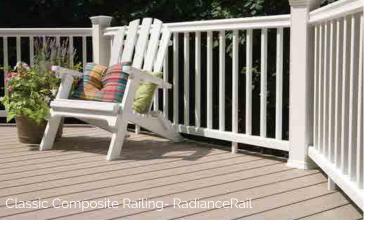

# **Timber Tech**

Classic Composite Railing

- · Totally customizable composite railing
- Traditional, substantial look
- 4 top rail shapes: Premier Rail, RadianceRail, Trademark Rail, and Drink Rail
- Diverse style options from aluminum balusters to composite balusters to Feeney cable runs to glass panels
- Can use existing wood posts or new structural posts