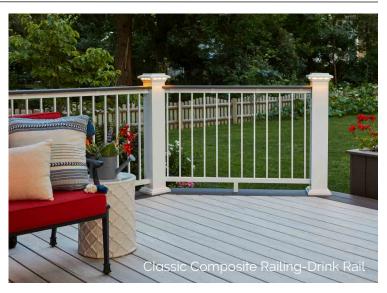

# **Timber Tech**

Classic Composite Railing

- · Totally customizable composite railing
- Traditional, substantial look
- 4 top rail shapes: Premier Rail, RadianceRail, Trademark Rail, and Drink Rail
- Diverse style options from aluminum balusters to composite balusters to Feeney cable runs to glass panels
- Can use existing wood posts or new structural posts