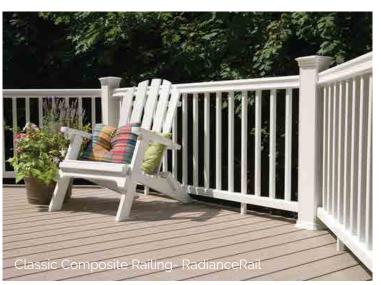

# **Timber Tech**

Classic Composite Railing

- · Totally customizable composite railing
- Traditional, substantial look
- 4 top rail shapes: Premier Rail, RadianceRail, Trademark Rail, and Drink Rail
- Diverse style options from aluminum balusters to composite balusters to Feeney cable runs to glass panels
- Can use existing wood posts or new structural posts