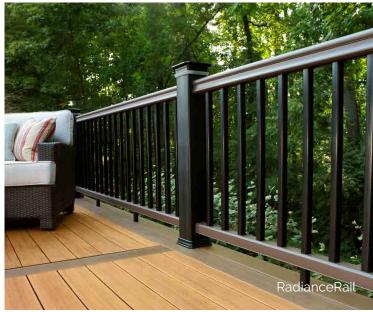

# **Timber Tech**

Classic Composite Railing

- · Totally customizable composite railing
- Traditional, substantial look
- 4 top rail shapes: Premier Rail, RadianceRail, Trademark Rail, and Drink Rail
- Diverse style options from aluminum balusters to composite balusters to Feeney cable runs to glass panels
- Can use existing wood posts or new structural posts