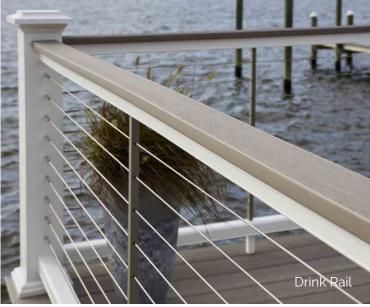

# **Timber Tech**

Classic Composite Railing

- · Totally customizable composite railing
- Traditional, substantial look
- 4 top rail shapes: Premier Rail, RadianceRail, Trademark Rail, and Drink Rail
- Diverse style options from aluminum balusters to composite balusters to Feeney cable runs to glass panels
- Can use existing wood posts or new structural posts