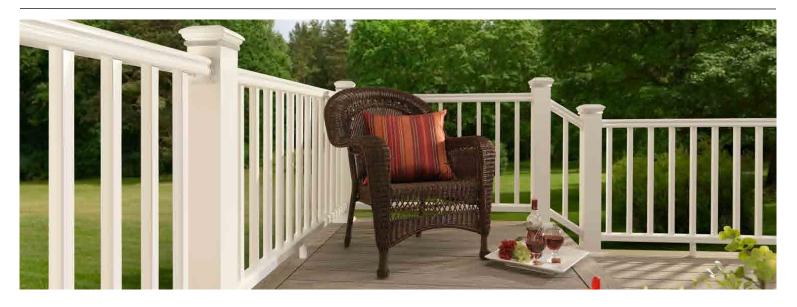

## Timeless Styles & **Lasting Materials**

TimberTech's outdoor living expertise blends the classy, traditional look of painted wood railings with premium, low-maintenance composite materials for railings that will stand the test of time.

#### **Premium Polish For Luxurious Decks**

TimberTech creates high-quality deck products that will make your deck the envy of the neighborhood. And each railing's premium matte finish will hold up for years to come with minimal maintenance.

# **Customize For A One-Of-A-Kind Railing**

From the shape of the top rail to the finish color to different baluster, cable, and glass options, you can customize TimberTech railing to deliver the exact look you want and stand out from the crowd.