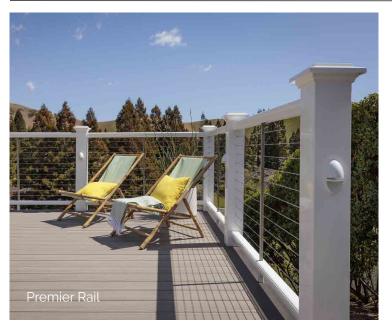

# **Timber Tech**

Classic Composite Railing

- · Totally customizable composite railing
- Traditional, substantial look
- 4 top rail shapes: Premier Rail, RadianceRail, Trademark Rail, and Drink Rail
- Diverse style options from aluminum balusters to composite balusters to Feeney cable runs to glass panels
- Can use existing wood posts or new structural posts