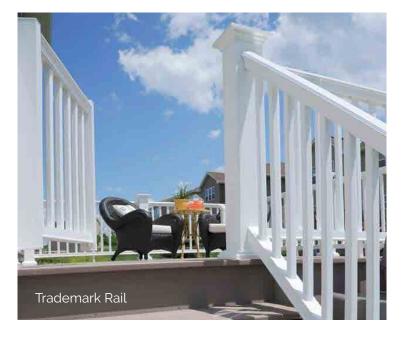

# **Timber Tech**

Classic Composite Railing

- · Totally customizable composite railing
- Traditional, substantial look
- 4 top rail shapes: Premier Rail, RadianceRail, Trademark Rail, and Drink Rail
- Diverse style options from aluminum balusters to composite balusters to Feeney cable runs to glass panels
- Can use existing wood posts or new structural posts