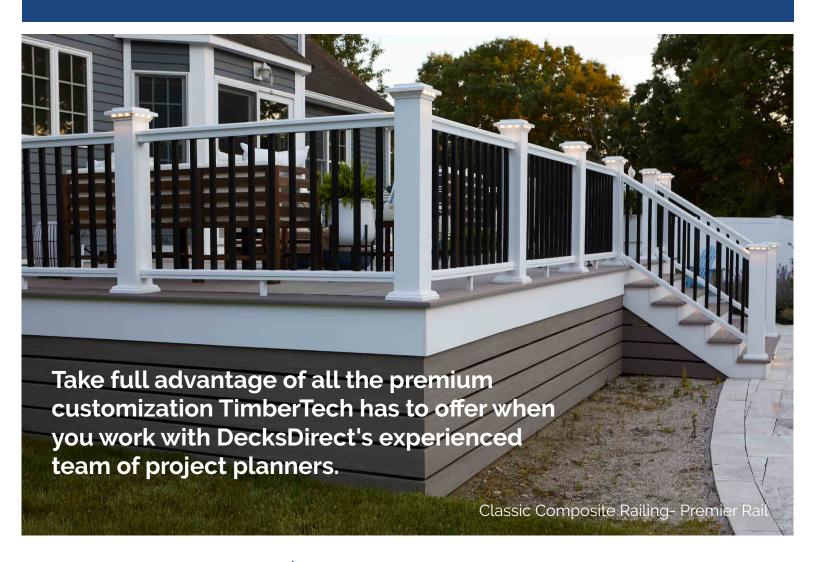

# **Customize For A One-Of-A-Kind Railing**

From the shape of the top rail to the finish color to different baluster, cable, and glass options, you can customize TimberTech railing to deliver the exact look you want and stand out from the crowd.