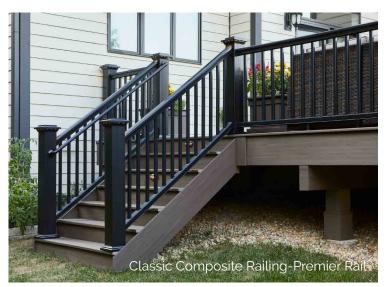

# **Timber Tech**

Classic Composite Railing

- · Totally customizable composite railing
- Traditional, substantial look
- 4 top rail shapes: Premier Rail, RadianceRail, Trademark Rail, and Drink Rail
- Diverse style options from aluminum balusters to composite balusters to Feeney cable runs to glass panels
- Can use existing wood posts or new structural posts