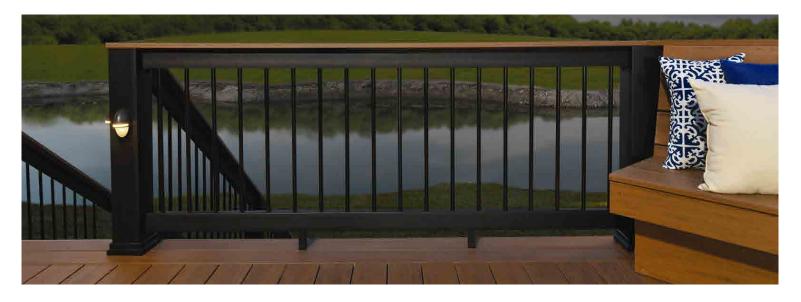

# **Timber Tech**

**Evolutions Rail** 

- Classic look of wood 2x4s made from low-maintenance composite
- · Round aluminum balusters
- Elegant dark colors
- Functional flat top drink rail
- Can use existing wood posts or new structural posts