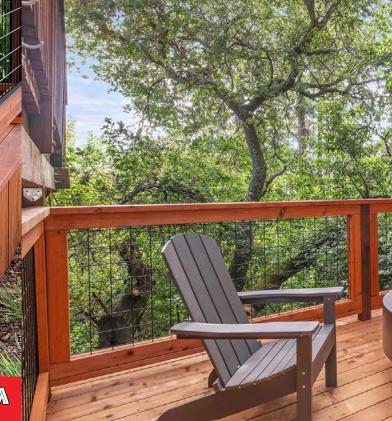

## WHAT IS WILD HOG! Wild Hog is specifically designed for

Wild Hog is specifically designed for the consumer. Originating from big & bulky welded livestock panels, our smaller size panels are perfect for any application. With a 6 gauge welded 4"x4" mesh pattern, Wild Hog Panels allow for great visibility all while being extremely durable.