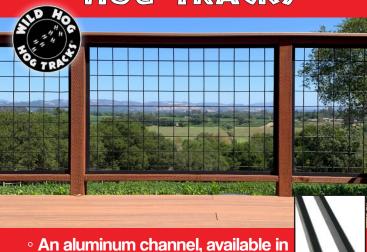

### HOG TRACKS

- Black or Silver in 6' & 8' lengths
- Sleek look for all applications
- ∘ ICC-ES AC273 Code approved when panels are installed with Hog Tracks

- .375" thick steel Woven lock crimp
- Available in zinc powder coated Black or in a raw steel designed to rust
- ∘ Available in 3'x6', 3'x8' & 5'x6'