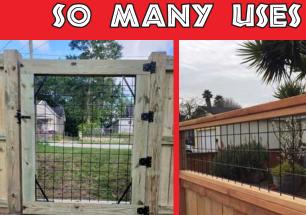

### FENCE OR STAIR PANELS

- 6 gauge with welded cross points
- ∘ 4"x4" mesh pattern
- ∘ Zinc powder coated in Black or Silver
- Available in 3'x6', 3'x8' δ 5'x6'
- The most versatile panel on earth

## WHAT IS WILD HOG! Wild Hog is specifically designed for

Wild Hog is specifically designed for the consumer. Originating from big & bulky welded livestock panels, our smaller size panels are perfect for any application. With a 6 gauge welded 4"x4" mesh pattern, Wild Hog Panels allow for great visibility all while being extremely durable.