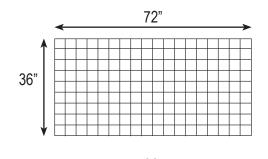

### FENCE OR STAIR PANELS

- 6 gauge with welded cross points
- ∘ 4"x4" mesh pattern
- ∘ Zinc powder coated in Black or Silver
- Available in 3'x6', 3'x8' δ 5'x6'
- The most versatile panel on earth