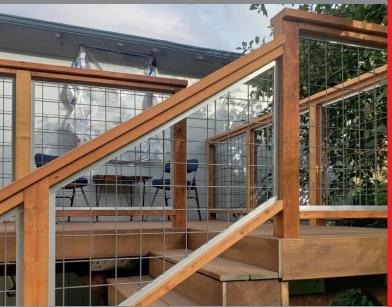

### FENCE OR STAIR PANELS

- 6 gauge with welded cross points
- ∘ 4"x4" mesh pattern
- ∘ Zinc powder coated in Black or Silver
- Available in 3'x6', 3'x8' δ 5'x6'
- The most versatile panel on earth

## WHAT IS WILD HOG! Wild Hog is specifically designed for

Wild Hog is specifically designed for the consumer. Originating from big & bulky welded livestock panels, our smaller size panels are perfect for any application. With a 6 gauge welded 4"x4" mesh pattern, Wild Hog Panels allow for great visibility all while being extremely durable.