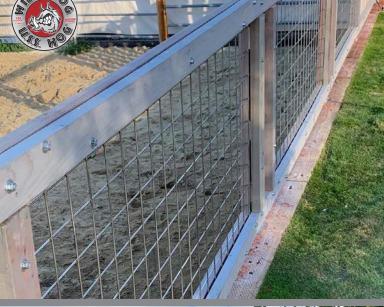

### HOG TRACKS

- Black or Silver in 6' & 8' lengths
- Sleek look for all applications
- ∘ ICC-ES AC273 Code approved when panels are installed with Hog Tracks

- .375" thick steel Woven lock crimp
- Available in zinc powder coated Black or in a raw steel designed to rust
- ∘ Available in 3'x6', 3'x8' & 5'x6'