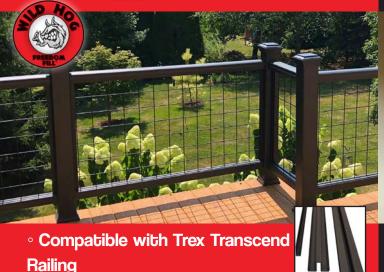

### FENCE OR STAIR PANELS

- 6 gauge with welded cross points
- ∘ 4"x4" mesh pattern
- ∘ Zinc powder coated in Black or Silver
- Available in 3'x6', 3'x8' δ 5'x6'
- The most versatile panel on earth