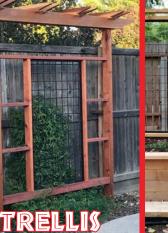

### FENCE OR STAIR PANELS

- 6 gauge with welded cross points
- ∘ 4"x4" mesh pattern
- ∘ Zinc powder coated in Black or Silver
- Available in 3'x6', 3'x8' δ 5'x6'
- The most versatile panel on earth

## WHAT IS WILD HOG! Wild Hog is specifically designed for

Wild Hog is specifically designed for the consumer. Originating from big & bulky welded livestock panels, our smaller size panels are perfect for any application. With a 6 gauge welded 4"x4" mesh pattern, Wild Hog Panels allow for great visibility all while being extremely durable.