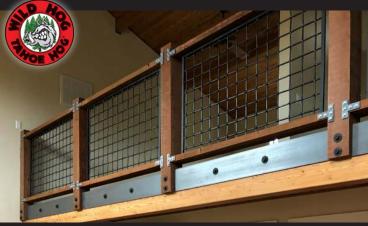

### FENCE OR STAIR PANELS

- 6 gauge with welded cross points
- ∘ 4"x4" mesh pattern
- ∘ Zinc powder coated in Black or Silver
- Available in 3'x6', 3'x8' δ 5'x6'
- The most versatile panel on earth