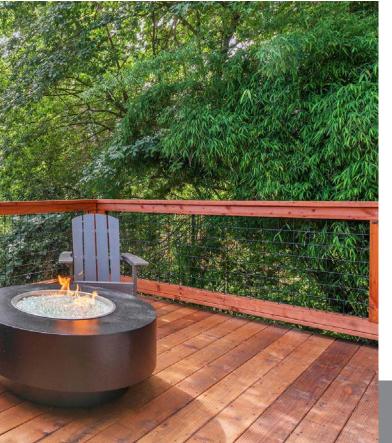

## WHAT IS WILD HOG! Wild Hog is specifically designed for

Wild Hog is specifically designed for the consumer. Originating from big & bulky welded livestock panels, our smaller size panels are perfect for any application. With a 6 gauge welded 4"x4" mesh pattern, Wild Hog Panels allow for great visibility all while being extremely durable.