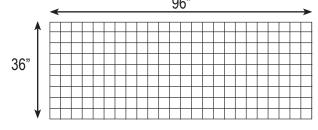

### FENCE OR STAIR PANELS

- 6 gauge with welded cross points
- ∘ 4"x4" mesh pattern
- ∘ Zinc powder coated in Black or Silver
- Available in 3'x6', 3'x8' δ 5'x6'
- The most versatile panel on earth