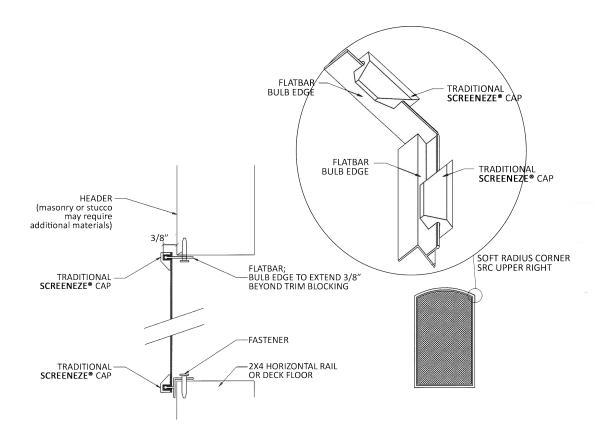

## **Soft Radius Exterior Corner Mount**

- Fully understand the installation of the Traditional SCREENEZE® application
- FLATBAR installed on radius
- Traditional SCREENEZE® installed on bottom and vertical sides
- Bulb edge of FLATBAR must align with Traditional SCREENEZE® at corners (see detail)

#### **NOTES**

- Section above shown as exterior detail; however same concept can be applied to interior
- When installing an arched panel, follow the same instructions as Traditional SCREENEZE®, however, put the bottom on first, then top, then sides/verticals.
- Traditional SCREENEZE® installed corner mount on verticals & bottom
- Flatbar must align with Traditional SCREENEZE® at corners (see detail above)