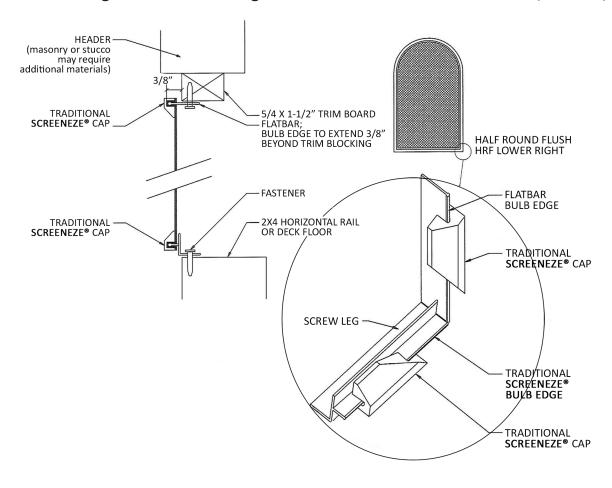

### **Half Round Exterior Flush Mount**

- Fully understand the installation of the Traditional SCREENEZE® application
- FLATBAR installed flush on half round & vertical sides with additional framework
- Traditional SCREENEZE® installed flush with no additional framework on bottom
- Or FLATBAR installed on bottom with additional framework/trim board
- Bulb edge of FLATBAR must align with Traditional SCREENEZE® at corners (see detail)

## **NOTES**

- Section above shown as exterior detail; however same concept can be applied to interior
- When installing an arched panel, follow the same instructions as Traditional SCREENEZE®, however, put the bottom on first, then top, then sides/verticals