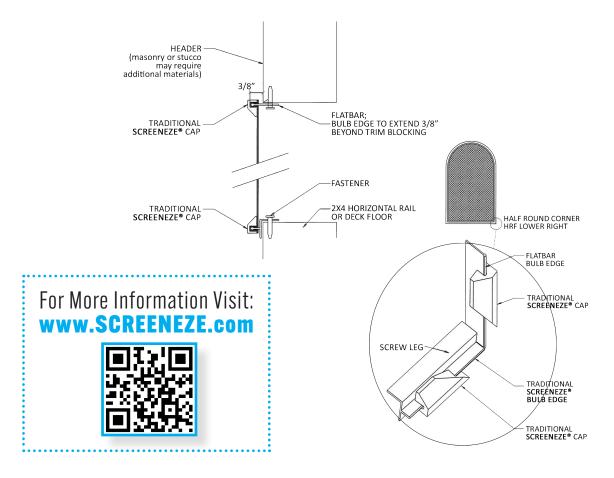

### **Half Round Exterior Corner Mount**

- Fully understand the installation of the Traditional SCREENEZE® application
- FLATBAR installed on half round & vertical sides
- Traditional SCREENEZE® or FLATBAR installed on bottom
- Bulb edge of FLATBAR must align with Traditional SCREENEZE® at corners (see detail)

### **NOTES**

- Section above shown as exterior detail; however same concept can be applied to interior
- When installing an arched panel, follow the same instructions as Traditional SCREENEZE®, however, put the bottom on first, then top, then sides/verticals.