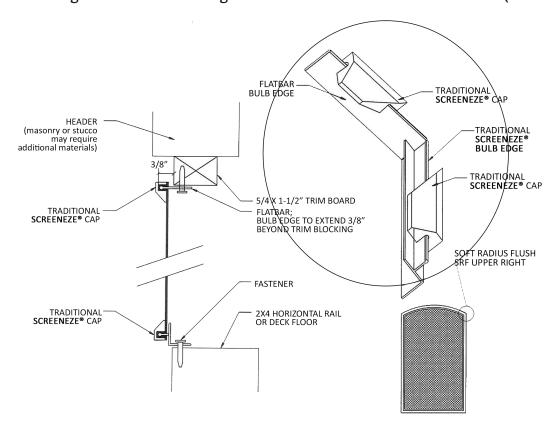

## **Soft Radius Exterior Flush Mount**

- Fully understand the installation of the Traditional SCREENEZE® application
- FLATBAR installed flush on soft radius top with additional framework
- Traditional SCREENEZE® installed flush on verticals and bottom
- Bulb edge of FLATBAR must align with Traditional SCREENEZE® at corners (see detail)

### **NOTES**

- Section above shown as exterior detail; however same concept can be applied to interior
- When installing an arched panel, follow the same instructions as Traditional SCREENEZE®, however, put the bottom on first, then top, then sides/verticals