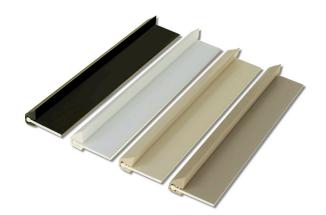

## **Available Colors:**BRONZE | WHITE | SAND | CLAY

#### **SPECS**

- PVC Vinyl Cap made of window grade virgin vinyl with UV inhibitor
- Aluminum Base made of solid aluminum alloy
- Baked on polvester paint
- Color coordinated screws included
- Aluminum Base: 3/4", 8' in length
- Vinyl Cap: 3/8" x 1/2", 8' in length
- Made in the USA