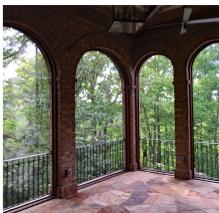

# SCREEN IN ARCHED OPENINGS!

### **Features & Benefits**

- Allows You To Do An Arched Opening
- Field Built With No Template Required
- Fits True ½ Round (Minimum 36" Radius)
  & Soft Radius
- No Metal Bending Equipment Required