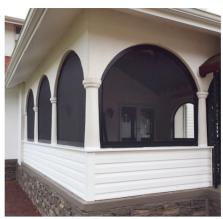

# SCREEN IN ARCHED OPENINGS!

### **Features & Benefits**

- Allows You To Do An Arched Opening
- Field Built With No Template Required
- Fits True ½ Round (Minimum 36" Radius)
  & Soft Radius
- No Metal Bending Equipment Required