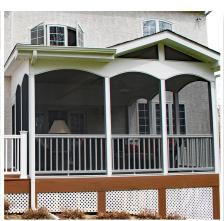

# SCREEN IN ARCHED OPENINGS!

### **Features & Benefits**

- Allows You To Do An Arched Opening
- Field Built With No Template Required
- Fits True ½ Round (Minimum 36" Radius)
  & Soft Radius
- No Metal Bending Equipment Required