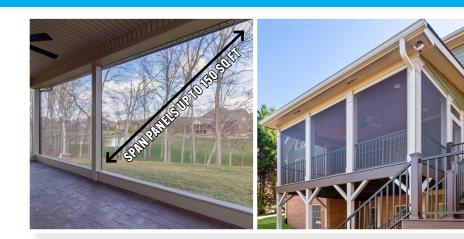

# UNOBSTRUCTED VIEWS NO SPLINE SELF TIGHTENING

### **Features & Benefits**

- No Spline No Staples
- Span Openings Up To 150 Sq Ft
- Self Tightening | Self Stretching
- Easy To Replace Damaged Screen
- Reduce Call Backs
- 10 Year Limited Warranty
- Screws Included
- Install On The Inside, Outside Or Center Of Your Porch Post/Rail Design