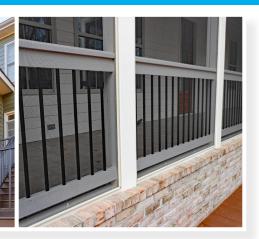

### **Features & Benefits**

- No Spline No Staples
- Span Openings Up To 150 Sq Ft
- Self Tightening | Self Stretching
- Easy To Replace Damaged Screen
- Reduce Call Backs
- 10 Year Limited Warranty
- Screws Included
- Install On The Inside, Outside Or Center Of Your Porch Post/Rail Design