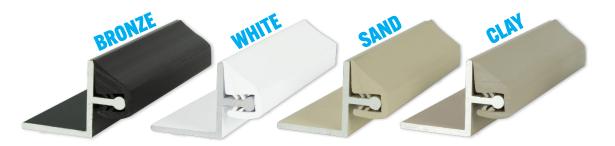

#### **SPECS**

- PVC Vinyl Cap made of window grade virgin vinyl with UV inhibitor
- Aluminum Base made of solid aluminum alloy
- Baked on polyester paint
- Color coordinated screws included
- Aluminum Base: 3/4" x 3/4", 8' or 12' in length
- Vinyl Cap: 3/8" x 1/2", 8' or 12' in length
- Made in the USA