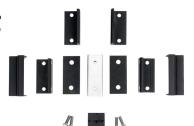

### Fascia Mount Bracket Kit

Fascia Mount Bracket Kits include all parts needed to install the Bracket to the Post.

Fascia Mount Bracket Kit for Line Post #173840

Fascia Mount Bracket Kit for Corner Post #173841

#### **Fascia Mount Bracket Kit for Line Post**

#### **Fascia Mount Bracket Kit for Corner Post**