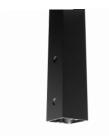

## Fascia Mount Post

2" x 61" HD Posts are drilled for quick and easy installation.

Fascia Mount Line Post #173838

Fascia Mount Corner Post #173839