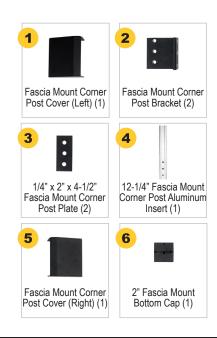

sy installation.



Fascia Mount Line Post #173838



Fascia Mount Corner Post #173839



### Fascia Mount Bracket Kit

Fascia Mount Bracket Kits include all parts needed to install the Bracket to the Post.



Fascia Mount Bracket Kit for Line Post #173840



Fascia Mount Bracket Kit for Corner Post #173841



#### **Post Cap**

Post Caps are not included with the Fascia Mount Posts or Bracket Kits. Please order separately.



Flat Cap #170983



Ball Cap #170984



### **Support Bracket**

Support Brackets are needed when installing a section that requires a rail support.





Fascia Mount Support Bracket #173365

# Fascia Mount Posts and Bracket Kits Help Sheet

Replacement Parts



#### **Fascia Mount Bracket Kit for Line Post**





#### **Fascia Mount Bracket Kit for Corner Post**