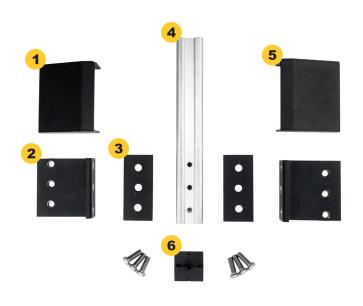

easy installation.



Fascia Mount Line Post #173838



Fascia Mount Corner Post #173839



### Fascia Mount Bracket Kit

Fascia Mount Bracket Kits include all parts needed to install the Bracket to the Post.



Fascia Mount Bracket Kit for Line Post #173840



Fascia Mount Bracket Kit for Corner Post #173841



#### **Post Cap**

Post Caps are not included with the Fascia Mount Posts or Bracket Kits. Please order separately.



Flat Cap #170983



Ball Cap #170984



### **Support Bracket**

Support Brackets are needed when installing a section that requires a rail support.





Fascia Mount Support Bracket #173365

# Fascia Mount Posts and Bracket Kits Help Sheet

Replacement Parts



#### **Fascia Mount Bracket Kit for Line Post**





#### **Fascia Mount Bracket Kit for Corner Post**