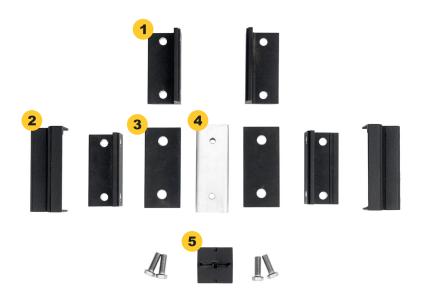

ount Post

2" x 61" HD Posts are drilled for quick and easy installation.



Fascia Mount Line Post #173838



Fascia Mount Corner Post #173839



### Fascia Mount Bracket Kit

Fascia Mount Bracket Kits include all parts needed to install the Bracket to the Post.



Fascia Mount Bracket Kit for Line Post #173840



Fascia Mount Bracket Kit for Corner Post #173841



#### **Post Cap**

Post Caps are not included with the Fascia Mount Posts or Bracket Kits. Please order separately.



Flat Cap #170983



Ball Cap #170984



### **Support Bracket**

Support Brackets are needed when installing a section that requires a rail support.





Fascia Mount Support Bracket #173365

# Fascia Mount Posts and Bracket Kits Help Sheet

Replacement Parts



#### **Fascia Mount Bracket Kit for Line Post**





#### **Fascia Mount Bracket Kit for Corner Post**