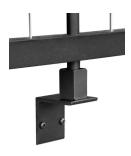

### **Support Bracket**

Support Brackets are needed when installing a section that requires a rail support.

Fascia Mount Support Bracket #173365