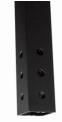

## Fascia Mount Post

2" x 61" HD Posts are drilled for quick and easy installation.

Fascia Mount Line Post #173838

Fascia Mount Corner Post #173839