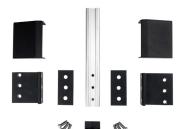

### **Support Bracket**

Support Brackets are needed when installing a section that requires a rail support.

Fascia Mount Support Bracket #173365