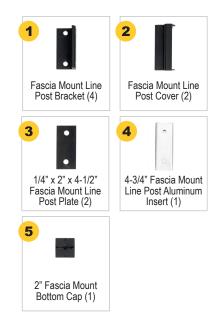

nt Post

2" x 61" HD Posts are drilled for quick and easy installation.



Fascia Mount Line Post #173838



Fascia Mount Corner Post #173839



### Fascia Mount Bracket Kit

Fascia Mount Bracket Kits include all parts needed to install the Bracket to the Post.



Fascia Mount Bracket Kit for Line Post #173840



Fascia Mount Bracket Kit for Corner Post #173841



#### **Post Cap**

Post Caps are not included with the Fascia Mount Posts or Bracket Kits. Please order separately.



Flat Cap #170983



Ball Cap #170984



### **Support Bracket**

Support Brackets are needed when installing a section that requires a rail support.





Fascia Mount Support Bracket #173365

# Fascia Mount Posts and Bracket Kits Help Sheet

Replacement Parts



#### **Fascia Mount Bracket Kit for Line Post**





#### **Fascia Mount Bracket Kit for Corner Post**