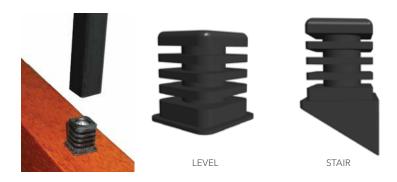

## MOUNTS: Surface Mount Applications

## **IRON**

**VINTAGE: ROUND EZ MOUNTS** 

**MEGA:** SQUARE EZ MOUNTS