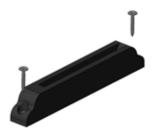

FINISH

Fortress Metal Railing Balusters are available in up to five premium finishes engineered to withstand the elements.



SIMPLE ASSEMBLY EASY AS 1, 2, 3 FORTRESS



# AB | IRON & GLASS BALUSTERS SELECTION SIMPLIFIED



**IRON: FACE MOUNTED** 

(No Mounts needed, screws included)

VINTAGE: SQUARE



VIENNA: BELLY



**VIENNA: BOW** 





**IRON:** SURFACE MOUNTED

**VINTAGE: ROUND** 



**MEGA**: SQUARE



32" 26" **GLASS: SURFACE MOUNTED** 

**GLASS BALUSTER WITH SHOE MOUNT** 



34"

GLASS BALUSTER WITH CLIP MOUNT



40"

34"

## MOUNTS: Surface Mount Applications

## **IRON**

**VINTAGE: ROUND EZ MOUNTS** 



**MEGA:** SQUARE EZ MOUNTS



#### **VINTAGE: ROUND NYLON SHOE MOUNTS**



**MEGA: SQUARE NYLON SHOE MOUNTS** 



## 21 | MOUNTS

## **GLASS SHOE MOUNT**

### **CLIP MOUNT**



(Available in Level and Stair Options for Glass Balusters)



## 3 | PERSONALIZATION

## **BALUSTER DESIGN OPTIONS**

1 BASKET







(Available for Vintage Round, Vintage Square and Mega Square)

2 TWIST

## RAIL TO POST CONNECTIONS



2" x 4" Nylon Rail Bracket (Use for Level or Stair Rail Connections)





45 degree/Angle (Miter) 2" x 4" Nylon Rail Bracket

### 1 TWIST







(Available for Vintage Square and Mega Square, excluding 42" option)