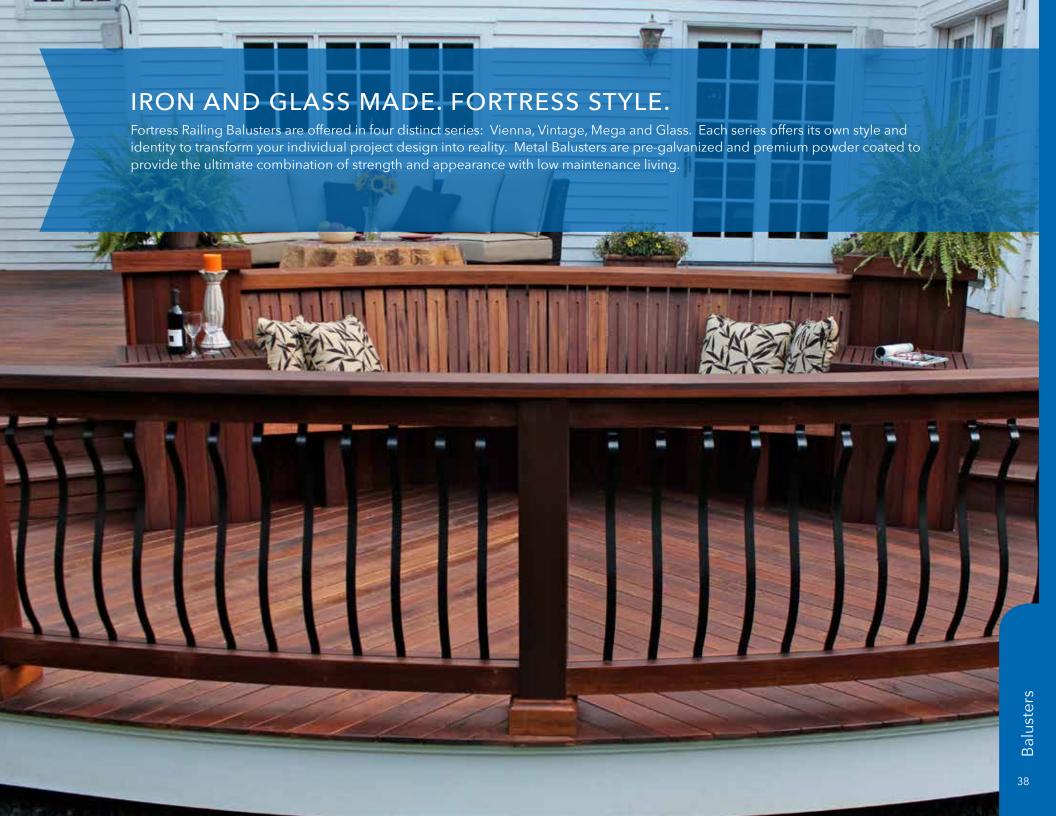

## BALUSTERS SIMPLIFIED

www.FortressRailing.com

## FEATURES & BENEFITS

- 100% galvanized steel balusters with premium powder coat finish
- Face Mount installation or surface mount installation
- Mix and match stylish designs including: Square, Round, 1 basket, 2 basket, 1 twist, and 2 twist
- Easy to install with our Fortress mounting system
- Use with Wood, Composite or Vinyl Rails and Posts
- This is a great way to replace wood balusters with something more durable