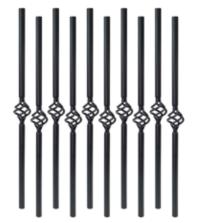

## **BALUSTER DESIGN OPTIONS**

1 BASKET

(Available for Vintage Round, Vintage Square and Mega Square)

2 TWIST