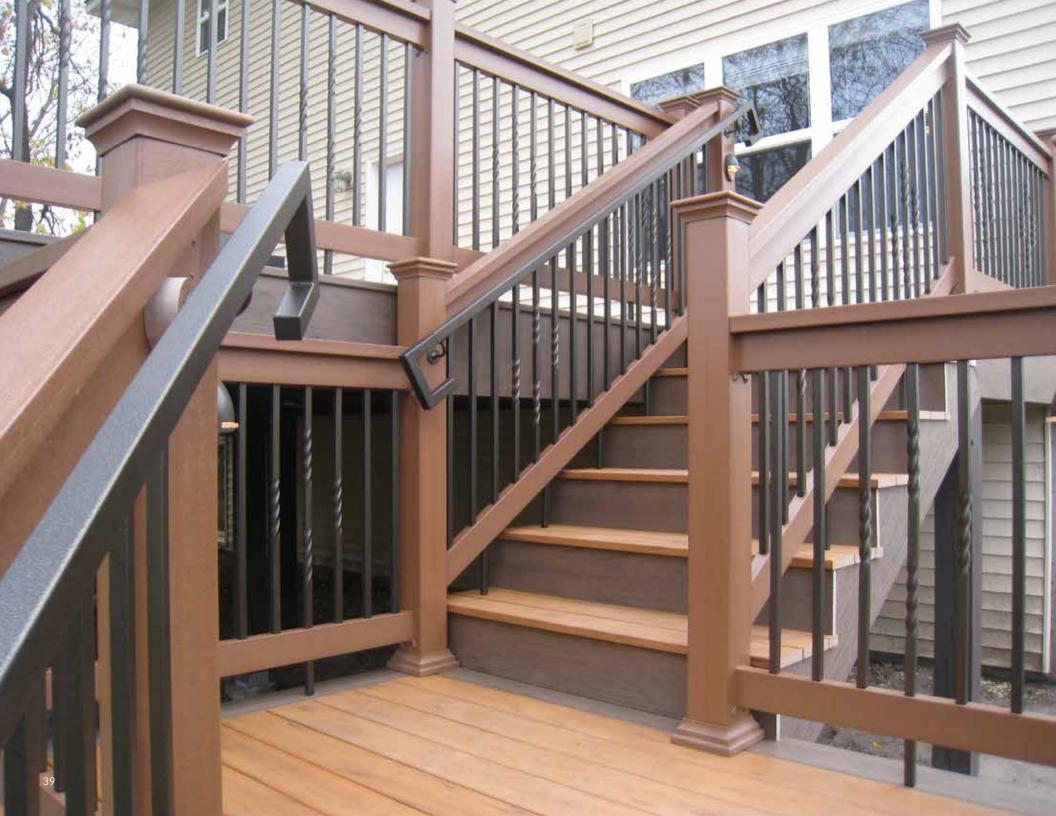

## FEATURES & BENEFITS

- 100% galvanized steel balusters with premium powder coat finish
- Face Mount installation or surface mount installation
- Mix and match stylish designs including: Square, Round, 1 basket, 2 basket, 1 twist, and 2 twist
- Easy to install with our Fortress mounting system
- Use with Wood, Composite or Vinyl Rails and Posts
- This is a great way to replace wood balusters with something more durable