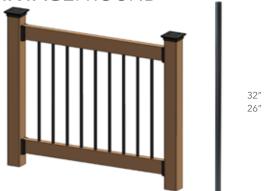

**MEGA**: SQUARE

32" 26" **GLASS: SURFACE MOUNTED** 

**GLASS BALUSTER WITH SHOE MOUNT** 

34"

GLASS BALUSTER WITH CLIP MOUNT

40"

34"