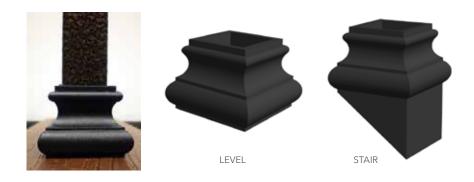

place wood balusters with something more durable

#### PREMIUM FINISH

Fortress Metal Railing Balusters are available in up to five premium finishes engineered to withstand the elements.



SIMPLE ASSEMBLY EASY AS 1, 2, 3 FORTRESS



# AB | IRON & GLASS BALUSTERS SELECTION SIMPLIFIED



**IRON: FACE MOUNTED** 

(No Mounts needed, screws included)

VINTAGE: SQUARE



VIENNA: BELLY



**VIENNA: BOW** 





**IRON:** SURFACE MOUNTED

**VINTAGE: ROUND** 



**MEGA**: SQUARE



32" 26" **GLASS: SURFACE MOUNTED** 

**GLASS BALUSTER WITH SHOE MOUNT** 



34"

GLASS BALUSTER WITH CLIP MOUNT



40"

34"

## MOUNTS: Surface Mount Applications

## **IRON**

**VINTAGE: ROUND EZ MOUNTS** 



**MEGA:** SQUARE EZ MOUNTS



#### **VINTAGE: ROUND NYLON SHOE MOUNTS**



**MEGA: SQUARE NYLON SHOE MOUNTS** 



## 21 | MOUNTS

## **GLASS SHOE MOUNT**

### **CLIP MOUNT**



(Available in Level and Stair Options for Glass Balusters)



## 3 | PERSONALIZATION

## **BALUSTER DESIGN OPTIONS**

1 BASKET







(Available for Vintage Round, Vintage Square and Mega Square)

2 TWIST

## RAIL TO POST CONNECTIONS



2" x 4" Nylon Rail Bracket (Use for Level or Stair Rail Connections)





45 degree/Angle (Miter) 2" x 4" Nylon Rail Bracket

### 1 TWIST







(Available for Vintage Square and Mega Square, excluding 42" option)