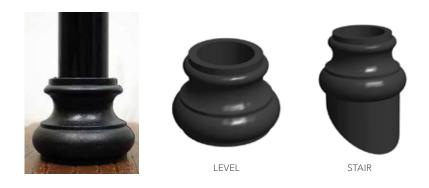

s and Posts
- This is a great way to replace wood balusters with something more durable

#### PREMIUM FINISH

Fortress Metal Railing Balusters are available in up to five premium finishes engineered to withstand the elements.



SIMPLE ASSEMBLY EASY AS 1, 2, 3 FORTRESS



# AB | IRON & GLASS BALUSTERS SELECTION SIMPLIFIED



**IRON: FACE MOUNTED** 

(No Mounts needed, screws included)

VINTAGE: SQUARE



VIENNA: BELLY



**VIENNA: BOW** 





**IRON:** SURFACE MOUNTED

**VINTAGE: ROUND** 



**MEGA**: SQUARE



32" 26" **GLASS: SURFACE MOUNTED** 

**GLASS BALUSTER WITH SHOE MOUNT** 



34"

GLASS BALUSTER WITH CLIP MOUNT



40"

34"

## MOUNTS: Surface Mount Applications

## **IRON**

**VINTAGE: ROUND EZ MOUNTS** 



**MEGA:** SQUARE EZ MOUNTS



#### **VINTAGE: ROUND NYLON SHOE MOUNTS**



**MEGA: SQUARE NYLON SHOE MOUNTS** 



## 21 | MOUNTS

## **GLASS SHOE MOUNT**

### **CLIP MOUNT**



(Available in Level and Stair Options for Glass Balusters)



## 3 | PERSONALIZATION

## **BALUSTER DESIGN OPTIONS**

1 BASKET







(Available for Vintage Round, Vintage Square and Mega Square)

2 TWIST

## RAIL TO POST CONNECTIONS



2" x 4" Nylon Rail Bracket (Use for Level or Stair Rail Connections)





45 degree/Angle (Miter) 2" x 4" Nylon Rail Bracket

### 1 TWIST







(Available for Vintage Square and Mega Square, excluding 42" option)