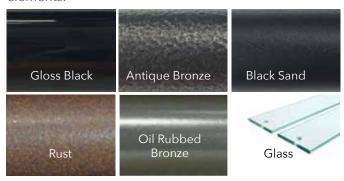

#### PREMIUM FINISH

Fortress Metal Railing Balusters are available in up to five premium finishes engineered to withstand the elements.

SIMPLE ASSEMBLY EASY AS 1, 2, 3 FORTRESS