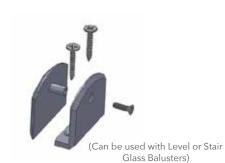

o five premium finishes engineered to withstand the elements.



SIMPLE ASSEMBLY EASY AS 1, 2, 3 FORTRESS



# AB | IRON & GLASS BALUSTERS SELECTION SIMPLIFIED



**IRON: FACE MOUNTED** 

(No Mounts needed, screws included)

VINTAGE: SQUARE



VIENNA: BELLY



**VIENNA: BOW** 





**IRON:** SURFACE MOUNTED

**VINTAGE: ROUND** 



**MEGA**: SQUARE



32" 26" **GLASS: SURFACE MOUNTED** 

**GLASS BALUSTER WITH SHOE MOUNT** 



34"

GLASS BALUSTER WITH CLIP MOUNT



40"

34"

## MOUNTS: Surface Mount Applications

## **IRON**

**VINTAGE: ROUND EZ MOUNTS** 



**MEGA:** SQUARE EZ MOUNTS



#### **VINTAGE: ROUND NYLON SHOE MOUNTS**



**MEGA: SQUARE NYLON SHOE MOUNTS** 



## 21 | MOUNTS

## **GLASS SHOE MOUNT**

### **CLIP MOUNT**



(Available in Level and Stair Options for Glass Balusters)



## 3 | PERSONALIZATION

## **BALUSTER DESIGN OPTIONS**

1 BASKET







(Available for Vintage Round, Vintage Square and Mega Square)

2 TWIST

## RAIL TO POST CONNECTIONS



2" x 4" Nylon Rail Bracket (Use for Level or Stair Rail Connections)





45 degree/Angle (Miter) 2" x 4" Nylon Rail Bracket

### 1 TWIST







(Available for Vintage Square and Mega Square, excluding 42" option)