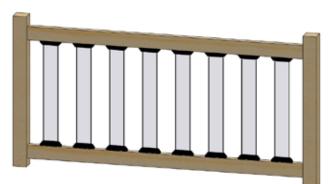

## FEATURES & BENEFITS

- 100% galvanized steel balusters with premium powder coat finish
- Face Mount installation or surface mount installation
- Mix and match stylish designs including: Square, Round, 1 basket, 2 basket, 1 twist, and 2 twist
- Easy to install with our Fortress mounting system
- Use with Wood, Composite or Vinyl Rails and Posts
- This is a great way to replace wood balusters with something more durable