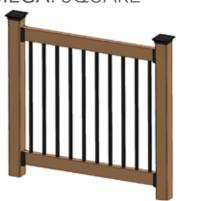

**MEGA**: SQUARE

32" 26" **GLASS: SURFACE MOUNTED** 

**GLASS BALUSTER WITH SHOE MOUNT** 

34"

GLASS BALUSTER WITH CLIP MOUNT

40"

34"