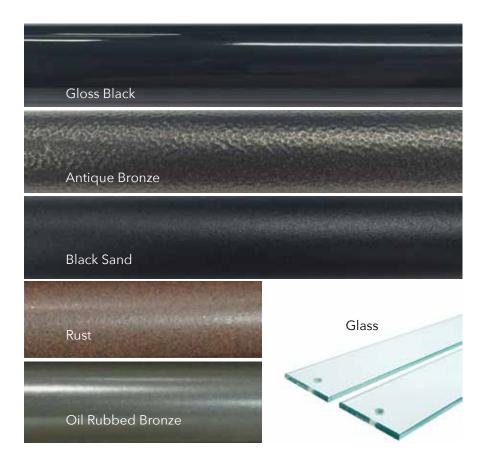

#### PREMIUM FINISH

Fortress Metal Railing Balusters are available in up to five premium finishes engineered to withstand the elements.

SIMPLE ASSEMBLY EASY AS 1, 2, 3 FORTRESS