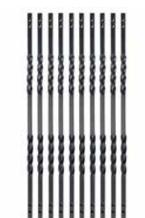

## **BALUSTER DESIGN OPTIONS**

1 BASKET

(Available for Vintage Round, Vintage Square and Mega Square)

2 TWIST

### 1 TWIST

(Available for Vintage Square and Mega Square, excluding 42" option)