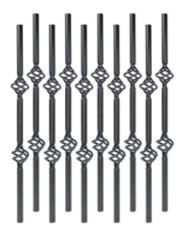

## **BALUSTER DESIGN OPTIONS**

1 BASKET

(Available for Vintage Round, Vintage Square and Mega Square)

2 TWIST