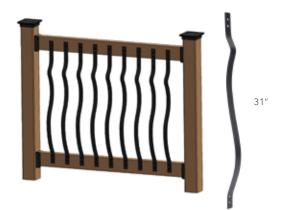

# AB | IRON & GLASS BALUSTERS SELECTION SIMPLIFIED

**IRON: FACE MOUNTED** 

(No Mounts needed, screws included)

VINTAGE: SQUARE

VIENNA: BELLY

**VIENNA: BOW** 

**IRON:** SURFACE MOUNTED

**VINTAGE: ROUND** 