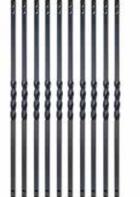

## **BALUSTER DESIGN OPTIONS**

1 BASKET

(Available for Vintage Round, Vintage Square and Mega Square)

2 TWIST

### 1 TWIST

(Available for Vintage Square and Mega Square, excluding 42" option)