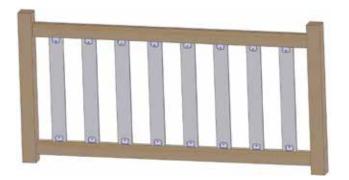

## FEATURES & BENEFITS

- 100% galvanized steel balusters with premium powder coat finish
- Face Mount installation or surface mount installation
- Mix and match stylish designs including: Square, Round, 1 basket, 2 basket, 1 twist, and 2 twist
- Easy to install with our Fortress mounting system
- Use with Wood, Composite or Vinyl Rails and Posts
- This is a great way to replace wood balusters with something more durable