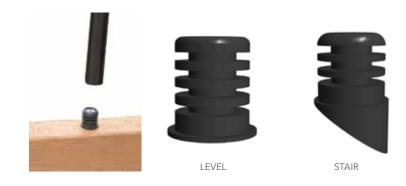

## MOUNTS: Surface Mount Applications

#### **VINTAGE: ROUND NYLON SHOE MOUNTS**

**MEGA: SQUARE NYLON SHOE MOUNTS** 

## **GLASS SHOE MOUNT**

### **CLIP MOUNT**

(Available in Level and Stair Options for Glass Balusters)