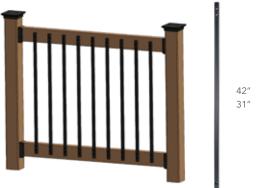

# AB | IRON & GLASS BALUSTERS SELECTION SIMPLIFIED

**IRON: FACE MOUNTED** 

(No Mounts needed, screws included)

VINTAGE: SQUARE

VIENNA: BELLY

**VIENNA: BOW** 

**IRON:** SURFACE MOUNTED

**VINTAGE: ROUND** 