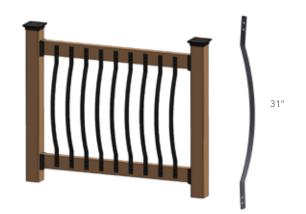

# AB | IRON & GLASS BALUSTERS SELECTION SIMPLIFIED

**IRON: FACE MOUNTED** 

(No Mounts needed, screws included)

VINTAGE: SQUARE

VIENNA: BELLY

**VIENNA: BOW** 

**IRON:** SURFACE MOUNTED

**VINTAGE: ROUND** 