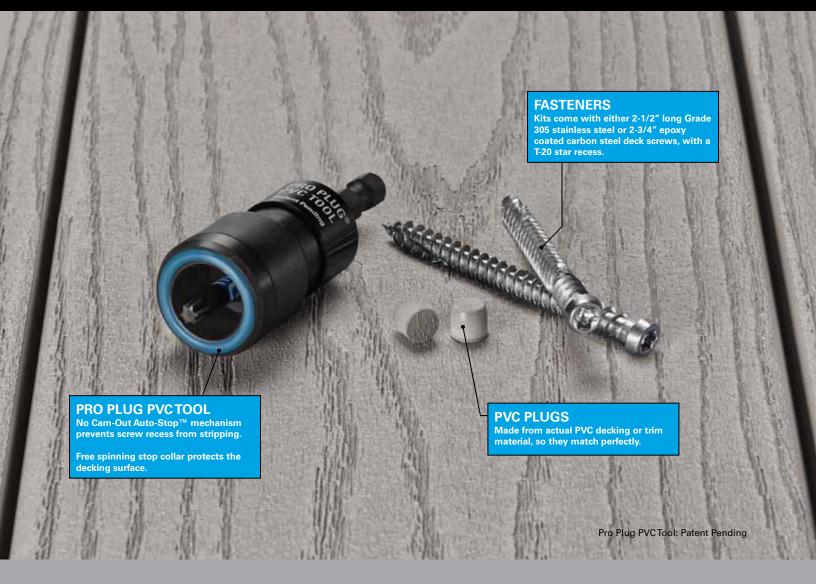

## PRO PLUG® SYSTEM FOR PVC

The Pro Plug® System for PVC is a superior and easy to install plug system for PVC Decking and PVC Trim. The system consists of two components:

**PRO PLUG® PVC TOOL**: Drives fasteners to the correct depth every time in deck and trim applications.

PRO PLUG® PVC DECK/TRIM KIT: Plugs are made from actual PVC decking or trim material, so they will match perfectly. Fasteners are available in either Stainless Steel or Epoxy Coated Carbon Steel. Both fasteners provide superior corrosion resistance, are ACQ approved, and feature a star drive recess.

#### **FASTENERS**

Stainless fasteners are 10 x 2-1/2". Epoxy Coated fasteners are 10 x 2-3/4". Both fasteners are ACQ approved. When driven below the surface with the PVC Tool, both fasteners create a perfect hole for the plug, without pre-drilling.

#10 x 2-1/2", star drive recess

Epoxy Coated Carbon Steel #10 x 2-3/4", star drive recess