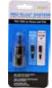

## PRO PLUG® SYSTEM FOR PVC

The Pro Plug® System for PVC is a superior and easy to install plug system for PVC Decking and PVC Trim. The system consists of two components:

**PRO PLUG® PVC TOOL**: Drives fasteners to the correct depth every time in deck and trim applications.

### PRO PLUG® SYSTEM PVCTOOL

# SPECIAL STAR DRIVE BITS FOR DECK AND TRIM APPLICATIONS

Driver bits used with the PVCTool are replaceable. There are two types of driver bits: DECK bits and TRIM bits, each optimized for their specific application. Both PVCTool packages and PVC Deck/Trim Kits include spare bits.

NOTE: Impact drivers may not set screws to the correct depth. Standard drills are recommended.