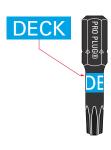

# SPECIAL STAR DRIVE BITS FOR DECK AND TRIM APPLICATIONS

Driver bits used with the PVCTool are replaceable. There are two types of driver bits: DECK bits and TRIM bits, each optimized for their specific application. Both PVCTool packages and PVC Deck/Trim Kits include spare bits.