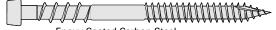

#### **FASTENERS**

Stainless fasteners are 10 x 2-1/2". Epoxy Coated fasteners are 10 x 2-3/4". Both fasteners are ACQ approved. When driven below the surface with the PVC Tool, both fasteners create a perfect hole for the plug, without pre-drilling.

#10 x 2-1/2", star drive recess

Epoxy Coated Carbon Steel #10 x 2-3/4", star drive recess