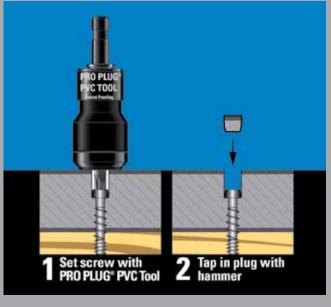

## PRO PLUG® SYSTEM FOR PVC

The Pro Plug® System for PVC is a superior and easy to install plug system for PVC Decking and PVC Trim. The system consists of two components:

**PRO PLUG® PVC TOOL**: Drives fasteners to the correct depth every time in deck and trim applications.

PRO PLUG® PVC DECK/TRIM KIT: Plugs are made from actual PVC decking or trim material, so they will match perfectly. Fasteners are available in either Stainless Steel or Epoxy Coated Carbon Steel. Both fasteners provide superior corrosion resistance, are ACQ approved, and feature a star drive recess.