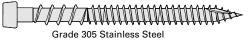

#### **FASTENERS**

Stainless fasteners are 10 x 2-1/2". Epoxy Coated fasteners are 10 x 2-3/4". Both fasteners are ACQ approved. When driven below the surface with the PVC Tool, both fasteners create a perfect hole for the plug, without pre-drilling.

#10 x 2-1/2", star drive recess

Epoxy Coated Carbon Steel #10 x 2-3/4", star drive recess