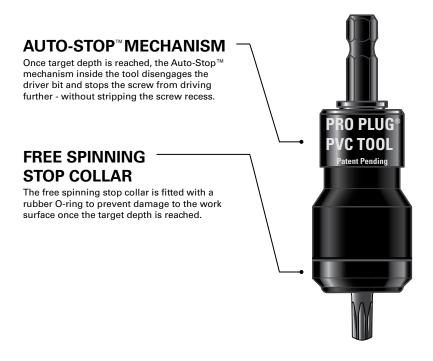

## PRO PLUG® SYSTEM FOR PVC

The Pro Plug® System for PVC is a superior and easy to install plug system for PVC Decking and PVC Trim. The system consists of two components:

**PRO PLUG® PVC TOOL**: Drives fasteners to the correct depth every time in deck and trim applications.

### PRO PLUG® SYSTEM PVCTOOL