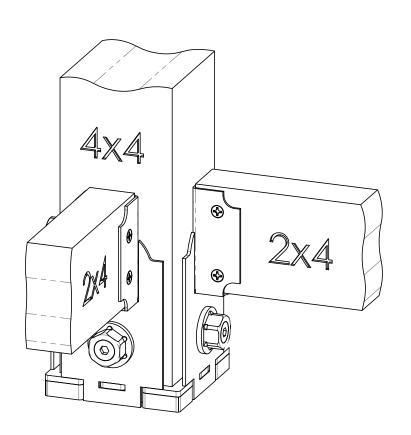

#### 56641 installation

additional instructions

- center post as shown in
- previous steps install 1 compression plate with fasteners
- remove, reposition & reinstall post/compression plate as shown with plate facing wall complete assembly as shown