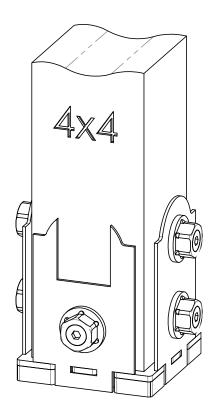

Installation Instructions, 4x4 Twin Rail Saddle (56630) 4x4 Single Rail Saddle (56631) 2x4 Top Rail Saddle (56641)

**OZCO** 

Mount Base to Surface

# Base Mounting-56630 & 56631 (select fastener that suits your installation)

step 1 -56630 & 56631

corner configuration

step 3 56630

step 2 56631

shown with 56607 (sold separately)