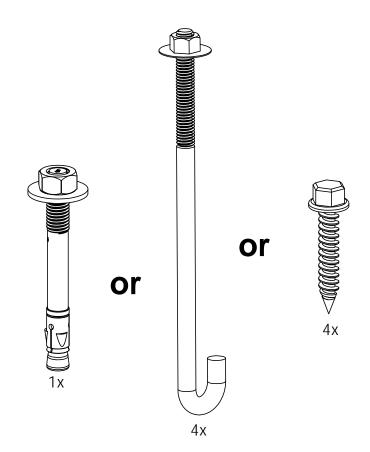

# Base Mounting-56630 & 56631 (select fastener that suits your installation)

step 1 -56630 & 56631

corner configuration

step 3 56630

step 2 56631

shown with 56607 (sold separately)