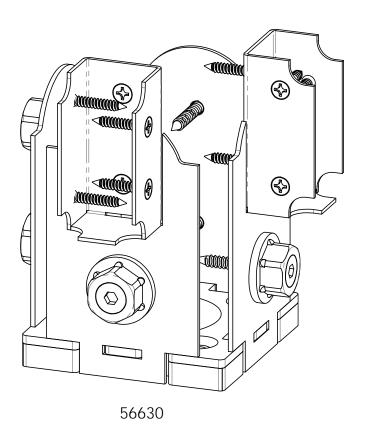

Installation Instructions, 4x4 Twin Rail Saddle (56630) 4x4 Single Rail Saddle (56631) 2x4 Top Rail Saddle (56641)

**OZCO** 

Mount Base to Surface

# Base Mounting-56630 & 56631 (select fastener that suits your installation)

step 1 -56630 & 56631

corner configuration

step 3 56630

step 2 56631

shown with 56607 (sold separately)