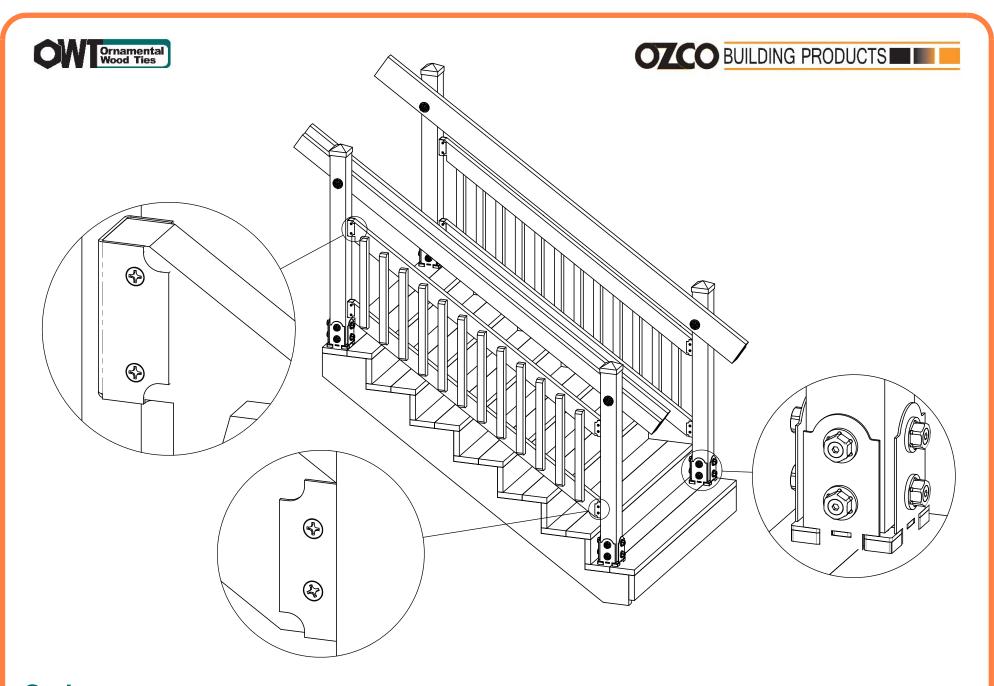

Mount Base to Surface





# Base Mounting-56630 & 56631 (select fastener that suits your installation)







step 1 -56630 & 56631















corner configuration









step 3 56630











step 2 56631















shown with 56607 (sold separately)



#### 56641 installation







additional instructions

- center post as shown in
- previous steps install 1 compression plate with fasteners
- remove, reposition & reinstall post/compression plate as shown with plate facing wall complete assembly as shown

this procedure applies to all OZCO Post Bases & Post Anchors utilizing compression plates (56607 shown)







## **Special Instructions-mounting next to wall**









#### **Installation Idea's-56641**







#### Porch standalone







#### **Multi-level**



### **Stairs**