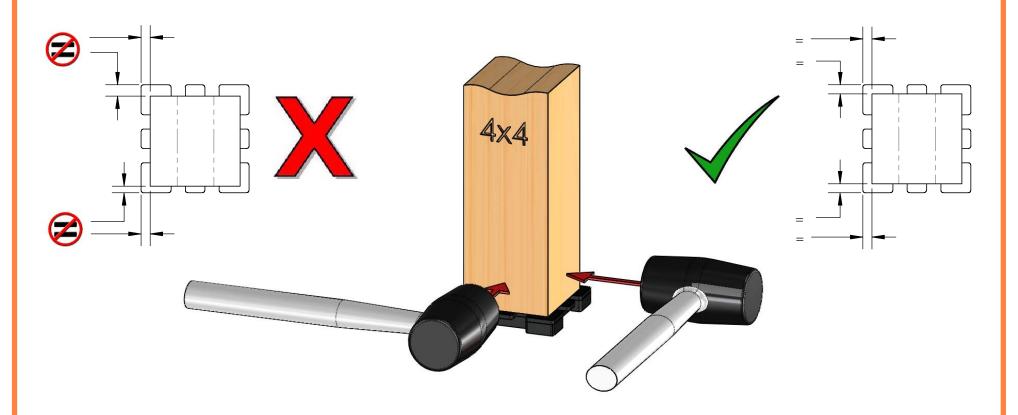

this procedure applies to all OZCO Post Bases & Post Anchors utilizing compression plates (56607 shown)