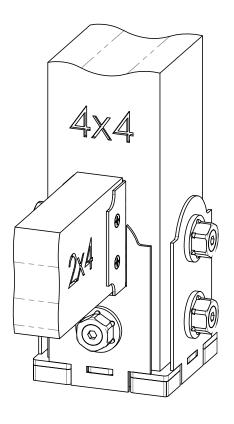

#### 56641 installation

additional instructions

- center post as shown in
- previous steps install 1 compression plate with fasteners
- remove, reposition & reinstall post/compression plate as shown with plate facing wall complete assembly as shown

#### **Installation Idea's-56641**