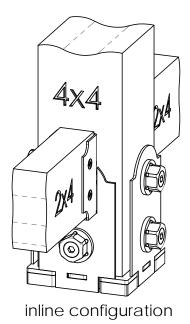

#### 56641 installation

additional instructions

- center post as shown in
- previous steps install 1 compression plate with fasteners
- remove, reposition & reinstall post/compression plate as shown with plate facing wall complete assembly as shown