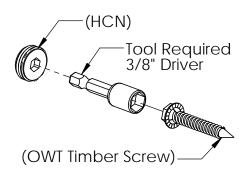

# Base Mounting-56630 & 56631 (select fastener that suits your installation)

step 1 -56630 & 56631

corner configuration

step 3 56630

step 2 56631

shown with 56607 (sold separately)

this procedure applies to all OZCO Post Bases & Post Anchors utilizing compression plates (56607 shown)