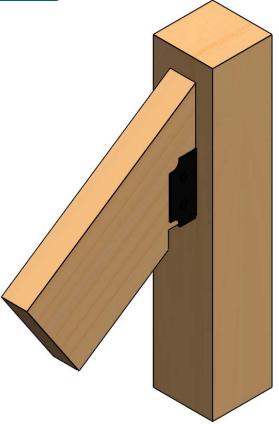

#### 56641 installation

additional instructions

- center post as shown in
- previous steps install 1 compression plate with fasteners
- remove, reposition & reinstall post/compression plate as shown with plate facing wall complete assembly as shown

this procedure applies to all OZCO Post Bases & Post Anchors utilizing compression plates (56607 shown)