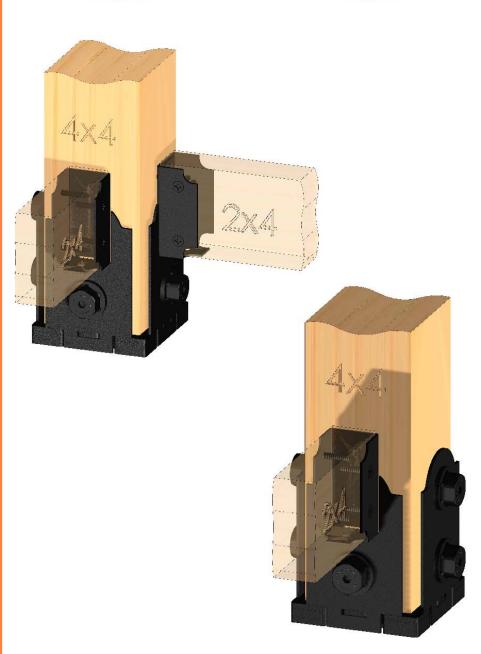

Installation Instructions, 4x4 Twin Rail Saddle (56630) 4x4 Single Rail Saddle (56631) 2x4 Top Rail Saddle (56641)

**OZCO** 

Mount Base to Surface

# Base Mounting-56630 & 56631 (select fastener that suits your installation)

step 1 -56630 & 56631

corner configuration

step 3 56630

step 2 56631

shown with 56607 (sold separately)

#### 56641 installation

additional instructions

- center post as shown in
- previous steps install 1 compression plate with fasteners
- remove, reposition & reinstall post/compression plate as shown with plate facing wall complete assembly as shown