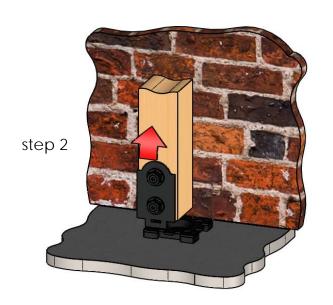

Installation Instructions, 4x4 Twin Rail Saddle (56630) 4x4 Single Rail Saddle (56631) 2x4 Top Rail Saddle (56641)

















**OZCO** 









Mount Base to Surface





# Base Mounting-56630 & 56631 (select fastener that suits your installation)







step 1 -56630 & 56631















corner configuration









step 3 56630











step 2 56631















shown with 56607 (sold separately)



#### 56641 installation







additional instructions

- center post as shown in
- previous steps install 1 compression plate with fasteners
- remove, reposition & reinstall post/compression plate as shown with plate facing wall complete assembly as shown

this procedure applies to all OZCO Post Bases & Post Anchors utilizing compression plates (56607 shown)







## **Special Instructions-mounting next to wall**









#### **Installation Idea's-56641**







#### Porch standalone







#### **Multi-level**



### **Stairs**