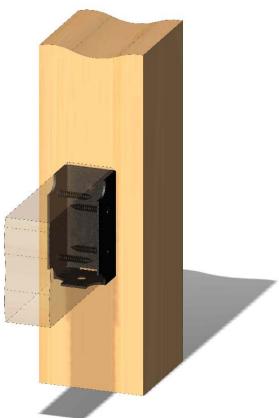

this procedure applies to all OZCO Post Bases & Post Anchors utilizing compression plates (56607 shown)

## **Special Instructions-mounting next to wall**