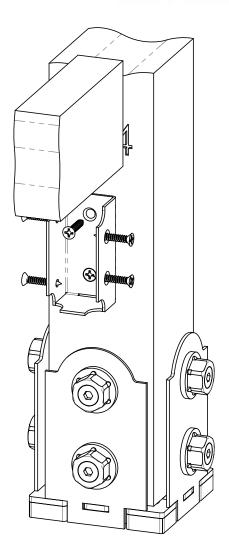

#### 56641 installation

additional instructions

- center post as shown in
- previous steps install 1 compression plate with fasteners
- remove, reposition & reinstall post/compression plate as shown with plate facing wall complete assembly as shown