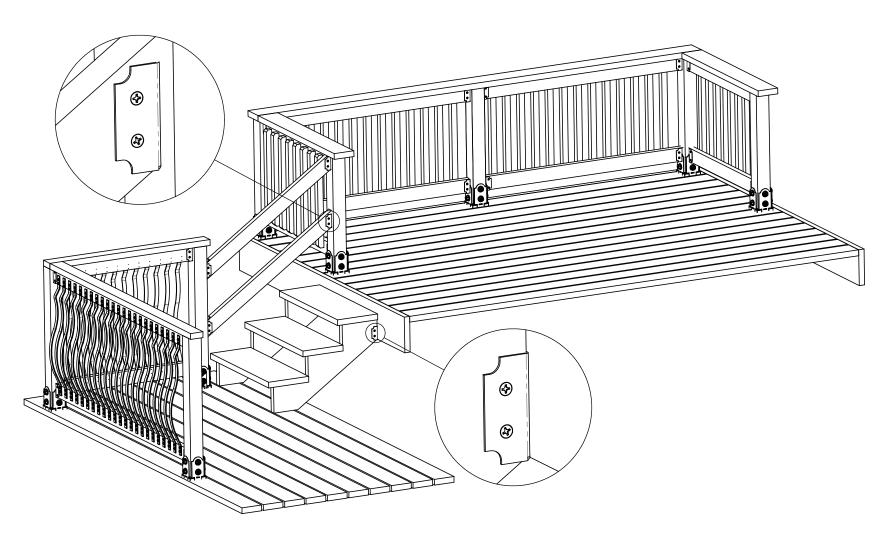

**OZCO** 









Mount Base to Surface





# Base Mounting-56630 & 56631 (select fastener that suits your installation)







step 1 -56630 & 56631















corner configuration









step 3 56630











step 2 56631















shown with 56607 (sold separately)



#### 56641 installation







additional instructions

- center post as shown in
- previous steps install 1 compression plate with fasteners
- remove, reposition & reinstall post/compression plate as shown with plate facing wall complete assembly as shown

this procedure applies to all OZCO Post Bases & Post Anchors utilizing compression plates (56607 shown)







## **Special Instructions-mounting next to wall**









#### **Installation Idea's-56641**







#### Porch standalone







#### **Multi-level**



### **Stairs**