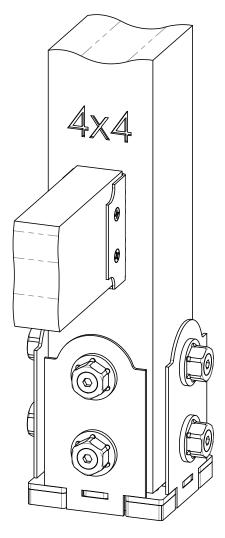

#### 56641 installation

additional instructions

- center post as shown in
- previous steps install 1 compression plate with fasteners
- remove, reposition & reinstall post/compression plate as shown with plate facing wall complete assembly as shown