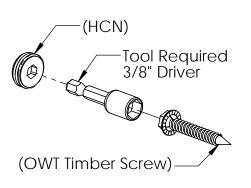

this procedure applies to all OZCO Post Bases & Post Anchors utilizing compression plates (56607 shown)