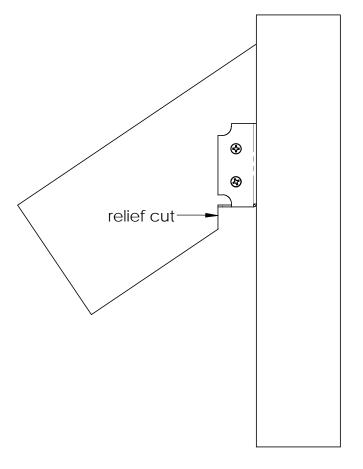

le (56630) 4x4 Single Rail Saddle (56631) 2x4 Top Rail Saddle (56641)

















**OZCO** 









Mount Base to Surface





# Base Mounting-56630 & 56631 (select fastener that suits your installation)







step 1 -56630 & 56631















corner configuration









step 3 56630











step 2 56631















shown with 56607 (sold separately)



#### 56641 installation







additional instructions

- center post as shown in
- previous steps install 1 compression plate with fasteners
- remove, reposition & reinstall post/compression plate as shown with plate facing wall complete assembly as shown

this procedure applies to all OZCO Post Bases & Post Anchors utilizing compression plates (56607 shown)







## **Special Instructions-mounting next to wall**









#### **Installation Idea's-56641**







#### Porch standalone







#### **Multi-level**



### **Stairs**