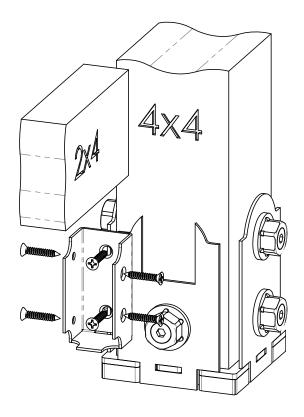

#### 56641 installation

additional instructions

- center post as shown in
- previous steps install 1 compression plate with fasteners
- remove, reposition & reinstall post/compression plate as shown with plate facing wall complete assembly as shown

this procedure applies to all OZCO Post Bases & Post Anchors utilizing compression plates (56607 shown)