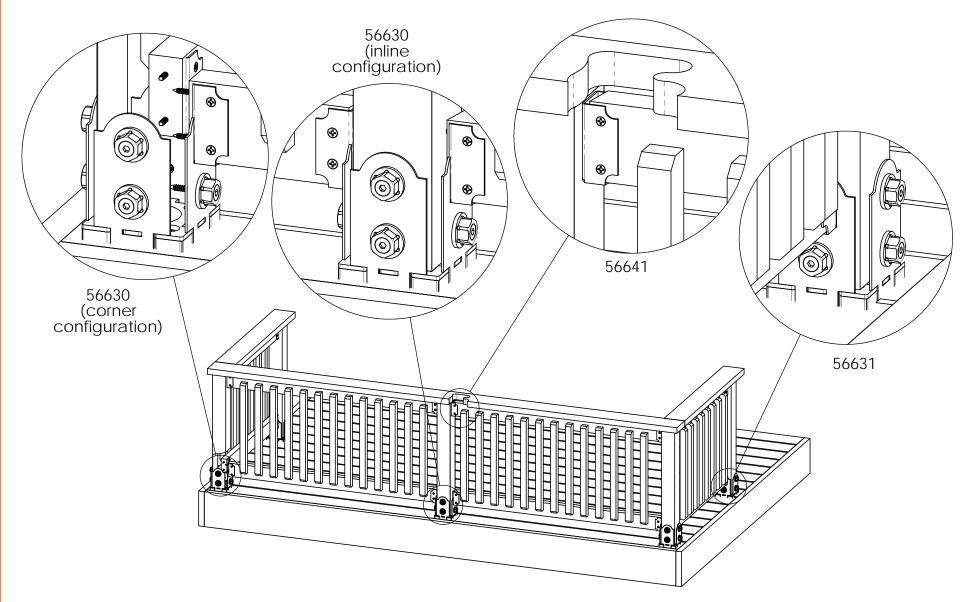

# Base Mounting-56630 & 56631 (select fastener that suits your installation)

step 1 -56630 & 56631

corner configuration

step 3 56630

step 2 56631

shown with 56607 (sold separately)

#### 56641 installation

additional instructions

- center post as shown in
- previous steps install 1 compression plate with fasteners
- remove, reposition & reinstall post/compression plate as shown with plate facing wall complete assembly as shown

this procedure applies to all OZCO Post Bases & Post Anchors utilizing compression plates (56607 shown)