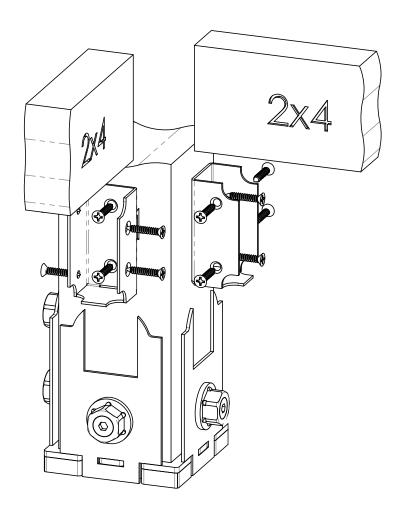

#### 56641 installation

additional instructions

- center post as shown in
- previous steps install 1 compression plate with fasteners
- remove, reposition & reinstall post/compression plate as shown with plate facing wall complete assembly as shown