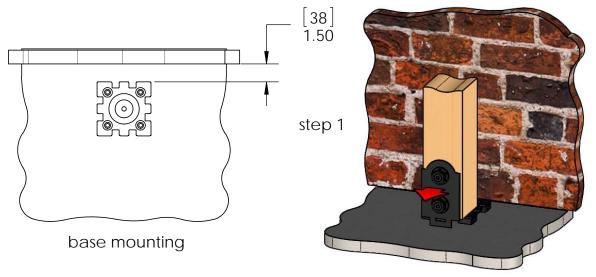

# Base Mounting-56630 & 56631 (select fastener that suits your installation)

step 1 -56630 & 56631

corner configuration

step 3 56630

step 2 56631

shown with 56607 (sold separately)

## **Special Instructions-mounting next to wall**