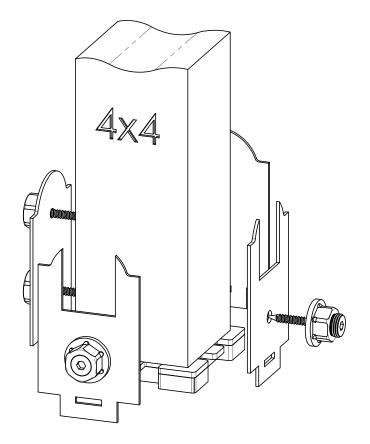

# Base Mounting-56630 & 56631 (select fastener that suits your installation)

step 1 -56630 & 56631

corner configuration

step 3 56630

step 2 56631

shown with 56607 (sold separately)

this procedure applies to all OZCO Post Bases & Post Anchors utilizing compression plates (56607 shown)