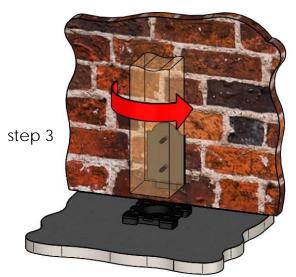

Installation Instructions, 4x4 Twin Rail Saddle (56630) 4x4 Single Rail Saddle (56631) 2x4 Top Rail Saddle (56641)

















**OZCO** 









Mount Base to Surface





# Base Mounting-56630 & 56631 (select fastener that suits your installation)







step 1 -56630 & 56631















corner configuration









step 3 56630











step 2 56631















shown with 56607 (sold separately)



#### 56641 installation







additional instructions

- center post as shown in
- previous steps install 1 compression plate with fasteners
- remove, reposition & reinstall post/compression plate as shown with plate facing wall complete assembly as shown

this procedure applies to all OZCO Post Bases & Post Anchors utilizing compression plates (56607 shown)







## **Special Instructions-mounting next to wall**









#### **Installation Idea's-56641**







#### Porch standalone







#### **Multi-level**



### **Stairs**