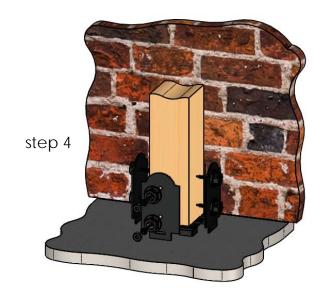

Installation Instructions, 4x4 Twin Rail Saddle (56630) 4x4 Single Rail Saddle (56631) 2x4 Top Rail Saddle (56641)

















**OZCO** 









Mount Base to Surface





# Base Mounting-56630 & 56631 (select fastener that suits your installation)







step 1 -56630 & 56631















corner configuration









step 3 56630











step 2 56631















shown with 56607 (sold separately)



#### 56641 installation







additional instructions

- center post as shown in
- previous steps install 1 compression plate with fasteners
- remove, reposition & reinstall post/compression plate as shown with plate facing wall complete assembly as shown

this procedure applies to all OZCO Post Bases & Post Anchors utilizing compression plates (56607 shown)







## **Special Instructions-mounting next to wall**









#### **Installation Idea's-56641**







#### Porch standalone







#### **Multi-level**



### **Stairs**