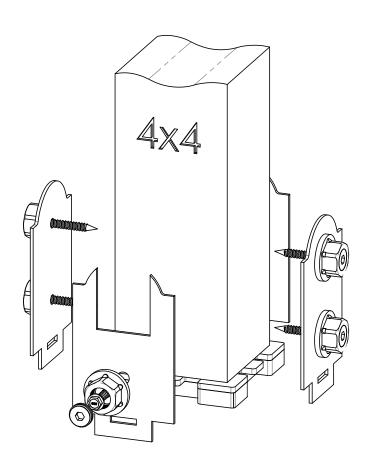

# Base Mounting-56630 & 56631 (select fastener that suits your installation)

step 1 -56630 & 56631

corner configuration

step 3 56630

step 2 56631

shown with 56607 (sold separately)

this procedure applies to all OZCO Post Bases & Post Anchors utilizing compression plates (56607 shown)