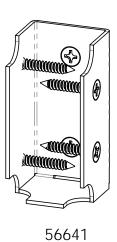

Installation Instructions, 4x4 Twin Rail Saddle (56630) 4x4 Single Rail Saddle (56631) 2x4 Top Rail Saddle (56641)

**OZCO** 

Mount Base to Surface

#### 56641 installation

additional instructions

- center post as shown in
- previous steps install 1 compression plate with fasteners
- remove, reposition & reinstall post/compression plate as shown with plate facing wall complete assembly as shown