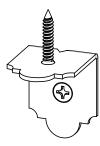

# **Overview**

| ITEM<br>NO. | QTY. | PART<br>NUMBER        | DESCRIPTION                                         |
|-------------|------|-----------------------|-----------------------------------------------------|
| 1           | 4    | 2x4<br>Cedar<br>Board | 2x4x24.00                                           |
| 2           | 3    | 2x4<br>Cedar<br>Board | 2x4x48.00                                           |
| 3           | 11   | 1x6<br>Cedar<br>Board | 1x6x96.00                                           |
| 4           | 1    | 2x4<br>Cedar<br>Board | 2x4x9.38                                            |
| 5           | 2    | 1x6<br>Cedar<br>Board | 1x6x24.25                                           |
| 6           | 2    | 1x6<br>Cedar<br>Board | 1x6x12.50                                           |
| 7           | 1    | 56656                 | Standard<br>Latch Kit (S-<br>LATCH)                 |
| 8           | 1    | 56658                 | Assembly,<br>15-1/4" x 15-<br>1/4" Scroll<br>Accent |
| 9           | 1    | 56617                 | 2" Standard<br>Rafter Clip<br>(RC-LS-2)             |
| 10          | 10   | 56622                 | 1-1/4"<br>Hammered<br>Dome Cap<br>Nut               |
|             | 0.04 | 56625                 | OWT Timber<br>Screw 1-<br>3/4"                      |
| 11          | 1    | 56654                 | Strap Hinge<br>Kit (S-<br>HINGE)                    |