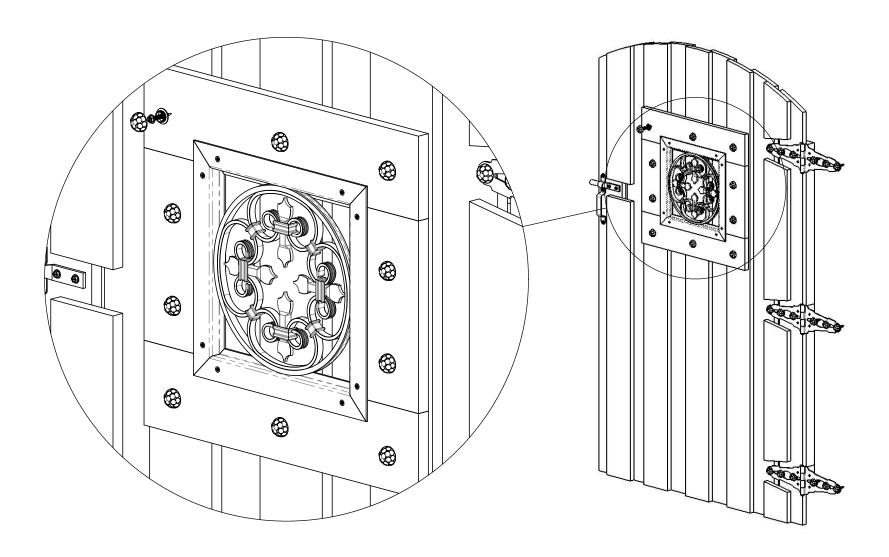

# **Overview**

| ITEM<br>NO. | QTY. | PART<br>NUMBER        | DESCRIPTION                                         |
|-------------|------|-----------------------|-----------------------------------------------------|
| 1           | 4    | 2x4<br>Cedar<br>Board | 2x4x24.00                                           |
| 2           | 3    | 2x4<br>Cedar<br>Board | 2x4x48.00                                           |
| 3           | 11   | 1x6<br>Cedar<br>Board | 1x6x96.00                                           |
| 4           | 1    | 2x4<br>Cedar<br>Board | 2x4x9.38                                            |
| 5           | 2    | 1x6<br>Cedar<br>Board | 1x6x24.25                                           |
| 6           | 2    | 1x6<br>Cedar<br>Board | 1x6x12.50                                           |
| 7           | 1    | 56656                 | Standard<br>Latch Kit (S-<br>LATCH)                 |
| 8           | 1    | 56658                 | Assembly,<br>15-1/4" x 15-<br>1/4" Scroll<br>Accent |
| 9           | 1    | 56617                 | 2" Standard<br>Rafter Clip<br>(RC-LS-2)             |
| 10          | 10   | 56622                 | 1-1/4"<br>Hammered<br>Dome Cap<br>Nut               |
|             | 0.04 | 56625                 | OWT Timber<br>Screw 1-<br>3/4"                      |
| 11          | 1    | 56654                 | Strap Hinge<br>Kit (S-<br>HINGE)                    |

# **Bill of Materials**

Ornamental Wood Ties

56658

56617

56653

56656