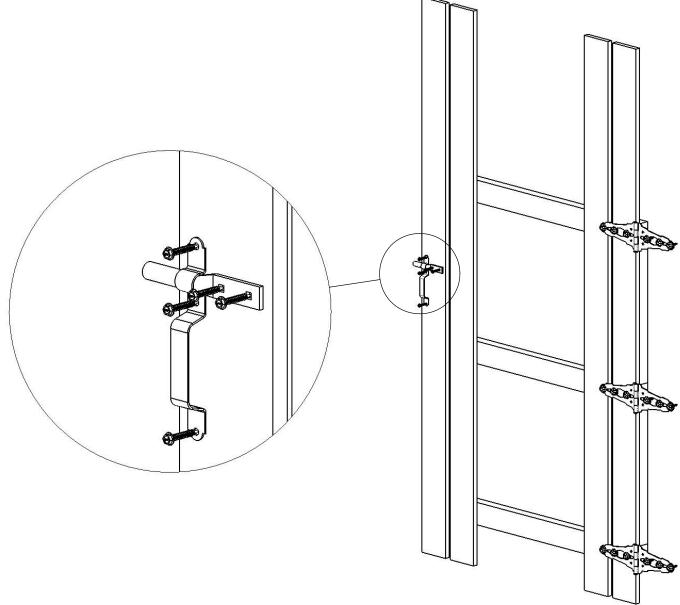

### Shadow Box Trim

step 2

step 3

- How To Draw an Arc Cutline:
  locate center of arc and mark with push pin
  attach string to push pin and pencil as shown
  mark cutline
- cut with appropriate saw