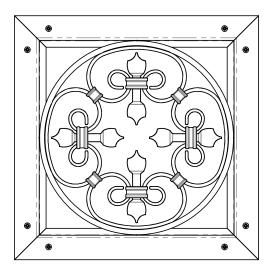

# **Overview**

| ITEM<br>NO. | QTY. | PART<br>NUMBER        | DESCRIPTION                                         |
|-------------|------|-----------------------|-----------------------------------------------------|
| 1           | 4    | 2x4<br>Cedar<br>Board | 2x4x24.00                                           |
| 2           | 3    | 2x4<br>Cedar<br>Board | 2x4x48.00                                           |
| 3           | 11   | 1x6<br>Cedar<br>Board | 1x6x96.00                                           |
| 4           | 1    | 2x4<br>Cedar<br>Board | 2x4x9.38                                            |
| 5           | 2    | 1x6<br>Cedar<br>Board | 1x6x24.25                                           |
| 6           | 2    | 1x6<br>Cedar<br>Board | 1x6x12.50                                           |
| 7           | 1    | 56656                 | Standard<br>Latch Kit (S-<br>LATCH)                 |
| 8           | 1    | 56658                 | Assembly,<br>15-1/4" x 15-<br>1/4" Scroll<br>Accent |
| 9           | 1    | 56617                 | 2" Standard<br>Rafter Clip<br>(RC-LS-2)             |
| 10          | 10   | 56622                 | 1-1/4"<br>Hammered<br>Dome Cap<br>Nut               |
|             | 0.04 | 56625                 | OWT Timber<br>Screw 1-<br>3/4"                      |
| 11          | 1    | 56654                 | Strap Hinge<br>Kit (S-<br>HINGE)                    |

# **Bill of Materials**

Ornamental Wood Ties

56658

56617

56653

56656