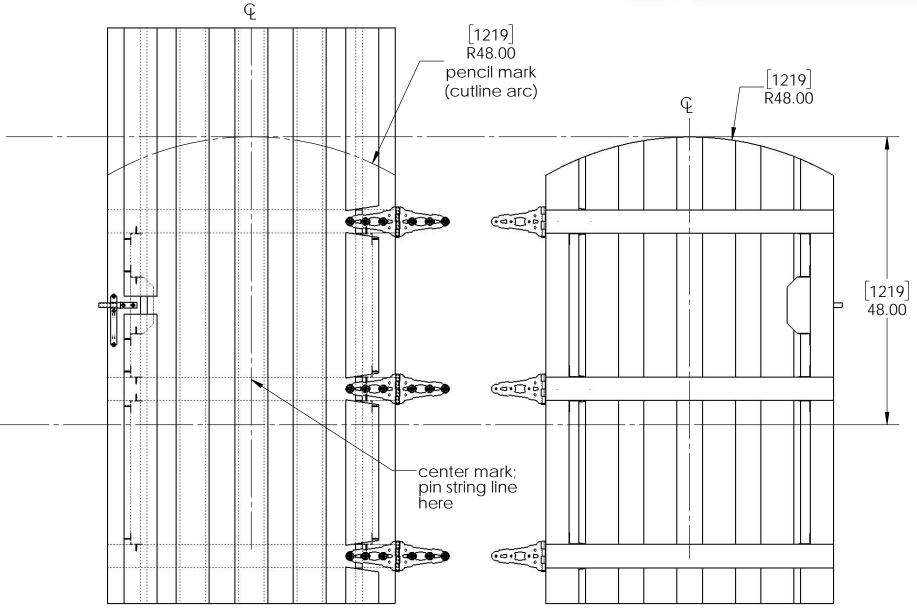

### Shadow Box Trim

step 2

step 3

- How To Draw an Arc Cutline:
  locate center of arc and mark with push pin
  attach string to push pin and pencil as shown
  mark cutline
- cut with appropriate saw

# **How To Draw an Arc Cutline**

step 5