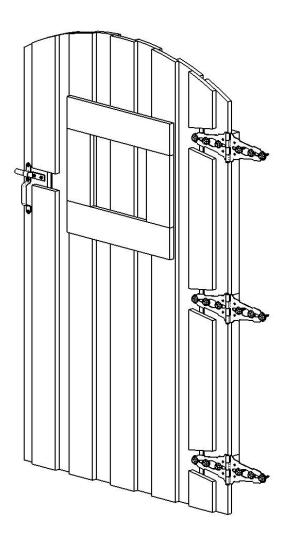

### Shadow Box Trim

step 2

step 3

- How To Draw an Arc Cutline:
  locate center of arc and mark with push pin
  attach string to push pin and pencil as shown
  mark cutline
- cut with appropriate saw