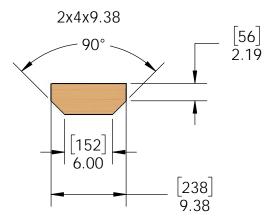

>Board | 1x6x12.50                                           |
| 7           | 1    | 56656                 | Standard<br>Latch Kit (S-<br>LATCH)                 |
| 8           | 1    | 56658                 | Assembly,<br>15-1/4" x 15-<br>1/4" Scroll<br>Accent |
| 9           | 1    | 56617                 | 2" Standard<br>Rafter Clip<br>(RC-LS-2)             |
| 10          | 10   | 56622                 | 1-1/4"<br>Hammered<br>Dome Cap<br>Nut               |
|             | 0.04 | 56625                 | OWT Timber<br>Screw 1-<br>3/4"                      |
| 11          | 1    | 56654                 | Strap Hinge<br>Kit (S-<br>HINGE)                    |

# **Bill of Materials**

Ornamental Wood Ties







56658





56617





56653





56656









### Shadow Box Trim

























step 2







step 3













- How To Draw an Arc Cutline:
  locate center of arc and mark with push pin
  attach string to push pin and pencil as shown
  mark cutline
- cut with appropriate saw



# **How To Draw an Arc Cutline**







step 5