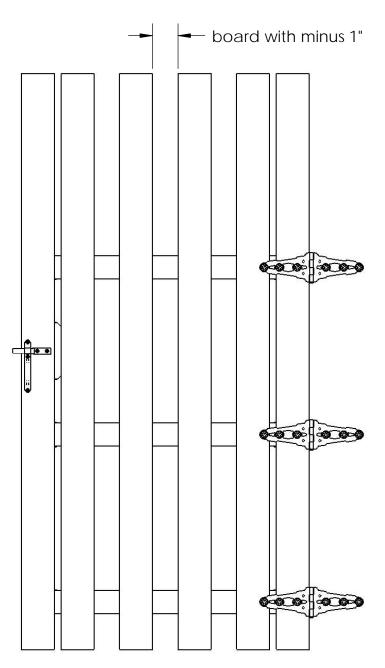

### Shadow Box Trim

step 2

step 3

- How To Draw an Arc Cutline:
  locate center of arc and mark with push pin
  attach string to push pin and pencil as shown
  mark cutline
- cut with appropriate saw