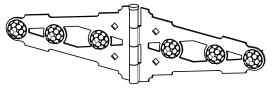

# **Overview**

| ITEM<br>NO. | QTY. | PART<br>NUMBER        | DESCRIPTION                                         |
|-------------|------|-----------------------|-----------------------------------------------------|
| 1           | 4    | 2x4<br>Cedar<br>Board | 2x4x24.00                                           |
| 2           | 3    | 2x4<br>Cedar<br>Board | 2x4x48.00                                           |
| 3           | 11   | 1x6<br>Cedar<br>Board | 1x6x96.00                                           |
| 4           | 1    | 2x4<br>Cedar<br>Board | 2x4x9.38                                            |
| 5           | 2    | 1x6<br>Cedar<br>Board | 1x6x24.25                                           |
| 6           | 2    | 1x6<br>Cedar<br>Board | 1x6x12.50                                           |
| 7           | 1    | 56656                 | Standard<br>Latch Kit (S-<br>LATCH)                 |
| 8           | 1    | 56658                 | Assembly,<br>15-1/4" x 15-<br>1/4" Scroll<br>Accent |
| 9           | 1    | 56617                 | 2" Standard<br>Rafter Clip<br>(RC-LS-2)             |
| 10          | 10   | 56622                 | 1-1/4"<br>Hammered<br>Dome Cap<br>Nut               |
|             | 0.04 | 56625                 | OWT Timber<br>Screw 1-<br>3/4"                      |
| 11          | 1    | 56654                 | Strap Hinge<br>Kit (S-<br>HINGE)                    |