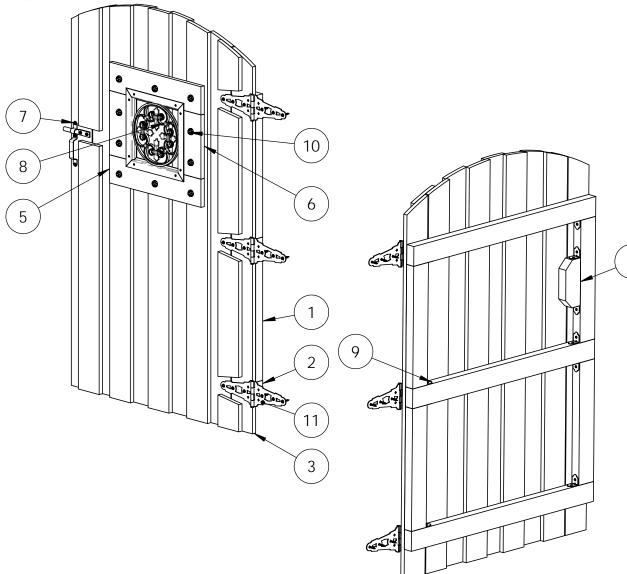

# **Overview**

| ITEM<br>NO. | QTY. | PART<br>NUMBER        | DESCRIPTION                                         |
|-------------|------|-----------------------|-----------------------------------------------------|
| 1           | 4    | 2x4<br>Cedar<br>Board | 2x4x24.00                                           |
| 2           | 3    | 2x4<br>Cedar<br>Board | 2x4x48.00                                           |
| 3           | 11   | 1x6<br>Cedar<br>Board | 1x6x96.00                                           |
| 4           | 1    | 2x4<br>Cedar<br>Board | 2x4x9.38                                            |
| 5           | 2    | 1x6<br>Cedar<br>Board | 1x6x24.25                                           |
| 6           | 2    | 1x6<br>Cedar<br>Board | 1x6x12.50                                           |
| 7           | 1    | 56656                 | Standard<br>Latch Kit (S-<br>LATCH)                 |
| 8           | 1    | 56658                 | Assembly,<br>15-1/4" x 15-<br>1/4" Scroll<br>Accent |
| 9           | 1    | 56617                 | 2" Standard<br>Rafter Clip<br>(RC-LS-2)             |
| 10          | 10   | 56622                 | 1-1/4"<br>Hammered<br>Dome Cap<br>Nut               |
|             | 0.04 | 56625                 | OWT Timber<br>Screw 1-<br>3/4"                      |
| 11          | 1    | 56654                 | Strap Hinge<br>Kit (S-<br>HINGE)                    |

# **Bill of Materials**

Ornamental Wood Ties

56658

56617

56653

56656