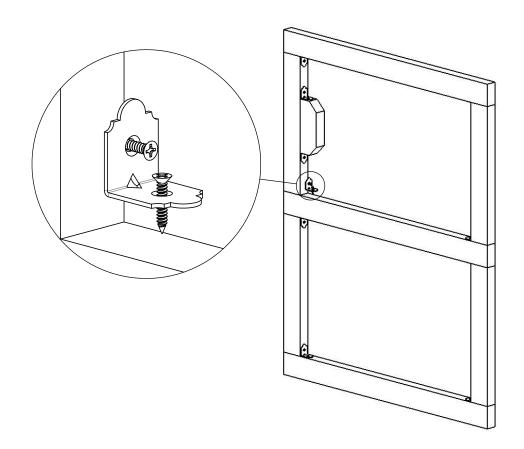

| 1x6x12.50                                           |
| 7           | 1    | 56656                 | Standard<br>Latch Kit (S-<br>LATCH)                 |
| 8           | 1    | 56658                 | Assembly,<br>15-1/4" x 15-<br>1/4" Scroll<br>Accent |
| 9           | 1    | 56617                 | 2" Standard<br>Rafter Clip<br>(RC-LS-2)             |
| 10          | 10   | 56622                 | 1-1/4"<br>Hammered<br>Dome Cap<br>Nut               |
|             | 0.04 | 56625                 | OWT Timber<br>Screw 1-<br>3/4"                      |
| 11          | 1    | 56654                 | Strap Hinge<br>Kit (S-<br>HINGE)                    |

# **Bill of Materials**

Ornamental Wood Ties







56658





56617





56653





56656









### Shadow Box Trim

























step 2







step 3













- How To Draw an Arc Cutline:
  locate center of arc and mark with push pin
  attach string to push pin and pencil as shown
  mark cutline
- cut with appropriate saw



# **How To Draw an Arc Cutline**







step 5