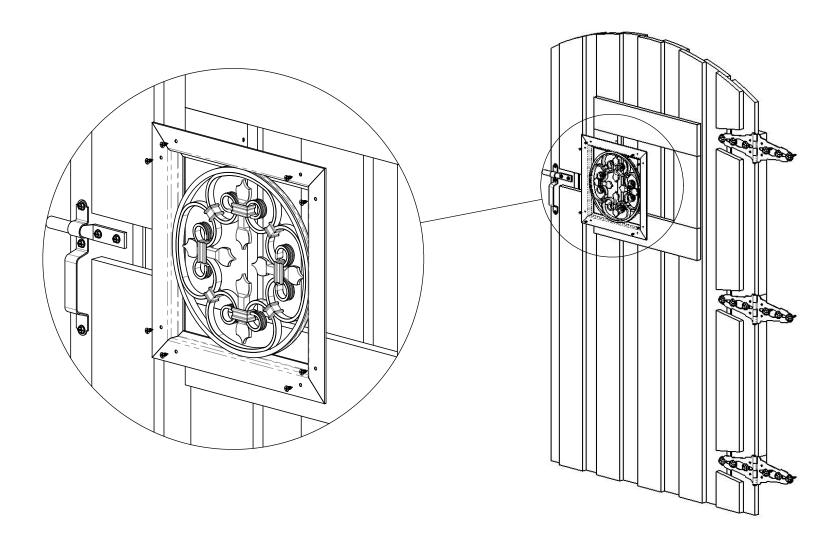

# **Overview**

| ITEM<br>NO. | QTY. | PART<br>NUMBER        | DESCRIPTION                                         |
|-------------|------|-----------------------|-----------------------------------------------------|
| 1           | 4    | 2x4<br>Cedar<br>Board | 2x4x24.00                                           |
| 2           | 3    | 2x4<br>Cedar<br>Board | 2x4x48.00                                           |
| 3           | 11   | 1x6<br>Cedar<br>Board | 1x6x96.00                                           |
| 4           | 1    | 2x4<br>Cedar<br>Board | 2x4x9.38                                            |
| 5           | 2    | 1x6<br>Cedar<br>Board | 1x6x24.25                                           |
| 6           | 2    | 1x6<br>Cedar<br>Board | 1x6x12.50                                           |
| 7           | 1    | 56656                 | Standard<br>Latch Kit (S-<br>LATCH)                 |
| 8           | 1    | 56658                 | Assembly,<br>15-1/4" x 15-<br>1/4" Scroll<br>Accent |
| 9           | 1    | 56617                 | 2" Standard<br>Rafter Clip<br>(RC-LS-2)             |
| 10          | 10   | 56622                 | 1-1/4"<br>Hammered<br>Dome Cap<br>Nut               |
|             | 0.04 | 56625                 | OWT Timber<br>Screw 1-<br>3/4"                      |
| 11          | 1    | 56654                 | Strap Hinge<br>Kit (S-<br>HINGE)                    |

# **Bill of Materials**

Ornamental Wood Ties

56658

56617

56653

56656