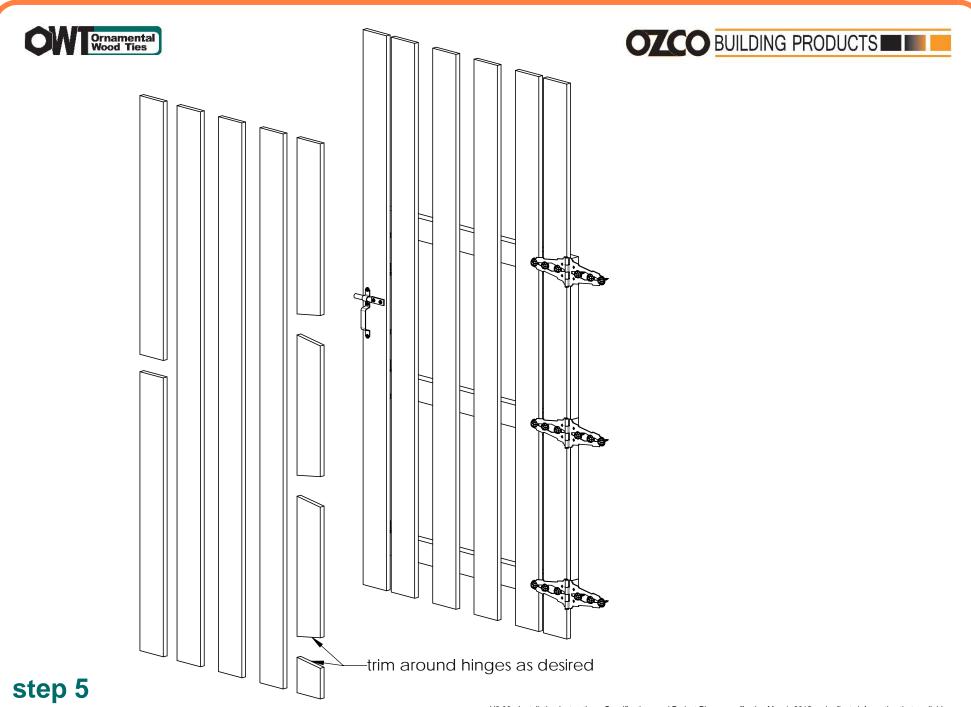

|
| 7           | 1    | 56656                 | Standard<br>Latch Kit (S-<br>LATCH)                 |
| 8           | 1    | 56658                 | Assembly,<br>15-1/4" x 15-<br>1/4" Scroll<br>Accent |
| 9           | 1    | 56617                 | 2" Standard<br>Rafter Clip<br>(RC-LS-2)             |
| 10          | 10   | 56622                 | 1-1/4"<br>Hammered<br>Dome Cap<br>Nut               |
|             | 0.04 | 56625                 | OWT Timber<br>Screw 1-<br>3/4"                      |
| 11          | 1    | 56654                 | Strap Hinge<br>Kit (S-<br>HINGE)                    |

# **Bill of Materials**

Ornamental Wood Ties







56658





56617





56653





56656









### Shadow Box Trim

























step 2







step 3













- How To Draw an Arc Cutline:
  locate center of arc and mark with push pin
  attach string to push pin and pencil as shown
  mark cutline
- cut with appropriate saw



# **How To Draw an Arc Cutline**







step 5