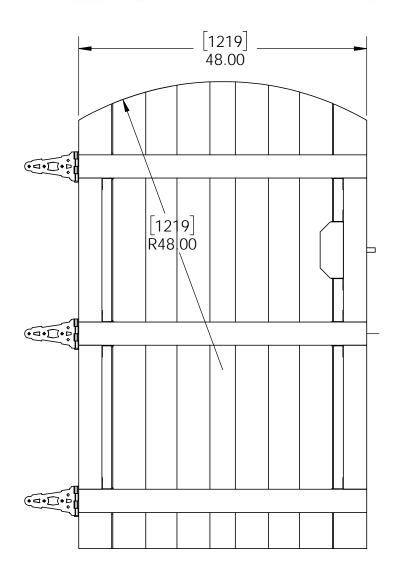

### Shadow Box Trim

step 2

step 3

- How To Draw an Arc Cutline:
  locate center of arc and mark with push pin
  attach string to push pin and pencil as shown
  mark cutline
- cut with appropriate saw

# **How To Draw an Arc Cutline**

step 5