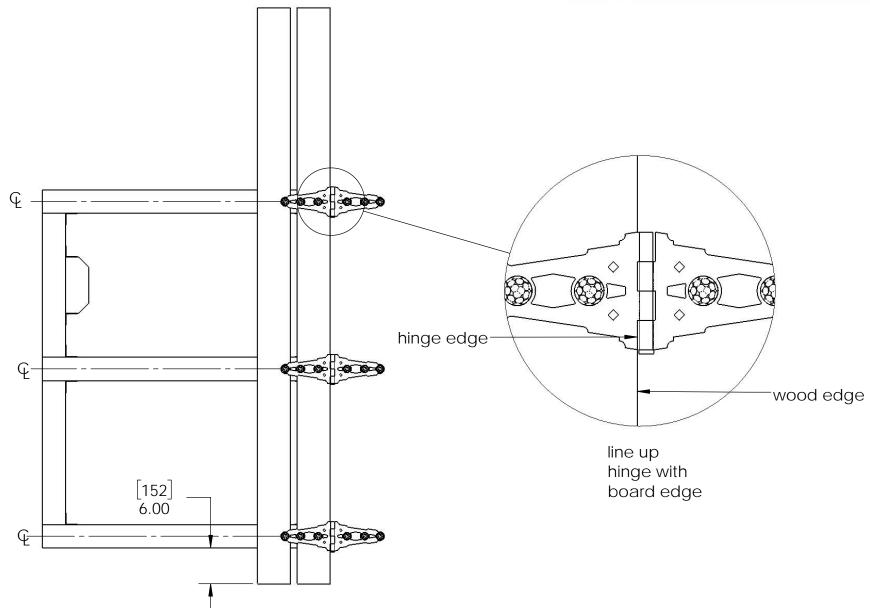

### Shadow Box Trim

step 2

step 3

- How To Draw an Arc Cutline:
  locate center of arc and mark with push pin
  attach string to push pin and pencil as shown
  mark cutline
- cut with appropriate saw