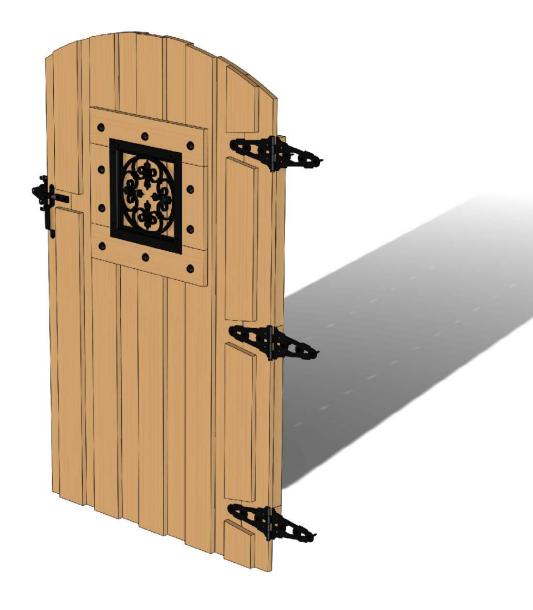

OZCO Project #412 - Cedar Board on Board Gate Ornamental

# **Overview**

| ITEM<br>NO. | QTY. | PART<br>NUMBER        | DESCRIPTION                                         |
|-------------|------|-----------------------|-----------------------------------------------------|
| 1           | 4    | 2x4<br>Cedar<br>Board | 2x4x24.00                                           |
| 2           | 3    | 2x4<br>Cedar<br>Board | 2x4x48.00                                           |
| 3           | 11   | 1x6<br>Cedar<br>Board | 1x6x96.00                                           |
| 4           | 1    | 2x4<br>Cedar<br>Board | 2x4x9.38                                            |
| 5           | 2    | 1x6<br>Cedar<br>Board | 1x6x24.25                                           |
| 6           | 2    | 1x6<br>Cedar<br>Board | 1x6x12.50                                           |
| 7           | 1    | 56656                 | Standard<br>Latch Kit (S-<br>LATCH)                 |
| 8           | 1    | 56658                 | Assembly,<br>15-1/4" x 15-<br>1/4" Scroll<br>Accent |
| 9           | 1    | 56617                 | 2" Standard<br>Rafter Clip<br>(RC-LS-2)             |
| 10          | 10   | 56622                 | 1-1/4"<br>Hammered<br>Dome Cap<br>Nut               |
|             | 0.04 | 56625                 | OWT Timber<br>Screw 1-<br>3/4"                      |
| 11          | 1    | 56654                 | Strap Hinge<br>Kit (S-<br>HINGE)                    |