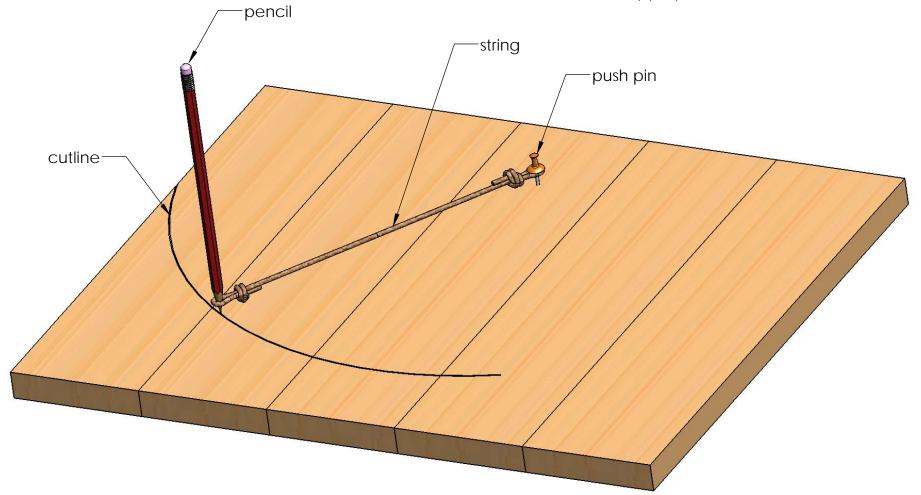

### Shadow Box Trim

step 2

step 3

- How To Draw an Arc Cutline:
  locate center of arc and mark with push pin
  attach string to push pin and pencil as shown
  mark cutline
- cut with appropriate saw

# **How To Draw an Arc Cutline**

step 5