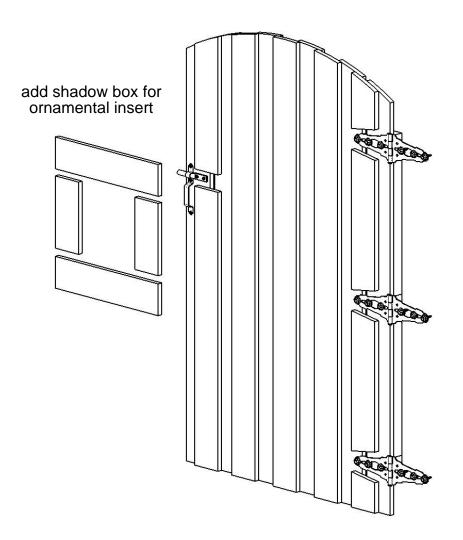

### Shadow Box Trim

step 2

step 3

- How To Draw an Arc Cutline:
  locate center of arc and mark with push pin
  attach string to push pin and pencil as shown
  mark cutline
- cut with appropriate saw