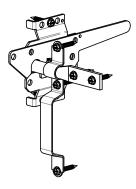

# **Overview**

| ITEM<br>NO. | QTY. | PART<br>NUMBER        | DESCRIPTION                                         |
|-------------|------|-----------------------|-----------------------------------------------------|
| 1           | 4    | 2x4<br>Cedar<br>Board | 2x4x24.00                                           |
| 2           | 3    | 2x4<br>Cedar<br>Board | 2x4x48.00                                           |
| 3           | 11   | 1x6<br>Cedar<br>Board | 1x6x96.00                                           |
| 4           | 1    | 2x4<br>Cedar<br>Board | 2x4x9.38                                            |
| 5           | 2    | 1x6<br>Cedar<br>Board | 1x6x24.25                                           |
| 6           | 2    | 1x6<br>Cedar<br>Board | 1x6x12.50                                           |
| 7           | 1    | 56656                 | Standard<br>Latch Kit (S-<br>LATCH)                 |
| 8           | 1    | 56658                 | Assembly,<br>15-1/4" x 15-<br>1/4" Scroll<br>Accent |
| 9           | 1    | 56617                 | 2" Standard<br>Rafter Clip<br>(RC-LS-2)             |
| 10          | 10   | 56622                 | 1-1/4"<br>Hammered<br>Dome Cap<br>Nut               |
|             | 0.04 | 56625                 | OWT Timber<br>Screw 1-<br>3/4"                      |
| 11          | 1    | 56654                 | Strap Hinge<br>Kit (S-<br>HINGE)                    |