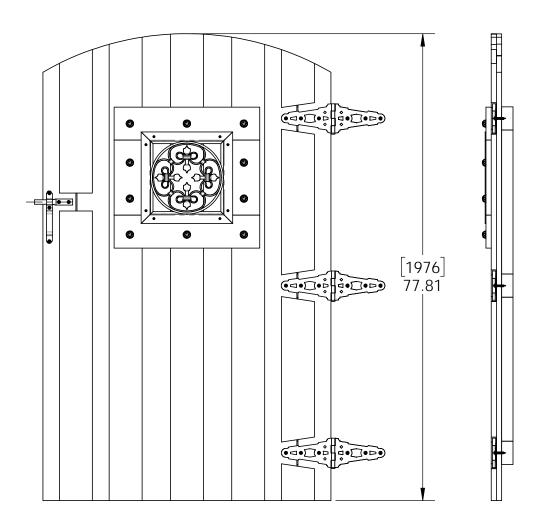

# **Overview**

| ITEM<br>NO. | QTY. | PART<br>NUMBER        | DESCRIPTION                                         |
|-------------|------|-----------------------|-----------------------------------------------------|
| 1           | 4    | 2x4<br>Cedar<br>Board | 2x4x24.00                                           |
| 2           | 3    | 2x4<br>Cedar<br>Board | 2x4x48.00                                           |
| 3           | 11   | 1x6<br>Cedar<br>Board | 1x6x96.00                                           |
| 4           | 1    | 2x4<br>Cedar<br>Board | 2x4x9.38                                            |
| 5           | 2    | 1x6<br>Cedar<br>Board | 1x6x24.25                                           |
| 6           | 2    | 1x6<br>Cedar<br>Board | 1x6x12.50                                           |
| 7           | 1    | 56656                 | Standard<br>Latch Kit (S-<br>LATCH)                 |
| 8           | 1    | 56658                 | Assembly,<br>15-1/4" x 15-<br>1/4" Scroll<br>Accent |
| 9           | 1    | 56617                 | 2" Standard<br>Rafter Clip<br>(RC-LS-2)             |
| 10          | 10   | 56622                 | 1-1/4"<br>Hammered<br>Dome Cap<br>Nut               |
|             | 0.04 | 56625                 | OWT Timber<br>Screw 1-<br>3/4"                      |
| 11          | 1    | 56654                 | Strap Hinge<br>Kit (S-<br>HINGE)                    |