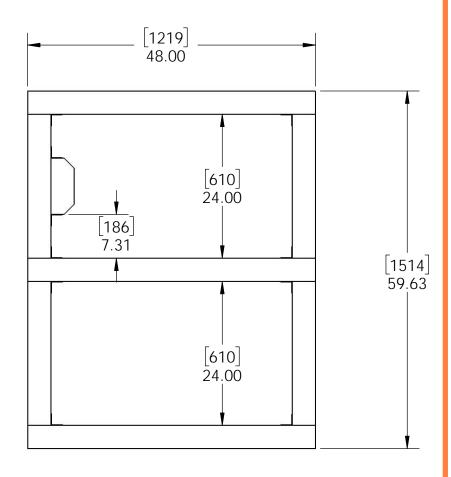

# **Overview**

| ITEM<br>NO. | QTY. | PART<br>NUMBER        | DESCRIPTION                                         |
|-------------|------|-----------------------|-----------------------------------------------------|
| 1           | 4    | 2x4<br>Cedar<br>Board | 2x4x24.00                                           |
| 2           | 3    | 2x4<br>Cedar<br>Board | 2x4x48.00                                           |
| 3           | 11   | 1x6<br>Cedar<br>Board | 1x6x96.00                                           |
| 4           | 1    | 2x4<br>Cedar<br>Board | 2x4x9.38                                            |
| 5           | 2    | 1x6<br>Cedar<br>Board | 1x6x24.25                                           |
| 6           | 2    | 1x6<br>Cedar<br>Board | 1x6x12.50                                           |
| 7           | 1    | 56656                 | Standard<br>Latch Kit (S-<br>LATCH)                 |
| 8           | 1    | 56658                 | Assembly,<br>15-1/4" x 15-<br>1/4" Scroll<br>Accent |
| 9           | 1    | 56617                 | 2" Standard<br>Rafter Clip<br>(RC-LS-2)             |
| 10          | 10   | 56622                 | 1-1/4"<br>Hammered<br>Dome Cap<br>Nut               |
|             | 0.04 | 56625                 | OWT Timber<br>Screw 1-<br>3/4"                      |
| 11          | 1    | 56654                 | Strap Hinge<br>Kit (S-<br>HINGE)                    |