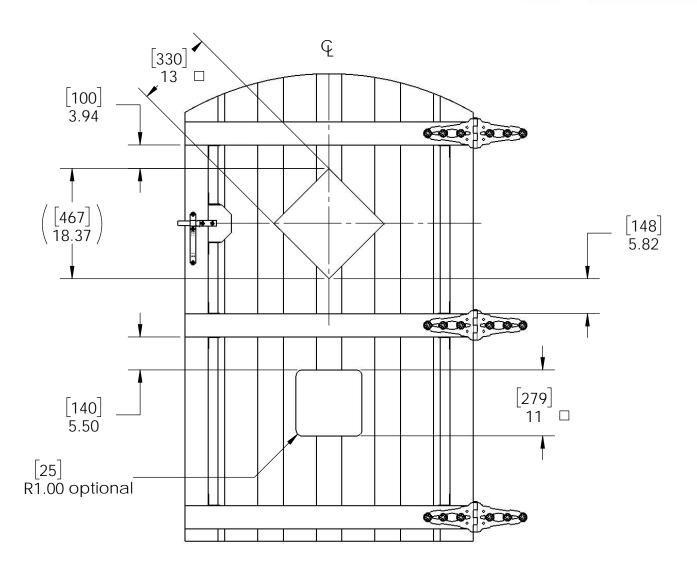

### **Overview**

| ITEM<br>NO. | QTY. | PART<br>NUMBER        | DESCRIPTION                                    |
|-------------|------|-----------------------|------------------------------------------------|
| 1           | 2    | 2x4<br>Cedar<br>Board | 2x4x72.00                                      |
| 2           | 3    | 2x4<br>Cedar<br>Board | 2x4x48.00                                      |
| 3           | 1    | 2x4<br>Cedar<br>Board | 2x4x15.50                                      |
| 4           | 11   | 1x6<br>Cedar<br>Board | 1x6x96.00                                      |
| 5           | 2    | 1x6<br>Cedar<br>Board | 1x6x22.00                                      |
| 6           | 2    | 1x6<br>Cedar<br>Board | 1x6x15.00                                      |
| 7           | 2    | 1x6<br>Cedar<br>Board | 1x6x11.00                                      |
| 8           | 1    | 1x6<br>Cedar<br>Board | 1x6x36.00                                      |
| 9           | 1    | 56656                 | Standard<br>Latch Kit (S-<br>LATCH)            |
| 10          | 1    | 56654                 | Strap Hinge<br>Kit (S-HINGE)                   |
| 11          | 1    | 56660                 | 13"x13" Speak<br>Easy Accent<br>(GA EASY)      |
| 12          | 1    | 56665                 | Assembly, 15-<br>1/4" x 15-1/4"<br>Star Accent |
| 13          | 1    | 56617                 | 2" Standard<br>Rafter Clip<br>(RC-LS-2)        |