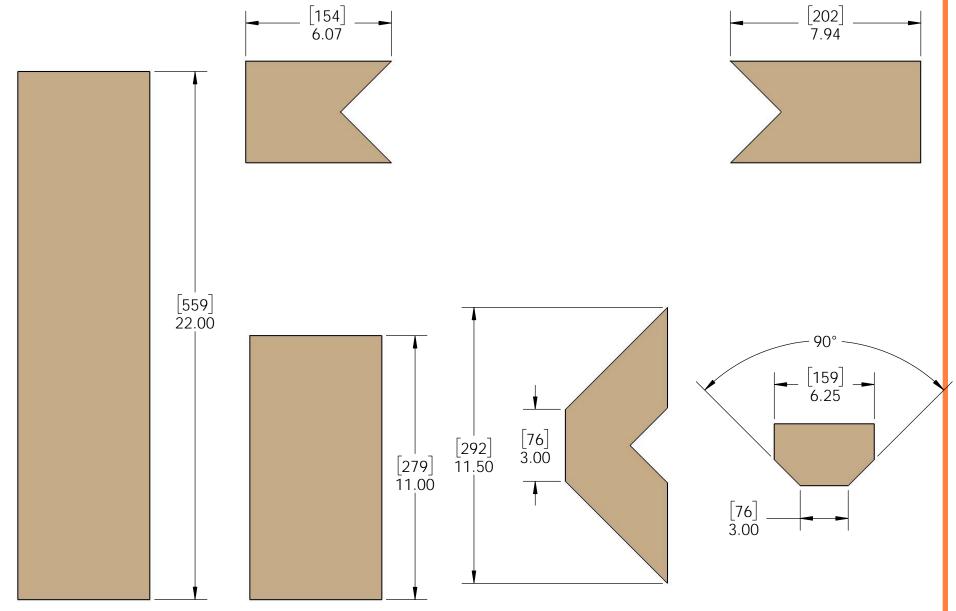

### **Bill of Materials**

OZCO Project #410 - Gate with Dog Lookout

56660

56656

56654

**Cutlist-Trim** 

OZCO Project #410 - Gate with Dog Lookout

V2.00 - Installation Instructions, Specifications and Project Plans are effective May 1, 2015 and reflects information that available as of April 10, 2014. This information is updated periodically and should not be relied upon after October 15, 2016. Please visit www.OZCOBP.com to get current information.