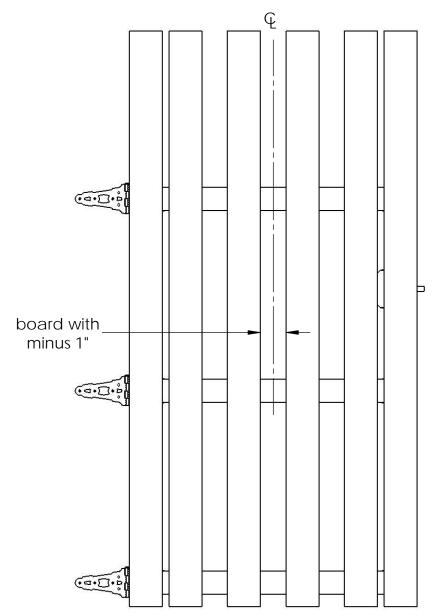

56660





56656





56654













**Cutlist-Trim** 

OZCO Project #410 - Gate with Dog Lookout

V2.00 - Installation Instructions, Specifications and Project Plans are effective May 1, 2015 and reflects information that available as of April 10, 2014. This information is updated periodically and should not be relied upon after October 15, 2016. Please visit www.OZCOBP.com to get current information.









OZCO Project #410 - Gate with Dog Lookout

V2.00 - Installation Instructions, Specifications and Project Plans are effective May 1, 2015 and reflects information that available as of April 10, 2014. This information is updated periodically and should not be relied upon after October 15, 2016. Please visit www.OZCOBP.com to get current information.







# step 3









## step 4













- How To Draw an Arc Cutline:
  locate center of arc and mark with push pin
  attach string to push pin and pencil as shown
  mark cutline
- cut with appropriate saw



## **How To Draw an Arc Cutline**





















step 8