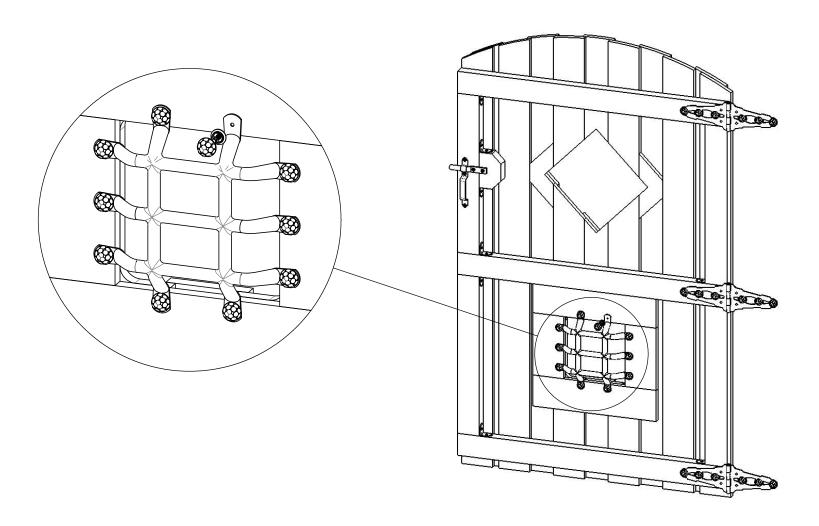

### **Overview**

| ITEM<br>NO. | QTY. | PART<br>NUMBER        | DESCRIPTION                                    |
|-------------|------|-----------------------|------------------------------------------------|
| 1           | 2    | 2x4<br>Cedar<br>Board | 2x4x72.00                                      |
| 2           | 3    | 2x4<br>Cedar<br>Board | 2x4x48.00                                      |
| 3           | 1    | 2x4<br>Cedar<br>Board | 2x4x15.50                                      |
| 4           | 11   | 1x6<br>Cedar<br>Board | 1x6x96.00                                      |
| 5           | 2    | 1x6<br>Cedar<br>Board | 1x6x22.00                                      |
| 6           | 2    | 1x6<br>Cedar<br>Board | 1x6x15.00                                      |
| 7           | 2    | 1x6<br>Cedar<br>Board | 1x6x11.00                                      |
| 8           | 1    | 1x6<br>Cedar<br>Board | 1x6x36.00                                      |
| 9           | 1    | 56656                 | Standard<br>Latch Kit (S-<br>LATCH)            |
| 10          | 1    | 56654                 | Strap Hinge<br>Kit (S-HINGE)                   |
| 11          | 1    | 56660                 | 13"x13" Speak<br>Easy Accent<br>(GA EASY)      |
| 12          | 1    | 56665                 | Assembly, 15-<br>1/4" x 15-1/4"<br>Star Accent |
| 13          | 1    | 56617                 | 2" Standard<br>Rafter Clip<br>(RC-LS-2)        |