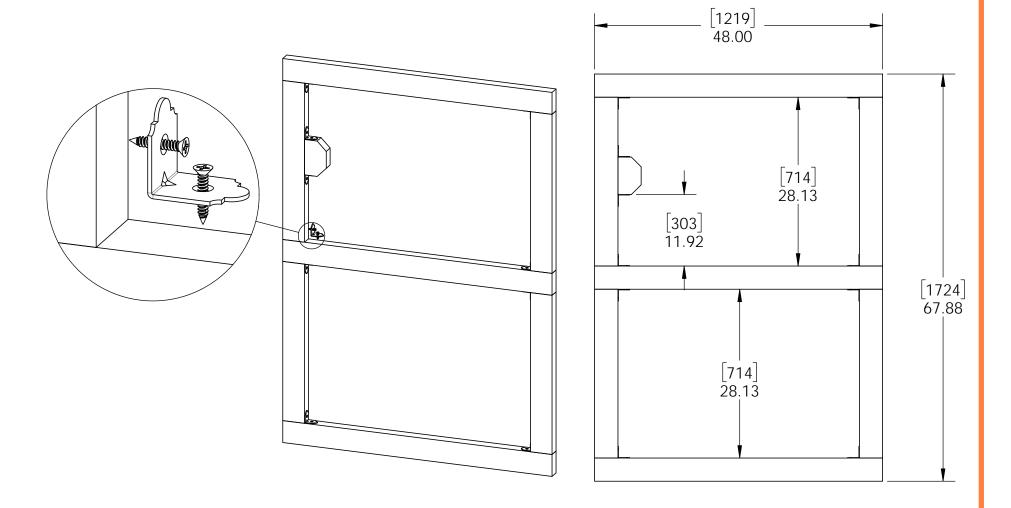

OZCO Project #410 - Gate with Dog Lookout

V2.00 - Installation Instructions, Specifications and Project Plans are effective May 1, 2015 and reflects information that available as of April 10, 2014. This information is updated periodically and should not be relied upon after October 15, 2016. Please visit www.OZCOBP.com to get current information.