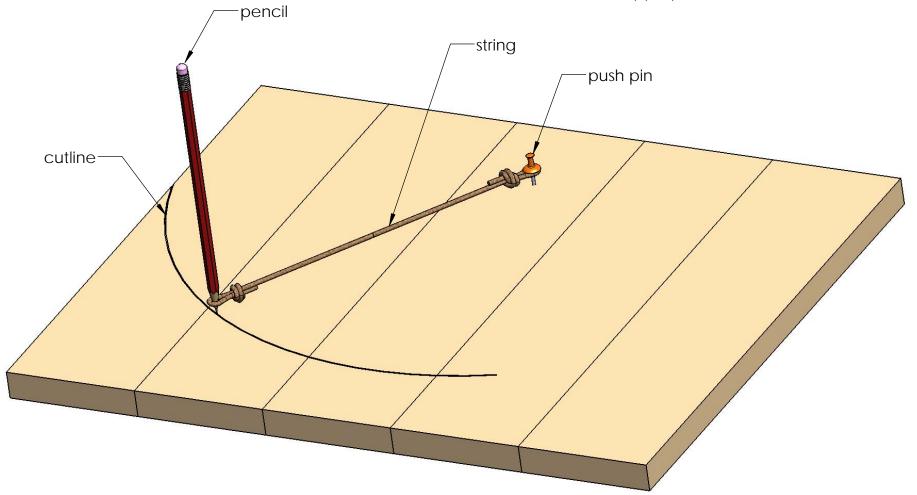

## step 4

- How To Draw an Arc Cutline:
  locate center of arc and mark with push pin
  attach string to push pin and pencil as shown
  mark cutline
- cut with appropriate saw

## **How To Draw an Arc Cutline**

step 8