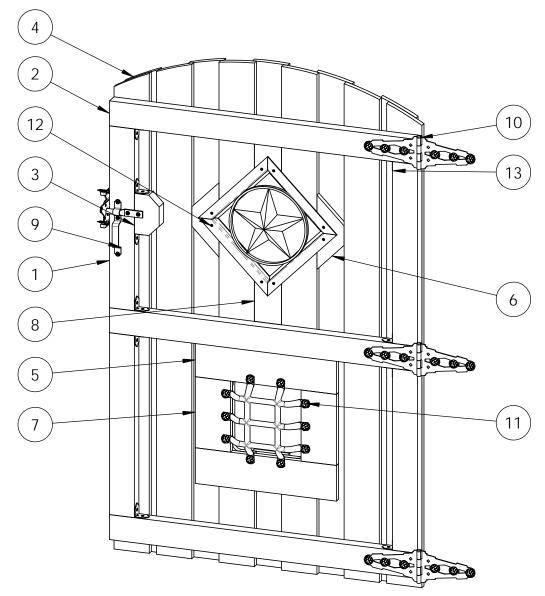

### **Overview**

| ITEM<br>NO. | QTY. | PART<br>NUMBER        | DESCRIPTION                                    |
|-------------|------|-----------------------|------------------------------------------------|
| 1           | 2    | 2x4<br>Cedar<br>Board | 2x4x72.00                                      |
| 2           | 3    | 2x4<br>Cedar<br>Board | 2x4x48.00                                      |
| 3           | 1    | 2x4<br>Cedar<br>Board | 2x4x15.50                                      |
| 4           | 11   | 1x6<br>Cedar<br>Board | 1x6x96.00                                      |
| 5           | 2    | 1x6<br>Cedar<br>Board | 1x6x22.00                                      |
| 6           | 2    | 1x6<br>Cedar<br>Board | 1x6x15.00                                      |
| 7           | 2    | 1x6<br>Cedar<br>Board | 1x6x11.00                                      |
| 8           | 1    | 1x6<br>Cedar<br>Board | 1x6x36.00                                      |
| 9           | 1    | 56656                 | Standard<br>Latch Kit (S-<br>LATCH)            |
| 10          | 1    | 56654                 | Strap Hinge<br>Kit (S-HINGE)                   |
| 11          | 1    | 56660                 | 13"x13" Speak<br>Easy Accent<br>(GA EASY)      |
| 12          | 1    | 56665                 | Assembly, 15-<br>1/4" x 15-1/4"<br>Star Accent |
| 13          | 1    | 56617                 | 2" Standard<br>Rafter Clip<br>(RC-LS-2)        |