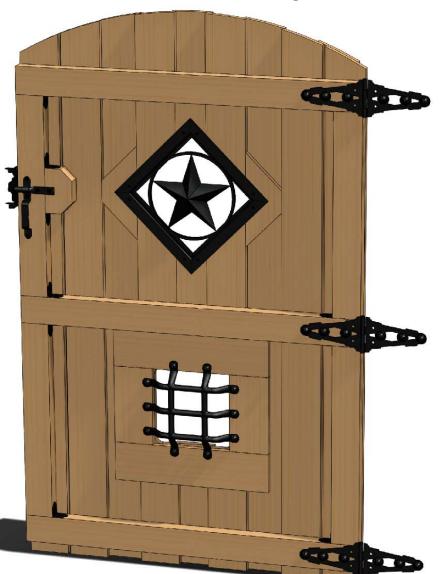

**OZCO Project #410 - Gate with Dog Lookout** 

### **Overview**

| ITEM<br>NO. | QTY. | PART<br>NUMBER        | DESCRIPTION                                    |
|-------------|------|-----------------------|------------------------------------------------|
| 1           | 2    | 2x4<br>Cedar<br>Board | 2x4x72.00                                      |
| 2           | 3    | 2x4<br>Cedar<br>Board | 2x4x48.00                                      |
| 3           | 1    | 2x4<br>Cedar<br>Board | 2x4x15.50                                      |
| 4           | 11   | 1x6<br>Cedar<br>Board | 1x6x96.00                                      |
| 5           | 2    | 1x6<br>Cedar<br>Board | 1x6x22.00                                      |
| 6           | 2    | 1x6<br>Cedar<br>Board | 1x6x15.00                                      |
| 7           | 2    | 1x6<br>Cedar<br>Board | 1x6x11.00                                      |
| 8           | 1    | 1x6<br>Cedar<br>Board | 1x6x36.00                                      |
| 9           | 1    | 56656                 | Standard<br>Latch Kit (S-<br>LATCH)            |
| 10          | 1    | 56654                 | Strap Hinge<br>Kit (S-HINGE)                   |
| 11          | 1    | 56660                 | 13"x13" Speak<br>Easy Accent<br>(GA EASY)      |
| 12          | 1    | 56665                 | Assembly, 15-<br>1/4" x 15-1/4"<br>Star Accent |
| 13          | 1    | 56617                 | 2" Standard<br>Rafter Clip<br>(RC-LS-2)        |