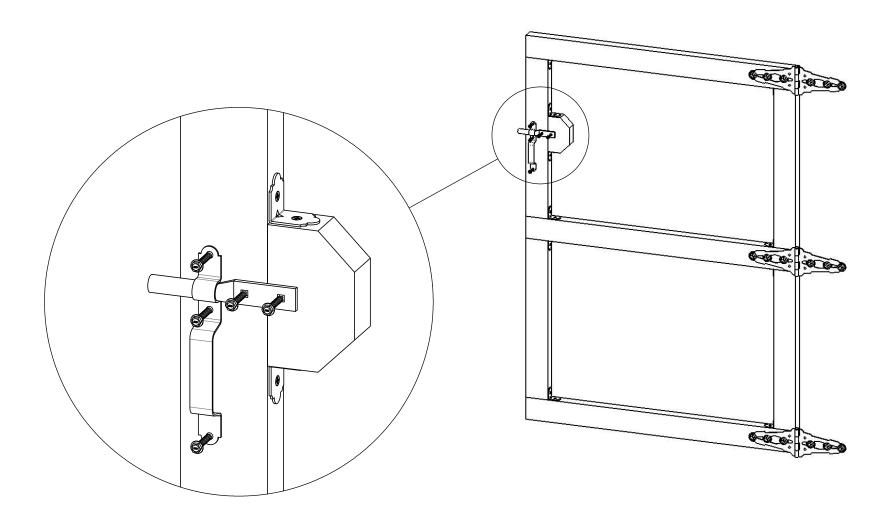

og Lookout















56660





56656





56654













**Cutlist-Trim** 

OZCO Project #410 - Gate with Dog Lookout

V2.00 - Installation Instructions, Specifications and Project Plans are effective May 1, 2015 and reflects information that available as of April 10, 2014. This information is updated periodically and should not be relied upon after October 15, 2016. Please visit www.OZCOBP.com to get current information.









OZCO Project #410 - Gate with Dog Lookout

V2.00 - Installation Instructions, Specifications and Project Plans are effective May 1, 2015 and reflects information that available as of April 10, 2014. This information is updated periodically and should not be relied upon after October 15, 2016. Please visit www.OZCOBP.com to get current information.







# step 3









## step 4













- How To Draw an Arc Cutline:
  locate center of arc and mark with push pin
  attach string to push pin and pencil as shown
  mark cutline
- cut with appropriate saw



## **How To Draw an Arc Cutline**





















step 8