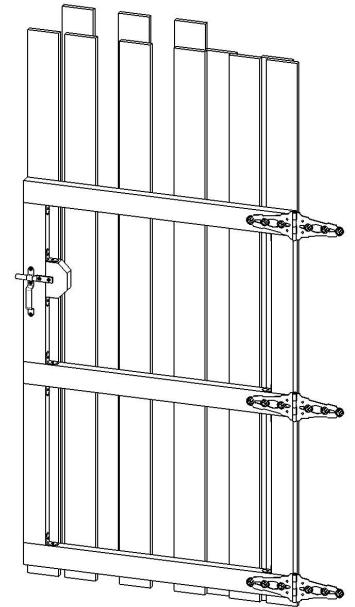

56656





56654













**Cutlist-Trim** 

OZCO Project #410 - Gate with Dog Lookout

V2.00 - Installation Instructions, Specifications and Project Plans are effective May 1, 2015 and reflects information that available as of April 10, 2014. This information is updated periodically and should not be relied upon after October 15, 2016. Please visit www.OZCOBP.com to get current information.









OZCO Project #410 - Gate with Dog Lookout

V2.00 - Installation Instructions, Specifications and Project Plans are effective May 1, 2015 and reflects information that available as of April 10, 2014. This information is updated periodically and should not be relied upon after October 15, 2016. Please visit www.OZCOBP.com to get current information.







# step 3









## step 4













- How To Draw an Arc Cutline:
  locate center of arc and mark with push pin
  attach string to push pin and pencil as shown
  mark cutline
- cut with appropriate saw



## **How To Draw an Arc Cutline**





















step 8