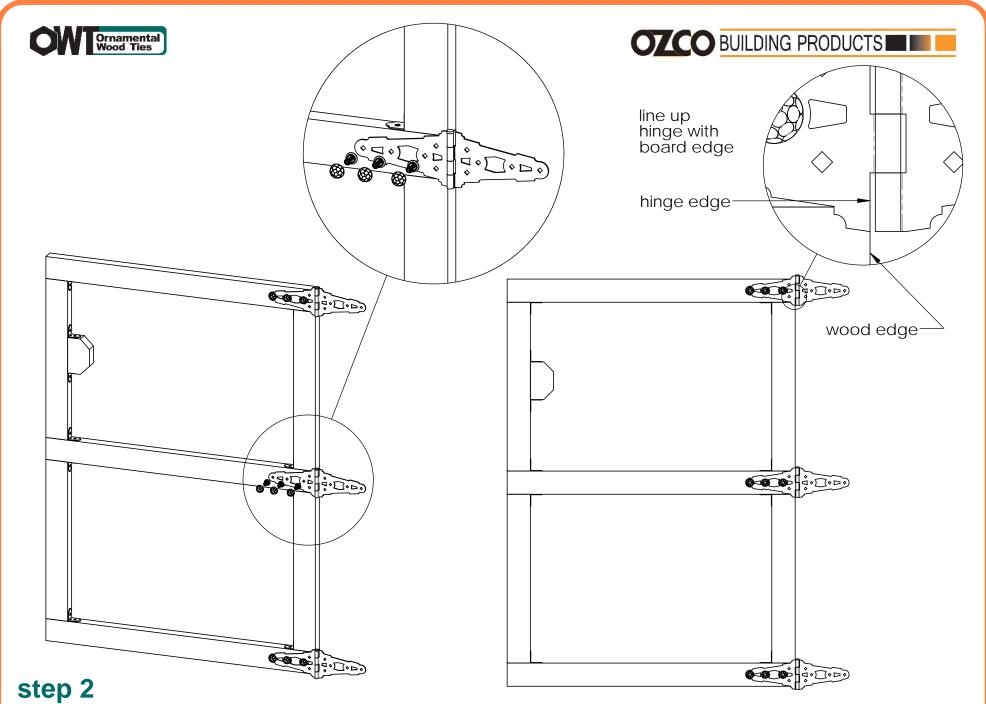

|
| 11          | 1    | 56660                 | 13"x13" Speak<br>Easy Accent<br>(GA EASY)      |
| 12          | 1    | 56665                 | Assembly, 15-<br>1/4" x 15-1/4"<br>Star Accent |
| 13          | 1    | 56617                 | 2" Standard<br>Rafter Clip<br>(RC-LS-2)        |

### **Bill of Materials**

OZCO Project #410 - Gate with Dog Lookout















56660





56656





56654













**Cutlist-Trim** 

OZCO Project #410 - Gate with Dog Lookout

V2.00 - Installation Instructions, Specifications and Project Plans are effective May 1, 2015 and reflects information that available as of April 10, 2014. This information is updated periodically and should not be relied upon after October 15, 2016. Please visit www.OZCOBP.com to get current information.









OZCO Project #410 - Gate with Dog Lookout

V2.00 - Installation Instructions, Specifications and Project Plans are effective May 1, 2015 and reflects information that available as of April 10, 2014. This information is updated periodically and should not be relied upon after October 15, 2016. Please visit www.OZCOBP.com to get current information.







# step 3









## step 4













- How To Draw an Arc Cutline:
  locate center of arc and mark with push pin
  attach string to push pin and pencil as shown
  mark cutline
- cut with appropriate saw



## **How To Draw an Arc Cutline**





















step 8