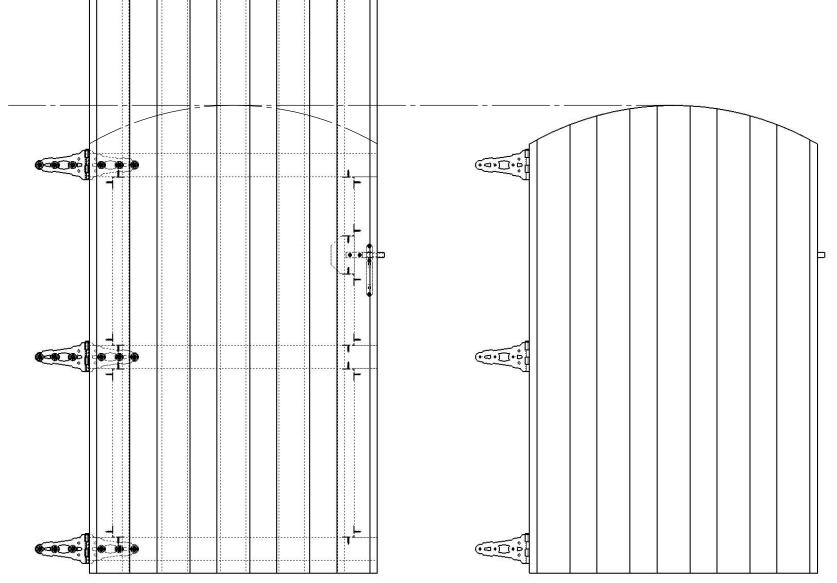

t available as of April 10, 2014. This information is updated periodically and should not be relied upon after October 15, 2016. Please visit www.OZCOBP.com to get current information.









OZCO Project #410 - Gate with Dog Lookout

V2.00 - Installation Instructions, Specifications and Project Plans are effective May 1, 2015 and reflects information that available as of April 10, 2014. This information is updated periodically and should not be relied upon after October 15, 2016. Please visit www.OZCOBP.com to get current information.







# step 3









## step 4













- How To Draw an Arc Cutline:
  locate center of arc and mark with push pin
  attach string to push pin and pencil as shown
  mark cutline
- cut with appropriate saw



## **How To Draw an Arc Cutline**





















step 8