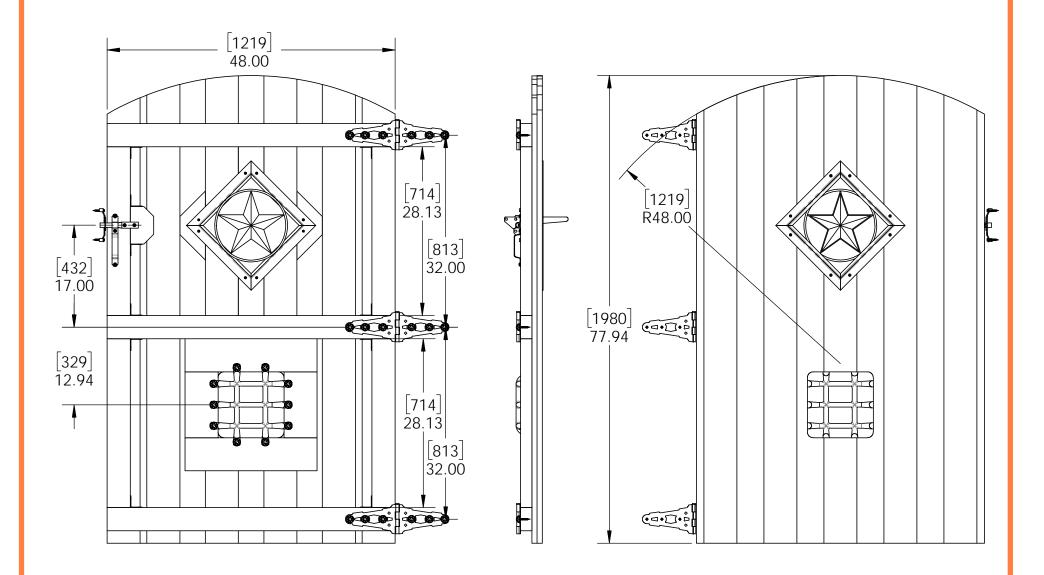

**OZCO Project #410 - Gate with Dog Lookout** 

### **Overview**

| ITEM<br>NO. | QTY. | PART<br>NUMBER        | DESCRIPTION                                    |
|-------------|------|-----------------------|------------------------------------------------|
| 1           | 2    | 2x4<br>Cedar<br>Board | 2x4x72.00                                      |
| 2           | 3    | 2x4<br>Cedar<br>Board | 2x4x48.00                                      |
| 3           | 1    | 2x4<br>Cedar<br>Board | 2x4x15.50                                      |
| 4           | 11   | 1x6<br>Cedar<br>Board | 1x6x96.00                                      |
| 5           | 2    | 1x6<br>Cedar<br>Board | 1x6x22.00                                      |
| 6           | 2    | 1x6<br>Cedar<br>Board | 1x6x15.00                                      |
| 7           | 2    | 1x6<br>Cedar<br>Board | 1x6x11.00                                      |
| 8           | 1    | 1x6<br>Cedar<br>Board | 1x6x36.00                                      |
| 9           | 1    | 56656                 | Standard<br>Latch Kit (S-<br>LATCH)            |
| 10          | 1    | 56654                 | Strap Hinge<br>Kit (S-HINGE)                   |
| 11          | 1    | 56660                 | 13"x13" Speak<br>Easy Accent<br>(GA EASY)      |
| 12          | 1    | 56665                 | Assembly, 15-<br>1/4" x 15-1/4"<br>Star Accent |
| 13          | 1    | 56617                 | 2" Standard<br>Rafter Clip<br>(RC-LS-2)        |