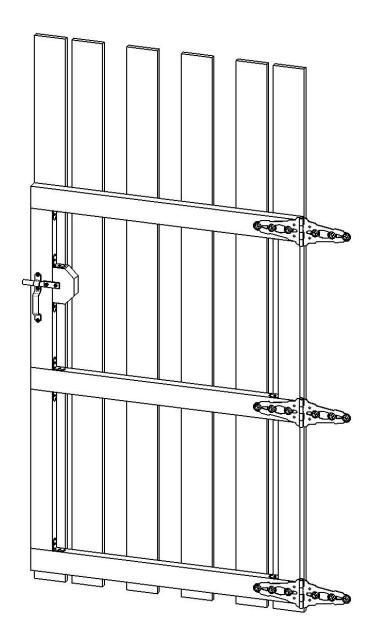

## step 4

- How To Draw an Arc Cutline:
  locate center of arc and mark with push pin
  attach string to push pin and pencil as shown
  mark cutline
- cut with appropriate saw