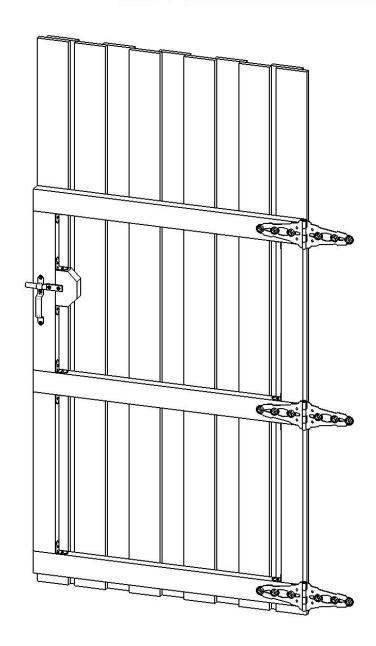

### **Bill of Materials**

OZCO Project #410 - Gate with Dog Lookout

56660

56656

56654

**Cutlist-Trim** 

OZCO Project #410 - Gate with Dog Lookout

V2.00 - Installation Instructions, Specifications and Project Plans are effective May 1, 2015 and reflects information that available as of April 10, 2014. This information is updated periodically and should not be relied upon after October 15, 2016. Please visit www.OZCOBP.com to get current information.

OZCO Project #410 - Gate with Dog Lookout

V2.00 - Installation Instructions, Specifications and Project Plans are effective May 1, 2015 and reflects information that available as of April 10, 2014. This information is updated periodically and should not be relied upon after October 15, 2016. Please visit www.OZCOBP.com to get current information.