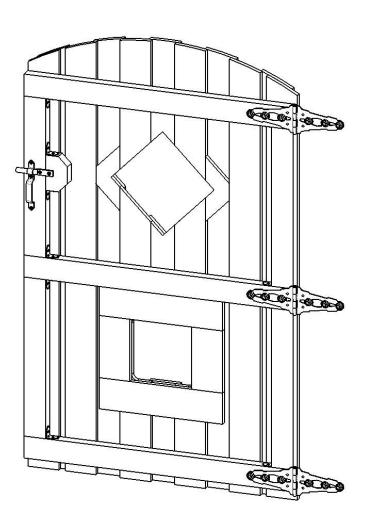

of April 10, 2014. This information is updated periodically and should not be relied upon after October 15, 2016. Please visit www.OZCOBP.com to get current information.









OZCO Project #410 - Gate with Dog Lookout

V2.00 - Installation Instructions, Specifications and Project Plans are effective May 1, 2015 and reflects information that available as of April 10, 2014. This information is updated periodically and should not be relied upon after October 15, 2016. Please visit www.OZCOBP.com to get current information.







# step 3









## step 4













- How To Draw an Arc Cutline:
  locate center of arc and mark with push pin
  attach string to push pin and pencil as shown
  mark cutline
- cut with appropriate saw



## **How To Draw an Arc Cutline**





















step 8