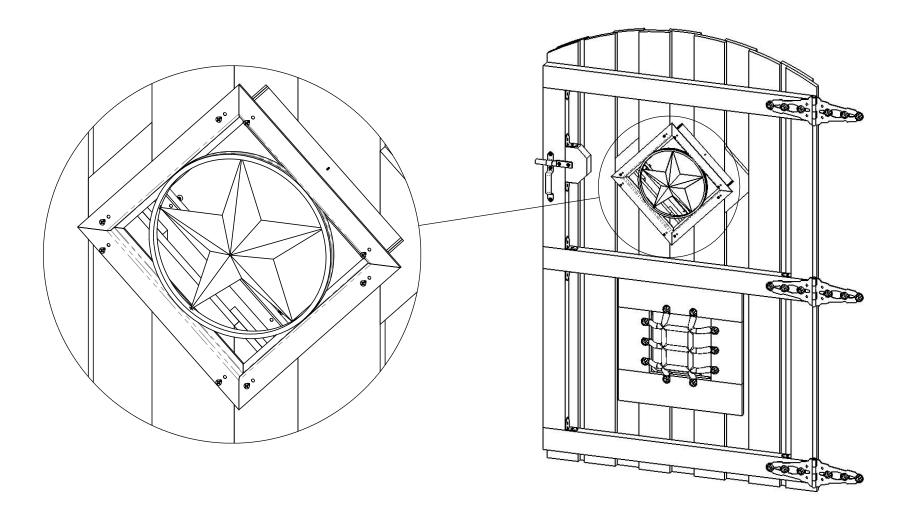

### **Overview**

| ITEM<br>NO. | QTY. | PART<br>NUMBER        | DESCRIPTION                                    |
|-------------|------|-----------------------|------------------------------------------------|
| 1           | 2    | 2x4<br>Cedar<br>Board | 2x4x72.00                                      |
| 2           | 3    | 2x4<br>Cedar<br>Board | 2x4x48.00                                      |
| 3           | 1    | 2x4<br>Cedar<br>Board | 2x4x15.50                                      |
| 4           | 11   | 1x6<br>Cedar<br>Board | 1x6x96.00                                      |
| 5           | 2    | 1x6<br>Cedar<br>Board | 1x6x22.00                                      |
| 6           | 2    | 1x6<br>Cedar<br>Board | 1x6x15.00                                      |
| 7           | 2    | 1x6<br>Cedar<br>Board | 1x6x11.00                                      |
| 8           | 1    | 1x6<br>Cedar<br>Board | 1x6x36.00                                      |
| 9           | 1    | 56656                 | Standard<br>Latch Kit (S-<br>LATCH)            |
| 10          | 1    | 56654                 | Strap Hinge<br>Kit (S-HINGE)                   |
| 11          | 1    | 56660                 | 13"x13" Speak<br>Easy Accent<br>(GA EASY)      |
| 12          | 1    | 56665                 | Assembly, 15-<br>1/4" x 15-1/4"<br>Star Accent |
| 13          | 1    | 56617                 | 2" Standard<br>Rafter Clip<br>(RC-LS-2)        |