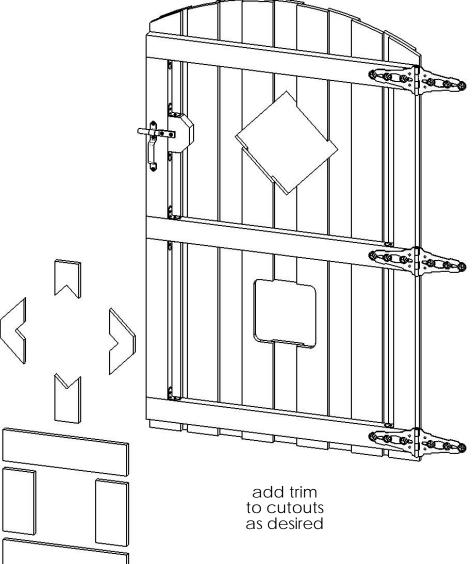

### **Overview**

| ITEM<br>NO. | QTY. | PART<br>NUMBER        | DESCRIPTION                                    |
|-------------|------|-----------------------|------------------------------------------------|
| 1           | 2    | 2x4<br>Cedar<br>Board | 2x4x72.00                                      |
| 2           | 3    | 2x4<br>Cedar<br>Board | 2x4x48.00                                      |
| 3           | 1    | 2x4<br>Cedar<br>Board | 2x4x15.50                                      |
| 4           | 11   | 1x6<br>Cedar<br>Board | 1x6x96.00                                      |
| 5           | 2    | 1x6<br>Cedar<br>Board | 1x6x22.00                                      |
| 6           | 2    | 1x6<br>Cedar<br>Board | 1x6x15.00                                      |
| 7           | 2    | 1x6<br>Cedar<br>Board | 1x6x11.00                                      |
| 8           | 1    | 1x6<br>Cedar<br>Board | 1x6x36.00                                      |
| 9           | 1    | 56656                 | Standard<br>Latch Kit (S-<br>LATCH)            |
| 10          | 1    | 56654                 | Strap Hinge<br>Kit (S-HINGE)                   |
| 11          | 1    | 56660                 | 13"x13" Speak<br>Easy Accent<br>(GA EASY)      |
| 12          | 1    | 56665                 | Assembly, 15-<br>1/4" x 15-1/4"<br>Star Accent |
| 13          | 1    | 56617                 | 2" Standard<br>Rafter Clip<br>(RC-LS-2)        |

### **Bill of Materials**

OZCO Project #410 - Gate with Dog Lookout

56660

56656

56654

**Cutlist-Trim** 

OZCO Project #410 - Gate with Dog Lookout

V2.00 - Installation Instructions, Specifications and Project Plans are effective May 1, 2015 and reflects information that available as of April 10, 2014. This information is updated periodically and should not be relied upon after October 15, 2016. Please visit www.OZCOBP.com to get current information.