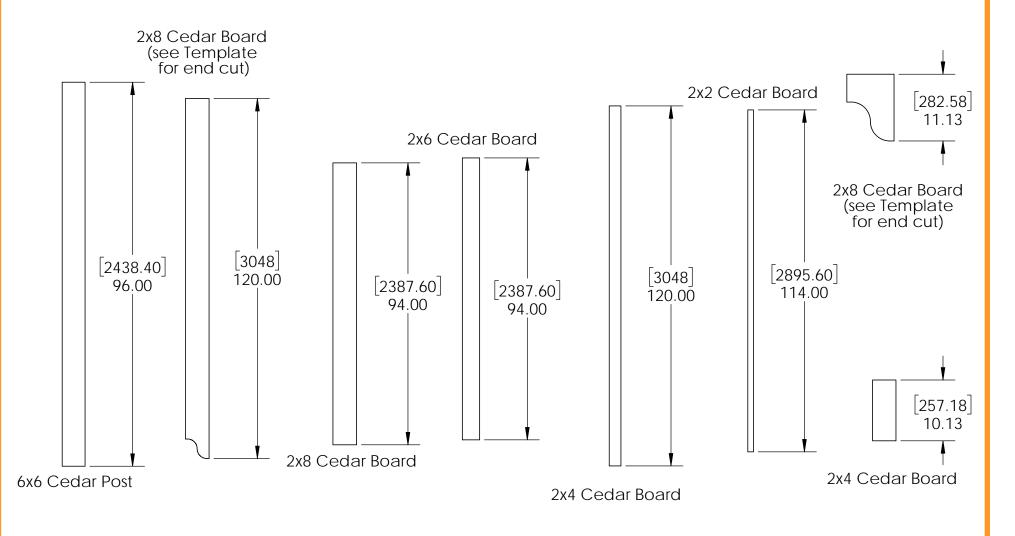

# **Support**

Base

Project 340 (10x20) (& Project 340S)

DIY Vineyard Pergola Base

if site is not level, see Ozco Site Leveling instruction

Project 340 (10x20) (& Project 340S)

| ITEM<br>NO. | Project<br>340<br>(10x20)/10<br>x20/QTY. | PART<br>NUMBER       | DESCRIPTION                      |
|-------------|------------------------------------------|----------------------|----------------------------------|
| 1           | 6                                        | 6x6<br>Cedar<br>Post | 6x6x96.00                        |
| 2           | 6                                        | 56608                | 6x6 Post<br>Base (6x6-<br>PB-LS) |

Project 340 (10x20) (& Project 340S)

**DIY Vineyard Pergola Base** 