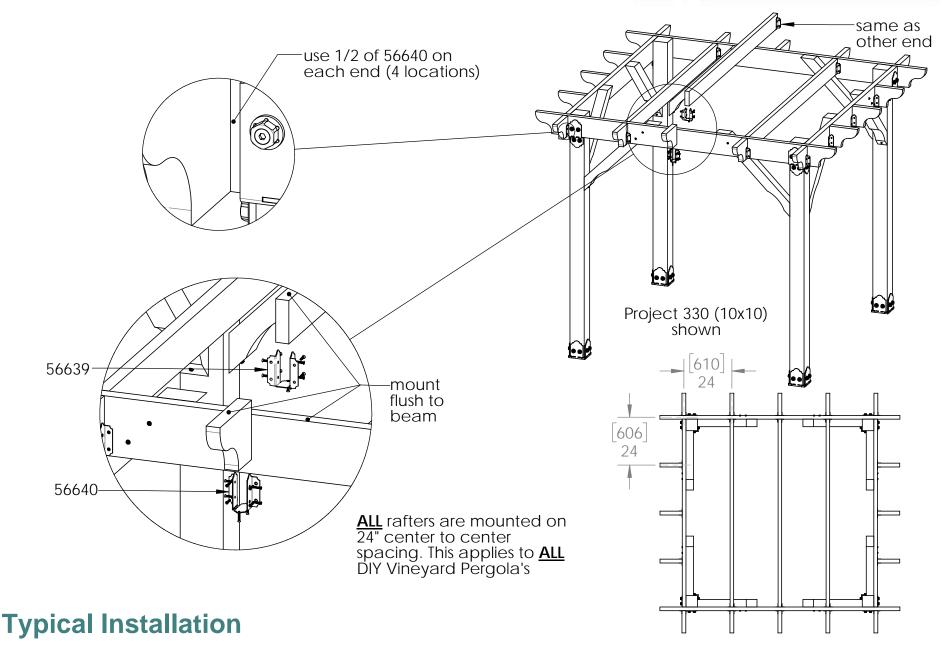

#### reference "Typical Installation" page

| ITEM<br>NO. | Project 340S<br>(10x20)/QTY. | PART<br>NUMBER                                  | DESCRIPTION                                   |
|-------------|------------------------------|-------------------------------------------------|-----------------------------------------------|
| 1           | 1                            | DIY<br>Vineyard<br>Pergola<br>Beam &<br>Support | 10x20                                         |
| 2           | 26                           | 2x8<br>Cedar<br>Board                           | 2x8x11.13                                     |
| 3           | 8                            | 2x6<br>Cedar<br>Board                           | 2x6x93.88                                     |
| 4           | 4.316                        | 56640                                           | 6-8" Joist<br>Hanger<br>Tab (JHT-<br>68-LS)   |
| 5           | 2.158                        | 56639                                           | 6-8" Joist<br>Hanger<br>Flush (JHF-<br>68-LS) |

**Project 340S (10x20)** 

**DIY Vineyard Pergola Rafters** 

Project 340S (10x20)
DIY Vineyard Pergola Purlins

<u>ALL</u> 2x4 Purlins are centered on Rafters and secured with nails or screws

<u>ALL</u> 2x2 Purlins are spaced as shown between 2x4 Purlins and secured with nails or screws

Project 330 (10x10) shown

## **Typical Installation**

**DIY Vineyard Pergola Purlins** 

| IIEM<br>NO. | Project 340S<br>(10x20)/QTY. | PARI<br> NUMBER                           | DESCRIPTION |
|-------------|------------------------------|-------------------------------------------|-------------|
| 1           | 1                            | DIY<br>Vineyar<br>d<br>Pergola<br>Rafters | 10x20       |
| 2           | 10                           | 2x4<br>Cedar<br>Board                     | 2x4x120.00  |
| 3           | 20                           | 2x4<br>Cedar<br>Board                     | 2x4x10.13   |
| 4           | 24                           | 2x2<br>Cedar<br>Board                     | 2x2x114.00  |