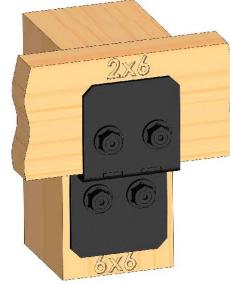

# **Beam & Support**

**Project 340S (10x20)** 

**DIY Vineyard Pergola Beam & Support** 

| ITEM<br>NO. | Project 340S (10x20)/QTY. | PART<br>NUMBER                     | DESCRIPTION                       |
|-------------|---------------------------|------------------------------------|-----------------------------------|
| 1           | 1                         | DIY<br>Vineyard<br>Pergola<br>Base | 10x20                             |
| 2           | 4                         | 2x8<br>Cedar<br>Board              | 2x8x120.00                        |
| 3           | 8                         | 4x4<br>Cedar<br>Post               | 4x4x42                            |
| 4           | 4                         | 4x4<br>Cedar<br>Post               | 4x4x42                            |
| 5           | 1.44                      | 56627                              | OWT<br>Timber<br>Screw 3-<br>3/4" |
| 6           | 2                         | 2x8<br>Cedar<br>Board              | 2x8x93.88                         |

# **Project 340S (10x20)**

DIY Vineyard Pergola Beam & Support