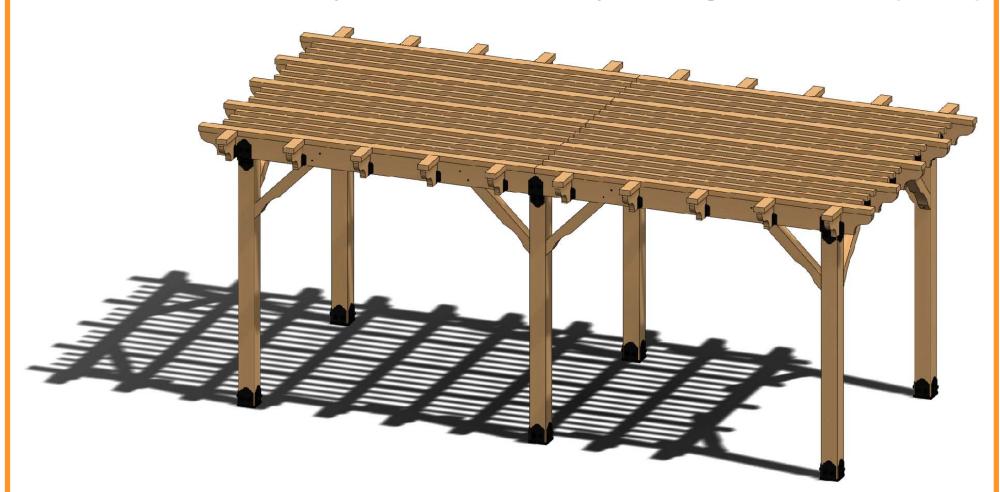

### OZCO Project #340S - DIY Vineyard Pergola Overview (10x20)

**OZCO** 

**DIY Vineyard Pergola OZCO** 