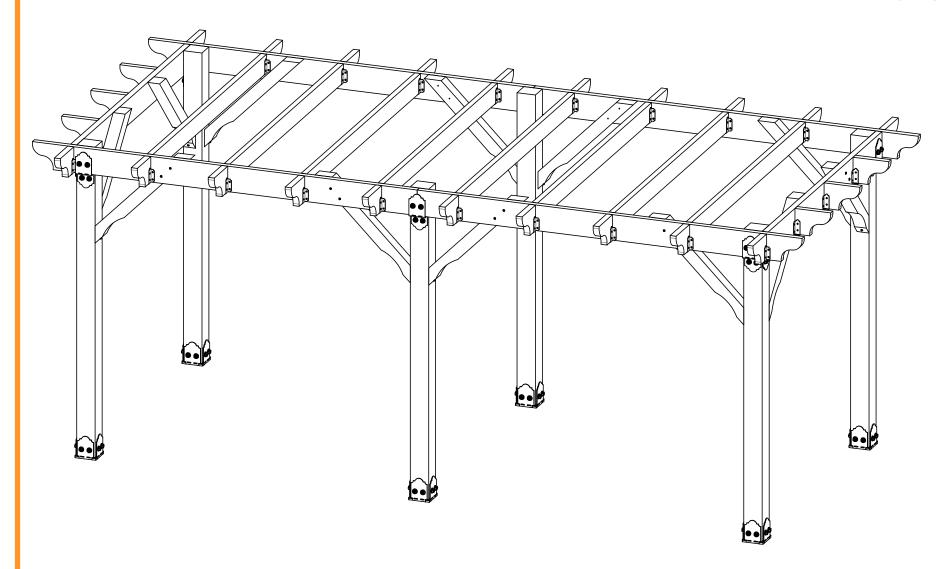

**Project 340S (10x20)** 

**DIY Vineyard Pergola Rafters** 

Project 340S (10x20)
DIY Vineyard Pergola Purlins

<u>ALL</u> 2x4 Purlins are centered on Rafters and secured with nails or screws

<u>ALL</u> 2x2 Purlins are spaced as shown between 2x4 Purlins and secured with nails or screws

## **Typical Installation**

**DIY Vineyard Pergola Purlins** 

| IIEM<br>NO. | Project 340S<br>(10x20)/QTY. | PARI<br> NUMBER                           | DESCRIPTION |
|-------------|------------------------------|-------------------------------------------|-------------|
| 1           | 1                            | DIY<br>Vineyar<br>d<br>Pergola<br>Rafters | 10x20       |
| 2           | 10                           | 2x4<br>Cedar<br>Board                     | 2x4x120.00  |
| 3           | 20                           | 2x4<br>Cedar<br>Board                     | 2x4x10.13   |
| 4           | 24                           | 2x2<br>Cedar<br>Board                     | 2x2x114.00  |

see "Typical Installation" page for Purlin Spacing

**Project 340S (10x20)** 

**DIY Vineyard Pergola Purlins**