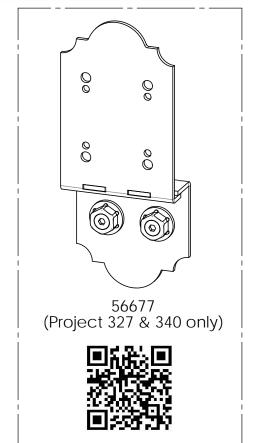

# **Beam & Support**

**Project 340S (10x20)** 

**DIY Vineyard Pergola Beam & Support** 

| ITEM<br>NO. | Project 340S (10x20)/QTY. | PART<br>NUMBER                     | DESCRIPTION                       |
|-------------|---------------------------|------------------------------------|-----------------------------------|
| 1           | 1                         | DIY<br>Vineyard<br>Pergola<br>Base | 10x20                             |
| 2           | 4                         | 2x8<br>Cedar<br>Board              | 2x8x120.00                        |
| 3           | 8                         | 4x4<br>Cedar<br>Post               | 4x4x42                            |
| 4           | 4                         | 4x4<br>Cedar<br>Post               | 4x4x42                            |
| 5           | 1.44                      | 56627                              | OWT<br>Timber<br>Screw 3-<br>3/4" |
| 6           | 2                         | 2x8<br>Cedar<br>Board              | 2x8x93.88                         |

# **Project 340S (10x20)**

DIY Vineyard Pergola Beam & Support