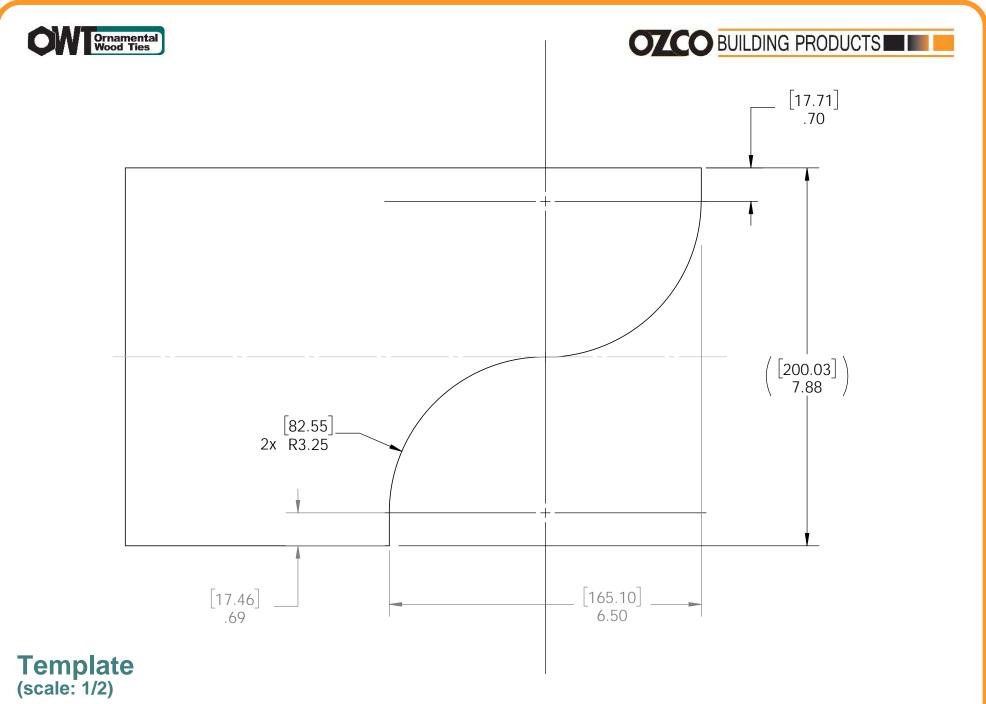

# Project 340 & 340S DIY Vineyard Pergola (10x20) Cutlist

DIY Vineyard Pergola Beam & Support

# **Beam & Support**

**Project 340S (10x20)** 

**DIY Vineyard Pergola Beam & Support** 

| ITEM<br>NO. | Project 340S (10x20)/QTY. | PART<br>NUMBER                     | DESCRIPTION                       |
|-------------|---------------------------|------------------------------------|-----------------------------------|
| 1           | 1                         | DIY<br>Vineyard<br>Pergola<br>Base | 10x20                             |
| 2           | 4                         | 2x8<br>Cedar<br>Board              | 2x8x120.00                        |
| 3           | 8                         | 4x4<br>Cedar<br>Post               | 4x4x42                            |
| 4           | 4                         | 4x4<br>Cedar<br>Post               | 4x4x42                            |
| 5           | 1.44                      | 56627                              | OWT<br>Timber<br>Screw 3-<br>3/4" |
| 6           | 2                         | 2x8<br>Cedar<br>Board              | 2x8x93.88                         |

# **Project 340S (10x20)**

DIY Vineyard Pergola Beam & Support