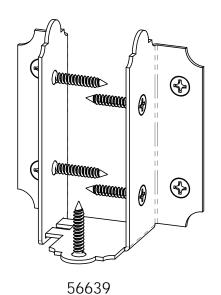

#### reference "Typical Installation" page

| ITEM<br>NO. | Project 340S<br>(10x20)/QTY. | PART<br>NUMBER                                  | DESCRIPTION                                   |
|-------------|------------------------------|-------------------------------------------------|-----------------------------------------------|
| 1           | 1                            | DIY<br>Vineyard<br>Pergola<br>Beam &<br>Support | 10x20                                         |
| 2           | 26                           | 2x8<br>Cedar<br>Board                           | 2x8x11.13                                     |
| 3           | 8                            | 2x6<br>Cedar<br>Board                           | 2x6x93.88                                     |
| 4           | 4.316                        | 56640                                           | 6-8" Joist<br>Hanger<br>Tab (JHT-<br>68-LS)   |
| 5           | 2.158                        | 56639                                           | 6-8" Joist<br>Hanger<br>Flush (JHF-<br>68-LS) |