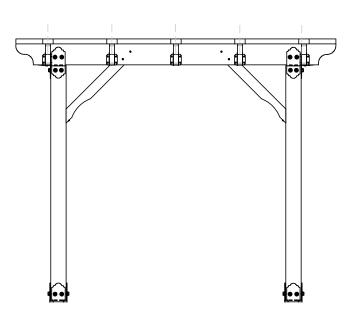

# **Beam & Support**

**Project 340S (10x20)** 

**DIY Vineyard Pergola Beam & Support** 

| ITEM<br>NO. | Project 340S (10x20)/QTY. | PART<br>NUMBER                     | DESCRIPTION                       |
|-------------|---------------------------|------------------------------------|-----------------------------------|
| 1           | 1                         | DIY<br>Vineyard<br>Pergola<br>Base | 10x20                             |
| 2           | 4                         | 2x8<br>Cedar<br>Board              | 2x8x120.00                        |
| 3           | 8                         | 4x4<br>Cedar<br>Post               | 4x4x42                            |
| 4           | 4                         | 4x4<br>Cedar<br>Post               | 4x4x42                            |
| 5           | 1.44                      | 56627                              | OWT<br>Timber<br>Screw 3-<br>3/4" |
| 6           | 2                         | 2x8<br>Cedar<br>Board              | 2x8x93.88                         |

# **Project 340S (10x20)**

DIY Vineyard Pergola Beam & Support