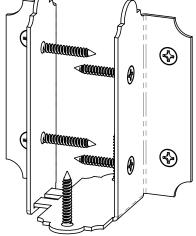

# Laredo Sunset vs. Ironwood

Ironwood (517XX series)

2 great styles same functionality

choose your connection lifestyle

both styles available for most products

Laredo Sunset (566XX series)

Support defined on separate sheet