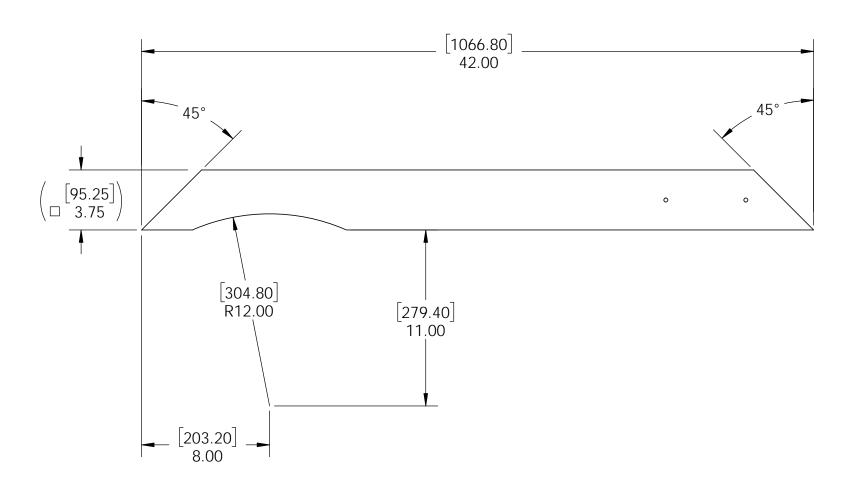

#### **Rafters**

**Project 340S (10x20)** 

**DIY Vineyard Pergola Rafters** 

### OZCO BUILDING PRODUCTS

**DIY Vineyard Pergola Rafters** 

#### reference "Typical Installation" page

| ITEM<br>NO. | Project 340S<br>(10x20)/QTY. | PART<br>NUMBER                                  | DESCRIPTION                                   |
|-------------|------------------------------|-------------------------------------------------|-----------------------------------------------|
| 1           | 1                            | DIY<br>Vineyard<br>Pergola<br>Beam &<br>Support | 10x20                                         |
| 2           | 26                           | 2x8<br>Cedar<br>Board                           | 2x8x11.13                                     |
| 3           | 8                            | 2x6<br>Cedar<br>Board                           | 2x6x93.88                                     |
| 4           | 4.316                        | 56640                                           | 6-8" Joist<br>Hanger<br>Tab (JHT-<br>68-LS)   |
| 5           | 2.158                        | 56639                                           | 6-8" Joist<br>Hanger<br>Flush (JHF-<br>68-LS) |