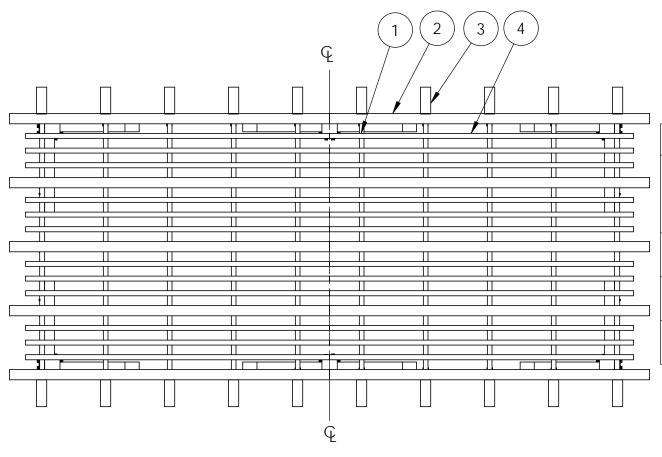

**Project 340S (10x20)** 

**DIY Vineyard Pergola Rafters** 

Project 340S (10x20)
DIY Vineyard Pergola Purlins

<u>ALL</u> 2x4 Purlins are centered on Rafters and secured with nails or screws

<u>ALL</u> 2x2 Purlins are spaced as shown between 2x4 Purlins and secured with nails or screws

## **Typical Installation**

**DIY Vineyard Pergola Purlins** 

| IIEM<br>NO. | Project 340S<br>(10x20)/QTY. | PARI<br> NUMBER                           | DESCRIPTION |
|-------------|------------------------------|-------------------------------------------|-------------|
| 1           | 1                            | DIY<br>Vineyar<br>d<br>Pergola<br>Rafters | 10x20       |
| 2           | 10                           | 2x4<br>Cedar<br>Board                     | 2x4x120.00  |
| 3           | 20                           | 2x4<br>Cedar<br>Board                     | 2x4x10.13   |
| 4           | 24                           | 2x2<br>Cedar<br>Board                     | 2x2x114.00  |

see "Typical Installation" page for Purlin Spacing

**Project 340S (10x20)** 

**DIY Vineyard Pergola Purlins**