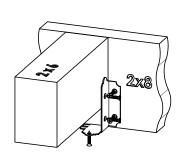

#### reference "Typical Installation" page

| ITEM<br>NO. | Project 340S<br>(10x20)/QTY. | PART<br>NUMBER                                  | DESCRIPTION                                   |
|-------------|------------------------------|-------------------------------------------------|-----------------------------------------------|
| 1           | 1                            | DIY<br>Vineyard<br>Pergola<br>Beam &<br>Support | 10x20                                         |
| 2           | 26                           | 2x8<br>Cedar<br>Board                           | 2x8x11.13                                     |
| 3           | 8                            | 2x6<br>Cedar<br>Board                           | 2x6x93.88                                     |
| 4           | 4.316                        | 56640                                           | 6-8" Joist<br>Hanger<br>Tab (JHT-<br>68-LS)   |
| 5           | 2.158                        | 56639                                           | 6-8" Joist<br>Hanger<br>Flush (JHF-<br>68-LS) |

**Project 340S (10x20)** 

**DIY Vineyard Pergola Rafters** 

Project 340S (10x20)
DIY Vineyard Pergola Purlins

<u>ALL</u> 2x4 Purlins are centered on Rafters and secured with nails or screws

<u>ALL</u> 2x2 Purlins are spaced as shown between 2x4 Purlins and secured with nails or screws