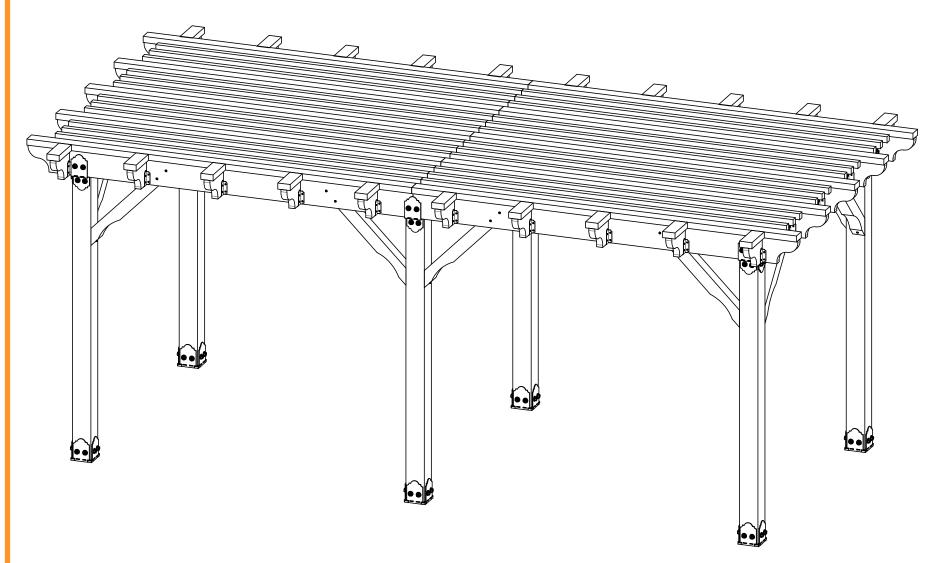

**Project 340S (10x20)** 

**DIY Vineyard Pergola Rafters** 

Project 340S (10x20)
DIY Vineyard Pergola Purlins

<u>ALL</u> 2x4 Purlins are centered on Rafters and secured with nails or screws

<u>ALL</u> 2x2 Purlins are spaced as shown between 2x4 Purlins and secured with nails or screws

see "Typical Installation" page for Purlin Spacing

**Project 340S (10x20)** 

**DIY Vineyard Pergola Purlins**