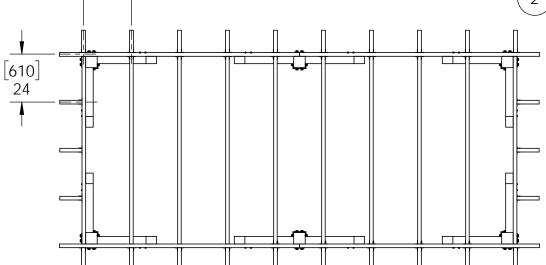

#### reference "Typical Installation" page

| ITEM<br>NO. | Project 340S<br>(10x20)/QTY. | PART<br>NUMBER                                  | DESCRIPTION                                   |
|-------------|------------------------------|-------------------------------------------------|-----------------------------------------------|
| 1           | 1                            | DIY<br>Vineyard<br>Pergola<br>Beam &<br>Support | 10x20                                         |
| 2           | 26                           | 2x8<br>Cedar<br>Board                           | 2x8x11.13                                     |
| 3           | 8                            | 2x6<br>Cedar<br>Board                           | 2x6x93.88                                     |
| 4           | 4.316                        | 56640                                           | 6-8" Joist<br>Hanger<br>Tab (JHT-<br>68-LS)   |
| 5           | 2.158                        | 56639                                           | 6-8" Joist<br>Hanger<br>Flush (JHF-<br>68-LS) |

**Project 340S (10x20)** 

**DIY Vineyard Pergola Rafters** 

Project 340S (10x20)
DIY Vineyard Pergola Purlins

<u>ALL</u> 2x4 Purlins are centered on Rafters and secured with nails or screws

<u>ALL</u> 2x2 Purlins are spaced as shown between 2x4 Purlins and secured with nails or screws

see "Typical Installation" page for Purlin Spacing

**Project 340S (10x20)** 

**DIY Vineyard Pergola Purlins**