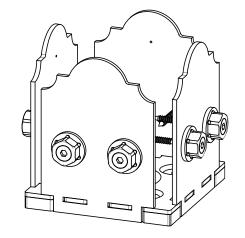

# **Beam & Support**

**Project 340S (10x20)** 

**DIY Vineyard Pergola Beam & Support** 

| ITEM<br>NO. | Project 340S (10x20)/QTY. | PART<br>NUMBER                     | DESCRIPTION                       |
|-------------|---------------------------|------------------------------------|-----------------------------------|
| 1           | 1                         | DIY<br>Vineyard<br>Pergola<br>Base | 10x20                             |
| 2           | 4                         | 2x8<br>Cedar<br>Board              | 2x8x120.00                        |
| 3           | 8                         | 4x4<br>Cedar<br>Post               | 4x4x42                            |
| 4           | 4                         | 4x4<br>Cedar<br>Post               | 4x4x42                            |
| 5           | 1.44                      | 56627                              | OWT<br>Timber<br>Screw 3-<br>3/4" |
| 6           | 2                         | 2x8<br>Cedar<br>Board              | 2x8x93.88                         |

# **Project 340S (10x20)**

DIY Vineyard Pergola Beam & Support