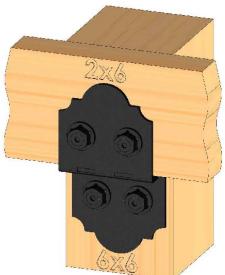

# **Beam & Support**

**Project 340S (10x20)** 

**DIY Vineyard Pergola Beam & Support** 

| ITEM<br>NO. | Project 340S (10x20)/QTY. | PART<br>NUMBER                     | DESCRIPTION                       |
|-------------|---------------------------|------------------------------------|-----------------------------------|
| 1           | 1                         | DIY<br>Vineyard<br>Pergola<br>Base | 10x20                             |
| 2           | 4                         | 2x8<br>Cedar<br>Board              | 2x8x120.00                        |
| 3           | 8                         | 4x4<br>Cedar<br>Post               | 4x4x42                            |
| 4           | 4                         | 4x4<br>Cedar<br>Post               | 4x4x42                            |
| 5           | 1.44                      | 56627                              | OWT<br>Timber<br>Screw 3-<br>3/4" |
| 6           | 2                         | 2x8<br>Cedar<br>Board              | 2x8x93.88                         |

# **Project 340S (10x20)**

DIY Vineyard Pergola Beam & Support