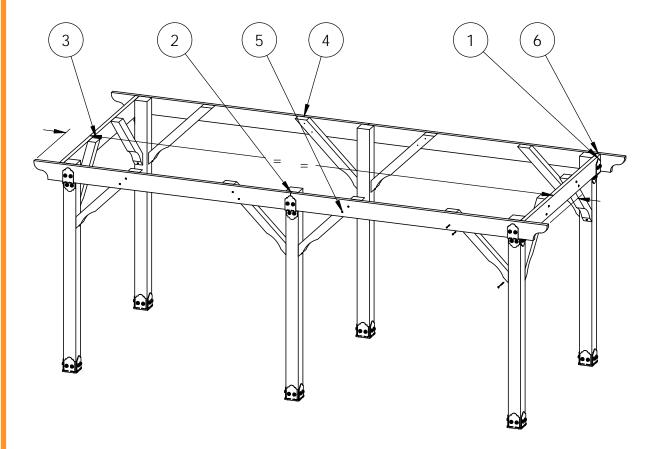

#### **Rafters**

**Project 340S (10x20)** 

**DIY Vineyard Pergola Rafters** 

### OZCO BUILDING PRODUCTS

**DIY Vineyard Pergola Rafters** 

#### reference "Typical Installation" page

| ITEM<br>NO. | Project 340S<br>(10x20)/QTY. | PART<br>NUMBER                                  | DESCRIPTION                                   |
|-------------|------------------------------|-------------------------------------------------|-----------------------------------------------|
| 1           | 1                            | DIY<br>Vineyard<br>Pergola<br>Beam &<br>Support | 10x20                                         |
| 2           | 26                           | 2x8<br>Cedar<br>Board                           | 2x8x11.13                                     |
| 3           | 8                            | 2x6<br>Cedar<br>Board                           | 2x6x93.88                                     |
| 4           | 4.316                        | 56640                                           | 6-8" Joist<br>Hanger<br>Tab (JHT-<br>68-LS)   |
| 5           | 2.158                        | 56639                                           | 6-8" Joist<br>Hanger<br>Flush (JHF-<br>68-LS) |