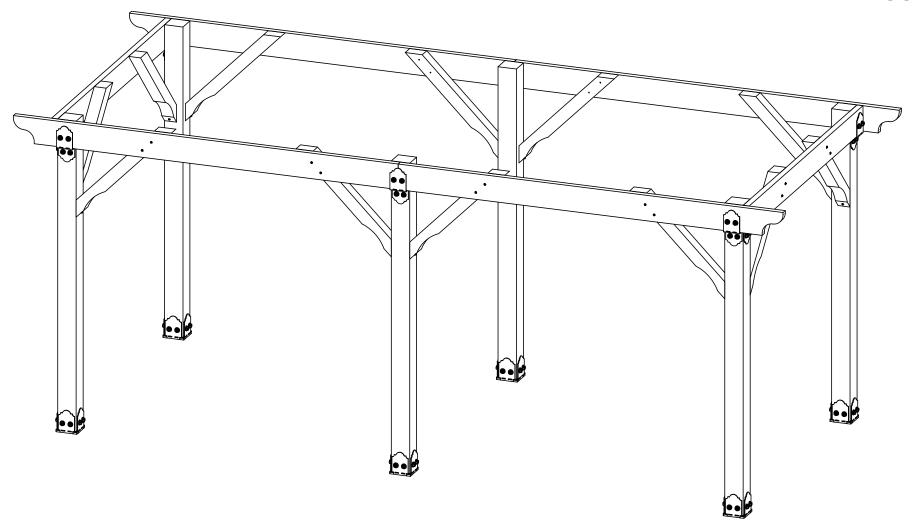

# **Beam & Support**

**Project 340S (10x20)** 

**DIY Vineyard Pergola Beam & Support** 

| ITEM<br>NO. | Project 340S (10x20)/QTY. | PART<br>NUMBER                     | DESCRIPTION                       |
|-------------|---------------------------|------------------------------------|-----------------------------------|
| 1           | 1                         | DIY<br>Vineyard<br>Pergola<br>Base | 10x20                             |
| 2           | 4                         | 2x8<br>Cedar<br>Board              | 2x8x120.00                        |
| 3           | 8                         | 4x4<br>Cedar<br>Post               | 4x4x42                            |
| 4           | 4                         | 4x4<br>Cedar<br>Post               | 4x4x42                            |
| 5           | 1.44                      | 56627                              | OWT<br>Timber<br>Screw 3-<br>3/4" |
| 6           | 2                         | 2x8<br>Cedar<br>Board              | 2x8x93.88                         |

# **Project 340S (10x20)**

DIY Vineyard Pergola Beam & Support