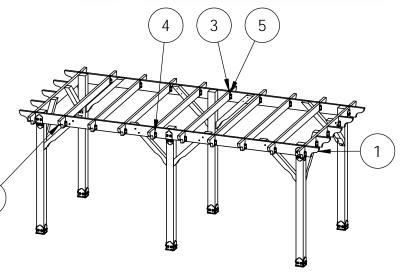

#### **Rafters**

**Project 340S (10x20)** 

**DIY Vineyard Pergola Rafters** 

### OZCO BUILDING PRODUCTS

**DIY Vineyard Pergola Rafters** 

#### reference "Typical Installation" page

| ITEM<br>NO. | Project 340S<br>(10x20)/QTY. | PART<br>NUMBER                                  | DESCRIPTION                                   |
|-------------|------------------------------|-------------------------------------------------|-----------------------------------------------|
| 1           | 1                            | DIY<br>Vineyard<br>Pergola<br>Beam &<br>Support | 10x20                                         |
| 2           | 26                           | 2x8<br>Cedar<br>Board                           | 2x8x11.13                                     |
| 3           | 8                            | 2x6<br>Cedar<br>Board                           | 2x6x93.88                                     |
| 4           | 4.316                        | 56640                                           | 6-8" Joist<br>Hanger<br>Tab (JHT-<br>68-LS)   |
| 5           | 2.158                        | 56639                                           | 6-8" Joist<br>Hanger<br>Flush (JHF-<br>68-LS) |