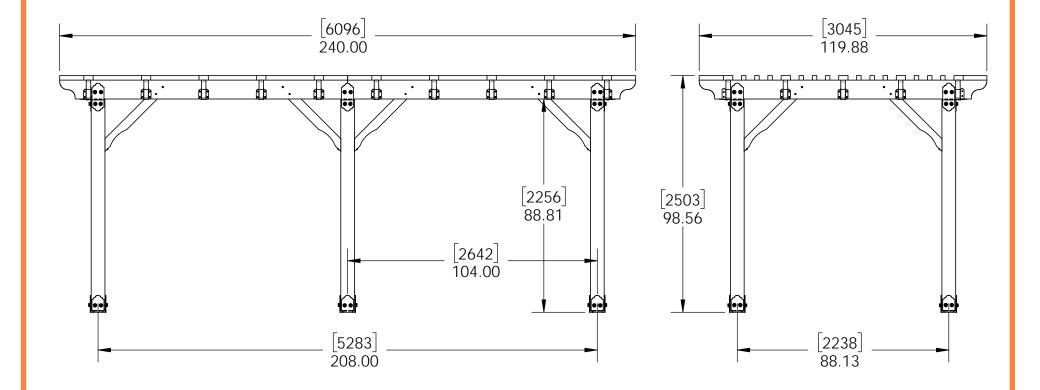

# Project 340 & 340S DIY Vineyard Pergola (10x20) Cutlist

DIY Vineyard Pergola Beam & Support

# **Support**

Base

Project 340 (10x20) (& Project 340S)

DIY Vineyard Pergola Base

if site is not level, see Ozco Site Leveling instruction

Project 340 (10x20) (& Project 340S)

| ITEM<br>NO. | Project<br>340<br>(10x20)/10<br>x20/QTY. | PART<br>NUMBER       | DESCRIPTION                      |
|-------------|------------------------------------------|----------------------|----------------------------------|
| 1           | 6                                        | 6x6<br>Cedar<br>Post | 6x6x96.00                        |
| 2           | 6                                        | 56608                | 6x6 Post<br>Base (6x6-<br>PB-LS) |

Project 340 (10x20) (& Project 340S)

**DIY Vineyard Pergola Base** 

# **Beam & Support**

**Project 340S (10x20)** 

**DIY Vineyard Pergola Beam & Support** 

| ITEM<br>NO. | Project 340S (10x20)/QTY. | PART<br>NUMBER                     | DESCRIPTION                       |
|-------------|---------------------------|------------------------------------|-----------------------------------|
| 1           | 1                         | DIY<br>Vineyard<br>Pergola<br>Base | 10x20                             |
| 2           | 4                         | 2x8<br>Cedar<br>Board              | 2x8x120.00                        |
| 3           | 8                         | 4x4<br>Cedar<br>Post               | 4x4x42                            |
| 4           | 4                         | 4x4<br>Cedar<br>Post               | 4x4x42                            |
| 5           | 1.44                      | 56627                              | OWT<br>Timber<br>Screw 3-<br>3/4" |
| 6           | 2                         | 2x8<br>Cedar<br>Board              | 2x8x93.88                         |

# **Project 340S (10x20)**

DIY Vineyard Pergola Beam & Support