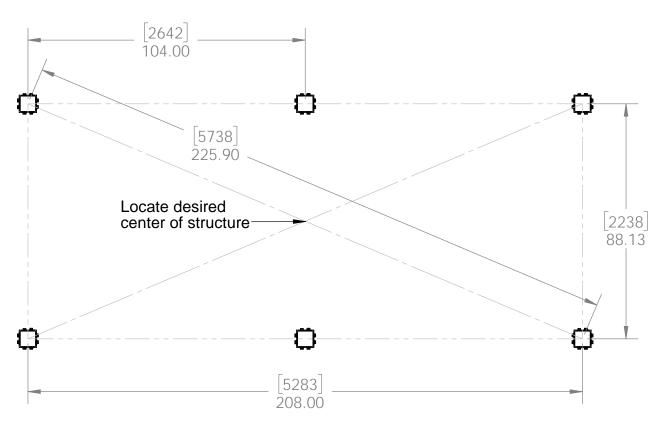

# **Support**

Base

Project 340 (10x20) (& Project 340S)

DIY Vineyard Pergola Base

if site is not level, see Ozco Site Leveling instruction

Project 340 (10x20) (& Project 340S)

| ITEM<br>NO. | Project<br>340<br>(10x20)/10<br>x20/QTY. | PART<br>NUMBER       | DESCRIPTION                      |
|-------------|------------------------------------------|----------------------|----------------------------------|
| 1           | 6                                        | 6x6<br>Cedar<br>Post | 6x6x96.00                        |
| 2           | 6                                        | 56608                | 6x6 Post<br>Base (6x6-<br>PB-LS) |

Project 340 (10x20) (& Project 340S)

**DIY Vineyard Pergola Base** 