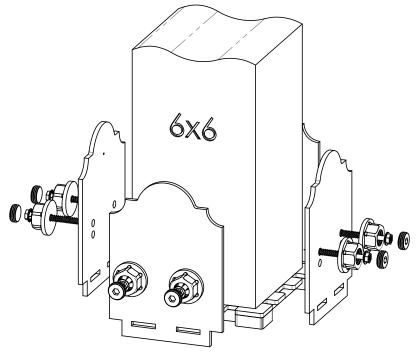

# **Support**

Base

Project 340 (10x20) (& Project 340S)

DIY Vineyard Pergola Base

if site is not level, see Ozco Site Leveling instruction

Project 340 (10x20) (& Project 340S)

| ITEM<br>NO. | Project<br>340<br>(10x20)/10<br>x20/QTY. | PART<br>NUMBER       | DESCRIPTION                      |
|-------------|------------------------------------------|----------------------|----------------------------------|
| 1           | 6                                        | 6x6<br>Cedar<br>Post | 6x6x96.00                        |
| 2           | 6                                        | 56608                | 6x6 Post<br>Base (6x6-<br>PB-LS) |

Project 340 (10x20) (& Project 340S)

**DIY Vineyard Pergola Base** 