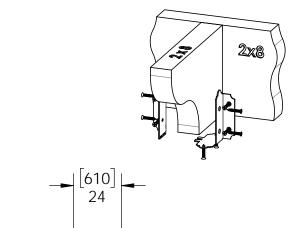

#### reference "Typical Installation" page

| ITEM<br>NO. | Project 340S<br>(10x20)/QTY. | PART<br>NUMBER                                  | DESCRIPTION                                   |
|-------------|------------------------------|-------------------------------------------------|-----------------------------------------------|
| 1           | 1                            | DIY<br>Vineyard<br>Pergola<br>Beam &<br>Support | 10x20                                         |
| 2           | 26                           | 2x8<br>Cedar<br>Board                           | 2x8x11.13                                     |
| 3           | 8                            | 2x6<br>Cedar<br>Board                           | 2x6x93.88                                     |
| 4           | 4.316                        | 56640                                           | 6-8" Joist<br>Hanger<br>Tab (JHT-<br>68-LS)   |
| 5           | 2.158                        | 56639                                           | 6-8" Joist<br>Hanger<br>Flush (JHF-<br>68-LS) |

**Project 340S (10x20)** 

**DIY Vineyard Pergola Rafters** 

Project 340S (10x20)
DIY Vineyard Pergola Purlins

<u>ALL</u> 2x4 Purlins are centered on Rafters and secured with nails or screws

<u>ALL</u> 2x2 Purlins are spaced as shown between 2x4 Purlins and secured with nails or screws