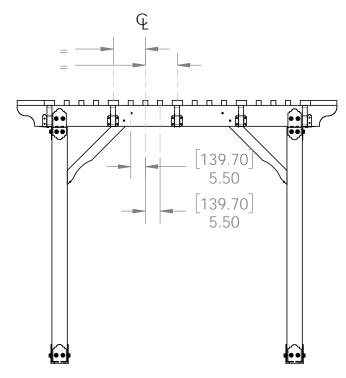

# **Support**

Base

Project 340 (10x20) (& Project 340S)

DIY Vineyard Pergola Base

if site is not level, see Ozco Site Leveling instruction

Project 340 (10x20) (& Project 340S)

| ITEM<br>NO. | Project<br>340<br>(10x20)/10<br>x20/QTY. | PART<br>NUMBER       | DESCRIPTION                      |
|-------------|------------------------------------------|----------------------|----------------------------------|
| 1           | 6                                        | 6x6<br>Cedar<br>Post | 6x6x96.00                        |
| 2           | 6                                        | 56608                | 6x6 Post<br>Base (6x6-<br>PB-LS) |

Project 340 (10x20) (& Project 340S)

**DIY Vineyard Pergola Base** 