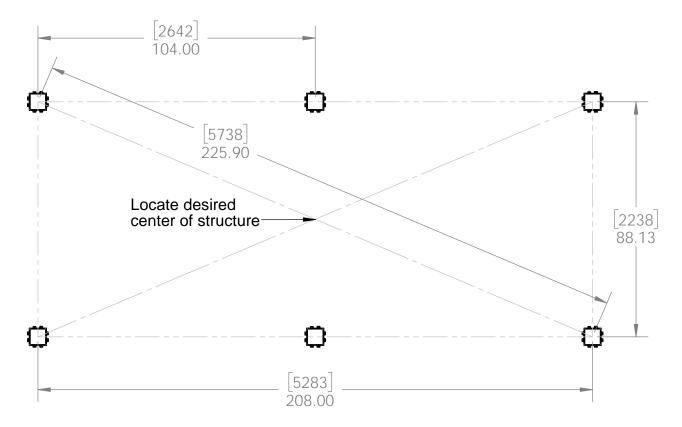

#### Project 340 (10x20) (& Project 340S)

DIY Vineyard Pergola Base

#### Project 340 (10x20) (& Project 340S)

**DIY Vineyard Pergola Base** 

**DIY Vineyard Pergola Base** 