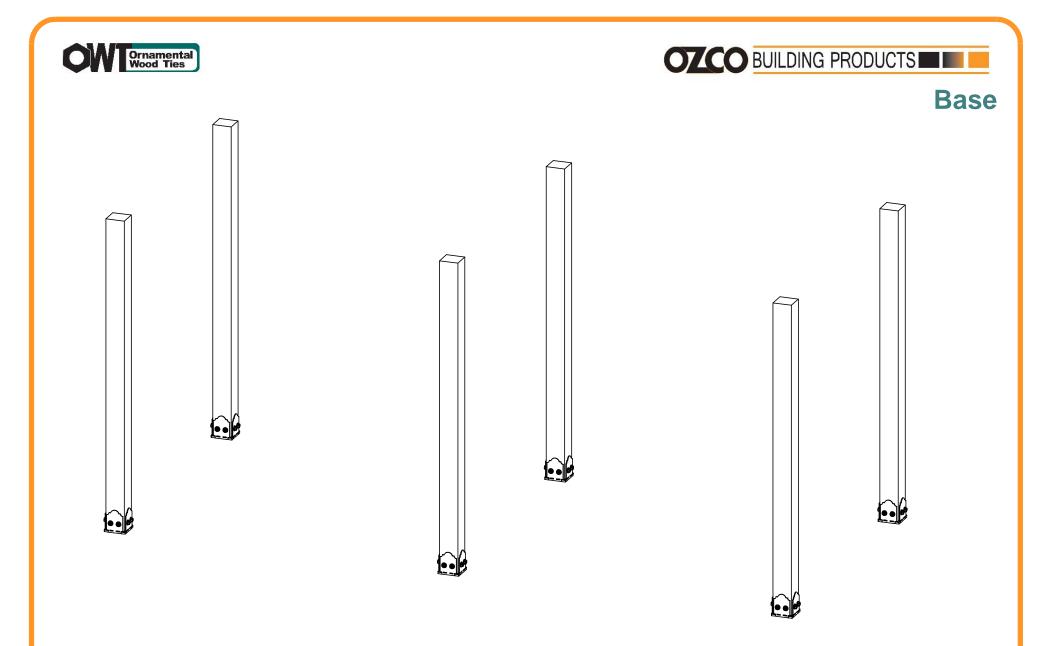

#### Project 340 (10x20) (& Project 340S)

DIY Vineyard Pergola Base

#### Project 340 (10x20) (& Project 340S)

**DIY Vineyard Pergola Base** 

**DIY Vineyard Pergola Base** 