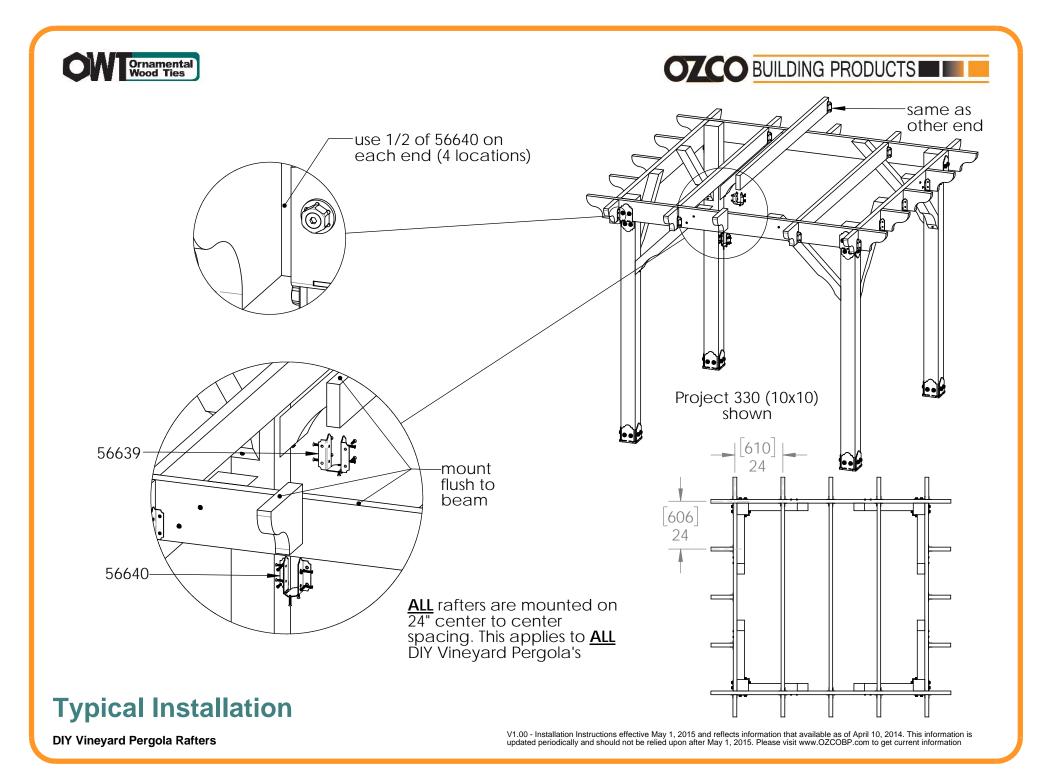

## Project 340 (10x20)

DIY Vineyard Pergola Beam & Support

**DIY Vineyard Pergola Rafters** 

**DIY Vineyard Pergola Rafters** 

DIY Vineyard Pergola Purlins

OZCO BUILDING PRODUCTS

<u>ALL</u> 2x4 Purlins are centered on Rafters and secured with nails or screws <u>ALL</u> 2x2 Purlins are spaced as shown between 2x4 Purlins and secured with nails or screws

#### **Typical Installation**

**DIY Vineyard Pergola Purlins** 

| Ornamental |
|------------|
| Wood Ties  |

| <u> </u> |                                          |                                           |             |
|----------|------------------------------------------|-------------------------------------------|-------------|
| ITEM NO. | Project<br>340<br>(10x20)/10<br>x20/QTY. | PART<br>NUMBER                            | DESCRIPTION |
|          | 1                                        | DIY<br>Vineyar<br>d<br>Pergola<br>Rafters | 10x20       |
| 2        | 10                                       | 2x4<br>Cedar<br>Board<br>2x4              | 2x4x120.00  |
|          | 20                                       | 2x4<br>Cedar<br><u>Board</u><br>2x2       | 2x4x10.13   |
|          | 24                                       | 2x2<br>Cedar<br>Board                     | 2x2x114.00  |

Ģ

see "Typical Installation" page for Purlin Spacing