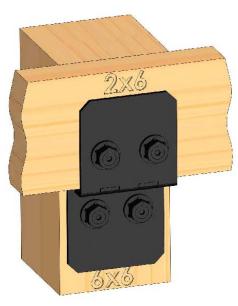

#### **Support**

DIY Vineyard Pergola Beam & Support

#### Beam & Support

Project 340 (10x20)

DIY Vineyard Pergola Beam & Support