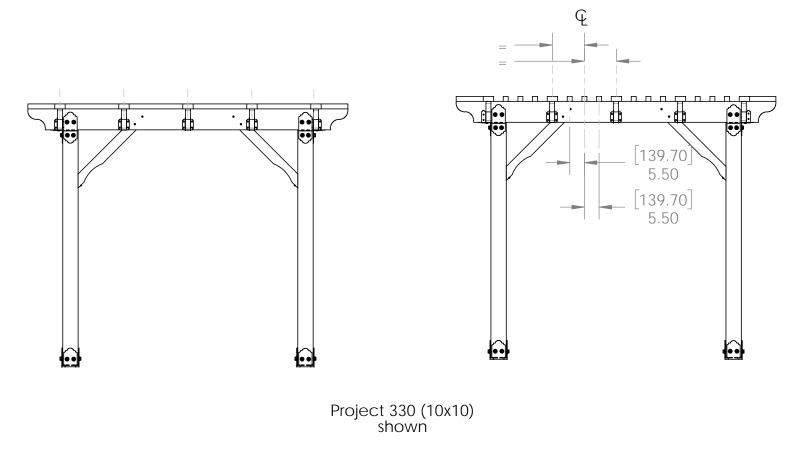

#### Project 340 (10x20) (& Project 340S)

DIY Vineyard Pergola Base

#### Project 340 (10x20) (& Project 340S)

**DIY Vineyard Pergola Base** 

**DIY Vineyard Pergola Base** 

#### Beam & Support

Project 340 (10x20)

DIY Vineyard Pergola Beam & Support