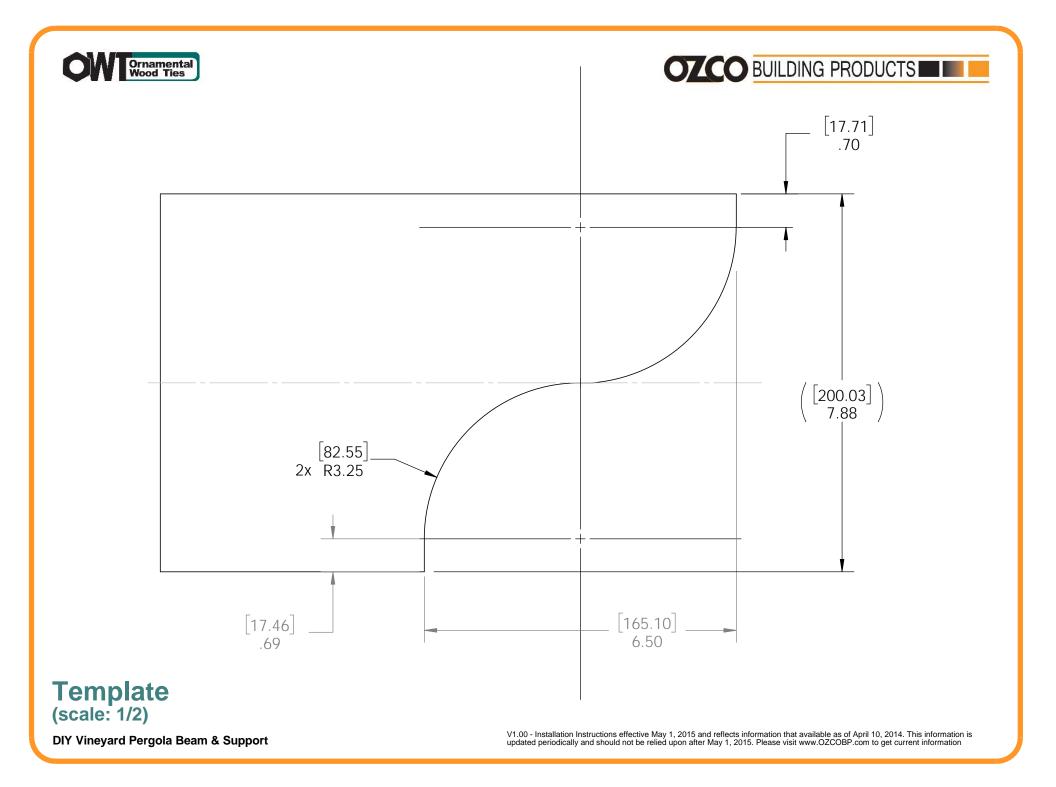

#### **Support**

DIY Vineyard Pergola Beam & Support

#### Beam & Support

Project 340 (10x20)

DIY Vineyard Pergola Beam & Support