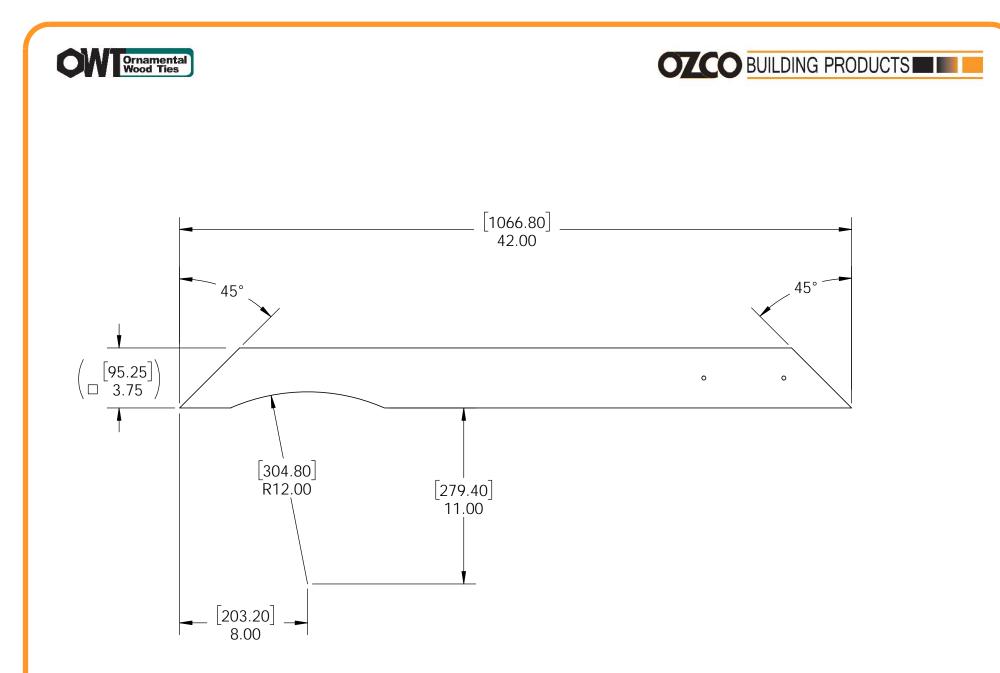

#### **Support**

DIY Vineyard Pergola Beam & Support

#### Beam & Support

Project 340 (10x20)

DIY Vineyard Pergola Beam & Support