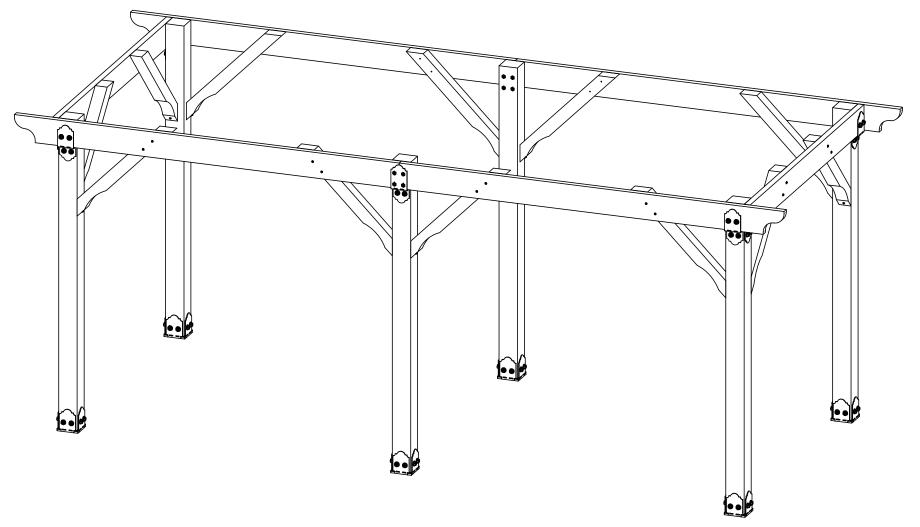

#### **Support**

DIY Vineyard Pergola Beam & Support

#### Beam & Support

Project 340 (10x20)

DIY Vineyard Pergola Beam & Support

## Project 340 (10x20)

DIY Vineyard Pergola Beam & Support

**DIY Vineyard Pergola Rafters** 

**DIY Vineyard Pergola Rafters** 

DIY Vineyard Pergola Purlins

OZCO BUILDING PRODUCTS

<u>ALL</u> 2x4 Purlins are centered on Rafters and secured with nails or screws <u>ALL</u> 2x2 Purlins are spaced as shown between 2x4 Purlins and secured with nails or screws