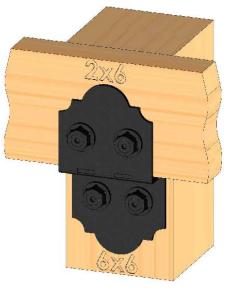

#### **Support**

DIY Vineyard Pergola Beam & Support

#### Beam & Support

Project 340 (10x20)

DIY Vineyard Pergola Beam & Support