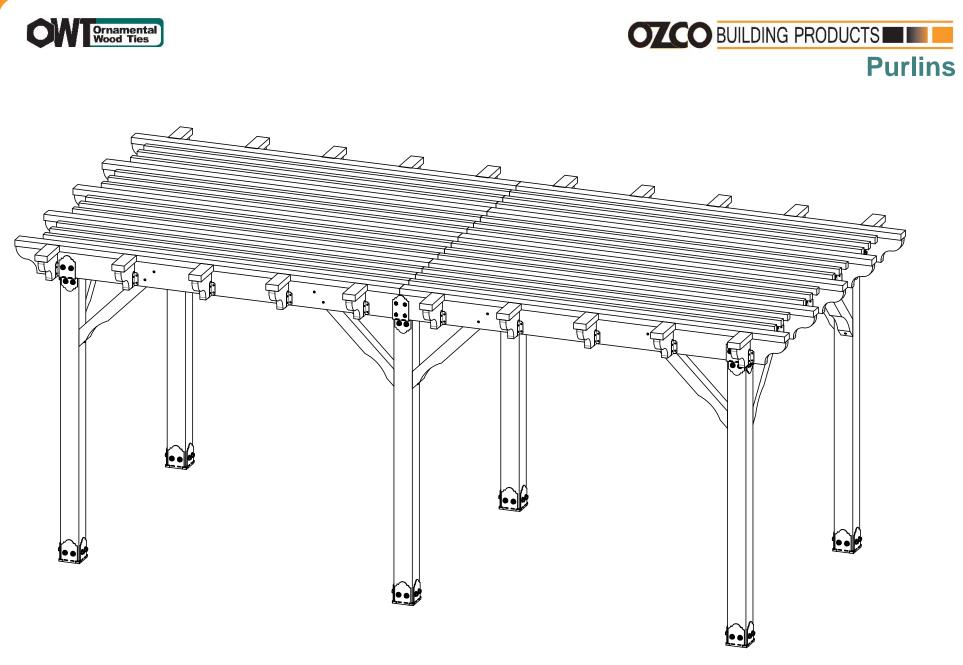

## Project 340 (10x20)

DIY Vineyard Pergola Beam & Support

**DIY Vineyard Pergola Rafters** 

**DIY Vineyard Pergola Rafters** 

DIY Vineyard Pergola Purlins

OZCO BUILDING PRODUCTS

<u>ALL</u> 2x4 Purlins are centered on Rafters and secured with nails or screws <u>ALL</u> 2x2 Purlins are spaced as shown between 2x4 Purlins and secured with nails or screws

#### **Typical Installation**

**DIY Vineyard Pergola Purlins** 

| Ornamental |
|------------|
| Wood Ties  |

| <u> </u> |                                          |                                           |             |
|----------|------------------------------------------|-------------------------------------------|-------------|
| ITEM NO. | Project<br>340<br>(10x20)/10<br>x20/QTY. | PART<br>NUMBER                            | DESCRIPTION |
|          | 1                                        | DIY<br>Vineyar<br>d<br>Pergola<br>Rafters | 10x20       |
| 2        | 10                                       | 2x4<br>Cedar<br>Board<br>2x4              | 2x4x120.00  |
|          | 20                                       | 2x4<br>Cedar<br><u>Board</u><br>2x2       | 2x4x10.13   |
|          | 24                                       | 2x2<br>Cedar<br>Board                     | 2x2x114.00  |

Ģ

see "Typical Installation" page for Purlin Spacing

#### Project 340 (10x20)

**DIY Vineyard Pergola Purlins**