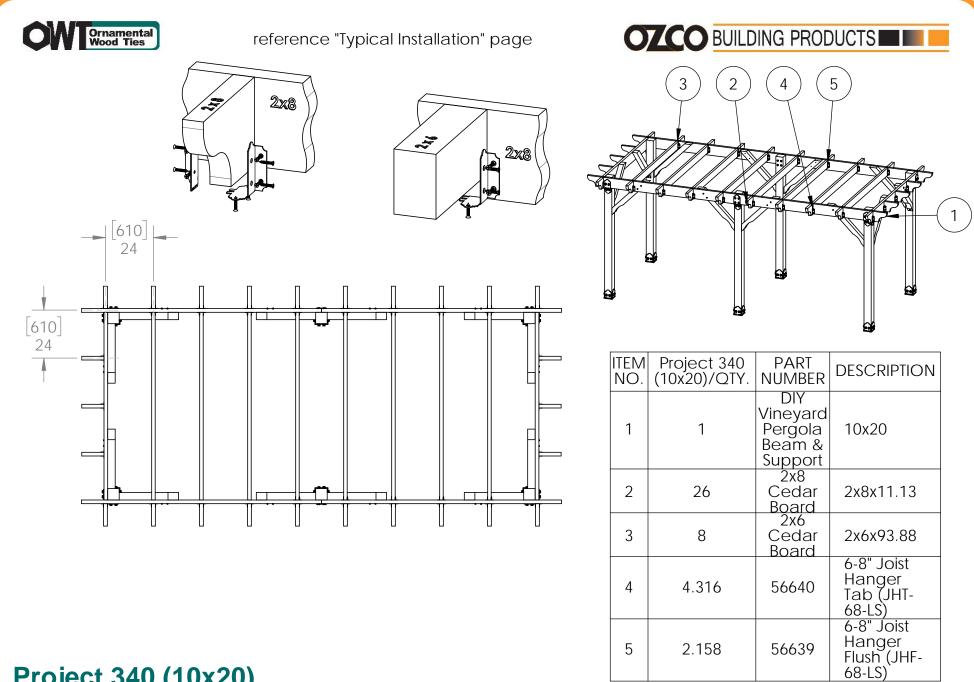

#### **Support**

DIY Vineyard Pergola Beam & Support

#### Beam & Support

Project 340 (10x20)

DIY Vineyard Pergola Beam & Support