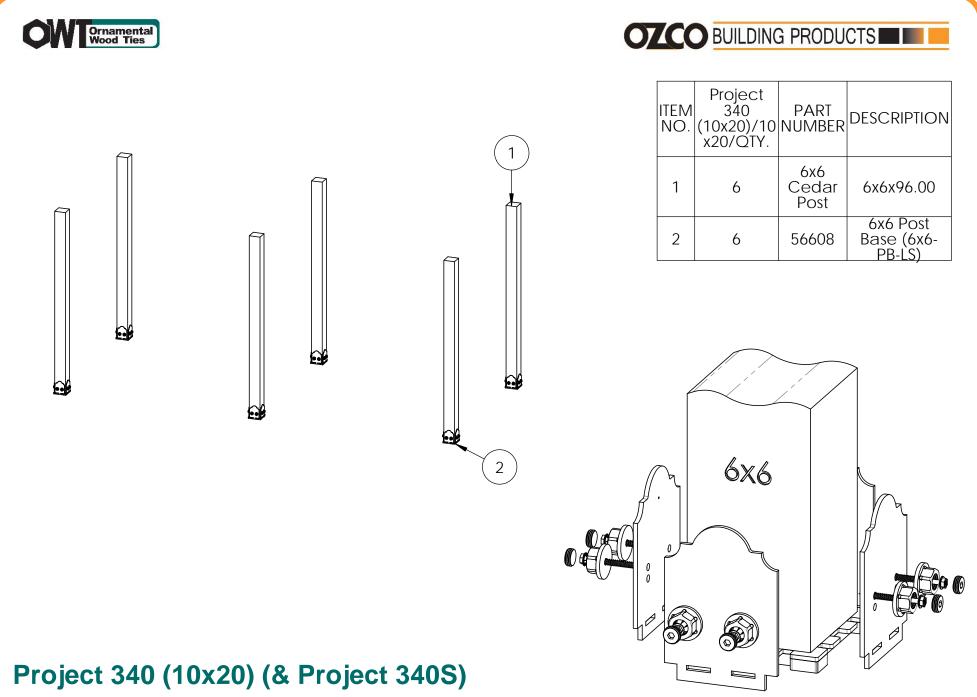

#### Project 340 (10x20) (& Project 340S)

DIY Vineyard Pergola Base

#### Project 340 (10x20) (& Project 340S)

**DIY Vineyard Pergola Base** 

**DIY Vineyard Pergola Base** 