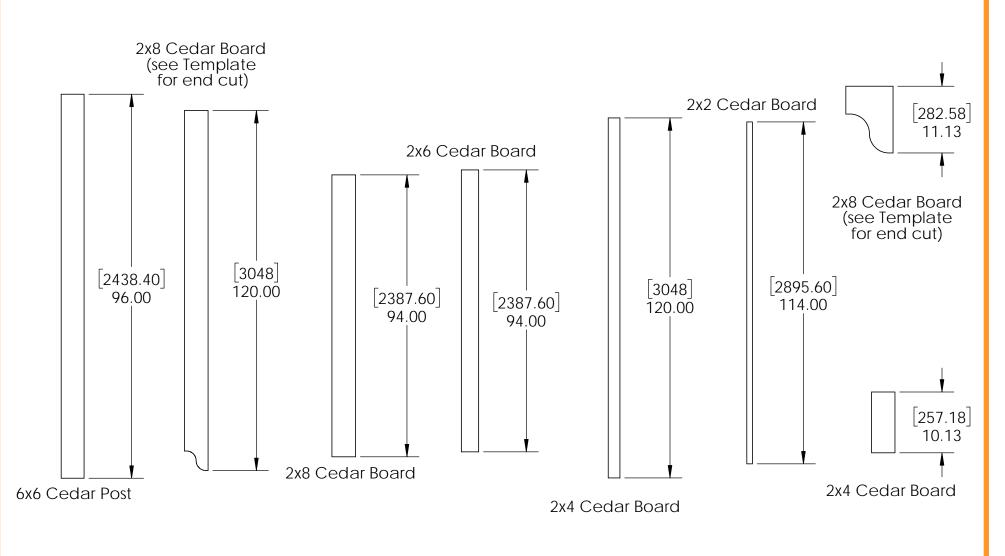

### Project 340 & 340S DIY Vineyard Pergola (10x20) Cutlist

**DIY Vineyard Pergola Cutlist** 