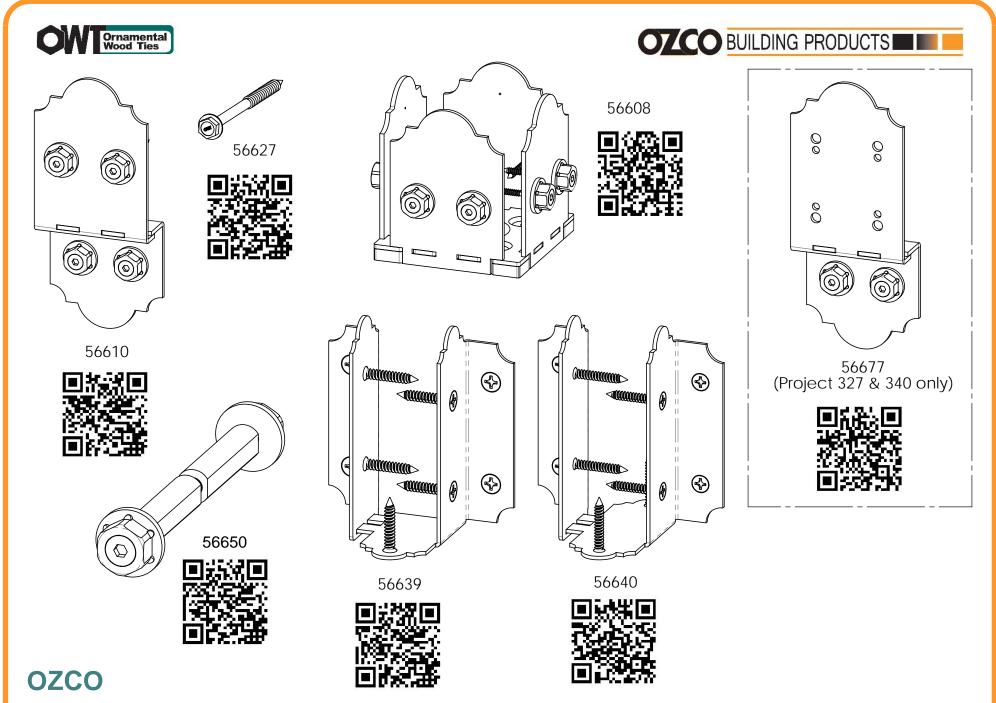

#### **Support**

DIY Vineyard Pergola Beam & Support

#### Beam & Support

Project 340 (10x20)

DIY Vineyard Pergola Beam & Support

## Project 340 (10x20)

DIY Vineyard Pergola Beam & Support

**DIY Vineyard Pergola Rafters** 

**DIY Vineyard Pergola Rafters** 

DIY Vineyard Pergola Purlins

OZCO BUILDING PRODUCTS

<u>ALL</u> 2x4 Purlins are centered on Rafters and secured with nails or screws <u>ALL</u> 2x2 Purlins are spaced as shown between 2x4 Purlins and secured with nails or screws