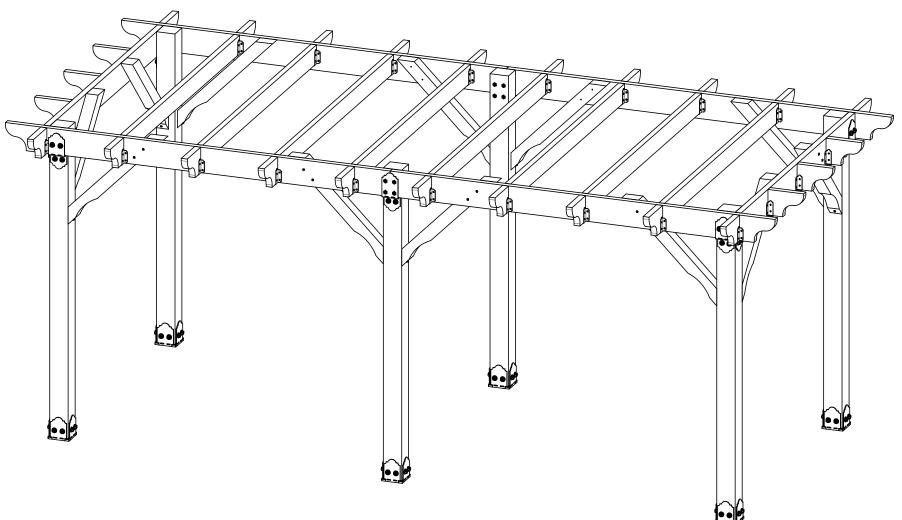

#### **Support**

DIY Vineyard Pergola Beam & Support

#### Beam & Support

Project 340 (10x20)

DIY Vineyard Pergola Beam & Support