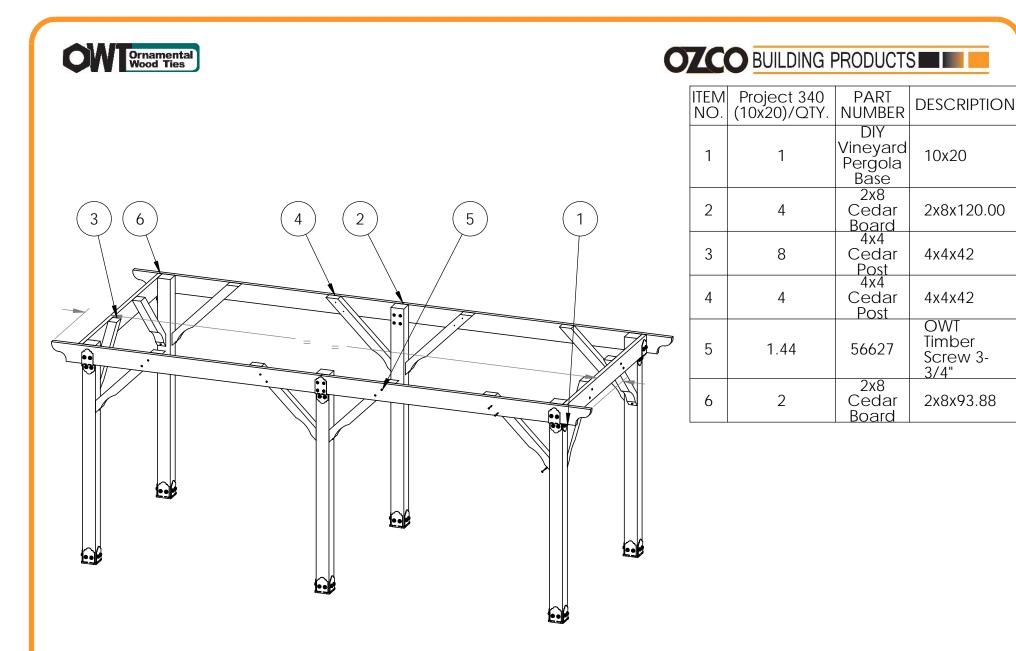

#### Project 340 (10x20) (& Project 340S)

DIY Vineyard Pergola Base

#### Project 340 (10x20) (& Project 340S)

**DIY Vineyard Pergola Base** 

**DIY Vineyard Pergola Base** 

### if site is not level, see Ozco Site Leveling instruction