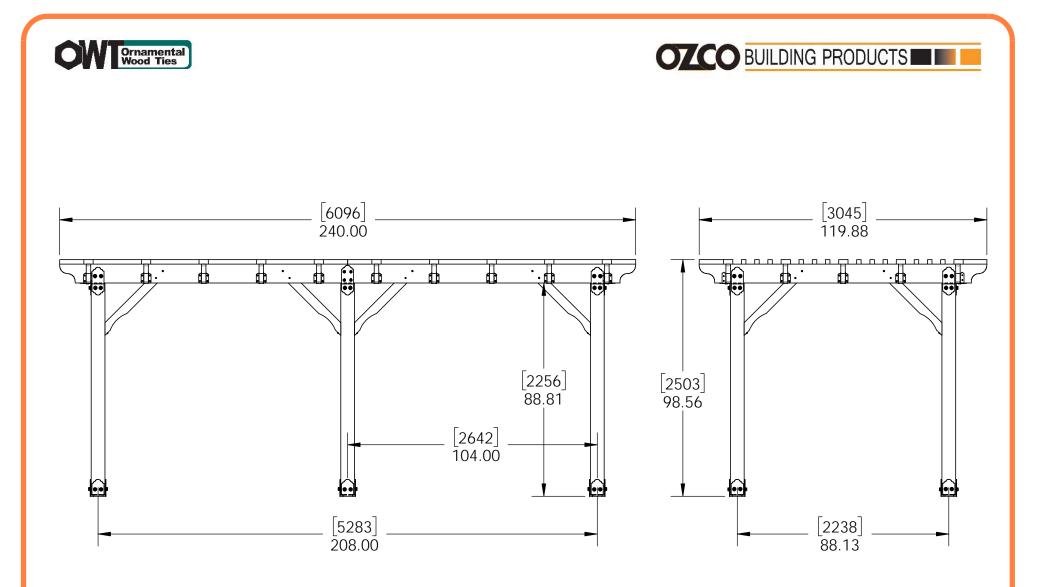

#### Project 340 (10x20) (& Project 340S)

DIY Vineyard Pergola Base

#### Project 340 (10x20) (& Project 340S)

**DIY Vineyard Pergola Base** 

**DIY Vineyard Pergola Base** 