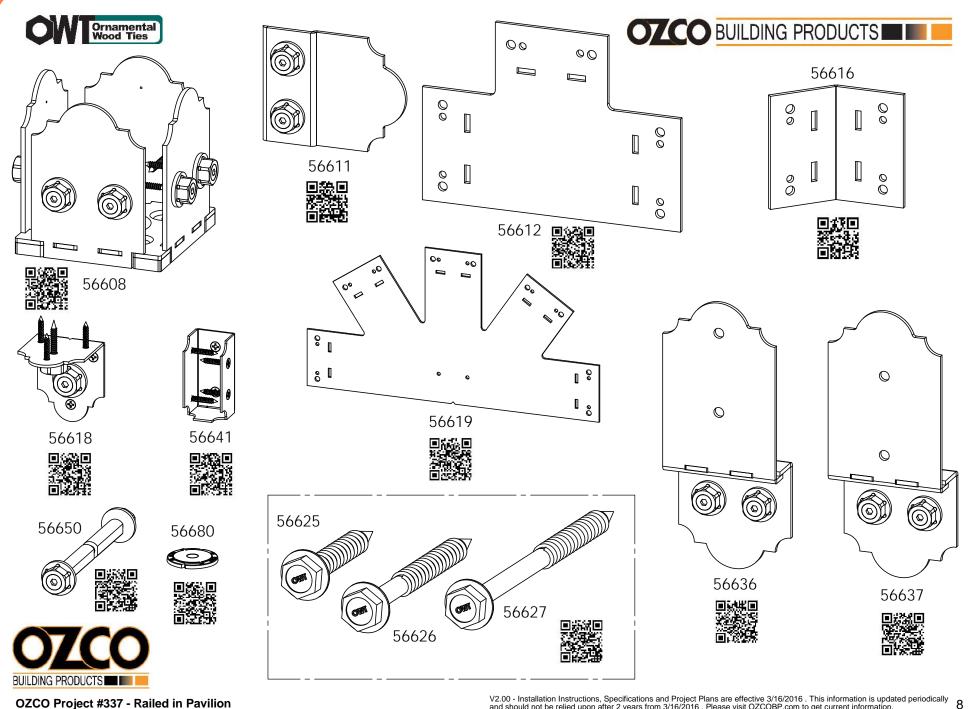

**OZCO Project #337 - Railed in Pavilion** 

**Bill of Material** 

| ITEM NO. | OTY.  | PART NUMBER       | DESCRIPTION                                  |
|----------|-------|-------------------|----------------------------------------------|
| 1        | 10    | 56608             | 6x6 Post Base Kit (6X6-PB-LS)                |
| 2        | 18    | 56641             | 2x4 Top Rail Saddle (2x4-TR)                 |
| 3        | 2     | 56612             | "T" Tie Plate (TTP)                          |
| <u> </u> | 1.5   | 56611             | Truss Accent (TA-LS)                         |
|          | 0.08  | 56625             | OWT Timber Screw 1-3/4"                      |
| 4        | 0.88  | 56629             | OWT Timber Screw 7-1/2"                      |
| 5        | 3.6   | 56618             | 4" Standard Rafter Clip (RC-LS-4)            |
| 6        | 0.56  | 56627             | OWT Timber Screw 3-3/4"                      |
| 7        | 4     | 56616             | Flush Inside 45 (FI-45)                      |
| ,        | 1 1   | 56611             | Truss Accent (TA-LS)                         |
|          | 0.08  | 56625             | OWT Timber Screw 1-3/4"                      |
| 8        | 16    | 56650             | OWT Timber Bolt 6-8"                         |
|          | 0.5   | 56680             | 2" Timber Bolt Heavy Duty Washer (OWT-TBW-2) |
| 9        | 14    | 56650             | OWT Timber Bolt 6-8"                         |
|          | 0.25  | 56680             | 2" Timber Bolt Heavy Duty Washer (OWT-TBW-2) |
| 10       | 2     | 56636             | Post to Beam Bolt Offset (P2B-BO-LS)         |
| 11       | 2 2 3 | 56636             | Post to Beam Bolt Offset (P2B-BO-LS)         |
| 12       | 3     | 56637             | Post to Beam Bolt Inline (P2B-BI-LS)         |
| 13       | 2     | 56619             | Truss Base Fan 8:12                          |
|          | 2.5   | 56611             | Truss Accent (TA-LS)                         |
|          | 0.08  | 56625             | OWT Timber Screw 1-3/4"                      |
| 14       | 10    | 6x6 Cedar Post    | 6x6x96.00                                    |
| 15       | 8     | 6x6 Cedar Support | 6x6x36.00                                    |
| 16       | 2     | 2x8 Cedar Board   | 2x8x192.00                                   |
| 17       | 2     | 2x8 Cedar Board   | 2x8x144.00                                   |
| 18       | 8     | 2x4 Cedar Board   | 2x4x60.00                                    |
| 19       | 8     | 2x4 Cedar Board   | 2x4x63.38                                    |
| 20       | 79    | 2x2 Cedar Board   | 2x2x36.00                                    |
| 21       | 4     | 2x6 Cedar Board   | 2x6x60.00                                    |
| 22       | 6     | 2x6 Cedar Board   | 2x6x63.38                                    |
| 23       | 4     | 2x6 Cedar Board   | 2x6x50.56                                    |
| 24       | 1     | 2x6 Cedar Board   | 2x6x168.00                                   |
| 25       | 18    | 2x6 Cedar Board   | 2x6x132.00                                   |
| 26       | 2     | 2x4 Cedar Board   | 2x4x44.75                                    |
| 27       | 12    | 2x6 Cedar Board   | 2x6x44.75                                    |
| 28       | 13    | 2x2 Cedar Board   | 2x2x72.00                                    |
| 29       | 1     | 2x2 Cedar Board   | 2x2x48.00                                    |