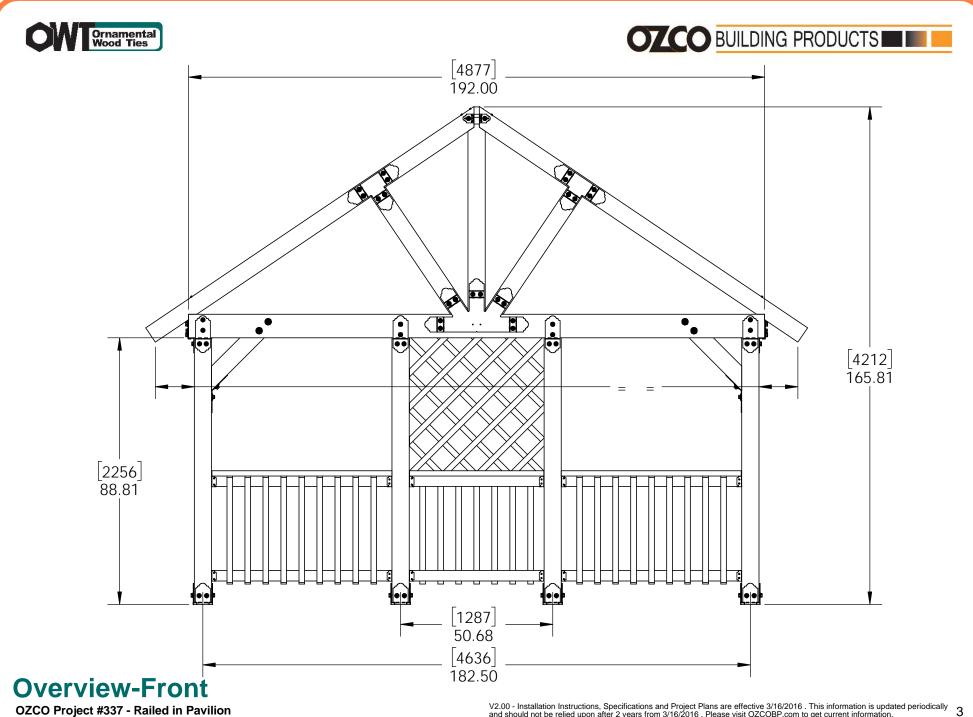

**OZCO Project #337 - Railed in Pavilion** 

**Bill of Material** 

| ITEM NO. | OTY.  | PART NUMBER       | DESCRIPTION                                  |
|----------|-------|-------------------|----------------------------------------------|
| 1        | 10    | 56608             | 6x6 Post Base Kit (6X6-PB-LS)                |
| 2        | 18    | 56641             | 2x4 Top Rail Saddle (2x4-TR)                 |
| 3        | 2     | 56612             | "T" Tie Plate (TTP)                          |
| <u> </u> | 1.5   | 56611             | Truss Accent (TA-LS)                         |
|          | 0.08  | 56625             | OWT Timber Screw 1-3/4"                      |
| 4        | 0.88  | 56629             | OWT Timber Screw 7-1/2"                      |
| 5        | 3.6   | 56618             | 4" Standard Rafter Clip (RC-LS-4)            |
| 6        | 0.56  | 56627             | OWT Timber Screw 3-3/4"                      |
| 7        | 4     | 56616             | Flush Inside 45 (FI-45)                      |
| ,        | 1 1   | 56611             | Truss Accent (TA-LS)                         |
|          | 0.08  | 56625             | OWT Timber Screw 1-3/4"                      |
| 8        | 16    | 56650             | OWT Timber Bolt 6-8"                         |
|          | 0.5   | 56680             | 2" Timber Bolt Heavy Duty Washer (OWT-TBW-2) |
| 9        | 14    | 56650             | OWT Timber Bolt 6-8"                         |
|          | 0.25  | 56680             | 2" Timber Bolt Heavy Duty Washer (OWT-TBW-2) |
| 10       | 2     | 56636             | Post to Beam Bolt Offset (P2B-BO-LS)         |
| 11       | 2 2 3 | 56636             | Post to Beam Bolt Offset (P2B-BO-LS)         |
| 12       | 3     | 56637             | Post to Beam Bolt Inline (P2B-BI-LS)         |
| 13       | 2     | 56619             | Truss Base Fan 8:12                          |
|          | 2.5   | 56611             | Truss Accent (TA-LS)                         |
|          | 0.08  | 56625             | OWT Timber Screw 1-3/4"                      |
| 14       | 10    | 6x6 Cedar Post    | 6x6x96.00                                    |
| 15       | 8     | 6x6 Cedar Support | 6x6x36.00                                    |
| 16       | 2     | 2x8 Cedar Board   | 2x8x192.00                                   |
| 17       | 2     | 2x8 Cedar Board   | 2x8x144.00                                   |
| 18       | 8     | 2x4 Cedar Board   | 2x4x60.00                                    |
| 19       | 8     | 2x4 Cedar Board   | 2x4x63.38                                    |
| 20       | 79    | 2x2 Cedar Board   | 2x2x36.00                                    |
| 21       | 4     | 2x6 Cedar Board   | 2x6x60.00                                    |
| 22       | 6     | 2x6 Cedar Board   | 2x6x63.38                                    |
| 23       | 4     | 2x6 Cedar Board   | 2x6x50.56                                    |
| 24       | 1     | 2x6 Cedar Board   | 2x6x168.00                                   |
| 25       | 18    | 2x6 Cedar Board   | 2x6x132.00                                   |
| 26       | 2     | 2x4 Cedar Board   | 2x4x44.75                                    |
| 27       | 12    | 2x6 Cedar Board   | 2x6x44.75                                    |
| 28       | 13    | 2x2 Cedar Board   | 2x2x72.00                                    |
| 29       | 1     | 2x2 Cedar Board   | 2x2x48.00                                    |