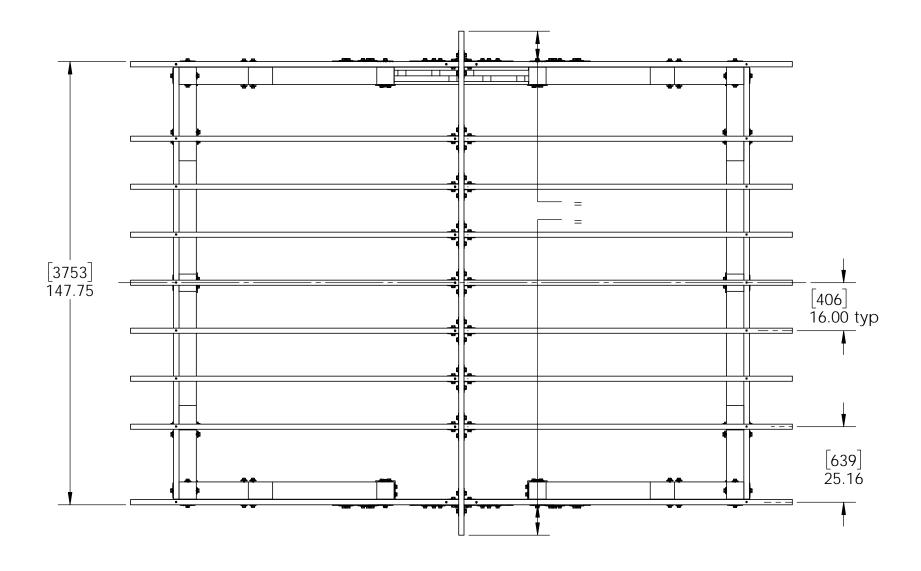

**OZCO Project #337 - Railed in Pavilion** 

**Bill of Material** 

| ITEM NO. | OTY.  | PART NUMBER       | DESCRIPTION                                  |
|----------|-------|-------------------|----------------------------------------------|
| 1        | 10    | 56608             | 6x6 Post Base Kit (6X6-PB-LS)                |
| 2        | 18    | 56641             | 2x4 Top Rail Saddle (2x4-TR)                 |
| 3        | 2     | 56612             | "T" Tie Plate (TTP)                          |
| <u> </u> | 1.5   | 56611             | Truss Accent (TA-LS)                         |
|          | 0.08  | 56625             | OWT Timber Screw 1-3/4"                      |
| 4        | 0.88  | 56629             | OWT Timber Screw 7-1/2"                      |
| 5        | 3.6   | 56618             | 4" Standard Rafter Clip (RC-LS-4)            |
| 6        | 0.56  | 56627             | OWT Timber Screw 3-3/4"                      |
| 7        | 4     | 56616             | Flush Inside 45 (FI-45)                      |
| ,        | 1 1   | 56611             | Truss Accent (TA-LS)                         |
|          | 0.08  | 56625             | OWT Timber Screw 1-3/4"                      |
| 8        | 16    | 56650             | OWT Timber Bolt 6-8"                         |
|          | 0.5   | 56680             | 2" Timber Bolt Heavy Duty Washer (OWT-TBW-2) |
| 9        | 14    | 56650             | OWT Timber Bolt 6-8"                         |
|          | 0.25  | 56680             | 2" Timber Bolt Heavy Duty Washer (OWT-TBW-2) |
| 10       | 2     | 56636             | Post to Beam Bolt Offset (P2B-BO-LS)         |
| 11       | 2 2 3 | 56636             | Post to Beam Bolt Offset (P2B-BO-LS)         |
| 12       | 3     | 56637             | Post to Beam Bolt Inline (P2B-BI-LS)         |
| 13       | 2     | 56619             | Truss Base Fan 8:12                          |
|          | 2.5   | 56611             | Truss Accent (TA-LS)                         |
|          | 0.08  | 56625             | OWT Timber Screw 1-3/4"                      |
| 14       | 10    | 6x6 Cedar Post    | 6x6x96.00                                    |
| 15       | 8     | 6x6 Cedar Support | 6x6x36.00                                    |
| 16       | 2     | 2x8 Cedar Board   | 2x8x192.00                                   |
| 17       | 2     | 2x8 Cedar Board   | 2x8x144.00                                   |
| 18       | 8     | 2x4 Cedar Board   | 2x4x60.00                                    |
| 19       | 8     | 2x4 Cedar Board   | 2x4x63.38                                    |
| 20       | 79    | 2x2 Cedar Board   | 2x2x36.00                                    |
| 21       | 4     | 2x6 Cedar Board   | 2x6x60.00                                    |
| 22       | 6     | 2x6 Cedar Board   | 2x6x63.38                                    |
| 23       | 4     | 2x6 Cedar Board   | 2x6x50.56                                    |
| 24       | 1     | 2x6 Cedar Board   | 2x6x168.00                                   |
| 25       | 18    | 2x6 Cedar Board   | 2x6x132.00                                   |
| 26       | 2     | 2x4 Cedar Board   | 2x4x44.75                                    |
| 27       | 12    | 2x6 Cedar Board   | 2x6x44.75                                    |
| 28       | 13    | 2x2 Cedar Board   | 2x2x72.00                                    |
| 29       | 1     | 2x2 Cedar Board   | 2x2x48.00                                    |