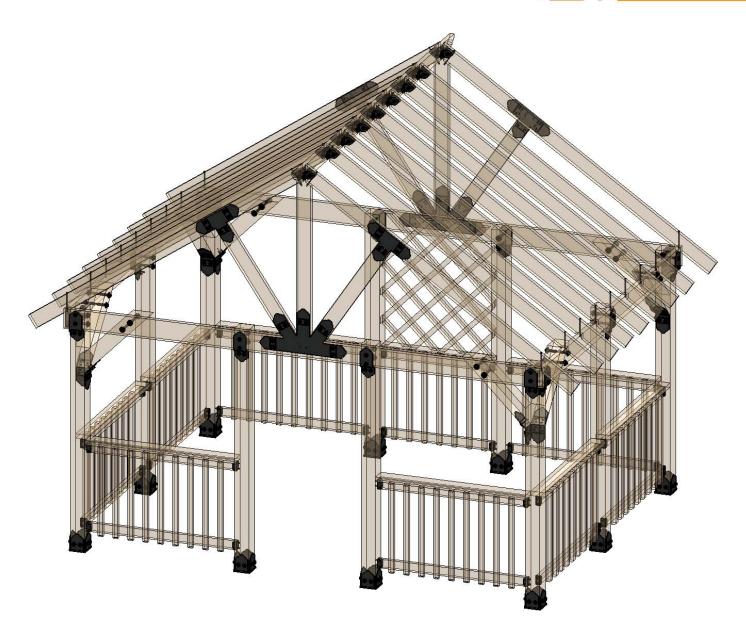

x6 Cedar Board   | 2x6x60.00                                    |
| 22       | 6     | 2x6 Cedar Board   | 2x6x63.38                                    |
| 23       | 4     | 2x6 Cedar Board   | 2x6x50.56                                    |
| 24       | 1     | 2x6 Cedar Board   | 2x6x168.00                                   |
| 25       | 18    | 2x6 Cedar Board   | 2x6x132.00                                   |
| 26       | 2     | 2x4 Cedar Board   | 2x4x44.75                                    |
| 27       | 12    | 2x6 Cedar Board   | 2x6x44.75                                    |
| 28       | 13    | 2x2 Cedar Board   | 2x2x72.00                                    |
| 29       | 1     | 2x2 Cedar Board   | 2x2x48.00                                    |

## **Bill of Material**