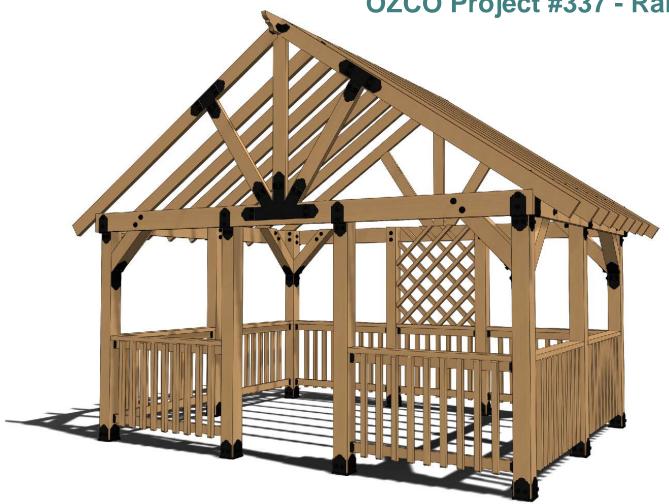

**OZCO Project #337 - Railed in Pavilion** 

**Bill of Material** 

| ITEM NO. | OTY.  | PART NUMBER       | DESCRIPTION                                  |
|----------|-------|-------------------|----------------------------------------------|
| 1        | 10    | 56608             | 6x6 Post Base Kit (6X6-PB-LS)                |
| 2        | 18    | 56641             | 2x4 Top Rail Saddle (2x4-TR)                 |
| 3        | 2     | 56612             | "T" Tie Plate (TTP)                          |
| <u> </u> | 1.5   | 56611             | Truss Accent (TA-LS)                         |
|          | 0.08  | 56625             | OWT Timber Screw 1-3/4"                      |
| 4        | 0.88  | 56629             | OWT Timber Screw 7-1/2"                      |
| 5        | 3.6   | 56618             | 4" Standard Rafter Clip (RC-LS-4)            |
| 6        | 0.56  | 56627             | OWT Timber Screw 3-3/4"                      |
| 7        | 4     | 56616             | Flush Inside 45 (FI-45)                      |
| ,        | 1 1   | 56611             | Truss Accent (TA-LS)                         |
|          | 0.08  | 56625             | OWT Timber Screw 1-3/4"                      |
| 8        | 16    | 56650             | OWT Timber Bolt 6-8"                         |
|          | 0.5   | 56680             | 2" Timber Bolt Heavy Duty Washer (OWT-TBW-2) |
| 9        | 14    | 56650             | OWT Timber Bolt 6-8"                         |
|          | 0.25  | 56680             | 2" Timber Bolt Heavy Duty Washer (OWT-TBW-2) |
| 10       | 2     | 56636             | Post to Beam Bolt Offset (P2B-BO-LS)         |
| 11       | 2 2 3 | 56636             | Post to Beam Bolt Offset (P2B-BO-LS)         |
| 12       | 3     | 56637             | Post to Beam Bolt Inline (P2B-BI-LS)         |
| 13       | 2     | 56619             | Truss Base Fan 8:12                          |
|          | 2.5   | 56611             | Truss Accent (TA-LS)                         |
|          | 0.08  | 56625             | OWT Timber Screw 1-3/4"                      |
| 14       | 10    | 6x6 Cedar Post    | 6x6x96.00                                    |
| 15       | 8     | 6x6 Cedar Support | 6x6x36.00                                    |
| 16       | 2     | 2x8 Cedar Board   | 2x8x192.00                                   |
| 17       | 2     | 2x8 Cedar Board   | 2x8x144.00                                   |
| 18       | 8     | 2x4 Cedar Board   | 2x4x60.00                                    |
| 19       | 8     | 2x4 Cedar Board   | 2x4x63.38                                    |
| 20       | 79    | 2x2 Cedar Board   | 2x2x36.00                                    |
| 21       | 4     | 2x6 Cedar Board   | 2x6x60.00                                    |
| 22       | 6     | 2x6 Cedar Board   | 2x6x63.38                                    |
| 23       | 4     | 2x6 Cedar Board   | 2x6x50.56                                    |
| 24       | 1     | 2x6 Cedar Board   | 2x6x168.00                                   |
| 25       | 18    | 2x6 Cedar Board   | 2x6x132.00                                   |
| 26       | 2     | 2x4 Cedar Board   | 2x4x44.75                                    |
| 27       | 12    | 2x6 Cedar Board   | 2x6x44.75                                    |
| 28       | 13    | 2x2 Cedar Board   | 2x2x72.00                                    |
| 29       | 1     | 2x2 Cedar Board   | 2x2x48.00                                    |