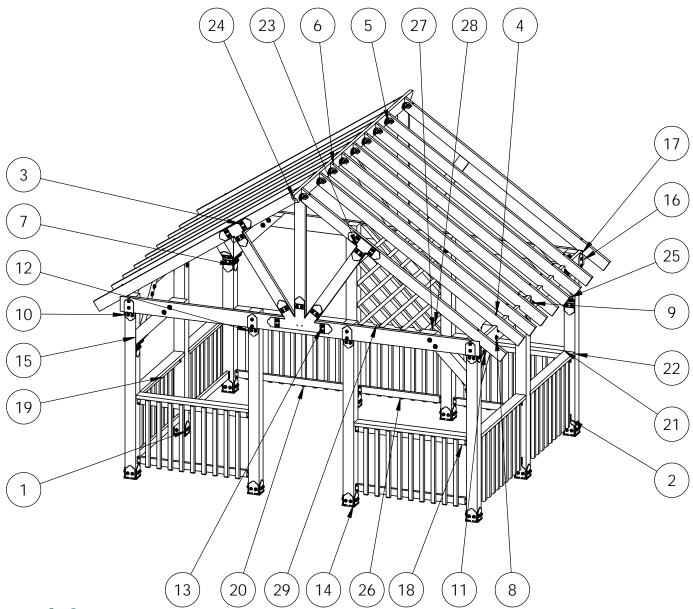

**OZCO Project #337 - Railed in Pavilion** 

**Bill of Material** 

| ITEM NO. | OTY.  | PART NUMBER       | DESCRIPTION                                  |
|----------|-------|-------------------|----------------------------------------------|
| 1        | 10    | 56608             | 6x6 Post Base Kit (6X6-PB-LS)                |
| 2        | 18    | 56641             | 2x4 Top Rail Saddle (2x4-TR)                 |
| 3        | 2     | 56612             | "T" Tie Plate (TTP)                          |
| <u> </u> | 1.5   | 56611             | Truss Accent (TA-LS)                         |
|          | 0.08  | 56625             | OWT Timber Screw 1-3/4"                      |
| 4        | 0.88  | 56629             | OWT Timber Screw 7-1/2"                      |
| 5        | 3.6   | 56618             | 4" Standard Rafter Clip (RC-LS-4)            |
| 6        | 0.56  | 56627             | OWT Timber Screw 3-3/4"                      |
| 7        | 4     | 56616             | Flush Inside 45 (FI-45)                      |
| ,        | 1 1   | 56611             | Truss Accent (TA-LS)                         |
|          | 0.08  | 56625             | OWT Timber Screw 1-3/4"                      |
| 8        | 16    | 56650             | OWT Timber Bolt 6-8"                         |
|          | 0.5   | 56680             | 2" Timber Bolt Heavy Duty Washer (OWT-TBW-2) |
| 9        | 14    | 56650             | OWT Timber Bolt 6-8"                         |
|          | 0.25  | 56680             | 2" Timber Bolt Heavy Duty Washer (OWT-TBW-2) |
| 10       | 2     | 56636             | Post to Beam Bolt Offset (P2B-BO-LS)         |
| 11       | 2 2 3 | 56636             | Post to Beam Bolt Offset (P2B-BO-LS)         |
| 12       | 3     | 56637             | Post to Beam Bolt Inline (P2B-BI-LS)         |
| 13       | 2     | 56619             | Truss Base Fan 8:12                          |
|          | 2.5   | 56611             | Truss Accent (TA-LS)                         |
|          | 0.08  | 56625             | OWT Timber Screw 1-3/4"                      |
| 14       | 10    | 6x6 Cedar Post    | 6x6x96.00                                    |
| 15       | 8     | 6x6 Cedar Support | 6x6x36.00                                    |
| 16       | 2     | 2x8 Cedar Board   | 2x8x192.00                                   |
| 17       | 2     | 2x8 Cedar Board   | 2x8x144.00                                   |
| 18       | 8     | 2x4 Cedar Board   | 2x4x60.00                                    |
| 19       | 8     | 2x4 Cedar Board   | 2x4x63.38                                    |
| 20       | 79    | 2x2 Cedar Board   | 2x2x36.00                                    |
| 21       | 4     | 2x6 Cedar Board   | 2x6x60.00                                    |
| 22       | 6     | 2x6 Cedar Board   | 2x6x63.38                                    |
| 23       | 4     | 2x6 Cedar Board   | 2x6x50.56                                    |
| 24       | 1     | 2x6 Cedar Board   | 2x6x168.00                                   |
| 25       | 18    | 2x6 Cedar Board   | 2x6x132.00                                   |
| 26       | 2     | 2x4 Cedar Board   | 2x4x44.75                                    |
| 27       | 12    | 2x6 Cedar Board   | 2x6x44.75                                    |
| 28       | 13    | 2x2 Cedar Board   | 2x2x72.00                                    |
| 29       | 1     | 2x2 Cedar Board   | 2x2x48.00                                    |