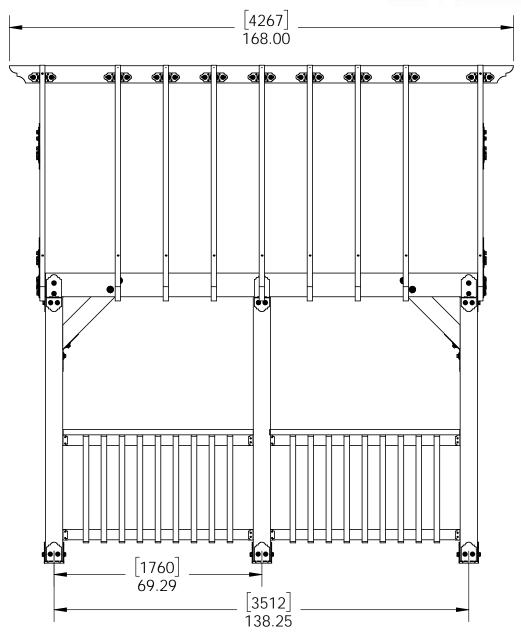

**OZCO Project #337 - Railed in Pavilion** 





























**Bill of Material** 





| ITEM NO. | OTY.  | PART NUMBER       | DESCRIPTION                                  |
|----------|-------|-------------------|----------------------------------------------|
| 1        | 10    | 56608             | 6x6 Post Base Kit (6X6-PB-LS)                |
| 2        | 18    | 56641             | 2x4 Top Rail Saddle (2x4-TR)                 |
| 3        | 2     | 56612             | "T" Tie Plate (TTP)                          |
| <u> </u> | 1.5   | 56611             | Truss Accent (TA-LS)                         |
|          | 0.08  | 56625             | OWT Timber Screw 1-3/4"                      |
| 4        | 0.88  | 56629             | OWT Timber Screw 7-1/2"                      |
| 5        | 3.6   | 56618             | 4" Standard Rafter C