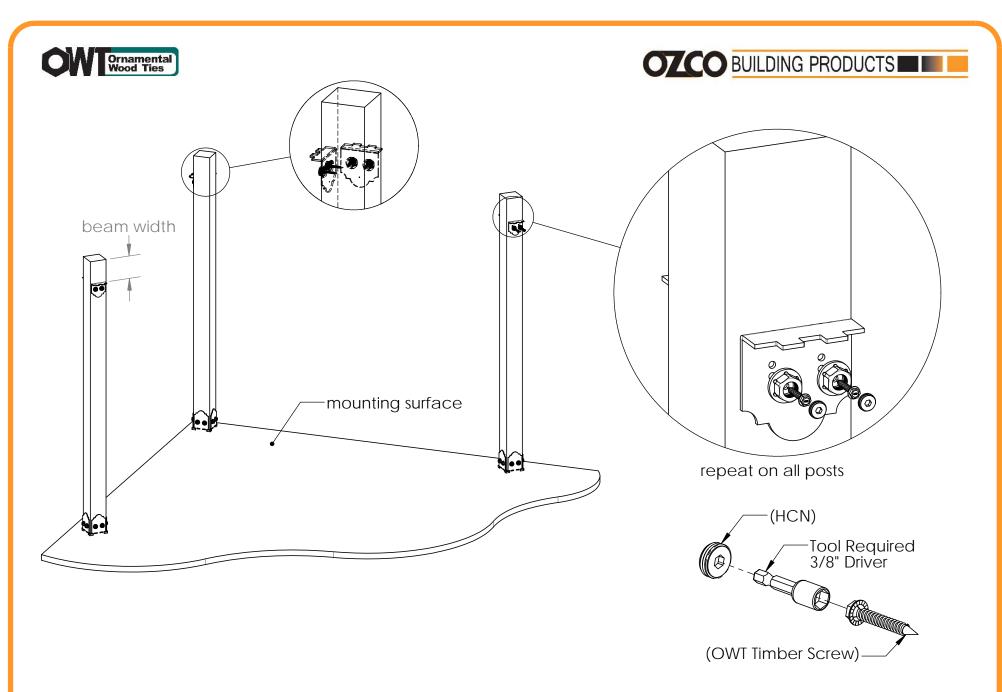

r Board | 2x6x66.56                            |
| 23          | 2    | 2x6 Cedar Board | 2x6x50.56                            |
| 24          | 2    | 2x6 Cedar Board | 2x6x34.56                            |
| 25          | 1    | 2x8 Cedar Board | 2x8x115.32                           |

## **Overview**



**OZCO** 

## Laredo Sunset vs. Ironwood



Ironwood (517XX series)

2 great styles same functionality

choose your connection lifestyle

both styles available for most products



Laredo Sunset (566XX series)











2x6 Cedar Board Rafters (see template)



[4876.80] 192.00 2x8 Cedar Board

Front Beams (see template)



**Cutlist** 

Side Beam







Template 2x6
1:1 scale

OZCO Project #334 - 10x10x16 Corner Pergola













reference Overview page for dimensions (if needed)











OZCO Project #334 - 10x10x16 Corner Pergola









step 5 (con't)













step 6 (con't)

reference Overview page for dimensions (if needed)

OZCO Project #334 - 10x10x16 Corner Pergola