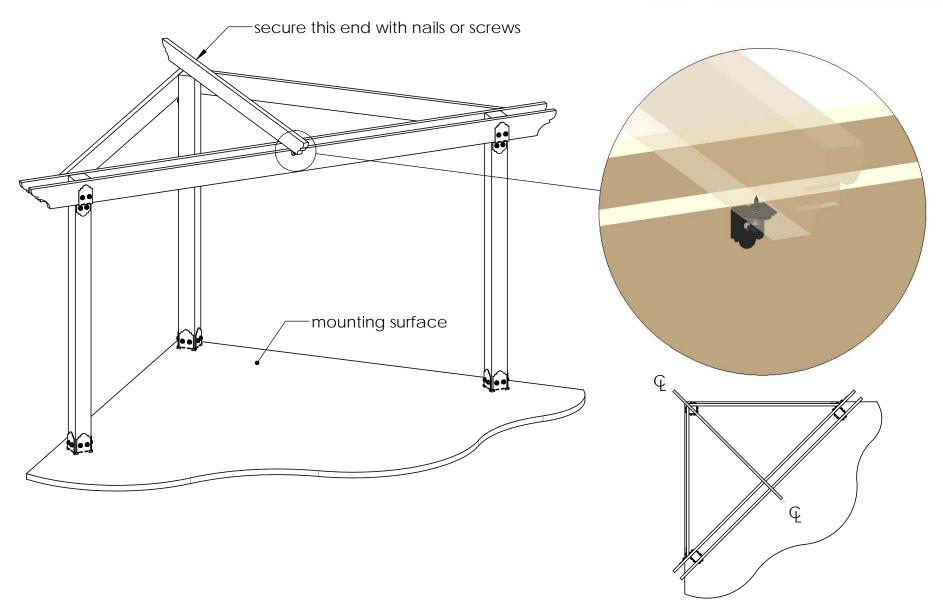

step 5 (con't)

step 6 (con't)

reference Overview page for dimensions (if needed)

OZCO Project #334 - 10x10x16 Corner Pergola