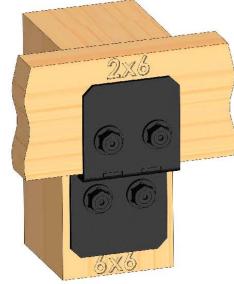

## **Overview**

| ITEN A      |      |                 |                                      |
|-------------|------|-----------------|--------------------------------------|
| ITEM<br>NO. | QTY. | Part Number     | DESCRIPTION                          |
| 1           | 3    | 56608           | 6x6 Post Base (6x6-<br>PB-LS)        |
| 2           | 3    | 56610           | 8" Post to Beam<br>(P2B-LS-8)        |
| 3           | 1.9  | 56617           | 2" Standard Rafter<br>Clip (RC-LS-2) |
| 4           | 1    | 56616           | Flush Inside 45 (FI-<br>45)          |
|             | 1    | 56611           | Trúss Accent (TA-<br>LS)             |
|             | 0.08 | 56625           | OWT Timber Screw<br>1-3/4"           |
| 5           | 3    | 6x6 Cedar Post  | 6x6x96.00                            |
| 6           | 2    | 2x8 Cedar Board | 2x8x192.00                           |
| 7           | 1    | 2x8 Cedar Board | 2x8x113.45                           |
| 8           | 1    | 2x6 Cedar Board | 2x6x114.56                           |
| 9           | 2    | 2x4 Cedar Board | 2x4x192.00                           |
| 10          | 11   | 2x4 Cedar Board | 2x4x182.88                           |
| 11          | 1    | 2x4 Cedar Board | 2x4x166.88                           |
| 12          | 1    | 2x4 Cedar Board | 2x4x150.88                           |
| 13          | 1    | 2x4 Cedar Board | 2x4x134.88                           |
| 14          | 1    | 2x4 Cedar Board | 2x4x118.88                           |
| 15          | 11   | 2x4 Cedar Board | 2x4x102.88                           |
| 16          | 1    | 2x4 Cedar Board | 2x4x86.88                            |
| 17          | 1    | 2x4 Cedar Board | 2x4x70.88                            |
| 18          | 1    | 2x4 Cedar Board | 2x4x54.88                            |
| 19          | 1    | 2x4 Cedar Board | 2x4x38.88                            |
| 20          | 2    | 2x6 Cedar Board | 2x6x98.56                            |
| 21<br>22    | 2    | 2x6 Cedar Board | 2x6x82.56                            |
| 22          | 2    | 2x6 Cedar Board | 2x6x66.56                            |
| 23          | 2    | 2x6 Cedar Board | 2x6x50.56                            |
| 24          | 2    | 2x6 Cedar Board | 2x6x34.56                            |
| 25          | 1    | 2x8 Cedar Board | 2x8x115.32                           |