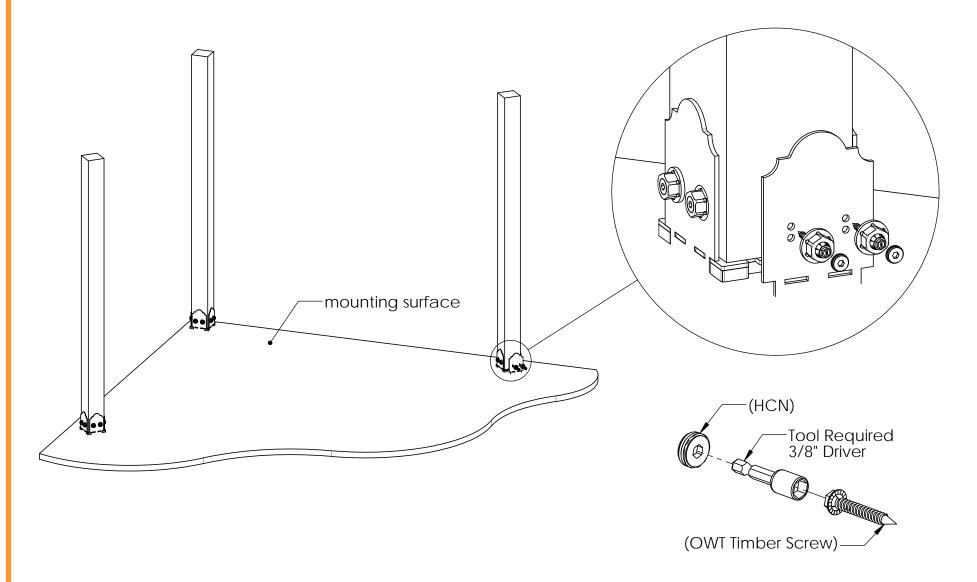

|
| 22          | 2    | 2x6 Cedar Board | 2x6x66.56                            |
| 23          | 2    | 2x6 Cedar Board | 2x6x50.56                            |
| 24          | 2    | 2x6 Cedar Board | 2x6x34.56                            |
| 25          | 1    | 2x8 Cedar Board | 2x8x115.32                           |

## **Overview**



**OZCO** 

## Laredo Sunset vs. Ironwood



Ironwood (517XX series)

2 great styles same functionality

choose your connection lifestyle

both styles available for most products



Laredo Sunset (566XX series)











2x6 Cedar Board Rafters (see template)



[4876.80] 192.00 2x8 Cedar Board

Front Beams (see template)



**Cutlist** 

Side Beam







Template 2x6
1:1 scale

OZCO Project #334 - 10x10x16 Corner Pergola













reference Overview page for dimensions (if needed)











OZCO Project #334 - 10x10x16 Corner Pergola









step 5 (con't)













step 6 (con't)

reference Overview page for dimensions (if needed)

OZCO Project #334 - 10x10x16 Corner Pergola