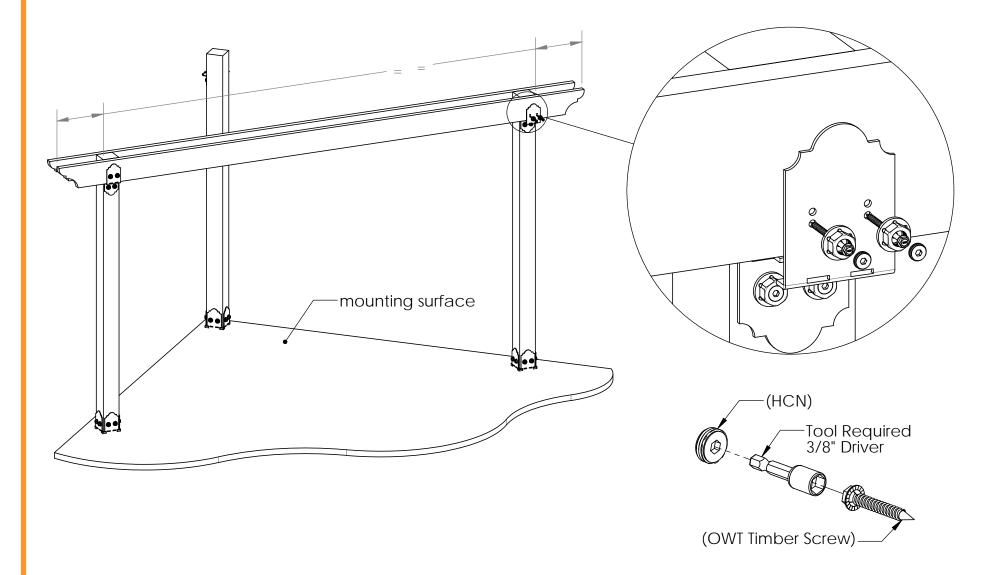

step 5 (con't)

step 6 (con't)

reference Overview page for dimensions (if needed)

OZCO Project #334 - 10x10x16 Corner Pergola