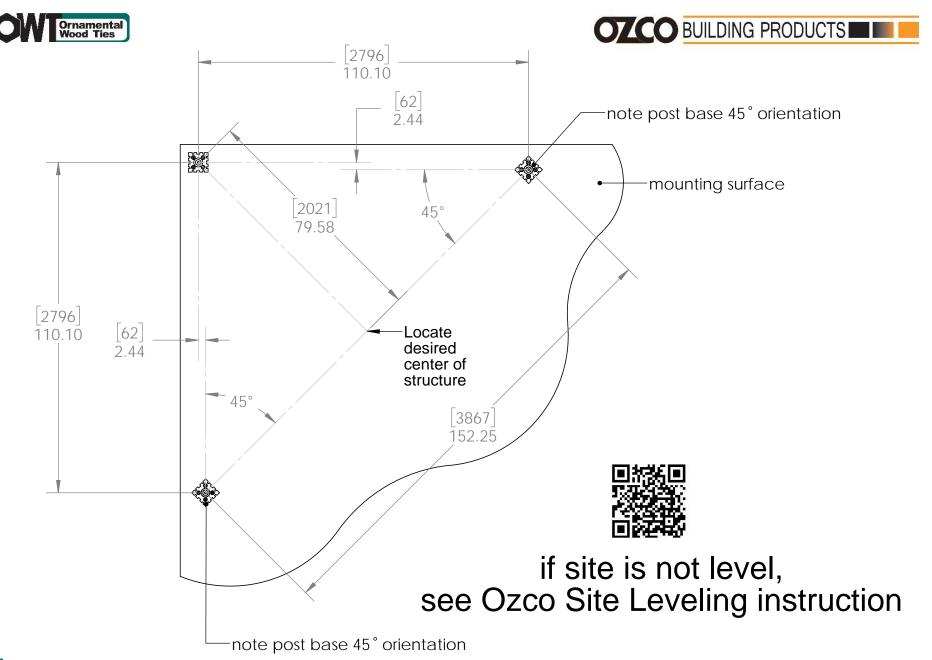

|
| 22          | 2    | 2x6 Cedar Board | 2x6x66.56                            |
| 23          | 2    | 2x6 Cedar Board | 2x6x50.56                            |
| 24          | 2    | 2x6 Cedar Board | 2x6x34.56                            |
| 25          | 1    | 2x8 Cedar Board | 2x8x115.32                           |

## **Overview**



**OZCO** 

## Laredo Sunset vs. Ironwood



Ironwood (517XX series)

2 great styles same functionality

choose your connection lifestyle

both styles available for most products



Laredo Sunset (566XX series)











2x6 Cedar Board Rafters (see template)



[4876.80] 192.00 2x8 Cedar Board

Front Beams (see template)



**Cutlist** 

Side Beam







Template 2x6
1:1 scale

OZCO Project #334 - 10x10x16 Corner Pergola













reference Overview page for dimensions (if needed)











OZCO Project #334 - 10x10x16 Corner Pergola









step 5 (con't)













step 6 (con't)

reference Overview page for dimensions (if needed)

OZCO Project #334 - 10x10x16 Corner Pergola