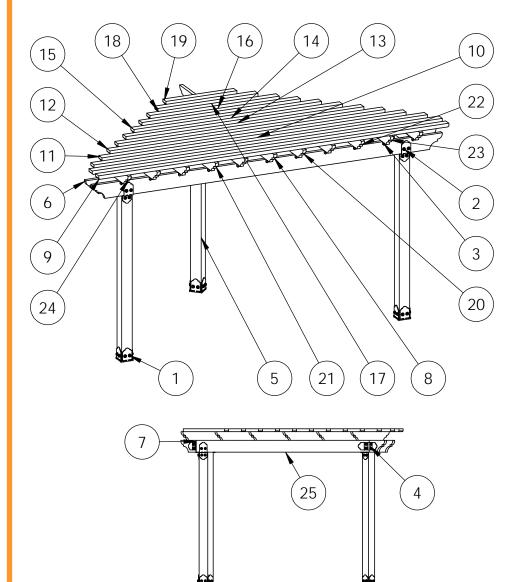

OZCO Project #334 - 10x10x16 Corner Pergola

## **Overview**

| ITEN A      |      |                 |                                      |
|-------------|------|-----------------|--------------------------------------|
| ITEM<br>NO. | QTY. | Part Number     | DESCRIPTION                          |
| 1           | 3    | 56608           | 6x6 Post Base (6x6-<br>PB-LS)        |
| 2           | 3    | 56610           | 8" Post to Beam<br>(P2B-LS-8)        |
| 3           | 1.9  | 56617           | 2" Standard Rafter<br>Clip (RC-LS-2) |
| 4           | 1    | 56616           | Flush Inside 45 (FI-<br>45)          |
|             | 1    | 56611           | Trúss Accent (TA-<br>LS)             |
|             | 0.08 | 56625           | OWT Timber Screw<br>1-3/4"           |
| 5           | 3    | 6x6 Cedar Post  | 6x6x96.00                            |
| 6           | 2    | 2x8 Cedar Board | 2x8x192.00                           |
| 7           | 1    | 2x8 Cedar Board | 2x8x113.45                           |
| 8           | 1    | 2x6 Cedar Board | 2x6x114.56                           |
| 9           | 2    | 2x4 Cedar Board | 2x4x192.00                           |
| 10          | 11   | 2x4 Cedar Board | 2x4x182.88                           |
| 11          | 1    | 2x4 Cedar Board | 2x4x166.88                           |
| 12          | 1    | 2x4 Cedar Board | 2x4x150.88                           |
| 13          | 1    | 2x4 Cedar Board | 2x4x134.88                           |
| 14          | 1    | 2x4 Cedar Board | 2x4x118.88                           |
| 15          | 11   | 2x4 Cedar Board | 2x4x102.88                           |
| 16          | 1    | 2x4 Cedar Board | 2x4x86.88                            |
| 17          | 1    | 2x4 Cedar Board | 2x4x70.88                            |
| 18          | 1    | 2x4 Cedar Board | 2x4x54.88                            |
| 19          | 1    | 2x4 Cedar Board | 2x4x38.88                            |
| 20          | 2    | 2x6 Cedar Board | 2x6x98.56                            |
| 21<br>22    | 2    | 2x6 Cedar Board | 2x6x82.56                            |
| 22          | 2    | 2x6 Cedar Board | 2x6x66.56                            |
| 23          | 2    | 2x6 Cedar Board | 2x6x50.56                            |
| 24          | 2    | 2x6 Cedar Board | 2x6x34.56                            |
| 25          | 1    | 2x8 Cedar Board | 2x8x115.32                           |