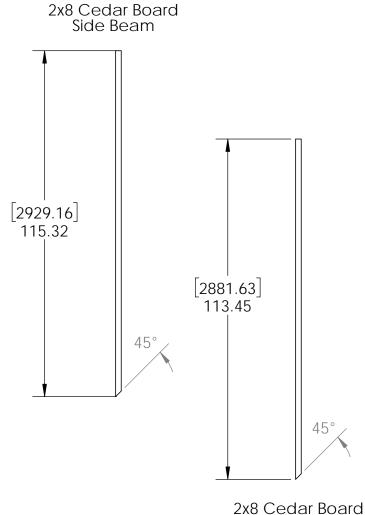

## **Overview**

| ITEN A      |      |                 |                                      |
|-------------|------|-----------------|--------------------------------------|
| ITEM<br>NO. | QTY. | Part Number     | DESCRIPTION                          |
| 1           | 3    | 56608           | 6x6 Post Base (6x6-<br>PB-LS)        |
| 2           | 3    | 56610           | 8" Post to Beam<br>(P2B-LS-8)        |
| 3           | 1.9  | 56617           | 2" Standard Rafter<br>Clip (RC-LS-2) |
| 4           | 1    | 56616           | Flush Inside 45 (FI-<br>45)          |
|             | 1    | 56611           | Trúss Accent (TA-<br>LS)             |
|             | 0.08 | 56625           | OWT Timber Screw<br>1-3/4"           |
| 5           | 3    | 6x6 Cedar Post  | 6x6x96.00                            |
| 6           | 2    | 2x8 Cedar Board | 2x8x192.00                           |
| 7           | 1    | 2x8 Cedar Board | 2x8x113.45                           |
| 8           | 1    | 2x6 Cedar Board | 2x6x114.56                           |
| 9           | 2    | 2x4 Cedar Board | 2x4x192.00                           |
| 10          | 11   | 2x4 Cedar Board | 2x4x182.88                           |
| 11          | 1    | 2x4 Cedar Board | 2x4x166.88                           |
| 12          | 1    | 2x4 Cedar Board | 2x4x150.88                           |
| 13          | 1    | 2x4 Cedar Board | 2x4x134.88                           |
| 14          | 1    | 2x4 Cedar Board | 2x4x118.88                           |
| 15          | 11   | 2x4 Cedar Board | 2x4x102.88                           |
| 16          | 1    | 2x4 Cedar Board | 2x4x86.88                            |
| 17          | 1    | 2x4 Cedar Board | 2x4x70.88                            |
| 18          | 1    | 2x4 Cedar Board | 2x4x54.88                            |
| 19          | 1    | 2x4 Cedar Board | 2x4x38.88                            |
| 20          | 2    | 2x6 Cedar Board | 2x6x98.56                            |
| 21<br>22    | 2    | 2x6 Cedar Board | 2x6x82.56                            |
| 22          | 2    | 2x6 Cedar Board | 2x6x66.56                            |
| 23          | 2    | 2x6 Cedar Board | 2x6x50.56                            |
| 24          | 2    | 2x6 Cedar Board | 2x6x34.56                            |
| 25          | 1    | 2x8 Cedar Board | 2x8x115.32                           |