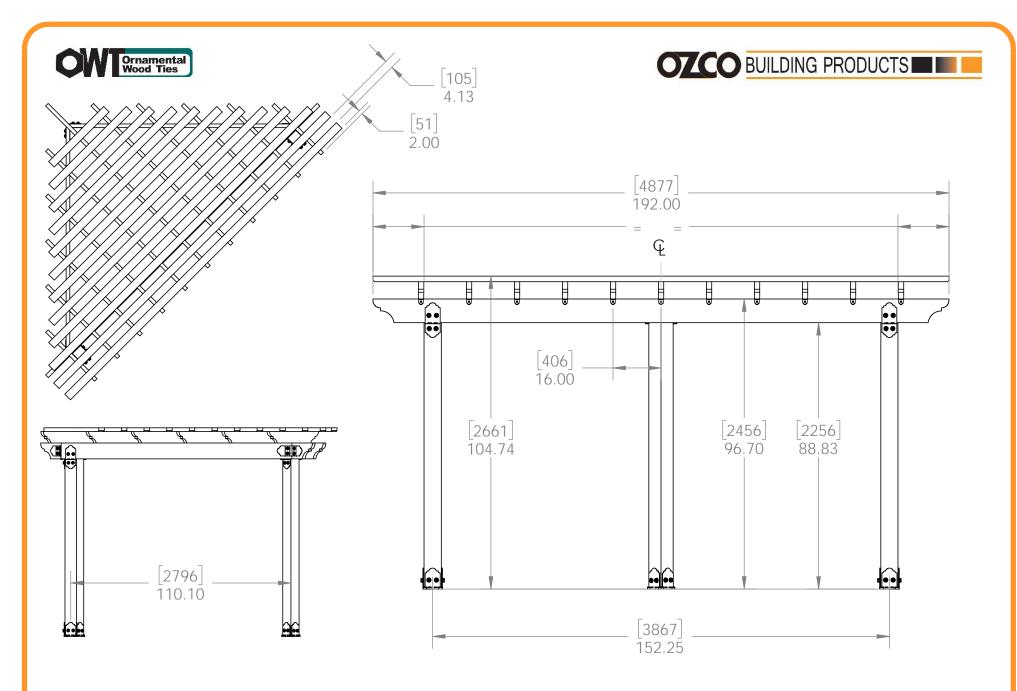

OZCO Project #334 - 10x10x16 Corner Pergola

## **Overview**

| ITEN A      |      |                 |                                      |
|-------------|------|-----------------|--------------------------------------|
| ITEM<br>NO. | QTY. | Part Number     | DESCRIPTION                          |
| 1           | 3    | 56608           | 6x6 Post Base (6x6-<br>PB-LS)        |
| 2           | 3    | 56610           | 8" Post to Beam<br>(P2B-LS-8)        |
| 3           | 1.9  | 56617           | 2" Standard Rafter<br>Clip (RC-LS-2) |
| 4           | 1    | 56616           | Flush Inside 45 (FI-<br>45)          |
|             | 1    | 56611           | Trúss Accent (TA-<br>LS)             |
|             | 0.08 | 56625           | OWT Timber Screw<br>1-3/4"           |
| 5           | 3    | 6x6 Cedar Post  | 6x6x96.00                            |
| 6           | 2    | 2x8 Cedar Board | 2x8x192.00                           |
| 7           | 1    | 2x8 Cedar Board | 2x8x113.45                           |
| 8           | 1    | 2x6 Cedar Board | 2x6x114.56                           |
| 9           | 2    | 2x4 Cedar Board | 2x4x192.00                           |
| 10          | 11   | 2x4 Cedar Board | 2x4x182.88                           |
| 11          | 1    | 2x4 Cedar Board | 2x4x166.88                           |
| 12          | 1    | 2x4 Cedar Board | 2x4x150.88                           |
| 13          | 1    | 2x4 Cedar Board | 2x4x134.88                           |
| 14          | 1    | 2x4 Cedar Board | 2x4x118.88                           |
| 15          | 11   | 2x4 Cedar Board | 2x4x102.88                           |
| 16          | 1    | 2x4 Cedar Board | 2x4x86.88                            |
| 17          | 1    | 2x4 Cedar Board | 2x4x70.88                            |
| 18          | 1    | 2x4 Cedar Board | 2x4x54.88                            |
| 19          | 1    | 2x4 Cedar Board | 2x4x38.88                            |
| 20          | 2    | 2x6 Cedar Board | 2x6x98.56                            |
| 21<br>22    | 2    | 2x6 Cedar Board | 2x6x82.56                            |
| 22          | 2    | 2x6 Cedar Board | 2x6x66.56                            |
| 23          | 2    | 2x6 Cedar Board | 2x6x50.56                            |
| 24          | 2    | 2x6 Cedar Board | 2x6x34.56                            |
| 25          | 1    | 2x8 Cedar Board | 2x8x115.32                           |