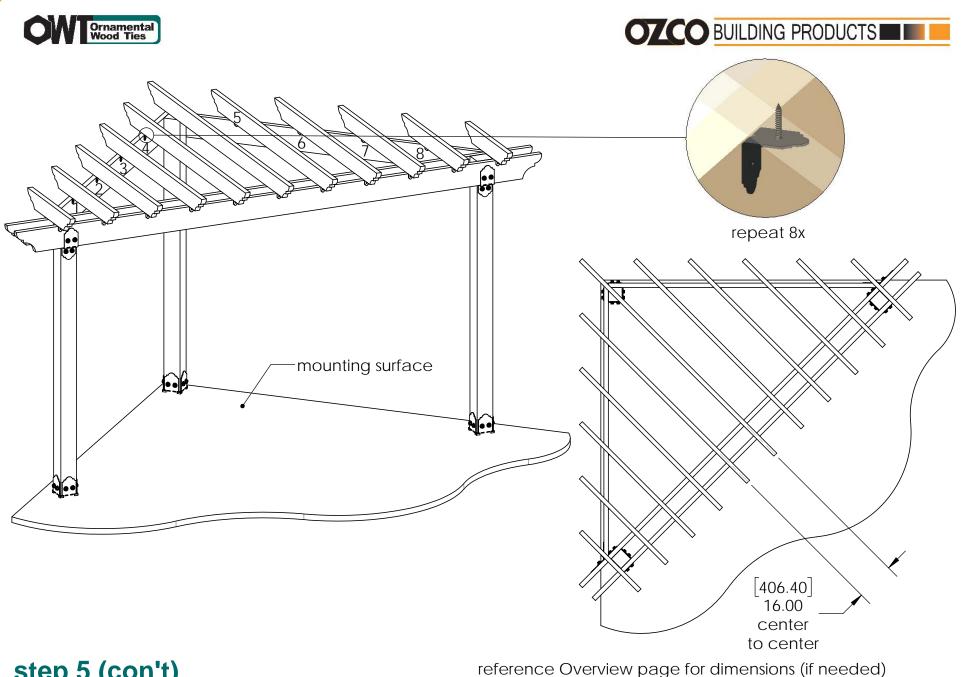

step 5 (con't)

step 6 (con't)

reference Overview page for dimensions (if needed)

OZCO Project #334 - 10x10x16 Corner Pergola