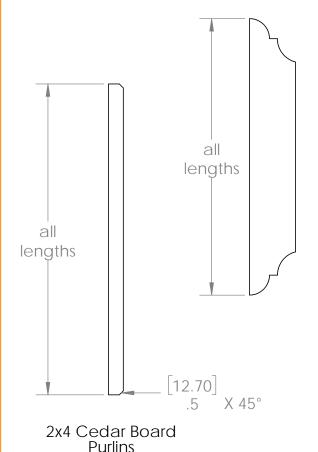

## **Overview**

| ITEN A      |      |                 |                                      |
|-------------|------|-----------------|--------------------------------------|
| ITEM<br>NO. | QTY. | Part Number     | DESCRIPTION                          |
| 1           | 3    | 56608           | 6x6 Post Base (6x6-<br>PB-LS)        |
| 2           | 3    | 56610           | 8" Post to Beam<br>(P2B-LS-8)        |
| 3           | 1.9  | 56617           | 2" Standard Rafter<br>Clip (RC-LS-2) |
| 4           | 1    | 56616           | Flush Inside 45 (FI-<br>45)          |
|             | 1    | 56611           | Trúss Accent (TA-<br>LS)             |
|             | 0.08 | 56625           | OWT Timber Screw<br>1-3/4"           |
| 5           | 3    | 6x6 Cedar Post  | 6x6x96.00                            |
| 6           | 2    | 2x8 Cedar Board | 2x8x192.00                           |
| 7           | 1    | 2x8 Cedar Board | 2x8x113.45                           |
| 8           | 1    | 2x6 Cedar Board | 2x6x114.56                           |
| 9           | 2    | 2x4 Cedar Board | 2x4x192.00                           |
| 10          | 11   | 2x4 Cedar Board | 2x4x182.88                           |
| 11          | 1    | 2x4 Cedar Board | 2x4x166.88                           |
| 12          | 1    | 2x4 Cedar Board | 2x4x150.88                           |
| 13          | 1    | 2x4 Cedar Board | 2x4x134.88                           |
| 14          | 1    | 2x4 Cedar Board | 2x4x118.88                           |
| 15          | 11   | 2x4 Cedar Board | 2x4x102.88                           |
| 16          | 1    | 2x4 Cedar Board | 2x4x86.88                            |
| 17          | 1    | 2x4 Cedar Board | 2x4x70.88                            |
| 18          | 1    | 2x4 Cedar Board | 2x4x54.88                            |
| 19          | 1    | 2x4 Cedar Board | 2x4x38.88                            |
| 20          | 2    | 2x6 Cedar Board | 2x6x98.56                            |
| 21<br>22    | 2    | 2x6 Cedar Board | 2x6x82.56                            |
| 22          | 2    | 2x6 Cedar Board | 2x6x66.56                            |
| 23          | 2    | 2x6 Cedar Board | 2x6x50.56                            |
| 24          | 2    | 2x6 Cedar Board | 2x6x34.56                            |
| 25          | 1    | 2x8 Cedar Board | 2x8x115.32                           |