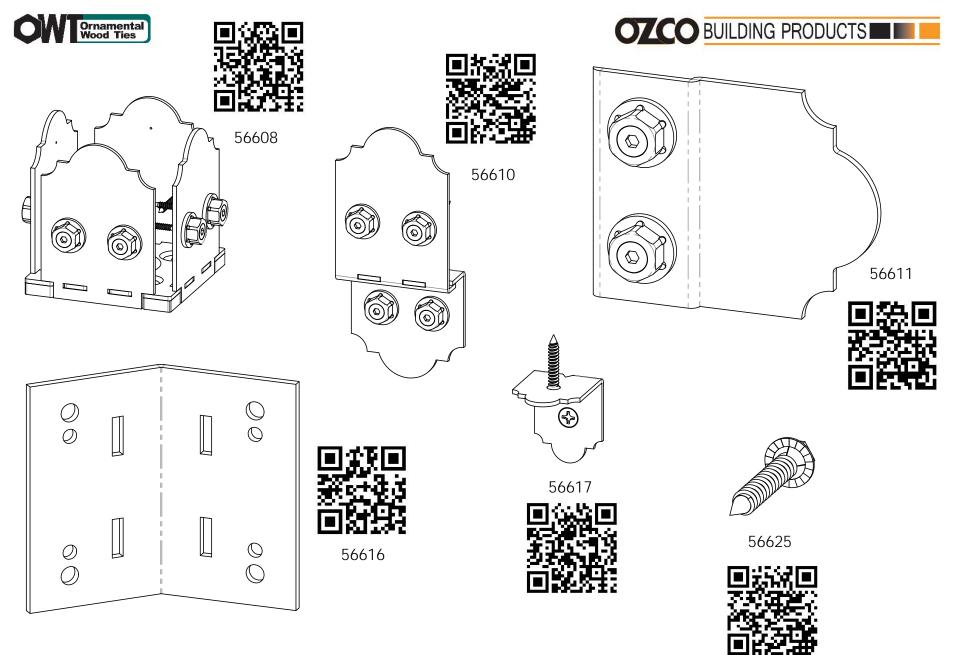

## **Overview**

| ITEN A      |      |                 |                                      |
|-------------|------|-----------------|--------------------------------------|
| ITEM<br>NO. | QTY. | Part Number     | DESCRIPTION                          |
| 1           | 3    | 56608           | 6x6 Post Base (6x6-<br>PB-LS)        |
| 2           | 3    | 56610           | 8" Post to Beam<br>(P2B-LS-8)        |
| 3           | 1.9  | 56617           | 2" Standard Rafter<br>Clip (RC-LS-2) |
| 4           | 1    | 56616           | Flush Inside 45 (FI-<br>45)          |
|             | 1    | 56611           | Trúss Accent (TA-<br>LS)             |
|             | 0.08 | 56625           | OWT Timber Screw<br>1-3/4"           |
| 5           | 3    | 6x6 Cedar Post  | 6x6x96.00                            |
| 6           | 2    | 2x8 Cedar Board | 2x8x192.00                           |
| 7           | 1    | 2x8 Cedar Board | 2x8x113.45                           |
| 8           | 1    | 2x6 Cedar Board | 2x6x114.56                           |
| 9           | 2    | 2x4 Cedar Board | 2x4x192.00                           |
| 10          | 11   | 2x4 Cedar Board | 2x4x182.88                           |
| 11          | 1    | 2x4 Cedar Board | 2x4x166.88                           |
| 12          | 1    | 2x4 Cedar Board | 2x4x150.88                           |
| 13          | 1    | 2x4 Cedar Board | 2x4x134.88                           |
| 14          | 1    | 2x4 Cedar Board | 2x4x118.88                           |
| 15          | 11   | 2x4 Cedar Board | 2x4x102.88                           |
| 16          | 1    | 2x4 Cedar Board | 2x4x86.88                            |
| 17          | 1    | 2x4 Cedar Board | 2x4x70.88                            |
| 18          | 1    | 2x4 Cedar Board | 2x4x54.88                            |
| 19          | 1    | 2x4 Cedar Board | 2x4x38.88                            |
| 20          | 2    | 2x6 Cedar Board | 2x6x98.56                            |
| 21<br>22    | 2    | 2x6 Cedar Board | 2x6x82.56                            |
| 22          | 2    | 2x6 Cedar Board | 2x6x66.56                            |
| 23          | 2    | 2x6 Cedar Board | 2x6x50.56                            |
| 24          | 2    | 2x6 Cedar Board | 2x6x34.56                            |
| 25          | 1    | 2x8 Cedar Board | 2x8x115.32                           |