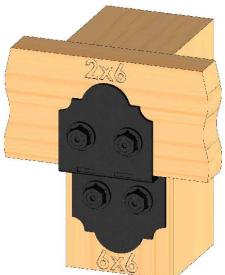

## **Overview**

| ITEN A      |      |                 |                                      |
|-------------|------|-----------------|--------------------------------------|
| ITEM<br>NO. | QTY. | Part Number     | DESCRIPTION                          |
| 1           | 3    | 56608           | 6x6 Post Base (6x6-<br>PB-LS)        |
| 2           | 3    | 56610           | 8" Post to Beam<br>(P2B-LS-8)        |
| 3           | 1.9  | 56617           | 2" Standard Rafter<br>Clip (RC-LS-2) |
| 4           | 1    | 56616           | Flush Inside 45 (FI-<br>45)          |
|             | 1    | 56611           | Trúss Accent (TA-<br>LS)             |
|             | 0.08 | 56625           | OWT Timber Screw<br>1-3/4"           |
| 5           | 3    | 6x6 Cedar Post  | 6x6x96.00                            |
| 6           | 2    | 2x8 Cedar Board | 2x8x192.00                           |
| 7           | 1    | 2x8 Cedar Board | 2x8x113.45                           |
| 8           | 1    | 2x6 Cedar Board | 2x6x114.56                           |
| 9           | 2    | 2x4 Cedar Board | 2x4x192.00                           |
| 10          | 11   | 2x4 Cedar Board | 2x4x182.88                           |
| 11          | 1    | 2x4 Cedar Board | 2x4x166.88                           |
| 12          | 1    | 2x4 Cedar Board | 2x4x150.88                           |
| 13          | 1    | 2x4 Cedar Board | 2x4x134.88                           |
| 14          | 1    | 2x4 Cedar Board | 2x4x118.88                           |
| 15          | 11   | 2x4 Cedar Board | 2x4x102.88                           |
| 16          | 1    | 2x4 Cedar Board | 2x4x86.88                            |
| 17          | 1    | 2x4 Cedar Board | 2x4x70.88                            |
| 18          | 1    | 2x4 Cedar Board | 2x4x54.88                            |
| 19          | 1    | 2x4 Cedar Board | 2x4x38.88                            |
| 20          | 2    | 2x6 Cedar Board | 2x6x98.56                            |
| 21<br>22    | 2    | 2x6 Cedar Board | 2x6x82.56                            |
| 22          | 2    | 2x6 Cedar Board | 2x6x66.56                            |
| 23          | 2    | 2x6 Cedar Board | 2x6x50.56                            |
| 24          | 2    | 2x6 Cedar Board | 2x6x34.56                            |
| 25          | 1    | 2x8 Cedar Board | 2x8x115.32                           |