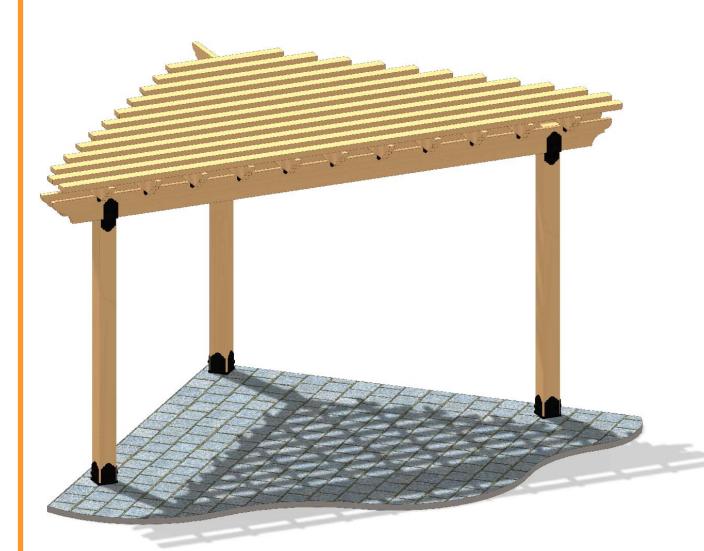

OZCO Project #334 - 10x10x16 Corner Pergola

## **Overview**

| ITEN A      |      |                 |                                      |
|-------------|------|-----------------|--------------------------------------|
| ITEM<br>NO. | QTY. | Part Number     | DESCRIPTION                          |
| 1           | 3    | 56608           | 6x6 Post Base (6x6-<br>PB-LS)        |
| 2           | 3    | 56610           | 8" Post to Beam<br>(P2B-LS-8)        |
| 3           | 1.9  | 56617           | 2" Standard Rafter<br>Clip (RC-LS-2) |
| 4           | 1    | 56616           | Flush Inside 45 (FI-<br>45)          |
|             | 1    | 56611           | Trúss Accent (TA-<br>LS)             |
|             | 0.08 | 56625           | OWT Timber Screw<br>1-3/4"           |
| 5           | 3    | 6x6 Cedar Post  | 6x6x96.00                            |
| 6           | 2    | 2x8 Cedar Board | 2x8x192.00                           |
| 7           | 1    | 2x8 Cedar Board | 2x8x113.45                           |
| 8           | 1    | 2x6 Cedar Board | 2x6x114.56                           |
| 9           | 2    | 2x4 Cedar Board | 2x4x192.00                           |
| 10          | 11   | 2x4 Cedar Board | 2x4x182.88                           |
| 11          | 1    | 2x4 Cedar Board | 2x4x166.88                           |
| 12          | 1    | 2x4 Cedar Board | 2x4x150.88                           |
| 13          | 1    | 2x4 Cedar Board | 2x4x134.88                           |
| 14          | 1    | 2x4 Cedar Board | 2x4x118.88                           |
| 15          | 11   | 2x4 Cedar Board | 2x4x102.88                           |
| 16          | 1    | 2x4 Cedar Board | 2x4x86.88                            |
| 17          | 1    | 2x4 Cedar Board | 2x4x70.88                            |
| 18          | 1    | 2x4 Cedar Board | 2x4x54.88                            |
| 19          | 1    | 2x4 Cedar Board | 2x4x38.88                            |
| 20          | 2    | 2x6 Cedar Board | 2x6x98.56                            |
| 21<br>22    | 2    | 2x6 Cedar Board | 2x6x82.56                            |
| 22          | 2    | 2x6 Cedar Board | 2x6x66.56                            |
| 23          | 2    | 2x6 Cedar Board | 2x6x50.56                            |
| 24          | 2    | 2x6 Cedar Board | 2x6x34.56                            |
| 25          | 1    | 2x8 Cedar Board | 2x8x115.32                           |