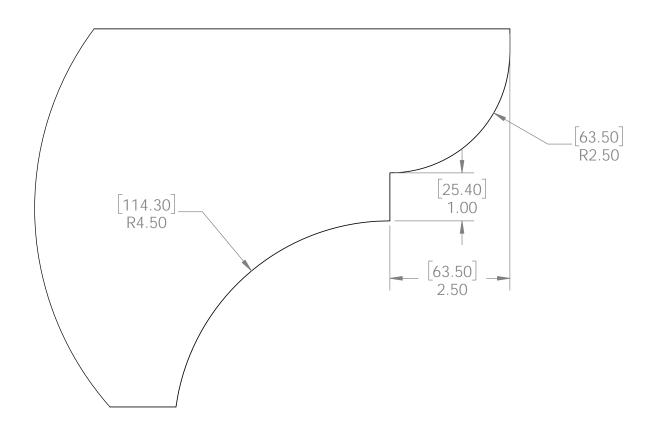

[4876.80] 192.00 2x8 Cedar Board

Front Beams (see template)

**Cutlist** 

Side Beam

Template 2x6
1:1 scale

OZCO Project #334 - 10x10x16 Corner Pergola

reference Overview page for dimensions (if needed)

OZCO Project #334 - 10x10x16 Corner Pergola