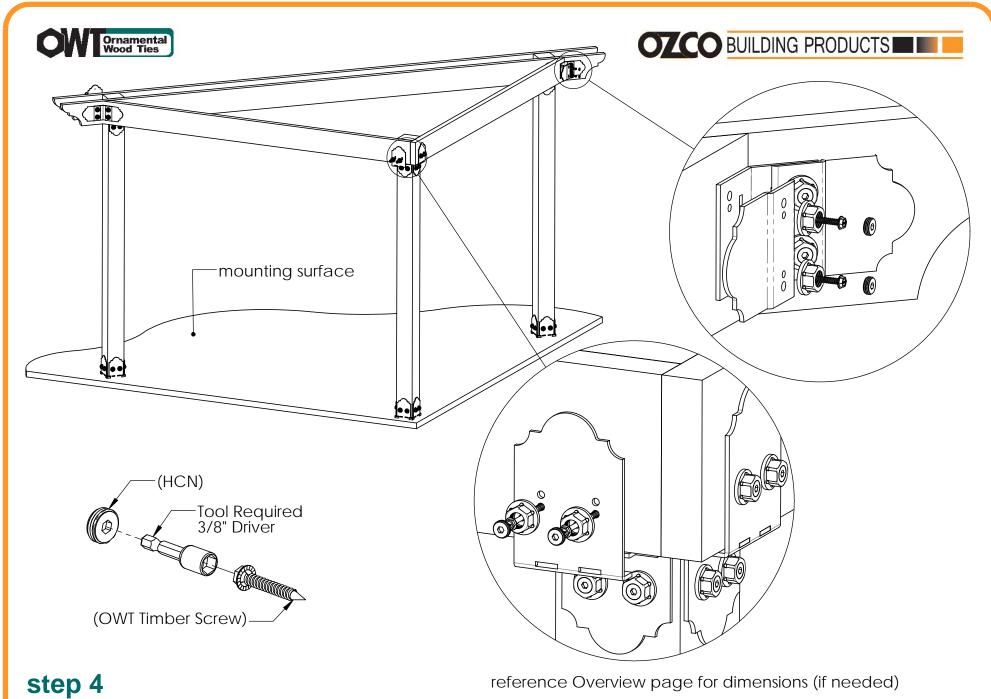

step 5 (con't)

step 6 (con't)

reference Overview page for dimensions (if needed)

OZCO Project #334 - 10x10x16 Corner Pergola