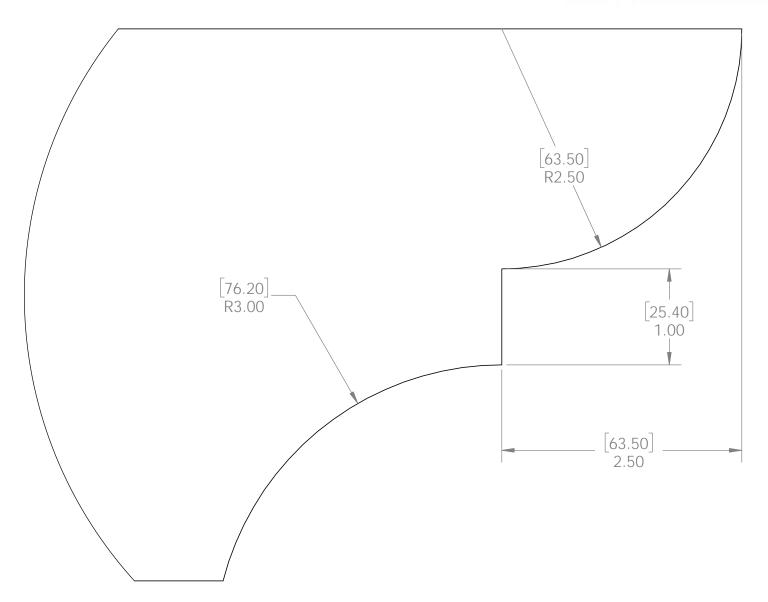

[4876.80] 192.00 2x8 Cedar Board

Front Beams (see template)

**Cutlist** 

Side Beam

Template 2x6
1:1 scale

OZCO Project #334 - 10x10x16 Corner Pergola

reference Overview page for dimensions (if needed)

OZCO Project #334 - 10x10x16 Corner Pergola