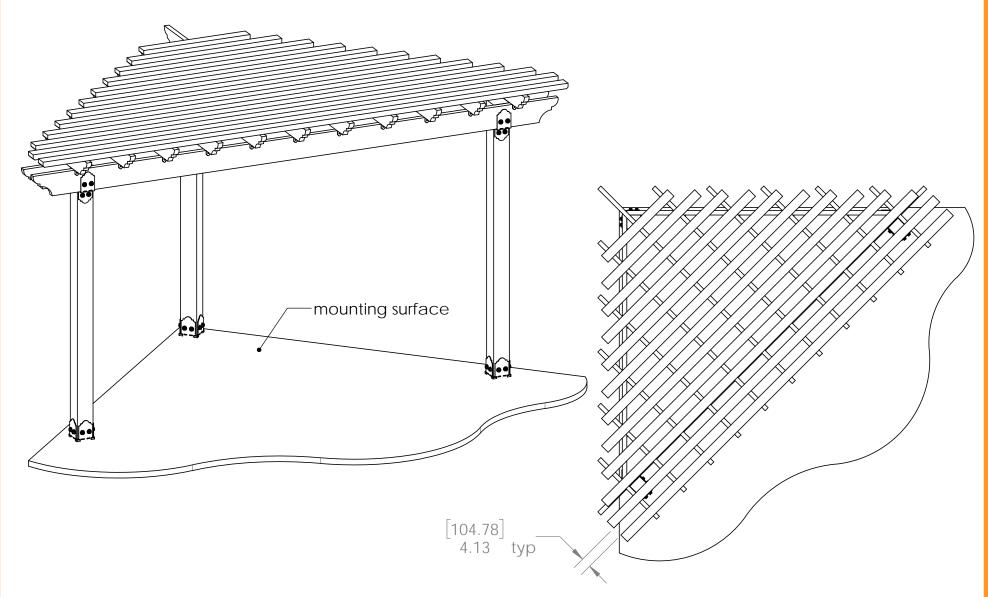

step 5 (con't)

step 6 (con't)

reference Overview page for dimensions (if needed)

OZCO Project #334 - 10x10x16 Corner Pergola