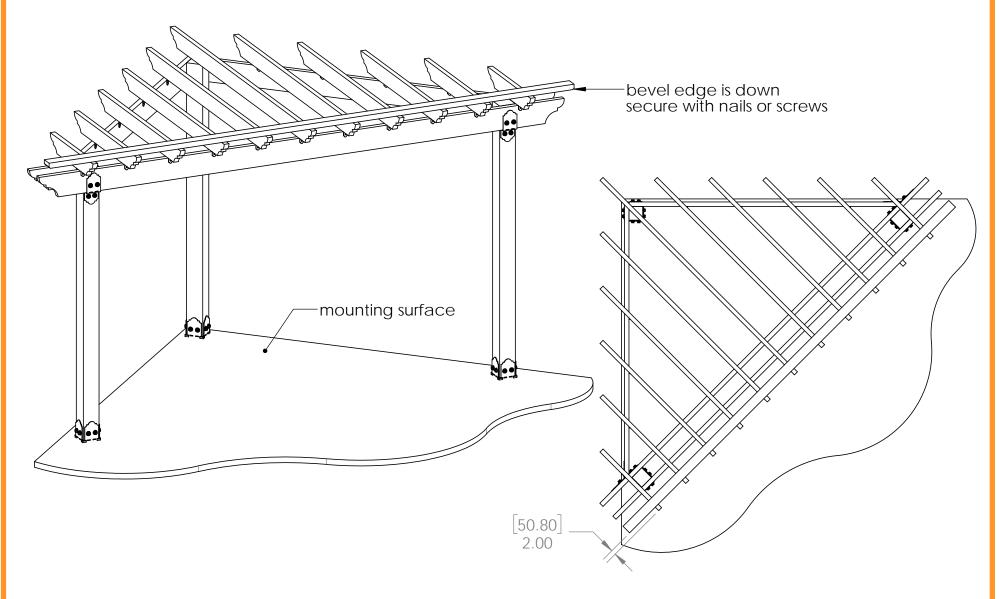

step 5 (con't)

step 6 (con't)

reference Overview page for dimensions (if needed)

OZCO Project #334 - 10x10x16 Corner Pergola