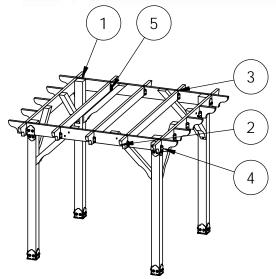

**Project 330 (10x10)** 

**DIY Vineyard Pergola Base** 

**Project 330 (10x10)** 

**DIY Vineyard Pergola Beam & Support** 

| ITEM<br>NO. | Project 330<br>(10x10)/QTY. | PART<br>NUMBER                     | DESCRIPTION                |
|-------------|-----------------------------|------------------------------------|----------------------------|
| 1           | 1                           | DIY<br>Vineyard<br>Pergola<br>Base | 10x10                      |
| 2           | 2                           | 2x8 Cedar<br>Board                 | 2x8x120.00                 |
| 3           | 2                           | 2x8 Cedar                          | 2x8x93.88                  |
| 4           | 8                           | Board<br>4x4 Cedar<br>Post         | 4x4x42                     |
| 5           | 0.96                        | 56627                              | OWT Timber<br>Screw 3-3/4" |