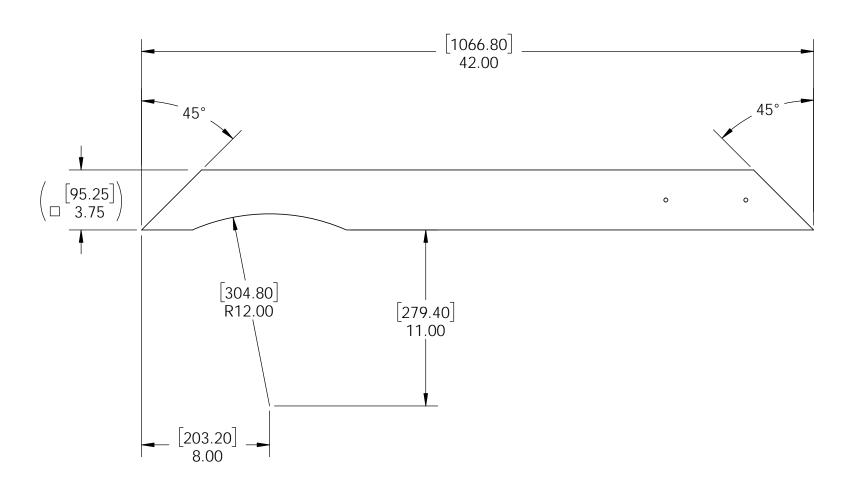

**Project 330 (10x10)** 

**DIY Vineyard Pergola Base** 

**Project 330 (10x10)** 

**DIY Vineyard Pergola Beam & Support** 

| ITEM<br>NO. | Project 330<br>(10x10)/QTY. | PART<br>NUMBER                     | DESCRIPTION                |
|-------------|-----------------------------|------------------------------------|----------------------------|
| 1           | 1                           | DIY<br>Vineyard<br>Pergola<br>Base | 10x10                      |
| 2           | 2                           | 2x8 Cedar<br>Board                 | 2x8x120.00                 |
| 3           | 2                           | 2x8 Cedar                          | 2x8x93.88                  |
| 4           | 8                           | Board<br>4x4 Cedar<br>Post         | 4x4x42                     |
| 5           | 0.96                        | 56627                              | OWT Timber<br>Screw 3-3/4" |