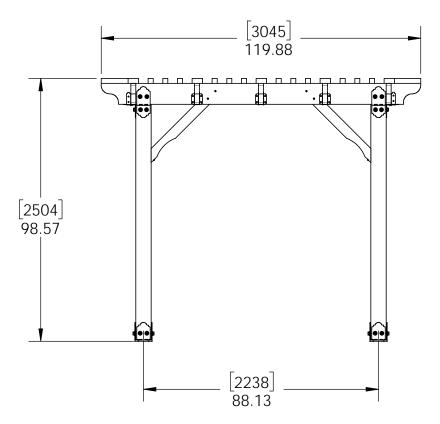

# **Support**

**Base** 

**Project 330 (10x10)** 

**DIY Vineyard Pergola Base** 

if site is not level, see Ozco Site Leveling instruction

**Project 330 (10x10)** 

| ITEM<br>NO. | Project<br>330<br>(10x10)/10<br>x10/QTY. | PART<br>NUMBER       | DESCRIPTION                      |
|-------------|------------------------------------------|----------------------|----------------------------------|
| 1           | 4                                        | 6x6<br>Cedar<br>Post | 6x6x96.00                        |
| 2           | 4                                        | 56608                | 6x6 Post<br>Base (6x6-<br>PB-LS) |

**Project 330 (10x10)** 

**DIY Vineyard Pergola Base** 

**Project 330 (10x10)** 

**DIY Vineyard Pergola Beam & Support** 

| ITEM<br>NO. | Project 330<br>(10x10)/QTY. | PART<br>NUMBER                     | DESCRIPTION                |
|-------------|-----------------------------|------------------------------------|----------------------------|
| 1           | 1                           | DIY<br>Vineyard<br>Pergola<br>Base | 10x10                      |
| 2           | 2                           | 2x8 Cedar<br>Board                 | 2x8x120.00                 |
| 3           | 2                           | 2x8 Cedar                          | 2x8x93.88                  |
| 4           | 8                           | Board<br>4x4 Cedar<br>Post         | 4x4x42                     |
| 5           | 0.96                        | 56627                              | OWT Timber<br>Screw 3-3/4" |