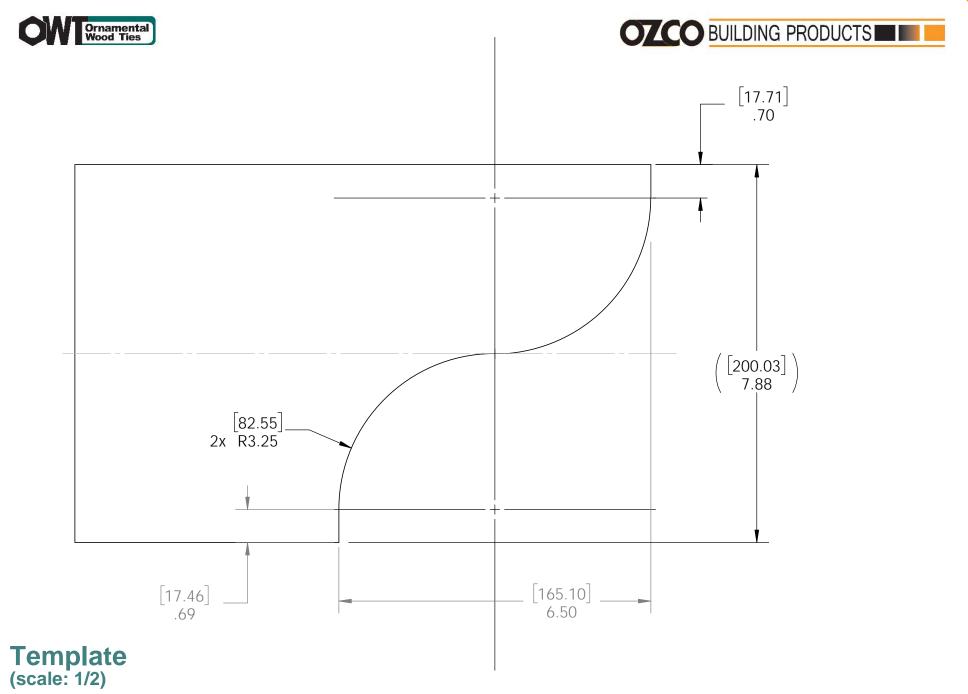

### reference "Typical Installation" page

| ITEM<br>NO. |       | PART<br>NUMBER                                  | DESCRIPTION                                   |
|-------------|-------|-------------------------------------------------|-----------------------------------------------|
| 1           | 1     | DIY<br>Vineyard<br>Pergola<br>Beam &<br>Support | 10x10                                         |
| 2           | 16    | 2x8<br>Cedar<br>Board<br>2x6                    | 2x8x11.13                                     |
| 3           | 3     | 2x6<br>Cedar<br>Board                           | 2x6x93.88                                     |
| 4           | 2.656 | 56640                                           | 6-8" Joist<br>Hanger<br>Tab (JHT-<br>68-LS)   |
| 5           | 0.996 | 56639                                           | 6-8" Joist<br>Hanger<br>Flush (JHF-<br>68-LS) |