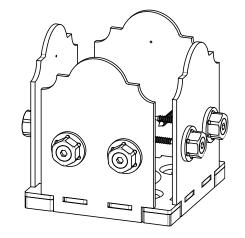

# **Support**

**Base** 

**Project 330 (10x10)** 

**DIY Vineyard Pergola Base** 

if site is not level, see Ozco Site Leveling instruction

**Project 330 (10x10)** 

| ITEM<br>NO. | Project<br>330<br>(10x10)/10<br>x10/QTY. | PART<br>NUMBER       | DESCRIPTION                      |
|-------------|------------------------------------------|----------------------|----------------------------------|
| 1           | 4                                        | 6x6<br>Cedar<br>Post | 6x6x96.00                        |
| 2           | 4                                        | 56608                | 6x6 Post<br>Base (6x6-<br>PB-LS) |

**Project 330 (10x10)** 

**DIY Vineyard Pergola Base** 

**Project 330 (10x10)** 

**DIY Vineyard Pergola Beam & Support** 

| ITEM<br>NO. | Project 330<br>(10x10)/QTY. | PART<br>NUMBER                     | DESCRIPTION                |
|-------------|-----------------------------|------------------------------------|----------------------------|
| 1           | 1                           | DIY<br>Vineyard<br>Pergola<br>Base | 10x10                      |
| 2           | 2                           | 2x8 Cedar<br>Board                 | 2x8x120.00                 |
| 3           | 2                           | 2x8 Cedar                          | 2x8x93.88                  |
| 4           | 8                           | Board<br>4x4 Cedar<br>Post         | 4x4x42                     |
| 5           | 0.96                        | 56627                              | OWT Timber<br>Screw 3-3/4" |