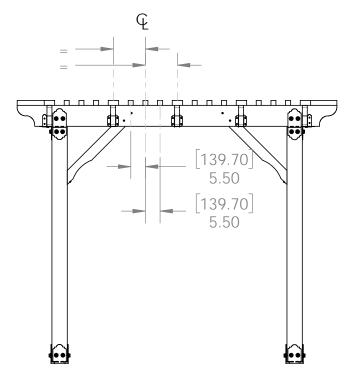

## **Rafters**

**Project 330 (10x10)** 

**DIY Vineyard Pergola Rafters** 

# OZCO BUILDING PRODUCTS

**DIY Vineyard Pergola Rafters** 

### reference "Typical Installation" page

| ITEM<br>NO. |       | PART<br>NUMBER                                  | DESCRIPTION                                   |
|-------------|-------|-------------------------------------------------|-----------------------------------------------|
| 1           | 1     | DIY<br>Vineyard<br>Pergola<br>Beam &<br>Support | 10x10                                         |
| 2           | 16    | 2x8<br>Cedar<br>Board<br>2x6                    | 2x8x11.13                                     |
| 3           | 3     | 2x6<br>Cedar<br>Board                           | 2x6x93.88                                     |
| 4           | 2.656 | 56640                                           | 6-8" Joist<br>Hanger<br>Tab (JHT-<br>68-LS)   |
| 5           | 0.996 | 56639                                           | 6-8" Joist<br>Hanger<br>Flush (JHF-<br>68-LS) |