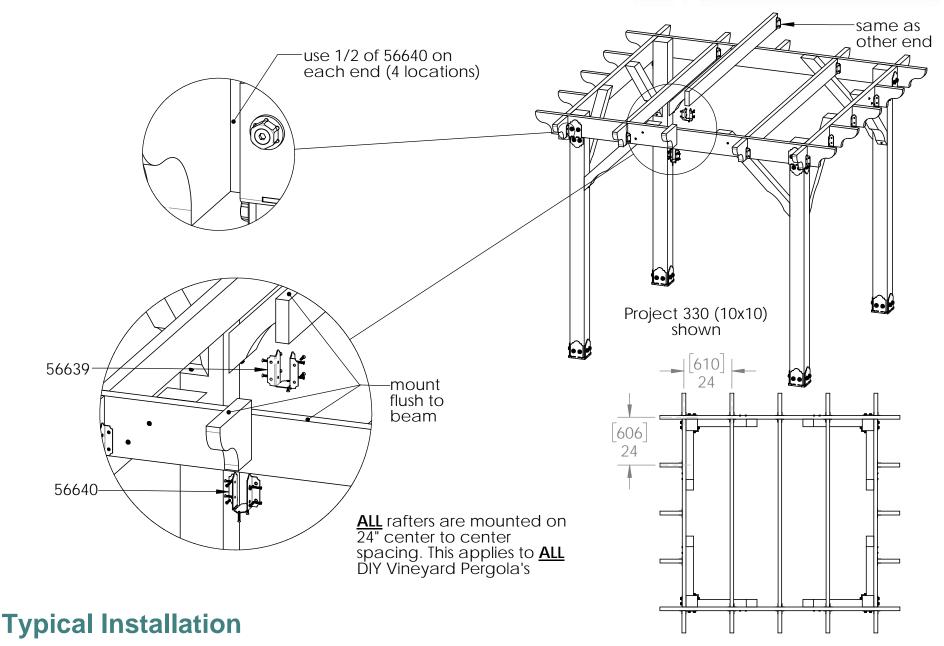

# **Typical Installation**

**DIY Vineyard Pergola Purlins** 

| ITEM<br>NO. | Project<br>330<br>(10x10)/<br>Project<br>310<br>10x10/10<br>x10/QTY. | PART<br>NUMBER                            | DESCRIPTION |
|-------------|----------------------------------------------------------------------|-------------------------------------------|-------------|
| 1           | 1                                                                    | DIY<br>Vineyar<br>d<br>Pergola<br>Rafters | 10x10       |
| 2           | 5                                                                    | 2x4<br>Cedar<br>Board                     | 2x4x120.00  |
| 3           | 10                                                                   | 2x4<br>Cedar<br>Board                     | 2x4x10.13   |
| 4           | 12                                                                   | 2x2<br>Cedar<br>Board                     | 2x2x108.00  |

see "Typical Installation" page for Purlin Spacing

**Project 330 (10x10)** 

**DIY Vineyard Pergola Purlins**