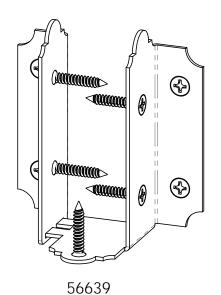

### reference "Typical Installation" page

| ITEM<br>NO. |       | PART<br>NUMBER                                  | DESCRIPTION                                   |
|-------------|-------|-------------------------------------------------|-----------------------------------------------|
| 1           | 1     | DIY<br>Vineyard<br>Pergola<br>Beam &<br>Support | 10x10                                         |
| 2           | 16    | 2x8<br>Cedar<br>Board<br>2x6                    | 2x8x11.13                                     |
| 3           | 3     | 2x6<br>Cedar<br>Board                           | 2x6x93.88                                     |
| 4           | 2.656 | 56640                                           | 6-8" Joist<br>Hanger<br>Tab (JHT-<br>68-LS)   |
| 5           | 0.996 | 56639                                           | 6-8" Joist<br>Hanger<br>Flush (JHF-<br>68-LS) |