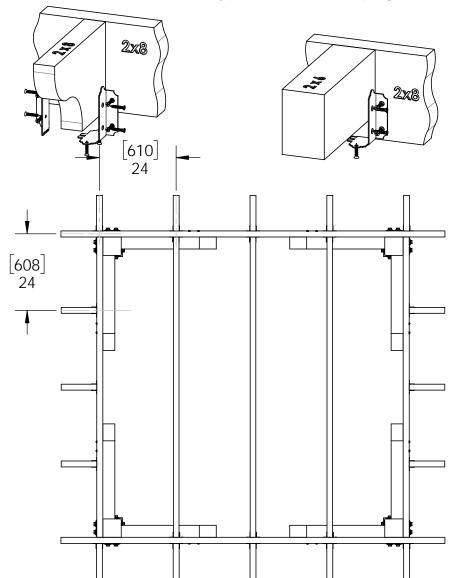

### reference "Typical Installation" page

| ITEM<br>NO. |       | PART<br>NUMBER                                  | DESCRIPTION                                   |
|-------------|-------|-------------------------------------------------|-----------------------------------------------|
| 1           | 1     | DIY<br>Vineyard<br>Pergola<br>Beam &<br>Support | 10x10                                         |
| 2           | 16    | 2x8<br>Cedar<br>Board<br>2x6                    | 2x8x11.13                                     |
| 3           | 3     | 2x6<br>Cedar<br>Board                           | 2x6x93.88                                     |
| 4           | 2.656 | 56640                                           | 6-8" Joist<br>Hanger<br>Tab (JHT-<br>68-LS)   |
| 5           | 0.996 | 56639                                           | 6-8" Joist<br>Hanger<br>Flush (JHF-<br>68-LS) |