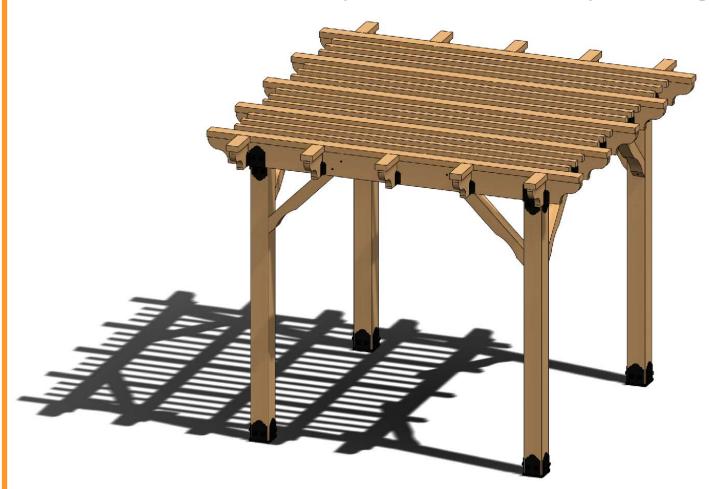

# **OZCO Project #330 - DIY Vineyard Pergola Overview (10x10)**

**OZCO** 

**DIY Vineyard Pergola OZCO** 