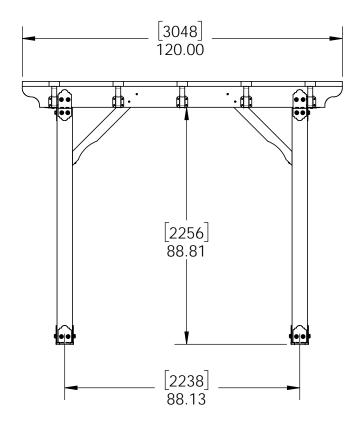

# **Support**

**Base** 

**Project 330 (10x10)** 

**DIY Vineyard Pergola Base** 

if site is not level, see Ozco Site Leveling instruction

**Project 330 (10x10)** 

| ITEM<br>NO. | Project<br>330<br>(10x10)/10<br>x10/QTY. | PART<br>NUMBER       | DESCRIPTION                      |
|-------------|------------------------------------------|----------------------|----------------------------------|
| 1           | 4                                        | 6x6<br>Cedar<br>Post | 6x6x96.00                        |
| 2           | 4                                        | 56608                | 6x6 Post<br>Base (6x6-<br>PB-LS) |

**Project 330 (10x10)** 

**DIY Vineyard Pergola Base** 

**Project 330 (10x10)** 

**DIY Vineyard Pergola Beam & Support** 

| ITEM<br>NO. | Project 330<br>(10x10)/QTY. | PART<br>NUMBER                     | DESCRIPTION                |
|-------------|-----------------------------|------------------------------------|----------------------------|
| 1           | 1                           | DIY<br>Vineyard<br>Pergola<br>Base | 10x10                      |
| 2           | 2                           | 2x8 Cedar<br>Board                 | 2x8x120.00                 |
| 3           | 2                           | 2x8 Cedar                          | 2x8x93.88                  |
| 4           | 8                           | Board<br>4x4 Cedar<br>Post         | 4x4x42                     |
| 5           | 0.96                        | 56627                              | OWT Timber<br>Screw 3-3/4" |