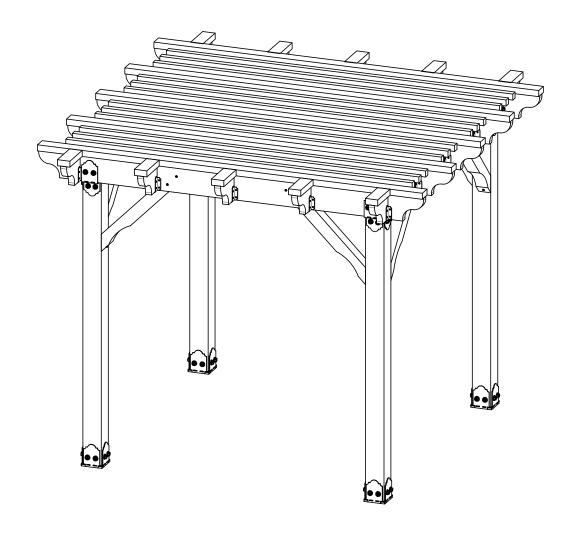

# **OZCO Project #330 - DIY Vineyard Pergola Overview (10x10)**

**OZCO** 

**DIY Vineyard Pergola OZCO** 