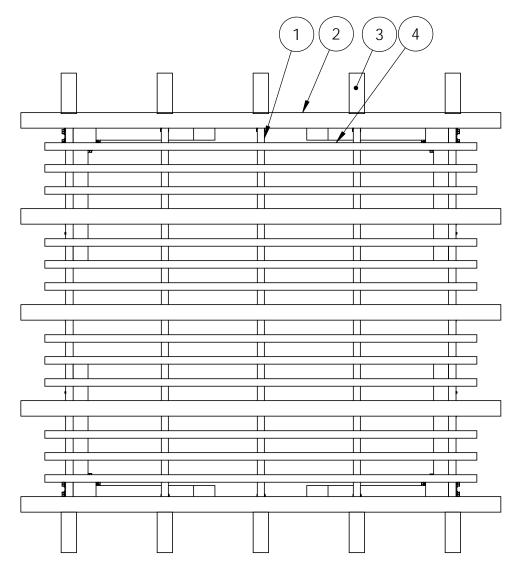

# **Project 330 (10x10)**

**DIY Vineyard Pergola Rafters** 

**Purlins** 

**Project 330 (10x10)** 

DIY Vineyard Pergola Purlins

<u>ALL</u> 2x4 Purlins are centered on Rafters and secured with nails or screws

<u>ALL</u> 2x2 Purlins are spaced as shown between 2x4 Purlins and secured with nails or screws

Project 330 (10x10) shown

# **Typical Installation**

**DIY Vineyard Pergola Purlins** 

| ITEM<br>NO. | Project<br>330<br>(10x10)/<br>Project<br>310<br>10x10/10<br>x10/QTY. | PART<br>NUMBER                            | DESCRIPTION |
|-------------|----------------------------------------------------------------------|-------------------------------------------|-------------|
| 1           | 1                                                                    | DIY<br>Vineyar<br>d<br>Pergola<br>Rafters | 10x10       |
| 2           | 5                                                                    | 2x4<br>Cedar<br>Board                     | 2x4x120.00  |
| 3           | 10                                                                   | 2x4<br>Cedar<br>Board                     | 2x4x10.13   |
| 4           | 12                                                                   | 2x2<br>Cedar<br>Board                     | 2x2x108.00  |

see "Typical Installation" page for Purlin Spacing

**Project 330 (10x10)** 

**DIY Vineyard Pergola Purlins**