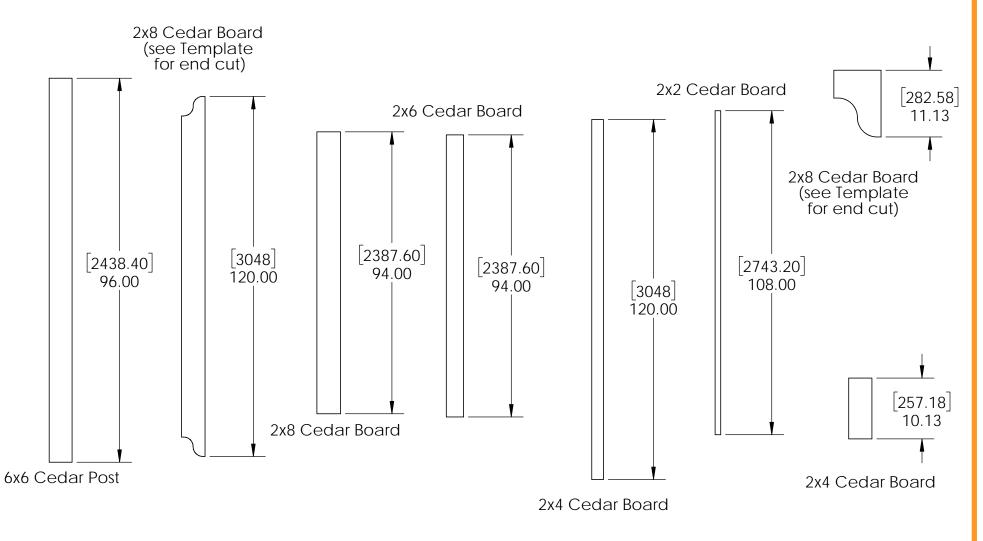

# **Support**

**Base** 

**Project 330 (10x10)** 

**DIY Vineyard Pergola Base** 

if site is not level, see Ozco Site Leveling instruction

**Project 330 (10x10)** 

| ITEM<br>NO. | Project<br>330<br>(10x10)/10<br>x10/QTY. | PART<br>NUMBER       | DESCRIPTION                      |
|-------------|------------------------------------------|----------------------|----------------------------------|
| 1           | 4                                        | 6x6<br>Cedar<br>Post | 6x6x96.00                        |
| 2           | 4                                        | 56608                | 6x6 Post<br>Base (6x6-<br>PB-LS) |

**Project 330 (10x10)** 

**DIY Vineyard Pergola Base** 

**Project 330 (10x10)** 

**DIY Vineyard Pergola Beam & Support** 

| ITEM<br>NO. | Project 330<br>(10x10)/QTY. | PART<br>NUMBER                     | DESCRIPTION                |
|-------------|-----------------------------|------------------------------------|----------------------------|
| 1           | 1                           | DIY<br>Vineyard<br>Pergola<br>Base | 10x10                      |
| 2           | 2                           | 2x8 Cedar<br>Board                 | 2x8x120.00                 |
| 3           | 2                           | 2x8 Cedar                          | 2x8x93.88                  |
| 4           | 8                           | Board<br>4x4 Cedar<br>Post         | 4x4x42                     |
| 5           | 0.96                        | 56627                              | OWT Timber<br>Screw 3-3/4" |

### reference "Typical Installation" page

| ITEM<br>NO. |       | PART<br>NUMBER                                  | DESCRIPTION                                   |
|-------------|-------|-------------------------------------------------|-----------------------------------------------|
| 1           | 1     | DIY<br>Vineyard<br>Pergola<br>Beam &<br>Support | 10x10                                         |
| 2           | 16    | 2x8<br>Cedar<br>Board<br>2x6                    | 2x8x11.13                                     |
| 3           | 3     | 2x6<br>Cedar<br>Board                           | 2x6x93.88                                     |
| 4           | 2.656 | 56640                                           | 6-8" Joist<br>Hanger<br>Tab (JHT-<br>68-LS)   |
| 5           | 0.996 | 56639                                           | 6-8" Joist<br>Hanger<br>Flush (JHF-<br>68-LS) |

# **Project 330 (10x10)**

**DIY Vineyard Pergola Rafters** 

**Purlins** 

**Project 330 (10x10)** 

DIY Vineyard Pergola Purlins

<u>ALL</u> 2x4 Purlins are centered on Rafters and secured with nails or screws

# **Typical Installation**

**DIY Vineyard Pergola Purlins** 

| ITEM<br>NO. | Project<br>330<br>(10x10)/<br>Project<br>310<br>10x10/10<br>x10/QTY. | PART<br>NUMBER                            | DESCRIPTION |
|-------------|----------------------------------------------------------------------|-------------------------------------------|-------------|
| 1           | 1                                                                    | DIY<br>Vineyar<br>d<br>Pergola<br>Rafters | 10x10       |
| 2           | 5                                                                    | 2x4<br>Cedar<br>Board                     | 2x4x120.00  |
| 3           | 10                                                                   | 2x4<br>Cedar<br>Board                     | 2x4x10.13   |
| 4           | 12                                                                   | 2x2<br>Cedar<br>Board                     | 2x2x108.00  |