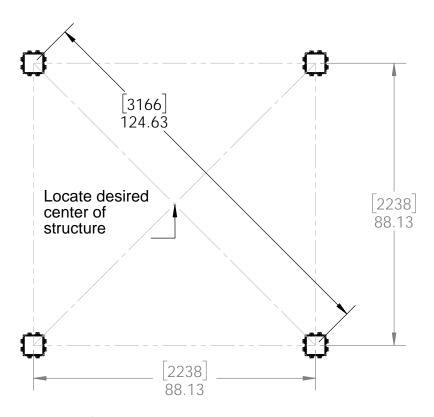

# **Support**

**Base** 

**Project 330 (10x10)** 

**DIY Vineyard Pergola Base** 

if site is not level, see Ozco Site Leveling instruction

**Project 330 (10x10)** 

| ITEM<br>NO. | Project<br>330<br>(10x10)/10<br>x10/QTY. | PART<br>NUMBER       | DESCRIPTION                      |
|-------------|------------------------------------------|----------------------|----------------------------------|
| 1           | 4                                        | 6x6<br>Cedar<br>Post | 6x6x96.00                        |
| 2           | 4                                        | 56608                | 6x6 Post<br>Base (6x6-<br>PB-LS) |

**Project 330 (10x10)** 

**DIY Vineyard Pergola Base** 

**Project 330 (10x10)** 

**DIY Vineyard Pergola Beam & Support** 

| ITEM<br>NO. | Project 330<br>(10x10)/QTY. | PART<br>NUMBER                     | DESCRIPTION                |
|-------------|-----------------------------|------------------------------------|----------------------------|
| 1           | 1                           | DIY<br>Vineyard<br>Pergola<br>Base | 10x10                      |
| 2           | 2                           | 2x8 Cedar<br>Board                 | 2x8x120.00                 |
| 3           | 2                           | 2x8 Cedar                          | 2x8x93.88                  |
| 4           | 8                           | Board<br>4x4 Cedar<br>Post         | 4x4x42                     |
| 5           | 0.96                        | 56627                              | OWT Timber<br>Screw 3-3/4" |