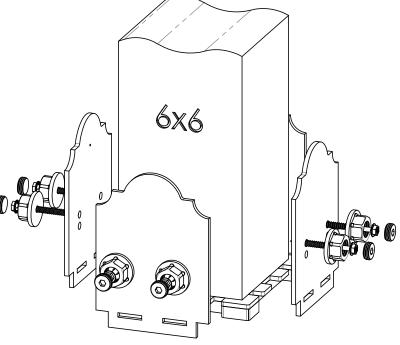

# **Support**

**Base** 

**Project 330 (10x10)** 

**DIY Vineyard Pergola Base** 

if site is not level, see Ozco Site Leveling instruction

**Project 330 (10x10)** 

| ITEM<br>NO. | Project<br>330<br>(10x10)/10<br>x10/QTY. | PART<br>NUMBER       | DESCRIPTION                      |
|-------------|------------------------------------------|----------------------|----------------------------------|
| 1           | 4                                        | 6x6<br>Cedar<br>Post | 6x6x96.00                        |
| 2           | 4                                        | 56608                | 6x6 Post<br>Base (6x6-<br>PB-LS) |

**Project 330 (10x10)** 

**DIY Vineyard Pergola Base** 

**Project 330 (10x10)** 

**DIY Vineyard Pergola Beam & Support** 

| ITEM<br>NO. | Project 330<br>(10x10)/QTY. | PART<br>NUMBER                     | DESCRIPTION                |
|-------------|-----------------------------|------------------------------------|----------------------------|
| 1           | 1                           | DIY<br>Vineyard<br>Pergola<br>Base | 10x10                      |
| 2           | 2                           | 2x8 Cedar<br>Board                 | 2x8x120.00                 |
| 3           | 2                           | 2x8 Cedar                          | 2x8x93.88                  |
| 4           | 8                           | Board<br>4x4 Cedar<br>Post         | 4x4x42                     |
| 5           | 0.96                        | 56627                              | OWT Timber<br>Screw 3-3/4" |