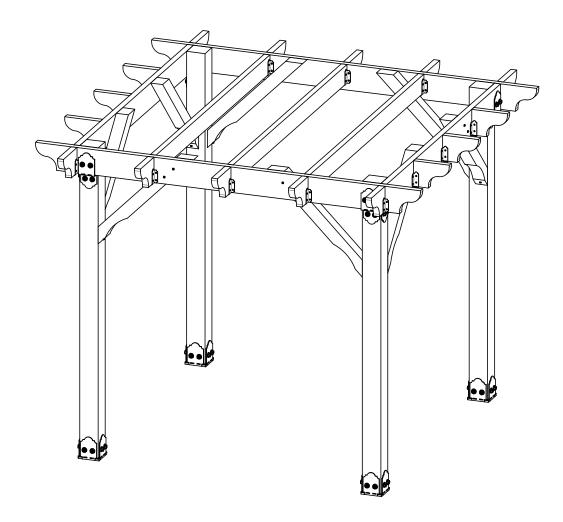

# **Project 330 (10x10)**

**DIY Vineyard Pergola Rafters** 

**Purlins** 

**Project 330 (10x10)** 

DIY Vineyard Pergola Purlins

<u>ALL</u> 2x4 Purlins are centered on Rafters and secured with nails or screws

<u>ALL</u> 2x2 Purlins are spaced as shown between 2x4 Purlins and secured with nails or screws

Project 330 (10x10) shown