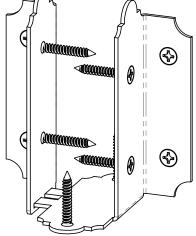

### reference "Typical Installation" page

| ITEM<br>NO. |       | PART<br>NUMBER                                  | DESCRIPTION                                   |
|-------------|-------|-------------------------------------------------|-----------------------------------------------|
| 1           | 1     | DIY<br>Vineyard<br>Pergola<br>Beam &<br>Support | 10x10                                         |
| 2           | 16    | 2x8<br>Cedar<br>Board<br>2x6                    | 2x8x11.13                                     |
| 3           | 3     | 2x6<br>Cedar<br>Board                           | 2x6x93.88                                     |
| 4           | 2.656 | 56640                                           | 6-8" Joist<br>Hanger<br>Tab (JHT-<br>68-LS)   |
| 5           | 0.996 | 56639                                           | 6-8" Joist<br>Hanger<br>Flush (JHF-<br>68-LS) |