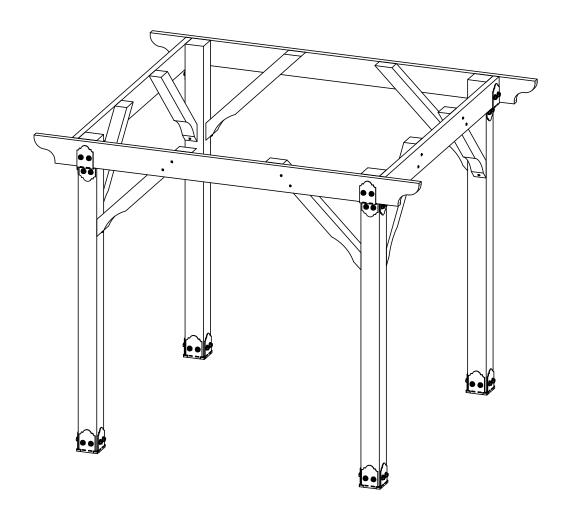

# **Support**

**Base** 

**Project 330 (10x10)** 

**DIY Vineyard Pergola Base** 

if site is not level, see Ozco Site Leveling instruction

**Project 330 (10x10)** 

| ITEM<br>NO. | Project<br>330<br>(10x10)/10<br>x10/QTY. | PART<br>NUMBER       | DESCRIPTION                      |
|-------------|------------------------------------------|----------------------|----------------------------------|
| 1           | 4                                        | 6x6<br>Cedar<br>Post | 6x6x96.00                        |
| 2           | 4                                        | 56608                | 6x6 Post<br>Base (6x6-<br>PB-LS) |

**Project 330 (10x10)** 

**DIY Vineyard Pergola Base** 

**Project 330 (10x10)** 

**DIY Vineyard Pergola Beam & Support** 

| ITEM<br>NO. | Project 330<br>(10x10)/QTY. | PART<br>NUMBER                     | DESCRIPTION                |
|-------------|-----------------------------|------------------------------------|----------------------------|
| 1           | 1                           | DIY<br>Vineyard<br>Pergola<br>Base | 10x10                      |
| 2           | 2                           | 2x8 Cedar<br>Board                 | 2x8x120.00                 |
| 3           | 2                           | 2x8 Cedar                          | 2x8x93.88                  |
| 4           | 8                           | Board<br>4x4 Cedar<br>Post         | 4x4x42                     |
| 5           | 0.96                        | 56627                              | OWT Timber<br>Screw 3-3/4" |