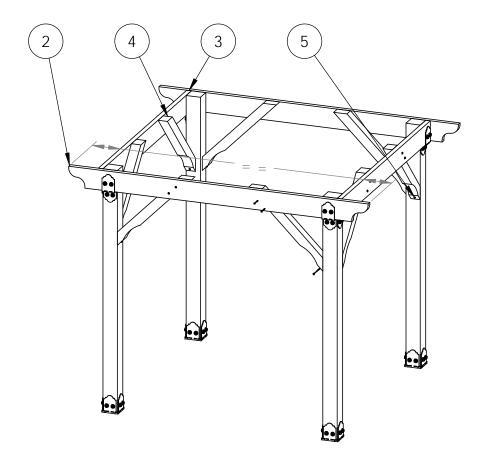

### reference "Typical Installation" page

| ITEM<br>NO. |       | PART<br>NUMBER                                  | DESCRIPTION                                   |
|-------------|-------|-------------------------------------------------|-----------------------------------------------|
| 1           | 1     | DIY<br>Vineyard<br>Pergola<br>Beam &<br>Support | 10x10                                         |
| 2           | 16    | 2x8<br>Cedar<br>Board<br>2x6                    | 2x8x11.13                                     |
| 3           | 3     | 2x6<br>Cedar<br>Board                           | 2x6x93.88                                     |
| 4           | 2.656 | 56640                                           | 6-8" Joist<br>Hanger<br>Tab (JHT-<br>68-LS)   |
| 5           | 0.996 | 56639                                           | 6-8" Joist<br>Hanger<br>Flush (JHF-<br>68-LS) |