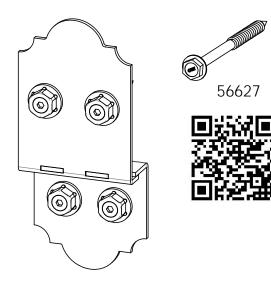

**Project 330 (10x10)** 

**DIY Vineyard Pergola Base** 

**Project 330 (10x10)** 

**DIY Vineyard Pergola Beam & Support** 

| ITEM<br>NO. | Project 330<br>(10x10)/QTY. | PART<br>NUMBER                     | DESCRIPTION                |
|-------------|-----------------------------|------------------------------------|----------------------------|
| 1           | 1                           | DIY<br>Vineyard<br>Pergola<br>Base | 10x10                      |
| 2           | 2                           | 2x8 Cedar<br>Board                 | 2x8x120.00                 |
| 3           | 2                           | 2x8 Cedar                          | 2x8x93.88                  |
| 4           | 8                           | Board<br>4x4 Cedar<br>Post         | 4x4x42                     |
| 5           | 0.96                        | 56627                              | OWT Timber<br>Screw 3-3/4" |