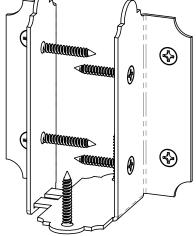

## **Support**

Base

Project 327 (12x20) (& Project 327S)

DIY Vineyard Pergola Base

if site is not level, see Ozco Site Leveling instruction

Project 327 (12x20) (& Project 327S)

Project 327 (12x20) (& Project 327S)

**DIY Vineyard Pergola Base** 