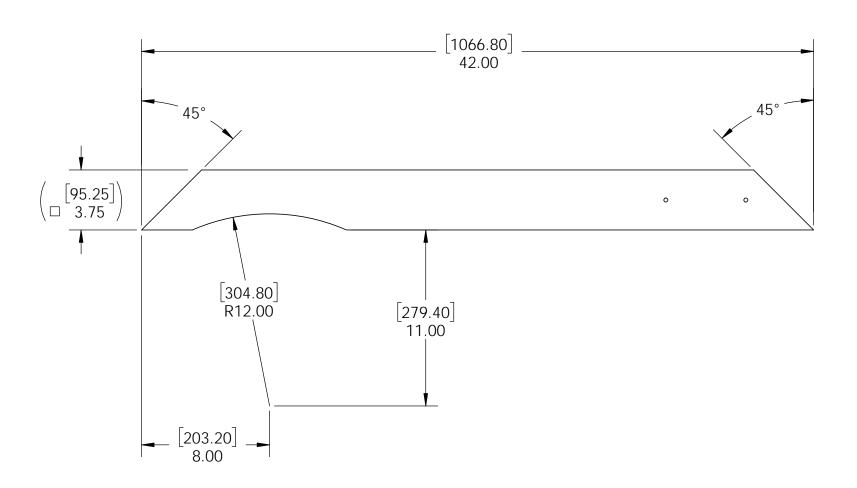

#### **Rafters**

**Project 327S (12x20)** 

**DIY Vineyard Pergola Rafters** 

#### OZCO BUILDING PRODUCTS

**DIY Vineyard Pergola Rafters** 

**Project 327S (12x20)** 

**DIY Vineyard Pergola Rafters** 