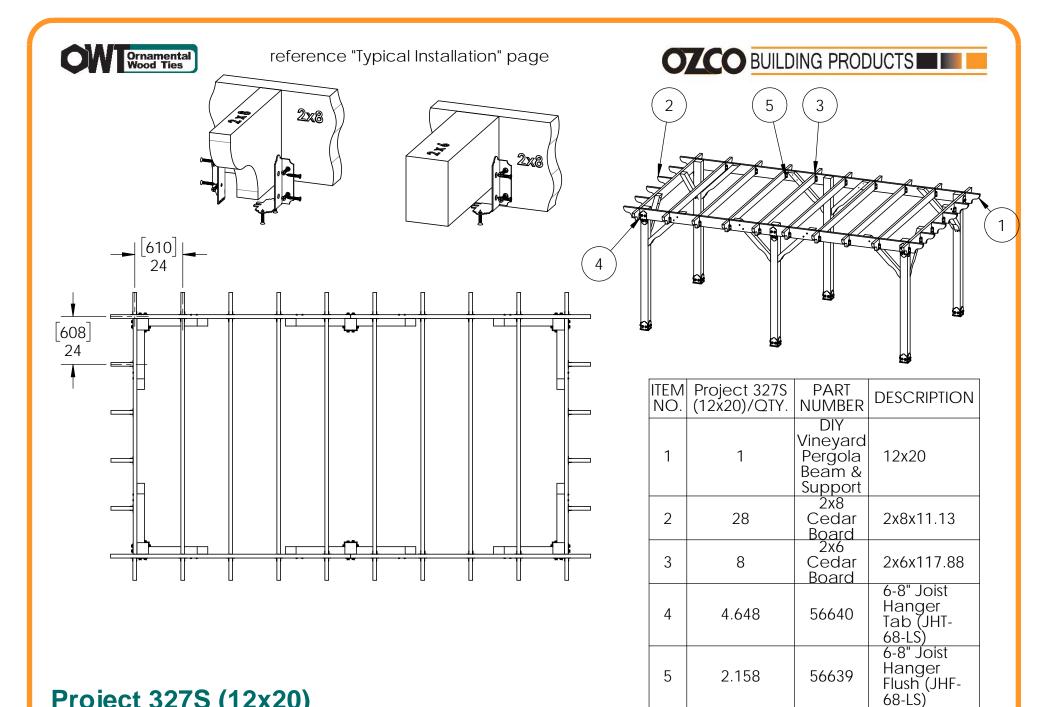

OZCO Project #327S - DIY Vineyard Pergola Overview (12x20)

**OZCO** 

**DIY Vineyard Pergola OZCO** 

# Project 327 & 327S DIY Vineyard Pergola (12x20) Cutlist

DIY Vineyard Pergola Beam & Support

## **Beam & Support**

**Project 327S (12x20)** 

**DIY Vineyard Pergola Beam & Support** 

| ITEM<br>NO. | Project 327S<br>(12x20)/QTY. | PART<br>NUMBER                     | DESCRIPTION                       |
|-------------|------------------------------|------------------------------------|-----------------------------------|
| 1           | 1                            | DIY<br>Vineyard<br>Pergola<br>Base | 12x20                             |
| 2           | 4                            | 2x8<br>Cedar<br>Board              | 2x8x120.00                        |
| 3           | 6                            | 4x4<br>Cedar<br>Post               | 4x4x42                            |
| 4           | 1.44                         | 56627                              | OWT<br>Timber<br>Screw 3-<br>3/4" |
| 5           | 6                            | 4x4<br>Cedar<br>Post               | 4x4x42                            |
| 6           | 2                            | 2x8<br>Cedar<br>Board              | 2x8x117.88                        |