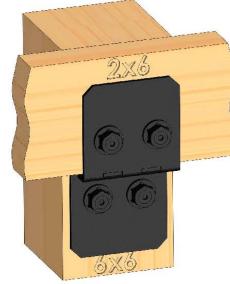

## **Beam & Support**

**Project 327S (12x20)** 

**DIY Vineyard Pergola Beam & Support** 

| ITEM<br>NO. | Project 327S<br>(12x20)/QTY. | PART<br>NUMBER                     | DESCRIPTION                       |
|-------------|------------------------------|------------------------------------|-----------------------------------|
| 1           | 1                            | DIY<br>Vineyard<br>Pergola<br>Base | 12x20                             |
| 2           | 4                            | 2x8<br>Cedar<br>Board              | 2x8x120.00                        |
| 3           | 6                            | 4x4<br>Cedar<br>Post               | 4x4x42                            |
| 4           | 1.44                         | 56627                              | OWT<br>Timber<br>Screw 3-<br>3/4" |
| 5           | 6                            | 4x4<br>Cedar<br>Post               | 4x4x42                            |
| 6           | 2                            | 2x8<br>Cedar<br>Board              | 2x8x117.88                        |

# **Project 327S (12x20)**