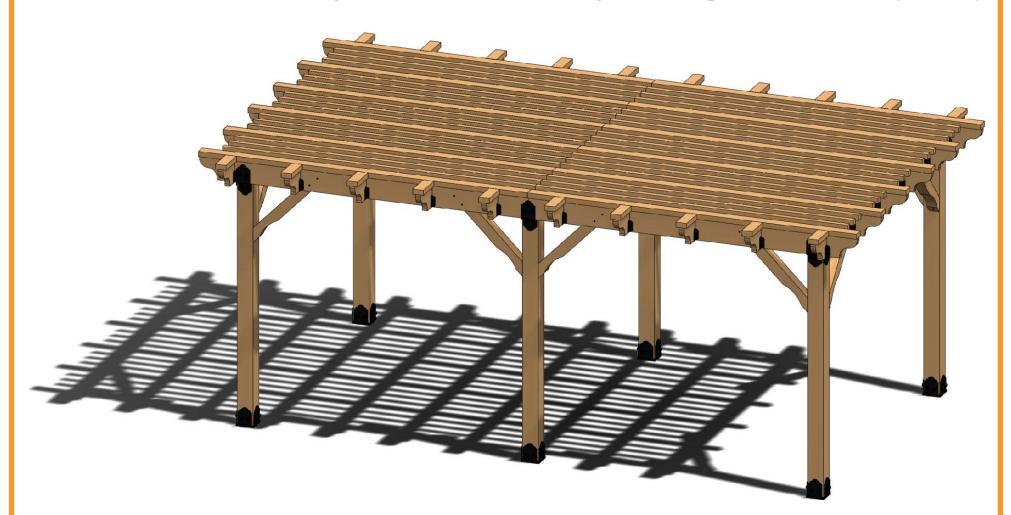

OZCO Project #327S - DIY Vineyard Pergola Overview (12x20)

**OZCO** 

**DIY Vineyard Pergola OZCO** 

# Project 327 & 327S DIY Vineyard Pergola (12x20) Cutlist

DIY Vineyard Pergola Beam & Support

# **Project 327S (12x20)**