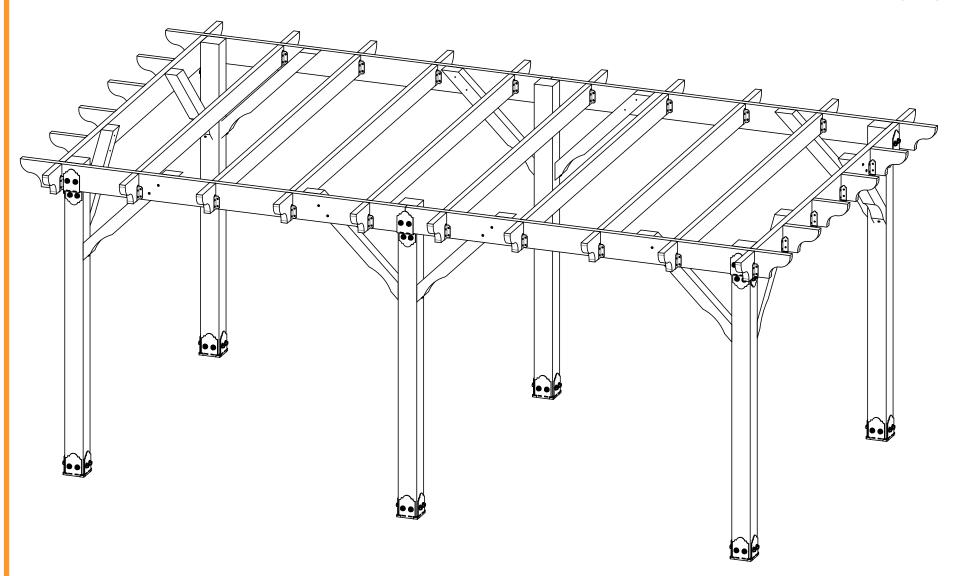

# **Project 327S (12x20)**

#### **Rafters**

**Project 327S (12x20)** 

**DIY Vineyard Pergola Rafters** 

#### OZCO BUILDING PRODUCTS

**DIY Vineyard Pergola Rafters** 

**Project 327S (12x20)** 

**DIY Vineyard Pergola Rafters** 