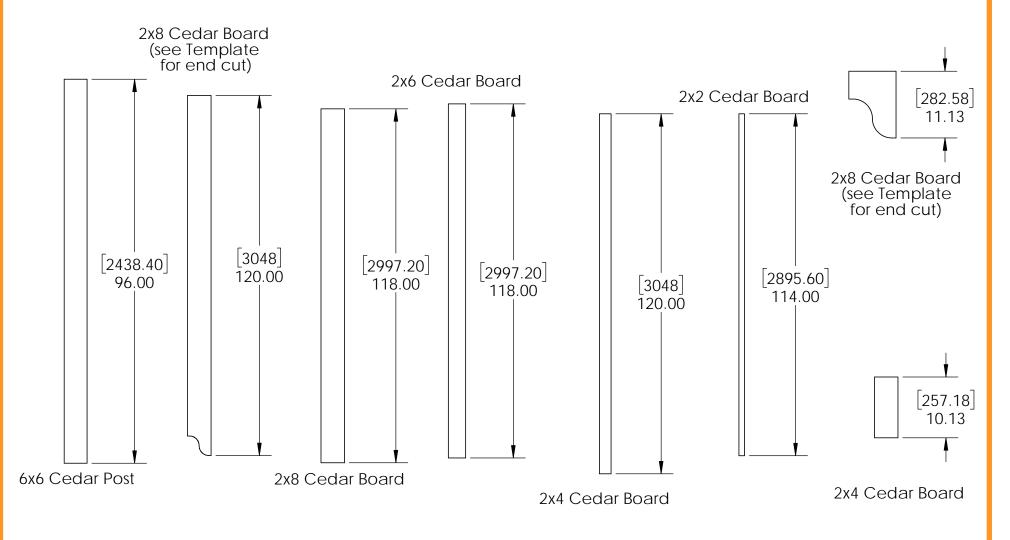

#### **Purlins**

Project 327S (12x20)
DIY Vineyard Pergola Purlins

<u>ALL</u> 2x4 Purlins are centered on Rafters and secured with nails or screws

<u>ALL</u> 2x2 Purlins are spaced as shown between 2x4 Purlins and secured with nails or screws

### **Typical Installation**

**DIY Vineyard Pergola Purlins** 

| ITEM<br>NO. |    | PART<br>NUMBER                            | DESCRIPTION |
|-------------|----|-------------------------------------------|-------------|
| 1           | 1  | DIY<br>Vineyar<br>d<br>Pergola<br>Rafters | 12x20       |
| 2           | 16 | 2x4<br>Cedar<br>Board                     | 2x4x120.00  |
| 3           | 20 | 2x4<br>Cedar<br>Board                     | 2x4x10.13   |
| 4           | 39 | 2x2<br>Cedar<br>Board                     | 2x2x114.00  |