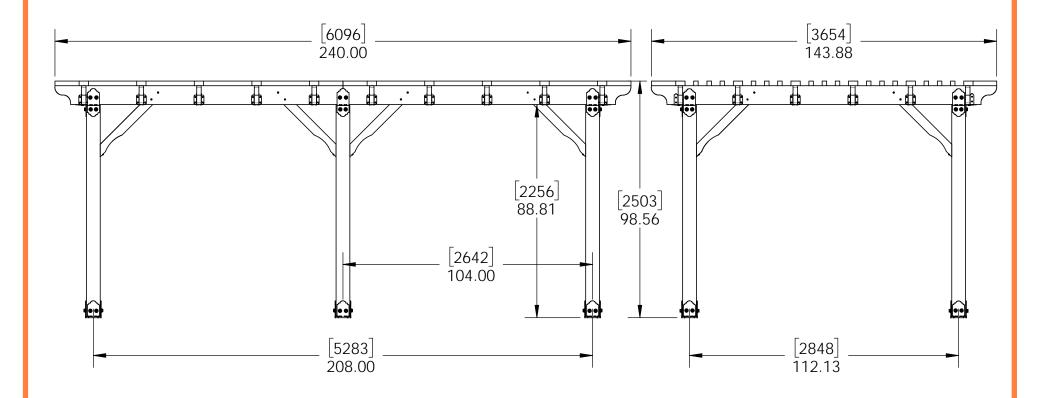

## **Support**

Base

Project 327 (12x20) (& Project 327S)

DIY Vineyard Pergola Base

if site is not level, see Ozco Site Leveling instruction

Project 327 (12x20) (& Project 327S)

Project 327 (12x20) (& Project 327S)

**DIY Vineyard Pergola Base** 

## **Beam & Support**

**Project 327S (12x20)** 

**DIY Vineyard Pergola Beam & Support** 

| ITEM<br>NO. | Project 327S<br>(12x20)/QTY. | PART<br>NUMBER                     | DESCRIPTION                       |
|-------------|------------------------------|------------------------------------|-----------------------------------|
| 1           | 1                            | DIY<br>Vineyard<br>Pergola<br>Base | 12x20                             |
| 2           | 4                            | 2x8<br>Cedar<br>Board              | 2x8x120.00                        |
| 3           | 6                            | 4x4<br>Cedar<br>Post               | 4x4x42                            |
| 4           | 1.44                         | 56627                              | OWT<br>Timber<br>Screw 3-<br>3/4" |
| 5           | 6                            | 4x4<br>Cedar<br>Post               | 4x4x42                            |
| 6           | 2                            | 2x8<br>Cedar<br>Board              | 2x8x117.88                        |

# **Project 327S (12x20)**