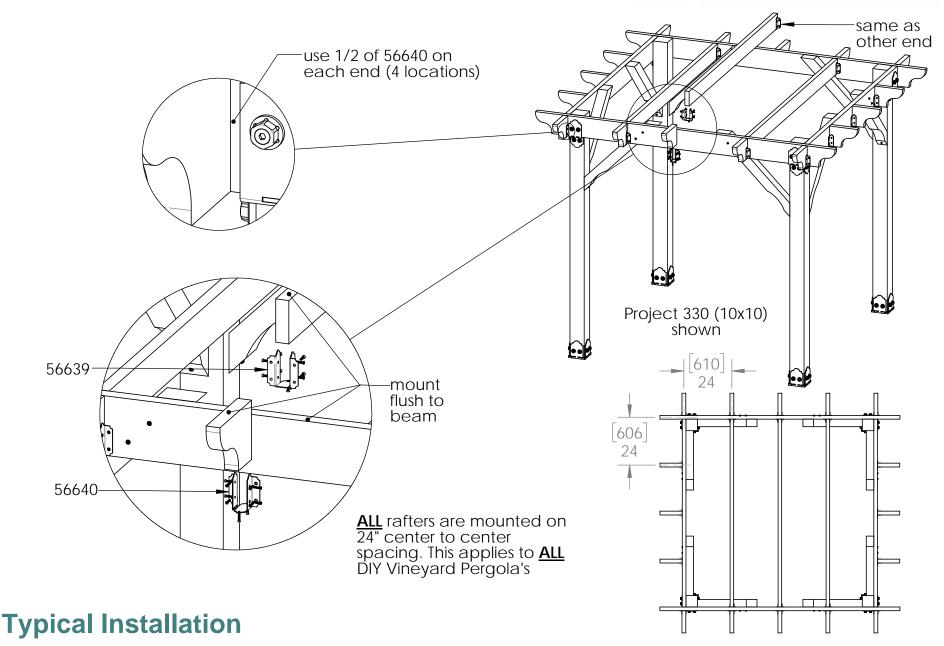

#### **Purlins**

Project 327S (12x20)
DIY Vineyard Pergola Purlins

<u>ALL</u> 2x4 Purlins are centered on Rafters and secured with nails or screws

<u>ALL</u> 2x2 Purlins are spaced as shown between 2x4 Purlins and secured with nails or screws

Project 330 (10x10) shown

### **Typical Installation**

**DIY Vineyard Pergola Purlins** 

| ITEM<br>NO. |    | PART<br>NUMBER                            | DESCRIPTION |
|-------------|----|-------------------------------------------|-------------|
| 1           | 1  | DIY<br>Vineyar<br>d<br>Pergola<br>Rafters | 12x20       |
| 2           | 16 | 2x4<br>Cedar<br>Board                     | 2x4x120.00  |
| 3           | 20 | 2x4<br>Cedar<br>Board                     | 2x4x10.13   |
| 4           | 39 | 2x2<br>Cedar<br>Board                     | 2x2x114.00  |

see "Typical Installation" page for Purlin Spacing

**Project 327S (12x20)** 

**DIY Vineyard Pergola Purlins**