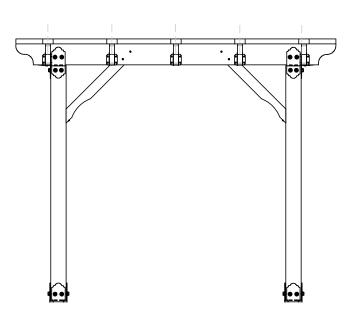

## **Support**

Base

Project 327 (12x20) (& Project 327S)

DIY Vineyard Pergola Base

if site is not level, see Ozco Site Leveling instruction

Project 327 (12x20) (& Project 327S)

Project 327 (12x20) (& Project 327S)

**DIY Vineyard Pergola Base** 

## **Beam & Support**

**Project 327S (12x20)** 

**DIY Vineyard Pergola Beam & Support** 

| ITEM<br>NO. | Project 327S<br>(12x20)/QTY. | PART<br>NUMBER                     | DESCRIPTION                       |
|-------------|------------------------------|------------------------------------|-----------------------------------|
| 1           | 1                            | DIY<br>Vineyard<br>Pergola<br>Base | 12x20                             |
| 2           | 4                            | 2x8<br>Cedar<br>Board              | 2x8x120.00                        |
| 3           | 6                            | 4x4<br>Cedar<br>Post               | 4x4x42                            |
| 4           | 1.44                         | 56627                              | OWT<br>Timber<br>Screw 3-<br>3/4" |
| 5           | 6                            | 4x4<br>Cedar<br>Post               | 4x4x42                            |
| 6           | 2                            | 2x8<br>Cedar<br>Board              | 2x8x117.88                        |