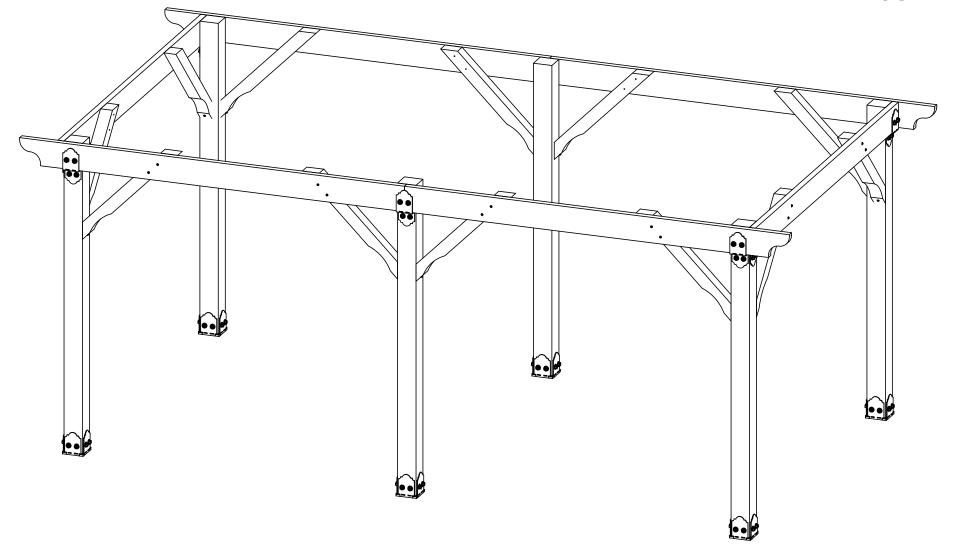

# **Project 327S (12x20)**

#### **Rafters**

**Project 327S (12x20)** 

**DIY Vineyard Pergola Rafters** 

#### OZCO BUILDING PRODUCTS

**DIY Vineyard Pergola Rafters** 

**Project 327S (12x20)** 

**DIY Vineyard Pergola Rafters** 