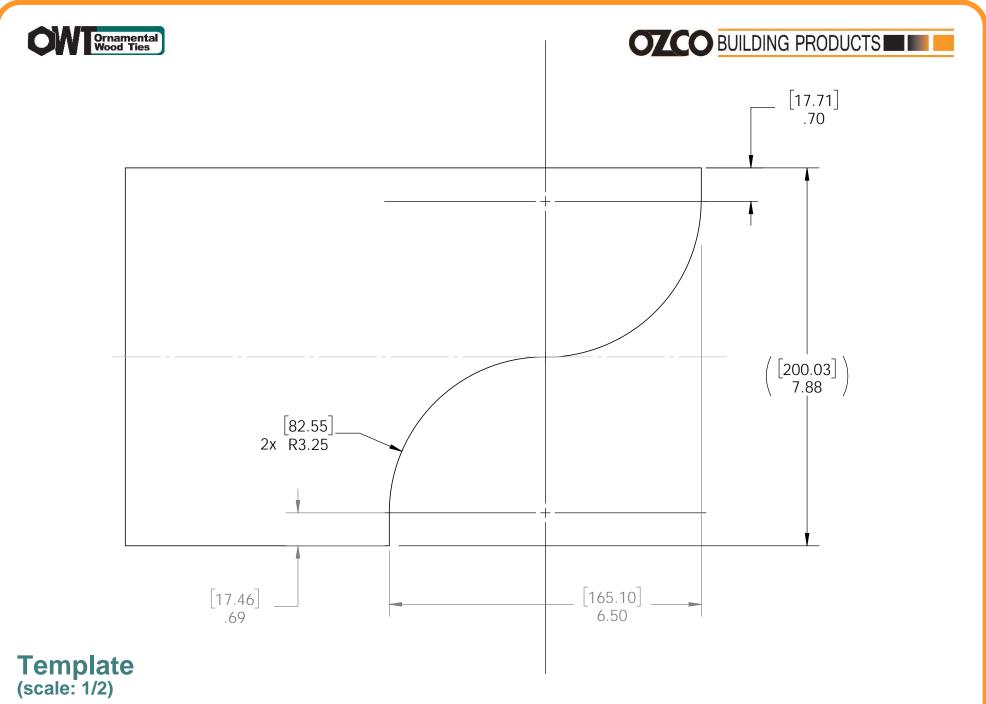

## **Support**

Base

Project 327 (12x20) (& Project 327S)

DIY Vineyard Pergola Base

if site is not level, see Ozco Site Leveling instruction

Project 327 (12x20) (& Project 327S)

Project 327 (12x20) (& Project 327S)

**DIY Vineyard Pergola Base** 