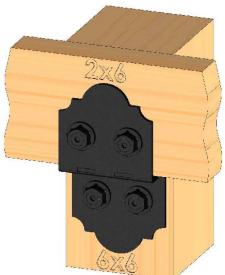

#### **Rafters**

**Project 327S (12x20)** 

**DIY Vineyard Pergola Rafters** 

#### OZCO BUILDING PRODUCTS

**DIY Vineyard Pergola Rafters** 

**Project 327S (12x20)** 

**DIY Vineyard Pergola Rafters** 