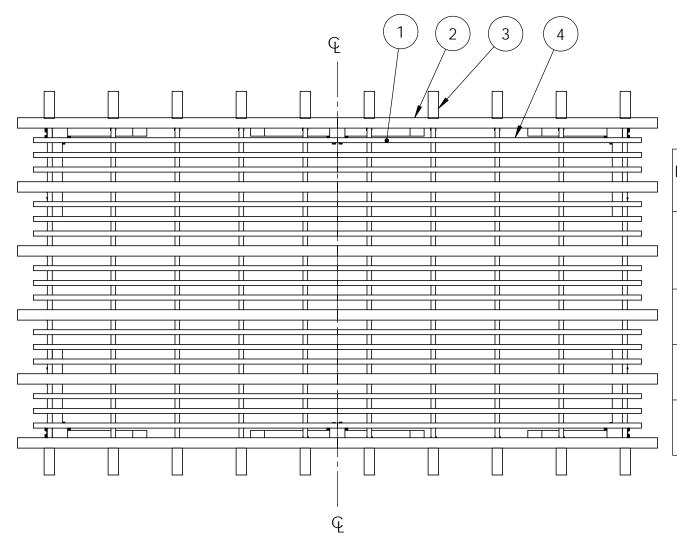

#### **Purlins**

Project 327S (12x20)
DIY Vineyard Pergola Purlins

<u>ALL</u> 2x4 Purlins are centered on Rafters and secured with nails or screws

<u>ALL</u> 2x2 Purlins are spaced as shown between 2x4 Purlins and secured with nails or screws

### **Typical Installation**

**DIY Vineyard Pergola Purlins** 

| ITEM<br>NO. |    | PART<br>NUMBER                            | DESCRIPTION |
|-------------|----|-------------------------------------------|-------------|
| 1           | 1  | DIY<br>Vineyar<br>d<br>Pergola<br>Rafters | 12x20       |
| 2           | 16 | 2x4<br>Cedar<br>Board                     | 2x4x120.00  |
| 3           | 20 | 2x4<br>Cedar<br>Board                     | 2x4x10.13   |
| 4           | 39 | 2x2<br>Cedar<br>Board                     | 2x2x114.00  |

see "Typical Installation" page for Purlin Spacing

**Project 327S (12x20)** 

**DIY Vineyard Pergola Purlins**