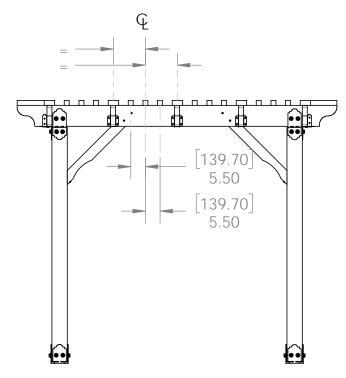

## **Support**

Base

Project 327 (12x20) (& Project 327S)

DIY Vineyard Pergola Base

if site is not level, see Ozco Site Leveling instruction

Project 327 (12x20) (& Project 327S)

Project 327 (12x20) (& Project 327S)

**DIY Vineyard Pergola Base** 

## **Beam & Support**

**Project 327S (12x20)** 

**DIY Vineyard Pergola Beam & Support** 

| ITEM<br>NO. | Project 327S<br>(12x20)/QTY. | PART<br>NUMBER                     | DESCRIPTION                       |
|-------------|------------------------------|------------------------------------|-----------------------------------|
| 1           | 1                            | DIY<br>Vineyard<br>Pergola<br>Base | 12x20                             |
| 2           | 4                            | 2x8<br>Cedar<br>Board              | 2x8x120.00                        |
| 3           | 6                            | 4x4<br>Cedar<br>Post               | 4x4x42                            |
| 4           | 1.44                         | 56627                              | OWT<br>Timber<br>Screw 3-<br>3/4" |
| 5           | 6                            | 4x4<br>Cedar<br>Post               | 4x4x42                            |
| 6           | 2                            | 2x8<br>Cedar<br>Board              | 2x8x117.88                        |