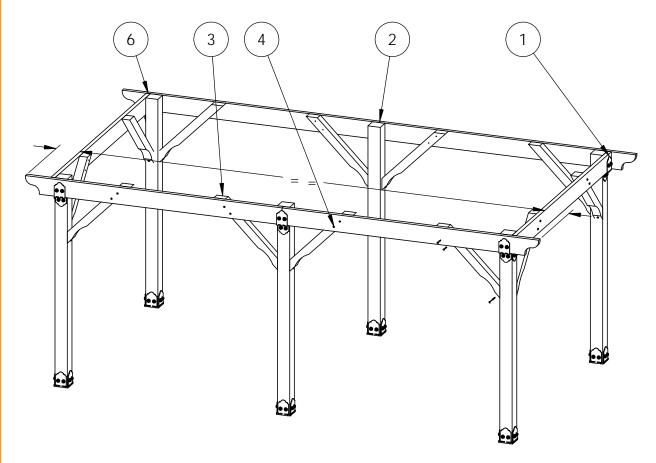

## **Support**

Base

Project 327 (12x20) (& Project 327S)

DIY Vineyard Pergola Base

if site is not level, see Ozco Site Leveling instruction

Project 327 (12x20) (& Project 327S)

Project 327 (12x20) (& Project 327S)

**DIY Vineyard Pergola Base** 

## **Beam & Support**

**Project 327S (12x20)** 

**DIY Vineyard Pergola Beam & Support** 

| ITEM<br>NO. | Project 327S<br>(12x20)/QTY. | PART<br>NUMBER                     | DESCRIPTION                       |
|-------------|------------------------------|------------------------------------|-----------------------------------|
| 1           | 1                            | DIY<br>Vineyard<br>Pergola<br>Base | 12x20                             |
| 2           | 4                            | 2x8<br>Cedar<br>Board              | 2x8x120.00                        |
| 3           | 6                            | 4x4<br>Cedar<br>Post               | 4x4x42                            |
| 4           | 1.44                         | 56627                              | OWT<br>Timber<br>Screw 3-<br>3/4" |
| 5           | 6                            | 4x4<br>Cedar<br>Post               | 4x4x42                            |
| 6           | 2                            | 2x8<br>Cedar<br>Board              | 2x8x117.88                        |