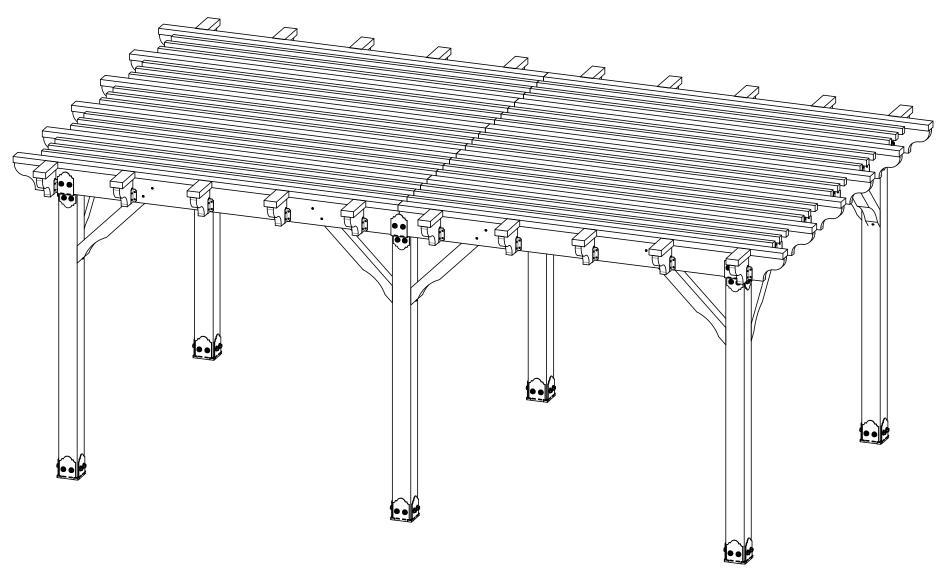

OZCO Project #327S - DIY Vineyard Pergola Overview (12x20)

**OZCO** 

**DIY Vineyard Pergola OZCO** 

# Project 327 & 327S DIY Vineyard Pergola (12x20) Cutlist

DIY Vineyard Pergola Beam & Support

# **Project 327S (12x20)**