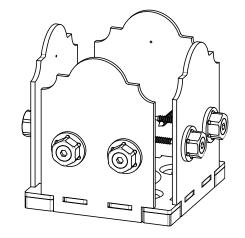

## **Support**

Base

Project 327 (12x20) (& Project 327S)

DIY Vineyard Pergola Base

if site is not level, see Ozco Site Leveling instruction

Project 327 (12x20) (& Project 327S)

Project 327 (12x20) (& Project 327S)

**DIY Vineyard Pergola Base** 