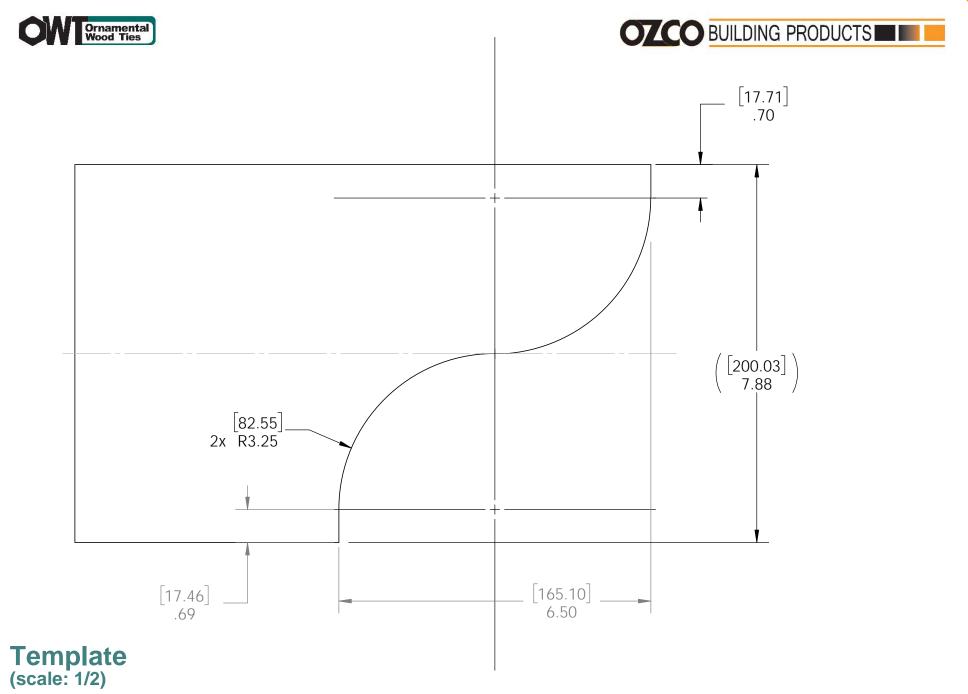

### OZCO BUILDING PRODUCTS

**DIY Vineyard Pergola Rafters** 

| ITEM<br>NO. | Project 327<br>(12x20)/QTY. | PART<br>NUMBER                                  | DESCRIPTION                                   |
|-------------|-----------------------------|-------------------------------------------------|-----------------------------------------------|
| 1           | 1                           | DIY<br>Vineyard<br>Pergola<br>Beam &<br>Support | 12x20                                         |
| 2           | 28                          | 2x8<br>Cedar<br>Board                           | 2x8x11.13                                     |
| 3           | 8                           | Board<br>2x6<br>Cedar<br>Board                  | 2x6x117.88                                    |
| 4           | 4.648                       | 56640                                           | 6-8" Joist<br>Hanger<br>Tab (JHT-<br>68-LS)   |
| 5           | 2.158                       | 56639                                           | 6-8" Joist<br>Hanger<br>Flush (JHF-<br>68-LS) |