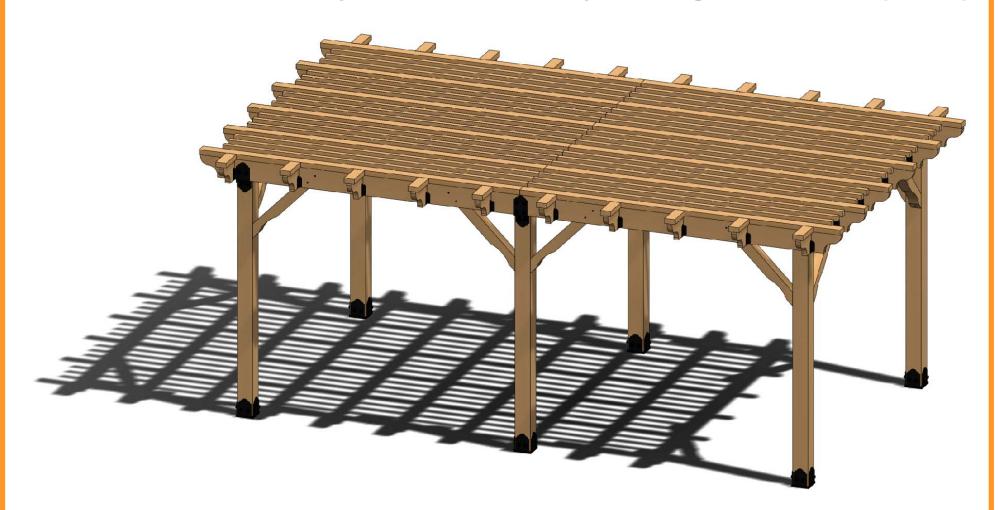

### OZCO Project #327 - DIY Vineyard Pergola Overview (12x20)

**OZCO** 

**DIY Vineyard Pergola OZCO** 

## **Support**

Base

Project 327 (12x20) (& Project 327S)

DIY Vineyard Pergola Base

if site is not level, see Ozco Site Leveling instruction

Project 327 (12x20) (& Project 327S)

Project 327 (12x20) (& Project 327S)

**DIY Vineyard Pergola Base** 

# **Beam & Support**

**Project 327 (12x20)** 

**DIY Vineyard Pergola Beam & Support** 

| ITEM<br>NO. | Project 327<br>(12x20)/QTY. | PART<br>NUMBER                     | DESCRIPTION                       |
|-------------|-----------------------------|------------------------------------|-----------------------------------|
| 1           | 4                           | 2x8<br>Cedar<br>Board              | 2x8x120.00                        |
| 2           | 6                           | 4x4<br>Cedar<br>Post               | 4x4x42                            |
| 3           | 1.44                        | 56627                              | OWT<br>Timber<br>Screw 3-<br>3/4" |
| 4           | 6                           | 4x4<br>Cedar<br>Post               | 4x4x42                            |
| 5           | 2                           | 2x8<br>Cedar<br>Board              | 2x8x117.88                        |
| 6           | 1                           | DIY<br>Vineyard<br>Pergola<br>Base | 12x20                             |

# **Project 327 (12x20)**