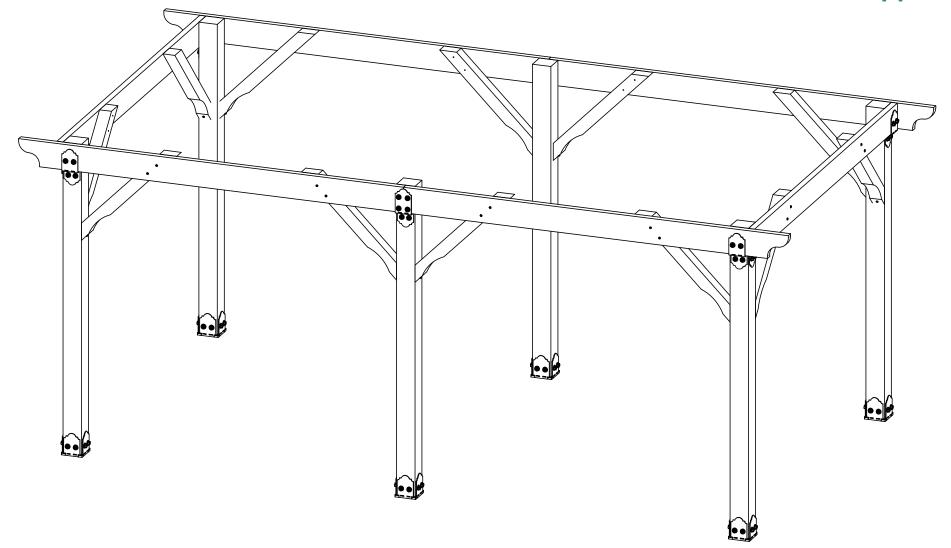

# **Beam & Support**

**Project 327 (12x20)** 

**DIY Vineyard Pergola Beam & Support** 

| ITEM<br>NO. | Project 327<br>(12x20)/QTY. | PART<br>NUMBER                     | DESCRIPTION                       |
|-------------|-----------------------------|------------------------------------|-----------------------------------|
| 1           | 4                           | 2x8<br>Cedar<br>Board              | 2x8x120.00                        |
| 2           | 6                           | 4x4<br>Cedar<br>Post               | 4x4x42                            |
| 3           | 1.44                        | 56627                              | OWT<br>Timber<br>Screw 3-<br>3/4" |
| 4           | 6                           | 4x4<br>Cedar<br>Post               | 4x4x42                            |
| 5           | 2                           | 2x8<br>Cedar<br>Board              | 2x8x117.88                        |
| 6           | 1                           | DIY<br>Vineyard<br>Pergola<br>Base | 12x20                             |

# **Project 327 (12x20)**