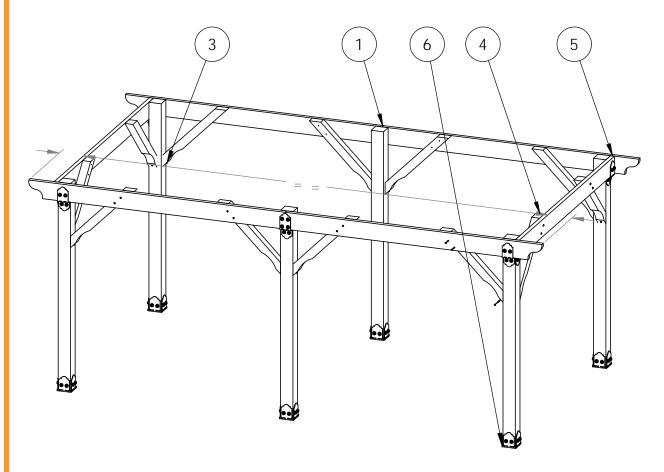

# **Beam & Support**

**Project 327 (12x20)** 

**DIY Vineyard Pergola Beam & Support** 

| ITEM<br>NO. | Project 327<br>(12x20)/QTY. | PART<br>NUMBER                     | DESCRIPTION                       |
|-------------|-----------------------------|------------------------------------|-----------------------------------|
| 1           | 4                           | 2x8<br>Cedar<br>Board              | 2x8x120.00                        |
| 2           | 6                           | 4x4<br>Cedar<br>Post               | 4x4x42                            |
| 3           | 1.44                        | 56627                              | OWT<br>Timber<br>Screw 3-<br>3/4" |
| 4           | 6                           | 4x4<br>Cedar<br>Post               | 4x4x42                            |
| 5           | 2                           | 2x8<br>Cedar<br>Board              | 2x8x117.88                        |
| 6           | 1                           | DIY<br>Vineyard<br>Pergola<br>Base | 12x20                             |

# **Project 327 (12x20)**