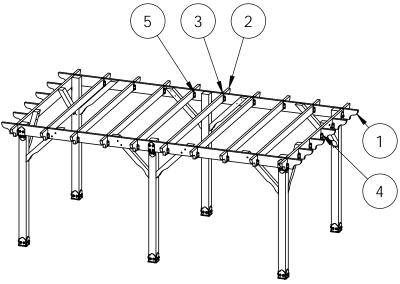

#### **Rafters**

**Project 327 (12x20)** 

**DIY Vineyard Pergola Rafters** 

### OZCO BUILDING PRODUCTS

**DIY Vineyard Pergola Rafters** 

| ITEM<br>NO. | Project 327<br>(12x20)/QTY. | PART<br>NUMBER                                  | DESCRIPTION                                   |
|-------------|-----------------------------|-------------------------------------------------|-----------------------------------------------|
| 1           | 1                           | DIY<br>Vineyard<br>Pergola<br>Beam &<br>Support | 12x20                                         |
| 2           | 28                          | 2x8<br>Cedar<br>Board                           | 2x8x11.13                                     |
| 3           | 8                           | Board<br>2x6<br>Cedar<br>Board                  | 2x6x117.88                                    |
| 4           | 4.648                       | 56640                                           | 6-8" Joist<br>Hanger<br>Tab (JHT-<br>68-LS)   |
| 5           | 2.158                       | 56639                                           | 6-8" Joist<br>Hanger<br>Flush (JHF-<br>68-LS) |

**Project 327 (12x20)** 

**DIY Vineyard Pergola Rafters** 