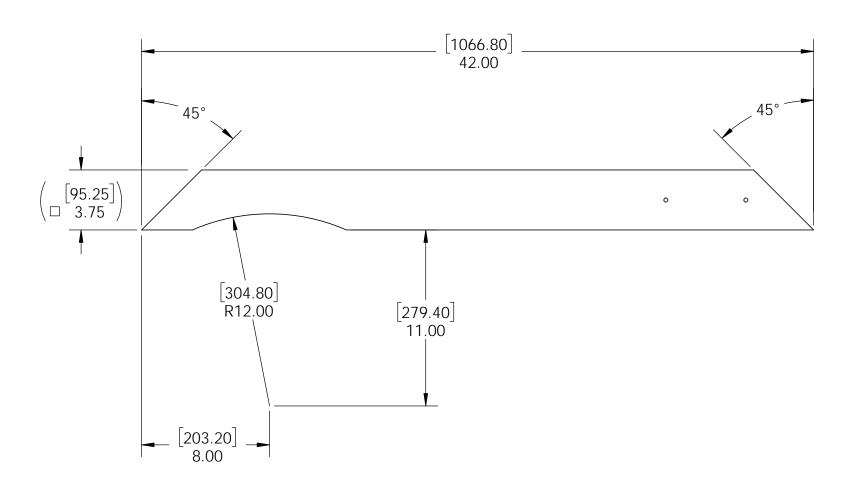

# Project 327 & 327S DIY Vineyard Pergola (12x20) Cutlist

**DIY Vineyard Pergola Rafters** 

#### **Rafters**

**Project 327 (12x20)** 

**DIY Vineyard Pergola Rafters** 

### OZCO BUILDING PRODUCTS

**DIY Vineyard Pergola Rafters** 

| ITEM<br>NO. | Project 327<br>(12x20)/QTY. | PART<br>NUMBER                                  | DESCRIPTION                                   |
|-------------|-----------------------------|-------------------------------------------------|-----------------------------------------------|
| 1           | 1                           | DIY<br>Vineyard<br>Pergola<br>Beam &<br>Support | 12x20                                         |
| 2           | 28                          | 2x8<br>Cedar<br>Board                           | 2x8x11.13                                     |
| 3           | 8                           | Board<br>2x6<br>Cedar<br>Board                  | 2x6x117.88                                    |
| 4           | 4.648                       | 56640                                           | 6-8" Joist<br>Hanger<br>Tab (JHT-<br>68-LS)   |
| 5           | 2.158                       | 56639                                           | 6-8" Joist<br>Hanger<br>Flush (JHF-<br>68-LS) |

**Project 327 (12x20)** 

**DIY Vineyard Pergola Rafters** 