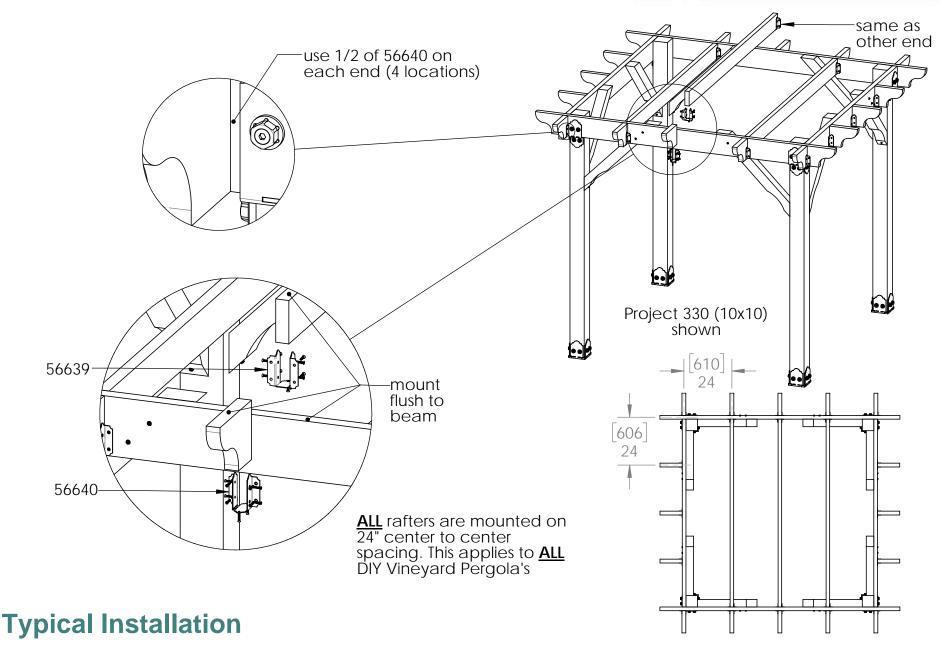

Project 330 (10x10) shown

## **Typical Installation**

**DIY Vineyard Pergola Purlins** 

| ITEM<br>NO. |    | PART<br>NUMBER                            | DESCRIPTION |
|-------------|----|-------------------------------------------|-------------|
| 1           | 1  | DIY<br>Vineyar<br>d<br>Pergola<br>Rafters | 12x20       |
| 2           | 16 | 2x4<br>Cedar<br>Board                     | 2x4x120.00  |
| 3           | 20 | 2x4<br>Cedar<br>Board                     | 2x4x10.13   |
| 4           | 39 | 2x2<br>Cedar<br>Board                     | 2x2x114.00  |

see "Typical Installation" page for Purlin Spacing

**Project 327 (12x20)** 

**DIY Vineyard Pergola Purlins**