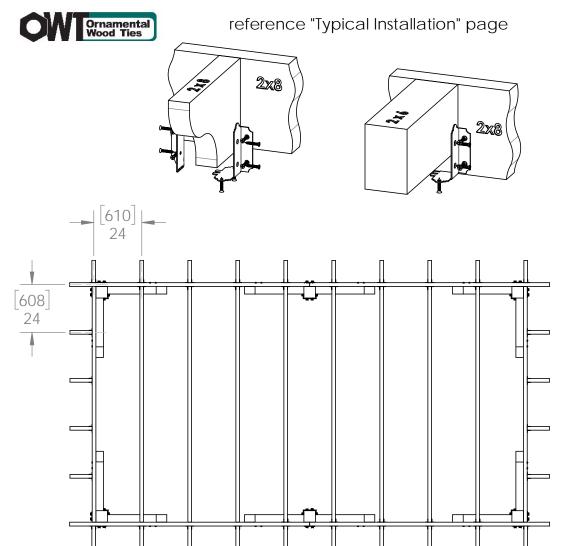

## **Typical Installation**

**DIY Vineyard Pergola Purlins** 

| ITEM<br>NO. |    | PART<br>NUMBER                            | DESCRIPTION |
|-------------|----|-------------------------------------------|-------------|
| 1           | 1  | DIY<br>Vineyar<br>d<br>Pergola<br>Rafters | 12x20       |
| 2           | 16 | 2x4<br>Cedar<br>Board                     | 2x4x120.00  |
| 3           | 20 | 2x4<br>Cedar<br>Board                     | 2x4x10.13   |
| 4           | 39 | 2x2<br>Cedar<br>Board                     | 2x2x114.00  |