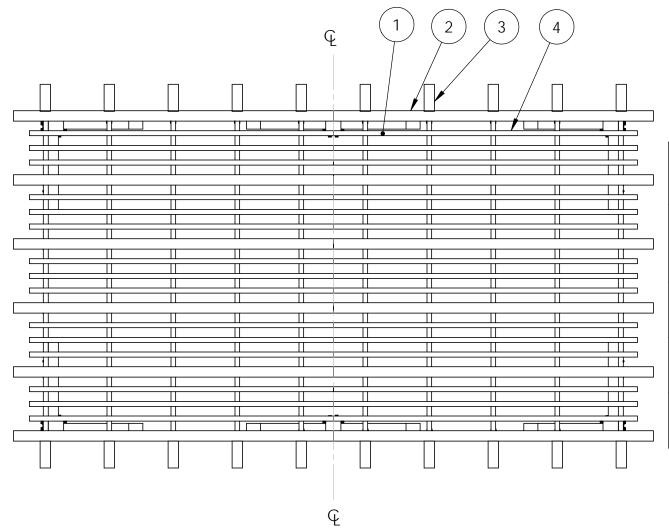

#### **Purlins**

**Project 327 (12x20)** 

**DIY Vineyard Pergola Purlins** 

<u>ALL</u> 2x4 Purlins are centered on Rafters and secured with nails or screws

<u>ALL</u> 2x2 Purlins are spaced as shown between 2x4 Purlins and secured with nails or screws

## **Typical Installation**

**DIY Vineyard Pergola Purlins** 

| ITEM<br>NO. |    | PART<br>NUMBER                            | DESCRIPTION |
|-------------|----|-------------------------------------------|-------------|
| 1           | 1  | DIY<br>Vineyar<br>d<br>Pergola<br>Rafters | 12x20       |
| 2           | 16 | 2x4<br>Cedar<br>Board                     | 2x4x120.00  |
| 3           | 20 | 2x4<br>Cedar<br>Board                     | 2x4x10.13   |
| 4           | 39 | 2x2<br>Cedar<br>Board                     | 2x2x114.00  |

see "Typical Installation" page for Purlin Spacing

**Project 327 (12x20)** 

**DIY Vineyard Pergola Purlins**