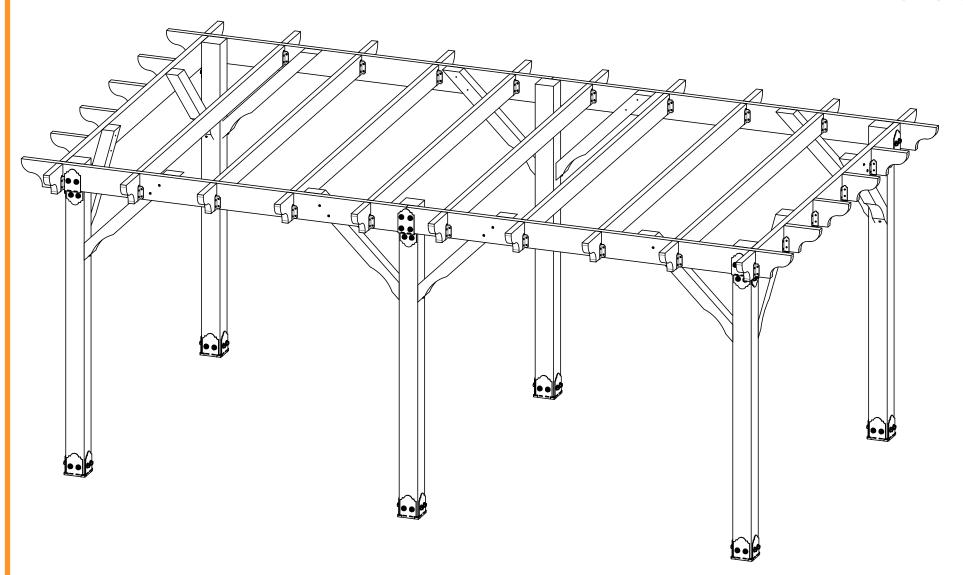

### OZCO Project #327 - DIY Vineyard Pergola Overview (12x20)

**OZCO** 

**DIY Vineyard Pergola OZCO** 

# **Project 327 (12x20)**