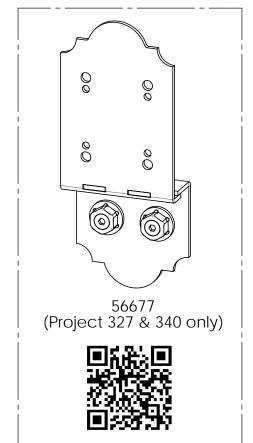

### OZCO Project #327 - DIY Vineyard Pergola Overview (12x20)



































**OZCO** 

**DIY Vineyard Pergola OZCO** 

# Laredo Sunset vs. Ironwood



Ironwood (517XX series)

2 great styles same functionality

choose your connection lifestyle

both styles available for most products



Laredo Sunset (566XX series)











Support defined on separate sheet

# Project 327 & 327S DIY Vineyard Pergola (12x20) Cutlist



**DIY Vineyard Pergola Rafters** 





## **Support**





Base





Project 327 (12x20) (& Project 327S)

DIY Vineyard Pergola Base







if site is not level, see Ozco Site Leveling instruction



Project 327 (12x20) (& Project 327S)









Project 327 (12x20) (& Project 327S)

**DIY Vineyard Pergola Base** 





# **Beam & Support**



**Project 327 (12x20)** 

**DIY Vineyard Pergola Beam & Support** 







| ITEM<br>NO. | Project