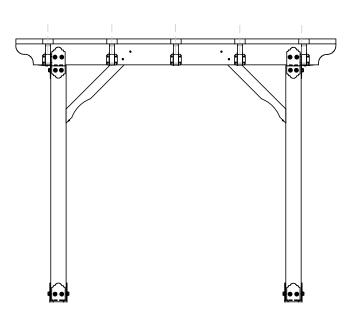

## **Support**

Base

Project 327 (12x20) (& Project 327S)

DIY Vineyard Pergola Base

if site is not level, see Ozco Site Leveling instruction

Project 327 (12x20) (& Project 327S)

Project 327 (12x20) (& Project 327S)

**DIY Vineyard Pergola Base** 

# **Beam & Support**

**Project 327 (12x20)** 

**DIY Vineyard Pergola Beam & Support** 

| ITEM<br>NO. | Project 327<br>(12x20)/QTY. | PART<br>NUMBER                     | DESCRIPTION                       |
|-------------|-----------------------------|------------------------------------|-----------------------------------|
| 1           | 4                           | 2x8<br>Cedar<br>Board              | 2x8x120.00                        |
| 2           | 6                           | 4x4<br>Cedar<br>Post               | 4x4x42                            |
| 3           | 1.44                        | 56627                              | OWT<br>Timber<br>Screw 3-<br>3/4" |
| 4           | 6                           | 4x4<br>Cedar<br>Post               | 4x4x42                            |
| 5           | 2                           | 2x8<br>Cedar<br>Board              | 2x8x117.88                        |
| 6           | 1                           | DIY<br>Vineyard<br>Pergola<br>Base | 12x20                             |

# **Project 327 (12x20)**