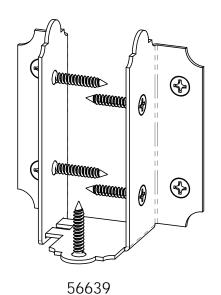

### OZCO BUILDING PRODUCTS

**DIY Vineyard Pergola Rafters** 

| ITEM<br>NO. | Project 327<br>(12x20)/QTY. | PART<br>NUMBER                                  | DESCRIPTION                                   |
|-------------|-----------------------------|-------------------------------------------------|-----------------------------------------------|
| 1           | 1                           | DIY<br>Vineyard<br>Pergola<br>Beam &<br>Support | 12x20                                         |
| 2           | 28                          | 2x8<br>Cedar<br>Board                           | 2x8x11.13                                     |
| 3           | 8                           | Board<br>2x6<br>Cedar<br>Board                  | 2x6x117.88                                    |
| 4           | 4.648                       | 56640                                           | 6-8" Joist<br>Hanger<br>Tab (JHT-<br>68-LS)   |
| 5           | 2.158                       | 56639                                           | 6-8" Joist<br>Hanger<br>Flush (JHF-<br>68-LS) |