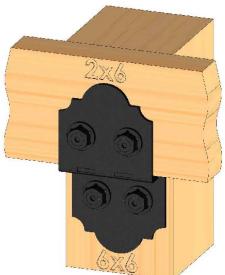

# Laredo Sunset vs. Ironwood

Ironwood (517XX series)

2 great styles same functionality

choose your connection lifestyle

both styles available for most products

Laredo Sunset (566XX series)

Support defined on separate sheet

# **Beam & Support**

**Project 327 (12x20)** 

**DIY Vineyard Pergola Beam & Support** 

| ITEM<br>NO. | Project 327<br>(12x20)/QTY. | PART<br>NUMBER                     | DESCRIPTION                       |
|-------------|-----------------------------|------------------------------------|-----------------------------------|
| 1           | 4                           | 2x8<br>Cedar<br>Board              | 2x8x120.00                        |
| 2           | 6                           | 4x4<br>Cedar<br>Post               | 4x4x42                            |
| 3           | 1.44                        | 56627                              | OWT<br>Timber<br>Screw 3-<br>3/4" |
| 4           | 6                           | 4x4<br>Cedar<br>Post               | 4x4x42                            |
| 5           | 2                           | 2x8<br>Cedar<br>Board              | 2x8x117.88                        |
| 6           | 1                           | DIY<br>Vineyard<br>Pergola<br>Base | 12x20                             |