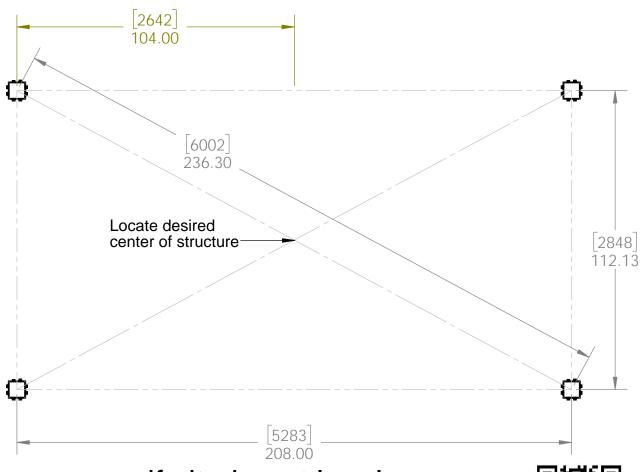

## **Support**

Base

Project 327 (12x20) (& Project 327S)

DIY Vineyard Pergola Base

if site is not level, see Ozco Site Leveling instruction

Project 327 (12x20) (& Project 327S)

Project 327 (12x20) (& Project 327S)

**DIY Vineyard Pergola Base** 