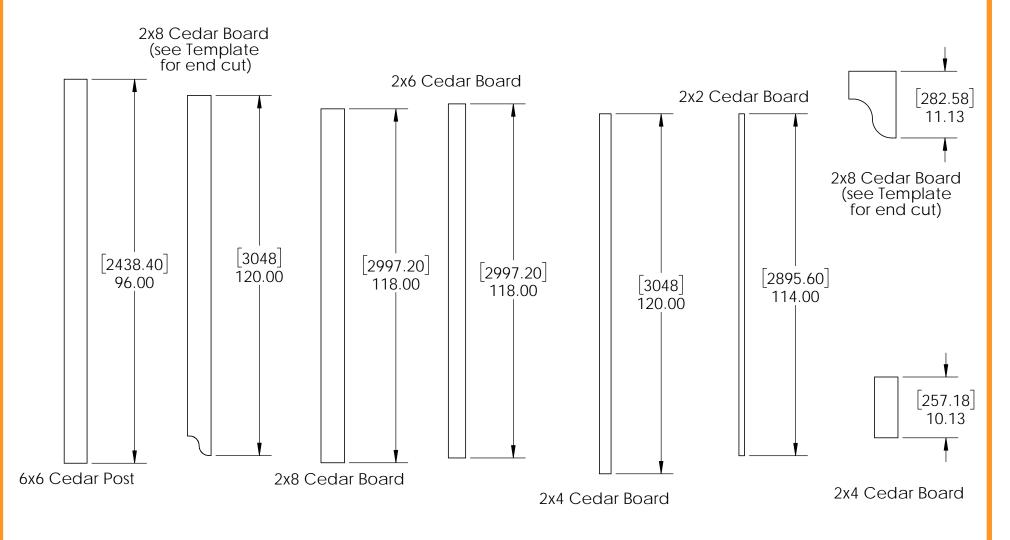

# **Beam & Support**

**Project 327 (12x20)** 

**DIY Vineyard Pergola Beam & Support** 

| ITEM<br>NO. | Project 327<br>(12x20)/QTY. | PART<br>NUMBER                     | DESCRIPTION                       |
|-------------|-----------------------------|------------------------------------|-----------------------------------|
| 1           | 4                           | 2x8<br>Cedar<br>Board              | 2x8x120.00                        |
| 2           | 6                           | 4x4<br>Cedar<br>Post               | 4x4x42                            |
| 3           | 1.44                        | 56627                              | OWT<br>Timber<br>Screw 3-<br>3/4" |
| 4           | 6                           | 4x4<br>Cedar<br>Post               | 4x4x42                            |
| 5           | 2                           | 2x8<br>Cedar<br>Board              | 2x8x117.88                        |
| 6           | 1                           | DIY<br>Vineyard<br>Pergola<br>Base | 12x20                             |

### OZCO BUILDING PRODUCTS

**DIY Vineyard Pergola Rafters** 

| ITEM<br>NO. | Project 327<br>(12x20)/QTY. | PART<br>NUMBER                                  | DESCRIPTION                                   |
|-------------|-----------------------------|-------------------------------------------------|-----------------------------------------------|
| 1           | 1                           | DIY<br>Vineyard<br>Pergola<br>Beam &<br>Support | 12x20                                         |
| 2           | 28                          | 2x8<br>Cedar<br>Board                           | 2x8x11.13                                     |
| 3           | 8                           | Board<br>2x6<br>Cedar<br>Board                  | 2x6x117.88                                    |
| 4           | 4.648                       | 56640                                           | 6-8" Joist<br>Hanger<br>Tab (JHT-<br>68-LS)   |
| 5           | 2.158                       | 56639                                           | 6-8" Joist<br>Hanger<br>Flush (JHF-<br>68-LS) |

## **Typical Installation**

**DIY Vineyard Pergola Purlins** 

| ITEM<br>NO. |    | PART<br>NUMBER                            | DESCRIPTION |
|-------------|----|-------------------------------------------|-------------|
| 1           | 1  | DIY<br>Vineyar<br>d<br>Pergola<br>Rafters | 12x20       |
| 2           | 16 | 2x4<br>Cedar<br>Board                     | 2x4x120.00  |
| 3           | 20 | 2x4<br>Cedar<br>Board                     | 2x4x10.13   |
| 4           | 39 | 2x2<br>Cedar<br>Board                     | 2x2x114.00  |