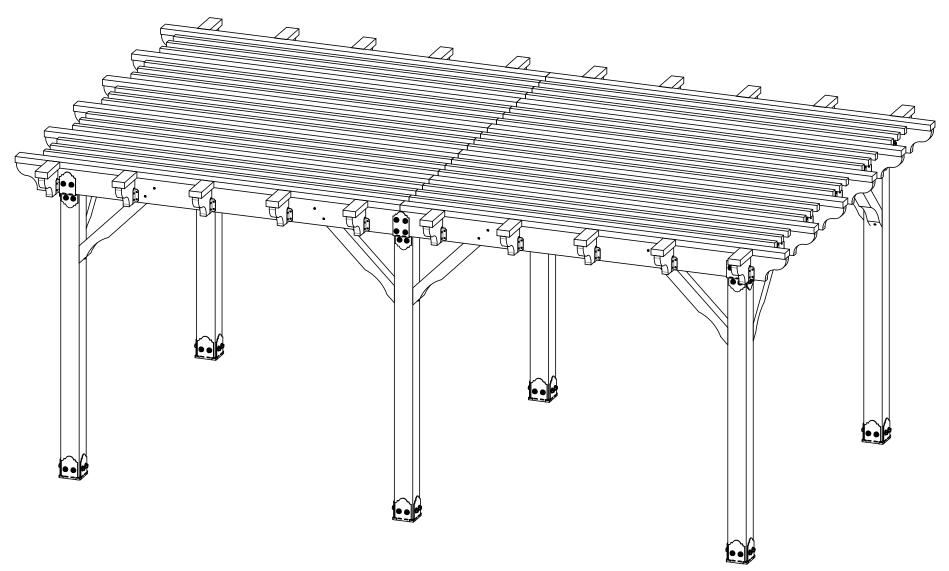

### OZCO Project #327 - DIY Vineyard Pergola Overview (12x20)

**OZCO** 

**DIY Vineyard Pergola OZCO** 

# Project 327 & 327S DIY Vineyard Pergola (12x20) Cutlist

**DIY Vineyard Pergola Rafters** 

#### **Rafters**

**Project 327 (12x20)** 

**DIY Vineyard Pergola Rafters** 

### OZCO BUILDING PRODUCTS

**DIY Vineyard Pergola Rafters** 

| ITEM<br>NO. | Project 327<br>(12x20)/QTY. | PART<br>NUMBER                                  | DESCRIPTION                                   |
|-------------|-----------------------------|-------------------------------------------------|-----------------------------------------------|
| 1           | 1                           | DIY<br>Vineyard<br>Pergola<br>Beam &<br>Support | 12x20                                         |
| 2           | 28                          | 2x8<br>Cedar<br>Board                           | 2x8x11.13                                     |
| 3           | 8                           | Board<br>2x6<br>Cedar<br>Board                  | 2x6x117.88                                    |
| 4           | 4.648                       | 56640                                           | 6-8" Joist<br>Hanger<br>Tab (JHT-<br>68-LS)   |
| 5           | 2.158                       | 56639                                           | 6-8" Joist<br>Hanger<br>Flush (JHF-<br>68-LS) |

**Project 327 (12x20)** 

**DIY Vineyard Pergola Rafters** 