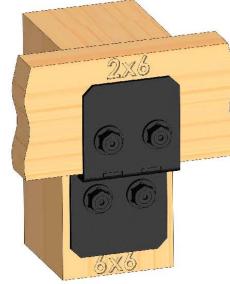

# Laredo Sunset vs. Ironwood

Ironwood (517XX series)

2 great styles same functionality

choose your connection lifestyle

both styles available for most products

Laredo Sunset (566XX series)

Support defined on separate sheet

# **Beam & Support**

**Project 327 (12x20)** 

**DIY Vineyard Pergola Beam & Support** 

| ITEM<br>NO. | Project 327<br>(12x20)/QTY. | PART<br>NUMBER                     | DESCRIPTION                       |
|-------------|-----------------------------|------------------------------------|-----------------------------------|
| 1           | 4                           | 2x8<br>Cedar<br>Board              | 2x8x120.00                        |
| 2           | 6                           | 4x4<br>Cedar<br>Post               | 4x4x42                            |
| 3           | 1.44                        | 56627                              | OWT<br>Timber<br>Screw 3-<br>3/4" |
| 4           | 6                           | 4x4<br>Cedar<br>Post               | 4x4x42                            |
| 5           | 2                           | 2x8<br>Cedar<br>Board              | 2x8x117.88                        |
| 6           | 1                           | DIY<br>Vineyard<br>Pergola<br>Base | 12x20                             |