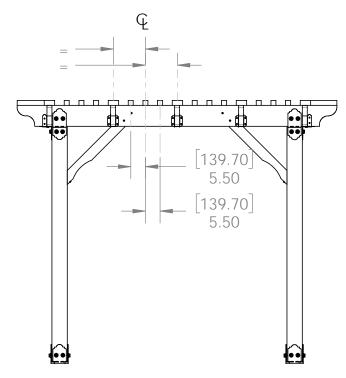

## **Support**

Base

Project 327 (12x20) (& Project 327S)

DIY Vineyard Pergola Base

if site is not level, see Ozco Site Leveling instruction

Project 327 (12x20) (& Project 327S)

Project 327 (12x20) (& Project 327S)

**DIY Vineyard Pergola Base** 

# **Beam & Support**

**Project 327 (12x20)** 

**DIY Vineyard Pergola Beam & Support** 

| ITEM<br>NO. | Project 327<br>(12x20)/QTY. | PART<br>NUMBER                     | DESCRIPTION                       |
|-------------|-----------------------------|------------------------------------|-----------------------------------|
| 1           | 4                           | 2x8<br>Cedar<br>Board              | 2x8x120.00                        |
| 2           | 6                           | 4x4<br>Cedar<br>Post               | 4x4x42                            |
| 3           | 1.44                        | 56627                              | OWT<br>Timber<br>Screw 3-<br>3/4" |
| 4           | 6                           | 4x4<br>Cedar<br>Post               | 4x4x42                            |
| 5           | 2                           | 2x8<br>Cedar<br>Board              | 2x8x117.88                        |
| 6           | 1                           | DIY<br>Vineyard<br>Pergola<br>Base | 12x20                             |

# **Project 327 (12x20)**