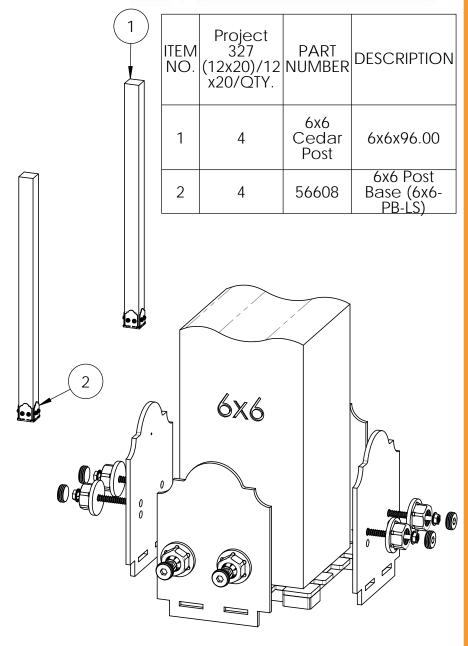

## **Support**

Base

Project 327 (12x20) (& Project 327S)

DIY Vineyard Pergola Base

if site is not level, see Ozco Site Leveling instruction

Project 327 (12x20) (& Project 327S)

Project 327 (12x20) (& Project 327S)

**DIY Vineyard Pergola Base** 