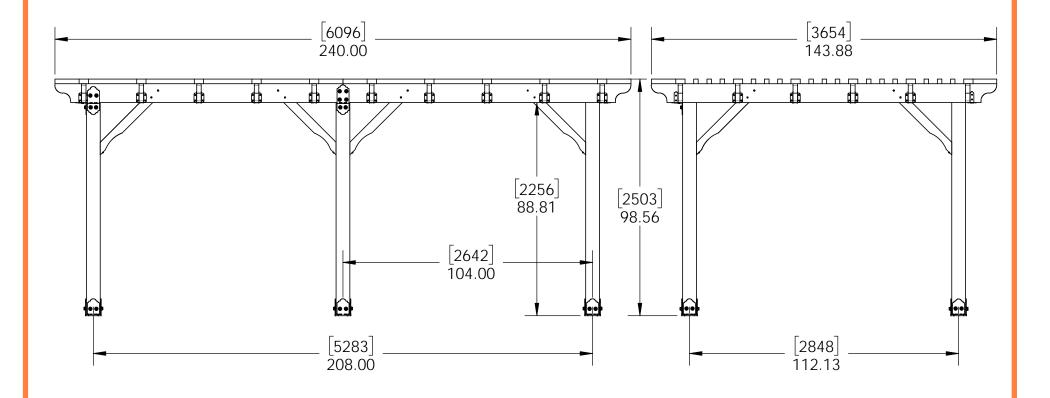

## **Support**

Base

Project 327 (12x20) (& Project 327S)

DIY Vineyard Pergola Base

if site is not level, see Ozco Site Leveling instruction

Project 327 (12x20) (& Project 327S)

Project 327 (12x20) (& Project 327S)

**DIY Vineyard Pergola Base** 

# **Beam & Support**

**Project 327 (12x20)** 

**DIY Vineyard Pergola Beam & Support** 

| ITEM<br>NO. | Project 327<br>(12x20)/QTY. | PART<br>NUMBER                     | DESCRIPTION                       |
|-------------|-----------------------------|------------------------------------|-----------------------------------|
| 1           | 4                           | 2x8<br>Cedar<br>Board              | 2x8x120.00                        |
| 2           | 6                           | 4x4<br>Cedar<br>Post               | 4x4x42                            |
| 3           | 1.44                        | 56627                              | OWT<br>Timber<br>Screw 3-<br>3/4" |
| 4           | 6                           | 4x4<br>Cedar<br>Post               | 4x4x42                            |
| 5           | 2                           | 2x8<br>Cedar<br>Board              | 2x8x117.88                        |
| 6           | 1                           | DIY<br>Vineyard<br>Pergola<br>Base | 12x20                             |

# **Project 327 (12x20)**