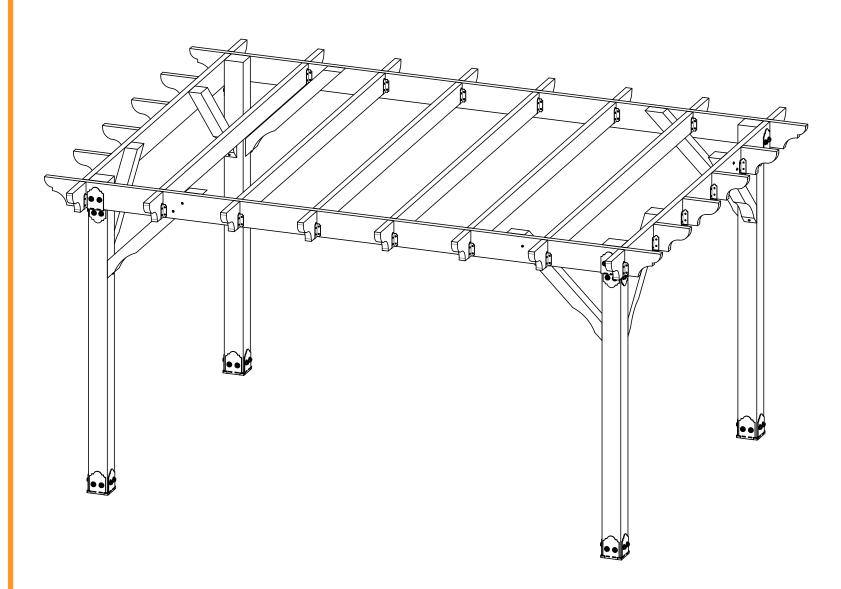

#### **Rafters**

**Project 325 (12x16)** 

**DIY Vineyard Pergola Rafters** 

### OZCO BUILDING PRODUCTS

**DIY Vineyard Pergola Rafters** 

| ITEM<br>NO. |    | PART<br>NUMBER                                      | DESCRIPTION                |
|-------------|----|-----------------------------------------------------|----------------------------|
| 1           | 1  | DIY<br>Vineyar<br>d<br>Pergola<br>Beam &<br>Support | 12x16                      |
| 2           | 6  | 2x6<br>Cedar<br>Board                               | 2x6x118.00                 |
| 3           | 2  | 56639                                               | 6-8" Joist<br>Hanger Flush |
| 4           | 4  | 56640                                               | 6-8" Joist<br>Hanger Tab   |
| 5           | 24 | 2x8<br>Cedar<br>Board                               | 2x10x11.125                |

**Project 325 (12x16)** 

**DIY Vineyard Pergola Rafters** 