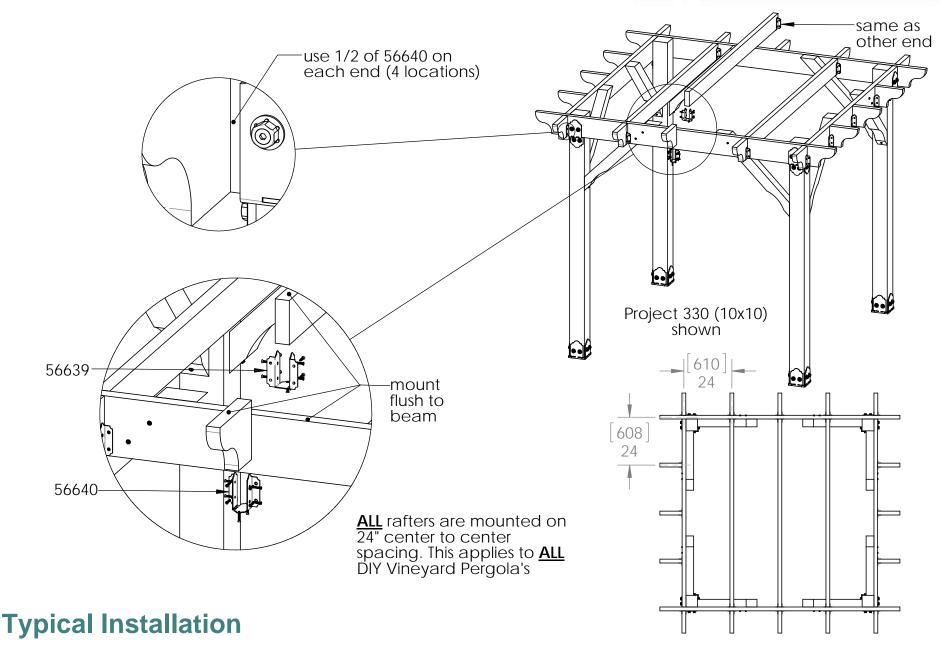

### OZCO BUILDING PRODUCTS

**DIY Vineyard Pergola Rafters** 

| ITEM<br>NO. |    | PART<br>NUMBER                                      | DESCRIPTION                |
|-------------|----|-----------------------------------------------------|----------------------------|
| 1           | 1  | DIY<br>Vineyar<br>d<br>Pergola<br>Beam &<br>Support | 12x16                      |
| 2           | 6  | 2x6<br>Cedar<br>Board                               | 2x6x118.00                 |
| 3           | 2  | 56639                                               | 6-8" Joist<br>Hanger Flush |
| 4           | 4  | 56640                                               | 6-8" Joist<br>Hanger Tab   |
| 5           | 24 | 2x8<br>Cedar<br>Board                               | 2x10x11.125                |

Project 330 (10x10) shown

## **Typical Installation**

**DIY Vineyard Pergola Purlins** 

| ITEM<br>NO. | Project<br>325<br>(12x16)/12<br>x16/QTY. | PART<br>NUMBER                            | DESCRIPTION |
|-------------|------------------------------------------|-------------------------------------------|-------------|
| 1           | 1                                        | DIY<br>Vineyar<br>d<br>Pergola<br>Rafters | 12x16       |
| 2           | 6                                        | 2x4<br>Cedar<br>Board                     | 2x4x192.00  |
| 3           | 16                                       | 2x4<br>Cedar<br>Board                     | 2x4x10.13   |
| 4           | 15                                       | 2x2<br>Cedar<br>Board                     | 2x2x180.00  |

see "Typical Installation" page for Purlin Spacing

**Project 325 (12x16)** 

**DIY Vineyard Pergola Purlins**