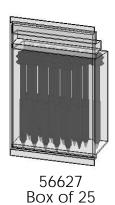

# **Beam & Support**

**Project 325 (12x16)** 

**DIY Vineyard Pergola Beam & Support** 

**OZCO** 

| ITEM<br>NO. | Project 325<br>(12x16)/QTY. | PART<br>NUMBER                     | DESCRIPTION                       |
|-------------|-----------------------------|------------------------------------|-----------------------------------|
| 1           | 1                           | DIY<br>Vineyard<br>Pergola<br>Base | 12x16                             |
| 2           | 2                           | 2x8<br>Cedar<br>Board              | 2x8x192                           |
| 3           | 2                           | 2x8<br>Cedar<br>Board              | 2x8x118                           |
| 4           | 8                           | 4x4<br>Cedar<br>Post               | 4x4x42                            |
| 5           | 1                           | 56627                              | OWT<br>Timber<br>Screw 3-<br>3/4" |
| 6           | 4                           | 56610                              | 8" Post to<br>Beam                |