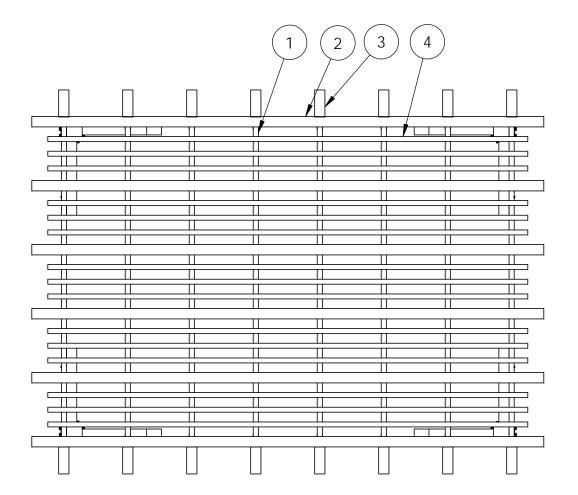

### **Purlins**

**Project 325 (12x16)** 

DIY Vineyard Pergola Purlins

<u>ALL</u> 2x4 Purlins are centered on Rafters and secured with nails or screws

<u>ALL</u> 2x2 Purlins are spaced as shown between 2x4 Purlins and secured with nails or screws

Project 330 (10x10) shown

## **Typical Installation**

**DIY Vineyard Pergola Purlins** 

| ITEM<br>NO. | Project<br>325<br>(12x16)/12<br>x16/QTY. | PART<br>NUMBER                            | DESCRIPTION |
|-------------|------------------------------------------|-------------------------------------------|-------------|
| 1           | 1                                        | DIY<br>Vineyar<br>d<br>Pergola<br>Rafters | 12x16       |
| 2           | 6                                        | 2x4<br>Cedar<br>Board                     | 2x4x192.00  |
| 3           | 16                                       | 2x4<br>Cedar<br>Board                     | 2x4x10.13   |
| 4           | 15                                       | 2x2<br>Cedar<br>Board                     | 2x2x180.00  |

see "Typical Installation" page for Purlin Spacing

**Project 325 (12x16)** 

**DIY Vineyard Pergola Purlins**