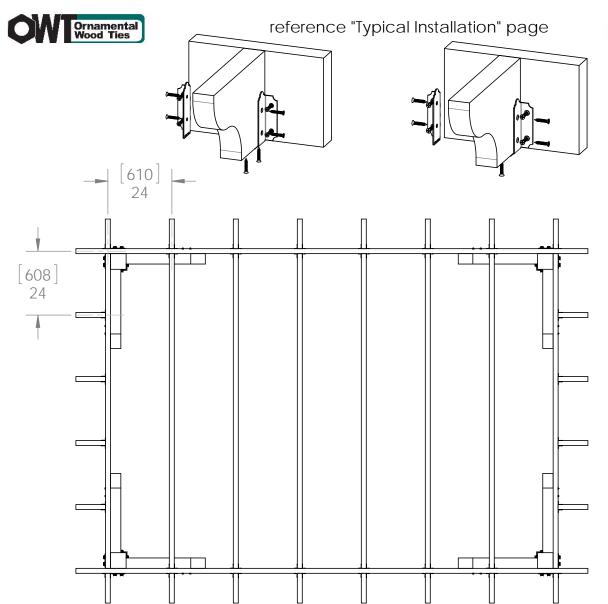

## **Typical Installation**

**DIY Vineyard Pergola Purlins** 

| ITEM<br>NO. | Project<br>325<br>(12x16)/12<br>x16/QTY. | PART<br>NUMBER                            | DESCRIPTION |
|-------------|------------------------------------------|-------------------------------------------|-------------|
| 1           | 1                                        | DIY<br>Vineyar<br>d<br>Pergola<br>Rafters | 12x16       |
| 2           | 6                                        | 2x4<br>Cedar<br>Board                     | 2x4x192.00  |
| 3           | 16                                       | 2x4<br>Cedar<br>Board                     | 2x4x10.13   |
| 4           | 15                                       | 2x2<br>Cedar<br>Board                     | 2x2x180.00  |

see "Typical Installation" page for Purlin Spacing

**Project 325 (12x16)** 

**DIY Vineyard Pergola Purlins**