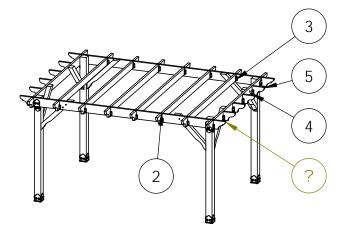

### **Purlins**

**Project 325 (12x16)** 

DIY Vineyard Pergola Purlins

<u>ALL</u> 2x4 Purlins are centered on Rafters and secured with nails or screws

<u>ALL</u> 2x2 Purlins are spaced as shown between 2x4 Purlins and secured with nails or screws