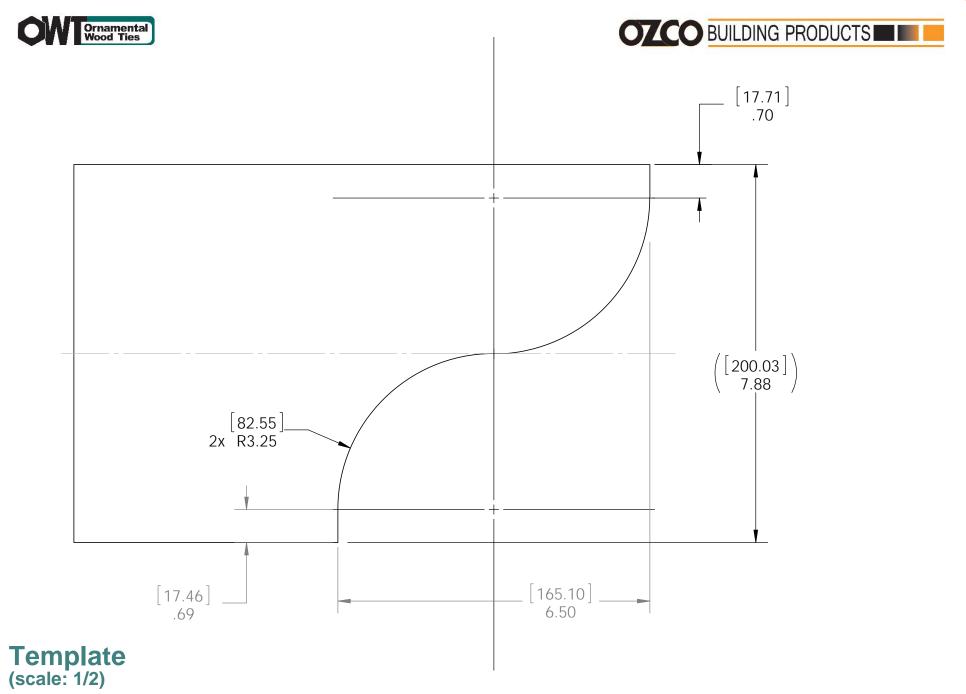

# **Beam & Support**

**Project 325 (12x16)** 

**DIY Vineyard Pergola Beam & Support** 

**OZCO** 

| ITEM<br>NO. | Project 325<br>(12x16)/QTY. | PART<br>NUMBER                     | DESCRIPTION                       |
|-------------|-----------------------------|------------------------------------|-----------------------------------|
| 1           | 1                           | DIY<br>Vineyard<br>Pergola<br>Base | 12x16                             |
| 2           | 2                           | 2x8<br>Cedar<br>Board              | 2x8x192                           |
| 3           | 2                           | 2x8<br>Cedar<br>Board              | 2x8x118                           |
| 4           | 8                           | 4x4<br>Cedar<br>Post               | 4x4x42                            |
| 5           | 1                           | 56627                              | OWT<br>Timber<br>Screw 3-<br>3/4" |
| 6           | 4                           | 56610                              | 8" Post to<br>Beam                |

**Project 325 (12x16)** 

**DIY Vineyard Pergola Beam & Support** 