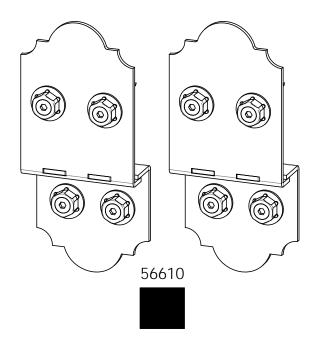

# **Beam & Support**

**Project 325 (12x16)** 

**DIY Vineyard Pergola Beam & Support** 

**OZCO** 

| ITEM<br>NO. | Project 325<br>(12x16)/QTY. | PART<br>NUMBER                     | DESCRIPTION                       |
|-------------|-----------------------------|------------------------------------|-----------------------------------|
| 1           | 1                           | DIY<br>Vineyard<br>Pergola<br>Base | 12x16                             |
| 2           | 2                           | 2x8<br>Cedar<br>Board              | 2x8x192                           |
| 3           | 2                           | 2x8<br>Cedar<br>Board              | 2x8x118                           |
| 4           | 8                           | 4x4<br>Cedar<br>Post               | 4x4x42                            |
| 5           | 1                           | 56627                              | OWT<br>Timber<br>Screw 3-<br>3/4" |
| 6           | 4                           | 56610                              | 8" Post to<br>Beam                |