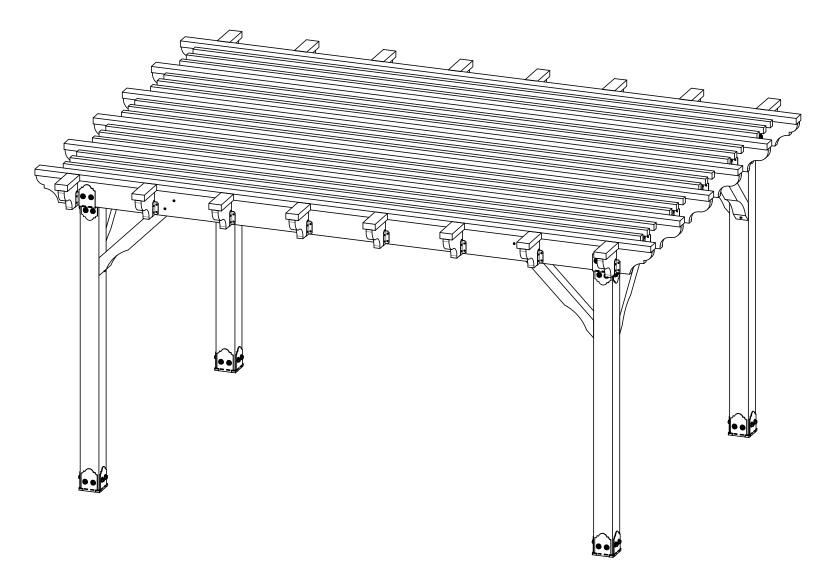

### **Project 325 DIY Vineyard Pergola Overview (12x16)**

Project 325 DIY Vineyard Pergola (12x16) Cutlist

Support defined on separate sheet

**DIY Vineyard Pergola Rafters** 

#### **Rafters**

**Project 325 (12x16)** 

**DIY Vineyard Pergola Rafters** 

**Project 325 (12x16)** 

**DIY Vineyard Pergola Rafters** 