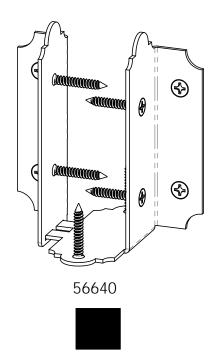

### OZCO BUILDING PRODUCTS

**DIY Vineyard Pergola Rafters** 

| ITEM<br>NO. |    | PART<br>NUMBER                                      | DESCRIPTION                |
|-------------|----|-----------------------------------------------------|----------------------------|
| 1           | 1  | DIY<br>Vineyar<br>d<br>Pergola<br>Beam &<br>Support | 12x16                      |
| 2           | 6  | 2x6<br>Cedar<br>Board                               | 2x6x118.00                 |
| 3           | 2  | 56639                                               | 6-8" Joist<br>Hanger Flush |
| 4           | 4  | 56640                                               | 6-8" Joist<br>Hanger Tab   |
| 5           | 24 | 2x8<br>Cedar<br>Board                               | 2x10x11.125                |