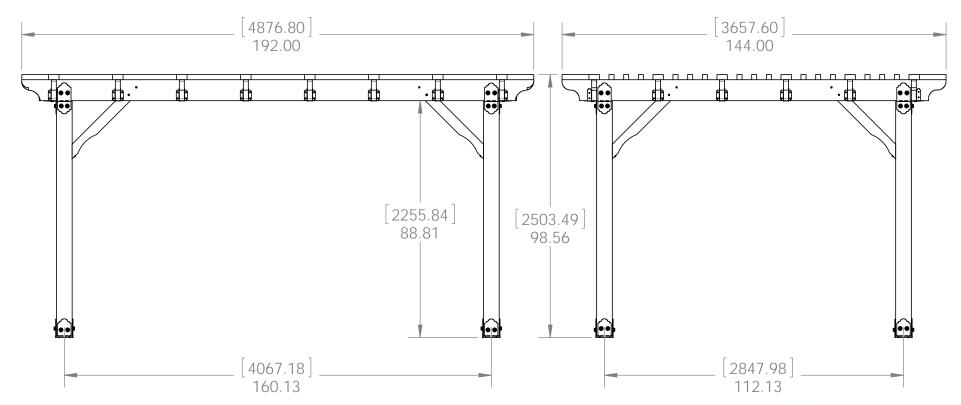

# **Support**

Base

**Project 325 (12x16)** 

**DIY Vineyard Pergola Base** 

if site is not level, see Ozco Site Leveling instruction

**Project 325 (12x16)** 

**DIY Vineyard Pergola Base** 

**Project 325 (12x16)** 

**DIY Vineyard Pergola Base** 