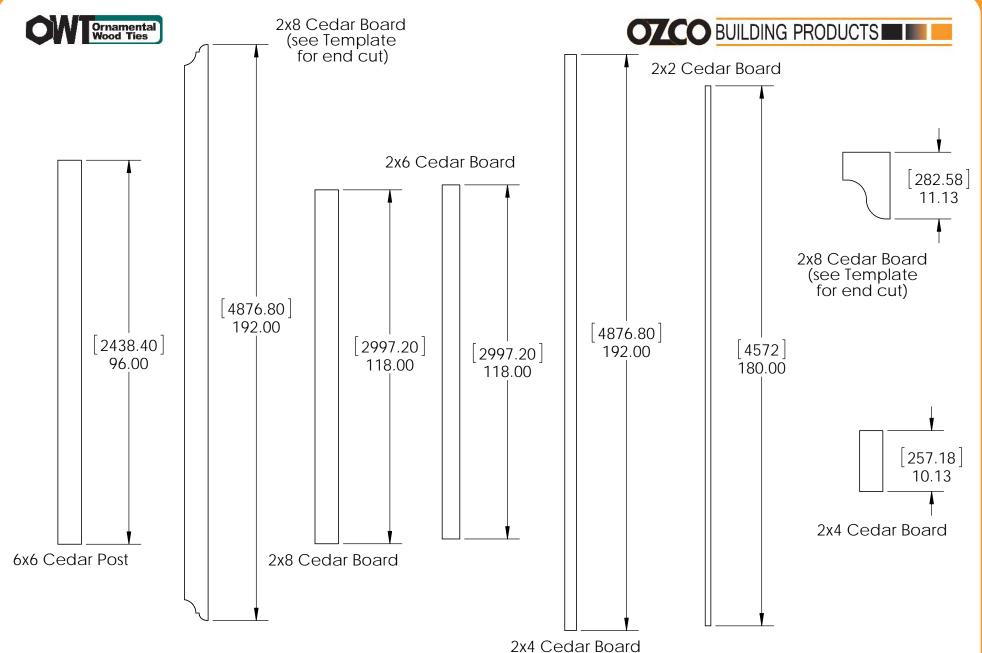

# **Beam & Support**

**Project 325 (12x16)** 

**DIY Vineyard Pergola Beam & Support** 

**OZCO** 

| ITEM<br>NO. | Project 325<br>(12x16)/QTY. | PART<br>NUMBER                     | DESCRIPTION                       |
|-------------|-----------------------------|------------------------------------|-----------------------------------|
| 1           | 1                           | DIY<br>Vineyard<br>Pergola<br>Base | 12x16                             |
| 2           | 2                           | 2x8<br>Cedar<br>Board              | 2x8x192                           |
| 3           | 2                           | 2x8<br>Cedar<br>Board              | 2x8x118                           |
| 4           | 8                           | 4x4<br>Cedar<br>Post               | 4x4x42                            |
| 5           | 1                           | 56627                              | OWT<br>Timber<br>Screw 3-<br>3/4" |
| 6           | 4                           | 56610                              | 8" Post to<br>Beam                |

**Project 325 (12x16)** 

**DIY Vineyard Pergola Beam & Support** 