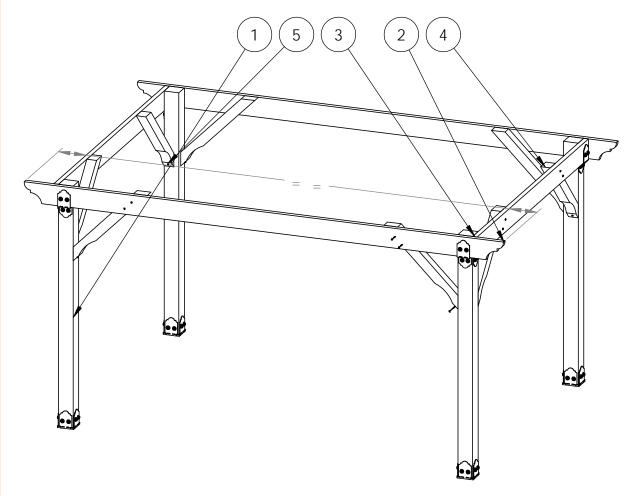

# **Beam & Support**

**Project 325 (12x16)** 

**DIY Vineyard Pergola Beam & Support** 

**OZCO** 

| ITEM<br>NO. | Project 325<br>(12x16)/QTY. | PART<br>NUMBER                     | DESCRIPTION                       |
|-------------|-----------------------------|------------------------------------|-----------------------------------|
| 1           | 1                           | DIY<br>Vineyard<br>Pergola<br>Base | 12x16                             |
| 2           | 2                           | 2x8<br>Cedar<br>Board              | 2x8x192                           |
| 3           | 2                           | 2x8<br>Cedar<br>Board              | 2x8x118                           |
| 4           | 8                           | 4x4<br>Cedar<br>Post               | 4x4x42                            |
| 5           | 1                           | 56627                              | OWT<br>Timber<br>Screw 3-<br>3/4" |
| 6           | 4                           | 56610                              | 8" Post to<br>Beam                |

**Project 325 (12x16)** 

**DIY Vineyard Pergola Beam & Support** 