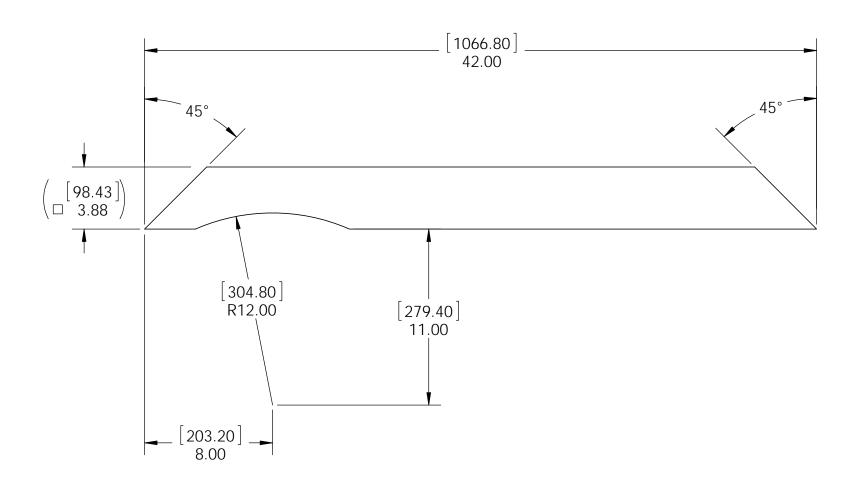

# **Beam & Support**

**Project 325 (12x16)** 

**DIY Vineyard Pergola Beam & Support** 

**OZCO** 

| ITEM<br>NO. | Project 325<br>(12x16)/QTY. | PART<br>NUMBER                     | DESCRIPTION                       |
|-------------|-----------------------------|------------------------------------|-----------------------------------|
| 1           | 1                           | DIY<br>Vineyard<br>Pergola<br>Base | 12x16                             |
| 2           | 2                           | 2x8<br>Cedar<br>Board              | 2x8x192                           |
| 3           | 2                           | 2x8<br>Cedar<br>Board              | 2x8x118                           |
| 4           | 8                           | 4x4<br>Cedar<br>Post               | 4x4x42                            |
| 5           | 1                           | 56627                              | OWT<br>Timber<br>Screw 3-<br>3/4" |
| 6           | 4                           | 56610                              | 8" Post to<br>Beam                |