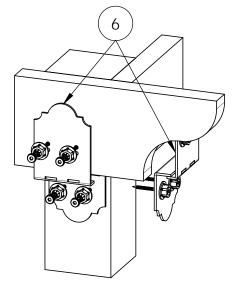

# **Beam & Support**

**Project 325 (12x16)** 

**DIY Vineyard Pergola Beam & Support** 

**OZCO** 

| ITEM<br>NO. | Project 325<br>(12x16)/QTY. | PART<br>NUMBER                     | DESCRIPTION                       |
|-------------|-----------------------------|------------------------------------|-----------------------------------|
| 1           | 1                           | DIY<br>Vineyard<br>Pergola<br>Base | 12x16                             |
| 2           | 2                           | 2x8<br>Cedar<br>Board              | 2x8x192                           |
| 3           | 2                           | 2x8<br>Cedar<br>Board              | 2x8x118                           |
| 4           | 8                           | 4x4<br>Cedar<br>Post               | 4x4x42                            |
| 5           | 1                           | 56627                              | OWT<br>Timber<br>Screw 3-<br>3/4" |
| 6           | 4                           | 56610                              | 8" Post to<br>Beam                |

**Project 325 (12x16)** 

**DIY Vineyard Pergola Beam & Support** 