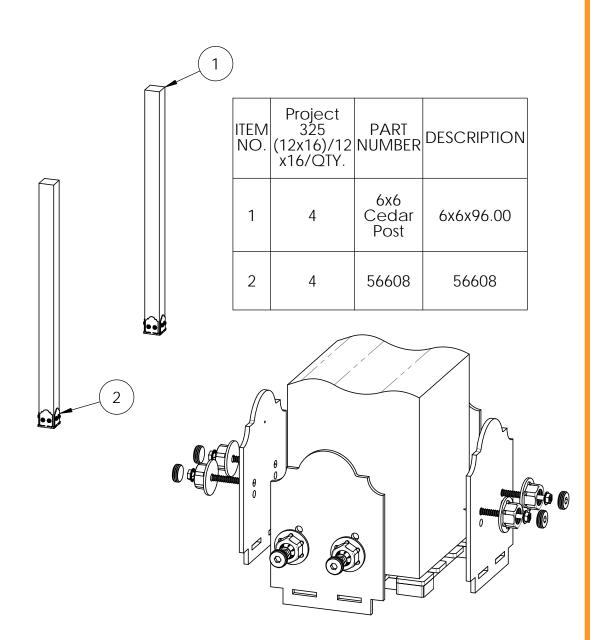

# **Support**

Base

**Project 325 (12x16)** 

**DIY Vineyard Pergola Base** 

if site is not level, see Ozco Site Leveling instruction

**Project 325 (12x16)** 

**DIY Vineyard Pergola Base** 

**Project 325 (12x16)** 

**DIY Vineyard Pergola Base** 