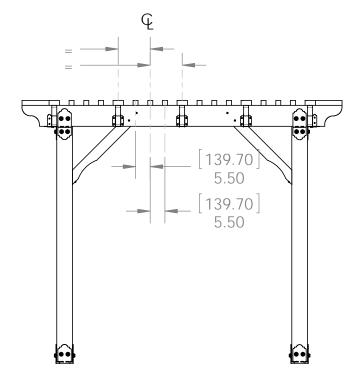

# **Beam & Support**

**Project 325 (12x16)** 

**DIY Vineyard Pergola Beam & Support** 

**OZCO** 

| ITEM<br>NO. | Project 325<br>(12x16)/QTY. | PART<br>NUMBER                     | DESCRIPTION                       |
|-------------|-----------------------------|------------------------------------|-----------------------------------|
| 1           | 1                           | DIY<br>Vineyard<br>Pergola<br>Base | 12x16                             |
| 2           | 2                           | 2x8<br>Cedar<br>Board              | 2x8x192                           |
| 3           | 2                           | 2x8<br>Cedar<br>Board              | 2x8x118                           |
| 4           | 8                           | 4x4<br>Cedar<br>Post               | 4x4x42                            |
| 5           | 1                           | 56627                              | OWT<br>Timber<br>Screw 3-<br>3/4" |
| 6           | 4                           | 56610                              | 8" Post to<br>Beam                |

**Project 325 (12x16)** 

**DIY Vineyard Pergola Beam & Support** 