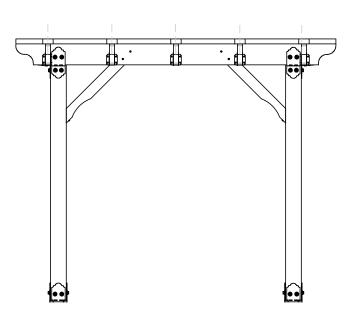

# **Support**

Base

**Project 325 (12x16)** 

**DIY Vineyard Pergola Base** 

if site is not level, see Ozco Site Leveling instruction

**Project 325 (12x16)** 

**DIY Vineyard Pergola Base** 

**Project 325 (12x16)** 

**DIY Vineyard Pergola Base** 

# **Beam & Support**

**Project 325 (12x16)** 

**DIY Vineyard Pergola Beam & Support** 

**OZCO** 

| ITEM<br>NO. | Project 325<br>(12x16)/QTY. | PART<br>NUMBER                     | DESCRIPTION                       |
|-------------|-----------------------------|------------------------------------|-----------------------------------|
| 1           | 1                           | DIY<br>Vineyard<br>Pergola<br>Base | 12x16                             |
| 2           | 2                           | 2x8<br>Cedar<br>Board              | 2x8x192                           |
| 3           | 2                           | 2x8<br>Cedar<br>Board              | 2x8x118                           |
| 4           | 8                           | 4x4<br>Cedar<br>Post               | 4x4x42                            |
| 5           | 1                           | 56627                              | OWT<br>Timber<br>Screw 3-<br>3/4" |
| 6           | 4                           | 56610                              | 8" Post to<br>Beam                |

**Project 325 (12x16)** 

**DIY Vineyard Pergola Beam & Support** 