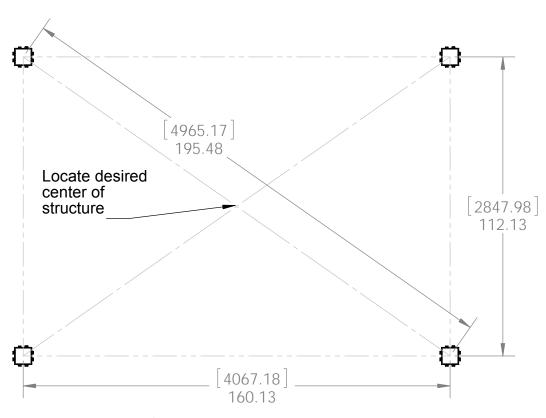

# **Support**

Base

**Project 325 (12x16)** 

**DIY Vineyard Pergola Base** 

if site is not level, see Ozco Site Leveling instruction

**Project 325 (12x16)** 

**DIY Vineyard Pergola Base** 

**Project 325 (12x16)** 

**DIY Vineyard Pergola Base** 