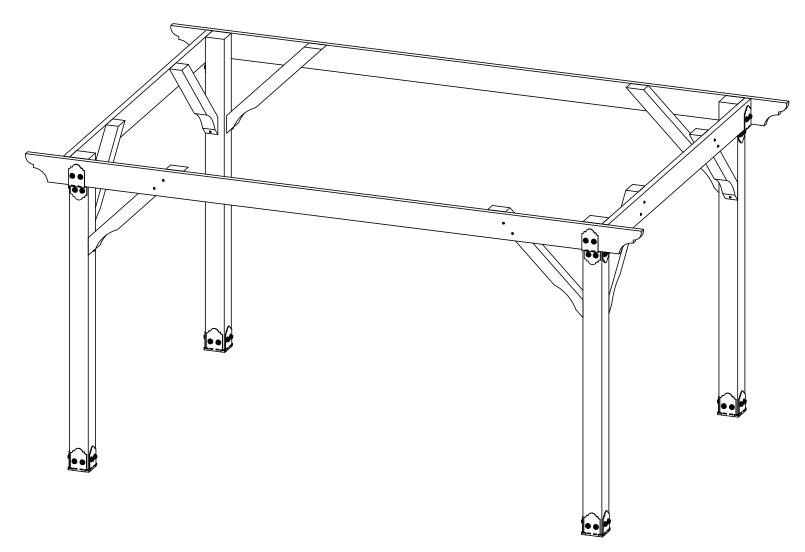

### **Project 325 DIY Vineyard Pergola Overview (12x16)**

Project 325 DIY Vineyard Pergola (12x16) Cutlist

Support defined on separate sheet

**DIY Vineyard Pergola Rafters** 

# **Beam & Support**

**Project 325 (12x16)** 

**DIY Vineyard Pergola Beam & Support** 

**OZCO** 

| ITEM<br>NO. | Project 325<br>(12x16)/QTY. | PART<br>NUMBER                     | DESCRIPTION                       |
|-------------|-----------------------------|------------------------------------|-----------------------------------|
| 1           | 1                           | DIY<br>Vineyard<br>Pergola<br>Base | 12x16                             |
| 2           | 2                           | 2x8<br>Cedar<br>Board              | 2x8x192                           |
| 3           | 2                           | 2x8<br>Cedar<br>Board              | 2x8x118                           |
| 4           | 8                           | 4x4<br>Cedar<br>Post               | 4x4x42                            |
| 5           | 1                           | 56627                              | OWT<br>Timber<br>Screw 3-<br>3/4" |
| 6           | 4                           | 56610                              | 8" Post to<br>Beam                |

**Project 325 (12x16)** 

**DIY Vineyard Pergola Beam & Support** 

#### **Rafters**

**Project 325 (12x16)** 

**DIY Vineyard Pergola Rafters** 

### OZCO BUILDING PRODUCTS

**DIY Vineyard Pergola Rafters** 

| ITEM<br>NO. |    | PART<br>NUMBER                                      | DESCRIPTION                |
|-------------|----|-----------------------------------------------------|----------------------------|
| 1           | 1  | DIY<br>Vineyar<br>d<br>Pergola<br>Beam &<br>Support | 12x16                      |
| 2           | 6  | 2x6<br>Cedar<br>Board                               | 2x6x118.00                 |
| 3           | 2  | 56639                                               | 6-8" Joist<br>Hanger Flush |
| 4           | 4  | 56640                                               | 6-8" Joist<br>Hanger Tab   |
| 5           | 24 | 2x8<br>Cedar<br>Board                               | 2x10x11.125                |

**Project 325 (12x16)** 

**DIY Vineyard Pergola Rafters** 