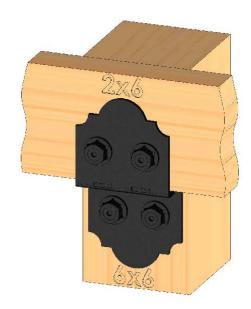

8    | 51786       | 6x6 Post Band (6X6-BND-IW)                 |
| 4        | 4    | 51717       | 2" Standard Rafter Clips (RC-IW-2)         |
| 5        | 3    | 51738       | 2" High Velocity Rafter Clips (RC-IW-HV-2) |
| 6        | 4    | 51779       | 6x6 Column Cap (6X6-CAP-IW)                |
| 7        | 4    | 6x6 Post    | 6x6x8'0"                                   |
| 8        | 6    | 2x8 Board   | 2x8x16'0"                                  |
| 9        | 11   | 2x6 Board   | 2x6x12'0"                                  |
| 10       | 17   | 2x4 Board   | 2x4x16'0"                                  |
| 11       | 4    | 4x4 Support | 4x4x3'0"                                   |

### **Material List**

OZCO Project #324 - 12x16 Column Cap Pergola





# Laredo Sunset & Ironwood



Laredo Sunset (566XX series) 2 great styles

Same functionality

choose your connection lifestyle

both styles available for most products



**ENJOY** 

lronwood (517XX series)





OZCO Project #324 - 12x16 Column Cap Pergola









OZCO Project #324 - 12x16 Column Cap Pergola







### step 4

OZCO Project #324 - 12x16 Column Cap Pergola



### step 5

OZCO Project #324 - 12x16 Column Cap Pergola



### step 6

OZCO Project #324 - 12x16 Column Cap Pergola