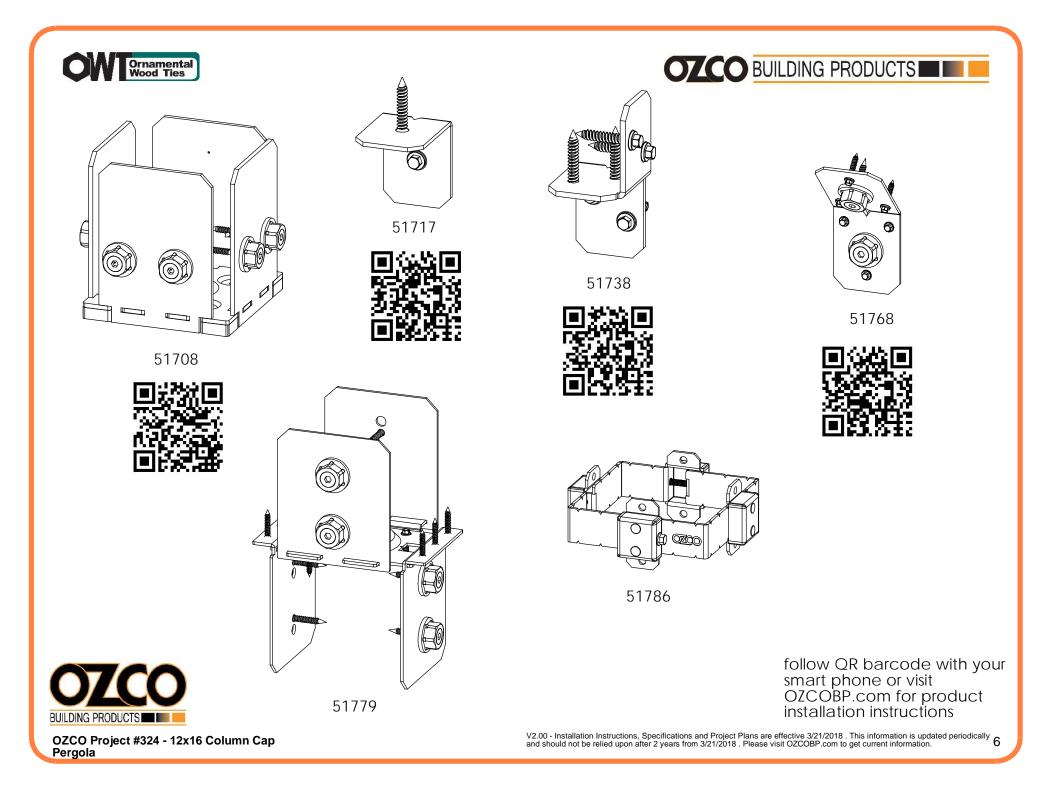

## 

| ITEM NO. | QTY. | PART NUMBER | DESCRIPTION                                |
|----------|------|-------------|--------------------------------------------|
| 1        | 4    | 51708       | 6x6 Post Base (6x6-PB-IW)                  |
| 2        | 2    | 51768       | 4" Flush Inside 45 (FI45-IW-4)             |
| 3        | 8    | 51786       | 6x6 Post Band (6X6-BND-IW)                 |
| 4        | 4    | 51717       | 2" Standard Rafter Clips (RC-IW-2)         |
| 5        | 3    | 51738       | 2" High Velocity Rafter Clips (RC-IW-HV-2) |
| 6        | 4    | 51779       | 6x6 Column Cap (6X6-CAP-IW)                |
| 7        | 4    | 6x6 Post    | 6x6x8'0"                                   |
| 8        | 6    | 2x8 Board   | 2x8x16'0"                                  |
| 9        | 11   | 2x6 Board   | 2x6x12'0"                                  |
| 10       | 17   | 2x4 Board   | 2x4x16'0"                                  |
| 11       | 4    | 4x4 Support | 4x4x3'0"                                   |