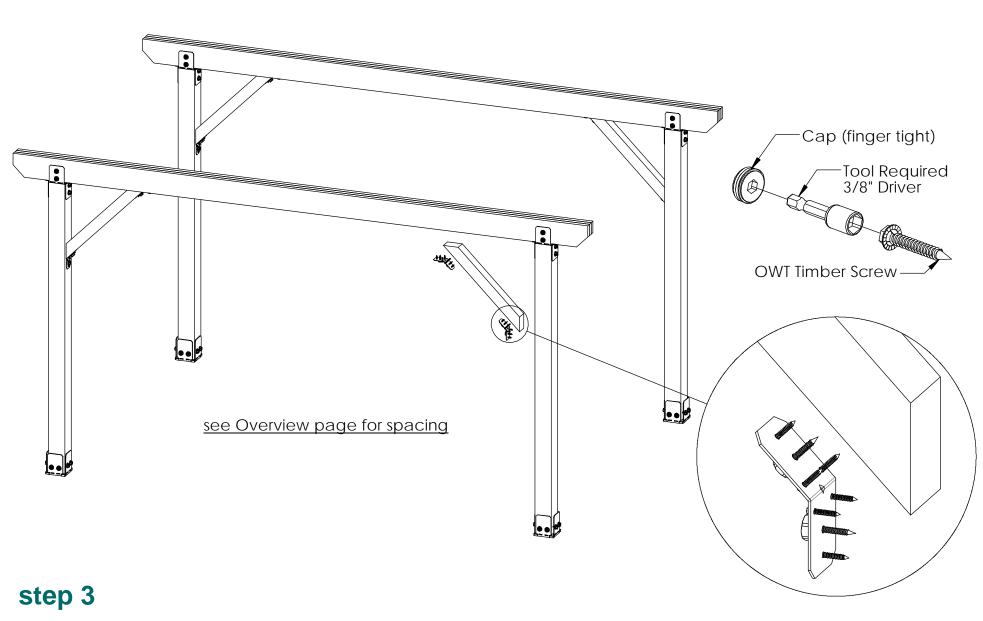

4    | 51779       | 6x6 Column Cap (6X6-CAP-IW)                |
| 7        | 4    | 6x6 Post    | 6x6x8'0"                                   |
| 8        | 6    | 2x8 Board   | 2x8x16'0"                                  |
| 9        | 11   | 2x6 Board   | 2x6x12'0"                                  |
| 10       | 17   | 2x4 Board   | 2x4x16'0"                                  |
| 11       | 4    | 4x4 Support | 4x4x3'0"                                   |

### **Material List**

OZCO Project #324 - 12x16 Column Cap Pergola





# Laredo Sunset & Ironwood



Laredo Sunset (566XX series) 2 great styles

Same functionality

choose your connection lifestyle

both styles available for most products



**ENJOY** 

lronwood (517XX series)





OZCO Project #324 - 12x16 Column Cap Pergola









OZCO Project #324 - 12x16 Column Cap Pergola







### step 4

OZCO Project #324 - 12x16 Column Cap Pergola



### step 5

OZCO Project #324 - 12x16 Column Cap Pergola



### step 6

OZCO Project #324 - 12x16 Column Cap Pergola