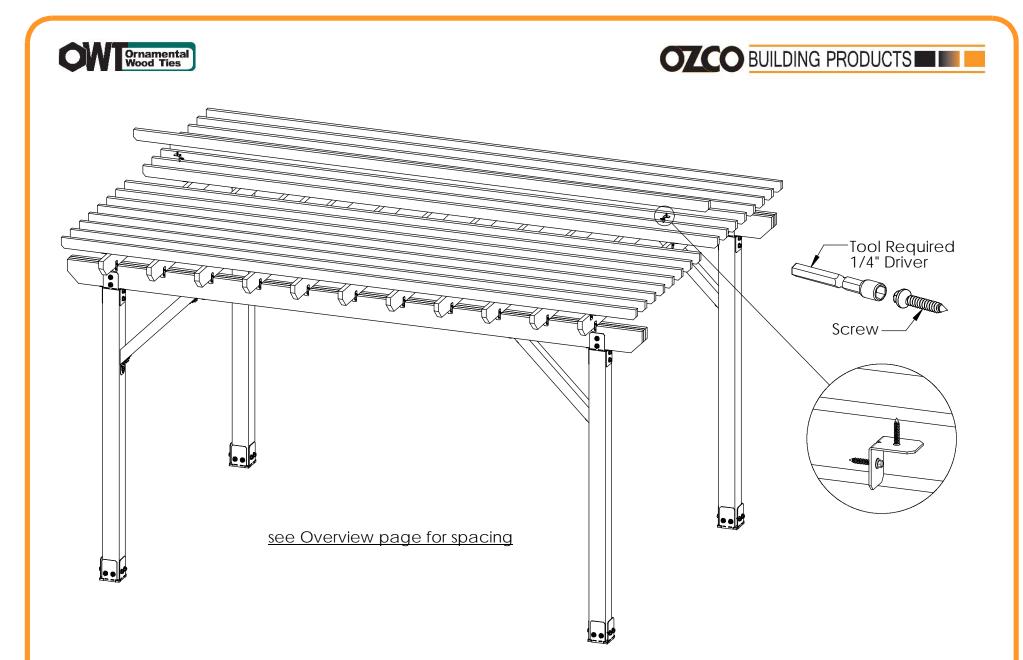

|
| 8        | 6    | 2x8 Board   | 2x8x16'0"                                  |
| 9        | 11   | 2x6 Board   | 2x6x12'0"                                  |
| 10       | 17   | 2x4 Board   | 2x4x16'0"                                  |
| 11       | 4    | 4x4 Support | 4x4x3'0"                                   |

### **Material List**

OZCO Project #324 - 12x16 Column Cap Pergola





# Laredo Sunset & Ironwood



Laredo Sunset (566XX series) 2 great styles

Same functionality

choose your connection lifestyle

both styles available for most products



**ENJOY** 

lronwood (517XX series)





OZCO Project #324 - 12x16 Column Cap Pergola









OZCO Project #324 - 12x16 Column Cap Pergola







### step 4

OZCO Project #324 - 12x16 Column Cap Pergola



### step 5

OZCO Project #324 - 12x16 Column Cap Pergola



### step 6

OZCO Project #324 - 12x16 Column Cap Pergola