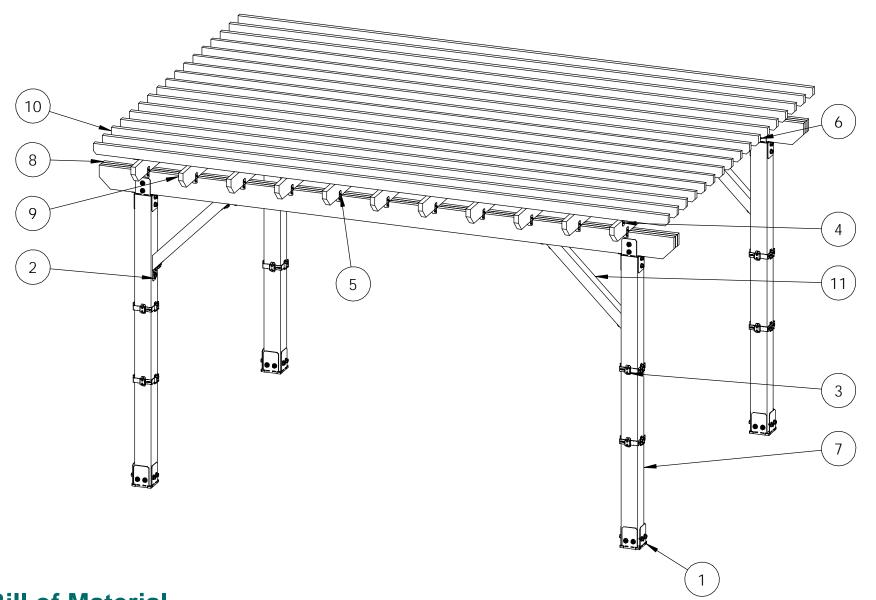

### **Bill of Material**

OZCO Project #324 - 12x16 Column Cap Pergola

## 

| ITEM NO. | QTY. | PART NUMBER | DESCRIPTION                                |
|----------|------|-------------|--------------------------------------------|
| 1        | 4    | 51708       | 6x6 Post Base (6x6-PB-IW)                  |
| 2        | 2    | 51768       | 4" Flush Inside 45 (FI45-IW-4)             |
| 3        | 8    | 51786       | 6x6 Post Band (6X6-BND-IW)                 |
| 4        | 4    | 51717       | 2" Standard Rafter Clips (RC-IW-2)         |
| 5        | 3    | 51738       | 2" High Velocity Rafter Clips (RC-IW-HV-2) |
| 6        | 4    | 51779       | 6x6 Column Cap (6X6-CAP-IW)                |
| 7        | 4    | 6x6 Post    | 6x6x8'0"                                   |
| 8        | 6    | 2x8 Board   | 2x8x16'0"                                  |
| 9        | 11   | 2x6 Board   | 2x6x12'0"                                  |
| 10       | 17   | 2x4 Board   | 2x4x16'0"                                  |
| 11       | 4    | 4x4 Support | 4x4x3'0"                                   |