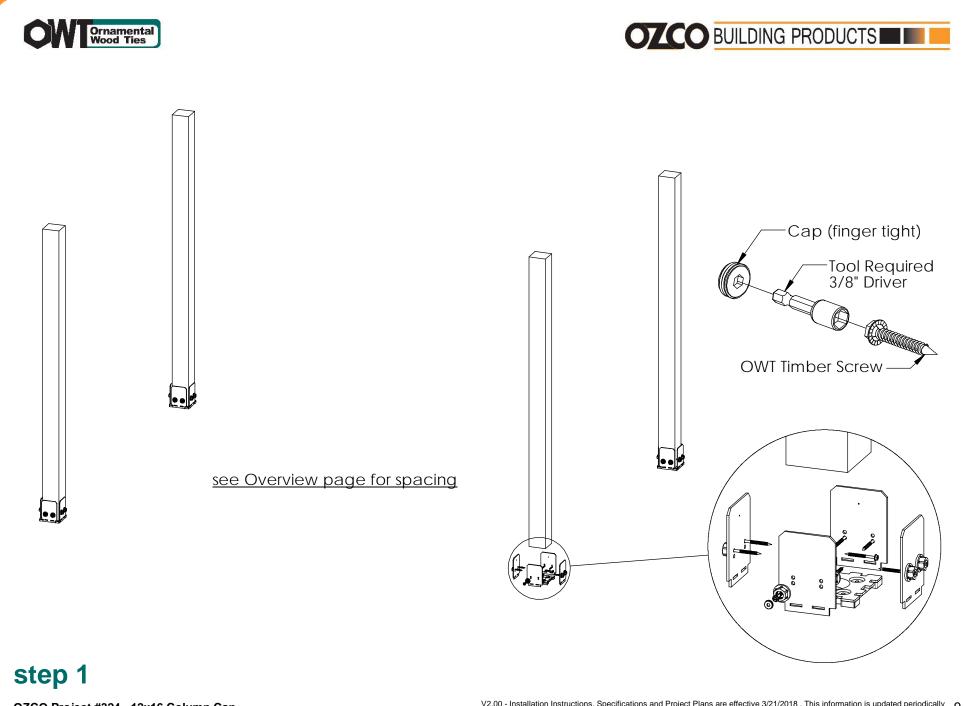

igh Velocity Rafter Clips (RC-IW-HV-2) |
| 6        | 4    | 51779       | 6x6 Column Cap (6X6-CAP-IW)                |
| 7        | 4    | 6x6 Post    | 6x6x8'0"                                   |
| 8        | 6    | 2x8 Board   | 2x8x16'0"                                  |
| 9        | 11   | 2x6 Board   | 2x6x12'0"                                  |
| 10       | 17   | 2x4 Board   | 2x4x16'0"                                  |
| 11       | 4    | 4x4 Support | 4x4x3'0"                                   |

### **Material List**

OZCO Project #324 - 12x16 Column Cap Pergola





# Laredo Sunset & Ironwood



Laredo Sunset (566XX series) 2 great styles

Same functionality

choose your connection lifestyle

both styles available for most products



**ENJOY** 

lronwood (517XX series)





OZCO Project #324 - 12x16 Column Cap Pergola









OZCO Project #324 - 12x16 Column Cap Pergola







### step 4

OZCO Project #324 - 12x16 Column Cap Pergola



### step 5

OZCO Project #324 - 12x16 Column Cap Pergola



### step 6

OZCO Project #324 - 12x16 Column Cap Pergola