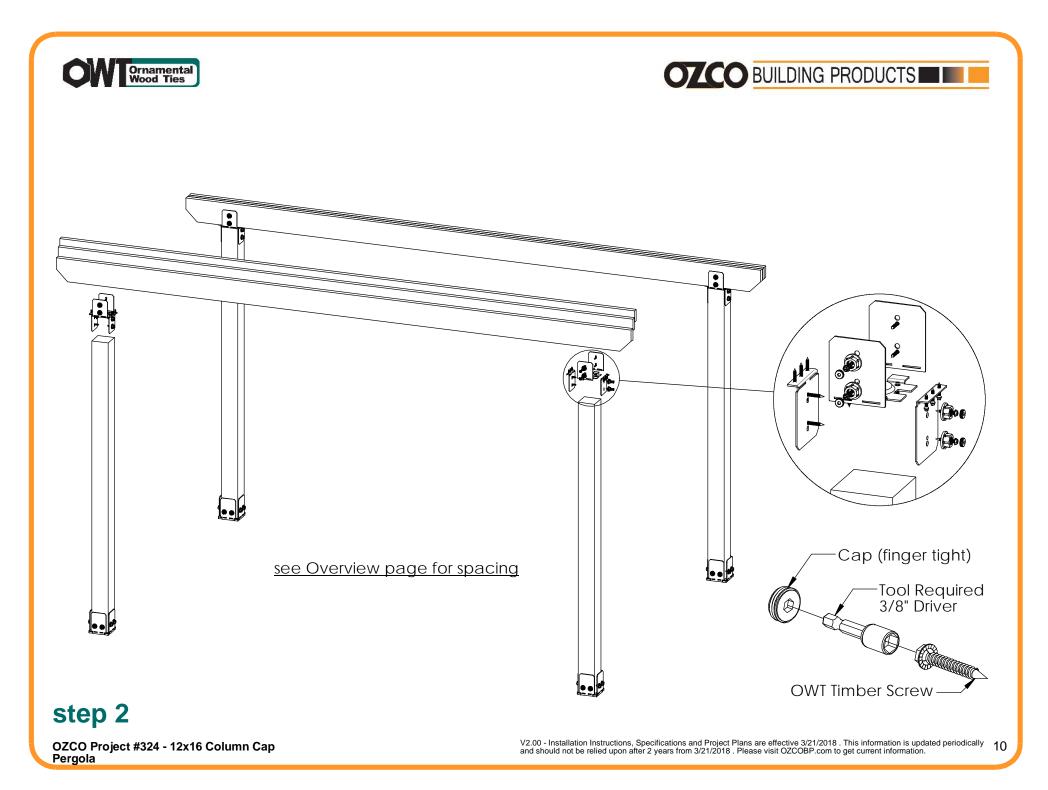

| 4    | 51779       | 6x6 Column Cap (6X6-CAP-IW)                |
| 7        | 4    | 6x6 Post    | 6x6x8'0"                                   |
| 8        | 6    | 2x8 Board   | 2x8x16'0"                                  |
| 9        | 11   | 2x6 Board   | 2x6x12'0"                                  |
| 10       | 17   | 2x4 Board   | 2x4x16'0"                                  |
| 11       | 4    | 4x4 Support | 4x4x3'0"                                   |

### **Material List**

OZCO Project #324 - 12x16 Column Cap Pergola





# Laredo Sunset & Ironwood



Laredo Sunset (566XX series) 2 great styles

Same functionality

choose your connection lifestyle

both styles available for most products



**ENJOY** 

lronwood (517XX series)





OZCO Project #324 - 12x16 Column Cap Pergola









OZCO Project #324 - 12x16 Column Cap Pergola







### step 4

OZCO Project #324 - 12x16 Column Cap Pergola



### step 5

OZCO Project #324 - 12x16 Column Cap Pergola



### step 6

OZCO Project #324 - 12x16 Column Cap Pergola