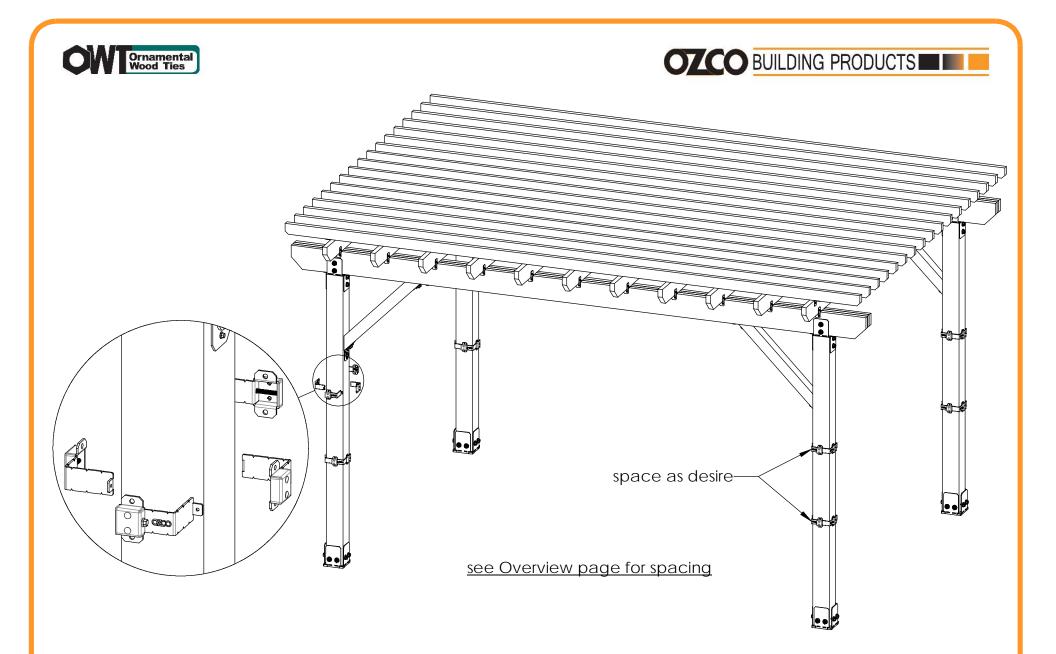

rd   | 2x8x16'0"                                  |
| 9        | 11   | 2x6 Board   | 2x6x12'0"                                  |
| 10       | 17   | 2x4 Board   | 2x4x16'0"                                  |
| 11       | 4    | 4x4 Support | 4x4x3'0"                                   |

### **Material List**

OZCO Project #324 - 12x16 Column Cap Pergola





# Laredo Sunset & Ironwood



Laredo Sunset (566XX series) 2 great styles

Same functionality

choose your connection lifestyle

both styles available for most products



**ENJOY** 

lronwood (517XX series)





OZCO Project #324 - 12x16 Column Cap Pergola









OZCO Project #324 - 12x16 Column Cap Pergola







### step 4

OZCO Project #324 - 12x16 Column Cap Pergola



### step 5

OZCO Project #324 - 12x16 Column Cap Pergola



### step 6

OZCO Project #324 - 12x16 Column Cap Pergola