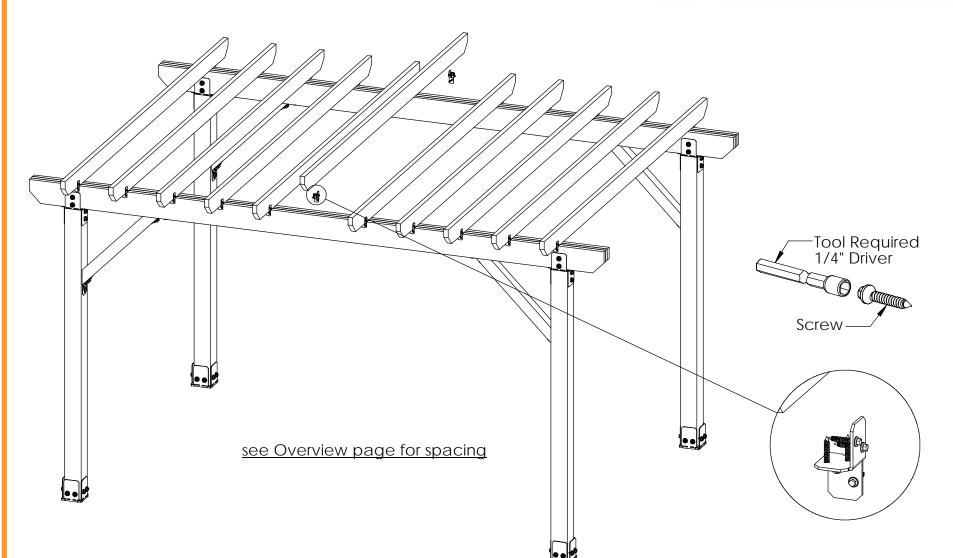

|
| 7        | 4    | 6x6 Post    | 6x6x8'0"                                   |
| 8        | 6    | 2x8 Board   | 2x8x16'0"                                  |
| 9        | 11   | 2x6 Board   | 2x6x12'0"                                  |
| 10       | 17   | 2x4 Board   | 2x4x16'0"                                  |
| 11       | 4    | 4x4 Support | 4x4x3'0"                                   |

### **Material List**

OZCO Project #324 - 12x16 Column Cap Pergola





# Laredo Sunset & Ironwood



Laredo Sunset (566XX series) 2 great styles

Same functionality

choose your connection lifestyle

both styles available for most products



**ENJOY** 

lronwood (517XX series)





OZCO Project #324 - 12x16 Column Cap Pergola









OZCO Project #324 - 12x16 Column Cap Pergola







### step 4

OZCO Project #324 - 12x16 Column Cap Pergola



### step 5

OZCO Project #324 - 12x16 Column Cap Pergola



### step 6

OZCO Project #324 - 12x16 Column Cap Pergola