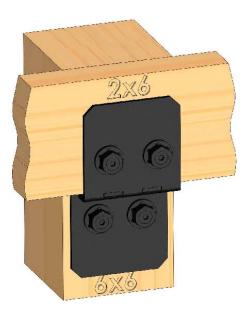

|
| 5        | 3    | 51738       | 2" High Velocity Rafter Clips (RC-IW-HV-2) |
| 6        | 4    | 51779       | 6x6 Column Cap (6X6-CAP-IW)                |
| 7        | 4    | 6x6 Post    | 6x6x8'0"                                   |
| 8        | 6    | 2x8 Board   | 2x8x16'0"                                  |
| 9        | 11   | 2x6 Board   | 2x6x12'0"                                  |
| 10       | 17   | 2x4 Board   | 2x4x16'0"                                  |
| 11       | 4    | 4x4 Support | 4x4x3'0"                                   |

### **Material List**

OZCO Project #324 - 12x16 Column Cap Pergola





# Laredo Sunset & Ironwood



Laredo Sunset (566XX series) 2 great styles

Same functionality

choose your connection lifestyle

both styles available for most products



**ENJOY** 

lronwood (517XX series)





OZCO Project #324 - 12x16 Column Cap Pergola









OZCO Project #324 - 12x16 Column Cap Pergola







### step 4

OZCO Project #324 - 12x16 Column Cap Pergola



### step 5

OZCO Project #324 - 12x16 Column Cap Pergola



### step 6

OZCO Project #324 - 12x16 Column Cap Pergola