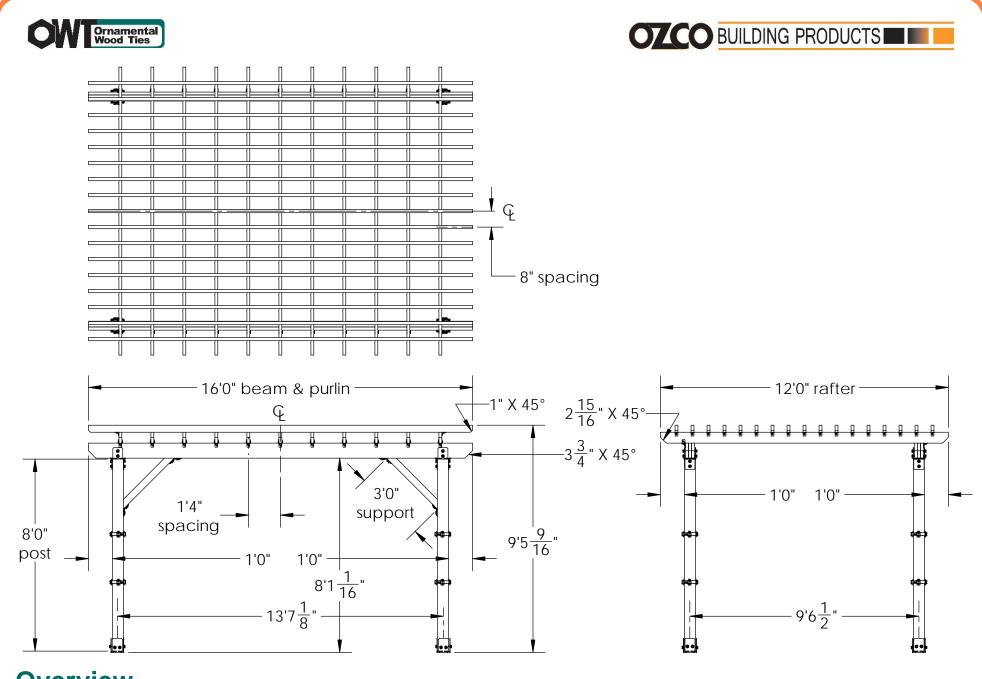

# DESIGN PURCHASE CONSTRUCT ENJOY OZCO Project #324 - 12x16 Column Cap Pergola OZCO Project #324 - 12x16 Column Cap Pergola

OZCO Project #324 - 12x16 Column Cap Pergola

18 J

|• •||<sup>•</sup>

V2.00 - Installation Instructions, Specifications and Project Plans are effective 3/21/2018 . This information is updated periodically 1 and should not be relied upon after 2 years from 3/21/2018 . Please visit OZCOBP.com to get current information.

Ornamental Wood Ties

OTCO BUILDING PRODUCTS

1





### Overview

OZCO Project #324 - 12x16 Column Cap Pergola







### **Bill of Material**

OZCO Project #324 - 12x16 Column Cap Pergola

## 



| ITEM NO. | QTY. | PART NUMBER | DESCRIPTION                                |
|----------|------|-------------|--------------------------------------------|
| 1        | 4    | 51708       | 6x6 Post Base (6x6-PB-IW)                  |
| 2        | 2    | 51768       | 4" Flush Inside 45 (FI45-IW-4)             |
| 3        | 8    | 51786       | 6x6 Post Band (6X6-BND-IW)                 |
| 4        | 4    | 51717       | 2" Standard Rafter Clips (RC-IW-2)         |
| 5        | 3    | 51738       | 2" High Velocity Rafter Clips (RC-IW-HV-2) |
| 6        | 4    | 51779       | 6x6 Column Cap (6X6-CAP-IW)                |
| 7        | 4    | 6