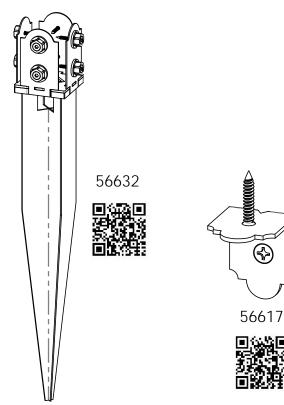

| ITEN A      |      | DADT                    |                                                       |
|-------------|------|-------------------------|-------------------------------------------------------|
| ITEM<br>NO. | QTY. | PART<br>NUMBER          | DESCRIPTION                                           |
| 1           | 4    | 4x4<br>Cedar<br>Post    | 4x4x96.00                                             |
| 2           | 2    | 2x6<br>Cedar<br>Board   | 2x6x144.00                                            |
| 3           | 9    | 2x4<br>Cedar<br>Board   | 2x4x144.00                                            |
| 4           | 35   | 1x2<br>Cedar<br>Board   | 1x2x144.00                                            |
| 5           | 4    | 4x4<br>Cedar<br>Support | 4x4x24.00                                             |
| 6           | 4    | 4x4<br>Cedar<br>Support | 4x4x29.50                                             |
| 7           | 4    | 56632                   | 4x4 Post<br>Anchor Kit<br>(4x4-OPAK-LS)<br>4" Post to |
| 8           | 2    | 56675                   | Beam (P2B-<br>LS-4)                                   |
| 9           | 1.8  | 56617                   | 2" Sťandard<br>Rafter Clip<br>(RC-LS-2)               |
| 10          | 2    | 56668                   | 4" Flush Inside<br>45 (FI45-LS-4)                     |
| 11          | 0.64 | 56627                   | OWT Timber<br>Screw 3-3/4"                            |