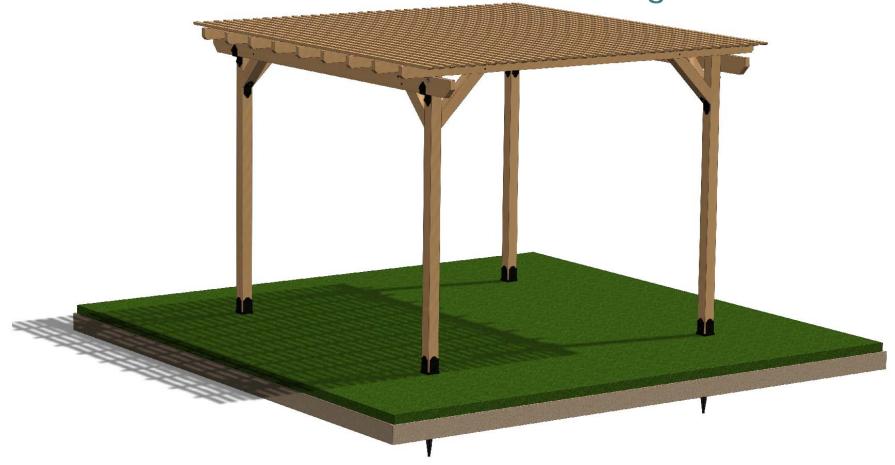

| ITEN A      |      | DADT                    |                                                       |
|-------------|------|-------------------------|-------------------------------------------------------|
| ITEM<br>NO. | QTY. | PART<br>NUMBER          | DESCRIPTION                                           |
| 1           | 4    | 4x4<br>Cedar<br>Post    | 4x4x96.00                                             |
| 2           | 2    | 2x6<br>Cedar<br>Board   | 2x6x144.00                                            |
| 3           | 9    | 2x4<br>Cedar<br>Board   | 2x4x144.00                                            |
| 4           | 35   | 1x2<br>Cedar<br>Board   | 1x2x144.00                                            |
| 5           | 4    | 4x4<br>Cedar<br>Support |