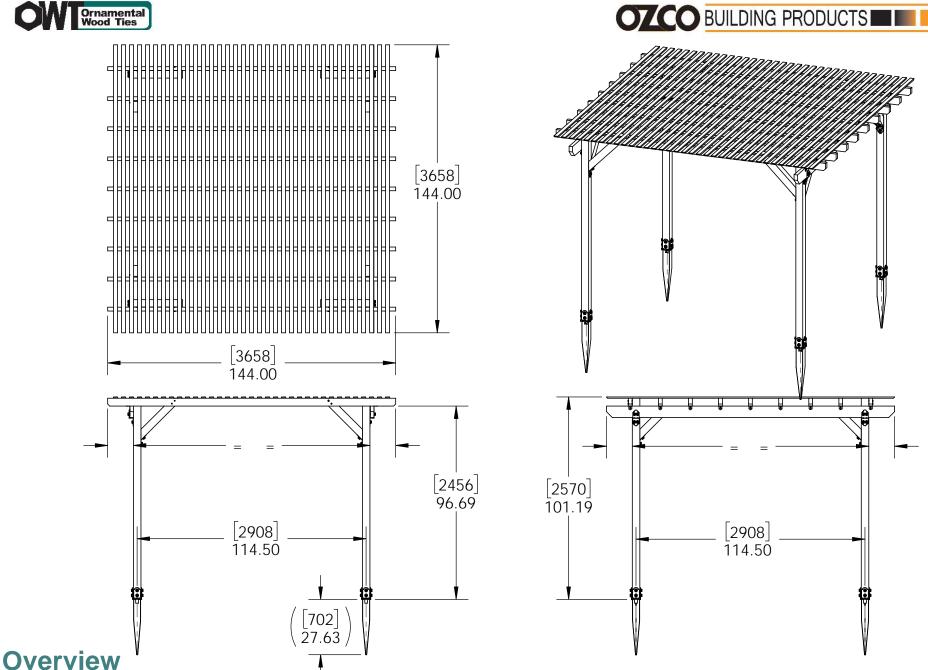

| ITEN A      |      | DADT                    |                                                       |
|-------------|------|-------------------------|-------------------------------------------------------|
| ITEM<br>NO. | QTY. | PART<br>NUMBER          | DESCRIPTION                                           |
| 1           | 4    | 4x4<br>Cedar<br>Post    | 4x4x96.00                                             |
| 2           | 2    | 2x6<br>Cedar<br>Board   | 2x6x144.00                                            |
| 3           | 9    | 2x4<br>Cedar<br>Board   | 2x4x144.00                                            |
| 4           | 35   | 1x2<br>Cedar<br>Board   | 1x2x144.00                                            |
| 5           | 4    | 4x4<br>Cedar<br>Support | 4x4x24.0