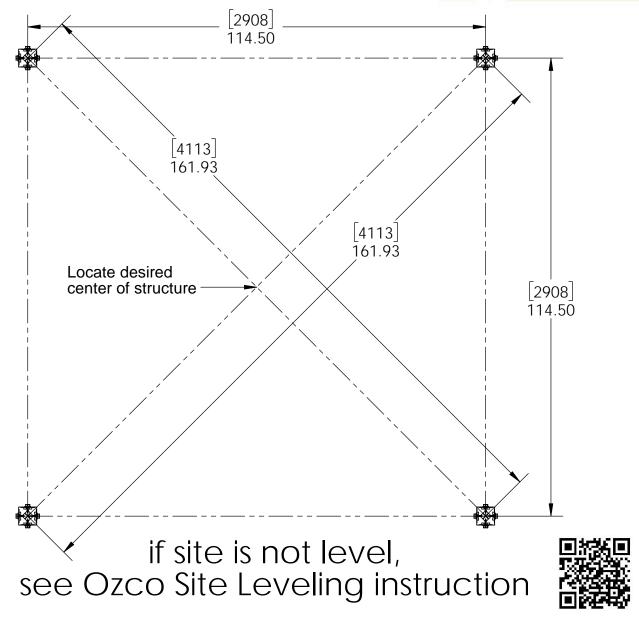

x4<br>Cedar<br>Support | 4x4x24.00                                             |
| 6           | 4    | 4x4<br>Cedar<br>Support | 4x4x29.50                                             |
| 7           | 4    | 56632                   | 4x4 Post<br>Anchor Kit<br>(4x4-OPAK-LS)<br>4" Post to |
| 8           | 2    | 56675                   | Beam (P2B-<br>LS-4)                                   |
| 9           | 1.8  | 56617                   | 2" Sťandard<br>Rafter Clip<br>(RC-LS-2)               |
| 10          | 2    | 56668                   | 4" Flush Inside<br>45 (FI45-LS-4)                     |
| 11          | 0.64 | 56627                   | OWT Timber<br>Screw 3-3/4"                            |

## **Bill of Material**













56668











4x4x96







**Cutlist**