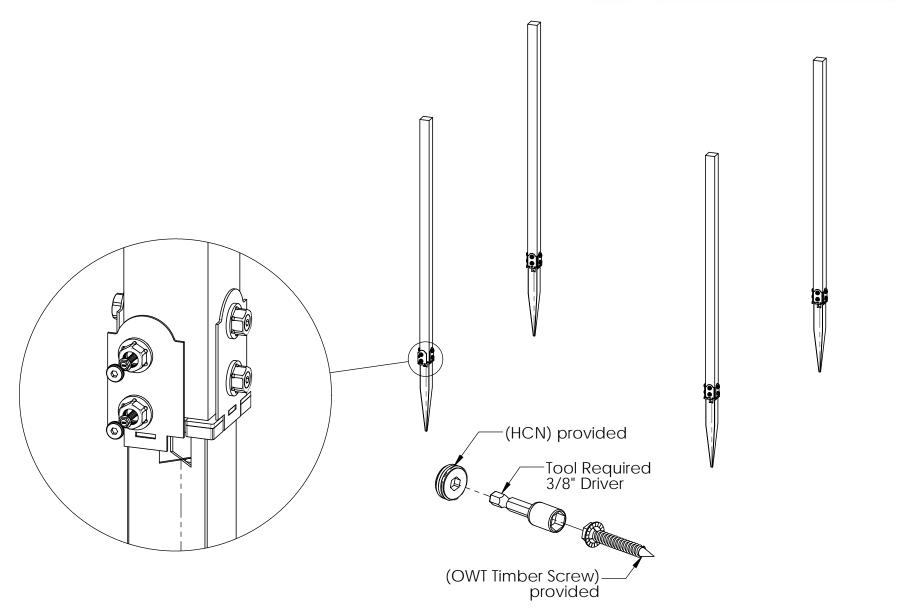

Cedar<br>Support | 4x4x24.00                                             |
| 6           | 4    | 4x4<br>Cedar<br>Support | 4x4x29.50                                             |
| 7           | 4    | 56632                   | 4x4 Post<br>Anchor Kit<br>(4x4-OPAK-LS)<br>4" Post to |
| 8           | 2    | 56675                   | Beam (P2B-<br>LS-4)                                   |
| 9           | 1.8  | 56617                   | 2" Sťandard<br>Rafter Clip<br>(RC-LS-2)               |
| 10          | 2    | 56668                   | 4" Flush Inside<br>45 (FI45-LS-4)                     |
| 11          | 0.64 | 56627                   | OWT Timber<br>Screw 3-3/4"                            |

## **Bill of Material**













56668











4x4x96







**Cutlist**