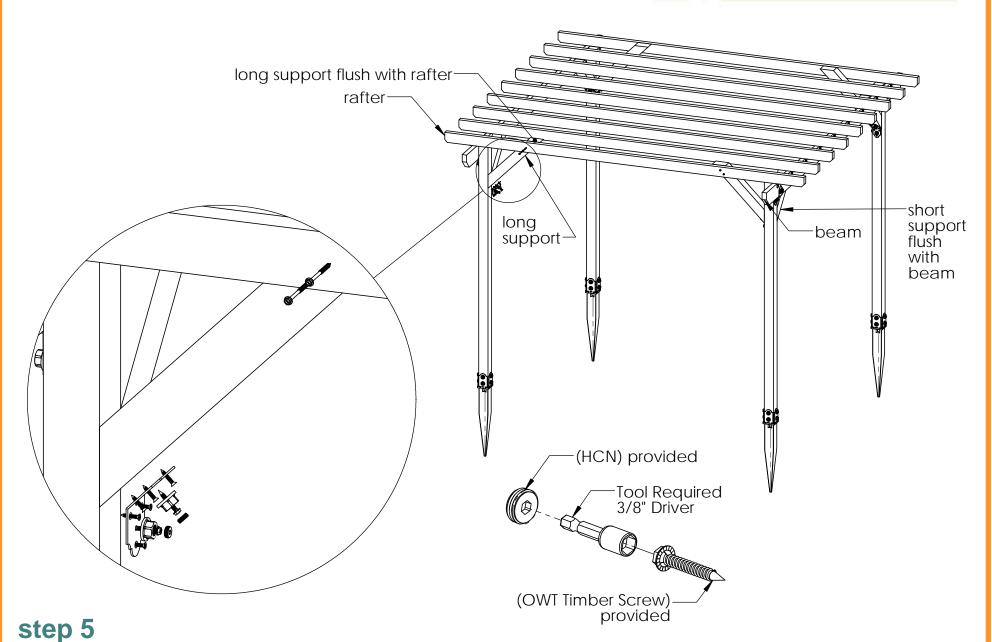

4.00                                             |
| 6           | 4    | 4x4<br>Cedar<br>Support | 4x4x29.50                                             |
| 7           | 4    | 56632                   | 4x4 Post<br>Anchor Kit<br>(4x4-OPAK-LS)<br>4" Post to |
| 8           | 2    | 56675                   | Beam (P2B-<br>LS-4)                                   |
| 9           | 1.8  | 56617                   | 2" Sťandard<br>Rafter Clip<br>(RC-LS-2)               |
| 10          | 2    | 56668                   | 4" Flush Inside<br>45 (FI45-LS-4)                     |
| 11          | 0.64 | 56627                   | OWT Timber<br>Screw 3-3/4"                            |

## **Bill of Material**













56668











4x4x96







**Cutlist**