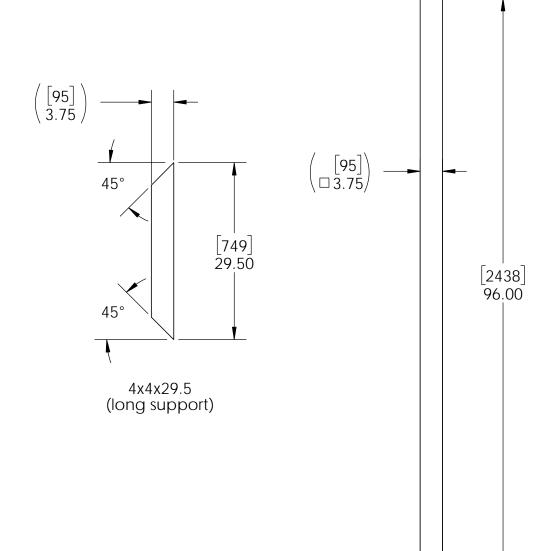

| ITEN A      |      | DADT                    |                                                       |
|-------------|------|-------------------------|-------------------------------------------------------|
| ITEM<br>NO. | QTY. | PART<br>NUMBER          | DESCRIPTION                                           |
| 1           | 4    | 4x4<br>Cedar<br>Post    | 4x4x96.00                                             |
| 2           | 2    | 2x6<br>Cedar<br>Board   | 2x6x144.00                                            |
| 3           | 9    | 2x4<br>Cedar<br>Board   | 2x4x144.00                                            |
| 4           | 35   | 1x2<br>Cedar<br>Board   | 1x2x144.00                                            |
| 5           | 4    | 4x4<br>Cedar<br>Support | 4x4x24.00                                             |
| 6           | 4    | 4x4<br>Cedar<br>Support | 4x4x29.50                                             |
| 7           | 4    | 56632                   | 4x4 Post<br>Anchor Kit<br>(4x4-OPAK-LS)<br>4" Post to |
| 8           | 2    | 56675                   | Beam (P2B-<br>LS-4)                                   |
| 9           | 1.8  | 56617                   | 2" Sťandard<br>Rafter Clip<br>(RC-LS-2)               |
| 10          | 2    | 56668                   | 4" Flush Inside<br>45 (FI45-LS-4)                     |
| 11          | 0.64 | 56627                   | OWT Timber<br>Screw 3-3/4"                            |