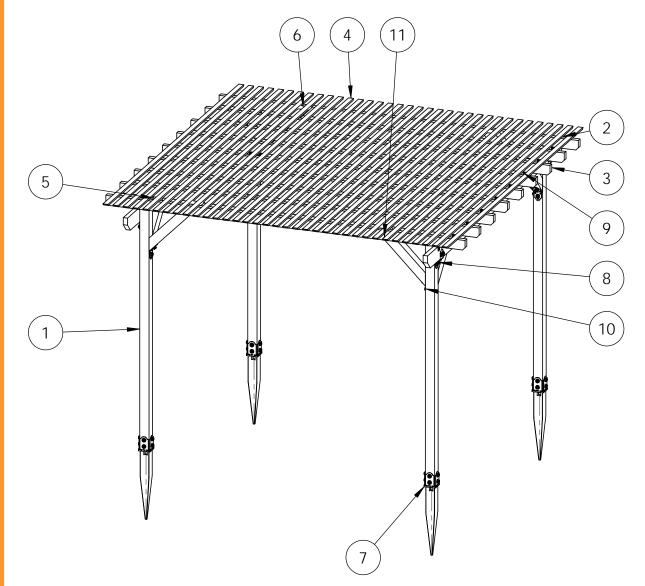

| ITEN A      |      | DADT                    |                                                       |
|-------------|------|-------------------------|-------------------------------------------------------|
| ITEM<br>NO. | QTY. | PART<br>NUMBER          | DESCRIPTION                                           |
| 1           | 4    | 4x4<br>Cedar<br>Post    | 4x4x96.00                                             |
| 2           | 2    | 2x6<br>Cedar<br>Board   | 2x6x144.00                                            |
| 3           | 9    | 2x4<br>Cedar<br>Board   | 2x4x144.00                                            |
| 4           | 35   | 1x2<br>Cedar<br>Board   | 1x2x144.00                                            |
| 5           | 4    | 4x4<br>Cedar<br>Support | 4x4x24.00                                             |
| 6           | 4    | 4x4<br>Cedar<br>Support | 4x4x29.50                                             |
| 7           | 4    | 56632                   | 4x4 Post<br>Anchor Kit<br>(4x4-OPAK-LS)<br>4" Post to |
| 8           | 2    | 56675                   | Beam (P2B-<br>LS-4)                                   |
| 9           | 1.8  | 56617                   | 2" Sťandard<br>Rafter Clip<br>(RC-LS-2)               |
| 10          | 2    | 56668                   | 4" Flush Inside<br>45 (FI45-LS-4)                     |
| 11          | 0.64 | 56627                   | OWT Timber<br>Screw 3-3/4"                            |

## **Bill of Material**

56668

4x4x96

**Cutlist** 