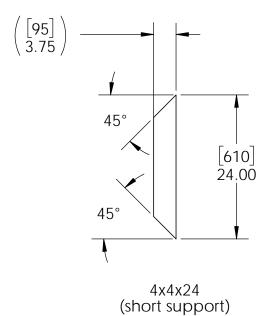

| ITEN A      |      | DADT                    |                                                       |
|-------------|------|-------------------------|-------------------------------------------------------|
| ITEM<br>NO. | QTY. | PART<br>NUMBER          | DESCRIPTION                                           |
| 1           | 4    | 4x4<br>Cedar<br>Post    | 4x4x96.00                                             |
| 2           | 2    | 2x6<br>Cedar<br>Board   | 2x6x144.00                                            |
| 3           | 9    | 2x4<br>Cedar<br>Board   | 2x4x144.00                                            |
| 4           | 35   | 1x2<br>Cedar<br>Board   | 1x2x144.00                                            |
| 5           | 4    | 4x4<br>Cedar<br>Support | 4x4x24.00                                             |
| 6           | 4    | 4x4<br>Cedar<br>Support | 4x4x29.50                                             |
| 7           | 4    | 56632                   | 4x4 Post<br>Anchor Kit<br>(4x4-OPAK-LS)<br>4" Post to |
| 8           | 2    | 56675                   | Beam (P2B-<br>LS-4)                                   |
| 9           | 1.8  | 56617                   | 2" Sťandard<br>Rafter Clip<br>(RC-LS-2)               |
| 10          | 2    | 56668                   | 4" Flush Inside<br>45 (FI45-LS-4)                     |
| 11          | 0.64 | 56627                   | OWT Timber<br>Screw 3-3/4"                            |