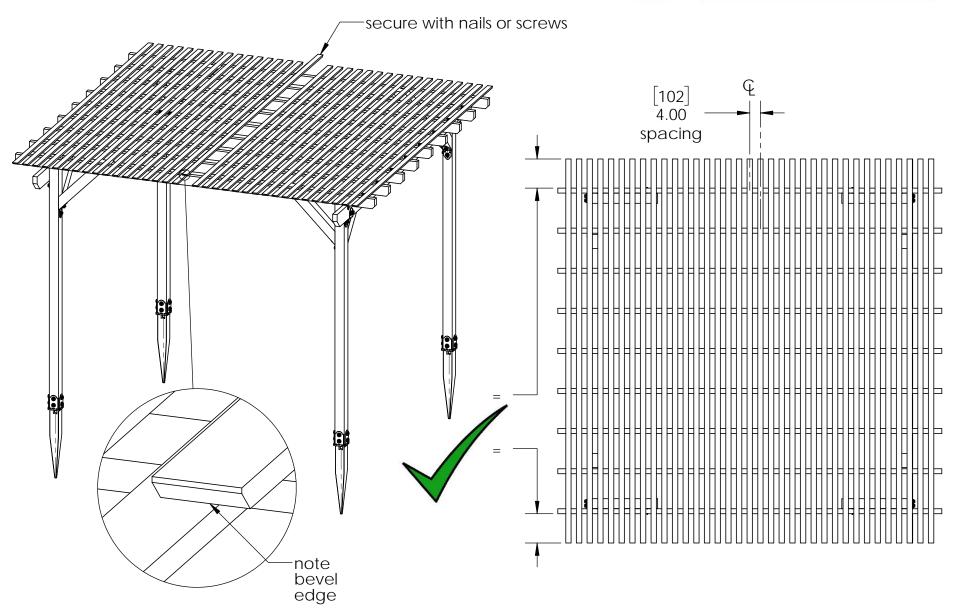

|
| 6           | 4    | 4x4<br>Cedar<br>Support | 4x4x29.50                                             |
| 7           | 4    | 56632                   | 4x4 Post<br>Anchor Kit<br>(4x4-OPAK-LS)<br>4" Post to |
| 8           | 2    | 56675                   | Beam (P2B-<br>LS-4)                                   |
| 9           | 1.8  | 56617                   | 2" Sťandard<br>Rafter Clip<br>(RC-LS-2)               |
| 10          | 2    | 56668                   | 4" Flush Inside<br>45 (FI45-LS-4)                     |
| 11          | 0.64 | 56627                   | OWT Timber<br>Screw 3-3/4"                            |

## **Bill of Material**













56668











4x4x96







**Cutlist**