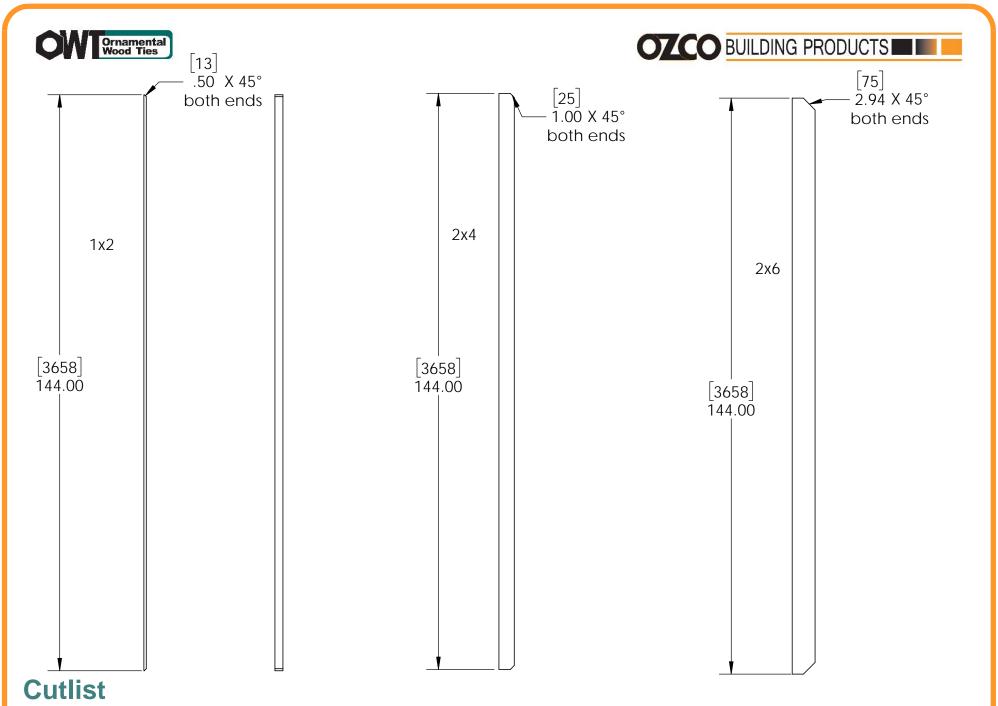

| ITEN A      |      | DADT                    |                                                       |
|-------------|------|-------------------------|-------------------------------------------------------|
| ITEM<br>NO. | QTY. | PART<br>NUMBER          | DESCRIPTION                                           |
| 1           | 4    | 4x4<br>Cedar<br>Post    | 4x4x96.00                                             |
| 2           | 2    | 2x6<br>Cedar<br>Board   | 2x6x144.00                                            |
| 3           | 9    | 2x4<br>Cedar<br>Board   | 2x4x144.00                                            |
| 4           | 35   | 1x2<br>Cedar<br>Board   | 1x2x144.00                                            |
| 5           | 4    | 4x4<br>Cedar<br>Support | 4x4x24.00                                             |
| 6           | 4    | 4x4<br>Cedar<br>Support | 4x4x29.50                                             |
| 7           | 4    | 56632                   | 4x4 Post<br>Anchor Kit<br>(4x4-OPAK-LS)<br>4" Post to |
| 8           | 2    | 56675                   | Beam (P2B-<br>LS-4)                                   |
| 9           | 1.8  | 56617                   | 2" Sťandard<br>Rafter Clip<br>(RC-LS-2)               |
| 10          | 2    | 56668                   | 4" Flush Inside<br>45 (FI45-LS-4)                     |
| 11          | 0.64 | 56627                   | OWT Timber<br>Screw 3-3/4"                            |

## **Bill of Material**

56668

4x4x96

**Cutlist** 