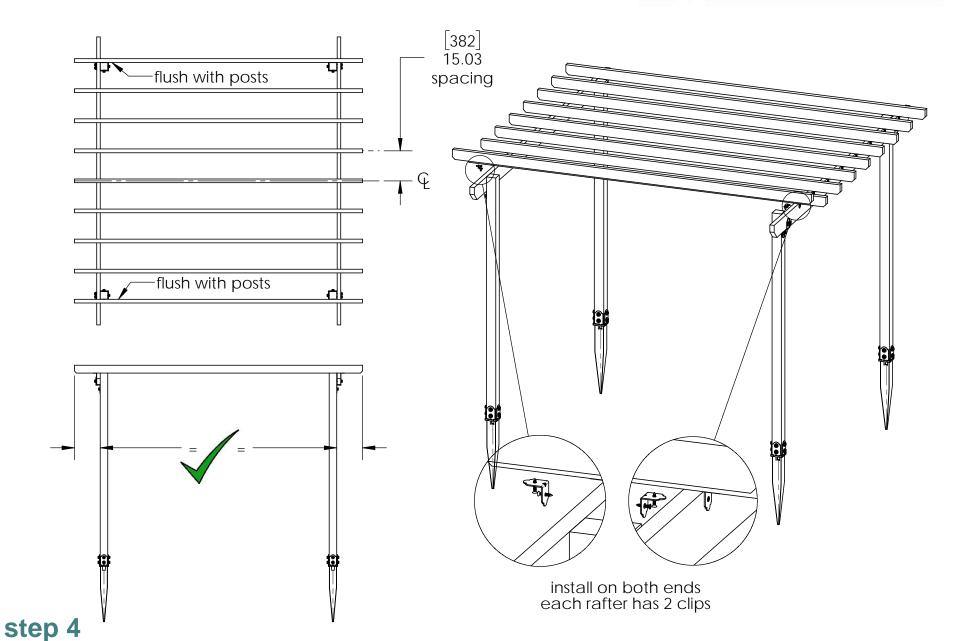

4x4x24.00                                             |
| 6           | 4    | 4x4<br>Cedar<br>Support | 4x4x29.50                                             |
| 7           | 4    | 56632                   | 4x4 Post<br>Anchor Kit<br>(4x4-OPAK-LS)<br>4" Post to |
| 8           | 2    | 56675                   | Beam (P2B-<br>LS-4)                                   |
| 9           | 1.8  | 56617                   | 2" Sťandard<br>Rafter Clip<br>(RC-LS-2)               |
| 10          | 2    | 56668                   | 4" Flush Inside<br>45 (FI45-LS-4)                     |
| 11          | 0.64 | 56627                   | OWT Timber<br>Screw 3-3/4"                            |

## **Bill of Material**













56668











4x4x96







**Cutlist**