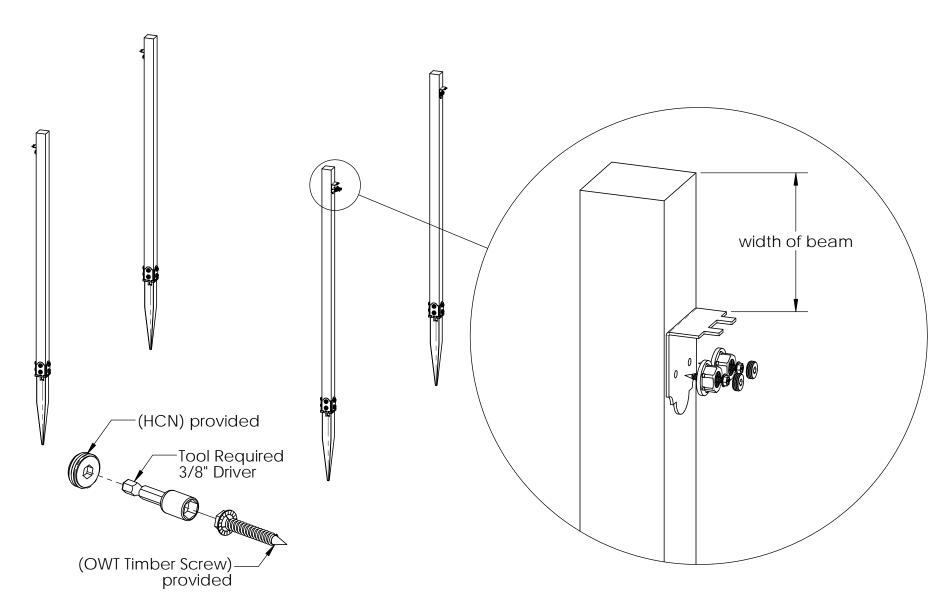

br>Support | 4x4x24.00                                             |
| 6           | 4    | 4x4<br>Cedar<br>Support | 4x4x29.50                                             |
| 7           | 4    | 56632                   | 4x4 Post<br>Anchor Kit<br>(4x4-OPAK-LS)<br>4" Post to |
| 8           | 2    | 56675                   | Beam (P2B-<br>LS-4)                                   |
| 9           | 1.8  | 56617                   | 2" Sťandard<br>Rafter Clip<br>(RC-LS-2)               |
| 10          | 2    | 56668                   | 4" Flush Inside<br>45 (FI45-LS-4)                     |
| 11          | 0.64 | 56627                   | OWT Timber<br>Screw 3-3/4"                            |

## **Bill of Material**













56668











4x4x96







**Cutlist**