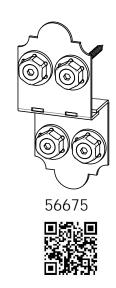

| ITEN A      |      | DADT                    |                                                       |
|-------------|------|-------------------------|-------------------------------------------------------|
| ITEM<br>NO. | QTY. | PART<br>NUMBER          | DESCRIPTION                                           |
| 1           | 4    | 4x4<br>Cedar<br>Post    | 4x4x96.00                                             |
| 2           | 2    | 2x6<br>Cedar<br>Board   | 2x6x144.00                                            |
| 3           | 9    | 2x4<br>Cedar<br>Board   | 2x4x144.00                                            |
| 4           | 35   | 1x2<br>Cedar<br>Board   | 1x2x144.00                                            |
| 5           | 4    | 4x4<br>Cedar<br>Support | 4x4x24.00                                             |
| 6           | 4    | 4x4<br>Cedar<br>Support | 4x4x29.50                                             |
| 7           | 4    | 56632                   | 4x4 Post<br>Anchor Kit<br>(4x4-OPAK-LS)<br>4" Post to |
| 8           | 2    | 56675                   | Beam (P2B-<br>LS-4)                                   |
| 9           | 1.8  | 56617                   | 2" Sťandard<br>Rafter Clip<br>(RC-LS-2)               |
| 10          | 2    | 56668                   | 4" Flush Inside<br>45 (FI45-LS-4)                     |
| 11          | 0.64 | 56627                   | OWT Timber<br>Screw 3-3/4"                            |