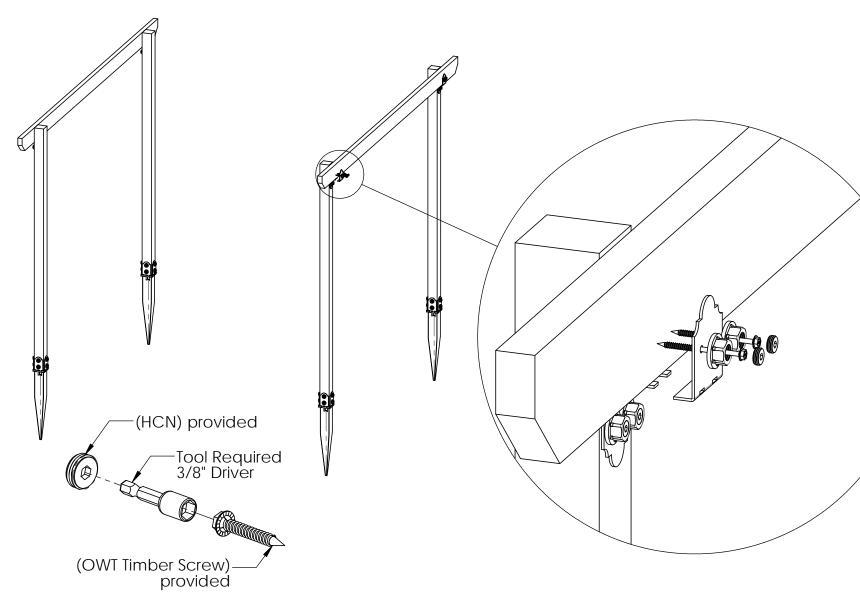

port | 4x4x24.00                                             |
| 6           | 4    | 4x4<br>Cedar<br>Support | 4x4x29.50                                             |
| 7           | 4    | 56632                   | 4x4 Post<br>Anchor Kit<br>(4x4-OPAK-LS)<br>4" Post to |
| 8           | 2    | 56675                   | Beam (P2B-<br>LS-4)                                   |
| 9           | 1.8  | 56617                   | 2" Sťandard<br>Rafter Clip<br>(RC-LS-2)               |
| 10          | 2    | 56668                   | 4" Flush Inside<br>45 (FI45-LS-4)                     |
| 11          | 0.64 | 56627                   | OWT Timber<br>Screw 3-3/4"                            |

## **Bill of Material**













56668











4x4x96







**Cutlist**