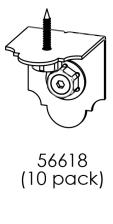

## **Bill of Materials**

Substitute Item 1 with 56633 ground installation

| ITEM NO. | QTY. | PART NUMBER | DESCRIPTION                        |
|----------|------|-------------|------------------------------------|
| 1        | 3    | 56608       | Assembly, 6x6 Post Base            |
| 2        | 3    | 56618       | Assembly, 4" Standard Rafter Clips |
| 3        | 3    | 56610       | 8" Post to Beam                    |
| 4        | 3    | N/A         | 6x6 Cedar Post, See Cutlist        |
| 5        | 2    | N/A         | 2x8 Cedar Board, See Cutlist       |
| 6        | 4    | N/A         | 2x6 Cedar Board, See Cutlist       |
| 7        | 4    | N/A         | 2x6 Cedar Board, See Cutlist       |
| 8        | 29   | N/A         | 2X4 Cedar Board, See Cutlist       |
| 9        |      | N/A         | Nails or Screws                    |