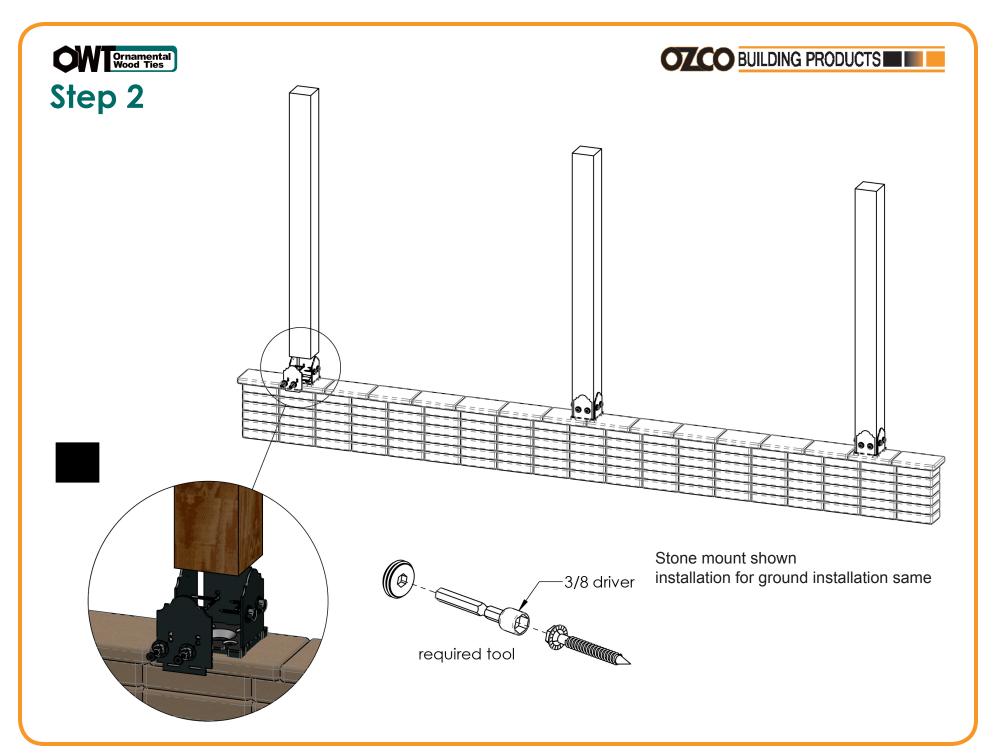

-------|------------------------------------|
| 1        | 3    | 56608       | Assembly, 6x6 Post Base            |
| 2        | 3    | 56618       | Assembly, 4" Standard Rafter Clips |
| 3        | 3    | 56610       | 8" Post to Beam                    |
| 4        | 3    | N/A         | 6x6 Cedar Post, See Cutlist        |
| 5        | 2    | N/A         | 2x8 Cedar Board, See Cutlist       |
| 6        | 4    | N/A         | 2x6 Cedar Board, See Cutlist       |
| 7        | 4    | N/A         | 2x6 Cedar Board, See Cutlist       |
| 8        | 29   | N/A         | 2X4 Cedar Board, See Cutlist       |
| 9        |      | N/A         | Nails or Screws                    |













## Visit Website for installation instructions











## **Cut List**















## Step 1









## OZCO BUILDING PRODUCTS

# Step 4





## OZCO BUILDING PRODUCTS

Step 5

Stone mount shown installation for ground installation same









#### Secure with nails or screws