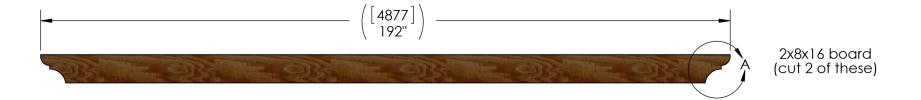

-------|------|-------------|------------------------------------|
| 1        | 3    | 56608       | Assembly, 6x6 Post Base            |
| 2        | 3    | 56618       | Assembly, 4" Standard Rafter Clips |
| 3        | 3    | 56610       | 8" Post to Beam                    |
| 4        | 3    | N/A         | 6x6 Cedar Post, See Cutlist        |
| 5        | 2    | N/A         | 2x8 Cedar Board, See Cutlist       |
| 6        | 4    | N/A         | 2x6 Cedar Board, See Cutlist       |
| 7        | 4    | N/A         | 2x6 Cedar Board, See Cutlist       |
| 8        | 29   | N/A         | 2X4 Cedar Board, See Cutlist       |
| 9        |      | N/A         | Nails or Screws                    |













## Visit Website for installation instructions











## **Cut List**















## Step 1









## OZCO BUILDING PRODUCTS

# Step 4





## OZCO BUILDING PRODUCTS

Step 5

Stone mount shown installation for ground installation same









#### Secure with nails or screws