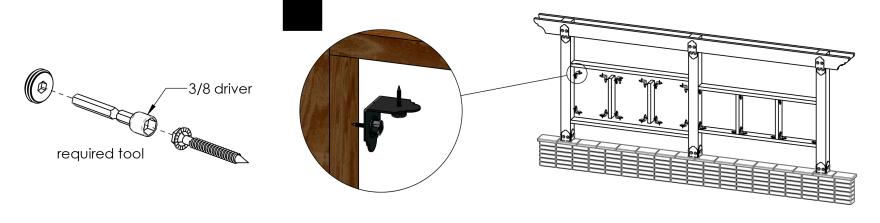

| Assembly, 4" Standard Rafter Clips |
| 3        | 3    | 56610       | 8" Post to Beam                    |
| 4        | 3    | N/A         | 6x6 Cedar Post, See Cutlist        |
| 5        | 2    | N/A         | 2x8 Cedar Board, See Cutlist       |
| 6        | 4    | N/A         | 2x6 Cedar Board, See Cutlist       |
| 7        | 4    | N/A         | 2x6 Cedar Board, See Cutlist       |
| 8        | 29   | N/A         | 2X4 Cedar Board, See Cutlist       |
| 9        |      | N/A         | Nails or Screws                    |













## Visit Website for installation instructions











## **Cut List**















## Step 1









## OZCO BUILDING PRODUCTS

# Step 4





## OZCO BUILDING PRODUCTS

Step 5

Stone mount shown installation for ground installation same









#### Secure with nails or screws