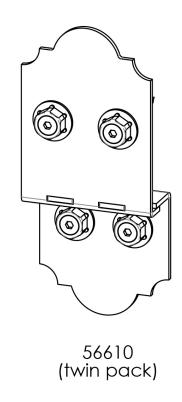

## **Bill of Materials**

Substitute Item 1 with 56633 ground installation

| ITEM NO. | QTY. | PART NUMBER | DESCRIPTION                        |
|----------|------|-------------|------------------------------------|
| 1        | 3    | 56608       | Assembly, 6x6 Post Base            |
| 2        | 3    | 56618       | Assembly, 4" Standard Rafter Clips |
| 3        | 3    | 56610       | 8" Post to Beam                    |
| 4        | 3    | N/A         | 6x6 Cedar Post, See Cutlist        |
| 5        | 2    | N/A         | 2x8 Cedar Board, See Cutlist       |
| 6        | 4    | N/A         | 2x6 Cedar Board, See Cutlist       |
| 7        | 4    | N/A         | 2x6 Cedar Board, See Cutlist       |
| 8        | 29   | N/A         | 2X4 Cedar Board, See Cutlist       |
| 9        |      | N/A         | Nails or Screws                    |