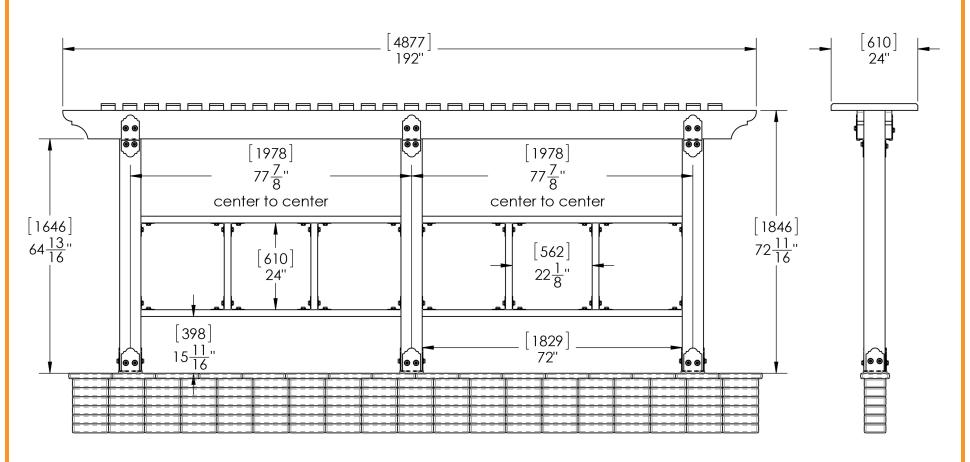

## **Overview**

In ground installation

## OZCO BUILDING PRODUCTS

Step 5

Stone mount shown installation for ground installation same