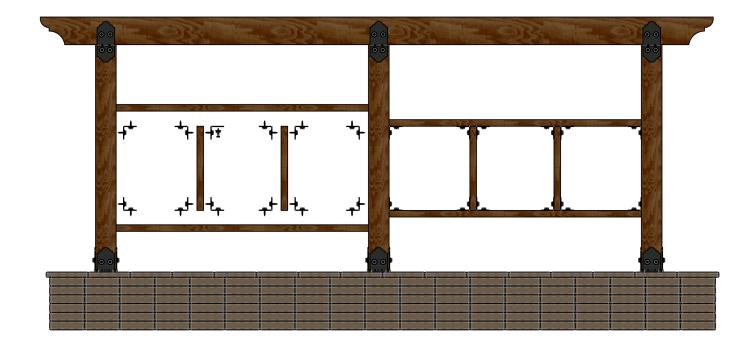

## **Overview**

**Stone Mounted** 

## **Overview**

In ground installation

## OZCO BUILDING PRODUCTS

Step 5

Stone mount shown installation for ground installation same