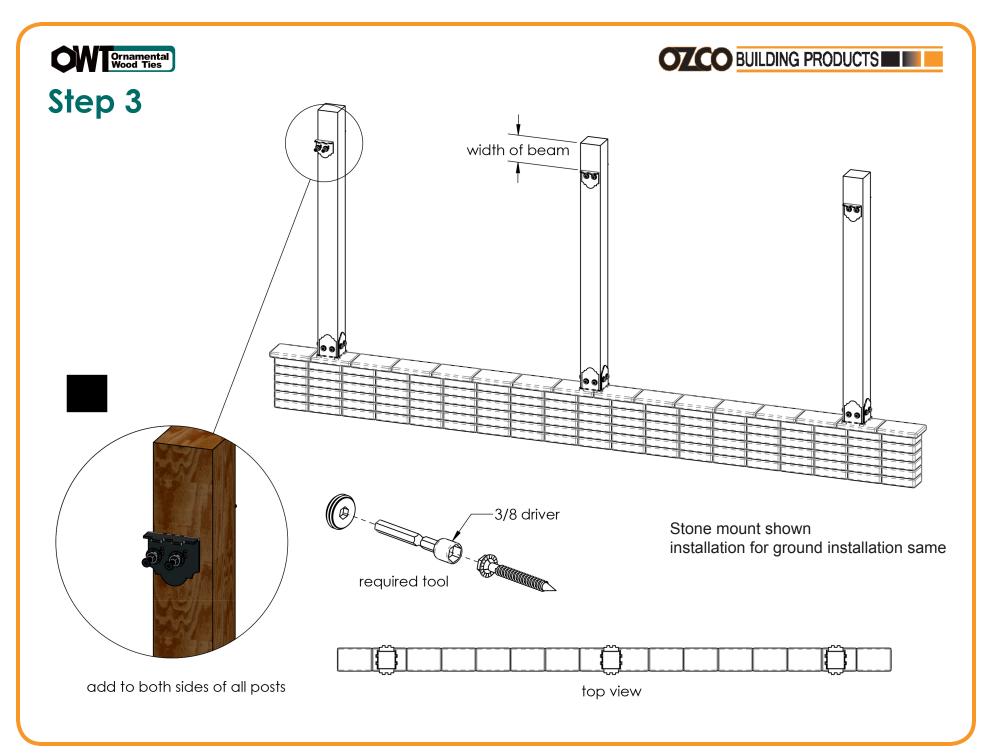

-----|------------------------------------|
| 1        | 3    | 56608       | Assembly, 6x6 Post Base            |
| 2        | 3    | 56618       | Assembly, 4" Standard Rafter Clips |
| 3        | 3    | 56610       | 8" Post to Beam                    |
| 4        | 3    | N/A         | 6x6 Cedar Post, See Cutlist        |
| 5        | 2    | N/A         | 2x8 Cedar Board, See Cutlist       |
| 6        | 4    | N/A         | 2x6 Cedar Board, See Cutlist       |
| 7        | 4    | N/A         | 2x6 Cedar Board, See Cutlist       |
| 8        | 29   | N/A         | 2X4 Cedar Board, See Cutlist       |
| 9        |      | N/A         | Nails or Screws                    |













## Visit Website for installation instructions











## **Cut List**















## Step 1









## OZCO BUILDING PRODUCTS

# Step 4





## OZCO BUILDING PRODUCTS

Step 5

Stone mount shown installation for ground installation same









#### Secure with nails or screws