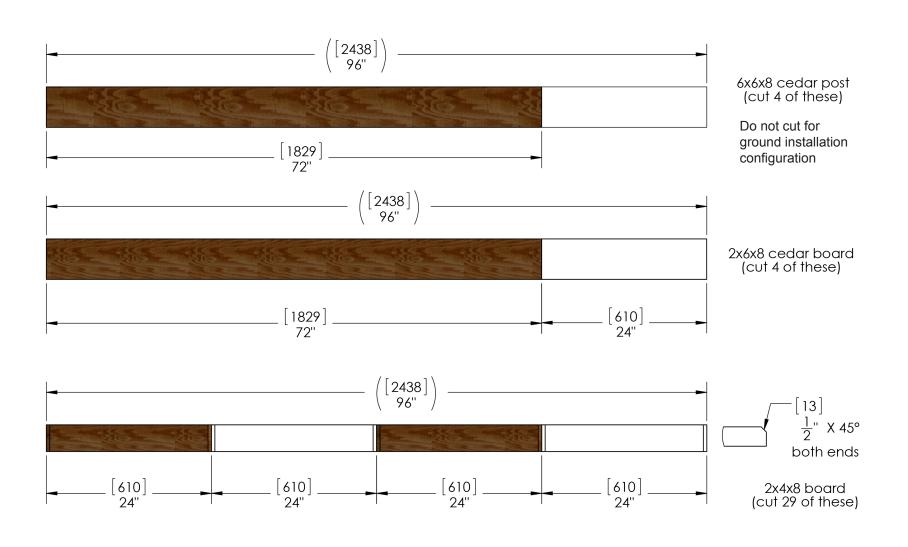

|
|----------|------|-------------|------------------------------------|
| 1        | 3    | 56608       | Assembly, 6x6 Post Base            |
| 2        | 3    | 56618       | Assembly, 4" Standard Rafter Clips |
| 3        | 3    | 56610       | 8" Post to Beam                    |
| 4        | 3    | N/A         | 6x6 Cedar Post, See Cutlist        |
| 5        | 2    | N/A         | 2x8 Cedar Board, See Cutlist       |
| 6        | 4    | N/A         | 2x6 Cedar Board, See Cutlist       |
| 7        | 4    | N/A         | 2x6 Cedar Board, See Cutlist       |
| 8        | 29   | N/A         | 2X4 Cedar Board, See Cutlist       |
| 9        |      | N/A         | Nails or Screws                    |













## Visit Website for installation instructions











## **Cut List**















## Step 1









## OZCO BUILDING PRODUCTS

# Step 4





## OZCO BUILDING PRODUCTS

Step 5

Stone mount shown installation for ground installation same









#### Secure with nails or screws