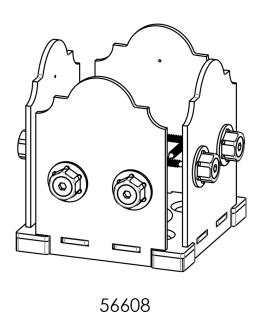

## **Bill of Materials**

Substitute Item 1 with 56633 ground installation

| ITEM NO. | QTY. | PART NUMBER | DESCRIPTION                        |
|----------|------|-------------|------------------------------------|
| 1        | 3    | 56608       | Assembly, 6x6 Post Base            |
| 2        | 3    | 56618       | Assembly, 4" Standard Rafter Clips |
| 3        | 3    | 56610       | 8" Post to Beam                    |
| 4        | 3    | N/A         | 6x6 Cedar Post, See Cutlist        |
| 5        | 2    | N/A         | 2x8 Cedar Board, See Cutlist       |
| 6        | 4    | N/A         | 2x6 Cedar Board, See Cutlist       |
| 7        | 4    | N/A         | 2x6 Cedar Board, See Cutlist       |
| 8        | 29   | N/A         | 2X4 Cedar Board, See Cutlist       |
| 9        |      | N/A         | Nails or Screws                    |