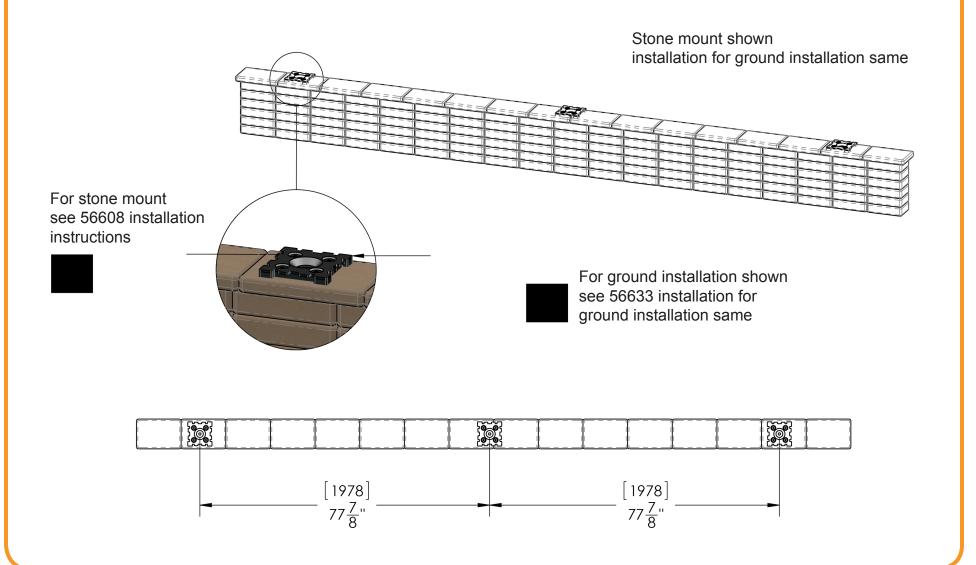

## Step 1

## **Overview**

**Stone Mounted** 

## **Overview**

In ground installation