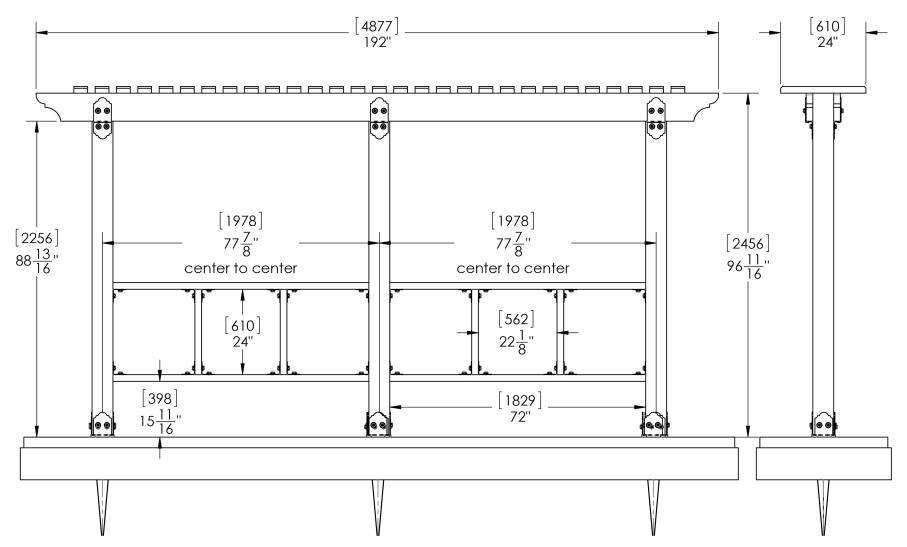

### **Decorative Barrier Stone Mounted or In Ground Installation**

#317











## **Overview**



**Stone Mounted** 





## **Overview**



In ground installation





## **Bill of Materials**

Substitute Item 1 with 56633 ground installation

| ITEM NO. | QTY. | PART NUMBER | DESCRIPTION                        |
|----------|------|-------------|------------------------------------|
| 1        | 3    | 56608       | Assembly, 6x6 Post Base            |
| 2        | 3    | 56618       | Assembly, 4" Standard Rafter Clips |
| 3        | 3    | 56610       | 8" Post to Beam                    |
| 4        | 3    | N/A         | 6x6 Cedar Post, See Cutlist        |
| 5        | 2    | N/A         | 2x8 Cedar Board, See Cutlist       |
| 6        | 4    | N/A         | 2x6 Cedar Board, See Cutlist       |
| 7        | 4    | N/A         | 2x6 Cedar Board, See Cutlist       |
| 8        | 29   | N/A         | 2X4 Cedar Board, See