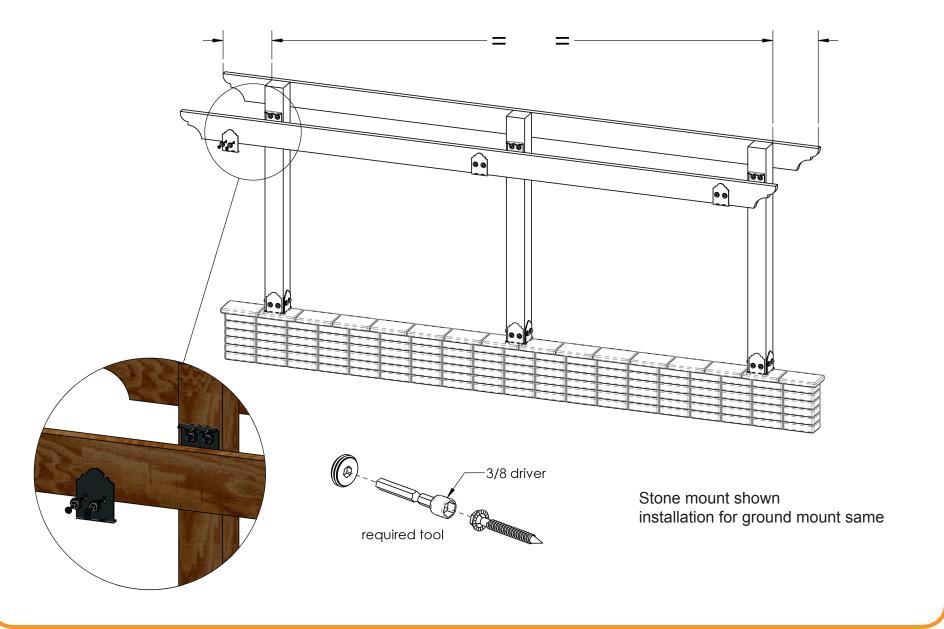

-|
| 1        | 3    | 56608       | Assembly, 6x6 Post Base            |
| 2        | 3    | 56618       | Assembly, 4" Standard Rafter Clips |
| 3        | 3    | 56610       | 8" Post to Beam                    |
| 4        | 3    | N/A         | 6x6 Cedar Post, See Cutlist        |
| 5        | 2    | N/A         | 2x8 Cedar Board, See Cutlist       |
| 6        | 4    | N/A         | 2x6 Cedar Board, See Cutlist       |
| 7        | 4    | N/A         | 2x6 Cedar Board, See Cutlist       |
| 8        | 29   | N/A         | 2X4 Cedar Board, See Cutlist       |
| 9        |      | N/A         | Nails or Screws                    |













## Visit Website for installation instructions











## **Cut List**















## Step 1









## OZCO BUILDING PRODUCTS

# Step 4





## OZCO BUILDING PRODUCTS

Step 5

Stone mount shown installation for ground installation same









#### Secure with nails or screws