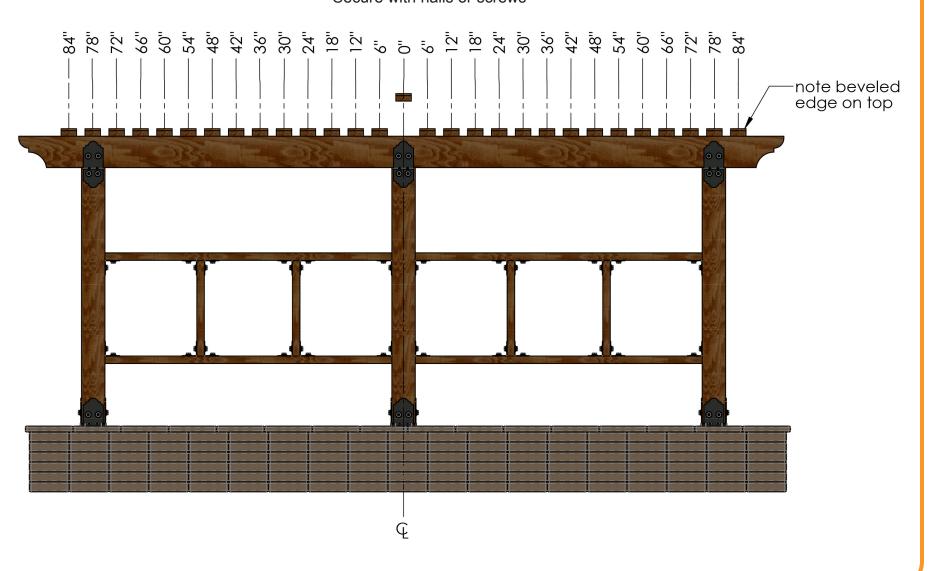

|
| 3        | 3    | 56610       | 8" Post to Beam                    |
| 4        | 3    | N/A         | 6x6 Cedar Post, See Cutlist        |
| 5        | 2    | N/A         | 2x8 Cedar Board, See Cutlist       |
| 6        | 4    | N/A         | 2x6 Cedar Board, See Cutlist       |
| 7        | 4    | N/A         | 2x6 Cedar Board, See Cutlist       |
| 8        | 29   | N/A         | 2X4 Cedar Board, See Cutlist       |
| 9        |      | N/A         | Nails or Screws                    |













## Visit Website for installation instructions











## **Cut List**















## Step 1









## OZCO BUILDING PRODUCTS

# Step 4





## OZCO BUILDING PRODUCTS

Step 5

Stone mount shown installation for ground installation same









#### Secure with nails or screws