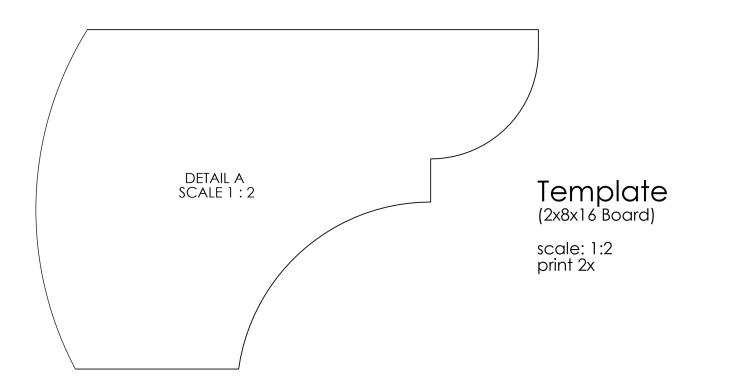

-----|------|-------------|------------------------------------|
| 1        | 3    | 56608       | Assembly, 6x6 Post Base            |
| 2        | 3    | 56618       | Assembly, 4" Standard Rafter Clips |
| 3        | 3    | 56610       | 8" Post to Beam                    |
| 4        | 3    | N/A         | 6x6 Cedar Post, See Cutlist        |
| 5        | 2    | N/A         | 2x8 Cedar Board, See Cutlist       |
| 6        | 4    | N/A         | 2x6 Cedar Board, See Cutlist       |
| 7        | 4    | N/A         | 2x6 Cedar Board, See Cutlist       |
| 8        | 29   | N/A         | 2X4 Cedar Board, See Cutlist       |
| 9        |      | N/A         | Nails or Screws                    |













## Visit Website for installation instructions











## **Cut List**















## Step 1









## OZCO BUILDING PRODUCTS

# Step 4





## OZCO BUILDING PRODUCTS

Step 5

Stone mount shown installation for ground installation same









#### Secure with nails or screws