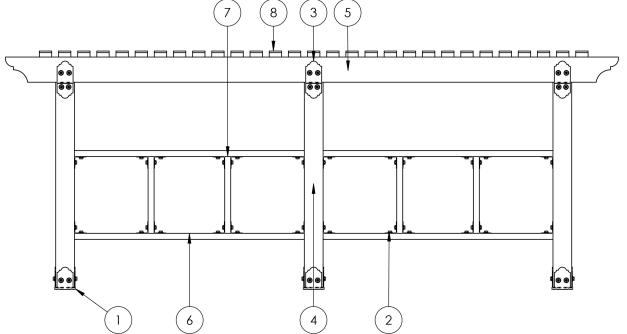

## **Bill of Materials**

Substitute Item 1 with 56633 ground installation

| ITEM NO. | QTY. | PART NUMBER | DESCRIPTION                        |
|----------|------|-------------|------------------------------------|
| 1        | 3    | 56608       | Assembly, 6x6 Post Base            |
| 2        | 3    | 56618       | Assembly, 4" Standard Rafter Clips |
| 3        | 3    | 56610       | 8" Post to Beam                    |
| 4        | 3    | N/A         | 6x6 Cedar Post, See Cutlist        |
| 5        | 2    | N/A         | 2x8 Cedar Board, See Cutlist       |
| 6        | 4    | N/A         | 2x6 Cedar Board, See Cutlist       |
| 7        | 4    | N/A         | 2x6 Cedar Board, See Cutlist       |
| 8        | 29   | N/A         | 2X4 Cedar Board, See Cutlist       |
| 9        |      | N/A         | Nails or Screws                    |