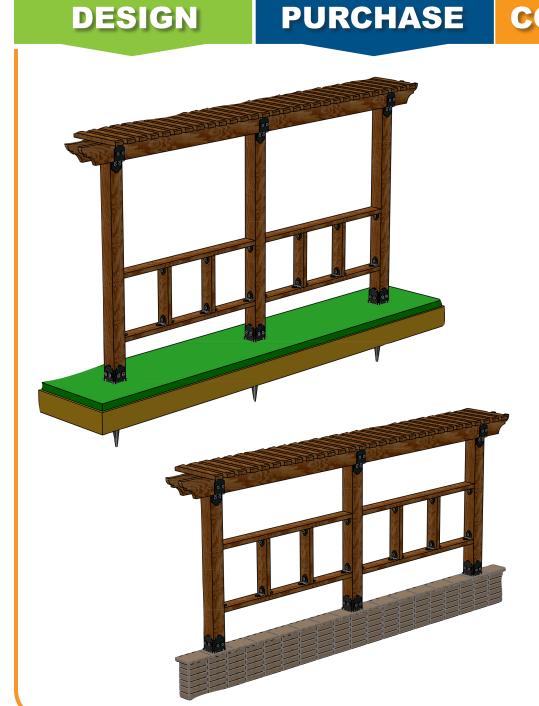

### **Decorative Barrier Stone Mounted or In Ground Installation**

#317











## **Overview**



**Stone Mounted** 





## **Overview**



In ground installation





## **Bill of Materials**

Substitute Item 1 with 56633 ground installation

| ITEM NO. | QTY. | PART NUMBER | DESCRIPTION                        |
|----------|------|-------------|------------------------------------|
| 1        | 3    | 56608       | Assembly, 6x6 Post Base            |
| 2        | 3    | 56618       | Assembly, 4" Standard Rafter Clips |
| 3        | 3    | 56610       | 8" Post to Beam                    |
| 4        | 3    | N/A         | 6x6 Cedar Post, See Cutlist        |
| 5        | 2    | N/A         | 2x8 Cedar Board, See Cutlist       |
| 6        | 4    | N/A         | 2x6 Cedar Board,