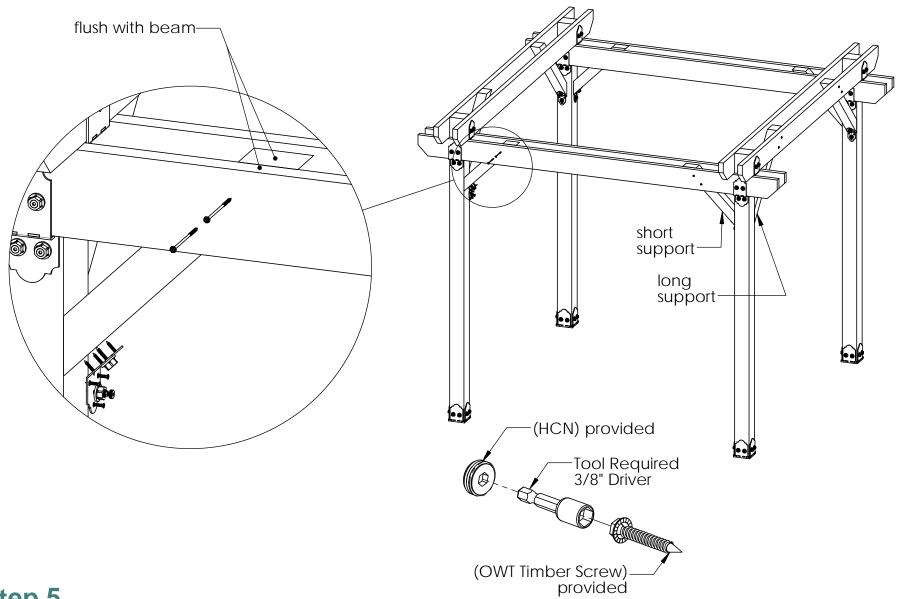

OZCO Project #316 - 12x12 Pergola Double Beam

OZCO Project #316 - 12x12 Pergola Double Beam

Overview

[2902] 114.25

V1.00 - Installation Instructions effective May 1, 2015 and reflects information that available as of April 10, 2014. This information is updated periodically and should not be relied upon after May 1, 2015. Please visit www.OZCOBP.com to get current information