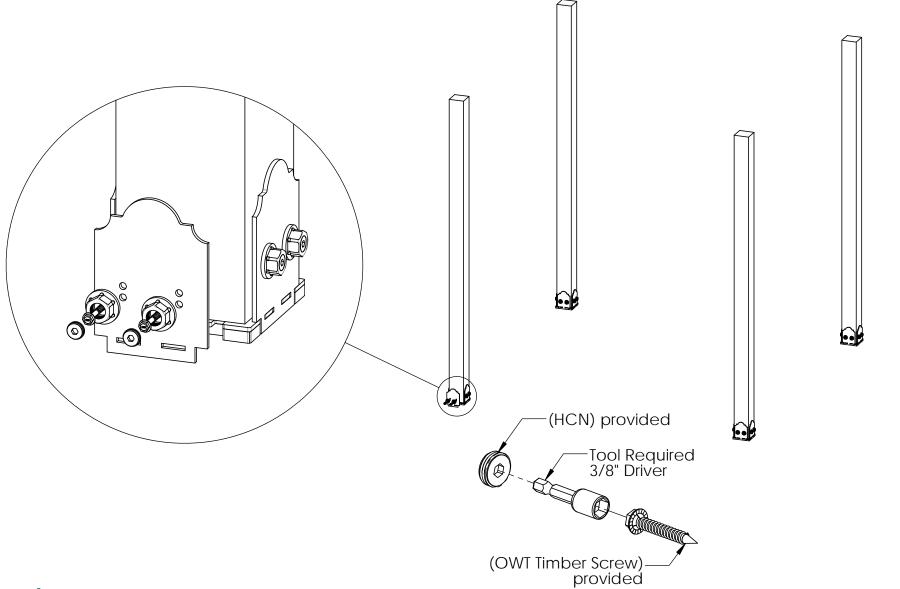

OZCO Project #316 - 12x12 Pergola Double Beam

OZCO Project #316 - 12x12 Pergola Double Beam

V1.00 - Installation Instructions effective May 1, 2015 and reflects information that available as of April 10, 2014. This information is updated periodically and should not be relied upon after May 1, 2015. Please visit www.OZCOBP.com to get current information