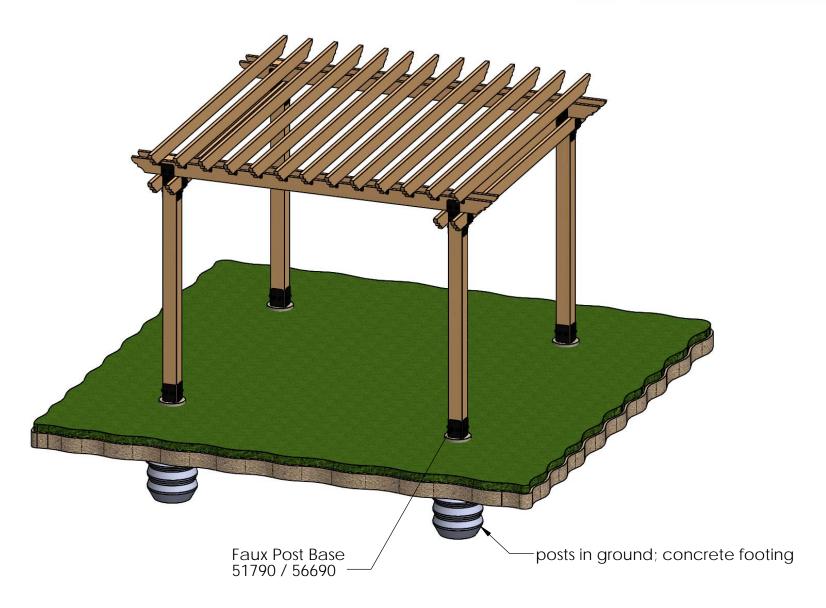

>Board          | 2x4x108.00                            |
| 12          | 3    | 2x2<br>Cedar<br>Board | 2x2x72.00                             |
| 13          | 14   | 1x2<br>Cedar<br>Board | 1x2x72.00                             |
| 14          | 20   | 1x2<br>Cedar<br>Board | 1x2x48.00                             |
| 15          | 2    | 56641                 | 2x4 Top<br>Rail<br>Saddle<br>(2x4-TR) |

#### **Bill of Material-Lattice option**







#### **Cutlist-Lattice option**







## Lattice step 1 OZCO Project #316 - 12x12 Pergola Double Beam









secure with nails or screws

## Lattice step 2 OZCO Project #316 - 12x12 Pergola Double Beam







secure with nails or screws







secure with nails or screws

## Lattice step 4 OZCO Project #316 - 12x12 Pergola Double Beam







#### Idea's-Ground mounted with Faux Post Base in Ironwood Style