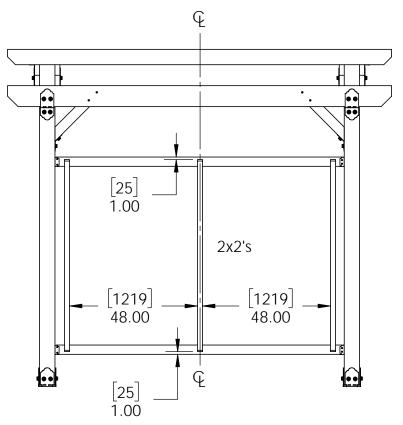

## Lattice step 2 OZCO Project #316 - 12x12 Pergola Double Beam

secure with nails or screws

secure with nails or screws