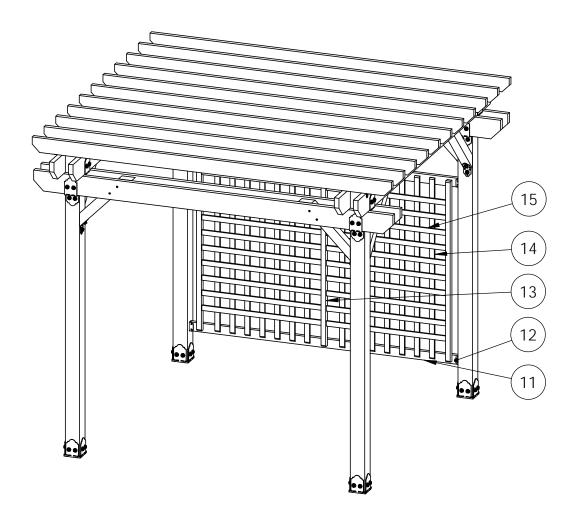

### **Lattice option**

| ITEM<br>NO. | QTY. | PART<br>NUMBER        | DESCRIPTION                           |
|-------------|------|-----------------------|---------------------------------------|
| 11          | 2    | 2x4<br>Board          | 2x4x108.00                            |
| 12          | 3    | 2x2<br>Cedar<br>Board | 2x2x72.00                             |
| 13          | 14   | 1x2<br>Cedar<br>Board | 1x2x72.00                             |
| 14          | 20   | 1x2<br>Cedar<br>Board | 1x2x48.00                             |
| 15          | 2    | 56641                 | 2x4 Top<br>Rail<br>Saddle<br>(2x4-TR) |