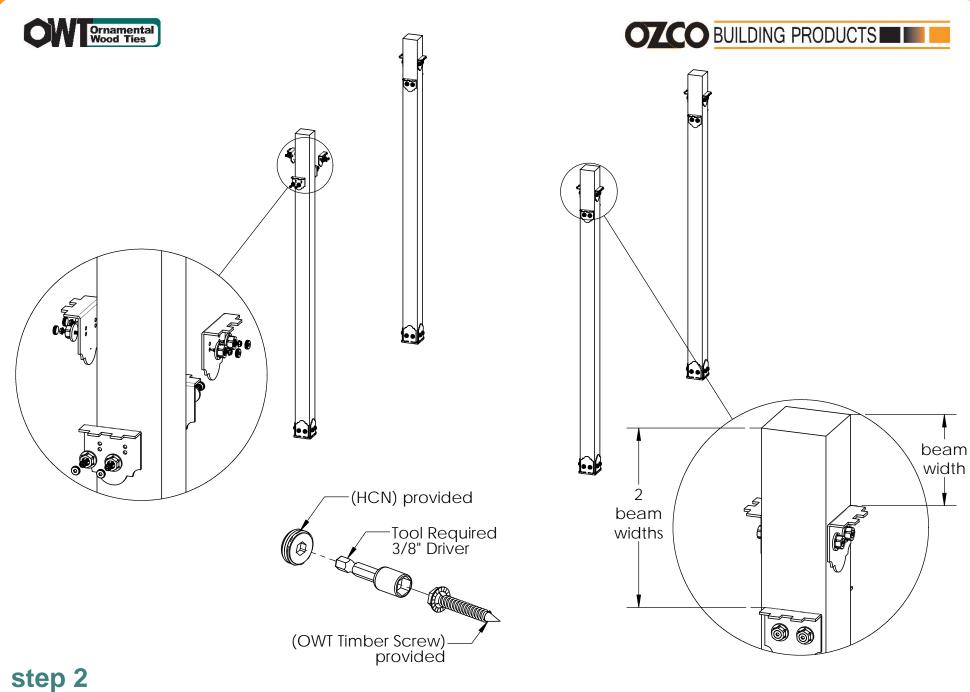

OZCO Project #316 - 12x12 Pergola Double Beam

OZCO Project #316 - 12x12 Pergola Double Beam

V1.00 - Installation Instructions effective May 1, 2015 and reflects information that available as of April 10, 2014. This information is updated periodically and should not be relied upon after May 1, 2015. Please visit www.OZCOBP.com to get current information