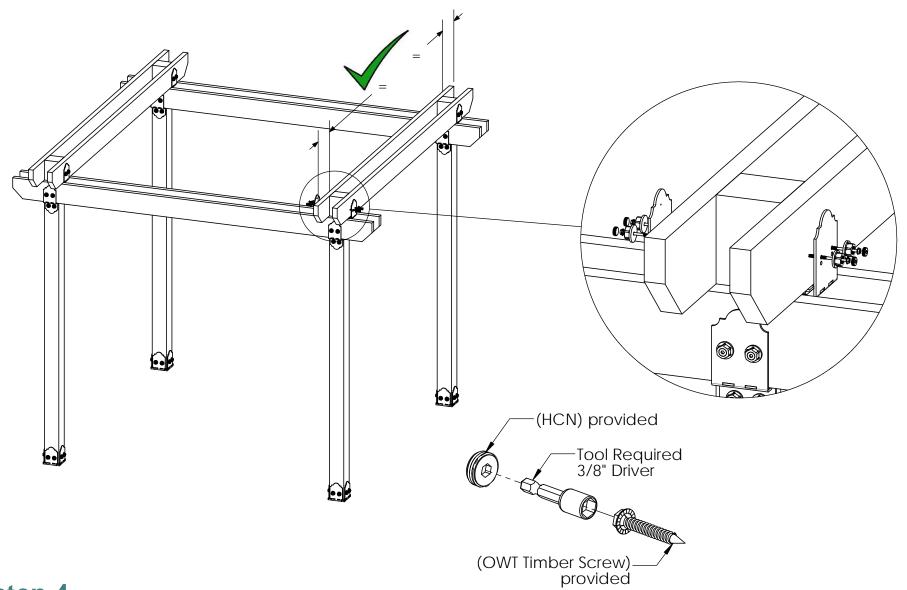

OZCO Project #316 - 12x12 Pergola Double Beam

V1.00 - Installation Instructions effective May 1, 2015 and reflects information that available as of April 10, 2014. This information is updated periodically and should not be relied upon after May 1, 2015. Please visit www.OZCOBP.com to get current information