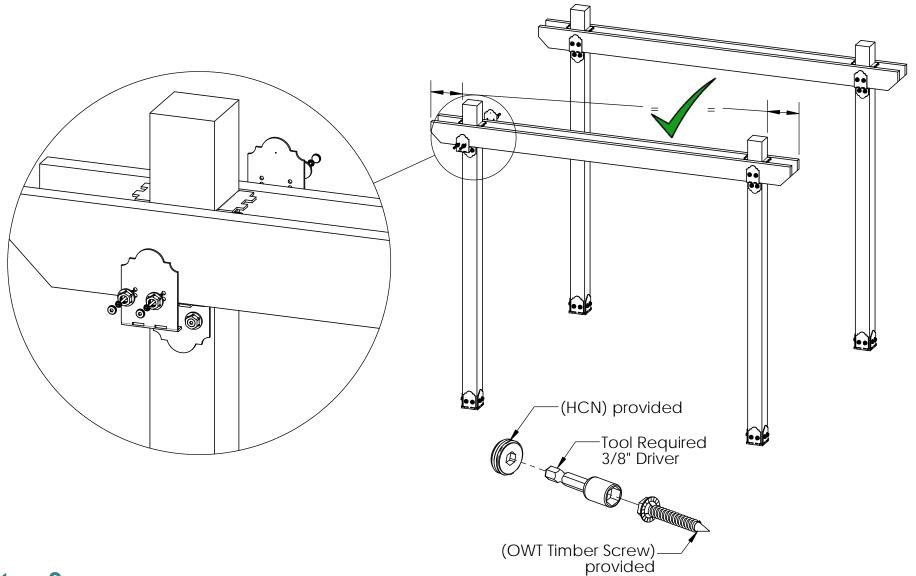

OZCO Project #316 - 12x12 Pergola Double Beam

V1.00 - Installation Instructions effective May 1, 2015 and reflects information that available as of April 10, 2014. This information is updated periodically and should not be relied upon after May 1, 2015. Please visit www.OZCOBP.com to get current information