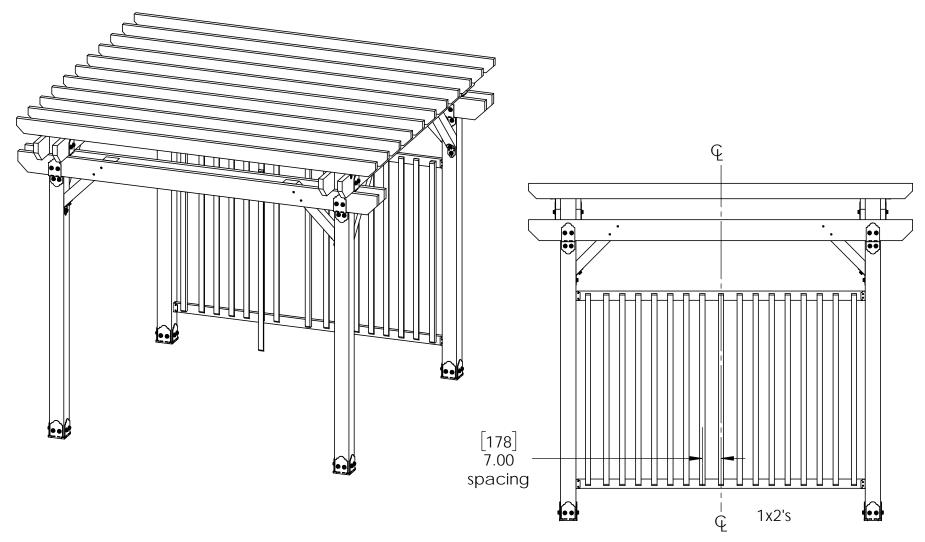

### **Lattice option**

| ITEM<br>NO. | QTY. | PART<br>NUMBER        | DESCRIPTION                           |
|-------------|------|-----------------------|---------------------------------------|
| 11          | 2    | 2x4<br>Board          | 2x4x108.00                            |
| 12          | 3    | 2x2<br>Cedar<br>Board | 2x2x72.00                             |
| 13          | 14   | 1x2<br>Cedar<br>Board | 1x2x72.00                             |
| 14          | 20   | 1x2<br>Cedar<br>Board | 1x2x48.00                             |
| 15          | 2    | 56641                 | 2x4 Top<br>Rail<br>Saddle<br>(2x4-TR) |

#### **Bill of Material-Lattice option**

#### **Cutlist-Lattice option**