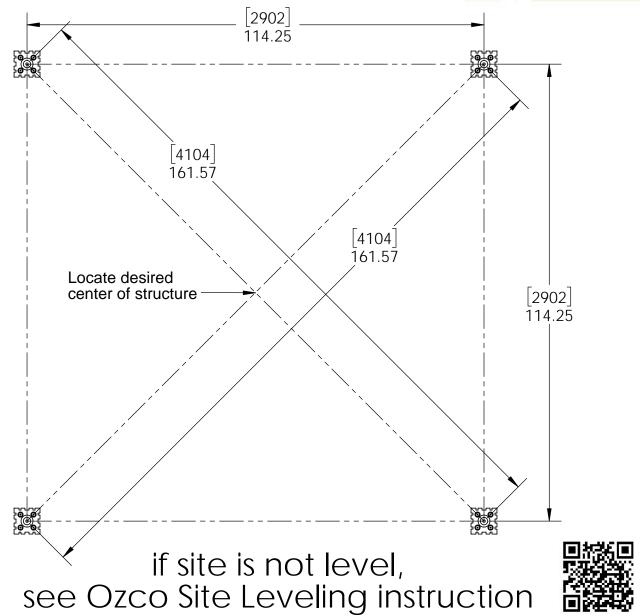

OZCO Project #316 - 12x12 Pergola Double Beam

OZCO Project #316 - 12x12 Pergola Double Beam

Overview

[2902] 114.25

V1.00 - Installation Instructions effective May 1, 2015 and reflects information that available as of April 10, 2014. This information is updated periodically and should not be relied upon after May 1, 2015. Please visit www.OZCOBP.com to get current information