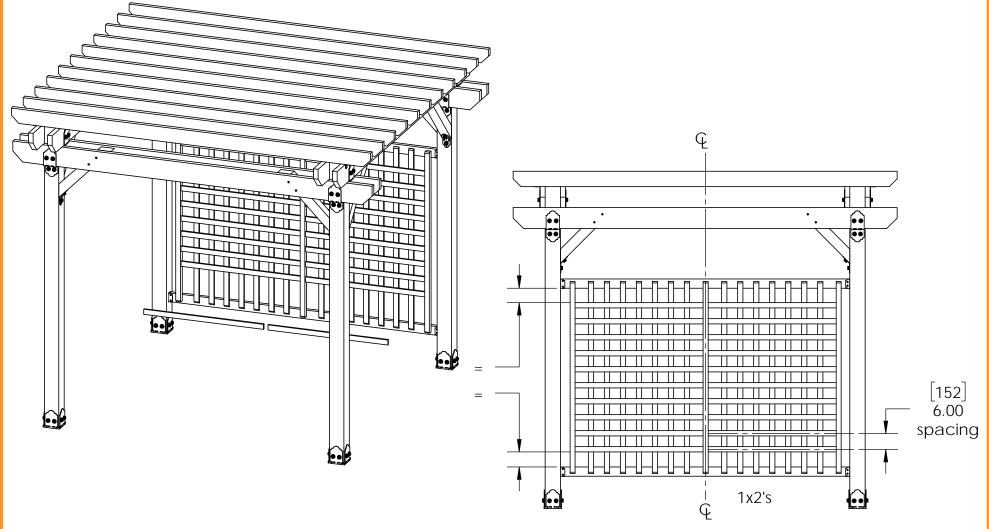

### **Lattice option**

| ITEM<br>NO. | QTY. | PART<br>NUMBER        | DESCRIPTION                           |
|-------------|------|-----------------------|---------------------------------------|
| 11          | 2    | 2x4<br>Board          | 2x4x108.00                            |
| 12          | 3    | 2x2<br>Cedar<br>Board | 2x2x72.00                             |
| 13          | 14   | 1x2<br>Cedar<br>Board | 1x2x72.00                             |
| 14          | 20   | 1x2<br>Cedar<br>Board | 1x2x48.00                             |
| 15          | 2    | 56641                 | 2x4 Top<br>Rail<br>Saddle<br>(2x4-TR) |

#### **Bill of Material-Lattice option**

#### **Cutlist-Lattice option**