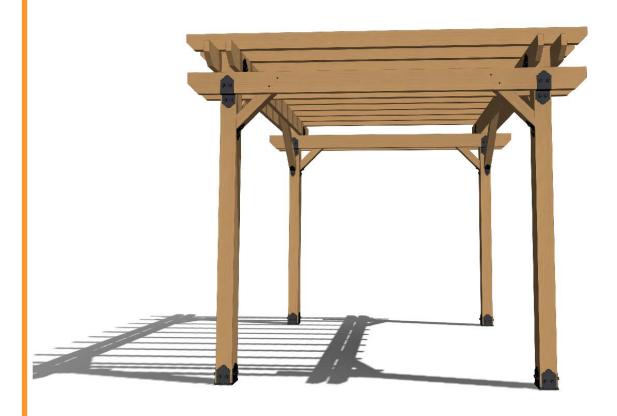

OZCO Project #316 - 12x12 Pergola Double Beam

OZCO Project #316 - 12x12 Pergola Double Beam

Overview

[2902] 114.25

V1.00 - Installation Instructions effective May 1, 2015 and reflects information that available as of April 10, 2014. This information is updated periodically and should not be relied upon after May 1, 2015. Please visit www.OZCOBP.com to get current information