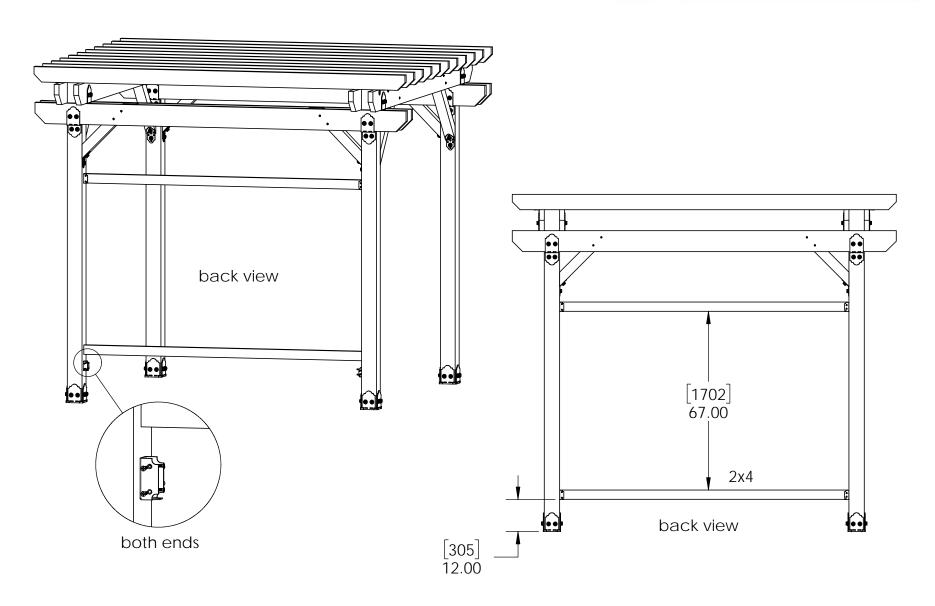

## Lattice step 2 OZCO Project #316 - 12x12 Pergola Double Beam

secure with nails or screws

secure with nails or screws