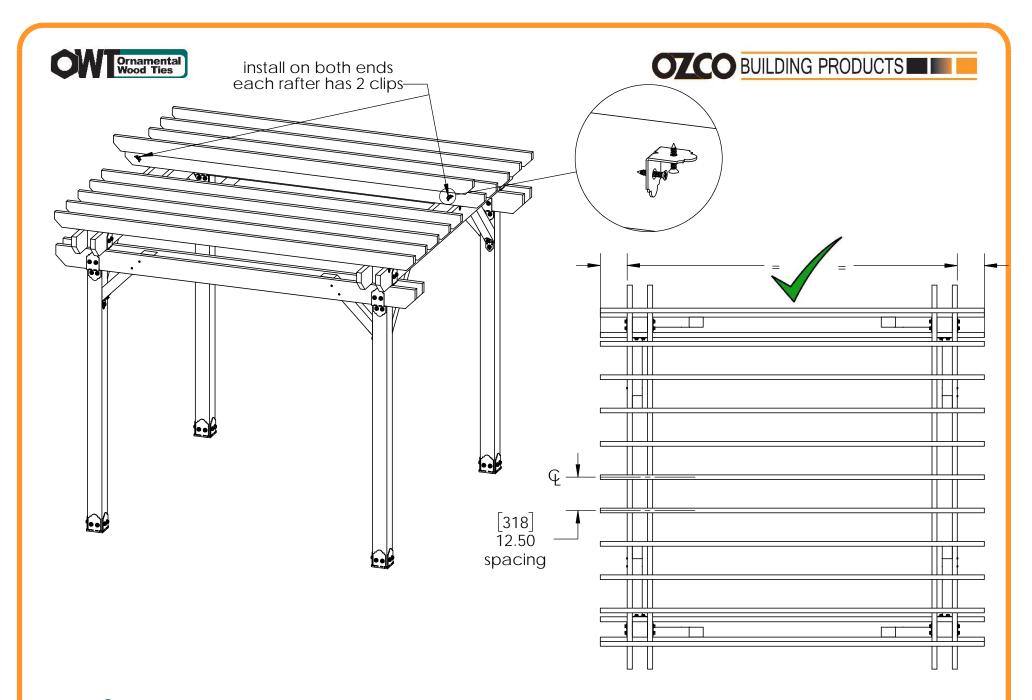

OZCO Project #316 - 12x12 Pergola Double Beam

OZCO Project #316 - 12x12 Pergola Double Beam

V1.00 - Installation Instructions effective May 1, 2015 and reflects information that available as of April 10, 2014. This information is updated periodically and should not be relied upon after May 1, 2015. Please visit www.OZCOBP.com to get current information