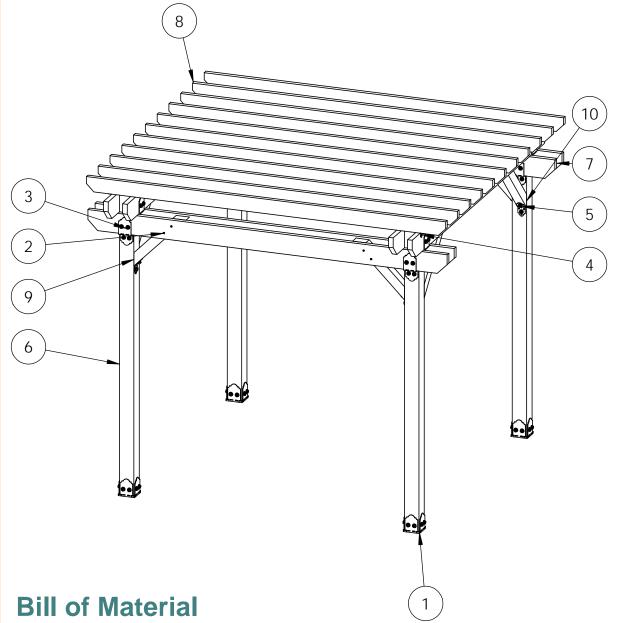

2902

| ITEM<br>NO. | QTY. | PART<br>NUMBER          | DESCRIPTION                               |
|-------------|------|-------------------------|-------------------------------------------|
| 1           | 4    | 56608                   | 6x6 Post Base<br>(6x6-PB-LS)              |
| 2           | 0.6  | 56628                   | Screw, OWT<br>5-3/4"<br>(145mm)<br>Timber |
| 3           | 8    | 56610                   | 8" Post to<br>Beam (P2B-<br>LS-8)         |
| 4           | 2.2  | 56617                   | 2" Standard<br>Rafter Clip<br>(RC-LS-2)   |
| 5           | 2    | 56668                   | 4" Flush Inside<br>45 (FI45-LS-4)         |
| 6           | 4    | 6x6<br>Cedar<br>Post    | 6x6x120.00                                |
| 7           | 8    | 2x8<br>Cedar<br>Board   | 2x8x144.00                                |
| 8           | 11   | 2x6<br>Cedar<br>Board   | 2x6x144.00                                |
| 9           | 4    | 4x4<br>Cedar<br>Support | 4x4x29.50                                 |
| 10          | 4    | 4x4<br>Cedar<br>Support | 4x4x41.00                                 |