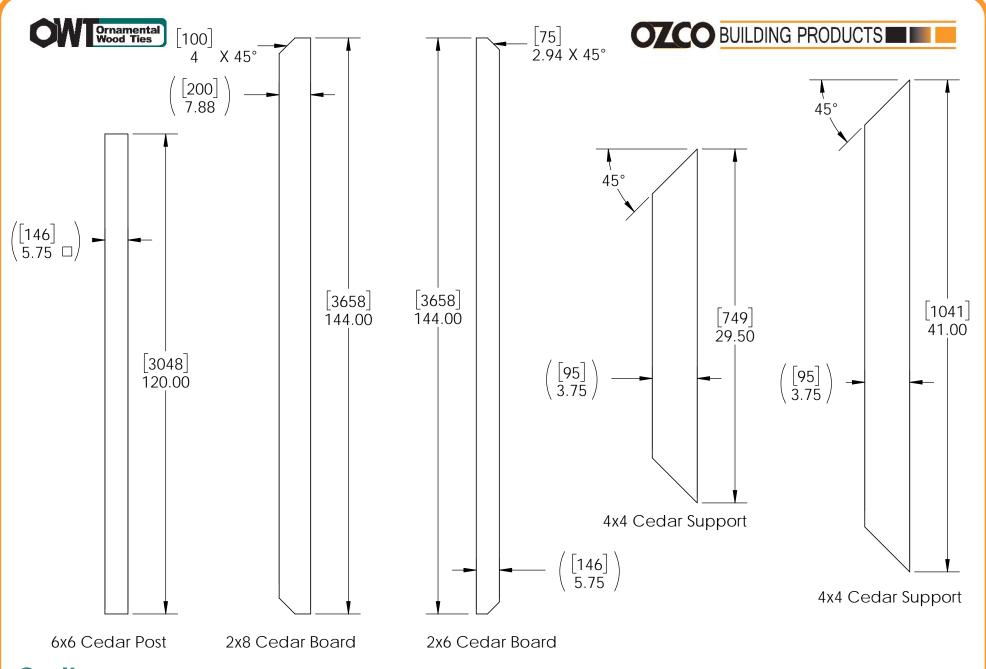

2902

| ITEM<br>NO. | QTY. | PART<br>NUMBER          | DESCRIPTION                               |
|-------------|------|-------------------------|-------------------------------------------|
| 1           | 4    | 56608                   | 6x6 Post Base<br>(6x6-PB-LS)              |
| 2           | 0.6  | 56628                   | Screw, OWT<br>5-3/4"<br>(145mm)<br>Timber |
| 3           | 8    | 56610                   | 8" Post to<br>Beam (P2B-<br>LS-8)         |
| 4           | 2.2  | 56617                   | 2" Standard<br>Rafter Clip<br>(RC-LS-2)   |
| 5           | 2    | 56668                   | 4" Flush Inside<br>45 (FI45-LS-4)         |
| 6           | 4    | 6x6<br>Cedar<br>Post    | 6x6x120.00                                |
| 7           | 8    | 2x8<br>Cedar<br>Board   | 2x8x144.00                                |
| 8           | 11   | 2x6<br>Cedar<br>Board   | 2x6x144.00                                |
| 9           | 4    | 4x4<br>Cedar<br>Support | 4x4x29.50                                 |
| 10          | 4    | 4x4<br>Cedar<br>Support | 4x4x41.00                                 |