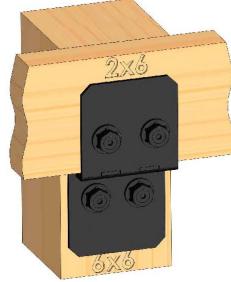

2902

| ITEM<br>NO. | QTY. | PART<br>NUMBER          | DESCRIPTION                               |
|-------------|------|-------------------------|-------------------------------------------|
| 1           | 4    | 56608                   | 6x6 Post Base<br>(6x6-PB-LS)              |
| 2           | 0.6  | 56628                   | Screw, OWT<br>5-3/4"<br>(145mm)<br>Timber |
| 3           | 8    | 56610                   | 8" Post to<br>Beam (P2B-<br>LS-8)         |
| 4           | 2.2  | 56617                   | 2" Standard<br>Rafter Clip<br>(RC-LS-2)   |
| 5           | 2    | 56668                   | 4" Flush Inside<br>45 (FI45-LS-4)         |
| 6           | 4    | 6x6<br>Cedar<br>Post    | 6x6x120.00                                |
| 7           | 8    | 2x8<br>Cedar<br>Board   | 2x8x144.00                                |
| 8           | 11   | 2x6<br>Cedar<br>Board   | 2x6x144.00                                |
| 9           | 4    | 4x4<br>Cedar<br>Support | 4x4x29.50                                 |
| 10          | 4    | 4x4<br>Cedar<br>Support | 4x4x41.00                                 |