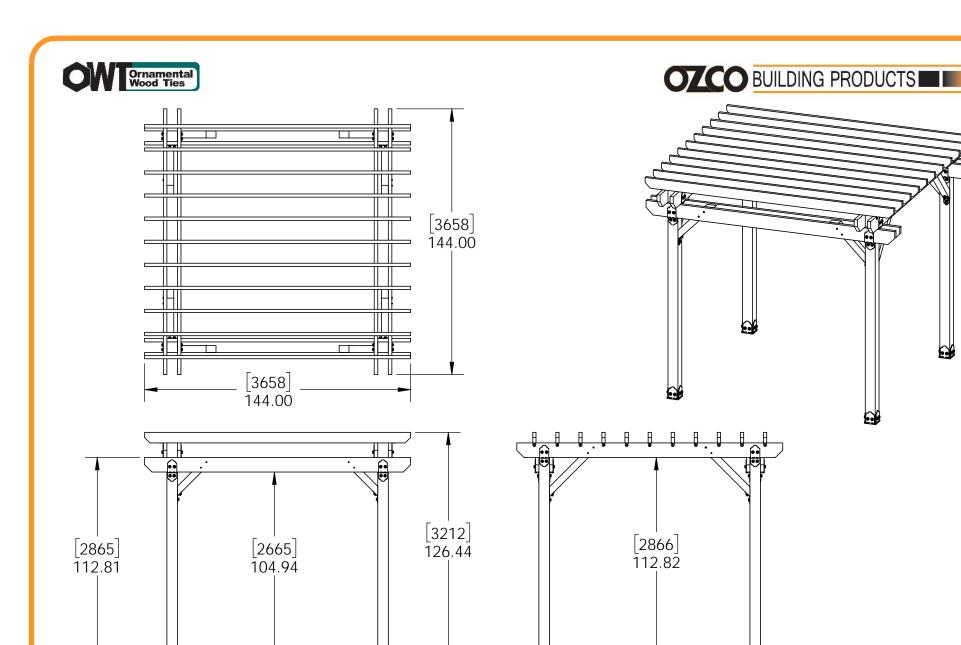

2902

| ITEM<br>NO. | QTY. | PART<br>NUMBER          | DESCRIPTION                               |
|-------------|------|-------------------------|-------------------------------------------|
| 1           | 4    | 56608                   | 6x6 Post Base<br>(6x6-PB-LS)              |
| 2           | 0.6  | 56628                   | Screw, OWT<br>5-3/4"<br>(145mm)<br>Timber |
| 3           | 8    | 56610                   | 8" Post to<br>Beam (P2B-<br>LS-8)         |
| 4           | 2.2  | 56617                   | 2" Standard<br>Rafter Clip<br>(RC-LS-2)   |
| 5           | 2    | 56668                   | 4" Flush Inside<br>45 (FI45-LS-4)         |
| 6           | 4    | 6x6<br>Cedar<br>Post    | 6x6x120.00                                |
| 7           | 8    | 2x8<br>Cedar<br>Board   | 2x8x144.00                                |
| 8           | 11   | 2x6<br>Cedar<br>Board   | 2x6x144.00                                |
| 9           | 4    | 4x4<br>Cedar<br>Support | 4x4x29.50                                 |
| 10          | 4    | 4x4<br>Cedar<br>Support | 4x4x41.00                                 |