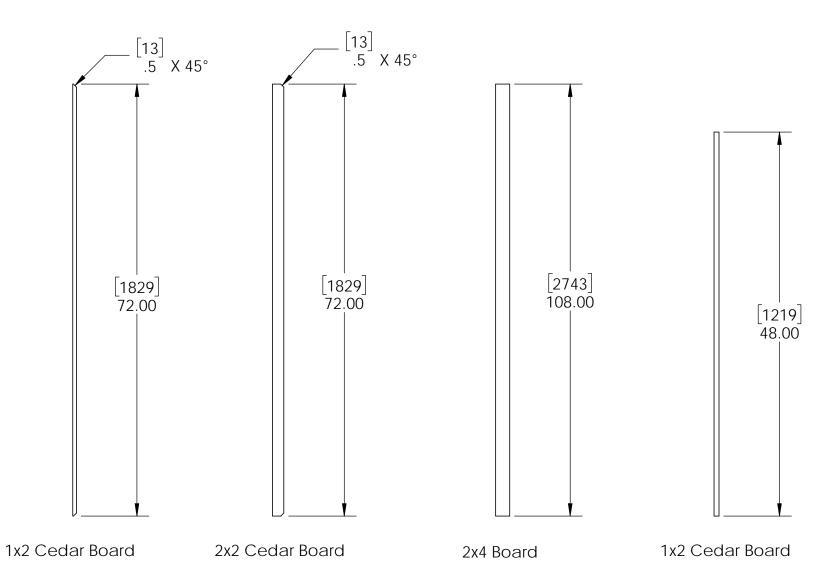

### **Lattice option**

| ITEM<br>NO. | QTY. | PART<br>NUMBER        | DESCRIPTION                           |
|-------------|------|-----------------------|---------------------------------------|
| 11          | 2    | 2x4<br>Board          | 2x4x108.00                            |
| 12          | 3    | 2x2<br>Cedar<br>Board | 2x2x72.00                             |
| 13          | 14   | 1x2<br>Cedar<br>Board | 1x2x72.00                             |
| 14          | 20   | 1x2<br>Cedar<br>Board | 1x2x48.00                             |
| 15          | 2    | 56641                 | 2x4 Top<br>Rail<br>Saddle<br>(2x4-TR) |

#### **Cutlist-Lattice option**