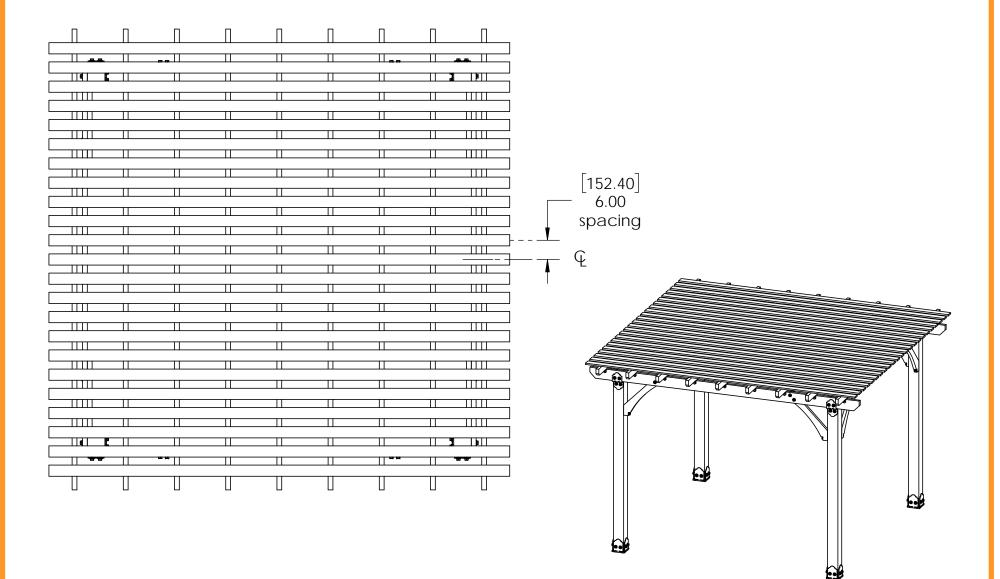

#### OZCO Project #313 - 12x12 Pergola Patio Shade Structure C

**ENJOY** 

this project utilizes Project #311 as base structure.

> see OZCO website for further information

OZCO Project #313 - 12x12 Pergola Patio Shade Structure C