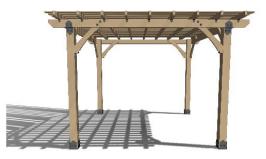

#### OZCO Project #313 - 12x12 Pergola Patio Shade Structure C

**ENJOY** 

this project utilizes Project #311 as base structure.

> see OZCO website for further information

OZCO Project #313 - 12x12 Pergola Patio Shade Structure C