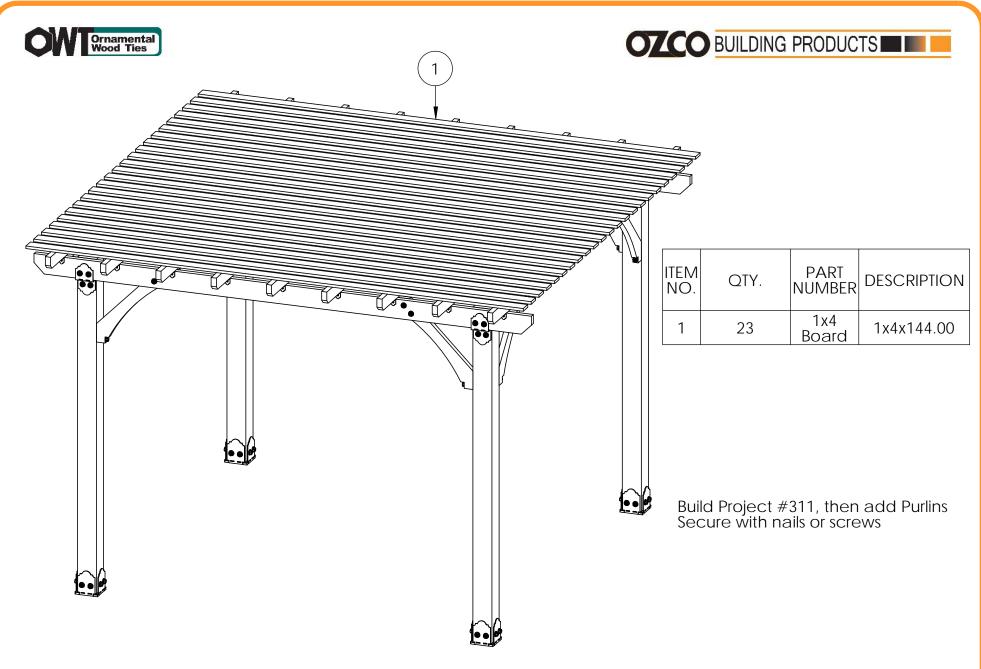

#### OZCO Project #313 - 12x12 Pergola Patio Shade Structure C.pdf

OZCO Project #313 - 12x12 Pergola Patio Shade Structure C

OZCO Project #313 - 12x12 Pergola Patio Shade Structure C