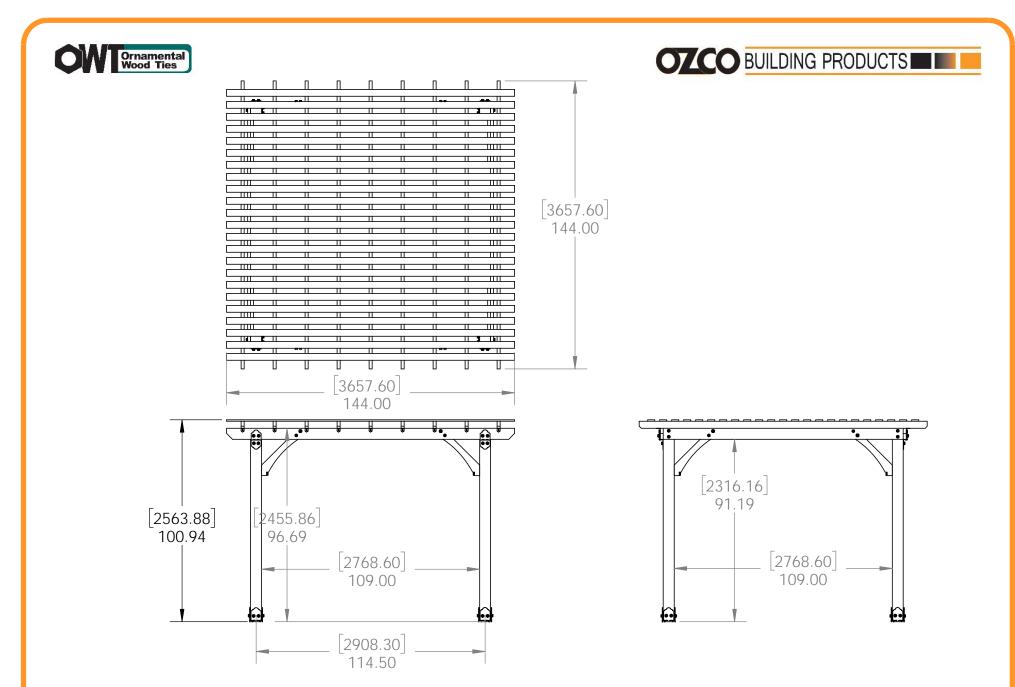

#### OZCO Project #313 - 12x12 Pergola Patio Shade Structure C.pdf

OZCO Project #313 - 12x12 Pergola Patio Shade Structure C