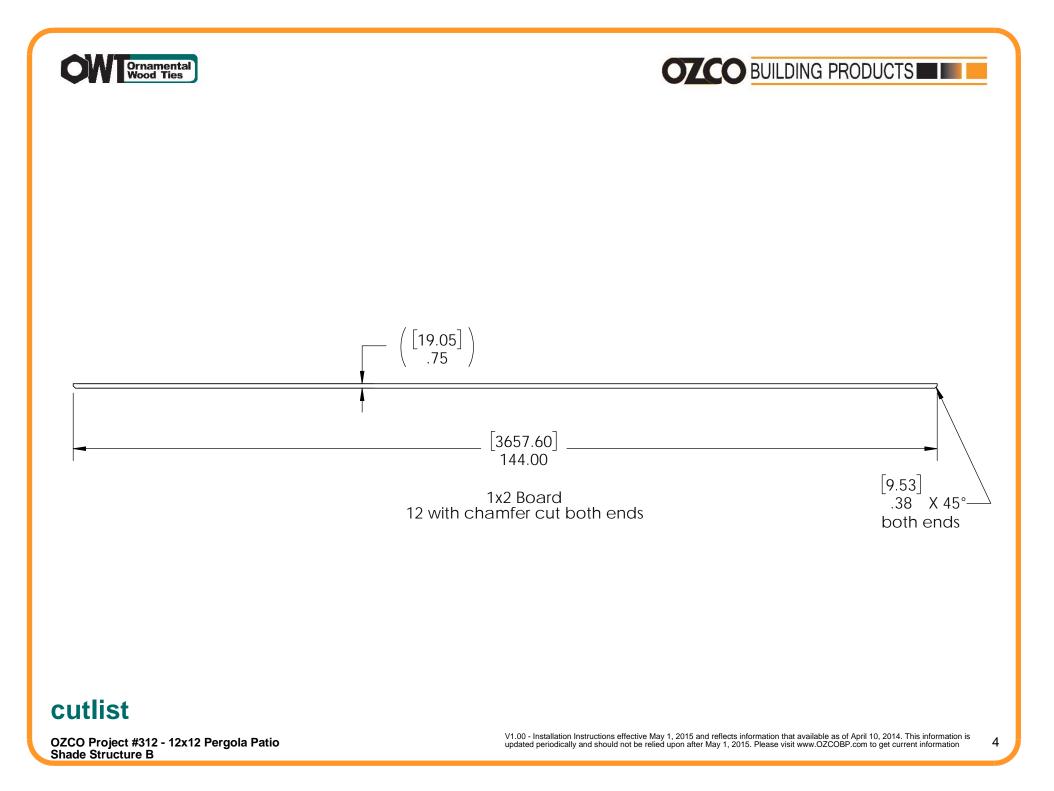

### OZCO Project #312 - 12x12 Pergola Patio Shade Structure B

OZCO Project #312 - 12x12 Pergola Patio Shade Structure B