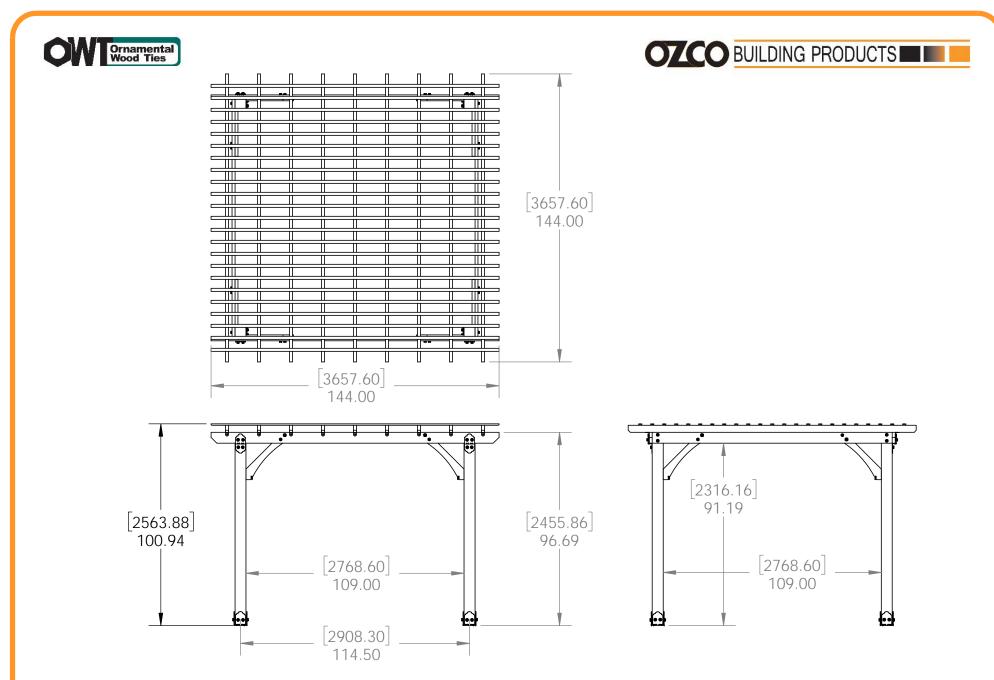

## OZCO Project #312 - 12x12 Pergola Patio Shade Structure B

OZCO Project #312 - 12x12 Pergola Patio Shade Structure B

OZCO Project #312 - 12x12 Pergola Patio Shade Structure B

OZCO Project #312 - 12x12 Pergola Patio Shade Structure B