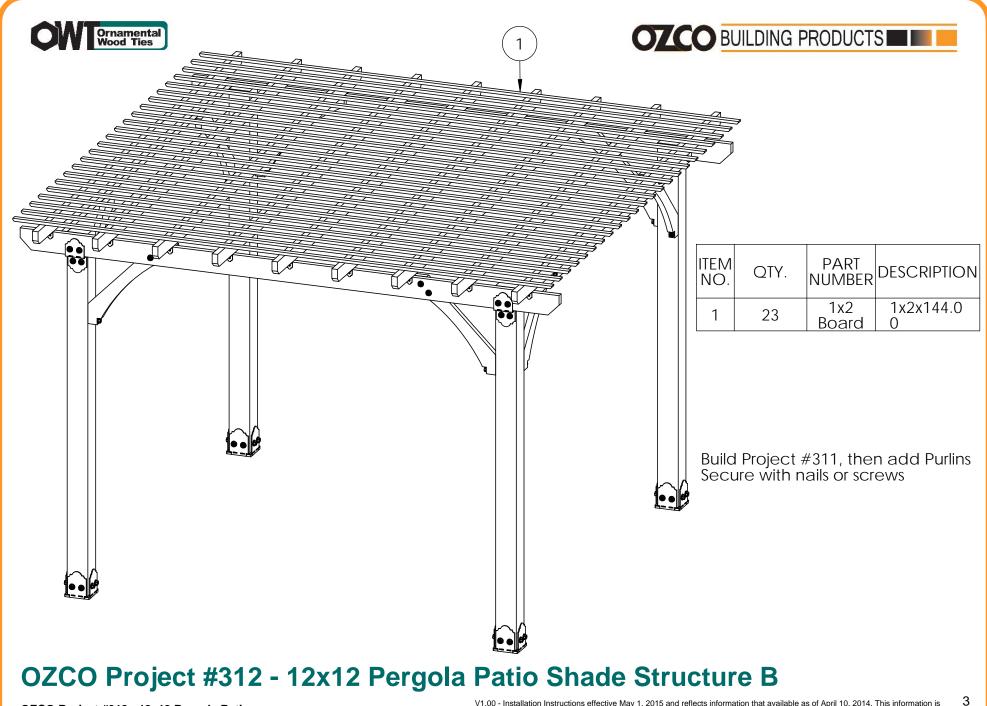

### OZCO Project #312 - 12x12 Pergola Patio Shade Structure B

OZCO Project #312 - 12x12 Pergola Patio Shade Structure B