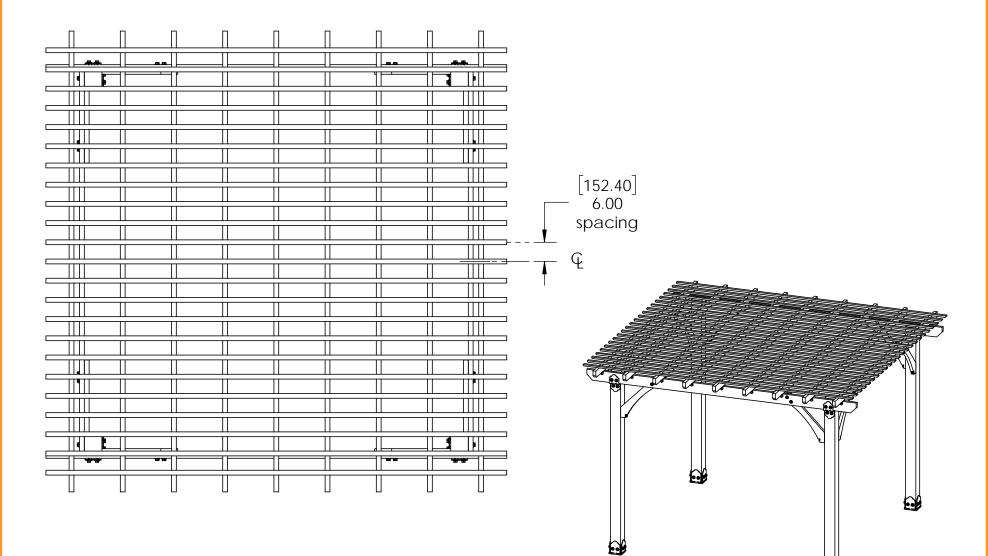

#### OZCO Project #312 - 12x12 Pergola Patio Shade Structure

this project utilizes Project #311 as base structure.

see OZCO website for further information

OZCO Project #312 - 12x12 Pergola Patio Shade Structure B

## OZCO Project #312 - 12x12 Pergola Patio Shade Structure B

OZCO Project #312 - 12x12 Pergola Patio Shade Structure B

OZCO Project #312 - 12x12 Pergola Patio Shade Structure B

OZCO Project #312 - 12x12 Pergola Patio Shade Structure B

### OZCO Project #312 - 12x12 Pergola Patio Shade Structure B

OZCO Project #312 - 12x12 Pergola Patio Shade Structure B