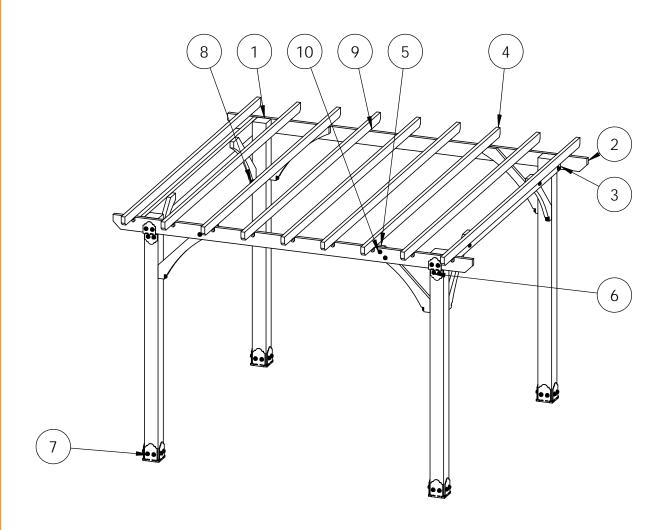

this project is the foundation of project #312 & #313 see OZCO website for further information

| ITEM<br>NO. | QTY. | PART<br>NUMBER  | DESCRIPTION                                           |
|-------------|------|-----------------|-------------------------------------------------------|
| 1           | 4    | 6x6 Post<br>2x6 | 6x6x96.00                                             |
| 2           | 2    | Board           | 2x6x144.00                                            |
| 3           | 2    | 2x6<br>Board    | 2x6x120.00                                            |
| 4           | 9    | 2x4<br>Board    | 2x4x144.00                                            |
| 5           | 8    | 2x6<br>Board    | 2x6x36.00                                             |
| 6           | 2    | 56635           | 6" Post to<br>Beam (P2B-<br>LS-6)                     |
| 7           | 4    | 56608           | 6x6 Post<br>Base (6x6-<br>PB-LS)                      |
| 8           | 0.64 | 56628           | Screw, OWT<br>5-3/4"<br>(145mm)<br>Timber with<br>HCN |
|             | 0.1  | 56621           | 1 1/2" Hex<br>Cap Nut<br>(HCN)                        |
| 9           | 1.8  | 56617           | 2" Standard<br>Rafter Clip<br>(RC-LS-2)               |
| 10          | 0.64 | 56626           | Screw, OWT<br>2-3/4"<br>(70mm)<br>Timber with<br>HCN  |
|             | 0.1  | 56621           | 1 1/2" Hex<br>Cap Nut<br>(HCN)                        |