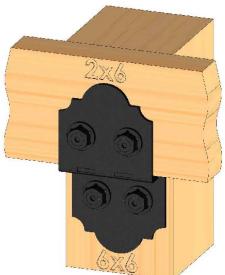

|
| 7           | 4    | 56608           | 6x6 Post<br>Base (6x6-<br>PB-LS)                      |
| 8           | 0.64 | 56628           | Screw, OWT<br>5-3/4"<br>(145mm)<br>Timber with<br>HCN |
|             | 0.1  | 56621           | 1 1/2" Hex<br>Cap Nut<br>(HCN)                        |
| 9           | 1.8  | 56617           | 2" Standard<br>Rafter Clip<br>(RC-LS-2)               |
| 10          | 0.64 | 56626           | Screw, OWT<br>2-3/4"<br>(70mm)<br>Timber with<br>HCN  |
|             | 0.1  | 56621           | 1 1/2" Hex<br>Cap Nut<br>(HCN)                        |





















**OZCO** 

# Laredo Sunset vs. Ironwood



Ironwood (517XX series)

2 great styles same functionality

choose your connection lifestyle

both styles available for most products



Laredo Sunset (566XX series)











#### cutlist







#### 3 knee brace







print 4x make from 2x6

### 3 knee brace Template (scale 1:4)



















step 1

OZCO Project #311 - 12x12 Pergola Patio Shade Structure A





step 3







#### step 4