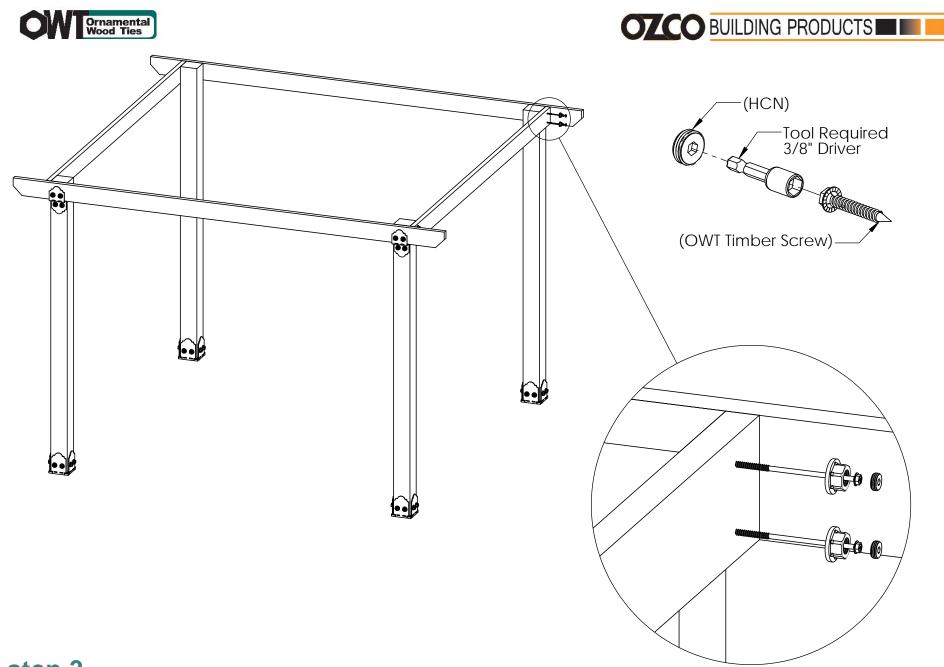

### 3 knee brace Template (scale 1:4)

step 1

OZCO Project #311 - 12x12 Pergola Patio Shade Structure A

step 3