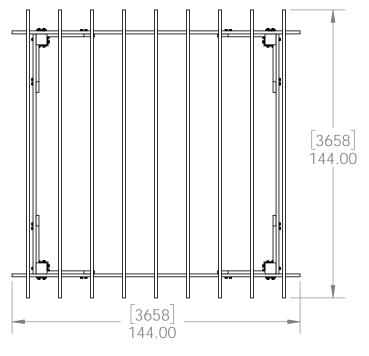

this project is the foundation of project #312 & #313 see OZCO website for further information























| ITEM<br>NO. | QTY. | PART<br>NUMBER  | DESCRIPTION                                           |
|-------------|------|-----------------|-------------------------------------------------------|
| 1           | 4    | 6x6 Post<br>2x6 | 6x6x96.00                                             |
| 2           | 2    | Board           | 2x6x144.00                                            |
| 3           | 2    | 2x6<br>Board    | 2x6x120.00                                            |
| 4           | 9    | 2x4<br>Board    | 2x4x144.00                                            |
| 5           | 8    | 2x6<br>Board    | 2x6x36.00                                             |
| 6           | 2    | 56635           | 6" Post to<br>Beam (P2B-<br>LS-6)                     |
| 7