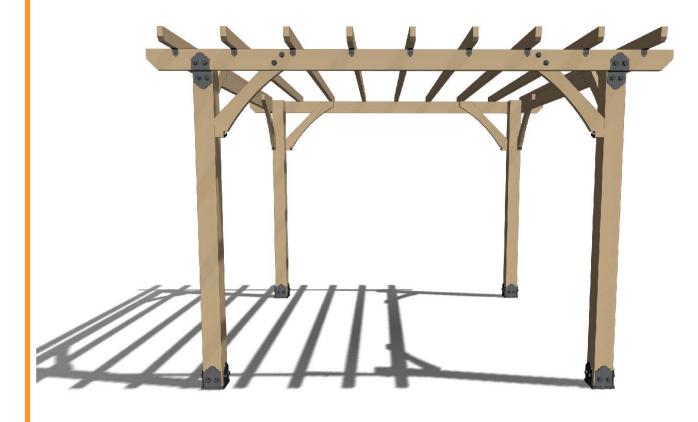

### 3 knee brace Template (scale 1:4)

step 1

OZCO Project #311 - 12x12 Pergola Patio Shade Structure A

step 3