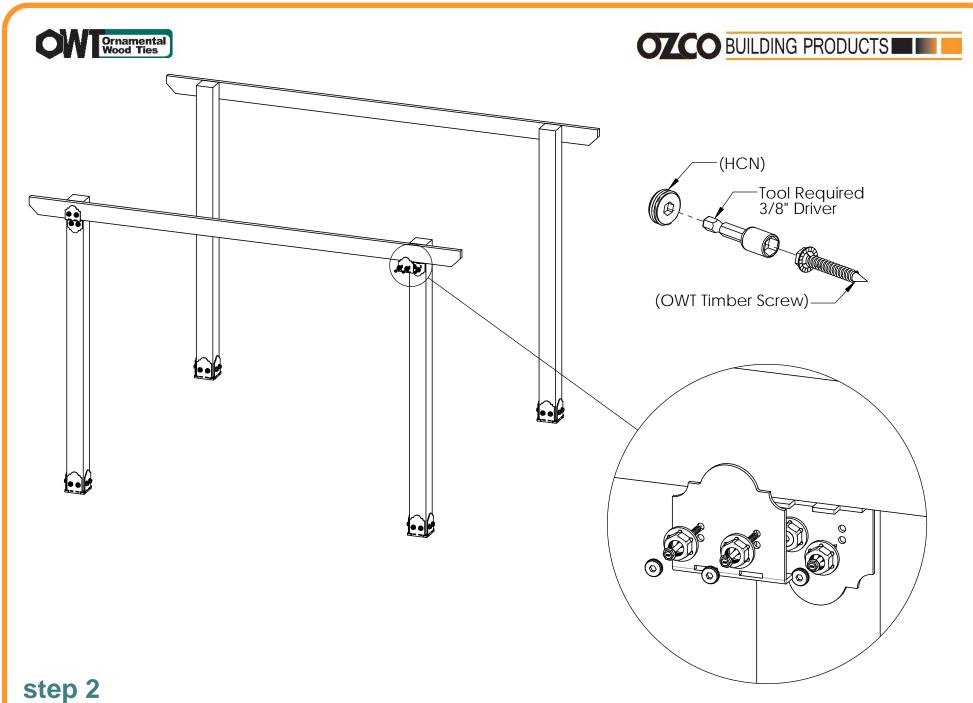

### 3 knee brace Template (scale 1:4)

step 1

OZCO Project #311 - 12x12 Pergola Patio Shade Structure A

step 3