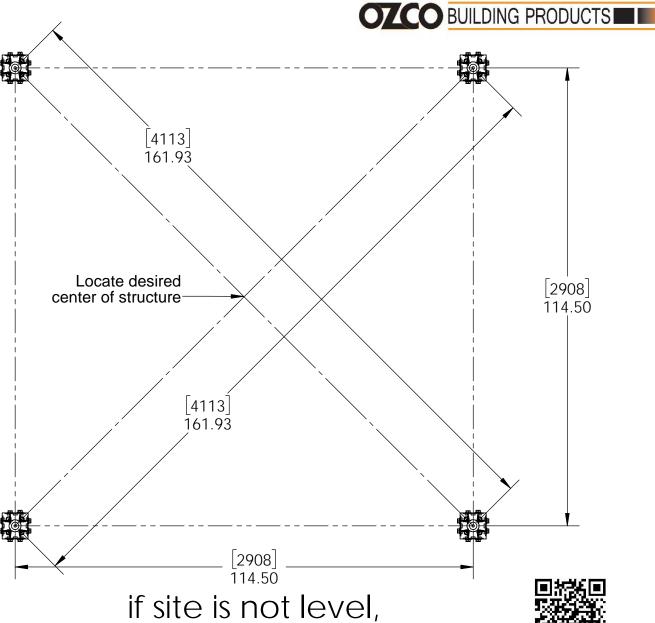

### 3 knee brace Template (scale 1:4)

step 1

OZCO Project #311 - 12x12 Pergola Patio Shade Structure A

step 3