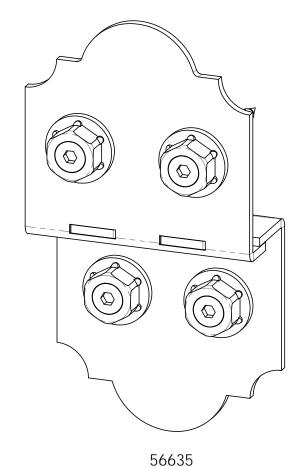

this project is the foundation of project #312 & #313 see OZCO website for further information

| ITEM<br>NO. | QTY. | PART<br>NUMBER  | DESCRIPTION                                           |
|-------------|------|-----------------|-------------------------------------------------------|
| 1           | 4    | 6x6 Post<br>2x6 | 6x6x96.00                                             |
| 2           | 2    | Board           | 2x6x144.00                                            |
| 3           | 2    | 2x6<br>Board    | 2x6x120.00                                            |
| 4           | 9    | 2x4<br>Board    | 2x4x144.00                                            |
| 5           | 8    | 2x6<br>Board    | 2x6x36.00                                             |
| 6           | 2    | 56635           | 6" Post to<br>Beam (P2B-<br>LS-6)                     |
| 7           | 4    | 56608           | 6x6 Post<br>Base (6x6-<br>PB-LS)                      |
| 8           | 0.64 | 56628           | Screw, OWT<br>5-3/4"<br>(145mm)<br>Timber with<br>HCN |
|             | 0.1  | 56621           | 1 1/2" Hex<br>Cap Nut<br>(HCN)                        |
| 9           | 1.8  | 56617           | 2" Standard<br>Rafter Clip<br>(RC-LS-2)               |
| 10          | 0.64 | 56626           | Screw, OWT<br>2-3/4"<br>(70mm)<br>Timber with<br>HCN  |
|             | 0.1  | 56621           | 1 1/2" Hex<br>Cap Nut<br>(HCN)                        |