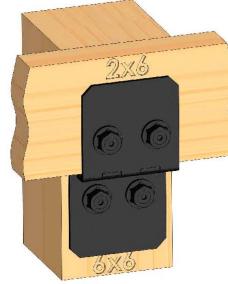

this project is the foundation of project #312 & #313 see OZCO website for further information

| ITEM<br>NO. | QTY. | PART<br>NUMBER  | DESCRIPTION                                           |
|-------------|------|-----------------|-------------------------------------------------------|
| 1           | 4    | 6x6 Post<br>2x6 | 6x6x96.00                                             |
| 2           | 2    | Board           | 2x6x144.00                                            |
| 3           | 2    | 2x6<br>Board    | 2x6x120.00                                            |
| 4           | 9    | 2x4<br>Board    | 2x4x144.00                                            |
| 5           | 8    | 2x6<br>Board    | 2x6x36.00                                             |
| 6           | 2    | 56635           | 6" Post to<br>Beam (P2B-<br>LS-6)                     |
| 7           | 4    | 56608           | 6x6 Post<br>Base (6x6-<br>PB-LS)                      |
| 8           | 0.64 | 56628           | Screw, OWT<br>5-3/4"<br>(145mm)<br>Timber with<br>HCN |
|             | 0.1  | 56621           | 1 1/2" Hex<br>Cap Nut<br>(HCN)                        |
| 9           | 1.8  | 56617           | 2" Standard<br>Rafter Clip<br>(RC-LS-2)               |
| 10          | 0.64 | 56626           | Screw, OWT<br>2-3/4"<br>(70mm)<br>Timber with<br>HCN  |
|             | 0.1  | 56621           | 1 1/2" Hex<br>Cap Nut<br>(HCN)                        |