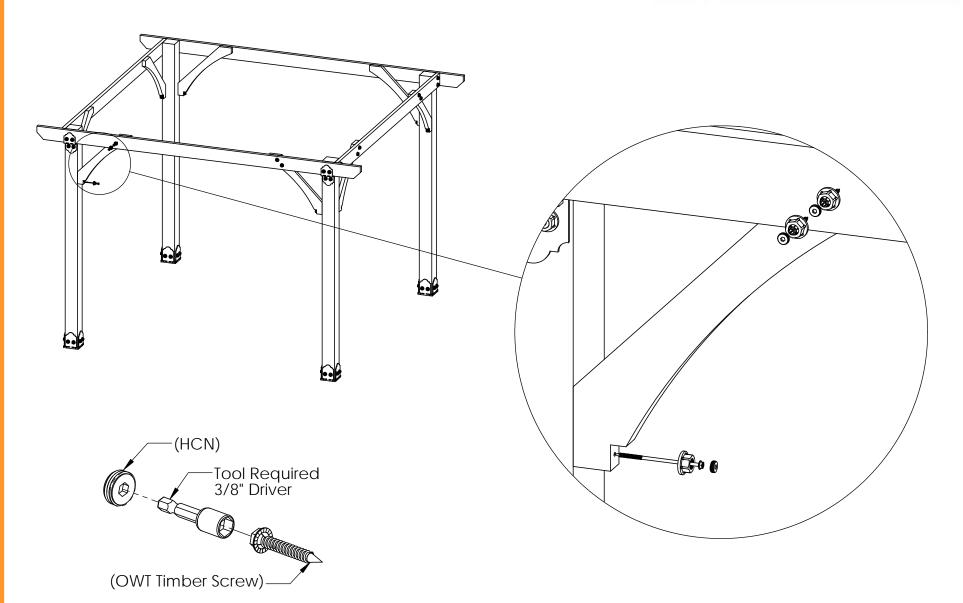

| 1 1/2" Hex<br>Cap Nut<br>(HCN)                        |
| 9           | 1.8  | 56617           | 2" Standard<br>Rafter Clip<br>(RC-LS-2)               |
| 10          | 0.64 | 56626           | Screw, OWT<br>2-3/4"<br>(70mm)<br>Timber with<br>HCN  |
|             | 0.1  | 56621           | 1 1/2" Hex<br>Cap Nut<br>(HCN)                        |





















**OZCO** 

# Laredo Sunset vs. Ironwood



Ironwood (517XX series)

2 great styles same functionality

choose your connection lifestyle

both styles available for most products



Laredo Sunset (566XX series)











#### cutlist







#### 3 knee brace







print 4x make from 2x6

### 3 knee brace Template (scale 1:4)



















step 1

OZCO Project #311 - 12x12 Pergola Patio Shade Structure A





step 3







#### step 4