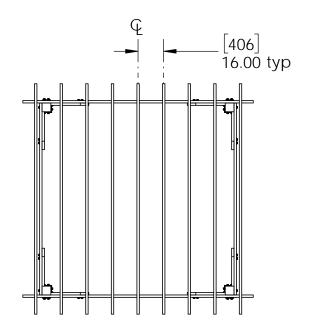

t<br>(HCN)                        |
| 9           | 1.8  | 56617           | 2" Standard<br>Rafter Clip<br>(RC-LS-2)               |
| 10          | 0.64 | 56626           | Screw, OWT<br>2-3/4"<br>(70mm)<br>Timber with<br>HCN  |
|             | 0.1  | 56621           | 1 1/2" Hex<br>Cap Nut<br>(HCN)                        |





















**OZCO** 

# Laredo Sunset vs. Ironwood



Ironwood (517XX series)

2 great styles same functionality

choose your connection lifestyle

both styles available for most products



Laredo Sunset (566XX series)











#### cutlist







#### 3 knee brace







print 4x make from 2x6

### 3 knee brace Template (scale 1:4)



















step 1

OZCO Project #311 - 12x12 Pergola Patio Shade Structure A





step 3







#### step 4