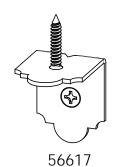

this project is the foundation of project #312 & #313 see OZCO website for further information

| ITEM<br>NO. | QTY. | PART<br>NUMBER  | DESCRIPTION                                           |
|-------------|------|-----------------|-------------------------------------------------------|
| 1           | 4    | 6x6 Post<br>2x6 | 6x6x96.00                                             |
| 2           | 2    | Board           | 2x6x144.00                                            |
| 3           | 2    | 2x6<br>Board    | 2x6x120.00                                            |
| 4           | 9    | 2x4<br>Board    | 2x4x144.00                                            |
| 5           | 8    | 2x6<br>Board    | 2x6x36.00                                             |
| 6           | 2    | 56635           | 6" Post to<br>Beam (P2B-<br>LS-6)                     |
| 7           | 4    | 56608           | 6x6 Post<br>Base (6x6-<br>PB-LS)                      |
| 8           | 0.64 | 56628           | Screw, OWT<br>5-3/4"<br>(145mm)<br>Timber with<br>HCN |
|             | 0.1  | 56621           | 1 1/2" Hex<br>Cap Nut<br>(HCN)                        |
| 9           | 1.8  | 56617           | 2" Standard<br>Rafter Clip<br>(RC-LS-2)               |
| 10          | 0.64 | 56626           | Screw, OWT<br>2-3/4"<br>(70mm)<br>Timber with<br>HCN  |
|             | 0.1  | 56621           | 1 1/2" Hex<br>Cap Nut<br>(HCN)                        |