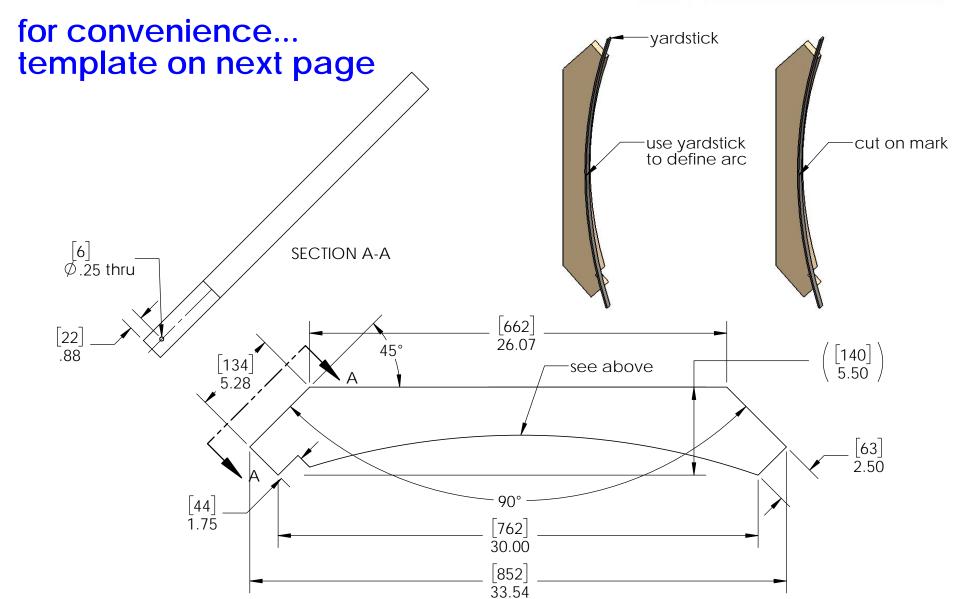

#### 3 knee brace

print 4x make from 2x6

### 3 knee brace Template (scale 1:4)

step 1

OZCO Project #311 - 12x12 Pergola Patio Shade Structure A

step 3