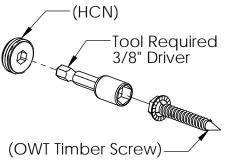

this project is the foundation of project #312 & #313 see OZCO website for further information

| ITEM<br>NO. | QTY. | PART<br>NUMBER  | DESCRIPTION                                           |
|-------------|------|-----------------|-------------------------------------------------------|
| 1           | 4    | 6x6 Post<br>2x6 | 6x6x96.00                                             |
| 2           | 2    | Board           | 2x6x144.00                                            |
| 3           | 2    | 2x6<br>Board    | 2x6x120.00                                            |
| 4           | 9    | 2x4<br>Board    | 2x4x144.00                                            |
| 5           | 8    | 2x6<br>Board    | 2x6x36.00                                             |
| 6           | 2    | 56635           | 6" Post to<br>Beam (P2B-<br>LS-6)                     |
| 7           | 4    | 56608           | 6x6 Post<br>Base (6x6-<br>PB-LS)                      |
| 8           | 0.64 | 56628           | Screw, OWT<br>5-3/4"<br>(145mm)<br>Timber with<br>HCN |
|             | 0.1  | 56621           | 1 1/2" Hex<br>Cap Nut<br>(HCN)                        |
| 9           | 1.8  | 56617           | 2" Standard<br>Rafter Clip<br>(RC-LS-2)               |
| 10          | 0.64 | 56626           | Screw, OWT<br>2-3/4"<br>(70mm)<br>Timber with<br>HCN  |
|             | 0.1  | 56621           | 1 1/2" Hex<br>Cap Nut<br>(HCN)                        |