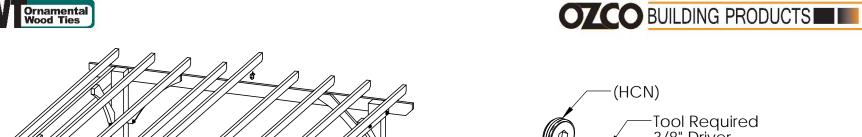

Cap Nut<br>(HCN)                        |
| 9           | 1.8  | 56617           | 2" Standard<br>Rafter Clip<br>(RC-LS-2)               |
| 10          | 0.64 | 56626           | Screw, OWT<br>2-3/4"<br>(70mm)<br>Timber with<br>HCN  |
|             | 0.1  | 56621           | 1 1/2" Hex<br>Cap Nut<br>(HCN)                        |





















**OZCO** 

# Laredo Sunset vs. Ironwood



Ironwood (517XX series)

2 great styles same functionality

choose your connection lifestyle

both styles available for most products



Laredo Sunset (566XX series)











#### cutlist







#### 3 knee brace







print 4x make from 2x6

### 3 knee brace Template (scale 1:4)



















step 1

OZCO Project #311 - 12x12 Pergola Patio Shade Structure A





step 3







#### step 4