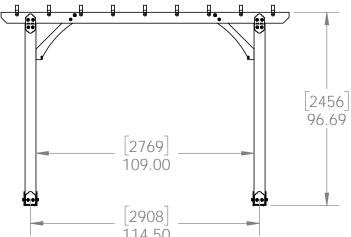

this project is the foundation of project #312 & #313 see OZCO website for further information























| ITEM<br>NO. | QTY. | PART<br>NUMBER  | DESCRIPTION                                           |
|-------------|------|-----------------|-------------------------------------------------------|
| 1           | 4    | 6x6 Post<br>2x6 | 6x6x96.00                                             |
| 2           | 2    | Board           | 2x6x144.00                                            |
| 3           | 2    | 2x6<br>Board    | 2x6x120.00                                            |
| 4           | 9    | 2x4<br>Board    | 2x4x144.00                                            |
| 5           | 8    | 2x6<br>Board    | 2x6x36.00                                             |
| 6           | 2    | 56635           | 6" Post to<br>Beam (P2B-<br>LS-6)                     |
| 7