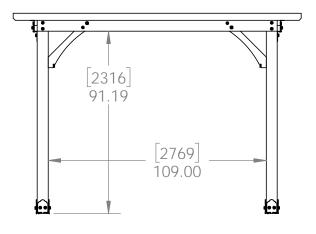

this project is the foundation of project #312 & #313 see OZCO website for further information

| ITEM<br>NO. | QTY. | PART<br>NUMBER  | DESCRIPTION                                           |
|-------------|------|-----------------|-------------------------------------------------------|
| 1           | 4    | 6x6 Post<br>2x6 | 6x6x96.00                                             |
| 2           | 2    | Board           | 2x6x144.00                                            |
| 3           | 2    | 2x6<br>Board    | 2x6x120.00                                            |
| 4           | 9    | 2x4<br>Board    | 2x4x144.00                                            |
| 5           | 8    | 2x6<br>Board    | 2x6x36.00                                             |
| 6           | 2    | 56635           | 6" Post to<br>Beam (P2B-<br>LS-6)                     |
| 7           | 4    | 56608           | 6x6 Post<br>Base (6x6-<br>PB-LS)                      |
| 8           | 0.64 | 56628           | Screw, OWT<br>5-3/4"<br>(145mm)<br>Timber with<br>HCN |
|             | 0.1  | 56621           | 1 1/2" Hex<br>Cap Nut<br>(HCN)                        |
| 9           | 1.8  | 56617           | 2" Standard<br>Rafter Clip<br>(RC-LS-2)               |
| 10          | 0.64 | 56626           | Screw, OWT<br>2-3/4"<br>(70mm)<br>Timber with<br>HCN  |
|             | 0.1  | 56621           | 1 1/2" Hex<br>Cap Nut<br>(HCN)                        |