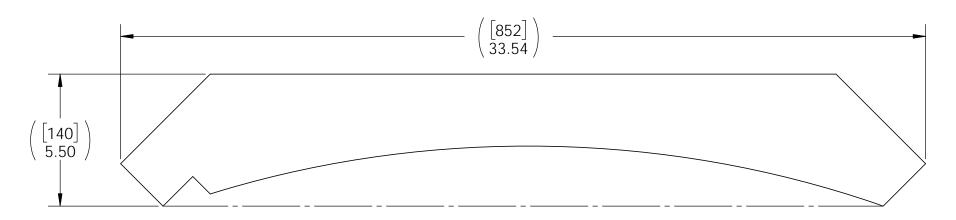

#### 3 knee brace

print 4x make from 2x6

### 3 knee brace Template (scale 1:4)

step 1

OZCO Project #311 - 12x12 Pergola Patio Shade Structure A

step 3