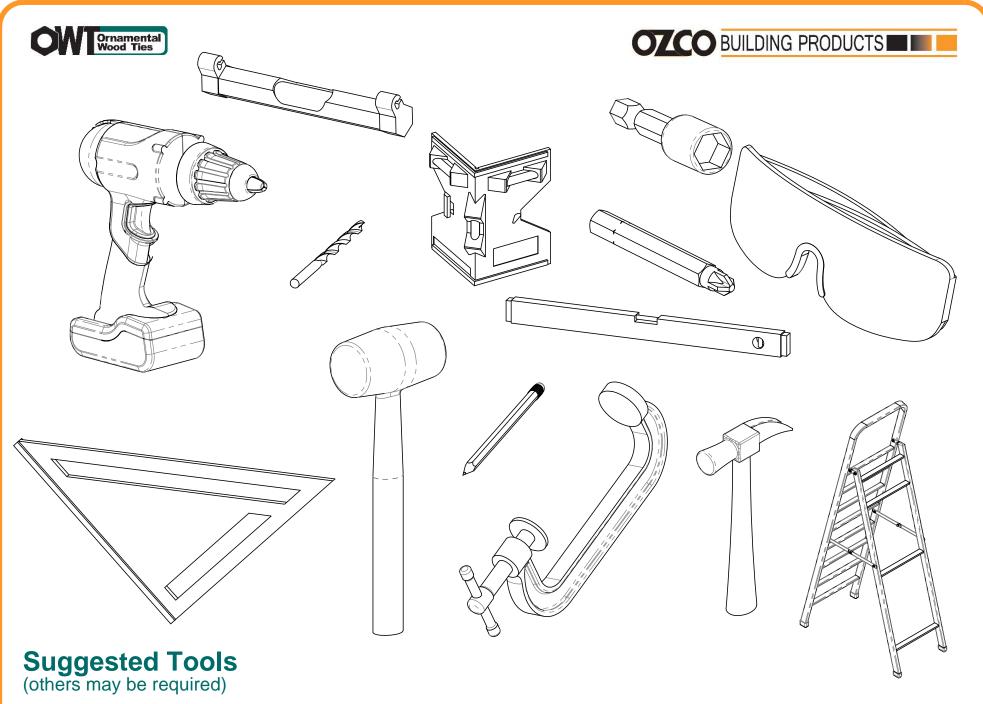

this project is the foundation of project #312 & #313 see OZCO website for further information

| ITEM<br>NO. | QTY. | PART<br>NUMBER  | DESCRIPTION                                           |
|-------------|------|-----------------|-------------------------------------------------------|
| 1           | 4    | 6x6 Post<br>2x6 | 6x6x96.00                                             |
| 2           | 2    | Board           | 2x6x144.00                                            |
| 3           | 2    | 2x6<br>Board    | 2x6x120.00                                            |
| 4           | 9    | 2x4<br>Board    | 2x4x144.00                                            |
| 5           | 8    | 2x6<br>Board    | 2x6x36.00                                             |
| 6           | 2    | 56635           | 6" Post to<br>Beam (P2B-<br>LS-6)                     |
| 7           | 4    | 56608           | 6x6 Post<br>Base (6x6-<br>PB-LS)                      |
| 8           | 0.64 | 56628           | Screw, OWT<br>5-3/4"<br>(145mm)<br>Timber with<br>HCN |
|             | 0.1  | 56621           | 1 1/2" Hex<br>Cap Nut<br>(HCN)                        |
| 9           | 1.8  | 56617           | 2" Standard<br>Rafter Clip<br>(RC-LS-2)               |
| 10          | 0.64 | 56626           | Screw, OWT<br>2-3/4"<br>(70mm)<br>Timber with<br>HCN  |
|             | 0.1  | 56621           | 1 1/2" Hex<br>Cap Nut<br>(HCN)                        |