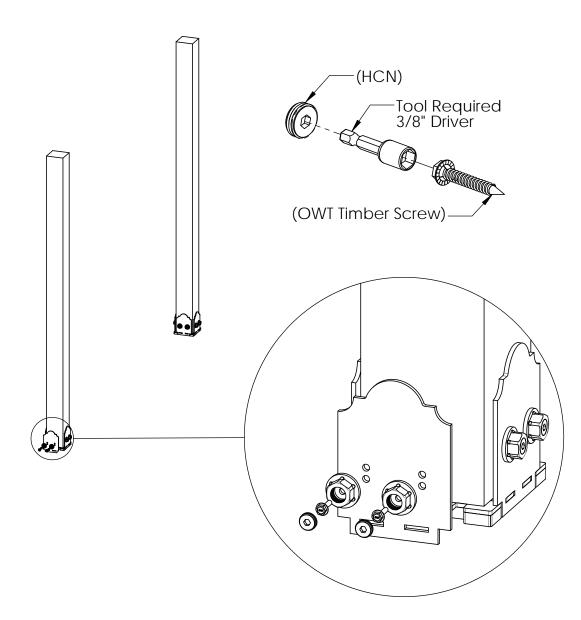

T<br>5-3/4"<br>(145mm)<br>Timber with<br>HCN |
|             | 0.1  | 56621           | 1 1/2" Hex<br>Cap Nut<br>(HCN)                        |
| 9           | 1.8  | 56617           | 2" Standard<br>Rafter Clip<br>(RC-LS-2)               |
| 10          | 0.64 | 56626           | Screw, OWT<br>2-3/4"<br>(70mm)<br>Timber with<br>HCN  |
|             | 0.1  | 56621           | 1 1/2" Hex<br>Cap Nut<br>(HCN)                        |





















**OZCO** 

# Laredo Sunset vs. Ironwood



Ironwood (517XX series)

2 great styles same functionality

choose your connection lifestyle

both styles available for most products



Laredo Sunset (566XX series)











#### cutlist







#### 3 knee brace







print 4x make from 2x6

### 3 knee brace Template (scale 1:4)



















step 1

OZCO Project #311 - 12x12 Pergola Patio Shade Structure A





step 3







#### step 4