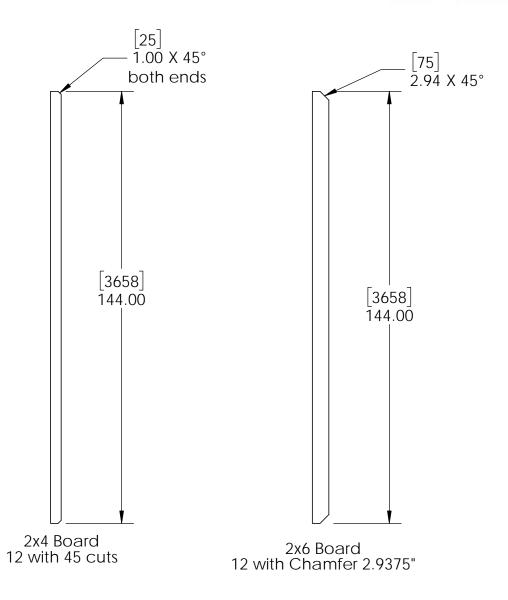

| 56608           | 6x6 Post<br>Base (6x6-<br>PB-LS)                      |
| 8           | 0.64 | 56628           | Screw, OWT<br>5-3/4"<br>(145mm)<br>Timber with<br>HCN |
|             | 0.1  | 56621           | 1 1/2" Hex<br>Cap Nut<br>(HCN)                        |
| 9           | 1.8  | 56617           | 2" Standard<br>Rafter Clip<br>(RC-LS-2)               |
| 10          | 0.64 | 56626           | Screw, OWT<br>2-3/4"<br>(70mm)<br>Timber with<br>HCN  |
|             | 0.1  | 56621           | 1 1/2" Hex<br>Cap Nut<br>(HCN)                        |





















**OZCO** 

# Laredo Sunset vs. Ironwood



Ironwood (517XX series)

2 great styles same functionality

choose your connection lifestyle

both styles available for most products



Laredo Sunset (566XX series)











#### cutlist







#### 3 knee brace







print 4x make from 2x6

### 3 knee brace Template (scale 1:4)



















step 1

OZCO Project #311 - 12x12 Pergola Patio Shade Structure A





step 3







#### step 4