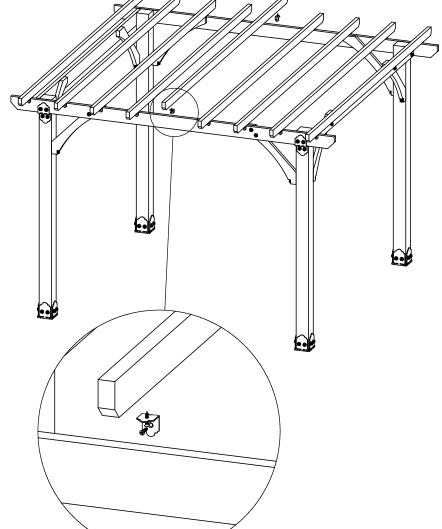

### 3 knee brace Template (scale 1:4)

step 1

OZCO Project #311 - 12x12 Pergola Patio Shade Structure A

step 3