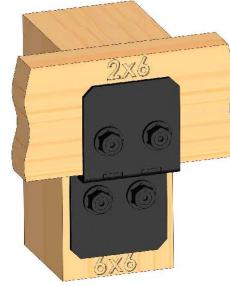

|
| 2           | 4    | 56637                 | Post to<br>Beam Bolt<br>Inline (P2B-              |
| 3           | 1.8  | 56617                 | BI-LS)<br>2" Standard<br>Rafter Clip<br>(RC-LS-2) |
| 4           | 4    | 56652                 | OWT Timber<br>Bolt 10-12"                         |
| 5           | 4    | 2x8<br>Cedar<br>Board | 2x8x144.00                                        |
| 6           | 9    | 2x6<br>Cedar<br>Board | 2x6x144.00                                        |
| 7           | 4    | 8x8<br>Cedar<br>Post  | 8x8x96.00                                         |
| 8           | 35   | 2x2<br>Cedar<br>Board | 2x2x144.00                                        |

### **Bill of Materials**













56617





56652





56637



# Laredo Sunset vs. Ironwood



Ironwood (517XX series)

2 great styles same functionality

choose your connection lifestyle

both styles available for most products



Laredo Sunset (566XX series)







V2.00 - Installation Instructions, Specifications and Project Plans are effective May 1, 2015 and reflects information that available as of April 10, 2014. This information is updated periodically and should not be relied upon after October 15, 2016. Please visit www.OZCOBP.com to get current information.







# Template (2x6) scale 1:2







# Template (2x8)

scale 1:2







Template (2x2) scale 1:1





site plan







### step 1













step 3



V2.00 - Installation Instructions, Specifications and Project Plans are effective May 1, 2015 and reflects information that available as of April 10, 2014. This