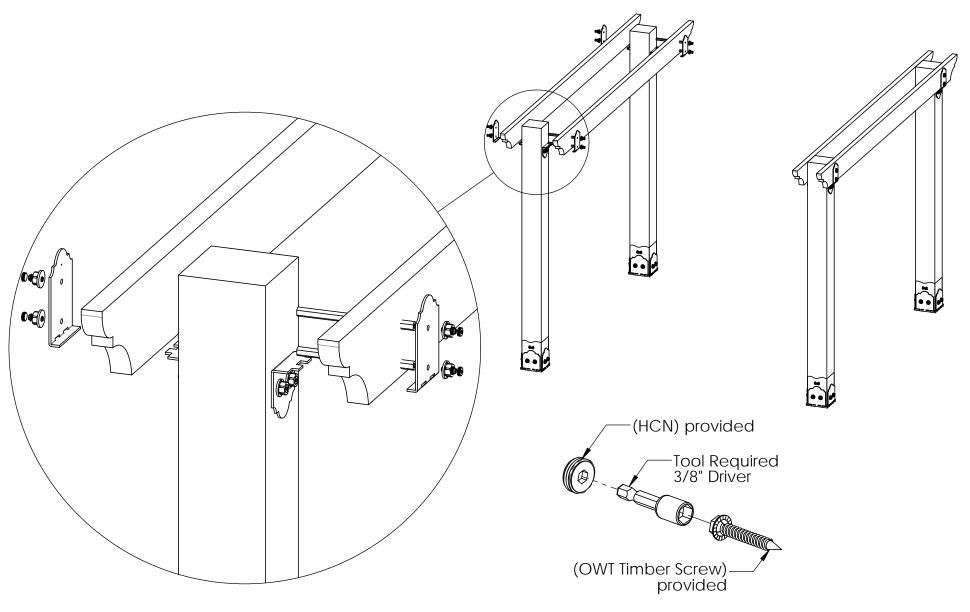

### step 1

step 3

V2.00 - Installation Instructions, Specifications and Project Plans are effective May 1, 2015 and reflects information that available as of April 10, 2014. This information is updated periodically and should not be relied upon after October 15, 2016. Please visit www.OZCOBP.com to get current information.