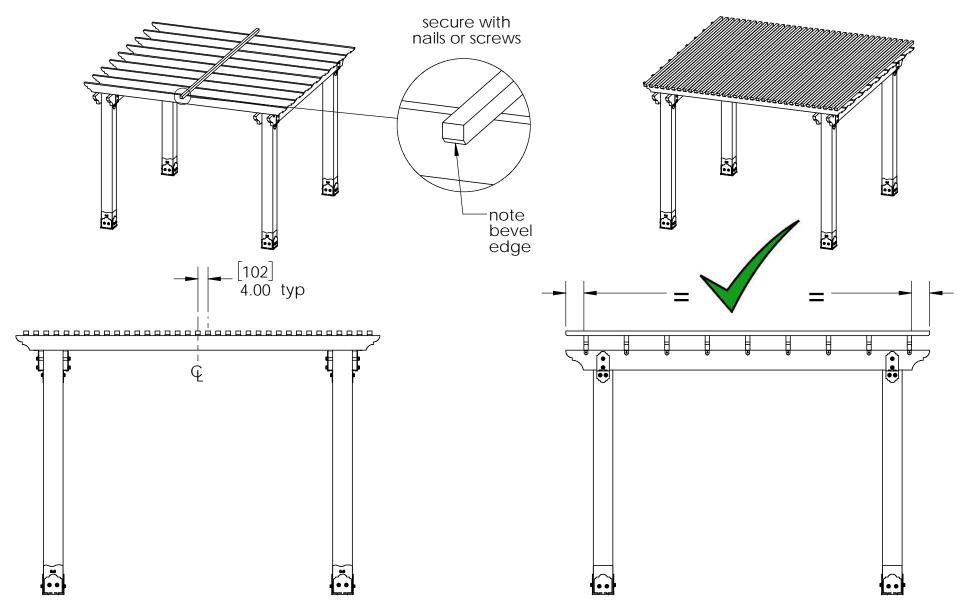

step 5

V2.00 - Installation Instructions, Specifications and Project Plans are effective May 1, 2015 and reflects information that available as of April 10, 2014. This information is updated periodically and should not be relied upon after October 15, 2016. Please visit www.OZCOBP.com to get current information.