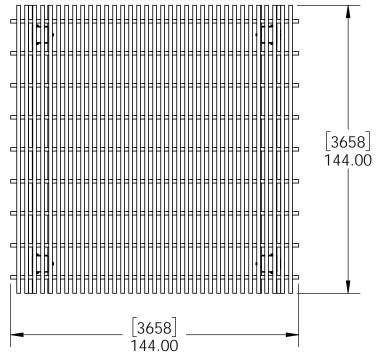

## OZCO Project #310 -Pergola Cedar Wood Patio Shade Structure - Free Standing



















#### **Overview**







| ITEM<br>NO. | QTY. | PART<br>NUMBER        | DESCRIPTION                                       |
|-------------|------|-----------------------|---------------------------------------------------|
| 1           | 4    | 56609                 | 8x8 Post<br>Base (8x8-<br>PB-LS)                  |
| 2           | 4    | 56637                 | Post to<br>Beam Bolt<br>Inline (P2B-              |
| 3           | 1.8  | 56617                 | BI-LS)<br>2" Standard<br>Rafter Clip<br>(RC-LS-2) |
| 4           | 4    | 56652                 | OWT Timber<br>Bolt 10-12"                         |
| 5           | 4    | 2x8<br>Cedar<br>Board | 2x8x144.00                                        |
| 6           | 9    | 2x6<br>Cedar<br>Board | 2x6x144.00