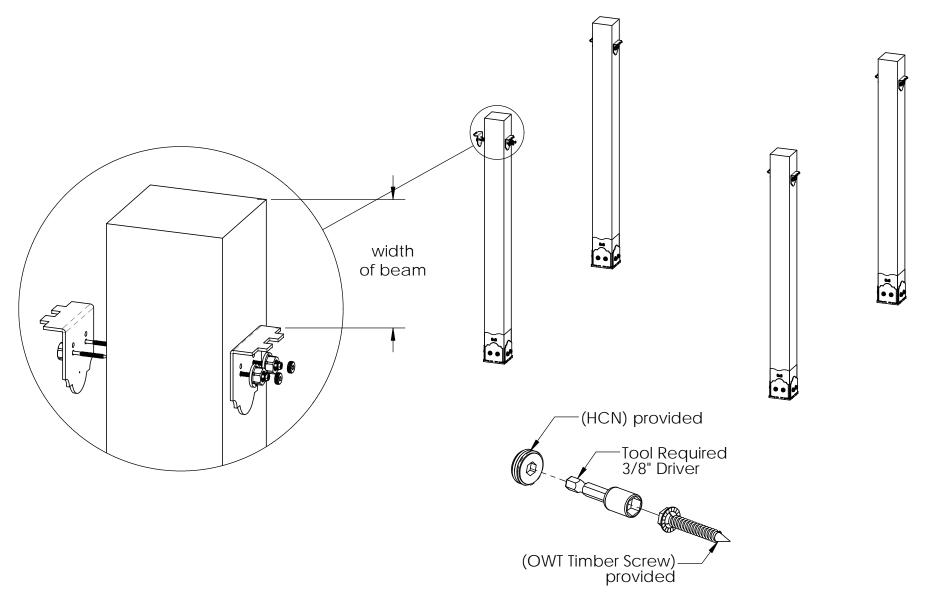

### step 1

step 3

V2.00 - Installation Instructions, Specifications and Project Plans are effective May 1, 2015 and reflects information that available as of April 10, 2014. This information is updated periodically and should not be relied upon after October 15, 2016. Please visit www.OZCOBP.com to get current information.