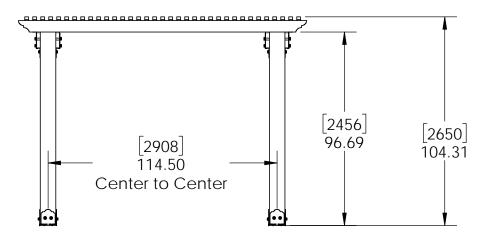

#### **Overview**

| ITEM<br>NO. | QTY. | PART<br>NUMBER        | DESCRIPTION                                       |
|-------------|------|-----------------------|---------------------------------------------------|
| 1           | 4    | 56609                 | 8x8 Post<br>Base (8x8-<br>PB-LS)                  |
| 2           | 4    | 56637                 | Post to<br>Beam Bolt<br>Inline (P2B-              |
| 3           | 1.8  | 56617                 | BI-LS)<br>2" Standard<br>Rafter Clip<br>(RC-LS-2) |
| 4           | 4    | 56652                 | OWT Timber<br>Bolt 10-12"                         |
| 5           | 4    | 2x8<br>Cedar<br>Board | 2x8x144.00                                        |
| 6           | 9    | 2x6<br>Cedar<br>Board | 2x6x144.00                                        |
| 7           | 4    | 8x8<br>Cedar<br>Post  | 8x8x96.00                                         |
| 8           | 35   | 2x2<br>Cedar<br>Board | 2x2x144.00                                        |