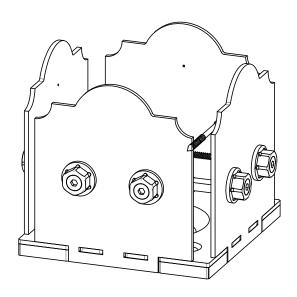

#### **Overview**

| ITEM<br>NO. | QTY. | PART<br>NUMBER        | DESCRIPTION                                       |
|-------------|------|-----------------------|---------------------------------------------------|
| 1           | 4    | 56609                 | 8x8 Post<br>Base (8x8-<br>PB-LS)                  |
| 2           | 4    | 56637                 | Post to<br>Beam Bolt<br>Inline (P2B-              |
| 3           | 1.8  | 56617                 | BI-LS)<br>2" Standard<br>Rafter Clip<br>(RC-LS-2) |
| 4           | 4    | 56652                 | OWT Timber<br>Bolt 10-12"                         |
| 5           | 4    | 2x8<br>Cedar<br>Board | 2x8x144.00                                        |
| 6           | 9    | 2x6<br>Cedar<br>Board | 2x6x144.00                                        |
| 7           | 4    | 8x8<br>Cedar<br>Post  | 8x8x96.00                                         |
| 8           | 35   | 2x2<br>Cedar<br>Board | 2x2x144.00                                        |

### **Bill of Materials**

56617

56652

56637