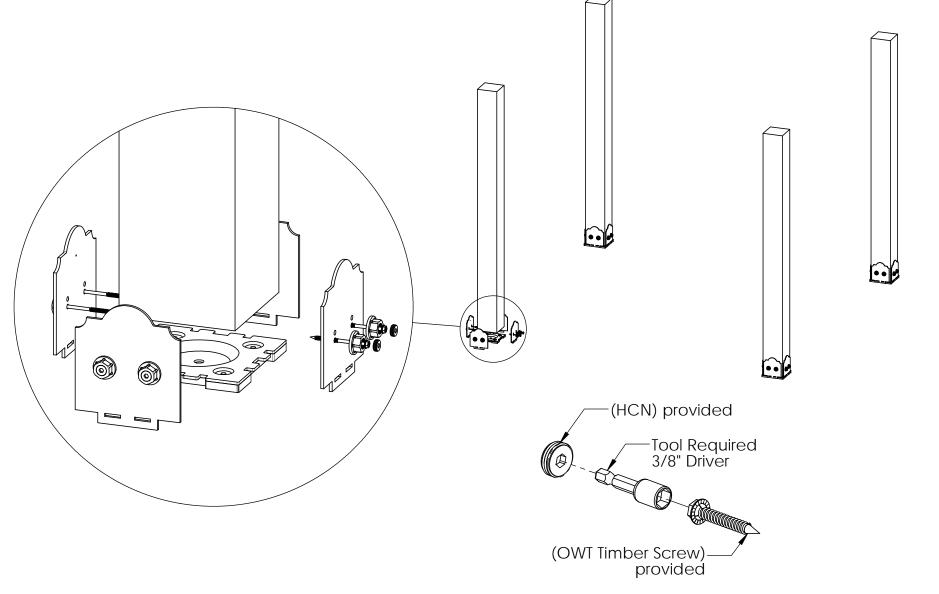

### step 1

step 3

V2.00 - Installation Instructions, Specifications and Project Plans are effective May 1, 2015 and reflects information that available as of April 10, 2014. This information is updated periodically and should not be relied upon after October 15, 2016. Please visit www.OZCOBP.com to get current information.