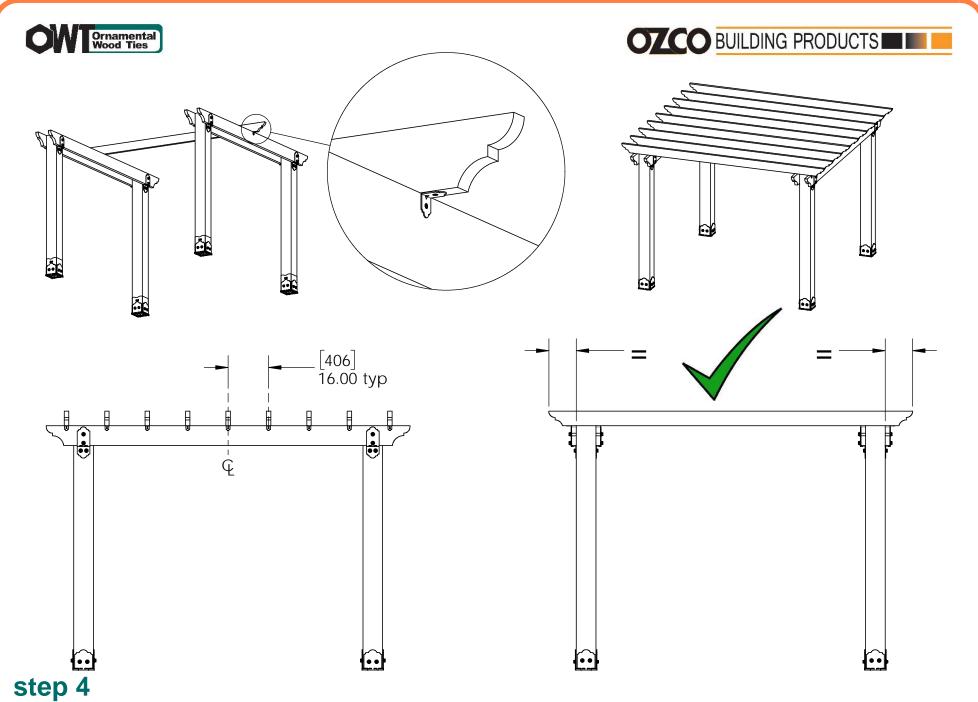

step 5

V2.00 - Installation Instructions, Specifications and Project Plans are effective May 1, 2015 and reflects information that available as of April 10, 2014. This information is updated periodically and should not be relied upon after October 15, 2016. Please visit www.OZCOBP.com to get current information.