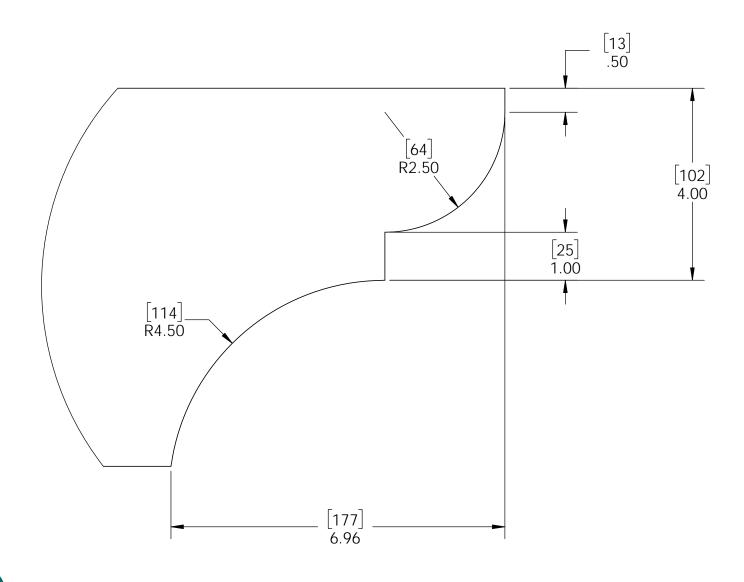

# Template (2x6) scale 1:2

# Template (2x8)

scale 1:2

Template (2x2) scale 1:1

site plan