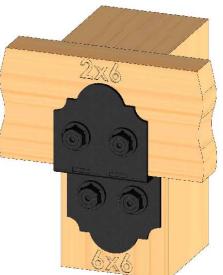

| BI-LS)<br>2" Standard<br>Rafter Clip<br>(RC-LS-2) |
| 4           | 4    | 56652                 | OWT Timber<br>Bolt 10-12"                         |
| 5           | 4    | 2x8<br>Cedar<br>Board | 2x8x144.00                                        |
| 6           | 9    | 2x6<br>Cedar<br>Board | 2x6x144.00                                        |
| 7           | 4    | 8x8<br>Cedar<br>Post  | 8x8x96.00                                         |
| 8           | 35   | 2x2<br>Cedar<br>Board | 2x2x144.00                                        |

### **Bill of Materials**













56617





56652





56637



# Laredo Sunset vs. Ironwood



Ironwood (517XX series)

2 great styles same functionality

choose your connection lifestyle

both styles available for most products



Laredo Sunset (566XX series)







V2.00 - Installation Instructions, Specifications and Project Plans are effective May 1, 2015 and reflects information that available as of April 10, 2014. This information is updated periodically and should not be relied upon after October 15, 2016. Please visit www.OZCOBP.com to get current information.







# Template (2x6) scale 1:2







# Template (2x8)

scale 1:2







Template (2x2) scale 1:1





site plan







### step 1













step 3



V2.00 - Installation Instructions, Specifications and Project Plans are effective May 1, 2015 and reflects information that available as of April 10, 2014. This information is updated periodically and should not be relied upon after October 15, 2016. Please visit www.OZCOBP.com to get current info