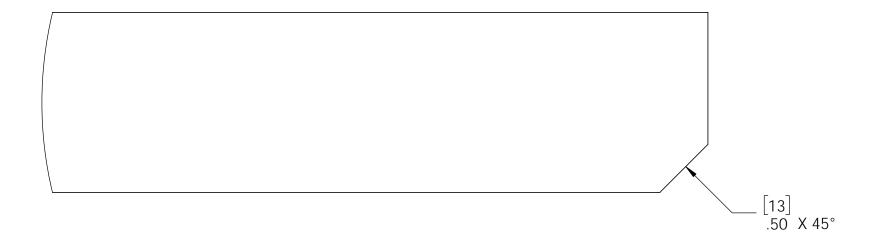

0                                         |
| 8           | 35   | 2x2<br>Cedar<br>Board | 2x2x144.00                                        |

### **Bill of Materials**













56617





56652





56637



# Laredo Sunset vs. Ironwood



Ironwood (517XX series)

2 great styles same functionality

choose your connection lifestyle

both styles available for most products



Laredo Sunset (566XX series)







V2.00 - Installation Instructions, Specifications and Project Plans are effective May 1, 2015 and reflects information that available as of April 10, 2014. This information is updated periodically and should not be relied upon after October 15, 2016. Please visit www.OZCOBP.com to get current information.







# Template (2x6) scale 1:2







# Template (2x8)

scale 1:2







Template (2x2) scale 1:1





site plan







### step 1













step 3



V2.00 - Installation Instructions, Specifications and Project Plans are effective May 1, 2015 and reflects information that available as of April 10, 2014. This information is updated periodically and should not be relied upon after October 15, 2016. Please visit www.OZCOBP.com to get current information.







step 5

V2.00 - Installation Instructions, Specifications and Project Plans are effective May 1, 2015 and reflects information that available as of April 10, 2014. This information is updated periodically and should not be relied upon after October 15, 2016. Please visit www.OZCOBP.com to get current information.