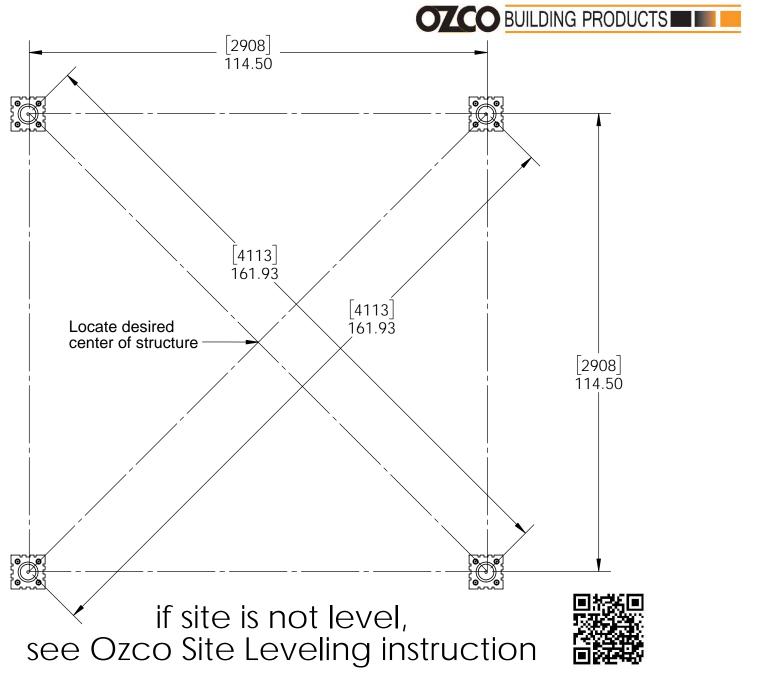

|
| 8           | 35   | 2x2<br>Cedar<br>Board | 2x2x144.00                                        |

### **Bill of Materials**













56617





56652





56637



# Laredo Sunset vs. Ironwood



Ironwood (517XX series)

2 great styles same functionality

choose your connection lifestyle

both styles available for most products



Laredo Sunset (566XX series)







V2.00 - Installation Instructions, Specifications and Project Plans are effective May 1, 2015 and reflects information that available as of April 10, 2014. This information is updated periodically and should not be relied upon after October 15, 2016. Please visit www.OZCOBP.com to get current information.







# Template (2x6) scale 1:2







# Template (2x8)

scale 1:2







Template (2x2) scale 1:1





site plan







### step 1













step 3



V2.00 - Installation Instructions, Specifications and Project Plans are effective May 1, 2015 and reflects information that available as of April 10, 2014. This information is updated periodically and should not be relied upon after October 15, 2016. Please visit www.OZCOBP.com to get current information.







step 5

V2.00 - Installation Instructions, Specifications and Project Plans are effective May 1, 2015 and reflects information that available as of April 10, 2014. This information is updated periodically and should not be relied upon after October 15, 2016. Please visit www.OZCOBP.com to get current information.