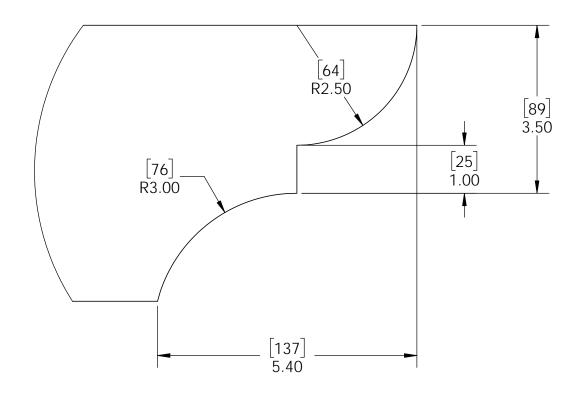

# Template (2x6) scale 1:2

# Template (2x8)

scale 1:2

Template (2x2) scale 1:1

site plan