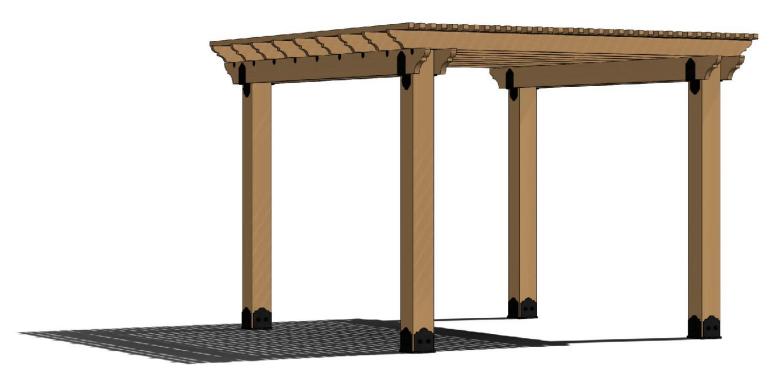

## OZCO Project #310 -Pergola Cedar Wood Patio Shade Structure - Free Standing

#### **Overview**

| ITEM<br>NO. | QTY. | PART<br>NUMBER        | DESCRIPTION                                       |
|-------------|------|-----------------------|---------------------------------------------------|
| 1           | 4    | 56609                 | 8x8 Post<br>Base (8x8-<br>PB-LS)                  |
| 2           | 4    | 56637                 | Post to<br>Beam Bolt<br>Inline (P2B-              |
| 3           | 1.8  | 56617                 | BI-LS)<br>2" Standard<br>Rafter Clip<br>(RC-LS-2) |
| 4           | 4    | 56652                 | OWT Timber<br>Bolt 10-12"                         |
| 5           | 4    | 2x8<br>Cedar<br>Board | 2x8x144.00                                        |
| 6           | 9    | 2x6<br>Cedar<br>Board | 2x6x144.00                                        |
| 7           | 4    | 8x8<br>Cedar<br>Post  | 8x8x96.00                                         |
| 8           | 35   | 2x2<br>Cedar<br>Board | 2x2x144.00                                        |