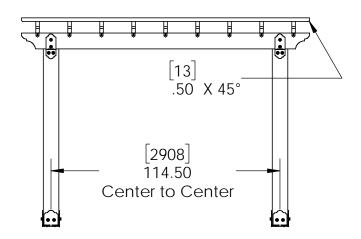

#### **Overview**

| ITEM<br>NO. | QTY. | PART<br>NUMBER        | DESCRIPTION                                       |
|-------------|------|-----------------------|---------------------------------------------------|
| 1           | 4    | 56609                 | 8x8 Post<br>Base (8x8-<br>PB-LS)                  |
| 2           | 4    | 56637                 | Post to<br>Beam Bolt<br>Inline (P2B-              |
| 3           | 1.8  | 56617                 | BI-LS)<br>2" Standard<br>Rafter Clip<br>(RC-LS-2) |
| 4           | 4    | 56652                 | OWT Timber<br>Bolt 10-12"                         |
| 5           | 4    | 2x8<br>Cedar<br>Board | 2x8x144.00                                        |
| 6           | 9    | 2x6<br>Cedar<br>Board | 2x6x144.00                                        |
| 7           | 4    | 8x8<br>Cedar<br>Post  | 8x8x96.00                                         |
| 8           | 35   | 2x2<br>Cedar<br>Board | 2x2x144.00                                        |