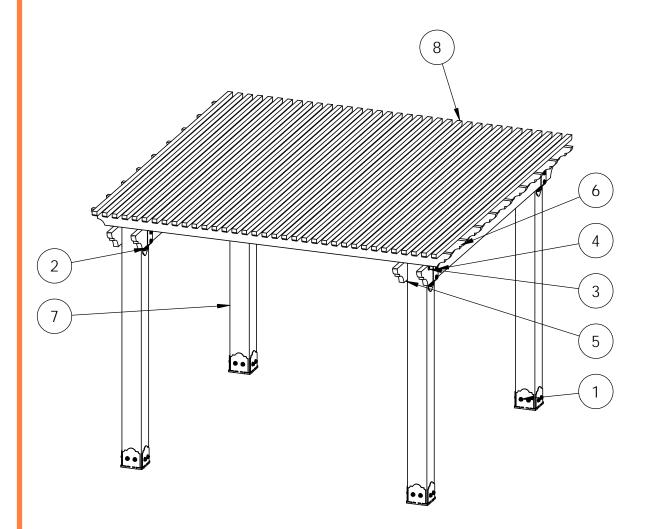

## OZCO Project #310 -Pergola Cedar Wood Patio Shade Structure - Free Standing

#### **Overview**

| ITEM<br>NO. | QTY. | PART<br>NUMBER        | DESCRIPTION                                       |
|-------------|------|-----------------------|---------------------------------------------------|
| 1           | 4    | 56609                 | 8x8 Post<br>Base (8x8-<br>PB-LS)                  |
| 2           | 4    | 56637                 | Post to<br>Beam Bolt<br>Inline (P2B-              |
| 3           | 1.8  | 56617                 | BI-LS)<br>2" Standard<br>Rafter Clip<br>(RC-LS-2) |
| 4           | 4    | 56652                 | OWT Timber<br>Bolt 10-12"                         |
| 5           | 4    | 2x8<br>Cedar<br>Board | 2x8x144.00                                        |
| 6           | 9    | 2x6<br>Cedar<br>Board | 2x6x144.00                                        |
| 7           | 4    | 8x8<br>Cedar<br>Post  | 8x8x96.00                                         |
| 8           | 35   | 2x2<br>Cedar<br>Board | 2x2x144.00                                        |

### **Bill of Materials**

56617

56652

56637