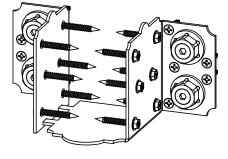

| Post to Beam<br>Bolt Offset<br>(P2B-BO-LS)            |
| 14          | 2    | 56636            | Post to Beam<br>Bolt Offset<br>(P2B-BO-LS)            |
| 15          | 8    | 56652            | OWT Timbér<br>Bolt 10-12"                             |
|             | 0.25 | 56680            | 2" Timber Bolt<br>Heavy Duty<br>Washer<br>(OWT-TBW-2) |
| 16          | 4.4  | 56618            | 4" Standard<br>Rafter Clip<br>(RC-LS-4)               |
| 17          | 5.25 | 56669            | 6-8" JOIST<br>HANGER<br>FLUSH                         |
| 18          | 2.8  | 56617            | 2" Standard<br>Rafter Clip<br>(RC-LS-2)               |
|             | -    | •                | •                                                     |

## **Bill of Material**