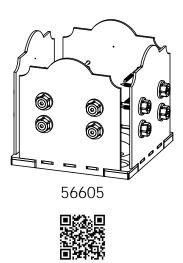

## **Overview-Front**

**Overview-Top** 

| ITEM<br>NO. | QTY. | PART NUMBER      | DESCRIPTION                                           |
|-------------|------|------------------|-------------------------------------------------------|
| 1           | 4    | 10x10 Cedar Post | 10x10x120.00                                          |
| 2           | 5    | 4x10 Cedar Board | 4x10x192.00                                           |
| 3           | 20   | 4x8 Cedar Board  | 4x8x192.00                                            |
| 4           | 9    | 4x8 Cedar Board  | 4x8x240.00                                            |
| 5           | 2    | 4x8 Cedar Board  | 4x8x216.00                                            |
| 6           | 2    | 4x8 Cedar Board  | 4x8x192.00                                            |
| 7           | 1    | 2x6 Cedar Board  | 2x6x144.00                                            |
| 8           | 1    | 2x6 Cedar Board  | 2x6x168.00                                            |
| 9           | 1    | 2x6 Cedar Board  | 2x6x192.00                                            |
| 10          | 1    | 2x6 Cedar Board  | 2x6x204.00                                            |
| 11          | 10   | 2x6 Cedar Board  | 2x6x216.00                                            |
| 12          | 4    | 56605            | 10x10 Post<br>Base (10x10-<br>PB-LS)                  |
| 13          | 2    | 56636            | Post to Beam<br>Bolt Offset<br>(P2B-BO-LS)            |
| 14          | 2    | 56636            | Post to Beam<br>Bolt Offset<br>(P2B-BO-LS)            |
| 15          | 8    | 56652            | OWT Timbér<br>Bolt 10-12"                             |
|             | 0.25 | 56680            | 2" Timber Bolt<br>Heavy Duty<br>Washer<br>(OWT-TBW-2) |
| 16          | 4.4  | 56618            | 4" Standard<br>Rafter Clip<br>(RC-LS-4)               |
| 17          | 5.25 | 56669            | 6-8" JOIST<br>HANGER<br>FLUSH                         |
| 18          | 2.8  | 56617            | 2" Standard<br>Rafter Clip<br>(RC-LS-2)               |
|             | -    | •                | •                                                     |