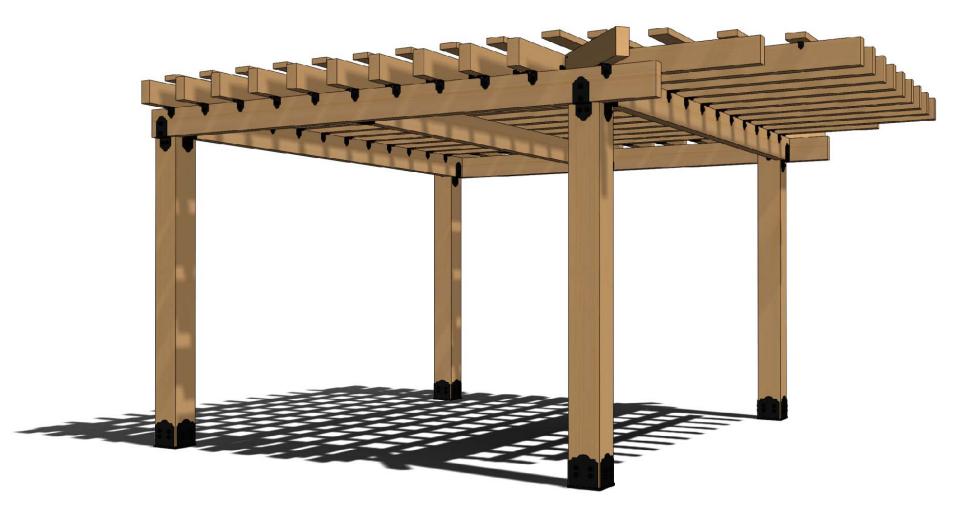

## **OZCO Project #280 - Pergola with Overhang**

## **Overview-Front**

**Overview-Top** 

| ITEM<br>NO. | QTY. | PART NUMBER      | DESCRIPTION                                           |
|-------------|------|------------------|-------------------------------------------------------|
| 1           | 4    | 10x10 Cedar Post | 10x10x120.00                                          |
| 2           | 5    | 4x10 Cedar Board | 4x10x192.00                                           |
| 3           | 20   | 4x8 Cedar Board  | 4x8x192.00                                            |
| 4           | 9    | 4x8 Cedar Board  | 4x8x240.00                                            |
| 5           | 2    | 4x8 Cedar Board  | 4x8x216.00                                            |
| 6           | 2    | 4x8 Cedar Board  | 4x8x192.00                                            |
| 7           | 1    | 2x6 Cedar Board  | 2x6x144.00                                            |
| 8           | 1    | 2x6 Cedar Board  | 2x6x168.00                                            |
| 9           | 1    | 2x6 Cedar Board  | 2x6x192.00                                            |
| 10          | 1    | 2x6 Cedar Board  | 2x6x204.00                                            |
| 11          | 10   | 2x6 Cedar Board  | 2x6x216.00                                            |
| 12          | 4    | 56605            | 10x10 Post<br>Base (10x10-<br>PB-LS)                  |
| 13          | 2    | 56636            | Post to Beam<br>Bolt Offset<br>(P2B-BO-LS)            |
| 14          | 2    | 56636            | Post to Beam<br>Bolt Offset<br>(P2B-BO-LS)            |
| 15          | 8    | 56652            | OWT Timbér<br>Bolt 10-12"                             |
|             | 0.25 | 56680            | 2" Timber Bolt<br>Heavy Duty<br>Washer<br>(OWT-TBW-2) |
| 16          | 4.4  | 56618            | 4" Standard<br>Rafter Clip<br>(RC-LS-4)               |
| 17          | 5.25 | 56669            | 6-8" JOIST<br>HANGER<br>FLUSH                         |
| 18          | 2.8  | 56617            | 2" Standard<br>Rafter Clip<br>(RC-LS-2)               |
|             | -    | •                | •                                                     |