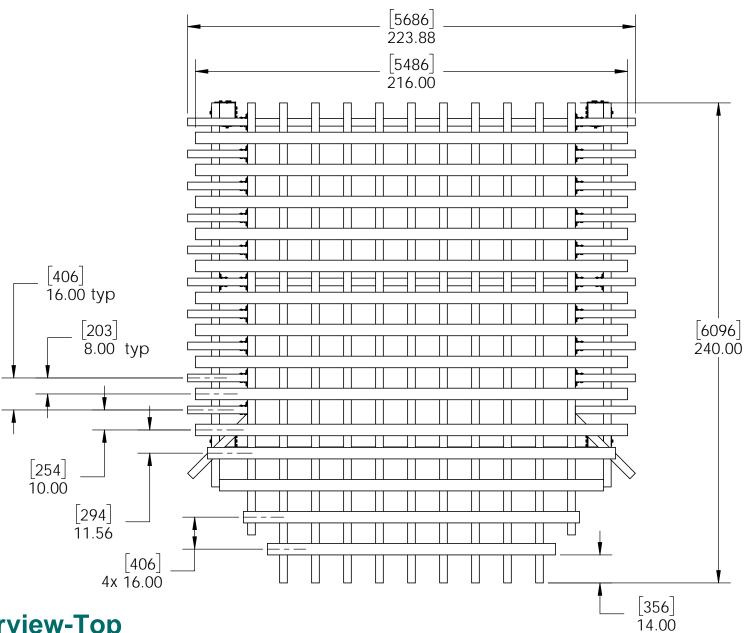

## **Overview-Front**

**Overview-Top** 

| ITEM<br>NO. | QTY. | PART NUMBER      | DESCRIPTION                                           |
|-------------|------|------------------|-------------------------------------------------------|
| 1           | 4    | 10x10 Cedar Post | 10x10x120.00                                          |
| 2           | 5    | 4x10 Cedar Board | 4x10x192.00                                           |
| 3           | 20   | 4x8 Cedar Board  | 4x8x192.00                                            |
| 4           | 9    | 4x8 Cedar Board  | 4x8x240.00                                            |
| 5           | 2    | 4x8 Cedar Board  | 4x8x216.00                                            |
| 6           | 2    | 4x8 Cedar Board  | 4x8x192.00                                            |
| 7           | 1    | 2x6 Cedar Board  | 2x6x144.00                                            |
| 8           | 1    | 2x6 Cedar Board  | 2x6x168.00                                            |
| 9           | 1    | 2x6 Cedar Board  | 2x6x192.00                                            |
| 10          | 1    | 2x6 Cedar Board  | 2x6x204.00                                            |
| 11          | 10   | 2x6 Cedar Board  | 2x6x216.00                                            |
| 12          | 4    | 56605            | 10x10 Post<br>Base (10x10-<br>PB-LS)                  |
| 13          | 2    | 56636            | Post to Beam<br>Bolt Offset<br>(P2B-BO-LS)            |
| 14          | 2    | 56636            | Post to Beam<br>Bolt Offset<br>(P2B-BO-LS)            |
| 15          | 8    | 56652            | OWT Timbér<br>Bolt 10-12"                             |
|             | 0.25 | 56680            | 2" Timber Bolt<br>Heavy Duty<br>Washer<br>(OWT-TBW-2) |
| 16          | 4.4  | 56618            | 4" Standard<br>Rafter Clip<br>(RC-LS-4)               |
| 17          | 5.25 | 56669            | 6-8" JOIST<br>HANGER<br>FLUSH                         |
| 18          | 2.8  | 56617            | 2" Standard<br>Rafter Clip<br>(RC-LS-2)               |
|             | -    | •                | •                                                     |