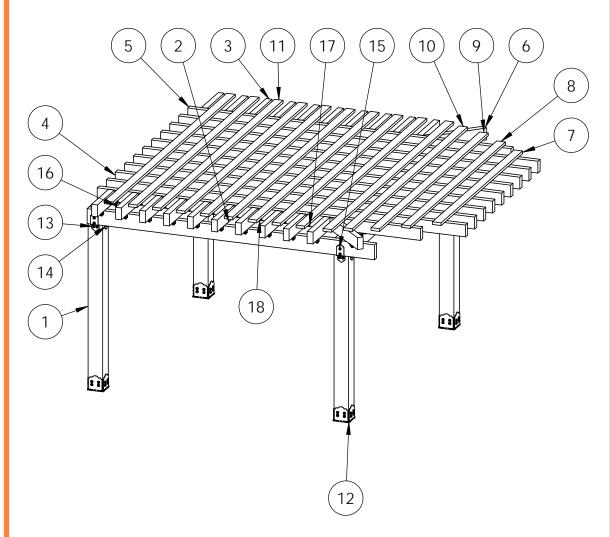

## **Overview-Front**

**Overview-Top** 

| ITEM<br>NO. | QTY. | PART NUMBER      | DESCRIPTION                                           |
|-------------|------|------------------|-------------------------------------------------------|
| 1           | 4    | 10x10 Cedar Post | 10x10x120.00                                          |
| 2           | 5    | 4x10 Cedar Board | 4x10x192.00                                           |
| 3           | 20   | 4x8 Cedar Board  | 4x8x192.00                                            |
| 4           | 9    | 4x8 Cedar Board  | 4x8x240.00                                            |
| 5           | 2    | 4x8 Cedar Board  | 4x8x216.00                                            |
| 6           | 2    | 4x8 Cedar Board  | 4x8x192.00                                            |
| 7           | 1    | 2x6 Cedar Board  | 2x6x144.00                                            |
| 8           | 1    | 2x6 Cedar Board  | 2x6x168.00                                            |
| 9           | 1    | 2x6 Cedar Board  | 2x6x192.00                                            |
| 10          | 1    | 2x6 Cedar Board  | 2x6x204.00                                            |
| 11          | 10   | 2x6 Cedar Board  | 2x6x216.00                                            |
| 12          | 4    | 56605            | 10x10 Post<br>Base (10x10-<br>PB-LS)                  |
| 13          | 2    | 56636            | Post to Beam<br>Bolt Offset<br>(P2B-BO-LS)            |
| 14          | 2    | 56636            | Post to Beam<br>Bolt Offset<br>(P2B-BO-LS)            |
| 15          | 8    | 56652            | OWT Timbér<br>Bolt 10-12"                             |
|             | 0.25 | 56680            | 2" Timber Bolt<br>Heavy Duty<br>Washer<br>(OWT-TBW-2) |
| 16          | 4.4  | 56618            | 4" Standard<br>Rafter Clip<br>(RC-LS-4)               |
| 17          | 5.25 | 56669            | 6-8" JOIST<br>HANGER<br>FLUSH                         |
| 18          | 2.8  | 56617            | 2" Standard<br>Rafter Clip<br>(RC-LS-2)               |
|             | -    | •                | •                                                     |