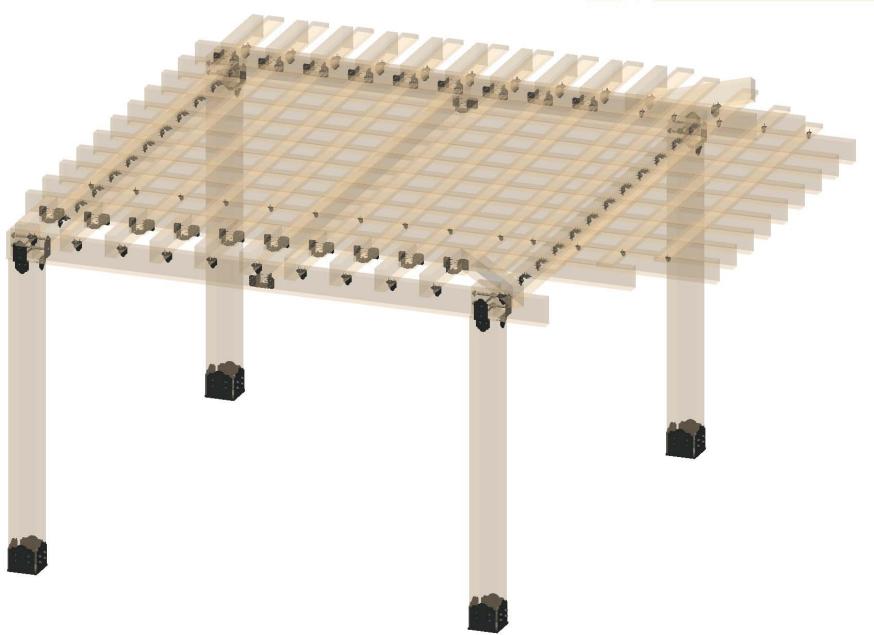

## **OZCO Project #280 - Pergola with Overhang**

## **Overview-Front**

**Overview-Top** 

| ITEM<br>NO. | QTY. | PART NUMBER      | DESCRIPTION                                           |
|-------------|------|------------------|-------------------------------------------------------|
| 1           | 4    | 10x10 Cedar Post | 10x10x120.00                                          |
| 2           | 5    | 4x10 Cedar Board | 4x10x192.00                                           |
| 3           | 20   | 4x8 Cedar Board  | 4x8x192.00                                            |
| 4           | 9    | 4x8 Cedar Board  | 4x8x240.00                                            |
| 5           | 2    | 4x8 Cedar Board  | 4x8x216.00                                            |
| 6           | 2    | 4x8 Cedar Board  | 4x8x192.00                                            |
| 7           | 1    | 2x6 Cedar Board  | 2x6x144.00                                            |
| 8           | 1    | 2x6 Cedar Board  | 2x6x168.00                                            |
| 9           | 1    | 2x6 Cedar Board  | 2x6x192.00                                            |
| 10          | 1    | 2x6 Cedar Board  | 2x6x204.00                                            |
| 11          | 10   | 2x6 Cedar Board  | 2x6x216.00                                            |
| 12          | 4    | 56605            | 10x10 Post<br>Base (10x10-<br>PB-LS)                  |
| 13          | 2    | 56636            | Post to Beam<br>Bolt Offset<br>(P2B-BO-LS)            |
| 14          | 2    | 56636            | Post to Beam<br>Bolt Offset<br>(P2B-BO-LS)            |
| 15          | 8    | 56652            | OWT Timbér<br>Bolt 10-12"                             |
|             | 0.25 | 56680            | 2" Timber Bolt<br>Heavy Duty<br>Washer<br>(OWT-TBW-2) |
| 16          | 4.4  | 56618            | 4" Standard<br>Rafter Clip<br>(RC-LS-4)               |
| 17          | 5.25 | 56669            | 6-8" JOIST<br>HANGER<br>FLUSH                         |
| 18          | 2.8  | 56617            | 2" Standard<br>Rafter Clip<br>(RC-LS-2)               |
|             | -    | •                | •                                                     |

## **Bill of Material**