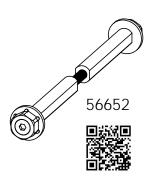

## **Overview-Front**

**Overview-Top** 

| ITEM<br>NO. | QTY. | PART NUMBER      | DESCRIPTION                                           |
|-------------|------|------------------|-------------------------------------------------------|
| 1           | 4    | 10x10 Cedar Post | 10x10x120.00                                          |
| 2           | 5    | 4x10 Cedar Board | 4x10x192.00                                           |
| 3           | 20   | 4x8 Cedar Board  | 4x8x192.00                                            |
| 4           | 9    | 4x8 Cedar Board  | 4x8x240.00                                            |
| 5           | 2    | 4x8 Cedar Board  | 4x8x216.00                                            |
| 6           | 2    | 4x8 Cedar Board  | 4x8x192.00                                            |
| 7           | 1    | 2x6 Cedar Board  | 2x6x144.00                                            |
| 8           | 1    | 2x6 Cedar Board  | 2x6x168.00                                            |
| 9           | 1    | 2x6 Cedar Board  | 2x6x192.00                                            |
| 10          | 1    | 2x6 Cedar Board  | 2x6x204.00                                            |
| 11          | 10   | 2x6 Cedar Board  | 2x6x216.00                                            |
| 12          | 4    | 56605            | 10x10 Post<br>Base (10x10-<br>PB-LS)                  |
| 13          | 2    | 56636            | Post to Beam<br>Bolt Offset<br>(P2B-BO-LS)            |
| 14          | 2    | 56636            | Post to Beam<br>Bolt Offset<br>(P2B-BO-LS)            |
| 15          | 8    | 56652            | OWT Timbér<br>Bolt 10-12"                             |
|             | 0.25 | 56680            | 2" Timber Bolt<br>Heavy Duty<br>Washer<br>(OWT-TBW-2) |
| 16          | 4.4  | 56618            | 4" Standard<br>Rafter Clip<br>(RC-LS-4)               |
| 17          | 5.25 | 56669            | 6-8" JOIST<br>HANGER<br>FLUSH                         |
| 18          | 2.8  | 56617            | 2" Standard<br>Rafter Clip<br>(RC-LS-2)               |
|             | -    | •                | •                                                     |