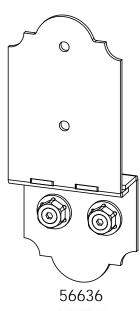

36            | Post to Beam<br>Bolt Offset<br>(P2B-BO-LS)            |
| 14          | 2    | 56636            | Post to Beam<br>Bolt Offset<br>(P2B-BO-LS)            |
| 15          | 8    | 56652            | OWT Timbér<br>Bolt 10-12"                             |
|             | 0.25 | 56680            | 2" Timber Bolt<br>Heavy Duty<br>Washer<br>(OWT-TBW-2) |
| 16          | 4.4  | 56618            | 4" Standard<br>Rafter Clip<br>(RC-LS-4)               |
| 17          | 5.25 | 56669            | 6-8" JOIST<br>HANGER<br>FLUSH                         |
| 18          | 2.8  | 56617            | 2" Standard<br>Rafter Clip<br>(RC-LS-2)               |
|             | -    | •                | •                                                     |

## **Bill of Material**