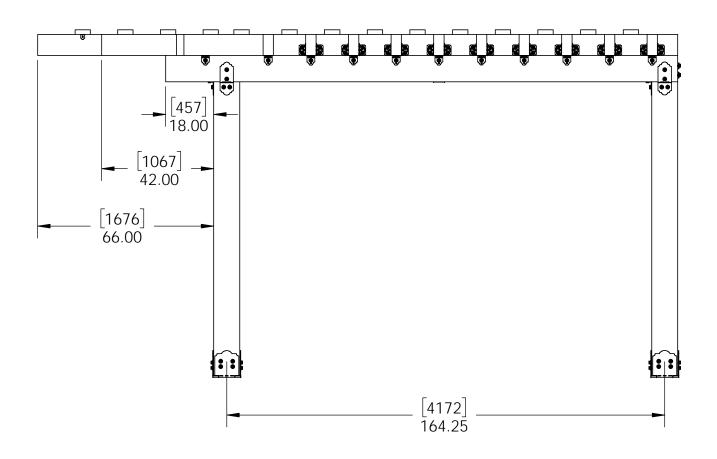

## **Overview-Front**

**Overview-Top** 

| ITEM<br>NO. | QTY. | PART NUMBER      | DESCRIPTION                                           |
|-------------|------|------------------|-------------------------------------------------------|
| 1           | 4    | 10x10 Cedar Post | 10x10x120.00                                          |
| 2           | 5    | 4x10 Cedar Board | 4x10x192.00                                           |
| 3           | 20   | 4x8 Cedar Board  | 4x8x192.00                                            |
| 4           | 9    | 4x8 Cedar Board  | 4x8x240.00                                            |
| 5           | 2    | 4x8 Cedar Board  | 4x8x216.00                                            |
| 6           | 2    | 4x8 Cedar Board  | 4x8x192.00                                            |
| 7           | 1    | 2x6 Cedar Board  | 2x6x144.00                                            |
| 8           | 1    | 2x6 Cedar Board  | 2x6x168.00                                            |
| 9           | 1    | 2x6 Cedar Board  | 2x6x192.00                                            |
| 10          | 1    | 2x6 Cedar Board  | 2x6x204.00                                            |
| 11          | 10   | 2x6 Cedar Board  | 2x6x216.00                                            |
| 12          | 4    | 56605            | 10x10 Post<br>Base (10x10-<br>PB-LS)                  |
| 13          | 2    | 56636            | Post to Beam<br>Bolt Offset<br>(P2B-BO-LS)            |
| 14          | 2    | 56636            | Post to Beam<br>Bolt Offset<br>(P2B-BO-LS)            |
| 15          | 8    | 56652            | OWT Timbér<br>Bolt 10-12"                             |
|             | 0.25 | 56680            | 2" Timber Bolt<br>Heavy Duty<br>Washer<br>(OWT-TBW-2) |
| 16          | 4.4  | 56618            | 4" Standard<br>Rafter Clip<br>(RC-LS-4)               |
| 17          | 5.25 | 56669            | 6-8" JOIST<br>HANGER<br>FLUSH                         |
| 18          | 2.8  | 56617            | 2" Standard<br>Rafter Clip<br>(RC-LS-2)               |
|             | -    | •                | •                                                     |