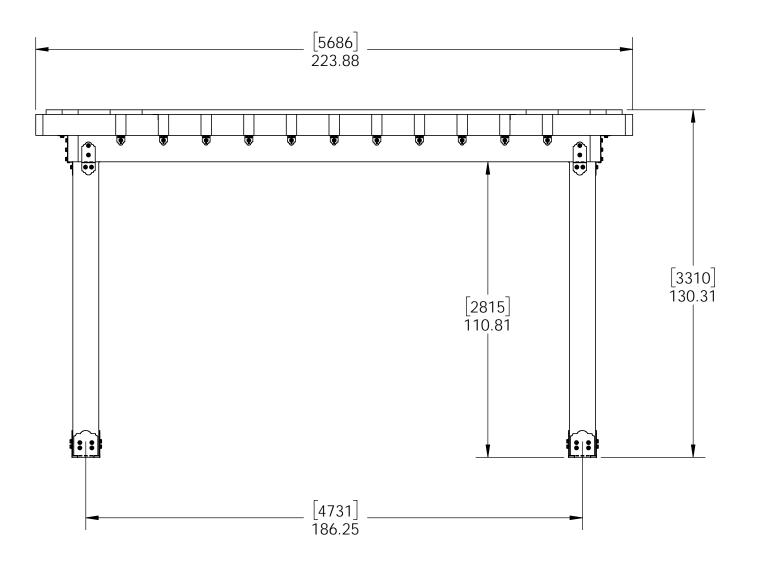

## **Overview-Front**

**Overview-Top** 

| ITEM<br>NO. | QTY. | PART NUMBER      | DESCRIPTION                                           |
|-------------|------|------------------|-------------------------------------------------------|
| 1           | 4    | 10x10 Cedar Post | 10x10x120.00                                          |
| 2           | 5    | 4x10 Cedar Board | 4x10x192.00                                           |
| 3           | 20   | 4x8 Cedar Board  | 4x8x192.00                                            |
| 4           | 9    | 4x8 Cedar Board  | 4x8x240.00                                            |
| 5           | 2    | 4x8 Cedar Board  | 4x8x216.00                                            |
| 6           | 2    | 4x8 Cedar Board  | 4x8x192.00                                            |
| 7           | 1    | 2x6 Cedar Board  | 2x6x144.00                                            |
| 8           | 1    | 2x6 Cedar Board  | 2x6x168.00                                            |
| 9           | 1    | 2x6 Cedar Board  | 2x6x192.00                                            |
| 10          | 1    | 2x6 Cedar Board  | 2x6x204.00                                            |
| 11          | 10   | 2x6 Cedar Board  | 2x6x216.00                                            |
| 12          | 4    | 56605            | 10x10 Post<br>Base (10x10-<br>PB-LS)                  |
| 13          | 2    | 56636            | Post to Beam<br>Bolt Offset<br>(P2B-BO-LS)            |
| 14          | 2    | 56636            | Post to Beam<br>Bolt Offset<br>(P2B-BO-LS)            |
| 15          | 8    | 56652            | OWT Timbér<br>Bolt 10-12"                             |
|             | 0.25 | 56680            | 2" Timber Bolt<br>Heavy Duty<br>Washer<br>(OWT-TBW-2) |
| 16          | 4.4  | 56618            | 4" Standard<br>Rafter Clip<br>(RC-LS-4)               |
| 17          | 5.25 | 56669            | 6-8" JOIST<br>HANGER<br>FLUSH                         |
| 18          | 2.8  | 56617            | 2" Standard<br>Rafter Clip<br>(RC-LS-2)               |
|             | -    | •                | •                                                     |