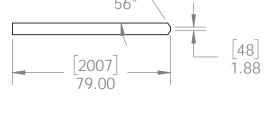

#### **Overview-Side**

| ITEN A      |               |                                    | T                                                               |
|-------------|---------------|------------------------------------|-----------------------------------------------------------------|
| ITEM<br>NO. | QTY.          | PART NUMBER                        | DESCRIPTION                                                     |
| 1           | 6             | 56609                              | 8x8 Post Base (8x8-PB-LS)                                       |
| 2           | 4             | 56612                              | "T" Tie Plate (TTP)                                             |
|             | 1.5           | 56611                              | Truss Accent (TA-LS)                                            |
|             | 0.08          | 56625                              | OWT Timber Screw 1-3/4"                                         |
| 3           | 2             | 56613                              | Butt Joint Flush (BJF)                                          |
|             | 1 1           | 56611                              | Truss Accent (TA-LS)                                            |
|             | 1             | 56611-10                           | Truss Accent ` ´                                                |
| 4           | 9.6           | 56618                              | 4" Standard Rafter Clip (RC-LS-4)                               |
| 5           | 4             | 56636                              | Post to Beam Bolt Offset (P2B-BÓ-LS)                            |
| 6           | 6             | 56649                              | OWT Timber Bolt 4-6"                                            |
| 7           | 4             | 56650                              | $  \bigcirc \text{NMT Timber Rolt 6-8"} $                       |
| 8           | 12            | 56650                              | OWT Timber Bolt 6-8"                                            |
| 9           | 20            | 56650                              | OWT Timber Bolt 6-8"                                            |
| 10          | 12            | 56651                              | OWT Timber Bolt 6-8" OWT Timber Bolt 6-8" OWT Timber Bolt 8-10" |
| 11          | 4             | 56619                              | Iruss Base Fan 8:12                                             |
|             | 2.5           | 56611                              | Truss Accent (TA-LS)                                            |
|             | 0.08          | 56625                              | OWT Timber Screw 1-3/4"                                         |
| 12          | 0.48          | 56629                              | OWT Timber Screw 7-1/2"                                         |
| 13          | 20            | 2x6 Cedar Board                    | 2x6x96.00                                                       |
| 14<br>15    | 2             | 2x6 Cedar Board<br>2x8 Cedar Board | 2x6x24.00                                                       |
| 15          | 2             | 2x8 Cedar Board                    | 2x8x207.00                                                      |
| 16          | 12            | 4x4 Cedar Post                     | 4x4x42                                                          |
| 17          | 4             | 4x6 Cedar Board                    | 4x6x72.00                                                       |
| 18          | I Z I         | 4x6 Cedar Board                    | 4x6x79.00                                                       |
| 19          | 24            | 4x6 Cedar Board                    | 4x6x168.00                                                      |
| 20          | 2             | 4x10 Cedar Board                   | 4x10x207.00                                                     |
| 21<br>22    | $\frac{2}{3}$ | 4x10 Cedar Board                   | 4x10x232.25<br>4x10x232.25                                      |
|             | 2             | 4x10 Cedar Board                   | 4x10x207.00                                                     |
| 23          | <del> </del>  | 8x8 Cedar Post                     | 8x8x96.00                                                       |
| 24          | <del> </del>  | 8x8 Cedar Post                     | 8x8x96.00                                                       |
| <u>2</u> 5  |               | 8x8 Cedar Post                     | 8x8x96.00                                                       |