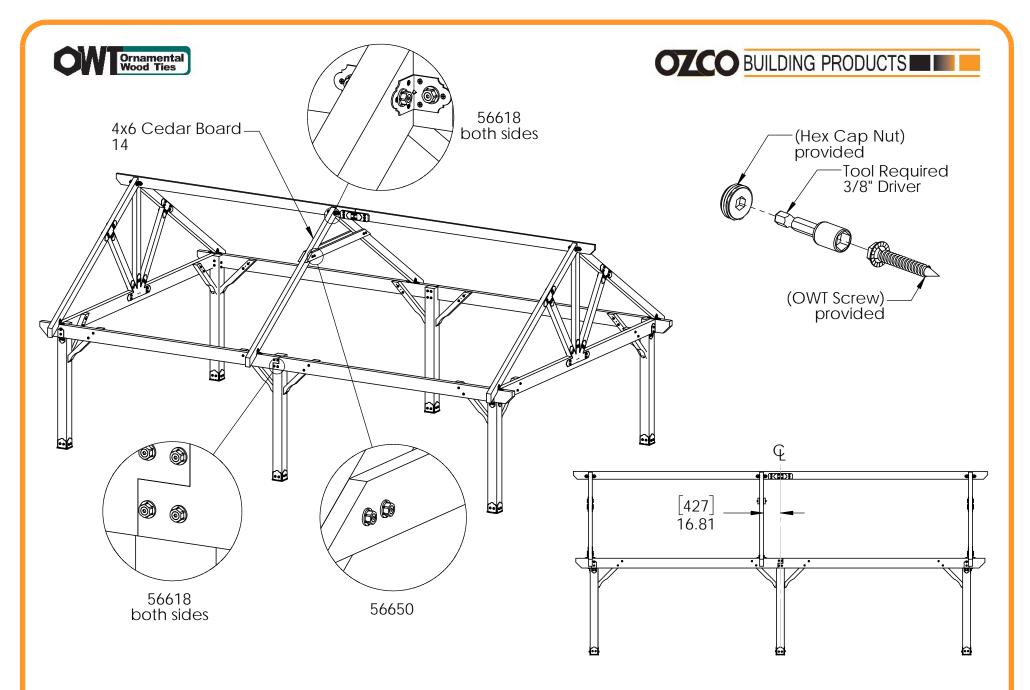

braces repeat 2x on each post 12 total

step 7

OZCO Project #223 - Wood Post & Beam Pavilion (20x32) - Free Standing

V1.00 - Installation Instructions effective May 1, 2015 and reflects information that available as of April 10, 2014. This information is updated periodically and should not be relied upon after May 1, 2015. Please visit www.OZCOBP.com to get current information