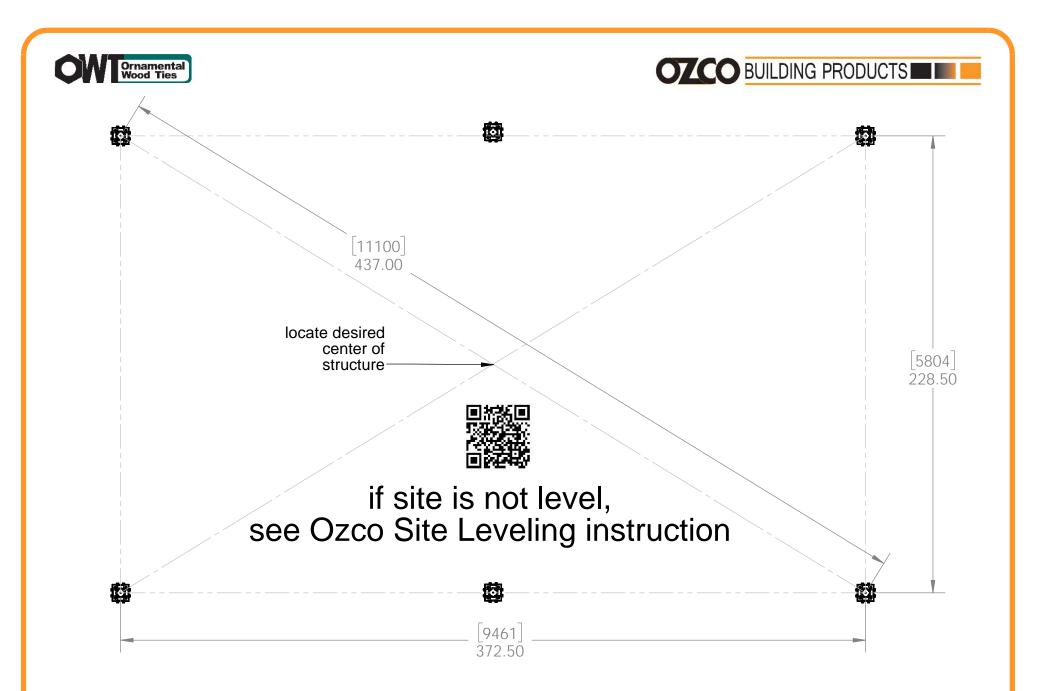

|



**Bill of Material** 



OZCO Project #223 - Wood Post & Beam Pavilion (20x32) - Free Standing

V1.00 - Installation Instructions effective May 1, 2015 and reflects information that available as of April 10, 2014. This information is updated periodically and should not be relied upon after May 1, 2015. Please visit www.OZCOBP.com to get current information

# Laredo Sunset Ironwood



Ironwood (517XX series)

2 great styles same functionality

choose your connection lifestyle

both styles available for most products



Laredo Sunset (566XX series)







## OZCO BUILDING PRODUCTS











4x6 Cedar Board





2x6 Cedar Board



4x6 Cedar Board



2x6 Cedar Board 2 scab support with chamfers





OZCO Project #223 - Wood Post & Beam Pavilion (20x32) - Free Standing











step 1

OZCO Project #223 - Wood Post & Beam Pavilion (20x32) - Free Standing









braces repeat 2x on each post 12 total













step 7







OZCO Project #223 - Wood Post & Beam Pavilion (20x32) - Free Standing

V1.00 - Installation Instructions effective May 1, 2015 and reflects information that available as of April 10, 2014. This information is updated periodically and should not be relied upon after May 1, 2015. Please visit www.OZCOBP.com to get current information