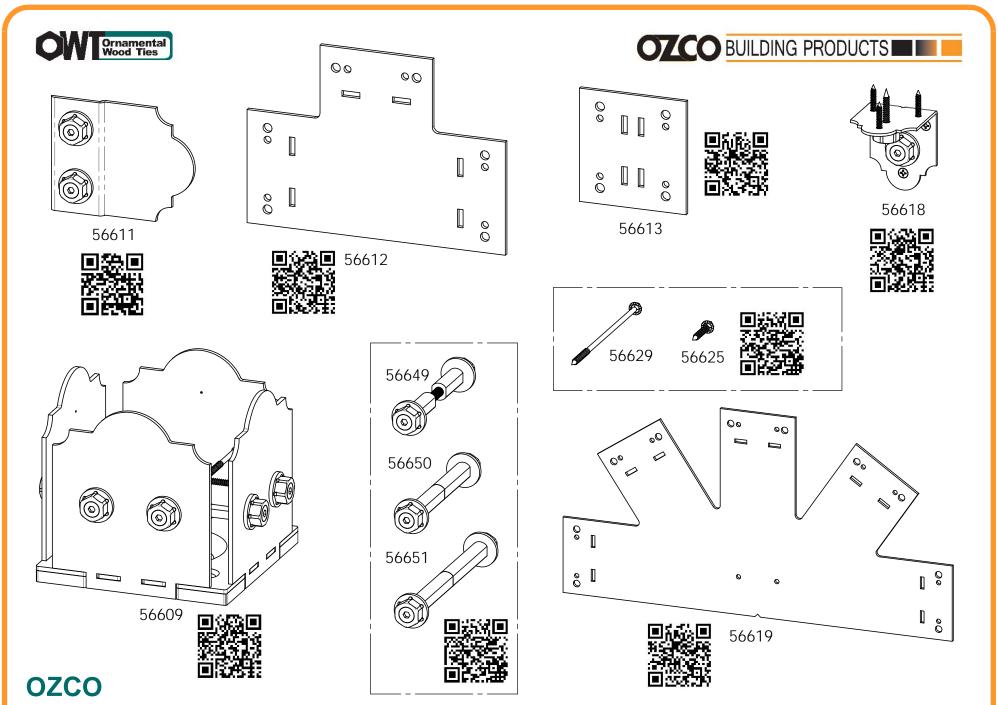

#### **Overview-Side**

| ITEN A      |               |                                    | T                                                               |
|-------------|---------------|------------------------------------|-----------------------------------------------------------------|
| ITEM<br>NO. | QTY.          | PART NUMBER                        | DESCRIPTION                                                     |
| 1           | 6             | 56609                              | 8x8 Post Base (8x8-PB-LS)                                       |
| 2           | 4             | 56612                              | "T" Tie Plate (TTP)                                             |
|             | 1.5           | 56611                              | Truss Accent (TA-LS)                                            |
|             | 0.08          | 56625                              | OWT Timber Screw 1-3/4"                                         |
| 3           | 2             | 56613                              | Butt Joint Flush (BJF)                                          |
|             | 1 1           | 56611                              | Truss Accent (TA-LS)                                            |
|             | 1             | 56611-10                           | Truss Accent ` ´                                                |
| 4           | 9.6           | 56618                              | 4" Standard Rafter Clip (RC-LS-4)                               |
| 5           | 4             | 56636                              | Post to Beam Bolt Offset (P2B-BÓ-LS)                            |
| 6           | 6             | 56649                              | OWT Timber Bolt 4-6"                                            |
| 7           | 4             | 56650                              | $  \bigcirc \text{NMT Timber Rolt 6-8"} $                       |
| 8           | 12            | 56650                              | OWT Timber Bolt 6-8"                                            |
| 9           | 20            | 56650                              | OWT Timber Bolt 6-8"                                            |
| 10          | 12            | 56651                              | OWT Timber Bolt 6-8" OWT Timber Bolt 6-8" OWT Timber Bolt 8-10" |
| 11          | 4             | 56619                              | Iruss Base Fan 8:12                                             |
|             | 2.5           | 56611                              | Truss Accent (TA-LS)                                            |
|             | 0.08          | 56625                              | OWT Timber Screw 1-3/4"                                         |
| 12          | 0.48          | 56629                              | OWT Timber Screw 7-1/2"                                         |
| 13          | 20            | 2x6 Cedar Board                    | 2x6x96.00                                                       |
| 14<br>15    | 2             | 2x6 Cedar Board<br>2x8 Cedar Board | 2x6x24.00                                                       |
| 15          | 2             | 2x8 Cedar Board                    | 2x8x207.00                                                      |
| 16          | 12            | 4x4 Cedar Post                     | 4x4x42                                                          |
| 17          | 4             | 4x6 Cedar Board                    | 4x6x72.00                                                       |
| 18          | I Z I         | 4x6 Cedar Board                    | 4x6x79.00                                                       |
| 19          | 24            | 4x6 Cedar Board                    | 4x6x168.00                                                      |
| 20          | 2             | 4x10 Cedar Board                   | 4x10x207.00                                                     |
| 21<br>22    | $\frac{2}{3}$ | 4x10 Cedar Board                   | 4x10x232.25<br>4x10x232.25                                      |
|             | 2             | 4x10 Cedar Board                   | 4x10x207.00                                                     |
| 23          | <del> </del>  | 8x8 Cedar Post                     | 8x8x96.00                                                       |
| 24          | <del> </del>  | 8x8 Cedar Post                     | 8x8x96.00                                                       |
| <u>2</u> 5  |               | 8x8 Cedar Post                     | 8x8x96.00                                                       |

**Bill of Material** 

OZCO Project #223 - Wood Post & Beam Pavilion (20x32) - Free Standing

V1.00 - Installation Instructions effective May 1, 2015 and reflects information that available as of April 10, 2014. This information is updated periodically and should not be relied upon after May 1, 2015. Please visit www.OZCOBP.com to get current information