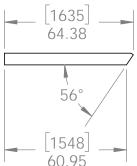

## OZCO BUILDING PRODUCTS

4x6 Cedar Board

2x6 Cedar Board

4x6 Cedar Board

2x6 Cedar Board 2 scab support with chamfers

OZCO Project #223 - Wood Post & Beam Pavilion (20x32) - Free Standing

step 1

OZCO Project #223 - Wood Post & Beam Pavilion (20x32) - Free Standing