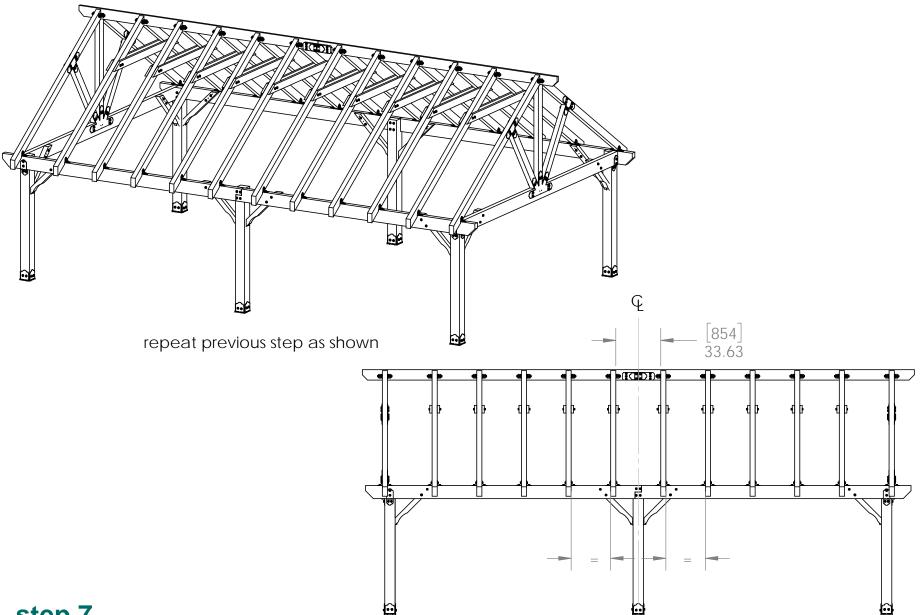

braces repeat 2x on each post 12 total

step 7

OZCO Project #223 - Wood Post & Beam Pavilion (20x32) - Free Standing

V1.00 - Installation Instructions effective May 1, 2015 and reflects information that available as of April 10, 2014. This information is updated periodically and should not be relied upon after May 1, 2015. Please visit www.OZCOBP.com to get current information