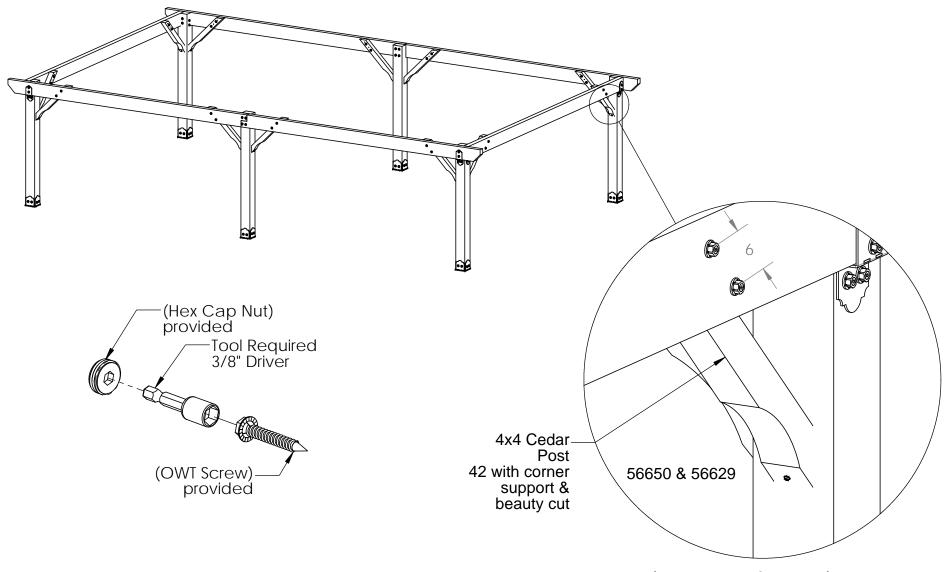

#### **Overview-Side**

| ITEN A      |               |                                    | T                                                               |
|-------------|---------------|------------------------------------|-----------------------------------------------------------------|
| ITEM<br>NO. | QTY.          | PART NUMBER                        | DESCRIPTION                                                     |
| 1           | 6             | 56609                              | 8x8 Post Base (8x8-PB-LS)                                       |
| 2           | 4             | 56612                              | "T" Tie Plate (TTP)                                             |
|             | 1.5           | 56611                              | Truss Accent (TA-LS)                                            |
|             | 0.08          | 56625                              | OWT Timber Screw 1-3/4"                                         |
| 3           | 2             | 56613                              | Butt Joint Flush (BJF)                                          |
|             | 1 1           | 56611                              | Truss Accent (TA-LS)                                            |
|             | 1             | 56611-10                           | Truss Accent ` ´                                                |
| 4           | 9.6           | 56618                              | 4" Standard Rafter Clip (RC-LS-4)                               |
| 5           | 4             | 56636                              | Post to Beam Bolt Offset (P2B-BÓ-LS)                            |
| 6           | 6             | 56649                              | OWT Timber Bolt 4-6"                                            |
| 7           | 4             | 56650                              | $  \bigcirc \text{NMT Timber Rolt 6-8"} $                       |
| 8           | 12            | 56650                              | OWT Timber Bolt 6-8"                                            |
| 9           | 20            | 56650                              | OWT Timber Bolt 6-8"                                            |
| 10          | 12            | 56651                              | OWT Timber Bolt 6-8" OWT Timber Bolt 6-8" OWT Timber Bolt 8-10" |
| 11          | 4             | 56619                              | Iruss Base Fan 8:12                                             |
|             | 2.5           | 56611                              | Truss Accent (TA-LS)                                            |
|             | 0.08          | 56625                              | OWT Timber Screw 1-3/4"                                         |
| 12          | 0.48          | 56629                              | OWT Timber Screw 7-1/2"                                         |
| 13          | 20            | 2x6 Cedar Board                    | 2x6x96.00                                                       |
| 14<br>15    | 2             | 2x6 Cedar Board<br>2x8 Cedar Board | 2x6x24.00                                                       |
| 15          | 2             | 2x8 Cedar Board                    | 2x8x207.00                                                      |
| 16          | 12            | 4x4 Cedar Post                     | 4x4x42                                                          |
| 17          | 4             | 4x6 Cedar Board                    | 4x6x72.00                                                       |
| 18          | I Z I         | 4x6 Cedar Board                    | 4x6x79.00                                                       |
| 19          | 24            | 4x6 Cedar Board                    | 4x6x168.00                                                      |
| 20          | 2             | 4x10 Cedar Board                   | 4x10x207.00                                                     |
| 21<br>22    | $\frac{2}{3}$ | 4x10 Cedar Board                   | 4x10x232.25<br>4x10x232.25                                      |
|             | 2             | 4x10 Cedar Board                   | 4x10x207.00                                                     |
| 23          | <del> </del>  | 8x8 Cedar Post                     | 8x8x96.00                                                       |
| 24          | <del> </del>  | 8x8 Cedar Post                     | 8x8x96.00                                                       |
| <u>2</u> 5  |               | 8x8 Cedar Post                     | 8x8x96.00                                                       |

**Bill of Material** 

OZCO Project #223 - Wood Post & Beam Pavilion (20x32) - Free Standing

V1.00 - Installation Instructions effective May 1, 2015 and reflects information that available as of April 10, 2014. This information is updated periodically and should not be relied upon after May 1, 2015. Please visit www.OZCOBP.com to get current information