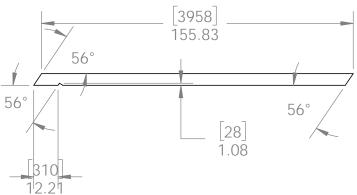

#### **Overview-Side**

| ITEN A      |               |                                    | T                                                               |
|-------------|---------------|------------------------------------|-----------------------------------------------------------------|
| ITEM<br>NO. | QTY.          | PART NUMBER                        | DESCRIPTION                                                     |
| 1           | 6             | 56609                              | 8x8 Post Base (8x8-PB-LS)                                       |
| 2           | 4             | 56612                              | "T" Tie Plate (TTP)                                             |
|             | 1.5           | 56611                              | Truss Accent (TA-LS)                                            |
|             | 0.08          | 56625                              | OWT Timber Screw 1-3/4"                                         |
| 3           | 2             | 56613                              | Butt Joint Flush (BJF)                                          |
|             | 1 1           | 56611                              | Truss Accent (TA-LS)                                            |
|             | 1             | 56611-10                           | Truss Accent ` ´                                                |
| 4           | 9.6           | 56618                              | 4" Standard Rafter Clip (RC-LS-4)                               |
| 5           | 4             | 56636                              | Post to Beam Bolt Offset (P2B-BÓ-LS)                            |
| 6           | 6             | 56649                              | OWT Timber Bolt 4-6"                                            |
| 7           | 4             | 56650                              | $  \bigcirc \text{NMT Timber Rolt 6-8"} $                       |
| 8           | 12            | 56650                              | OWT Timber Bolt 6-8"                                            |
| 9           | 20            | 56650                              | OWT Timber Bolt 6-8"                                            |
| 10          | 12            | 56651                              | OWT Timber Bolt 6-8" OWT Timber Bolt 6-8" OWT Timber Bolt 8-10" |
| 11          | 4             | 56619                              | Iruss Base Fan 8:12                                             |
|             | 2.5           | 56611                              | Truss Accent (TA-LS)                                            |
|             | 0.08          | 56625                              | OWT Timber Screw 1-3/4"                                         |
| 12          | 0.48          | 56629                              | OWT Timber Screw 7-1/2"                                         |
| 13          | 20            | 2x6 Cedar Board                    | 2x6x96.00                                                       |
| 14<br>15    | 2             | 2x6 Cedar Board<br>2x8 Cedar Board | 2x6x24.00                                                       |
| 15          | 2             | 2x8 Cedar Board                    | 2x8x207.00                                                      |
| 16          | 12            | 4x4 Cedar Post                     | 4x4x42                                                          |
| 17          | 4             | 4x6 Cedar Board                    | 4x6x72.00                                                       |
| 18          | I Z I         | 4x6 Cedar Board                    | 4x6x79.00                                                       |
| 19          | 24            | 4x6 Cedar Board                    | 4x6x168.00                                                      |
| 20          | 2             | 4x10 Cedar Board                   | 4x10x207.00                                                     |
| 21<br>22    | $\frac{2}{3}$ | 4x10 Cedar Board                   | 4x10x232.25<br>4x10x232.25                                      |
|             | 2             | 4x10 Cedar Board                   | 4x10x207.00                                                     |
| 23          | <del> </del>  | 8x8 Cedar Post                     | 8x8x96.00                                                       |
| 24          | <del> </del>  | 8x8 Cedar Post                     | 8x8x96.00                                                       |
| <u>2</u> 5  |               | 8x8 Cedar Post                     | 8x8x96.00                                                       |