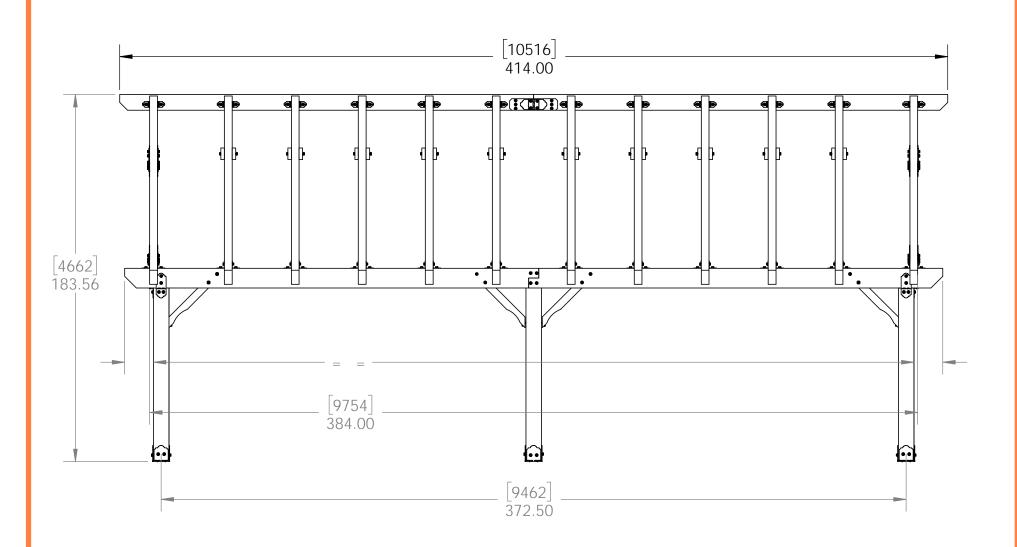

#### **Overview-Side**

| ITEN A      |               |                                    | T                                                               |
|-------------|---------------|------------------------------------|-----------------------------------------------------------------|
| ITEM<br>NO. | QTY.          | PART NUMBER                        | DESCRIPTION                                                     |
| 1           | 6             | 56609                              | 8x8 Post Base (8x8-PB-LS)                                       |
| 2           | 4             | 56612                              | "T" Tie Plate (TTP)                                             |
|             | 1.5           | 56611                              | Truss Accent (TA-LS)                                            |
|             | 0.08          | 56625                              | OWT Timber Screw 1-3/4"                                         |
| 3           | 2             | 56613                              | Butt Joint Flush (BJF)                                          |
|             | 1 1           | 56611                              | Truss Accent (TA-LS)                                            |
|             | 1             | 56611-10                           | Truss Accent ` ´                                                |
| 4           | 9.6           | 56618                              | 4" Standard Rafter Clip (RC-LS-4)                               |
| 5           | 4             | 56636                              | Post to Beam Bolt Offset (P2B-BÓ-LS)                            |
| 6           | 6             | 56649                              | OWT Timber Bolt 4-6"                                            |
| 7           | 4             | 56650                              | $  \bigcirc \text{NMT Timber Rolt 6-8"} $                       |
| 8           | 12            | 56650                              | OWT Timber Bolt 6-8"                                            |
| 9           | 20            | 56650                              | OWT Timber Bolt 6-8"                                            |
| 10          | 12            | 56651                              | OWT Timber Bolt 6-8" OWT Timber Bolt 6-8" OWT Timber Bolt 8-10" |
| 11          | 4             | 56619                              | Iruss Base Fan 8:12                                             |
|             | 2.5           | 56611                              | Truss Accent (TA-LS)                                            |
|             | 0.08          | 56625                              | OWT Timber Screw 1-3/4"                                         |
| 12          | 0.48          | 56629                              | OWT Timber Screw 7-1/2"                                         |
| 13          | 20            | 2x6 Cedar Board                    | 2x6x96.00                                                       |
| 14<br>15    | 2             | 2x6 Cedar Board<br>2x8 Cedar Board | 2x6x24.00                                                       |
| 15          | 2             | 2x8 Cedar Board                    | 2x8x207.00                                                      |
| 16          | 12            | 4x4 Cedar Post                     | 4x4x42                                                          |
| 17          | 4             | 4x6 Cedar Board                    | 4x6x72.00                                                       |
| 18          | I Z I         | 4x6 Cedar Board                    | 4x6x79.00                                                       |
| 19          | 24            | 4x6 Cedar Board                    | 4x6x168.00                                                      |
| 20          | 2             | 4x10 Cedar Board                   | 4x10x207.00                                                     |
| 21<br>22    | $\frac{2}{3}$ | 4x10 Cedar Board                   | 4x10x232.25<br>4x10x232.25                                      |
|             | 2             | 4x10 Cedar Board                   | 4x10x207.00                                                     |
| 23          | <del> </del>  | 8x8 Cedar Post                     | 8x8x96.00                                                       |
| 24          | <del> </del>  | 8x8 Cedar Post                     | 8x8x96.00                                                       |
| <u>2</u> 5  |               | 8x8 Cedar Post                     | 8x8x96.00                                                       |