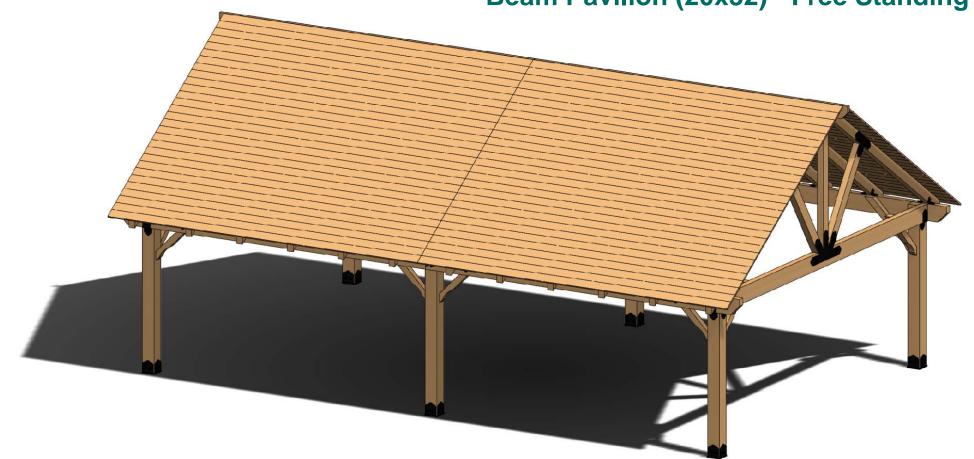

# OZCO Project #223 - Wood Post & Beam Pavilion (20x32) - Free Standing

shown with 1x6 roof option