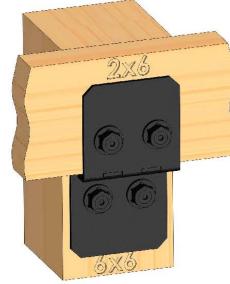

# Laredo Sunset Ironwood

Ironwood (517XX series)

2 great styles same functionality

choose your connection lifestyle

both styles available for most products

Laredo Sunset (566XX series)