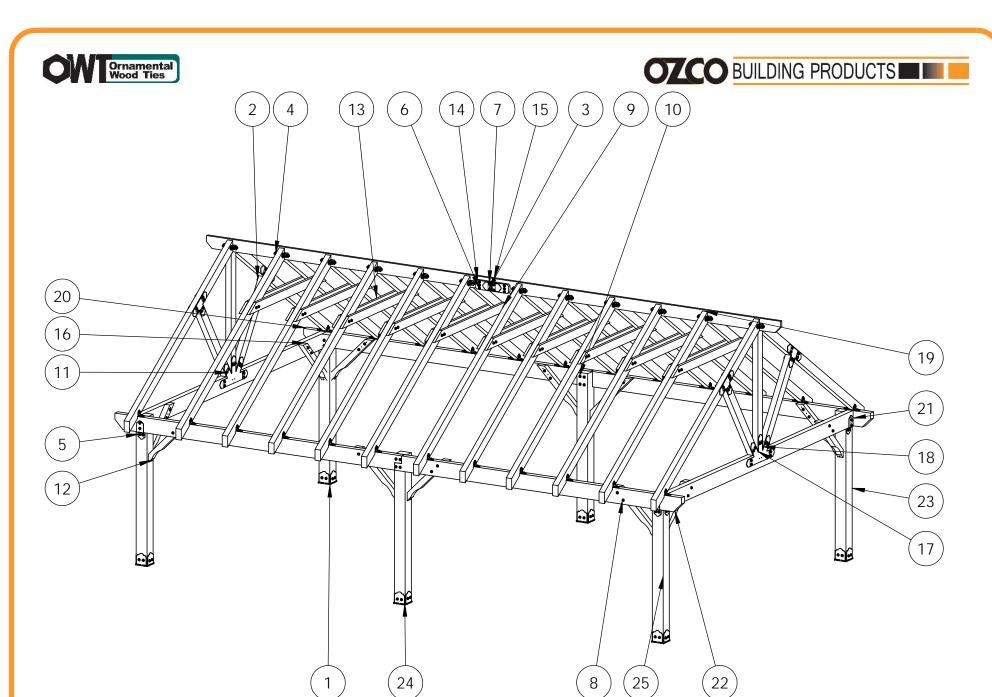

#### **Overview-Side**

| ITEN A      |               |                                    | T                                                               |
|-------------|---------------|------------------------------------|-----------------------------------------------------------------|
| ITEM<br>NO. | QTY.          | PART NUMBER                        | DESCRIPTION                                                     |
| 1           | 6             | 56609                              | 8x8 Post Base (8x8-PB-LS)                                       |
| 2           | 4             | 56612                              | "T" Tie Plate (TTP)                                             |
|             | 1.5           | 56611                              | Truss Accent (TA-LS)                                            |
|             | 0.08          | 56625                              | OWT Timber Screw 1-3/4"                                         |
| 3           | 2             | 56613                              | Butt Joint Flush (BJF)                                          |
|             | 1 1           | 56611                              | Truss Accent (TA-LS)                                            |
|             | 1             | 56611-10                           | Truss Accent ` ´                                                |
| 4           | 9.6           | 56618                              | 4" Standard Rafter Clip (RC-LS-4)                               |
| 5           | 4             | 56636                              | Post to Beam Bolt Offset (P2B-BÓ-LS)                            |
| 6           | 6             | 56649                              | OWT Timber Bolt 4-6"                                            |
| 7           | 4             | 56650                              | $  \bigcirc \text{NMT Timber Rolt 6-8"} $                       |
| 8           | 12            | 56650                              | OWT Timber Bolt 6-8"                                            |
| 9           | 20            | 56650                              | OWT Timber Bolt 6-8"                                            |
| 10          | 12            | 56651                              | OWT Timber Bolt 6-8" OWT Timber Bolt 6-8" OWT Timber Bolt 8-10" |
| 11          | 4             | 56619                              | Iruss Base Fan 8:12                                             |
|             | 2.5           | 56611                              | Truss Accent (TA-LS)                                            |
|             | 0.08          | 56625                              | OWT Timber Screw 1-3/4"                                         |
| 12          | 0.48          | 56629                              | OWT Timber Screw 7-1/2"                                         |
| 13          | 20            | 2x6 Cedar Board                    | 2x6x96.00                                                       |
| 14<br>15    | 2             | 2x6 Cedar Board<br>2x8 Cedar Board | 2x6x24.00                                                       |
| 15          | 2             | 2x8 Cedar Board                    | 2x8x207.00                                                      |
| 16          | 12            | 4x4 Cedar Post                     | 4x4x42                                                          |
| 17          | 4             | 4x6 Cedar Board                    | 4x6x72.00                                                       |
| 18          | I Z I         | 4x6 Cedar Board                    | 4x6x79.00                                                       |
| 19          | 24            | 4x6 Cedar Board                    | 4x6x168.00                                                      |
| 20          | 2             | 4x10 Cedar Board                   | 4x10x207.00                                                     |
| 21<br>22    | $\frac{2}{3}$ | 4x10 Cedar Board                   | 4x10x232.25<br>4x10x232.25                                      |
|             | 2             | 4x10 Cedar Board                   | 4x10x207.00                                                     |
| 23          | <del> </del>  | 8x8 Cedar Post                     | 8x8x96.00                                                       |
| 24          | <del> </del>  | 8x8 Cedar Post                     | 8x8x96.00                                                       |
| <u>2</u> 5  |               | 8x8 Cedar Post                     | 8x8x96.00                                                       |