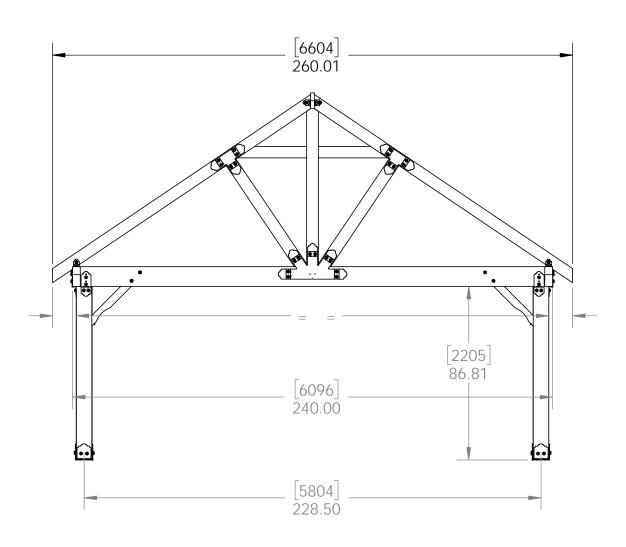

# OZCO Project #223 - Wood Post & Beam Pavilion (20x32) - Free Standing



shown with 1x6 roof option













### **Overview-Front**







#### **Overview-Side**





| ITEN A      |               |                                    | T                                                               |
|-------------|---------------|------------------------------------|-----------------------------------------------------------------|
| ITEM<br>NO. | QTY.          | PART NUMBER                        | DESCRIPTION                                                     |
| 1           | 6             | 56609                              | 8x8 Post Base (8x8-PB-LS)                                       |
| 2           | 4             | 56612                              | "T" Tie Plate (TTP)                                             |
|             | 1.5           | 56611