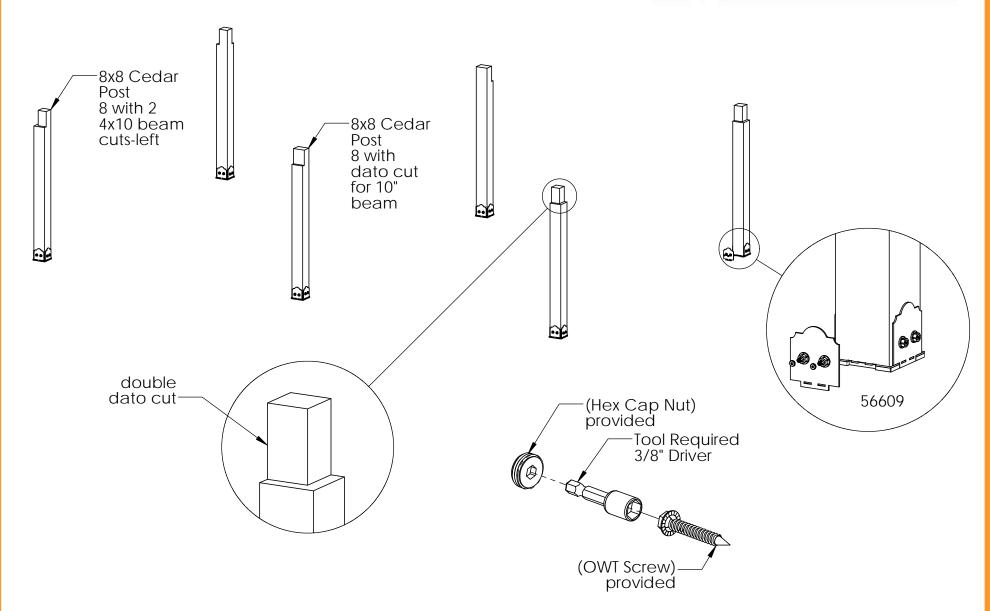

#### **Overview-Side**

| ITEN A      |               |                                    | T                                                               |
|-------------|---------------|------------------------------------|-----------------------------------------------------------------|
| ITEM<br>NO. | QTY.          | PART NUMBER                        | DESCRIPTION                                                     |
| 1           | 6             | 56609                              | 8x8 Post Base (8x8-PB-LS)                                       |
| 2           | 4             | 56612                              | "T" Tie Plate (TTP)                                             |
|             | 1.5           | 56611                              | Truss Accent (TA-LS)                                            |
|             | 0.08          | 56625                              | OWT Timber Screw 1-3/4"                                         |
| 3           | 2             | 56613                              | Butt Joint Flush (BJF)                                          |
|             | 1 1           | 56611                              | Truss Accent (TA-LS)                                            |
|             | 1             | 56611-10                           | Truss Accent ` ´                                                |
| 4           | 9.6           | 56618                              | 4" Standard Rafter Clip (RC-LS-4)                               |
| 5           | 4             | 56636                              | Post to Beam Bolt Offset (P2B-BÓ-LS)                            |
| 6           | 6             | 56649                              | OWT Timber Bolt 4-6"                                            |
| 7           | 4             | 56650                              | $  \bigcirc \text{NMT Timber Rolt 6-8"} $                       |
| 8           | 12            | 56650                              | OWT Timber Bolt 6-8"                                            |
| 9           | 20            | 56650                              | OWT Timber Bolt 6-8"                                            |
| 10          | 12            | 56651                              | OWT Timber Bolt 6-8" OWT Timber Bolt 6-8" OWT Timber Bolt 8-10" |
| 11          | 4             | 56619                              | Iruss Base Fan 8:12                                             |
|             | 2.5           | 56611                              | Truss Accent (TA-LS)                                            |
|             | 0.08          | 56625                              | OWT Timber Screw 1-3/4"                                         |
| 12          | 0.48          | 56629                              | OWT Timber Screw 7-1/2"                                         |
| 13          | 20            | 2x6 Cedar Board                    | 2x6x96.00                                                       |
| 14<br>15    | 2             | 2x6 Cedar Board<br>2x8 Cedar Board | 2x6x24.00                                                       |
| 15          | 2             | 2x8 Cedar Board                    | 2x8x207.00                                                      |
| 16          | 12            | 4x4 Cedar Post                     | 4x4x42                                                          |
| 17          | 4             | 4x6 Cedar Board                    | 4x6x72.00                                                       |
| 18          | I Z I         | 4x6 Cedar Board                    | 4x6x79.00                                                       |
| 19          | 24            | 4x6 Cedar Board                    | 4x6x168.00                                                      |
| 20          | 2             | 4x10 Cedar Board                   | 4x10x207.00                                                     |
| 21<br>22    | $\frac{2}{3}$ | 4x10 Cedar Board                   | 4x10x232.25<br>4x10x232.25                                      |
|             | 2             | 4x10 Cedar Board                   | 4x10x207.00                                                     |
| 23          | <del> </del>  | 8x8 Cedar Post                     | 8x8x96.00                                                       |
| 24          | <del> </del>  | 8x8 Cedar Post                     | 8x8x96.00                                                       |
| <u>2</u> 5  |               | 8x8 Cedar Post                     | 8x8x96.00                                                       |

**Bill of Material** 

OZCO Project #223 - Wood Post & Beam Pavilion (20x32) - Free Standing

V1.00 - Installation Instructions effective May 1, 2015 and reflects information that available as of April 10, 2014. This information is updated periodically and should not be relied upon after May 1, 2015. Please visit www.OZCOBP.com to get current information