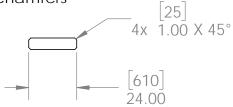

## OZCO BUILDING PRODUCTS

4x6 Cedar Board

2x6 Cedar Board

4x6 Cedar Board

2x6 Cedar Board 2 scab support with chamfers

OZCO Project #223 - Wood Post & Beam Pavilion (20x32) - Free Standing

step 1

OZCO Project #223 - Wood Post & Beam Pavilion (20x32) - Free Standing