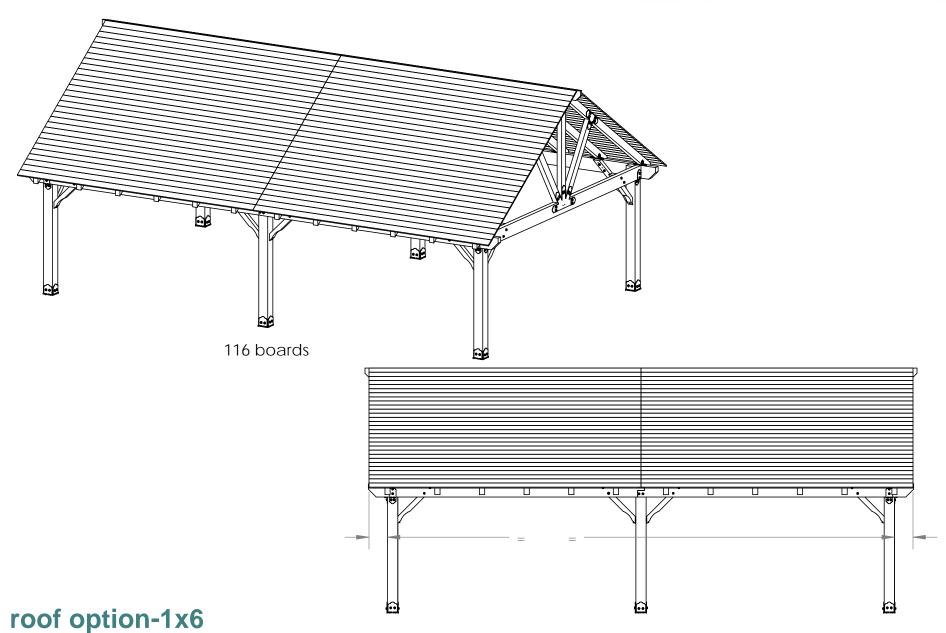

May 1, 2015 and reflects information that available as of April 10, 2014. This information is updated periodically and should not be relied upon after May 1, 2015. Please visit www.OZCOBP.com to get current information

# Laredo Sunset Ironwood



Ironwood (517XX series)

2 great styles same functionality

choose your connection lifestyle

both styles available for most products



Laredo Sunset (566XX series)







## OZCO BUILDING PRODUCTS











4x6 Cedar Board





2x6 Cedar Board



4x6 Cedar Board



2x6 Cedar Board 2 scab support with chamfers





OZCO Project #223 - Wood Post & Beam Pavilion (20x32) - Free Standing











step 1

OZCO Project #223 - Wood Post & Beam Pavilion (20x32) - Free Standing









braces repeat 2x on each post 12 total













step 7







OZCO Project #223 - Wood Post & Beam Pavilion (20x32) - Free Standing

V1.00 - Installation Instructions effective May 1, 2015 and reflects information that available as of April 10, 2014. This information is updated periodically and should not be relied upon after May 1, 2015. Please visit www.OZCOBP.com to get current information