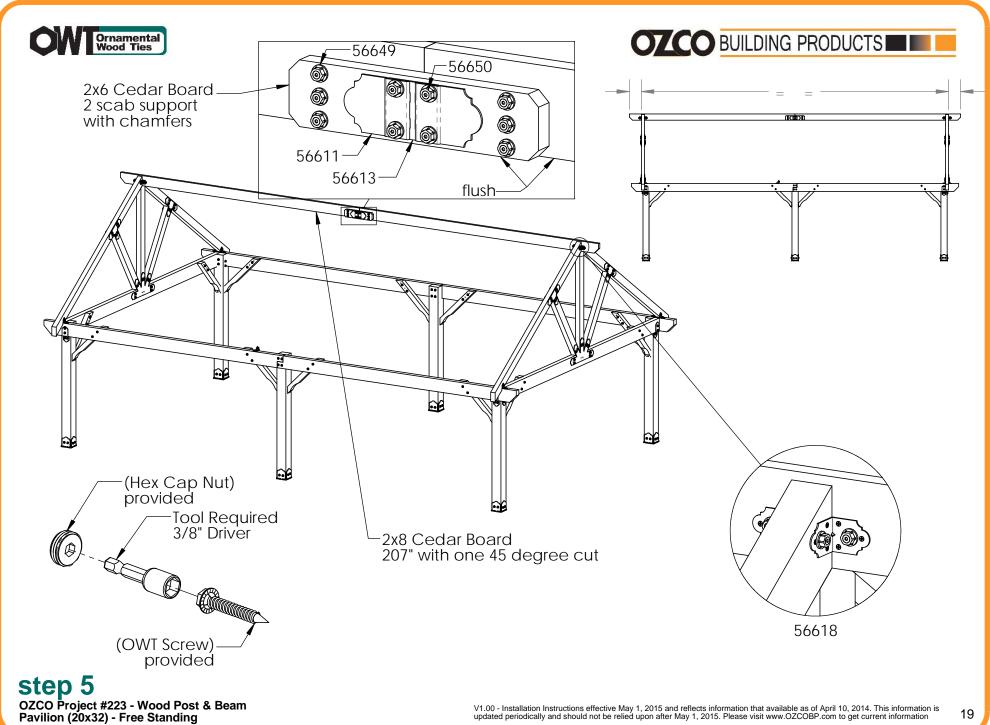

## OZCO BUILDING PRODUCTS

4x6 Cedar Board

2x6 Cedar Board

4x6 Cedar Board

2x6 Cedar Board 2 scab support with chamfers

OZCO Project #223 - Wood Post & Beam Pavilion (20x32) - Free Standing

step 1

OZCO Project #223 - Wood Post & Beam Pavilion (20x32) - Free Standing