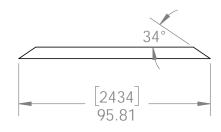

#### **Overview-Side**

| ITEN A      |               |                                    | T                                                               |
|-------------|---------------|------------------------------------|-----------------------------------------------------------------|
| ITEM<br>NO. | QTY.          | PART NUMBER                        | DESCRIPTION                                                     |
| 1           | 6             | 56609                              | 8x8 Post Base (8x8-PB-LS)                                       |
| 2           | 4             | 56612                              | "T" Tie Plate (TTP)                                             |
|             | 1.5           | 56611                              | Truss Accent (TA-LS)                                            |
|             | 0.08          | 56625                              | OWT Timber Screw 1-3/4"                                         |
| 3           | 2             | 56613                              | Butt Joint Flush (BJF)                                          |
|             | 1 1           | 56611                              | Truss Accent (TA-LS)                                            |
|             | 1             | 56611-10                           | Truss Accent ` ´                                                |
| 4           | 9.6           | 56618                              | 4" Standard Rafter Clip (RC-LS-4)                               |
| 5           | 4             | 56636                              | Post to Beam Bolt Offset (P2B-BÓ-LS)                            |
| 6           | 6             | 56649                              | OWT Timber Bolt 4-6"                                            |
| 7           | 4             | 56650                              | $  \bigcirc \text{NMT Timber Rolt 6-8"} $                       |
| 8           | 12            | 56650                              | OWT Timber Bolt 6-8"                                            |
| 9           | 20            | 56650                              | OWT Timber Bolt 6-8"                                            |
| 10          | 12            | 56651                              | OWT Timber Bolt 6-8" OWT Timber Bolt 6-8" OWT Timber Bolt 8-10" |
| 11          | 4             | 56619                              | Iruss Base Fan 8:12                                             |
|             | 2.5           | 56611                              | Truss Accent (TA-LS)                                            |
|             | 0.08          | 56625                              | OWT Timber Screw 1-3/4"                                         |
| 12          | 0.48          | 56629                              | OWT Timber Screw 7-1/2"                                         |
| 13          | 20            | 2x6 Cedar Board                    | 2x6x96.00                                                       |
| 14<br>15    | 2             | 2x6 Cedar Board<br>2x8 Cedar Board | 2x6x24.00                                                       |
| 15          | 2             | 2x8 Cedar Board                    | 2x8x207.00                                                      |
| 16          | 12            | 4x4 Cedar Post                     | 4x4x42                                                          |
| 17          | 4             | 4x6 Cedar Board                    | 4x6x72.00                                                       |
| 18          | I Z I         | 4x6 Cedar Board                    | 4x6x79.00                                                       |
| 19          | 24            | 4x6 Cedar Board                    | 4x6x168.00                                                      |
| 20          | 2             | 4x10 Cedar Board                   | 4x10x207.00                                                     |
| 21<br>22    | $\frac{2}{3}$ | 4x10 Cedar Board                   | 4x10x232.25<br>4x10x232.25                                      |
|             | 2             | 4x10 Cedar Board                   | 4x10x207.00                                                     |
| 23          | <del> </del>  | 8x8 Cedar Post                     | 8x8x96.00                                                       |
| 24          | <del> </del>  | 8x8 Cedar Post                     | 8x8x96.00                                                       |
| <u>2</u> 5  |               | 8x8 Cedar Post                     | 8x8x96.00                                                       |