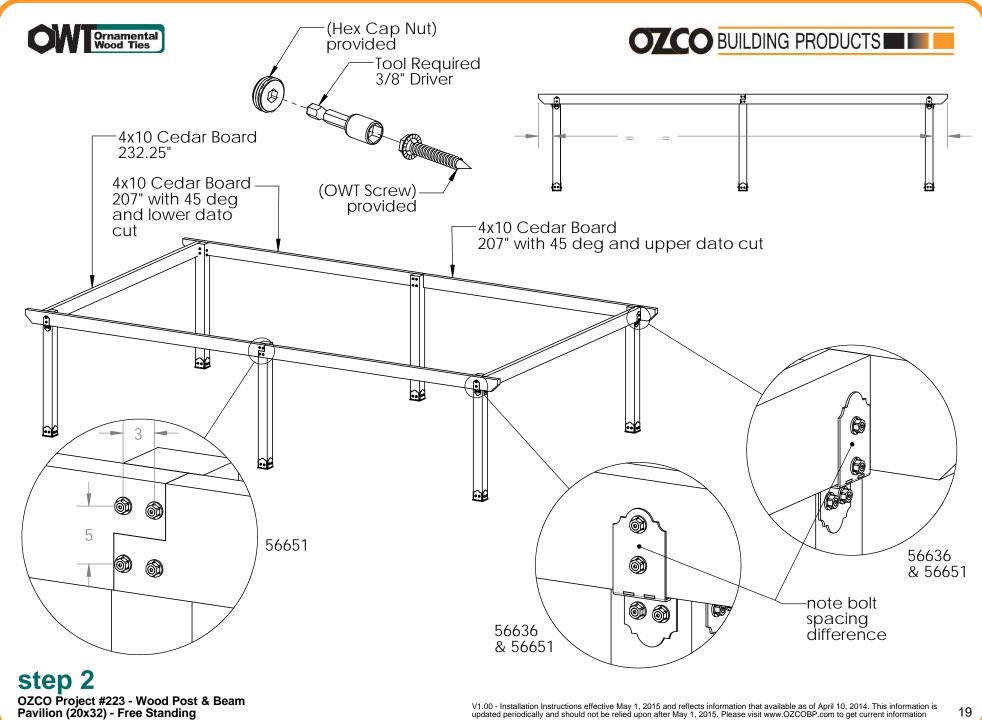

#### **Overview-Side**

| ITEN A      |               |                                    | T                                                               |
|-------------|---------------|------------------------------------|-----------------------------------------------------------------|
| ITEM<br>NO. | QTY.          | PART NUMBER                        | DESCRIPTION                                                     |
| 1           | 6             | 56609                              | 8x8 Post Base (8x8-PB-LS)                                       |
| 2           | 4             | 56612                              | "T" Tie Plate (TTP)                                             |
|             | 1.5           | 56611                              | Truss Accent (TA-LS)                                            |
|             | 0.08          | 56625                              | OWT Timber Screw 1-3/4"                                         |
| 3           | 2             | 56613                              | Butt Joint Flush (BJF)                                          |
|             | 1 1           | 56611                              | Truss Accent (TA-LS)                                            |
|             | 1             | 56611-10                           | Truss Accent ` ´                                                |
| 4           | 9.6           | 56618                              | 4" Standard Rafter Clip (RC-LS-4)                               |
| 5           | 4             | 56636                              | Post to Beam Bolt Offset (P2B-BÓ-LS)                            |
| 6           | 6             | 56649                              | OWT Timber Bolt 4-6"                                            |
| 7           | 4             | 56650                              | $  \bigcirc \text{NMT Timber Rolt 6-8"} $                       |
| 8           | 12            | 56650                              | OWT Timber Bolt 6-8"                                            |
| 9           | 20            | 56650                              | OWT Timber Bolt 6-8"                                            |
| 10          | 12            | 56651                              | OWT Timber Bolt 6-8" OWT Timber Bolt 6-8" OWT Timber Bolt 8-10" |
| 11          | 4             | 56619                              | Iruss Base Fan 8:12                                             |
|             | 2.5           | 56611                              | Truss Accent (TA-LS)                                            |
|             | 0.08          | 56625                              | OWT Timber Screw 1-3/4"                                         |
| 12          | 0.48          | 56629                              | OWT Timber Screw 7-1/2"                                         |
| 13          | 20            | 2x6 Cedar Board                    | 2x6x96.00                                                       |
| 14<br>15    | 2             | 2x6 Cedar Board<br>2x8 Cedar Board | 2x6x24.00                                                       |
| 15          | 2             | 2x8 Cedar Board                    | 2x8x207.00                                                      |
| 16          | 12            | 4x4 Cedar Post                     | 4x4x42                                                          |
| 17          | 4             | 4x6 Cedar Board                    | 4x6x72.00                                                       |
| 18          | I Z I         | 4x6 Cedar Board                    | 4x6x79.00                                                       |
| 19          | 24            | 4x6 Cedar Board                    | 4x6x168.00                                                      |
| 20          | 2             | 4x10 Cedar Board                   | 4x10x207.00                                                     |
| 21<br>22    | $\frac{2}{3}$ | 4x10 Cedar Board                   | 4x10x232.25<br>4x10x232.25                                      |
|             | 2             | 4x10 Cedar Board                   | 4x10x207.00                                                     |
| 23          | <del> </del>  | 8x8 Cedar Post                     | 8x8x96.00                                                       |
| 24          | <del> </del>  | 8x8 Cedar Post                     | 8x8x96.00                                                       |
| <u>2</u> 5  |               | 8x8 Cedar Post                     | 8x8x96.00                                                       |

**Bill of Material** 

OZCO Project #223 - Wood Post & Beam Pavilion (20x32) - Free Standing

V1.00 - Installation Instructions effective May 1, 2015 and reflects information that available as of April 10, 2014. This information is updated periodically and should not be relied upon after May 1, 2015. Please visit www.OZCOBP.com to get current information