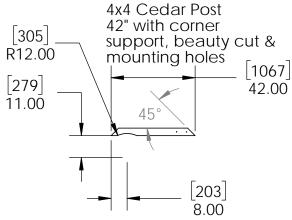

#### **Overview-Side**

| ITEN A      |               |                                    | T                                                               |
|-------------|---------------|------------------------------------|-----------------------------------------------------------------|
| ITEM<br>NO. | QTY.          | PART NUMBER                        | DESCRIPTION                                                     |
| 1           | 6             | 56609                              | 8x8 Post Base (8x8-PB-LS)                                       |
| 2           | 4             | 56612                              | "T" Tie Plate (TTP)                                             |
|             | 1.5           | 56611                              | Truss Accent (TA-LS)                                            |
|             | 0.08          | 56625                              | OWT Timber Screw 1-3/4"                                         |
| 3           | 2             | 56613                              | Butt Joint Flush (BJF)                                          |
|             | 1 1           | 56611                              | Truss Accent (TA-LS)                                            |
|             | 1             | 56611-10                           | Truss Accent ` ´                                                |
| 4           | 9.6           | 56618                              | 4" Standard Rafter Clip (RC-LS-4)                               |
| 5           | 4             | 56636                              | Post to Beam Bolt Offset (P2B-BÓ-LS)                            |
| 6           | 6             | 56649                              | OWT Timber Bolt 4-6"                                            |
| 7           | 4             | 56650                              | $  \bigcirc \text{NMT Timber Rolt 6-8"} $                       |
| 8           | 12            | 56650                              | OWT Timber Bolt 6-8"                                            |
| 9           | 20            | 56650                              | OWT Timber Bolt 6-8"                                            |
| 10          | 12            | 56651                              | OWT Timber Bolt 6-8" OWT Timber Bolt 6-8" OWT Timber Bolt 8-10" |
| 11          | 4             | 56619                              | Iruss Base Fan 8:12                                             |
|             | 2.5           | 56611                              | Truss Accent (TA-LS)                                            |
|             | 0.08          | 56625                              | OWT Timber Screw 1-3/4"                                         |
| 12          | 0.48          | 56629                              | OWT Timber Screw 7-1/2"                                         |
| 13          | 20            | 2x6 Cedar Board                    | 2x6x96.00                                                       |
| 14<br>15    | 2             | 2x6 Cedar Board<br>2x8 Cedar Board | 2x6x24.00                                                       |
| 15          | 2             | 2x8 Cedar Board                    | 2x8x207.00                                                      |
| 16          | 12            | 4x4 Cedar Post                     | 4x4x42                                                          |
| 17          | 4             | 4x6 Cedar Board                    | 4x6x72.00                                                       |
| 18          | I Z I         | 4x6 Cedar Board                    | 4x6x79.00                                                       |
| 19          | 24            | 4x6 Cedar Board                    | 4x6x168.00                                                      |
| 20          | 2             | 4x10 Cedar Board                   | 4x10x207.00                                                     |
| 21<br>22    | $\frac{2}{3}$ | 4x10 Cedar Board                   | 4x10x232.25<br>4x10x232.25                                      |
|             | 2             | 4x10 Cedar Board                   | 4x10x207.00                                                     |
| 23          | <del> </del>  | 8x8 Cedar Post                     | 8x8x96.00                                                       |
| 24          | <del> </del>  | 8x8 Cedar Post                     | 8x8x96.00                                                       |
| <u>2</u> 5  |               | 8x8 Cedar Post                     | 8x8x96.00                                                       |