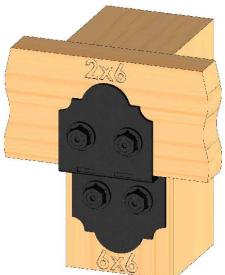

# Laredo Sunset Ironwood

Ironwood (517XX series)

2 great styles same functionality

choose your connection lifestyle

both styles available for most products

Laredo Sunset (566XX series)