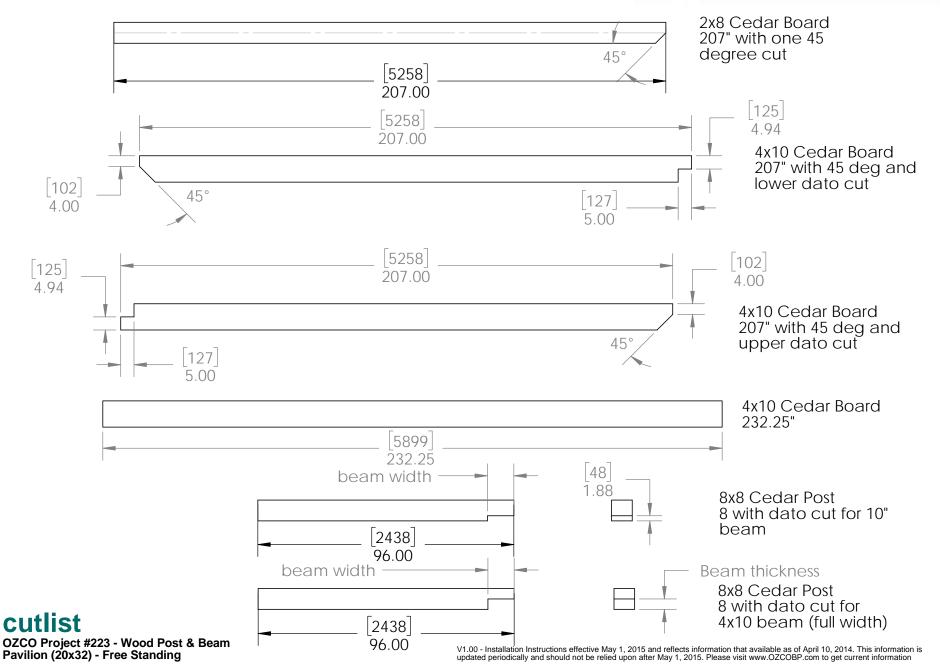

#### **Overview-Side**

| ITEN A      |               |                                    | T                                                               |
|-------------|---------------|------------------------------------|-----------------------------------------------------------------|
| ITEM<br>NO. | QTY.          | PART NUMBER                        | DESCRIPTION                                                     |
| 1           | 6             | 56609                              | 8x8 Post Base (8x8-PB-LS)                                       |
| 2           | 4             | 56612                              | "T" Tie Plate (TTP)                                             |
|             | 1.5           | 56611                              | Truss Accent (TA-LS)                                            |
|             | 0.08          | 56625                              | OWT Timber Screw 1-3/4"                                         |
| 3           | 2             | 56613                              | Butt Joint Flush (BJF)                                          |
|             | 1 1           | 56611                              | Truss Accent (TA-LS)                                            |
|             | 1             | 56611-10                           | Truss Accent ` ´                                                |
| 4           | 9.6           | 56618                              | 4" Standard Rafter Clip (RC-LS-4)                               |
| 5           | 4             | 56636                              | Post to Beam Bolt Offset (P2B-BÓ-LS)                            |
| 6           | 6             | 56649                              | OWT Timber Bolt 4-6"                                            |
| 7           | 4             | 56650                              | $  \bigcirc \text{NMT Timber Rolt 6-8"} $                       |
| 8           | 12            | 56650                              | OWT Timber Bolt 6-8"                                            |
| 9           | 20            | 56650                              | OWT Timber Bolt 6-8"                                            |
| 10          | 12            | 56651                              | OWT Timber Bolt 6-8" OWT Timber Bolt 6-8" OWT Timber Bolt 8-10" |
| 11          | 4             | 56619                              | Iruss Base Fan 8:12                                             |
|             | 2.5           | 56611                              | Truss Accent (TA-LS)                                            |
|             | 0.08          | 56625                              | OWT Timber Screw 1-3/4"                                         |
| 12          | 0.48          | 56629                              | OWT Timber Screw 7-1/2"                                         |
| 13          | 20            | 2x6 Cedar Board                    | 2x6x96.00                                                       |
| 14<br>15    | 2             | 2x6 Cedar Board<br>2x8 Cedar Board | 2x6x24.00                                                       |
| 15          | 2             | 2x8 Cedar Board                    | 2x8x207.00                                                      |
| 16          | 12            | 4x4 Cedar Post                     | 4x4x42                                                          |
| 17          | 4             | 4x6 Cedar Board                    | 4x6x72.00                                                       |
| 18          | I Z I         | 4x6 Cedar Board                    | 4x6x79.00                                                       |
| 19          | 24            | 4x6 Cedar Board                    | 4x6x168.00                                                      |
| 20          | 2             | 4x10 Cedar Board                   | 4x10x207.00                                                     |
| 21<br>22    | $\frac{2}{3}$ | 4x10 Cedar Board                   | 4x10x232.25<br>4x10x232.25                                      |
|             | 2             | 4x10 Cedar Board                   | 4x10x207.00                                                     |
| 23          | <del> </del>  | 8x8 Cedar Post                     | 8x8x96.00                                                       |
| 24          | <del> </del>  | 8x8 Cedar Post                     | 8x8x96.00                                                       |
| <u>2</u> 5  |               | 8x8 Cedar Post                     | 8x8x96.00                                                       |

**Bill of Material** 

OZCO Project #223 - Wood Post & Beam Pavilion (20x32) - Free Standing

V1.00 - Installation Instructions effective May 1, 2015 and reflects information that available as of April 10, 2014. This information is updated periodically and should not be relied upon after May 1, 2015. Please visit www.OZCOBP.com to get current information