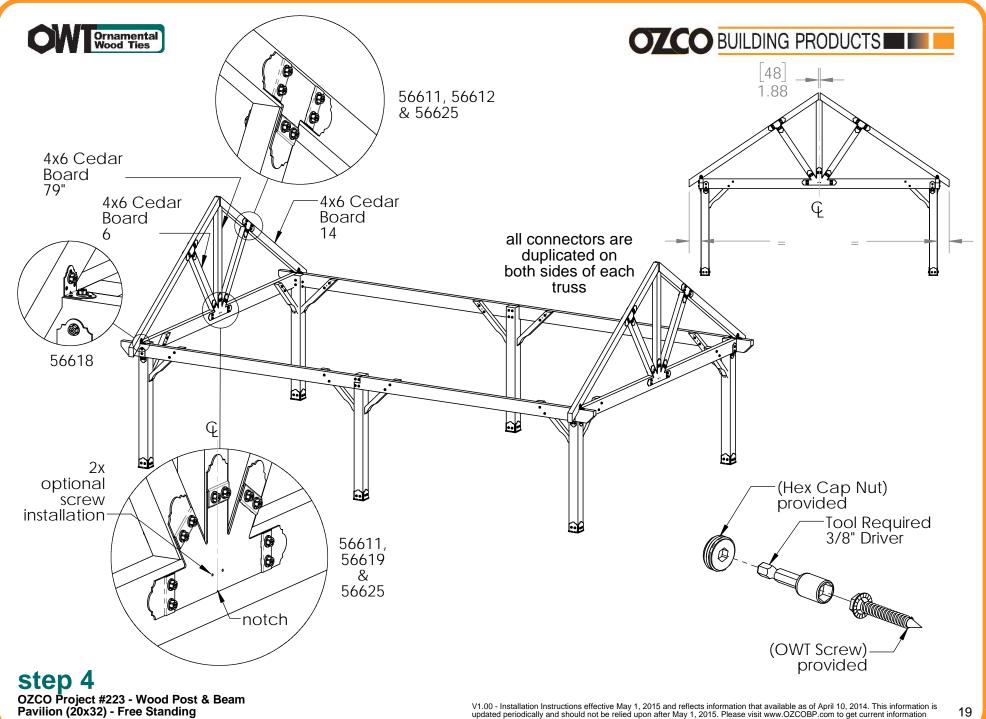

#### **Overview-Side**

| ITEN A      |               |                                    | T                                                               |
|-------------|---------------|------------------------------------|-----------------------------------------------------------------|
| ITEM<br>NO. | QTY.          | PART NUMBER                        | DESCRIPTION                                                     |
| 1           | 6             | 56609                              | 8x8 Post Base (8x8-PB-LS)                                       |
| 2           | 4             | 56612                              | "T" Tie Plate (TTP)                                             |
|             | 1.5           | 56611                              | Truss Accent (TA-LS)                                            |
|             | 0.08          | 56625                              | OWT Timber Screw 1-3/4"                                         |
| 3           | 2             | 56613                              | Butt Joint Flush (BJF)                                          |
|             | 1 1           | 56611                              | Truss Accent (TA-LS)                                            |
|             | 1             | 56611-10                           | Truss Accent ` ´                                                |
| 4           | 9.6           | 56618                              | 4" Standard Rafter Clip (RC-LS-4)                               |
| 5           | 4             | 56636                              | Post to Beam Bolt Offset (P2B-BÓ-LS)                            |
| 6           | 6             | 56649                              | OWT Timber Bolt 4-6"                                            |
| 7           | 4             | 56650                              | $  \bigcirc \text{NMT Timber Rolt 6-8"} $                       |
| 8           | 12            | 56650                              | OWT Timber Bolt 6-8"                                            |
| 9           | 20            | 56650                              | OWT Timber Bolt 6-8"                                            |
| 10          | 12            | 56651                              | OWT Timber Bolt 6-8" OWT Timber Bolt 6-8" OWT Timber Bolt 8-10" |
| 11          | 4             | 56619                              | Iruss Base Fan 8:12                                             |
|             | 2.5           | 56611                              | Truss Accent (TA-LS)                                            |
|             | 0.08          | 56625                              | OWT Timber Screw 1-3/4"                                         |
| 12          | 0.48          | 56629                              | OWT Timber Screw 7-1/2"                                         |
| 13          | 20            | 2x6 Cedar Board                    | 2x6x96.00                                                       |
| 14<br>15    | 2             | 2x6 Cedar Board<br>2x8 Cedar Board | 2x6x24.00                                                       |
| 15          | 2             | 2x8 Cedar Board                    | 2x8x207.00                                                      |
| 16          | 12            | 4x4 Cedar Post                     | 4x4x42                                                          |
| 17          | 4             | 4x6 Cedar Board                    | 4x6x72.00                                                       |
| 18          | I Z I         | 4x6 Cedar Board                    | 4x6x79.00                                                       |
| 19          | 24            | 4x6 Cedar Board                    | 4x6x168.00                                                      |
| 20          | 2             | 4x10 Cedar Board                   | 4x10x207.00                                                     |
| 21<br>22    | $\frac{2}{3}$ | 4x10 Cedar Board                   | 4x10x232.25<br>4x10x232.25                                      |
|             | 2             | 4x10 Cedar Board                   | 4x10x207.00                                                     |
| 23          | <del> </del>  | 8x8 Cedar Post                     | 8x8x96.00                                                       |
| 24          | <del> </del>  | 8x8 Cedar Post                     | 8x8x96.00                                                       |
| <u>2</u> 5  |               | 8x8 Cedar Post                     | 8x8x96.00                                                       |

**Bill of Material** 

OZCO Project #223 - Wood Post & Beam Pavilion (20x32) - Free Standing

V1.00 - Installation Instructions effective May 1, 2015 and reflects information that available as of April 10, 2014. This information is updated periodically and should not be relied upon after May 1, 2015. Please visit www.OZCOBP.com to get current information

braces repeat 2x on each post 12 total

step 7

OZCO Project #223 - Wood Post & Beam Pavilion (20x32) - Free Standing

V1.00 - Installation Instructions effective May 1, 2015 and reflects information that available as of April 10, 2014. This information is updated periodically and should not be relied upon after May 1, 2015. Please visit www.OZCOBP.com to get current information