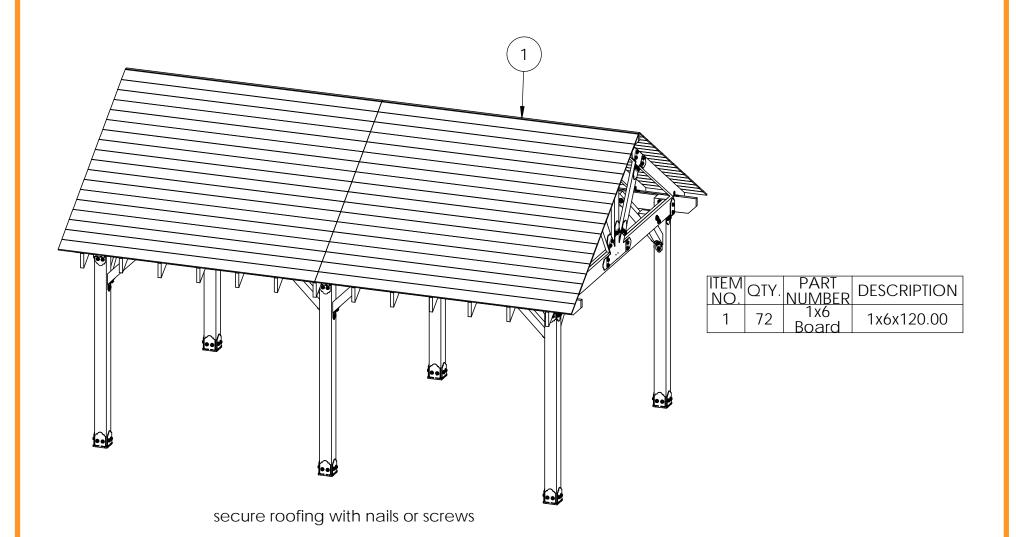

# OZCO Project #216 - 12x20 Pavilion w 6x6 Posts Roofed

**Pavilion Truss 12 Roofing**