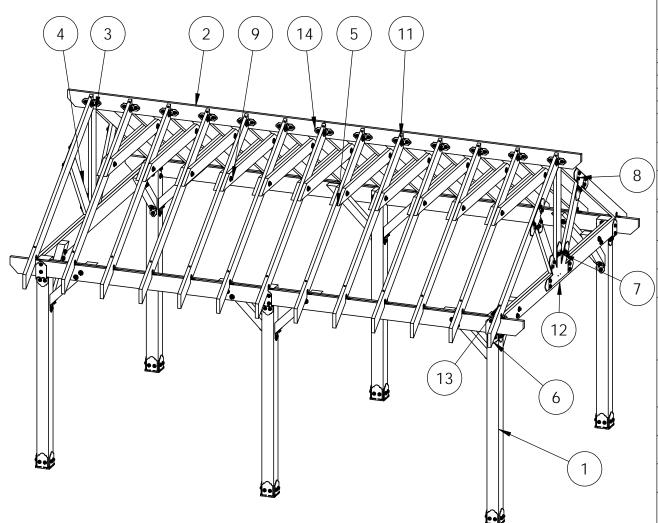

### OZCO Project #216 - 12x20 Pavilion w 6x6 Posts

**Pavilion Truss 12** 

step 1

**Pavilion Truss 10** 

**Pavilion Truss 10** 

**Pavilion Truss 10** 

**Pavilion Truss 10** 

**Pavilion Truss 10** 

**Pavilion Truss 10** 

| ITEM<br>NO.           | QTY.                         | PART<br>NUMBER                                                         | DESCRIPTION                                                                            |
|-----------------------|------------------------------|------------------------------------------------------------------------|----------------------------------------------------------------------------------------|
| 1                     | 1                            | Pavilion<br>Beam &<br>Support                                          | OZCO Project<br>#216 - 12x20<br>Pavilion w 6x6<br>Posts                                |
| 2<br>3<br>4<br>5<br>6 | 2<br>2<br>4<br>22<br>26<br>2 | 2x8 Board<br>2x6 Board<br>2x6 Board<br>2x6 Board<br>2x6 Board<br>56619 | 2x8x120.000<br>2x6x46.582<br>2x6x37.500<br>2x6x72.000<br>2x6x120.000<br>Truss Base Fan |
| /                     | 2.5                          | 56611                                                                  | 8:12<br>Truss Accent<br>(TA-LS)                                                        |
| 0                     | 0.08                         | 56625                                                                  | (TA-LS)<br>OWT Timber<br>Screw 1-3/4"<br>"T" Tie Plate (TTP)                           |
| 8                     | 1.5                          | 56612<br>56611                                                         | Truss Accent ´<br>(TA-LS)                                                              |
|                       | 0.08                         | 56625                                                                  | OWT Timber                                                                             |
| 9                     | 11                           | 56649                                                                  | Screw 1-3/4"<br>OWT Timber Bolt<br>4-6"                                                |
|                       | 0.5                          | 56680                                                                  | 2" Timber Bolt<br>Heavy Duty<br>Washer (OWT-<br>TBW-2)                                 |
| 10                    | 5.2                          | 56617                                                                  | 2" Standard<br>Rafter Clip (RC-<br>LS-2)                                               |
| 11                    | 1.04                         | 56627                                                                  | OWT Timber<br>Screw 3-3/4"                                                             |
| 12                    | 0.24                         | 56647                                                                  | OWT Timber<br>Screw 10"                                                                |
| 13                    | 1.04                         | 56629                                                                  | OWT Timber<br>Screw 7-1/2"<br>4" Standard                                              |
| 14                    | 5.2                          | 56618                                                                  | 4" Standard<br>Rafter Clip (RC-<br>LS-4)                                               |