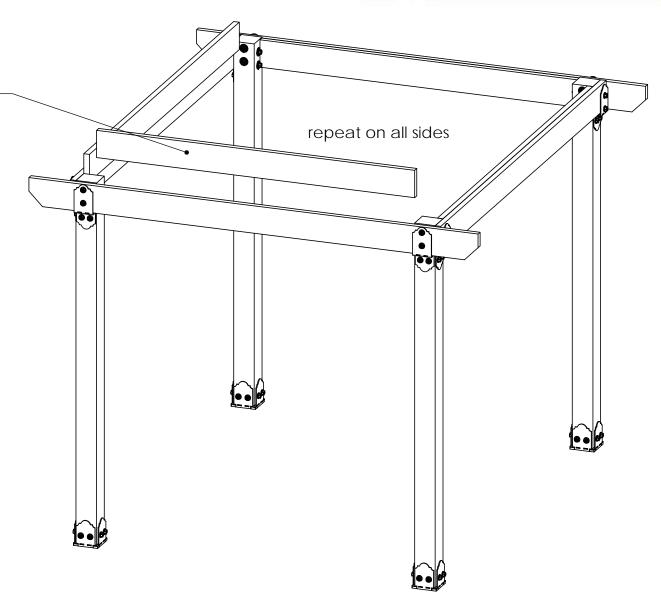

### step 2 Inside Beams

Pavilion Beam & Support

step 3 Knee Braces

Pavilion Beam & Support

| ITEM<br>NO. | QTY. | PART<br>NUMBER   | DESCRIPTION                                                |
|-------------|------|------------------|------------------------------------------------------------|
| 1           | 1    | Pavilion<br>Base | OZCO<br>Project #216<br>- 12x20<br>Pavilion w<br>6x6 Posts |
| 2           | 2    | 2x8<br>Board     | 2x8x141.00                                                 |
| 3           | 2    | 2x8<br>Board     | 2x8x130.00                                                 |
| 4           | 4    | 2x8<br>Board     | 2x8x120.00                                                 |
| 5           | 4    | 2x8<br>Board     | 2x8x99.75                                                  |
| 6           | 12   | 4x4 Post         | 4x4x30.00                                                  |
| 7           | 3    | 56668            | 4" Flush<br>Inside 45<br>(FI45-LS-4)                       |
| 8           | 12   | 56650            | OWT Timber<br>Bolt 6-8"                                    |
|             | 0.5  | 56680            | 2" Timber<br>Bolt Heavy<br>Duty Washer<br>(OWT-TBW-2)      |
| 9           | 12   | 56650            | OWT Timber<br>Bolt 6-8"                                    |
|             | 0.25 | 56680            | 2" Timber<br>Bolt Heavy<br>Duty Washer<br>(OWT-TBW-2)      |