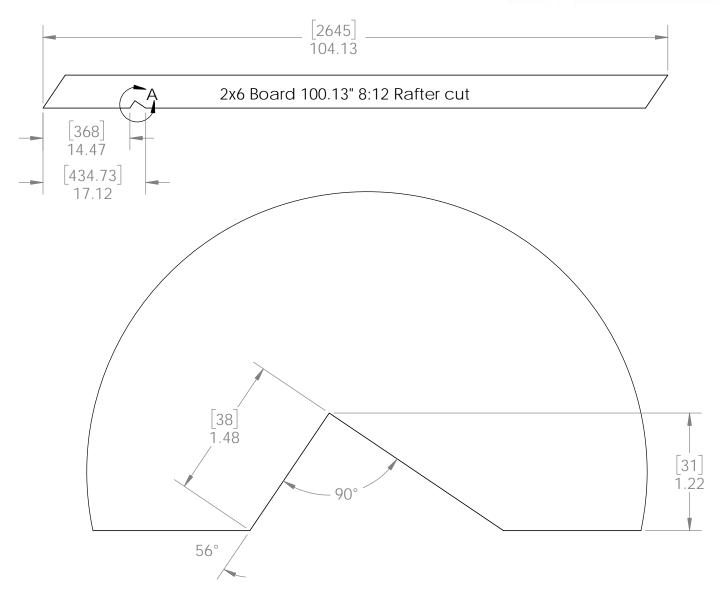

roofing shown translucent for clarity













shown without roofing for clarity

OZCO Project #216 - 12x20 Pavilion w 6x6 Posts

**Pavilion Overview** 





Scan QR barcode with smartphone for quick access to product installation instructions

# Laredo Sunset vs. Ironwood



Ironwood (517XX series)

2 great styles same functionality

choose your connection lifestyle

both styles available for most products



Laredo Sunset (566XX series)







# 12x(length) Pavilion cut list: common to all 12' wide Pavilions







### **Birds Foot 1:1 template**







## 12x(length) Pavilion cut list: 2x8 length wise boards







### Site Plan - OZCO Project #216 - 12x20 Pavilion w 6x6 Posts

**Pavilion Site Plan** 











| ITEM<br>NO. | QTY. | PART<br>NUMBER | DESCRIPTION                             |
|-------------|------|----------------|-----------------------------------------|
| 1           | 6    | 6x6 Post       | 6x6x96.00                               |
| 2           | 6    | 56608          | 6x6 Post Base (6x6-<br>PB-LS)           |
| 3           | 8    | 56636          | Post to Beam Bolt<br>Offset (P2B-BO-LS) |
| 4           | 1    | 56677          | 8" Post to Beam<br>Coupler (P2B-SB-LS)  |

### OZCO Project #216 - 12x20 Pavilion w 6x6 Posts ledge

**Pavilion Base** 







Secure with nails o