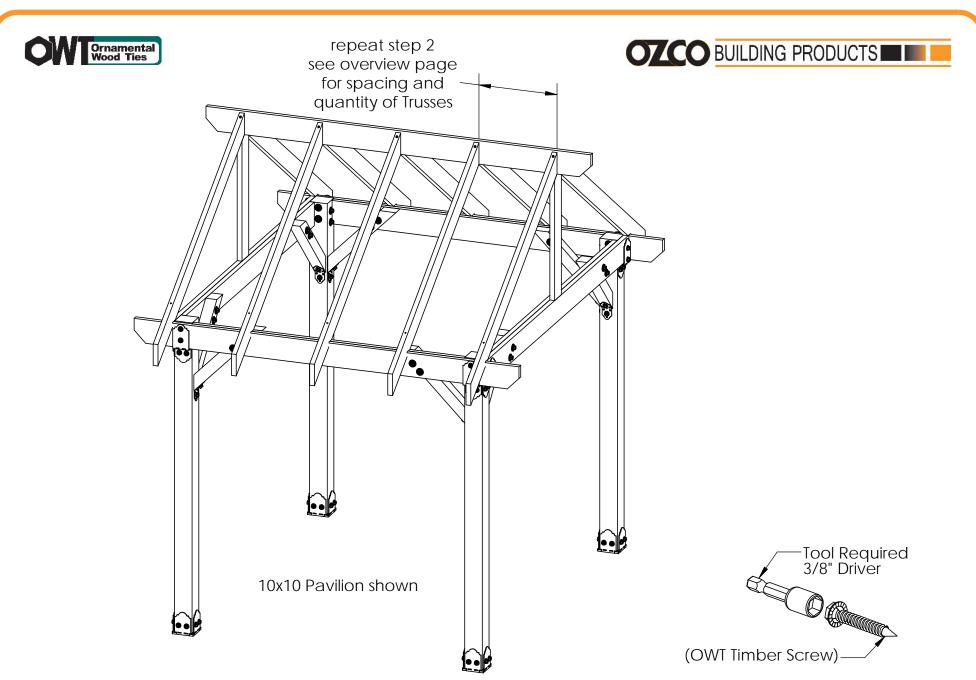

<br>(FI45-LS-4)                       |
| 8           | 12   | 56650            | OWT Timber<br>Bolt 6-8"                                    |
|             | 0.5  | 56680            | 2" Timber<br>Bolt Heavy<br>Duty Washer<br>(OWT-TBW-2)      |
| 9           | 12   | 56650            | OWT Timber<br>Bolt 6-8"                                    |
|             | 0.25 | 56680            | 2" Timber<br>Bolt Heavy<br>Duty Washer<br>(OWT-TBW-2)      |

### OZCO Project #216 - 12x20 Pavilion w 6x6 Posts

Pavilion Beam & Support



### OZCO BUILDING PRODUCTS

Building your Truss...
Simple 7 step
procedure common
to all size Pavilions

use this procedure for all size Pavilions (10x10 shown). same construction steps and techniques apply



step 1

**Pavilion Truss 10** 



**Pavilion Truss 10** 









**Pavilion Truss 10** 



**Pavilion Truss 10** 







**Pavilion Truss 10** 







**Pavilion Truss 10** 







| ITEM<br>NO.           | QTY.                         | PART<br>NUMBER                                                         | DESCRIPTION                                                                            |
|-----------------------|------------------------------|------------------------------------------------------------------------|----------------------------------------------------------------------------------------|
| 1                     | 1                            | Pavilion<br>Beam &<br>Support                                          | OZCO Project<br>#216 - 12x20<br>Pavilion w 6x6<br>Posts                                |
| 2<br>3<br>4<br>5<