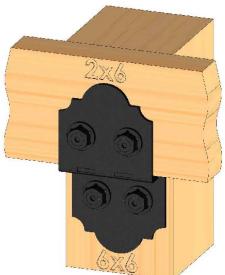

### step 2 Inside Beams

Pavilion Beam & Support

step 3 Knee Braces

Pavilion Beam & Support

| ITEM<br>NO. | QTY. | PART<br>NUMBER   | DESCRIPTION                                                |
|-------------|------|------------------|------------------------------------------------------------|
| 1           | 1    | Pavilion<br>Base | OZCO<br>Project #216<br>- 12x20<br>Pavilion w<br>6x6 Posts |
| 2           | 2    | 2x8<br>Board     | 2x8x141.00                                                 |
| 3           | 2    | 2x8<br>Board     | 2x8x130.00                                                 |
| 4           | 4    | 2x8<br>Board     | 2x8x120.00                                                 |
| 5           | 4    | 2x8<br>Board     | 2x8x99.75                                                  |
| 6           | 12   | 4x4 Post         | 4x4x30.00                                                  |
| 7           | 3    | 56668            | 4" Flush<br>Inside 45<br>(FI45-LS-4)                       |
| 8           | 12   | 56650            | OWT Timber<br>Bolt 6-8"                                    |
|             | 0.5  | 56680            | 2" Timber<br>Bolt Heavy<br>Duty Washer<br>(OWT-TBW-2)      |
| 9           | 12   | 56650            | OWT Timber<br>Bolt 6-8"                                    |
|             | 0.25 | 56680            | 2" Timber<br>Bolt Heavy<br>Duty Washer<br>(OWT-TBW-2)      |