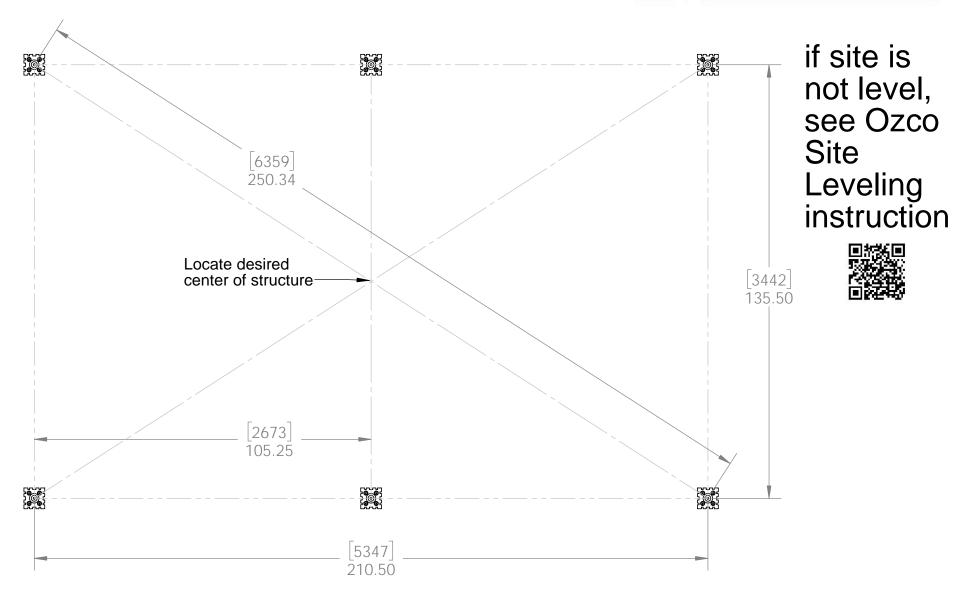

### Site Plan - OZCO Project #216 - 12x20 Pavilion w 6x6 Posts

**Pavilion Site Plan** 

| ITEM<br>NO. | QTY. | PART<br>NUMBER | DESCRIPTION                             |
|-------------|------|----------------|-----------------------------------------|
| 1           | 6    | 6x6 Post       | 6x6x96.00                               |
| 2           | 6    | 56608          | 6x6 Post Base (6x6-<br>PB-LS)           |
| 3           | 8    | 56636          | Post to Beam Bolt<br>Offset (P2B-BO-LS) |
| 4           | 1    | 56677          | 8" Post to Beam<br>Coupler (P2B-SB-LS)  |