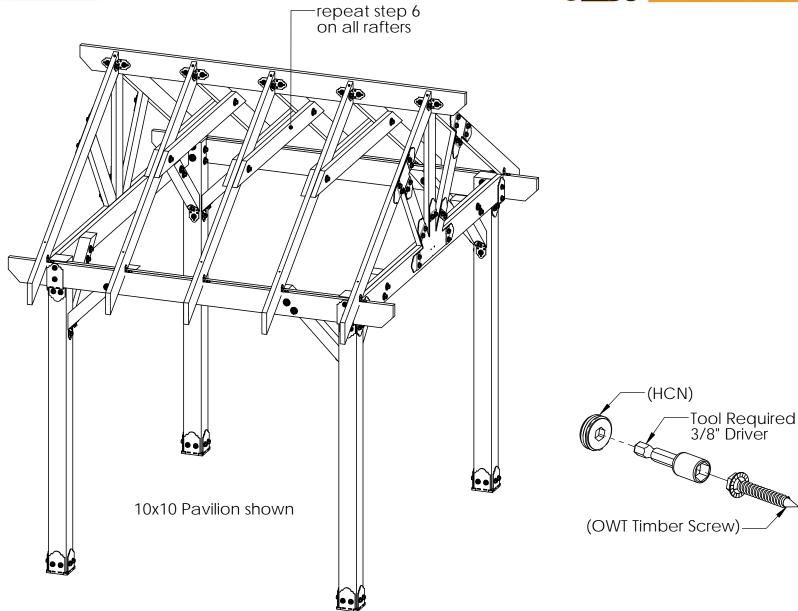

### OZCO BUILDING PRODUCTS

Building your Truss...
Simple 7 step
procedure common
to all size Pavilions

use this procedure for all size Pavilions (10x10 shown). same construction steps and techniques apply

### OZCO Project #216 - 12x20 Pavilion w 6x6 Posts

**Pavilion Truss 12** 