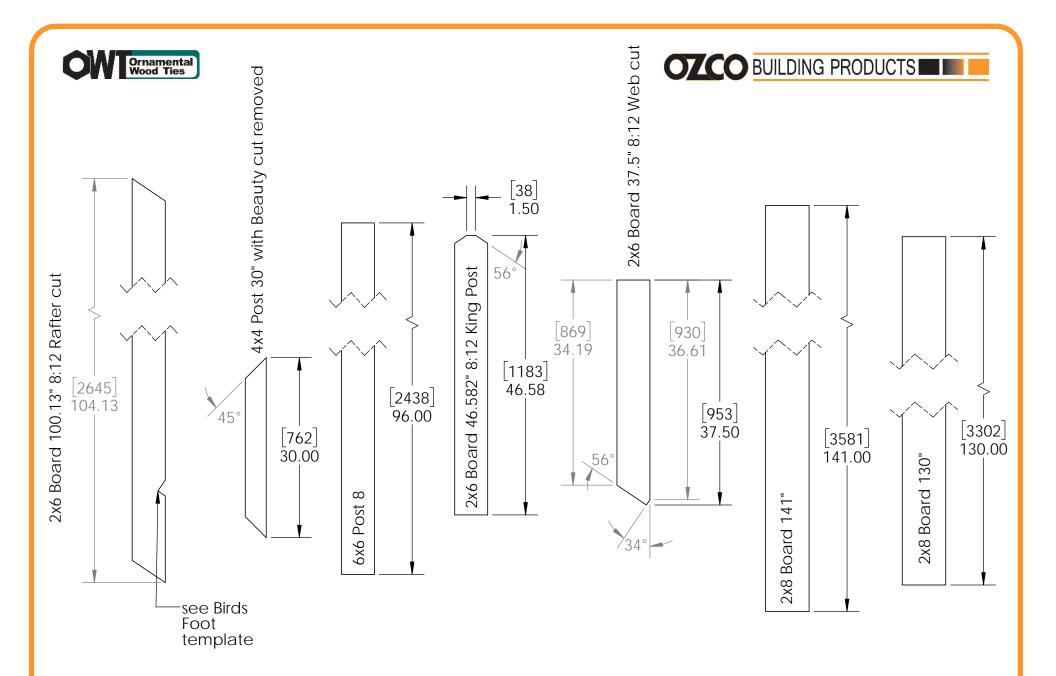

# 12x(length) Pavilion cut list: common to all 12' wide Pavilions

## 12x(length) Pavilion cut list: 2x8 length wise boards