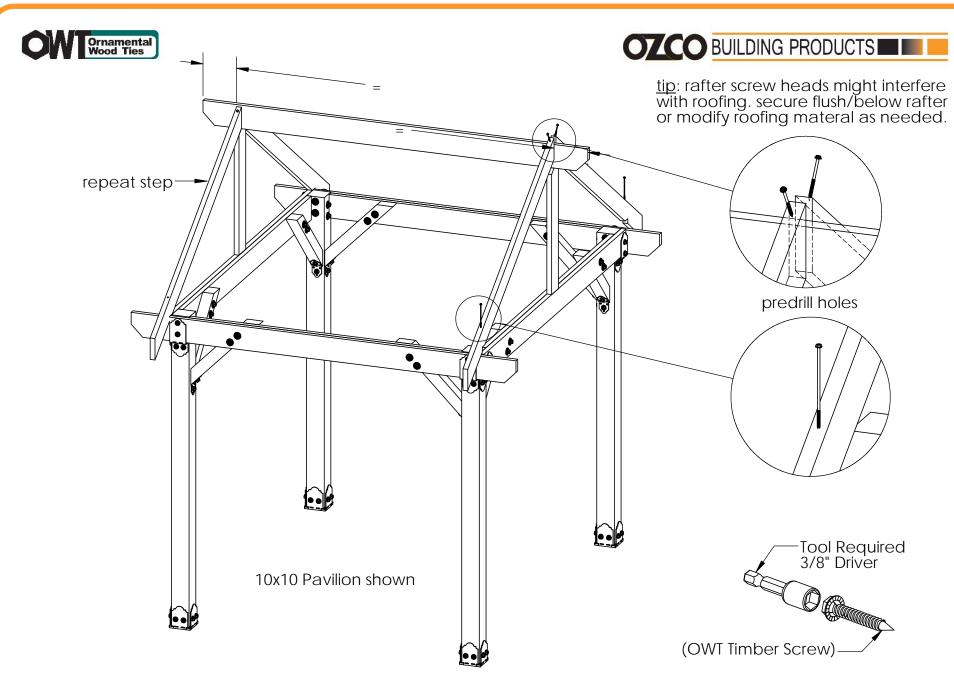

| 4" Flush<br>Inside 45<br>(FI45-LS-4)                       |
| 8           | 12   | 56650            | OWT Timber<br>Bolt 6-8"                                    |
|             | 0.5  | 56680            | 2" Timber<br>Bolt Heavy<br>Duty Washer<br>(OWT-TBW-2)      |
| 9           | 12   | 56650            | OWT Timber<br>Bolt 6-8"                                    |
|             | 0.25 | 56680            | 2" Timber<br>Bolt Heavy<br>Duty Washer<br>(OWT-TBW-2)      |

### OZCO Project #216 - 12x20 Pavilion w 6x6 Posts

Pavilion Beam & Support



### OZCO BUILDING PRODUCTS

Building your Truss...
Simple 7 step
procedure common
to all size Pavilions

use this procedure for all size Pavilions (10x10 shown). same construction steps and techniques apply



step 1

**Pavilion Truss 10** 



**Pavilion Truss 10** 









**Pavilion Truss 10** 



**Pavilion Truss 10** 







**Pavilion Truss 10** 







**Pavilion Truss 10** 







| ITEM<br>NO.           | QTY.                         | PART<br>NUMBER                                                         | DESCRIPTION                                                                            |
|-----------------------|------------------------------|------------------------------------------------------------------------|----------------------------------------------------------------------------------------|
| 1                     | 1                            | Pavilion<br>Beam &<br>Support                                          | OZCO Project<br>#216 - 12x20<br>Pavilion w 6x6<br>Posts