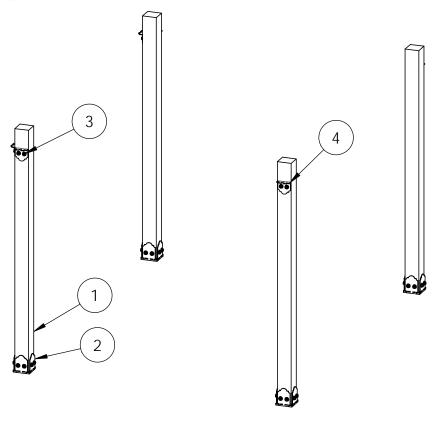

### OZCO Project #216 - 12x20 Pavilion w 6x6 Posts ledge

**Pavilion Base** 

Secure with nails or screws-Repeat on all sides

for additional beam rigidity apply polyurethane adhesive between boards