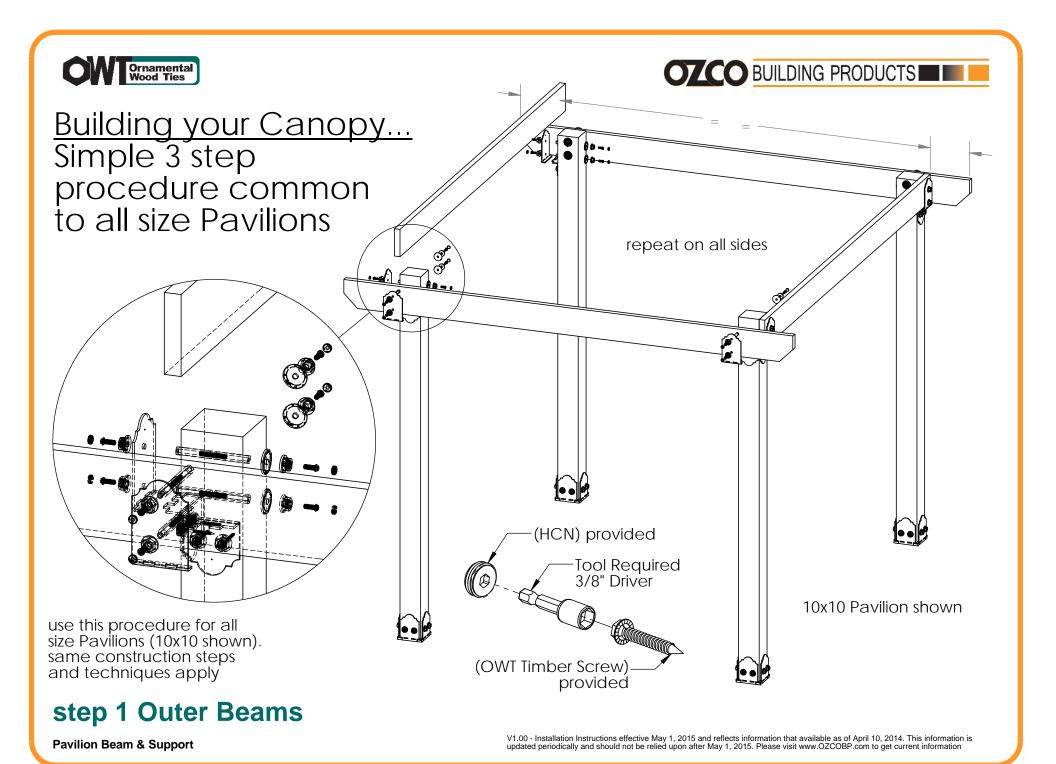

12' wide Pavilions







### **Birds Foot 1:1 template**







## 12x(length) Pavilion cut list: 2x8 length wise boards







### Site Plan - OZCO Project #216 - 12x20 Pavilion w 6x6 Posts

**Pavilion Site Plan** 











| ITEM<br>NO. | QTY. | PART<br>NUMBER | DESCRIPTION                             |
|-------------|------|----------------|-----------------------------------------|
| 1           | 6    | 6x6 Post       | 6x6x96.00                               |
| 2           | 6    | 56608          | 6x6 Post Base (6x6-<br>PB-LS)           |
| 3           | 8    | 56636          | Post to Beam Bolt<br>Offset (P2B-BO-LS) |
| 4           | 1    | 56677          | 8" Post to Beam<br>Coupler (P2B-SB-LS)  |

### OZCO Project #216 - 12x20 Pavilion w 6x6 Posts ledge

**Pavilion Base** 







Secure with nails or screws-Repeat on all sides

for additional beam rigidity apply polyurethane adhesive between boards



### step 2 Inside Beams

Pavilion Beam & Support







step 3 Knee Braces

Pavilion Beam & Support







| ITEM<br>NO. | QTY. | PART<br>NUMBER   | DESCRIPTION                                                |
|-------------|------|------------------|------------------------------------------------------------|
| 1           | 1    | Pavilion<br>Base | OZCO<br>Project #216<br>- 12x20<br>Pavilion w<br>6x6 Posts |
| 2           | 2    | 2x8<br>Board     | 2x8x141.00                                                 |
| 3           | 2    | 2x8<br>Board     | 2x8x130.00                                                 |
| 4           | 4    | 2x8<br>Board     | 2x8x12