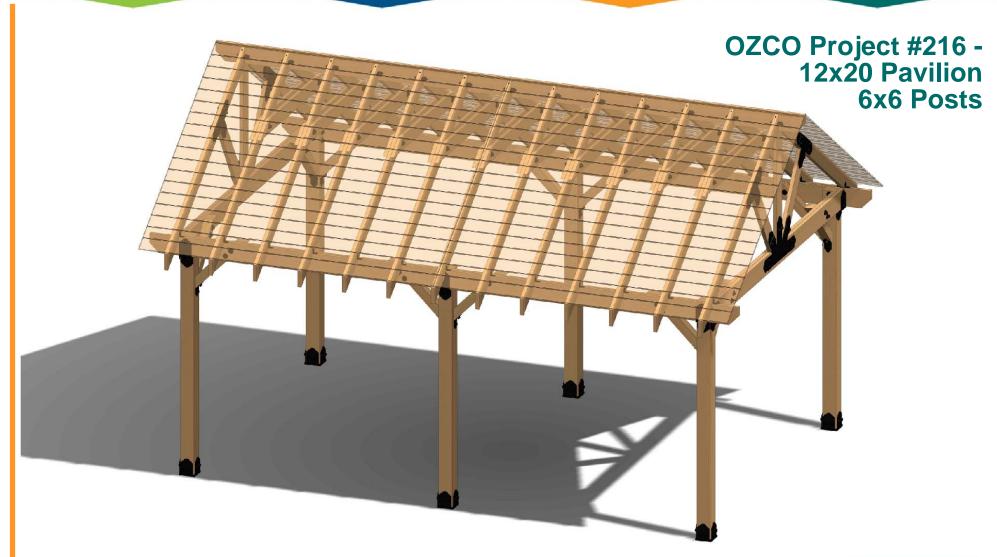

roofing shown translucent for clarity

shown without roofing for clarity

OZCO Project #216 - 12x20 Pavilion w 6x6 Posts

**Pavilion Overview** 

Scan QR barcode with smartphone for quick access to product installation instructions