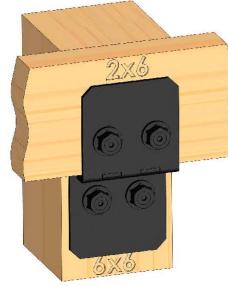

### step 2 Inside Beams

Pavilion Beam & Support

step 3 Knee Braces

Pavilion Beam & Support

| ITEM<br>NO. | QTY. | PART<br>NUMBER   | DESCRIPTION                                                |
|-------------|------|------------------|------------------------------------------------------------|
| 1           | 1    | Pavilion<br>Base | OZCO<br>Project #216<br>- 12x20<br>Pavilion w<br>6x6 Posts |
| 2           | 2    | 2x8<br>Board     | 2x8x141.00                                                 |
| 3           | 2    | 2x8<br>Board     | 2x8x130.00                                                 |
| 4           | 4    | 2x8<br>Board     | 2x8x120.00                                                 |
| 5           | 4    | 2x8<br>Board     | 2x8x99.75                                                  |
| 6           | 12   | 4x4 Post         | 4x4x30.00                                                  |
| 7           | 3    | 56668            | 4" Flush<br>Inside 45<br>(FI45-LS-4)                       |
| 8           | 12   | 56650            | OWT Timber<br>Bolt 6-8"                                    |
|             | 0.5  | 56680            | 2" Timber<br>Bolt Heavy<br>Duty Washer<br>(OWT-TBW-2)      |
| 9           | 12   | 56650            | OWT Timber<br>Bolt 6-8"                                    |
|             | 0.25 | 56680            | 2" Timber<br>Bolt Heavy<br>Duty Washer<br>(OWT-TBW-2)      |