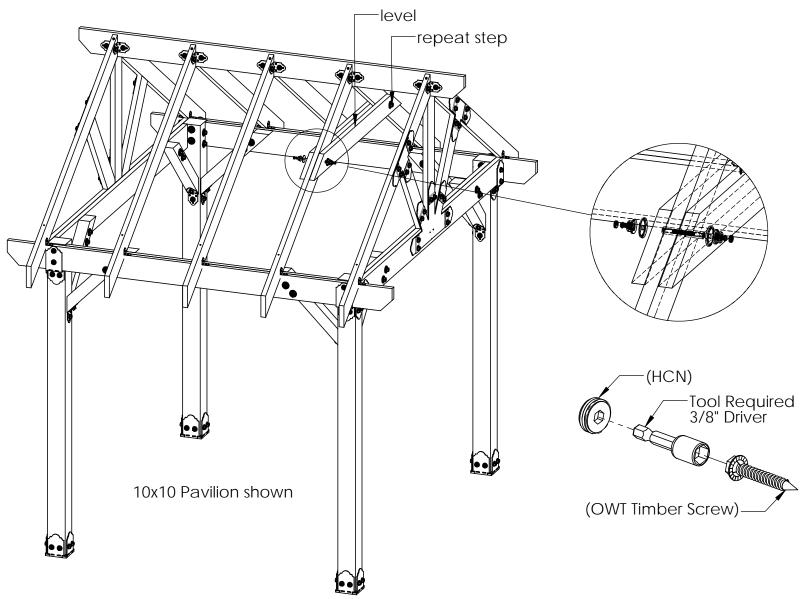

### OZCO BUILDING PRODUCTS

Building your Truss...
Simple 7 step
procedure common
to all size Pavilions

use this procedure for all size Pavilions (10x10 shown). same construction steps and techniques apply

### OZCO Project #216 - 12x20 Pavilion w 6x6 Posts

**Pavilion Truss 12** 