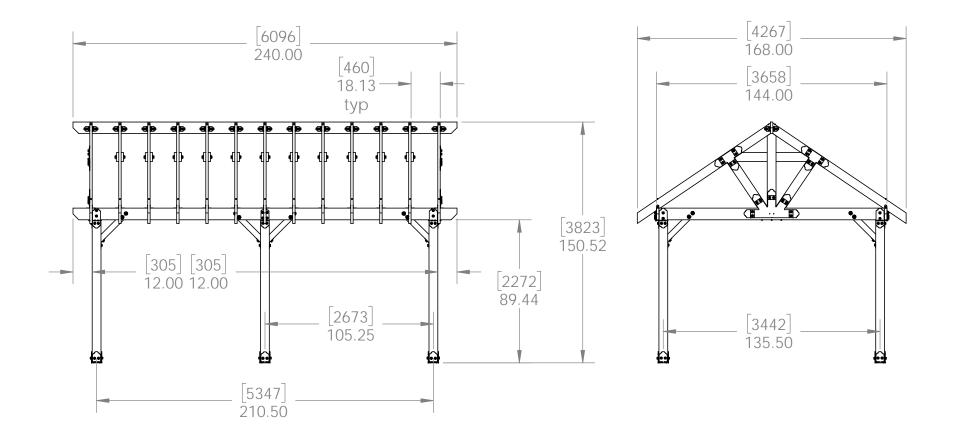

### Site Plan - OZCO Project #216 - 12x20 Pavilion w 6x6 Posts

**Pavilion Site Plan** 

| ITEM<br>NO. | QTY. | PART<br>NUMBER | DESCRIPTION                             |
|-------------|------|----------------|-----------------------------------------|
| 1           | 6    | 6x6 Post       | 6x6x96.00                               |
| 2           | 6    | 56608          | 6x6 Post Base (6x6-<br>PB-LS)           |
| 3           | 8    | 56636          | Post to Beam Bolt<br>Offset (P2B-BO-LS) |
| 4           | 1    | 56677          | 8" Post to Beam<br>Coupler (P2B-SB-LS)  |