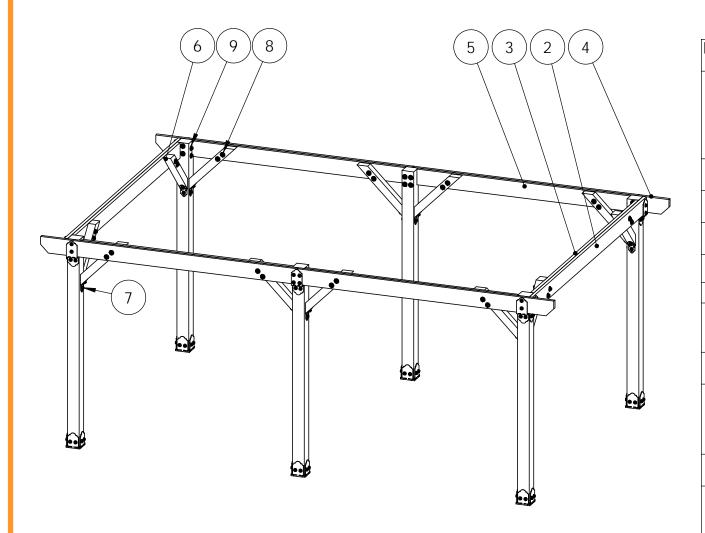

### Site Plan - OZCO Project #216 - 12x20 Pavilion w 6x6 Posts

**Pavilion Site Plan** 

| ITEM<br>NO. | QTY. | PART<br>NUMBER | DESCRIPTION                             |
|-------------|------|----------------|-----------------------------------------|
| 1           | 6    | 6x6 Post       | 6x6x96.00                               |
| 2           | 6    | 56608          | 6x6 Post Base (6x6-<br>PB-LS)           |
| 3           | 8    | 56636          | Post to Beam Bolt<br>Offset (P2B-BO-LS) |
| 4           | 1    | 56677          | 8" Post to Beam<br>Coupler (P2B-SB-LS)  |

### step 2 Inside Beams

Pavilion Beam & Support

step 3 Knee Braces

Pavilion Beam & Support

| ITEM<br>NO. | QTY. | PART<br>NUMBER   | DESCRIPTION                                                |
|-------------|------|------------------|------------------------------------------------------------|
| 1           | 1    | Pavilion<br>Base | OZCO<br>Project #216<br>- 12x20<br>Pavilion w<br>6x6 Posts |
| 2           | 2    | 2x8<br>Board     | 2x8x141.00                                                 |
| 3           | 2    | 2x8<br>Board     | 2x8x130.00                                                 |
| 4           | 4    | 2x8<br>Board     | 2x8x120.00                                                 |
| 5           | 4    | 2x8<br>Board     | 2x8x99.75                                                  |
| 6           | 12   | 4x4 Post         | 4x4x30.00                                                  |
| 7           | 3    | 56668            | 4" Flush<br>Inside 45<br>(FI45-LS-4)                       |
| 8           | 12   | 56650            | OWT Timber<br>Bolt 6-8"                                    |
|             | 0.5  | 56680            | 2" Timber<br>Bolt Heavy<br>Duty Washer<br>(OWT-TBW-2)      |
| 9           | 12   | 56650            | OWT Timber<br>Bolt 6-8"                                    |
|             | 0.25 | 56680            | 2" Timber<br>Bolt Heavy<br>Duty Washer<br>(OWT-TBW-2)      |