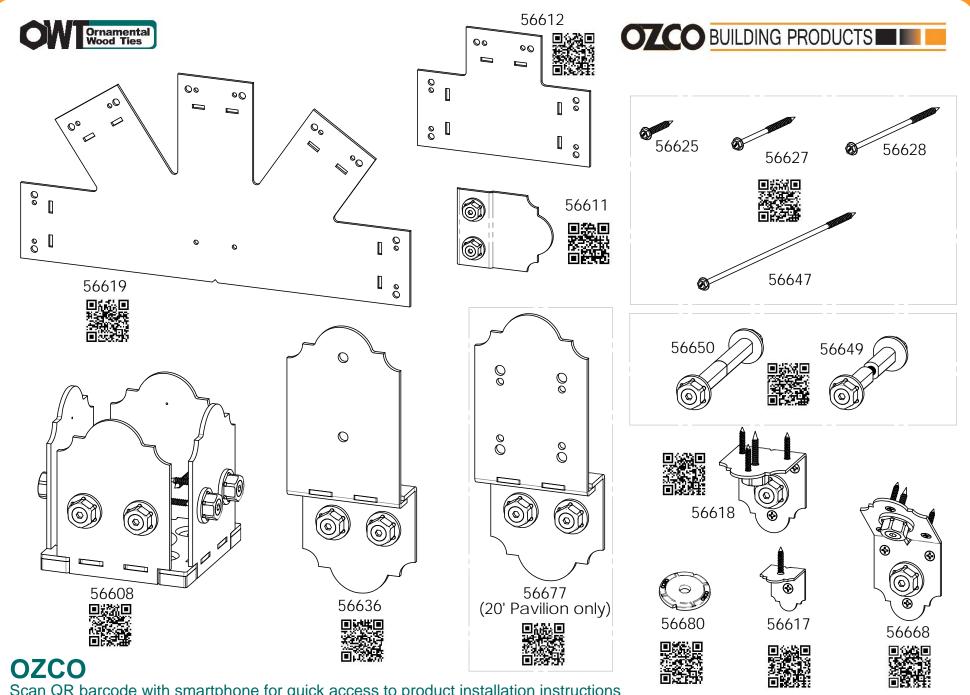

step 1

**Pavilion Truss 10** 

**Pavilion Truss 10** 

**Pavilion Truss 10** 

**Pavilion Truss 10** 

**Pavilion Truss 10** 

**Pavilion Truss 10** 

| ITEM<br>NO.           | QTY.                         | PART<br>NUMBER                                                         | DESCRIPTION                                                                            |
|-----------------------|------------------------------|------------------------------------------------------------------------|----------------------------------------------------------------------------------------|
| 1                     | 1                            | Pavilion<br>Beam &<br>Support                                          | OZCO Project<br>#216 - 12x20<br>Pavilion w 6x6<br>Posts                                |
| 2<br>3<br>4<br>5<br>6 | 2<br>2<br>4<br>22<br>26<br>2 | 2x8 Board<br>2x6 Board<br>2x6 Board<br>2x6 Board<br>2x6 Board<br>56619 | 2x8x120.000<br>2x6x46.582<br>2x6x37.500<br>2x6x72.000<br>2x6x120.000<br>Truss Base Fan |
| /                     | 2.5                          | 56611                                                                  | 8:12<br>Truss Accent<br>(TA-LS)                                                        |
| 0                     | 0.08                         | 56625                                                                  | (TA-LS)<br>OWT Timber<br>Screw 1-3/4"<br>"T" Tie Plate (TTP)                           |
| 8                     | 1.5                          | 56612<br>56611                                                         | Truss Accent ´<br>(TA-LS)                                                              |
|                       | 0.08                         | 56625                                                                  | OWT Timber                                                                             |
| 9                     | 11                           | 56649                                                                  | Screw 1-3/4"<br>OWT Timber Bolt<br>4-6"                                                |
|                       | 0.5                          | 56680                                                                  | 2" Timber Bolt<br>Heavy Duty<br>Washer (OWT-<br>TBW-2)                                 |
| 10                    | 5.2                          | 56617                                                                  | 2" Standard<br>Rafter Clip (RC-<br>LS-2)                                               |
| 11                    | 1.04                         | 56627                                                                  | OWT Timber<br>Screw 3-3/4"                                                             |
| 12                    | 0.24                         | 56647                                                                  | OWT Timber<br>Screw 10"                                                                |
| 13                    | 1.04                         | 56629                                                                  | OWT Timber<br>Screw 7-1/2"<br>4" Standard                                              |
| 14                    | 5.2                          | 56618                                                                  | 4" Standard<br>Rafter Clip (RC-<br>LS-4)                                               |