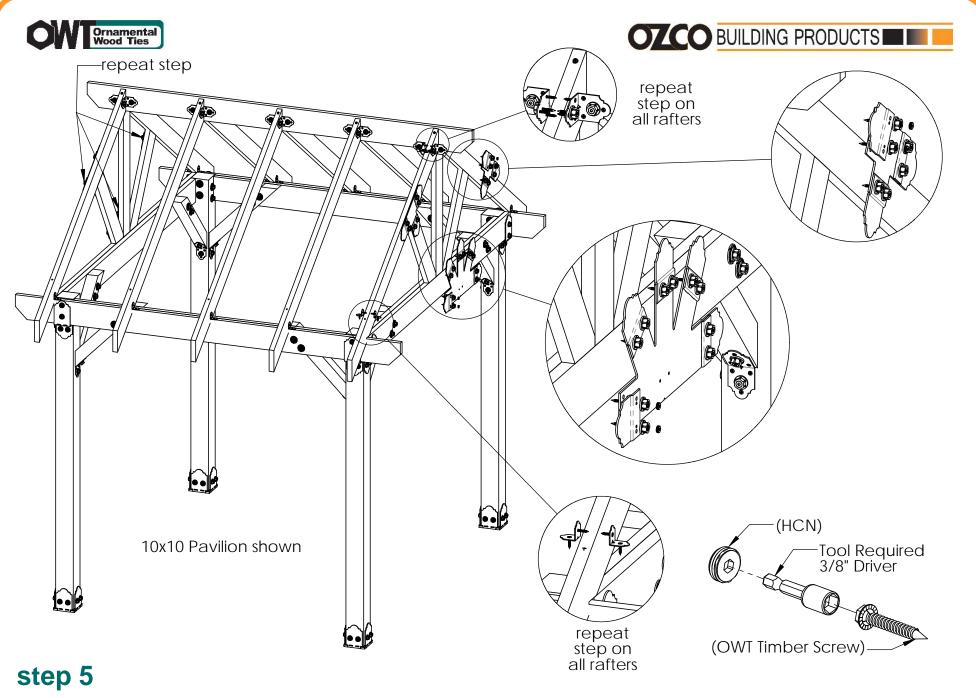

### OZCO BUILDING PRODUCTS

Building your Truss...
Simple 7 step
procedure common
to all size Pavilions

use this procedure for all size Pavilions (10x10 shown). same construction steps and techniques apply

### OZCO Project #216 - 12x20 Pavilion w 6x6 Posts

**Pavilion Truss 12** 