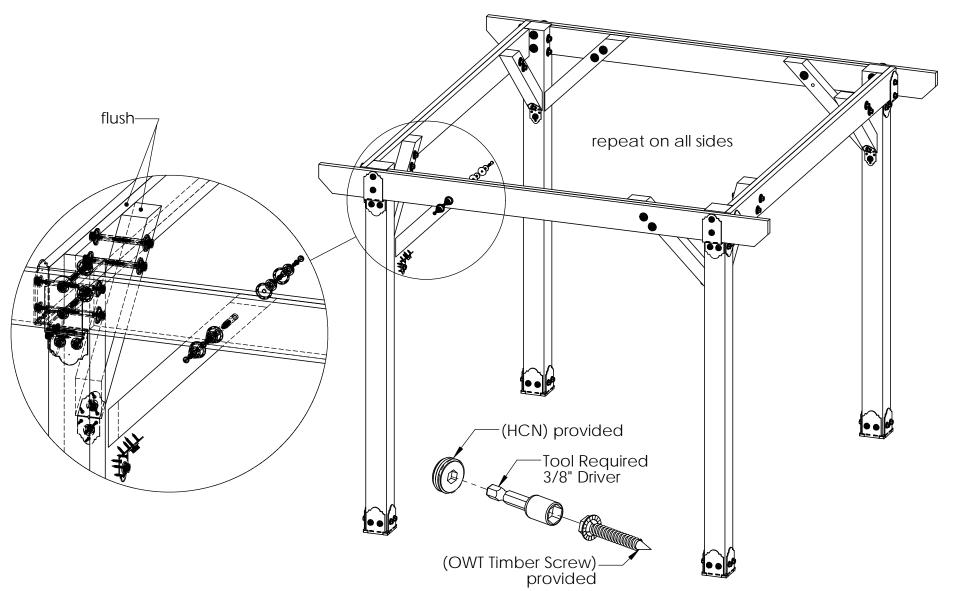

### step 2 Inside Beams

Pavilion Beam & Support

step 3 Knee Braces

Pavilion Beam & Support

| ITEM<br>NO. | QTY. | PART<br>NUMBER   | DESCRIPTION                                                |
|-------------|------|------------------|------------------------------------------------------------|
| 1           | 1    | Pavilion<br>Base | OZCO<br>Project #216<br>- 12x20<br>Pavilion w<br>6x6 Posts |
| 2           | 2    | 2x8<br>Board     | 2x8x141.00                                                 |
| 3           | 2    | 2x8<br>Board     | 2x8x130.00                                                 |
| 4           | 4    | 2x8<br>Board     | 2x8x120.00                                                 |
| 5           | 4    | 2x8<br>Board     | 2x8x99.75                                                  |
| 6           | 12   | 4x4 Post         | 4x4x30.00                                                  |
| 7           | 3    | 56668            | 4" Flush<br>Inside 45<br>(FI45-LS-4)                       |
| 8           | 12   | 56650            | OWT Timber<br>Bolt 6-8"                                    |
|             | 0.5  | 56680            | 2" Timber<br>Bolt Heavy<br>Duty Washer<br>(OWT-TBW-2)      |
| 9           | 12   | 56650            | OWT Timber<br>Bolt 6-8"                                    |
|             | 0.25 | 56680            | 2" Timber<br>Bolt Heavy<br>Duty Washer<br>(OWT-TBW-2)      |