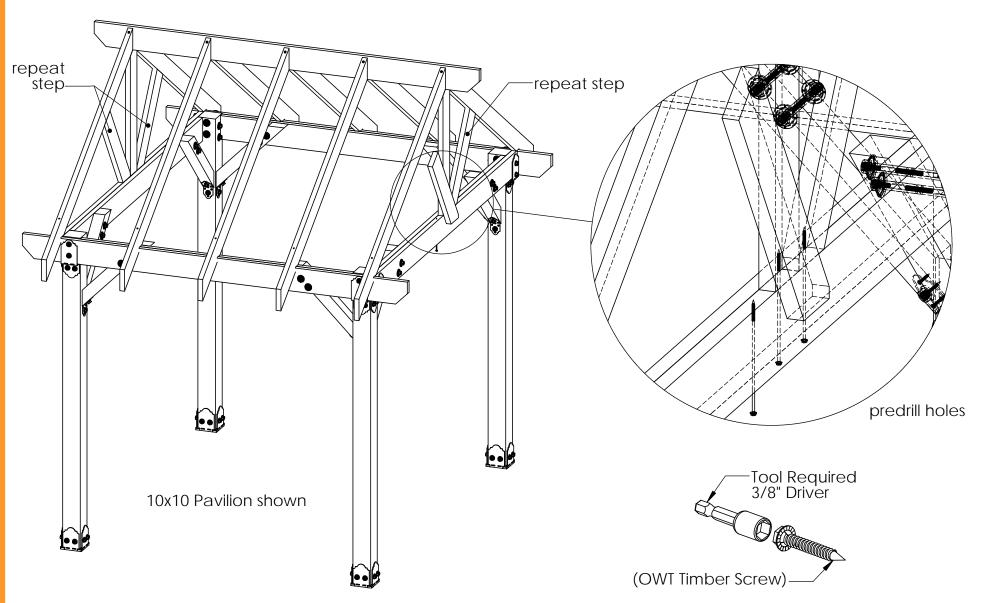

### OZCO BUILDING PRODUCTS

Building your Truss...
Simple 7 step
procedure common
to all size Pavilions

use this procedure for all size Pavilions (10x10 shown). same construction steps and techniques apply

### OZCO Project #216 - 12x20 Pavilion w 6x6 Posts

**Pavilion Truss 12** 