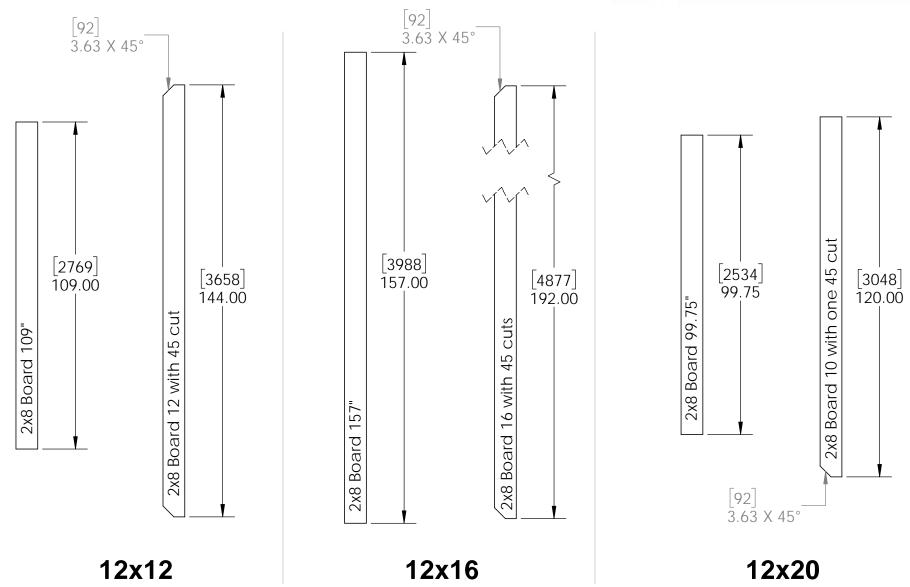

# 12x(length) Pavilion cut list: common to all 12' wide Pavilions

## 12x(length) Pavilion cut list: 2x8 length wise boards