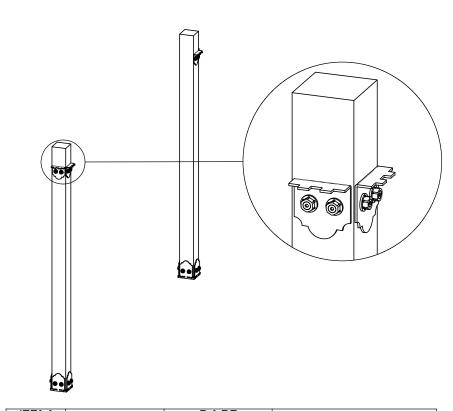

### Site Plan - OZCO Project #216 - 12x20 Pavilion w 6x6 Posts

**Pavilion Site Plan** 

| ITEM<br>NO. | QTY. | PART<br>NUMBER | DESCRIPTION                             |
|-------------|------|----------------|-----------------------------------------|
| 1           | 6    | 6x6 Post       | 6x6x96.00                               |
| 2           | 6    | 56608          | 6x6 Post Base (6x6-<br>PB-LS)           |
| 3           | 8    | 56636          | Post to Beam Bolt<br>Offset (P2B-BO-LS) |
| 4           | 1    | 56677          | 8" Post to Beam<br>Coupler (P2B-SB-LS)  |