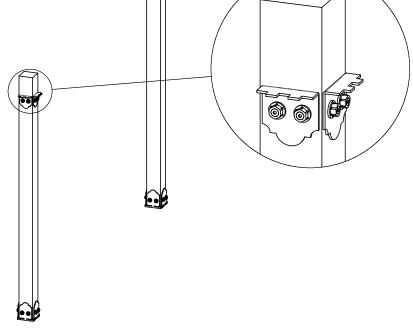

# **BUILDING PRODUCTS**

| ITEM<br>NO. | QTY. | PART NUMBER | DESCRIPTION                             |
|-------------|------|-------------|-----------------------------------------|
| 1           | 6    | 6x6 Post    | 6x6x96.00                               |
| 2           | 6    | 56608       | 6x6 Post Base (6x6-<br>PB-LS)           |
| 3           | 4    | 56636       | Post to Beam Bolt<br>Offset (P2B-BO-LS) |
| 4           | 1    | 56610       | 8" Post to Beam<br>(P2B-LS-8)           |