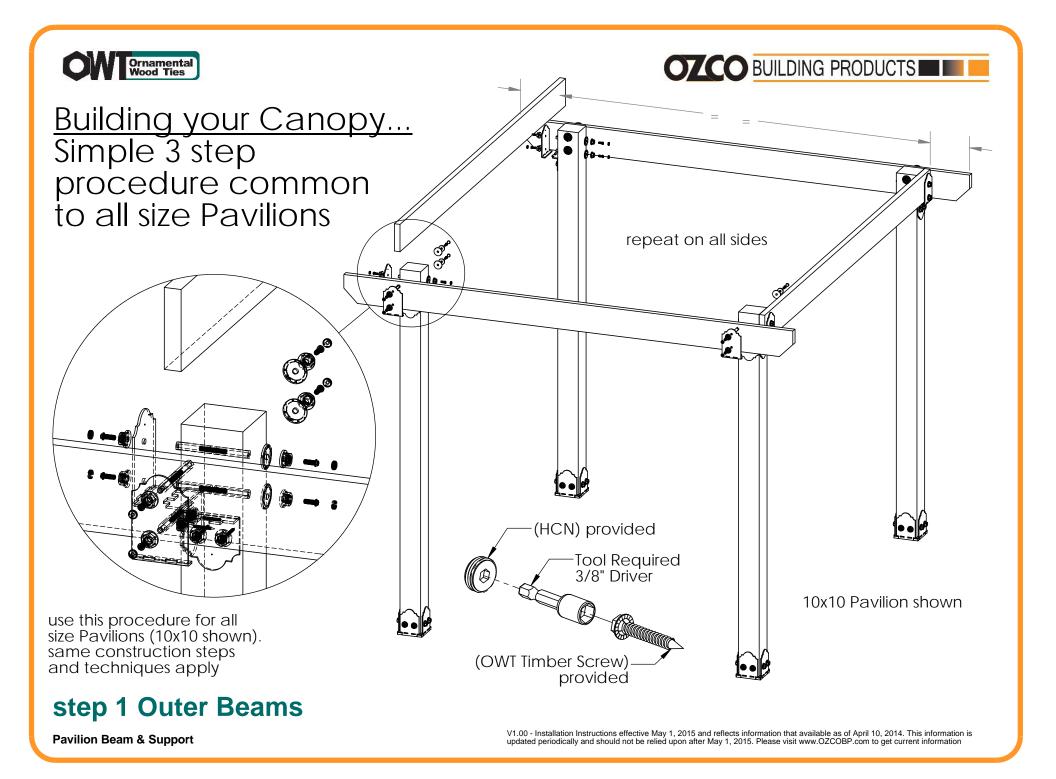

# 12x(length) Pavilion cut list: common to all 12' wide Pavilions

**Pavilion Cutlist 12** 