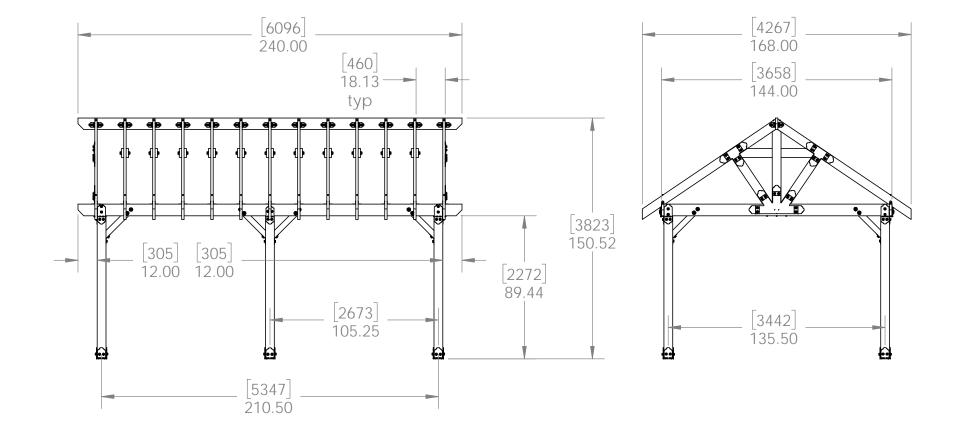

#### Site Plan - OZCO Project #215 - 12x20 Pavilion w 6x6 Posts (not used)

**Pavilion Site Plan** 

note: all post to beams share the same ledge

# OZCO Project #215 - 12x20 Pavilion w 6x6 Posts (not used) ledge

V1.00 - Installation Instructions effective May 1, 2015 and reflects information that available as of April 10, 2014. This information is updated periodically and should not be relied upon after May 1, 2015. Please visit www.OZCOBP.com to get current information