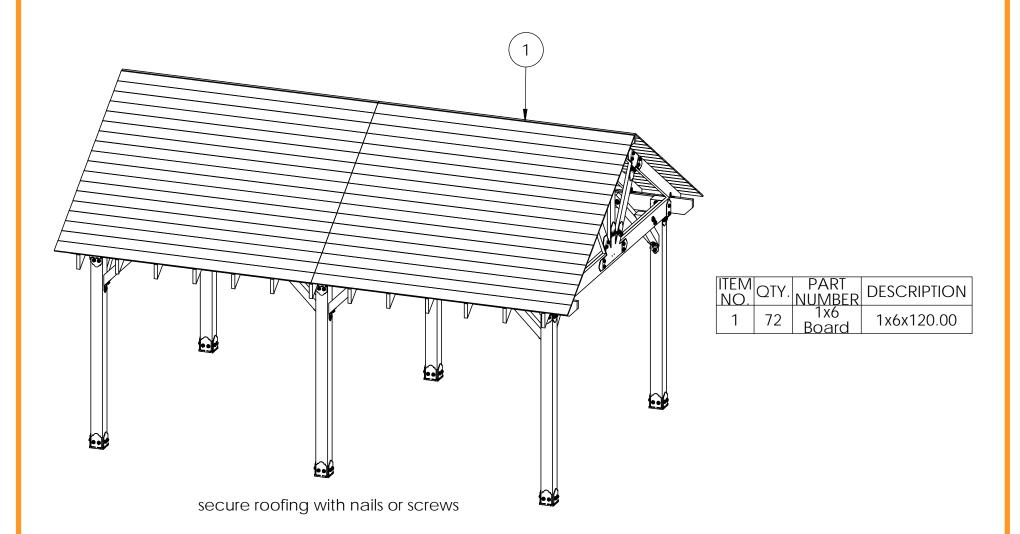

# OZCO Project #215 - 12x20 Pavilion w 6x6 Posts Roofed (not used)

Pavilion Truss 12 Roofing