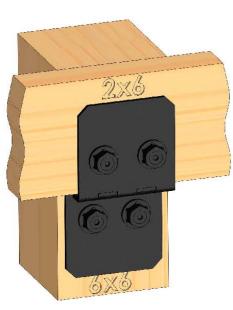

# **BUILDING PRODUCTS**

| ITEM<br>NO. | QTY. | PART NUMBER | DESCRIPTION                             |
|-------------|------|-------------|-----------------------------------------|
| 1           | 6    | 6x6 Post    | 6x6x96.00                               |
| 2           | 6    | 56608       | 6x6 Post Base (6x6-<br>PB-LS)           |
| 3           | 4    | 56636       | Post to Beam Bolt<br>Offset (P2B-BO-LS) |
| 4           | 1    | 56610       | 8" Post to Beam<br>(P2B-LS-8)           |