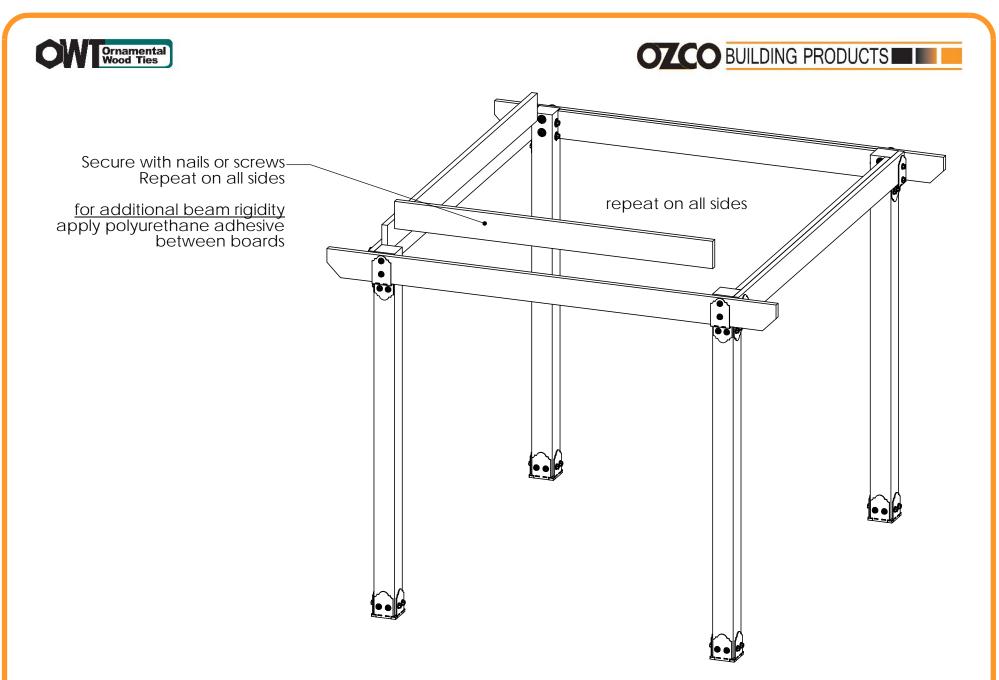

#### step 2 Inside Beams

Pavilion Beam & Support

| (3) (7) (8) (6) (5) (9) (4) | ITEM<br>NO. | QTY. | PAR<br>NUME                |
|-----------------------------|-------------|------|----------------------------|
|                             | 1           | 1    | Pavili<br>Bas              |
|                             |             | 1    | 56610<br>2<br>2x8          |
|                             | 2           | 2    | 2x8<br>Boar<br>2x8         |
|                             | 3           | 2    | 2x8<br><u>Boa</u><br>2x8   |
|                             | 4           | 4    | 2x8<br><u>Boa</u> i<br>2x8 |
|                             | 5           | 4    | 2x8<br>Boai                |
|                             | 6           | 12   | 4x4 P                      |
|                             | 7           | 3    | 5666                       |
|                             | 8           | 12   | 5665                       |
|                             |             | 0.5  | 566                        |
|                             | 9           | 8    | 5665                       |
|                             |             | 0.25 | 566                        |