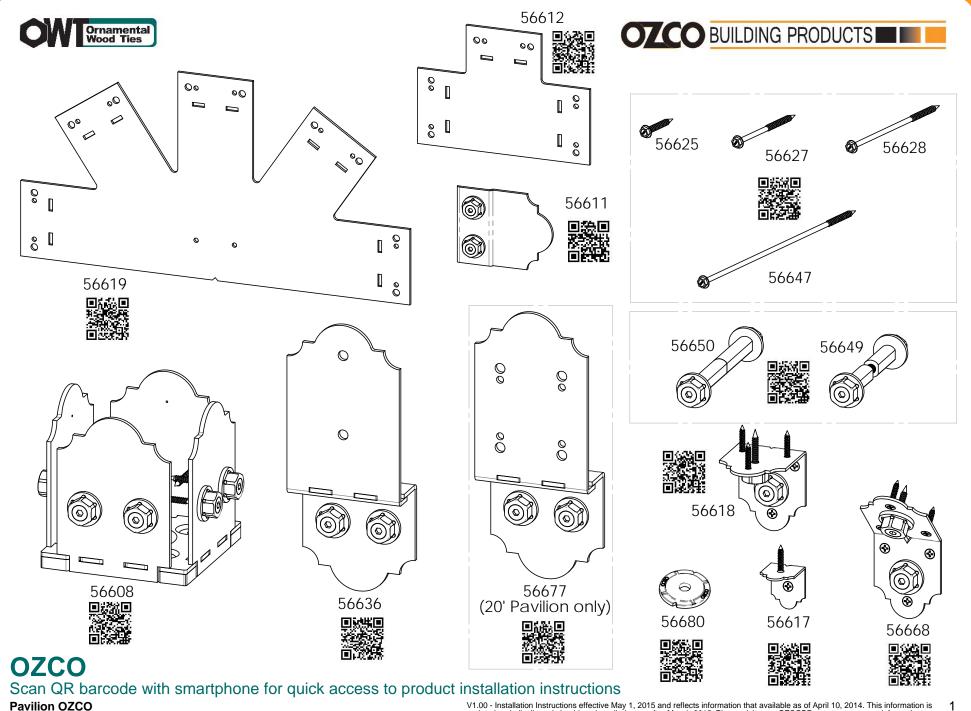

# **BUILDING PRODUCTS**

| ITEM<br>NO. | QTY. | PART NUMBER | DESCRIPTION                             |
|-------------|------|-------------|-----------------------------------------|
| 1           | 6    | 6x6 Post    | 6x6x96.00                               |
| 2           | 6    | 56608       | 6x6 Post Base (6x6-<br>PB-LS)           |
| 3           | 4    | 56636       | Post to Beam Bolt<br>Offset (P2B-BO-LS) |
| 4           | 1    | 56610       | 8" Post to Beam<br>(P2B-LS-8)           |