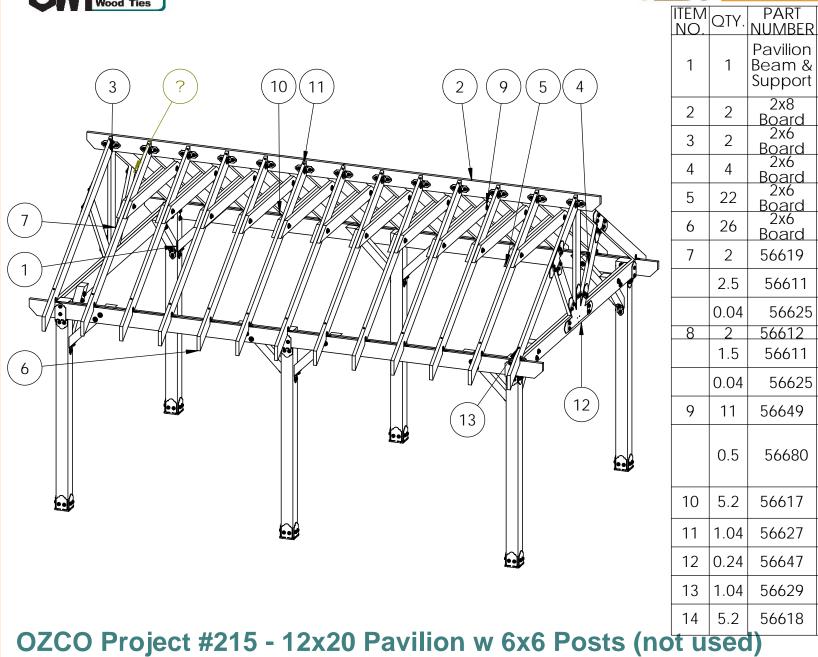

# OZCO Project #215 - 12x20 Pavilion w 6x6 Posts (not used)

**Pavilion Overview** 

V1.00 - Installation Instructions effective May 1, 2015 and reflects information that available as of April 10, 2014. This information is updated periodically and should not be relied upon after May 1, 2015. Please visit www.OZCOBP.com to get current information

#### OZCO Project #215 - 12x20 Pavilion w 6x6 Posts (not used)

Pavilion Beam & Support

Pavilion Truss 10

Pavilion Truss 10

Pavilion Truss 10

Pavilion Truss 10

DESCRIPTION

OZCO Project

Pavilion w 6x6

#215 - 12x20

2x8x120.00

2x6x46.58

2x6x37.50

2x6x72.00

2x6x120.00

8:12

LS)

LS)

4-6"

TBW-2)

Truss Base Fan

ÖWT Timber

OWT Timber

2" Timber Bolt Heavy Duty

Washer (OWT-

Clip (RC-LS-2) OWT Timber

<u>Screw 3-3/4</u> OWT Timber

Clip (RC-LS-4)

<u>Screw 10"</u> OWT Timber

2" Standard Rafter

Screw 7-1/2" 4" Standard Rafter

Truss Accent (TA-

<u>Screw 1-3/4"</u> <u>"T" Tie Plate (TTP)</u> Truss Accent (TA-

<u>Screw 1-3/4"</u> OWT Timber Bolt

Posts

Pavilion Truss 12