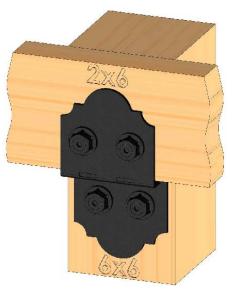

# **BUILDING PRODUCTS**

| ITEM<br>NO. | QTY. | PART NUMBER | DESCRIPTION                             |
|-------------|------|-------------|-----------------------------------------|
| 1           | 6    | 6x6 Post    | 6x6x96.00                               |
| 2           | 6    | 56608       | 6x6 Post Base (6x6-<br>PB-LS)           |
| 3           | 4    | 56636       | Post to Beam Bolt<br>Offset (P2B-BO-LS) |
| 4           | 1    | 56610       | 8" Post to Beam<br>(P2B-LS-8)           |