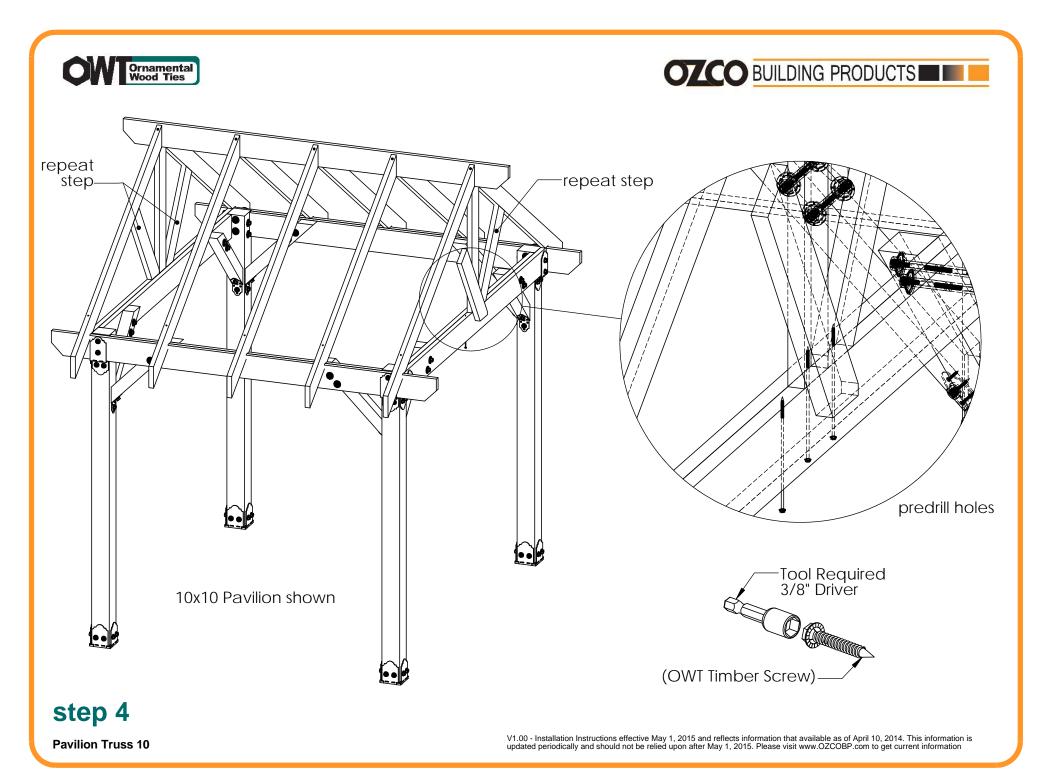

#### OZCO Project #215 - 12x20 Pavilion w 6x6 Posts (not used)

Pavilion Beam & Support

Pavilion Truss 10

Pavilion Truss 10

Pavilion Truss 10

Pavilion Truss 10

DESCRIPTION

OZCO Project