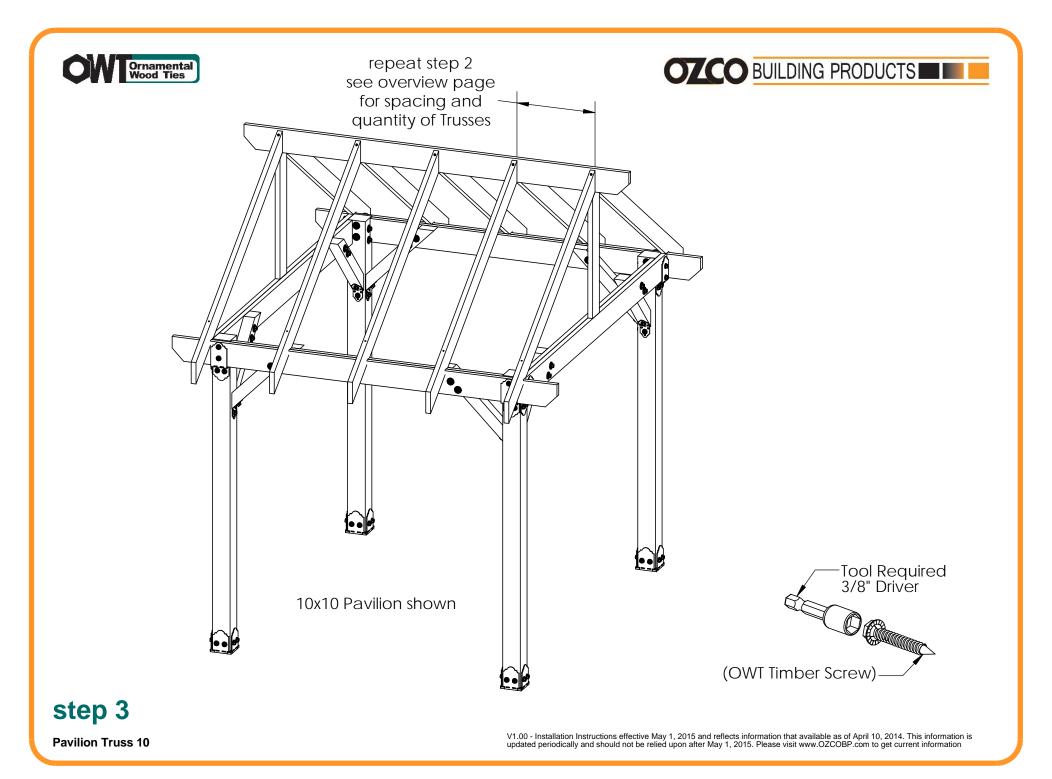

#### OZCO Project #215 - 12x20 Pavilion w 6x6 Posts (not used)

Pavilion Beam & Support

Pavilion Truss 10

Pavilion Truss 10

Pavilion Truss 10

Pavilion Truss 10

DESCRIPTION

OZCO Project