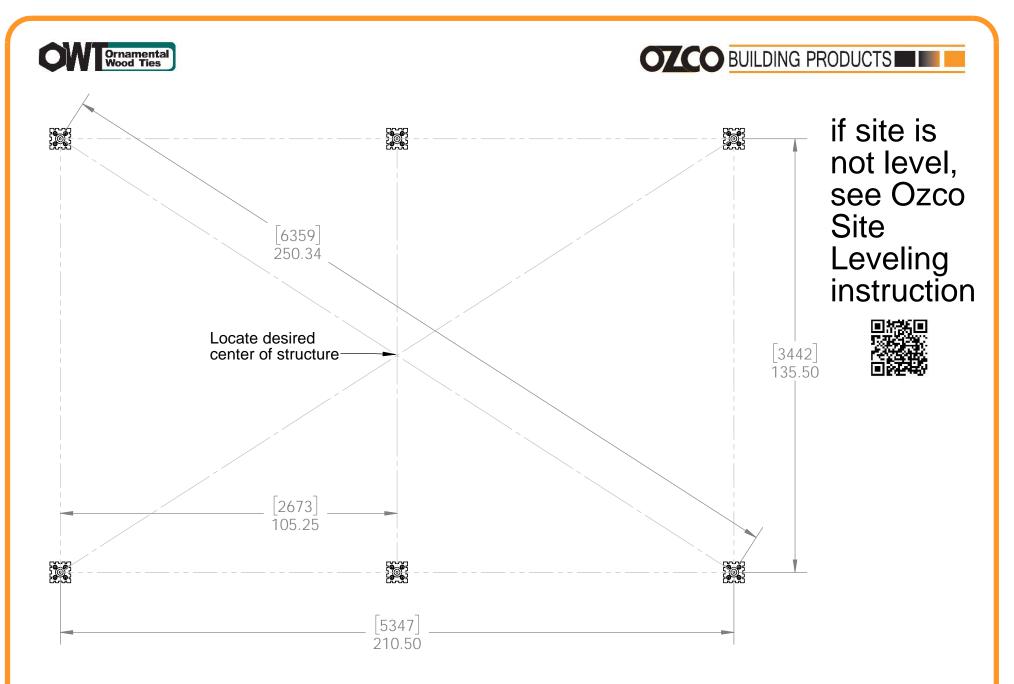

#### Site Plan - OZCO Project #215 - 12x20 Pavilion w 6x6 Posts (not used)

**Pavilion Site Plan** 

note: all post to beams share the same ledge