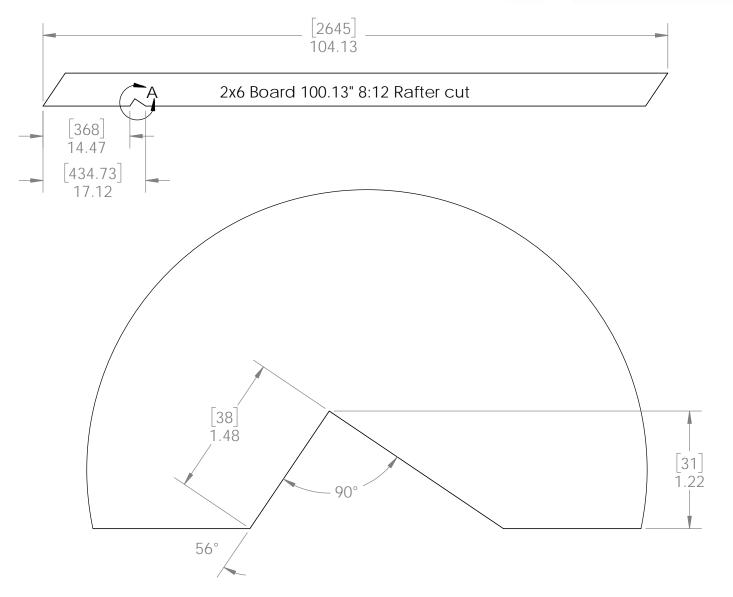

nformation

**ENJOY** 





OZCO BUILDING PRODUCTS



shown without roofing for clarity

# OZCO Project #215 - 12x20 Pavilion w 6x6 Posts (not used)

**Pavilion Overview** 





V1.00 - Installation Instructions effective May 1, 2015 and reflects information that available as of April 10, 2014. This information is updated periodically and should not be relied upon after May 1, 2015. Please visit www.OZCOBP.com to get current information

DESIGN

PURCHASE CONSTRUCT

# Laredo Sunset

Ironwood



2 great styles same functionality



Laredo Sunset

(566XX series)

**ENJOY** 

lronwood (517XX series) choose your connection lifestyle

both styles available for most products

OV Ornamental Wood Ties



# 12x(length) Pavilion cut list: common to all 12' wide Pavilions

**Pavilion Cutlist 12** 





#### **Birds Foot 1:1 template**

**Pavilion Cutlist 12** 



# 12x(length) Pavilion cut list: 2x8 length wise boards

**Pavilion Cutlist 12** 



#### Site Plan - OZCO Project #215 - 12x20 Pavilion w 6x6 Posts (not used)

**Pavilion Site Plan** 





note: all post to beams share the same ledge

# **BUILDING PRODUCTS**



| ITEM<br>NO. | QTY. | PART NUMBER | DESCRIPTION                             |
|-------------|------|-------------|-----------------------------------------|
| 1           | 6    | 6x6 Post    | 6x6x96.00                               |
| 2           | 6    | 56608       | 6x6 Post Base (6x6-<br>PB-LS)           |
| 3           | 4    | 56636       | Post to Beam Bolt<br>Offset (P2B-BO-LS) |
| 4           | 1    | 56610       | 8" Post to Beam<br>(P2B-LS-8)           |