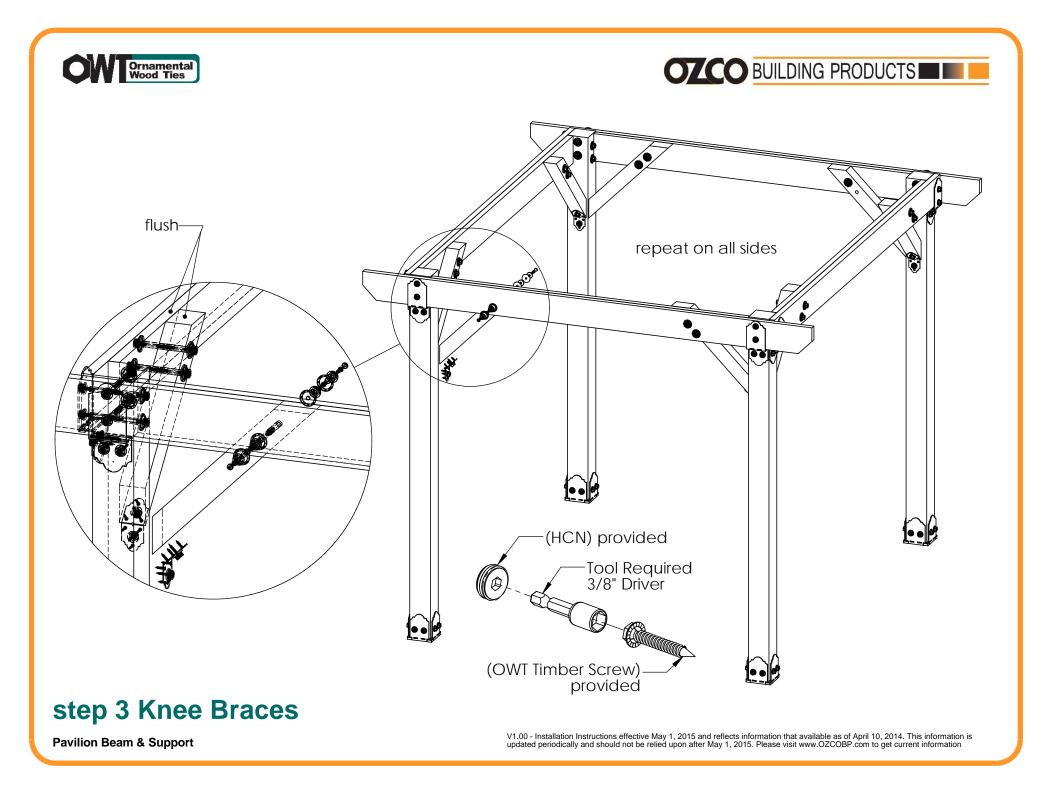

#### step 2 Inside Beams

Pavilion Beam & Support

| (3) (7) (8) (6) (5) (9) (4) | ITEM<br>NO. | QTY. | PAR<br>NUME                |
|-----------------------------|-------------|------|----------------------------|
|                             | 1           | 1    | Pavili<br>Bas              |
|                             |             | 1    | 56610<br>2<br>2x8          |
|                             | 2           | 2    | 2x8<br>Boar<br>2x8         |
|                             | 3           | 2    | 2x8<br><u>Boa</u><br>2x8   |
|                             | 4           | 4    | 2x8<br><u>Boa</u> i<br>2x8 |
|                             | 5           | 4    | 2x8<br>Boai                |
|                             | 6           | 12   | 4x4 P                      |
|                             | 7           | 3    | 5666                       |
|                             | 8           | 12   | 5665                       |
|                             |             | 0.5  | 566                        |
|                             | 9           | 8    | 5665                       |
|                             |             | 0.25 | 566                        |