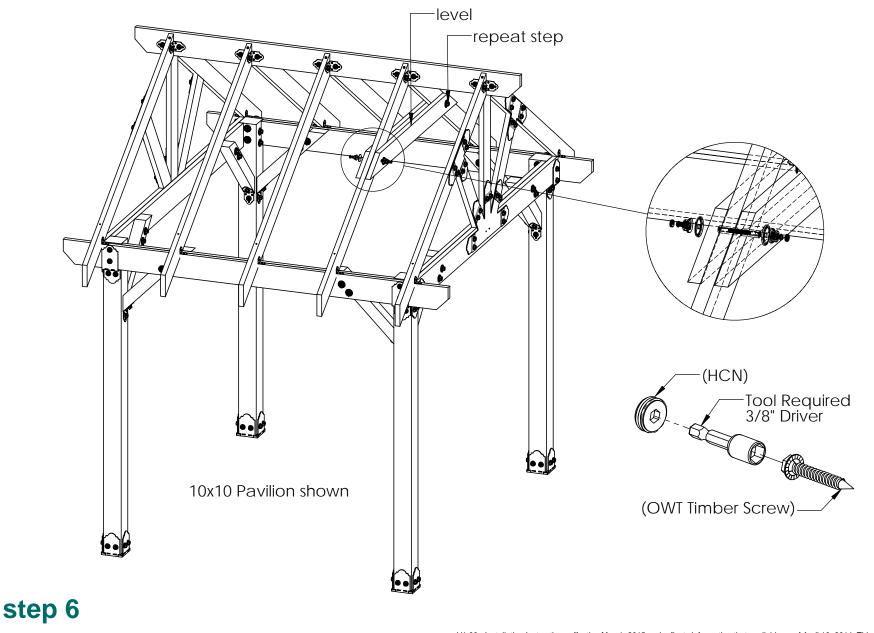

#### OZCO Project #215 - 12x20 Pavilion w 6x6 Posts (not used)

Pavilion Beam & Support

Pavilion Truss 10

Pavilion Truss 10

Pavilion Truss 10

Pavilion Truss 10

DESCRIPTION

OZCO Project