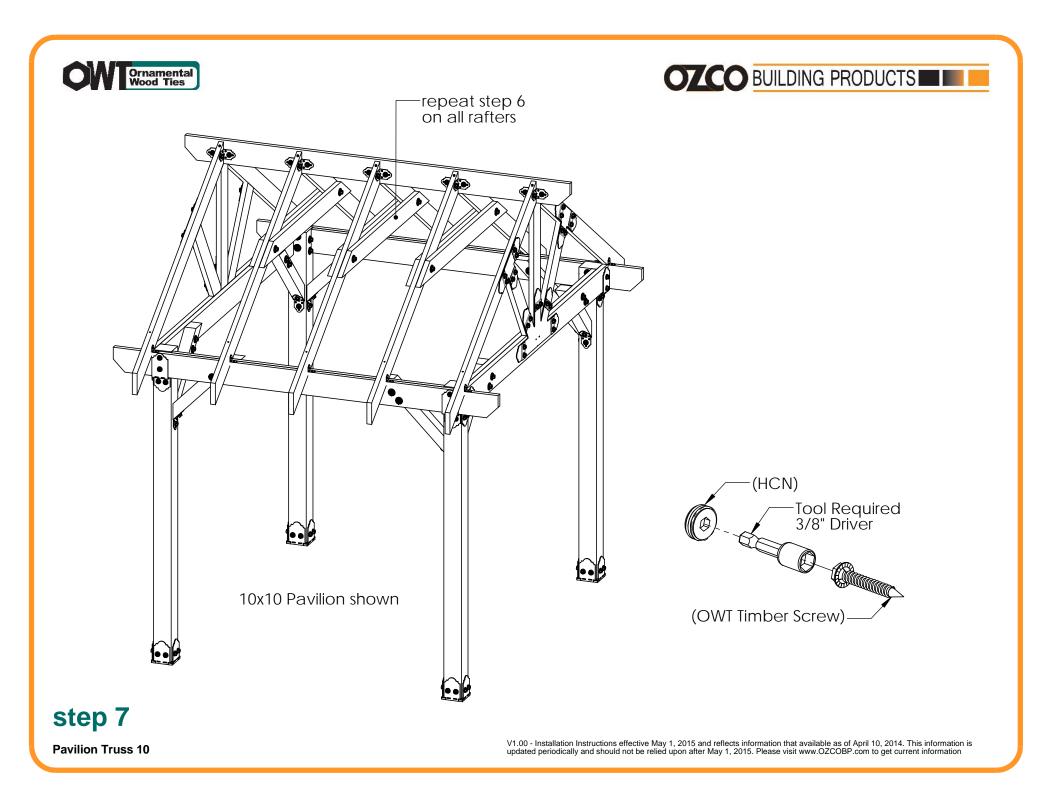

#### OZCO Project #215 - 12x20 Pavilion w 6x6 Posts (not used)

Pavilion Beam & Support

Pavilion Truss 10

Pavilion Truss 10

Pavilion Truss 10

Pavilion Truss 10

DESCRIPTION

OZCO Project

Pavilion w 6x6

#215 - 12x20

2x8x120.00

2x6x46.58

2x6x37.50

2x6x72.00

2x6x120.00

8:12

LS)

LS)

4-6"

TBW-2)

Truss Base Fan

ÖWT Timber

OWT Timber

2" Timber Bolt Heavy Duty

Washer (OWT-

Clip (RC-LS-2) OWT Timber

<u>Screw 3-3/4</u> OWT Timber

Clip (RC-LS-4)

<u>Screw 10"</u> OWT Timber

2" Standard Rafter

Screw 7-1/2" 4" Standard Rafter

Truss Accent (TA-

<u>Screw 1-3/4"</u> <u>"T" Tie Plate (TTP)</u> Truss Accent (TA-

<u>Screw 1-3/4"</u> OWT Timber Bolt

Posts

Pavilion Truss 12