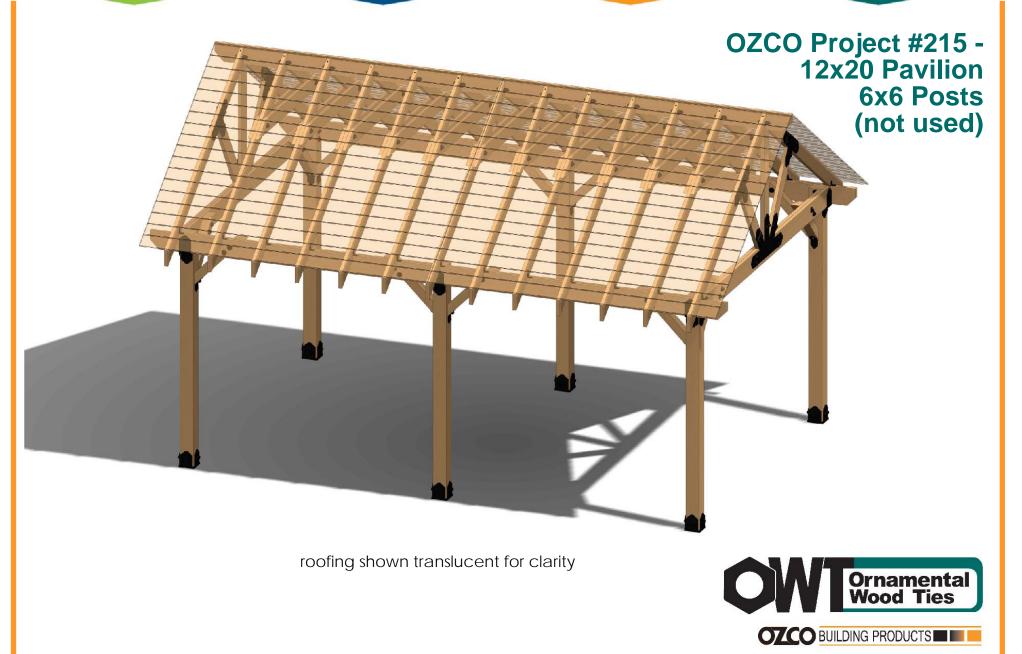

# OZCO Project #215 - 12x20 Pavilion w 6x6 Posts (not used)

**Pavilion Overview** 

V1.00 - Installation Instructions effective May 1, 2015 and reflects information that available as of April 10, 2014. This information is updated periodically and should not be relied upon after May 1, 2015. Please visit www.OZCOBP.com to get current information