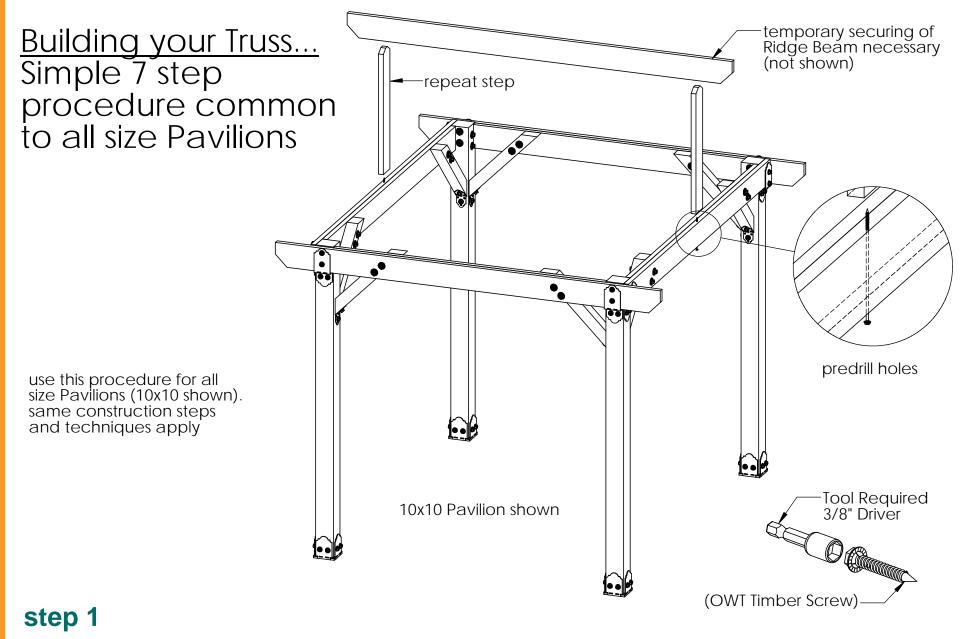

#### OZCO Project #215 - 12x20 Pavilion w 6x6 Posts (not used)

Pavilion Beam & Support

Pavilion Truss 10

Pavilion Truss 10

Pavilion Truss 10

Pavilion Truss 10

DESCRIPTION

OZCO Project