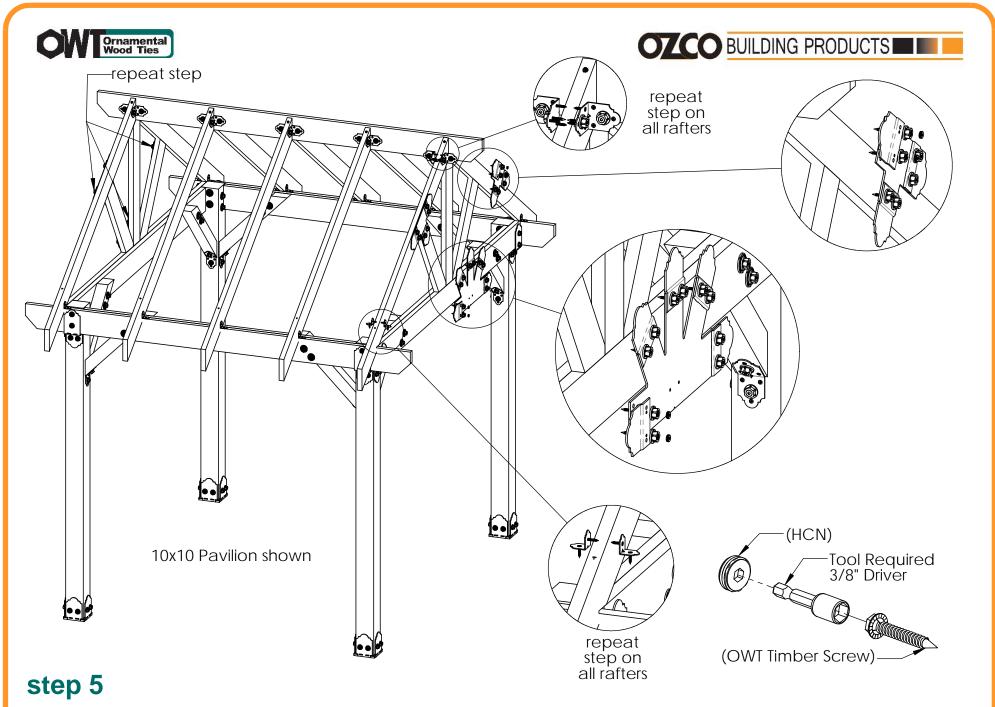

#### OZCO Project #215 - 12x20 Pavilion w 6x6 Posts (not used)

Pavilion Beam & Support

Pavilion Truss 10

Pavilion Truss 10

Pavilion Truss 10

Pavilion Truss 10

DESCRIPTION

OZCO Project