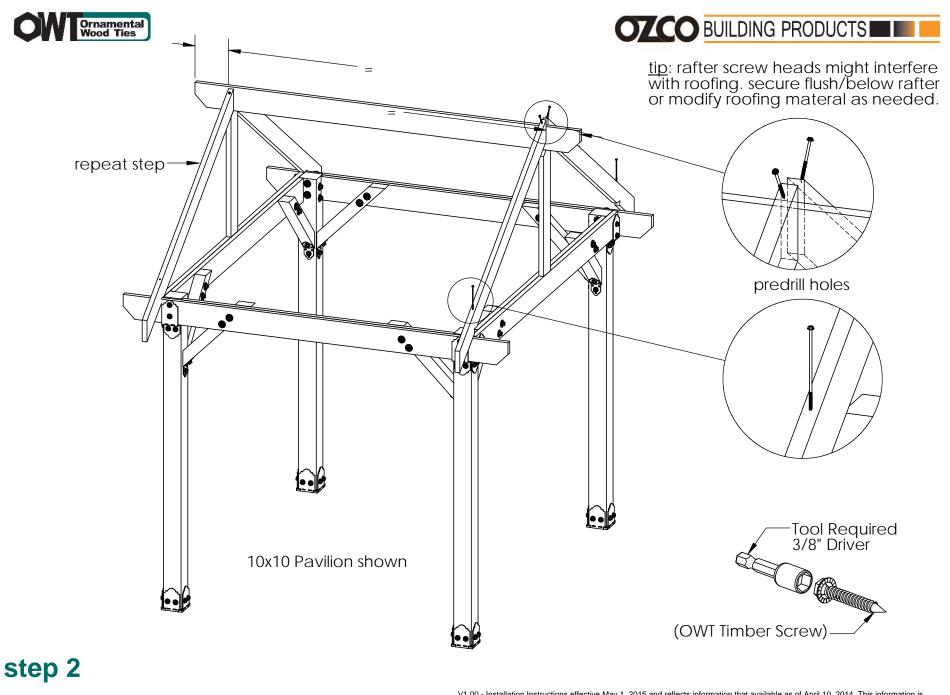

#### OZCO Project #215 - 12x20 Pavilion w 6x6 Posts (not used)

Pavilion Beam & Support

Pavilion Truss 10

Pavilion Truss 10

Pavilion Truss 10

Pavilion Truss 10

DESCRIPTION

OZCO Project