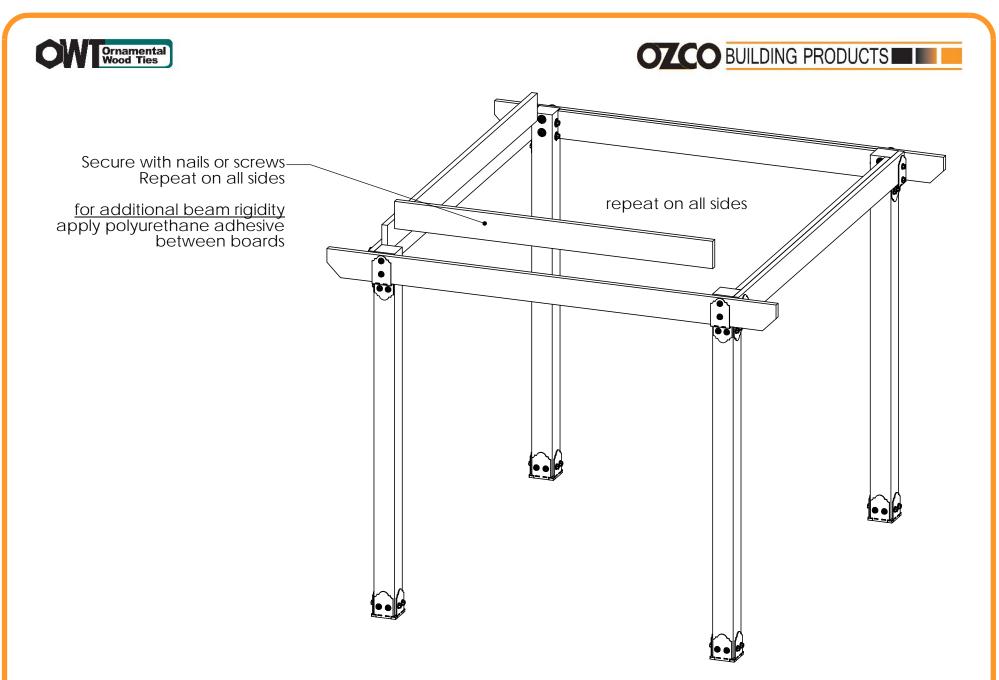

## step 2 Inside Beams

Pavilion Beam & Support

| ITEM | QTY. | PART<br>NUMBER      | DESCRIPTION                                                |
|------|------|---------------------|------------------------------------------------------------|
| 1    | 1    | Pavilion<br>Base    | OZCO<br>Project #213<br>- 12x12<br>Pavilion w<br>6x6 Posts |
| 2    | 2    | 2x8<br>Board        | 2x8x144.00                                                 |
| 3    | 2    | 2x8<br>Board<br>2x8 | 2x8x141.00                                                 |
| 4    | 2    | Board               | 2x8x130.00                                                 |
| 5    | 2    | 2x8<br>Board        | 2x8x109.00                                                 |
| 6    | 8    | 4x4 Post            | 4x4x30.00                                                  |
| 7    | 2    | 56668               | 4" Flush<br>Inside 45<br>(FI45-LS-4)                       |
| 8    | 8    | 56650               | ÒWT Timber<br>Bolt 6-8"                                    |
|      | 0.5  | 56680               | Bolt Heavy<br>Duty Washer<br>(OWT-TBW-2)                   |
| 9    | 8    | 56650               | ÖWT Timber<br>Bolt 6-8"                                    |
|      | 0.25 | 56680               | 2" Timber<br>Bolt Heavy<br>Duty Washer<br>(OWT-TBW-2)      |