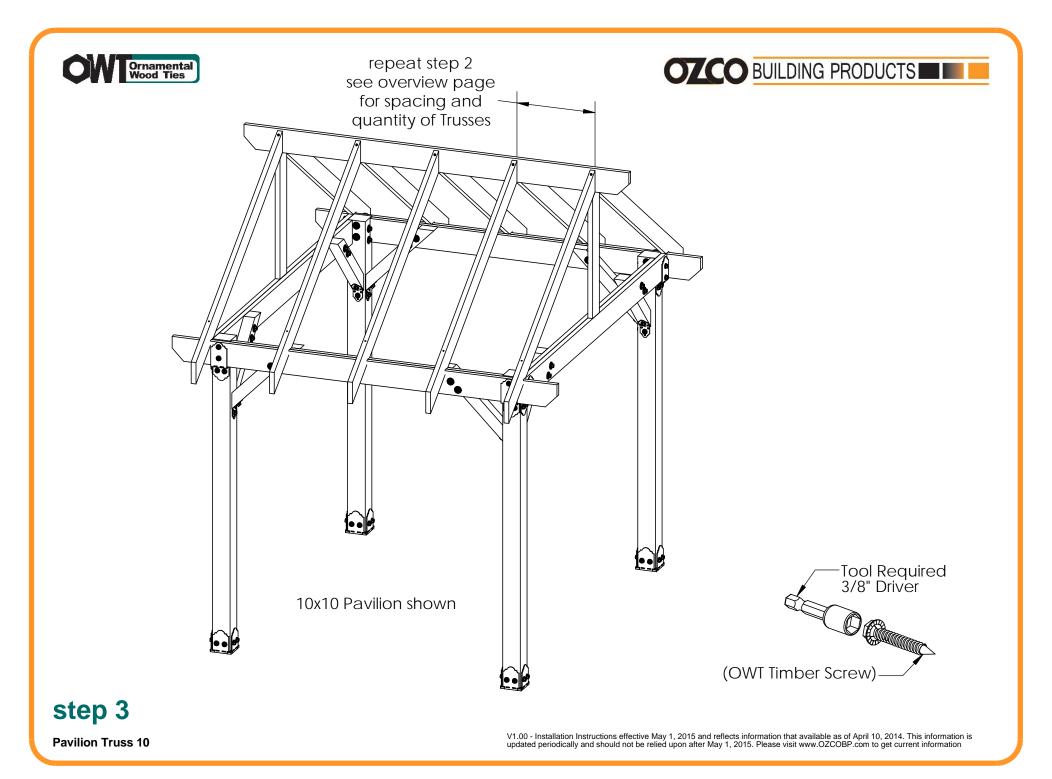

#### OZCO Project #213 - 12x12 Pavilion w 6x6 Posts

Pavilion Beam & Support

Pavilion Truss 10

Pavilion Truss 10

Pavilion Truss 10

Pavilion Truss 10

| ITEM<br>NO. | QTY. | PART<br>NUMBER                | DESCRIPTION                                             |
|-------------|------|-------------------------------|---------------------------------------------------------|
| 1           | 1    | Pavilion<br>Beam &<br>Support | OZCO Project<br>#213 - 12x12<br>Pavilion w 6x6<br>Posts |
| 2           | 1    | 2x8<br>Board                  | 2x8x144.00                                              |
| 3           | 2    | 2x6<br>Board                  | 2x6x46.58                                               |
| 4           | 4    | 2x6<br>Board                  | 2x6x37.50                                               |
| 5           | 8    | 2x6<br>Board                  | 2x6x72.00                                               |
| 6           | 12   | 2x6<br>Board                  | 2x6x120.00                                              |
| 7           | 2    | 56619                         | Truss Base Fan<br><u>8</u> :12                          |
|             | 2.5  | 56611                         | Truss Accent<br>(TA-LS)<br>OWT Timber                   |
|             | 0.04 | 56625                         | OWT Timber<br><u>Screw 1-3/4"</u><br>"T" Tie Plate      |
| 8           | 2    | 56612                         | (TTP)                                                   |
|             | 0.04 | 56625                         | OWT Timber<br><u>Screw 1-3/4"</u><br>OWT Timber         |
| 9           | 4    | 56649                         | OWT Timber<br><u>Bolt 4-6"</u><br>2" Timber Bolt        |
|             | 0.5  | 56680                         | Heavy Duty<br>Washer (OWT-<br>TBW-2)                    |
| 10          | 2.4  | 56617                         | 2" Standard<br>Rafter Clip<br>(RC-LS-2)                 |
| 11          | 0.48 | 56627                         | OWT Timber<br>Screw 3-3/4"                              |
| 12          | 0.24 | 56647                         | OWT Timber<br>Screw 10"                                 |
| 13          | 0.48 | 56629                         | Screw 7-1/2"                                            |
| 14          | 2.4  | 56618                         | 4" Standard<br>Rafter Clip<br>(RC-LS-4)                 |