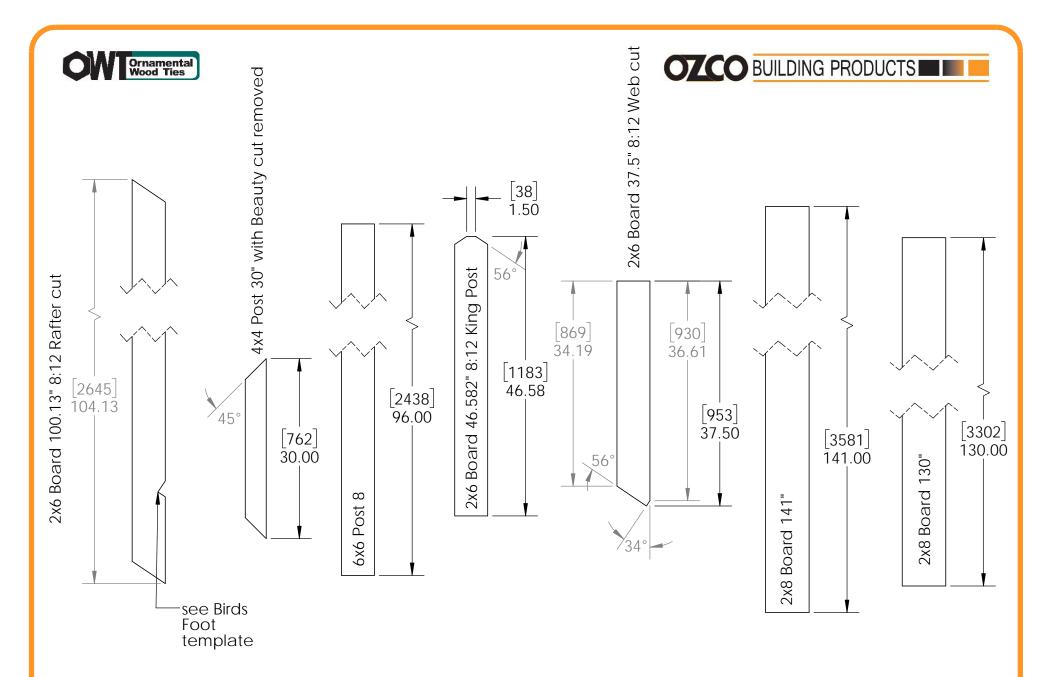

## 12x(length) Pavilion cut list: common to all 12' wide Pavilions

**Pavilion Cutlist 12** 

## **Birds Foot 1:1 template**

**Pavilion Cutlist 12** 

## 12x(length) Pavilion cut list: 2x8 length wise boards

**Pavilion Cutlist 12** 