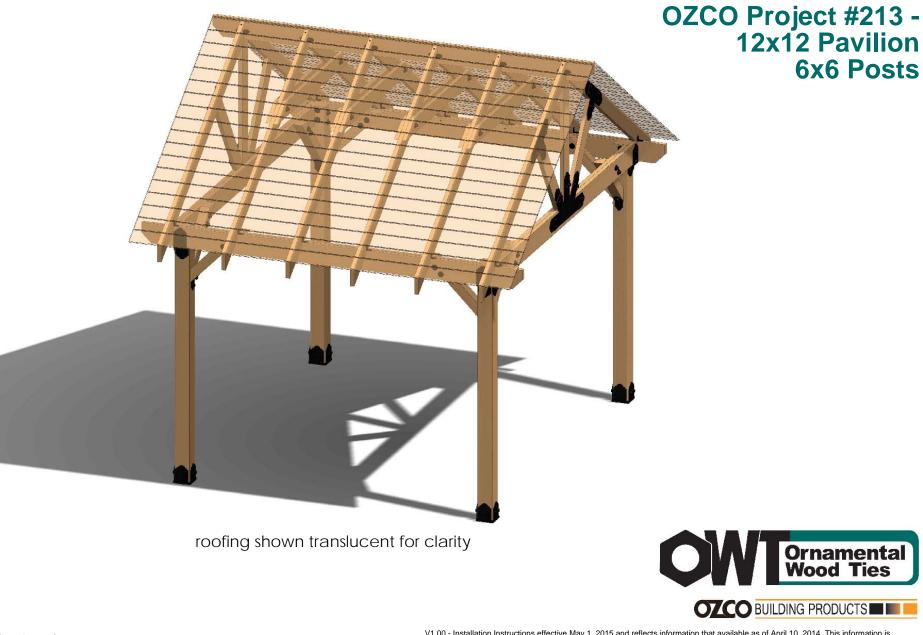

## OZCO Project #213 - 12x12 Pavilion w 6x6 Posts

**Pavilion Overview** 

V1.00 - Installation Instructions effective May 1, 2015 and reflects information that available as of April 10, 2014. This information is updated periodically and should not be relied upon after May 1, 2015. Please visit www.OZCOBP.com to get current information