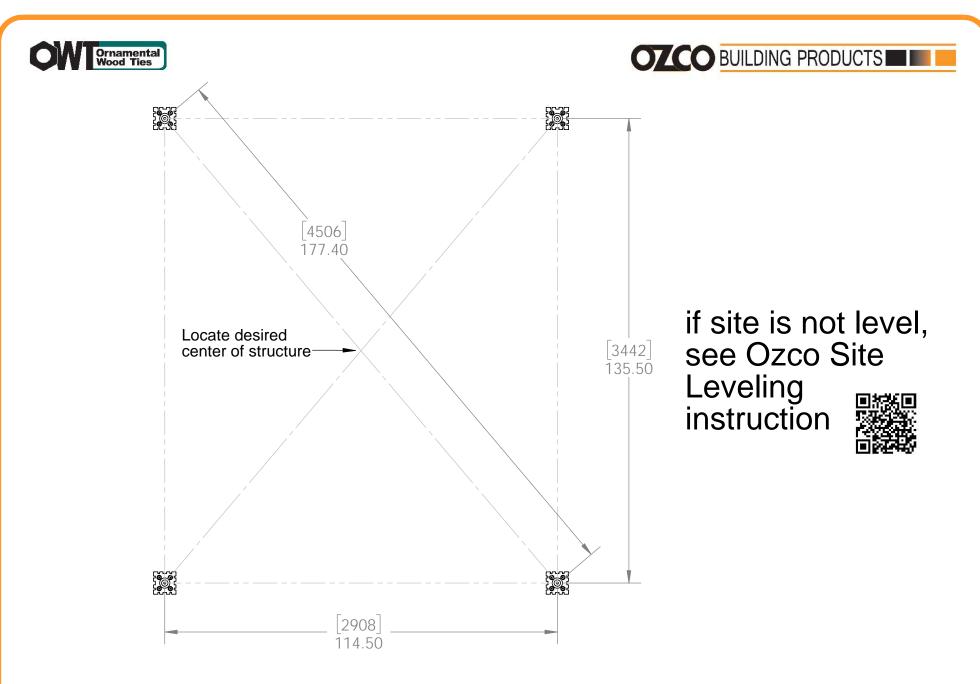

## Site Plan - OZCO Project #213 - 12x12 Pavilion w 6x6 Posts

**Pavilion Site Plan** 