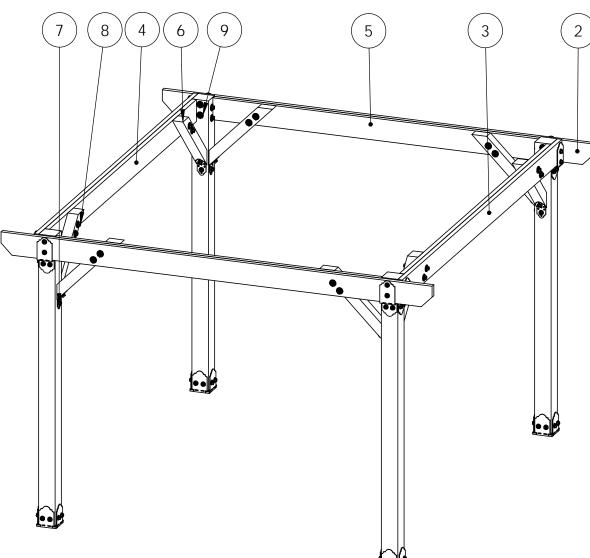

## step 2 Inside Beams

Pavilion Beam & Support

| ITEM | QTY. | PART<br>NUMBER      | DESCRIPTION                                                |
|------|------|---------------------|------------------------------------------------------------|
| 1    | 1    | Pavilion<br>Base    | OZCO<br>Project #213<br>- 12x12<br>Pavilion w<br>6x6 Posts |
| 2    | 2    | 2x8<br>Board        | 2x8x144.00                                                 |
| 3    | 2    | 2x8<br>Board<br>2x8 | 2x8x141.00                                                 |
| 4    | 2    | Board               | 2x8x130.00                                                 |
| 5    | 2    | 2x8<br>Board        | 2x8x109.00                                                 |
| 6    | 8    | 4x4 Post            | 4x4x30.00                                                  |
| 7    | 2    | 56668               | 4" Flush<br>Inside 45<br>(FI45-LS-4)                       |
| 8    | 8    | 56650               | ÒWT Timber<br>Bolt 6-8"                                    |
|      | 0.5  | 56680               | Bolt Heavy<br>Duty Washer<br>(OWT-TBW-2)                   |
| 9    | 8    | 56650               | ÖWT Timber<br>Bolt 6-8"                                    |
|      | 0.25 | 56680               | 2" Timber<br>Bolt Heavy<br>Duty Washer<br>(OWT-TBW-2)      |