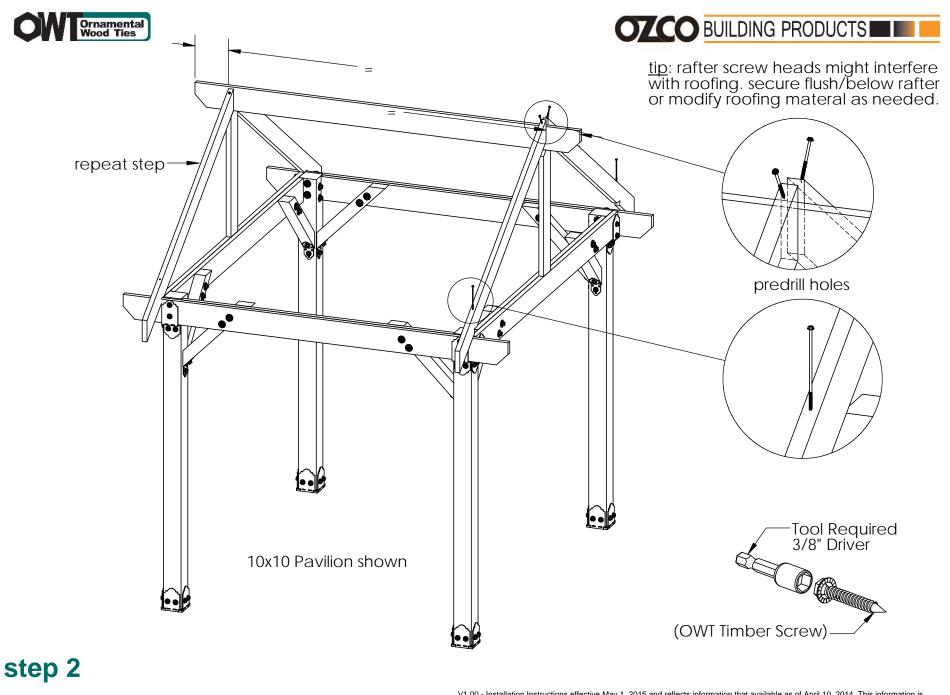

#### OZCO Project #213 - 12x12 Pavilion w 6x6 Posts

Pavilion Beam & Support

Pavilion Truss 10

Pavilion Truss 10

Pavilion Truss 10

Pavilion Truss 10

| ITEM<br>NO. | QTY. | PART<br>NUMBER                | DESCRIPTION                                             |
|-------------|------|-------------------------------|---------------------------------------------------------|
| 1           | 1    | Pavilion<br>Beam &<br>Support | OZCO Project<br>#213 - 12x12<br>Pavilion w 6x6<br>Posts |
| 2           | 1    | 2x8<br>Board                  | 2x8x144.00                                              |
| 3           | 2    | 2x6<br>Board                  | 2x6x46.58                                               |
| 4           | 4    | 2x6<br>Board                  | 2x6x37.50                                               |
| 5           | 8    | 2x6<br>Board                  | 2x6x72.00                                               |
| 6           | 12   | 2x6<br>Board                  | 2x6x120.00                                              |
| 7           | 2    | 56619                         | Truss Base Fan<br><u>8</u> :12                          |
|             | 2.5  | 56611                         | Truss Accent<br>(TA-LS)<br>OWT Timber                   |
|             | 0.04 | 56625                         | OWT Timber<br><u>Screw 1-3/4"</u><br>"T" Tie Plate      |
| 8           | 2    | 56612                         | (TTP)                                                   |
|             | 0.04 | 56625                         | OWT Timber<br><u>Screw 1-3/4"</u><br>OWT Timber         |
| 9           | 4    | 56649                         | OWT Timber<br><u>Bolt 4-6"</u><br>2" Timber Bolt        |
|             | 0.5  | 56680                         | Heavy Duty<br>Washer (OWT-<br>TBW-2)                    |
| 10          | 2.4  | 56617                         | 2" Standard<br>Rafter Clip<br>(RC-LS-2)                 |
| 11          | 0.48 | 56627                         | OWT Timber<br>Screw 3-3/4"                              |
| 12          | 0.24 | 56647                         | OWT Timber<br>Screw 10"                                 |
| 13          | 0.48 | 56629                         | Screw 7-1/2"                                            |
| 14          | 2.4  | 56618                         | 4" Standard<br>Rafter Clip<br>(RC-LS-4)                 |