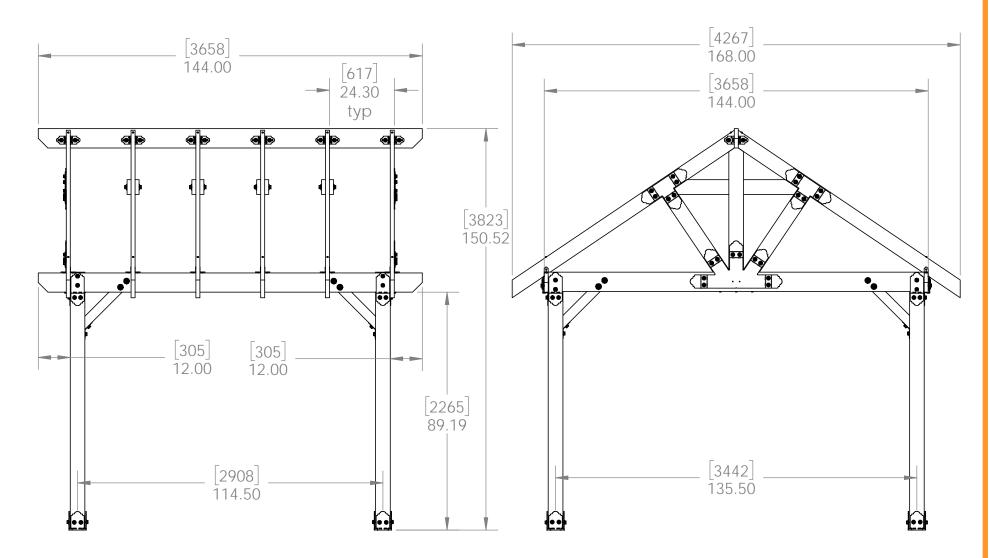

## Site Plan - OZCO Project #213 - 12x12 Pavilion w 6x6 Posts

**Pavilion Site Plan** 