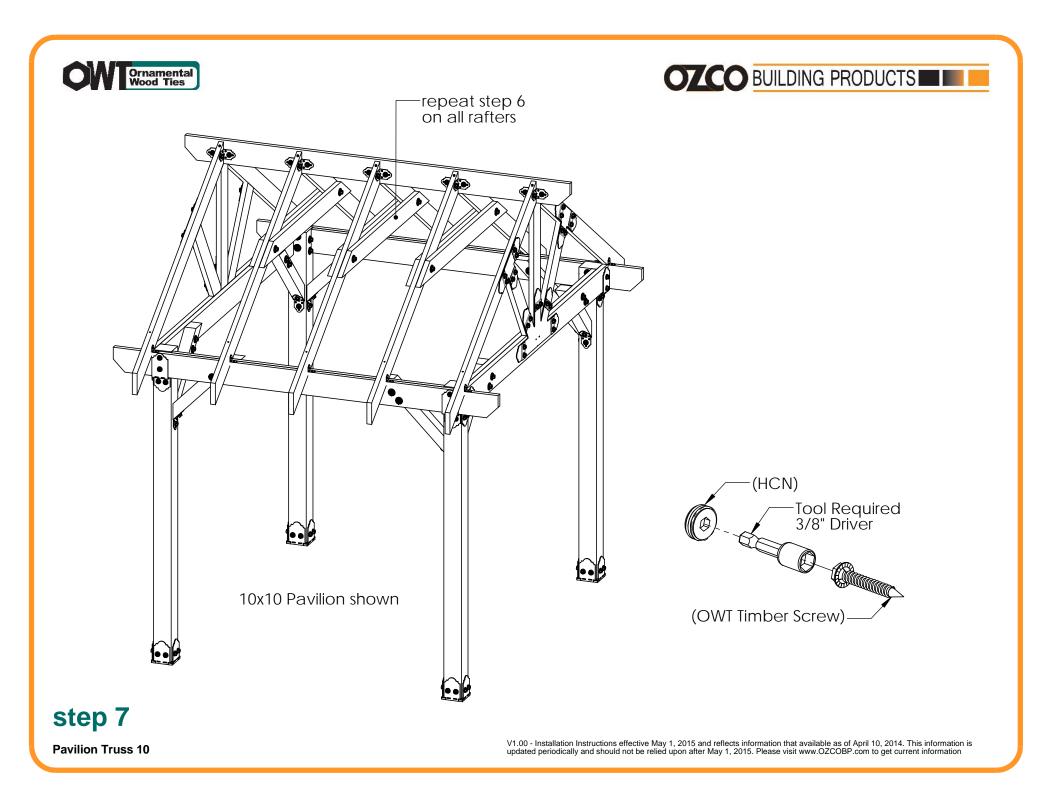

#### OZCO Project #213 - 12x12 Pavilion w 6x6 Posts

Pavilion Beam & Support

Pavilion Truss 10

Pavilion Truss 10

Pavilion Truss 10

Pavilion Truss 10

| ITEM<br>NO. | QTY. | PART<br>NUMBER                | DESCRIPTION                                             |
|-------------|------|-------------------------------|---------------------------------------------------------|
| 1           | 1    | Pavilion<br>Beam &<br>Support | OZCO Project<br>#213 - 12x12<br>Pavilion w 6x6<br>Posts |
| 2           | 1    | 2x8<br>Board                  | 2x8x144.00                                              |
| 3           | 2    | 2x6<br>Board                  | 2x6x46.58                                               |
| 4           | 4    | 2x6<br>Board                  | 2x6x37.50                                               |
| 5           | 8    | 2x6<br>Board                  | 2x6x72.00                                               |
| 6           | 12   | 2x6<br>Board                  | 2x6x120.00                                              |
| 7           | 2    | 56619                         | Truss Base Fan<br><u>8</u> :12                          |
|             | 2.5  | 56611                         | Truss Accent<br>(TA-LS)<br>OWT Timber                   |
|             | 0.04 | 56625                         | OWT Timber<br><u>Screw 1-3/4"</u><br>"T" Tie Plate      |
| 8           | 2    | 56612                         | (TTP)                                                   |
|             | 0.04 | 56625                         | OWT Timber<br><u>Screw 1-3/4"</u><br>OWT Timber         |
| 9           | 4    | 56649                         | OWT Timber<br><u>Bolt 4-6"</u><br>2" Timber Bolt        |
|             | 0.5  | 56680                         | Heavy Duty<br>Washer (OWT-<br>TBW-2)                    |
| 10          | 2.4  | 56617                         | 2" Standard<br>Rafter Clip<br>(RC-LS-2)                 |
| 11          | 0.48 | 56627                         | OWT Timber<br>Screw 3-3/4"                              |
| 12          | 0.24 | 56647                         | OWT Timber<br>Screw 10"                                 |
| 13          | 0.48 | 56629                         | Screw 7-1/2"                                            |
| 14          | 2.4  | 56618                         | 4" Standard<br>Rafter Clip<br>(RC-LS-4)                 |