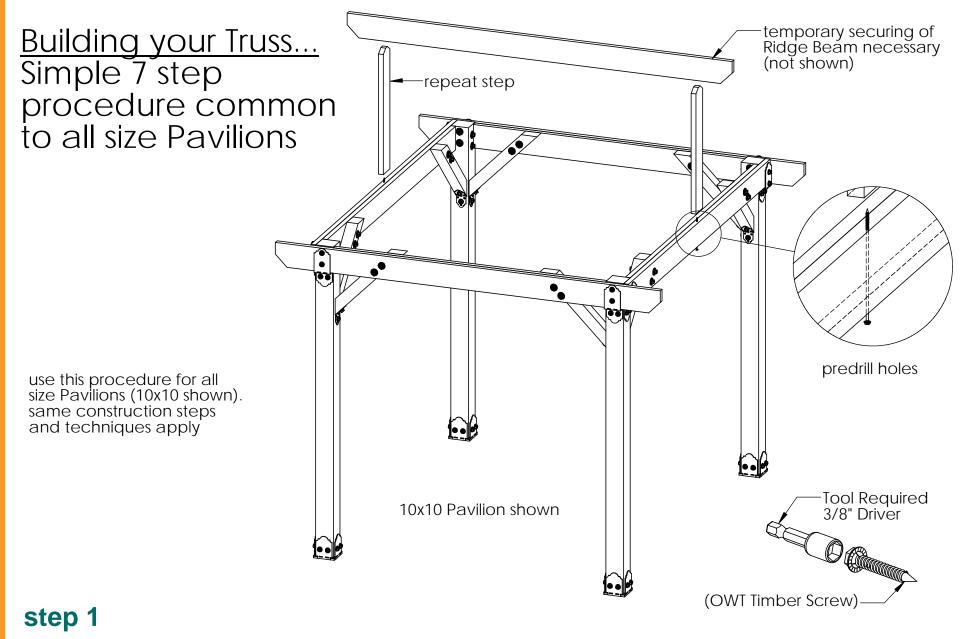

#### OZCO Project #213 - 12x12 Pavilion w 6x6 Posts

Pavilion Beam & Support

Pavilion Truss 10

Pavilion Truss 10

Pavilion Truss 10

Pavilion Truss 10

| ITEM<br>NO. | QTY. | PART<br>NUMBER                | DESCRIPTION                                             |
|-------------|------|-------------------------------|---------------------------------------------------------|
| 1           | 1    | Pavilion<br>Beam &<br>Support | OZCO Project<br>#213 - 12x12<br>Pavilion w 6x6<br>Posts |
| 2           | 1    | 2x8<br>Board                  | 2x8x144.00                                              |
| 3           | 2    | 2x6<br>Board                  | 2x6x46.58                                               |
| 4           | 4    | 2x6<br>Board                  | 2x6x37.50                                               |
| 5           | 8    | 2x6<br>Board                  | 2x6x72.00                                               |
| 6           | 12   | 2x6<br>Board                  | 2x6x120.00                                              |
| 7           | 2    | 56619                         | Truss Base Fan<br><u>8</u> :12                          |
|             | 2.5  | 56611                         | Truss Accent<br>(TA-LS)<br>OWT Timber                   |
|             | 0.04 | 56625                         | OWT Timber<br><u>Screw 1-3/4"</u><br>"T" Tie Plate      |
| 8           | 2    | 56612                         | (TTP)                                                   |
|             | 0.04 | 56625                         | OWT Timber<br><u>Screw 1-3/4"</u><br>OWT Timber         |
| 9           | 4    | 56649                         | OWT Timber<br><u>Bolt 4-6"</u><br>2" Timber Bolt        |
|             | 0.5  | 56680                         | Heavy Duty<br>Washer (OWT-<br>TBW-2)                    |
| 10          | 2.4  | 56617                         | 2" Standard<br>Rafter Clip<br>(RC-LS-2)                 |
| 11          | 0.48 | 56627                         | OWT Timber<br>Screw 3-3/4"                              |
| 12          | 0.24 | 56647                         | OWT Timber<br>Screw 10"                                 |
| 13          | 0.48 | 56629                         | Screw 7-1/2"                                            |
| 14          | 2.4  | 56618                         | 4" Standard<br>Rafter Clip<br>(RC-LS-4)                 |