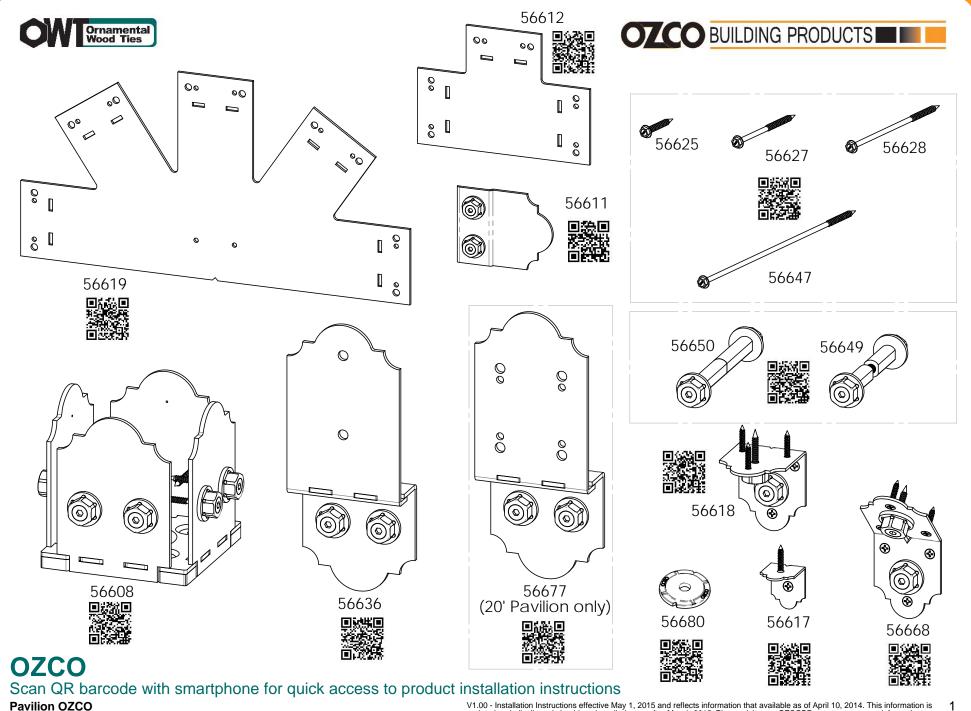

## step 2 Inside Beams

Pavilion Beam & Support

| ITEM | QTY. | PART<br>NUMBER      | DESCRIPTION                                                |
|------|------|---------------------|------------------------------------------------------------|
| 1    | 1    | Pavilion<br>Base    | OZCO<br>Project #213<br>- 12x12<br>Pavilion w<br>6x6 Posts |
| 2    | 2    | 2x8<br>Board        | 2x8x144.00                                                 |
| 3    | 2    | 2x8<br>Board<br>2x8 | 2x8x141.00                                                 |
| 4    | 2    | Board               | 2x8x130.00                                                 |
| 5    | 2    | 2x8<br>Board        | 2x8x109.00                                                 |
| 6    | 8    | 4x4 Post            | 4x4x30.00                                                  |
| 7    | 2    | 56668               | 4" Flush<br>Inside 45<br>(FI45-LS-4)                       |
| 8    | 8    | 56650               | ÒWT Timber<br>Bolt 6-8"                                    |
|      | 0.5  | 56680               | Bolt Heavy<br>Duty Washer<br>(OWT-TBW-2)                   |
| 9    | 8    | 56650               | ÖWT Timber<br>Bolt 6-8"                                    |
|      | 0.25 | 56680               | 2" Timber<br>Bolt Heavy<br>Duty Washer<br>(OWT-TBW-2)      |

#### OZCO Project #213 - 12x12 Pavilion w 6x6 Posts

Pavilion Beam & Support

Pavilion Truss 10

Pavilion Truss 10

Pavilion Truss 10

Pavilion Truss 10

| ITEM<br>NO. | QTY. | PART<br>NUMBER                | DESCRIPTION                                             |
|-------------|------|-------------------------------|---------------------------------------------------------|
| 1           | 1    | Pavilion<br>Beam &<br>Support | OZCO Project<br>#213 - 12x12<br>Pavilion w 6x6<br>Posts |
| 2           | 1    | 2x8<br>Board                  | 2x8x144.00                                              |
| 3           | 2    | 2x6<br>Board                  | 2x6x46.58                                               |
| 4           | 4    | 2x6<br>Board                  | 2x6x37.50                                               |
| 5           | 8    | 2x6<br>Board                  | 2x6x72.00                                               |
| 6           | 12   | 2x6<br>Board                  | 2x6x120.00                                              |
| 7           | 2    | 56619                         | Truss Base Fan<br><u>8</u> :12                          |
|             | 2.5  | 56611                         | Truss Accent<br>(TA-LS)<br>OWT Timber                   |
|             | 0.04 | 56625                         | OWT Timber<br><u>Screw 1-3/4"</u><br>"T" Tie Plate      |
| 8           | 2    | 56612                         | (TTP)                                                   |
|             | 0.04 | 56625                         | OWT Timber<br><u>Screw 1-3/4"</u><br>OWT Timber         |
| 9           | 4    | 56649                         | OWT Timber<br><u>Bolt 4-6"</u><br>2" Timber Bolt        |
|             | 0.5  | 56680                         | Heavy Duty<br>Washer (OWT-<br>TBW-2)                    |
| 10          | 2.4  | 56617                         | 2" Standard<br>Rafter Clip<br>(RC-LS-2)                 |
| 11          | 0.48 | 56627                         | OWT Timber<br>Screw 3-3/4"                              |
| 12          | 0.24 | 56647                         | OWT Timber<br>Screw 10"                                 |
| 13          | 0.48 | 56629                         | Screw 7-1/2"                                            |
| 14          | 2.4  | 56618                         | 4" Standard<br>Rafter Clip<br>(RC-LS-4)                 |