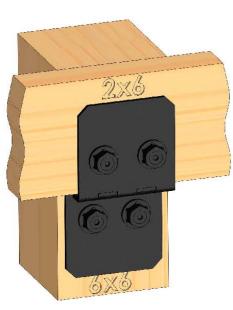

## step 2 Inside Beams

Pavilion Beam & Support

| ITEM | QTY. | PART<br>NUMBER      | DESCRIPTION                                                |
|------|------|---------------------|------------------------------------------------------------|
| 1    | 1    | Pavilion<br>Base    | OZCO<br>Project #213<br>- 12x12<br>Pavilion w<br>6x6 Posts |
| 2    | 2    | 2x8<br>Board        | 2x8x144.00                                                 |
| 3    | 2    | 2x8<br>Board<br>2x8 | 2x8x141.00                                                 |
| 4    | 2    | Board               | 2x8x130.00                                                 |
| 5    | 2    | 2x8<br>Board        | 2x8x109.00                                                 |
| 6    | 8    | 4x4 Post            | 4x4x30.00                                                  |
| 7    | 2    | 56668               | 4" Flush<br>Inside 45<br>(FI45-LS-4)                       |
| 8    | 8    | 56650               | ÒWT Timber<br>Bolt 6-8"                                    |
|      | 0.5  | 56680               | Bolt Heavy<br>Duty Washer<br>(OWT-TBW-2)                   |
| 9    | 8    | 56650               | ÖWT Timber<br>Bolt 6-8"                                    |
|      | 0.25 | 56680               | 2" Timber<br>Bolt Heavy<br>Duty Washer<br>(OWT-TBW-2)      |

#### OZCO Project #213 - 12x12 Pavilion w 6x6 Posts

Pavilion Beam & Support

Pavilion Truss 10

Pavilion Truss 10

Pavilion Truss 10

Pavilion Truss 10

| ITEM<br>NO. | QTY. | PART<br>NUMBER                | DESCRIPTION                                             |
|-------------|------|-------------------------------|---------------------------------------------------------|
| 1           | 1    | Pavilion<br>Beam &<br>Support | OZCO Project<br>#213 - 12x12<br>Pavilion w 6x6<br>Posts |
| 2           | 1    | 2x8<br>Board                  | 2x8x144.00                                              |
| 3           | 2    | 2x6<br>Board                  | 2x6x46.58                                               |
| 4           | 4    | 2x6<br>Board                  | 2x6x37.50                                               |
| 5           | 8    | 2x6<br>Board                  | 2x6x72.00                                               |
| 6           | 12   | 2x6<br>Board                  | 2x6x120.00                                              |
| 7           | 2    | 56619                         | Truss Base Fan<br><u>8</u> :12                          |
|             | 2.5  | 56611                         | Truss Accent<br>(TA-LS)<br>OWT Timber                   |
|             | 0.04 | 56625                         | OWT Timber<br><u>Screw 1-3/4"</u><br>"T" Tie Plate      |
| 8           | 2    | 56612                         | (TTP)                                                   |
|             | 0.04 | 56625                         | OWT Timber<br><u>Screw 1-3/4"</u><br>OWT Timber         |
| 9           | 4    | 56649                         | OWT Timber<br><u>Bolt 4-6"</u><br>2" Timber Bolt        |
|             | 0.5  | 56680                         | Heavy Duty<br>Washer (OWT-<br>TBW-2)                    |
| 10          | 2.4  | 56617                         | 2" Standard<br>Rafter Clip<br>(RC-LS-2)                 |
| 11          | 0.48 | 56627                         | OWT Timber<br>Screw 3-3/4"                              |
| 12          | 0.24 | 56647                         | OWT Timber<br>Screw 10"                                 |
| 13          | 0.48 | 56629                         | Screw 7-1/2"                                            |
| 14          | 2.4  | 56618                         | 4" Standard<br>Rafter Clip<br>(RC-LS-4)                 |