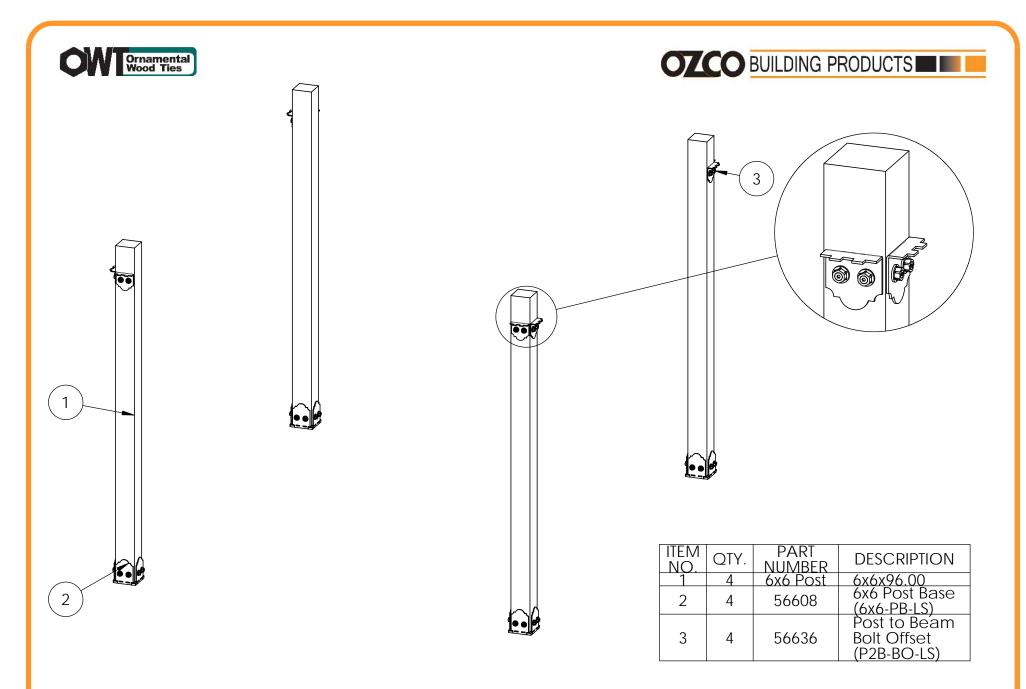

reflects information that available as of April 10, 2014. This information is updated periodically and should not be relied upon after May 1, 2015. Please visit www.OZCOBP.com to get current information

DESIGN

PURCHASE CONSTRUCT

# Laredo Sunset

Ironwood



2 great styles same functionality



Laredo Sunset

(566XX series)

**ENJOY** 

lronwood (517XX series) choose your connection lifestyle

both styles available for most products

OV Ornamental Wood Ties



## 12x(length) Pavilion cut list: common to all 12' wide Pavilions

**Pavilion Cutlist 12** 





## **Birds Foot 1:1 template**

**Pavilion Cutlist 12** 



## 12x(length) Pavilion cut list: 2x8 length wise boards

**Pavilion Cutlist 12** 



## Site Plan - OZCO Project #213 - 12x12 Pavilion w 6x6 Posts

**Pavilion Site Plan** 



#### OZCO Project #213 - 12x12 Pavilion w 6x6 Posts ledge

**Pavilion Base** 





## step 2 Inside Beams

Pavilion Beam & Support







| ITEM | QTY. | PART<br>NUMBER      | DESCRIPTION                                                |
|------|------|---------------------|------------------------------------------------------------|
| 1    | 1    | Pavilion<br>Base    | OZCO<br>Project #213<br>- 12x12<br>Pavilion w<br>6x6 Posts |
| 2    | 2    | 2x8<br>Board        | 2x8x144.00                                                 |
| 3    | 2    | 2x8<br>Board<br>2x8 | 2x8x141.00                                                 |
| 4    | 2    | Board               | 2x8x130.00                                                 |
| 5    | 2    | 2x8<br>Board        | 2x8x109.00