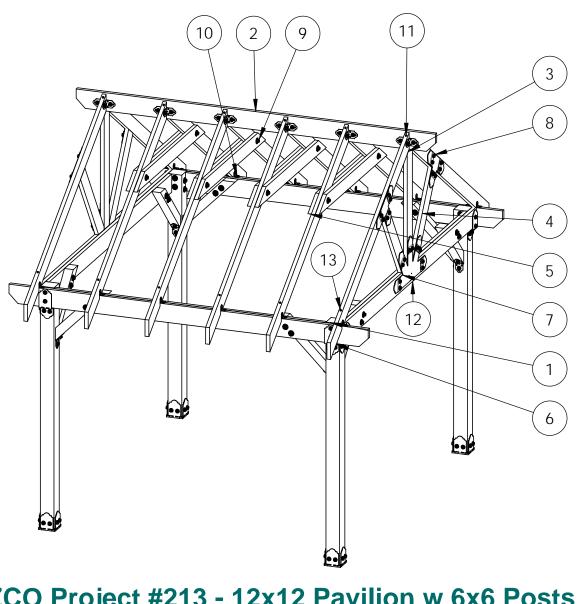

## OZCO Project #213 - 12x12 Pavilion w 6x6 Posts

**Pavilion Overview** 

V1.00 - Installation Instructions effective May 1, 2015 and reflects information that available as of April 10, 2014. This information is updated periodically and should not be relied upon after May 1, 2015. Please visit www.OZCOBP.com to get current information

#### OZCO Project #213 - 12x12 Pavilion w 6x6 Posts

Pavilion Beam & Support

Pavilion Truss 10

Pavilion Truss 10

Pavilion Truss 10

Pavilion Truss 10

| ITEM<br>NO. | QTY. | PART<br>NUMBER                | DESCRIPTION                                             |
|-------------|------|-------------------------------|---------------------------------------------------------|
| 1           | 1    | Pavilion<br>Beam &<br>Support | OZCO Project<br>#213 - 12x12<br>Pavilion w 6x6<br>Posts |
| 2           | 1    | 2x8<br>Board                  | 2x8x144.00                                              |
| 3           | 2    | 2x6<br>Board                  | 2x6x46.58                                               |
| 4           | 4    | 2x6<br>Board                  | 2x6x37.50                                               |
| 5           | 8    | 2x6<br>Board                  | 2x6x72.00                                               |
| 6           | 12   | 2x6<br>Board                  | 2x6x120.00                                              |
| 7           | 2    | 56619                         | Truss Base Fan<br><u>8</u> :12                          |
|             | 2.5  | 56611                         | Truss Accent<br>(TA-LS)<br>OWT Timber                   |
|             | 0.04 | 56625                         | OWT Timber<br><u>Screw 1-3/4"</u><br>"T" Tie Plate      |
| 8           | 2    | 56612                         | (TTP)                                                   |
|             | 0.04 | 56625                         | OWT Timber<br><u>Screw 1-3/4"</u><br>OWT Timber         |
| 9           | 4    | 56649                         | OWT Timber<br><u>Bolt 4-6"</u><br>2" Timber Bolt        |
|             | 0.5  | 56680                         | Heavy Duty<br>Washer (OWT-<br>TBW-2)                    |
| 10          | 2.4  | 56617                         | 2" Standard<br>Rafter Clip<br>(RC-LS-2)                 |
| 11          | 0.48 | 56627                         | OWT Timber<br>Screw 3-3/4"                              |
| 12          | 0.24 | 56647                         | OWT Timber<br>Screw 10"                                 |
| 13          | 0.48 | 56629                         | Screw 7-1/2"                                            |
| 14          | 2.4  | 56618                         | 4" Standard<br>Rafter Clip<br>(RC-LS-4)                 |