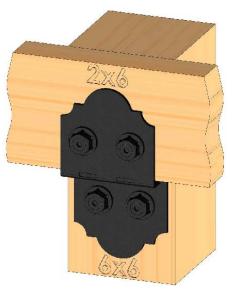

## step 2 Inside Beams

Pavilion Beam & Support

| ITEM | QTY. | PART<br>NUMBER      | DESCRIPTION                                                |
|------|------|---------------------|------------------------------------------------------------|
| 1    | 1    | Pavilion<br>Base    | OZCO<br>Project #213<br>- 12x12<br>Pavilion w<br>6x6 Posts |
| 2    | 2    | 2x8<br>Board        | 2x8x144.00                                                 |
| 3    | 2    | 2x8<br>Board<br>2x8 | 2x8x141.00                                                 |
| 4    | 2    | Board               | 2x8x130.00                                                 |
| 5    | 2    | 2x8<br>Board        | 2x8x109.00                                                 |
| 6    | 8    | 4x4 Post            | 4x4x30.00                                                  |
| 7    | 2    | 56668               | 4" Flush<br>Inside 45<br>(FI45-LS-4)                       |
| 8    | 8    | 56650               | ÒWT Timber<br>Bolt 6-8"                                    |
|      | 0.5  | 56680               | Bolt Heavy<br>Duty Washer<br>(OWT-TBW-2)                   |
| 9    | 8    | 56650               | ÖWT Timber<br>Bolt 6-8"                                    |
|      | 0.25 | 56680               | 2" Timber<br>Bolt Heavy<br>Duty Washer<br>(OWT-TBW-2)      |

#### OZCO Project #213 - 12x12 Pavilion w 6x6 Posts

Pavilion Beam & Support

Pavilion Truss 10

Pavilion Truss 10

Pavilion Truss 10

Pavilion Truss 10

| ITEM<br>NO. | QTY. | PART<br>NUMBER                | DESCRIPTION                                             |
|-------------|------|-------------------------------|---------------------------------------------------------|
| 1           | 1    | Pavilion<br>Beam &<br>Support | OZCO Project<br>#213 - 12x12<br>Pavilion w 6x6<br>Posts |
| 2           | 1    | 2x8<br>Board                  | 2x8x144.00                                              |
| 3           | 2    | 2x6<br>Board                  | 2x6x46.58                                               |
| 4           | 4    | 2x6<br>Board                  | 2x6x37.50                                               |
| 5           | 8    | 2x6<br>Board                  | 2x6x72.00                                               |
| 6           | 12   | 2x6<br>Board                  | 2x6x120.00                                              |
| 7           | 2    | 56619                         | Truss Base Fan<br><u>8</u> :12                          |
|             | 2.5  | 56611                         | Truss Accent<br>(TA-LS)<br>OWT Timber                   |
|             | 0.04 | 56625                         | OWT Timber<br><u>Screw 1-3/4"</u><br>"T" Tie Plate      |
| 8           | 2    | 56612                         | (TTP)                                                   |
|             | 0.04 | 56625                         | OWT Timber<br><u>Screw 1-3/4"</u><br>OWT Timber         |
| 9           | 4    | 56649                         | OWT Timber<br><u>Bolt 4-6"</u><br>2" Timber Bolt        |
|             | 0.5  | 56680                         | Heavy Duty<br>Washer (OWT-<br>TBW-2)                    |
| 10          | 2.4  | 56617                         | 2" Standard<br>Rafter Clip<br>(RC-LS-2)                 |
| 11          | 0.48 | 56627                         | OWT Timber<br>Screw 3-3/4"                              |
| 12          | 0.24 | 56647                         | OWT Timber<br>Screw 10"                                 |
| 13          | 0.48 | 56629                         | Screw 7-1/2"                                            |
| 14          | 2.4  | 56618                         | 4" Standard<br>Rafter Clip<br>(RC-LS-4)                 |