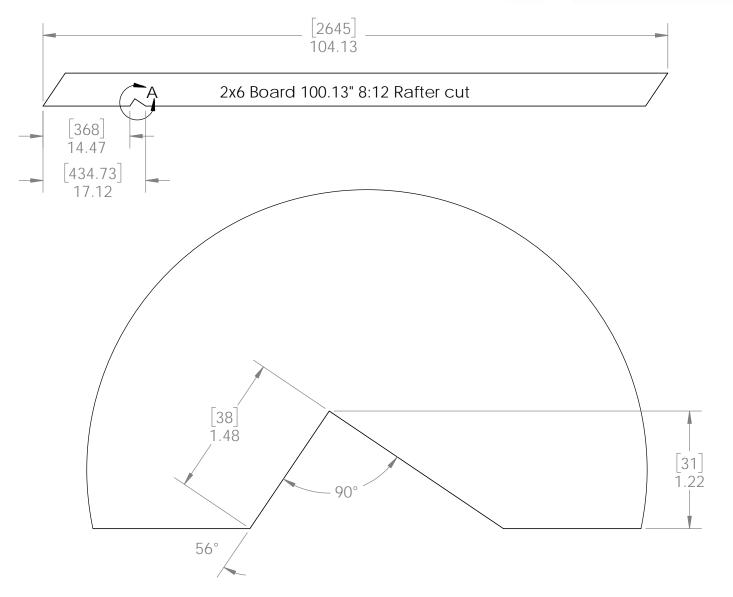

current information

**ENJOY** 





OZCO BUILDING PRODUCTS



shown without roofing for clarity

## OZCO Project #213 - 12x12 Pavilion w 6x6 Posts

**Pavilion Overview** 





V1.00 - Installation Instructions effective May 1, 2015 and reflects information that available as of April 10, 2014. This information is updated periodically and should not be relied upon after May 1, 2015. Please visit www.OZCOBP.com to get current information

DESIGN

PURCHASE CONSTRUCT

# Laredo Sunset

Ironwood



2 great styles same functionality



Laredo Sunset

(566XX series)

**ENJOY** 

lronwood (517XX series) choose your connection lifestyle

both styles available for most products

OV Ornamental Wood Ties



## 12x(length) Pavilion cut list: common to all 12' wide Pavilions

**Pavilion Cutlist 12** 





## **Birds Foot 1:1 template**

**Pavilion Cutlist 12** 



## 12x(length) Pavilion cut list: 2x8 length wise boards

**Pavilion Cutlist 12** 



## Site Plan - OZCO Project #213 - 12x12 Pavilion w 6x6 Posts

**Pavilion Site Plan** 



#### OZCO Project #213 - 12x12 Pavilion w 6x6 Posts ledge

**Pavilion Base** 





## step 2 Inside Beams

Pavilion Beam & Support







| ITEM | QTY. | PART<br>NUMBER      | DESCRIPTION                                                |
|------|------|---------------------|------------------------------------------------------------|
| 1    | 1    | Pavilion<br>Base    | OZCO<br>Project #213<br>- 12x12<br>Pavilion w<br>6x6 Posts |
| 2    | 2    | 2x8<br>Board        | 2x8x144.00                                                 |
| 3    | 2    | 2x8<br>Board