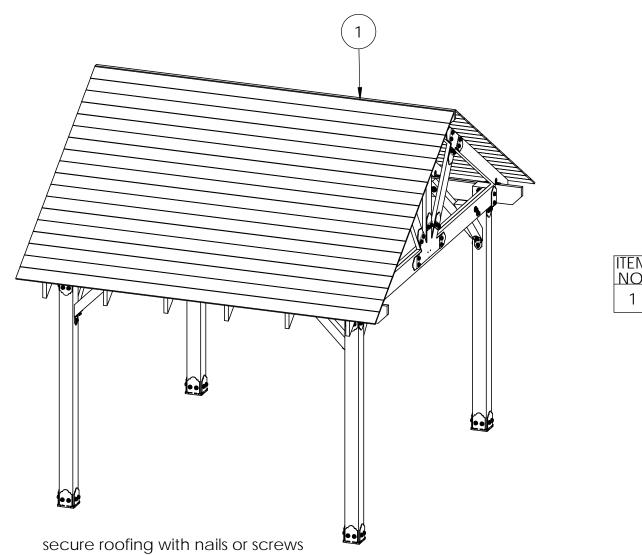

## OZCO Project #213 - 12x12 Pavilion w 6x6 Posts

Pavilion Truss 12

| IIEM<br>NO. | QTY. | PARI<br>NUMBER | DESCRIPTION |
|-------------|------|----------------|-------------|
| 1           | 36   | 1x6<br>Board   | 1x6x144.00  |

# OZCO Project #213 - 12x12 Pavilion w 6x6 Posts Roofed

**Pavilion Truss 12 Roofing**