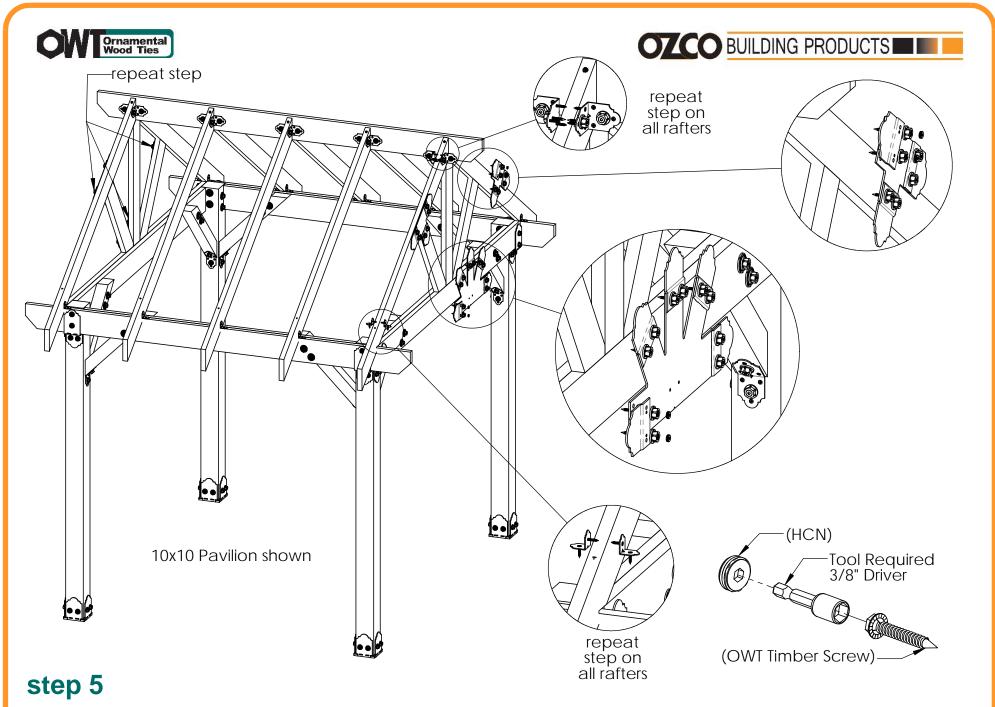

#### OZCO Project #213 - 12x12 Pavilion w 6x6 Posts

Pavilion Beam & Support

Pavilion Truss 10

Pavilion Truss 10

Pavilion Truss 10

Pavilion Truss 10

| ITEM<br>NO. | QTY. | PART<br>NUMBER                | DESCRIPTION                                             |
|-------------|------|-------------------------------|---------------------------------------------------------|
| 1           | 1    | Pavilion<br>Beam &<br>Support | OZCO Project<br>#213 - 12x12<br>Pavilion w 6x6<br>Posts |
| 2           | 1    | 2x8<br>Board                  | 2x8x144.00                                              |
| 3           | 2    | 2x6<br>Board                  | 2x6x46.58                                               |
| 4           | 4    | 2x6<br>Board                  | 2x6x37.50                                               |
| 5           | 8    | 2x6<br>Board                  | 2x6x72.00                                               |
| 6           | 12   | 2x6<br>Board                  | 2x6x120.00                                              |
| 7           | 2    | 56619                         | Truss Base Fan<br><u>8</u> :12                          |
|             | 2.5  | 56611                         | Truss Accent<br>(TA-LS)<br>OWT Timber                   |
|             | 0.04 | 56625                         | OWT Timber<br><u>Screw 1-3/4"</u><br>"T" Tie Plate      |
| 8           | 2    | 56612                         | (TTP)                                                   |
|             | 0.04 | 56625                         | OWT Timber<br><u>Screw 1-3/4"</u><br>OWT Timber         |
| 9           | 4    | 56649                         | OWT Timber<br><u>Bolt 4-6"</u><br>2" Timber Bolt        |
|             | 0.5  | 56680                         | Heavy Duty<br>Washer (OWT-<br>TBW-2)                    |
| 10          | 2.4  | 56617                         | 2" Standard<br>Rafter Clip<br>(RC-LS-2)                 |
| 11          | 0.48 | 56627                         | OWT Timber<br>Screw 3-3/4"                              |
| 12          | 0.24 | 56647                         | OWT Timber<br>Screw 10"                                 |
| 13          | 0.48 | 56629                         | Screw 7-1/2"                                            |
| 14          | 2.4  | 56618                         | 4" Standard<br>Rafter Clip<br>(RC-LS-4)                 |