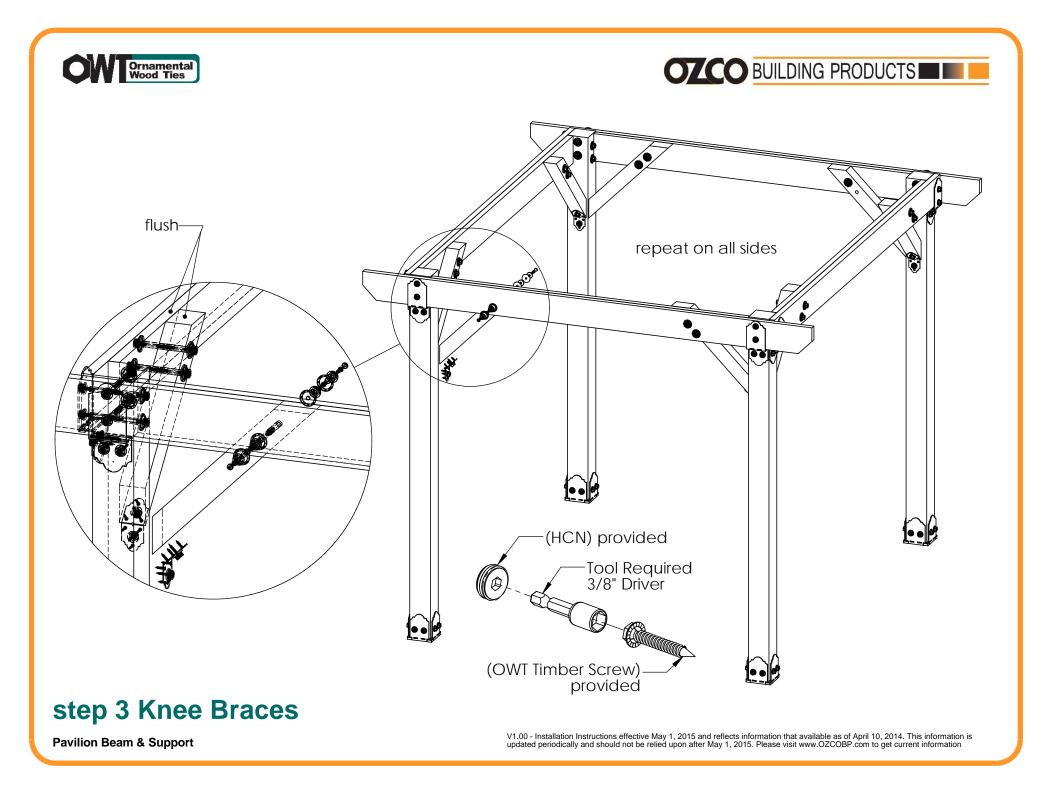

## step 2 Inside Beams

Pavilion Beam & Support

| ITEM | QTY. | PART<br>NUMBER      | DESCRIPTION                                                |
|------|------|---------------------|------------------------------------------------------------|
| 1    | 1    | Pavilion<br>Base    | OZCO<br>Project #213<br>- 12x12<br>Pavilion w<br>6x6 Posts |
| 2    | 2    | 2x8<br>Board        | 2x8x144.00                                                 |
| 3    | 2    | 2x8<br>Board<br>2x8 | 2x8x141.00                                                 |
| 4    | 2    | Board               | 2x8x130.00                                                 |
| 5    | 2    | 2x8<br>Board        | 2x8x109.00                                                 |
| 6    | 8    | 4x4 Post            | 4x4x30.00                                                  |
| 7    | 2    | 56668               | 4" Flush<br>Inside 45<br>(FI45-LS-4)                       |
| 8    | 8    | 56650               | ÒWT Timber<br>Bolt 6-8"                                    |
|      | 0.5  | 56680               | Bolt Heavy<br>Duty Washer<br>(OWT-TBW-2)                   |
| 9    | 8    | 56650               | ÖWT Timber<br>Bolt 6-8"                                    |
|      | 0.25 | 56680               | 2" Timber<br>Bolt Heavy<br>Duty Washer<br>(OWT-TBW-2)      |