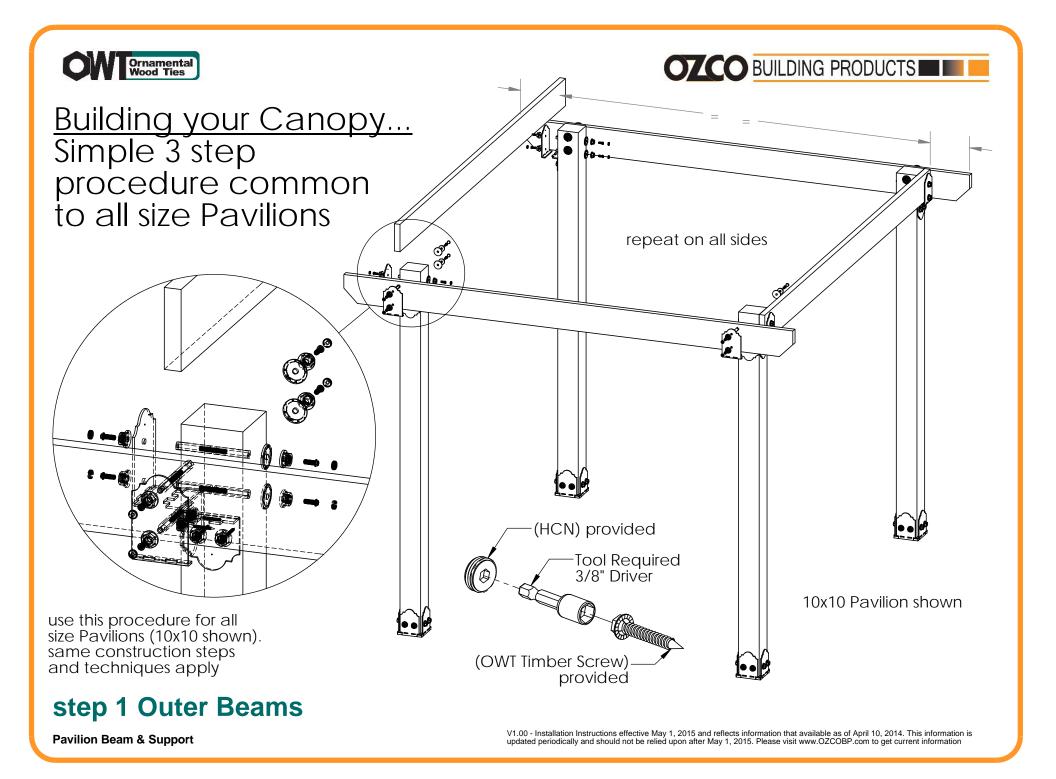

## step 2 Inside Beams

Pavilion Beam & Support

| ITEM | QTY. | PART<br>NUMBER      | DESCRIPTION                                                |
|------|------|---------------------|------------------------------------------------------------|
| 1    | 1    | Pavilion<br>Base    | OZCO<br>Project #213<br>- 12x12<br>Pavilion w<br>6x6 Posts |
| 2    | 2    | 2x8<br>Board        | 2x8x144.00                                                 |
| 3    | 2    | 2x8<br>Board<br>2x8 | 2x8x141.00                                                 |
| 4    | 2    | Board               | 2x8x130.00                                                 |
| 5    | 2    | 2x8<br>Board        | 2x8x109.00                                                 |
| 6    | 8    | 4x4 Post            | 4x4x30.00                                                  |
| 7    | 2    | 56668               | 4" Flush<br>Inside 45<br>(FI45-LS-4)                       |
| 8    | 8    | 56650               | ÒWT Timber<br>Bolt 6-8"                                    |
|      | 0.5  | 56680               | Bolt Heavy<br>Duty Washer<br>(OWT-TBW-2)                   |
| 9    | 8    | 56650               | ÖWT Timber<br>Bolt 6-8"                                    |
|      | 0.25 | 56680               | 2" Timber<br>Bolt Heavy<br>Duty Washer<br>(OWT-TBW-2)      |