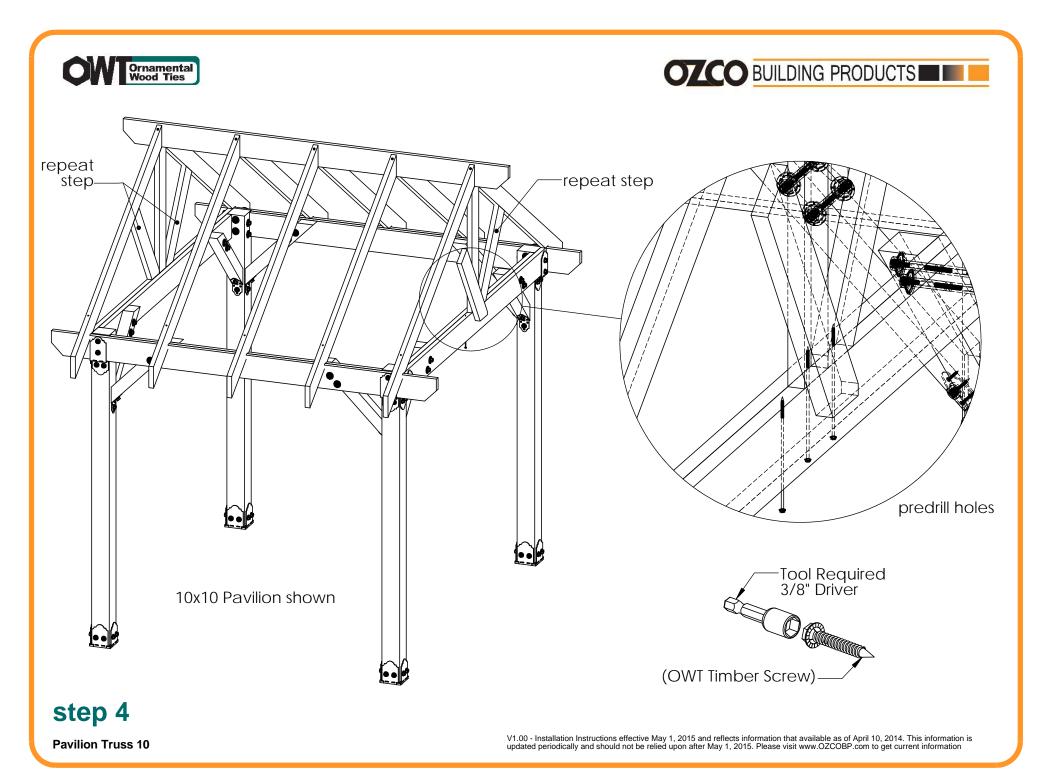

#### OZCO Project #213 - 12x12 Pavilion w 6x6 Posts

Pavilion Beam & Support

Pavilion Truss 10

Pavilion Truss 10

Pavilion Truss 10

Pavilion Truss 10

| ITEM<br>NO. | QTY. | PART<br>NUMBER                | DESCRIPTION                                             |
|-------------|------|-------------------------------|---------------------------------------------------------|
| 1           | 1    | Pavilion<br>Beam &<br>Support | OZCO Project<br>#213 - 12x12<br>Pavilion w 6x6<br>Posts |
| 2           | 1    | 2x8<br>Board                  | 2x8x144.00                                              |
| 3           | 2    | 2x6<br>Board                  | 2x6x46.58                                               |
| 4           | 4    | 2x6<br>Board                  | 2x6x37.50                                               |
| 5           | 8    | 2x6<br>Board                  | 2x6x72.00                                               |
| 6           | 12   | 2x6<br>Board                  | 2x6x120.00                                              |
| 7           | 2    | 56619                         | Truss Base Fan<br><u>8</u> :12                          |
|             | 2.5  | 56611                         | Truss Accent<br>(TA-LS)<br>OWT Timber                   |
|             | 0.04 | 56625                         | OWT Timber<br><u>Screw 1-3/4"</u><br>"T" Tie Plate      |
| 8           | 2    | 56612                         | (TTP)                                                   |
|             | 0.04 | 56625                         | OWT Timber<br><u>Screw 1-3/4"</u><br>OWT Timber         |
| 9           | 4    | 56649                         | OWT Timber<br><u>Bolt 4-6"</u><br>2" Timber Bolt        |
|             | 0.5  | 56680                         | Heavy Duty<br>Washer (OWT-<br>TBW-2)                    |
| 10          | 2.4  | 56617                         | 2" Standard<br>Rafter Clip<br>(RC-LS-2)                 |
| 11          | 0.48 | 56627                         | OWT Timber<br>Screw 3-3/4"                              |
| 12          | 0.24 | 56647                         | OWT Timber<br>Screw 10"                                 |
| 13          | 0.48 | 56629                         | Screw 7-1/2"                                            |
| 14          | 2.4  | 56618                         | 4" Standard<br>Rafter Clip<br>(RC-LS-4)                 |