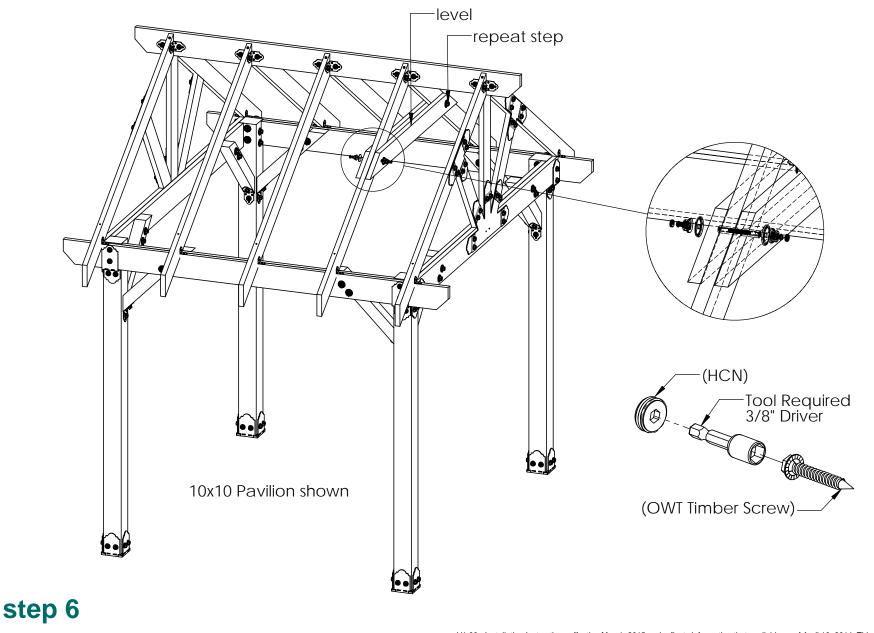

#### OZCO Project #213 - 12x12 Pavilion w 6x6 Posts

Pavilion Beam & Support

Pavilion Truss 10

Pavilion Truss 10

Pavilion Truss 10

Pavilion Truss 10

| ITEM<br>NO. | QTY. | PART<br>NUMBER                | DESCRIPTION                                             |
|-------------|------|-------------------------------|---------------------------------------------------------|
| 1           | 1    | Pavilion<br>Beam &<br>Support | OZCO Project<br>#213 - 12x12<br>Pavilion w 6x6<br>Posts |
| 2           | 1    | 2x8<br>Board                  | 2x8x144.00                                              |
| 3           | 2    | 2x6<br>Board                  | 2x6x46.58                                               |
| 4           | 4    | 2x6<br>Board                  | 2x6x37.50                                               |
| 5           | 8    | 2x6<br>Board                  | 2x6x72.00                                               |
| 6           | 12   | 2x6<br>Board                  | 2x6x120.00                                              |
| 7           | 2    | 56619                         | Truss Base Fan<br><u>8</u> :12                          |
|             | 2.5  | 56611                         | Truss Accent<br>(TA-LS)<br>OWT Timber                   |
|             | 0.04 | 56625                         | OWT Timber<br><u>Screw 1-3/4"</u><br>"T" Tie Plate      |
| 8           | 2    | 56612                         | (TTP)                                                   |
|             | 0.04 | 56625                         | OWT Timber<br><u>Screw 1-3/4"</u><br>OWT Timber         |
| 9           | 4    | 56649                         | OWT Timber<br><u>Bolt 4-6"</u><br>2" Timber Bolt        |
|             | 0.5  | 56680                         | Heavy Duty<br>Washer (OWT-<br>TBW-2)                    |
| 10          | 2.4  | 56617                         | 2" Standard<br>Rafter Clip<br>(RC-LS-2)                 |
| 11          | 0.48 | 56627                         | OWT Timber<br>Screw 3-3/4"                              |
| 12          | 0.24 | 56647                         | OWT Timber<br>Screw 10"                                 |
| 13          | 0.48 | 56629                         | Screw 7-1/2"                                            |
| 14          | 2.4  | 56618                         | 4" Standard<br>Rafter Clip<br>(RC-LS-4)                 |