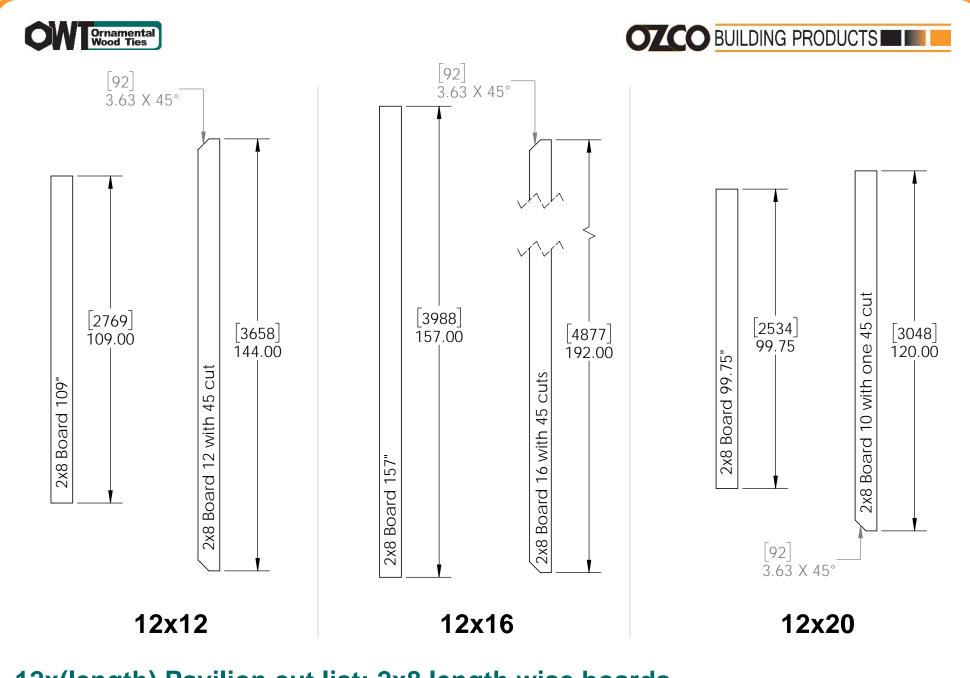

## 12x(length) Pavilion cut list: 2x8 length wise boards

**Pavilion Cutlist 12** 