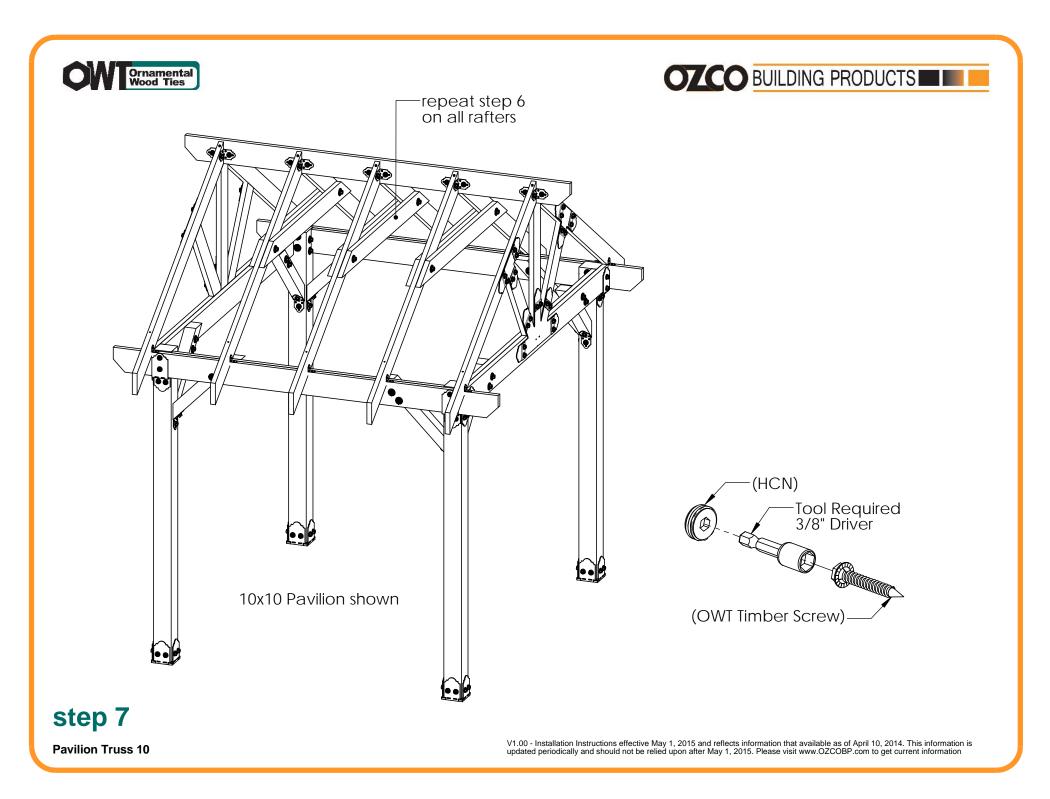

#### OZCO Project #208 - 10x20 Pavilion w 6x6 Posts (not used)

Pavilion Beam & Support

Pavilion Truss 10

Pavilion Truss 10

Pavilion Truss 10

## 

Pavilion Truss 10

#### OZCO Project #208 - 10x20 Pavilion w 6x6 Posts (not used)

Pavilion Truss 10