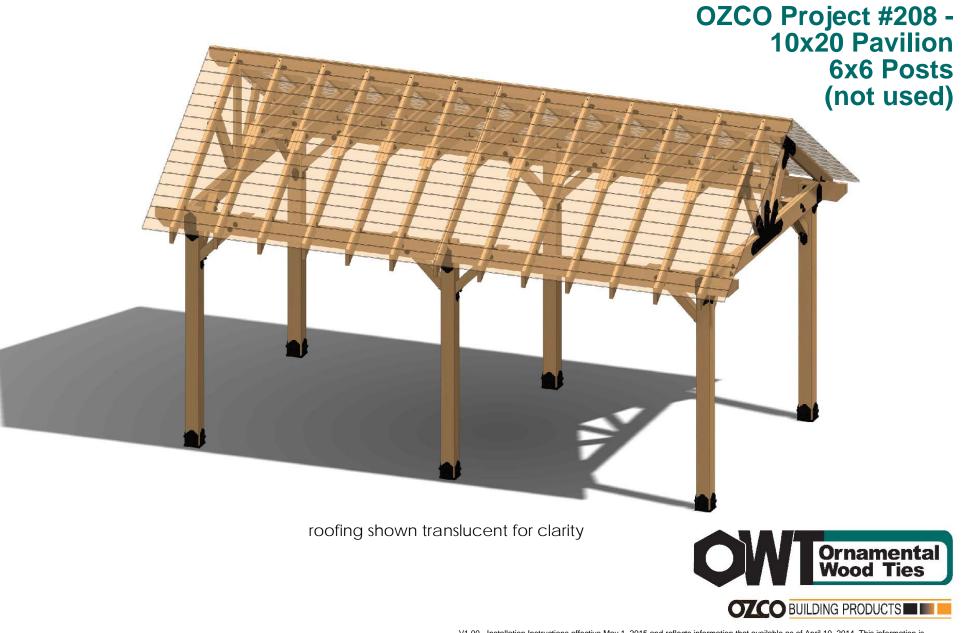

# OZCO Project #208 - 10x20 Pavilion w 6x6 Posts (not used)

**Pavilion Overview** 

V1.00 - Installation Instructions effective May 1, 2015 and reflects information that available as of April 10, 2014. This information is updated periodically and should not be relied upon after May 1, 2015. Please visit www.OZCOBP.com to get current information