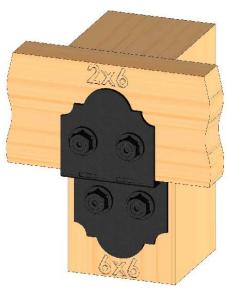

# OZCO BUILDING PRODUCTS

note: all post to beams share the same ledge

| ITEM<br>NO. | QTY. | PART<br>NUMBER | DESCRIPTION                                 |
|-------------|------|----------------|---------------------------------------------|
| 1           | 6    | 6x6 Post       | 6x6x96.00                                   |
| 2           | 6    | 56608          | 6x6 Post Base<br>(6x6-PB-LS)                |
| 3           | 4    | 56636          | Post to Beam<br>Bolt Offset (P2B-<br>BO-LS) |
| 4           | 1    | 56610          | 8" Post to Beam<br>(P2B-LS-8)               |

#### step 2 Inside Beams

Pavilion Beam & Support

|--|

| ITEM<br>NO | QTY. | PART<br>NUMBER   | DESCRIPTION                                                                               |
|------------|------|------------------|-------------------------------------------------------------------------------------------|
| 1          | 1    | Pavilion<br>Base | OZCO<br>Project #208<br>- 10x20<br>Pavilion w<br>6x6 Posts<br>(not used)<br>Plate, Top 8" |
|            | 1    | 56610-1<br>2     | Plate, Top 8"<br>Post to<br>Beam                                                          |
| 2          | 2    | 2x8<br>Board     | 2x8x117.00                                                                                |
| 3          | 2    | 2x8<br>Board     | 2x8x106.00                                                                                |
| 4          | 4    | 2x8<br>Board     | 2x8x120.00                                                                                |
| 5          | 4    | 2x8<br>Board     | 2x8x99.75                                                                                 |
| 6          | 12   | 4x4 Post         | 4x4x30.00                                                                                 |
| 7          | 3    | 56668            | 4" Flush<br>Inside 45<br>(FI45-LS-4)<br>OWT Timber                                        |
| 8          | 12   | 56650            | OWT Timber<br>Bolt 6-8"                                                                   |
|            | 0.5  | 56680            | 2 Timber<br>Bolt Heavy<br>Duty Washer<br>(OWT-TBW-2)                                      |
| 9          | 8    | 56650            | OWT Timber<br>Bolt 6-8"                                                                   |
|            | 0.25 | 56680            | 2" Timber<br>Bolt Heavy<br>Duty Washer<br>(OWT-TBW-2)                                     |