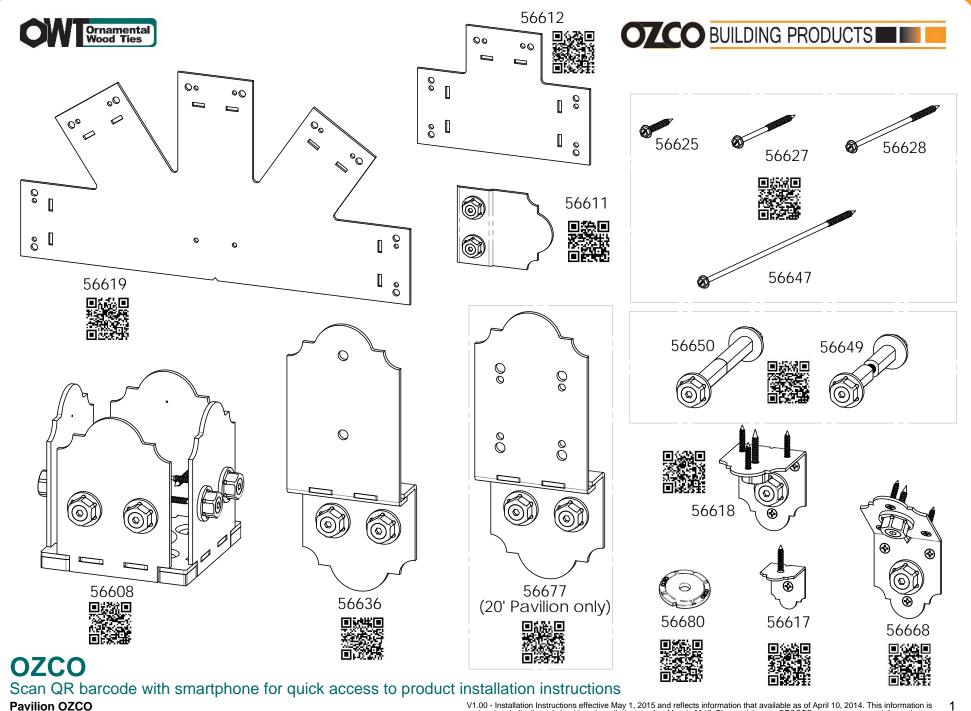

# OZCO BUILDING PRODUCTS

note: all post to beams share the same ledge

| ITEM<br>NO. | QTY. | PART<br>NUMBER | DESCRIPTION                                 |
|-------------|------|----------------|---------------------------------------------|
| 1           | 6    | 6x6 Post       | 6x6x96.00                                   |
| 2           | 6    | 56608          | 6x6 Post Base<br>(6x6-PB-LS)                |
| 3           | 4    | 56636          | Post to Beam<br>Bolt Offset (P2B-<br>BO-LS) |
| 4           | 1    | 56610          | 8" Post to Beam<br>(P2B-LS-8)               |

#### step 2 Inside Beams

Pavilion Beam & Support

|--|

| ITEM<br>NO | QTY. | PART<br>NUMBER   | DESCRIPTION                                                                               |
|------------|------|------------------|-------------------------------------------------------------------------------------------|
| 1          | 1    | Pavilion<br>Base | OZCO<br>Project #208<br>- 10x20<br>Pavilion w<br>6x6 Posts<br>(not used)<br>Plate, Top 8" |
|            | 1    | 56610-1<br>2     | Plate, Top 8"<br>Post to<br>Beam                                                          |
| 2          | 2    | 2x8<br>Board     | 2x8x117.00                                                                                |
| 3          | 2    | 2x8<br>Board     | 2x8x106.00                                                                                |
| 4          | 4    | 2x8<br>Board     | 2x8x120.00                                                                                |
| 5          | 4    | 2x8<br>Board     | 2x8x99.75                                                                                 |
| 6          | 12   | 4x4 Post         | 4x4x30.00                                                                                 |
| 7          | 3    | 56668            | 4" Flush<br>Inside 45<br>(FI45-LS-4)<br>OWT Timber                                        |
| 8          | 12   | 56650            | OWT Timber<br>Bolt 6-8"                                                                   |
|            | 0.5  | 56680            | 2 Timber<br>Bolt Heavy<br>Duty Washer<br>(OWT-TBW-2)                                      |
| 9          | 8    | 56650            | OWT Timber<br>Bolt 6-8"                                                                   |
|            | 0.25 | 56680            | 2" Timber<br>Bolt Heavy<br>Duty Washer<br>(OWT-TBW-2)                                     |