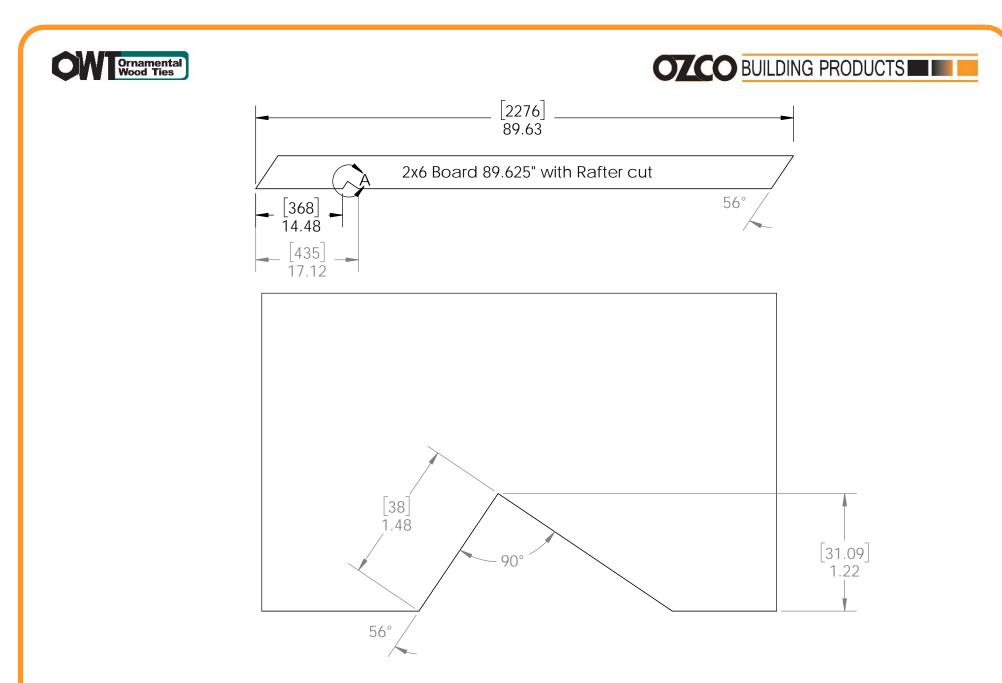

information

**ENJOY** 





OZCO BUILDING PRODUCTS



shown without roofing for clarity

# OZCO Project #208 - 10x20 Pavilion w 6x6 Posts (not used)

**Pavilion Overview** 





V1.00 - Installation Instructions effective May 1, 2015 and reflects information that available as of April 10, 2014. This information is updated periodically and should not be relied upon after May 1, 2015. Please visit www.OZCOBP.com to get current information

DESIGN

PURCHASE CONSTRUCT

# Laredo Sunset

Ironwood



2 great styles same functionality



Laredo Sunset

(566XX series)

**ENJOY** 

lronwood (517XX series) choose your connection lifestyle

both styles available for most products

OV Ornamental Wood Ties



## 10x(length) Pavilion cut list: common to all 10' wide Pavilions

**Pavilion Cutlist 10** 



#### **Birds Foot 1:1 template**

**Pavilion Cutlist 10** 



#### 10x(length) Pavilion cut list: 2x8 length wise boards

**Pavilion Cutlist 10** 



#### Site Plan - OZCO Project #208 - 10x20 Pavilion w 6x6 Posts (not used)

**Pavilion Site Plan** 





# OZCO BUILDING PRODUCTS



note: all post to beams share the same ledge

| ITEM<br>NO. | QTY. | PART<br>NUMBER | DESCRIPTION                                 |
|-------------|------|----------------|---------------------------------------------|
| 1           | 6    | 6x6 Post       | 6x6x96.00                                   |
| 2           | 6    | 56608          | 6x6 Post Base<br>(6x6-PB-LS)                |
| 3           | 4    | 56636          | Post to Beam<br>Bolt Offset (P2B-<br>BO-LS) |
| 4           | 1    | 56610          |