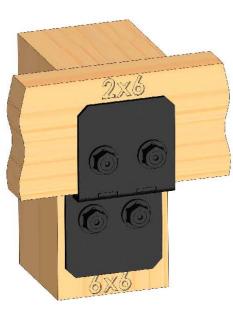

# OZCO BUILDING PRODUCTS

note: all post to beams share the same ledge

| ITEM<br>NO. | QTY. | PART<br>NUMBER | DESCRIPTION                                 |
|-------------|------|----------------|---------------------------------------------|
| 1           | 6    | 6x6 Post       | 6x6x96.00                                   |
| 2           | 6    | 56608          | 6x6 Post Base<br>(6x6-PB-LS)                |
| 3           | 4    | 56636          | Post to Beam<br>Bolt Offset (P2B-<br>BO-LS) |
| 4           | 1    | 56610          | 8" Post to Beam<br>(P2B-LS-8)               |

#### step 2 Inside Beams

Pavilion Beam & Support

|--|

| ITEM<br>NO | QTY. | PART<br>NUMBER   | DESCRIPTION                                                                               |
|------------|------|------------------|-------------------------------------------------------------------------------------------|
| 1          | 1    | Pavilion<br>Base | OZCO<br>Project #208<br>- 10x20<br>Pavilion w<br>6x6 Posts<br>(not used)<br>Plate, Top 8" |
|            | 1    | 56610-1<br>2     | Plate, Top 8"<br>Post to<br>Beam                                                          |
| 2          | 2    | 2x8<br>Board     | 2x8x117.00                                                                                |
| 3          | 2    | 2x8<br>Board     | 2x8x106.00                                                                                |
| 4          | 4    | 2x8<br>Board     | 2x8x120.00                                                                                |
| 5          | 4    | 2x8<br>Board     | 2x8x99.75                                                                                 |
| 6          | 12   | 4x4 Post         | 4x4x30.00                                                                                 |
| 7          | 3    | 56668            | 4" Flush<br>Inside 45<br>(FI45-LS-4)<br>OWT Timber                                        |
| 8          | 12   | 56650            | OWT Timber<br>Bolt 6-8"                                                                   |
|            | 0.5  | 56680            | 2 Timber<br>Bolt Heavy<br>Duty Washer<br>(OWT-TBW-2)                                      |
| 9          | 8    | 56650            | OWT Timber<br>Bolt 6-8"                                                                   |
|            | 0.25 | 56680            | 2" Timber<br>Bolt Heavy<br>Duty Washer<br>(OWT-TBW-2)                                     |