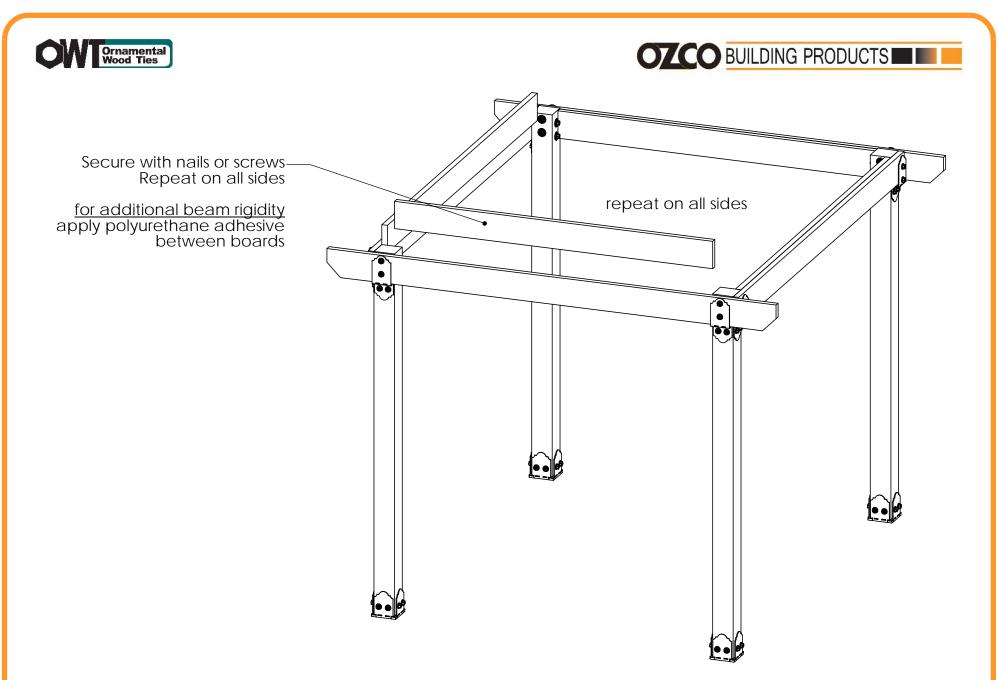

#### step 2 Inside Beams

Pavilion Beam & Support

|--|

| ITEM<br>NO | QTY. | PART<br>NUMBER   | DESCRIPTION                                                                               |
|------------|------|------------------|-------------------------------------------------------------------------------------------|
| 1          | 1    | Pavilion<br>Base | OZCO<br>Project #208<br>- 10x20<br>Pavilion w<br>6x6 Posts<br>(not used)<br>Plate, Top 8" |
|            | 1    | 56610-1<br>2     | Plate, Top 8"<br>Post to<br>Beam                                                          |
| 2          | 2    | 2x8<br>Board     | 2x8x117.00                                                                                |
| 3          | 2    | 2x8<br>Board     | 2x8x106.00                                                                                |
| 4          | 4    | 2x8<br>Board     | 2x8x120.00                                                                                |
| 5          | 4    | 2x8<br>Board     | 2x8x99.75                                                                                 |
| 6          | 12   | 4x4 Post         | 4x4x30.00                                                                                 |
| 7          | 3    | 56668            | 4" Flush<br>Inside 45<br>(FI45-LS-4)<br>OWT Timber                                        |
| 8          | 12   | 56650            | OWT Timber<br>Bolt 6-8"                                                                   |
|            | 0.5  | 56680            | 2 Timber<br>Bolt Heavy<br>Duty Washer<br>(OWT-TBW-2)                                      |
| 9          | 8    | 56650            | OWT Timber<br>Bolt 6-8"                                                                   |
|            | 0.25 | 56680            | 2" Timber<br>Bolt Heavy<br>Duty Washer<br>(OWT-TBW-2)                                     |