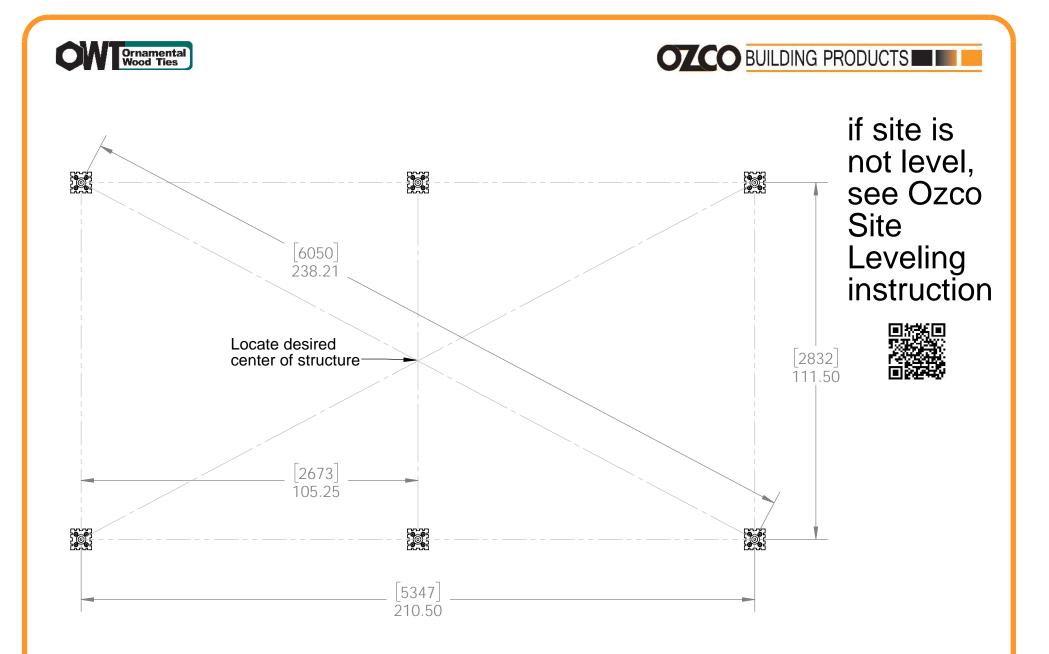

#### Site Plan - OZCO Project #208 - 10x20 Pavilion w 6x6 Posts (not used)

**Pavilion Site Plan** 