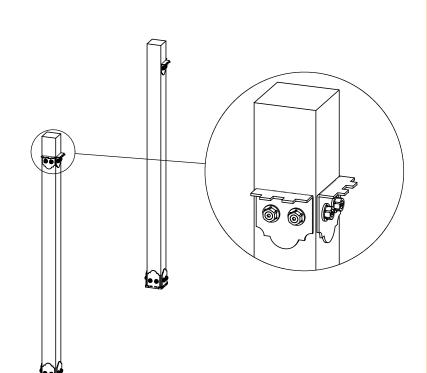

# OZCO BUILDING PRODUCTS

note: all post to beams share the same ledge

| ITEM<br>NO. | QTY. | PART<br>NUMBER | DESCRIPTION                                 |
|-------------|------|----------------|---------------------------------------------|
| 1           | 6    | 6x6 Post       | 6x6x96.00                                   |
| 2           | 6    | 56608          | 6x6 Post Base<br>(6x6-PB-LS)                |
| 3           | 4    | 56636          | Post to Beam<br>Bolt Offset (P2B-<br>BO-LS) |
| 4           | 1    | 56610          | 8" Post to Beam<br>(P2B-LS-8)               |

### OZCO Project #208 - 10x20 Pavilion w 6x6 Posts (not used) ledge

V1.00 - Installation Instructions effective May 1, 2015 and reflects information that available as of April 10, 2014. This information is updated periodically and should not be relied upon after May 1, 2015. Please visit www.OZCOBP.com to get current information