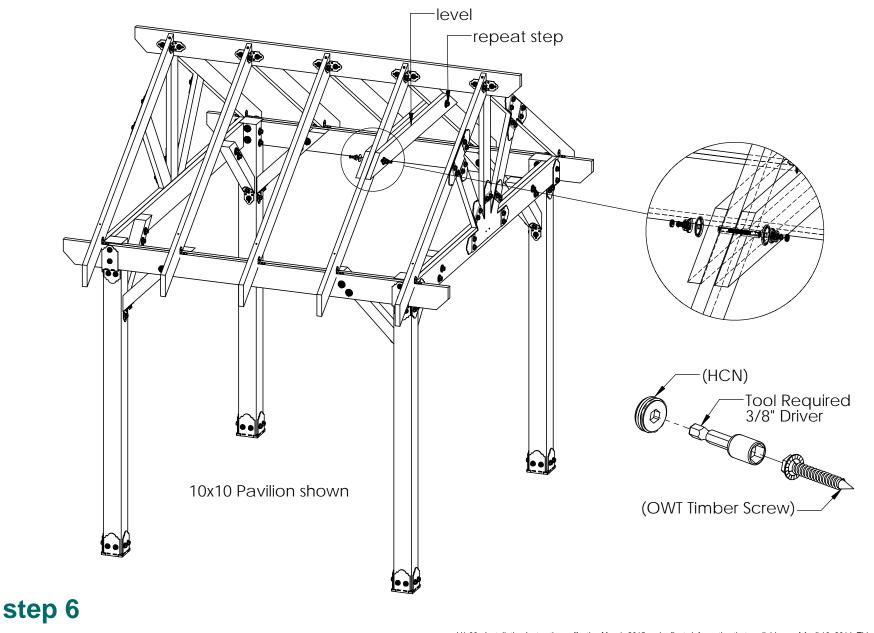

#### OZCO Project #208 - 10x20 Pavilion w 6x6 Posts (not used)

Pavilion Beam & Support

Pavilion Truss 10

Pavilion Truss 10

Pavilion Truss 10

## 

Pavilion Truss 10

#### OZCO Project #208 - 10x20 Pavilion w 6x6 Posts (not used)

Pavilion Truss 10