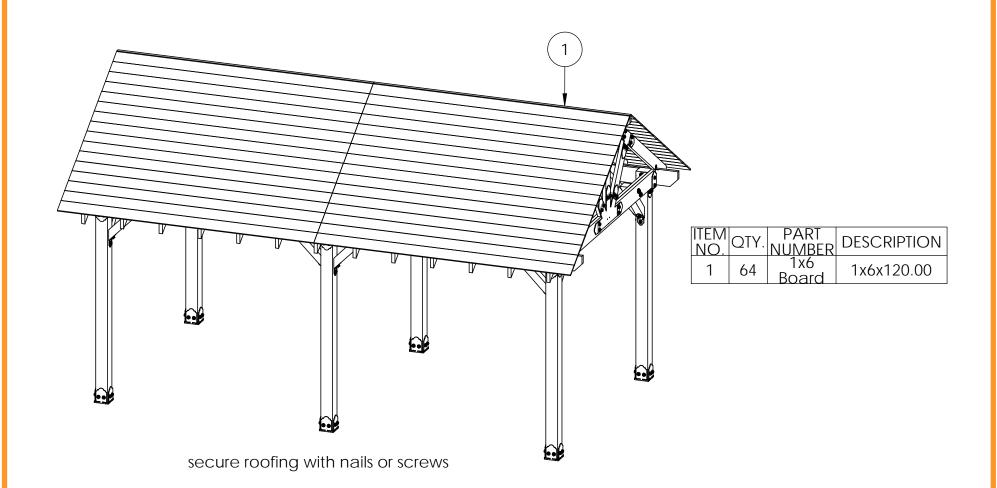

# OZCO Project #208 - 10x20 Pavilion w 6x6 Posts Roofed (not used)

Pavilion Truss 10 Roofing