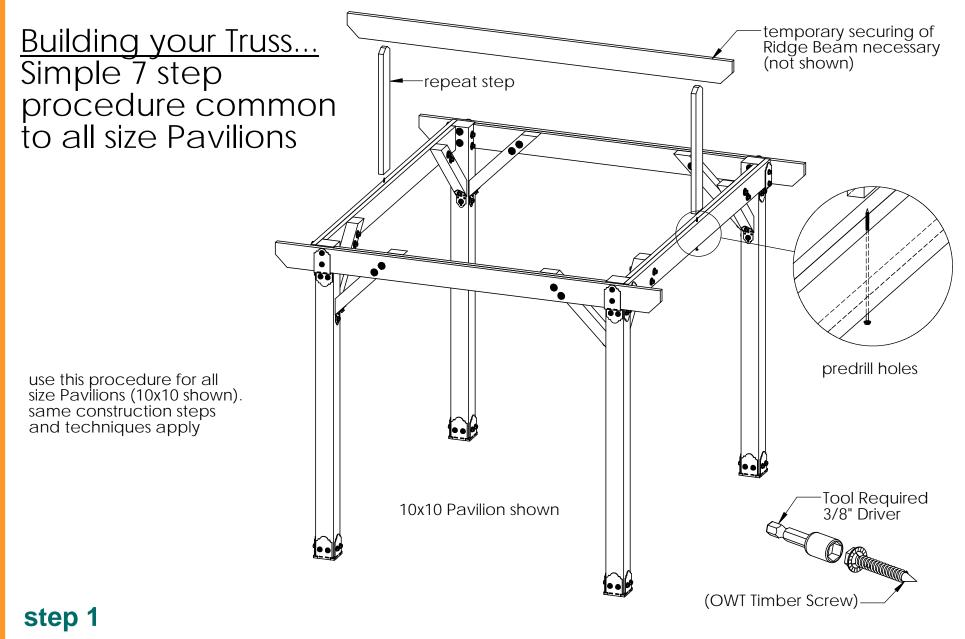

#### OZCO Project #208 - 10x20 Pavilion w 6x6 Posts (not used)

Pavilion Beam & Support

Pavilion Truss 10

Pavilion Truss 10

Pavilion Truss 10

## 

Pavilion Truss 10

#### OZCO Project #208 - 10x20 Pavilion w 6x6 Posts (not used)

Pavilion Truss 10