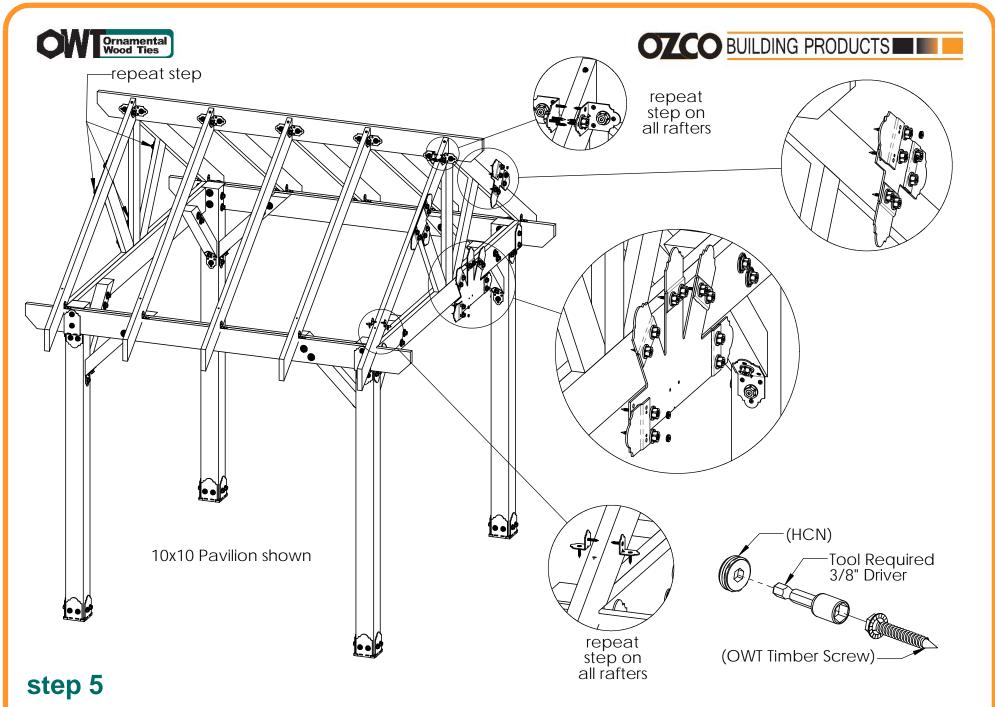

#### OZCO Project #208 - 10x20 Pavilion w 6x6 Posts (not used)

Pavilion Beam & Support

Pavilion Truss 10

Pavilion Truss 10

Pavilion Truss 10

## 

Pavilion Truss 10

#### OZCO Project #208 - 10x20 Pavilion w 6x6 Posts (not used)

Pavilion Truss 10