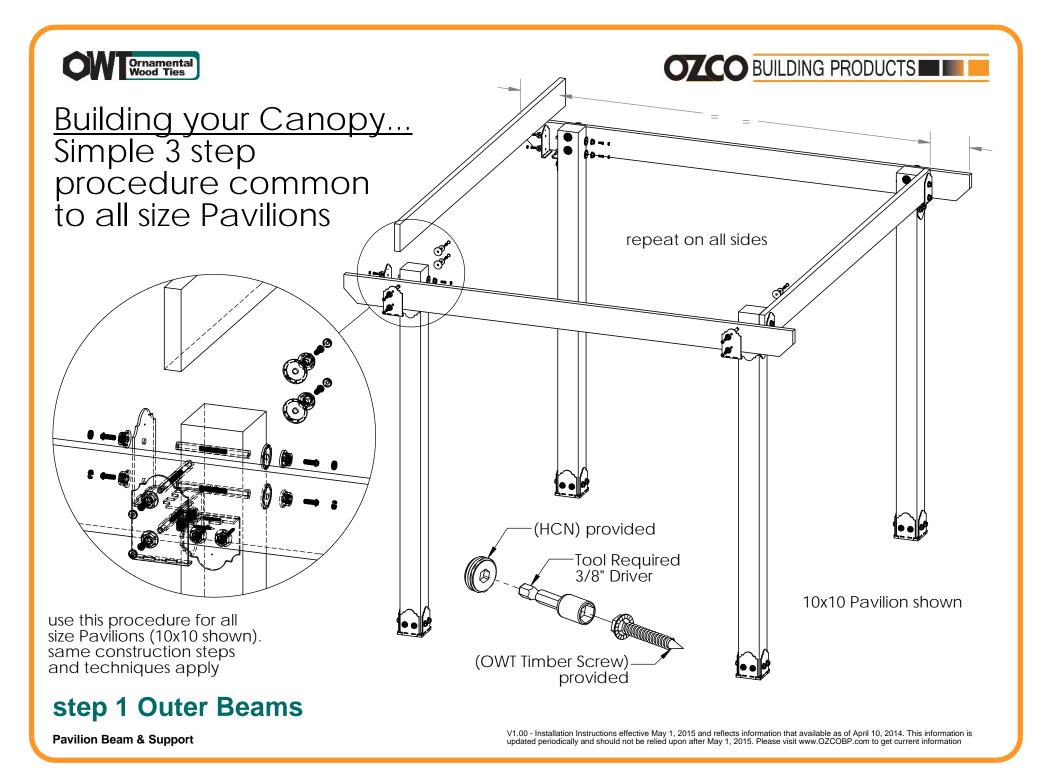

#### step 2 Inside Beams

Pavilion Beam & Support

|--|

| ITEM<br>NO | QTY. | PART<br>NUMBER   | DESCRIPTION                                                                               |
|------------|------|------------------|-------------------------------------------------------------------------------------------|
| 1          | 1    | Pavilion<br>Base | OZCO<br>Project #208<br>- 10x20<br>Pavilion w<br>6x6 Posts<br>(not used)<br>Plate, Top 8" |
|            | 1    | 56610-1<br>2     | Plate, Top 8"<br>Post to<br>Beam                                                          |
| 2          | 2    | 2x8<br>Board     | 2x8x117.00                                                                                |
| 3          | 2    | 2x8<br>Board     | 2x8x106.00                                                                                |
| 4          | 4    | 2x8<br>Board     | 2x8x120.00                                                                                |
| 5          | 4    | 2x8<br>Board     | 2x8x99.75                                                                                 |
| 6          | 12   | 4x4 Post         | 4x4x30.00                                                                                 |
| 7          | 3    | 56668            | 4" Flush<br>Inside 45<br>(FI45-LS-4)<br>OWT Timber                                        |
| 8          | 12   | 56650            | OWT Timber<br>Bolt 6-8"                                                                   |
|            | 0.5  | 56680            | 2 Timber<br>Bolt Heavy<br>Duty Washer<br>(OWT-TBW-2)                                      |
| 9          | 8    | 56650            | OWT Timber<br>Bolt 6-8"                                                                   |
|            | 0.25 | 56680            | 2" Timber<br>Bolt Heavy<br>Duty Washer<br>(OWT-TBW-2)                                     |