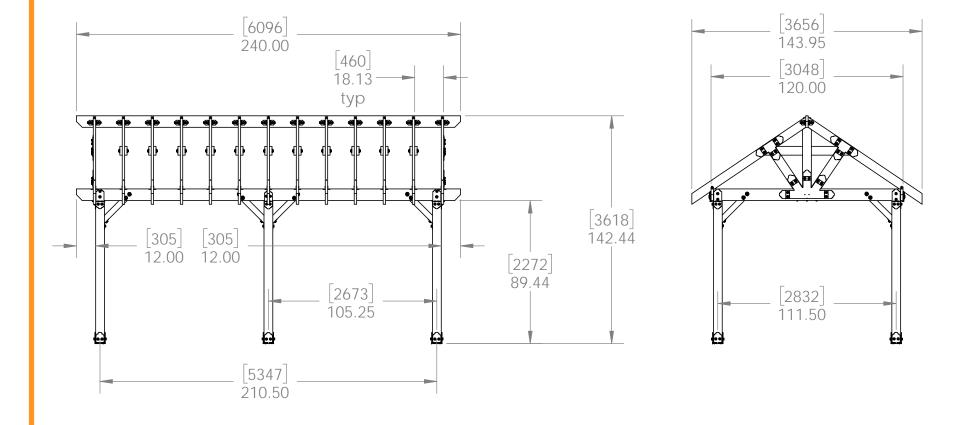

#### Site Plan - OZCO Project #208 - 10x20 Pavilion w 6x6 Posts (not used)

**Pavilion Site Plan** 