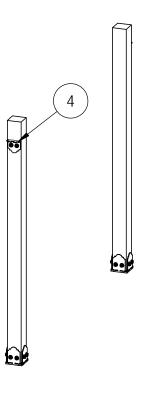

# OZCO BUILDING PRODUCTS

note: all post to beams share the same ledge

| ITEM<br>NO. | QTY. | PART<br>NUMBER | DESCRIPTION                                 |
|-------------|------|----------------|---------------------------------------------|
| 1           | 6    | 6x6 Post       | 6x6x96.00                                   |
| 2           | 6    | 56608          | 6x6 Post Base<br>(6x6-PB-LS)                |
| 3           | 4    | 56636          | Post to Beam<br>Bolt Offset (P2B-<br>BO-LS) |
| 4           | 1    | 56610          | 8" Post to Beam<br>(P2B-LS-8)               |