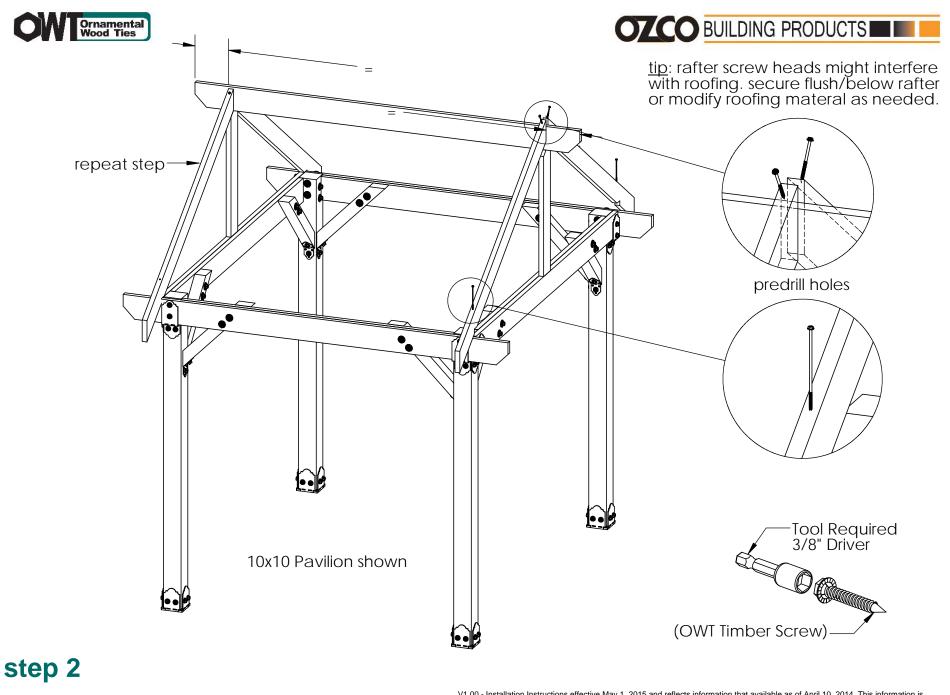

#### OZCO Project #208 - 10x20 Pavilion w 6x6 Posts (not used)

Pavilion Beam & Support

Pavilion Truss 10

Pavilion Truss 10

Pavilion Truss 10

## 

Pavilion Truss 10

#### OZCO Project #208 - 10x20 Pavilion w 6x6 Posts (not used)

Pavilion Truss 10