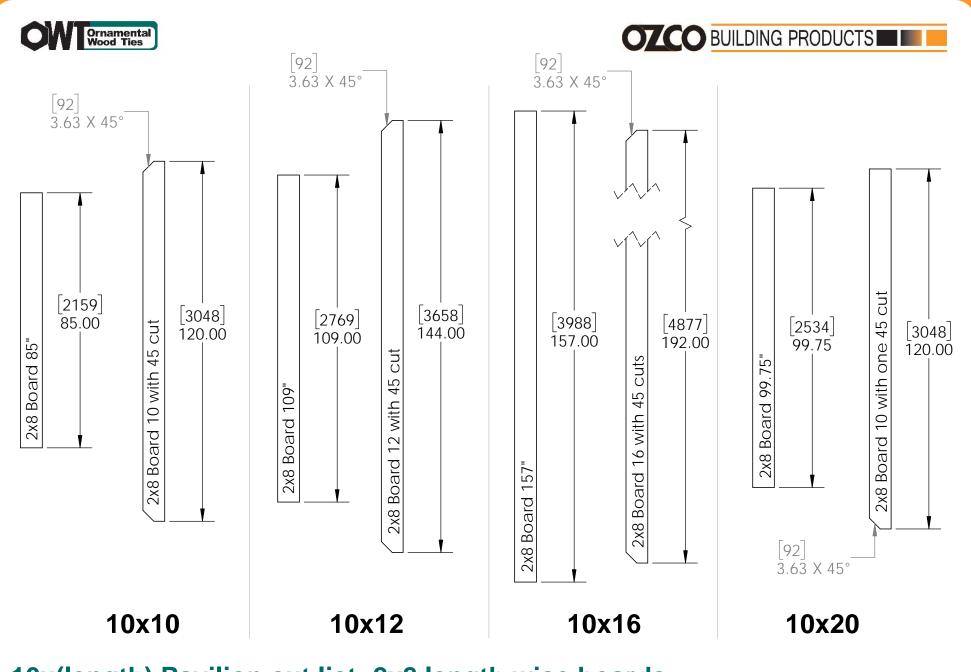

#### 10x(length) Pavilion cut list: 2x8 length wise boards

**Pavilion Cutlist 10** 