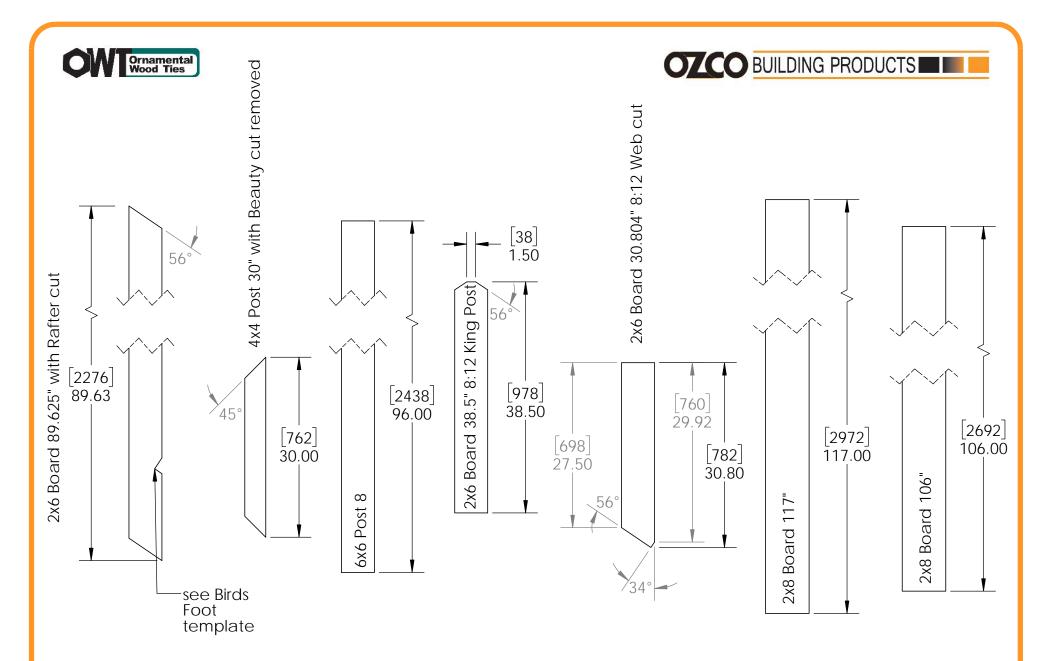

## 10x(length) Pavilion cut list: common to all 10' wide Pavilions

**Pavilion Cutlist 10** 

#### **Birds Foot 1:1 template**

**Pavilion Cutlist 10** 

#### 10x(length) Pavilion cut list: 2x8 length wise boards

**Pavilion Cutlist 10** 