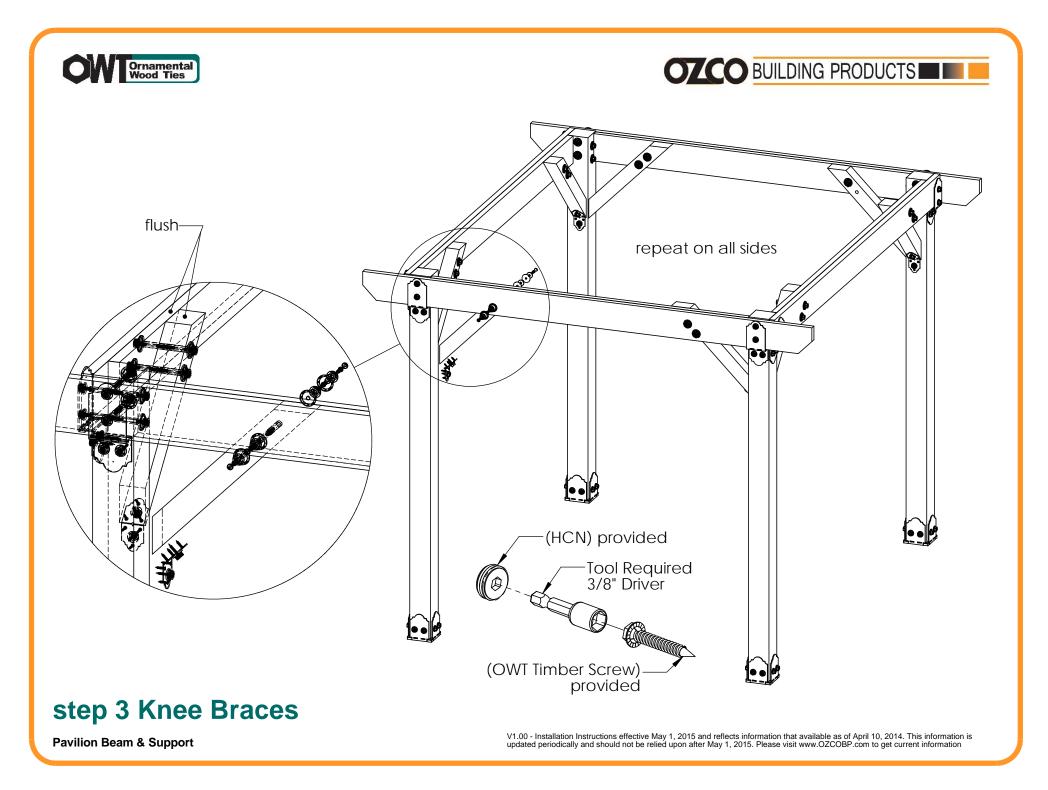

#### step 2 Inside Beams

Pavilion Beam & Support

|--|

| ITEM<br>NO | QTY. | PART<br>NUMBER   | DESCRIPTION                                                                               |
|------------|------|------------------|-------------------------------------------------------------------------------------------|
| 1          | 1    | Pavilion<br>Base | OZCO<br>Project #208<br>- 10x20<br>Pavilion w<br>6x6 Posts<br>(not used)<br>Plate, Top 8" |
|            | 1    | 56610-1<br>2     | Plate, Top 8"<br>Post to<br>Beam                                                          |
| 2          | 2    | 2x8<br>Board     | 2x8x117.00                                                                                |
| 3          | 2    | 2x8<br>Board     | 2x8x106.00                                                                                |
| 4          | 4    | 2x8<br>Board     | 2x8x120.00                                                                                |
| 5          | 4    | 2x8<br>Board     | 2x8x99.75                                                                                 |
| 6          | 12   | 4x4 Post         | 4x4x30.00                                                                                 |
| 7          | 3    | 56668            | 4" Flush<br>Inside 45<br>(FI45-LS-4)<br>OWT Timber                                        |
| 8          | 12   | 56650            | OWT Timber<br>Bolt 6-8"                                                                   |
|            | 0.5  | 56680            | 2 Timber<br>Bolt Heavy<br>Duty Washer<br>(OWT-TBW-2)                                      |
| 9          | 8    | 56650            | OWT Timber<br>Bolt 6-8"                                                                   |
|            | 0.25 | 56680            | 2" Timber<br>Bolt Heavy<br>Duty Washer<br>(OWT-TBW-2)                                     |