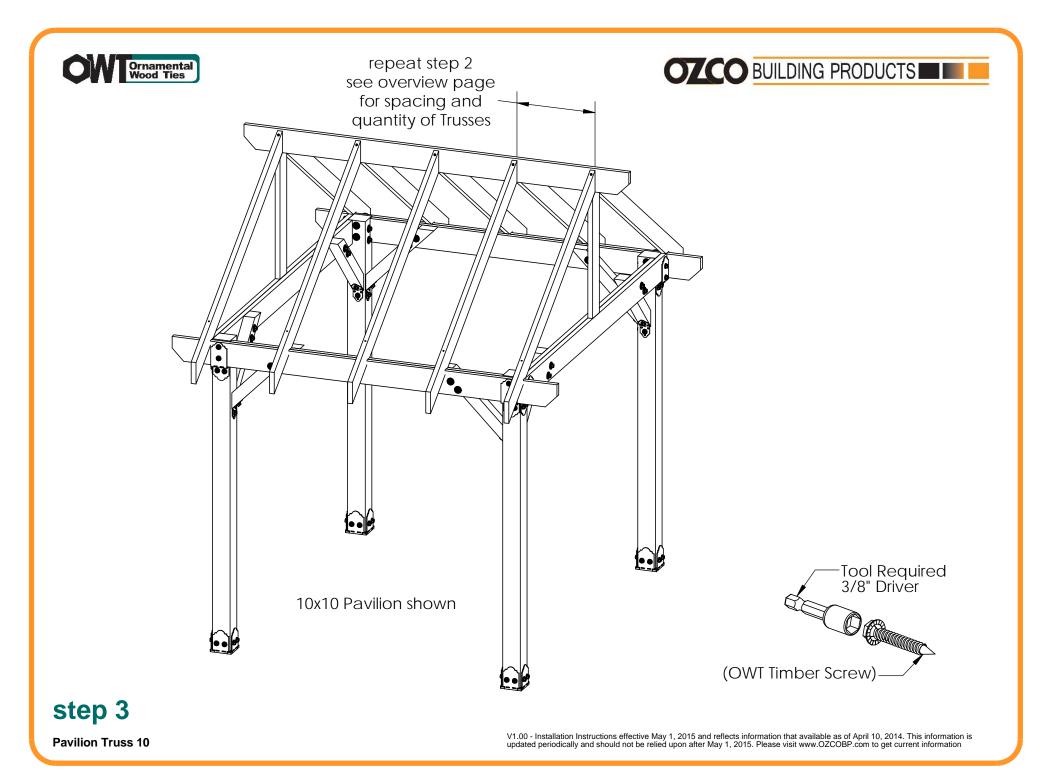

#### OZCO Project #208 - 10x20 Pavilion w 6x6 Posts (not used)

Pavilion Beam & Support

Pavilion Truss 10

Pavilion Truss 10

Pavilion Truss 10

## 

Pavilion Truss 10

#### OZCO Project #208 - 10x20 Pavilion w 6x6 Posts (not used)

Pavilion Truss 10