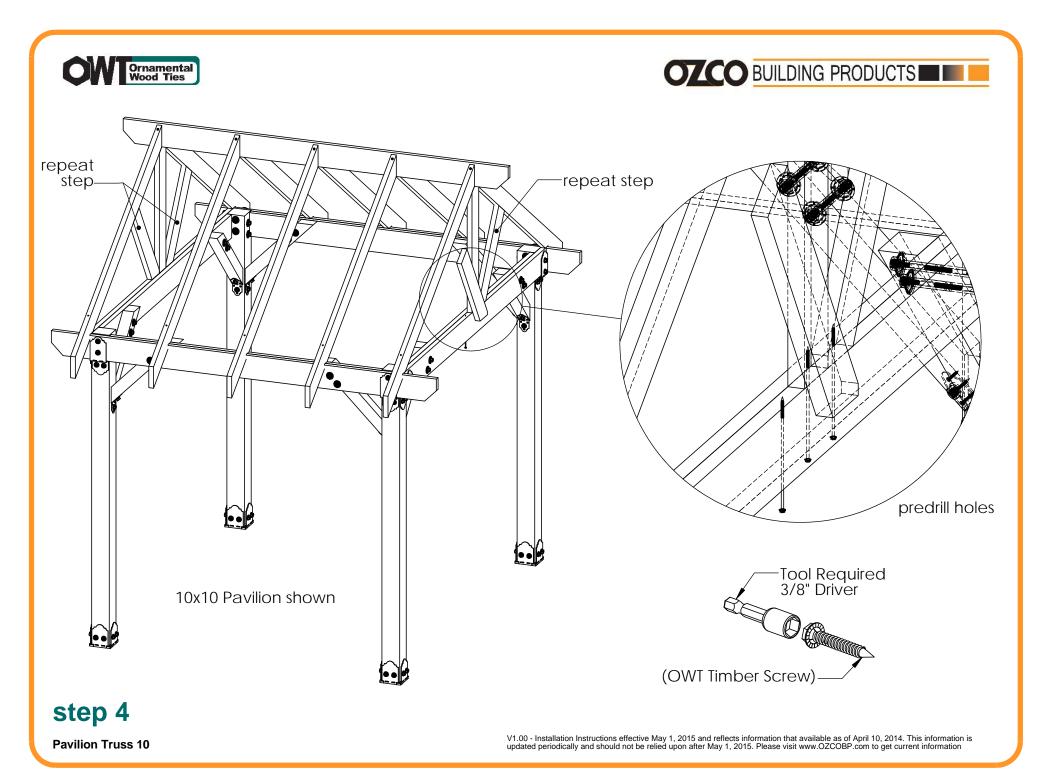

#### OZCO Project #208 - 10x20 Pavilion w 6x6 Posts (not used)

Pavilion Beam & Support

Pavilion Truss 10

Pavilion Truss 10

Pavilion Truss 10

## 

Pavilion Truss 10

#### OZCO Project #208 - 10x20 Pavilion w 6x6 Posts (not used)

Pavilion Truss 10