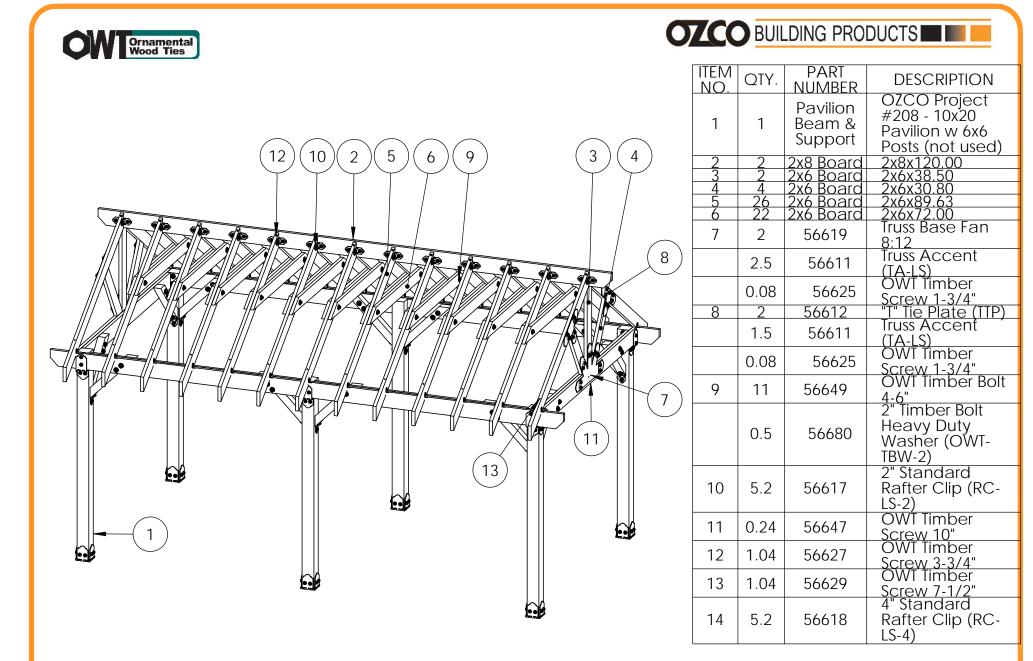

#### OZCO Project #208 - 10x20 Pavilion w 6x6 Posts (not used)

Pavilion Beam & Support

Pavilion Truss 10

Pavilion Truss 10

Pavilion Truss 10

## 

Pavilion Truss 10

#### OZCO Project #208 - 10x20 Pavilion w 6x6 Posts (not used)

Pavilion Truss 10