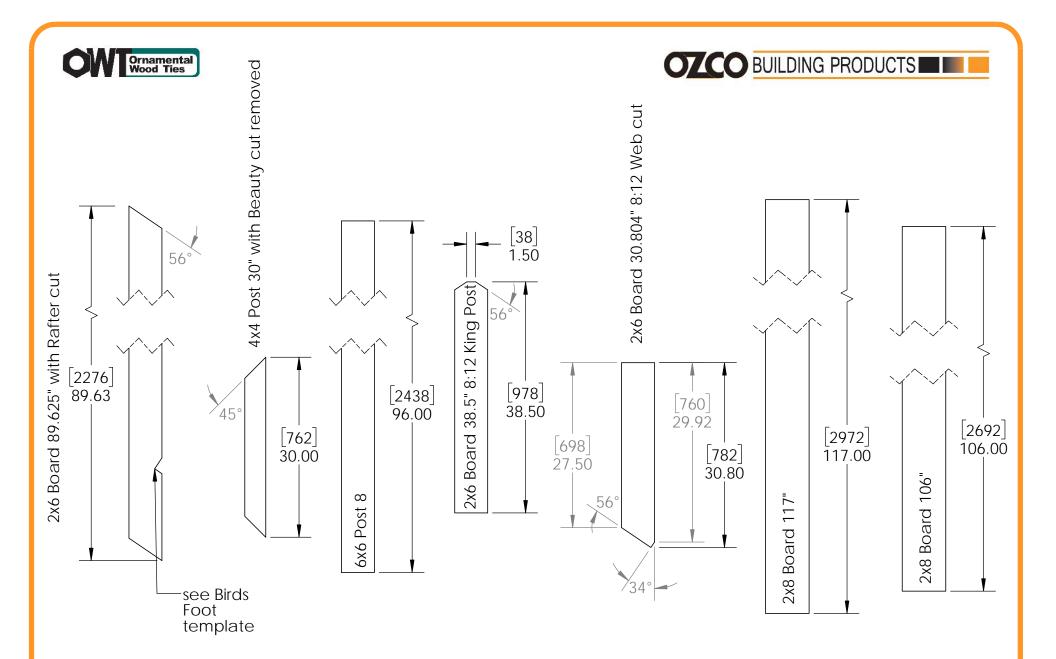

OZCO Project #206 -10x12 Pavilion 6x6 Posts

roofing shown translucent for clarity











shown without roofing for clarity

OZCO Project #206 - 10x12 Pavilion w 6x6 Posts

**Pavilion Overview** 





Scan QR barcode with smartphone for quick access to product installation instructions

# Laredo Sunset vs. Ironwood



Ironwood (517XX series)

2 great styles same functionality

choose your connection lifestyle

both styles available for most products



Laredo Sunset (566XX series)







# 10x(length) Pavilion cut list: common to all 10' wide Pavilions







## **Birds Foot 1:1 template**



# 10x(length) Pavilion cut list: 2x8 length wise boards







Site Plan - OZCO Project #206 - 10x12 Pavilion w 6x6 Posts

**Pavilion Site Plan** 









### OZCO Project #206 - 10x12 Pavilion w 6x6 Posts ledge

**Pavilion Base** 







Secure with nails or screws-Repeat on all sides

for additional beam rigidity apply polyurethane adhesive between boards



### step 2 Inside Beams

Pavilion Beam & Support







step 3 Knee Braces

Pavilion Beam & Support







| ITEM<br>NO. | QTY. | PART<br>NUMBER   | DESCRIPTION                                                |
|-------------|------|------------------|------------------------------------------------------------|
| 1