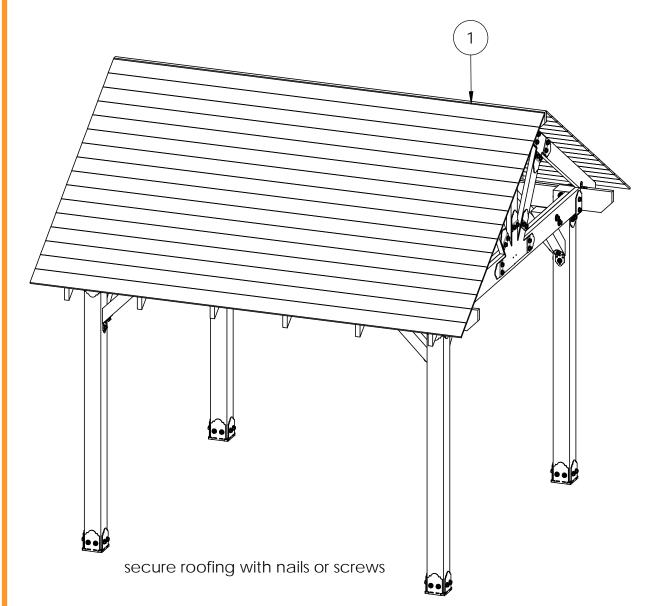

OZCO Project #206 - 10x12 Pavilion w 6x6 Posts Roofed

**Pavilion Truss 10 Roofing**