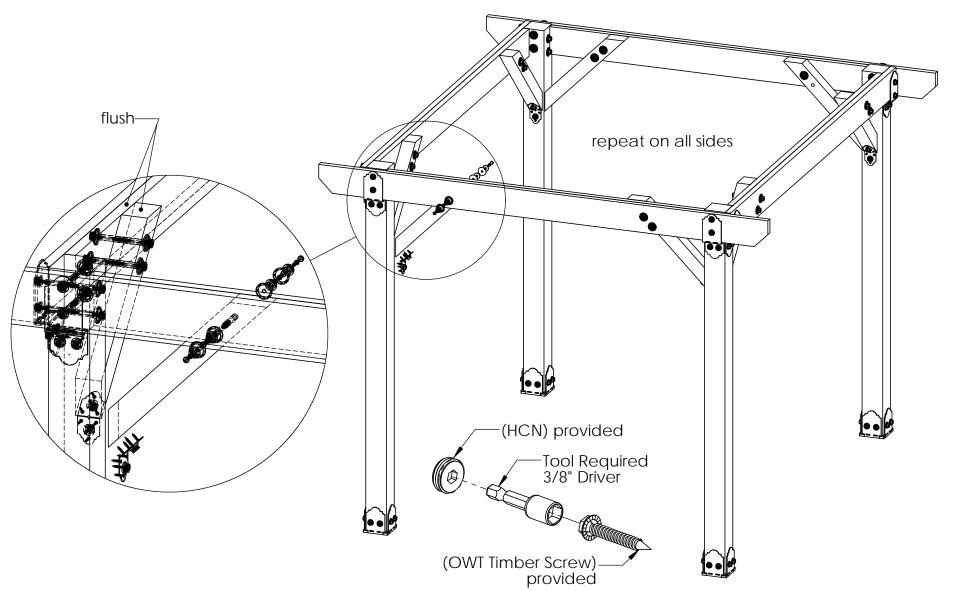

### step 2 Inside Beams

Pavilion Beam & Support

step 3 Knee Braces

Pavilion Beam & Support

| ITEM<br>NO. | QTY. | PART<br>NUMBER   | DESCRIPTION                                                |
|-------------|------|------------------|------------------------------------------------------------|
| 1           | 1    | Pavilion<br>Base | OZCO<br>Project #206<br>- 10x12<br>Pavilion w<br>6x6 Posts |
| 2           | 2    | 2x8<br>Board     | 2x8x144.00                                                 |
| 3           | 2    | 2x8<br>Board     | 2x8x117.00                                                 |
| 4           | 2    | 2x8<br>Board     | 2x8x106.00                                                 |
| 5           | 2    | 2x8<br>Board     | 2x8x109.00                                                 |
| 6           | 8    | 4x4 Post         | 4x4x30.00                                                  |
| 7           | 2    | 56668            | 4" Flush<br>Inside 45<br>(F145-LS-4)                       |
| 8           | 8    | 56650            | OWI Timber<br>Bolt 6-8"                                    |
|             | 0.5  | 56680            | 2" Timber<br>Bolt Heavy<br>Duty Washer<br>(OWT-TBW-2)      |
| 9           | 8    | 56650            | OWT Timber Bolt 6-8" 2" Timber                             |
|             | 0.25 | 56680            | 2" Timber<br>Bolt Heavy<br>Duty Washer<br>(OWT-TBW-2)      |