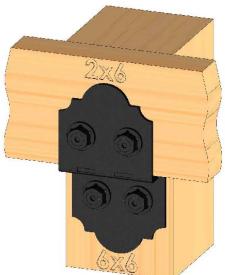

# Laredo Sunset vs. Ironwood

Ironwood (517XX series)

2 great styles same functionality

choose your connection lifestyle

both styles available for most products

Laredo Sunset (566XX series)