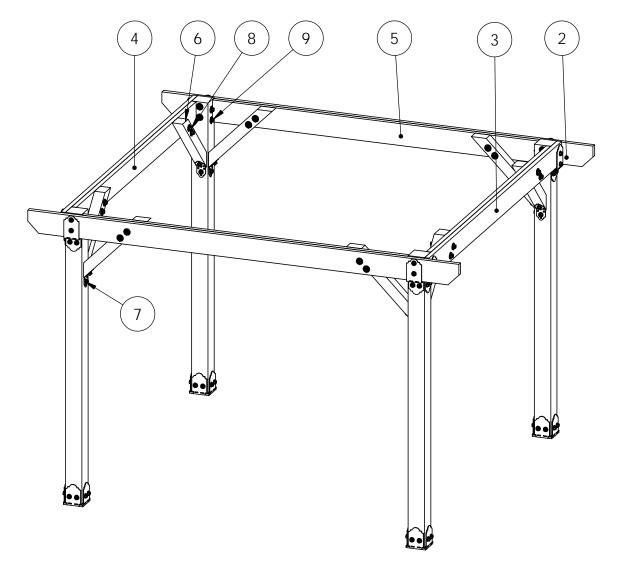

### step 2 Inside Beams

Pavilion Beam & Support

step 3 Knee Braces

Pavilion Beam & Support

| ITEM<br>NO. | QTY. | PART<br>NUMBER   | DESCRIPTION                                                |
|-------------|------|------------------|------------------------------------------------------------|
| 1           | 1    | Pavilion<br>Base | OZCO<br>Project #206<br>- 10x12<br>Pavilion w<br>6x6 Posts |
| 2           | 2    | 2x8<br>Board     | 2x8x144.00                                                 |
| 3           | 2    | 2x8<br>Board     | 2x8x117.00                                                 |
| 4           | 2    | 2x8<br>Board     | 2x8x106.00                                                 |
| 5           | 2    | 2x8<br>Board     | 2x8x109.00                                                 |
| 6           | 8    | 4x4 Post         | 4x4x30.00                                                  |
| 7           | 2    | 56668            | 4" Flush<br>Inside 45<br>(F145-LS-4)                       |
| 8           | 8    | 56650            | OWI Timber<br>Bolt 6-8"                                    |
|             | 0.5  | 56680            | 2" Timber<br>Bolt Heavy<br>Duty Washer<br>(OWT-TBW-2)      |
| 9           | 8    | 56650            | OWT Timber Bolt 6-8" 2" Timber                             |
|             | 0.25 | 56680            | 2" Timber<br>Bolt Heavy<br>Duty Washer<br>(OWT-TBW-2)      |