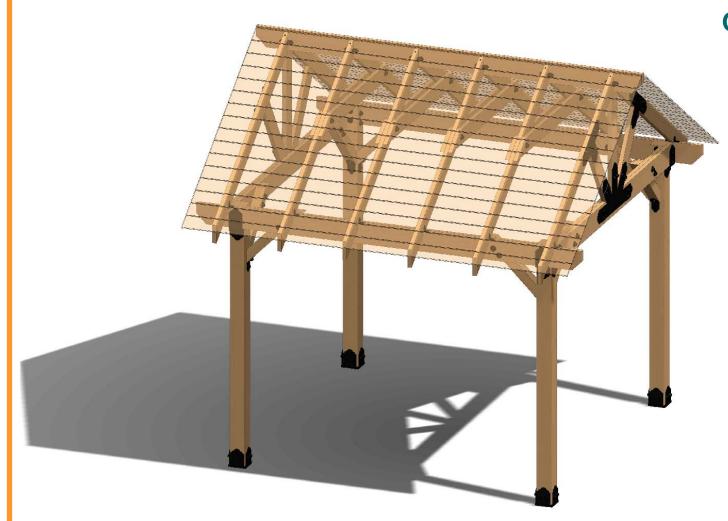

OZCO Project #206 -10x12 Pavilion 6x6 Posts

roofing shown translucent for clarity

shown without roofing for clarity

OZCO Project #206 - 10x12 Pavilion w 6x6 Posts

**Pavilion Overview** 

Scan QR barcode with smartphone for quick access to product installation instructions