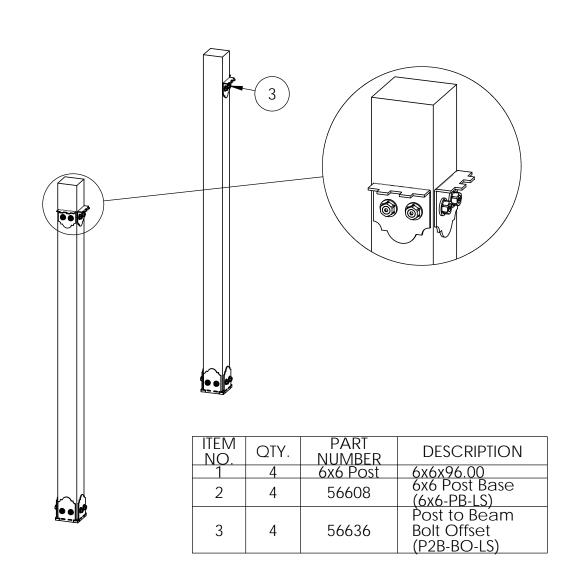

### OZCO BUILDING PRODUCTS

Building your Truss...
Simple 7 step
procedure common
to all size Pavilions

use this procedure for all size Pavilions (10x10 shown). same construction steps and techniques apply