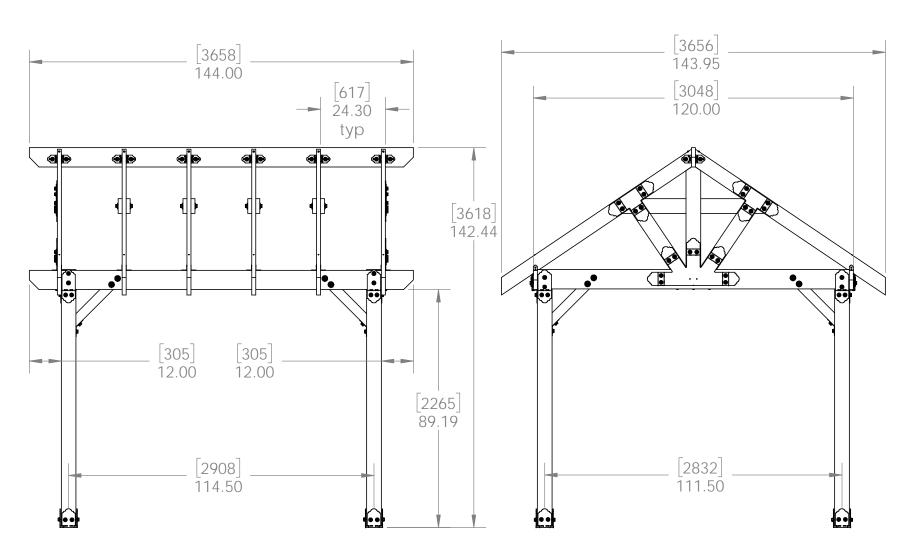

OZCO Project #206 -10x12 Pavilion 6x6 Posts

roofing shown translucent for clarity











shown without roofing for clarity

OZCO Project #206 - 10x12 Pavilion w 6x6 Posts

**Pavilion Overview** 





Scan QR barcode with smartphone for quick access to product installation instructions

# Laredo Sunset vs. Ironwood



Ironwood (517XX series)

2 great styles same functionality

choose your connection lifestyle

both styles available for most products



Laredo Sunset (566XX series)







# 10x(length) Pavilion cut list: common to all 10' wide Pavilions







## **Birds Foot 1:1 template**



# 10x(length) Pavilion cut list: 2x8 length wise boards







Site Plan - OZCO Project #206 - 10x12 Pavilion w 6x6 Posts

**Pavilion Site Plan** 









### OZCO Project #206 - 10x12 Pavilion w 6x6 Posts ledge

**Pavilion Base** 







Secure with nails or screws-Repeat on all sides