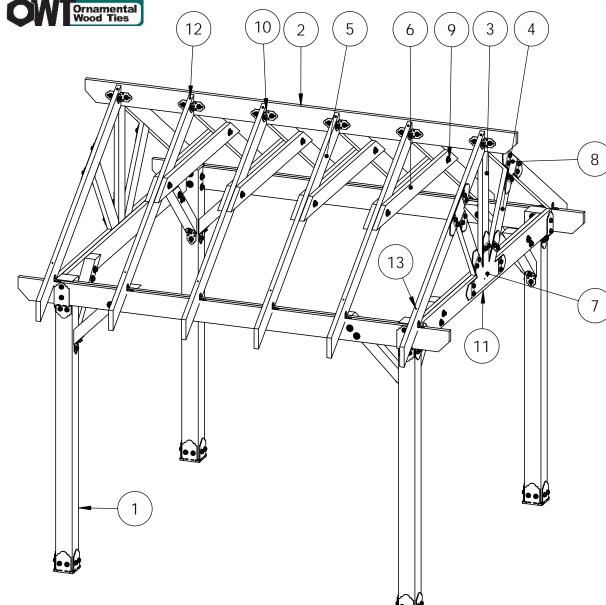

step 1

**Pavilion Truss 10** 

**Pavilion Truss 10** 

**Pavilion Truss 10** 

**Pavilion Truss 10** 

**Pavilion Truss 10** 

**Pavilion Truss 10** 

| LTEN 4        |      | D A D T                       |                                                          |
|---------------|------|-------------------------------|----------------------------------------------------------|
| ITEM<br>NO.   | QTY. | PART<br>NUMBER                | DESCRIPTION                                              |
| 1             | 1    | Pavilion<br>Beam &<br>Support | OZCO Project<br>#206 - 10x12<br>Pavilion w 6x6<br>Posts  |
| 2             | 1    | 2x8 Board                     | 2x8x144 00                                               |
| 3             | 2    | 2x6 Board                     | 2x6x38.50<br>2x6x30.80<br>2x6x89.63                      |
| 4             | 4    | 2x6 Board                     | 2x6x30.80                                                |
| <u>4</u><br>5 | 12   | 2x6 Board                     | 2x6x89.63                                                |
| 6             | 8    | 2x6 Board                     | 2x6x72.00<br>Truss Base Fan                              |
| 7             | 2    | 56619                         | 8·12                                                     |
|               | 2.5  | 56611                         | Truss Accent (TA-<br>LS)                                 |
|               | 0.08 | 56625                         | ÖWT Timber                                               |
|               |      |                               | Screw 1-3/4"<br>"T" Tie Plate (TTP)<br>Truss Accent (TA- |
| 8             | 2    | 56612                         | "T" Tie Plate (TŢP)                                      |
|               | 1.5  | 56611                         | Truss Accent (TA-<br>LS)                                 |
|               | 0.08 | 56625                         | LS)<br>OWT Timber<br>Screw 1-3/4"                        |
| 9             | 4    | 56649                         | Screw 1-3/4"<br>OWT Timber Bolt<br>4-6"                  |
|               | 0.5  | 56680                         | 2" Timber Bolt<br>Heavy Duty<br>Washer (OWT-<br>TBW-2)   |
| 10            | 2.4  | 56617                         | 2" Standard<br>Rafter Clip (RC-<br>LS-2)                 |
| 11            | 0.24 | 56647                         | OWT Timber<br>Screw 10"                                  |
| 12            | 0.48 | 56627                         | Screw 10"<br>OWT Timber<br>Screw 3-3/4"                  |
| 13            | 0.48 | 56629                         | OWT Timber<br>Screw 7-1/2"<br>4" Standard                |
| 14            | 2.4  | 56618                         | 4" Standard<br>Rafter Clip (RC-<br>LS-4)                 |