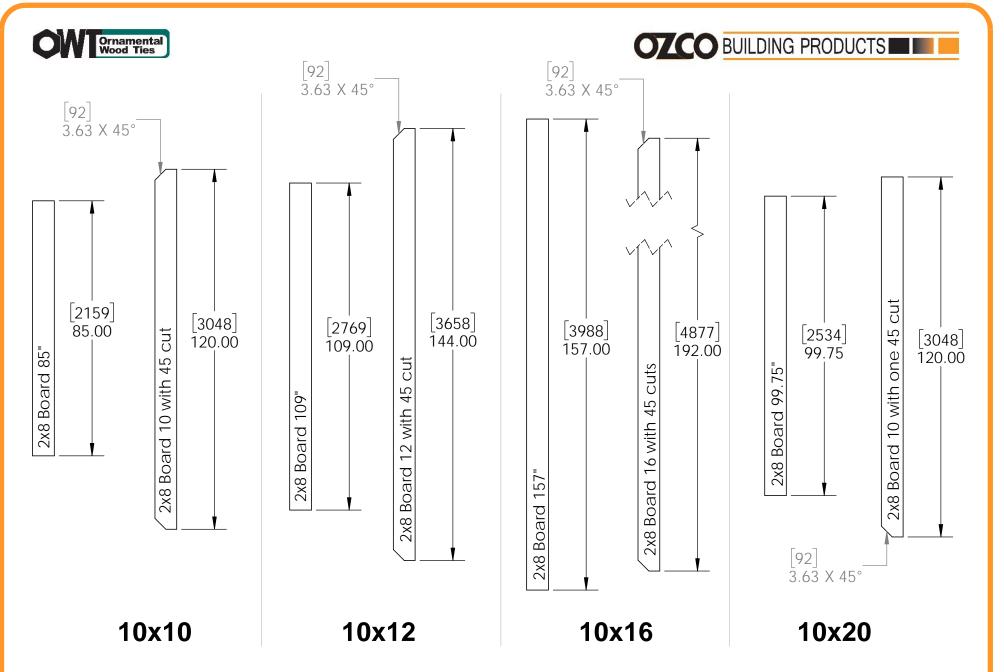

OZCO Project #206 -10x12 Pavilion 6x6 Posts

roofing shown translucent for clarity











shown without roofing for clarity

OZCO Project #206 - 10x12 Pavilion w 6x6 Posts

**Pavilion Overview** 





Scan QR barcode with smartphone for quick access to product installation instructions

# Laredo Sunset vs. Ironwood



Ironwood (517XX series)

2 great styles same functionality

choose your connection lifestyle

both styles available for most products



Laredo Sunset (566XX series)







# 10x(length) Pavilion cut list: common to all 10' wide Pavilions







## **Birds Foot 1:1 template**



# 10x(length) Pavilion cut list: 2x8 length wise boards







Site Plan - OZCO Project #206 - 10x12 Pavilion w 6x6 Posts

**Pavilion Site Plan** 









### OZCO Project #206 - 10x12 Pavilion w 6x6 Posts ledge

**Pavilion Base** 







Secure with nails or screws-Repeat on all sides

for additional beam rigidity apply polyurethane adhesive between boards



### step 2 Inside Beams

Pavilion Beam & Support







step 3 Knee Braces

Pavilion Beam & Support







| ITEM<br>NO. | QTY. | PART<br>NUMBER   | DESCRIPTION                                                |
|-------------|------|------------------|------------------------------------------------------------|
| 1           | 1    | Pavilion<br>Base | OZCO<br>Project #206<br>- 10x12<br>Pavilion w<br>6x6 Posts |
| 2           | 2