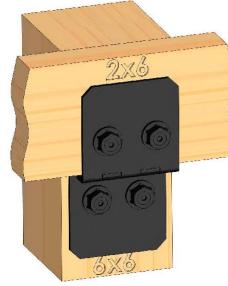

OZCO Project #206 -10x12 Pavilion 6x6 Posts

roofing shown translucent for clarity











shown without roofing for clarity

OZCO Project #206 - 10x12 Pavilion w 6x6 Posts

**Pavilion Overview** 





Scan QR barcode with smartphone for quick access to product installation instructions

# Laredo Sunset vs. Ironwood



Ironwood (517XX series)

2 great styles same functionality

choose your connection lifestyle

both styles available for most products



Laredo Sunset (566XX series)







# 10x(length) Pavilion cut list: common to all 10' wide Pavilions







## **Birds Foot 1:1 template**



# 10x(length) Pavilion cut list: 2x8 length wise boards







Site Plan - OZCO Project #206 - 10x12 Pavilion w 6x6 Posts

**Pavilion Site Plan** 









### OZCO Project #206 - 10x12 Pavilion w 6x6 Posts ledge

**Pavilion Base** 







Secure with nails or screws-Repeat on all sides

for additional beam rigidity apply polyurethane adhesive between boards



### step 2 Inside Beams

Pavilion Beam & Support







step 3 Knee Braces

Pavilion Beam & Support







| ITEM<br>NO. | QTY. | PART<br>NUMBER   | DESCR