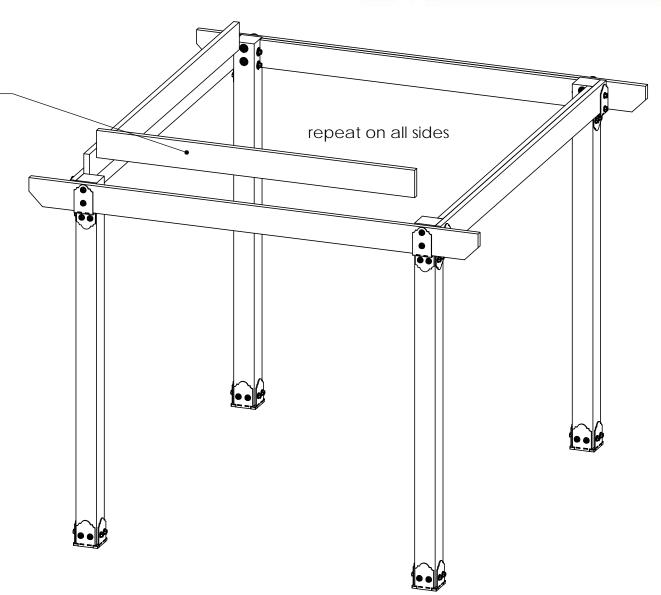

### step 2 Inside Beams

Pavilion Beam & Support

step 3 Knee Braces

Pavilion Beam & Support

| ITEM<br>NO. | QTY. | PART<br>NUMBER   | DESCRIPTION                                                |
|-------------|------|------------------|------------------------------------------------------------|
| 1           | 1    | Pavilion<br>Base | OZCO<br>Project #206<br>- 10x12<br>Pavilion w<br>6x6 Posts |
| 2           | 2    | 2x8<br>Board     | 2x8x144.00                                                 |
| 3           | 2    | 2x8<br>Board     | 2x8x117.00                                                 |
| 4           | 2    | 2x8<br>Board     | 2x8x106.00                                                 |
| 5           | 2    | 2x8<br>Board     | 2x8x109.00                                                 |
| 6           | 8    | 4x4 Post         | 4x4x30.00                                                  |
| 7           | 2    | 56668            | 4" Flush<br>Inside 45<br>(F145-LS-4)                       |
| 8           | 8    | 56650            | OWI Timber<br>Bolt 6-8"                                    |
|             | 0.5  | 56680            | 2" Timber<br>Bolt Heavy<br>Duty Washer<br>(OWT-TBW-2)      |
| 9           | 8    | 56650            | OWT Timber Bolt 6-8" 2" Timber                             |
|             | 0.25 | 56680            | 2" Timber<br>Bolt Heavy<br>Duty Washer<br>(OWT-TBW-2)      |