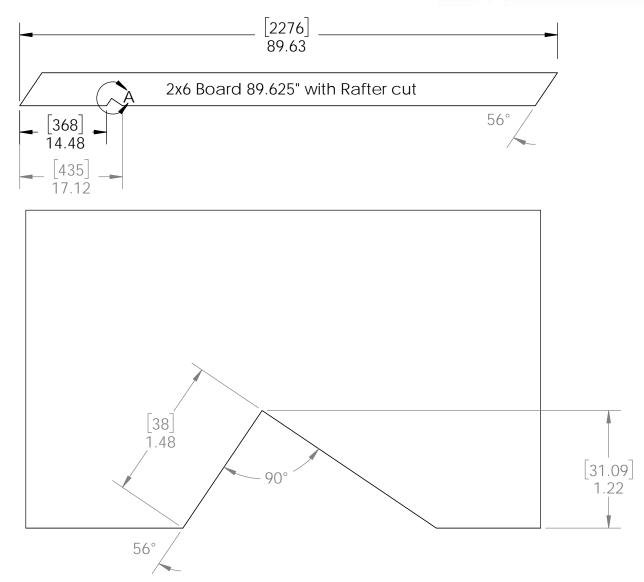

OZCO Project #206 -10x12 Pavilion 6x6 Posts

roofing shown translucent for clarity











shown without roofing for clarity

OZCO Project #206 - 10x12 Pavilion w 6x6 Posts

**Pavilion Overview** 





Scan QR barcode with smartphone for quick access to product installation instructions

# Laredo Sunset vs. Ironwood



Ironwood (517XX series)

2 great styles same functionality

choose your connection lifestyle

both styles available for most products



Laredo Sunset (566XX series)







# 10x(length) Pavilion cut list: common to all 10' wide Pavilions







## **Birds Foot 1:1 template**



# 10x(length) Pavilion cut list: 2x8 length wise boards







Site Plan - OZCO Project #206 - 10x12 Pavilion w 6x6 Posts

**Pavilion Site Plan** 









### OZCO Project #206 - 10x12 Pavilion w 6x6 Posts ledge

**Pavilion Base** 







Secure with nails or screws-Repeat on all sides

for additional beam rigidity apply polyurethane adhesive between boards



### step 2 Inside Beams

Pavilion Beam & Support







step 3 Knee Braces

Pavilion Beam & Support







| ITEM<br>NO. | QTY. | PART<br>NUMBER   | DESCRIPTION                                                |
|-------------|------|------------------|------------------------------------------------------------|
| 1           | 1    | Pavilion<br>Base | OZCO<br>Project #206<br>- 10x12<br>Pavilion w