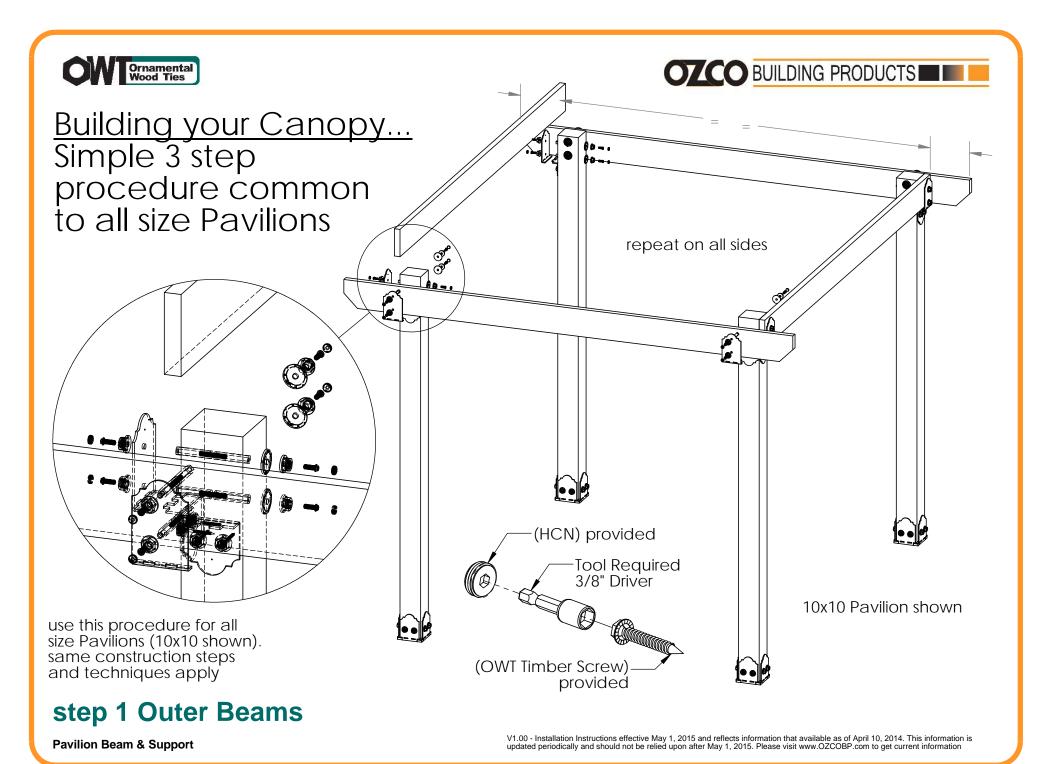

### step 2 Inside Beams

Pavilion Beam & Support

step 3 Knee Braces

Pavilion Beam & Support

| ITEM<br>NO. | QTY. | PART<br>NUMBER   | DESCRIPTION                                                |
|-------------|------|------------------|------------------------------------------------------------|
| 1           | 1    | Pavilion<br>Base | OZCO<br>Project #206<br>- 10x12<br>Pavilion w<br>6x6 Posts |
| 2           | 2    | 2x8<br>Board     | 2x8x144.00                                                 |
| 3           | 2    | 2x8<br>Board     | 2x8x117.00                                                 |
| 4           | 2    | 2x8<br>Board     | 2x8x106.00                                                 |
| 5           | 2    | 2x8<br>Board     | 2x8x109.00                                                 |
| 6           | 8    | 4x4 Post         | 4x4x30.00                                                  |
| 7           | 2    | 56668            | 4" Flush<br>Inside 45<br>(F145-LS-4)                       |
| 8           | 8    | 56650            | OWI Timber<br>Bolt 6-8"                                    |
|             | 0.5  | 56680            | 2" Timber<br>Bolt Heavy<br>Duty Washer<br>(OWT-TBW-2)      |
| 9           | 8    | 56650            | OWT Timber Bolt 6-8" 2" Timber                             |
|             | 0.25 | 56680            | 2" Timber<br>Bolt Heavy<br>Duty Washer<br>(OWT-TBW-2)      |