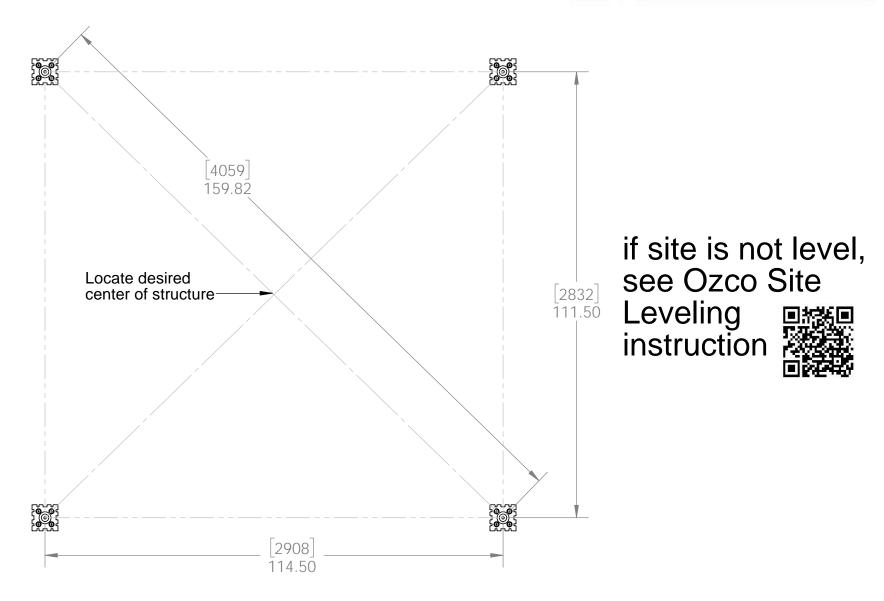

# 10x(length) Pavilion cut list: 2x8 length wise boards

Site Plan - OZCO Project #206 - 10x12 Pavilion w 6x6 Posts

**Pavilion Site Plan** 