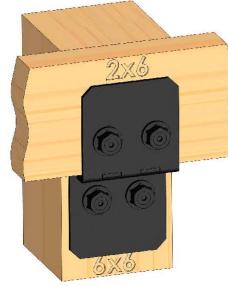

### OZCO Project #205 - 10x10 Pavilion w 6x6 Posts ledge

**Pavilion Base** 

Secure with nails or screws-Repeat on all sides

for additional beam rigidity apply polyurethane adhesive between boards