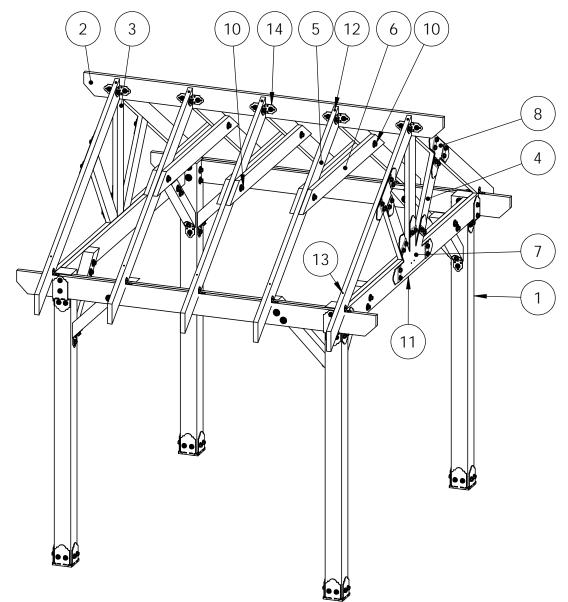

step 1

**Pavilion Truss 10** 

**Pavilion Truss 10** 

**Pavilion Truss 10** 

**Pavilion Truss 10** 

**Pavilion Truss 10** 

**Pavilion Truss 10** 

| ITEM                  | QTY.                   | PART                                                                   | DESCRIPTION                                                                      |
|-----------------------|------------------------|------------------------------------------------------------------------|----------------------------------------------------------------------------------|
| NO.<br>1              | 1                      | NUMBER Pavilion Beam & Support                                         | OZCO Project<br>#205 - 10x10<br>Pavilion w 6x6<br>Posts                          |
| 2<br>3<br>4<br>5<br>6 | 1<br>2<br>4<br>10<br>6 | 2x8 Board<br>2x6 Board<br>2x6 Board<br>2x6 Board<br>2x6 Board<br>56619 | 2x8x120.00<br>2x6x38.50<br>2x6x30.80<br>2x6x89.63<br>2x6x72.00<br>Truss Base Fan |
| /                     | 2.5                    | 56611                                                                  | 8:12<br>Truss Accent<br>(TA-LS)                                                  |
|                       | 0.08                   | 56625                                                                  | OWT Timber<br>Screw 1-3/4"                                                       |
| 8                     | 2                      | 56612                                                                  | "T" Tie Plate (TTP)                                                              |
|                       | 1.5                    | 56611                                                                  | Truss Accent ´<br>(TA-LS)                                                        |
|                       | 0.08                   | 56625                                                                  | ÖWT Timber<br>Screw 1-3/4"                                                       |
| 9                     | 2                      | 56617                                                                  | 2" Standard<br>Rafter Clip (RC-<br>LS-2)                                         |
| 10                    | 3                      | 56649                                                                  | OWT Timber Bolt<br>4-6"                                                          |
|                       | 0.5                    | 56680                                                                  | 2" Timber Bolt<br>Heavy Duty<br>Washer (OWT-<br>TBW-2)                           |
| 11                    | 0.24                   | 56647                                                                  | OWT Timber<br>Screw 10"                                                          |
| 12                    | 0.4                    | 56627                                                                  | OWT Timber<br>Screw 3-3/4"                                                       |
| 13                    | 0.48                   | 56629                                                                  | OWI limber<br>Screw 7-1/2"                                                       |
| 14                    | 2                      | 56618                                                                  | 4" Standard<br>Rafter Clip (RC-<br>LS-4)                                         |