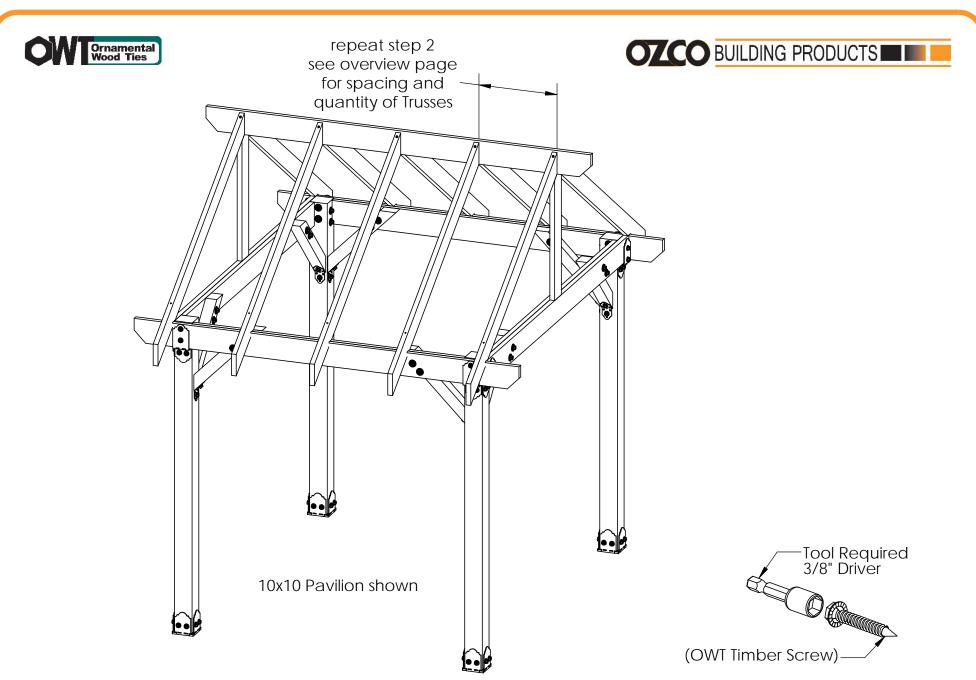

### OZCO BUILDING PRODUCTS

Building your Truss...
Simple 7 step
procedure common
to all size Pavilions

use this procedure for all size Pavilions (10x10 shown). same construction steps and techniques apply