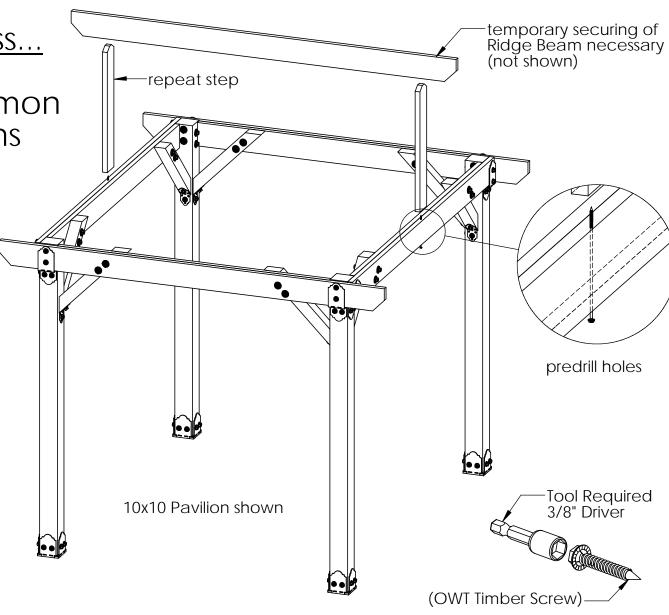

### OZCO BUILDING PRODUCTS

Building your Truss...
Simple 7 step
procedure common
to all size Pavilions

use this procedure for all size Pavilions (10x10 shown). same construction steps and techniques apply