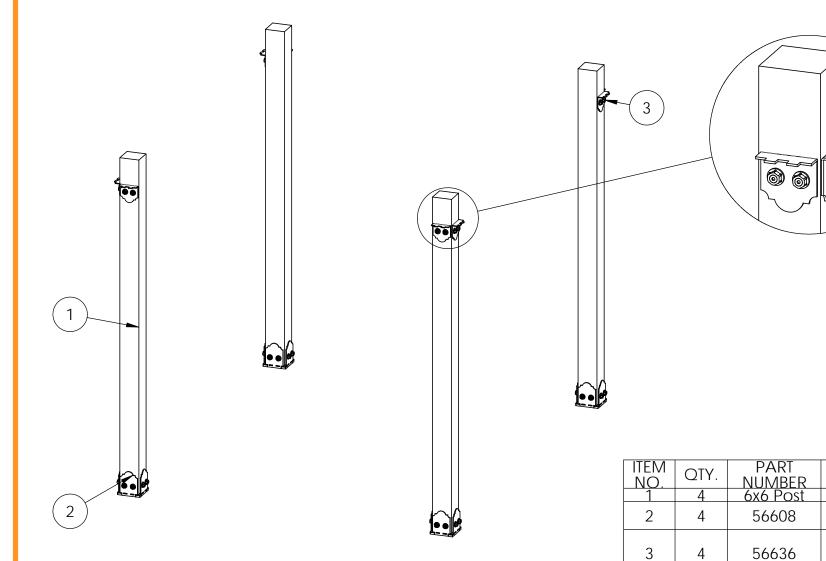

### OZCO Project #205 - 10x10 Pavilion w 6x6 Posts ledge

**Pavilion Base** 

Secure with nails or screws-Repeat on all sides

for additional beam rigidity apply polyurethane adhesive between boards