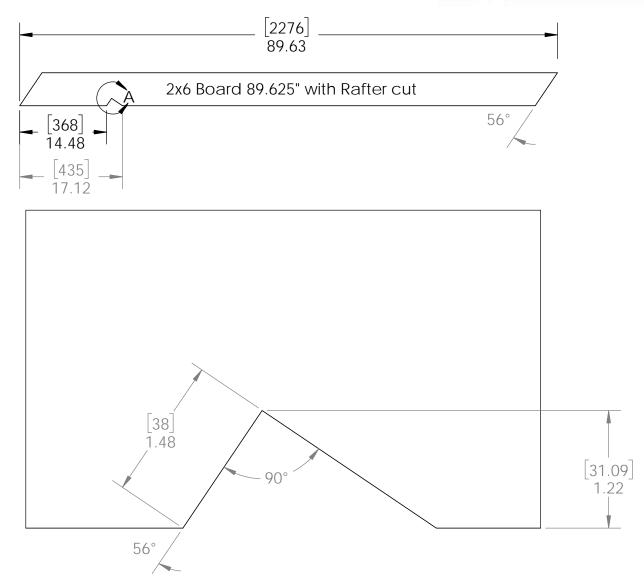

OZCO Project #205 -10x10 Pavilion 6x6 Posts

roofing shown translucent for clarity











shown without roofing for clarity

OZCO Project #205 - 10x10 Pavilion w 6x6 Posts

**Pavilion Overview** 





Scan QR barcode with smartphone for quick access to product installation instructions

# Laredo Sunset vs. Ironwood



Ironwood (517XX series)

2 great styles same functionality

choose your connection lifestyle

both styles available for most products



Laredo Sunset (566XX series)







# 10x(length) Pavilion cut list: common to all 10' wide Pavilions







### **Birds Foot 1:1 template**



## 10x(length) Pavilion cut list: 2x8 length wise boards







if site is not level, see Ozco Site Leveling

Site Plan - OZCO Project #205 - 10x10 Pavilion w 6x6 Posts





**DESCRIPTION** 

6x6 Post Base

(6x6-PB-LS)
Post to Beam
Bolt Offset

(P2B-BO-LS)

6x6x96.00



### OZCO Project #205 - 10x10 Pavilion w 6x6 Posts ledge

**Pavilion Base** 







Secure with nails or screws-Repeat on all sides

for additional beam rigidity apply polyurethane adhesive between boards



### step 2 Inside Beams

Pavilion Beam & Support







step 3 Knee Braces

Pavilion Beam & Support







| ITEM<br>NO. | QTY. | PART<br>NUMBER   | DESCRIPTION                                                |
|-------------|------|------------------|---------------------------------