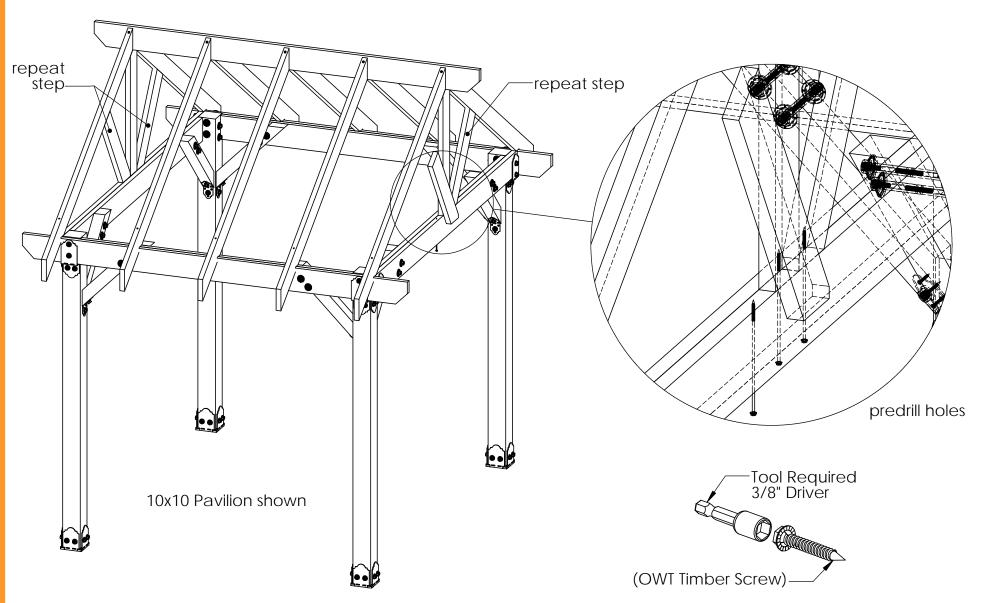

### OZCO BUILDING PRODUCTS

Building your Truss...
Simple 7 step
procedure common
to all size Pavilions

use this procedure for all size Pavilions (10x10 shown). same construction steps and techniques apply