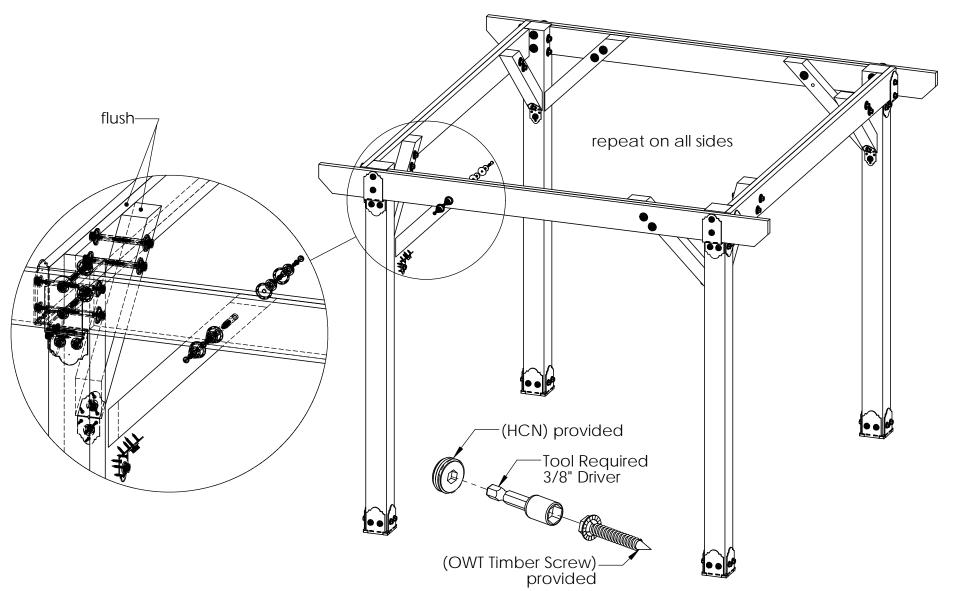

### step 2 Inside Beams

Pavilion Beam & Support

step 3 Knee Braces

Pavilion Beam & Support

| ITEM<br>NO. | QTY. | PART<br>NUMBER   | DESCRIPTION                                                |
|-------------|------|------------------|------------------------------------------------------------|
| 1           | 1    | Pavilion<br>Base | OZCO<br>Project #205<br>- 10x10<br>Pavilion w<br>6x6 Posts |
| 2           | 2    | 2x8<br>Board     | 2x8x120.00                                                 |
| 5           | 2    | 2x8<br>Board     | 2x8x117.00                                                 |
| 4           | 2    | 2x8<br>Board     | 2x8x106.00                                                 |
| 5           | 2    | 2x8<br>Board     | 2x8x85.00                                                  |
| 6           | 8    | 4x4 Post         | 4x4x30.00                                                  |
| 7           | 2    | 56668            | 4" Flush<br>Inside 45<br>(F145-LS-4)                       |
| 9           | 8    | 56650            | OWT Timber                                                 |
|             | 0.5  | 56680            | Bolt 6-8" 2" Timber Bolt Heavy Duty Washer (OWT-TBW-2)     |
| 9           | 8    | 56650            | OWT Timber<br>Bolt 6-8"                                    |
|             | 0.25 | 56680            | 2" Timber<br>Bolt Heavy<br>Duty Washer<br>(OWT-TBW-2)      |