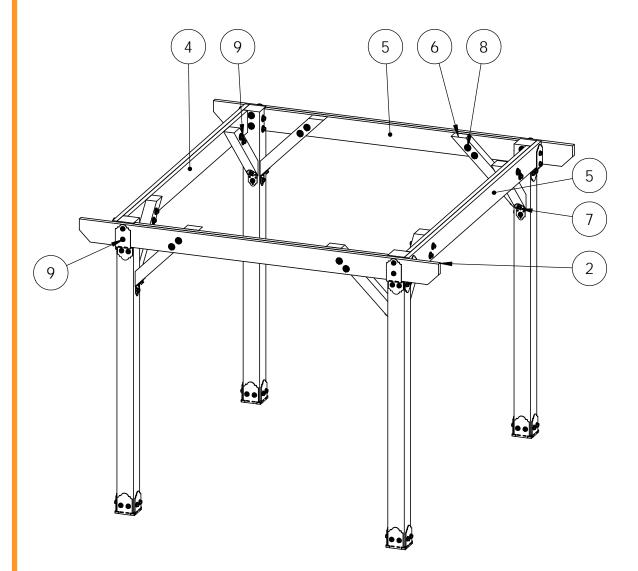

### step 2 Inside Beams

Pavilion Beam & Support

step 3 Knee Braces

Pavilion Beam & Support

| ITEM<br>NO. | QTY. | PART<br>NUMBER   | DESCRIPTION                                                |
|-------------|------|------------------|------------------------------------------------------------|
| 1           | 1    | Pavilion<br>Base | OZCO<br>Project #205<br>- 10x10<br>Pavilion w<br>6x6 Posts |
| 2           | 2    | 2x8<br>Board     | 2x8x120.00                                                 |
| 5           | 2    | 2x8<br>Board     | 2x8x117.00                                                 |
| 4           | 2    | 2x8<br>Board     | 2x8x106.00                                                 |
| 5           | 2    | 2x8<br>Board     | 2x8x85.00                                                  |
| 6           | 8    | 4x4 Post         | 4x4x30.00                                                  |
| 7           | 2    | 56668            | 4" Flush<br>Inside 45<br>(F145-LS-4)                       |
| 9           | 8    | 56650            | OWT Timber                                                 |
|             | 0.5  | 56680            | Bolt 6-8" 2" Timber Bolt Heavy Duty Washer (OWT-TBW-2)     |
| 9           | 8    | 56650            | OWT Timber<br>Bolt 6-8"                                    |
|             | 0.25 | 56680            | 2" Timber<br>Bolt Heavy<br>Duty Washer<br>(OWT-TBW-2)      |