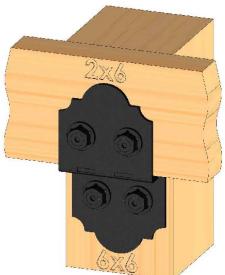

### OZCO Project #205 - 10x10 Pavilion w 6x6 Posts ledge

**Pavilion Base** 

Secure with nails or screws-Repeat on all sides

for additional beam rigidity apply polyurethane adhesive between boards