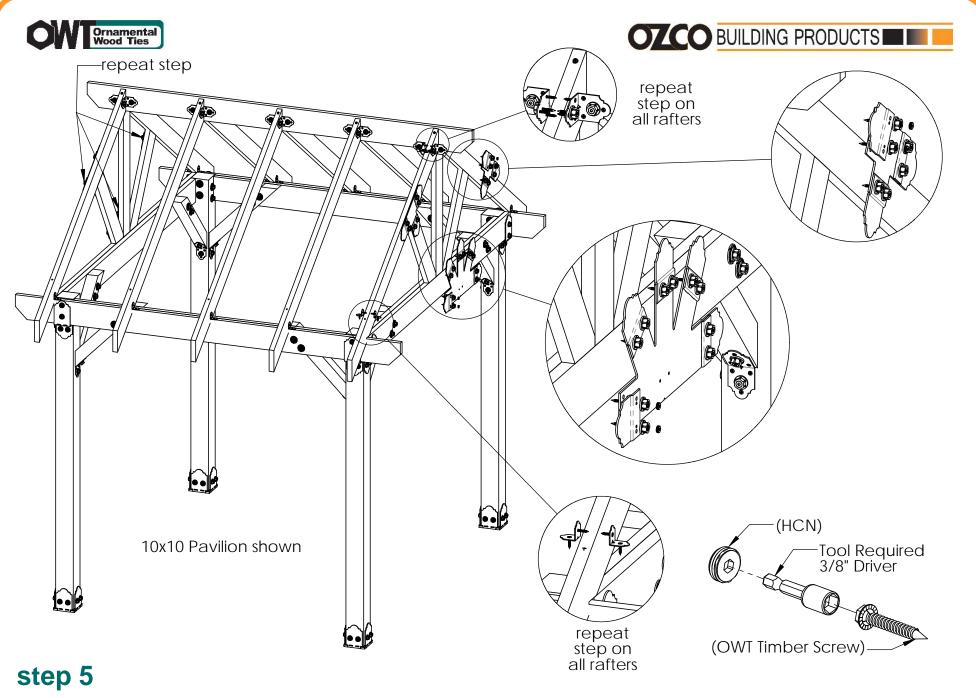

### OZCO BUILDING PRODUCTS

Building your Truss...
Simple 7 step
procedure common
to all size Pavilions

use this procedure for all size Pavilions (10x10 shown). same construction steps and techniques apply