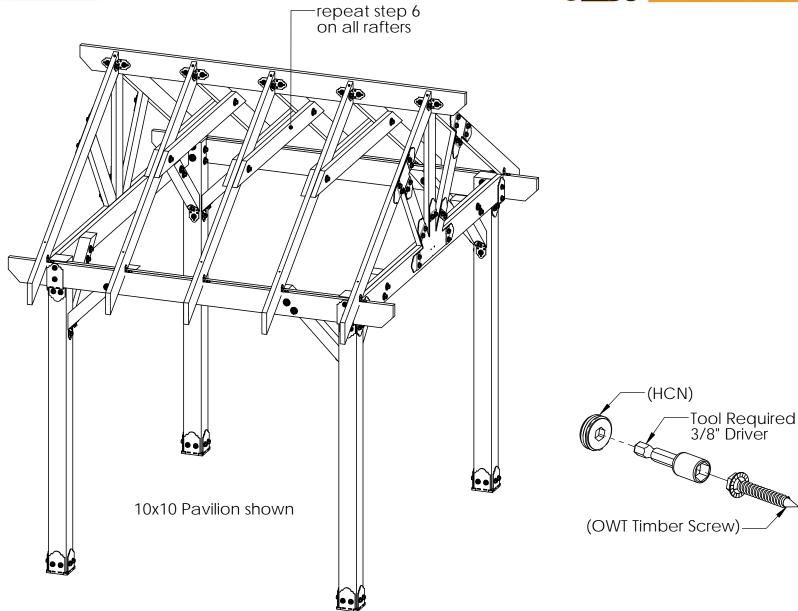

### OZCO BUILDING PRODUCTS

Building your Truss...
Simple 7 step
procedure common
to all size Pavilions

use this procedure for all size Pavilions (10x10 shown). same construction steps and techniques apply