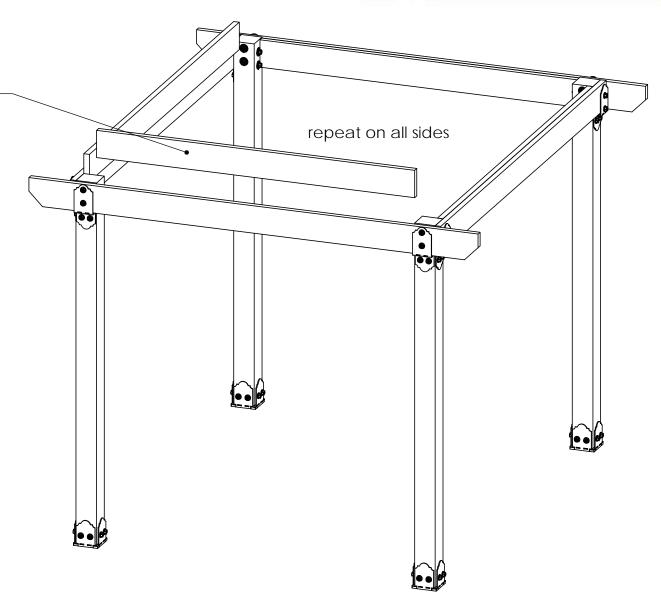

### step 2 Inside Beams

Pavilion Beam & Support

step 3 Knee Braces

Pavilion Beam & Support

| ITEM<br>NO. | QTY. | PART<br>NUMBER   | DESCRIPTION                                                |
|-------------|------|------------------|------------------------------------------------------------|
| 1           | 1    | Pavilion<br>Base | OZCO<br>Project #205<br>- 10x10<br>Pavilion w<br>6x6 Posts |
| 2           | 2    | 2x8<br>Board     | 2x8x120.00                                                 |
| 5           | 2    | 2x8<br>Board     | 2x8x117.00                                                 |
| 4           | 2    | 2x8<br>Board     | 2x8x106.00                                                 |
| 5           | 2    | 2x8<br>Board     | 2x8x85.00                                                  |
| 6           | 8    | 4x4 Post         | 4x4x30.00                                                  |
| 7           | 2    | 56668            | 4" Flush<br>Inside 45<br>(F145-LS-4)                       |
| 9           | 8    | 56650            | OWT Timber                                                 |
|             | 0.5  | 56680            | Bolt 6-8" 2" Timber Bolt Heavy Duty Washer (OWT-TBW-2)     |
| 9           | 8    | 56650            | OWT Timber<br>Bolt 6-8"                                    |
|             | 0.25 | 56680            | 2" Timber<br>Bolt Heavy<br>Duty Washer<br>(OWT-TBW-2)      |