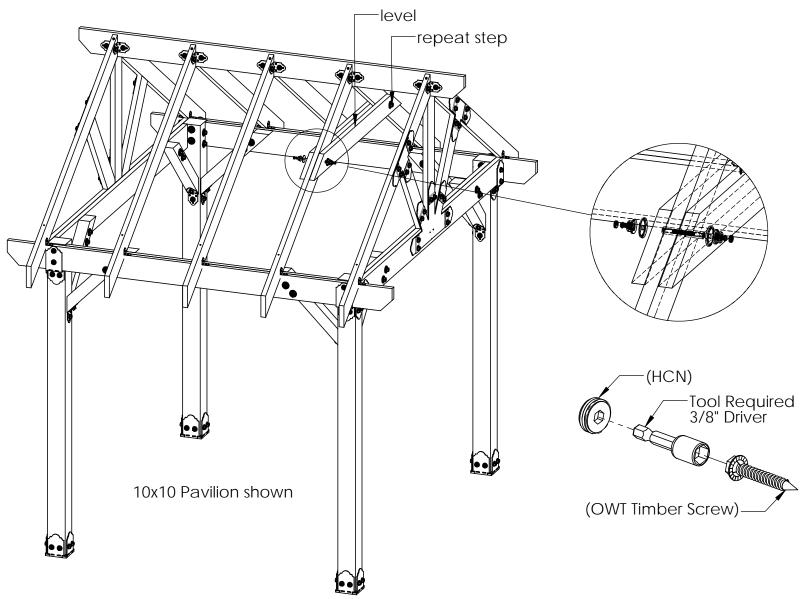

### OZCO BUILDING PRODUCTS

Building your Truss...
Simple 7 step
procedure common
to all size Pavilions

use this procedure for all size Pavilions (10x10 shown). same construction steps and techniques apply