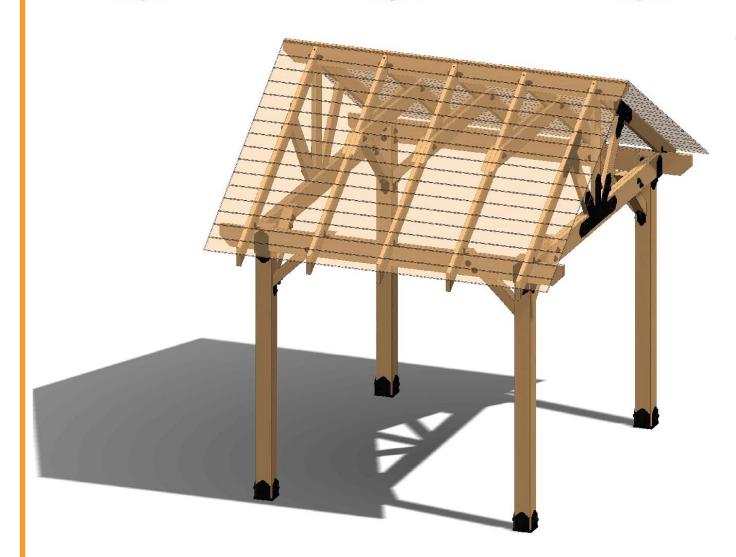

OZCO Project #205 -10x10 Pavilion 6x6 Posts

roofing shown translucent for clarity

shown without roofing for clarity

OZCO Project #205 - 10x10 Pavilion w 6x6 Posts

**Pavilion Overview** 

Scan QR barcode with smartphone for quick access to product installation instructions