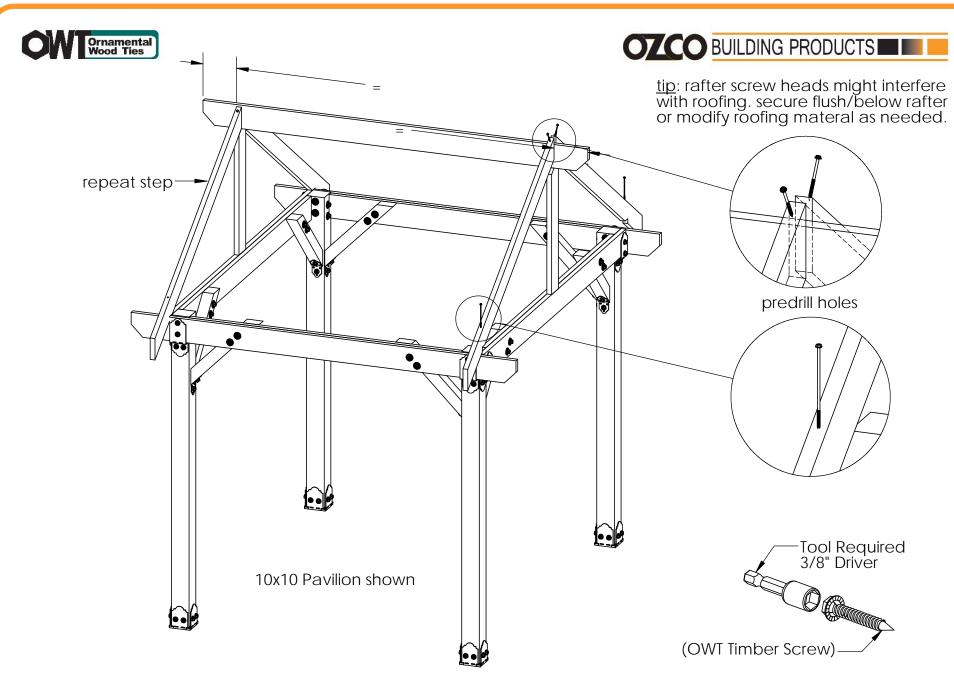

### OZCO BUILDING PRODUCTS

Building your Truss...
Simple 7 step
procedure common
to all size Pavilions

use this procedure for all size Pavilions (10x10 shown). same construction steps and techniques apply