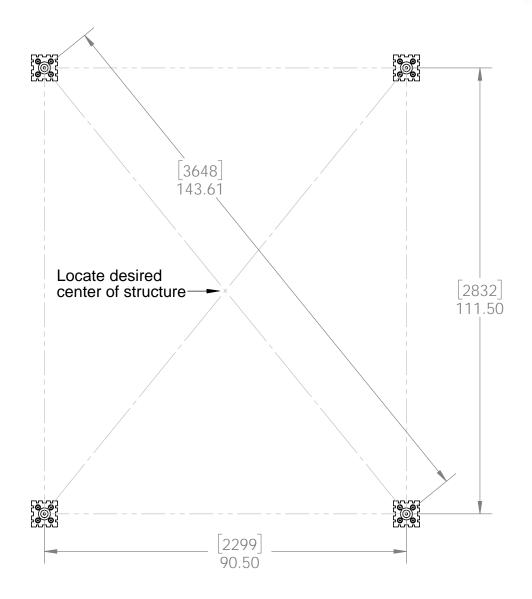

## 10x(length) Pavilion cut list: 2x8 length wise boards

if site is not level, see Ozco Site Leveling

Site Plan - OZCO Project #205 - 10x10 Pavilion w 6x6 Posts

**DESCRIPTION** 

6x6 Post Base

(6x6-PB-LS)
Post to Beam
Bolt Offset