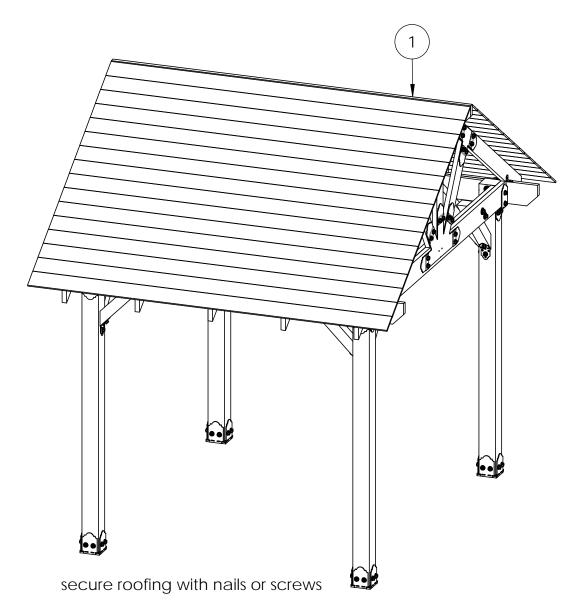

OZCO Project #205 - 10x10 Pavilion w 6x6 Posts

**Pavilion Truss 10** 

| ITEM<br>NO. | QTY. | PART<br>NUMBER | DESCRIPTION |
|-------------|------|----------------|-------------|
| 1           | 32   | 1x6<br>Board   | 1x6x120.00  |

OZCO Project #205 - 10x10 Pavilion w 6x6 Posts Roofed

**Pavilion Truss 10 Roofing**