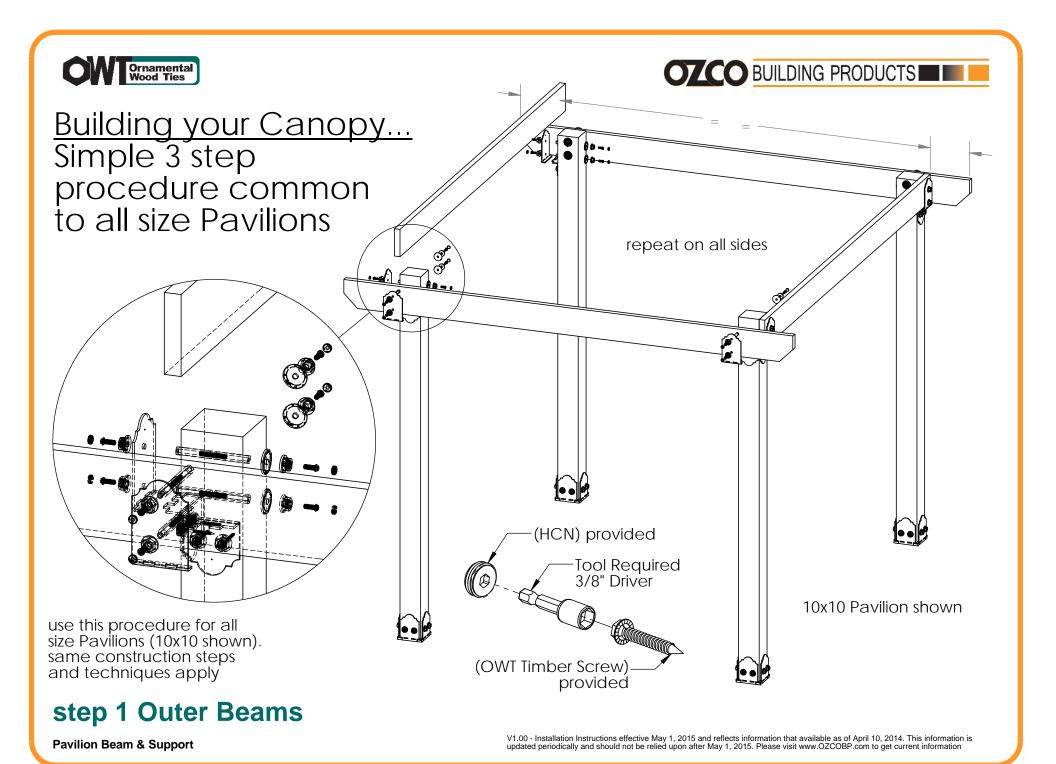

### OZCO BUILDING PRODUCTS

Building your Truss...
Simple 7 step
procedure common
to all size Pavilions

use this procedure for all size Pavilions (10x10 shown). same construction steps and techniques apply