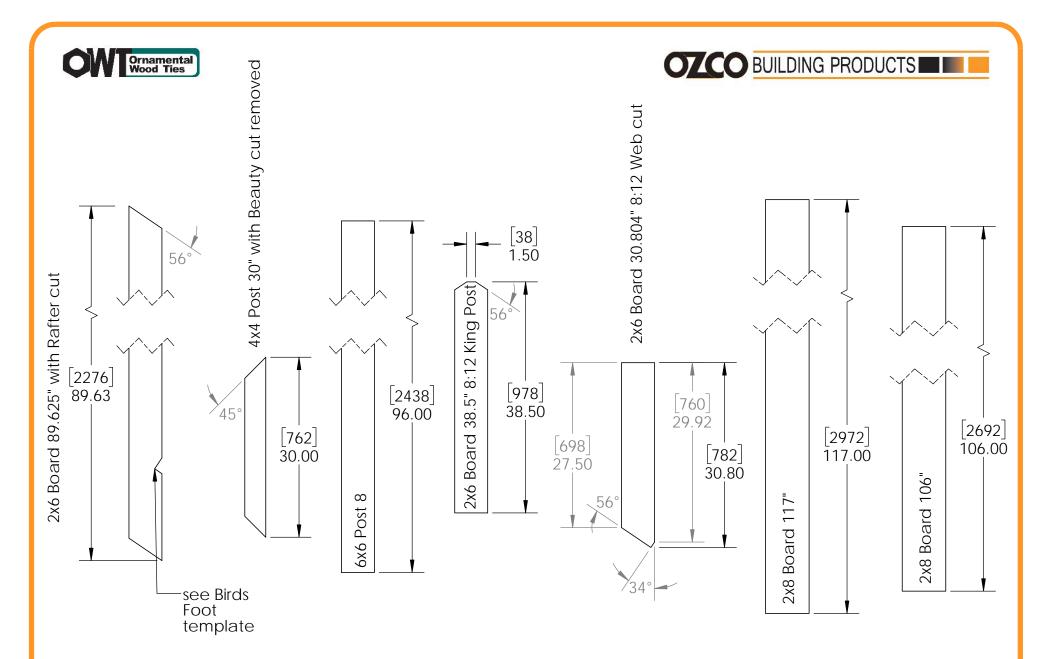

# 10x(length) Pavilion cut list: common to all 10' wide Pavilions

## 10x(length) Pavilion cut list: 2x8 length wise boards

if site is not level, see Ozco Site Leveling

Site Plan - OZCO Project #205 - 10x10 Pavilion w 6x6 Posts

**DESCRIPTION** 

6x6 Post Base

(6x6-PB-LS)
Post to Beam
Bolt Offset