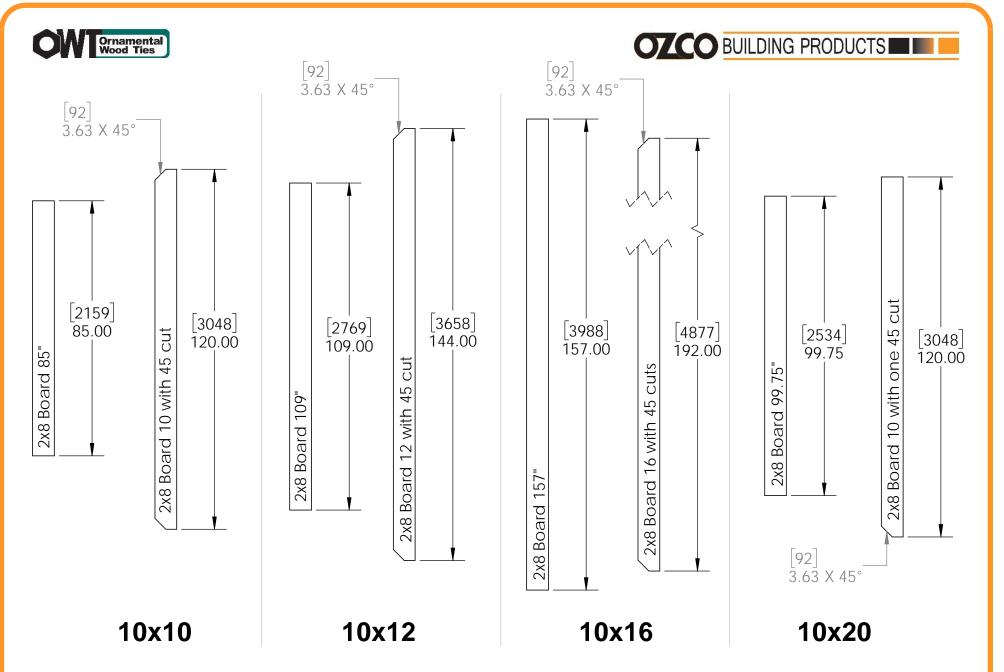

## 10x(length) Pavilion cut list: 2x8 length wise boards

if site is not level, see Ozco Site Leveling

Site Plan - OZCO Project #205 - 10x10 Pavilion w 6x6 Posts

**DESCRIPTION** 

6x6 Post Base

(6x6-PB-LS)
Post to Beam
Bolt Offset