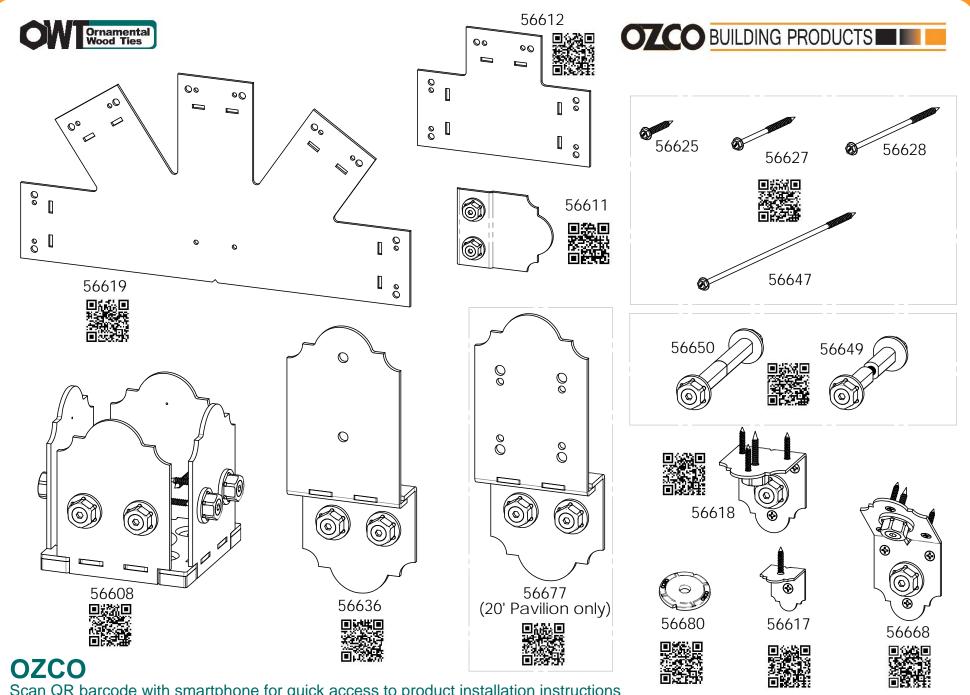

# 10x(length) Pavilion cut list: common to all 10' wide Pavilions

## 10x(length) Pavilion cut list: 2x8 length wise boards

if site is not level, see Ozco Site Leveling

Site Plan - OZCO Project #205 - 10x10 Pavilion w 6x6 Posts

**DESCRIPTION** 

6x6 Post Base

(6x6-PB-LS)
Post to Beam
Bolt Offset