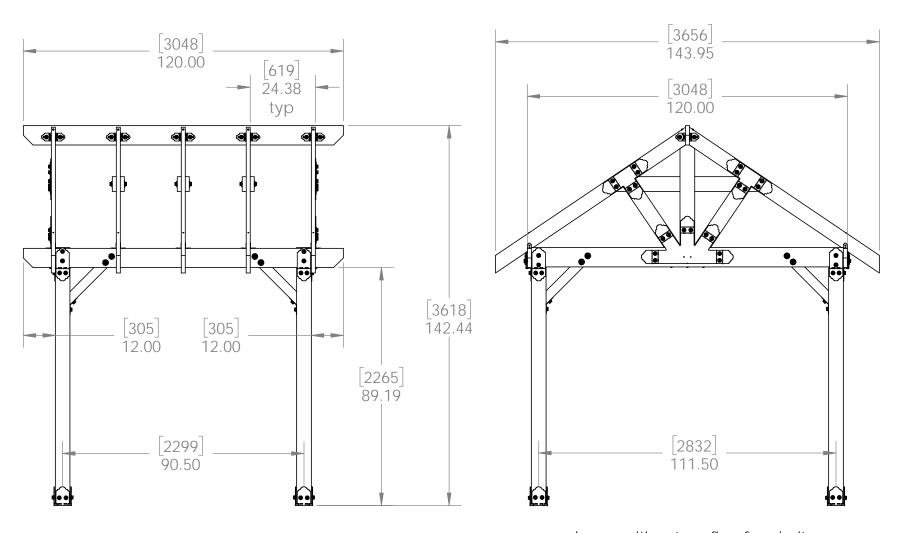

OZCO Project #205 -10x10 Pavilion 6x6 Posts

roofing shown translucent for clarity











shown without roofing for clarity

OZCO Project #205 - 10x10 Pavilion w 6x6 Posts

**Pavilion Overview** 





Scan QR barcode with smartphone for quick access to product installation instructions

# Laredo Sunset vs. Ironwood



Ironwood (517XX series)

2 great styles same functionality

choose your connection lifestyle

both styles available for most products



Laredo Sunset (566XX series)







# 10x(length) Pavilion cut list: common to all 10' wide Pavilions







### **Birds Foot 1:1 template**



## 10x(length) Pavilion cut list: 2x8 length wise boards







if site is not level, see Ozco Site Leveling

Site Plan - OZCO Project #205 - 10x10 Pavilion w 6x6 Posts





**DESCRIPTION** 

6x6 Post Base

(6x6-PB-LS)
Post to Beam
Bolt Offset

(P2B-BO-LS)

6x6x96.00



### OZCO Project