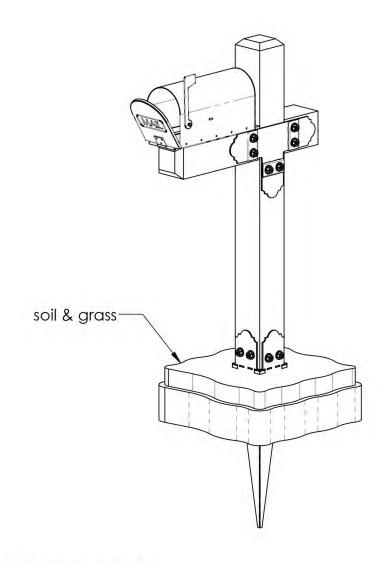

# assemble on flat non-maring surface

Step 1 OZCO Project #110 - Estate Wooden Mailbox Post Assembly

repeat step 1 on opposite side

OZCO Project #110 - Estate Wooden Mailbox Post Assembly

OZCO Project #110 - Estate Wooden Mailbox Post Assembly