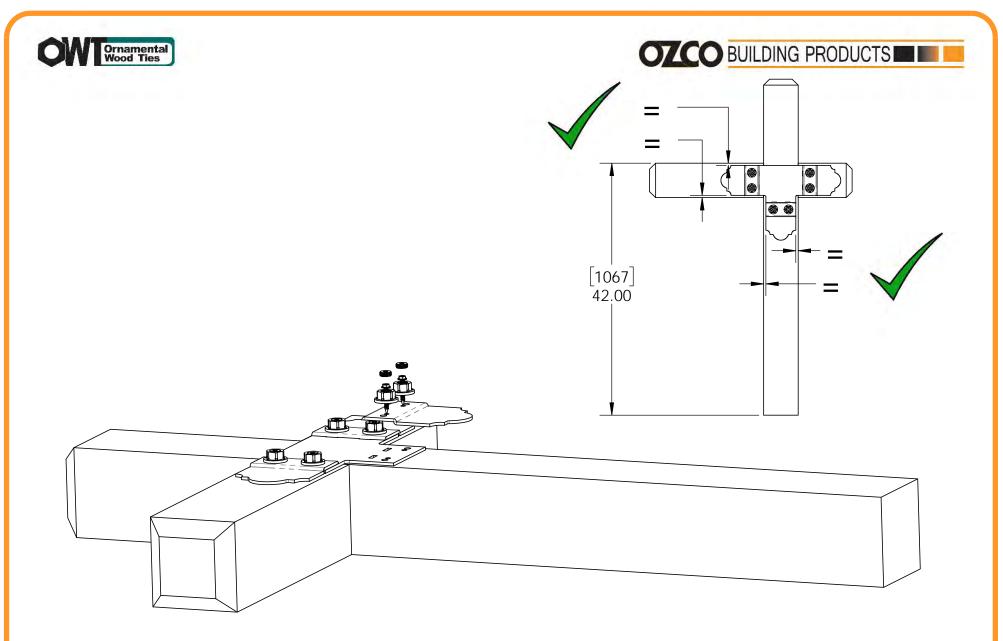

# assemble on flat non-maring surface

Step 1 OZCO Project #110 - Estate Wooden Mailbox Post Assembly

repeat step 1 on opposite side

OZCO Project #110 - Estate Wooden Mailbox Post Assembly

OZCO Project #110 - Estate Wooden Mailbox Post Assembly