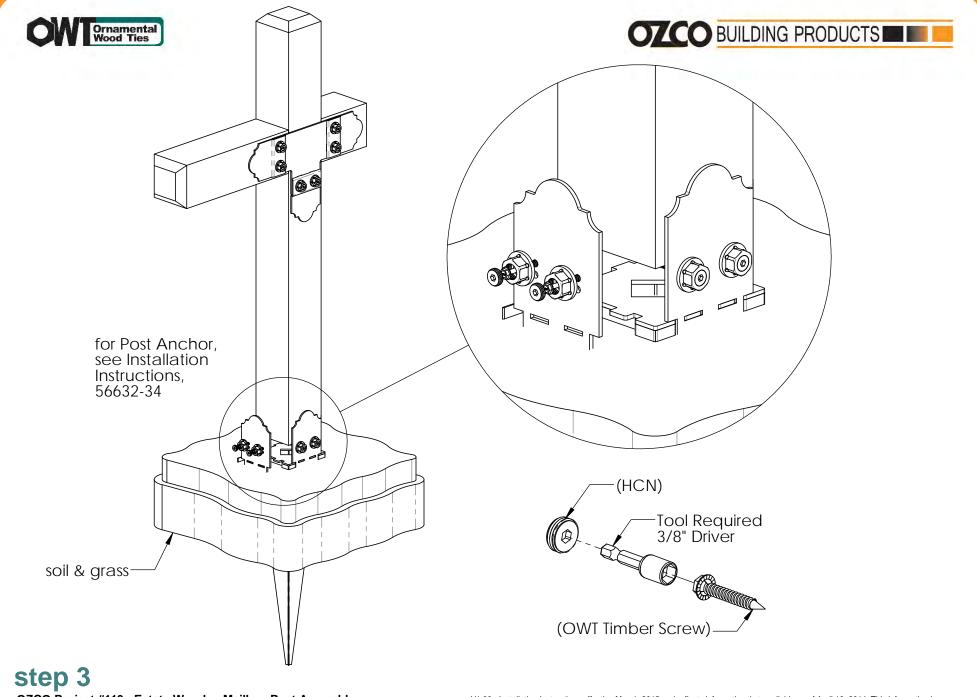

| OWT Timber Screw<br>1-3/4"           |



## **Bill of Materials**

OZCO Project #110 - Estate Wooden Mailbox Post Assembly



### 

56612







OZCO BUILDING PRODUCTS

56611



56625



OZCO OZCO Project #110 - Estate Wooden Mailbox Post Assembly

V1.00 - Installation Instructions effective May 1, 2015 and reflects information that available as of April 10, 2014. This information is updated periodically and should not be relied upon after May 1, 2015. Please visit www.OZCOBP.com to get current information

4









# Cutlist

OZCO Project #110 - Estate Wooden Mailbox Post Assembly



# assemble on flat non-maring surface

Step 1 OZCO Project #110 - Estate Wooden Mailbox Post Assembly



repeat step 1 on opposite side

OZCO Project #110 - Estate Wooden Mailbox Post Assembly



OZCO Project #110 - Estate Wooden Mailbox Post Assembly



OZCO Project #110 - Estate Wooden Mailbox Post Assembly