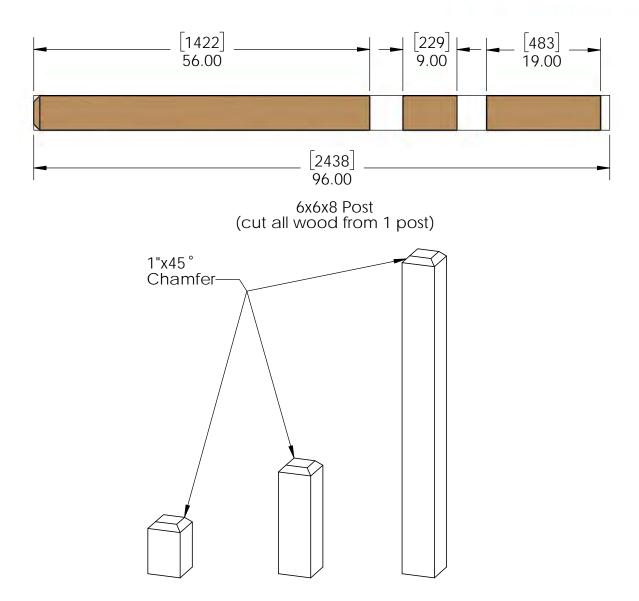

|
| 6           | 1    | 56612                            | "T" Tie Plate (TTP)                  |
|             | 3    | 56611                            | Truss Accent (TA-LS)                 |
|             | 0.08 | 56625                            | OWT Timber Screw<br>1-3/4"           |



## **Bill of Materials**

OZCO Project #110 - Estate Wooden Mailbox Post Assembly



### 

56612







OZCO BUILDING PRODUCTS

56611



56625



OZCO OZCO Project #110 - Estate Wooden Mailbox Post Assembly

V1.00 - Installation Instructions effective May 1, 2015 and reflects information that available as of April 10, 2014. This information is updated periodically and should not be relied upon after May 1, 2015. Please visit www.OZCOBP.com to get current information

4









# Cutlist

OZCO Project #110 - Estate Wooden Mailbox Post Assembly



# assemble on flat non-maring surface

Step 1 OZCO Project #110 - Estate Wooden Mailbox Post Assembly



repeat step 1 on opposite side

OZCO Project #110 - Estate Wooden Mailbox Post Assembly



OZCO Project #110 - Estate Wooden Mailbox Post Assembly



OZCO Project #110 - Estate Wooden Mailbox Post Assembly