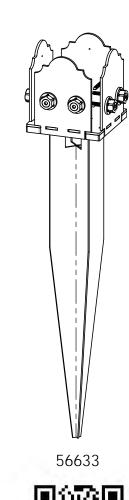

# 

| ITEM<br>NO. | QTY. | PART<br>NUMBER                   | DESCRIPTION                          |
|-------------|------|----------------------------------|--------------------------------------|
| 1           | 1    | 56633                            | 6x6 Post Anchor Kit<br>(6x6-OPAK-LS) |
| 2           | 1    | 6x6 Cedar<br>Post                | 6x6x56.00                            |
| 3           | 1    | <u>Post</u><br>6x6 Cedar<br>Post | 6x6x19.00                            |
| 4           | 1    | <u>Post</u><br>6x6 Cedar<br>Post | 6x6x9.00                             |
| 5           | 1    | mailbox                          |                                      |
| 6           | 1    | 56612                            | "T" Tie Plate (TTP)                  |
|             | 3    | 56611                            | Truss Accent (TA-LS)                 |
|             | 0.08 | 56625                            | OWT Timber Screw<br>1-3/4"           |

## **Bill of Materials**

OZCO Project #110 - Estate Wooden Mailbox Post Assembly