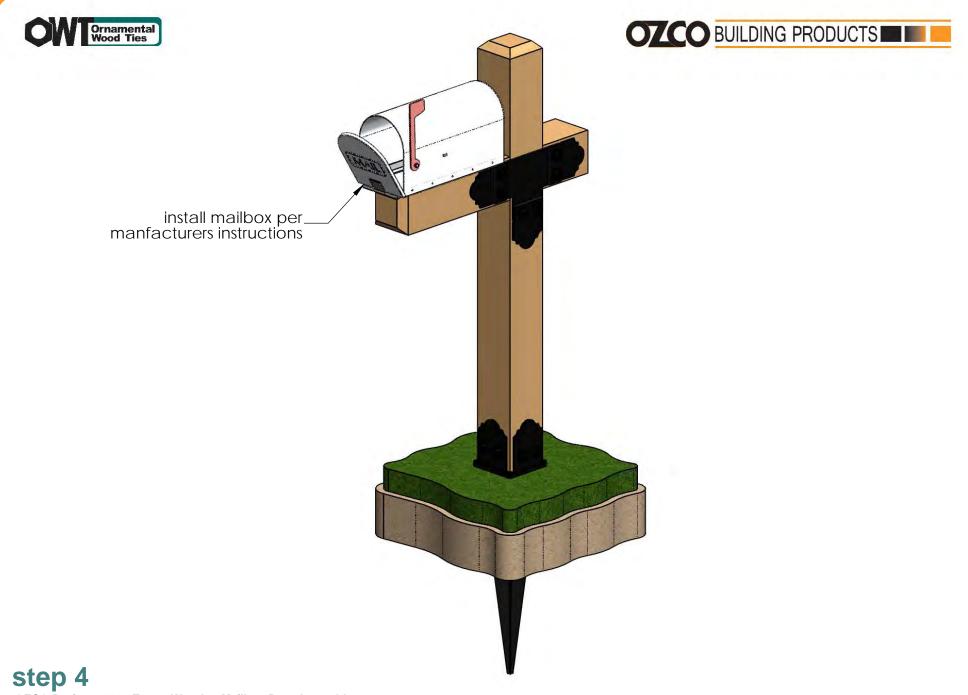

ill of Materials**

OZCO Project #110 - Estate Wooden Mailbox Post Assembly



### 

56612







OZCO BUILDING PRODUCTS

56611



56625



OZCO OZCO Project #110 - Estate Wooden Mailbox Post Assembly

V1.00 - Installation Instructions effective May 1, 2015 and reflects information that available as of April 10, 2014. This information is updated periodically and should not be relied upon after May 1, 2015. Please visit www.OZCOBP.com to get current information

4









# Cutlist

OZCO Project #110 - Estate Wooden Mailbox Post Assembly



# assemble on flat non-maring surface

Step 1 OZCO Project #110 - Estate Wooden Mailbox Post Assembly



repeat step 1 on opposite side

OZCO Project #110 - Estate Wooden Mailbox Post Assembly



OZCO Project #110 - Estate Wooden Mailbox Post Assembly



OZCO Project #110 - Estate Wooden Mailbox Post Assembly