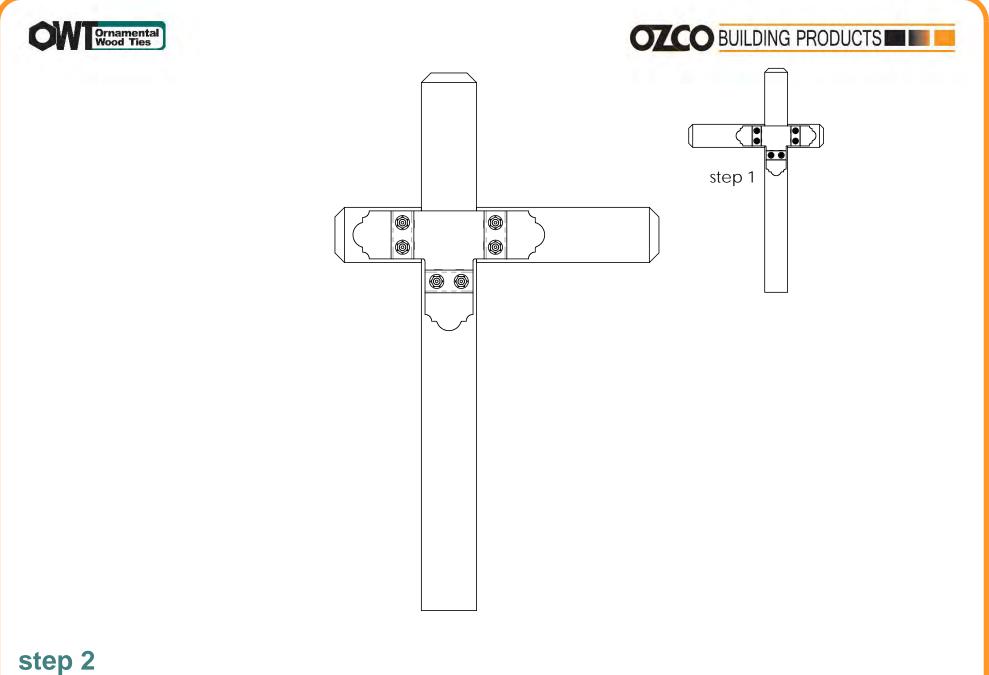

# assemble on flat non-maring surface

Step 1 OZCO Project #110 - Estate Wooden Mailbox Post Assembly

repeat step 1 on opposite side

OZCO Project #110 - Estate Wooden Mailbox Post Assembly

OZCO Project #110 - Estate Wooden Mailbox Post Assembly