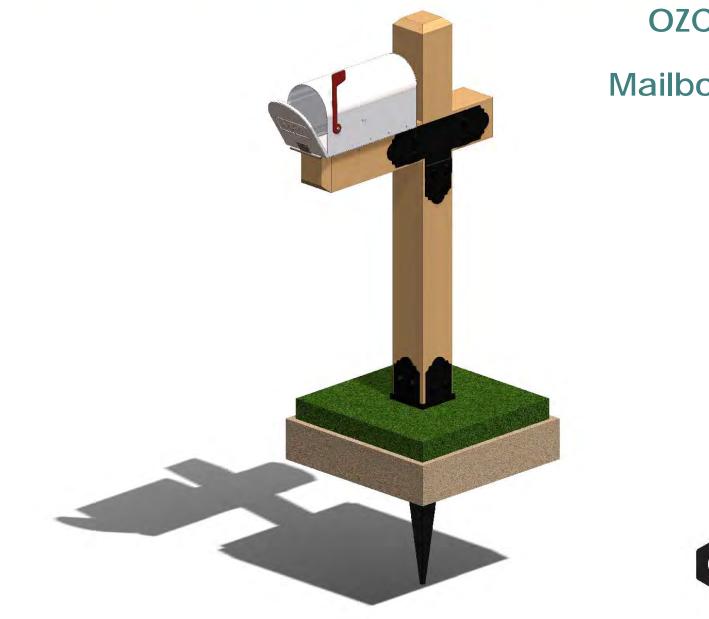

## **Overview**

OZCO Project #110 - Estate Wooden Mailbox Post Assembly

## **Bill of Materials**

OZCO Project #110 - Estate Wooden Mailbox Post Assembly