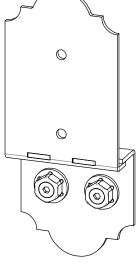

### **Overview**

| ITEM<br>NO. | QTY. | PART<br>NUMBER                                                      | DESCRIPTION                                                       |
|-------------|------|---------------------------------------------------------------------|-------------------------------------------------------------------|
| 1           | 1    | OZCO<br>Project<br>#770 -<br>Modern<br>Pergola<br>Droppe<br>d Shade | see cutlist                                                       |
| 2           | 4    | 56679                                                               | 6x6 Column<br>Cap (6X6-<br>CAP-LS)                                |
| 3           | 4    | 56608                                                               | 6x6 Post<br>Base Kit<br>(6X6-PB-LS)                               |
| 4           | 2    | 56615                                                               | Flush Insidé<br>90 (FI-90)<br>Truss Accent                        |
|             | 4    | 56611                                                               | <i>( )</i>                                                        |
|             | 1    | 56625                                                               | (TA-LS)<br>Screw, OWT<br>1-3/4"<br>(45mm)<br>Timber<br>6-8" Joist |
| 5           | 12   | 56639                                                               | Hanger Flush<br>(JHF-68-LS)                                       |
| 6           | 2    | 56637                                                               | Post to<br>Beam Bolt<br>Inline (P2B-<br>BI-LS)                    |
| 7           | 8    | 56651                                                               | OWT Timber<br>Bolt 8-10"                                          |
|             | 4    | 56680                                                               | 2" Timber<br>Bolt Heavy<br>Duty Washer<br>(OWT-TBW-2)             |