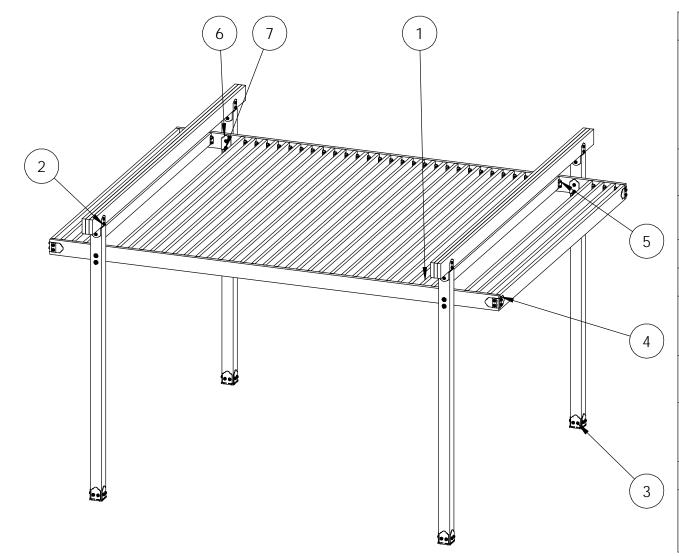

### **Overview**

| ITEM<br>NO. | QTY. | PART<br>NUMBER                                                      | DESCRIPTION                                                       |
|-------------|------|---------------------------------------------------------------------|-------------------------------------------------------------------|
| 1           | 1    | OZCO<br>Project<br>#770 -<br>Modern<br>Pergola<br>Droppe<br>d Shade | see cutlist                                                       |
| 2           | 4    | 56679                                                               | 6x6 Column<br>Cap (6X6-<br>CAP-LS)                                |
| 3           | 4    | 56608                                                               | 6x6 Post<br>Base Kit<br>(6X6-PB-LS)                               |
| 4           | 2    | 56615                                                               | Flush Insidé<br>90 (FI-90)<br>Truss Accent                        |
|             | 4    | 56611                                                               | <i>( )</i>                                                        |
|             | 1    | 56625                                                               | (TA-LS)<br>Screw, OWT<br>1-3/4"<br>(45mm)<br>Timber<br>6-8" Joist |
| 5           | 12   | 56639                                                               | Hanger Flush<br>(JHF-68-LS)                                       |
| 6           | 2    | 56637                                                               | Post to<br>Beam Bolt<br>Inline (P2B-<br>BI-LS)                    |
| 7           | 8    | 56651                                                               | OWT Timber<br>Bolt 8-10"                                          |
|             | 4    | 56680                                                               | 2" Timber<br>Bolt Heavy<br>Duty Washer<br>(OWT-TBW-2)             |