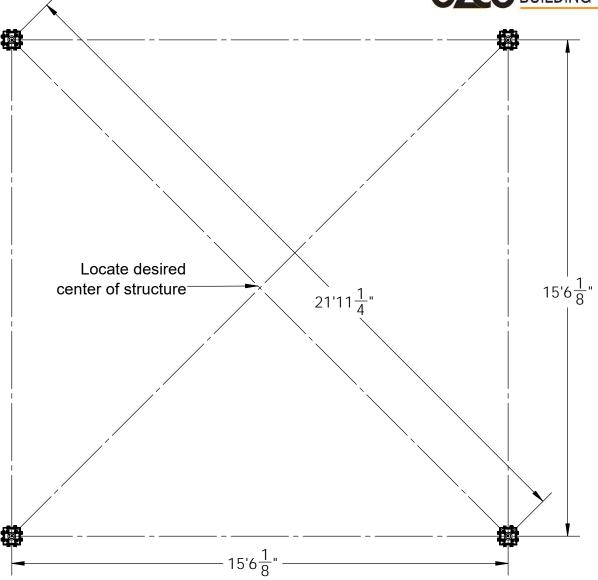

information.

# Laredo Sunset & Ironwood



Laredo Sunset (566XX series)

2 great styles

Same functionality

choose your connection lifestyle

both styles available for most products



Ironwood (517XX series)



Laredo Sunset & Ironwood

V2.00 - Installation Instructions, Specifications and Project Plans are effective 12/29/2018 . This information is updated periodically 6 and should not be relied upon after 2 years from 12/29/2018 . Please visit OZCOBP.com to get current information.



OZCO Project #770 - Modern Pergola Dropped Shade V2.00 - Installation Instructions, Specifications and Project Plans are effective 12/29/2018. This information is updated periodically and should not be relied upon after 2 years from 12/29/2018. Please visit OZCOBP.com to get current information.









if site is not level, see Ozco Site Leveling instruction



step 1









## OZCO BUILDING PRODUCTS



OZCO Project #770 - Modern Pergola Dropped Shade V2.00 - Installation Instructions, Specifications and Project Plans are effective 12/29/2018. This information is updated periodically and should not be relied upon after 2 years from 12/29/2018. Please visit OZCOBP.com to get current information.



### **Translucent**