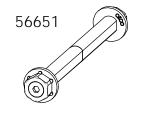

### **Overview**

| ITEM<br>NO. | QTY. | PART<br>NUMBER                                                      | DESCRIPTION                                                       |
|-------------|------|---------------------------------------------------------------------|-------------------------------------------------------------------|
| 1           | 1    | OZCO<br>Project<br>#770 -<br>Modern<br>Pergola<br>Droppe<br>d Shade | see cutlist                                                       |
| 2           | 4    | 56679                                                               | 6x6 Column<br>Cap (6X6-<br>CAP-LS)                                |
| 3           | 4    | 56608                                                               | 6x6 Post<br>Base Kit<br>(6X6-PB-LS)                               |
| 4           | 2    | 56615                                                               | Flush Insidé<br>90 (FI-90)<br>Truss Accent                        |
|             | 4    | 56611                                                               | <i>( )</i>                                                        |
|             | 1    | 56625                                                               | (TA-LS)<br>Screw, OWT<br>1-3/4"<br>(45mm)<br>Timber<br>6-8" Joist |
| 5           | 12   | 56639                                                               | Hanger Flush<br>(JHF-68-LS)                                       |
| 6           | 2    | 56637                                                               | Post to<br>Beam Bolt<br>Inline (P2B-<br>BI-LS)                    |
| 7           | 8    | 56651                                                               | OWT Timber<br>Bolt 8-10"                                          |
|             | 4    | 56680                                                               | 2" Timber<br>Bolt Heavy<br>Duty Washer<br>(OWT-TBW-2)             |