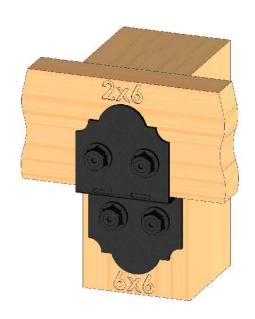

### **Overview**

| ITEM<br>NO. | QTY. | PART<br>NUMBER                                                      | DESCRIPTION                                                       |
|-------------|------|---------------------------------------------------------------------|-------------------------------------------------------------------|
| 1           | 1    | OZCO<br>Project<br>#770 -<br>Modern<br>Pergola<br>Droppe<br>d Shade | see cutlist                                                       |
| 2           | 4    | 56679                                                               | 6x6 Column<br>Cap (6X6-<br>CAP-LS)                                |
| 3           | 4    | 56608                                                               | 6x6 Post<br>Base Kit<br>(6X6-PB-LS)                               |
| 4           | 2    | 56615                                                               | Flush Insidé<br>90 (FI-90)<br>Truss Accent                        |
|             | 4    | 56611                                                               | <i>( )</i>                                                        |
|             | 1    | 56625                                                               | (TA-LS)<br>Screw, OWT<br>1-3/4"<br>(45mm)<br>Timber<br>6-8" Joist |
| 5           | 12   | 56639                                                               | Hanger Flush<br>(JHF-68-LS)                                       |
| 6           | 2    | 56637                                                               | Post to<br>Beam Bolt<br>Inline (P2B-<br>BI-LS)                    |
| 7           | 8    | 56651                                                               | OWT Timber<br>Bolt 8-10"                                          |
|             | 4    | 56680                                                               | 2" Timber<br>Bolt Heavy<br>Duty Washer<br>(OWT-TBW-2)             |

### **Bill of Material**

follow QR barcode with your smart phone or visit OZCOBP.com for product installation instructions

OZCO Project #770 - Modern Pergola Dropped Shade V2.00 - Installation Instructions, Specifications and Project Plans are effective 12/29/2018 . This information is updated periodically and should not be relied upon after 2 years from 12/29/2018 . Please visit OZCOBP.com to get current information.