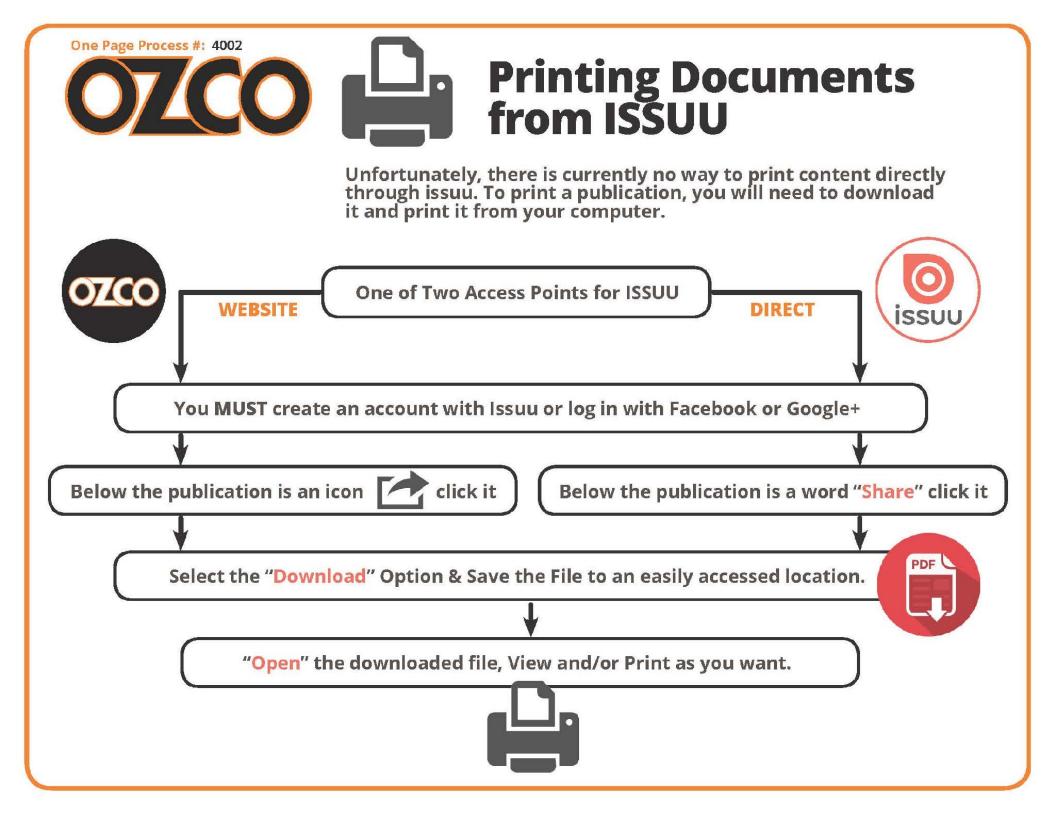

### **Bill of Material**

follow QR barcode with your smart phone or visit OZCOBP.com for product installation instructions

OZCO Project #770 - Modern Pergola Dropped Shade V2.00 - Installation Instructions, Specifications and Project Plans are effective 12/29/2018 . This information is updated periodically and should not be relied upon after 2 years from 12/29/2018 . Please visit OZCOBP.com to get current information.