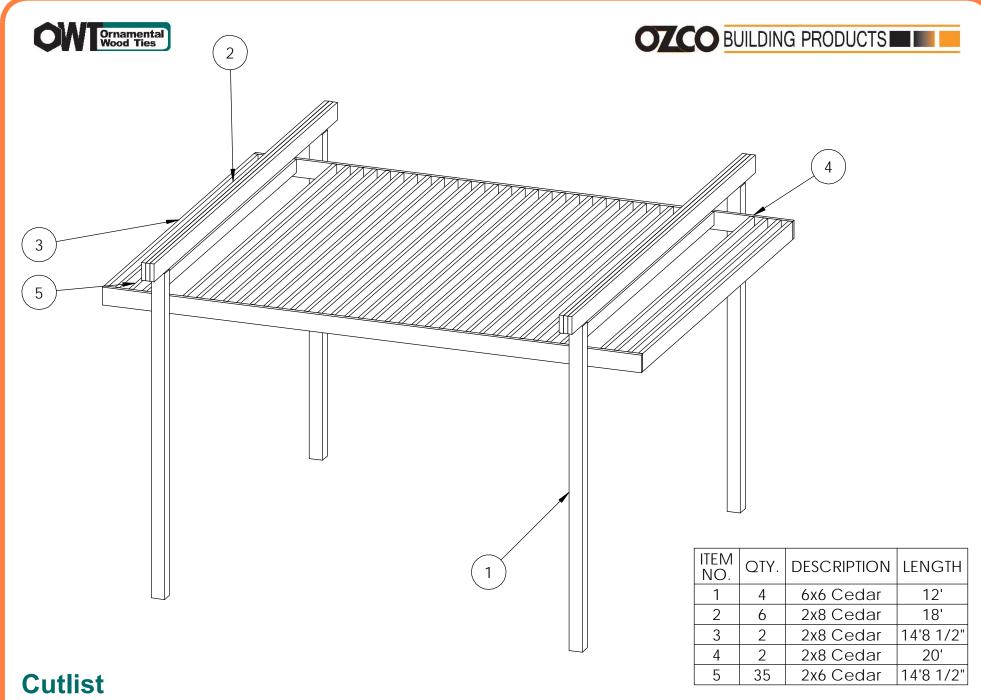

OZCO Project #770 - Modern Pergola Dropped Shade

V2.00 - Installation Instructions, Specifications and Project Plans are effective 12/29/2018. This information is updated periodically and should not be relied upon after 2 years from 12/29/2018. Please visit OZCOBP.com to get current information.

### **Bill of Material**

follow QR barcode with your smart phone or visit OZCOBP.com for product installation instructions

OZCO Project #770 - Modern Pergola Dropped Shade V2.00 - Installation Instructions, Specifications and Project Plans are effective 12/29/2018 . This information is updated periodically and should not be relied upon after 2 years from 12/29/2018 . Please visit OZCOBP.com to get current information.