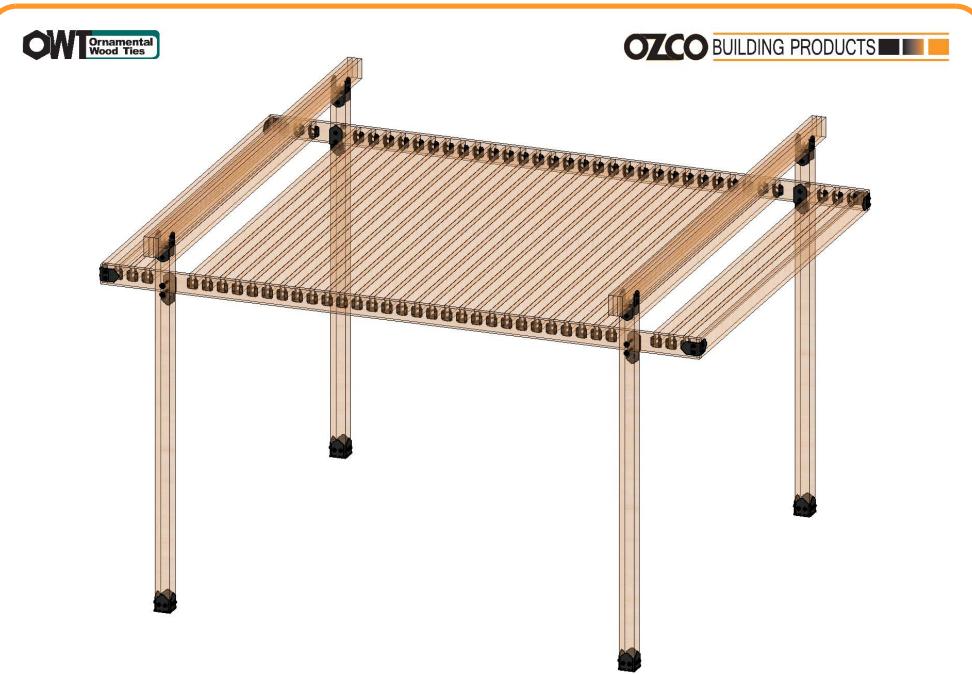

## OZCO BUILDING PRODUCTS

OZCO Project #770 - Modern Pergola Dropped Shade V2.00 - Installation Instructions, Specifications and Project Plans are effective 12/29/2018. This information is updated periodically and should not be relied upon after 2 years from 12/29/2018. Please visit OZCOBP.com to get current information.