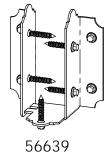

### **Overview**

| ITEM<br>NO. | QTY. | PART<br>NUMBER                                                      | DESCRIPTION                                                       |
|-------------|------|---------------------------------------------------------------------|-------------------------------------------------------------------|
| 1           | 1    | OZCO<br>Project<br>#770 -<br>Modern<br>Pergola<br>Droppe<br>d Shade | see cutlist                                                       |
| 2           | 4    | 56679                                                               | 6x6 Column<br>Cap (6X6-<br>CAP-LS)                                |
| 3           | 4    | 56608                                                               | 6x6 Post<br>Base Kit<br>(6X6-PB-LS)                               |
| 4           | 2    | 56615                                                               | Flush Insidé<br>90 (FI-90)<br>Truss Accent                        |
|             | 4    | 56611                                                               | <i>( )</i>                                                        |
|             | 1    | 56625                                                               | (TA-LS)<br>Screw, OWT<br>1-3/4"<br>(45mm)<br>Timber<br>6-8" Joist |
| 5           | 12   | 56639                                                               | Hanger Flush<br>(JHF-68-LS)                                       |
| 6           | 2    | 56637                                                               | Post to<br>Beam Bolt<br>Inline (P2B-<br>BI-LS)                    |
| 7           | 8    | 56651                                                               | OWT Timber<br>Bolt 8-10"                                          |
|             | 4    | 56680                                                               | 2" Timber<br>Bolt Heavy<br>Duty Washer<br>(OWT-TBW-2)             |