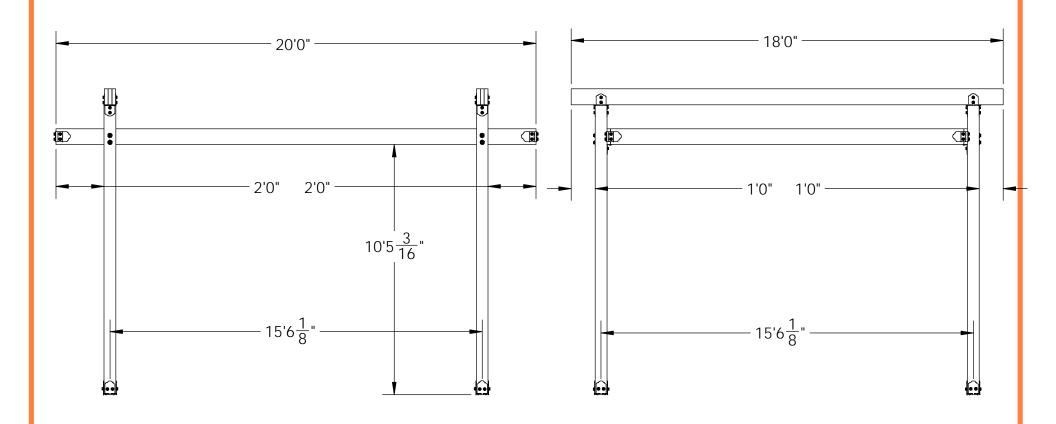

OZCO Project #770 - Modern Pergola Dropped Shade V2.00 - Installation Instructions, Specifications and Project Plans are effective 12/29/2018. This information is updated periodically and should not be relied upon after 2 years from 12/29/2018. Please visit OZCOBP.com to get current information.