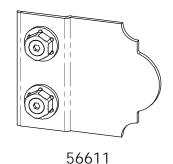

### **Overview**

| ITEM<br>NO. | QTY. | PART<br>NUMBER                                                      | DESCRIPTION                                                       |
|-------------|------|---------------------------------------------------------------------|-------------------------------------------------------------------|
| 1           | 1    | OZCO<br>Project<br>#770 -<br>Modern<br>Pergola<br>Droppe<br>d Shade | see cutlist                                                       |
| 2           | 4    | 56679                                                               | 6x6 Column<br>Cap (6X6-<br>CAP-LS)                                |
| 3           | 4    | 56608                                                               | 6x6 Post<br>Base Kit<br>(6X6-PB-LS)                               |
| 4           | 2    | 56615                                                               | Flush Insidé<br>90 (FI-90)<br>Truss Accent                        |
|             | 4    | 56611                                                               | <i>( )</i>                                                        |
|             | 1    | 56625                                                               | (TA-LS)<br>Screw, OWT<br>1-3/4"<br>(45mm)<br>Timber<br>6-8" Joist |
| 5           | 12   | 56639                                                               | Hanger Flush<br>(JHF-68-LS)                                       |
| 6           | 2    | 56637                                                               | Post to<br>Beam Bolt<br>Inline (P2B-<br>BI-LS)                    |
| 7           | 8    | 56651                                                               | OWT Timber<br>Bolt 8-10"                                          |
|             | 4    | 56680                                                               | 2" Timber<br>Bolt Heavy<br>Duty Washer<br>(OWT-TBW-2)             |