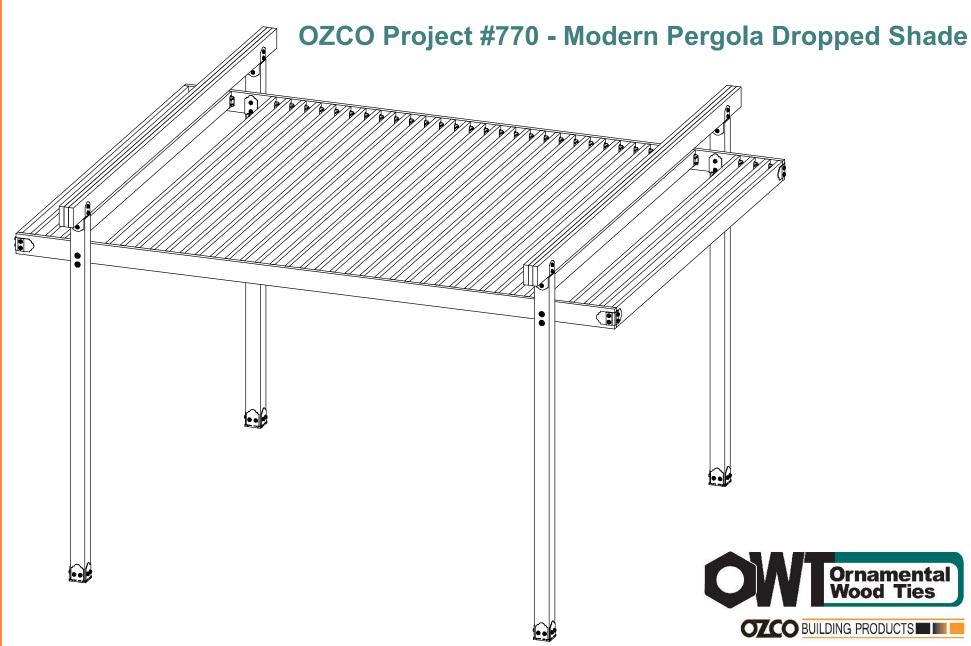

OZCO Project #770 - Modern Pergola Dropped Shade

V2.00 - Installation Instructions, Specifications and Project Plans are effective 12/29/2018. This information is updated periodically and should not be relied upon after 2 years from 12/29/2018. Please visit OZCOBP.com to get current information.