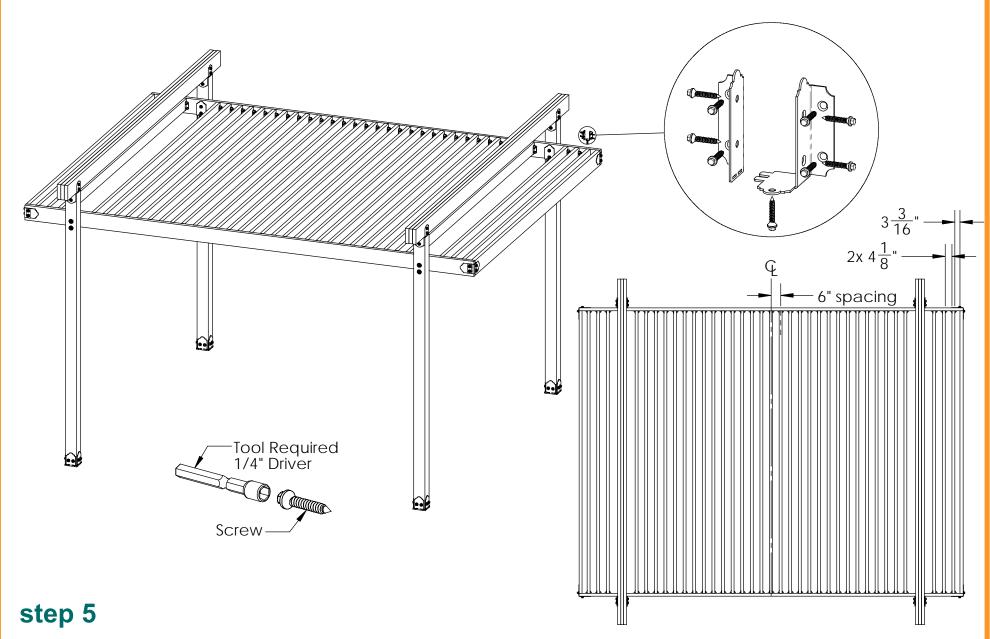

OZCO Project #770 - Modern Pergola Dropped Shade V2.00 - Installation Instructions, Specifications and Project Plans are effective 12/29/2018. This information is updated periodically and should not be relied upon after 2 years from 12/29/2018. Please visit OZCOBP.com to get current information.