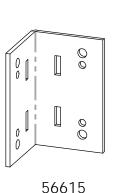

### **Overview**

| ITEM<br>NO. | QTY. | PART<br>NUMBER                                                      | DESCRIPTION                                                       |
|-------------|------|---------------------------------------------------------------------|-------------------------------------------------------------------|
| 1           | 1    | OZCO<br>Project<br>#770 -<br>Modern<br>Pergola<br>Droppe<br>d Shade | see cutlist                                                       |
| 2           | 4    | 56679                                                               | 6x6 Column<br>Cap (6X6-<br>CAP-LS)                                |
| 3           | 4    | 56608                                                               | 6x6 Post<br>Base Kit<br>(6X6-PB-LS)                               |
| 4           | 2    | 56615                                                               | Flush Insidé<br>90 (FI-90)<br>Truss Accent                        |
|             | 4    | 56611                                                               | <i>( )</i>                                                        |
|             | 1    | 56625                                                               | (TA-LS)<br>Screw, OWT<br>1-3/4"<br>(45mm)<br>Timber<br>6-8" Joist |
| 5           | 12   | 56639                                                               | Hanger Flush<br>(JHF-68-LS)                                       |
| 6           | 2    | 56637                                                               | Post to<br>Beam Bolt<br>Inline (P2B-<br>BI-LS)                    |
| 7           | 8    | 56651                                                               | OWT Timber<br>Bolt 8-10"                                          |
|             | 4    | 56680                                                               | 2" Timber<br>Bolt Heavy<br>Duty Washer<br>(OWT-TBW-2)             |