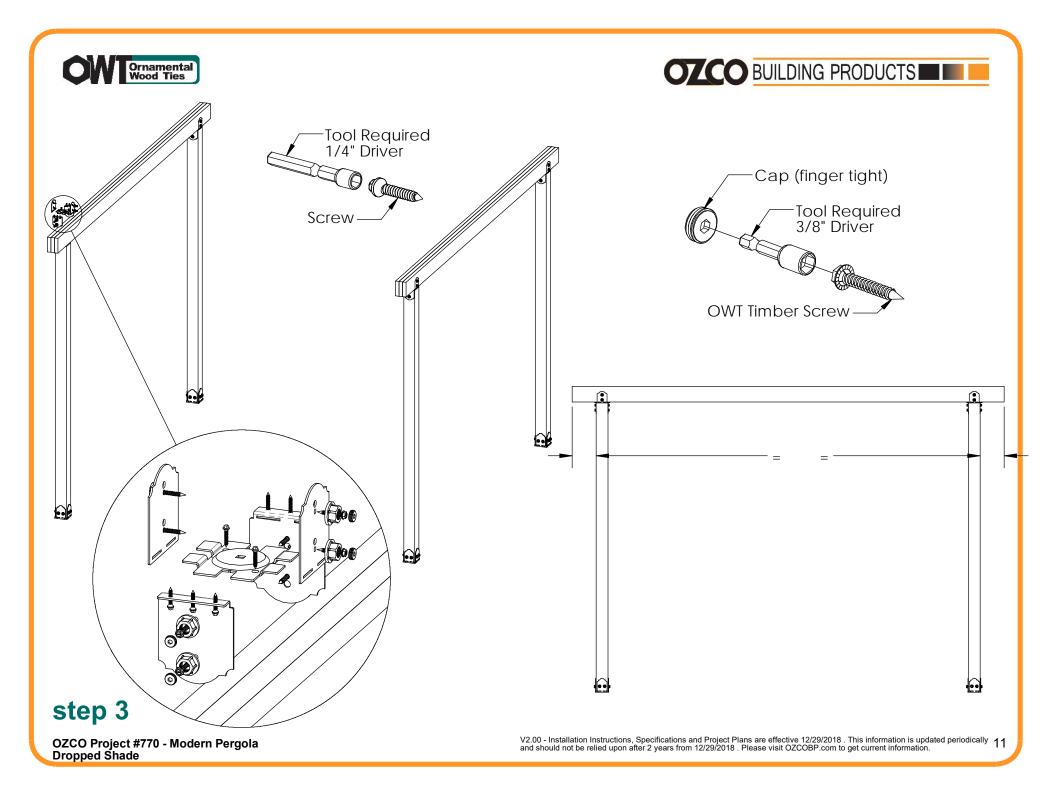

## OZCO BUILDING PRODUCTS

OZCO Project #770 - Modern Pergola Dropped Shade V2.00 - Installation Instructions, Specifications and Project Plans are effective 12/29/2018. This information is updated periodically and should not be relied upon after 2 years from 12/29/2018. Please visit OZCOBP.com to get current information.