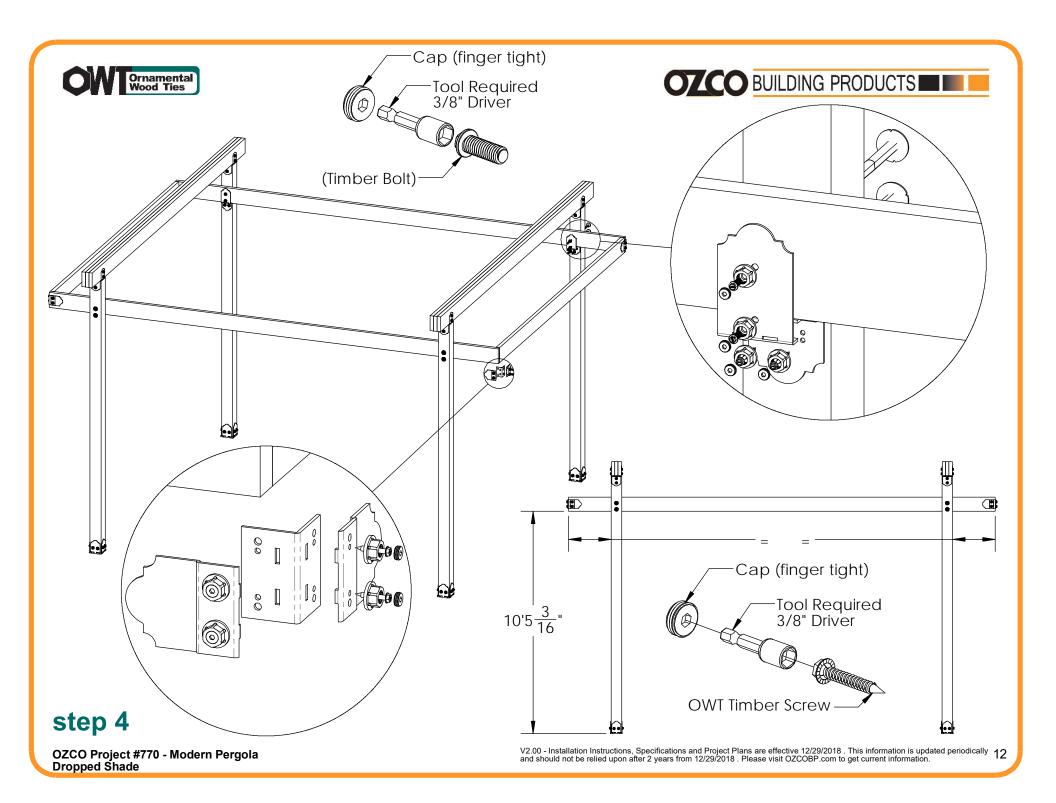

OZCO Project #770 - Modern Pergola Dropped Shade

V2.00 - Installation Instructions, Specifications and Project Plans are effective 12/29/2018. This information is updated periodically and should not be relied upon after 2 years from 12/29/2018. Please visit OZCOBP.com to get current information.