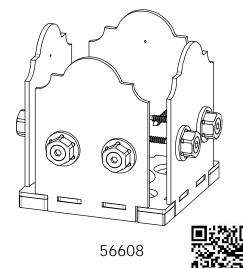

### **Overview**

| ITEM<br>NO. | QTY. | PART<br>NUMBER                                                      | DESCRIPTION                                                       |
|-------------|------|---------------------------------------------------------------------|-------------------------------------------------------------------|
| 1           | 1    | OZCO<br>Project<br>#770 -<br>Modern<br>Pergola<br>Droppe<br>d Shade | see cutlist                                                       |
| 2           | 4    | 56679                                                               | 6x6 Column<br>Cap (6X6-<br>CAP-LS)                                |
| 3           | 4    | 56608                                                               | 6x6 Post<br>Base Kit<br>(6X6-PB-LS)                               |
| 4           | 2    | 56615                                                               | Flush Insidé<br>90 (FI-90)<br>Truss Accent                        |
|             | 4    | 56611                                                               | <i>( )</i>                                                        |
|             | 1    | 56625                                                               | (TA-LS)<br>Screw, OWT<br>1-3/4"<br>(45mm)<br>Timber<br>6-8" Joist |
| 5           | 12   | 56639                                                               | Hanger Flush<br>(JHF-68-LS)                                       |
| 6           | 2    | 56637                                                               | Post to<br>Beam Bolt<br>Inline (P2B-<br>BI-LS)                    |
| 7           | 8    | 56651                                                               | OWT Timber<br>Bolt 8-10"                                          |
|             | 4    | 56680                                                               | 2" Timber<br>Bolt Heavy<br>Duty Washer<br>(OWT-TBW-2)             |

### **Bill of Material**

follow QR barcode with your smart phone or visit OZCOBP.com for product installation instructions

OZCO Project #770 - Modern Pergola Dropped Shade V2.00 - Installation Instructions, Specifications and Project Plans are effective 12/29/2018 . This information is updated periodically and should not be relied upon after 2 years from 12/29/2018 . Please visit OZCOBP.com to get current information.