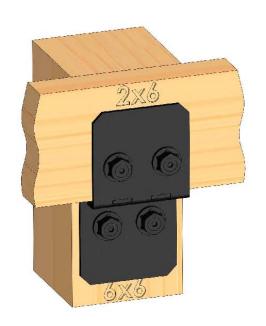

### **Overview**

| ITEM<br>NO. | QTY. | PART<br>NUMBER                                                      | DESCRIPTION                                                       |
|-------------|------|---------------------------------------------------------------------|-------------------------------------------------------------------|
| 1           | 1    | OZCO<br>Project<br>#770 -<br>Modern<br>Pergola<br>Droppe<br>d Shade | see cutlist                                                       |
| 2           | 4    | 56679                                                               | 6x6 Column<br>Cap (6X6-<br>CAP-LS)                                |
| 3           | 4    | 56608                                                               | 6x6 Post<br>Base Kit<br>(6X6-PB-LS)                               |
| 4           | 2    | 56615                                                               | Flush Insidé<br>90 (FI-90)<br>Truss Accent                        |
|             | 4    | 56611                                                               | <i>( )</i>                                                        |
|             | 1    | 56625                                                               | (TA-LS)<br>Screw, OWT<br>1-3/4"<br>(45mm)<br>Timber<br>6-8" Joist |
| 5           | 12   | 56639                                                               | Hanger Flush<br>(JHF-68-LS)                                       |
| 6           | 2    | 56637                                                               | Post to<br>Beam Bolt<br>Inline (P2B-<br>BI-LS)                    |
| 7           | 8    | 56651                                                               | OWT Timber<br>Bolt 8-10"                                          |
|             | 4    | 56680                                                               | 2" Timber<br>Bolt Heavy<br>Duty Washer<br>(OWT-TBW-2)             |

### **Bill of Material**

follow QR barcode with your smart phone or visit OZCOBP.com for product installation instructions

OZCO Project #770 - Modern Pergola Dropped Shade V2.00 - Installation Instructions, Specifications and Project Plans are effective 12/29/2018 . This information is updated periodically and should not be relied upon after 2 years from 12/29/2018 . Please visit OZCOBP.com to get current information.