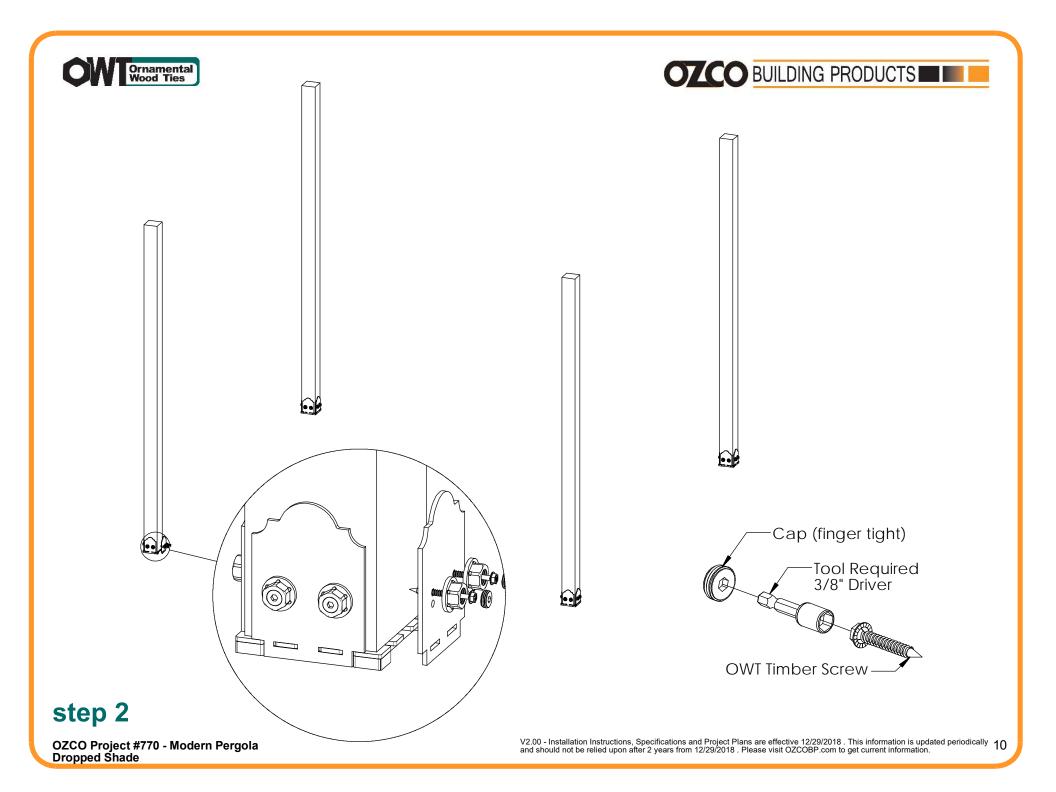

OZCO Project #770 - Modern Pergola Dropped Shade V2.00 - Installation Instructions, Specifications and Project Plans are effective 12/29/2018. This information is updated periodically and should not be relied upon after 2 years from 12/29/2018. Please visit OZCOBP.com to get current information.