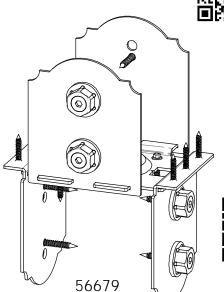

### **Overview**

| ITEM<br>NO. | QTY. | PART<br>NUMBER                                                      | DESCRIPTION                                                       |
|-------------|------|---------------------------------------------------------------------|-------------------------------------------------------------------|
| 1           | 1    | OZCO<br>Project<br>#770 -<br>Modern<br>Pergola<br>Droppe<br>d Shade | see cutlist                                                       |
| 2           | 4    | 56679                                                               | 6x6 Column<br>Cap (6X6-<br>CAP-LS)                                |
| 3           | 4    | 56608                                                               | 6x6 Post<br>Base Kit<br>(6X6-PB-LS)                               |
| 4           | 2    | 56615                                                               | Flush Insidé<br>90 (FI-90)<br>Truss Accent                        |
|             | 4    | 56611                                                               | <i>( )</i>                                                        |
|             | 1    | 56625                                                               | (TA-LS)<br>Screw, OWT<br>1-3/4"<br>(45mm)<br>Timber<br>6-8" Joist |
| 5           | 12   | 56639                                                               | Hanger Flush<br>(JHF-68-LS)                                       |
| 6           | 2    | 56637                                                               | Post to<br>Beam Bolt<br>Inline (P2B-<br>BI-LS)                    |
| 7           | 8    | 56651                                                               | OWT Timber<br>Bolt 8-10"                                          |
|             | 4    | 56680                                                               | 2" Timber<br>Bolt Heavy<br>Duty Washer<br>(OWT-TBW-2)             |