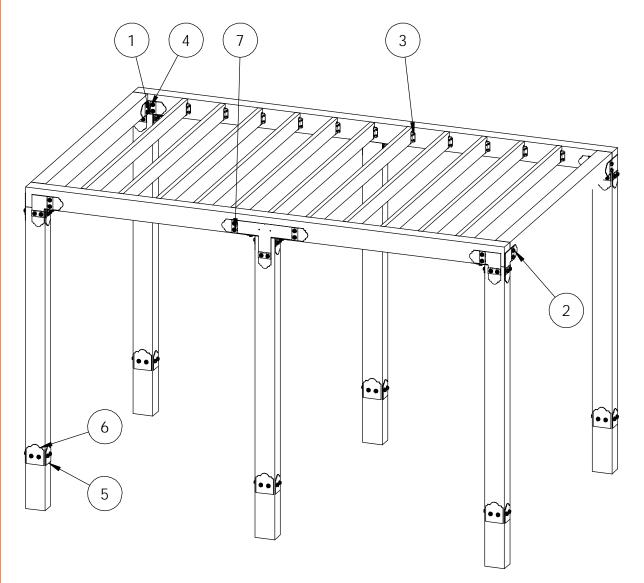

#### **Overview**

| ITEM<br>NO. | QTY. | PART<br>NUMBER                                                           | DESCRIPTION                                                    |
|-------------|------|--------------------------------------------------------------------------|----------------------------------------------------------------|
| 1           | 1    | OZCO<br>Project<br>#766 -<br>15x9<br>Modern<br>Pergola<br>2x6<br>Rafters | see cutlist                                                    |
| 2           | 8    | 56614                                                                    | Flush Outside<br>90° (FO-90)<br>Truss Accent                   |
|             | 16   | 56611                                                                    | Truss` Accent<br>(TA-LS)                                       |
|             | 3    | 56625                                                                    | (TA-LS)<br>Screw, OWT<br>1-3/4" (45mm)<br>Timber<br>6-8" Joist |
| 3           | 4    | 56639                                                                    | 6-8" Joist<br>Hanger Flush<br>(JHF-68-LS)                      |
| 4           | 8    | 56615                                                                    | Flush Inside 90<br>Truss Accent                                |
|             | 16   | 56611                                                                    | (2 I Δ T)                                                      |
|             | 2    | 56625                                                                    | Screw, OWT<br>1-3/4" (45mm)<br>Timber                          |
| 5           | 3    | 56690                                                                    | 6X6 Faux Post<br>Base Plates<br>(6X6-FPB-LS)                   |
| 6           | 3    | 56691                                                                    | 8x8 Faux Póst<br>Base Plates<br>(8X8-FPB-LS)                   |
| 7           | 2    | 56645                                                                    | Truss Base ´<br>Fan-T (TBF-T)                                  |
|             | 3    | 56611                                                                    | Truss Accent<br>(TA-LS)                                        |
|             | 1    | 56625                                                                    | Screw, OWT<br>1-3/4" (45mm)<br>Timber                          |

#### **Bill of Material**

follow QR barcode with your smart phone or visit OZCOBP.com for product installation instructions