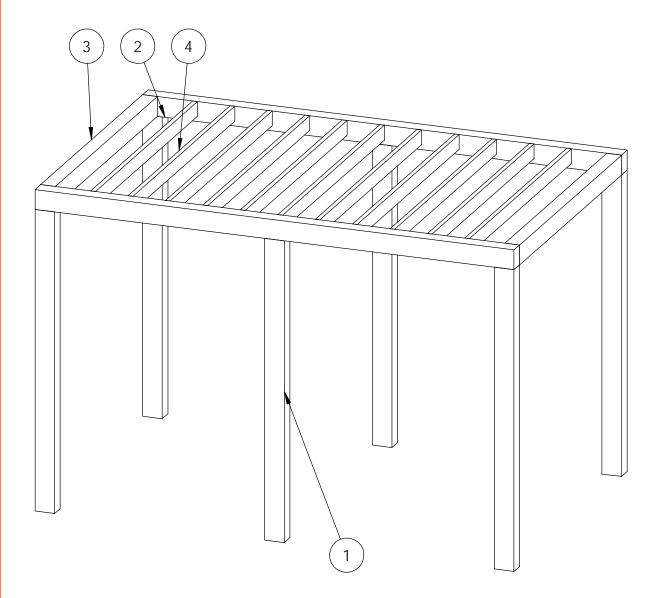

#### **Cutlist**

OZCO Project #766 - 15x9 Modern Pergola 2x6 Rafters

V2.00 - Installation Instructions, Specifications and Project Plans are effective 12/29/2018. This information is updated periodically and should not be relied upon after 2 years from 12/29/2018. Please visit OZCOBP.com to get current information.