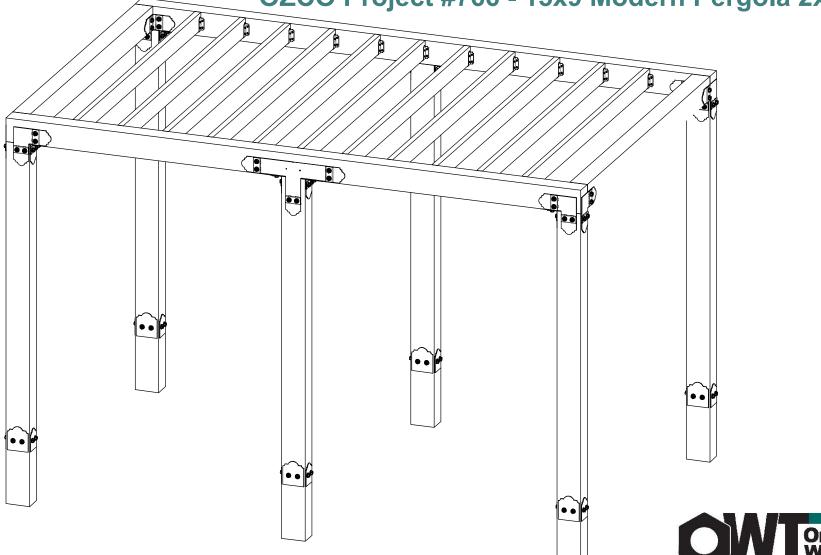

#### **Cutlist**

OZCO Project #766 - 15x9 Modern Pergola 2x6 Rafters

V2.00 - Installation Instructions, Specifications and Project Plans are effective 12/29/2018. This information is updated periodically and should not be relied upon after 2 years from 12/29/2018. Please visit OZCOBP.com to get current information.

| ITEM<br>NO. | QTY. | DESCRIPTION | LENGTH  |
|-------------|------|-------------|---------|
| 1           | 6    | 6x8 Cedar   | 10'     |
| 2           | 2    | 6x8 Cedar   | 16'     |
| 3           | 2    | 6x8 Cedar   | 9' 1/4" |
| 4           | 11   | 2x6 Cedar   | 9' 1/4" |