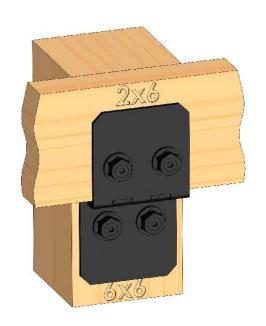

#### **Overview**

| ITEM<br>NO. | QTY. | PART<br>NUMBER                                                           | DESCRIPTION                                                    |
|-------------|------|--------------------------------------------------------------------------|----------------------------------------------------------------|
| 1           | 1    | OZCO<br>Project<br>#766 -<br>15x9<br>Modern<br>Pergola<br>2x6<br>Rafters | see cutlist                                                    |
| 2           | 8    | 56614                                                                    | Flush Outside<br>90° (FO-90)<br>Truss Accent                   |
|             | 16   | 56611                                                                    | Truss` Accent<br>(TA-LS)                                       |
|             | 3    | 56625                                                                    | (TA-LS)<br>Screw, OWT<br>1-3/4" (45mm)<br>Timber<br>6-8" Joist |
| 3           | 4    | 56639                                                                    | 6-8" Joist<br>Hanger Flush<br>(JHF-68-LS)                      |
| 4           | 8    | 56615                                                                    | Flush Inside 90<br>Truss Accent                                |
|             | 16   | 56611                                                                    | (2 I Δ T)                                                      |
|             | 2    | 56625                                                                    | Screw, OWT<br>1-3/4" (45mm)<br>Timber                          |
| 5           | 3    | 56690                                                                    | 6X6 Faux Post<br>Base Plates<br>(6X6-FPB-LS)                   |
| 6           | 3    | 56691                                                                    | 8x8 Faux Póst<br>Base Plates<br>(8X8-FPB-LS)                   |
| 7           | 2    | 56645                                                                    | Truss Base ´<br>Fan-T (TBF-T)                                  |
|             | 3    | 56611                                                                    | Truss Accent<br>(TA-LS)                                        |
|             | 1    | 56625                                                                    | Screw, OWT<br>1-3/4" (45mm)<br>Timber                          |