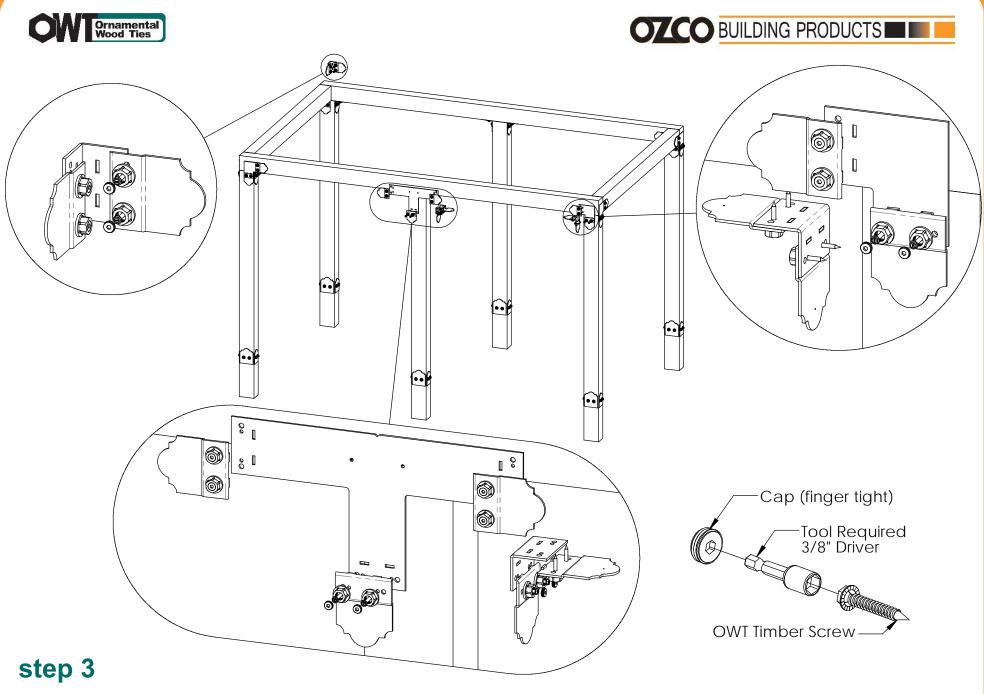

ld not be relied upon after 2 years from 12/29/2018. Please visit OZCOBP.com to get current information.







| ITEM<br>NO. | QTY. | DESCRIPTION | LENGTH  |
|-------------|------|-------------|---------|
| 1           | 6    | 6x8 Cedar   | 10'     |
| 2           | 2    | 6x8 Cedar   | 16'     |
| 3           | 2    | 6x8 Cedar   | 9' 1/4" |
| 4           | 11   | 2x6 Cedar   | 9' 1/4" |

#### **Cutlist**

OZCO Project #766 - 15x9 Modern Pergola 2x6 Rafters

V2.00 - Installation Instructions, Specifications and Project Plans are effective 12/29/2018. This information is updated periodically and should not be relied upon after 2 years from 12/29/2018. Please visit OZCOBP.com to get current information.









if site is not level, see Ozco Site Leveling instruction



## step 1















step 4







### **Translucent**