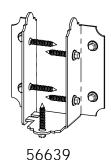

#### **Overview**

| ITEM<br>NO. | QTY. | PART<br>NUMBER                                                           | DESCRIPTION                                                    |
|-------------|------|--------------------------------------------------------------------------|----------------------------------------------------------------|
| 1           | 1    | OZCO<br>Project<br>#766 -<br>15x9<br>Modern<br>Pergola<br>2x6<br>Rafters | see cutlist                                                    |
| 2           | 8    | 56614                                                                    | Flush Outside<br>90° (FO-90)<br>Truss Accent                   |
|             | 16   | 56611                                                                    | Truss` Accent<br>(TA-LS)                                       |
|             | 3    | 56625                                                                    | (TA-LS)<br>Screw, OWT<br>1-3/4" (45mm)<br>Timber<br>6-8" Joist |
| 3           | 4    | 56639                                                                    | 6-8" Joist<br>Hanger Flush<br>(JHF-68-LS)                      |
| 4           | 8    | 56615                                                                    | Flush Inside 90<br>Truss Accent                                |
|             | 16   | 56611                                                                    | (2 I Δ T)                                                      |
|             | 2    | 56625                                                                    | Screw, OWT<br>1-3/4" (45mm)<br>Timber                          |
| 5           | 3    | 56690                                                                    | 6X6 Faux Post<br>Base Plates<br>(6X6-FPB-LS)                   |
| 6           | 3    | 56691                                                                    | 8x8 Faux Póst<br>Base Plates<br>(8X8-FPB-LS)                   |
| 7           | 2    | 56645                                                                    | Truss Base ´<br>Fan-T (TBF-T)                                  |
|             | 3    | 56611                                                                    | Truss Accent<br>(TA-LS)                                        |
|             | 1    | 56625                                                                    | Screw, OWT<br>1-3/4" (45mm)<br>Timber                          |