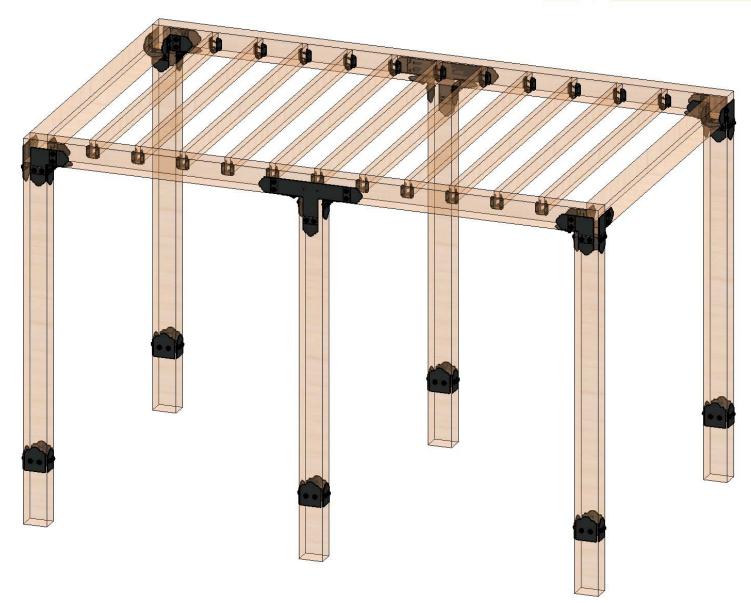

n after 2 years from 12/29/2018. Please visit OZCOBP.com to get current information.







| ITEM<br>NO. | QTY. | DESCRIPTION | LENGTH  |
|-------------|------|-------------|---------|
| 1           | 6    | 6x8 Cedar   | 10'     |
| 2           | 2    | 6x8 Cedar   | 16'     |
| 3           | 2    | 6x8 Cedar   | 9' 1/4" |
| 4           | 11   | 2x6 Cedar   | 9' 1/4" |

#### **Cutlist**

OZCO Project #766 - 15x9 Modern Pergola 2x6 Rafters

V2.00 - Installation Instructions, Specifications and Project Plans are effective 12/29/2018. This information is updated periodically and should not be relied upon after 2 years from 12/29/2018. Please visit OZCOBP.com to get current information.









if site is not level, see Ozco Site Leveling instruction



## step 1















step 4







### **Translucent**