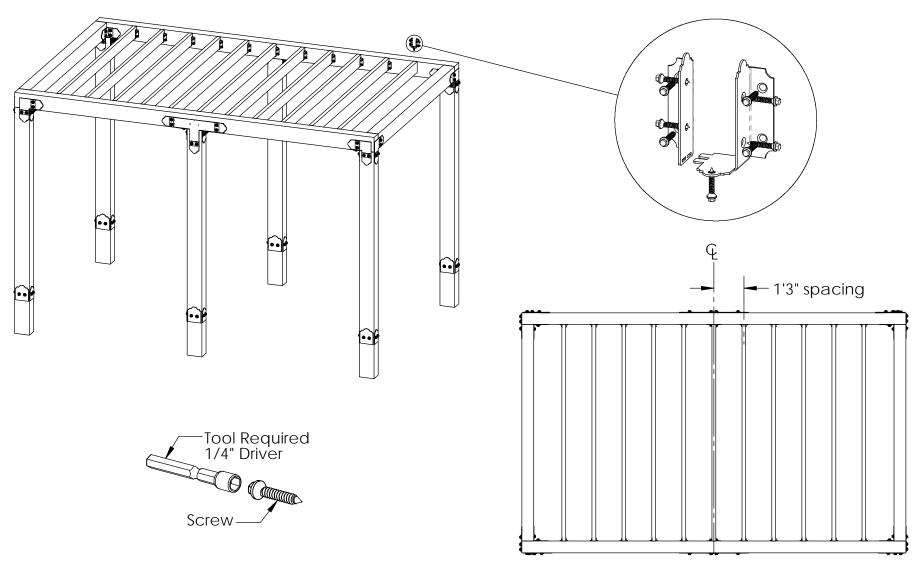

## step 1

step 4

| ITEM<br>NO. | QTY. | DESCRIPTION | LENGTH  |
|-------------|------|-------------|---------|
| 1           | 6    | 6x8 Cedar   | 10'     |
| 2           | 2    | 6x8 Cedar   | 16'     |
| 3           | 2    | 6x8 Cedar   | 9' 1/4" |
| 4           | 11   | 2x6 Cedar   | 9' 1/4" |