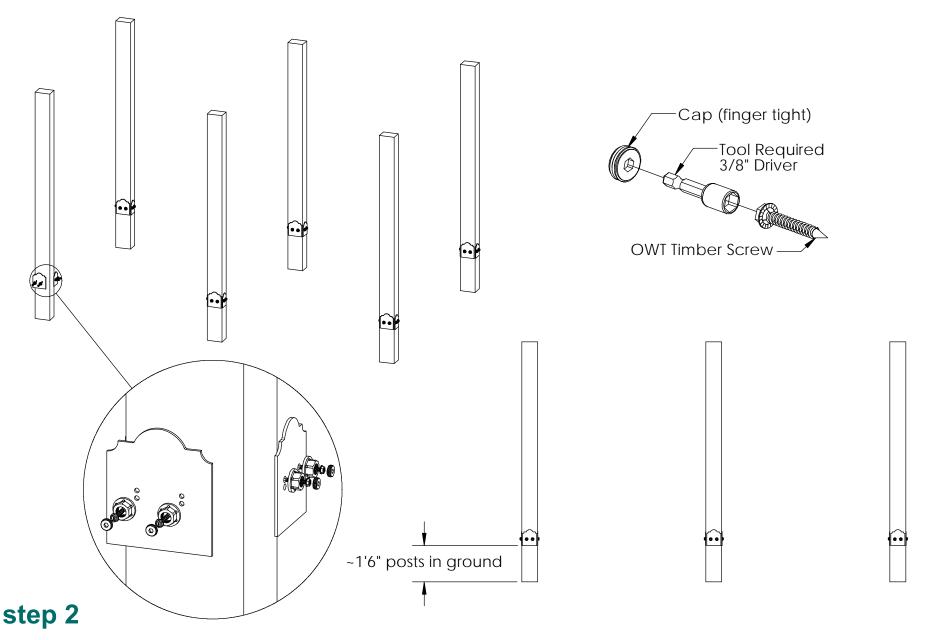

ould not be relied upon after 2 years from 12/29/2018. Please visit OZCOBP.com to get current information.







| ITEM<br>NO. | QTY. | DESCRIPTION | LENGTH  |
|-------------|------|-------------|---------|
| 1           | 6    | 6x8 Cedar   | 10'     |
| 2           | 2    | 6x8 Cedar   | 16'     |
| 3           | 2    | 6x8 Cedar   | 9' 1/4" |
| 4           | 11   | 2x6 Cedar   | 9' 1/4" |

#### **Cutlist**

OZCO Project #766 - 15x9 Modern Pergola 2x6 Rafters

V2.00 - Installation Instructions, Specifications and Project Plans are effective 12/29/2018. This information is updated periodically and should not be relied upon after 2 years from 12/29/2018. Please visit OZCOBP.com to get current information.









if site is not level, see Ozco Site Leveling instruction



## step 1















step 4







### **Translucent**