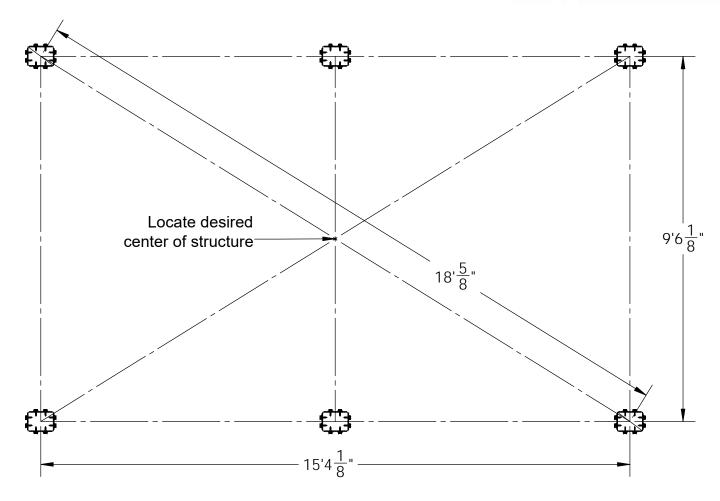

s are effective 12/29/2018. This information is updated periodically 6 and should not be relied upon after 2 years from 12/29/2018. Please visit OZCOBP.com to get current information.







| ITEM<br>NO. | QTY. | DESCRIPTION | LENGTH  |
|-------------|------|-------------|---------|
| 1           | 6    | 6x8 Cedar   | 10'     |
| 2           | 2    | 6x8 Cedar   | 16'     |
| 3           | 2    | 6x8 Cedar   | 9' 1/4" |
| 4           | 11   | 2x6 Cedar   | 9' 1/4" |

#### **Cutlist**

OZCO Project #766 - 15x9 Modern Pergola 2x6 Rafters

V2.00 - Installation Instructions, Specifications and Project Plans are effective 12/29/2018. This information is updated periodically and should not be relied upon after 2 years from 12/29/2018. Please visit OZCOBP.com to get current information.









if site is not level, see Ozco Site Leveling instruction



## step 1















step 4







### **Translucent**