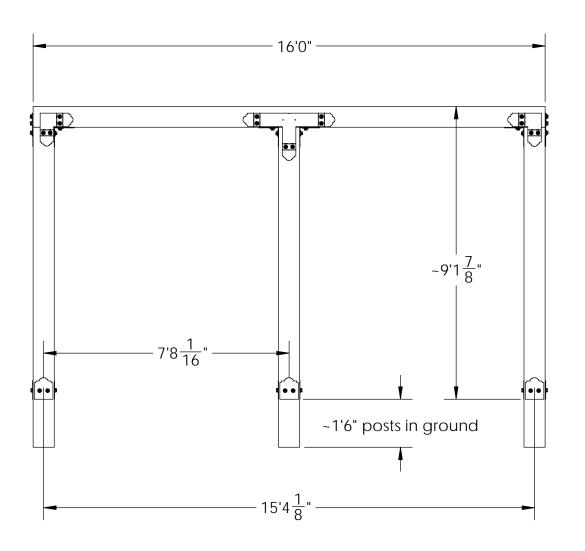

#### **Cutlist**

OZCO Project #766 - 15x9 Modern Pergola 2x6 Rafters

V2.00 - Installation Instructions, Specifications and Project Plans are effective 12/29/2018. This information is updated periodically and should not be relied upon after 2 years from 12/29/2018. Please visit OZCOBP.com to get current information.

| ITEM<br>NO. | QTY. | DESCRIPTION | LENGTH  |
|-------------|------|-------------|---------|
| 1           | 6    | 6x8 Cedar   | 10'     |
| 2           | 2    | 6x8 Cedar   | 16'     |
| 3           | 2    | 6x8 Cedar   | 9' 1/4" |
| 4           | 11   | 2x6 Cedar   | 9' 1/4" |