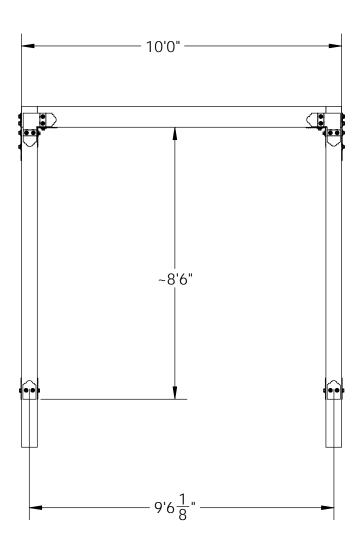

#### **Cutlist**

OZCO Project #766 - 15x9 Modern Pergola 2x6 Rafters

V2.00 - Installation Instructions, Specifications and Project Plans are effective 12/29/2018. This information is updated periodically and should not be relied upon after 2 years from 12/29/2018. Please visit OZCOBP.com to get current information.

| ITEM<br>NO. | QTY. | DESCRIPTION | LENGTH  |
|-------------|------|-------------|---------|
| 1           | 6    | 6x8 Cedar   | 10'     |
| 2           | 2    | 6x8 Cedar   | 16'     |
| 3           | 2    | 6x8 Cedar   | 9' 1/4" |
| 4           | 11   | 2x6 Cedar   | 9' 1/4" |