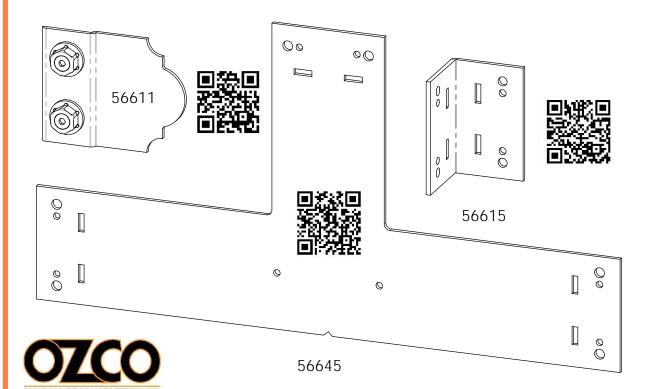

#### **Overview**

| ITEM<br>NO. | QTY. | PART<br>NUMBER                                                           | DESCRIPTION                                                    |
|-------------|------|--------------------------------------------------------------------------|----------------------------------------------------------------|
| 1           | 1    | OZCO<br>Project<br>#766 -<br>15x9<br>Modern<br>Pergola<br>2x6<br>Rafters | see cutlist                                                    |
| 2           | 8    | 56614                                                                    | Flush Outside<br>90° (FO-90)<br>Truss Accent                   |
|             | 16   | 56611                                                                    | Truss` Accent<br>(TA-LS)                                       |
|             | 3    | 56625                                                                    | (TA-LS)<br>Screw, OWT<br>1-3/4" (45mm)<br>Timber<br>6-8" Joist |
| 3           | 4    | 56639                                                                    | 6-8" Joist<br>Hanger Flush<br>(JHF-68-LS)                      |
| 4           | 8    | 56615                                                                    | Flush Inside 90<br>Truss Accent                                |
|             | 16   | 56611                                                                    | (2 I Δ T)                                                      |
|             | 2    | 56625                                                                    | Screw, OWT<br>1-3/4" (45mm)<br>Timber                          |
| 5           | 3    | 56690                                                                    | 6X6 Faux Post<br>Base Plates<br>(6X6-FPB-LS)                   |
| 6           | 3    | 56691                                                                    | 8x8 Faux Póst<br>Base Plates<br>(8X8-FPB-LS)                   |
| 7           | 2    | 56645                                                                    | Truss Base ´<br>Fan-T (TBF-T)                                  |
|             | 3    | 56611                                                                    | Truss Accent<br>(TA-LS)                                        |
|             | 1    | 56625                                                                    | Screw, OWT<br>1-3/4" (45mm)<br>Timber                          |

#### **Bill of Material**

follow QR barcode with your smart phone or visit OZCOBP.com for product installation instructions