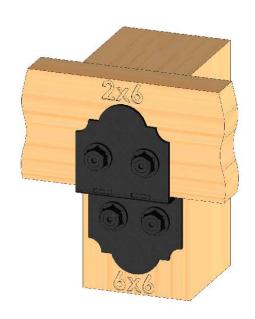

#### **Overview**

| ITEM<br>NO. | QTY. | PART<br>NUMBER                                                           | DESCRIPTION                                                    |
|-------------|------|--------------------------------------------------------------------------|----------------------------------------------------------------|
| 1           | 1    | OZCO<br>Project<br>#766 -<br>15x9<br>Modern<br>Pergola<br>2x6<br>Rafters | see cutlist                                                    |
| 2           | 8    | 56614                                                                    | Flush Outside<br>90° (FO-90)<br>Truss Accent                   |
|             | 16   | 56611                                                                    | Truss` Accent<br>(TA-LS)                                       |
|             | 3    | 56625                                                                    | (TA-LS)<br>Screw, OWT<br>1-3/4" (45mm)<br>Timber<br>6-8" Joist |
| 3           | 4    | 56639                                                                    | 6-8" Joist<br>Hanger Flush<br>(JHF-68-LS)                      |
| 4           | 8    | 56615                                                                    | Flush Inside 90<br>Truss Accent                                |
|             | 16   | 56611                                                                    | (2 I Δ T)                                                      |
|             | 2    | 56625                                                                    | Screw, OWT<br>1-3/4" (45mm)<br>Timber                          |
| 5           | 3    | 56690                                                                    | 6X6 Faux Post<br>Base Plates<br>(6X6-FPB-LS)                   |
| 6           | 3    | 56691                                                                    | 8x8 Faux Póst<br>Base Plates<br>(8X8-FPB-LS)                   |
| 7           | 2    | 56645                                                                    | Truss Base ´<br>Fan-T (TBF-T)                                  |
|             | 3    | 56611                                                                    | Truss Accent<br>(TA-LS)                                        |
|             | 1    | 56625                                                                    | Screw, OWT<br>1-3/4" (45mm)<br>Timber                          |