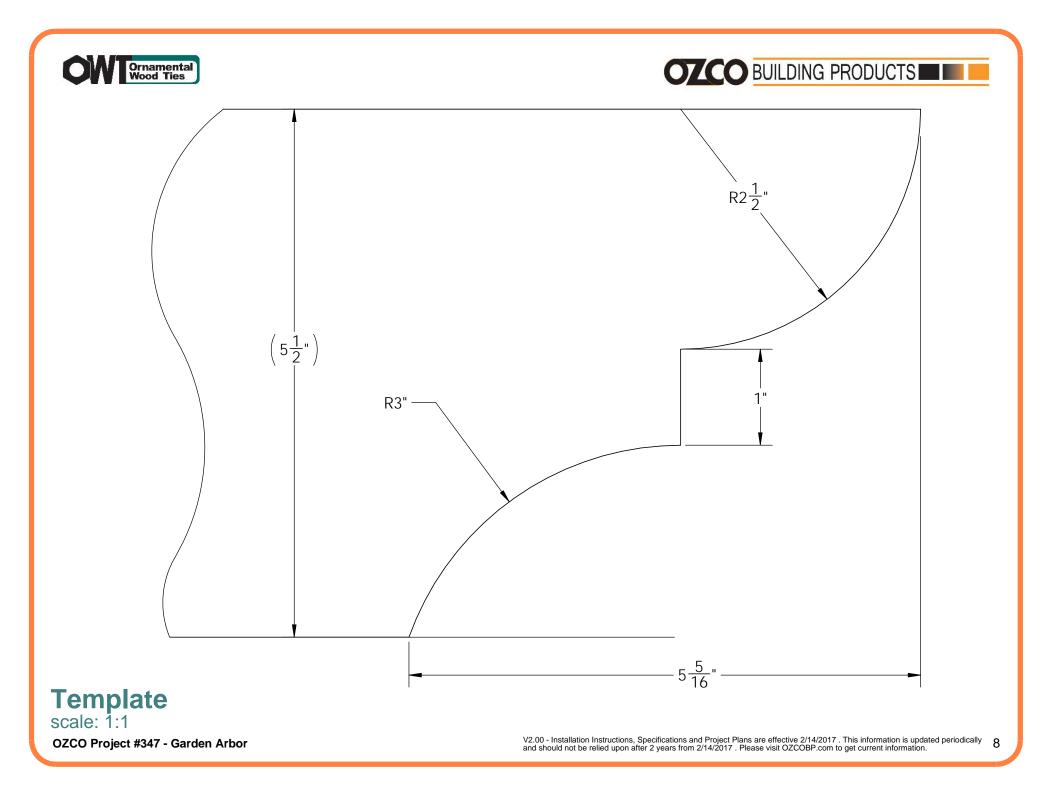

N                       |
|------|----------------|-----------------------------------|
| 4    | 56631          | Assembly, 4x4 Single Rail Saddle  |
| 4    | 56641          | 2x4 Top Rail Saddle (2x4-TR)      |
| 4    | 56650          | OWI Timber Bolt 6-8"              |
| 2    | 56617          | 2" Standard Rafter Clip (RC-LS-2) |
|      |                |                                   |
| 4    | 4x4x8L         | 4x4x8                             |
| 4    | 2x4x12L        | 2x4x12                            |
| 4    | 2x6x6L         | 2x6x6                             |
| 6    | 2x2x6L         | 2x2x6                             |

### **Material List**

OZCO Project #347 - Garden Arbor







56641











56617





56650





56675



OZCO

OZCO Project #347 - Garden Arbor











## site plan



#### step 1

OZCO Project #347 - Garden Arbor



OZCO BUILDING PRODUCTS



step 2



## step 3

OZCO Project #347 - Garden Arbor



OZCO Project #347 - Garden Arbor



## step 5



# **2x2 option**



#### **Bench option**

OZCO Project #347 - Garden Arbor