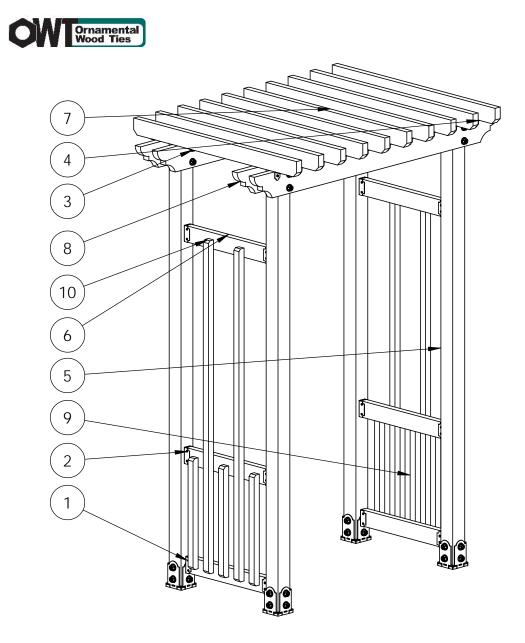

# 

| ITEM | QTY. | PART         | DESCRIPTION                                          |
|------|------|--------------|------------------------------------------------------|
| NO.  |      | NUMBER       |                                                      |
| 1    | 4    | 56631        | 4x4 Post<br>Base with<br>Rail Saddle<br>(4X4-TRS-LS) |
| 2    | 4    | 56641        | 2x4 Top Rail<br>Saddle<br>(2x4-TR)                   |
| 3    | 4    | 56650        | OWT<br>Timber Bolt<br>6-8"                           |
| 4    | 2    | 56617        | 2" Standard<br>Rafter Clip<br>(RC-LS-2)              |
| 5    | 4    | 4x4 Post     | 4x4x8'0"                                             |
| 6    | 6    | 2x4<br>Board | 2x4x2'0"                                             |
| 7    | 10   | 2x4<br>Board | 2x4x4'0"                                             |
| 8    | 4    | 2x6<br>Board | 2x6x6'0"                                             |
| 9    | 6    | 2x2<br>Board | 2x2x2'0"                                             |
| 10   | 4    | 2x2<br>Board | 2x2x6'0"                                             |

2x2's have .5" chamfered ends 2x4's have 1" chamfered ends

for Post to Beam option, substitute 56675 for 56650 and use 1 less beam per side

### **Bill of Material**

# 

| QTY. | PART<br>NUMBER | DESCRIPTION                       |
|------|----------------|-----------------------------------|
| 4    | 56631          | Assembly, 4x4 Single Rail Saddle  |
| 4    | 56641          | 2x4 Top Rail Saddle (2x4-TR)      |
| 4    | 56650          | OWI Timber Bolt 6-8"              |
| 2    | 56617          | 2" Standard Rafter Clip (RC-LS-2) |
|      |                |                                   |
| 4    | 4x4x8L         | 4x4x8                             |
| 4    | 2x4x12L        | 2x4x12                            |
| 4    | 2x6x6L         | 2x6x6                             |
| 6    | 2x2x6L         | 2x2x6                             |

### **Material List**

OZCO Project #347 - Garden Arbor

56641

56617

56650

56675

OZCO

OZCO Project #347 - Garden Arbor