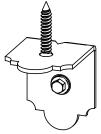

# 

| ITEM | QTY. | PART         | DESCRIPTION                                          |
|------|------|--------------|------------------------------------------------------|
| NO.  |      | NUMBER       |                                                      |
| 1    | 4    | 56631        | 4x4 Post<br>Base with<br>Rail Saddle<br>(4X4-TRS-LS) |
| 2    | 4    | 56641        | 2x4 Top Rail<br>Saddle<br>(2x4-TR)                   |
| 3    | 4    | 56650        | OWT<br>Timber Bolt<br>6-8"                           |
| 4    | 2    | 56617        | 2" Standard<br>Rafter Clip<br>(RC-LS-2)              |
| 5    | 4    | 4x4 Post     | 4x4x8'0"                                             |
| 6    | 6    | 2x4<br>Board | 2x4x2'0"                                             |
| 7    | 10   | 2x4<br>Board | 2x4x4'0"                                             |
| 8    | 4    | 2x6<br>Board | 2x6x6'0"                                             |
| 9    | 6    | 2x2<br>Board | 2x2x2'0"                                             |
| 10   | 4    | 2x2<br>Board | 2x2x6'0"                                             |

# 

| QTY. | PART<br>NUMBER | DESCRIPTION                       |
|------|----------------|-----------------------------------|
| 4    | 56631          | Assembly, 4x4 Single Rail Saddle  |
| 4    | 56641          | 2x4 Top Rail Saddle (2x4-TR)      |
| 4    | 56650          | OWI Timber Bolt 6-8"              |
| 2    | 56617          | 2" Standard Rafter Clip (RC-LS-2) |
|      |                |                                   |
| 4    | 4x4x8L         | 4x4x8                             |
| 4    | 2x4x12L        | 2x4x12                            |
| 4    | 2x6x6L         | 2x6x6                             |
| 6    | 2x2x6L         | 2x2x6                             |

### **Material List**

OZCO Project #347 - Garden Arbor

56641

56617

56650

56675

OZCO

OZCO Project #347 - Garden Arbor