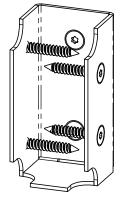

# 

| ITEM | QTY. | PART         | DESCRIPTION                                          |
|------|------|--------------|------------------------------------------------------|
| NO.  |      | NUMBER       |                                                      |
| 1    | 4    | 56631        | 4x4 Post<br>Base with<br>Rail Saddle<br>(4X4-TRS-LS) |
| 2    | 4    | 56641        | 2x4 Top Rail<br>Saddle<br>(2x4-TR)                   |
| 3    | 4    | 56650        | OWT<br>Timber Bolt<br>6-8"                           |
| 4    | 2    | 56617        | 2" Standard<br>Rafter Clip<br>(RC-LS-2)              |
| 5    | 4    | 4x4 Post     | 4x4x8'0"                                             |
| 6    | 6    | 2x4<br>Board | 2x4x2'0"                                             |
| 7    | 10   | 2x4<br>Board | 2x4x4'0"                                             |
| 8    | 4    | 2x6<br>Board | 2x6x6'0"                                             |
| 9    | 6    | 2x2<br>Board | 2x2x2'0"                                             |
| 10   | 4    | 2x2<br>Board | 2x2x6'0"                                             |

# 

| QTY. | PART<br>NUMBER | DESCRIPTION                       |
|------|----------------|-----------------------------------|
| 4    | 56631          | Assembly, 4x4 Single Rail Saddle  |
| 4    | 56641          | 2x4 Top Rail Saddle (2x4-TR)      |
| 4    | 56650          | OWI Timber Bolt 6-8"              |
| 2    | 56617          | 2" Standard Rafter Clip (RC-LS-2) |
|      |                |                                   |
| 4    | 4x4x8L         | 4x4x8                             |
| 4    | 2x4x12L        | 2x4x12                            |
| 4    | 2x6x6L         | 2x6x6                             |
| 6    | 2x2x6L         | 2x2x6                             |

### **Material List**

OZCO Project #347 - Garden Arbor

56641

56617

56650

56675

OZCO

OZCO Project #347 - Garden Arbor