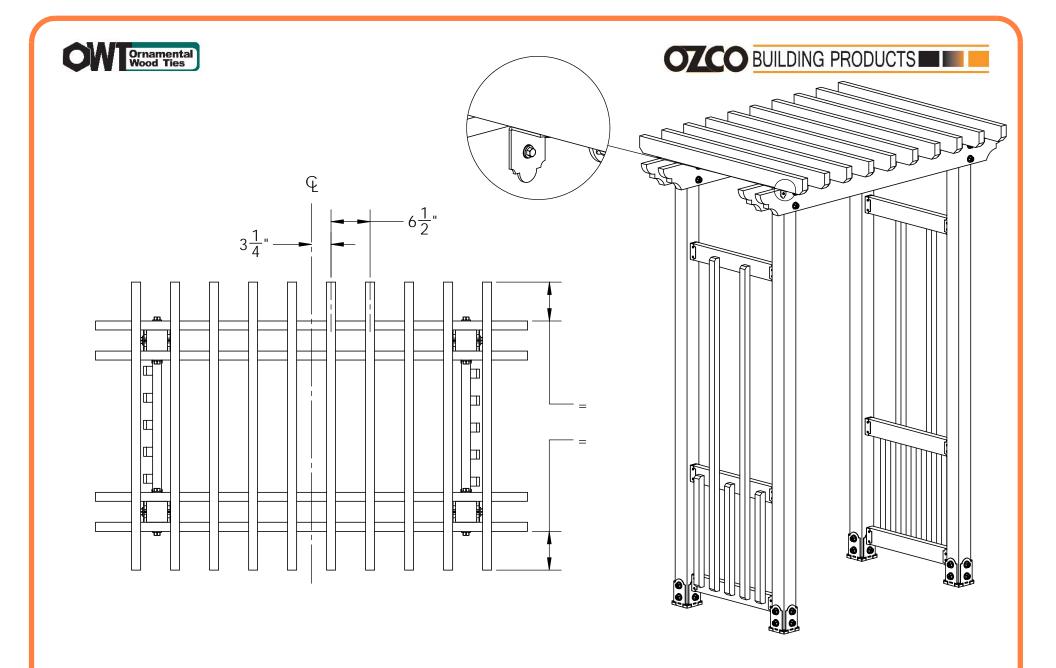

addle (2x4-TR)      |
| 4    | 56650          | OWI Timber Bolt 6-8"              |
| 2    | 56617          | 2" Standard Rafter Clip (RC-LS-2) |
|      |                |                                   |
| 4    | 4x4x8L         | 4x4x8                             |
| 4    | 2x4x12L        | 2x4x12                            |
| 4    | 2x6x6L         | 2x6x6                             |
| 6    | 2x2x6L         | 2x2x6                             |

### **Material List**

OZCO Project #347 - Garden Arbor







56641











56617





56650





56675



OZCO

OZCO Project #347 - Garden Arbor











## site plan



#### step 1

OZCO Project #347 - Garden Arbor



OZCO BUILDING PRODUCTS



step 2



## step 3

OZCO Project #347 - Garden Arbor



OZCO Project #347 - Garden Arbor



## step 5



# **2x2 option**



#### **Bench option**

OZCO Project #347 - Garden Arbor