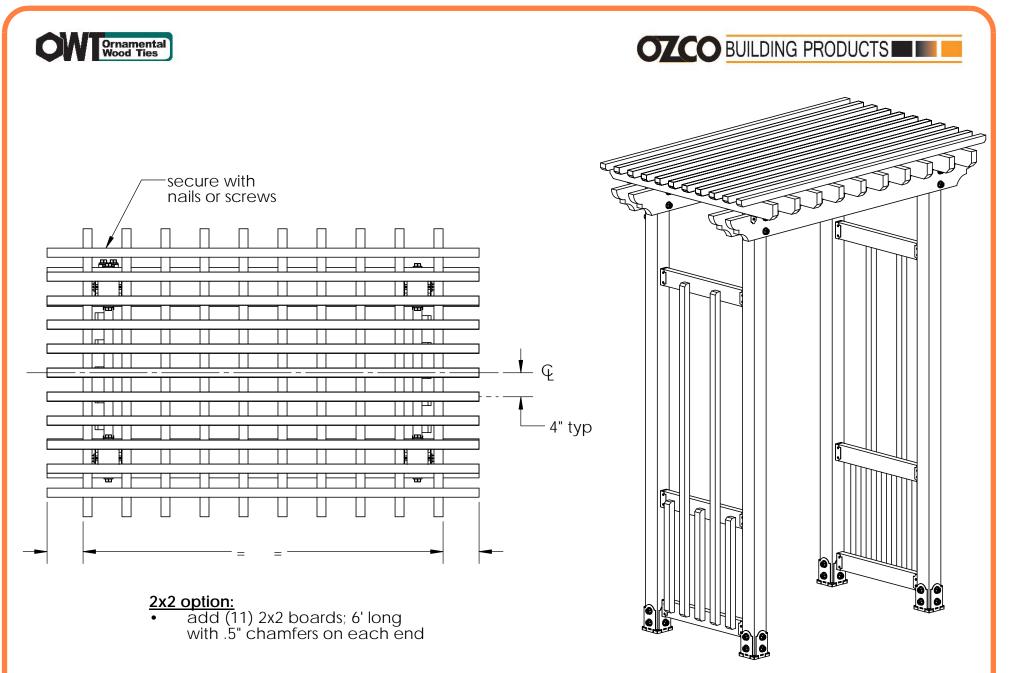

)      |
| 4    | 56650          | OWI Timber Bolt 6-8"              |
| 2    | 56617          | 2" Standard Rafter Clip (RC-LS-2) |
|      |                |                                   |
| 4    | 4x4x8L         | 4x4x8                             |
| 4    | 2x4x12L        | 2x4x12                            |
| 4    | 2x6x6L         | 2x6x6                             |
| 6    | 2x2x6L         | 2x2x6                             |

### **Material List**

OZCO Project #347 - Garden Arbor







56641











56617





56650





56675



OZCO

OZCO Project #347 - Garden Arbor











## site plan



#### step 1

OZCO Project #347 - Garden Arbor



OZCO BUILDING PRODUCTS



step 2



## step 3

OZCO Project #347 - Garden Arbor



OZCO Project #347 - Garden Arbor



## step 5



# **2x2 option**



#### **Bench option**

OZCO Project #347 - Garden Arbor