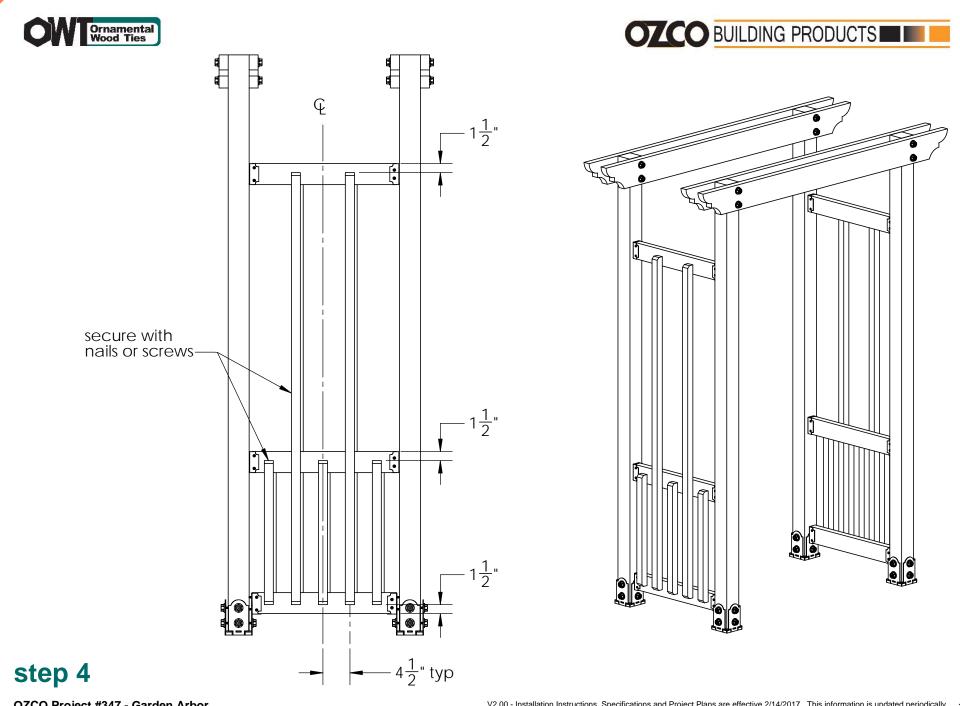

| 56641          | 2x4 Top Rail Saddle (2x4-TR)      |
| 4    | 56650          | OWI Timber Bolt 6-8"              |
| 2    | 56617          | 2" Standard Rafter Clip (RC-LS-2) |
|      |                |                                   |
| 4    | 4x4x8L         | 4x4x8                             |
| 4    | 2x4x12L        | 2x4x12                            |
| 4    | 2x6x6L         | 2x6x6                             |
| 6    | 2x2x6L         | 2x2x6                             |

### **Material List**

OZCO Project #347 - Garden Arbor







56641











56617





56650





56675



OZCO

OZCO Project #347 - Garden Arbor











## site plan



#### step 1

OZCO Project #347 - Garden Arbor



OZCO BUILDING PRODUCTS



step 2



## step 3

OZCO Project #347 - Garden Arbor



OZCO Project #347 - Garden Arbor



## step 5



# **2x2 option**



#### **Bench option**

OZCO Project #347 - Garden Arbor