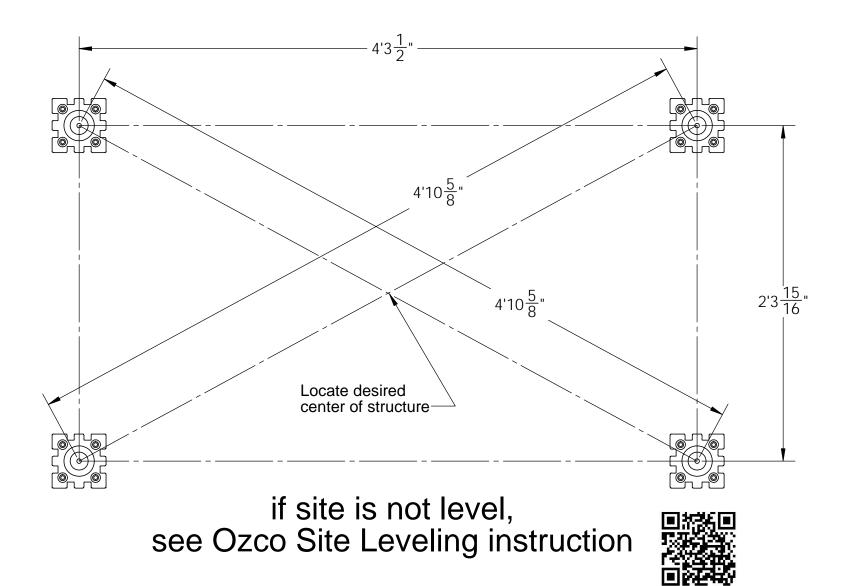

|
|------|----------------|-----------------------------------|
| 4    | 56631          | Assembly, 4x4 Single Rail Saddle  |
| 4    | 56641          | 2x4 Top Rail Saddle (2x4-TR)      |
| 4    | 56650          | OWI Timber Bolt 6-8"              |
| 2    | 56617          | 2" Standard Rafter Clip (RC-LS-2) |
|      |                |                                   |
| 4    | 4x4x8L         | 4x4x8                             |
| 4    | 2x4x12L        | 2x4x12                            |
| 4    | 2x6x6L         | 2x6x6                             |
| 6    | 2x2x6L         | 2x2x6                             |

### **Material List**

OZCO Project #347 - Garden Arbor







56641











56617





56650





56675



OZCO

OZCO Project #347 - Garden Arbor











## site plan



#### step 1

OZCO Project #347 - Garden Arbor



OZCO BUILDING PRODUCTS



step 2



## step 3

OZCO Project #347 - Garden Arbor



OZCO Project #347 - Garden Arbor



## step 5



# **2x2 option**



#### **Bench option**

OZCO Project #347 - Garden Arbor