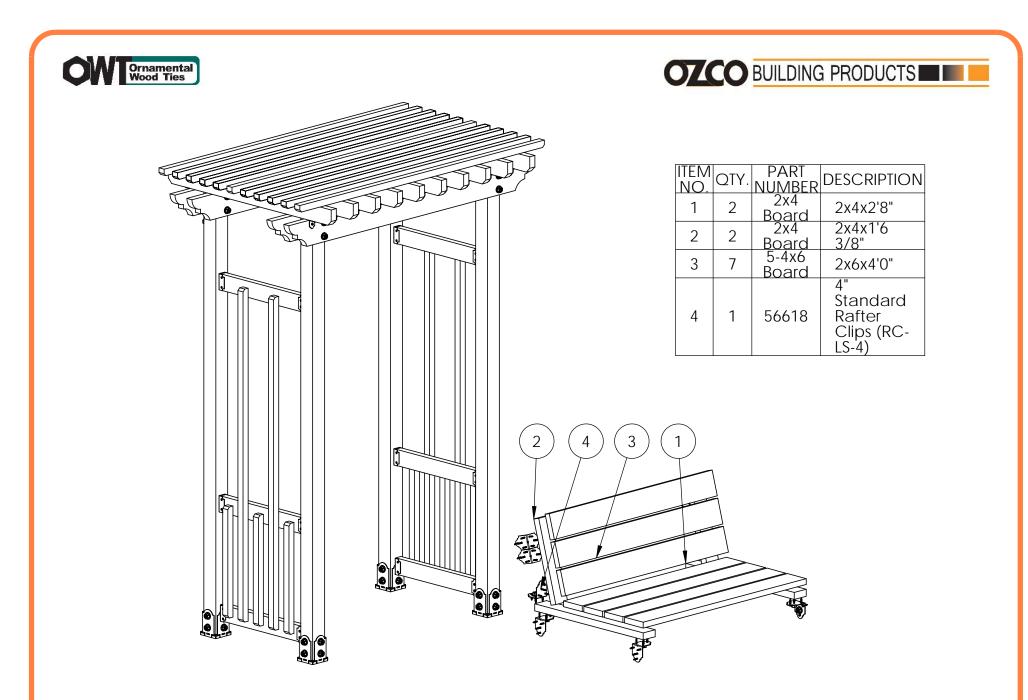

650          | OWI Timber Bolt 6-8"              |
| 2    | 56617          | 2" Standard Rafter Clip (RC-LS-2) |
|      |                |                                   |
| 4    | 4x4x8L         | 4x4x8                             |
| 4    | 2x4x12L        | 2x4x12                            |
| 4    | 2x6x6L         | 2x6x6                             |
| 6    | 2x2x6L         | 2x2x6                             |

### **Material List**

OZCO Project #347 - Garden Arbor







56641











56617





56650





56675



OZCO

OZCO Project #347 - Garden Arbor











## site plan



#### step 1

OZCO Project #347 - Garden Arbor



OZCO BUILDING PRODUCTS



step 2



## step 3

OZCO Project #347 - Garden Arbor



OZCO Project #347 - Garden Arbor



## step 5



# **2x2 option**



#### **Bench option**

OZCO Project #347 - Garden Arbor