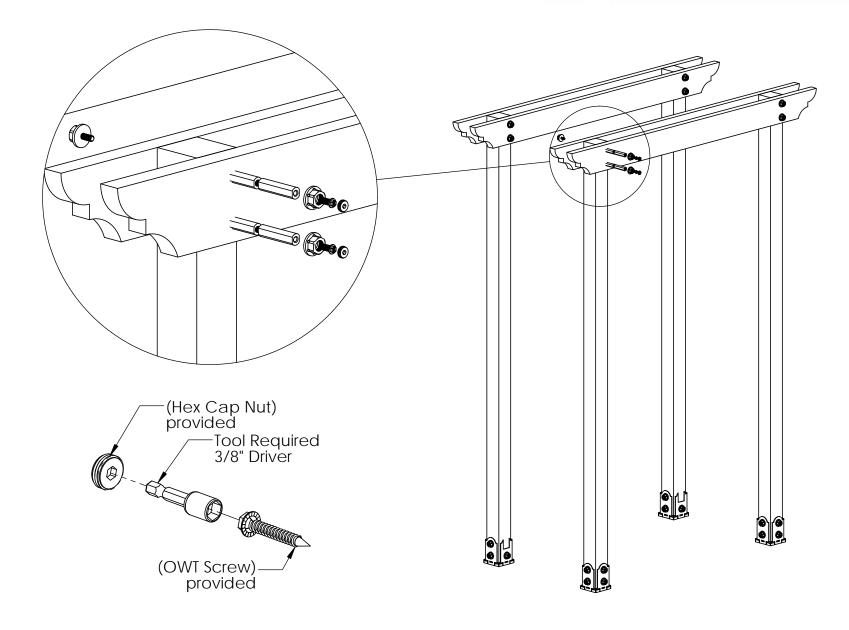

56631          | Assembly, 4x4 Single Rail Saddle  |
| 4    | 56641          | 2x4 Top Rail Saddle (2x4-TR)      |
| 4    | 56650          | OWI Timber Bolt 6-8"              |
| 2    | 56617          | 2" Standard Rafter Clip (RC-LS-2) |
|      |                |                                   |
| 4    | 4x4x8L         | 4x4x8                             |
| 4    | 2x4x12L        | 2x4x12                            |
| 4    | 2x6x6L         | 2x6x6                             |
| 6    | 2x2x6L         | 2x2x6                             |

### **Material List**

OZCO Project #347 - Garden Arbor







56641











56617





56650





56675



OZCO

OZCO Project #347 - Garden Arbor











## site plan



#### step 1

OZCO Project #347 - Garden Arbor



OZCO BUILDING PRODUCTS



step 2



## step 3

OZCO Project #347 - Garden Arbor



OZCO Project #347 - Garden Arbor



## step 5



# **2x2 option**



#### **Bench option**

OZCO Project #347 - Garden Arbor