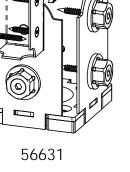

# 

| ITEM | QTY. | PART         | DESCRIPTION                                          |
|------|------|--------------|------------------------------------------------------|
| NO.  |      | NUMBER       |                                                      |
| 1    | 4    | 56631        | 4x4 Post<br>Base with<br>Rail Saddle<br>(4X4-TRS-LS) |
| 2    | 4    | 56641        | 2x4 Top Rail<br>Saddle<br>(2x4-TR)                   |
| 3    | 4    | 56650        | OWT<br>Timber Bolt<br>6-8"                           |
| 4    | 2    | 56617        | 2" Standard<br>Rafter Clip<br>(RC-LS-2)              |
| 5    | 4    | 4x4 Post     | 4x4x8'0"                                             |
| 6    | 6    | 2x4<br>Board | 2x4x2'0"                                             |
| 7    | 10   | 2x4<br>Board | 2x4x4'0"                                             |
| 8    | 4    | 2x6<br>Board | 2x6x6'0"                                             |
| 9    | 6    | 2x2<br>Board | 2x2x2'0"                                             |
| 10   | 4    | 2x2<br>Board | 2x2x6'0"                                             |

# 

| QTY. | PART<br>NUMBER | DESCRIPTION                       |
|------|----------------|-----------------------------------|
| 4    | 56631          | Assembly, 4x4 Single Rail Saddle  |
| 4    | 56641          | 2x4 Top Rail Saddle (2x4-TR)      |
| 4    | 56650          | OWI Timber Bolt 6-8"              |
| 2    | 56617          | 2" Standard Rafter Clip (RC-LS-2) |
|      |                |                                   |
| 4    | 4x4x8L         | 4x4x8                             |
| 4    | 2x4x12L        | 2x4x12                            |
| 4    | 2x6x6L         | 2x6x6                             |
| 6    | 2x2x6L         | 2x2x6                             |