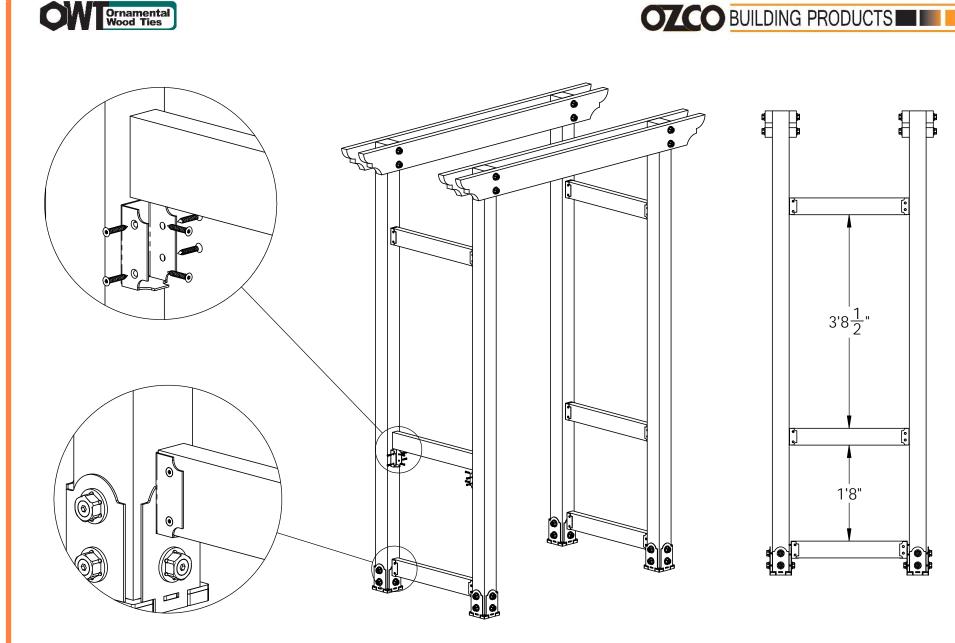

| Assembly, 4x4 Single Rail Saddle  |
| 4    | 56641          | 2x4 Top Rail Saddle (2x4-TR)      |
| 4    | 56650          | OWI Timber Bolt 6-8"              |
| 2    | 56617          | 2" Standard Rafter Clip (RC-LS-2) |
|      |                |                                   |
| 4    | 4x4x8L         | 4x4x8                             |
| 4    | 2x4x12L        | 2x4x12                            |
| 4    | 2x6x6L         | 2x6x6                             |
| 6    | 2x2x6L         | 2x2x6                             |

### **Material List**

OZCO Project #347 - Garden Arbor







56641











56617





56650





56675



OZCO

OZCO Project #347 - Garden Arbor











## site plan



#### step 1

OZCO Project #347 - Garden Arbor



OZCO BUILDING PRODUCTS



step 2



## step 3

OZCO Project #347 - Garden Arbor



OZCO Project #347 - Garden Arbor



## step 5



# **2x2 option**



#### **Bench option**

OZCO Project #347 - Garden Arbor