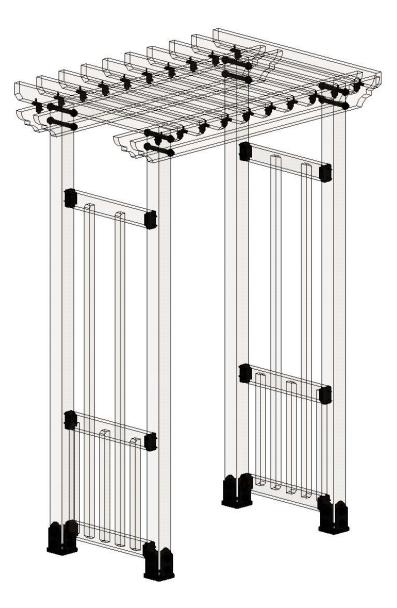

# DESIGN

# PURCHASE CONSTRUCT

Project #347 Garden Arbor

**ENJOY** 



see additional configurations on next page!



OZCO Project #347 - Garden Arbor



Configurations

OZCO Project #347 - Garden Arbor







OZCO Project #347 - Garden Arbor







#### **Translucent**

OZCO Project #347 - Garden Arbor



# 

| ITEM | QTY. | PART         | DESCRIPTION                                          |
|------|------|--------------|------------------------------------------------------|
| NO.  |      | NUMBER       |                                                      |
| 1    | 4    | 56631        | 4x4 Post<br>Base with<br>Rail Saddle<br>(4X4-TRS-LS) |
| 2    | 4    | 56641        | 2x4 Top Rail<br>Saddle<br>(2x4-TR)                   |
| 3    | 4    | 56650        | OWT<br>Timber Bolt<br>6-8"                           |
| 4    | 2    | 56617        | 2" Standard<br>Rafter Clip<br>(RC-LS-2)              |
| 5    | 4    | 4x4 Post     | 4x4x8'0"                                             |
| 6    | 6    | 2x4<br>Board | 2x4x2'0"