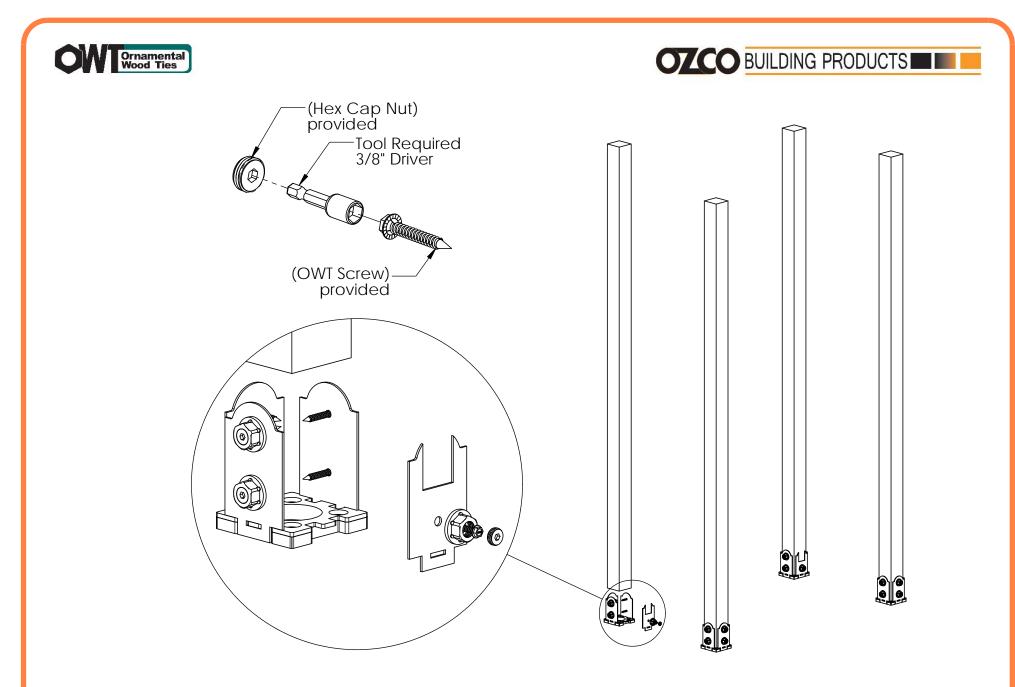

|
|------|----------------|-----------------------------------|
| 4    | 56631          | Assembly, 4x4 Single Rail Saddle  |
| 4    | 56641          | 2x4 Top Rail Saddle (2x4-TR)      |
| 4    | 56650          | OWI Timber Bolt 6-8"              |
| 2    | 56617          | 2" Standard Rafter Clip (RC-LS-2) |
|      |                |                                   |
| 4    | 4x4x8L         | 4x4x8                             |
| 4    | 2x4x12L        | 2x4x12                            |
| 4    | 2x6x6L         | 2x6x6                             |
| 6    | 2x2x6L         | 2x2x6                             |

### **Material List**

OZCO Project #347 - Garden Arbor







56641











56617





56650





56675



OZCO

OZCO Project #347 - Garden Arbor











## site plan



#### step 1

OZCO Project #347 - Garden Arbor



OZCO BUILDING PRODUCTS



step 2



## step 3

OZCO Project #347 - Garden Arbor



OZCO Project #347 - Garden Arbor



## step 5



# **2x2 option**



#### **Bench option**

OZCO Project #347 - Garden Arbor