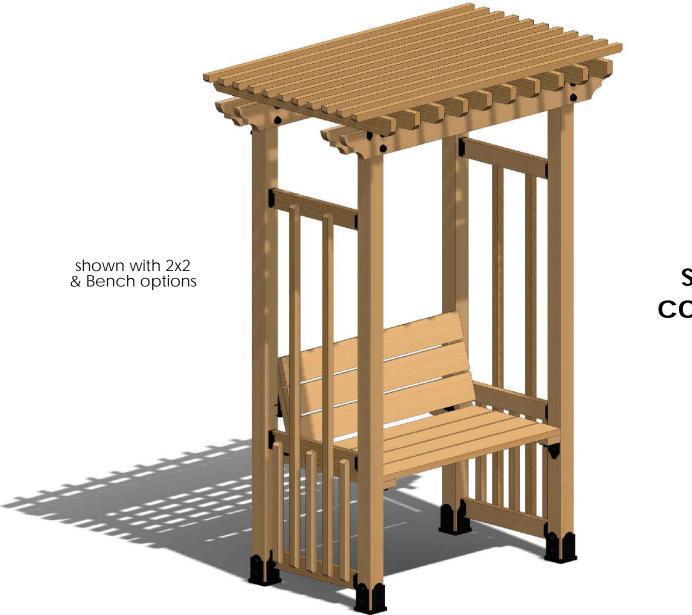

# PURCHASE CONSTRUCT

Project #347 Garden Arbor

**ENJOY** 

see additional configurations on next page!

OZCO Project #347 - Garden Arbor

Configurations

OZCO Project #347 - Garden Arbor

OZCO Project #347 - Garden Arbor

# **2x2 option**

#### **Bench option**

OZCO Project #347 - Garden Arbor