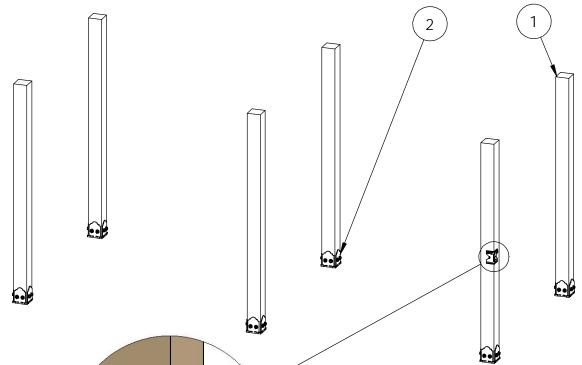

Tip: To ensure level posts, use Post Level (OZCO #50740; not included)

Project 340 (10x20) step 1

for dimensional details, see Overview page

**DIY Vineyard Pergola Base** 

V2.00 - Installation Instructions, Specifications and Project Plans are effective 4/3/2018 . This information is updated periodically and should not be relied upon after 2 years from 4/3/2018 . Please visit OZCOBP.com to get current information.

Project 340 (10x20) step 2

for dimensional details, see Overview page

**DIY Vineyard Pergola Base** 

V2.00 - Installation Instructions, Specifications and Project Plans are effective 4/3/2018 . This information is updated periodically and should not be relied upon after 2 years from 4/3/2018 . Please visit OZCOBP.com to get current information.