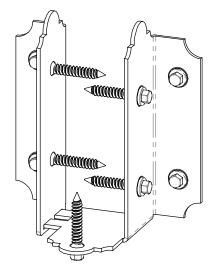

Project 340 (10x20) step 2

for dimensional details, see Overview page

**DIY Vineyard Pergola Base** 

V2.00 - Installation Instructions, Specifications and Project Plans are effective 4/3/2018 . This information is updated periodically and should not be relied upon after 2 years from 4/3/2018 . Please visit OZCOBP.com to get current information.