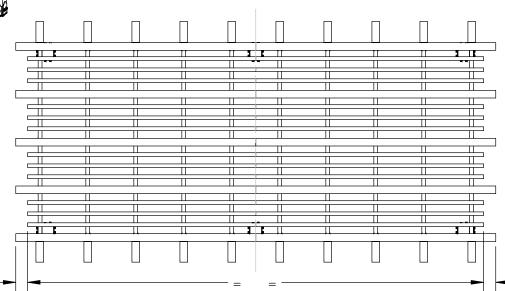

| ITEM<br>NO. | QTY. | PART<br>NUMBER        | DESCRIPTION  |
|-------------|------|-----------------------|--------------|
| 1           | 10   | 2x4<br>Cedar<br>Board | 2x4x10'0"    |
| 2           | 20   | 2x4<br>Cedar<br>Board | 2x4x10 7/16" |
| 3           | 24   | 2x2<br>Cedar<br>Board | 2x2x9'6"     |