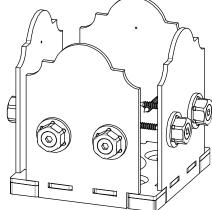

Tip: To ensure level posts, use Post Level (OZCO #50740; not included)

Project 340 (10x20) step 1

for dimensional details, see Overview page

**DIY Vineyard Pergola Base** 

V2.00 - Installation Instructions, Specifications and Project Plans are effective 4/3/2018 . This information is updated periodically and should not be relied upon after 2 years from 4/3/2018 . Please visit OZCOBP.com to get current information.