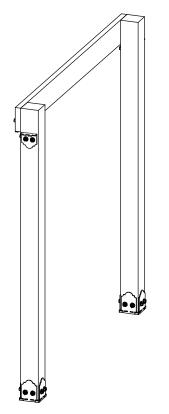

Tip: To ensure level posts, use Post Level (OZCO #50740; not included)

Project 340 (10x20) step 1

for dimensional details, see Overview page

**DIY Vineyard Pergola Base** 

V2.00 - Installation Instructions, Specifications and Project Plans are effective 4/3/2018 . This information is updated periodically and should not be relied upon after 2 years from 4/3/2018 . Please visit OZCOBP.com to get current information.

Project 340 (10x20) step 2

for dimensional details, see Overview page

**DIY Vineyard Pergola Base** 

V2.00 - Installation Instructions, Specifications and Project Plans are effective 4/3/2018 . This information is updated periodically and should not be relied upon after 2 years from 4/3/2018 . Please visit OZCOBP.com to get current information.