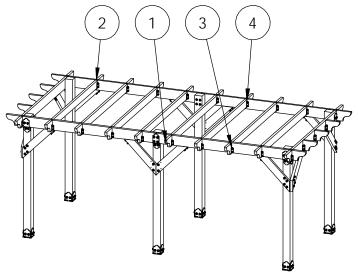

## OZCO BUILDING PRODUCTS

Cap (finger tight)

**OWT Timber Screw** 

Tool Required 3/8" Driver

| ITEM<br>NO. | QTY. | PART<br>NUMBER    | DESCRIPTION                                                     |
|-------------|------|-------------------|-----------------------------------------------------------------|
| 1           | 6    | 6x6 Cedar<br>Post | 6x6x8'0"                                                        |
| 2           | 6    | 56608             | 6x6 Post Base Kit<br>(6X6-PB-LS)<br>Lite 8" Post 2              |
| 3           | 4    | 56610             |                                                                 |
| 4           | 1    | 56677             | Beam (8- P2B-LSL)<br>8" Post to Beam<br>Coupler (P2B-SB-<br>LS) |