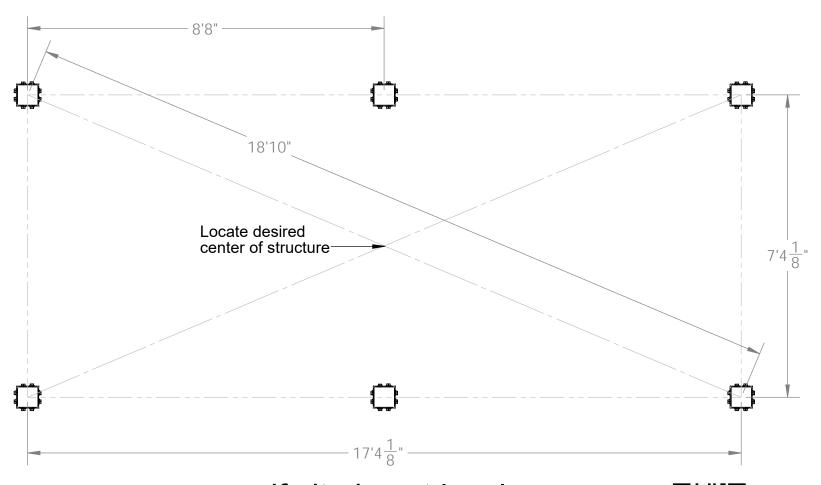

if site is not level, see Ozco Site Leveling instruction

Project 340S & Project 340 (10x20)

Tip: To ensure level posts, use Post Level (OZCO #50740; not included)

Project 340 (10x20) step 1

for dimensional details, see Overview page

**DIY Vineyard Pergola Base** 

V2.00 - Installation Instructions, Specifications and Project Plans are effective 4/3/2018 . This information is updated periodically and should not be relied upon after 2 years from 4/3/2018 . Please visit OZCOBP.com to get current information.