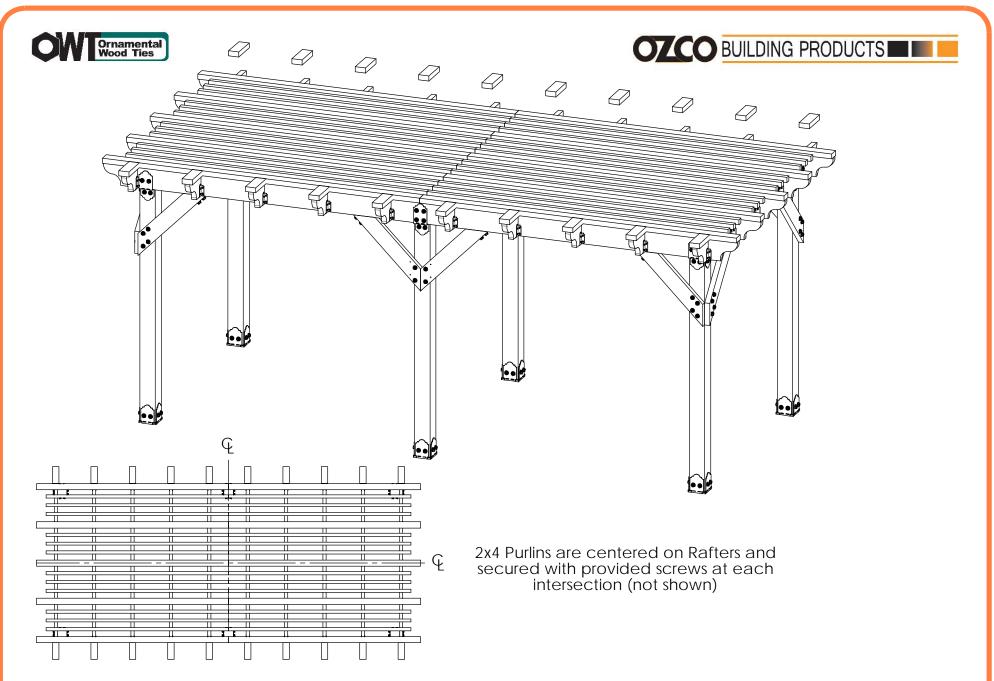

for dimensional details, see Overview page

DIY Vineyard Pergola Purlins 20 feet (not used anymore)

V2.00 - Installation Instructions, Specifications and Project Plans are effective 4/4/2018 . This information is updated periodically and should not be relied upon after 2 years from 4/4/2018 . Please visit OZCOBP.com to get current information.

for dimensional details, see Overview page

DIY Vineyard Pergola Purlins 20 feet (not used anymore)

 $V2.00 - Installation\ Instructions,\ Specifications\ and\ Project\ Plans\ are\ effective\ 4/4/2018\ .\ This\ information\ is\ updated\ periodically\ and\ should\ not\ be\ relied\ upon\ after\ 2\ years\ from\ 4/4/2018\ .\ Please\ visit\ OZCOBP.com\ to\ get\ current\ information.$ 