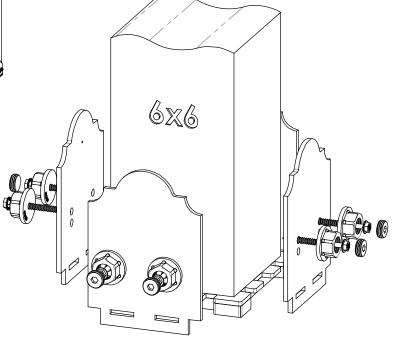

## OZCO BUILDING PRODUCTS

Cap (finger tight)

**OWT Timber Screw** 

Tool Required 3/8" Driver

| ITEM<br>NO. | QTY. | PART<br>NUMBER    | DESCRIPTION                                                     |
|-------------|------|-------------------|-----------------------------------------------------------------|
| 1           | 6    | 6x6 Cedar<br>Post | 6x6x8'0"                                                        |
| 2           | 6    | 56608             | 6x6 Post Base Kit<br>(6X6-PB-LS)<br>Lite 8" Post 2              |
| 3           | 4    | 56610             |                                                                 |
| 4           | 1    | 56677             | Beam (8- P2B-LSL)<br>8" Post to Beam<br>Coupler (P2B-SB-<br>LS) |

Tip: To ensure level posts, use Post Level (OZCO #50740; not included)

Project 340 (10x20) step 1

for dimensional details, see Overview page

**DIY Vineyard Pergola Base** 

V2.00 - Installation Instructions, Specifications and Project Plans are effective 4/3/2018 . This information is updated periodically and should not be relied upon after 2 years from 4/3/2018 . Please visit OZCOBP.com to get current information.