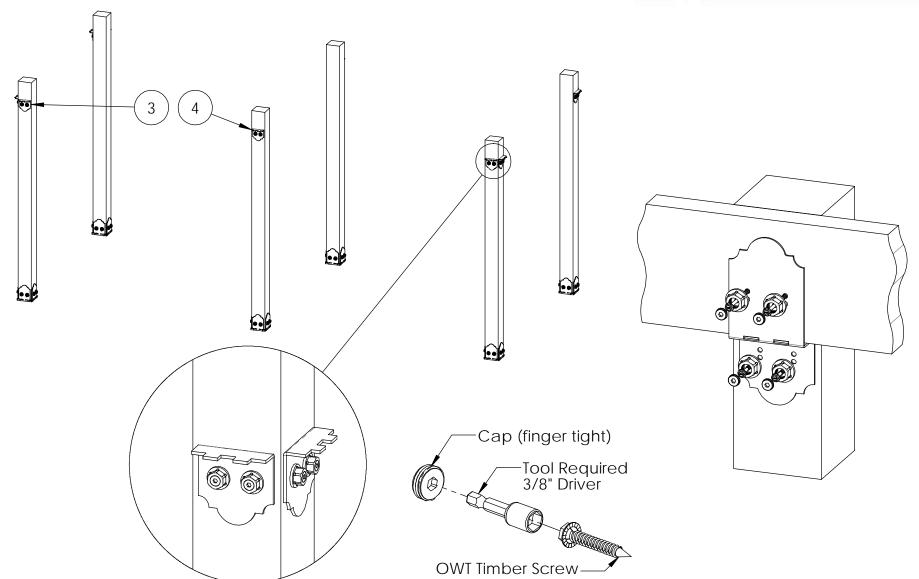

## OZCO BUILDING PRODUCTS

Cap (finger tight)

**OWT Timber Screw** 

Tool Required 3/8" Driver

| ITEM<br>NO. | QTY. | PART<br>NUMBER    | DESCRIPTION                                                     |
|-------------|------|-------------------|-----------------------------------------------------------------|
| 1           | 6    | 6x6 Cedar<br>Post | 6x6x8'0"                                                        |
| 2           | 6    | 56608             | 6x6 Post Base Kit<br>(6X6-PB-LS)<br>Lite 8" Post 2              |
| 3           | 4    | 56610             |                                                                 |
| 4           | 1    | 56677             | Beam (8- P2B-LSL)<br>8" Post to Beam<br>Coupler (P2B-SB-<br>LS) |

Tip: To ensure level posts, use Post Level (OZCO #50740; not included)

Project 340 (10x20) step 1

for dimensional details, see Overview page

**DIY Vineyard Pergola Base** 

V2.00 - Installation Instructions, Specifications and Project Plans are effective 4/3/2018 . This information is updated periodically and should not be relied upon after 2 years from 4/3/2018 . Please visit OZCOBP.com to get current information.

Project 340 (10x20) step 2

for dimensional details, see Overview page

**DIY Vineyard Pergola Base** 

V2.00 - Installation Instructions, Specifications and Project Plans are effective 4/3/2018 . This information is updated periodically and should not be relied upon after 2 years from 4/3/2018 . Please visit OZCOBP.com to get current information.