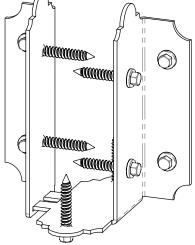

## OZCO BUILDING PRODUCTS

Cap (finger tight)

**OWT Timber Screw** 

Tool Required 3/8" Driver

| ITEM<br>NO. | QTY. | PART<br>NUMBER    | DESCRIPTION                                                     |
|-------------|------|-------------------|-----------------------------------------------------------------|
| 1           | 6    | 6x6 Cedar<br>Post | 6x6x8'0"                                                        |
| 2           | 6    | 56608             | 6x6 Post Base Kit<br>(6X6-PB-LS)<br>Lite 8" Post 2              |
| 3           | 4    | 56610             |                                                                 |
| 4           | 1    | 56677             | Beam (8- P2B-LSL)<br>8" Post to Beam<br>Coupler (P2B-SB-<br>LS) |

Tip: To ensure level posts, use Post Level (OZCO #50740; not included)

Project 340 (10x20) step 1

for dimensional details, see Overview page

**DIY Vineyard Pergola Base** 

V2.00 - Installation Instructions, Specifications and Project Plans are effective 4/3/2018 . This information is updated periodically and should not be relied upon after 2 years from 4/3/2018 . Please visit OZCOBP.com to get current information.

Project 340 (10x20) step 2

for dimensional details, see Overview page

**DIY Vineyard Pergola Base** 

V2.00 - Installation Instructions, Specifications and Project Plans are effective 4/3/2018 . This information is updated periodically and should not be relied upon after 2 years from 4/3/2018 . Please visit OZCOBP.com to get current information.