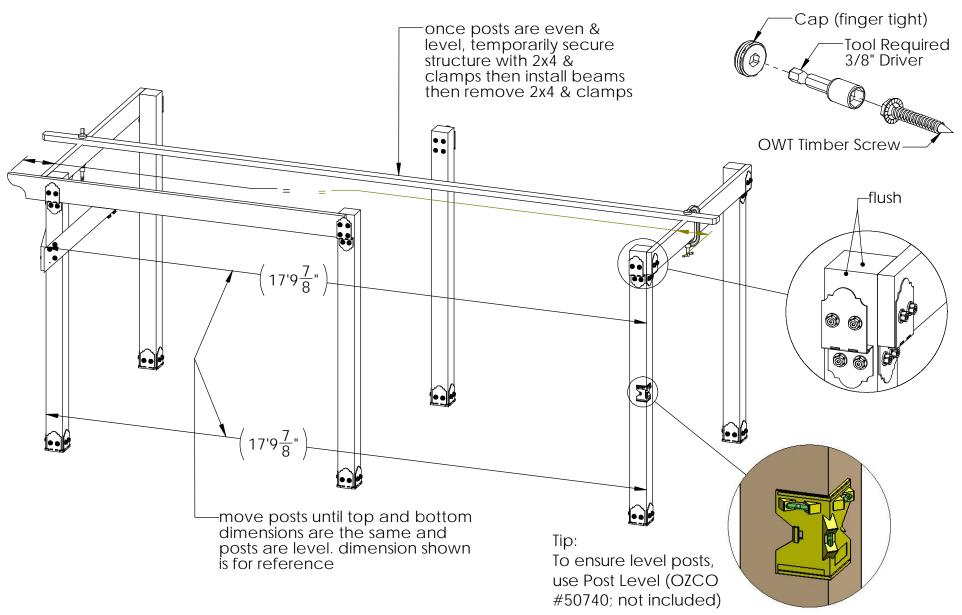

Project 340 (10x20) step 2

for dimensional details, see Overview page

**DIY Vineyard Pergola Base** 

V2.00 - Installation Instructions, Specifications and Project Plans are effective 4/3/2018 . This information is updated periodically and should not be relied upon after 2 years from 4/3/2018 . Please visit OZCOBP.com to get current information.