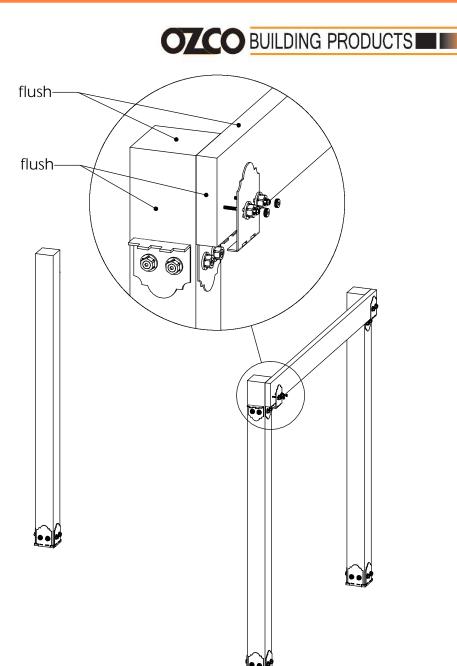

Tip: To ensure level posts, use Post Level (OZCO #50740; not included)

Project 340 (10x20) step 1

for dimensional details, see Overview page

**DIY Vineyard Pergola Base** 

V2.00 - Installation Instructions, Specifications and Project Plans are effective 4/3/2018 . This information is updated periodically and should not be relied upon after 2 years from 4/3/2018 . Please visit OZCOBP.com to get current information.