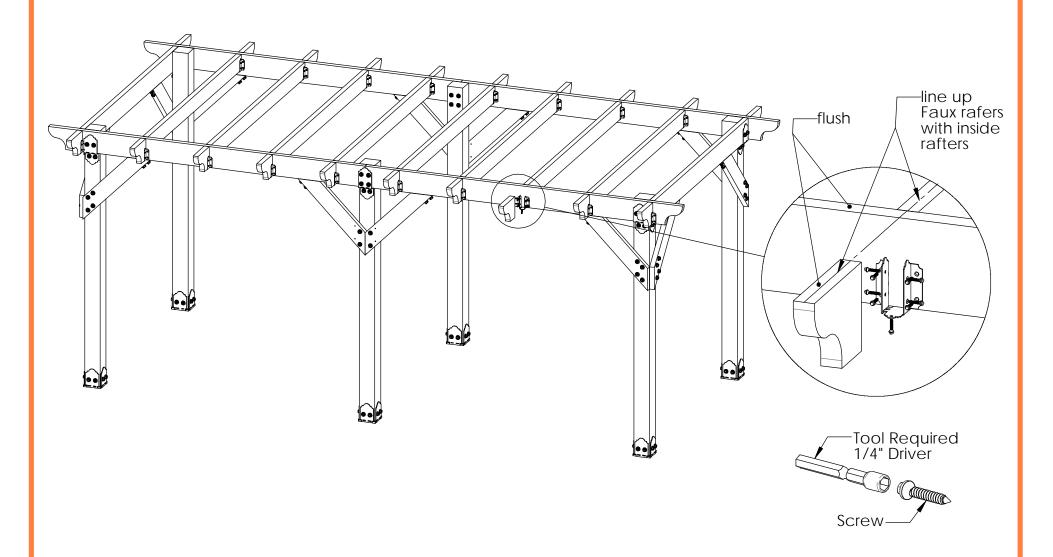

for dimensional details, see Overview page

DIY Vineyard Pergola Purlins 20 feet (not used anymore)

V2.00 - Installation Instructions, Specifications and Project Plans are effective 4/4/2018 . This information is updated periodically and should not be relied upon after 2 years from 4/4/2018 . Please visit OZCOBP.com to get current information.

for dimensional details, see Overview page

DIY Vineyard Pergola Purlins 20 feet (not used anymore)

 $V2.00 - Installation\ Instructions,\ Specifications\ and\ Project\ Plans\ are\ effective\ 4/4/2018\ .\ This\ information\ is\ updated\ periodically\ and\ should\ not\ be\ relied\ upon\ after\ 2\ years\ from\ 4/4/2018\ .\ Please\ visit\ OZCOBP.com\ to\ get\ current\ information.$ 

for dimensional details, see Overview page

DIY Vineyard Pergola Purlins 20 feet (not used anymore)

V2.00 - Installation Instructions, Specifications and Project Plans are effective 4/4/2018. This information is updated periodically and should not be relied upon after 2 years from 4/4/2018. Please visit OZCOBP.com to get current information.