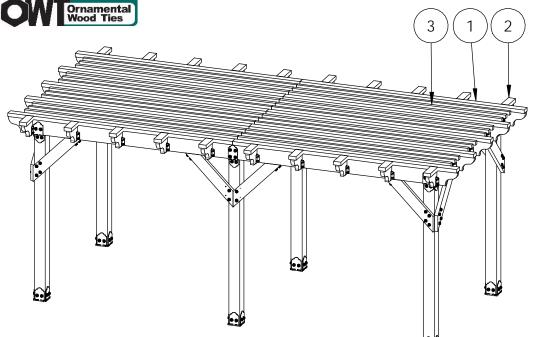

for dimensional details, see Overview page

DIY Vineyard Pergola Purlins 20 feet (not used anymore)

V2.00 - Installation Instructions, Specifications and Project Plans are effective 4/4/2018 . This information is updated periodically and should not be relied upon after 2 years from 4/4/2018 . Please visit OZCOBP.com to get current information.

for dimensional details, see Overview page

DIY Vineyard Pergola Purlins 20 feet (not used anymore)

 $V2.00 - Installation\ Instructions,\ Specifications\ and\ Project\ Plans\ are\ effective\ 4/4/2018\ .\ This\ information\ is\ updated\ periodically\ and\ should\ not\ be\ relied\ upon\ after\ 2\ years\ from\ 4/4/2018\ .\ Please\ visit\ OZCOBP.com\ to\ get\ current\ information.$ 

for dimensional details, see Overview page

DIY Vineyard Pergola Purlins 20 feet (not used anymore)

V2.00 - Installation Instructions, Specifications and Project Plans are effective 4/4/2018. This information is updated periodically and should not be relied upon after 2 years from 4/4/2018. Please visit OZCOBP.com to get current information.