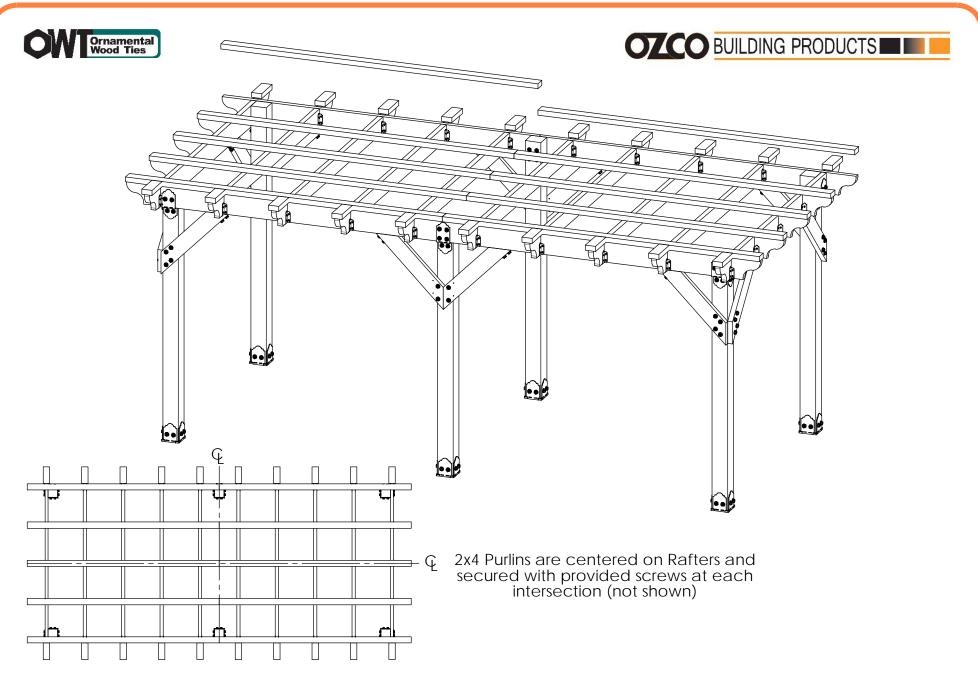

for dimensional details, see Overview page

DIY Vineyard Pergola Beam & Support 20 feet

V2.00 - Installation Instructions, Specifications and Project Plans are effective 4/4/2018 . This information is updated periodically and should not be relied upon after 2 years from 4/4/2018 . Please visit OZCOBP.com to get current information.

| ITEM<br>NO. | QTY. | PART<br>NUMBER        | DESCRIPTION                                   |
|-------------|------|-----------------------|-----------------------------------------------|
| 1           | 26   | 2x8<br>Cedar<br>Board | 2x8x11<br>1/8"                                |
| 2           | 8    | 2x6<br>Cedar<br>Board | 2x6x7'9<br>7/8"                               |
| 3           | 5    | 56640                 | 6-8" Joist<br>Hanger<br>Tab (JHT-<br>68-LS)   |
| 4           | 3    | 56639                 | 6-8" Joist<br>Hanger<br>Flush (JHF-<br>68-LS) |

| ITEM<br>NO. | QTY. | PART<br>NUMBER        | DESCRIPTION  |
|-------------|------|-----------------------|--------------|
| 1           | 10   | 2x4<br>Cedar<br>Board | 2x4x10'0"    |
| 2           | 20   | 2x4<br>Cedar<br>Board | 2x4x10 7/16" |
| 3           | 24   | 2x2<br>Cedar<br>Board | 2x2x9'6"     |