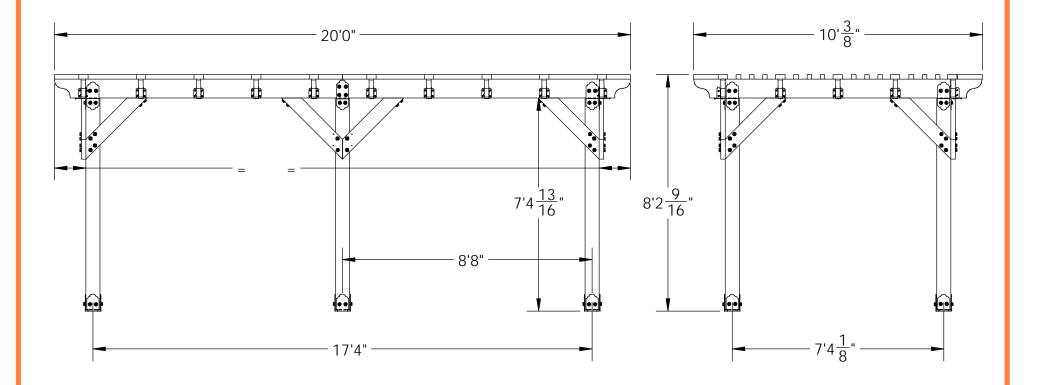

## OZCO Project #340 - DIY Vineyard Pergola Overview (10x20)

for dimensional details, see Overview page OCO BUILDING PRODUCTS

| QTY. | PART NUMBER | DESCRIPTION                         |  |
|------|-------------|-------------------------------------|--|
| 6    | 56608       | 6x6 Post Base (6x6-PB-LS)           |  |
| 4    | 56610       | 8" Post to Beam (P2B-LS-8)          |  |
| 8    | 56650       | OWT Timber Bolt 6-8"                |  |
| 1    | 56677       | 8" Post to Beam Coupler (P2B-SB-LS) |  |
| 2    | 56628       | OWT Timber Screw 5-3/4"             |  |
| 5    | 56640       | 6-8" Joist Hanger Tab (JHT-68-LS)   |  |
| 3    | 56639       | 6-8" Joist Hanger Flush (JHF-68-LS) |  |
|      |             |                                     |  |
| 6    | 6x6x8L      | 6x6x8                               |  |
| 3    | 2x8x8L      | 2x8x8                               |  |
| 2    | 4x4x12L     | 4x4x12                              |  |
| 6    | 2x8x10L     | 2x8x10                              |  |
| 8    | 2x6x8L      | 2x6x8                               |  |
| 30   | 2x4x10L     | 2x4x10                              |  |
| 24   | 2x2x10L     | 2x2x10                              |  |

if site is not level, see Ozco Site Leveling instruction

Project 340S & Project 340 (10x20)