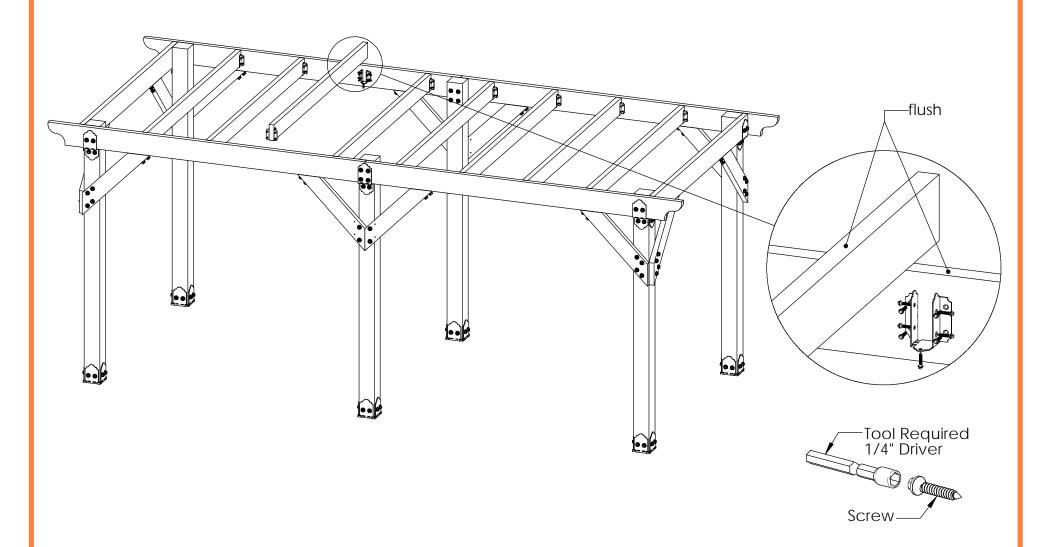

for dimensional details, see Overview page

DIY Vineyard Pergola Beam & Support 20 feet

V2.00 - Installation Instructions, Specifications and Project Plans are effective 4/4/2018 . This information is updated periodically and should not be relied upon after 2 years from 4/4/2018 . Please visit OZCOBP.com to get current information.

| ITEM<br>NO. | QTY. | PART<br>NUMBER        | DESCRIPTION                                   |
|-------------|------|-----------------------|-----------------------------------------------|
| 1           | 26   | 2x8<br>Cedar<br>Board | 2x8x11<br>1/8"                                |
| 2           | 8    | 2x6<br>Cedar<br>Board | 2x6x7'9<br>7/8"                               |
| 3           | 5    | 56640                 | 6-8" Joist<br>Hanger<br>Tab (JHT-<br>68-LS)   |
| 4           | 3    | 56639                 | 6-8" Joist<br>Hanger<br>Flush (JHF-<br>68-LS) |