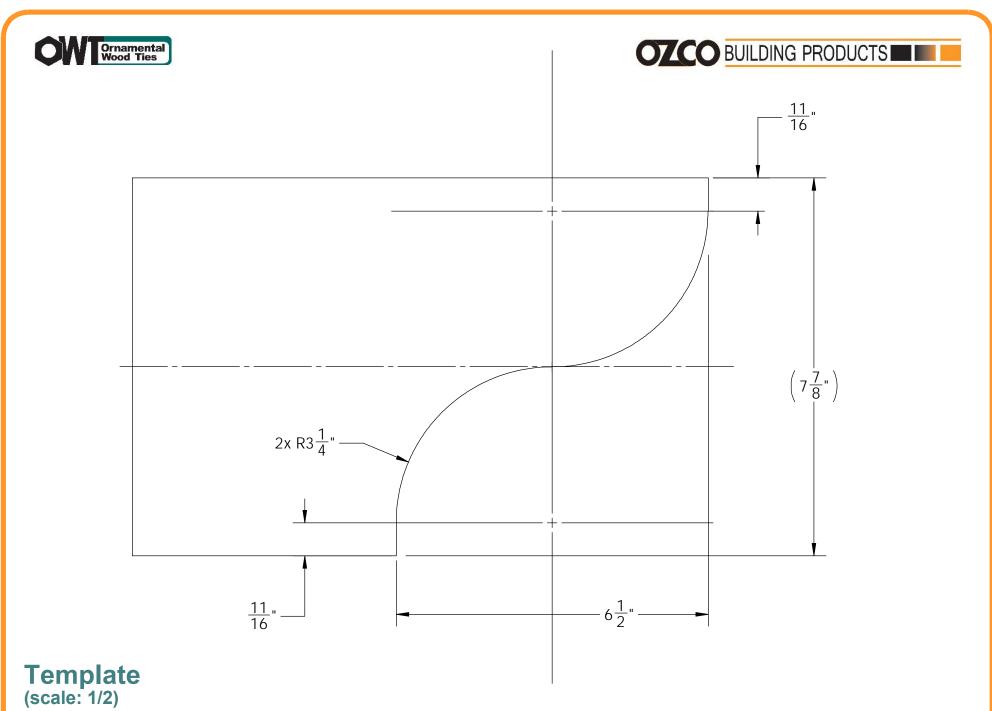

## OZCO Project #340 - DIY Vineyard Pergola Overview (10x20)

for dimensional details, see Overview page OCO BUILDING PRODUCTS

| QTY. | PART NUMBER | DESCRIPTION                         |  |
|------|-------------|-------------------------------------|--|
| 6    | 56608       | 6x6 Post Base (6x6-PB-LS)           |  |
| 4    | 56610       | 8" Post to Beam (P2B-LS-8)          |  |
| 8    | 56650       | OWT Timber Bolt 6-8"                |  |
| 1    | 56677       | 8" Post to Beam Coupler (P2B-SB-LS) |  |
| 2    | 56628       | OWT Timber Screw 5-3/4"             |  |
| 5    | 56640       | 6-8" Joist Hanger Tab (JHT-68-LS)   |  |
| 3    | 56639       | 6-8" Joist Hanger Flush (JHF-68-LS) |  |
|      |             |                                     |  |
| 6    | 6x6x8L      | 6x6x8                               |  |
| 3    | 2x8x8L      | 2x8x8                               |  |
| 2    | 4x4x12L     | 4x4x12                              |  |
| 6    | 2x8x10L     | 2x8x10                              |  |
| 8    | 2x6x8L      | 2x6x8                               |  |
| 30   | 2x4x10L     | 2x4x10                              |  |
| 24   | 2x2x10L     | 2x2x10                              |  |