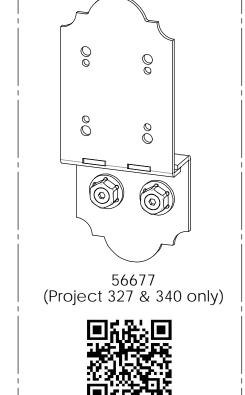

## OZCO BUILDING PRODUCTS

Cap (finger tight)

**OWT Timber Screw** 

Tool Required 3/8" Driver

| ITEM<br>NO. | QTY. | PART<br>NUMBER    | DESCRIPTION                                                     |
|-------------|------|-------------------|-----------------------------------------------------------------|
| 1           | 6    | 6x6 Cedar<br>Post | 6x6x8'0"                                                        |
| 2           | 6    | 56608             | 6x6 Post Base Kit<br>(6X6-PB-LS)<br>Lite 8" Post 2              |
| 3           | 4    | 56610             |                                                                 |
| 4           | 1    | 56677             | Beam (8- P2B-LSL)<br>8" Post to Beam<br>Coupler (P2B-SB-<br>LS) |