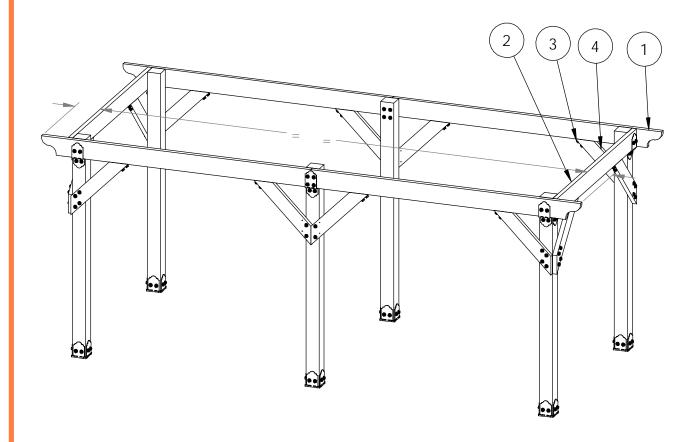

for dimensional details, see Overview page

DIY Vineyard Pergola Beam & Support 20 feet

V2.00 - Installation Instructions, Specifications and Project Plans are effective 4/4/2018 . This information is updated periodically and should not be relied upon after 2 years from 4/4/2018 . Please visit OZCOBP.com to get current information.

| ITEM<br>NO. | QTY. | PART<br>NUMBER        | DESCRIPTION                                   |
|-------------|------|-----------------------|-----------------------------------------------|
| 1           | 26   | 2x8<br>Cedar<br>Board | 2x8x11<br>1/8"                                |
| 2           | 8    | 2x6<br>Cedar<br>Board | 2x6x7'9<br>7/8"                               |
| 3           | 5    | 56640                 | 6-8" Joist<br>Hanger<br>Tab (JHT-<br>68-LS)   |
| 4           | 3    | 56639                 | 6-8" Joist<br>Hanger<br>Flush (JHF-<br>68-LS) |