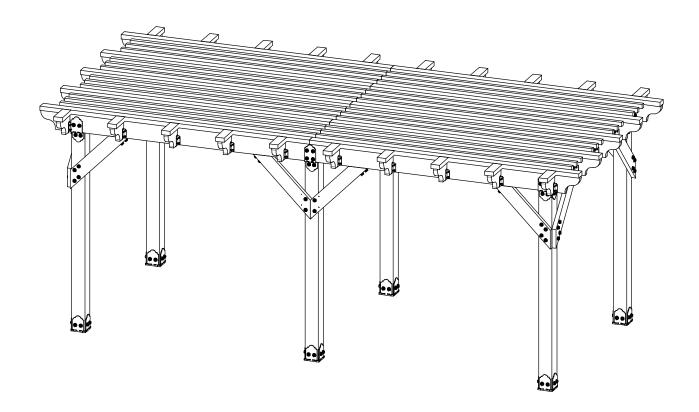

## OZCO Project #340 - DIY Vineyard Pergola Overview (10x20)

for dimensional details, see Overview page OCO BUILDING PRODUCTS

| QTY. | PART NUMBER | DESCRIPTION                         |  |
|------|-------------|-------------------------------------|--|
| 6    | 56608       | 6x6 Post Base (6x6-PB-LS)           |  |
| 4    | 56610       | 8" Post to Beam (P2B-LS-8)          |  |
| 8    | 56650       | OWT Timber Bolt 6-8"                |  |
| 1    | 56677       | 8" Post to Beam Coupler (P2B-SB-LS) |  |
| 2    | 56628       | OWT Timber Screw 5-3/4"             |  |
| 5    | 56640       | 6-8" Joist Hanger Tab (JHT-68-LS)   |  |
| 3    | 56639       | 6-8" Joist Hanger Flush (JHF-68-LS) |  |
|      |             |                                     |  |
| 6    | 6x6x8L      | 6x6x8                               |  |
| 3    | 2x8x8L      | 2x8x8                               |  |
| 2    | 4x4x12L     | 4x4x12                              |  |
| 6    | 2x8x10L     | 2x8x10                              |  |
| 8    | 2x6x8L      | 2x6x8                               |  |
| 30   | 2x4x10L     | 2x4x10                              |  |
| 24   | 2x2x10L     | 2x2x10                              |  |

follow QR barcode with your smart phone or visit OZCOBP.com for product installation instructions

Support defined on separate sheet