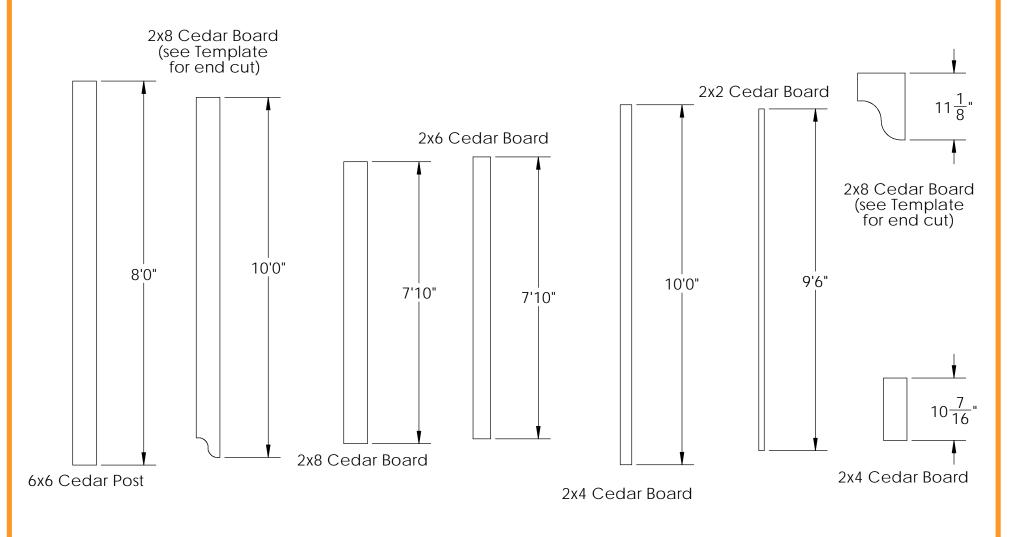

## OZCO Project #340 - DIY Vineyard Pergola Overview (10x20)

for dimensional details, see Overview page OCO BUILDING PRODUCTS

| QTY. | PART NUMBER | DESCRIPTION                         |  |
|------|-------------|-------------------------------------|--|
| 6    | 56608       | 6x6 Post Base (6x6-PB-LS)           |  |
| 4    | 56610       | 8" Post to Beam (P2B-LS-8)          |  |
| 8    | 56650       | OWT Timber Bolt 6-8"                |  |
| 1    | 56677       | 8" Post to Beam Coupler (P2B-SB-LS) |  |
| 2    | 56628       | OWT Timber Screw 5-3/4"             |  |
| 5    | 56640       | 6-8" Joist Hanger Tab (JHT-68-LS)   |  |
| 3    | 56639       | 6-8" Joist Hanger Flush (JHF-68-LS) |  |
|      |             |                                     |  |
| 6    | 6x6x8L      | 6x6x8                               |  |
| 3    | 2x8x8L      | 2x8x8                               |  |
| 2    | 4x4x12L     | 4x4x12                              |  |
| 6    | 2x8x10L     | 2x8x10                              |  |
| 8    | 2x6x8L      | 2x6x8                               |  |
| 30   | 2x4x10L     | 2x4x10                              |  |
| 24   | 2x2x10L     | 2x2x10                              |  |

| ITEM<br>NO. | QTY. | PART<br>NUMBER        | DESCRIPTION                                               |
|-------------|------|-----------------------|-----------------------------------------------------------|
| 1           | 4    | 2x8<br>Cedar<br>Board | 2x8x10'0"                                                 |
| 2           | 2    | 2x8<br>Cedar<br>Board | 2x8x7'9<br>7/8"                                           |
| 3           | 2    | 56628                 | Screw,<br>OWT 5-<br>3/4"<br>(145mm)<br>Timber<br>with HCN |
| 4           | 12   | 2x6<br>Cedar<br>Board | 2x6x3'0"                                                  |

| ITEM<br>NO. | QTY. | PART<br>NUMBER        | DESCRIPTION                                   |
|-------------|------|-----------------------|-----------------------------------------------|
| 1           | 26   | 2x8<br>Cedar<br>Board | 2x8x11<br>1/8"                                |
| 2           | 8    | 2x6<br>Cedar<br>Board | 2x6x7'9<br>7/8"                               |
| 3           | 5    | 56640                 | 6-8" Joist<br>Hanger<br>Tab (JHT-<br>68-LS)   |
| 4           | 3    | 56639                 | 6-8" Joist<br>Hanger<br>Flush (JHF-<br>68-LS) |

| ITEM<br>NO. | QTY. | PART<br>NUMBER        | DESCRIPTION  |
|-------------|------|-----------------------|--------------|
| 1           | 10   | 2x4<br>Cedar<br>Board | 2x4x10'0"    |
| 2           | 20   | 2x4<br>Cedar<br>Board | 2x4x10 7/16" |
| 3           | 24   | 2x2<br>Cedar<br>Board | 2x2x9'6"     |