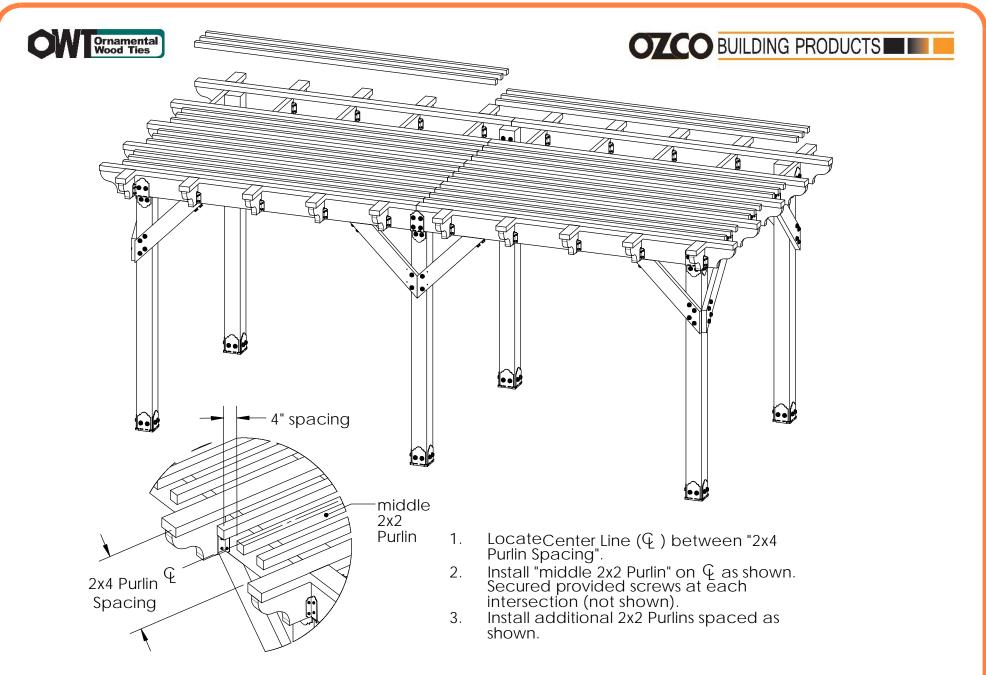

for dimensional details, see Overview page

DIY Vineyard Pergola Purlins 20 feet (not used anymore)

V2.00 - Installation Instructions, Specifications and Project Plans are effective 4/4/2018. This information is updated periodically and should not be relied upon after 2 years from 4/4/2018. Please visit OZCOBP.com to get current information.

for dimensional details, see Overview page

DIY Vineyard Pergola Purlins 20 feet (not used anymore)

V2.00 - Installation Instructions, Specifications and Project Plans are effective 4/4/2018 . This information is updated periodically and should not be relied upon after 2 years from 4/4/2018 . Please visit OZCOBP.com to get current information.