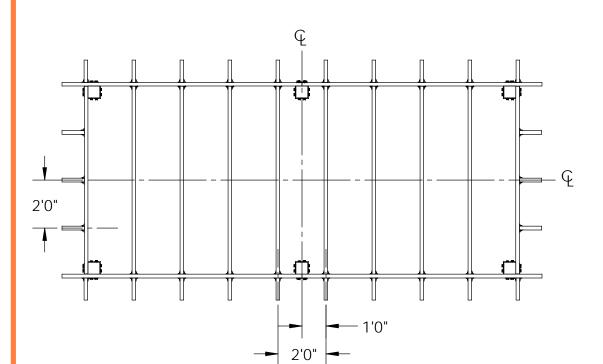

if site is not level, see Ozco Site Leveling instruction

Project 340S & Project 340 (10x20)

Tip: To ensure level posts, use Post Level (OZCO #50740; not included)

Project 340 (10x20) step 1

for dimensional details, see Overview page

**DIY Vineyard Pergola Base** 

V2.00 - Installation Instructions, Specifications and Project Plans are effective 4/3/2018 . This information is updated periodically and should not be relied upon after 2 years from 4/3/2018 . Please visit OZCOBP.com to get current information.

Project 340 (10x20) step 2

for dimensional details, see Overview page

**DIY Vineyard Pergola Base** 

V2.00 - Installation Instructions, Specifications and Project Plans are effective 4/3/2018 . This information is updated periodically and should not be relied upon after 2 years from 4/3/2018 . Please visit OZCOBP.com to get current information.