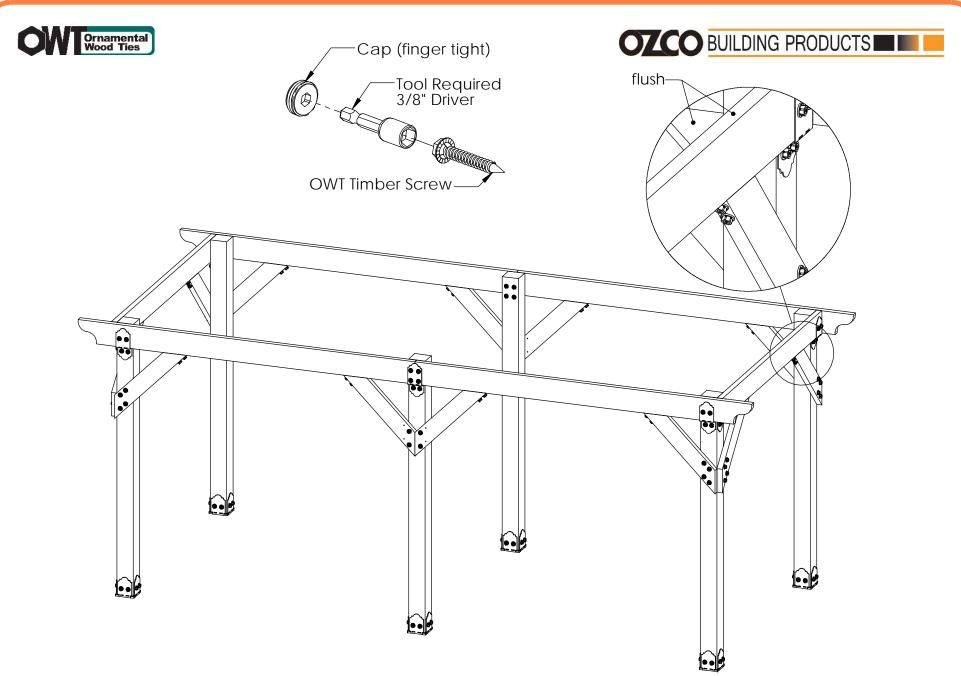

for dimensional details, see Overview page

DIY Vineyard Pergola Beam & Support 20 feet

V2.00 - Installation Instructions, Specifications and Project Plans are effective 4/4/2018 . This information is updated periodically and should not be relied upon after 2 years from 4/4/2018 . Please visit OZCOBP.com to get current information.