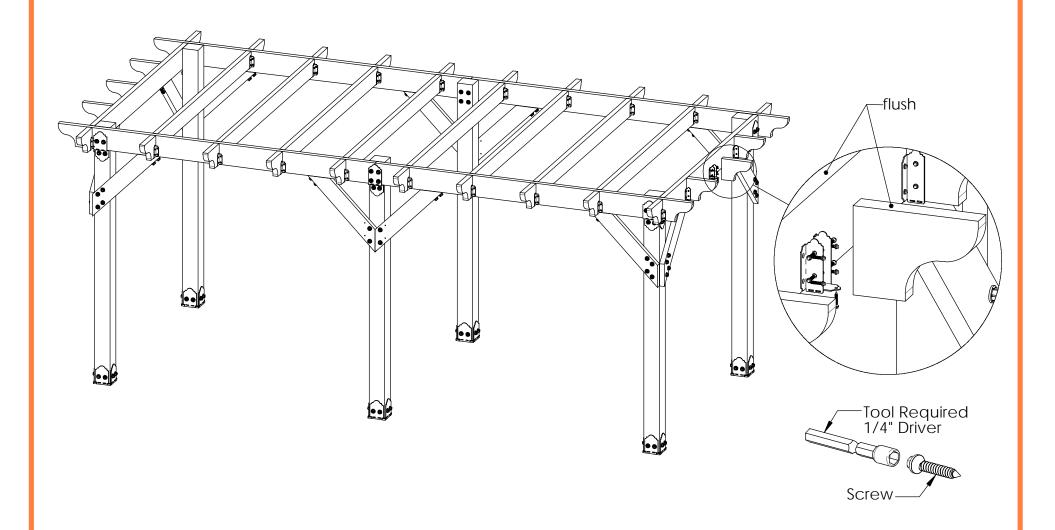

for dimensional details, see Overview page

DIY Vineyard Pergola Beam & Support 20 feet

V2.00 - Installation Instructions, Specifications and Project Plans are effective 4/4/2018 . This information is updated periodically and should not be relied upon after 2 years from 4/4/2018 . Please visit OZCOBP.com to get current information.

| ITEM<br>NO. | QTY. | PART<br>NUMBER        | DESCRIPTION                                   |
|-------------|------|-----------------------|-----------------------------------------------|
| 1           | 26   | 2x8<br>Cedar<br>Board | 2x8x11<br>1/8"                                |
| 2           | 8    | 2x6<br>Cedar<br>Board | 2x6x7'9<br>7/8"                               |
| 3           | 5    | 56640                 | 6-8" Joist<br>Hanger<br>Tab (JHT-<br>68-LS)   |
| 4           | 3    | 56639                 | 6-8" Joist<br>Hanger<br>Flush (JHF-<br>68-LS) |