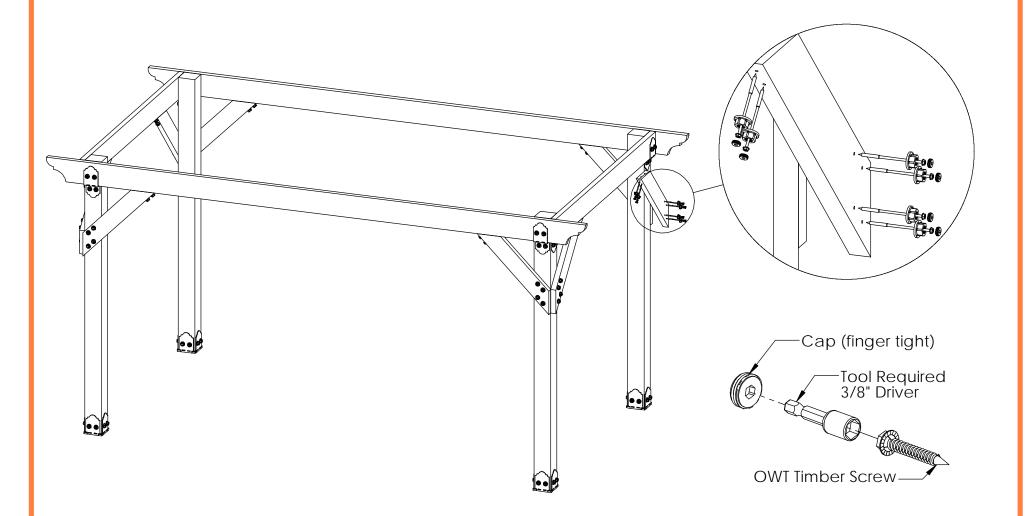

**Project 336 (10x16)** 

DIY Vineyard Pergola Beam & Support

for dimensional details, see Overview page

DIY Vineyard Pergola Beam & Support

| ITEM<br>NO. | QTY. | PART<br>NUMBER        | DESCRIPTION                                   |
|-------------|------|-----------------------|-----------------------------------------------|
| 1           | 22   | 2x8<br>Cedar<br>Board | 2x8x11<br>1/8"                                |
| 2           | 6    | 2x6<br>Cedar<br>Board | 2x6x7'9<br>7/8"                               |
| 3           | 4    | 56640                 | 6-8" Joist<br>Hanger<br>Tab (JHT-<br>68-LS)   |
| 4           | 2    | 56639                 | 6-8" Joist<br>Hanger<br>Flush (JHF-<br>68-LS) |