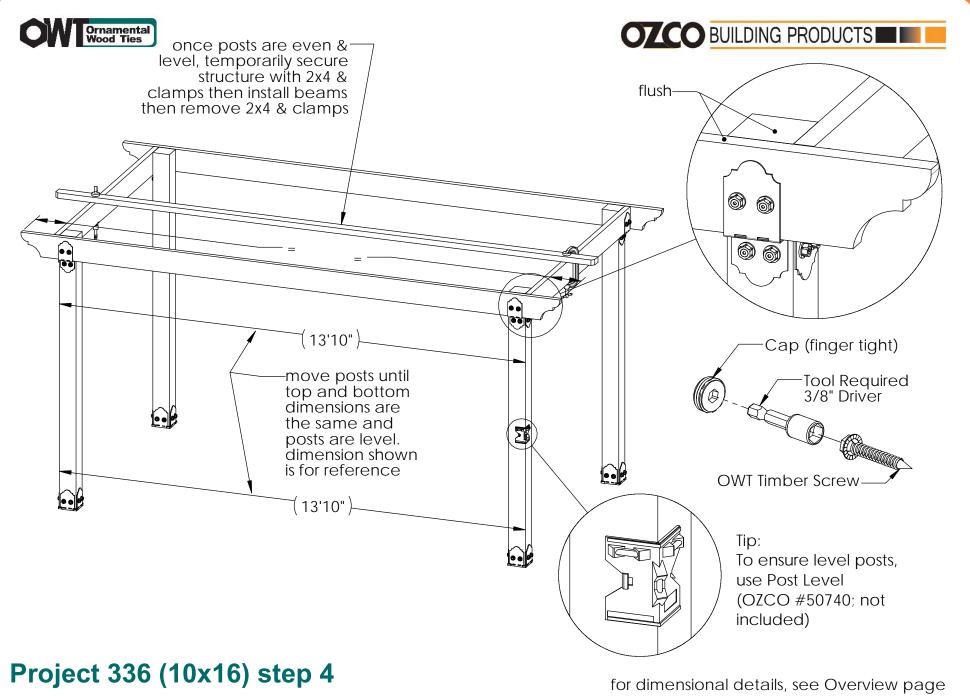

## if site is not level, see Ozco Site Leveling instruction

**Project 336 (10x16)** 

Cap (finger tight)

Tool Required 3/8" Driver

OWT Timber Screw

Tip: To ensure level posts, use Post Level (OZCO #50740; not included)

Project 336 (10x16) step 1

**DIY Vineyard Pergola Base** 

for dimensional details, see Overview page