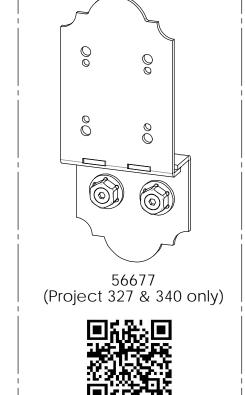

**Project 336 (10x16)** 

DIY Vineyard Pergola Beam & Support

for dimensional details, see Overview page

DIY Vineyard Pergola Beam & Support

| ITEM<br>NO. | QTY. | PART<br>NUMBER        | DESCRIPTION                                   |
|-------------|------|-----------------------|-----------------------------------------------|
| 1           | 22   | 2x8<br>Cedar<br>Board | 2x8x11<br>1/8"                                |
| 2           | 6    | 2x6<br>Cedar<br>Board | 2x6x7'9<br>7/8"                               |
| 3           | 4    | 56640                 | 6-8" Joist<br>Hanger<br>Tab (JHT-<br>68-LS)   |
| 4           | 2    | 56639                 | 6-8" Joist<br>Hanger<br>Flush (JHF-<br>68-LS) |