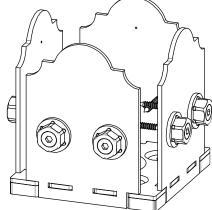

**DIY Vineyard Pergola Base** 

| ITEM<br>NO. | Project 336<br>(10x16)/QTY. | PART<br>NUMBER        | DESCRIPTION                                           |
|-------------|-----------------------------|-----------------------|-------------------------------------------------------|
| 1           | 2                           | 2x8<br>Cedar<br>Board | 2x8x12'0"                                             |
| 2           | 2                           | 2x8<br>Cedar<br>Board | 2x8x9'9 7/8"                                          |
| 3           | 2                           | 56628                 | Screw, OWT<br>5-3/4"<br>(145mm)<br>Timber with<br>HCN |
|             | 3                           | 56621                 | 1 1/2" Hex<br>Cap Nut<br>(HCN)                        |
| 4           | 8                           | 2x6<br>Cedar<br>Board | 2x6x3'0"                                              |