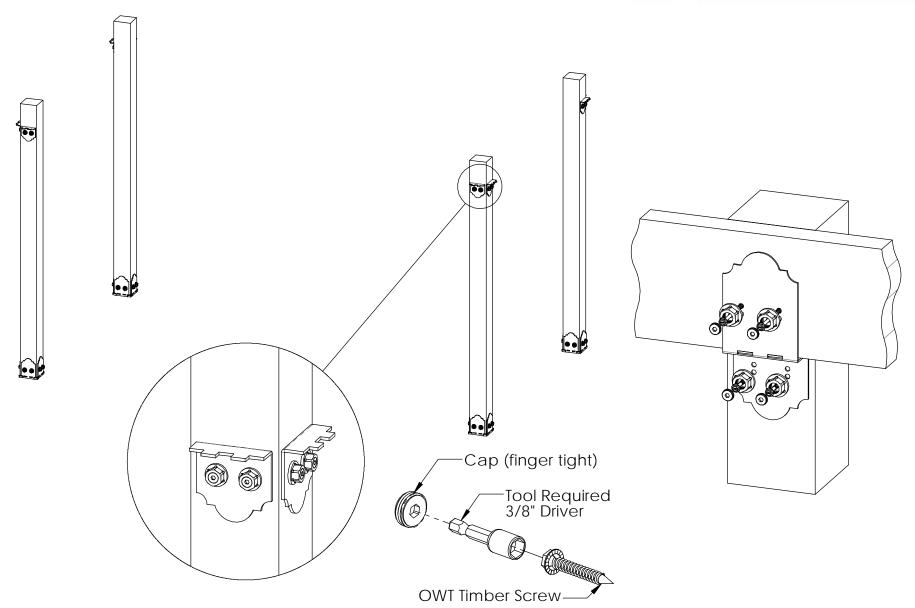

Cap (finger tight)

Tool Required 3/8" Driver

OWT Timber Screw

Tip: To ensure level posts, use Post Level (OZCO #50740; not included)

Project 336 (10x16) step 1

**DIY Vineyard Pergola Base** 

for dimensional details, see Overview page