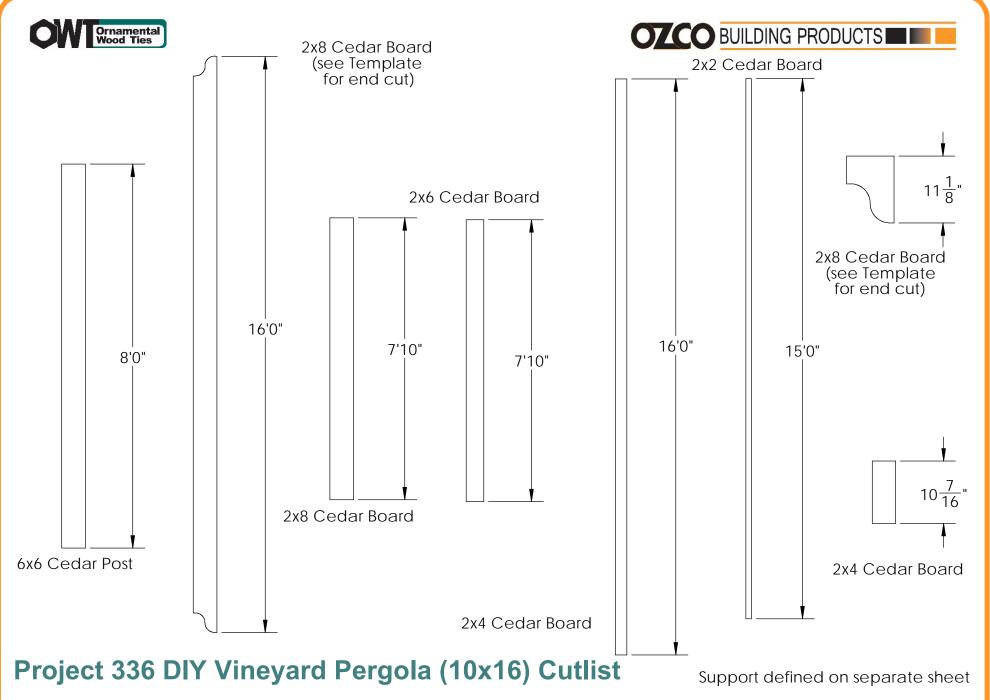

## OZCO Project #336 - DIY Vineyard Pergola Overview (10x16)

for dimensional details, see Overview page OCO BUILDING PRODUCTS

| QTY. | PART NUMBER | DESCRIPTION                         |  |
|------|-------------|-------------------------------------|--|
| 4    | 56608       | 6x6 Post Base (6x6-PB-LS)           |  |
| 4    | 56610       | 8" Post to Beam (P2B-LS-8)          |  |
| 1    | 56628       | OWT Timber Screw 5-3/4"             |  |
| 4    | 56640       | 6-8" Joist Hanger Tab (JHT-68-LS)   |  |
| 2    | 56639       | 6-8" Joist Hanger Flush (JHF-68-LS) |  |
|      |             |                                     |  |
| 4    | 6x6x8L      | 6x6x8                               |  |
| 2    | 2x8x16L     | 2x8x16                              |  |
| 2    | 2x8x8L      | 2x8x8                               |  |
| 1    | 4x4x12L     | 4x4x12                              |  |
| 2    | 2x8x12L     | 2x8x12                              |  |
| 6    | 2x6x8L      | 2x6x8                               |  |
| 5    | 2x4x16L     | 2x4x16                              |  |
| 16   | 2x4x10L     | 2x4x10                              |  |
| 12   | 2x2x10L     | 2x2x10                              |  |

follow QR barcode with your smart phone or visit OZCOBP.com for product installation instructions

**DIY Vineyard Pergola Cutlist** 

## if site is not level, see Ozco Site Leveling instruction

**Project 336 (10x16)** 