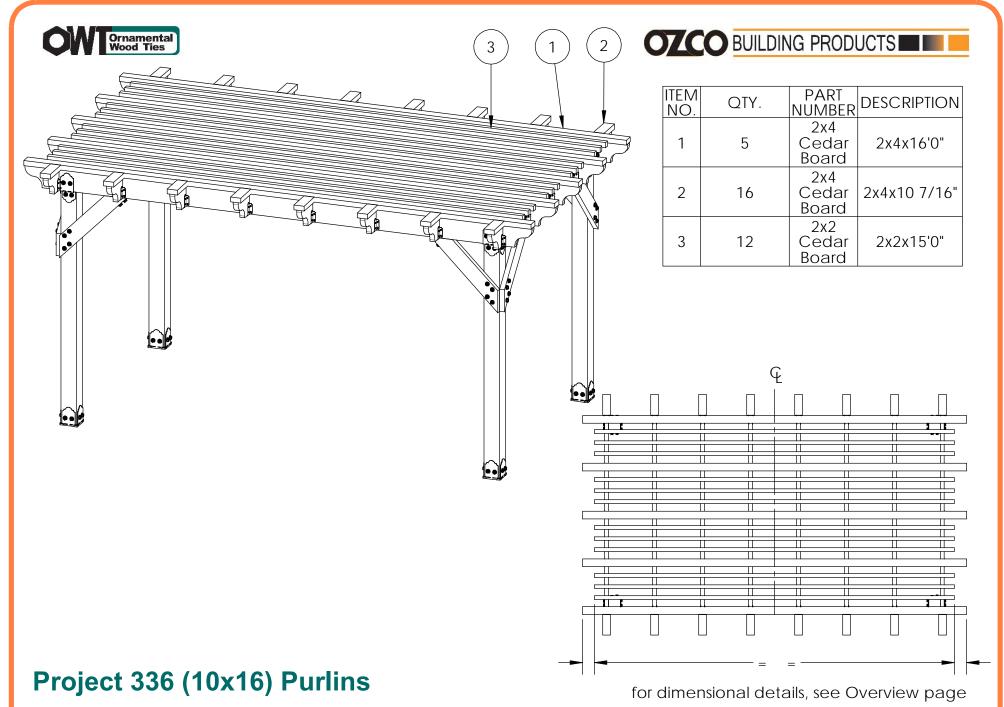

**DIY Vineyard Pergola Rafters** 

**DIY Vineyard Pergola Purlins** 

for dimensional details, see Overview page

**DIY Vineyard Pergola Purlins** 

2x4 Purlins are centered on Rafters and secured with provided screws at each intersection (not shown)

Project 336 (10x16) step 10

**DIY Vineyard Pergola Purlins** 

for dimensional details, see Overview page

2. Install "middle 2x2 Purlin" on & as shown. Secured provided screws at each intersection (not shown).

3. Install additional 2x2 Purlins spaced as shown.

Project 336 (10x16) step 11