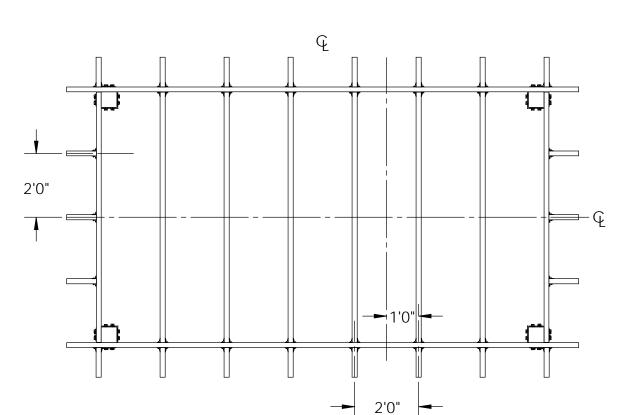

**DIY Vineyard Pergola Rafters** 

**DIY Vineyard Pergola Purlins** 

for dimensional details, see Overview page

**DIY Vineyard Pergola Purlins** 

2x4 Purlins are centered on Rafters and secured with provided screws at each intersection (not shown)

Project 336 (10x16) step 10

**DIY Vineyard Pergola Purlins** 

for dimensional details, see Overview page

2. Install "middle 2x2 Purlin" on & as shown. Secured provided screws at each intersection (not shown).

3. Install additional 2x2 Purlins spaced as shown.

Project 336 (10x16) step 11