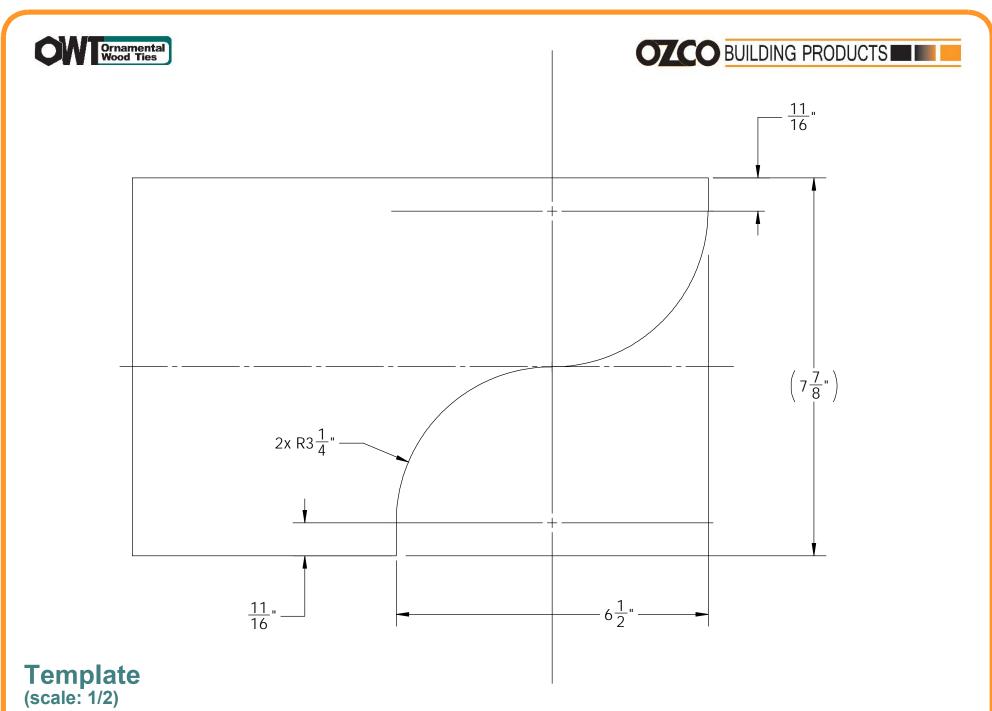

## if site is not level, see Ozco Site Leveling instruction

**Project 336 (10x16)** 

## OZCO BUILDING PRODUCTS

for dimensional details, see Overview page

| ITEM<br>NO. | QTY. | PART<br>NUMBER    | DESCRIPTION       |
|-------------|------|-------------------|-------------------|
| 1           | 4    | 6x6 Cedar<br>Post | 6x6x8'0"          |
| 2           | 4    | 56608             | 6x6 Post Base Kit |