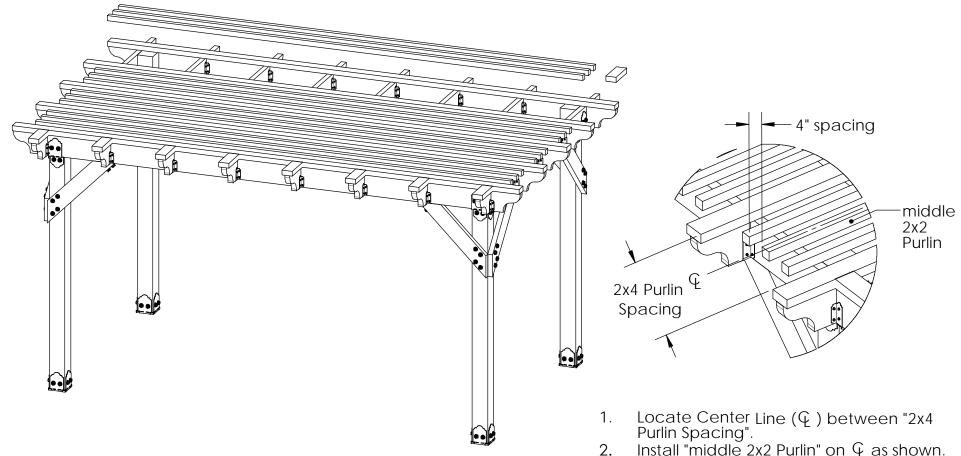

**DIY Vineyard Pergola Rafters** 

**DIY Vineyard Pergola Purlins** 

for dimensional details, see Overview page

**DIY Vineyard Pergola Purlins** 

2x4 Purlins are centered on Rafters and secured with provided screws at each intersection (not shown)

Project 336 (10x16) step 10

**DIY Vineyard Pergola Purlins** 

for dimensional details, see Overview page

2. Install "middle 2x2 Purlin" on & as shown. Secured provided screws at each intersection (not shown).

3. Install additional 2x2 Purlins spaced as shown.

Project 336 (10x16) step 11