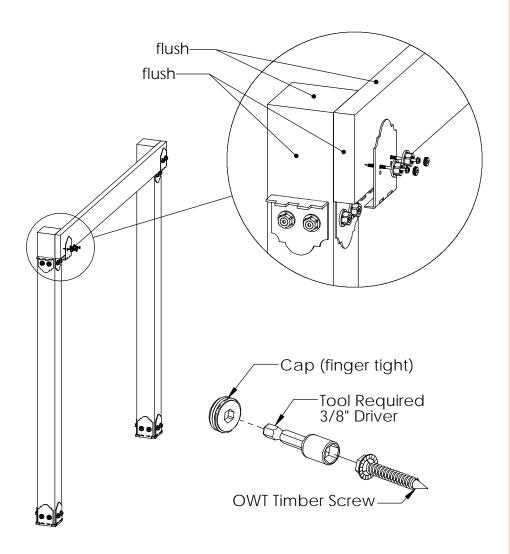

**Project 336 (10x16)** 

DIY Vineyard Pergola Beam & Support

for dimensional details, see Overview page

DIY Vineyard Pergola Beam & Support

| ITEM<br>NO. | QTY. | PART<br>NUMBER        | DESCRIPTION                                   |
|-------------|------|-----------------------|-----------------------------------------------|
| 1           | 22   | 2x8<br>Cedar<br>Board | 2x8x11<br>1/8"                                |
| 2           | 6    | 2x6<br>Cedar<br>Board | 2x6x7'9<br>7/8"                               |
| 3           | 4    | 56640                 | 6-8" Joist<br>Hanger<br>Tab (JHT-<br>68-LS)   |
| 4           | 2    | 56639                 | 6-8" Joist<br>Hanger<br>Flush (JHF-<br>68-LS) |