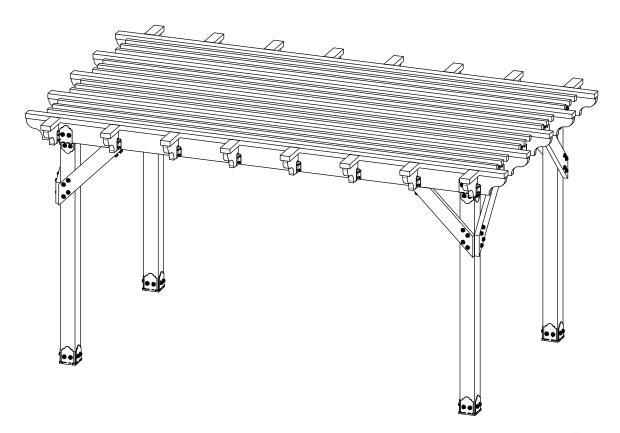

## OZCO Project #336 - DIY Vineyard Pergola Overview (10x16)

for dimensional details, see Overview page OCO BUILDING PRODUCTS

| QTY. | PART NUMBER | DESCRIPTION                         |  |
|------|-------------|-------------------------------------|--|
| 4    | 56608       | 6x6 Post Base (6x6-PB-LS)           |  |
| 4    | 56610       | 8" Post to Beam (P2B-LS-8)          |  |
| 1    | 56628       | OWT Timber Screw 5-3/4"             |  |
| 4    | 56640       | 6-8" Joist Hanger Tab (JHT-68-LS)   |  |
| 2    | 56639       | 6-8" Joist Hanger Flush (JHF-68-LS) |  |
|      |             |                                     |  |
| 4    | 6x6x8L      | 6x6x8                               |  |
| 2    | 2x8x16L     | 2x8x16                              |  |
| 2    | 2x8x8L      | 2x8x8                               |  |
| 1    | 4x4x12L     | 4x4x12                              |  |
| 2    | 2x8x12L     | 2x8x12                              |  |
| 6    | 2x6x8L      | 2x6x8                               |  |
| 5    | 2x4x16L     | 2x4x16                              |  |
| 16   | 2x4x10L     | 2x4x10                              |  |
| 12   | 2x2x10L     | 2x2x10                              |  |

## if site is not level, see Ozco Site Leveling instruction

**Project 336 (10x16)** 