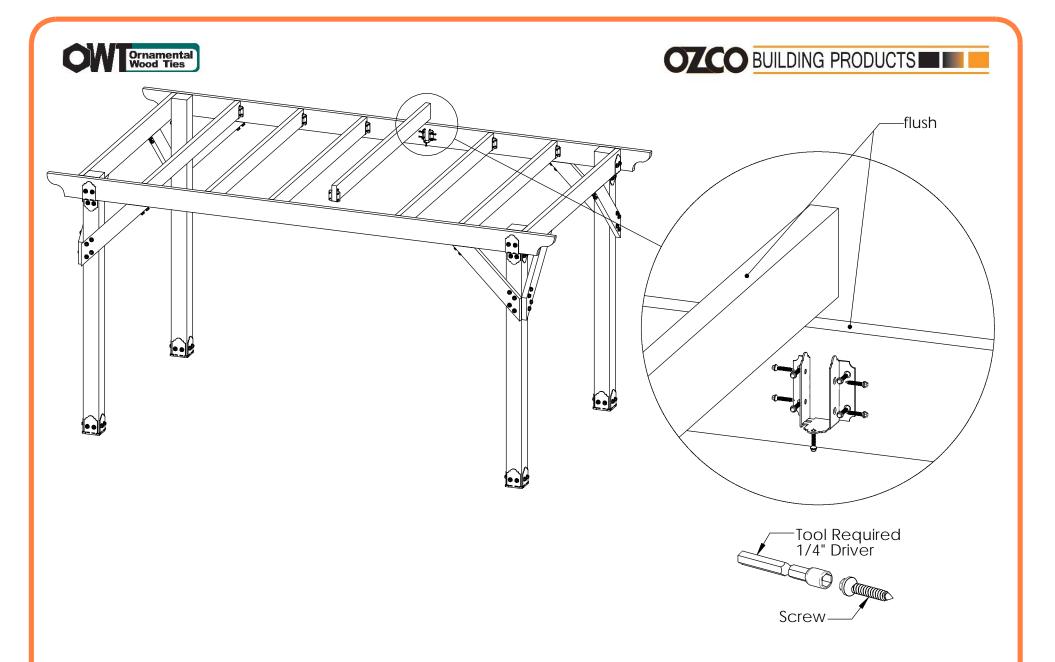

**Project 336 (10x16)** 

DIY Vineyard Pergola Beam & Support

for dimensional details, see Overview page

DIY Vineyard Pergola Beam & Support

| ITEM<br>NO. | QTY. | PART<br>NUMBER        | DESCRIPTION                                   |
|-------------|------|-----------------------|-----------------------------------------------|
| 1           | 22   | 2x8<br>Cedar<br>Board | 2x8x11<br>1/8"                                |
| 2           | 6    | 2x6<br>Cedar<br>Board | 2x6x7'9<br>7/8"                               |
| 3           | 4    | 56640                 | 6-8" Joist<br>Hanger<br>Tab (JHT-<br>68-LS)   |
| 4           | 2    | 56639                 | 6-8" Joist<br>Hanger<br>Flush (JHF-<br>68-LS) |

Cap (finger tight)

Tool Required 3/8" Driver

OWT Timber Screw

Tip: To ensure level posts, use Post Level (OZCO #50740; not included)

Project 336 (10x16) step 1

**DIY Vineyard Pergola Base** 

for dimensional details, see Overview page