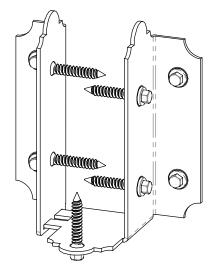

**Project 336 (10x16)** 

DIY Vineyard Pergola Beam & Support

for dimensional details, see Overview page

DIY Vineyard Pergola Beam & Support

| ITEM<br>NO. | QTY. | PART<br>NUMBER        | DESCRIPTION                                   |
|-------------|------|-----------------------|-----------------------------------------------|
| 1           | 22   | 2x8<br>Cedar<br>Board | 2x8x11<br>1/8"                                |
| 2           | 6    | 2x6<br>Cedar<br>Board | 2x6x7'9<br>7/8"                               |
| 3           | 4    | 56640                 | 6-8" Joist<br>Hanger<br>Tab (JHT-<br>68-LS)   |
| 4           | 2    | 56639                 | 6-8" Joist<br>Hanger<br>Flush (JHF-<br>68-LS) |