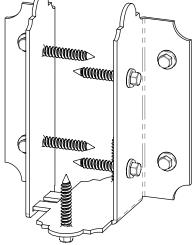

Cap (finger tight)

Tool Required 3/8" Driver

OWT Timber Screw

Tip: To ensure level posts, use Post Level (OZCO #50740; not included)

Project 336 (10x16) step 1

**DIY Vineyard Pergola Base** 

for dimensional details, see Overview page

**DIY Vineyard Pergola Base** 

| ITEM<br>NO. | Project 336<br>(10x16)/QTY. | PART<br>NUMBER        | DESCRIPTION                                           |
|-------------|-----------------------------|-----------------------|-------------------------------------------------------|
| 1           | 2                           | 2x8<br>Cedar<br>Board | 2x8x12'0"                                             |
| 2           | 2                           | 2x8<br>Cedar<br>Board | 2x8x9'9 7/8"                                          |
| 3           | 2                           | 56628                 | Screw, OWT<br>5-3/4"<br>(145mm)<br>Timber with<br>HCN |
|             | 3                           | 56621                 | 1 1/2" Hex<br>Cap Nut<br>(HCN)                        |
| 4           | 8                           | 2x6<br>Cedar<br>Board | 2x6x3'0"                                              |