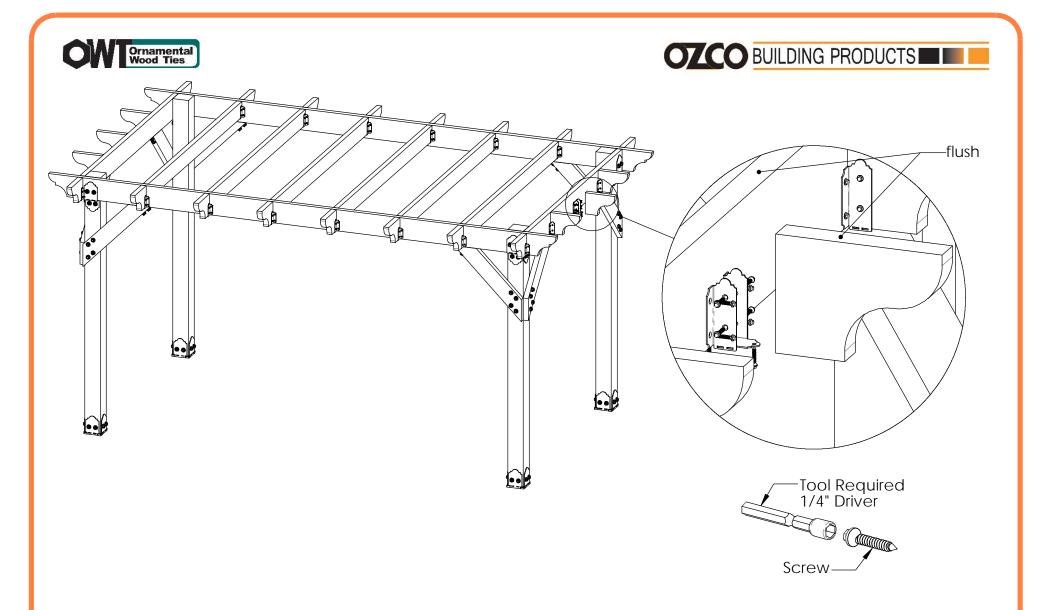

**Project 336 (10x16)** 

DIY Vineyard Pergola Beam & Support

for dimensional details, see Overview page

DIY Vineyard Pergola Beam & Support

| ITEM<br>NO. | QTY. | PART<br>NUMBER        | DESCRIPTION                                   |
|-------------|------|-----------------------|-----------------------------------------------|
| 1           | 22   | 2x8<br>Cedar<br>Board | 2x8x11<br>1/8"                                |
| 2           | 6    | 2x6<br>Cedar<br>Board | 2x6x7'9<br>7/8"                               |
| 3           | 4    | 56640                 | 6-8" Joist<br>Hanger<br>Tab (JHT-<br>68-LS)   |
| 4           | 2    | 56639                 | 6-8" Joist<br>Hanger<br>Flush (JHF-<br>68-LS) |

**Project 336 (10x16)** 

for dimensional details, see Overview page

**DIY Vineyard Pergola Rafters** 

for dimensional details, see Overview page

**DIY Vineyard Pergola Rafters** 

for dimensional details, see Overview page