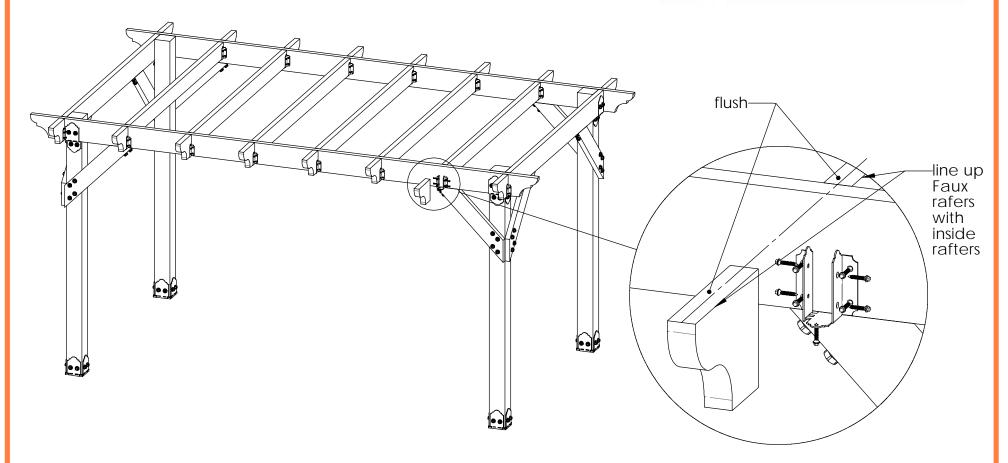

**Project 336 (10x16)** 

for dimensional details, see Overview page

**DIY Vineyard Pergola Rafters** 

for dimensional details, see Overview page

**DIY Vineyard Pergola Rafters** 

for dimensional details, see Overview page

**DIY Vineyard Pergola Rafters** 

**DIY Vineyard Pergola Purlins** 

for dimensional details, see Overview page

**DIY Vineyard Pergola Purlins** 

2x4 Purlins are centered on Rafters and secured with provided screws at each intersection (not shown)