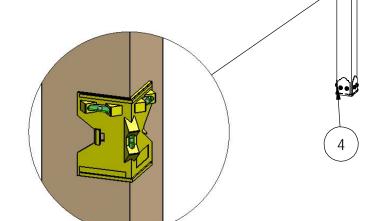

Cap (finger tight)

Tool Required 3/8" Driver

OWT Timber Screw

Tip: To ensure level posts, use Post Level (OZCO #50740; not included)

Project 336 (10x16) step 1

**DIY Vineyard Pergola Base** 

for dimensional details, see Overview page