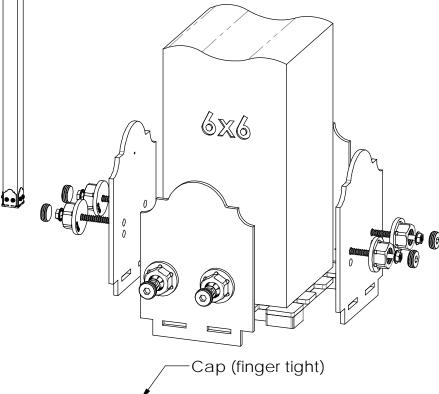

## OZCO BUILDING PRODUCTS

for dimensional details, see Overview page

| ITEM<br>NO. | QTY. | PART<br>NUMBER    | DESCRIPTION       |
|-------------|------|-------------------|-------------------|
| 1           | 4    | 6x6 Cedar<br>Post | 6x6x8'0"          |
| 2           | 4    | 56608             | 6x6 Post Base Kit |

Cap (finger tight)

Tool Required 3/8" Driver

OWT Timber Screw

Tip: To ensure level posts, use Post Level (OZCO #50740; not included)

Project 336 (10x16) step 1

**DIY Vineyard Pergola Base** 

for dimensional details, see Overview page