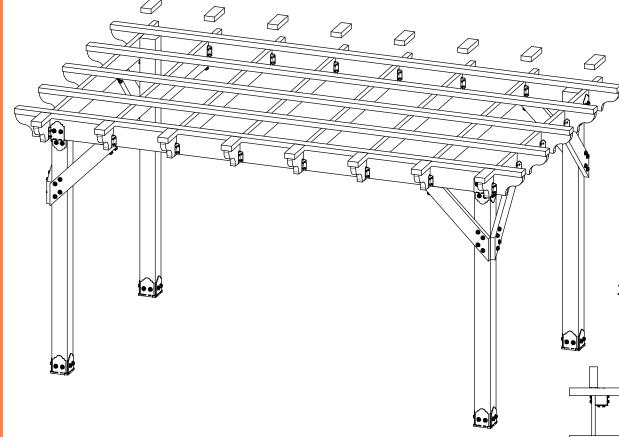

**Project 336 (10x16)** 

for dimensional details, see Overview page

**DIY Vineyard Pergola Rafters** 

for dimensional details, see Overview page

**DIY Vineyard Pergola Rafters** 

for dimensional details, see Overview page