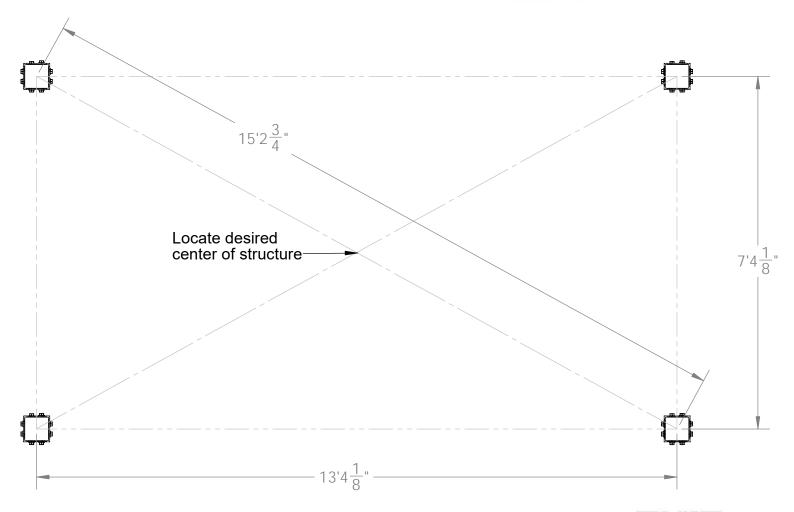

## if site is not level, see Ozco Site Leveling instruction

**Project 336 (10x16)** 

## OZCO BUILDING PRODUCTS

for dimensional details, see Overview page

| ITEM<br>NO. | QTY. | PART<br>NUMBER    | DESCRIPTION       |
|-------------|------|-------------------|-------------------|
| 1           | 4    | 6x6 Cedar<br>Post | 6x6x8'0"          |
| 2           | 4    | 56608             | 6x6 Post Base Kit |