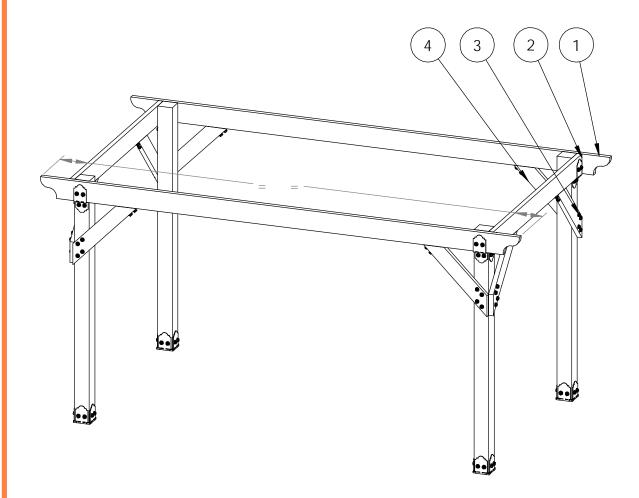

## if site is not level, see Ozco Site Leveling instruction

**Project 336 (10x16)** 

## OZCO BUILDING PRODUCTS

for dimensional details, see Overview page

| ITEM<br>NO. | QTY. | PART<br>NUMBER    | DESCRIPTION       |
|-------------|------|-------------------|-------------------|
| 1           | 4    | 6x6 Cedar<br>Post | 6x6x8'0"          |
| 2           | 4    | 56608             | 6x6 Post Base Kit |