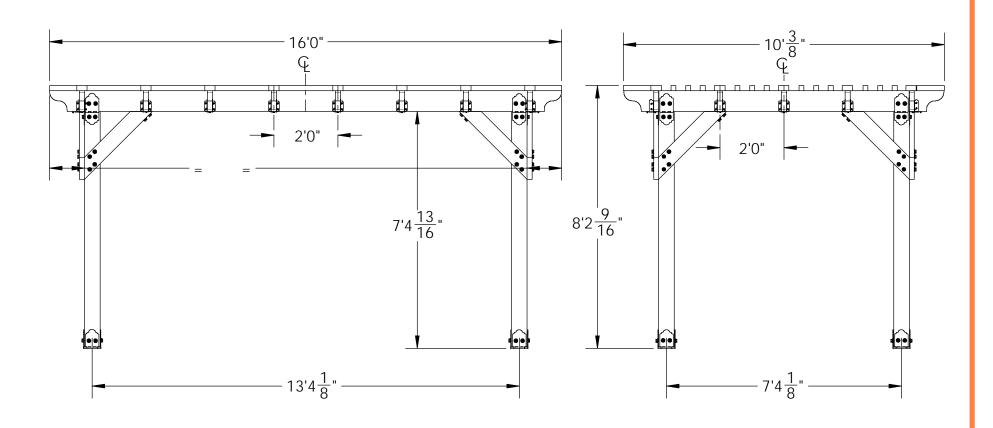

## if site is not level, see Ozco Site Leveling instruction

**Project 336 (10x16)** 

## OZCO BUILDING PRODUCTS

for dimensional details, see Overview page

| ITEM<br>NO. | QTY. | PART<br>NUMBER    | DESCRIPTION       |
|-------------|------|-------------------|-------------------|
| 1           | 4    | 6x6 Cedar<br>Post | 6x6x8'0"          |
| 2           | 4    | 56608             | 6x6 Post Base Kit |

Cap (finger tight)

Tool Required 3/8" Driver

OWT Timber Screw

Tip: To ensure level posts, use Post Level (OZCO #50740; not included)

Project 336 (10x16) step 1

**DIY Vineyard Pergola Base** 

for dimensional details, see Overview page

**DIY Vineyard Pergola Base** 

| ITEM<br>NO. | Project 336<br>(10x16)/QTY. | PART<br>NUMBER        | DESCRIPTION                                           |
|-------------|-----------------------------|-----------------------|-------------------------------------------------------|
| 1           | 2                           | 2x8<br>Cedar<br>Board | 2x8x12'0"                                             |
| 2           | 2                           | 2x8<br>Cedar<br>Board | 2x8x9'9 7/8"                                          |
| 3           | 2                           | 56628                 | Screw, OWT<br>5-3/4"<br>(145mm)<br>Timber with<br>HCN |
|             | 3                           | 56621                 | 1 1/2" Hex<br>Cap Nut<br>(HCN)                        |
| 4           | 8                           | 2x6<br>Cedar<br>Board | 2x6x3'0"                                              |

**Project 336 (10x16)** 

DIY Vineyard Pergola Beam & Support

for dimensional details, see Overview page

DIY Vineyard Pergola Beam & Support

| ITEM<br>NO. | QTY. | PART<br>NUMBER        | DESCRIPTION                                   |
|-------------|------|-----------------------|-----------------------------------------------|
| 1           | 22   | 2x8<br>Cedar<br>Board | 2x8x11<br>1/8"                                |
| 2           | 6    | 2x6<br>Cedar<br>Board | 2x6x7'9<br>7/8"                               |
| 3           | 4    | 56640                 | 6-8" Joist<br>Hanger<br>Tab (JHT-<br>68-LS)   |
| 4           | 2    | 56639                 | 6-8" Joist<br>Hanger<br>Flush (JHF-<br>68-LS) |

**Project 336 (10x16)** 

for dimensional details, see Overview page

**DIY Vineyard Pergola Rafters** 

for dimensional details, see Overview page

**DIY Vineyard Pergola Rafters** 

for dimensional details, see Overview page