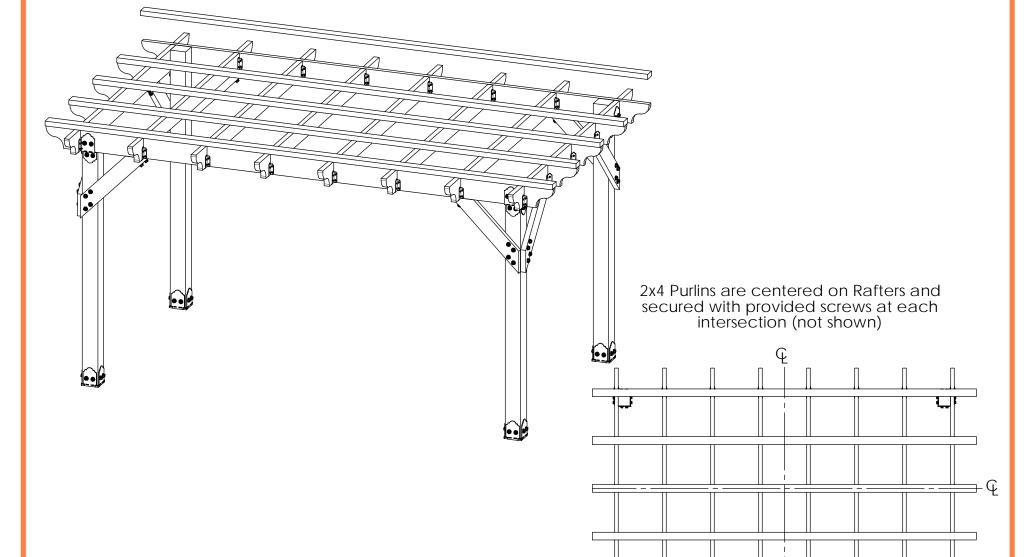

**DIY Vineyard Pergola Rafters** 

**DIY Vineyard Pergola Purlins** 

for dimensional details, see Overview page

**DIY Vineyard Pergola Purlins** 

2x4 Purlins are centered on Rafters and secured with provided screws at each intersection (not shown)