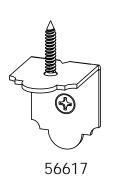

### **Overview-Left**

| ITEM NO. | QTY.  | PART NUMBER                                                            | DESCRIPTION                         |
|----------|-------|------------------------------------------------------------------------|-------------------------------------|
| 1        | 1     | OZCO Project #210 -<br>Wood Post & Beam<br>Pavilion - Free<br>Standing | See Ozcobp.com for project plans    |
| 2        | 2     | 8x8 Cedar Post                                                         | 8x8x96.00                           |
| 3        | 2     | 2x10 Cedar Board                                                       | 2x12x144.00                         |
| 4        | 8     | 2x8 Cedar Board                                                        | 2x8x168.00                          |
| 5        | 31    | 2x2 Cedar Board                                                        | 2x2x144.00                          |
| 6        | 2     | 56609                                                                  | 8x8 Post Base (8x8-PB-LS)           |
| 7        | 1.328 | 56639                                                                  | 6-8" Joist Hanger Flush (JHF-68-LS) |
| 8        | 3     | 56610                                                                  | 8" Post to Beam (P2B-LS-8)          |
| 9        | 0.6   | 56617                                                                  | 2" Standard Rafter Clip (RC-LS-2)   |

OZCO Project #329 - Pergola-Pavilion 8x8 Posts

| QTY. | PART NUMBER                                                            | DESCRIPTION                         |
|------|------------------------------------------------------------------------|-------------------------------------|
| 1    | OZCO Project #210 -<br>Wood Post & Beam<br>Pavilion - Free<br>Standing |                                     |
| 2    | 56609                                                                  | 8x8 Post Base (8x8-PB-LS)           |
| 2    | 56639                                                                  | 6-8" Joist Hanger Flush (JHF-68-LS) |
| 3    | 56610                                                                  | 8" Post to Beam (P2B-LS-8)          |
| 1    | 56617                                                                  | 2" Standard Rafter Clip (RC-LS-2)   |
|      |                                                                        |                                     |
| 2    | 8x8x8L                                                                 | 8x8x8                               |
| 2    | 2x10x12L                                                               | 2x12x12                             |
| 8    | 2x8x14L                                                                | 2x8x14                              |
| 31   | 2x2x12L                                                                | 2x2x12                              |