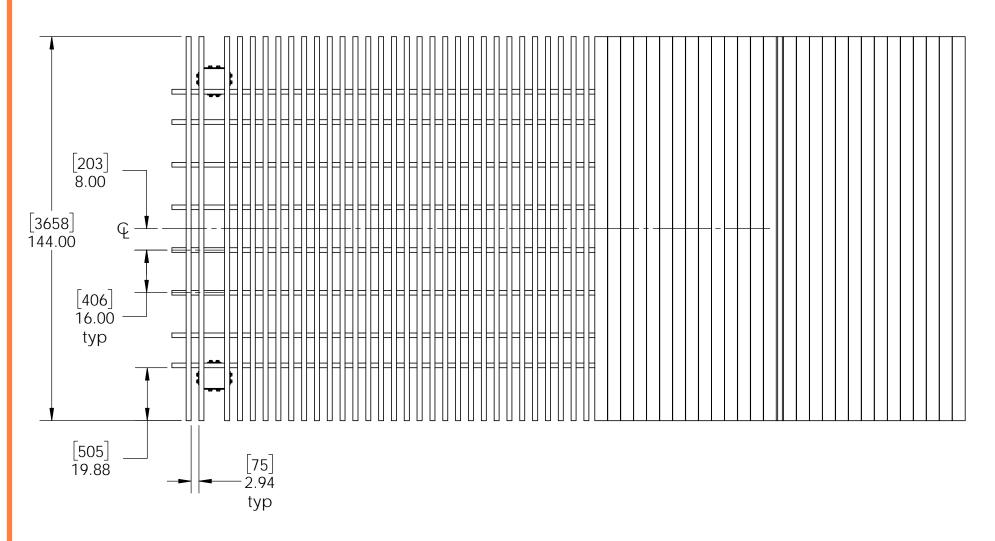

## **OZCO Project #329 - Pergola-Pavilion 8x8 Posts**















#### **Overview-Front**







# **Overview-Top**







### **Overview-Left**







| ITEM NO. | QTY.  | PART NUMBER                                                            | DESCRIPTION                         |
|----------|-------|------------------------------------------------------------------------|-------------------------------------|
| 1        | 1     | OZCO Project #210 -<br>Wood Post & Beam<br>Pavilion - Free<br>Standing | See Ozcobp.com for project plans    |
| 2        | 2     | 8x8 Cedar Post                                                         | 8x8x96.00                           |
| 3        | 2     | 2x10 Cedar Board                                                       | 2x12x144.00                         |
| 4        | 8     | 2x8 Cedar Board