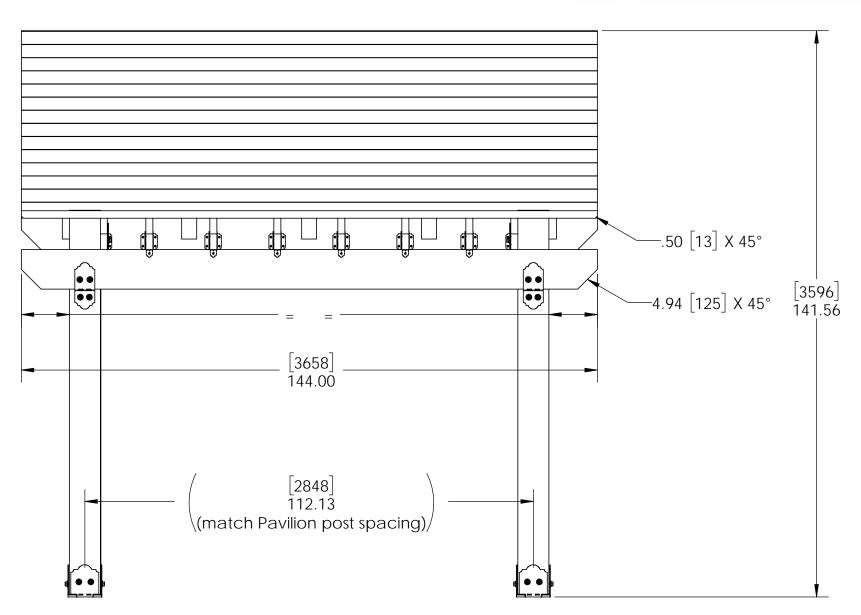

## **OZCO Project #329 - Pergola-Pavilion 8x8 Posts**















#### **Overview-Front**







# **Overview-Top**







### **Overview-Left**







| ITEM NO. | QTY.  | PART NUMBER                                                            | DESCRIPTION                         |
|----------|-------|------------------------------------------------------------------------|-------------------------------------|
| 1        | 1     | OZCO Project #210 -<br>Wood Post & Beam<br>Pavilion - Free<br>Standing | See Ozcobp.com for project plans    |
| 2        | 2     | 8x8 Cedar Post                                                         | 8x8x96.00                           |
| 3        | 2     | 2x10 Cedar Board                                                       | 2x12x144.00                         |
| 4        | 8     | 2x8 Cedar Board                                                        | 2x8x168.00