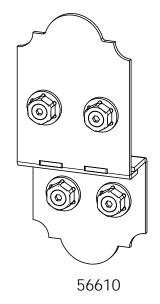

### **Overview-Left**

| ITEM NO. | QTY.  | PART NUMBER                                                            | DESCRIPTION                         |
|----------|-------|------------------------------------------------------------------------|-------------------------------------|
| 1        | 1     | OZCO Project #210 -<br>Wood Post & Beam<br>Pavilion - Free<br>Standing | See Ozcobp.com for project plans    |
| 2        | 2     | 8x8 Cedar Post                                                         | 8x8x96.00                           |
| 3        | 2     | 2x10 Cedar Board                                                       | 2x12x144.00                         |
| 4        | 8     | 2x8 Cedar Board                                                        | 2x8x168.00                          |
| 5        | 31    | 2x2 Cedar Board                                                        | 2x2x144.00                          |
| 6        | 2     | 56609                                                                  | 8x8 Post Base (8x8-PB-LS)           |
| 7        | 1.328 | 56639                                                                  | 6-8" Joist Hanger Flush (JHF-68-LS) |
| 8        | 3     | 56610                                                                  | 8" Post to Beam (P2B-LS-8)          |
| 9        | 0.6   | 56617                                                                  | 2" Standard Rafter Clip (RC-LS-2)   |

OZCO Project #329 - Pergola-Pavilion 8x8 Posts

| QTY. | PART NUMBER                                                            | DESCRIPTION                         |
|------|------------------------------------------------------------------------|-------------------------------------|
| 1    | OZCO Project #210 -<br>Wood Post & Beam<br>Pavilion - Free<br>Standing |                                     |
| 2    | 56609                                                                  | 8x8 Post Base (8x8-PB-LS)           |
| 2    | 56639                                                                  | 6-8" Joist Hanger Flush (JHF-68-LS) |
| 3    | 56610                                                                  | 8" Post to Beam (P2B-LS-8)          |
| 1    | 56617                                                                  | 2" Standard Rafter Clip (RC-LS-2)   |
|      |                                                                        |                                     |
| 2    | 8x8x8L                                                                 | 8x8x8                               |
| 2    | 2x10x12L                                                               | 2x12x12                             |
| 8    | 2x8x14L                                                                | 2x8x14                              |
| 31   | 2x2x12L                                                                | 2x2x12                              |