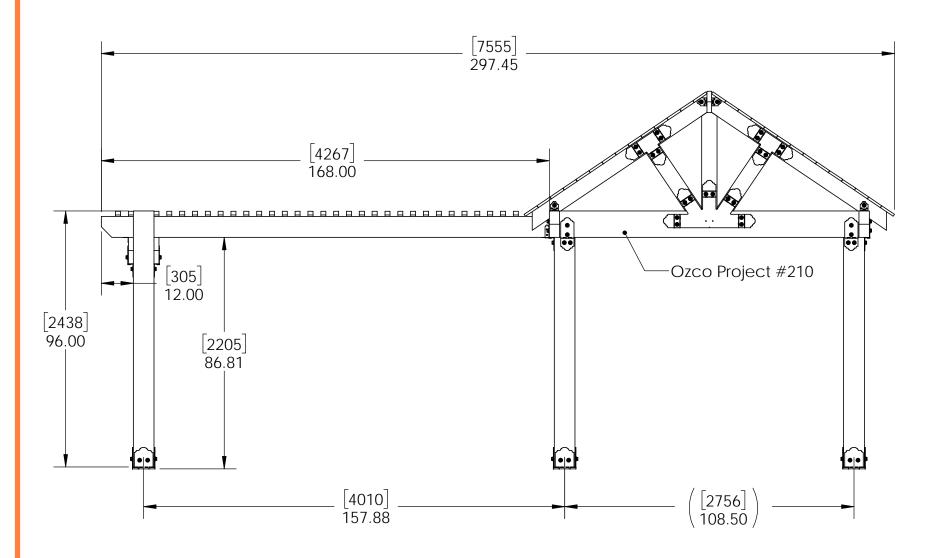

### **Overview-Left**

| ITEM NO. | QTY.  | PART NUMBER                                                            | DESCRIPTION                         |
|----------|-------|------------------------------------------------------------------------|-------------------------------------|
| 1        | 1     | OZCO Project #210 -<br>Wood Post & Beam<br>Pavilion - Free<br>Standing | See Ozcobp.com for project plans    |
| 2        | 2     | 8x8 Cedar Post                                                         | 8x8x96.00                           |
| 3        | 2     | 2x10 Cedar Board                                                       | 2x12x144.00                         |
| 4        | 8     | 2x8 Cedar Board                                                        | 2x8x168.00                          |
| 5        | 31    | 2x2 Cedar Board                                                        | 2x2x144.00                          |
| 6        | 2     | 56609                                                                  | 8x8 Post Base (8x8-PB-LS)           |
| 7        | 1.328 | 56639                                                                  | 6-8" Joist Hanger Flush (JHF-68-LS) |
| 8        | 3     | 56610                                                                  | 8" Post to Beam (P2B-LS-8)          |
| 9        | 0.6   | 56617                                                                  | 2" Standard Rafter Clip (RC-LS-2)   |