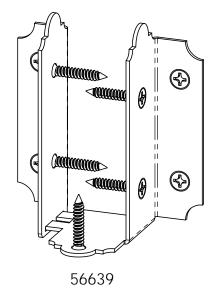

### **Overview-Left**

| ITEM NO. | QTY.  | PART NUMBER                                                            | DESCRIPTION                         |
|----------|-------|------------------------------------------------------------------------|-------------------------------------|
| 1        | 1     | OZCO Project #210 -<br>Wood Post & Beam<br>Pavilion - Free<br>Standing | See Ozcobp.com for project plans    |
| 2        | 2     | 8x8 Cedar Post                                                         | 8x8x96.00                           |
| 3        | 2     | 2x10 Cedar Board                                                       | 2x12x144.00                         |
| 4        | 8     | 2x8 Cedar Board                                                        | 2x8x168.00                          |
| 5        | 31    | 2x2 Cedar Board                                                        | 2x2x144.00                          |
| 6        | 2     | 56609                                                                  | 8x8 Post Base (8x8-PB-LS)           |
| 7        | 1.328 | 56639                                                                  | 6-8" Joist Hanger Flush (JHF-68-LS) |
| 8        | 3     | 56610                                                                  | 8" Post to Beam (P2B-LS-8)          |
| 9        | 0.6   | 56617                                                                  | 2" Standard Rafter Clip (RC-LS-2)   |

OZCO Project #329 - Pergola-Pavilion 8x8 Posts

| QTY. | PART NUMBER                                                            | DESCRIPTION                         |
|------|------------------------------------------------------------------------|-------------------------------------|
| 1    | OZCO Project #210 -<br>Wood Post & Beam<br>Pavilion - Free<br>Standing |                                     |
| 2    | 56609                                                                  | 8x8 Post Base (8x8-PB-LS)           |
| 2    | 56639                                                                  | 6-8" Joist Hanger Flush (JHF-68-LS) |
| 3    | 56610                                                                  | 8" Post to Beam (P2B-LS-8)          |
| 1    | 56617                                                                  | 2" Standard Rafter Clip (RC-LS-2)   |
|      |                                                                        |                                     |
| 2    | 8x8x8L                                                                 | 8x8x8                               |
| 2    | 2x10x12L                                                               | 2x12x12                             |
| 8    | 2x8x14L                                                                | 2x8x14                              |
| 31   | 2x2x12L                                                                | 2x2x12                              |