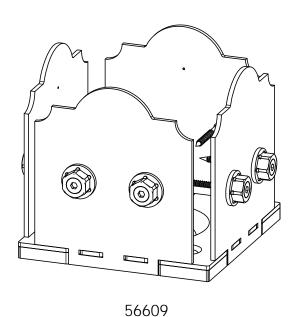

### **Overview-Left**

| ITEM NO. | QTY.  | PART NUMBER                                                            | DESCRIPTION                         |
|----------|-------|------------------------------------------------------------------------|-------------------------------------|
| 1        | 1     | OZCO Project #210 -<br>Wood Post & Beam<br>Pavilion - Free<br>Standing | See Ozcobp.com for project plans    |
| 2        | 2     | 8x8 Cedar Post                                                         | 8x8x96.00                           |
| 3        | 2     | 2x10 Cedar Board                                                       | 2x12x144.00                         |
| 4        | 8     | 2x8 Cedar Board                                                        | 2x8x168.00                          |
| 5        | 31    | 2x2 Cedar Board                                                        | 2x2x144.00                          |
| 6        | 2     | 56609                                                                  | 8x8 Post Base (8x8-PB-LS)           |
| 7        | 1.328 | 56639                                                                  | 6-8" Joist Hanger Flush (JHF-68-LS) |
| 8        | 3     | 56610                                                                  | 8" Post to Beam (P2B-LS-8)          |
| 9        | 0.6   | 56617                                                                  | 2" Standard Rafter Clip (RC-LS-2)   |

OZCO Project #329 - Pergola-Pavilion 8x8 Posts

| QTY. | PART NUMBER                                                            | DESCRIPTION                         |
|------|------------------------------------------------------------------------|-------------------------------------|
| 1    | OZCO Project #210 -<br>Wood Post & Beam<br>Pavilion - Free<br>Standing |                                     |
| 2    | 56609                                                                  | 8x8 Post Base (8x8-PB-LS)           |
| 2    | 56639                                                                  | 6-8" Joist Hanger Flush (JHF-68-LS) |
| 3    | 56610                                                                  | 8" Post to Beam (P2B-LS-8)          |
| 1    | 56617                                                                  | 2" Standard Rafter Clip (RC-LS-2)   |
|      |                                                                        |                                     |
| 2    | 8x8x8L                                                                 | 8x8x8                               |
| 2    | 2x10x12L                                                               | 2x12x12                             |
| 8    | 2x8x14L                                                                | 2x8x14                              |
| 31   | 2x2x12L                                                                | 2x2x12                              |