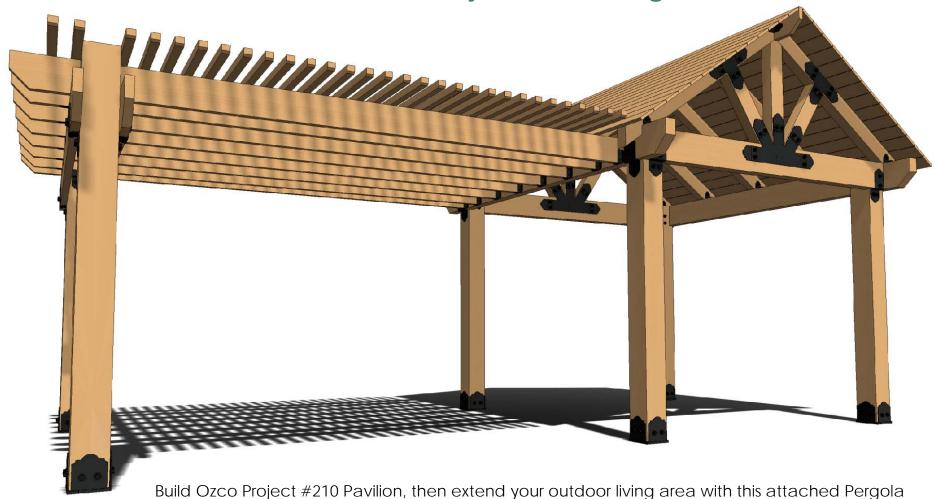

## **OZCO Project #329 - Pergola-Pavilion 8x8 Posts**















#### **Overview-Front**







# **Overview-Top**







### **Overview-Left**







| ITEM NO. | QTY.  | PART NUMBER                                                            | DESCRIPTION                         |
|----------|-------|------------------------------------------------------------------------|-------------------------------------|
| 1        | 1     | OZCO Project #210 -<br>Wood Post & Beam<br>Pavilion - Free<br>Standing | See Ozcobp.com for project plans    |
| 2        | 2     | 8x8 Cedar Post                                                         | 8x8x96.00                           |
| 3        | 2     | 2x10 Cedar Board                                                       | 2x12x144.00                         |
| 4        | 8     | 2x8 Cedar Board