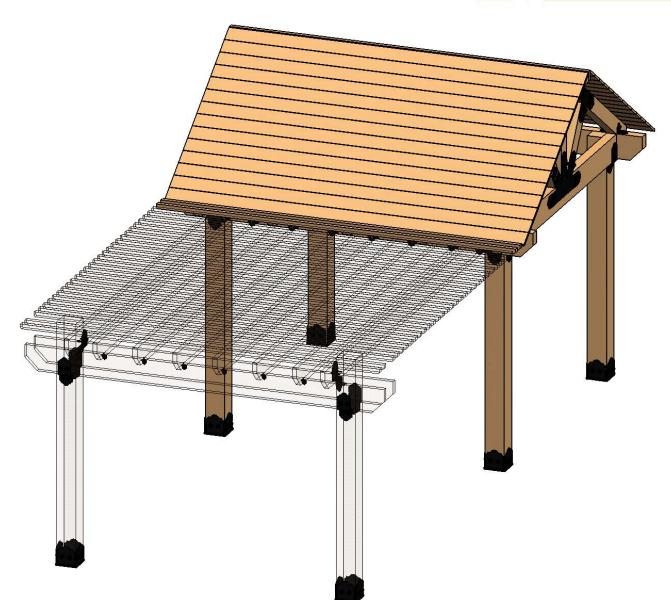

#### **Overview-Front**

# **Overview-Top**

### **Overview-Left**

| ITEM NO. | QTY.  | PART NUMBER                                                            | DESCRIPTION                         |
|----------|-------|------------------------------------------------------------------------|-------------------------------------|
| 1        | 1     | OZCO Project #210 -<br>Wood Post & Beam<br>Pavilion - Free<br>Standing | See Ozcobp.com for project plans    |
| 2        | 2     | 8x8 Cedar Post                                                         | 8x8x96.00                           |
| 3        | 2     | 2x10 Cedar Board                                                       | 2x12x144.00                         |
| 4        | 8     | 2x8 Cedar Board                                                        | 2x8x168.00                          |
| 5        | 31    | 2x2 Cedar Board                                                        | 2x2x144.00                          |
| 6        | 2     | 56609                                                                  | 8x8 Post Base (8x8-PB-LS)           |
| 7        | 1.328 | 56639                                                                  | 6-8" Joist Hanger Flush (JHF-68-LS) |
| 8        | 3     | 56610                                                                  | 8" Post to Beam (P2B-LS-8)          |
| 9        | 0.6   | 56617                                                                  | 2" Standard Rafter Clip (RC-LS-2)   |