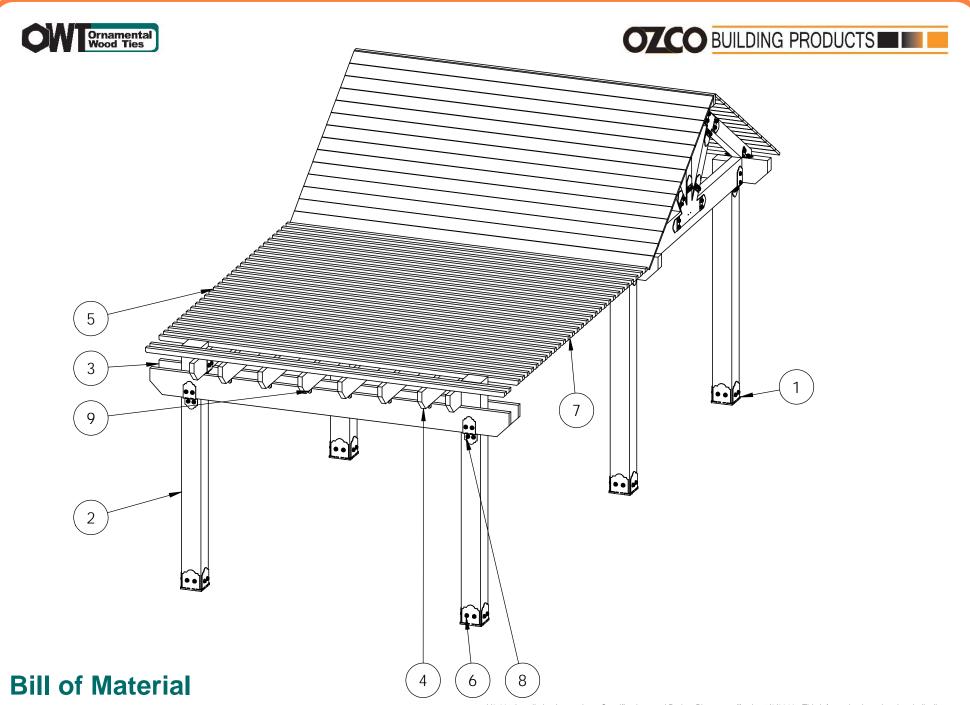

## **OZCO Project #329 - Pergola-Pavilion 8x8 Posts**

#### **Overview-Front**

# **Overview-Top**

### **Overview-Left**

| ITEM NO. | QTY.  | PART NUMBER                                                            | DESCRIPTION                         |
|----------|-------|------------------------------------------------------------------------|-------------------------------------|
| 1        | 1     | OZCO Project #210 -<br>Wood Post & Beam<br>Pavilion - Free<br>Standing | See Ozcobp.com for project plans    |
| 2        | 2     | 8x8 Cedar Post                                                         | 8x8x96.00                           |
| 3        | 2     | 2x10 Cedar Board                                                       | 2x12x144.00                         |
| 4        | 8     | 2x8 Cedar Board                                                        | 2x8x168.00                          |
| 5        | 31    | 2x2 Cedar Board                                                        | 2x2x144.00                          |
| 6        | 2     | 56609                                                                  | 8x8 Post Base (8x8-PB-LS)           |
| 7        | 1.328 | 56639                                                                  | 6-8" Joist Hanger Flush (JHF-68-LS) |
| 8        | 3     | 56610                                                                  | 8" Post to Beam (P2B-LS-8)          |
| 9        | 0.6   | 56617                                                                  | 2" Standard Rafter Clip (RC-LS-2)   |