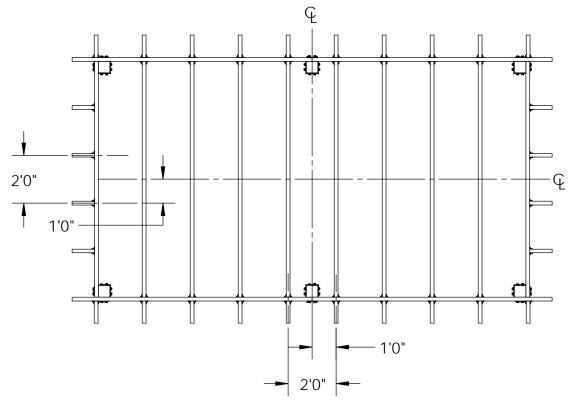

## OZCO Project #327 - DIY Vineyard Pergola Overview (12x20)

| QTY. | PART NUMBER | DESCRIPTION                         |
|------|-------------|-------------------------------------|
| 6    | 56608       | 6x6 Post Base (6x6-PB-LS)           |
| 4    | 56610       | 8" Post to Beam (P2B-LS-8)          |
| 8    | 56650       | OWT Timber Bolt 6-8"                |
| 1    | 56677       | 8" Post to Beam Coupler (P2B-SB-LS) |
| 2    | 56628       | OWT Timber Screw 5-3/4"             |
| 5    | 56640       | 6-8" Joist Hanger Tab (JHT-68-LS)   |
| 3    | 56639       | 6-8" Joist Hanger Flush (JHF-68-LS) |
|      |             |                                     |
| 6    | 6x6x8L      | 6x6x8                               |
| 6    | 2x8x10L     | 2x8x10                              |
| 2    | 4x4x12L     | 4x4x12                              |
| 3    | 2x8x10      | 2x8x10                              |
| 8    | 2x6x10L     | 2x6x10                              |
| 36   | 2x4x10L     | 2x4x10                              |
| 39   | 2x2x10L     | 2x2x10                              |

follow QR barcode with your smart phone or visit OZCOBP.com for product installation instructions

Support defined on separate sheet