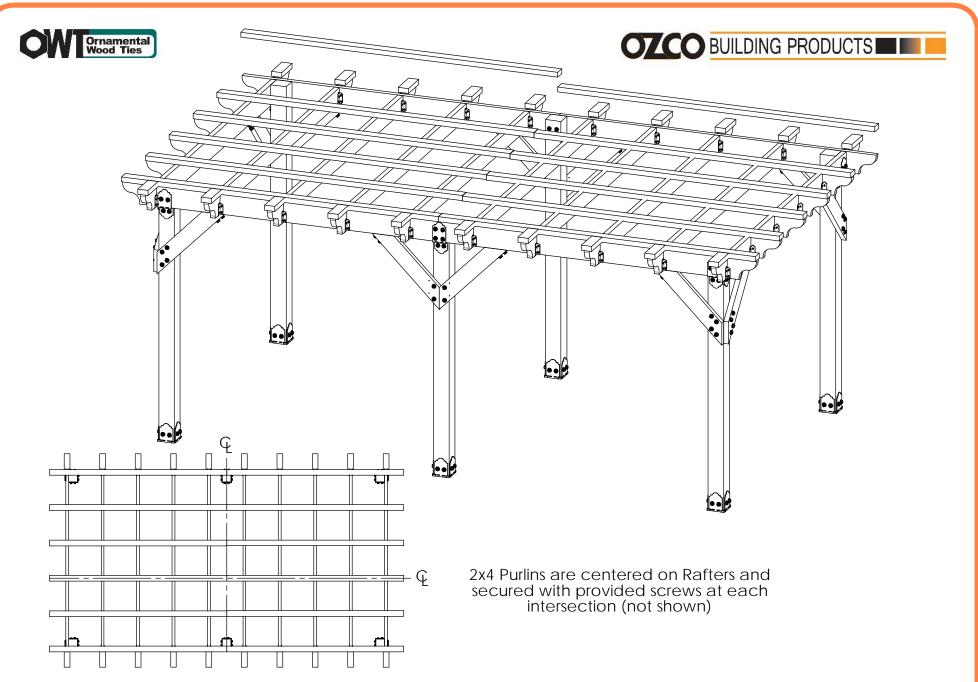

DIY Vineyard Pergola Beam & Support 20 feet

| ITEM<br>NO. | QTY. | PART<br>NUMBER        | DESCRIPTION                                   |
|-------------|------|-----------------------|-----------------------------------------------|
| 1           | 28   | 2x8<br>Cedar<br>Board | 2x8x11<br>1/8"                                |
| 2           | 8    | 2x6<br>Cedar<br>Board | 2x6x9'9<br>7/8"                               |
| 3           | 5    | 56640                 | 6-8" Joist<br>Hanger<br>Tab (JHT-<br>68-LS)   |
| 4           | 3    | 56639                 | 6-8" Joist<br>Hanger<br>Flush (JHF-<br>68-LS) |

for dimensional details, see Overview page

DIY Vineyard Pergola Rafters 20 feet

for dimensional details, see Overview page

**DIY Vineyard Pergola Rafters 20 feet** 

| ITEM<br>NO. | QTY. | PART<br>NUMBER        | DESCRIPTION  |
|-------------|------|-----------------------|--------------|
| 1           | 12   | 2x4<br>Cedar<br>Board | 2x4x10'0"    |
| 2           | 20   | 2x4<br>Cedar<br>Board | 2x4x10 7/16" |
| 3           | 30   | 2x2<br>Cedar<br>Board | 2x2x9'6"     |