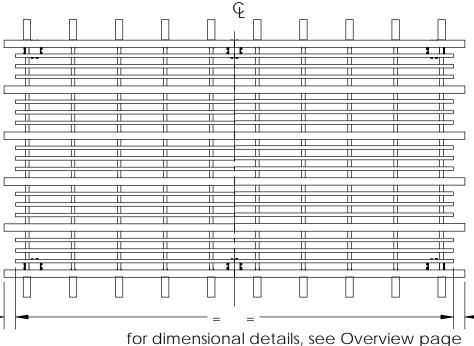

for dimensional details, see Overview page

DIY Vineyard Pergola Rafters 20 feet

for dimensional details, see Overview page

**DIY Vineyard Pergola Rafters 20 feet** 

| ITEM<br>NO. | QTY. | PART<br>NUMBER        | DESCRIPTION  |
|-------------|------|-----------------------|--------------|
| 1           | 12   | 2x4<br>Cedar<br>Board | 2x4x10'0"    |
| 2           | 20   | 2x4<br>Cedar<br>Board | 2x4x10 7/16" |
| 3           | 30   | 2x2<br>Cedar<br>Board | 2x2x9'6"     |

DIY Vineyard Pergola Purlins 20 feet (not used anymore)

for dimensional details, see Overview page

DIY Vineyard Pergola Purlins 20 feet (not used anymore)

for dimensional details, see Overview page

DIY Vineyard Pergola Purlins 20 feet (not used anymore)

for dimensional details, see Overview page

DIY Vineyard Pergola Purlins 20 feet (not used anymore)