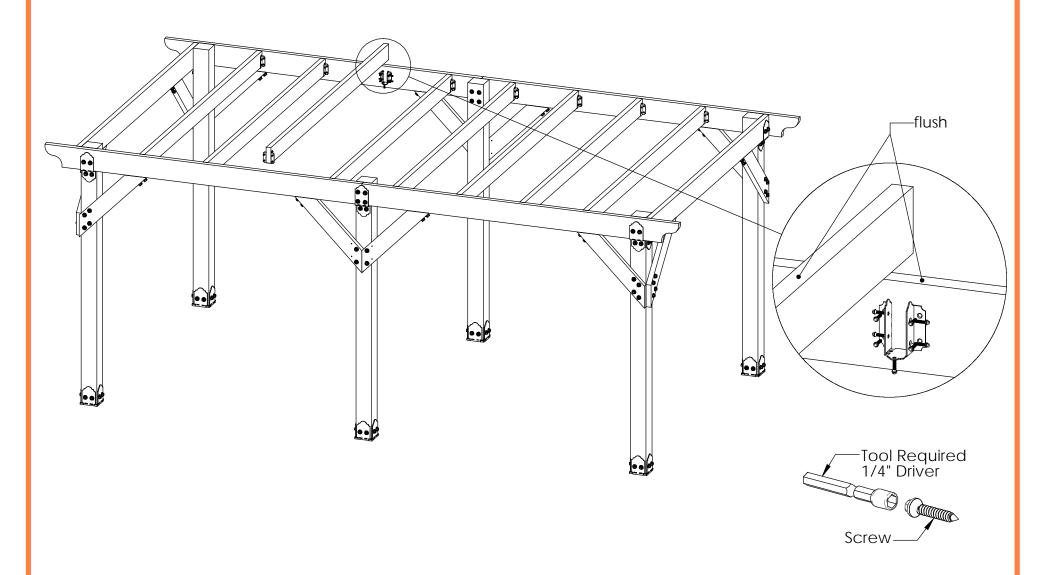

## Project 327 & 327S DIY Vineyard Pergola (12x20) Cutlist

**DIY Vineyard Pergola Cutlist** 

**DIY Vineyard Pergola Cutlist** 

**Project 327 (12x20) step 2** 

for dimensional details, see Overview page

**DIY Vineyard Pergola Base** 