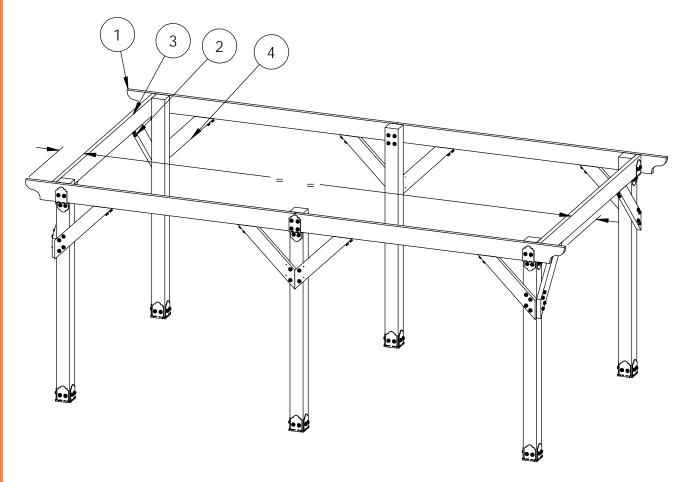

## Project 327 & 327S DIY Vineyard Pergola (12x20) Cutlist

**DIY Vineyard Pergola Cutlist** 

**DIY Vineyard Pergola Cutlist** 

**Project 327 (12x20) step 2** 

for dimensional details, see Overview page

**DIY Vineyard Pergola Base** 

| ITEM<br>NO. | QTY. | PART<br>NUMBER        | DESCRIPTION                                               |
|-------------|------|-----------------------|-----------------------------------------------------------|
| 1           | 4    | 2x8<br>Cedar<br>Board | 2x8x10'0"                                                 |
| 2           | 2    | 56628                 | Screw,<br>OWT 5-<br>3/4"<br>(145mm)<br>Timber<br>with HCN |
| 3           | 2    | 2x8<br>Cedar<br>Board | 2x8x9'9<br>7/8"                                           |
| 4           | 12   | 2x6<br>Cedar<br>Board | 2x6x3'0"                                                  |

DIY Vineyard Pergola Beam & Support 20 feet

| ITEM<br>NO. | QTY. | PART<br>NUMBER        | DESCRIPTION                                   |
|-------------|------|-----------------------|-----------------------------------------------|
| 1           | 28   | 2x8<br>Cedar<br>Board | 2x8x11<br>1/8"                                |
| 2           | 8    | 2x6<br>Cedar<br>Board | 2x6x9'9<br>7/8"                               |
| 3           | 5    | 56640                 | 6-8" Joist<br>Hanger<br>Tab (JHT-<br>68-LS)   |
| 4           | 3    | 56639                 | 6-8" Joist<br>Hanger<br>Flush (JHF-<br>68-LS) |