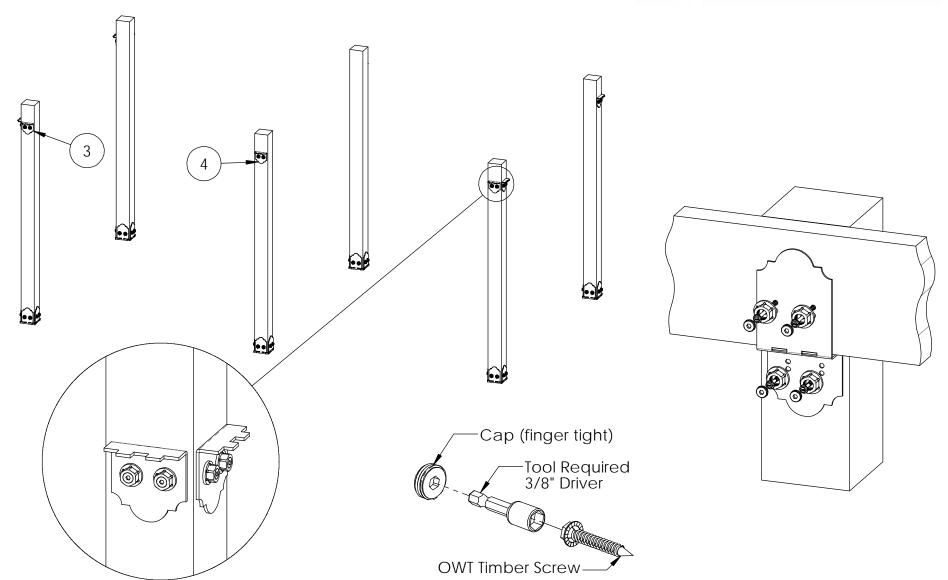

## Project 327 & 327S DIY Vineyard Pergola (12x20) Cutlist

**DIY Vineyard Pergola Cutlist** 

**DIY Vineyard Pergola Cutlist** 

**Project 327 (12x20) step 2** 

for dimensional details, see Overview page

**DIY Vineyard Pergola Base** 