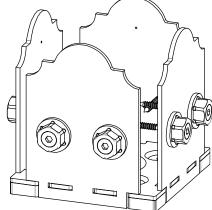

## Project 327 & 327S DIY Vineyard Pergola (12x20) Cutlist

**DIY Vineyard Pergola Cutlist** 

**DIY Vineyard Pergola Cutlist** 

**Project 327 (12x20) step 2** 

for dimensional details, see Overview page

**DIY Vineyard Pergola Base** 