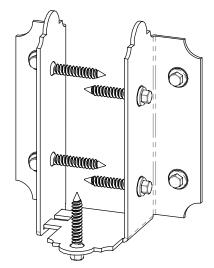

## Project 327 & 327S DIY Vineyard Pergola (12x20) Cutlist

**DIY Vineyard Pergola Cutlist** 

**DIY Vineyard Pergola Cutlist** 

**Project 327 (12x20) step 2** 

for dimensional details, see Overview page

**DIY Vineyard Pergola Base** 