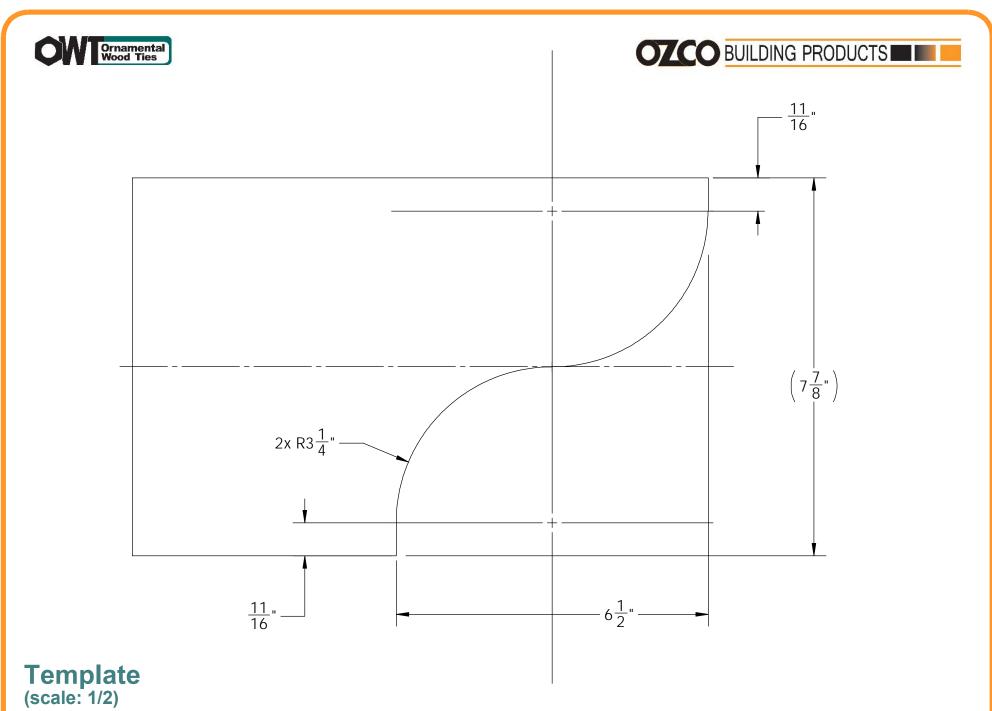

## OZCO Project #327 - DIY Vineyard Pergola Overview (12x20)

| QTY. | PART NUMBER | DESCRIPTION                         |
|------|-------------|-------------------------------------|
| 6    | 56608       | 6x6 Post Base (6x6-PB-LS)           |
| 4    | 56610       | 8" Post to Beam (P2B-LS-8)          |
| 8    | 56650       | OWT Timber Bolt 6-8"                |
| 1    | 56677       | 8" Post to Beam Coupler (P2B-SB-LS) |
| 2    | 56628       | OWT Timber Screw 5-3/4"             |
| 5    | 56640       | 6-8" Joist Hanger Tab (JHT-68-LS)   |
| 3    | 56639       | 6-8" Joist Hanger Flush (JHF-68-LS) |
|      |             |                                     |
| 6    | 6x6x8L      | 6x6x8                               |
| 6    | 2x8x10L     | 2x8x10                              |
| 2    | 4x4x12L     | 4x4x12                              |
| 3    | 2x8x10      | 2x8x10                              |
| 8    | 2x6x10L     | 2x6x10                              |
| 36   | 2x4x10L     | 2x4x10                              |
| 39   | 2x2x10L     | 2x2x10                              |