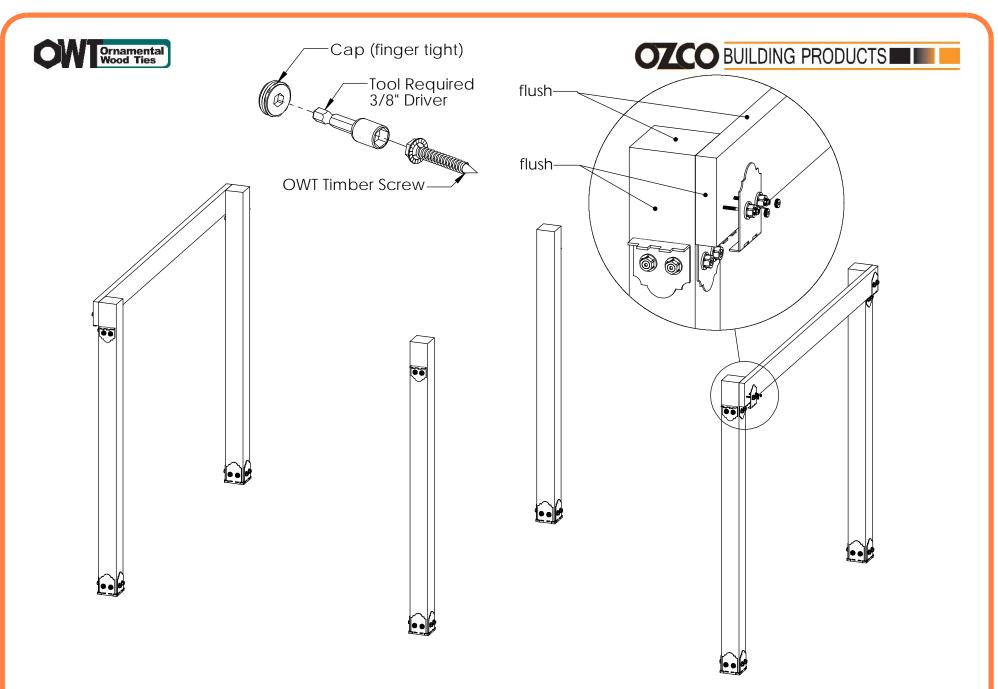

## Project 327 & 327S DIY Vineyard Pergola (12x20) Cutlist

**DIY Vineyard Pergola Cutlist** 

**DIY Vineyard Pergola Cutlist** 

**Project 327 (12x20) step 2** 

for dimensional details, see Overview page

**DIY Vineyard Pergola Base** 