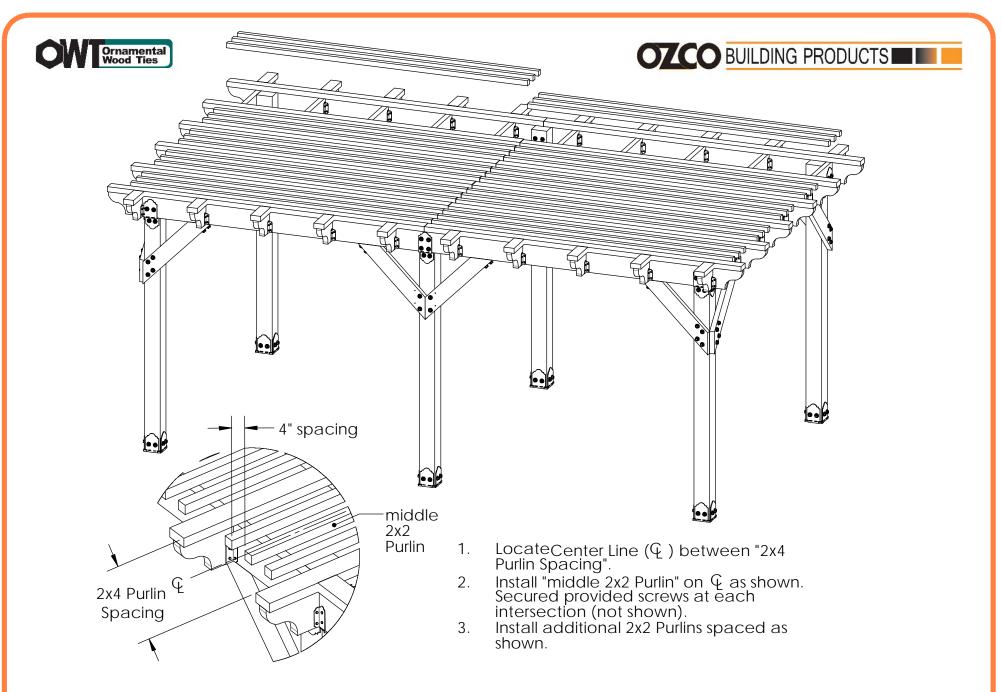

for dimensional details, see Overview page

DIY Vineyard Pergola Rafters 20 feet

for dimensional details, see Overview page

**DIY Vineyard Pergola Rafters 20 feet** 

| ITEM<br>NO. | QTY. | PART<br>NUMBER        | DESCRIPTION  |
|-------------|------|-----------------------|--------------|
| 1           | 12   | 2x4<br>Cedar<br>Board | 2x4x10'0"    |
| 2           | 20   | 2x4<br>Cedar<br>Board | 2x4x10 7/16" |
| 3           | 30   | 2x2<br>Cedar<br>Board | 2x2x9'6"     |

DIY Vineyard Pergola Purlins 20 feet (not used anymore)

for dimensional details, see Overview page

DIY Vineyard Pergola Purlins 20 feet (not used anymore)

for dimensional details, see Overview page

DIY Vineyard Pergola Purlins 20 feet (not used anymore)

for dimensional details, see Overview page

DIY Vineyard Pergola Purlins 20 feet (not used anymore)