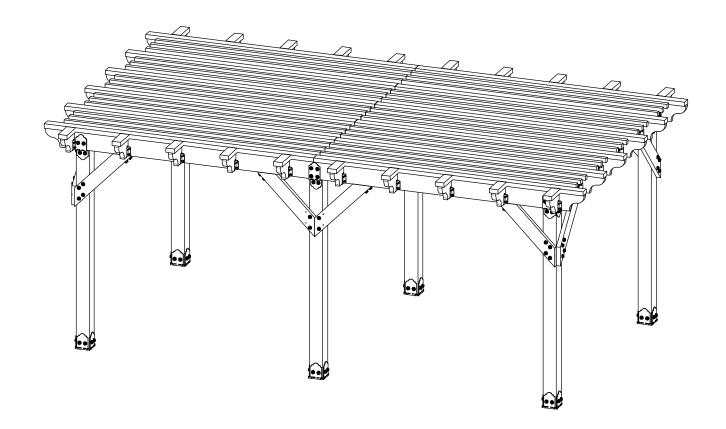

## OZCO Project #327 - DIY Vineyard Pergola Overview (12x20)

| QTY. | PART NUMBER | DESCRIPTION                         |
|------|-------------|-------------------------------------|
| 6    | 56608       | 6x6 Post Base (6x6-PB-LS)           |
| 4    | 56610       | 8" Post to Beam (P2B-LS-8)          |
| 8    | 56650       | OWT Timber Bolt 6-8"                |
| 1    | 56677       | 8" Post to Beam Coupler (P2B-SB-LS) |
| 2    | 56628       | OWT Timber Screw 5-3/4"             |
| 5    | 56640       | 6-8" Joist Hanger Tab (JHT-68-LS)   |
| 3    | 56639       | 6-8" Joist Hanger Flush (JHF-68-LS) |
|      |             |                                     |
| 6    | 6x6x8L      | 6x6x8                               |
| 6    | 2x8x10L     | 2x8x10                              |
| 2    | 4x4x12L     | 4x4x12                              |
| 3    | 2x8x10      | 2x8x10                              |
| 8    | 2x6x10L     | 2x6x10                              |
| 36   | 2x4x10L     | 2x4x10                              |
| 39   | 2x2x10L     | 2x2x10                              |

## Project 327 & 327S DIY Vineyard Pergola (12x20) Cutlist

**DIY Vineyard Pergola Cutlist** 

**DIY Vineyard Pergola Cutlist** 

**Project 327 (12x20) step 2** 

for dimensional details, see Overview page

**DIY Vineyard Pergola Base** 