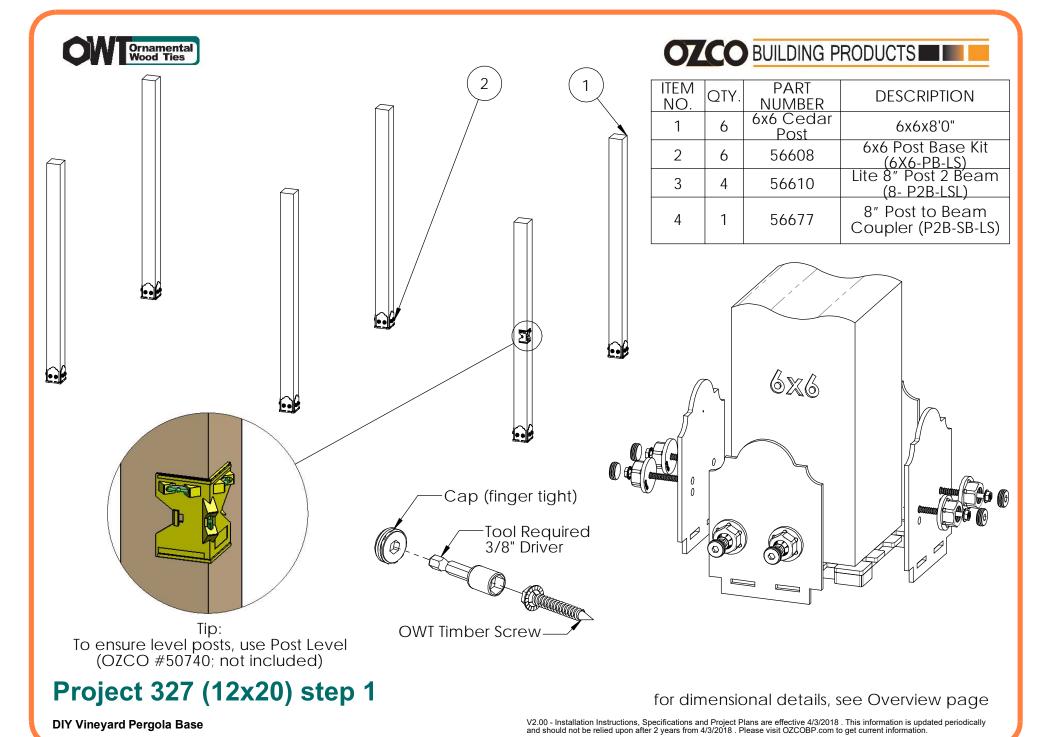

## OZCO Project #327 - DIY Vineyard Pergola Overview (12x20)

| QTY. | PART NUMBER | DESCRIPTION                         |
|------|-------------|-------------------------------------|
| 6    | 56608       | 6x6 Post Base (6x6-PB-LS)           |
| 4    | 56610       | 8" Post to Beam (P2B-LS-8)          |
| 8    | 56650       | OWT Timber Bolt 6-8"                |
| 1    | 56677       | 8" Post to Beam Coupler (P2B-SB-LS) |
| 2    | 56628       | OWT Timber Screw 5-3/4"             |
| 5    | 56640       | 6-8" Joist Hanger Tab (JHT-68-LS)   |
| 3    | 56639       | 6-8" Joist Hanger Flush (JHF-68-LS) |
|      |             |                                     |
| 6    | 6x6x8L      | 6x6x8                               |
| 6    | 2x8x10L     | 2x8x10                              |
| 2    | 4x4x12L     | 4x4x12                              |
| 3    | 2x8x10      | 2x8x10                              |
| 8    | 2x6x10L     | 2x6x10                              |
| 36   | 2x4x10L     | 2x4x10                              |
| 39   | 2x2x10L     | 2x2x10                              |