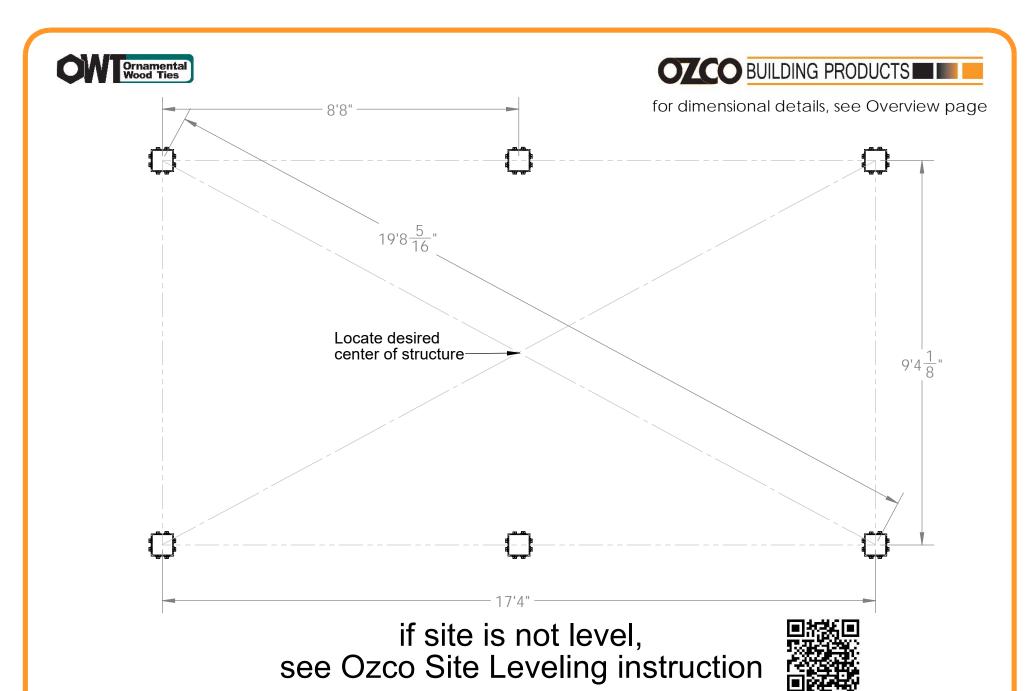

## OZCO Project #327 - DIY Vineyard Pergola Overview (12x20)

| QTY. | PART NUMBER | DESCRIPTION                         |
|------|-------------|-------------------------------------|
| 6    | 56608       | 6x6 Post Base (6x6-PB-LS)           |
| 4    | 56610       | 8" Post to Beam (P2B-LS-8)          |
| 8    | 56650       | OWT Timber Bolt 6-8"                |
| 1    | 56677       | 8" Post to Beam Coupler (P2B-SB-LS) |
| 2    | 56628       | OWT Timber Screw 5-3/4"             |
| 5    | 56640       | 6-8" Joist Hanger Tab (JHT-68-LS)   |
| 3    | 56639       | 6-8" Joist Hanger Flush (JHF-68-LS) |
|      |             |                                     |
| 6    | 6x6x8L      | 6x6x8                               |
| 6    | 2x8x10L     | 2x8x10                              |
| 2    | 4x4x12L     | 4x4x12                              |
| 3    | 2x8x10      | 2x8x10                              |
| 8    | 2x6x10L     | 2x6x10                              |
| 36   | 2x4x10L     | 2x4x10                              |
| 39   | 2x2x10L     | 2x2x10                              |

follow QR barcode with your smart phone or visit OZCOBP.com for product installation instructions

Support defined on separate sheet