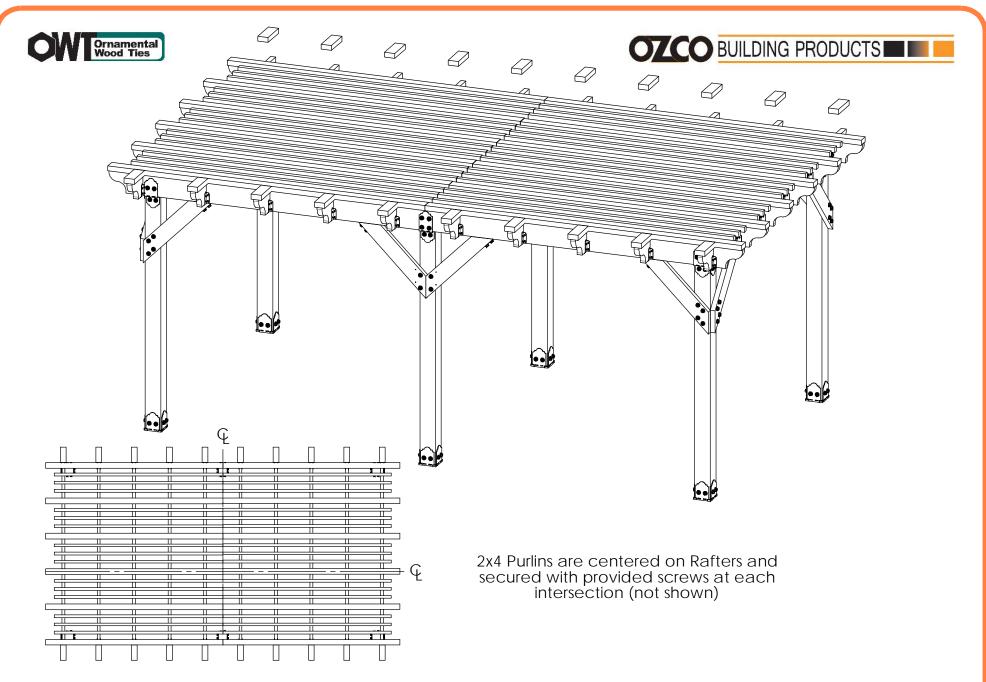

## OZCO Project #327 - DIY Vineyard Pergola Overview (12x20)

| QTY. | PART NUMBER | DESCRIPTION                         |
|------|-------------|-------------------------------------|
| 6    | 56608       | 6x6 Post Base (6x6-PB-LS)           |
| 4    | 56610       | 8" Post to Beam (P2B-LS-8)          |
| 8    | 56650       | OWT Timber Bolt 6-8"                |
| 1    | 56677       | 8" Post to Beam Coupler (P2B-SB-LS) |
| 2    | 56628       | OWT Timber Screw 5-3/4"             |
| 5    | 56640       | 6-8" Joist Hanger Tab (JHT-68-LS)   |
| 3    | 56639       | 6-8" Joist Hanger Flush (JHF-68-LS) |
|      |             |                                     |
| 6    | 6x6x8L      | 6x6x8                               |
| 6    | 2x8x10L     | 2x8x10                              |
| 2    | 4x4x12L     | 4x4x12                              |
| 3    | 2x8x10      | 2x8x10                              |
| 8    | 2x6x10L     | 2x6x10                              |
| 36   | 2x4x10L     | 2x4x10                              |
| 39   | 2x2x10L     | 2x2x10                              |

follow QR barcode with your smart phone or visit OZCOBP.com for product installation instructions

Support defined on separate sheet

## Project 327 & 327S DIY Vineyard Pergola (12x20) Cutlist

**DIY Vineyard Pergola Cutlist** 

**DIY Vineyard Pergola Cutlist** 

**Project 327 (12x20) step 2** 

for dimensional details, see Overview page

**DIY Vineyard Pergola Base** 