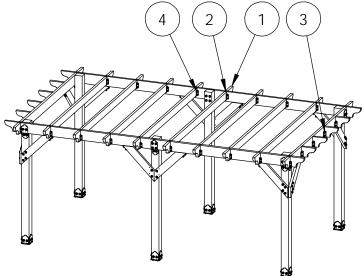

DIY Vineyard Pergola Beam & Support 20 feet

| ITEM<br>NO. | QTY. | PART<br>NUMBER        | DESCRIPTION                                   |
|-------------|------|-----------------------|-----------------------------------------------|
| 1           | 28   | 2x8<br>Cedar<br>Board | 2x8x11<br>1/8"                                |
| 2           | 8    | 2x6<br>Cedar<br>Board | 2x6x9'9<br>7/8"                               |
| 3           | 5    | 56640                 | 6-8" Joist<br>Hanger<br>Tab (JHT-<br>68-LS)   |
| 4           | 3    | 56639                 | 6-8" Joist<br>Hanger<br>Flush (JHF-<br>68-LS) |