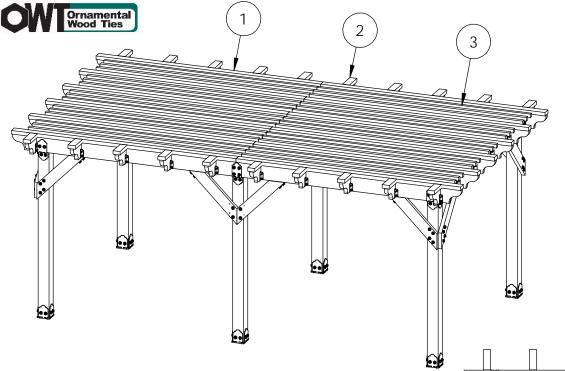

## Project 327 & 327S DIY Vineyard Pergola (12x20) Cutlist

**DIY Vineyard Pergola Cutlist** 

**DIY Vineyard Pergola Cutlist** 

**Project 327 (12x20) step 2** 

for dimensional details, see Overview page

**DIY Vineyard Pergola Base** 

| ITEM<br>NO. | QTY. | PART<br>NUMBER        | DESCRIPTION                                               |
|-------------|------|-----------------------|-----------------------------------------------------------|
| 1           | 4    | 2x8<br>Cedar<br>Board | 2x8x10'0"                                                 |
| 2           | 2    | 56628                 | Screw,<br>OWT 5-<br>3/4"<br>(145mm)<br>Timber<br>with HCN |
| 3           | 2    | 2x8<br>Cedar<br>Board | 2x8x9'9<br>7/8"                                           |
| 4           | 12   | 2x6<br>Cedar<br>Board | 2x6x3'0"                                                  |