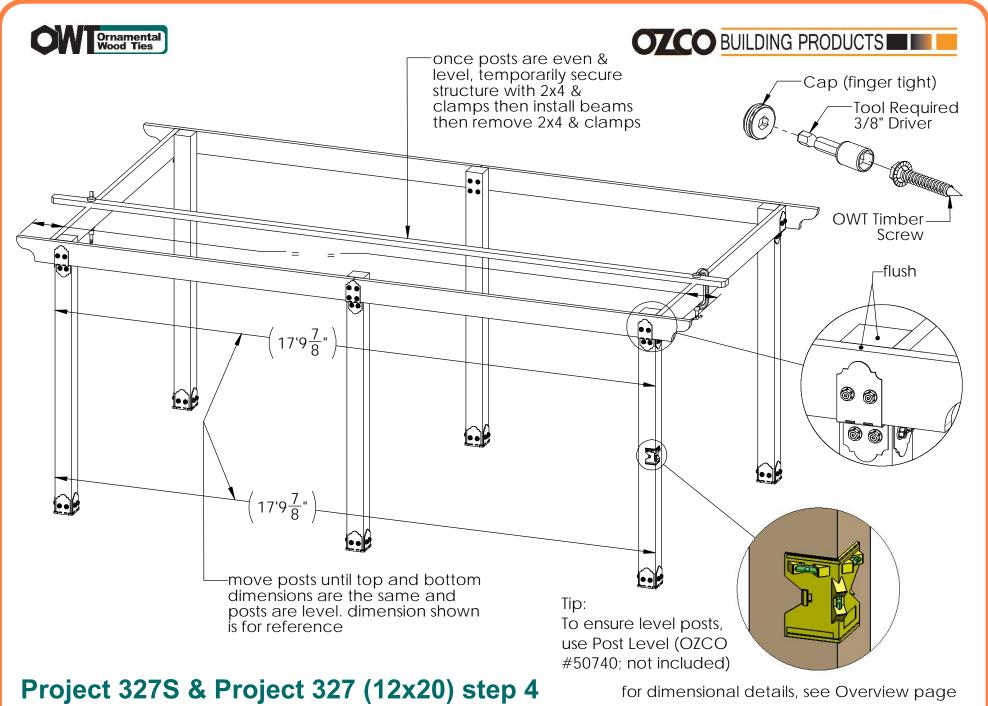

## Project 327 & 327S DIY Vineyard Pergola (12x20) Cutlist

**DIY Vineyard Pergola Cutlist** 

**DIY Vineyard Pergola Cutlist** 

**Project 327 (12x20) step 2** 

for dimensional details, see Overview page

**DIY Vineyard Pergola Base** 