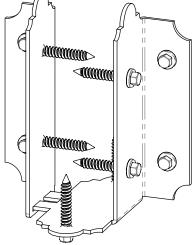

## OZCO Project #327 - DIY Vineyard Pergola Overview (12x20)

| QTY. | PART NUMBER | DESCRIPTION                         |
|------|-------------|-------------------------------------|
| 6    | 56608       | 6x6 Post Base (6x6-PB-LS)           |
| 4    | 56610       | 8" Post to Beam (P2B-LS-8)          |
| 8    | 56650       | OWT Timber Bolt 6-8"                |
| 1    | 56677       | 8" Post to Beam Coupler (P2B-SB-LS) |
| 2    | 56628       | OWT Timber Screw 5-3/4"             |
| 5    | 56640       | 6-8" Joist Hanger Tab (JHT-68-LS)   |
| 3    | 56639       | 6-8" Joist Hanger Flush (JHF-68-LS) |
|      |             |                                     |
| 6    | 6x6x8L      | 6x6x8                               |
| 6    | 2x8x10L     | 2x8x10                              |
| 2    | 4x4x12L     | 4x4x12                              |
| 3    | 2x8x10      | 2x8x10                              |
| 8    | 2x6x10L     | 2x6x10                              |
| 36   | 2x4x10L     | 2x4x10                              |
| 39   | 2x2x10L     | 2x2x10                              |

| ITEM<br>NO. | QTY. | PART<br>NUMBER        | DESCRIPTION                                               |
|-------------|------|-----------------------|-----------------------------------------------------------|
| 1           | 4    | 2x8<br>Cedar<br>Board | 2x8x10'0"                                                 |
| 2           | 2    | 56628                 | Screw,<br>OWT 5-<br>3/4"<br>(145mm)<br>Timber<br>with HCN |
| 3           | 2    | 2x8<br>Cedar<br>Board | 2x8x9'9<br>7/8"                                           |
| 4           | 12   | 2x6<br>Cedar<br>Board | 2x6x3'0"                                                  |