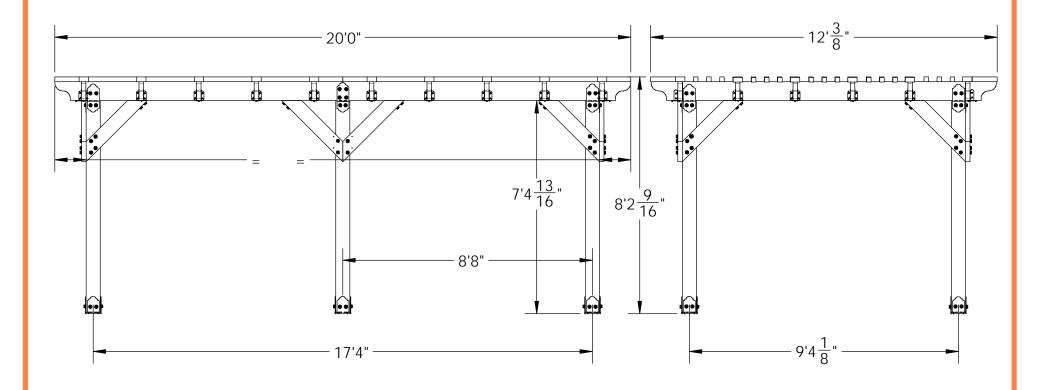

## OZCO Project #327 - DIY Vineyard Pergola Overview (12x20)

| QTY. | PART NUMBER | DESCRIPTION                         |
|------|-------------|-------------------------------------|
| 6    | 56608       | 6x6 Post Base (6x6-PB-LS)           |
| 4    | 56610       | 8" Post to Beam (P2B-LS-8)          |
| 8    | 56650       | OWT Timber Bolt 6-8"                |
| 1    | 56677       | 8" Post to Beam Coupler (P2B-SB-LS) |
| 2    | 56628       | OWT Timber Screw 5-3/4"             |
| 5    | 56640       | 6-8" Joist Hanger Tab (JHT-68-LS)   |
| 3    | 56639       | 6-8" Joist Hanger Flush (JHF-68-LS) |
|      |             |                                     |
| 6    | 6x6x8L      | 6x6x8                               |
| 6    | 2x8x10L     | 2x8x10                              |
| 2    | 4x4x12L     | 4x4x12                              |
| 3    | 2x8x10      | 2x8x10                              |
| 8    | 2x6x10L     | 2x6x10                              |
| 36   | 2x4x10L     | 2x4x10                              |
| 39   | 2x2x10L     | 2x2x10                              |

## Project 327 & 327S DIY Vineyard Pergola (12x20) Cutlist

**DIY Vineyard Pergola Cutlist** 

**DIY Vineyard Pergola Cutlist** 

**Project 327 (12x20) step 2** 

for dimensional details, see Overview page

**DIY Vineyard Pergola Base** 