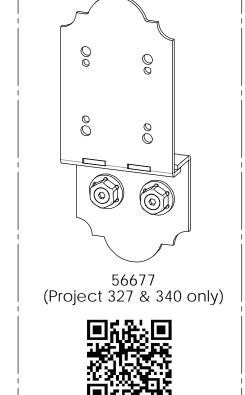

## OZCO Project #327 - DIY Vineyard Pergola Overview (12x20)

| QTY. | PART NUMBER | DESCRIPTION                         |
|------|-------------|-------------------------------------|
| 6    | 56608       | 6x6 Post Base (6x6-PB-LS)           |
| 4    | 56610       | 8" Post to Beam (P2B-LS-8)          |
| 8    | 56650       | OWT Timber Bolt 6-8"                |
| 1    | 56677       | 8" Post to Beam Coupler (P2B-SB-LS) |
| 2    | 56628       | OWT Timber Screw 5-3/4"             |
| 5    | 56640       | 6-8" Joist Hanger Tab (JHT-68-LS)   |
| 3    | 56639       | 6-8" Joist Hanger Flush (JHF-68-LS) |
|      |             |                                     |
| 6    | 6x6x8L      | 6x6x8                               |
| 6    | 2x8x10L     | 2x8x10                              |
| 2    | 4x4x12L     | 4x4x12                              |
| 3    | 2x8x10      | 2x8x10                              |
| 8    | 2x6x10L     | 2x6x10                              |
| 36   | 2x4x10L     | 2x4x10                              |
| 39   | 2x2x10L     | 2x2x10                              |