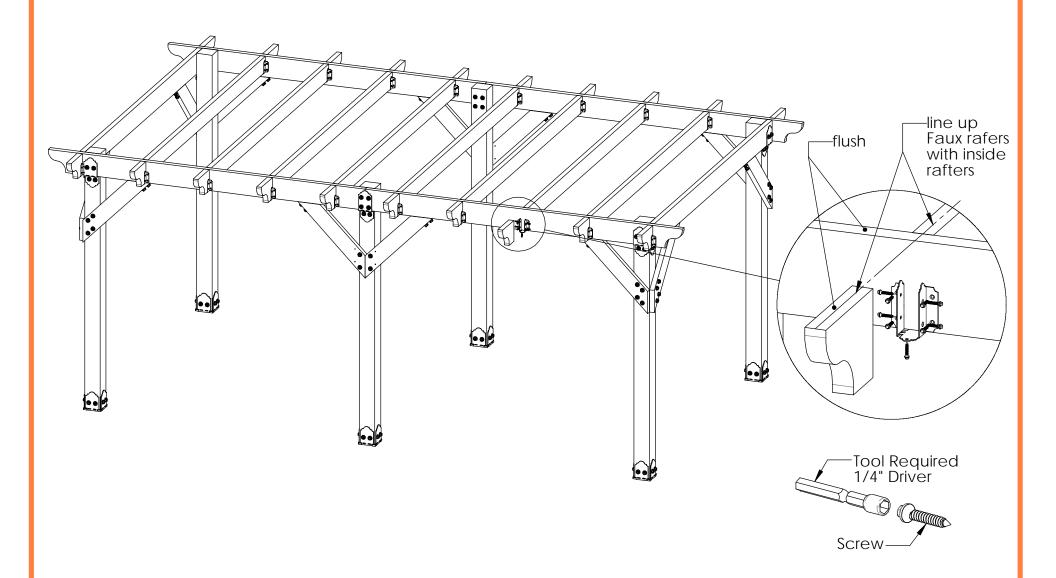

for dimensional details, see Overview page

DIY Vineyard Pergola Rafters 20 feet

for dimensional details, see Overview page

**DIY Vineyard Pergola Rafters 20 feet** 

| ITEM<br>NO. | QTY. | PART<br>NUMBER        | DESCRIPTION  |
|-------------|------|-----------------------|--------------|
| 1           | 12   | 2x4<br>Cedar<br>Board | 2x4x10'0"    |
| 2           | 20   | 2x4<br>Cedar<br>Board | 2x4x10 7/16" |
| 3           | 30   | 2x2<br>Cedar<br>Board | 2x2x9'6"     |