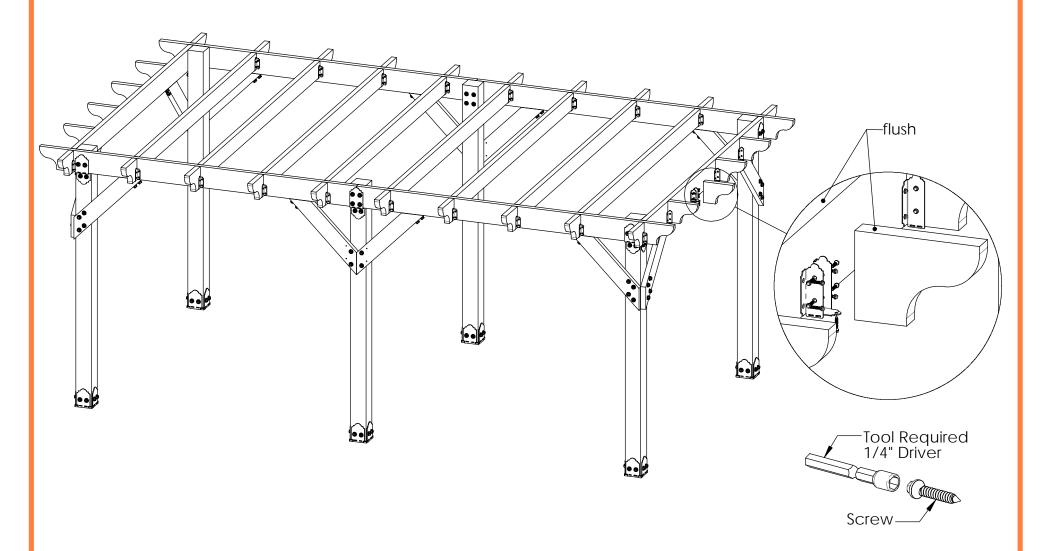

follow QR barcode with your smart phone or visit OZCOBP.com for product installation instructions

Support defined on separate sheet

## Project 327 & 327S DIY Vineyard Pergola (12x20) Cutlist

**DIY Vineyard Pergola Cutlist** 

**DIY Vineyard Pergola Cutlist** 

**Project 327 (12x20) step 2** 

for dimensional details, see Overview page

**DIY Vineyard Pergola Base** 