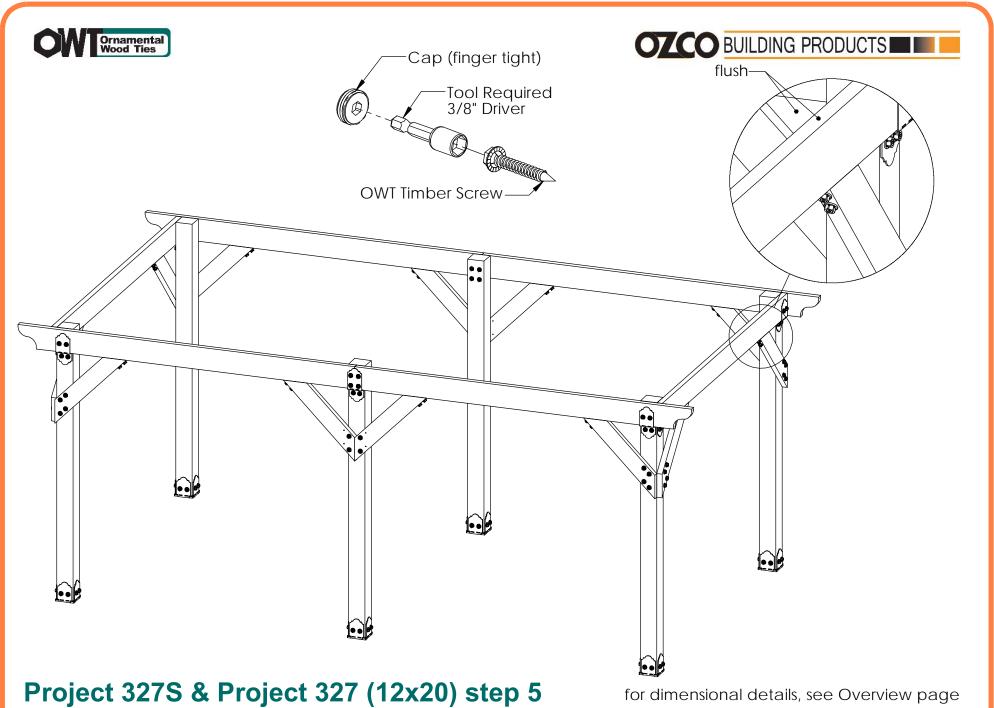

## Project 327 & 327S DIY Vineyard Pergola (12x20) Cutlist

**DIY Vineyard Pergola Cutlist** 

**DIY Vineyard Pergola Cutlist** 

**Project 327 (12x20) step 2** 

for dimensional details, see Overview page

**DIY Vineyard Pergola Base** 