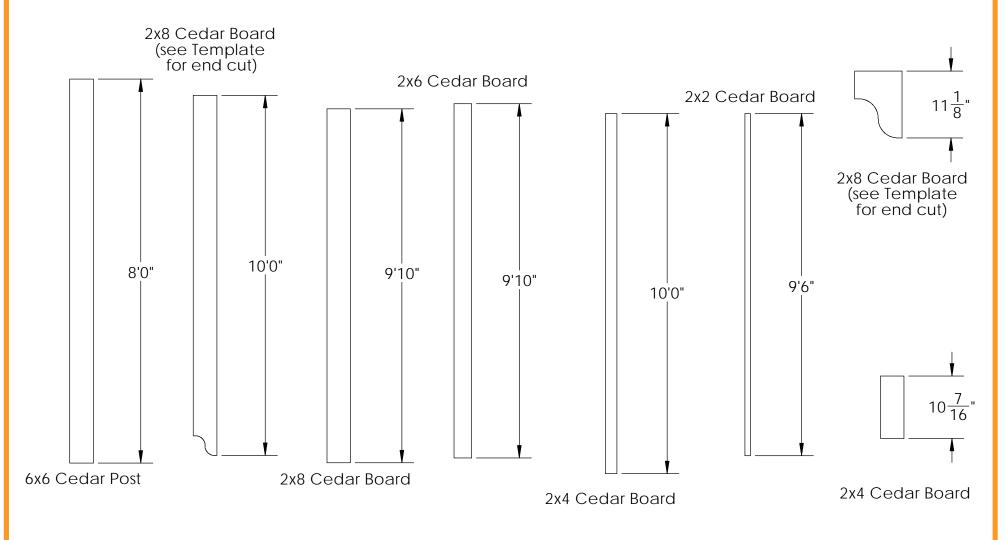

| ITEM<br>NO. | QTY. | PART<br>NUMBER        | DESCRIPTION                                               |
|-------------|------|-----------------------|-----------------------------------------------------------|
| 1           | 4    | 2x8<br>Cedar<br>Board | 2x8x10'0"                                                 |
| 2           | 2    | 56628                 | Screw,<br>OWT 5-<br>3/4"<br>(145mm)<br>Timber<br>with HCN |
| 3           | 2    | 2x8<br>Cedar<br>Board | 2x8x9'9<br>7/8"                                           |
| 4           | 12   | 2x6<br>Cedar<br>Board | 2x6x3'0"                                                  |

DIY Vineyard Pergola Beam & Support 20 feet

| ITEM<br>NO. | QTY. | PART<br>NUMBER        | DESCRIPTION                                   |
|-------------|------|-----------------------|-----------------------------------------------|
| 1           | 28   | 2x8<br>Cedar<br>Board | 2x8x11<br>1/8"                                |
| 2           | 8    | 2x6<br>Cedar<br>Board | 2x6x9'9<br>7/8"                               |
| 3           | 5    | 56640                 | 6-8" Joist<br>Hanger<br>Tab (JHT-<br>68-LS)   |
| 4           | 3    | 56639                 | 6-8" Joist<br>Hanger<br>Flush (JHF-<br>68-LS) |

for dimensional details, see Overview page

DIY Vineyard Pergola Rafters 20 feet

for dimensional details, see Overview page

**DIY Vineyard Pergola Rafters 20 feet** 

| ITEM<br>NO. | QTY. | PART<br>NUMBER        | DESCRIPTION  |
|-------------|------|-----------------------|--------------|
| 1           | 12   | 2x4<br>Cedar<br>Board | 2x4x10'0"    |
| 2           | 20   | 2x4<br>Cedar<br>Board | 2x4x10 7/16" |
| 3           | 30   | 2x2<br>Cedar<br>Board | 2x2x9'6"     |