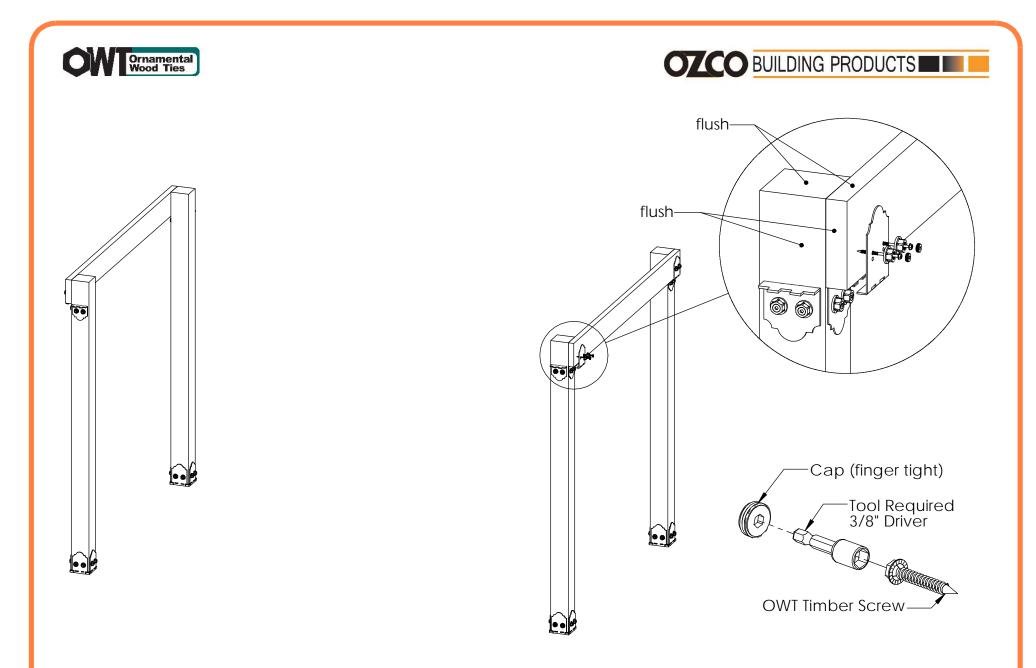

**DIY Vineyard Pergola Base** 

## **Project 325 (12x16)**

#### for dimensional details, see Overview page

**DIY Vineyard Pergola Beam & Support** 