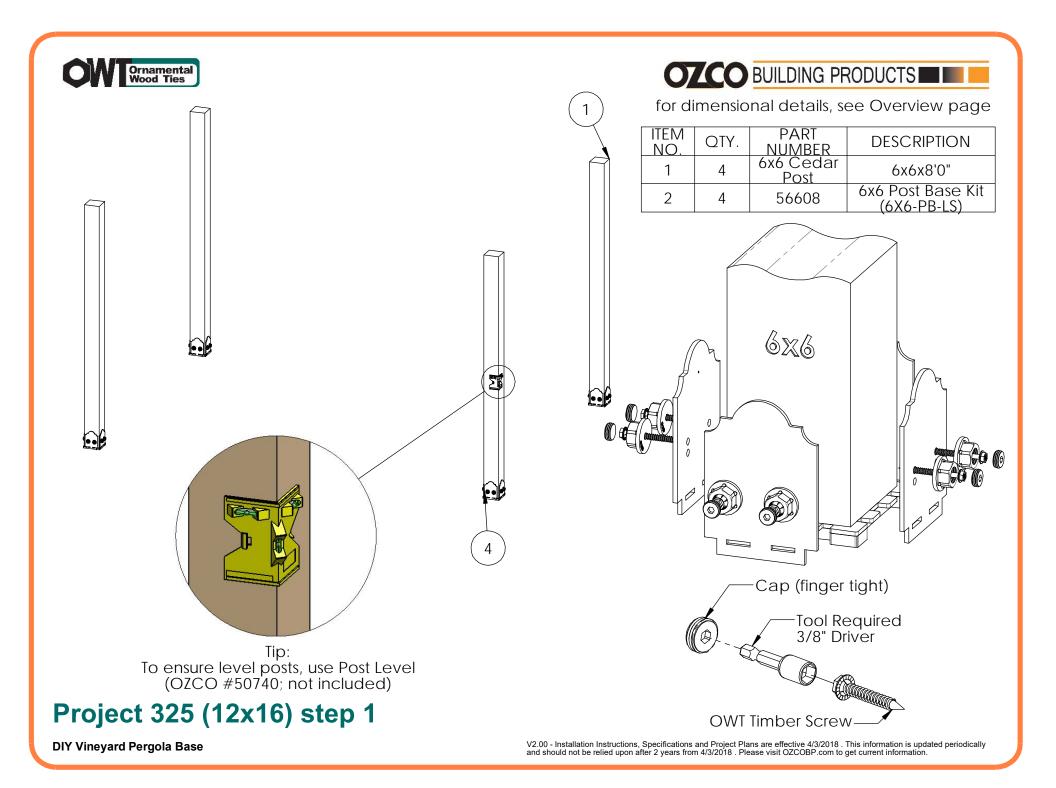

**DIY Vineyard Pergola Base** 

# 

| ITEM<br>NO. | QTY. | PART<br>NUMBER        | DESCRIPTION                                           |
|-------------|------|-----------------------|-------------------------------------------------------|
| 1           | 2    | 2x8<br>Cedar<br>Board | 2x8x9'9 7/8"                                          |
| 2           | 1    | 56628                 | Screw, OWT<br>5-3/4"<br>(145mm)<br>Timber with<br>HCN |
|             | 3    | 56621                 | 1 1/2" Hex<br>Cap Nut<br>(HCN)                        |
| 3           | 2    | 2x8<br>Cedar<br>Board | 2x8x16'0"                                             |
| 4           | 8    | 2x6<br>Cedar<br>Board | 2x6x3'0"                                              |