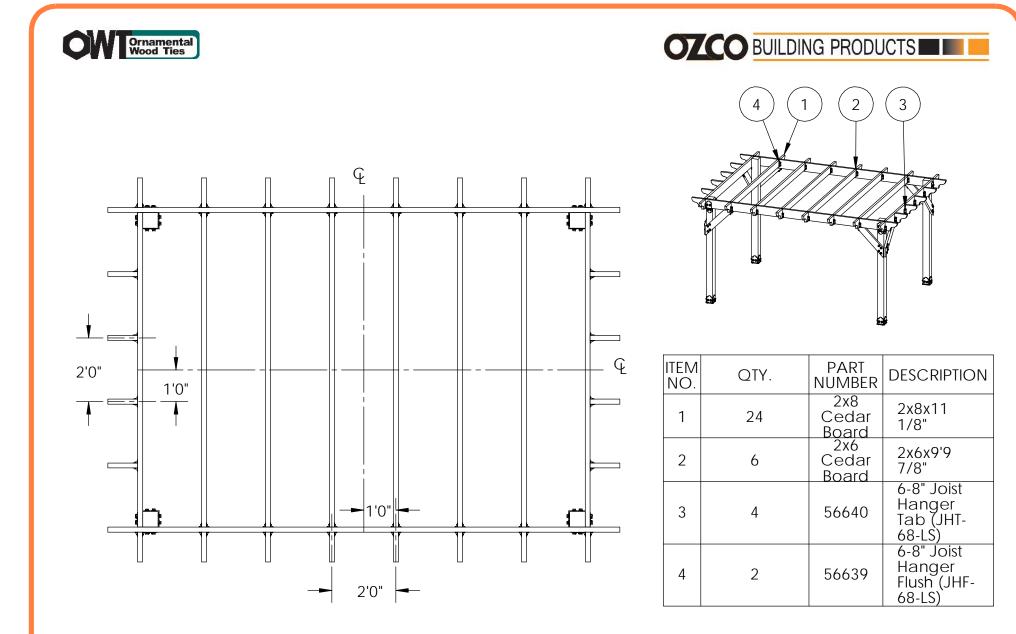

#### **Project 325 (12x16)**

for dimensional details, see Overview page

**DIY Vineyard Pergola Rafters** 

**DIY Vineyard Pergola Rafters** 

for dimensional details, see Overview page

**DIY Vineyard Pergola Rafters** 

for dimensional details, see Overview page

**DIY Vineyard Pergola Rafters** 

## 

| ITEM<br>NO. | QTY. | PART<br>NUMBER        | DESCRIPTION  |
|-------------|------|-----------------------|--------------|
| 1           | 6    | 2x4<br>Cedar<br>Board | 2x4x16'0"    |
| 2           | 16   | 2x4<br>Cedar<br>Board | 2x4x10 7/16" |
| 3           | 15   | 2x2<br>Cedar<br>Board | 2x2x15'0"    |