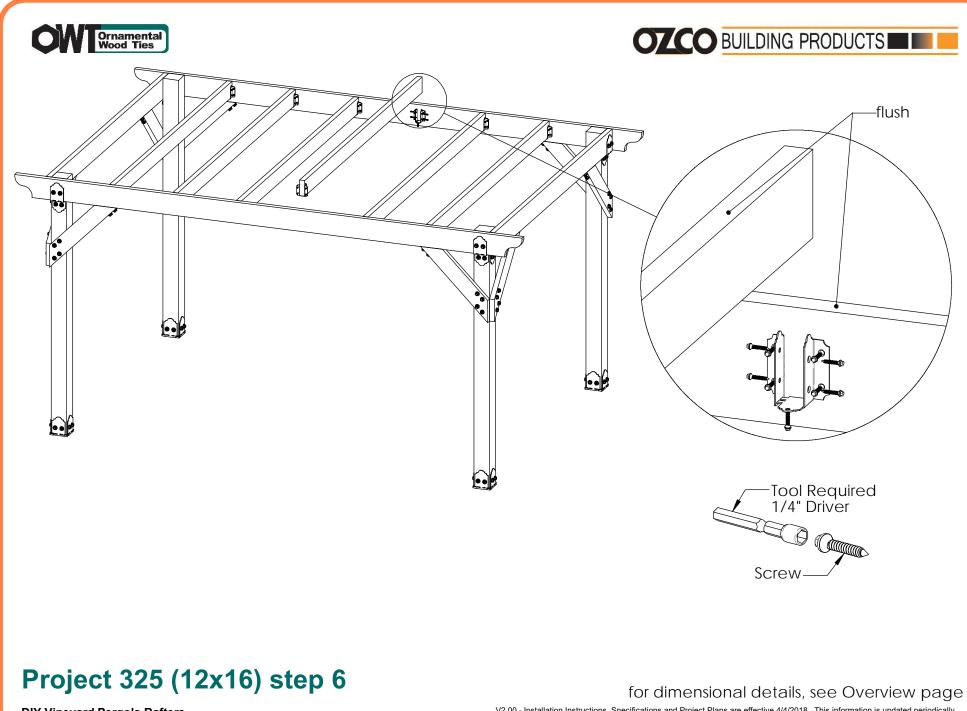

## **Project 325 (12x16)**

#### for dimensional details, see Overview page

**DIY Vineyard Pergola Beam & Support** 