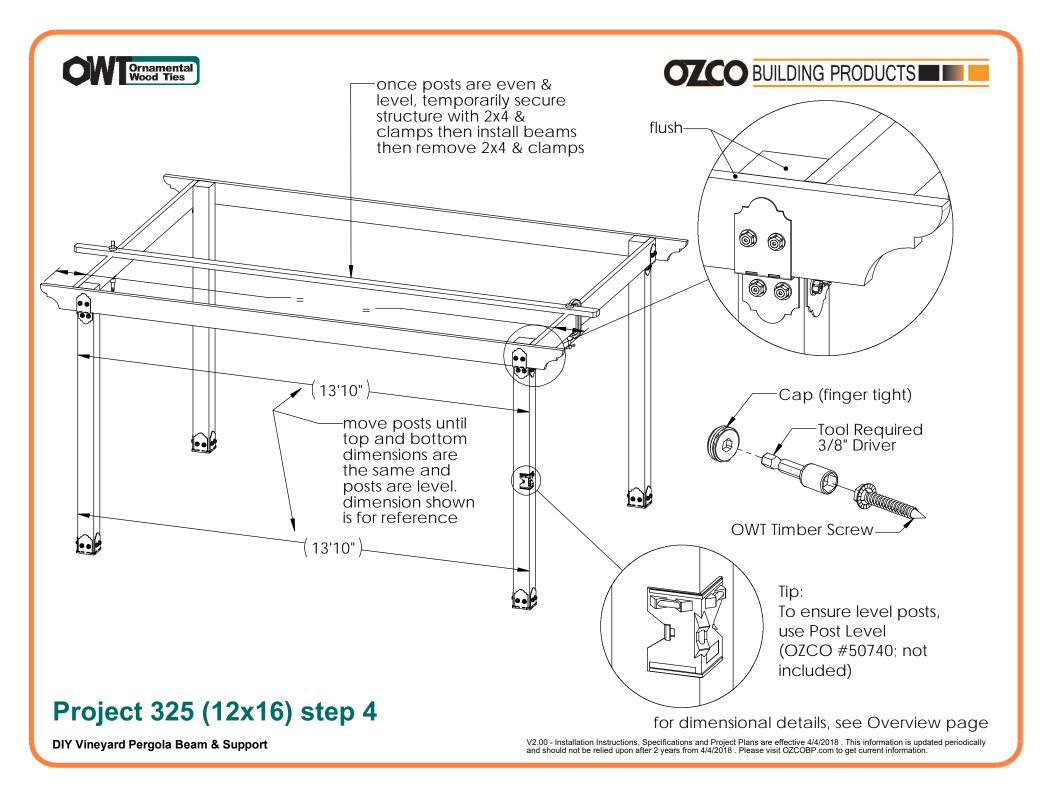

## **Project 325 (12x16)**

#### for dimensional details, see Overview page

**DIY Vineyard Pergola Beam & Support** 