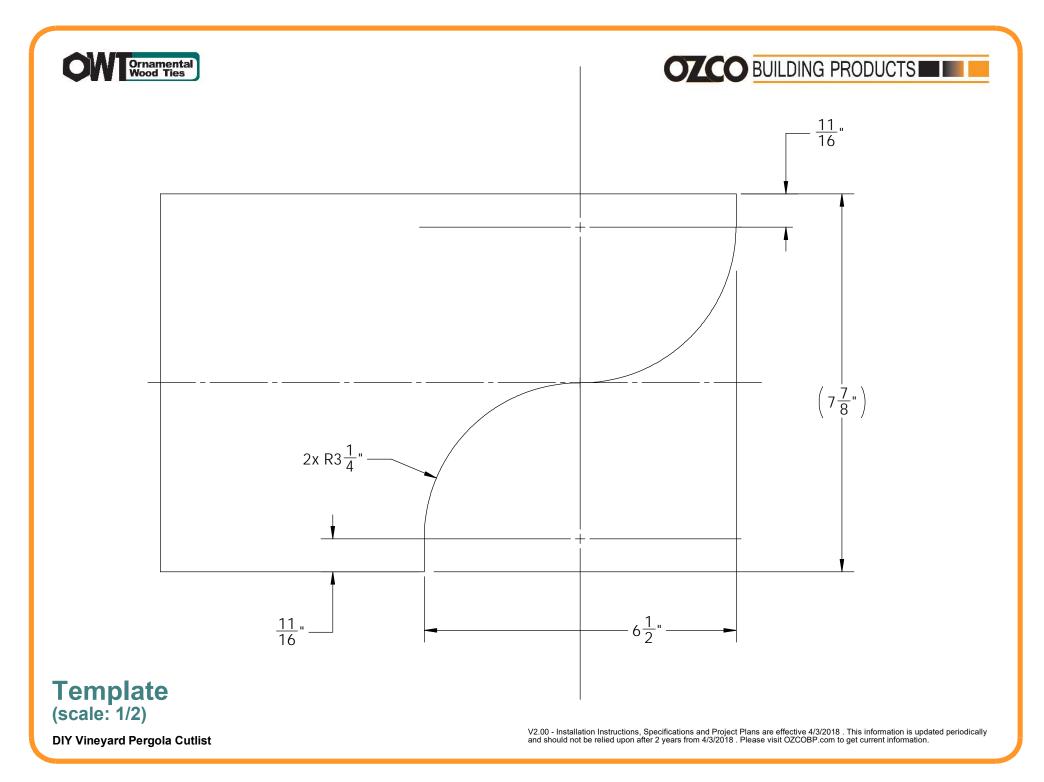

# 

| QTY. | PART NUMBER | DESCRIPTION                         |  |
|------|-------------|-------------------------------------|--|
| 4    | 56608       | 6x6 Post Base (6x6-PB-LS)           |  |
| 4    | 56610       | 8" Post to Beam (P2B-LS-8)          |  |
| 1    | 56628       | OWT Timber Screw 5-3/4"             |  |
| 4    | 56640       | 6-8" Joist Hanger Tab (JHT-68-LS)   |  |
| 2    | 56639       | 6-8" Joist Hanger Flush (JHF-68-LS) |  |
|      |             |                                     |  |
| 4    | 6x6x8L      | 6x6x8                               |  |
| 2    | 2x8x16L     | 2x8x16                              |  |
| 2    | 2x8x10L     | 2x8x10                              |  |
| 1    | 4x4x12L     | 4x4x12                              |  |
| 2    | 2x8x12L     | 2x8x12                              |  |
| 6    | 2x6x10L     | 2x6x10                              |  |
| 6    | 2x4x16L     | 2x4x16                              |  |
| 16   | 2x4x10L     | 2x4x10                              |  |
| 15   | 2x2x10L     | 2x2x10                              |  |