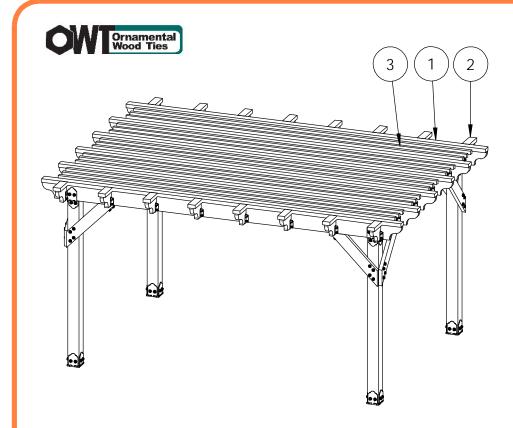

### Project 325 (12x16) Purlins

**DIY Vineyard Pergola Purlins** 

## 

| ITEM<br>NO. | QTY. | PART<br>NUMBER        | DESCRIPTION  |
|-------------|------|-----------------------|--------------|
| 1           | 6    | 2x4<br>Cedar<br>Board | 2x4x16'0"    |
| 2           | 16   | 2x4<br>Cedar<br>Board | 2x4x10 7/16" |
| 3           | 15   | 2x2<br>Cedar<br>Board | 2x2x15'0"    |