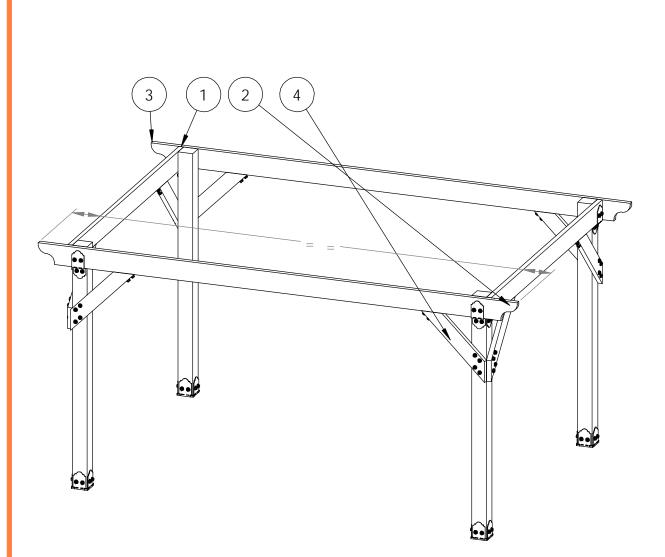

# 

| ITEM<br>NO. | QTY. | PART<br>NUMBER        | DESCRIPTION                                           |
|-------------|------|-----------------------|-------------------------------------------------------|
| 1           | 2    | 2x8<br>Cedar<br>Board | 2x8x9'9 7/8"                                          |
| 2           | 1    | 56628                 | Screw, OWT<br>5-3/4"<br>(145mm)<br>Timber with<br>HCN |
|             | 3    | 56621                 | 1 1/2" Hex<br>Cap Nut<br>(HCN)                        |
| 3           | 2    | 2x8<br>Cedar<br>Board | 2x8x16'0"                                             |
| 4           | 8    | 2x6<br>Cedar<br>Board | 2x6x3'0"                                              |