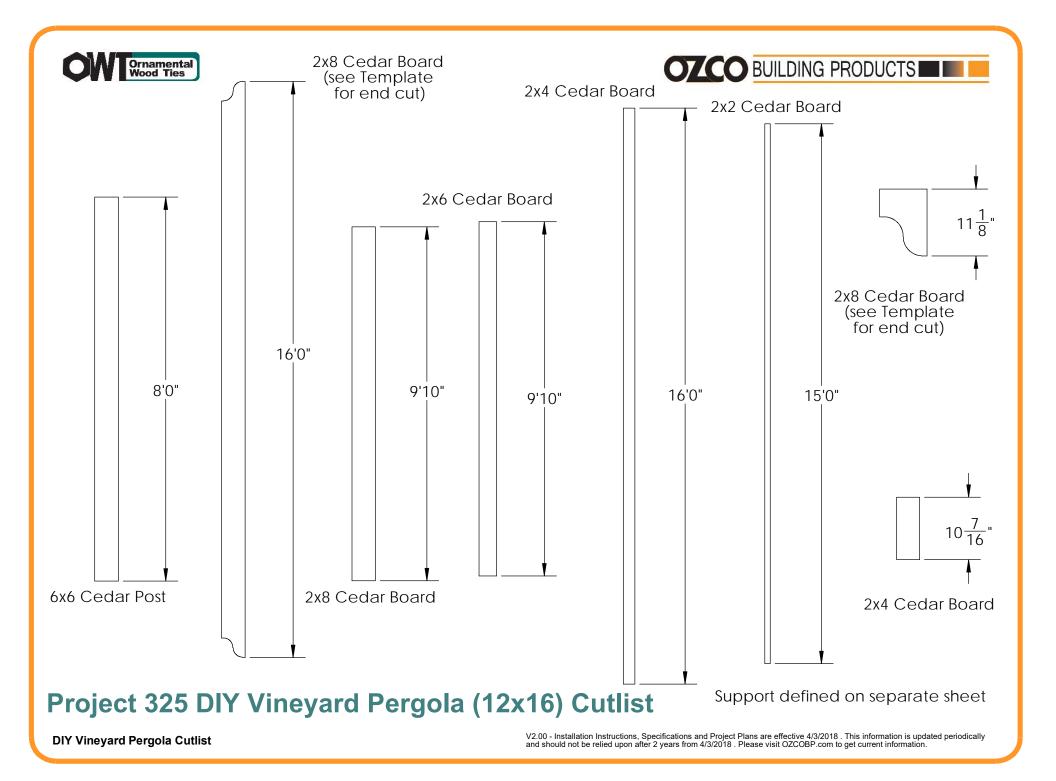

# 

| QTY. | PART NUMBER | DESCRIPTION                         |  |
|------|-------------|-------------------------------------|--|
| 4    | 56608       | 6x6 Post Base (6x6-PB-LS)           |  |
| 4    | 56610       | 8" Post to Beam (P2B-LS-8)          |  |
| 1    | 56628       | OWT Timber Screw 5-3/4"             |  |
| 4    | 56640       | 6-8" Joist Hanger Tab (JHT-68-LS)   |  |
| 2    | 56639       | 6-8" Joist Hanger Flush (JHF-68-LS) |  |
|      |             |                                     |  |
| 4    | 6x6x8L      | 6x6x8                               |  |
| 2    | 2x8x16L     | 2x8x16                              |  |
| 2    | 2x8x10L     | 2x8x10                              |  |
| 1    | 4x4x12L     | 4x4x12                              |  |
| 2    | 2x8x12L     | 2x8x12                              |  |
| 6    | 2x6x10L     | 2x6x10                              |  |
| 6    | 2x4x16L     | 2x4x16                              |  |
| 16   | 2x4x10L     | 2x4x10                              |  |
| 15   | 2x2x10L     | 2x2x10                              |  |