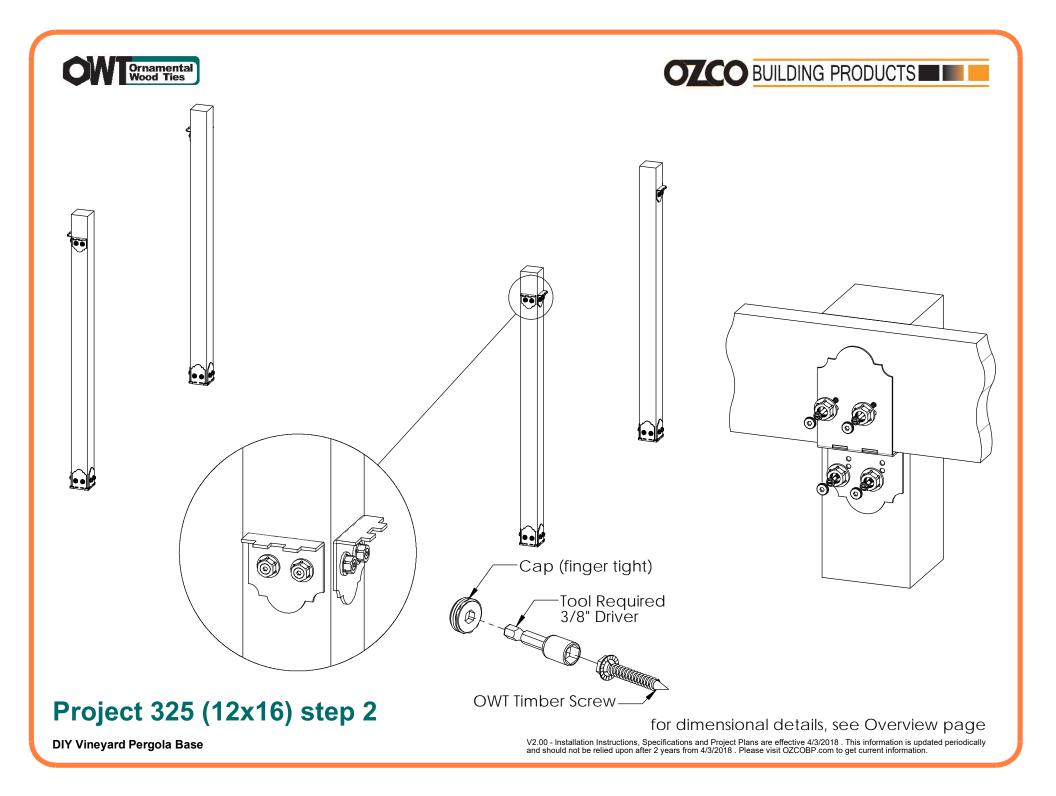

**DIY Vineyard Pergola Base** 

## **Project 325 (12x16)**

#### for dimensional details, see Overview page

**DIY Vineyard Pergola Beam & Support** 