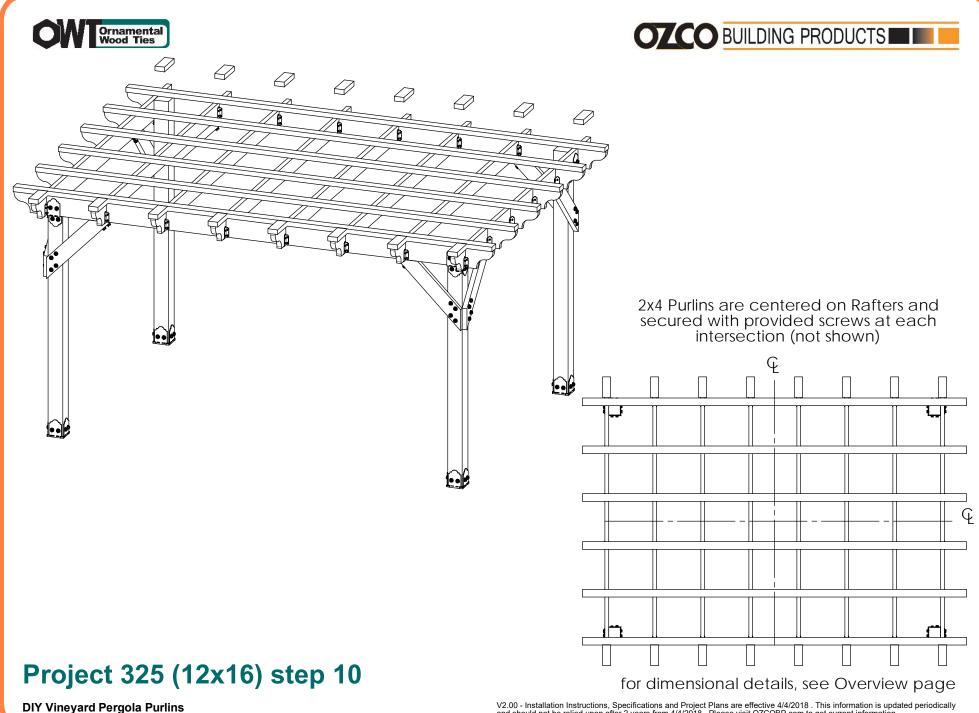

### Project 325 (12x16) Purlins

**DIY Vineyard Pergola Purlins** 

#### for dimensional details, see Overview page