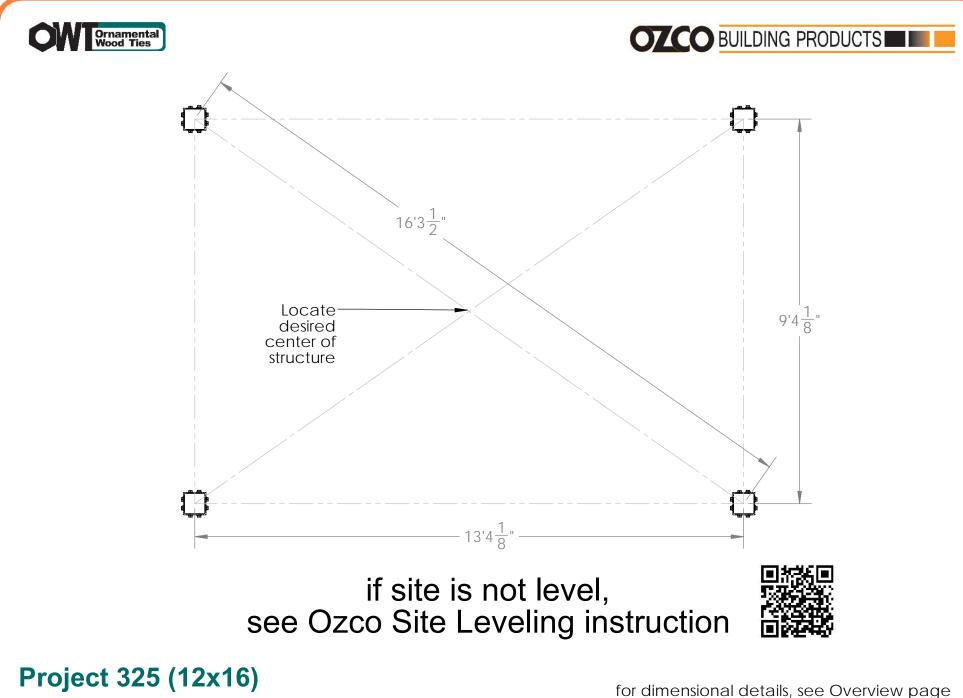

#### **Project 325 (12x16)**

DIY Vineyard Pergola Overview

V2.00 - Installation Instructions, Specifications and Project Plans are effective 4/3/2018 . This information is updated periodically and should not be relied upon after 2 years from 4/3/2018 . Please visit OZCOBP.com to get current information.

## **Project 325 (12x16)**