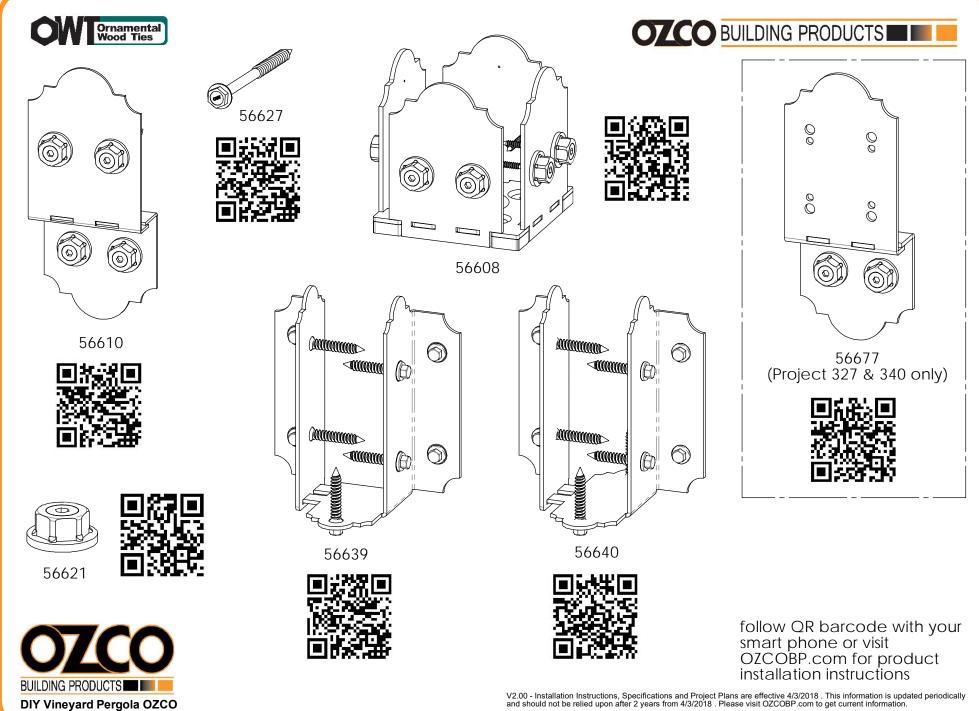

# 

| QTY. | PART NUMBER | DESCRIPTION                         |  |
|------|-------------|-------------------------------------|--|
| 4    | 56608       | 6x6 Post Base (6x6-PB-LS)           |  |
| 4    | 56610       | 8" Post to Beam (P2B-LS-8)          |  |
| 1    | 56628       | OWT Timber Screw 5-3/4"             |  |
| 4    | 56640       | 6-8" Joist Hanger Tab (JHT-68-LS)   |  |
| 2    | 56639       | 6-8" Joist Hanger Flush (JHF-68-LS) |  |
|      |             |                                     |  |
| 4    | 6x6x8L      | 6x6x8                               |  |
| 2    | 2x8x16L     | 2x8x16                              |  |
| 2    | 2x8x10L     | 2x8x10                              |  |
| 1    | 4x4x12L     | 4x4x12                              |  |
| 2    | 2x8x12L     | 2x8x12                              |  |
| 6    | 2x6x10L     | 2x6x10                              |  |
| 6    | 2x4x16L     | 2x4x16                              |  |
| 16   | 2x4x10L     | 2x4x10                              |  |
| 15   | 2x2x10L     | 2x2x10                              |  |