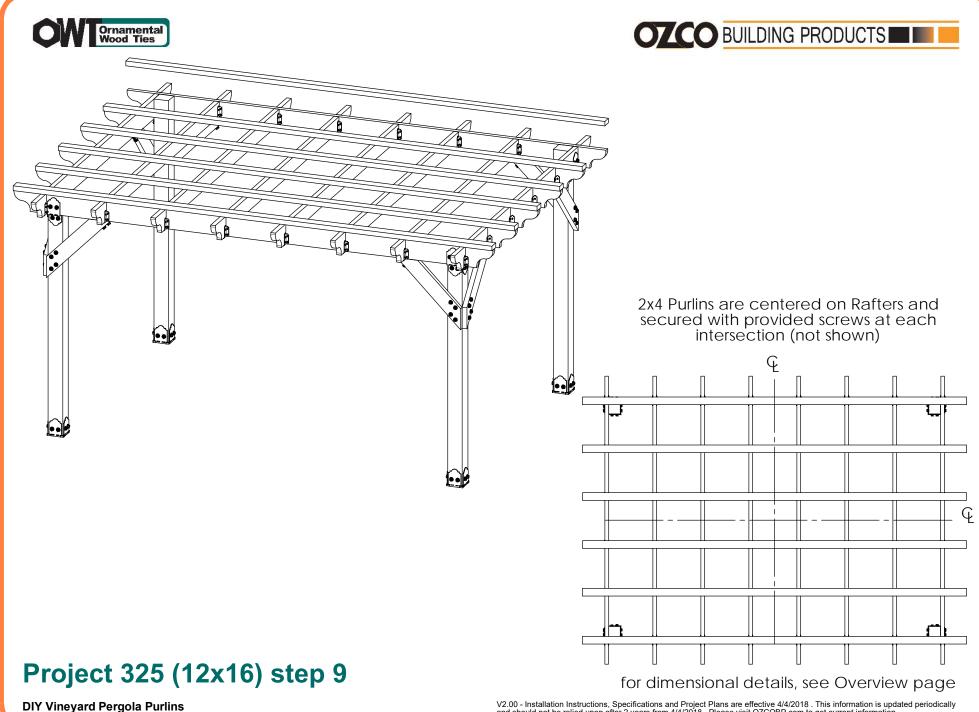

### Project 325 (12x16) Purlins

**DIY Vineyard Pergola Purlins** 

#### for dimensional details, see Overview page

**DIY Vineyard Pergola Purlins**