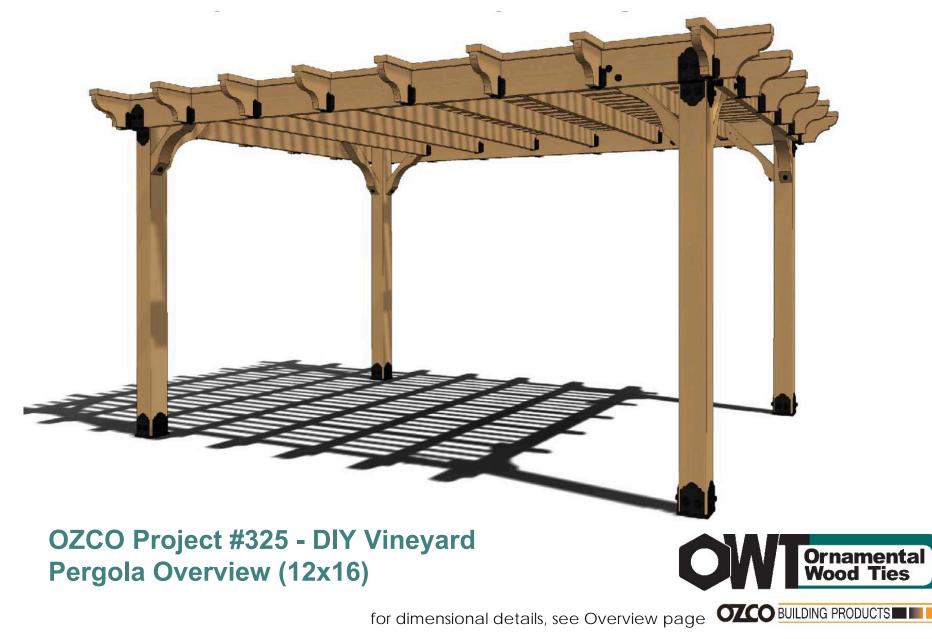

#### **Project 325 (12x16)**

DIY Vineyard Pergola Overview

V2.00 - Installation Instructions, Specifications and Project Plans are effective 4/3/2018 . This information is updated periodically and should not be relied upon after 2 years from 4/3/2018 . Please visit OZCOBP.com to get current information.

**DIY Vineyard Pergola Overview** 