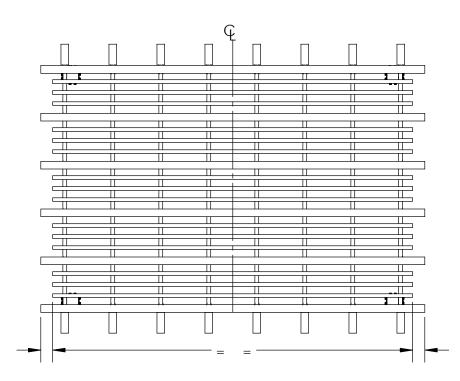

### Project 325 (12x16) Purlins

**DIY Vineyard Pergola Purlins** 

#### for dimensional details, see Overview page

#### for dimensional details, see Overview page

**DIY Vineyard Pergola Purlins**