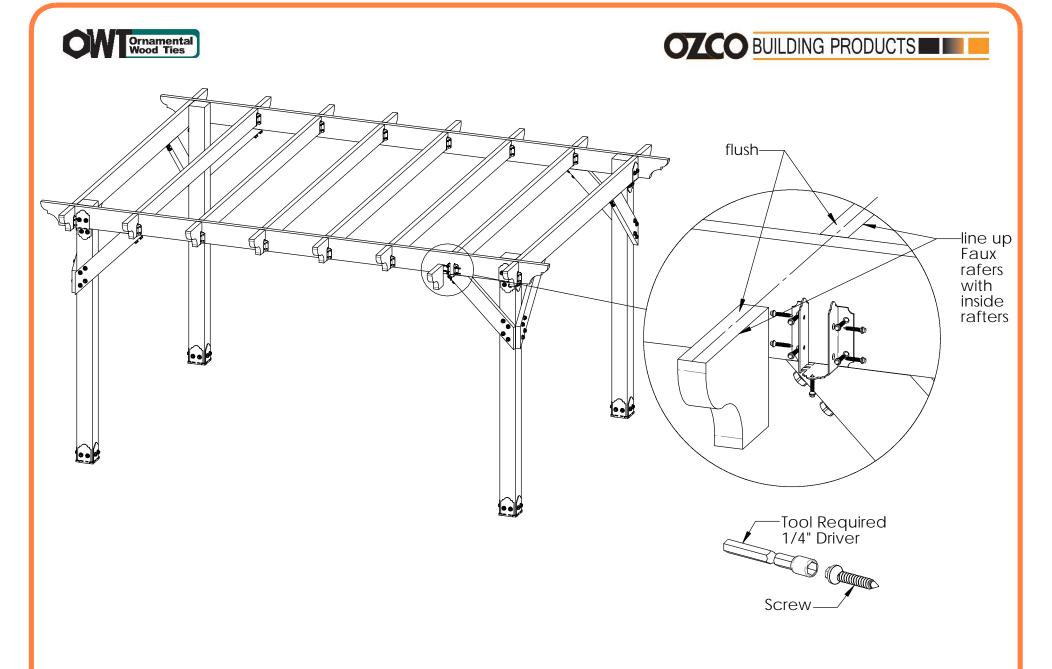

### Project 325 (12x16) Purlins

**DIY Vineyard Pergola Purlins** 

#### for dimensional details, see Overview page

#### for dimensional details, see Overview page

**DIY Vineyard Pergola Purlins**