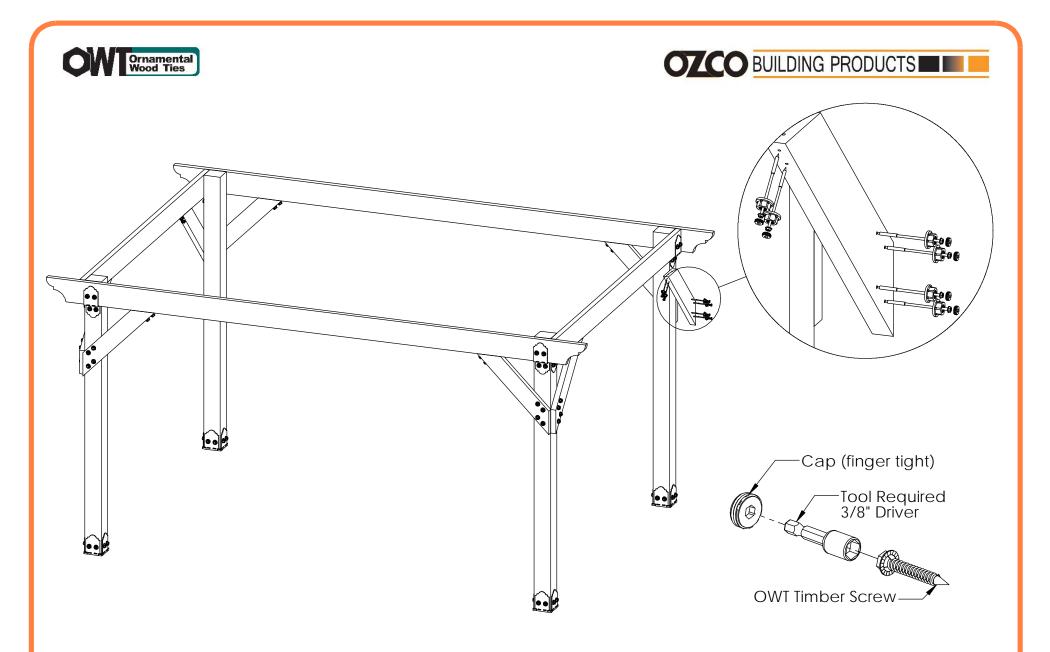

#### for dimensional details, see Overview page

**DIY Vineyard Pergola Beam & Support** 

### Project 336 (10x16) step 3

for dimensional details, see Overview page

DIY Vineyard Pergola Beam & Support

for dimensional details, see Overview page

**DIY Vineyard Pergola Beam & Support** 