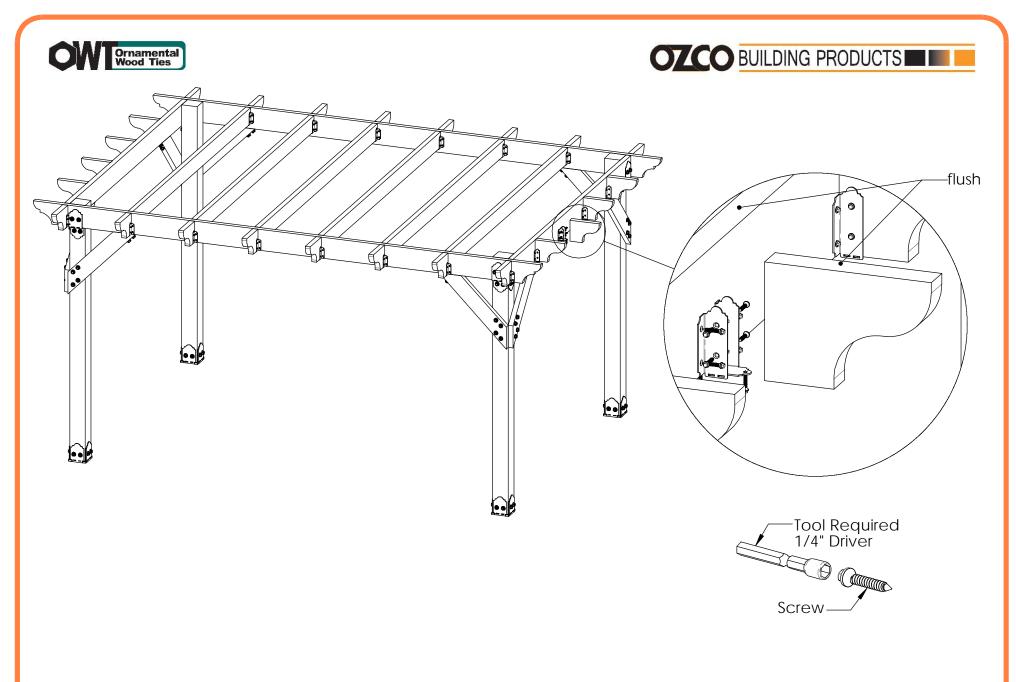

#### for dimensional details, see Overview page

**DIY Vineyard Pergola Beam & Support** 

### Project 336 (10x16) step 3

for dimensional details, see Overview page

DIY Vineyard Pergola Beam & Support

for dimensional details, see Overview page

**DIY Vineyard Pergola Beam & Support** 