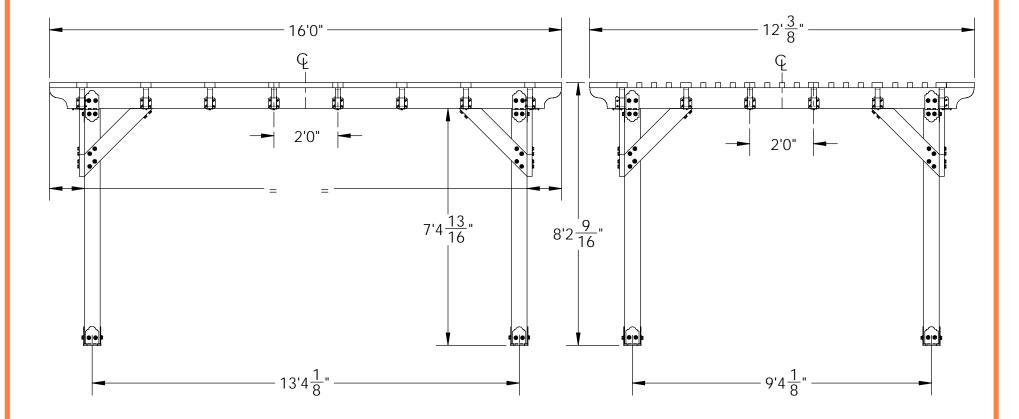

## **Project 325 (12x16)**

#### for dimensional details, see Overview page

**DIY Vineyard Pergola Beam & Support** 