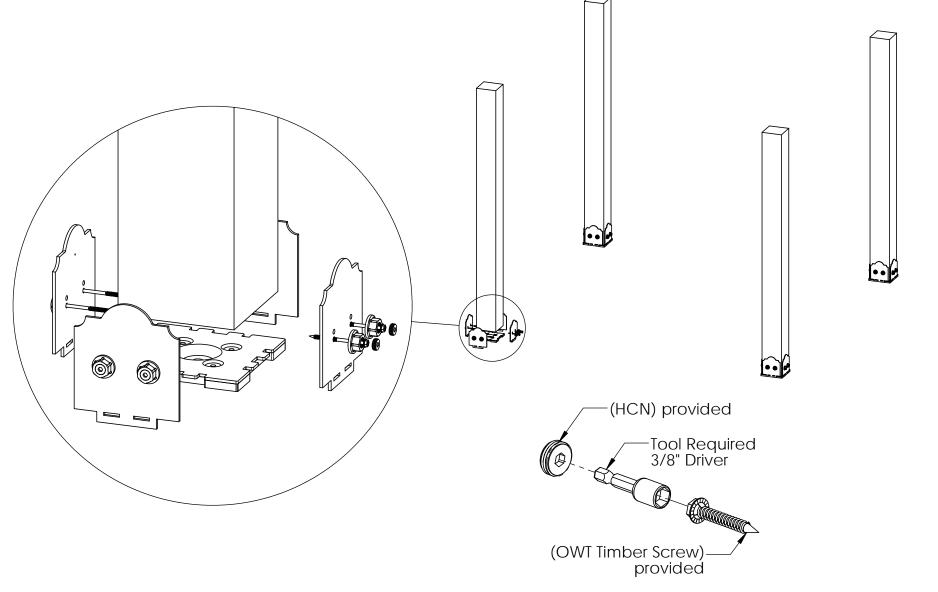

#### **Overview**

| ITEM<br>NO. | QTY. | PART<br>NUMBER        | DESCRIPTION                                                   |
|-------------|------|-----------------------|---------------------------------------------------------------|
| 1           | 4    | 56609                 | 8x8 Post<br>Base (8x8-<br>PB-LS)<br>Post to                   |
| 2           | 4    | 56637                 | Post fo<br>Beam Bolt<br>Inline (P2B-<br>BI-LS)<br>2" Standard |
| 3           | 2    | 56617                 | Rafter Clip<br>(RC-LS-2)                                      |
| 4           | 4    | 56652                 | OWT Timber<br>Bolt 10-12"                                     |
| 5           | 4    | 2x8<br>Cedar<br>Board | 2x8x12'0"                                                     |
| 6           | 9    | 2x6<br>Cedar<br>Board | 2x6x12'0"                                                     |
| 7           | 4    | 8x8<br>Cedar<br>Post  | 8x8x8'0"                                                      |
| 8           | 35   | 2x2<br>Cedar<br>Board | 2x2x12'0"                                                     |

#### **Bill of Materials**

56617

56652

56637