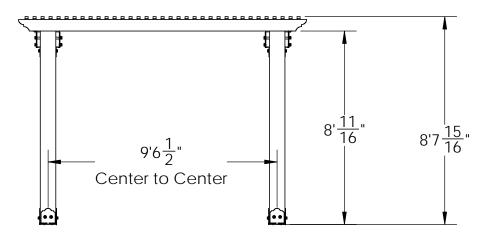

### OZCO Project #310 -Pergola 12x12- Free Standing



















#### **Overview**









| ITEM<br>NO. | QTY. | PART<br>NUMBER        | DESCRIPTION                                                   |
|-------------|------|-----------------------|---------------------------------------------------------------|
| 1           | 4    | 56609                 | 8x8 Post<br>Base (8x8-<br>PB-LS)<br>Post to                   |
| 2           | 4    | 56637                 | Post fo<br>Beam Bolt<br>Inline (P2B-<br>BI-LS)<br>2" Standard |
| 3           | 2    | 56617                 | Rafter Clip<br>(RC-LS-2)                                      |
| 4           | 4    | 56652                 | OWT Timber<br>Bolt 10-12"                                     |
| 5           | 4    | 2x8<br>Cedar<br>Board | 2x8x12'0"