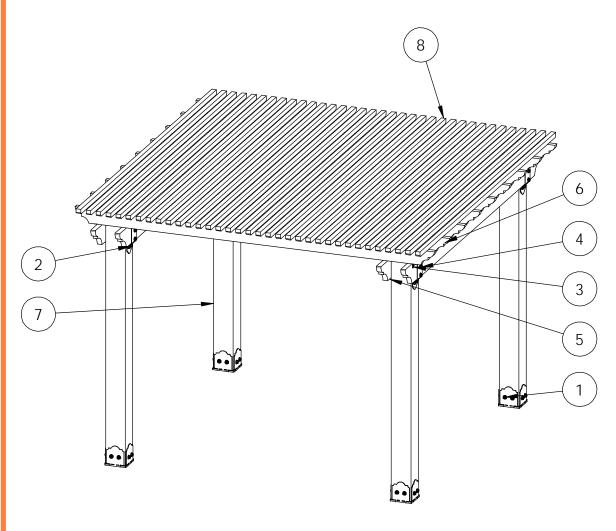

#### **Overview**

| ITEM<br>NO. | QTY. | PART<br>NUMBER        | DESCRIPTION                                                   |
|-------------|------|-----------------------|---------------------------------------------------------------|
| 1           | 4    | 56609                 | 8x8 Post<br>Base (8x8-<br>PB-LS)<br>Post to                   |
| 2           | 4    | 56637                 | Post fo<br>Beam Bolt<br>Inline (P2B-<br>BI-LS)<br>2" Standard |
| 3           | 2    | 56617                 | Rafter Clip<br>(RC-LS-2)                                      |
| 4           | 4    | 56652                 | OWT Timber<br>Bolt 10-12"                                     |
| 5           | 4    | 2x8<br>Cedar<br>Board | 2x8x12'0"                                                     |
| 6           | 9    | 2x6<br>Cedar<br>Board | 2x6x12'0"                                                     |
| 7           | 4    | 8x8<br>Cedar<br>Post  | 8x8x8'0"                                                      |
| 8           | 35   | 2x2<br>Cedar<br>Board | 2x2x12'0"                                                     |

#### **Bill of Materials**

56617

56652

56637