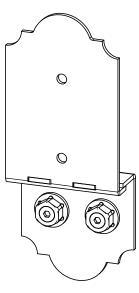

| Post fo<br>Beam Bolt<br>Inline (P2B-<br>BI-LS)<br>2" Standard |
| 3           | 2    | 56617                 | Rafter Clip<br>(RC-LS-2)                                      |
| 4           | 4    | 56652                 | OWT Timber<br>Bolt 10-12"                                     |
| 5           | 4    | 2x8<br>Cedar<br>Board | 2x8x12'0"                                                     |
| 6           | 9    | 2x6<br>Cedar<br>Board | 2x6x12'0"                                                     |
| 7           | 4    | 8x8<br>Cedar<br>Post  | 8x8x8'0"                                                      |
| 8           | 35   | 2x2<br>Cedar<br>Board | 2x2x12'0"                                                     |



#### **Bill of Materials**













56617





56652





56637



# Laredo Sunset & Ironwood



Laredo Sunset (566XX series)

2 great styles

Same functionality

choose your connection lifestyle

both styles available for most products



Ironwood (517XX series)











## Template (2x6) scale 1:2







## Template (2x8) scale 1:2











site plan





















OZCO Project #310 - Pergola 12x12- Free Standing

V2.00 - Installation Instructions, Specifications and Project Plans are effective 2/14/2017. This information is updated periodically and should not be relied upon after 2 years from 2/14/2017. Please visit OZCOBP.com to get current information.







OZCO Project #310 - Pergola 12x12- Free Standing

V2.00 - Installation Instructions, Specifications and Project Plans are effective 2/14/2017 . This information is updated p