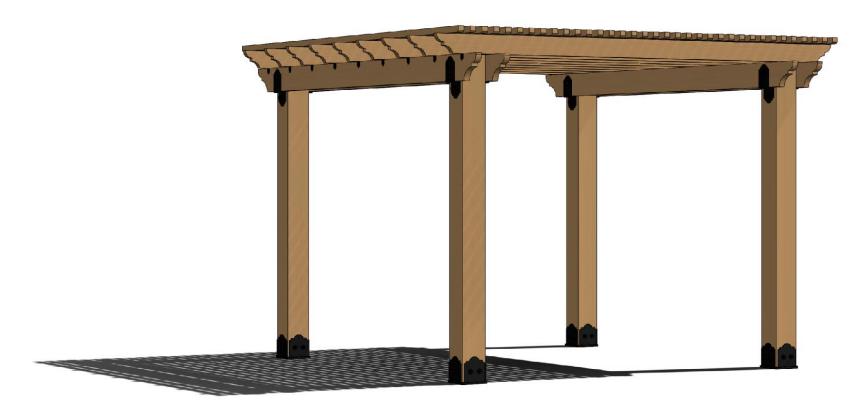

### OZCO Project #310 -Pergola 12x12- Free Standing



















#### **Overview**









| ITEM<br>NO. | QTY. | PART<br>NUMBER        | DESCRIPTION                                                   |
|-------------|------|-----------------------|---------------------------------------------------------------|
| 1           | 4    | 56609                 | 8x8 Post<br>Base (8x8-<br>PB-LS)<br>Post to                   |
| 2           | 4    | 56637                 | Post fo<br>Beam Bolt<br>Inline (P2B-<br>BI-LS)<br>2" Standard |
| 3           | 2    | 56617                 | Rafter Clip<br>(RC-LS-2)                                      |
| 4           | 4    | 56652                 | OWT Timber<br>Bolt 10-12"                                     |
| 5           | 4    | 2x8<br>Cedar<br>Board | 2x8x12'0"