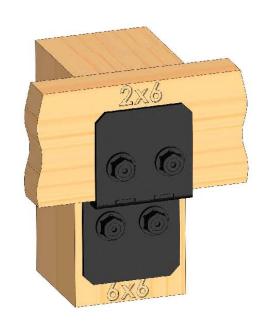

#### **Overview**

| ITEM<br>NO. | QTY. | PART<br>NUMBER        | DESCRIPTION                                                   |
|-------------|------|-----------------------|---------------------------------------------------------------|
| 1           | 4    | 56609                 | 8x8 Post<br>Base (8x8-<br>PB-LS)<br>Post to                   |
| 2           | 4    | 56637                 | Post fo<br>Beam Bolt<br>Inline (P2B-<br>BI-LS)<br>2" Standard |
| 3           | 2    | 56617                 | Rafter Clip<br>(RC-LS-2)                                      |
| 4           | 4    | 56652                 | OWT Timber<br>Bolt 10-12"                                     |
| 5           | 4    | 2x8<br>Cedar<br>Board | 2x8x12'0"                                                     |
| 6           | 9    | 2x6<br>Cedar<br>Board | 2x6x12'0"                                                     |
| 7           | 4    | 8x8<br>Cedar<br>Post  | 8x8x8'0"                                                      |
| 8           | 35   | 2x2<br>Cedar<br>Board | 2x2x12'0"                                                     |

#### **Bill of Materials**

56617

56652

56637