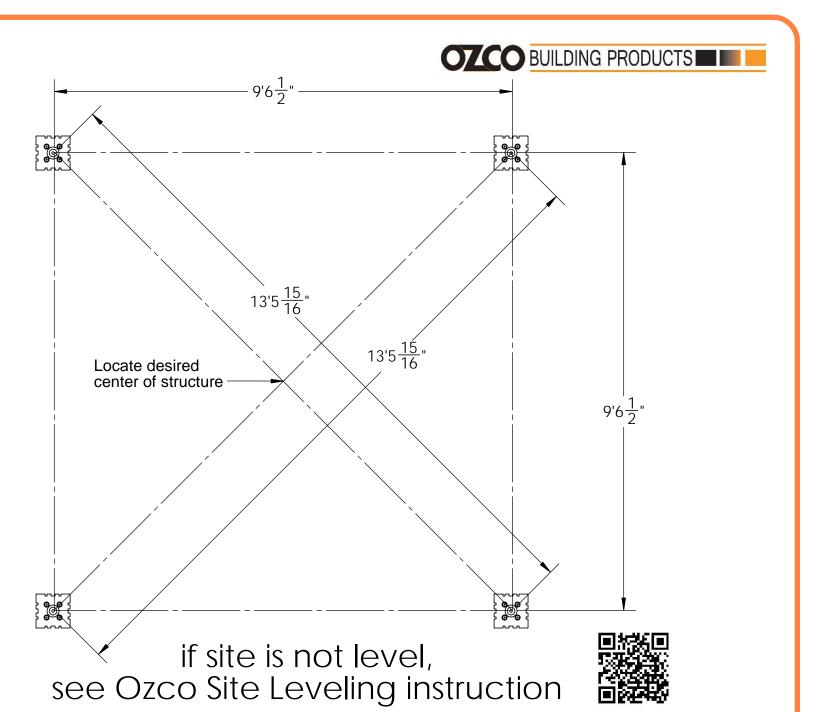

## Template (2x8) scale 1:2

site plan

OZCO Project #310 - Pergola 12x12- Free Standing

V2.00 - Installation Instructions, Specifications and Project Plans are effective 2/14/2017. This information is updated periodically and should not be relied upon after 2 years from 2/14/2017. Please visit OZCOBP.com to get current information.