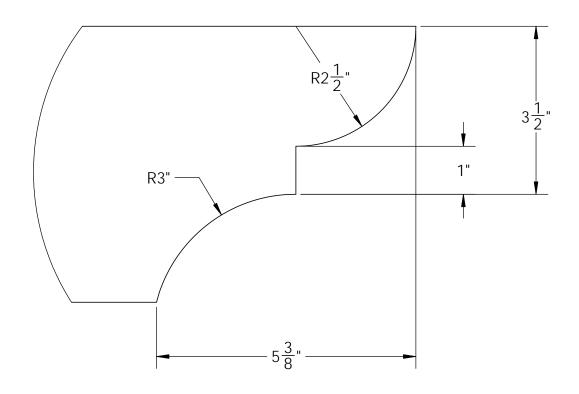

| OWT Timber<br>Bolt 10-12"                                     |
| 5           | 4    | 2x8<br>Cedar<br>Board | 2x8x12'0"                                                     |
| 6           | 9    | 2x6<br>Cedar<br>Board | 2x6x12'0"                                                     |
| 7           | 4    | 8x8<br>Cedar<br>Post  | 8x8x8'0"                                                      |
| 8           | 35   | 2x2<br>Cedar<br>Board | 2x2x12'0"                                                     |



#### **Bill of Materials**













56617





56652





56637



# Laredo Sunset & Ironwood



Laredo Sunset (566XX series)

2 great styles

Same functionality

choose your connection lifestyle

both styles available for most products



Ironwood (517XX series)











## Template (2x6) scale 1:2







## Template (2x8) scale 1:2











site plan





















OZCO Project #310 - Pergola 12x12- Free Standing

V2.00 - Installation Instructions, Specifications and Project Plans are effective 2/14/2017. This information is updated periodically and should not be relied upon after 2 years from 2/14/2017. Please visit OZCOBP.com to get current information.







OZCO Project #310 - Pergola 12x12- Free Standing

V2.00 - Installation Instructions, Specifications and Project Plans are effective 2/14/2017 . This information is updated periodically 16 and should not be relied upon after 2 years from 2/14/2017 . Please visit OZCOBP.com to get current information.



### **Translucent**