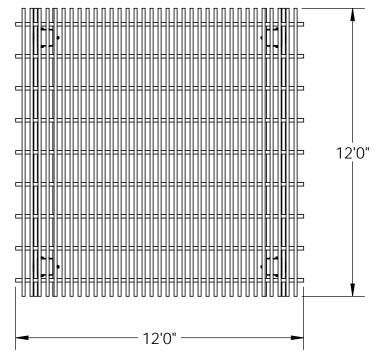

## Template (2x6) scale 1:2

## Template (2x8) scale 1:2

site plan

OZCO Project #310 - Pergola 12x12- Free Standing

V2.00 - Installation Instructions, Specifications and Project Plans are effective 2/14/2017. This information is updated periodically and should not be relied upon after 2 years from 2/14/2017. Please visit OZCOBP.com to get current information.