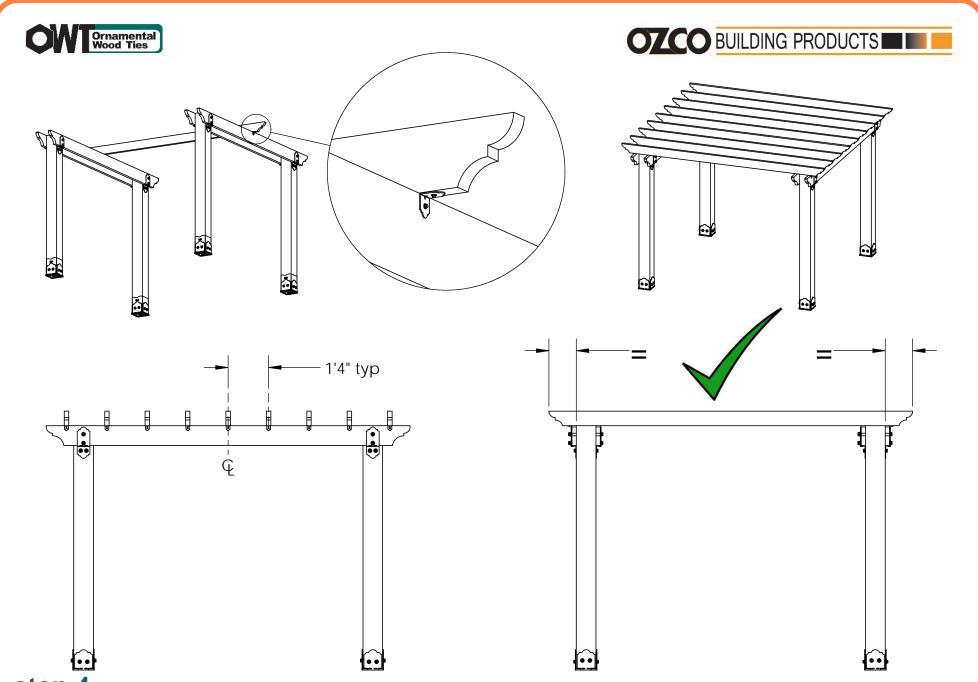

>Cedar<br>Board | 2x8x12'0"                                                     |
| 6           | 9    | 2x6<br>Cedar<br>Board | 2x6x12'0"                                                     |
| 7           | 4    | 8x8<br>Cedar<br>Post  | 8x8x8'0"                                                      |
| 8           | 35   | 2x2<br>Cedar<br>Board | 2x2x12'0"                                                     |



#### **Bill of Materials**













56617





56652





56637



# Laredo Sunset & Ironwood



Laredo Sunset (566XX series)

2 great styles

Same functionality

choose your connection lifestyle

both styles available for most products



Ironwood (517XX series)











## Template (2x6) scale 1:2







## Template (2x8) scale 1:2











site plan





















OZCO Project #310 - Pergola 12x12- Free Standing

V2.00 - Installation Instructions, Specifications and Project Plans are effective 2/14/2017. This information is updated periodically and should not be relied upon after 2 years from 2/14/2017. Please visit OZCOBP.com to get current information.







OZCO Project #310 - Pergola 12x12- Free Standing

V2.00 - Installation Instructions, Specifications and Project Plans are effective 2/14/2017 . This information is updated periodically 16 and should not be relied upon after 2 years from 2/14/2017 . Please visit OZCOBP.com to get current information.



### **Translucent**