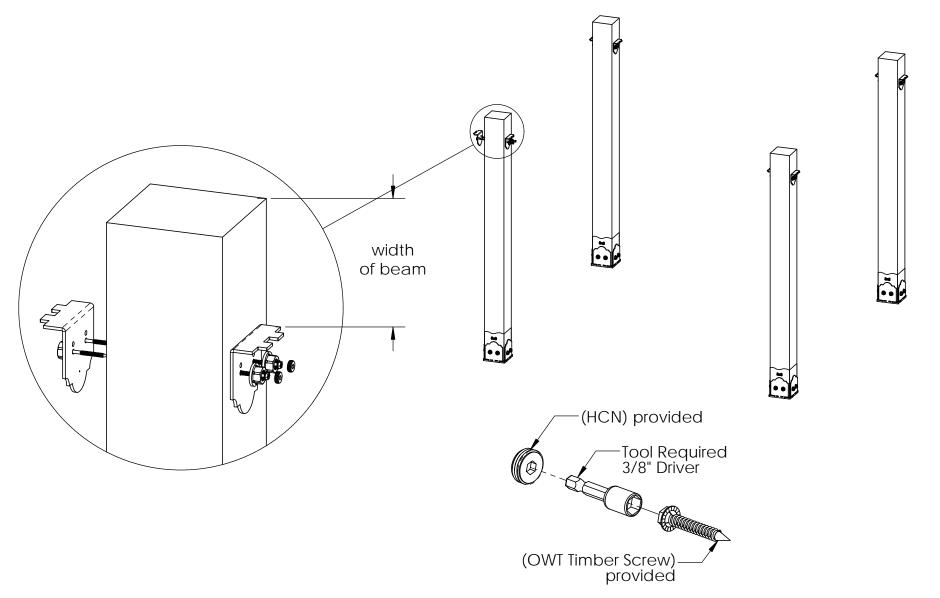

#### **Overview**

| ITEM<br>NO. | QTY. | PART<br>NUMBER        | DESCRIPTION                                                   |
|-------------|------|-----------------------|---------------------------------------------------------------|
| 1           | 4    | 56609                 | 8x8 Post<br>Base (8x8-<br>PB-LS)<br>Post to                   |
| 2           | 4    | 56637                 | Post fo<br>Beam Bolt<br>Inline (P2B-<br>BI-LS)<br>2" Standard |
| 3           | 2    | 56617                 | Rafter Clip<br>(RC-LS-2)                                      |
| 4           | 4    | 56652                 | OWT Timber<br>Bolt 10-12"                                     |
| 5           | 4    | 2x8<br>Cedar<br>Board | 2x8x12'0"                                                     |
| 6           | 9    | 2x6<br>Cedar<br>Board | 2x6x12'0"                                                     |
| 7           | 4    | 8x8<br>Cedar<br>Post  | 8x8x8'0"                                                      |
| 8           | 35   | 2x2<br>Cedar<br>Board | 2x2x12'0"                                                     |

#### **Bill of Materials**

56617

56652

56637