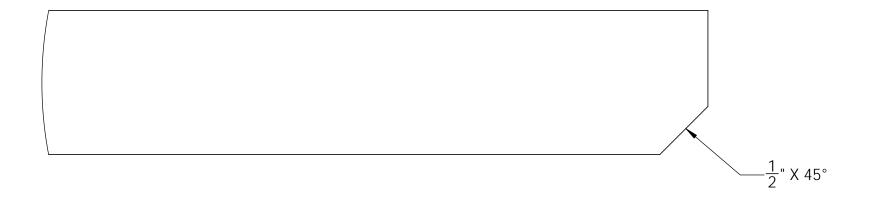

## Template (2x6) scale 1:2

## Template (2x8) scale 1:2

site plan

OZCO Project #310 - Pergola 12x12- Free Standing

V2.00 - Installation Instructions, Specifications and Project Plans are effective 2/14/2017. This information is updated periodically and should not be relied upon after 2 years from 2/14/2017. Please visit OZCOBP.com to get current information.