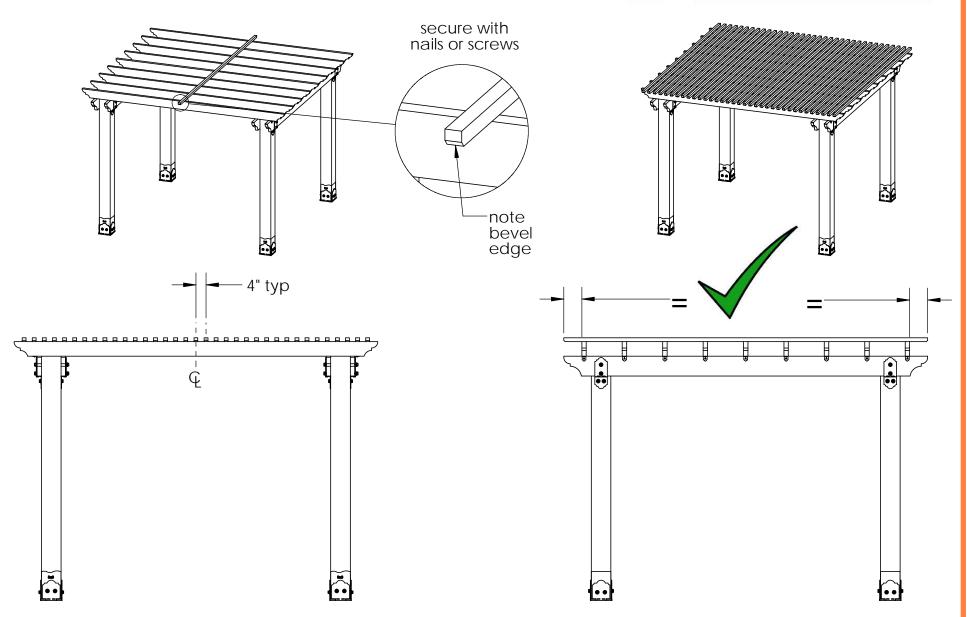

| 8           | 35   | 2x2<br>Cedar<br>Board | 2x2x12'0"                                                     |



#### **Bill of Materials**













56617





56652





56637



# Laredo Sunset & Ironwood



Laredo Sunset (566XX series)

2 great styles

Same functionality

choose your connection lifestyle

both styles available for most products



Ironwood (517XX series)











## Template (2x6) scale 1:2







## Template (2x8) scale 1:2











site plan





















OZCO Project #310 - Pergola 12x12- Free Standing

V2.00 - Installation Instructions, Specifications and Project Plans are effective 2/14/2017. This information is updated periodically and should not be relied upon after 2 years from 2/14/2017. Please visit OZCOBP.com to get current information.







OZCO Project #310 - Pergola 12x12- Free Standing

V2.00 - Installation Instructions, Specifications and Project Plans are effective 2/14/2017 . This information is updated periodically 16 and should not be relied upon after 2 years from 2/14/2017 . Please visit OZCOBP.com to get current information.



### **Translucent**