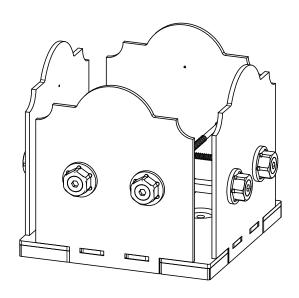

| 4    | 56637                 | Post fo<br>Beam Bolt<br>Inline (P2B-<br>BI-LS)<br>2" Standard |
| 3           | 2    | 56617                 | Rafter Clip<br>(RC-LS-2)                                      |
| 4           | 4    | 56652                 | OWT Timber<br>Bolt 10-12"                                     |
| 5           | 4    | 2x8<br>Cedar<br>Board | 2x8x12'0"                                                     |
| 6           | 9    | 2x6<br>Cedar<br>Board | 2x6x12'0"                                                     |
| 7           | 4    | 8x8<br>Cedar<br>Post  | 8x8x8'0"                                                      |
| 8           | 35   | 2x2<br>Cedar<br>Board | 2x2x12'0"                                                     |



#### **Bill of Materials**













56617





56652





56637



# Laredo Sunset & Ironwood



Laredo Sunset (566XX series)

2 great styles

Same functionality

choose your connection lifestyle

both styles available for most products



Ironwood (517XX series)











## Template (2x6) scale 1:2







## Template (2x8) scale 1:2











site plan





















OZCO Project #310 - Pergola 12x12- Free Standing

V2.00 - Installation Instructions, Specifications and Project Plans are effective 2/14/2017. This information is updated periodically and should not be relied upon after 2 years from 2/14/2017. Please visit OZCOBP.com to get current information.







OZCO Project #310 - Pergola 12x12- Free Standing

V2.00 - Installation Instructions, Specifications and Project Plans are effective 2/14/2017 . T