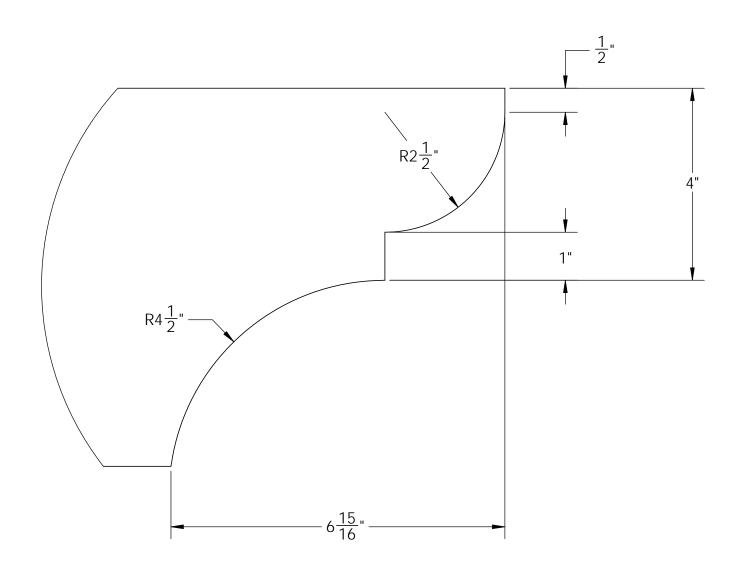

## Template (2x8) scale 1:2

site plan

OZCO Project #310 - Pergola 12x12- Free Standing

V2.00 - Installation Instructions, Specifications and Project Plans are effective 2/14/2017. This information is updated periodically and should not be relied upon after 2 years from 2/14/2017. Please visit OZCOBP.com to get current information.