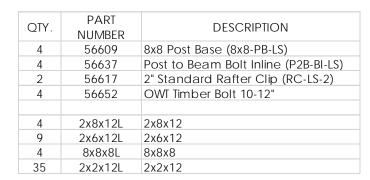

#### **Overview**

| ITEM<br>NO. | QTY. | PART<br>NUMBER        | DESCRIPTION                                                   |
|-------------|------|-----------------------|---------------------------------------------------------------|
| 1           | 4    | 56609                 | 8x8 Post<br>Base (8x8-<br>PB-LS)<br>Post to                   |
| 2           | 4    | 56637                 | Post fo<br>Beam Bolt<br>Inline (P2B-<br>BI-LS)<br>2" Standard |
| 3           | 2    | 56617                 | Rafter Clip<br>(RC-LS-2)                                      |
| 4           | 4    | 56652                 | OWT Timber<br>Bolt 10-12"                                     |
| 5           | 4    | 2x8<br>Cedar<br>Board | 2x8x12'0"                                                     |
| 6           | 9    | 2x6<br>Cedar<br>Board | 2x6x12'0"                                                     |
| 7           | 4    | 8x8<br>Cedar<br>Post  | 8x8x8'0"                                                      |
| 8           | 35   | 2x2<br>Cedar<br>Board | 2x2x12'0"                                                     |

#### **Bill of Materials**

56617

56652

56637