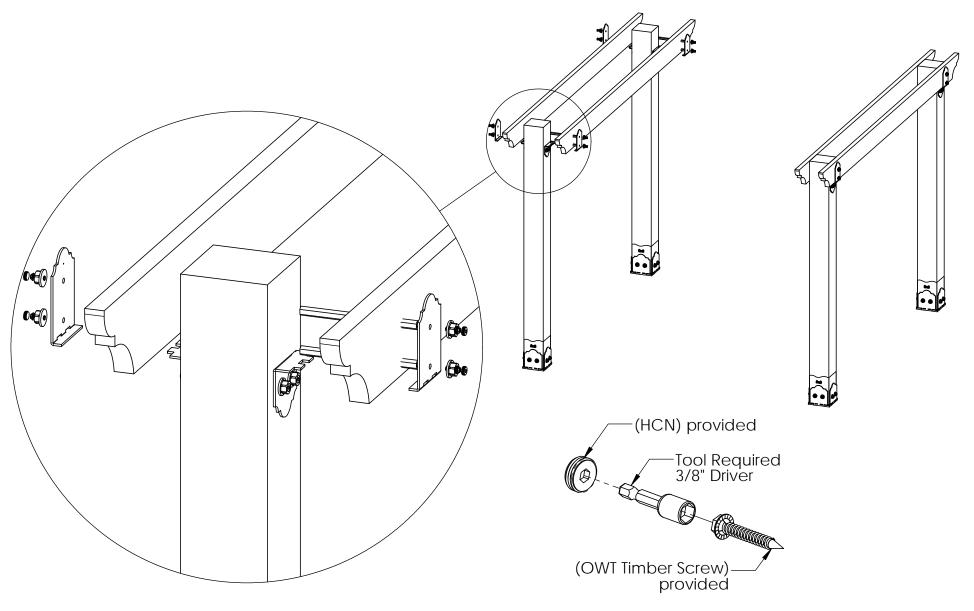

br>Cedar<br>Board | 2x8x12'0"                                                     |
| 6           | 9    | 2x6<br>Cedar<br>Board | 2x6x12'0"                                                     |
| 7           | 4    | 8x8<br>Cedar<br>Post  | 8x8x8'0"                                                      |
| 8           | 35   | 2x2<br>Cedar<br>Board | 2x2x12'0"                                                     |



#### **Bill of Materials**













56617





56652





56637



# Laredo Sunset & Ironwood



Laredo Sunset (566XX series)

2 great styles

Same functionality

choose your connection lifestyle

both styles available for most products



Ironwood (517XX series)











## Template (2x6) scale 1:2







## Template (2x8) scale 1:2











site plan





















OZCO Project #310 - Pergola 12x12- Free Standing

V2.00 - Installation Instructions, Specifications and Project Plans are effective 2/14/2017. This information is updated periodically and should not be relied upon after 2 years from 2/14/2017. Please visit OZCOBP.com to get current information.







OZCO Project #310 - Pergola 12x12- Free Standing

V2.00 - Installation Instructions, Specifications and Project Plans are effective 2/14/2017 . This information is updated periodically 16 and should not be relied upon after 2 years from 2/14/2017 . Please visit OZCOBP.com to get current information.



### **Translucent**