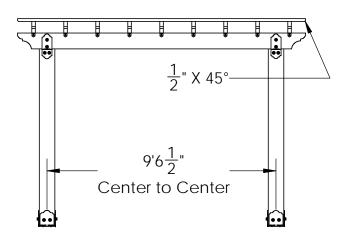

## Template (2x8) scale 1:2

site plan

OZCO Project #310 - Pergola 12x12- Free Standing

V2.00 - Installation Instructions, Specifications and Project Plans are effective 2/14/2017. This information is updated periodically and should not be relied upon after 2 years from 2/14/2017. Please visit OZCOBP.com to get current information.