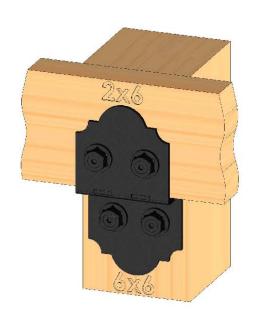

P2B-<br>BI-LS)<br>2" Standard |
| 3           | 2    | 56617                 | Rafter Clip<br>(RC-LS-2)                                      |
| 4           | 4    | 56652                 | OWT Timber<br>Bolt 10-12"                                     |
| 5           | 4    | 2x8<br>Cedar<br>Board | 2x8x12'0"                                                     |
| 6           | 9    | 2x6<br>Cedar<br>Board | 2x6x12'0"                                                     |
| 7           | 4    | 8x8<br>Cedar<br>Post  | 8x8x8'0"                                                      |
| 8           | 35   | 2x2<br>Cedar<br>Board | 2x2x12'0"                                                     |



#### **Bill of Materials**













56617





56652





56637



# Laredo Sunset & Ironwood



Laredo Sunset (566XX series)

2 great styles

Same functionality

choose your connection lifestyle

both styles available for most products



Ironwood (517XX series)











## Template (2x6) scale 1:2







## Template (2x8) scale 1:2











site plan





















OZCO Project #310 - Pergola 12x12- Free Standing

V2.00 - Installation Instructions, Specifications and Project Plans are effective 2/14/2017. This information is updated periodically and should not be relied upon after 2 years from 2/14/2017. Please visit OZCOBP.com to get current information.







OZCO Project #310 - Pergola 12x12- Free Standing

V2.00 - Installation Instructions, Specifications and Project Plans are effective 2/14/2017 . This information is updated periodically 16 and should not be relied