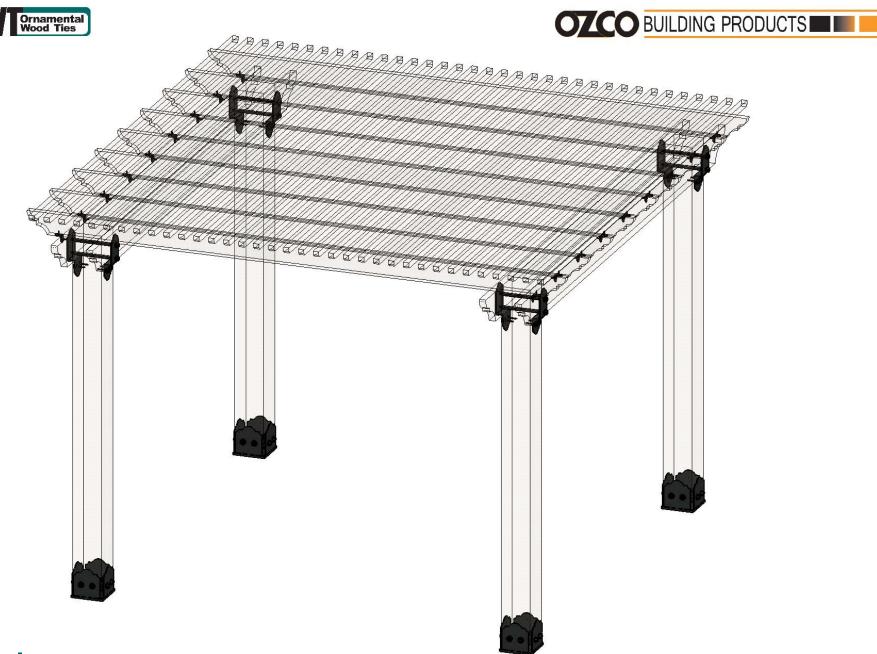

lifestyle

both styles available for most products



Ironwood (517XX series)











## Template (2x6) scale 1:2







## Template (2x8) scale 1:2











site plan





















OZCO Project #310 - Pergola 12x12- Free Standing

V2.00 - Installation Instructions, Specifications and Project Plans are effective 2/14/2017. This information is updated periodically and should not be relied upon after 2 years from 2/14/2017. Please visit OZCOBP.com to get current information.







OZCO Project #310 - Pergola 12x12- Free Standing

V2.00 - Installation Instructions, Specifications and Project Plans are effective 2/14/2017 . This information is updated periodically 16 and should not be relied upon after 2 years from 2/14/2017 . Please visit OZCOBP.com to get current information.



### **Translucent**