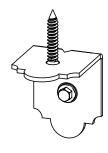

| 56637                 | Post fo<br>Beam Bolt<br>Inline (P2B-<br>BI-LS)<br>2" Standard |
| 3           | 2    | 56617                 | Rafter Clip<br>(RC-LS-2)                                      |
| 4           | 4    | 56652                 | OWT Timber<br>Bolt 10-12"                                     |
| 5           | 4    | 2x8<br>Cedar<br>Board | 2x8x12'0"                                                     |
| 6           | 9    | 2x6<br>Cedar<br>Board | 2x6x12'0"                                                     |
| 7           | 4    | 8x8<br>Cedar<br>Post  | 8x8x8'0"                                                      |
| 8           | 35   | 2x2<br>Cedar<br>Board | 2x2x12'0"                                                     |



#### **Bill of Materials**













56617





56652





56637



# Laredo Sunset & Ironwood



Laredo Sunset (566XX series)

2 great styles

Same functionality

choose your connection lifestyle

both styles available for most products



Ironwood (517XX series)











## Template (2x6) scale 1:2







## Template (2x8) scale 1:2











site plan





















OZCO Project #310 - Pergola 12x12- Free Standing

V2.00 - Installation Instructions, Specifications and Project Plans are effective 2/14/2017. This information is updated periodically and should not be relied upon after 2 years from 2/14/2017. Please visit OZCOBP.com to get current information.







OZCO Project #310 - Pergola 12x12- Free Standing

V2.00 - Installation Instructions, Specifications and Project Plans are effective 2/14/2017 . This in