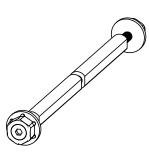

| Post fo<br>Beam Bolt<br>Inline (P2B-<br>BI-LS)<br>2" Standard |
| 3           | 2    | 56617                 | Rafter Clip<br>(RC-LS-2)                                      |
| 4           | 4    | 56652                 | OWT Timber<br>Bolt 10-12"                                     |
| 5           | 4    | 2x8<br>Cedar<br>Board | 2x8x12'0"                                                     |
| 6           | 9    | 2x6<br>Cedar<br>Board | 2x6x12'0"                                                     |
| 7           | 4    | 8x8<br>Cedar<br>Post  | 8x8x8'0"                                                      |
| 8           | 35   | 2x2<br>Cedar<br>Board | 2x2x12'0"                                                     |



#### **Bill of Materials**













56617





56652





56637



# Laredo Sunset & Ironwood



Laredo Sunset (566XX series)

2 great styles

Same functionality

choose your connection lifestyle

both styles available for most products



Ironwood (517XX series)











## Template (2x6) scale 1:2







## Template (2x8) scale 1:2











site plan





















OZCO Project #310 - Pergola 12x12- Free Standing

V2.00 - Installation Instructions, Specifications and Project Plans are effective 2/14/2017. This information is updated periodically and should not be relied upon after 2 years from 2/14/2017. Please visit OZCOBP.com to get current information.







OZCO Project #310 - Pergola 12x12- Free Standing

V2.00 - Installation Instructions, Specifications and Project Plans are effective 2/14/2017 . This information i