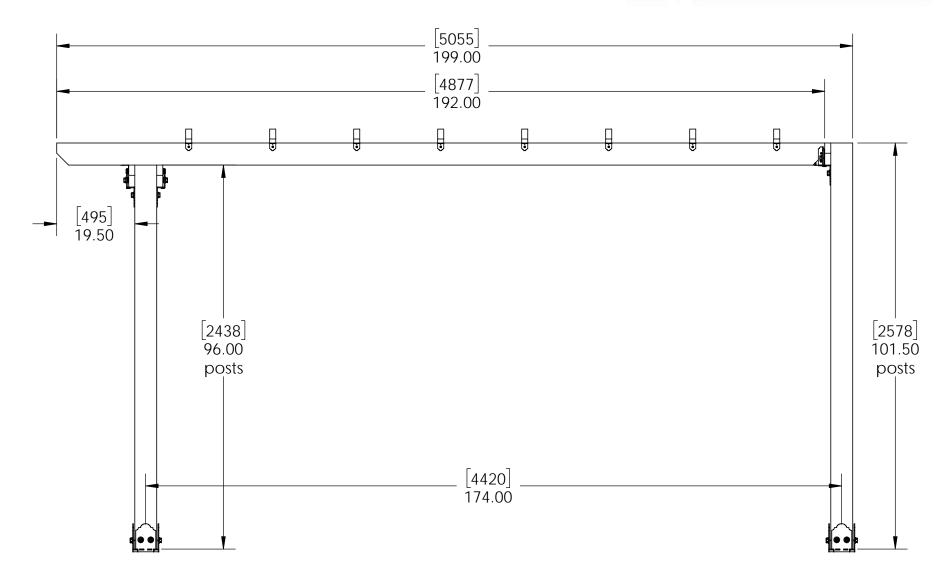

# **Overview-Right**

| ITEM<br>NO. | QTY.        | PART<br>NUMBER | DESCRIPTION                                                        |
|-------------|-------------|----------------|--------------------------------------------------------------------|
| 1           | 4           | 56608          | 6x6 Post<br>Base Kit<br>(6X6-PB-LS)<br>2" Standard                 |
| 2           | 12.6        | 56617          | Rafter Clip<br>(RC-LS-2)                                           |
| 3           | 2.324       | 56639          | 6-8" Joist<br>Hanger Flush<br>(JHF-68-LS)                          |
| 4           | 3           | 2x6<br>Board   | 2x6x192.00                                                         |
| 5           | 0.32        | 56626          | Screw, OWT<br>2-3/4"<br>(70mm)<br>Timber with<br>HCN<br>1 1/2" Hex |
|             | 0.1         | 56621          | Cap Nut<br>(HCN)                                                   |
| 6           | 1           | 56616          | Flush Ínside<br>45 (Fl-45)<br>Truss Accent                         |
|             | 1           | 56611          | (TA-LS)                                                            |
|             | 0.08        | 56625          | OWT Timber<br>Screw 1-3/4"<br>6" Post to                           |
| 7           | 3           | 56635          | 6" Post to<br>Beam (P2B-<br>LS-6)                                  |
| 8           | 14          | 2x6<br>Board   | 2x6x192.00                                                         |
| 9           | 8           | 2x4<br>Board   | 2x4x192.00                                                         |
| 10          | 2           | 6x6 Post       | 6x6x96.00                                                          |
| 11          | 2<br>2<br>2 | 6x6 Post       | 6x6x36.00                                                          |
| L 12        |             | 6x6 Post       | 6x6x101.50                                                         |