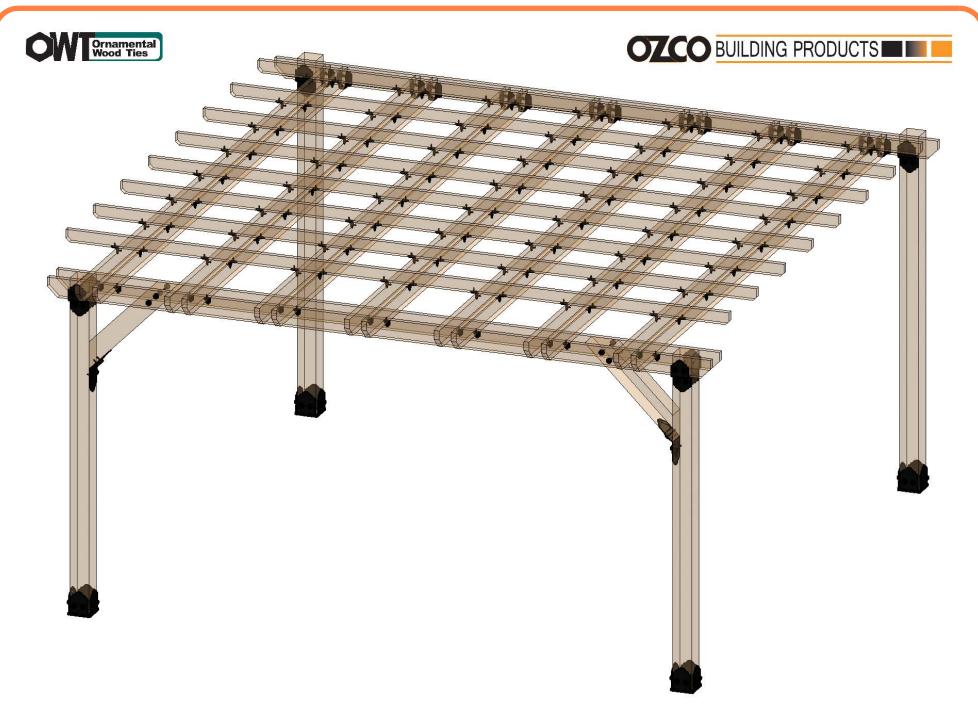

# OZCO Project #297 - Duo Beam Patio Pergola

## **Material List**

OZCO Project #297 - Duo Beam Patio Pergola

56639

56616

OZCO BUILDING PRODUCTS

56635

56621