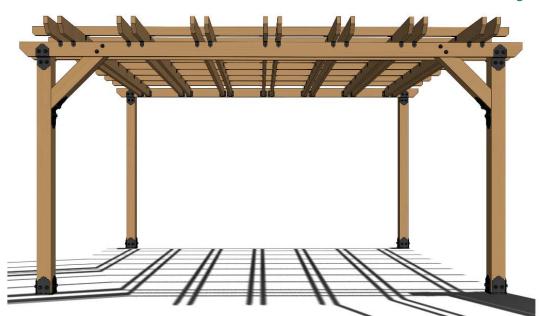

# OZCO Project #297 - Duo Beam Patio Pergola



















### **Overview-Front**













# **Overview-Right**







| ITEM<br>NO. | QTY.        | PART<br>NUMBER | DESCRIPTION                                                        |
|-------------|-------------|----------------|--------------------------------------------------------------------|
| 1           | 4           | 56608          | 6x6 Post<br>Base Kit<br>(6X6-PB-LS)<br>2" Standard                 |
| 2           | 12.6        | 56617          | Rafter Clip<br>(RC-LS-2)                                           |
| 3           | 2.324       | 56639          | 6-8" Joist<br>Hanger Flush<br>(JHF-68-LS)                          |
| 4           | 3           | 2x6<br>Board   | 2x6x192.00                                                         |
| 5           | 0.32