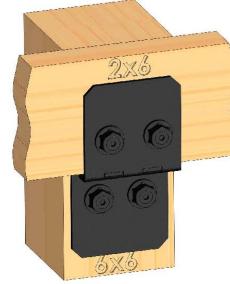

# **Overview-Right**

| ITEM<br>NO. | QTY.        | PART<br>NUMBER | DESCRIPTION                                                        |
|-------------|-------------|----------------|--------------------------------------------------------------------|
| 1           | 4           | 56608          | 6x6 Post<br>Base Kit<br>(6X6-PB-LS)<br>2" Standard                 |
| 2           | 12.6        | 56617          | Rafter Clip<br>(RC-LS-2)                                           |
| 3           | 2.324       | 56639          | 6-8" Joist<br>Hanger Flush<br>(JHF-68-LS)                          |
| 4           | 3           | 2x6<br>Board   | 2x6x192.00                                                         |
| 5           | 0.32        | 56626          | Screw, OWT<br>2-3/4"<br>(70mm)<br>Timber with<br>HCN<br>1 1/2" Hex |
|             | 0.1         | 56621          | Cap Nut<br>(HCN)                                                   |
| 6           | 1           | 56616          | Flush Ínside<br>45 (Fl-45)<br>Truss Accent                         |
|             | 1           | 56611          | (TA-LS)                                                            |
|             | 0.08        | 56625          | OWT Timber<br>Screw 1-3/4"<br>6" Post to                           |
| 7           | 3           | 56635          | 6" Post to<br>Beam (P2B-<br>LS-6)                                  |
| 8           | 14          | 2x6<br>Board   | 2x6x192.00                                                         |
| 9           | 8           | 2x4<br>Board   | 2x4x192.00                                                         |
| 10          | 2           | 6x6 Post       | 6x6x96.00                                                          |
| 11          | 2<br>2<br>2 | 6x6 Post       | 6x6x36.00                                                          |
| L 12        |             | 6x6 Post       | 6x6x101.50                                                         |

### **Bill of Material**

| QTY. | PART NUMBER | DESCRIPTION                              |  |
|------|-------------|------------------------------------------|--|
| 4    | 56608       | 6x6 Post Base (6x6-PB-LS)                |  |
| 13   | 56617       | 2" Standard Rafter Clip (RC-LS-2)        |  |
| 3    | 56635       | 6" Post to Beam (P2B-LS-6)               |  |
| 1    | 56616       | Flush Inside 45 (FI-45)                  |  |
| 2    | 56611       | Truss Accent (TA-LS)                     |  |
| 1    | 56625       | OWT Timber Screw 1-3/4"                  |  |
| 1    | 56626       | Screw, OWI 2-3/4" (70mm) Timber with HCN |  |
| 1    | 56621       | 1 1/2" Hex Cap Nut (HCN)                 |  |
| 3    | 56639       | 6-8" Joist Hanger Flush (JHF-68-LS)      |  |
|      |             |                                          |  |
| 2    | 6x6x12L     | 6x6x12                                   |  |
| 2    | 6x6x10L     | 6x6x10                                   |  |
| 17   | 2x6x16L     | 2x6x16                                   |  |
| 8    | 2x4x16L     | 2x4x16                                   |  |