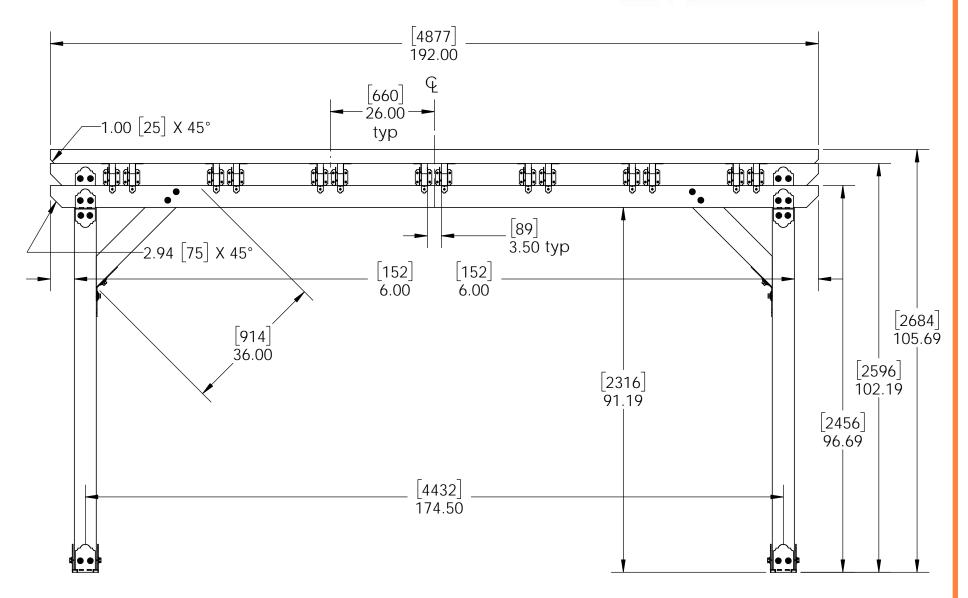

# **Overview-Right**

| ITEM<br>NO. | QTY.        | PART<br>NUMBER | DESCRIPTION                                                        |
|-------------|-------------|----------------|--------------------------------------------------------------------|
| 1           | 4           | 56608          | 6x6 Post<br>Base Kit<br>(6X6-PB-LS)<br>2" Standard                 |
| 2           | 12.6        | 56617          | Rafter Clip<br>(RC-LS-2)                                           |
| 3           | 2.324       | 56639          | 6-8" Joist<br>Hanger Flush<br>(JHF-68-LS)                          |
| 4           | 3           | 2x6<br>Board   | 2x6x192.00                                                         |
| 5           | 0.32        | 56626          | Screw, OWT<br>2-3/4"<br>(70mm)<br>Timber with<br>HCN<br>1 1/2" Hex |
|             | 0.1         | 56621          | Cap Nut<br>(HCN)                                                   |
| 6           | 1           | 56616          | Flush Ínside<br>45 (Fl-45)<br>Truss Accent                         |
|             | 1           | 56611          | (TA-LS)                                                            |
|             | 0.08        | 56625          | OWT Timber<br>Screw 1-3/4"<br>6" Post to                           |
| 7           | 3           | 56635          | 6" Post to<br>Beam (P2B-<br>LS-6)                                  |
| 8           | 14          | 2x6<br>Board   | 2x6x192.00                                                         |
| 9           | 8           | 2x4<br>Board   | 2x4x192.00                                                         |
| 10          | 2           | 6x6 Post       | 6x6x96.00                                                          |
| 11          | 2<br>2<br>2 | 6x6 Post       | 6x6x36.00                                                          |
| L 12        |             | 6x6 Post       | 6x6x101.50                                                         |