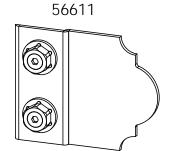

### **Bill of Material**

| QTY. | PART NUMBER | DESCRIPTION                              |  |
|------|-------------|------------------------------------------|--|
| 4    | 56608       | 6x6 Post Base (6x6-PB-LS)                |  |
| 13   | 56617       | 2" Standard Rafter Clip (RC-LS-2)        |  |
| 3    | 56635       | 6" Post to Beam (P2B-LS-6)               |  |
| 1    | 56616       | Flush Inside 45 (FI-45)                  |  |
| 2    | 56611       | Truss Accent (TA-LS)                     |  |
| 1    | 56625       | OWT Timber Screw 1-3/4"                  |  |
| 1    | 56626       | Screw, OWI 2-3/4" (70mm) Timber with HCN |  |
| 1    | 56621       | 1 1/2" Hex Cap Nut (HCN)                 |  |
| 3    | 56639       | 6-8" Joist Hanger Flush (JHF-68-LS)      |  |
|      |             |                                          |  |
| 2    | 6x6x12L     | 6x6x12                                   |  |
| 2    | 6x6x10L     | 6x6x10                                   |  |
| 17   | 2x6x16L     | 2x6x16                                   |  |
| 8    | 2x4x16L     | 2x4x16                                   |  |