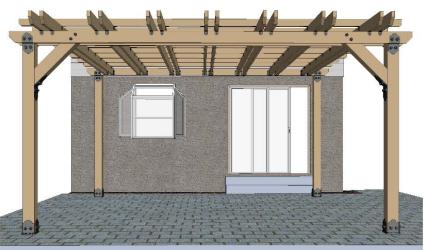

# **Overview-Right**

| ITEM<br>NO. | QTY.        | PART<br>NUMBER | DESCRIPTION                                                        |
|-------------|-------------|----------------|--------------------------------------------------------------------|
| 1           | 4           | 56608          | 6x6 Post<br>Base Kit<br>(6X6-PB-LS)<br>2" Standard                 |
| 2           | 12.6        | 56617          | Rafter Clip<br>(RC-LS-2)                                           |
| 3           | 2.324       | 56639          | 6-8" Joist<br>Hanger Flush<br>(JHF-68-LS)                          |
| 4           | 3           | 2x6<br>Board   | 2x6x192.00                                                         |
| 5           | 0.32        | 56626          | Screw, OWT<br>2-3/4"<br>(70mm)<br>Timber with<br>HCN<br>1 1/2" Hex |
|             | 0.1         | 56621          | Cap Nut<br>(HCN)                                                   |
| 6           | 1           | 56616          | Flush Ínside<br>45 (Fl-45)<br>Truss Accent                         |
|             | 1           | 56611          | (TA-LS)                                                            |
|             | 0.08        | 56625          | OWT Timber<br>Screw 1-3/4"<br>6" Post to                           |
| 7           | 3           | 56635          | 6" Post to<br>Beam (P2B-<br>LS-6)                                  |
| 8           | 14          | 2x6<br>Board   | 2x6x192.00                                                         |
| 9           | 8           | 2x4<br>Board   | 2x4x192.00                                                         |
| 10          | 2           | 6x6 Post       | 6x6x96.00                                                          |
| 11          | 2<br>2<br>2 | 6x6 Post       | 6x6x36.00                                                          |
| L 12        |             | 6x6 Post       | 6x6x101.50                                                         |