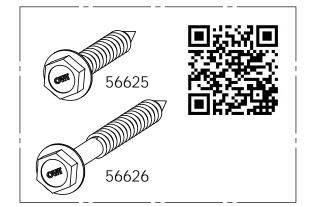

### **Bill of Material**

| QTY. | PART NUMBER | DESCRIPTION                              |  |
|------|-------------|------------------------------------------|--|
| 4    | 56608       | 6x6 Post Base (6x6-PB-LS)                |  |
| 13   | 56617       | 2" Standard Rafter Clip (RC-LS-2)        |  |
| 3    | 56635       | 6" Post to Beam (P2B-LS-6)               |  |
| 1    | 56616       | Flush Inside 45 (FI-45)                  |  |
| 2    | 56611       | Truss Accent (TA-LS)                     |  |
| 1    | 56625       | OWT Timber Screw 1-3/4"                  |  |
| 1    | 56626       | Screw, OWI 2-3/4" (70mm) Timber with HCN |  |
| 1    | 56621       | 1 1/2" Hex Cap Nut (HCN)                 |  |
| 3    | 56639       | 6-8" Joist Hanger Flush (JHF-68-LS)      |  |
|      |             |                                          |  |
| 2    | 6x6x12L     | 6x6x12                                   |  |
| 2    | 6x6x10L     | 6x6x10                                   |  |
| 17   | 2x6x16L     | 2x6x16                                   |  |
| 8    | 2x4x16L     | 2x4x16                                   |  |