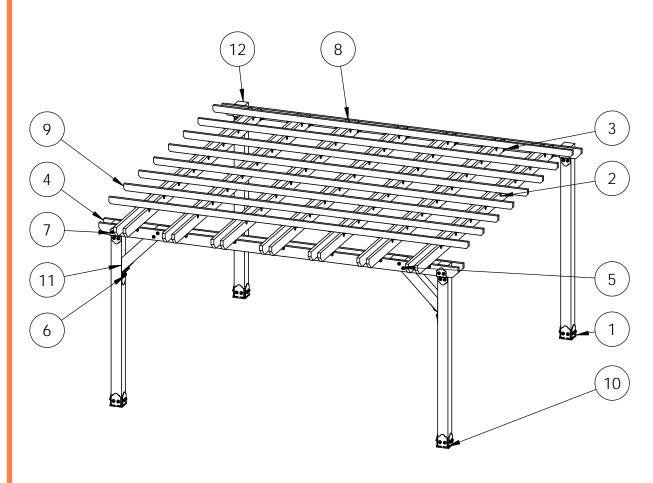

# **Overview-Right**

| ITEM<br>NO. | QTY.        | PART<br>NUMBER | DESCRIPTION                                                        |
|-------------|-------------|----------------|--------------------------------------------------------------------|
| 1           | 4           | 56608          | 6x6 Post<br>Base Kit<br>(6X6-PB-LS)<br>2" Standard                 |
| 2           | 12.6        | 56617          | Rafter Clip<br>(RC-LS-2)                                           |
| 3           | 2.324       | 56639          | 6-8" Joist<br>Hanger Flush<br>(JHF-68-LS)                          |
| 4           | 3           | 2x6<br>Board   | 2x6x192.00                                                         |
| 5           | 0.32        | 56626          | Screw, OWT<br>2-3/4"<br>(70mm)<br>Timber with<br>HCN<br>1 1/2" Hex |
|             | 0.1         | 56621          | Cap Nut<br>(HCN)                                                   |
| 6           | 1           | 56616          | Flush Ínside<br>45 (Fl-45)<br>Truss Accent                         |
|             | 1           | 56611          | (TA-LS)                                                            |
|             | 0.08        | 56625          | OWT Timber<br>Screw 1-3/4"<br>6" Post to                           |
| 7           | 3           | 56635          | 6" Post to<br>Beam (P2B-<br>LS-6)                                  |
| 8           | 14          | 2x6<br>Board   | 2x6x192.00                                                         |
| 9           | 8           | 2x4<br>Board   | 2x4x192.00                                                         |
| 10          | 2           | 6x6 Post       | 6x6x96.00                                                          |
| 11          | 2<br>2<br>2 | 6x6 Post       | 6x6x36.00                                                          |
| L 12        |             | 6x6 Post       | 6x6x101.50                                                         |

### **Bill of Material**

| QTY. | PART NUMBER | DESCRIPTION                              |  |
|------|-------------|------------------------------------------|--|
| 4    | 56608       | 6x6 Post Base (6x6-PB-LS)                |  |
| 13   | 56617       | 2" Standard Rafter Clip (RC-LS-2)        |  |
| 3    | 56635       | 6" Post to Beam (P2B-LS-6)               |  |
| 1    | 56616       | Flush Inside 45 (FI-45)                  |  |
| 2    | 56611       | Truss Accent (TA-LS)                     |  |
| 1    | 56625       | OWT Timber Screw 1-3/4"                  |  |
| 1    | 56626       | Screw, OWI 2-3/4" (70mm) Timber with HCN |  |
| 1    | 56621       | 1 1/2" Hex Cap Nut (HCN)                 |  |
| 3    | 56639       | 6-8" Joist Hanger Flush (JHF-68-LS)      |  |
|      |             |                                          |  |
| 2    | 6x6x12L     | 6x6x12                                   |  |
| 2    | 6x6x10L     | 6x6x10                                   |  |
| 17   | 2x6x16L     | 2x6x16                                   |  |
| 8    | 2x4x16L     | 2x4x16                                   |  |

## **Material List**

OZCO Project #297 - Duo Beam Patio Pergola

56639

56616

OZCO BUILDING PRODUCTS

56635

56621