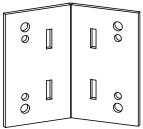

### **Bill of Material**

| QTY. | PART NUMBER | DESCRIPTION                              |  |
|------|-------------|------------------------------------------|--|
| 4    | 56608       | 6x6 Post Base (6x6-PB-LS)                |  |
| 13   | 56617       | 2" Standard Rafter Clip (RC-LS-2)        |  |
| 3    | 56635       | 6" Post to Beam (P2B-LS-6)               |  |
| 1    | 56616       | Flush Inside 45 (FI-45)                  |  |
| 2    | 56611       | Truss Accent (TA-LS)                     |  |
| 1    | 56625       | OWT Timber Screw 1-3/4"                  |  |
| 1    | 56626       | Screw, OWI 2-3/4" (70mm) Timber with HCN |  |
| 1    | 56621       | 1 1/2" Hex Cap Nut (HCN)                 |  |
| 3    | 56639       | 6-8" Joist Hanger Flush (JHF-68-LS)      |  |
|      |             |                                          |  |
| 2    | 6x6x12L     | 6x6x12                                   |  |
| 2    | 6x6x10L     | 6x6x10                                   |  |
| 17   | 2x6x16L     | 2x6x16                                   |  |
| 8    | 2x4x16L     | 2x4x16                                   |  |