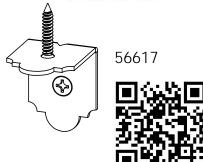

# **Overview-Right**

| ITEM<br>NO. | QTY.        | PART<br>NUMBER | DESCRIPTION                                                        |
|-------------|-------------|----------------|--------------------------------------------------------------------|
| 1           | 4           | 56608          | 6x6 Post<br>Base Kit<br>(6X6-PB-LS)<br>2" Standard                 |
| 2           | 12.6        | 56617          | Rafter Clip<br>(RC-LS-2)                                           |
| 3           | 2.324       | 56639          | 6-8" Joist<br>Hanger Flush<br>(JHF-68-LS)                          |
| 4           | 3           | 2x6<br>Board   | 2x6x192.00                                                         |
| 5           | 0.32        | 56626          | Screw, OWT<br>2-3/4"<br>(70mm)<br>Timber with<br>HCN<br>1 1/2" Hex |
|             | 0.1         | 56621          | Cap Nut<br>(HCN)                                                   |
| 6           | 1           | 56616          | Flush Ínside<br>45 (Fl-45)<br>Truss Accent                         |
|             | 1           | 56611          | (TA-LS)                                                            |
|             | 0.08        | 56625          | OWT Timber<br>Screw 1-3/4"<br>6" Post to                           |
| 7           | 3           | 56635          | 6" Post to<br>Beam (P2B-<br>LS-6)                                  |
| 8           | 14          | 2x6<br>Board   | 2x6x192.00                                                         |
| 9           | 8           | 2x4<br>Board   | 2x4x192.00                                                         |
| 10          | 2           | 6x6 Post       | 6x6x96.00                                                          |
| 11          | 2<br>2<br>2 | 6x6 Post       | 6x6x36.00                                                          |
| L 12        |             | 6x6 Post       | 6x6x101.50                                                         |

### **Bill of Material**

| QTY. | PART NUMBER | DESCRIPTION                              |  |
|------|-------------|------------------------------------------|--|
| 4    | 56608       | 6x6 Post Base (6x6-PB-LS)                |  |
| 13   | 56617       | 2" Standard Rafter Clip (RC-LS-2)        |  |
| 3    | 56635       | 6" Post to Beam (P2B-LS-6)               |  |
| 1    | 56616       | Flush Inside 45 (FI-45)                  |  |
| 2    | 56611       | Truss Accent (TA-LS)                     |  |
| 1    | 56625       | OWT Timber Screw 1-3/4"                  |  |
| 1    | 56626       | Screw, OWI 2-3/4" (70mm) Timber with HCN |  |
| 1    | 56621       | 1 1/2" Hex Cap Nut (HCN)                 |  |
| 3    | 56639       | 6-8" Joist Hanger Flush (JHF-68-LS)      |  |
|      |             |                                          |  |
| 2    | 6x6x12L     | 6x6x12                                   |  |
| 2    | 6x6x10L     | 6x6x10                                   |  |
| 17   | 2x6x16L     | 2x6x16                                   |  |
| 8    | 2x4x16L     | 2x4x16                                   |  |