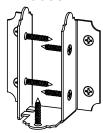

### **Bill of Material**

| QTY. | PART NUMBER | DESCRIPTION                              |  |
|------|-------------|------------------------------------------|--|
| 4    | 56608       | 6x6 Post Base (6x6-PB-LS)                |  |
| 13   | 56617       | 2" Standard Rafter Clip (RC-LS-2)        |  |
| 3    | 56635       | 6" Post to Beam (P2B-LS-6)               |  |
| 1    | 56616       | Flush Inside 45 (FI-45)                  |  |
| 2    | 56611       | Truss Accent (TA-LS)                     |  |
| 1    | 56625       | OWT Timber Screw 1-3/4"                  |  |
| 1    | 56626       | Screw, OWI 2-3/4" (70mm) Timber with HCN |  |
| 1    | 56621       | 1 1/2" Hex Cap Nut (HCN)                 |  |
| 3    | 56639       | 6-8" Joist Hanger Flush (JHF-68-LS)      |  |
|      |             |                                          |  |
| 2    | 6x6x12L     | 6x6x12                                   |  |
| 2    | 6x6x10L     | 6x6x10                                   |  |
| 17   | 2x6x16L     | 2x6x16                                   |  |
| 8    | 2x4x16L     | 2x4x16                                   |  |