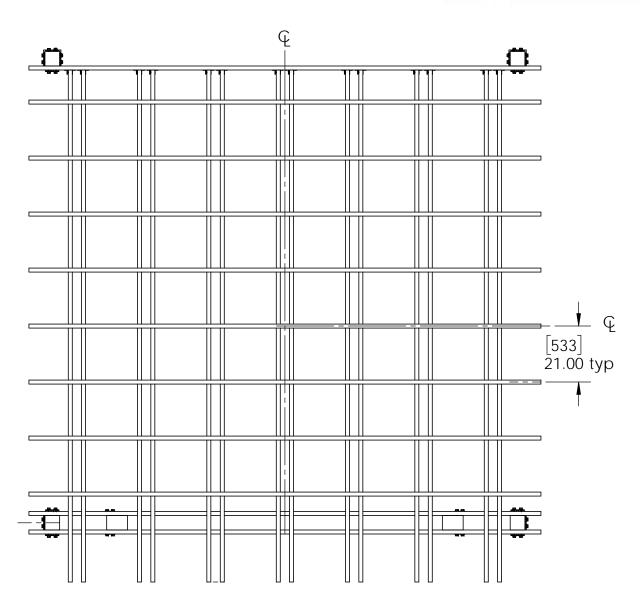

# OZCO Project #297 - Duo Beam Patio Pergola



















### **Overview-Front**













# **Overview-Right**







| ITEM<br>NO. | QTY.        | PART<br>NUMBER | DESCRIPTION                                                        |
|-------------|-------------|----------------|--------------------------------------------------------------------|
| 1           | 4           | 56608          | 6x6 Post<br>Base Kit<br>(6X6-PB-LS)<br>2" Standard                 |
| 2           | 12.6        | 56617          | Rafter Clip<br>(RC-LS-2)                                           |
| 3           | 2.324       | 56639          | 6-8" Joist<br>Hanger Flush<br>(JHF-68-LS)                          |
| 4           | 3           | 2x6<br>Board   | 2x6x192.00                                                         |
| 5           | 0.32        | 56626          | Screw, OWT<br>2-3/4"<