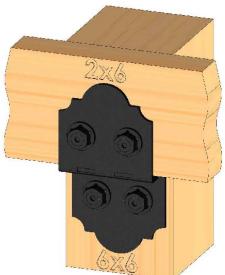

# **Overview-Right**

| ITEM<br>NO. | QTY.        | PART<br>NUMBER | DESCRIPTION                                                        |
|-------------|-------------|----------------|--------------------------------------------------------------------|
| 1           | 4           | 56608          | 6x6 Post<br>Base Kit<br>(6X6-PB-LS)<br>2" Standard                 |
| 2           | 12.6        | 56617          | Rafter Clip<br>(RC-LS-2)                                           |
| 3           | 2.324       | 56639          | 6-8" Joist<br>Hanger Flush<br>(JHF-68-LS)                          |
| 4           | 3           | 2x6<br>Board   | 2x6x192.00                                                         |
| 5           | 0.32        | 56626          | Screw, OWT<br>2-3/4"<br>(70mm)<br>Timber with<br>HCN<br>1 1/2" Hex |
|             | 0.1         | 56621          | Cap Nut<br>(HCN)                                                   |
| 6           | 1           | 56616          | Flush Ínside<br>45 (Fl-45)<br>Truss Accent                         |
|             | 1           | 56611          | (TA-LS)                                                            |
|             | 0.08        | 56625          | OWT Timber<br>Screw 1-3/4"<br>6" Post to                           |
| 7           | 3           | 56635          | 6" Post to<br>Beam (P2B-<br>LS-6)                                  |
| 8           | 14          | 2x6<br>Board   | 2x6x192.00                                                         |
| 9           | 8           | 2x4<br>Board   | 2x4x192.00                                                         |
| 10          | 2           | 6x6 Post       | 6x6x96.00                                                          |
| 11          | 2<br>2<br>2 | 6x6 Post       | 6x6x36.00                                                          |
| L 12        |             | 6x6 Post       | 6x6x101.50                                                         |

### **Bill of Material**

| QTY. | PART NUMBER | DESCRIPTION                              |  |
|------|-------------|------------------------------------------|--|
| 4    | 56608       | 6x6 Post Base (6x6-PB-LS)                |  |
| 13   | 56617       | 2" Standard Rafter Clip (RC-LS-2)        |  |
| 3    | 56635       | 6" Post to Beam (P2B-LS-6)               |  |
| 1    | 56616       | Flush Inside 45 (FI-45)                  |  |
| 2    | 56611       | Truss Accent (TA-LS)                     |  |
| 1    | 56625       | OWT Timber Screw 1-3/4"                  |  |
| 1    | 56626       | Screw, OWI 2-3/4" (70mm) Timber with HCN |  |
| 1    | 56621       | 1 1/2" Hex Cap Nut (HCN)                 |  |
| 3    | 56639       | 6-8" Joist Hanger Flush (JHF-68-LS)      |  |
|      |             |                                          |  |
| 2    | 6x6x12L     | 6x6x12                                   |  |
| 2    | 6x6x10L     | 6x6x10                                   |  |
| 17   | 2x6x16L     | 2x6x16                                   |  |
| 8    | 2x4x16L     | 2x4x16                                   |  |