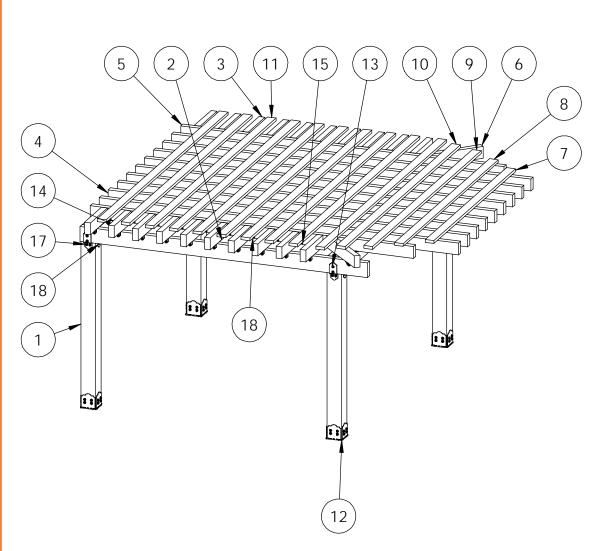

## **Overview-Right**

OZCO Project #280 - Pergola with Overhang

# 

| ITEM<br>NO. | QTY. | PART NUMBER               | DESCRIPTION                                                          |
|-------------|------|---------------------------|----------------------------------------------------------------------|
| 1           | 4    | 10x10 Cedar Post          | 10x10x10'0"                                                          |
| 2           | 5    | 4x10 Cedar Board          | 4x10x16'0"                                                           |
| 3           | 20   | 4x8 Cedar Board           | 4x8x2'6"                                                             |
| 4           | 9    | 4x8 Cedar Board           | 4x8x20'0"                                                            |
| 5           | 2    | 4x8 Cedar Board 4x8x18'0" |                                                                      |
| 6           | 2    | 4x8 Cedar Board 4x8x3'6"  |                                                                      |
| 7           | 1    | 2x6 Cedar Board 2x6x12'0" |                                                                      |
| 8           | 1    | 2x6 Cedar Board           | 2x6x14'0"                                                            |
| 9           | 1    | 2x6 Cedar Board           | 2x6x16'0"                                                            |
| 10          | 1    | 2x6 Cedar Board           | 2x6x17'0"                                                            |
| 11          | 10   | 2x6 Cedar Board           | 2x6x18'0"                                                            |
| 12          | 4    | 56605<br>56605<br>PB-LS)  |                                                                      |
| 13          | 8    | 56652                     | OWT Timber                                                           |
|             | 4    | 56680                     | Bolt 10-12"<br>2" Timber Bolt<br>Heavy Duty<br>Washer<br>(OWT-TBW-2) |
| 14          | 5    | 56618                     | 4" Standard<br>Rafter Clips<br>(RC-LS-4)                             |
| 15          | 6    | 56669                     | 6-8" JOIST<br>HANGER<br>FLUSH                                        |
| 16          | 3    | 56617                     | 2" Standard<br>Rafter Clip<br>(RC-LS-2)                              |
| 17          | 2    | 56636                     | Post to Beam<br>Bolt Offset<br>(P2B-BO-LS)                           |
| 18          | 2    | 56636                     | Post to Beam<br>Bolt Offset<br>(P2B-BO-LS)                           |