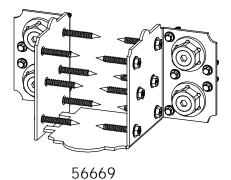

# 

| ITEM<br>NO. | QTY. | PART NUMBER               | DESCRIPTION                                                          |
|-------------|------|---------------------------|----------------------------------------------------------------------|
| 1           | 4    | 10x10 Cedar Post          | 10x10x10'0"                                                          |
| 2           | 5    | 4x10 Cedar Board          | 4x10x16'0"                                                           |
| 3           | 20   | 4x8 Cedar Board           | 4x8x2'6"                                                             |
| 4           | 9    | 4x8 Cedar Board           | 4x8x20'0"                                                            |
| 5           | 2    | 4x8 Cedar Board 4x8x18'0" |                                                                      |
| 6           | 2    | 4x8 Cedar Board 4x8x3'6"  |                                                                      |
| 7           | 1    | 2x6 Cedar Board 2x6x12'0" |                                                                      |
| 8           | 1    | 2x6 Cedar Board           | 2x6x14'0"                                                            |
| 9           | 1    | 2x6 Cedar Board           | 2x6x16'0"                                                            |
| 10          | 1    | 2x6 Cedar Board           | 2x6x17'0"                                                            |
| 11          | 10   | 2x6 Cedar Board           | 2x6x18'0"                                                            |
| 12          | 4    | 56605<br>56605<br>PB-LS)  |                                                                      |
| 13          | 8    | 56652                     | OWT Timber                                                           |
|             | 4    | 56680                     | Bolt 10-12"<br>2" Timber Bolt<br>Heavy Duty<br>Washer<br>(OWT-TBW-2) |
| 14          | 5    | 56618                     | 4" Standard<br>Rafter Clips<br>(RC-LS-4)                             |
| 15          | 6    | 56669                     | 6-8" JOIST<br>HANGER<br>FLUSH                                        |
| 16          | 3    | 56617                     | 2" Standard<br>Rafter Clip<br>(RC-LS-2)                              |
| 17          | 2    | 56636                     | Post to Beam<br>Bolt Offset<br>(P2B-BO-LS)                           |
| 18          | 2    | 56636                     | Post to Beam<br>Bolt Offset<br>(P2B-BO-LS)                           |

# 

| QTY. | PART NUMBER | DESCRIPTION                                  |
|------|-------------|----------------------------------------------|
| 4    | 56605       | 10x10 Post Base (10x10-PB-LS)                |
| 4    | 56636       | Post to Beam Bolt Offset (P2B-BO-LS)         |
| 8    | 56652       | OWT Timber Bolt 10-12"                       |
| 4    | 56680       | 2" Timber Bolt Heavy Duty Washer (OWT-TBW-2) |
| 5    | 56618       | 4" Standard Rafter Clip (RC-LS-4)            |
| 6    | 56669       | 6-8" JOIST HANGER FLUSH                      |
| 3    | 56617       | 2" Standard Rafter Clip (RC-LS-2)            |
|      |             |                                              |
| 4    | 10x10x10L   | 10x10x10                                     |
| 5    | 4x10X16L    | 4x10X16                                      |
| 22   | 4x8X16L     | 4x8x16                                       |
| 9    | 4x8X20L     | 4x8x20                                       |
| 2    | 4x8X18L     | 4x8x18                                       |
| 1    | 2x6X12L     | 2x6x12                                       |
| 1    | 2x6X14L     | 2x6x14                                       |
| 1    | 2x6X16L     | 2x6x16                                       |
| 11   | 2x6X18L     | 2x6x18                                       |