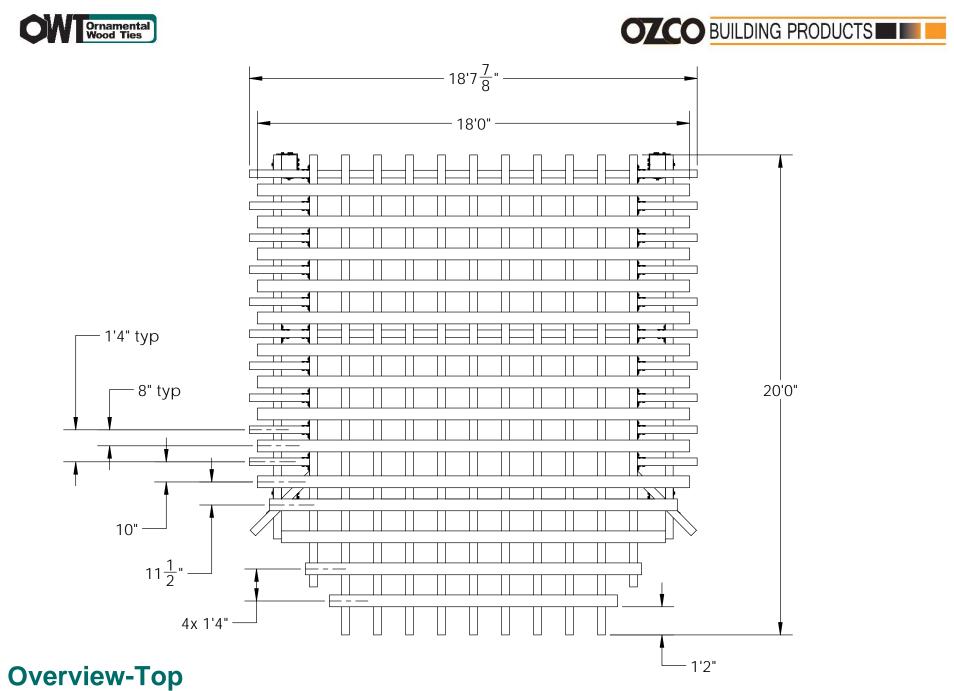

CONSTRUCT

# **OZCO Project #280 - Pergola with Overhang**



PURCHASE



**ENJOY** 

OZCO Project #280 - Pergola with Overhang

DESIGN





OZCO BUILDING PRODUCTS



### **Overview-Front**

OZCO Project #280 - Pergola with Overhang





## **Overview-Right**

OZCO Project #280 - Pergola with Overhang



# 



| ITEM<br>NO. | QTY. | PART NUMBER               | DESCRIPTION                                                          |
|-------------|------|---------------------------|----------------------------------------------------------------------|
| 1           | 4    | 10x10 Cedar Post          | 10x10x10'0"                                                          |
| 2           | 5    | 4x10 Cedar Board          | 4x10x16'0"                                                           |
| 3           | 20   | 4x8 Cedar Board           | 4x8x2'6"                                                             |
| 4           | 9    | 4x8 Cedar Board           | 4x8x20'0"