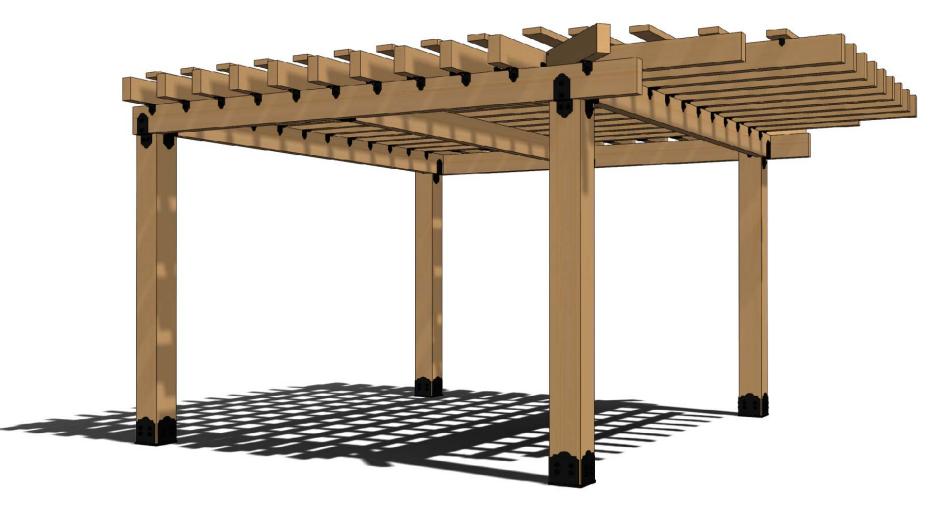

### **Overview-Front**

OZCO Project #280 - Pergola with Overhang

## **Overview-Right**

OZCO Project #280 - Pergola with Overhang