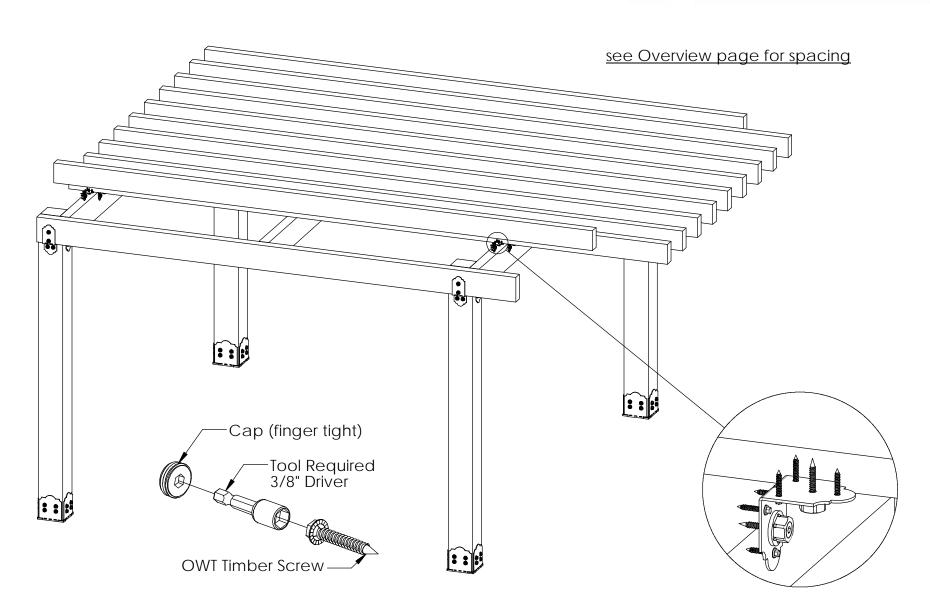

# **OZCO Project #280 - Pergola with Overhang**

PURCHASE

**ENJOY** 

OZCO Project #280 - Pergola with Overhang

DESIGN

OZCO BUILDING PRODUCTS