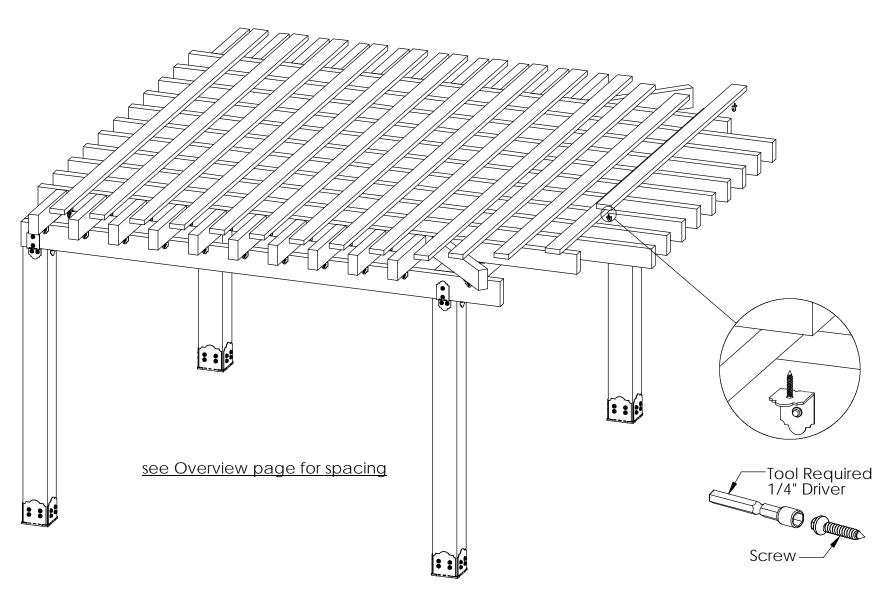

CONSTRUCT

# **OZCO Project #280 - Pergola with Overhang**

PURCHASE

**ENJOY** 

OZCO Project #280 - Pergola with Overhang

DESIGN

OZCO BUILDING PRODUCTS