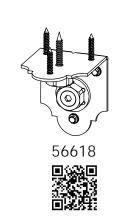

# 

| ITEM<br>NO. | QTY. | PART NUMBER               | DESCRIPTION                                                          |
|-------------|------|---------------------------|----------------------------------------------------------------------|
| 1           | 4    | 10x10 Cedar Post          | 10x10x10'0"                                                          |
| 2           | 5    | 4x10 Cedar Board          | 4x10x16'0"                                                           |
| 3           | 20   | 4x8 Cedar Board           | 4x8x2'6"                                                             |
| 4           | 9    | 4x8 Cedar Board           | 4x8x20'0"                                                            |
| 5           | 2    | 4x8 Cedar Board 4x8x18'0" |                                                                      |
| 6           | 2    | 4x8 Cedar Board 4x8x3'6"  |                                                                      |
| 7           | 1    | 2x6 Cedar Board 2x6x12'0" |                                                                      |
| 8           | 1    | 2x6 Cedar Board           | 2x6x14'0"                                                            |
| 9           | 1    | 2x6 Cedar Board           | 2x6x16'0"                                                            |
| 10          | 1    | 2x6 Cedar Board           | 2x6x17'0"                                                            |
| 11          | 10   | 2x6 Cedar Board           | 2x6x18'0"                                                            |
| 12          | 4    | 56605<br>56605<br>PB-LS)  |                                                                      |
| 13          | 8    | 56652                     | OWT Timber                                                           |
|             | 4    | 56680                     | Bolt 10-12"<br>2" Timber Bolt<br>Heavy Duty<br>Washer<br>(OWT-TBW-2) |
| 14          | 5    | 56618                     | 4" Standard<br>Rafter Clips<br>(RC-LS-4)                             |
| 15          | 6    | 56669                     | 6-8" JOIST<br>HANGER<br>FLUSH                                        |
| 16          | 3    | 56617                     | 2" Standard<br>Rafter Clip<br>(RC-LS-2)                              |
| 17          | 2    | 56636                     | Post to Beam<br>Bolt Offset<br>(P2B-BO-LS)                           |
| 18          | 2    | 56636                     | Post to Beam<br>Bolt Offset<br>(P2B-BO-LS)                           |

# 

| QTY. | PART NUMBER | DESCRIPTION                                  |
|------|-------------|----------------------------------------------|
| 4    | 56605       | 10x10 Post Base (10x10-PB-LS)                |
| 4    | 56636       | Post to Beam Bolt Offset (P2B-BO-LS)         |
| 8    | 56652       | OWT Timber Bolt 10-12"                       |
| 4    | 56680       | 2" Timber Bolt Heavy Duty Washer (OWT-TBW-2) |
| 5    | 56618       | 4" Standard Rafter Clip (RC-LS-4)            |
| 6    | 56669       | 6-8" JOIST HANGER FLUSH                      |
| 3    | 56617       | 2" Standard Rafter Clip (RC-LS-2)            |
|      |             |                                              |
| 4    | 10x10x10L   | 10x10x10                                     |
| 5    | 4x10X16L    | 4x10X16                                      |
| 22   | 4x8X16L     | 4x8x16                                       |
| 9    | 4x8X20L     | 4x8x20                                       |
| 2    | 4x8X18L     | 4x8x18                                       |
| 1    | 2x6X12L     | 2x6x12                                       |
| 1    | 2x6X14L     | 2x6x14                                       |
| 1    | 2x6X16L     | 2x6x16                                       |
| 11   | 2x6X18L     | 2x6x18                                       |