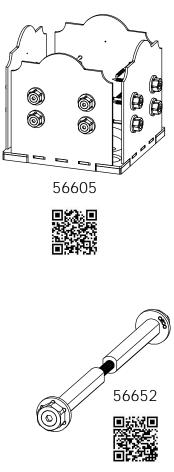

# 

| ITEM<br>NO. | QTY. | PART NUMBER               | DESCRIPTION                                                          |
|-------------|------|---------------------------|----------------------------------------------------------------------|
| 1           | 4    | 10x10 Cedar Post          | 10x10x10'0"                                                          |
| 2           | 5    | 4x10 Cedar Board          | 4x10x16'0"                                                           |
| 3           | 20   | 4x8 Cedar Board           | 4x8x2'6"                                                             |
| 4           | 9    | 4x8 Cedar Board           | 4x8x20'0"                                                            |
| 5           | 2    | 4x8 Cedar Board 4x8x18'0" |                                                                      |
| 6           | 2    | 4x8 Cedar Board 4x8x3'6"  |                                                                      |
| 7           | 1    | 2x6 Cedar Board 2x6x12'0" |                                                                      |
| 8           | 1    | 2x6 Cedar Board           | 2x6x14'0"                                                            |
| 9           | 1    | 2x6 Cedar Board           | 2x6x16'0"                                                            |
| 10          | 1    | 2x6 Cedar Board           | 2x6x17'0"                                                            |
| 11          | 10   | 2x6 Cedar Board           | 2x6x18'0"                                                            |
| 12          | 4    | 56605<br>56605<br>PB-LS)  |                                                                      |
| 13          | 8    | 56652                     | OWT Timber                                                           |
|             | 4    | 56680                     | Bolt 10-12"<br>2" Timber Bolt<br>Heavy Duty<br>Washer<br>(OWT-TBW-2) |
| 14          | 5    | 56618                     | 4" Standard<br>Rafter Clips<br>(RC-LS-4)                             |
| 15          | 6    | 56669                     | 6-8" JOIST<br>HANGER<br>FLUSH                                        |
| 16          | 3    | 56617                     | 2" Standard<br>Rafter Clip<br>(RC-LS-2)                              |
| 17          | 2    | 56636                     | Post to Beam<br>Bolt Offset<br>(P2B-BO-LS)                           |
| 18          | 2    | 56636                     | Post to Beam<br>Bolt Offset<br>(P2B-BO-LS)                           |

# 

| QTY. | PART NUMBER | DESCRIPTION                                  |
|------|-------------|----------------------------------------------|
| 4    | 56605       | 10x10 Post Base (10x10-PB-LS)                |
| 4    | 56636       | Post to Beam Bolt Offset (P2B-BO-LS)         |
| 8    | 56652       | OWT Timber Bolt 10-12"                       |
| 4    | 56680       | 2" Timber Bolt Heavy Duty Washer (OWT-TBW-2) |
| 5    | 56618       | 4" Standard Rafter Clip (RC-LS-4)            |
| 6    | 56669       | 6-8" JOIST HANGER FLUSH                      |
| 3    | 56617       | 2" Standard Rafter Clip (RC-LS-2)            |
|      |             |                                              |
| 4    | 10x10x10L   | 10x10x10                                     |
| 5    | 4x10X16L    | 4x10X16                                      |
| 22   | 4x8X16L     | 4x8x16                                       |
| 9    | 4x8X20L     | 4x8x20                                       |
| 2    | 4x8X18L     | 4x8x18                                       |
| 1    | 2x6X12L     | 2x6x12                                       |
| 1    | 2x6X14L     | 2x6x14                                       |
| 1    | 2x6X16L     | 2x6x16                                       |
| 11   | 2x6X18L     | 2x6x18                                       |