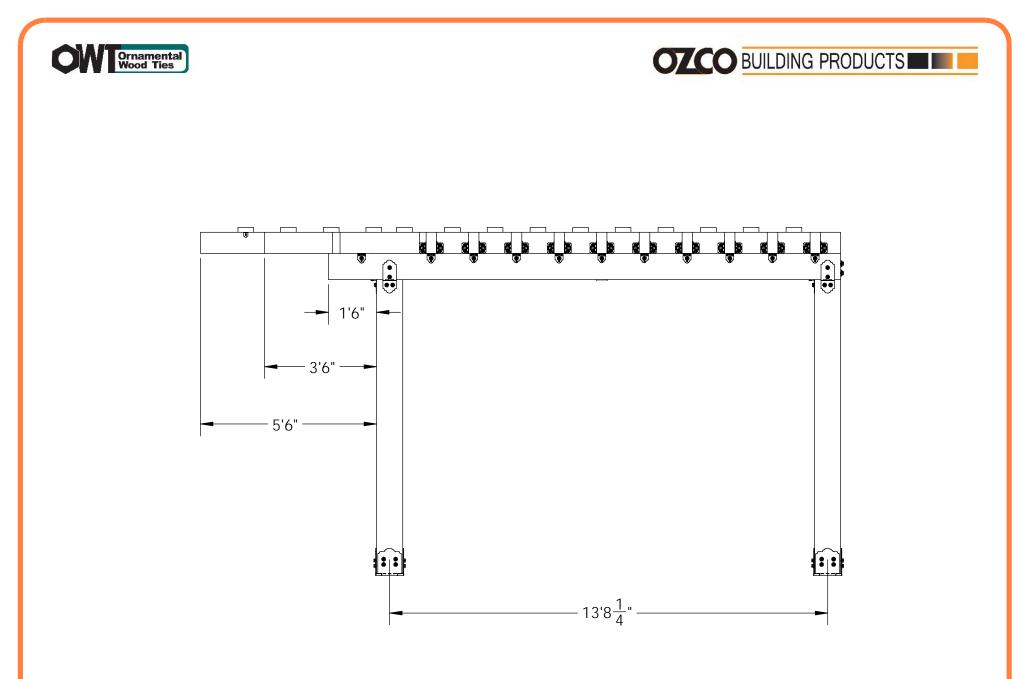

CONSTRUCT

# **OZCO Project #280 - Pergola with Overhang**



PURCHASE



**ENJOY** 

OZCO Project #280 - Pergola with Overhang

DESIGN





OZCO BUILDING PRODUCTS



### **Overview-Front**

OZCO Project #280 - Pergola with Overhang





## **Overview-Right**

OZCO Project #280 - Pergola with Overhang



# 



| ITEM<br>NO. | QTY. | PART NUMBER               | DESCRIPTION                                                          |
|-------------|------|---------------------------|----------------------------------------------------------------------|
| 1           | 4    | 10x10 Cedar Post          | 10x10x10'0"                                                          |
| 2           | 5    | 4x10 Cedar Board          | 4x10x16'0"                                                           |
| 3           | 20   | 4x8 Cedar Board           | 4x8x2'6"                                                             |
| 4           | 9    | 4x8 Cedar Board           | 4x8x20'0"