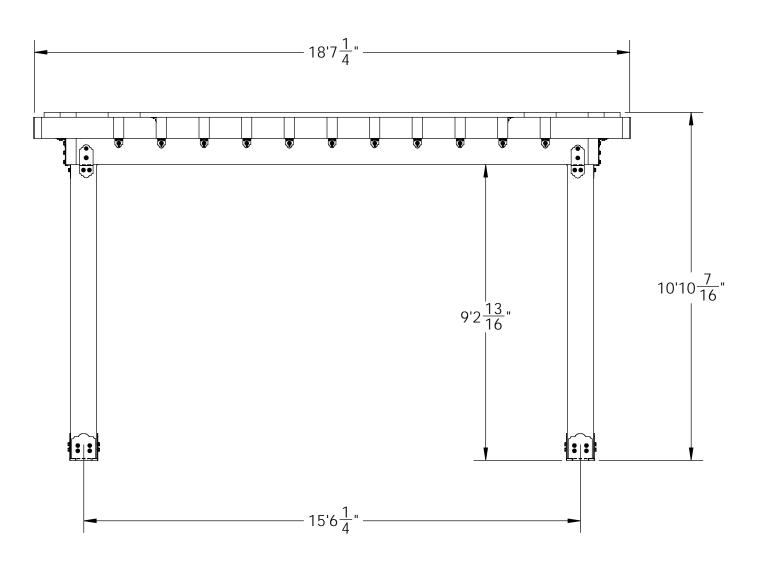

CONSTRUCT

# **OZCO Project #280 - Pergola with Overhang**



PURCHASE



**ENJOY** 

OZCO Project #280 - Pergola with Overhang

DESIGN





OZCO BUILDING PRODUCTS



### **Overview-Front**

OZCO Project #280 - Pergola with Overhang





## **Overview-Right**

OZCO Project #280 - Pergola with Overhang



# 



| ITEM<br>NO. | QTY. | PART NUMBER               | DESCRIPTION                                                          |
|-------------|------|---------------------------|----------------------------------------------------------------------|
| 1           | 4    | 10x10 Cedar Post          | 10x10x10'0"                                                          |
| 2           | 5    | 4x10 Cedar Board          | 4x10x16'0"                                                           |
| 3           | 20   | 4x8 Cedar Board           | 4x8x2'6"                                                             |
| 4           | 9    | 4x8 Cedar Board