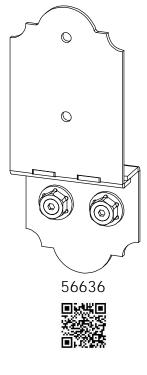

# 

| ITEM<br>NO. | QTY. | PART NUMBER               | DESCRIPTION                                                          |
|-------------|------|---------------------------|----------------------------------------------------------------------|
| 1           | 4    | 10x10 Cedar Post          | 10x10x10'0"                                                          |
| 2           | 5    | 4x10 Cedar Board          | 4x10x16'0"                                                           |
| 3           | 20   | 4x8 Cedar Board           | 4x8x2'6"                                                             |
| 4           | 9    | 4x8 Cedar Board           | 4x8x20'0"                                                            |
| 5           | 2    | 4x8 Cedar Board 4x8x18'0" |                                                                      |
| 6           | 2    | 4x8 Cedar Board 4x8x3'6"  |                                                                      |
| 7           | 1    | 2x6 Cedar Board 2x6x12'0" |                                                                      |
| 8           | 1    | 2x6 Cedar Board           | 2x6x14'0"                                                            |
| 9           | 1    | 2x6 Cedar Board           | 2x6x16'0"                                                            |
| 10          | 1    | 2x6 Cedar Board           | 2x6x17'0"                                                            |
| 11          | 10   | 2x6 Cedar Board           | 2x6x18'0"                                                            |
| 12          | 4    | 56605<br>56605<br>PB-LS)  |                                                                      |
| 13          | 8    | 56652                     | OWT Timber                                                           |
|             | 4    | 56680                     | Bolt 10-12"<br>2" Timber Bolt<br>Heavy Duty<br>Washer<br>(OWT-TBW-2) |
| 14          | 5    | 56618                     | 4" Standard<br>Rafter Clips<br>(RC-LS-4)                             |
| 15          | 6    | 56669                     | 6-8" JOIST<br>HANGER<br>FLUSH                                        |
| 16          | 3    | 56617                     | 2" Standard<br>Rafter Clip<br>(RC-LS-2)                              |
| 17          | 2    | 56636                     | Post to Beam<br>Bolt Offset<br>(P2B-BO-LS)                           |
| 18          | 2    | 56636                     | Post to Beam<br>Bolt Offset<br>(P2B-BO-LS)                           |

# 

| QTY. | PART NUMBER | DESCRIPTION                                  |
|------|-------------|----------------------------------------------|
| 4    | 56605       | 10x10 Post Base (10x10-PB-LS)                |
| 4    | 56636       | Post to Beam Bolt Offset (P2B-BO-LS)         |
| 8    | 56652       | OWT Timber Bolt 10-12"                       |
| 4    | 56680       | 2" Timber Bolt Heavy Duty Washer (OWT-TBW-2) |
| 5    | 56618       | 4" Standard Rafter Clip (RC-LS-4)            |
| 6    | 56669       | 6-8" JOIST HANGER FLUSH                      |
| 3    | 56617       | 2" Standard Rafter Clip (RC-LS-2)            |
|      |             |                                              |
| 4    | 10x10x10L   | 10x10x10                                     |
| 5    | 4x10X16L    | 4x10X16                                      |
| 22   | 4x8X16L     | 4x8x16                                       |
| 9    | 4x8X20L     | 4x8x20                                       |
| 2    | 4x8X18L     | 4x8x18                                       |
| 1    | 2x6X12L     | 2x6x12                                       |
| 1    | 2x6X14L     | 2x6x14                                       |
| 1    | 2x6X16L     | 2x6x16                                       |
| 11   | 2x6X18L     | 2x6x18                                       |