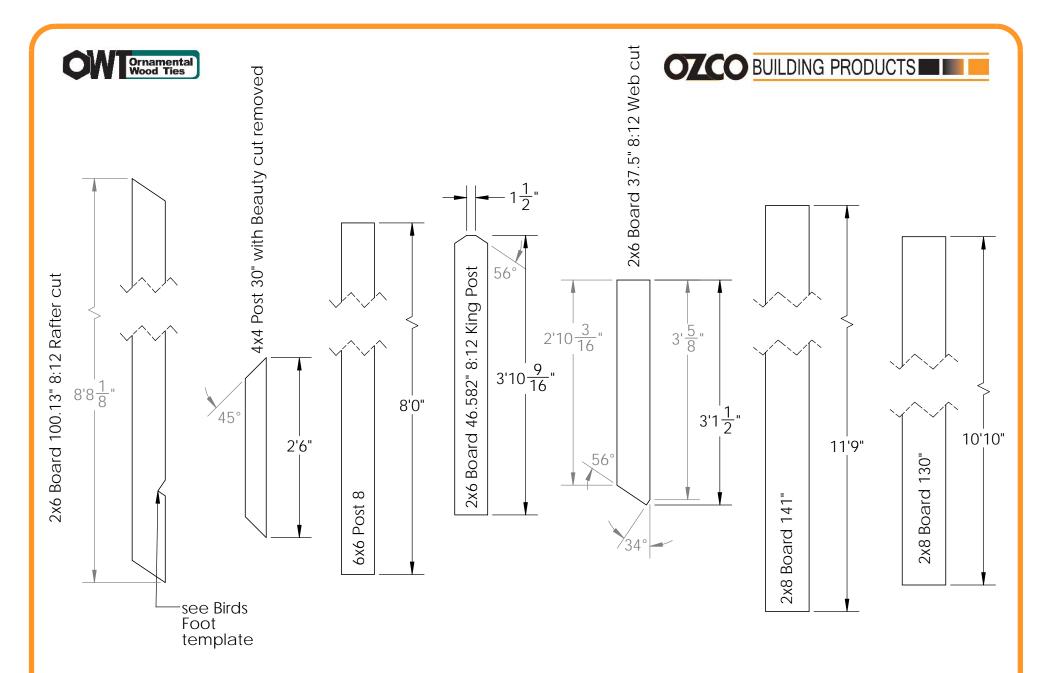

# 12x(length) Pavilion cut list: common to all 12' wide Pavilions

## **Birds Foot 1:1 template**

12x(length) Pavilion cut list: 2x8 length wise boards

**Pavilion Cutlist 12** 

if site is not level, see Ozco Site Leveling instruction

Site Plan - OZCO Project #214 - 12x16 Pavilion w 6x6 Posts