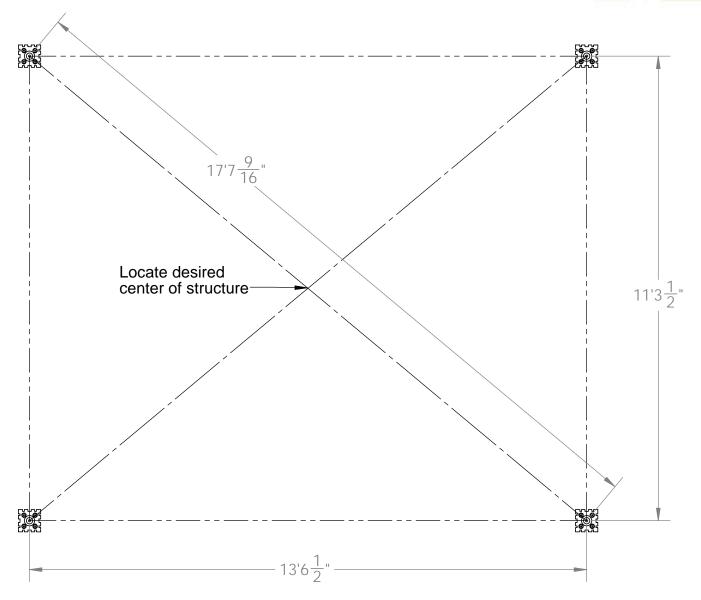

## **Birds Foot 1:1 template**

12x(length) Pavilion cut list: 2x8 length wise boards

**Pavilion Cutlist 12** 

if site is not level, see Ozco Site Leveling instruction

Site Plan - OZCO Project #214 - 12x16 Pavilion w 6x6 Posts

**Pavilion Site Plan** 