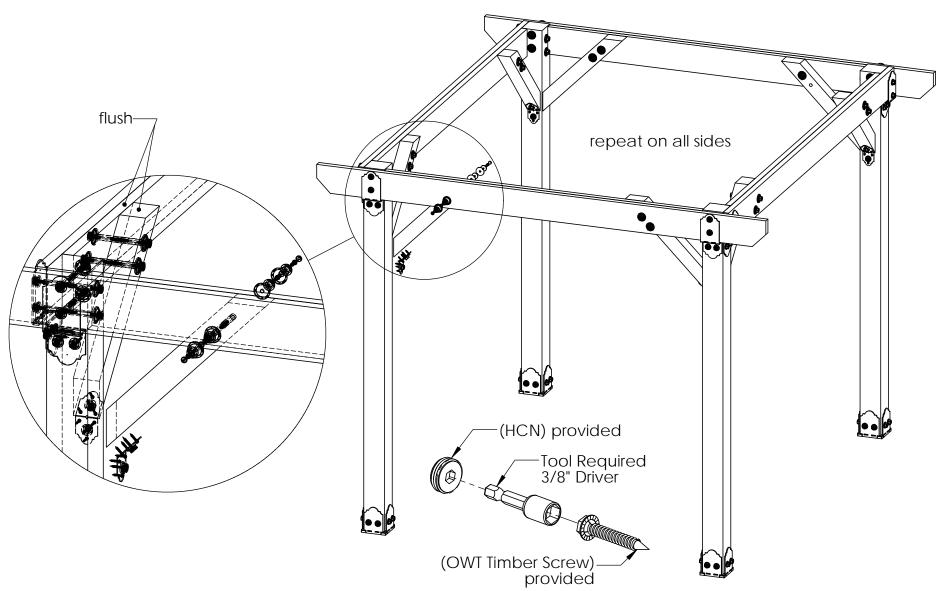

## OZCO Project #214 - 12x16 Pavilion w 6x6 Posts

Secure with nails or screws-Repeat on all sides

for additional beam rigidity apply polyurethane adhesive between boards