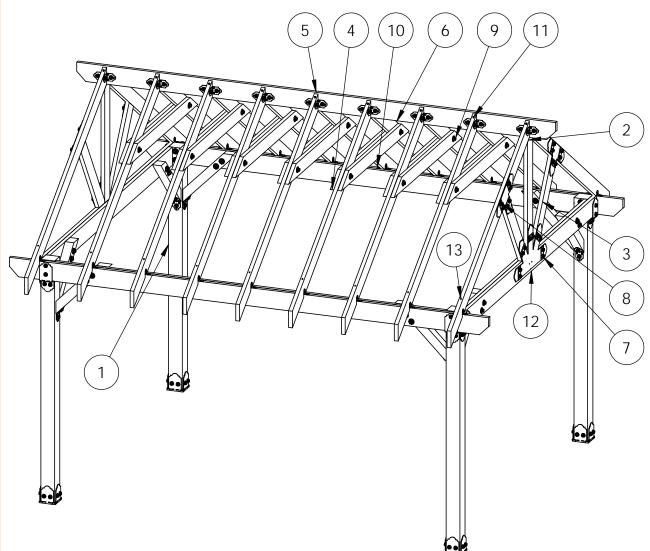

OZCO Project #214 - 12x16 Pavilion w 6x6 Posts

**Pavilion Truss 12** 

### step 2 Inside Beams

Pavilion Beam & Support

step 3 Knee Braces

Pavilion Beam & Support

| ITEM<br>NO.   | QTY.    | PART<br>NUMBER                | DESCRIPTION                                             |
|---------------|---------|-------------------------------|---------------------------------------------------------|
| 1             | 1       | Pavilion<br>Beam &<br>Support | OZCO Project<br>#214 - 12x16<br>Pavilion w 6x6<br>Posts |
| 3             | 2       | 2x6 Board                     | 2x6x3'10 9/16"<br>2x6x3'1 1/2"                          |
|               | 4<br>14 | 2x6 Board<br>2x6 Board        | 2X6X3   1/2                                             |
| <u>4</u><br>5 | 14      | 2x8 Board                     | 2x6x6'0"<br>2x8x16'0"                                   |
| 6             | 18      | 2x6 Board                     | 2x8x16'0"<br>2x6x10'0"                                  |
| 7             | 2       | 56619                         | Iruss Base Fan<br>8:12                                  |
|               | 5       | 56611                         | Truss Accent<br>(TA-LS)                                 |
|               | 1       | 56625                         | ÒWT Timber<br>Screw 1-3/4"                              |
| 8             | 2       | 56612                         | "T" Tie Plate (TTP)                                     |
|               | 6       | 56611                         | Truss Accent ´<br>(TA-LS)                               |
|               | 1       | 56625                         | OWT Timber<br>Screw 1-3/4"<br>OWT Timber Bolt           |
| 9             | 7       | 56649                         | OWT Timber Bolt<br>4-6"                                 |
|               | 7       | 56680                         | 2" Timber Bolt<br>Heavy Duty<br>Washer (OWT-<br>TBW-2)  |
| 10            | 4       | 56617                         | 2" Standard<br>Rafter Clip (RC-<br>LS-2)                |
| 11            | 1       | 56647                         | OWT Timber<br>Screw 10"                                 |
| 12            | 1       | 56629                         | OWT Timber<br>Screw 7-1/2"                              |
| 13            | 1       | 56627                         | OWT Timber<br>Screw 3-3/4"                              |
| 14            | 4       | 56618                         | 4" Standard<br>Rafter Clips<br>(RC-LS-4)                |