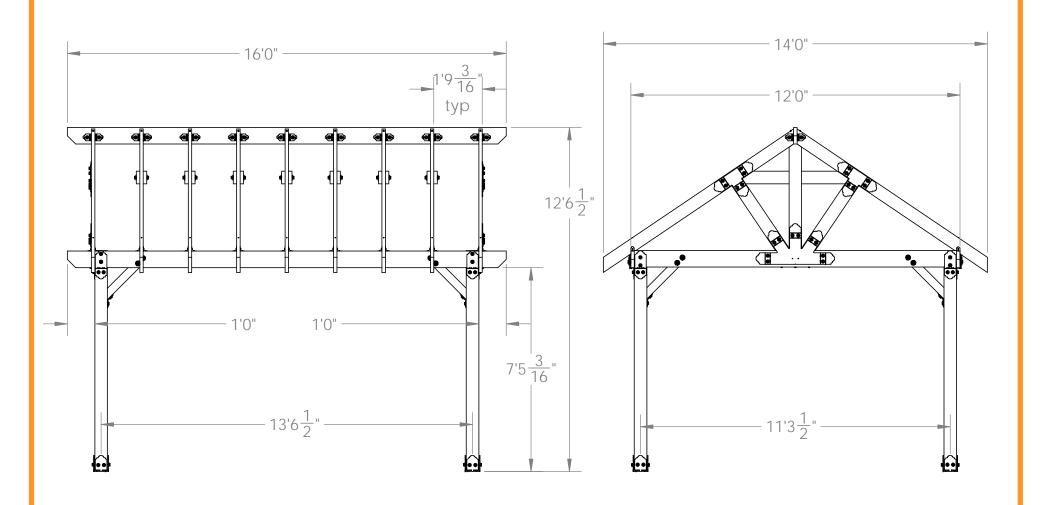

# OZCO Project #214 - 12x16 Pavilion w 6x6 Posts ledge

| ITEM<br>NO. | QTY. | PART<br>NUMBER      | DESCRIPTION                                                |
|-------------|------|---------------------|------------------------------------------------------------|
| 1           | 1    | Pavilion<br>Base    | OZCO<br>Project #214<br>- 12x16<br>Pavilion w<br>6x6 Posts |
| 2           | 2    | 2x8<br>Board<br>2x8 | 2x8x16'0"                                                  |
| 3           | 2    | Board               | 2x8x11'9"                                                  |
| 4           | 2    | 2x8<br>Board        | 2x8x10'10"                                                 |
| 5           | 2    | 2x8<br>Board        | 2x8x13'1"                                                  |
| 6           | 8    | 4x4 Post            | 4x4x2'6"                                                   |
| 7           | 2    | 56668               | 4" Flush<br>Inside 45<br>(FI45-LS-4)<br>OWT Timber         |
| 8           | 8    | 56650               | Bolt 6-8"                                                  |
|             | 8    | 56680               | Bolt Heavy<br>Duty Washer<br>(OWT-TBW-2)                   |
| 9           | 8    | 56650               | OWT Timber<br>Bolt 6-8"                                    |
|             | 4    | 56680               | 2" Timber<br>Bolt Heavy<br>Duty Washer<br>(OWT-TBW-2)      |