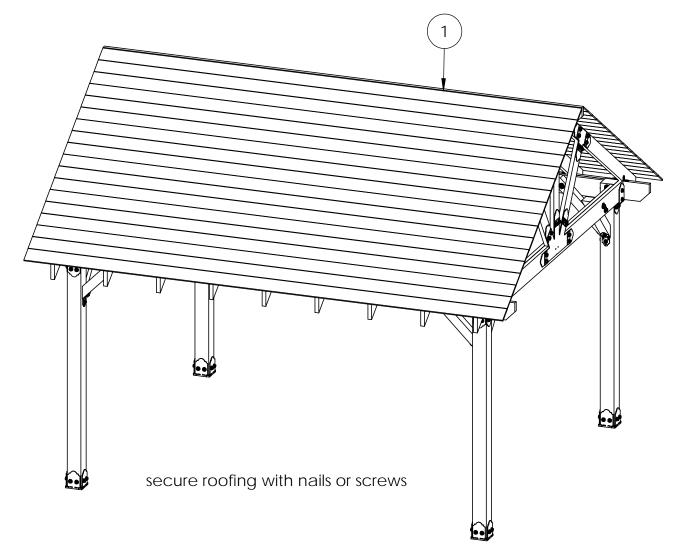

OZCO Project #214 - 12x16 Pavilion w 6x6 Posts Roofed

**Pavilion Truss 12 Roofing**