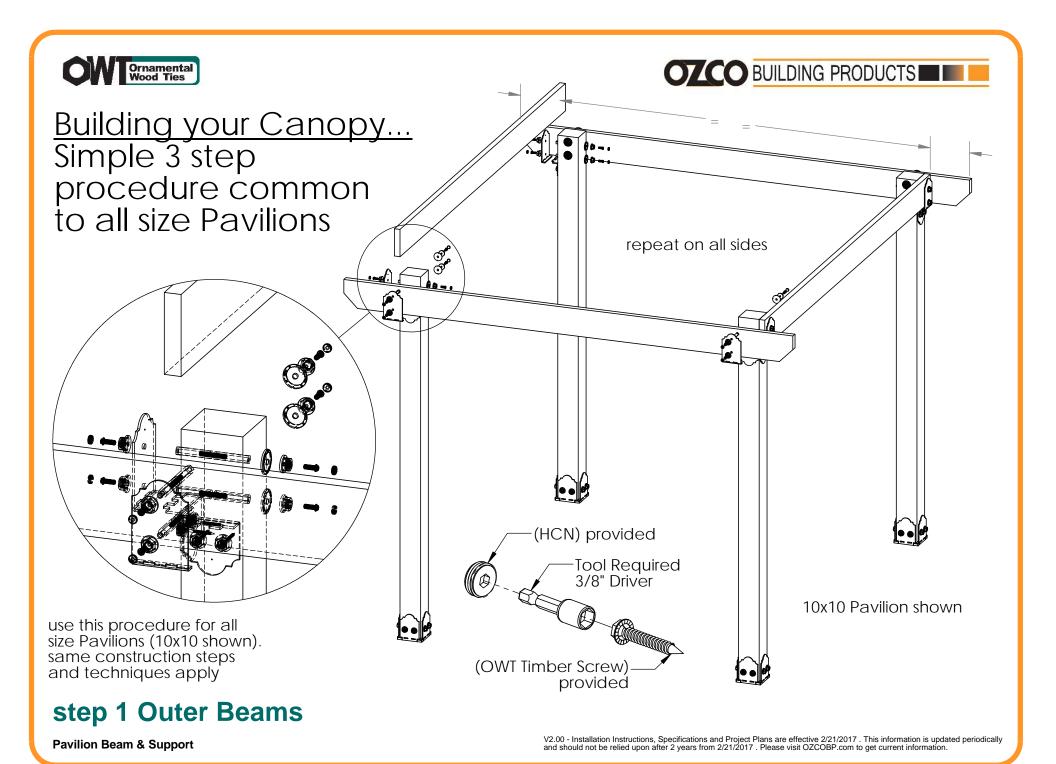

## OZCO Project #214 - 12x16 Pavilion w 6x6 Posts

Secure with nails or screws-Repeat on all sides

for additional beam rigidity apply polyurethane adhesive between boards

### step 2 Inside Beams

Pavilion Beam & Support

step 3 Knee Braces

Pavilion Beam & Support

| ITEM<br>NO.   | QTY.    | PART<br>NUMBER                | DESCRIPTION                                             |
|---------------|---------|-------------------------------|---------------------------------------------------------|
| 1             | 1       | Pavilion<br>Beam &<br>Support | OZCO Project<br>#214 - 12x16<br>Pavilion w 6x6<br>Posts |
| 3             | 2       | 2x6 Board                     | 2x6x3'10 9/16"<br>2x6x3'1 1/2"                          |
|               | 4<br>14 | 2x6 Board<br>2x6 Board        | 2X6X3   1/2                                             |
| <u>4</u><br>5 | 14      | 2x8 Board                     | 2x6x6'0"<br>2x8x16'0"                                   |
| 6             | 18      | 2x6 Board                     | 2x8x16'0"<br>2x6x10'0"                                  |
| 7             | 2       | 56619                         | Iruss Base Fan<br>8:12                                  |
|               | 5       | 56611                         | Truss Accent<br>(TA-LS)                                 |
|               | 1       | 56625                         | ÒWT Timber<br>Screw 1-3/4"                              |
| 8             | 2       | 56612                         | "T" Tie Plate (TTP)                                     |
|               | 6       | 56611                         | Truss Accent ´<br>(TA-LS)                               |
|               | 1       | 56625                         | OWT Timber<br>Screw 1-3/4"<br>OWT Timber Bolt           |
| 9             | 7       | 56649                         | OWT Timber Bolt<br>4-6"                                 |
|               | 7       | 56680                         | 2" Timber Bolt<br>Heavy Duty<br>Washer (OWT-<br>TBW-2)  |
| 10            | 4       | 56617                         | 2" Standard<br>Rafter Clip (RC-<br>LS-2)                |
| 11            | 1       | 56647                         | OWT Timber<br>Screw 10"                                 |
| 12            | 1       | 56629                         | OWT Timber<br>Screw 7-1/2"                              |
| 13            | 1       | 56627                         | OWT Timber<br>Screw 3-3/4"                              |
| 14            | 4       | 56618                         | 4" Standard<br>Rafter Clips<br>(RC-LS-4)                |