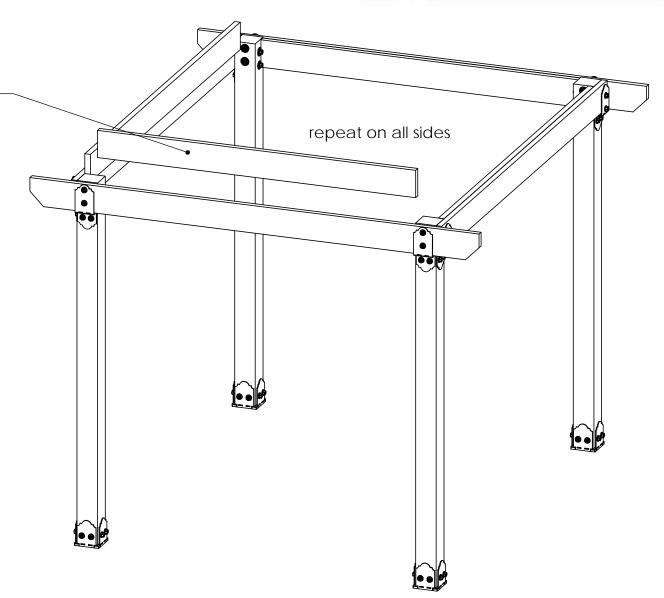

## OZCO Project #214 - 12x16 Pavilion w 6x6 Posts

Secure with nails or screws-Repeat on all sides

for additional beam rigidity apply polyurethane adhesive between boards