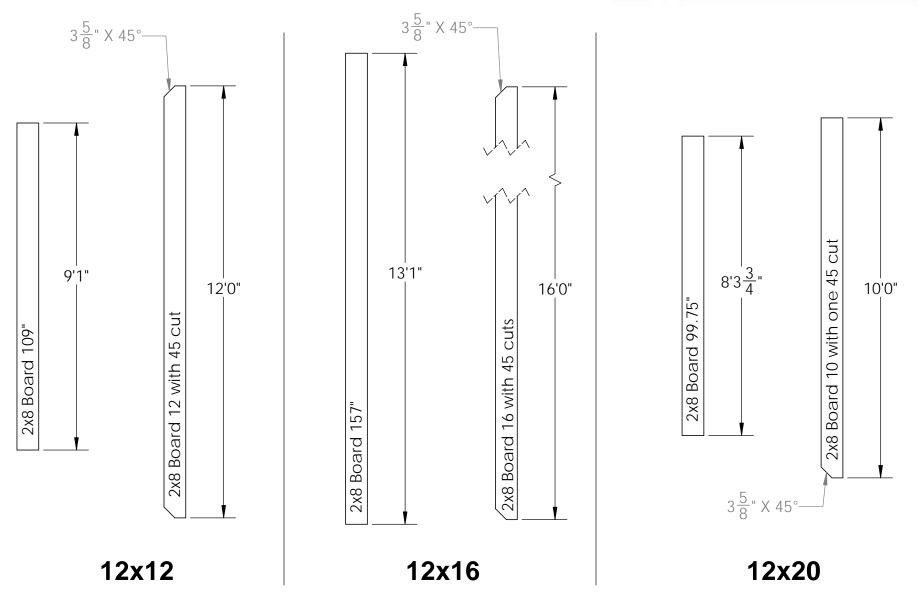

# 12x(length) Pavilion cut list: common to all 12' wide Pavilions

## **Birds Foot 1:1 template**

12x(length) Pavilion cut list: 2x8 length wise boards

**Pavilion Cutlist 12** 

if site is not level, see Ozco Site Leveling instruction

Site Plan - OZCO Project #214 - 12x16 Pavilion w 6x6 Posts