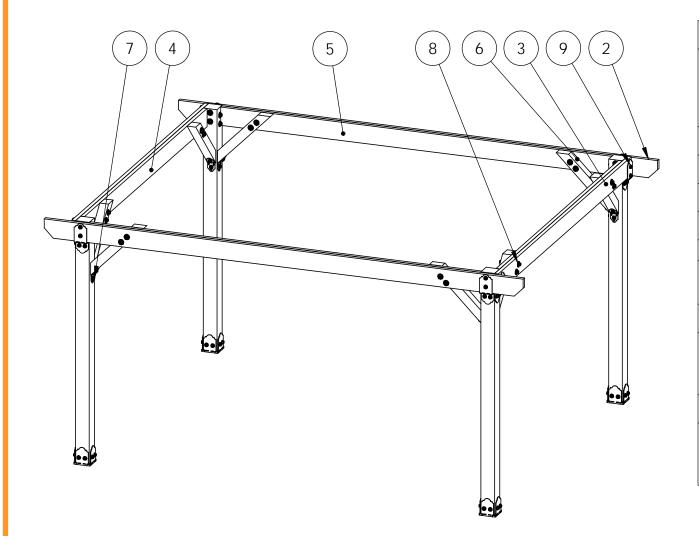

# OZCO Project #214 - 12x16 Pavilion w 6x6 Posts ledge

| ITEM<br>NO. | QTY. | PART<br>NUMBER      | DESCRIPTION                                                |
|-------------|------|---------------------|------------------------------------------------------------|
| 1           | 1    | Pavilion<br>Base    | OZCO<br>Project #214<br>- 12x16<br>Pavilion w<br>6x6 Posts |
| 2           | 2    | 2x8<br>Board<br>2x8 | 2x8x16'0"                                                  |
| 3           | 2    | Board               | 2x8x11'9"                                                  |
| 4           | 2    | 2x8<br>Board        | 2x8x10'10"                                                 |
| 5           | 2    | 2x8<br>Board        | 2x8x13'1"                                                  |
| 6           | 8    | 4x4 Post            | 4x4x2'6"                                                   |
| 7           | 2    | 56668               | 4" Flush<br>Inside 45<br>(FI45-LS-4)<br>OWT Timber         |
| 8           | 8    | 56650               | Bolt 6-8"                                                  |
|             | 8    | 56680               | Bolt Heavy<br>Duty Washer<br>(OWT-TBW-2)                   |
| 9           | 8    | 56650               | OWT Timber<br>Bolt 6-8"                                    |
|             | 4    | 56680               | 2" Timber<br>Bolt Heavy<br>Duty Washer<br>(OWT-TBW-2)      |