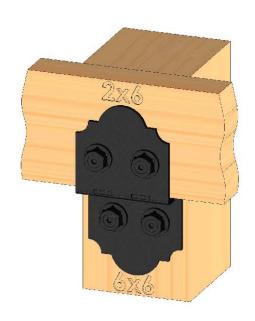

# OZCO Project #214 - 12x16 Pavilion w 6x6 Posts ledge

| ITEM<br>NO. | QTY. | PART<br>NUMBER      | DESCRIPTION                                                |
|-------------|------|---------------------|------------------------------------------------------------|
| 1           | 1    | Pavilion<br>Base    | OZCO<br>Project #214<br>- 12x16<br>Pavilion w<br>6x6 Posts |
| 2           | 2    | 2x8<br>Board<br>2x8 | 2x8x16'0"                                                  |
| 3           | 2    | Board               | 2x8x11'9"                                                  |
| 4           | 2    | 2x8<br>Board        | 2x8x10'10"                                                 |
| 5           | 2    | 2x8<br>Board        | 2x8x13'1"                                                  |
| 6           | 8    | 4x4 Post            | 4x4x2'6"                                                   |
| 7           | 2    | 56668               | 4" Flush<br>Inside 45<br>(FI45-LS-4)<br>OWT Timber         |
| 8           | 8    | 56650               | Bolt 6-8"                                                  |
|             | 8    | 56680               | Bolt Heavy<br>Duty Washer<br>(OWT-TBW-2)                   |
| 9           | 8    | 56650               | OWT Timber<br>Bolt 6-8"                                    |
|             | 4    | 56680               | 2" Timber<br>Bolt Heavy<br>Duty Washer<br>(OWT-TBW-2)      |

### step 2 Inside Beams

Pavilion Beam & Support

step 3 Knee Braces

Pavilion Beam & Support

| ITEM<br>NO.   | QTY.    | PART<br>NUMBER                | DESCRIPTION                                             |
|---------------|---------|-------------------------------|---------------------------------------------------------|
| 1             | 1       | Pavilion<br>Beam &<br>Support | OZCO Project<br>#214 - 12x16<br>Pavilion w 6x6<br>Posts |
| 3             | 2       | 2x6 Board                     | 2x6x3'10 9/16"<br>2x6x3'1 1/2"                          |
|               | 4<br>14 | 2x6 Board<br>2x6 Board        | 2X6X3   1/2                                             |
| <u>4</u><br>5 | 14      | 2x8 Board                     | 2x6x6'0"<br>2x8x16'0"                                   |
| 6             | 18      | 2x6 Board                     | 2x8x16'0"<br>2x6x10'0"                                  |
| 7             | 2       | 56619                         | Iruss Base Fan<br>8:12                                  |
|               | 5       | 56611                         | Truss Accent<br>(TA-LS)                                 |
|               | 1       | 56625                         | ÒWT Timber<br>Screw 1-3/4"                              |
| 8             | 2       | 56612                         | "T" Tie Plate (TTP)                                     |
|               | 6       | 56611                         | Truss Accent ´<br>(TA-LS)                               |
|               | 1       | 56625                         | OWT Timber<br>Screw 1-3/4"<br>OWT Timber Bolt           |
| 9             | 7       | 56649                         | OWT Timber Bolt<br>4-6"                                 |
|               | 7       | 56680                         | 2" Timber Bolt<br>Heavy Duty<br>Washer (OWT-<br>TBW-2)  |
| 10            | 4       | 56617                         | 2" Standard<br>Rafter Clip (RC-<br>LS-2)                |
| 11            | 1       | 56647                         | OWT Timber<br>Screw 10"                                 |
| 12            | 1       | 56629                         | OWT Timber<br>Screw 7-1/2"                              |
| 13            | 1       | 56627                         | OWT Timber<br>Screw 3-3/4"                              |
| 14            | 4       | 56618                         | 4" Standard<br>Rafter Clips<br>(RC-LS-4)                |