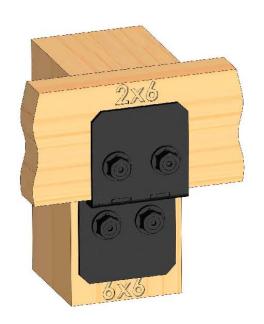

# OZCO Project #214 - 12x16 Pavilion w 6x6 Posts ledge

| ITEM<br>NO. | QTY. | PART<br>NUMBER      | DESCRIPTION                                                |
|-------------|------|---------------------|------------------------------------------------------------|
| 1           | 1    | Pavilion<br>Base    | OZCO<br>Project #214<br>- 12x16<br>Pavilion w<br>6x6 Posts |
| 2           | 2    | 2x8<br>Board<br>2x8 | 2x8x16'0"                                                  |
| 3           | 2    | Board               | 2x8x11'9"                                                  |
| 4           | 2    | 2x8<br>Board        | 2x8x10'10"                                                 |
| 5           | 2    | 2x8<br>Board        | 2x8x13'1"                                                  |
| 6           | 8    | 4x4 Post            | 4x4x2'6"                                                   |
| 7           | 2    | 56668               | 4" Flush<br>Inside 45<br>(FI45-LS-4)<br>OWT Timber         |
| 8           | 8    | 56650               | Bolt 6-8"                                                  |
|             | 8    | 56680               | Bolt Heavy<br>Duty Washer<br>(OWT-TBW-2)                   |
| 9           | 8    | 56650               | OWT Timber<br>Bolt 6-8"                                    |
|             | 4    | 56680               | 2" Timber<br>Bolt Heavy<br>Duty Washer<br>(OWT-TBW-2)      |

### step 2 Inside Beams

Pavilion Beam & Support

step 3 Knee Braces

Pavilion Beam & Support

| ITEM<br>NO.   | QTY.    | PART<br>NUMBER                | DESCRIPTION                                             |
|---------------|---------|-------------------------------|---------------------------------------------------------|
| 1             | 1       | Pavilion<br>Beam &<br>Support | OZCO Project<br>#214 - 12x16<br>Pavilion w 6x6<br>Posts |
| 3             | 2       | 2x6 Board                     | 2x6x3'10 9/16"<br>2x6x3'1 1/2"                          |
|               | 4<br>14 | 2x6 Board<br>2x6 Board        | 2X6X3   1/2                                             |
| <u>4</u><br>5 | 14      | 2x8 Board                     | 2x6x6'0"<br>2x8x16'0"                                   |
| 6             | 18      | 2x6 Board                     | 2x8x16'0"<br>2x6x10'0"                                  |
| 7             | 2       | 56619                         | Iruss Base Fan<br>8:12                                  |
|               | 5       | 56611                         | Truss Accent<br>(TA-LS)                                 |
|               | 1       | 56625                         | ÒWT Timber<br>Screw 1-3/4"                              |
| 8             | 2       | 56612                         | "T" Tie Plate (TTP)                                     |
|               | 6       | 56611                         | Truss Accent ´<br>(TA-LS)                               |
|               | 1       | 56625                         | OWT Timber<br>Screw 1-3/4"<br>OWT Timber Bolt           |
| 9             | 7       | 56649                         | OWT Timber Bolt<br>4-6"                                 |
|               | 7       | 56680                         | 2" Timber Bolt<br>Heavy Duty<br>Washer (OWT-<br>TBW-2)  |
| 10            | 4       | 56617                         | 2" Standard<br>Rafter Clip (RC-<br>LS-2)                |
| 11            | 1       | 56647                         | OWT Timber<br>Screw 10"                                 |
| 12            | 1       | 56629                         | OWT Timber<br>Screw 7-1/2"                              |
| 13            | 1       | 56627                         | OWT Timber<br>Screw 3-3/4"                              |
| 14            | 4       | 56618                         | 4" Standard<br>Rafter Clips<br>(RC-LS-4)                |