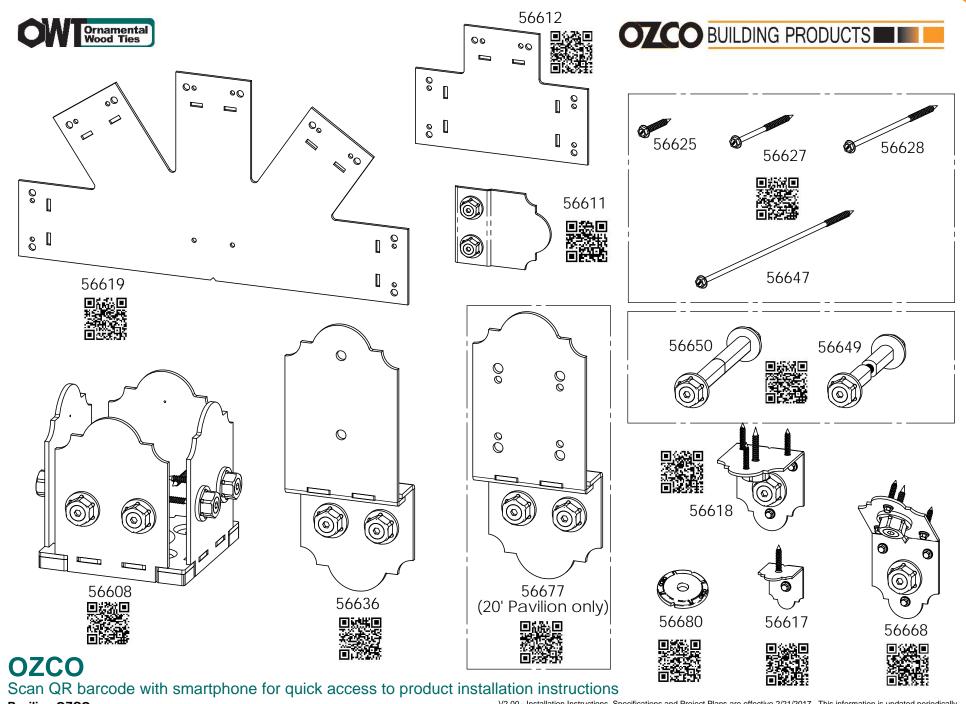

**6x6 Posts** 

roofing shown translucent for clarity

shown without roofing for clarity

OZCO Project #214 - 12x16 Pavilion w 6x6 Posts

**Pavilion Overview** 

**Pavilion Overview** 

| QTY. | PART NUMBER | DESCRIPTION                                  |  |  |
|------|-------------|----------------------------------------------|--|--|
| 4    | 56608       | 6x6 Post Base (6x6-PB-LS)                    |  |  |
| 4    | 56636       | Post to Beam Bolt Offset (P2B-BO-LS)         |  |  |
| 2    | 56668       | 4" Flush Inside 45 (FI45-LS-4)               |  |  |
| 16   | 56650       | OWT Timber Bolt 6-8"                         |  |  |
| 10   | 56680       | 2" Timber Bolt Heavy Duty Washer (OWT-TBW-2) |  |  |
| 2    | 56619       | Truss Base Fan 8:12                          |  |  |
| 11   | 56611       | Truss Accent (TA-LS)                         |  |  |
| 2    | 56625       | OWI Timber Screw 1-3/4"                      |  |  |
| 2    | 56612       | "T" Tie Plate (TTP)                          |  |  |
| 7    | 56649       | OWT Timber Bolt 4-6"                         |  |  |
| 4    | 56617       | 2" Standard Rafter Clip (RC-LS-2)            |  |  |
| 4    | 56618       | 4" Standard Rafter Clip (RC-LS-4)            |  |  |
| 1    | 56627       | OWI Timber Screw 3-3/4"                      |  |  |
| 1    | 56647       | OWI Timber Screw 10"                         |  |  |
| 1    | 56629       | OWI Timber Screw 7-1/2"                      |  |  |
|      |             |                                              |  |  |
| 4    | 6x6x8L      | 6x6x8                                        |  |  |
| 2    | 4x4x10L     | 4x4x10                                       |  |  |
| 5    | 2x8x16L     | 2x8x16                                       |  |  |
| 4    | 2x8x12L     | 2x8x12                                       |  |  |
| 1    | 2x6x8L      | 2x6x8                                        |  |  |
| 1    | 2x6x16L     | 2x6x16                                       |  |  |
| 18   | 2x6x10L     | 2x6x10                                       |  |  |
| 14   | 2x6x6L      | 2x6x6                                        |  |  |

#### **Material List**

**Pavilion OZCO** 