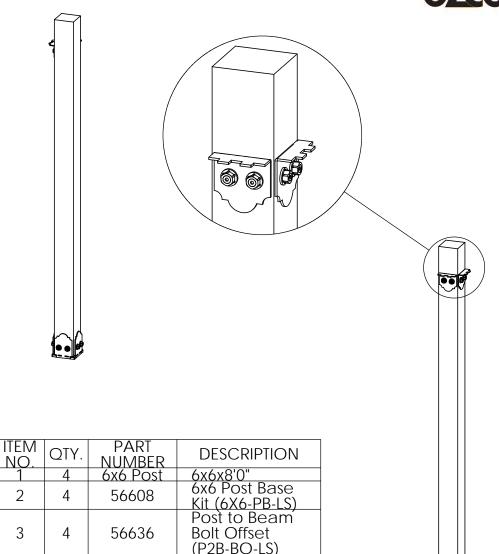

**6x6 Posts** 

roofing shown translucent for clarity

shown without roofing for clarity

OZCO Project #214 - 12x16 Pavilion w 6x6 Posts

**Pavilion Overview** 

**Pavilion Overview** 

| QTY. | PART NUMBER | DESCRIPTION                                  |  |  |
|------|-------------|----------------------------------------------|--|--|
| 4    | 56608       | 6x6 Post Base (6x6-PB-LS)                    |  |  |
| 4    | 56636       | Post to Beam Bolt Offset (P2B-BO-LS)         |  |  |
| 2    | 56668       | 4" Flush Inside 45 (FI45-LS-4)               |  |  |
| 16   | 56650       | OWT Timber Bolt 6-8"                         |  |  |
| 10   | 56680       | 2" Timber Bolt Heavy Duty Washer (OWT-TBW-2) |  |  |
| 2    | 56619       | Truss Base Fan 8:12                          |  |  |
| 11   | 56611       | Truss Accent (TA-LS)                         |  |  |
| 2    | 56625       | OWI Timber Screw 1-3/4"                      |  |  |
| 2    | 56612       | "T" Tie Plate (TTP)                          |  |  |
| 7    | 56649       | OWT Timber Bolt 4-6"                         |  |  |
| 4    | 56617       | 2" Standard Rafter Clip (RC-LS-2)            |  |  |
| 4    | 56618       | 4" Standard Rafter Clip (RC-LS-4)            |  |  |
| 1    | 56627       | OWI Timber Screw 3-3/4"                      |  |  |
| 1    | 56647       | OWI Timber Screw 10"                         |  |  |
| 1    | 56629       | OWI Timber Screw 7-1/2"                      |  |  |
|      |             |                                              |  |  |
| 4    | 6x6x8L      | 6x6x8                                        |  |  |
| 2    | 4x4x10L     | 4x4x10                                       |  |  |
| 5    | 2x8x16L     | 2x8x16                                       |  |  |
| 4    | 2x8x12L     | 2x8x12                                       |  |  |
| 1    | 2x6x8L      | 2x6x8                                        |  |  |
| 1    | 2x6x16L     | 2x6x16                                       |  |  |
| 18   | 2x6x10L     | 2x6x10                                       |  |  |
| 14   | 2x6x6L      | 2x6x6                                        |  |  |

#### **Material List**

**Pavilion OZCO** 