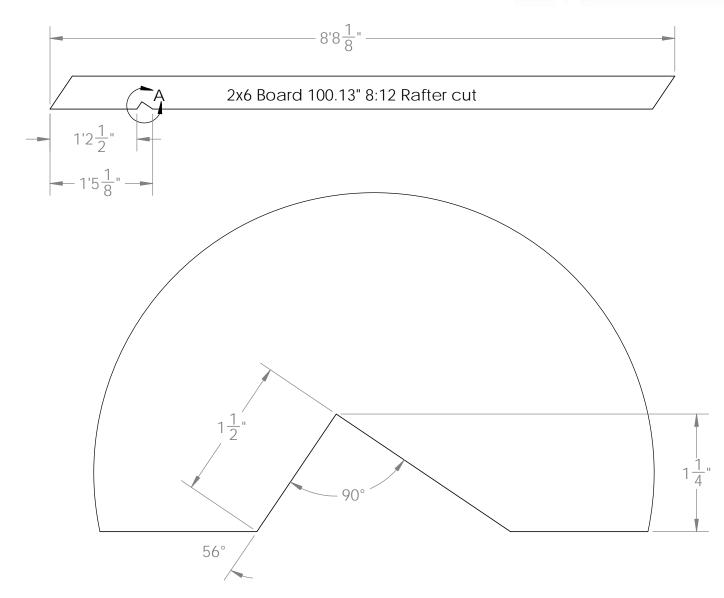

# 12x(length) Pavilion cut list: common to all 12' wide Pavilions

## **Birds Foot 1:1 template**

12x(length) Pavilion cut list: 2x8 length wise boards

**Pavilion Cutlist 12** 

if site is not level, see Ozco Site Leveling instruction

Site Plan - OZCO Project #214 - 12x16 Pavilion w 6x6 Posts