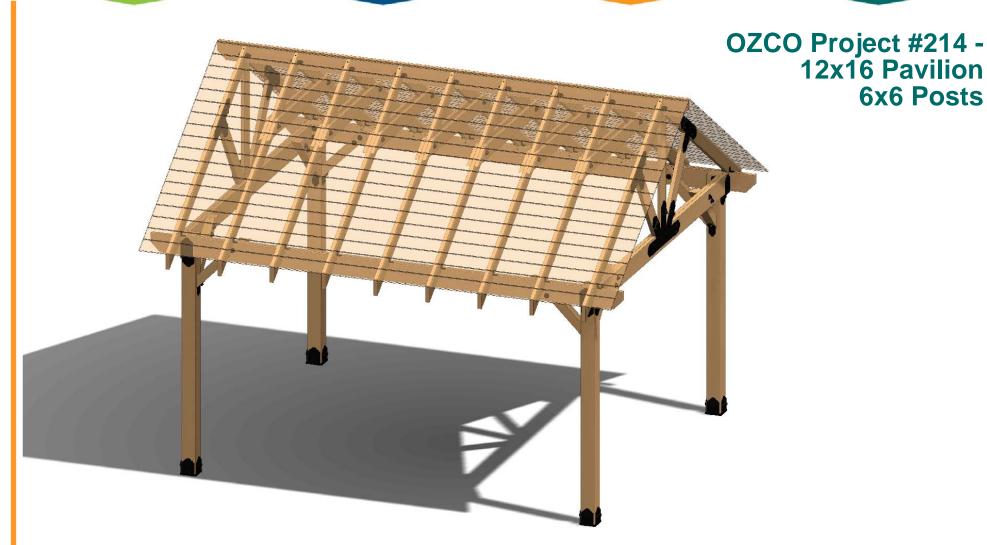

**6x6 Posts** 

roofing shown translucent for clarity

shown without roofing for clarity

OZCO Project #214 - 12x16 Pavilion w 6x6 Posts

**Pavilion Overview** 

**Pavilion Overview** 

| QTY. | PART NUMBER | DESCRIPTION                                  |  |  |
|------|-------------|----------------------------------------------|--|--|
| 4    | 56608       | 6x6 Post Base (6x6-PB-LS)                    |  |  |
| 4    | 56636       | Post to Beam Bolt Offset (P2B-BO-LS)         |  |  |
| 2    | 56668       | 4" Flush Inside 45 (FI45-LS-4)               |  |  |
| 16   | 56650       | OWT Timber Bolt 6-8"                         |  |  |
| 10   | 56680       | 2" Timber Bolt Heavy Duty Washer (OWT-TBW-2) |  |  |
| 2    | 56619       | Truss Base Fan 8:12                          |  |  |
| 11   | 56611       | Truss Accent (TA-LS)                         |  |  |
| 2    | 56625       | OWI Timber Screw 1-3/4"                      |  |  |
| 2    | 56612       | "T" Tie Plate (TTP)                          |  |  |
| 7    | 56649       | OWT Timber Bolt 4-6"                         |  |  |
| 4    | 56617       | 2" Standard Rafter Clip (RC-LS-2)            |  |  |
| 4    | 56618       | 4" Standard Rafter Clip (RC-LS-4)            |  |  |
| 1    | 56627       | OWI Timber Screw 3-3/4"                      |  |  |
| 1    | 56647       | OWI Timber Screw 10"                         |  |  |
| 1    | 56629       | OWI Timber Screw 7-1/2"                      |  |  |
|      |             |                                              |  |  |
| 4    | 6x6x8L      | 6x6x8                                        |  |  |
| 2    | 4x4x10L     | 4x4x10                                       |  |  |
| 5    | 2x8x16L     | 2x8x16                                       |  |  |
| 4    | 2x8x12L     | 2x8x12                                       |  |  |
| 1    | 2x6x8L      | 2x6x8                                        |  |  |
| 1    | 2x6x16L     | 2x6x16                                       |  |  |
| 18   | 2x6x10L     | 2x6x10                                       |  |  |
| 14   | 2x6x6L      | 2x6x6                                        |  |  |