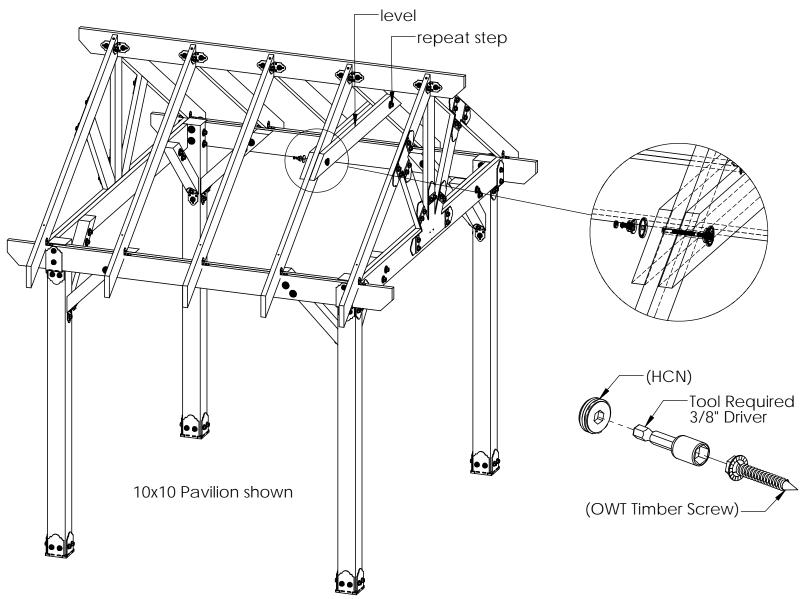

#### OZCO BUILDING PRODUCTS

Building your Truss...
Simple 7 step
procedure common
to all size Pavilions

use this procedure for all size Pavilions (10x10 shown). same construction steps and techniques apply

step 1

**Pavilion Truss 10** 

step 4

**Pavilion Truss 10** 

**Pavilion Truss 10** 

step 6

**Pavilion Truss 10** 

step 7