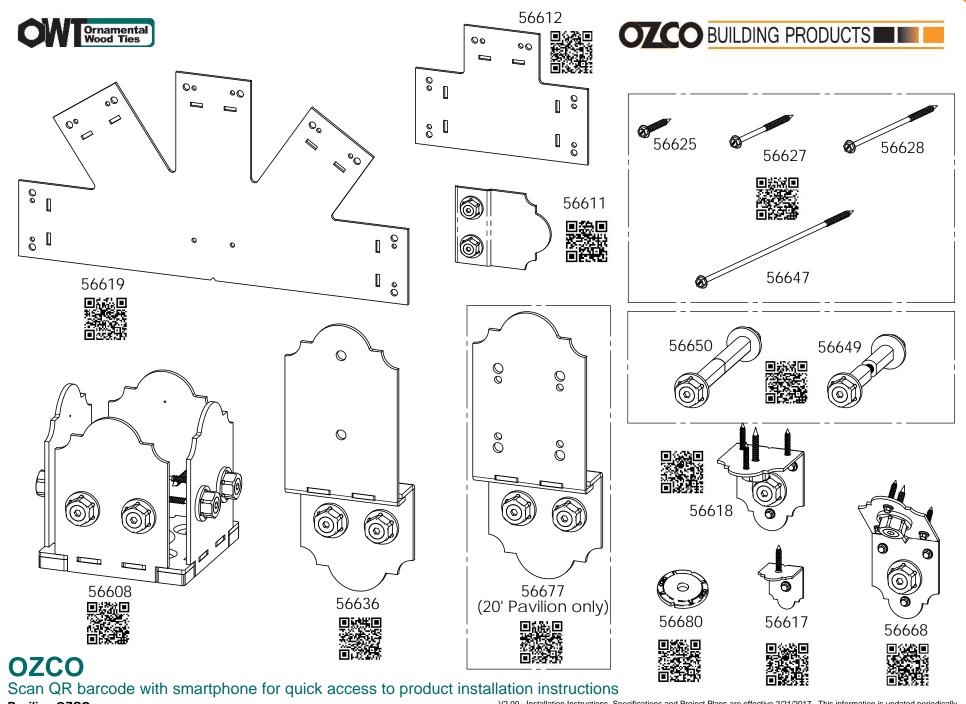

| QTY. | PART NUMBER | DESCRIPTION                                  |  |
|------|-------------|----------------------------------------------|--|
| 4    | 56608       | 6x6 Post Base (6x6-PB-LS)                    |  |
| 4    | 56636       | Post to Beam Bolt Offset (P2B-BO-LS)         |  |
| 2    | 56668       | 4" Flush Inside 45 (FI45-LS-4)               |  |
| 16   | 56650       | OWI Timber Bolt 6-8"                         |  |
| 8    | 56680       | 2" Timber Bolt Heavy Duty Washer (OWT-TBW-2) |  |
| 2    | 56619       | Truss Base Fan 8:12                          |  |
| 11   | 56611       | Truss Accent (TA-LS)                         |  |
| 2    | 56625       | OWI Timber Screw 1-3/4"                      |  |
| 2    | 56612       | "T" Tie Plate (TTP)                          |  |
| 4    | 56649       | OWI Timber Bolt 4-6"                         |  |
| 3    | 56617       | 2" Standard Rafter Clip (RC-LS-2)            |  |
| 3    | 56618       | 4" Standard Rafter Clip (RC-LS-4)            |  |
| 1    | 56627       | OWI Timber Screw 3-3/4"                      |  |
| 1    | 56647       | OWI Timber Screw 10"                         |  |
| 1    | 56629       | OWI Timber Screw 7-1/2"                      |  |
|      |             |                                              |  |
| 4    | 6x6x8L      | 6x6x8                                        |  |
| 2    | 4x4x10L     | 4x4x10                                       |  |
| 7    | 2x8x12L     | 2x8x12                                       |  |
| 2    | 2x8x10L     | 2x8x10                                       |  |
| 2    | 2x6x8L      | 2x6x8                                        |  |
| 1    | 2x6x16L     | 2x6x16                                       |  |
| 12   | 2x6x10L     | 2x6x10                                       |  |
| 8    | 2x6x6L      | 2x6x6                                        |  |

#### **Material List**

**Pavilion OZCO** 