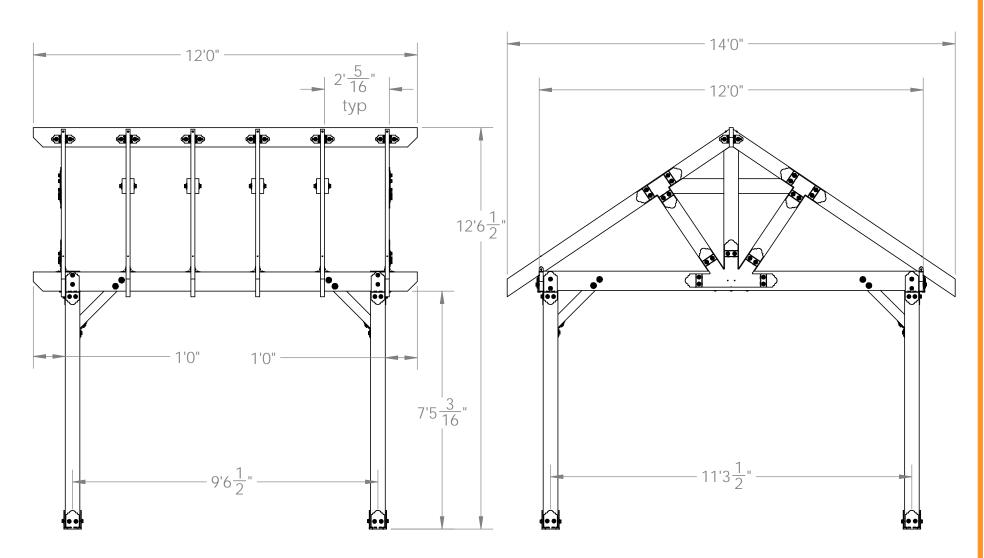

### OZCO Project #213 - 12x12 Pavilion w 6x6 Posts ledge

**Pavilion Base** 

| ITEM<br>NO | QTY. | PART<br>NUMBER   | DESCRIPTION                                                |
|------------|------|------------------|------------------------------------------------------------|
| 1          | 1    | Pavilion<br>Base | OZCO<br>Project #213<br>- 12x12<br>Pavilion w<br>6x6 Posts |
| 2          | 2    | 2x8<br>Board     | 2x8x12'0"                                                  |
| 3          | 2    | 2x8<br>Board     | 2x8x11'9"                                                  |
| 4          | 2    | 2x8<br>Board     | 2x8x10'10"                                                 |
| 5          | 2    | 2x8<br>Board     | 2x8x9'1"                                                   |
| 6          | 8    | 4x4 Post         | 4x4x2'6"                                                   |
| 7          | 2    | 56668            | 4" Flush<br>Inside 45<br>(F145-LS-4)                       |
| 8          | 8    | 56650            | ÓWT Timber<br>Bolt 6-8"                                    |
|            | 8    | 56680            | 2" Timber<br>Bolt Heavy<br>Duty Washer<br>(OWT-TBW-2)      |
| 9          | 8    | 56650            | OWT Timber<br>Bolt 6-8"                                    |
|            | 4    | 56680            | 2" Timber<br>Bolt Heavy<br>Duty Washer<br>(OWT-TBW-2)      |

### OZCO Project #213 - 12x12 Pavilion w 6x6 Posts

Pavilion Beam & Support

Secure with nails or screws-Repeat on all sides

for additional beam rigidity apply polyurethane adhesive between boards