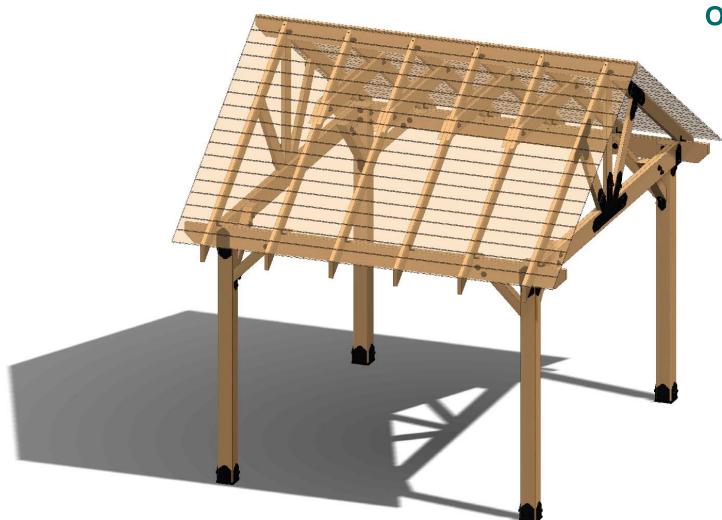

OZCO Project #213 -12x12 Pavilion 6x6 Posts

roofing shown translucent for clarity

shown without roofing for clarity

OZCO Project #213 - 12x12 Pavilion w 6x6 Posts

**Pavilion Overview** 

**Pavilion Overview** 

OZCO Project #213 - 12x12 Pavilion w 6x6 Posts