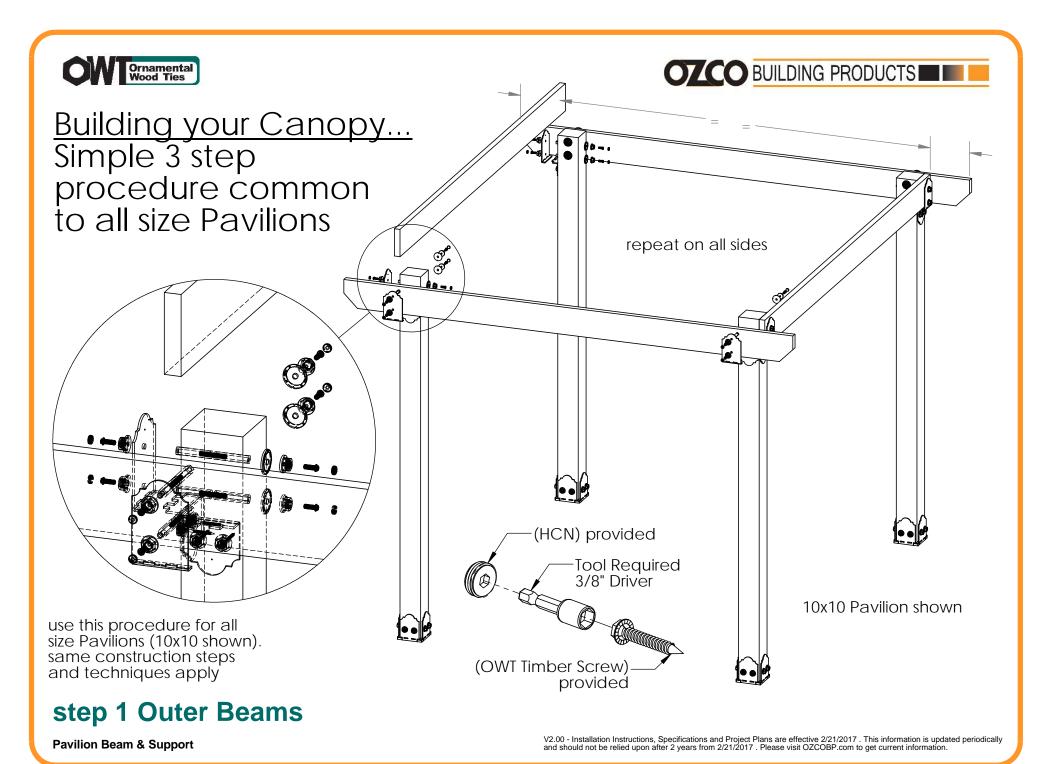

### OZCO Project #213 - 12x12 Pavilion w 6x6 Posts

Pavilion Beam & Support

Secure with nails or screws-Repeat on all sides

for additional beam rigidity apply polyurethane adhesive between boards