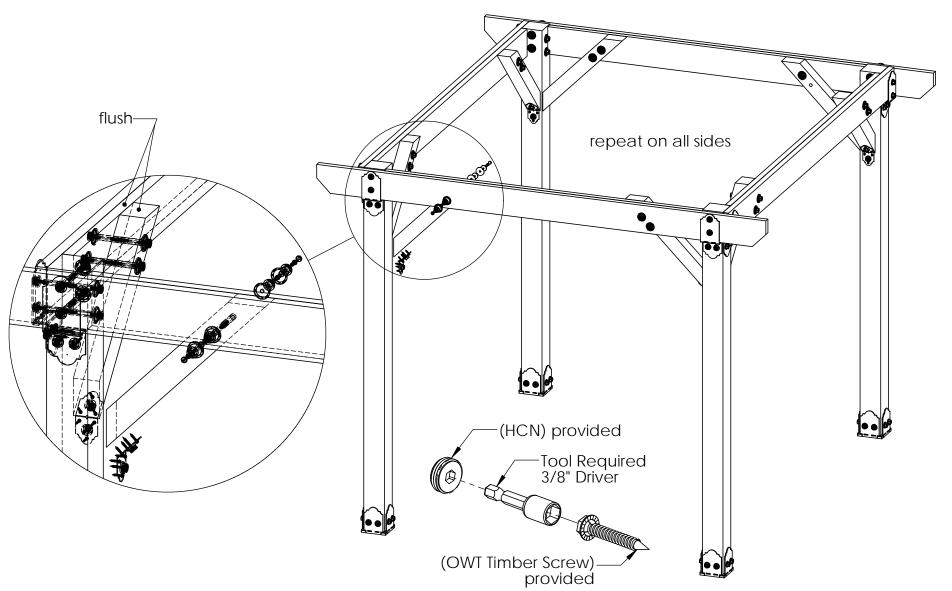

### OZCO Project #213 - 12x12 Pavilion w 6x6 Posts

Pavilion Beam & Support

Secure with nails or screws-Repeat on all sides

for additional beam rigidity apply polyurethane adhesive between boards