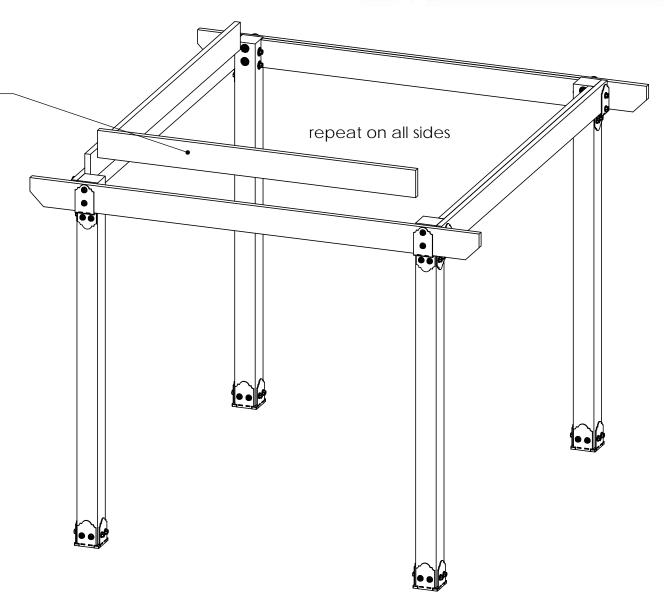

### OZCO Project #213 - 12x12 Pavilion w 6x6 Posts

Pavilion Beam & Support

Secure with nails or screws-Repeat on all sides

for additional beam rigidity apply polyurethane adhesive between boards