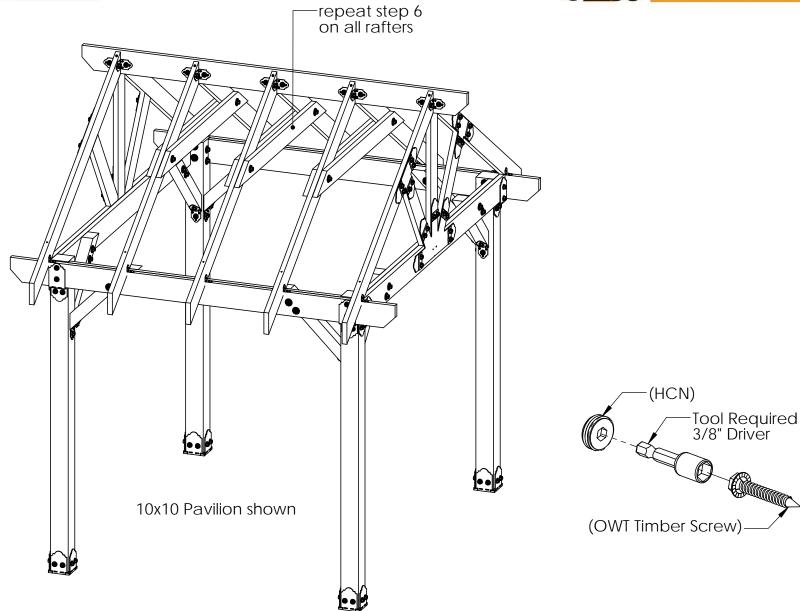

#### OZCO BUILDING PRODUCTS

Building your Truss...
Simple 7 step
procedure common
to all size Pavilions

use this procedure for all size Pavilions (10x10 shown). same construction steps and techniques apply

step 1

**Pavilion Truss 10** 

step 4

**Pavilion Truss 10** 

**Pavilion Truss 10** 

step 6

**Pavilion Truss 10** 

step 7