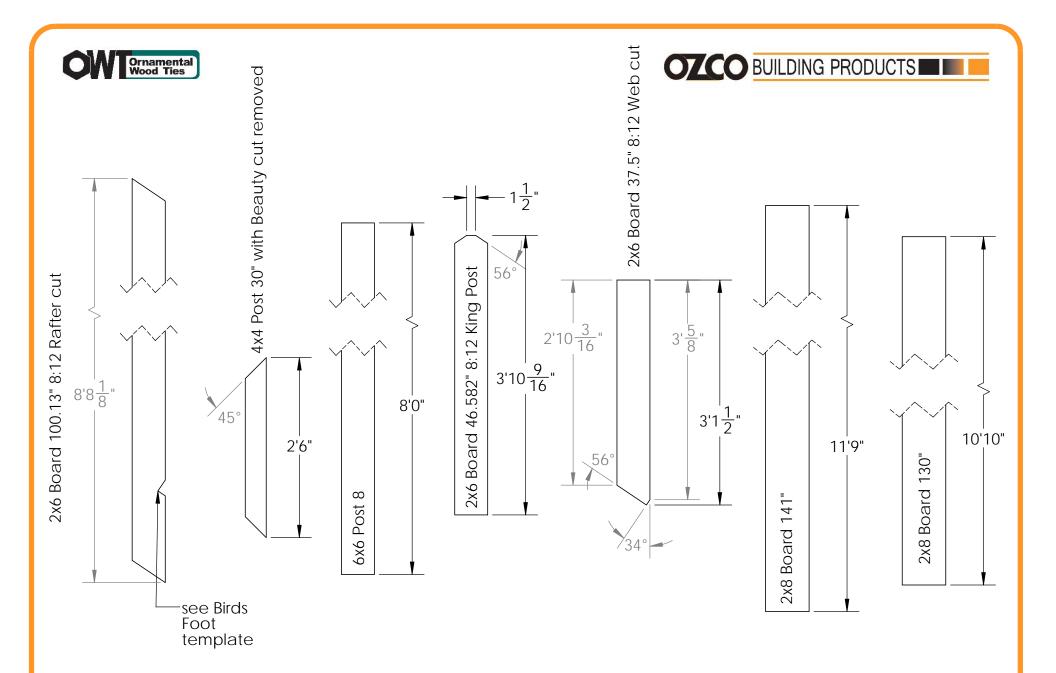

# 12x(length) Pavilion cut list: common to all 12' wide Pavilions

## **Birds Foot 1:1 template**

12x(length) Pavilion cut list: 2x8 length wise boards

**Pavilion Cutlist 12** 

if site is not level, see Ozco Site Leveling instruction