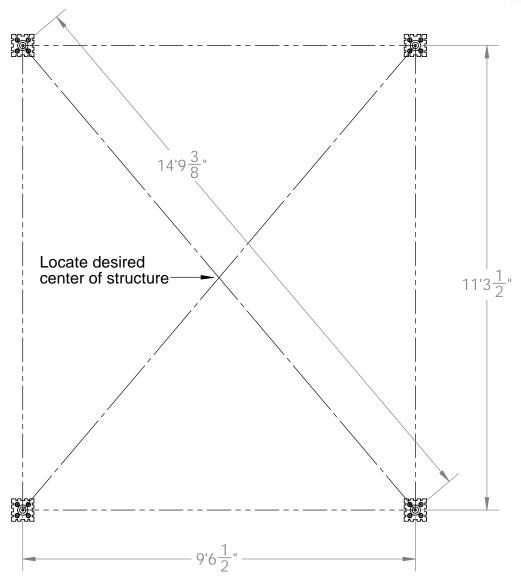

### OZCO Project #213 - 12x12 Pavilion w 6x6 Posts ledge

**Pavilion Base** 

| ITEM<br>NO | QTY. | PART<br>NUMBER   | DESCRIPTION                                                |
|------------|------|------------------|------------------------------------------------------------|
| 1          | 1    | Pavilion<br>Base | OZCO<br>Project #213<br>- 12x12<br>Pavilion w<br>6x6 Posts |
| 2          | 2    | 2x8<br>Board     | 2x8x12'0"                                                  |
| 3          | 2    | 2x8<br>Board     | 2x8x11'9"                                                  |
| 4          | 2    | 2x8<br>Board     | 2x8x10'10"                                                 |
| 5          | 2    | 2x8<br>Board     | 2x8x9'1"                                                   |
| 6          | 8    | 4x4 Post         | 4x4x2'6"                                                   |
| 7          | 2    | 56668            | 4" Flush<br>Inside 45<br>(F145-LS-4)                       |
| 8          | 8    | 56650            | ÓWT Timber<br>Bolt 6-8"                                    |
|            | 8    | 56680            | 2" Timber<br>Bolt Heavy<br>Duty Washer<br>(OWT-TBW-2)      |
| 9          | 8    | 56650            | OWT Timber<br>Bolt 6-8"                                    |
|            | 4    | 56680            | 2" Timber<br>Bolt Heavy<br>Duty Washer<br>(OWT-TBW-2)      |