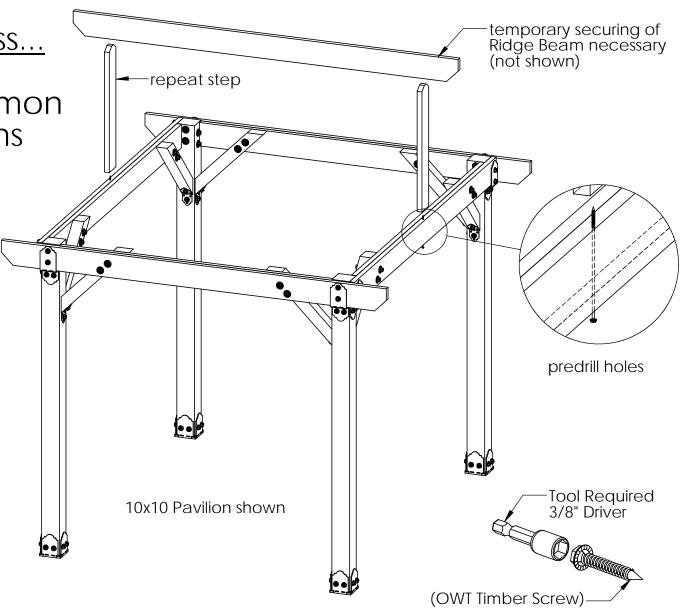

#### OZCO BUILDING PRODUCTS

Building your Truss...
Simple 7 step
procedure common
to all size Pavilions

use this procedure for all size Pavilions (10x10 shown). same construction steps and techniques apply

step 1

**Pavilion Truss 10** 

step 4

**Pavilion Truss 10** 

**Pavilion Truss 10** 

step 6

**Pavilion Truss 10** 

step 7