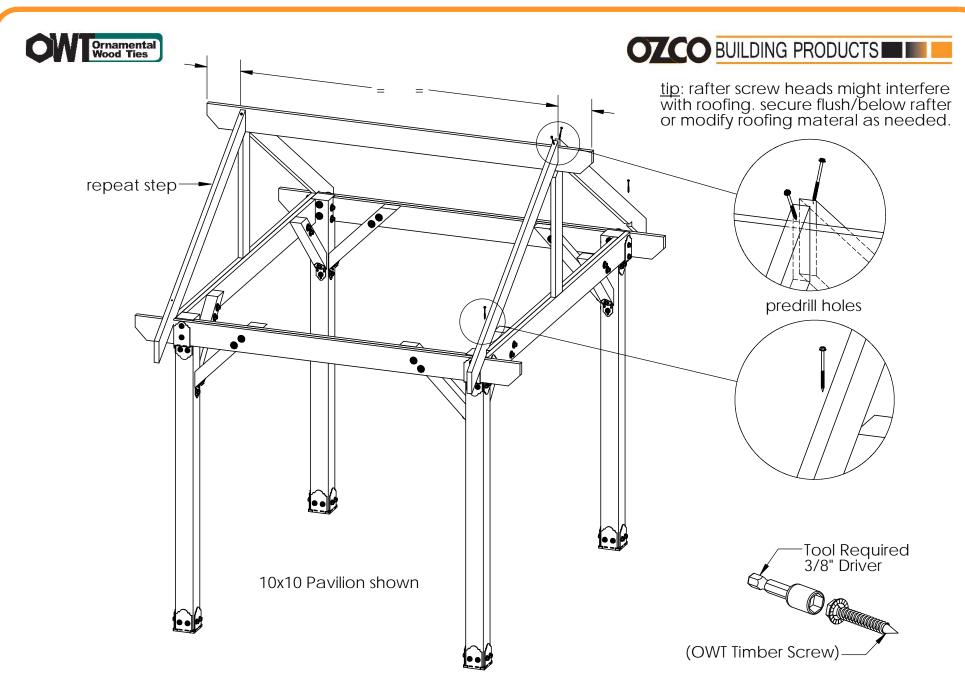

#### OZCO BUILDING PRODUCTS

Building your Truss...
Simple 7 step
procedure common
to all size Pavilions

use this procedure for all size Pavilions (10x10 shown). same construction steps and techniques apply

step 1

**Pavilion Truss 10** 

step 4

**Pavilion Truss 10** 

**Pavilion Truss 10** 

step 6

**Pavilion Truss 10** 

step 7