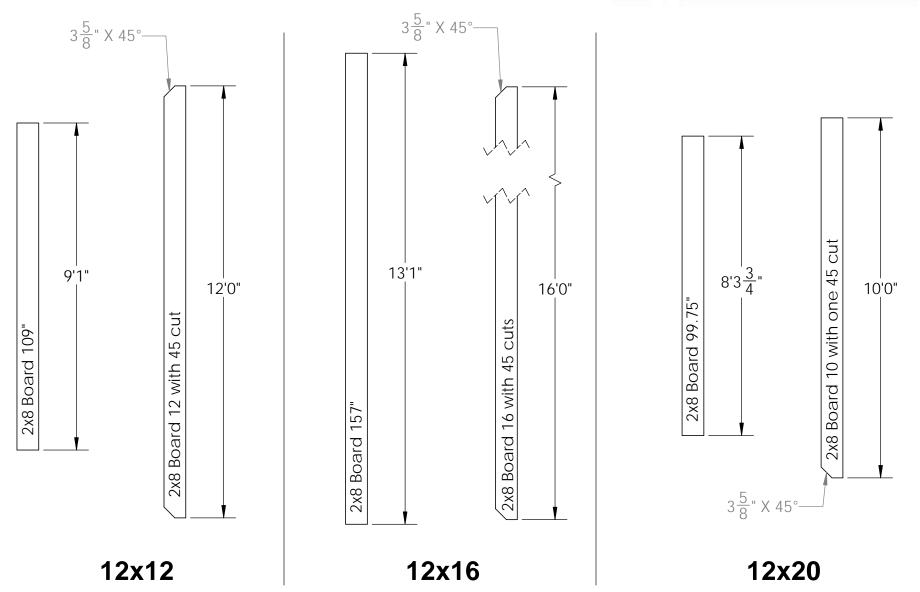

|
| 7    | 2x8x12L     | 2x8x12                                       |  |
| 2    | 2x8x10L     | 2x8x10                                       |  |
| 2    | 2x6x8L      | 2x6x8                                        |  |
| 1    | 2x6x16L     | 2x6x16                                       |  |
| 12   | 2x6x10L     | 2x6x10                                       |  |
| 8    | 2x6x6L      | 2x6x6                                        |  |

#### **Material List**



**Pavilion OZCO** 

# Laredo Sunset & Ironwood



Laredo Sunset (566XX series)

2 great styles

Same functionality

choose your connection lifestyle

both styles available for most products



Ironwood (517XX series)





# 12x(length) Pavilion cut list: common to all 12' wide Pavilions







## **Birds Foot 1:1 template**







12x(length) Pavilion cut list: 2x8 length wise boards

**Pavilion Cutlist 12** 







if site is not level, see Ozco Site Leveling instruction











### OZCO Project #213 - 12x12 Pavilion w 6x6 Posts ledge

**Pavilion Base** 







| ITEM<br>NO | QTY. | PART<br>NUMBER   | DESCRIPTION                                                |
|------------|------|------------------|------------------------------------------------------------|
| 1          | 1    | Pavilion<br>Base | OZCO<br>Project #213<br>- 12x12<br>Pavilion w<br>6x6 Posts |
| 2          | 2    | 2x8<br>Board     | 2x8x12'0"                                                  |
| 3          | 2    | 2x8<br>Board     | 2x8x11'9"                                                  |
| 4          | 2    | 2x8<br>Board     | 2x8x10'1