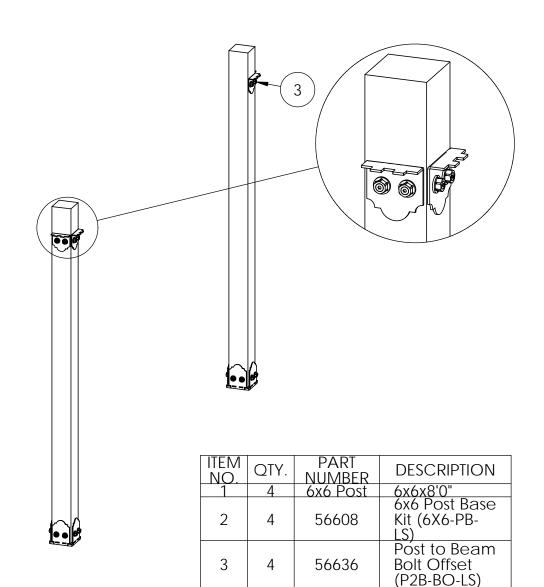

### OZCO Project #213 - 12x12 Pavilion w 6x6 Posts ledge

**Pavilion Base** 

| ITEM<br>NO | QTY. | PART<br>NUMBER   | DESCRIPTION                                                |
|------------|------|------------------|------------------------------------------------------------|
| 1          | 1    | Pavilion<br>Base | OZCO<br>Project #213<br>- 12x12<br>Pavilion w<br>6x6 Posts |
| 2          | 2    | 2x8<br>Board     | 2x8x12'0"                                                  |
| 3          | 2    | 2x8<br>Board     | 2x8x11'9"                                                  |
| 4          | 2    | 2x8<br>Board     | 2x8x10'10"                                                 |
| 5          | 2    | 2x8<br>Board     | 2x8x9'1"                                                   |
| 6          | 8    | 4x4 Post         | 4x4x2'6"                                                   |
| 7          | 2    | 56668            | 4" Flush<br>Inside 45<br>(F145-LS-4)                       |
| 8          | 8    | 56650            | ÓWT Timber<br>Bolt 6-8"                                    |
|            | 8    | 56680            | 2" Timber<br>Bolt Heavy<br>Duty Washer<br>(OWT-TBW-2)      |
| 9          | 8    | 56650            | OWT Timber<br>Bolt 6-8"                                    |
|            | 4    | 56680            | 2" Timber<br>Bolt Heavy<br>Duty Washer<br>(OWT-TBW-2)      |