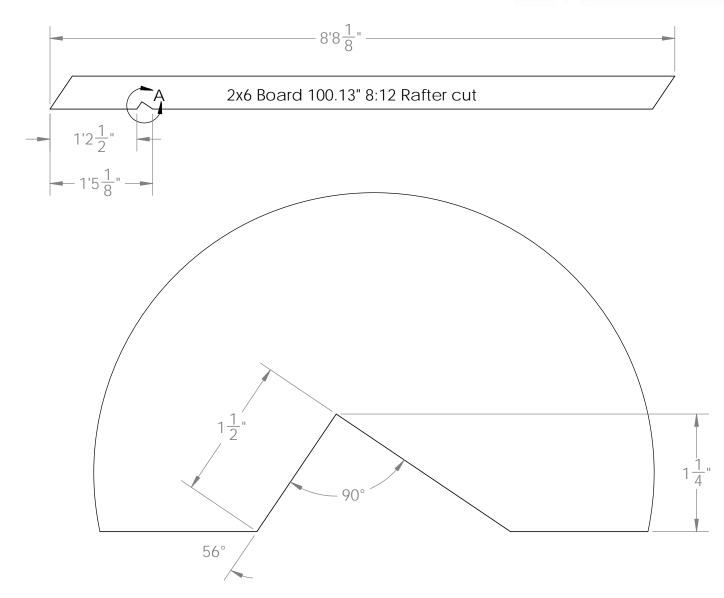

## **Birds Foot 1:1 template**

12x(length) Pavilion cut list: 2x8 length wise boards

**Pavilion Cutlist 12** 

if site is not level, see Ozco Site Leveling instruction