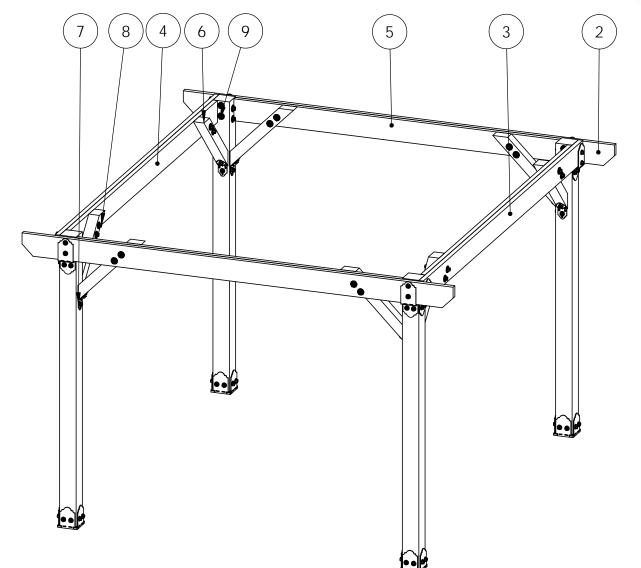

### OZCO Project #213 - 12x12 Pavilion w 6x6 Posts

Pavilion Beam & Support

Secure with nails or screws-Repeat on all sides

for additional beam rigidity apply polyurethane adhesive between boards