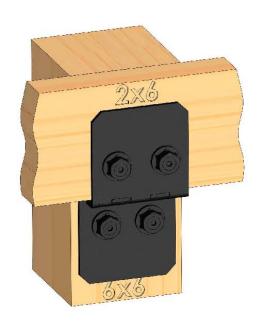

### OZCO Project #213 - 12x12 Pavilion w 6x6 Posts ledge

**Pavilion Base** 

| ITEM<br>NO | QTY. | PART<br>NUMBER   | DESCRIPTION                                                |
|------------|------|------------------|------------------------------------------------------------|
| 1          | 1    | Pavilion<br>Base | OZCO<br>Project #213<br>- 12x12<br>Pavilion w<br>6x6 Posts |
| 2          | 2    | 2x8<br>Board     | 2x8x12'0"                                                  |
| 3          | 2    | 2x8<br>Board     | 2x8x11'9"                                                  |
| 4          | 2    | 2x8<br>Board     | 2x8x10'10"                                                 |
| 5          | 2    | 2x8<br>Board     | 2x8x9'1"                                                   |
| 6          | 8    | 4x4 Post         | 4x4x2'6"                                                   |
| 7          | 2    | 56668            | 4" Flush<br>Inside 45<br>(F145-LS-4)                       |
| 8          | 8    | 56650            | ÓWT Timber<br>Bolt 6-8"                                    |
|            | 8    | 56680            | 2" Timber<br>Bolt Heavy<br>Duty Washer<br>(OWT-TBW-2)      |
| 9          | 8    | 56650            | OWT Timber<br>Bolt 6-8"                                    |
|            | 4    | 56680            | 2" Timber<br>Bolt Heavy<br>Duty Washer<br>(OWT-TBW-2)      |

### OZCO Project #213 - 12x12 Pavilion w 6x6 Posts

Pavilion Beam & Support

Secure with nails or screws-Repeat on all sides

for additional beam rigidity apply polyurethane adhesive between boards