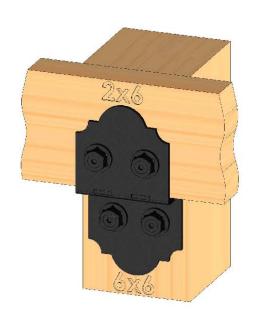

### OZCO Project #213 - 12x12 Pavilion w 6x6 Posts ledge

**Pavilion Base** 

| ITEM<br>NO | QTY. | PART<br>NUMBER   | DESCRIPTION                                                |
|------------|------|------------------|------------------------------------------------------------|
| 1          | 1    | Pavilion<br>Base | OZCO<br>Project #213<br>- 12x12<br>Pavilion w<br>6x6 Posts |
| 2          | 2    | 2x8<br>Board     | 2x8x12'0"                                                  |
| 3          | 2    | 2x8<br>Board     | 2x8x11'9"                                                  |
| 4          | 2    | 2x8<br>Board     | 2x8x10'10"                                                 |
| 5          | 2    | 2x8<br>Board     | 2x8x9'1"                                                   |
| 6          | 8    | 4x4 Post         | 4x4x2'6"                                                   |
| 7          | 2    | 56668            | 4" Flush<br>Inside 45<br>(F145-LS-4)                       |
| 8          | 8    | 56650            | ÓWT Timber<br>Bolt 6-8"                                    |
|            | 8    | 56680            | 2" Timber<br>Bolt Heavy<br>Duty Washer<br>(OWT-TBW-2)      |
| 9          | 8    | 56650            | OWT Timber<br>Bolt 6-8"                                    |
|            | 4    | 56680            | 2" Timber<br>Bolt Heavy<br>Duty Washer<br>(OWT-TBW-2)      |

### OZCO Project #213 - 12x12 Pavilion w 6x6 Posts

Pavilion Beam & Support

Secure with nails or screws-Repeat on all sides

for additional beam rigidity apply polyurethane adhesive between boards