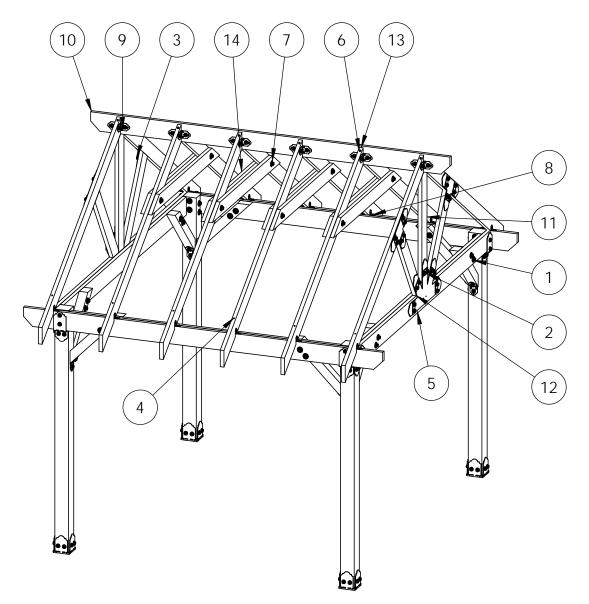

#### step 2 Inside Beams

Pavilion Beam & Support

step 3 Knee Braces

Pavilion Beam & Support

| ITEM<br>NO. | QTY. | PART<br>NUMBER                | DESCRIPTION                                             |
|-------------|------|-------------------------------|---------------------------------------------------------|
| 1           | 1    | Pavilion<br>Beam &<br>Support | OZCO Project<br>#213 - 12x12<br>Pavilion w 6x6<br>Posts |
| 2           | 2    | 56619                         | Truss Base Fan<br>8:12                                  |
|             | 5    | 56611                         | 8:12<br>Truss Accent<br>(TA-LS)<br>OWT Timber           |
|             | 1    | 56625                         | ÖWT Timber<br>Screw 1-3/4"<br>"T" Tie Plate             |
| 3           | 2    | 56612                         |                                                         |
|             | 6    | 56611                         | (TTP)<br>Truss Accent<br>(TA-LS)                        |
|             | 1    | 56625                         | OWT Timber<br>Screw 1-3/4"<br>OWT Timber                |
| 4           | 1    | 56629                         |                                                         |
| 5           | 1    | 56647                         | Screw 7-1/2" OWT Timber Screw 10" OWT Timber            |
| 6           | 1    | 56627                         |                                                         |
| 7           | 4    | 56649                         | Screw 3-3/4"<br>OWT Timber<br>Bolt 4-6"                 |
|             | 4    | 56680                         | 2" Timber Bolt<br>Heavy Duty<br>Washer (OWT-<br>TBW-2)  |
| 8           | 3    | 56617                         | 2" Standard<br>Rafter Clip (RC-<br>LS-2)<br>4" Standard |
| 9           | 3    | 56618                         | 4" Standard<br>Rafter Clips<br>(RC-LS-4)                |
| 10          | 1    | 2x8 Board                     | 2x8x12'0"                                               |
| 11          | 2    | 2x6 Board                     | 2x6x3'10 9/16"                                          |
| 12          | 4    | 2x6 Board                     | 2x6x3'1 1/2"                                            |
| 13          | 12   | 2x6 Board                     | 2x6x10'0"                                               |
| 14          | 8    | 2x6 Board                     | 2x6x6'0"                                                |