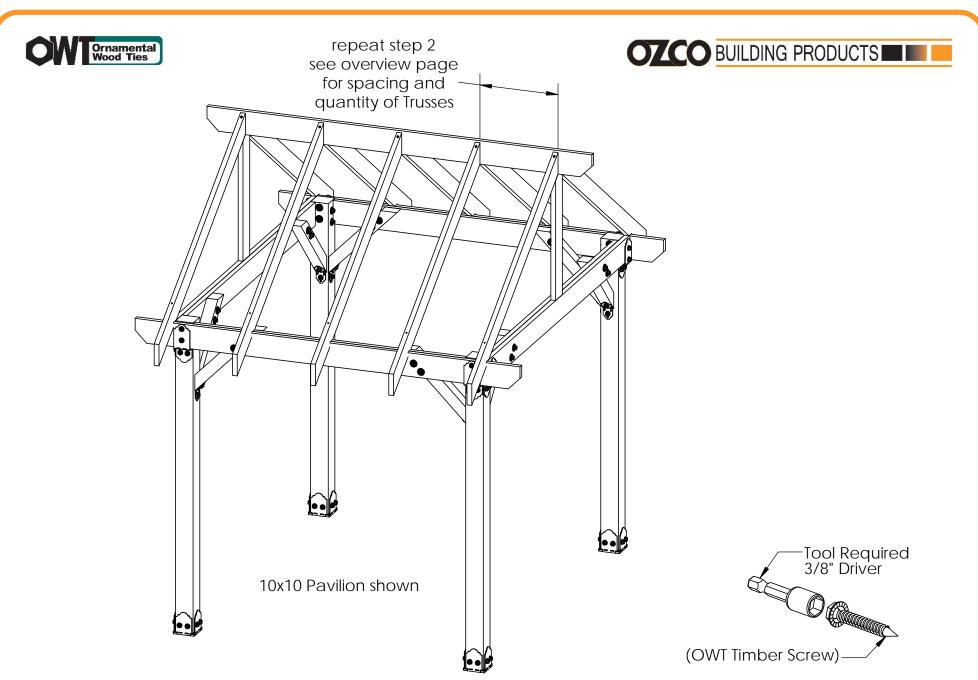

#### OZCO BUILDING PRODUCTS

Building your Truss...
Simple 7 step
procedure common
to all size Pavilions

use this procedure for all size Pavilions (10x10 shown). same construction steps and techniques apply

step 1

**Pavilion Truss 10** 

step 4

**Pavilion Truss 10** 

**Pavilion Truss 10** 

step 6

**Pavilion Truss 10** 

step 7