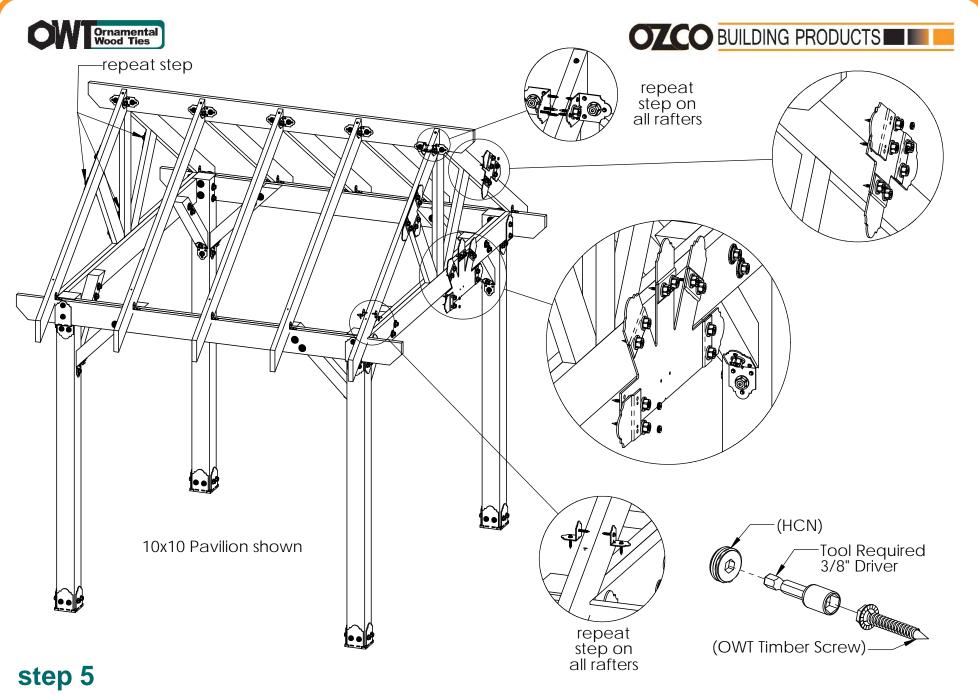

#### OZCO BUILDING PRODUCTS

Building your Truss...
Simple 7 step
procedure common
to all size Pavilions

use this procedure for all size Pavilions (10x10 shown). same construction steps and techniques apply

step 1

**Pavilion Truss 10** 

step 4

**Pavilion Truss 10** 

**Pavilion Truss 10** 

step 6

**Pavilion Truss 10** 

step 7