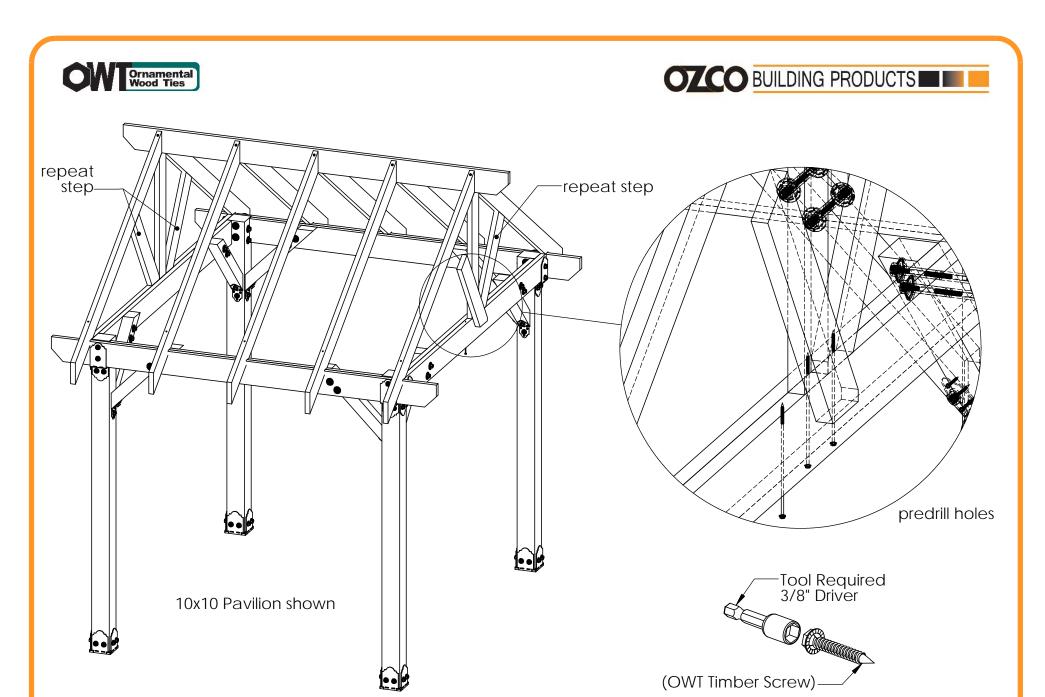

#### OZCO BUILDING PRODUCTS

Building your Truss...
Simple 7 step
procedure common
to all size Pavilions

use this procedure for all size Pavilions (10x10 shown). same construction steps and techniques apply

step 1

**Pavilion Truss 10** 

step 4

**Pavilion Truss 10** 

**Pavilion Truss 10** 

step 6

**Pavilion Truss 10** 

step 7