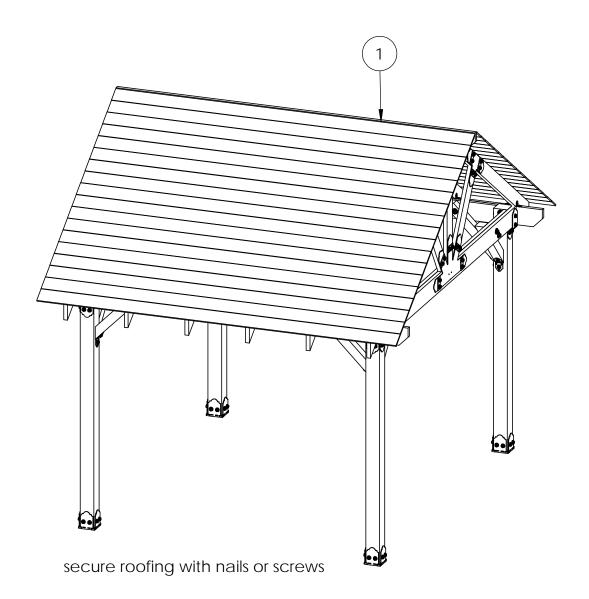

**Pavilion Truss 10** 

| ITEM<br>NO. | QTY. | PART<br>NUMBER | DESCRIPTION |
|-------------|------|----------------|-------------|
| 1           | 36   | 1x6<br>Board   | 1x6x12'0"   |

OZCO Project #213 - 12x12 Pavilion w 6x6 Posts Roofed

**Pavilion Truss 12 Roofing**