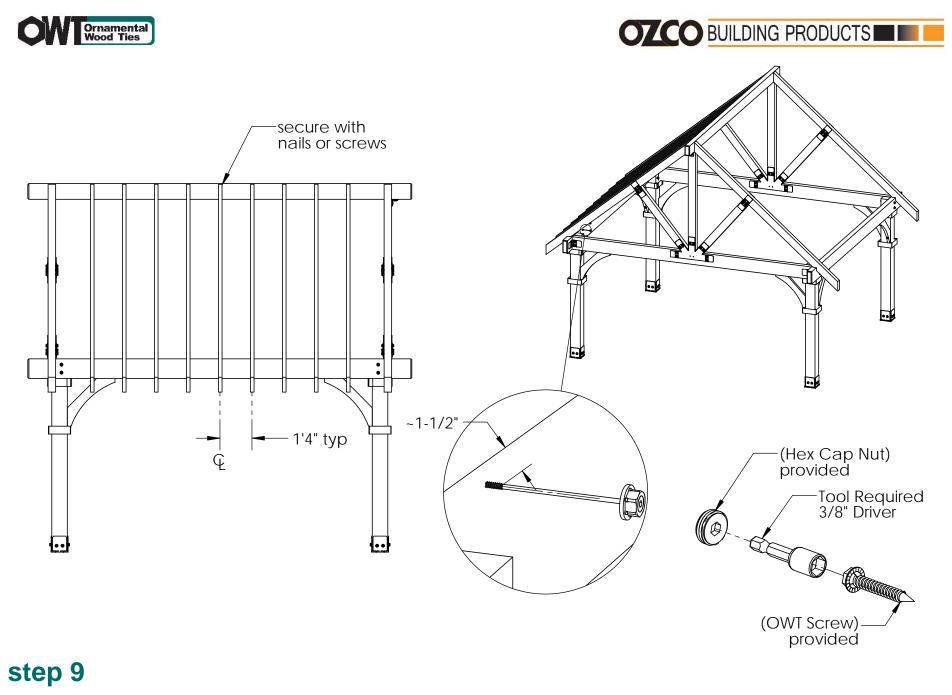

| 2x8x16                                    |
| 4    | 2x8x8L         | 2x8x8                                     |
| 6    | 4x6x8L         | 4x6x8                                     |
| 4    | 4x6x16L        | 4x6x16                                    |
| 1    | 4x8x16L        | 4x8x16                                    |
| 4    | 4x10x16L       | 4x10x16                                   |

#### Material List

OZCO Project #212 IW- Pavilion Post and Beam - Free Standing











**Cutlist1** OZCO Project #212 IW- Pavilion Post and Beam – Free Standing









12









#### step 3

OZCO Project #212 IW- Pavilion Post and Beam – Free Standing









repeat on all posts

#### step 5

OZCO Project #212 IW- Pavilion Post and Beam – Free Standing







## OZCO BUILDING PRODUCTS

















# PURCHASE CONSTRUCT

### **Ian's Concept**

**ENJOY** 



V2.00 - Installation Instructions, Specifications and Project Plans are effective 6/14/2017 . This information is updated periodically and should not be relied upon after 2 years from 6/14/2017 . Please visit OZCOBP.com to get current information.

DESIGN





lan's Concept







#### **Dato cut details**

lan's Concept