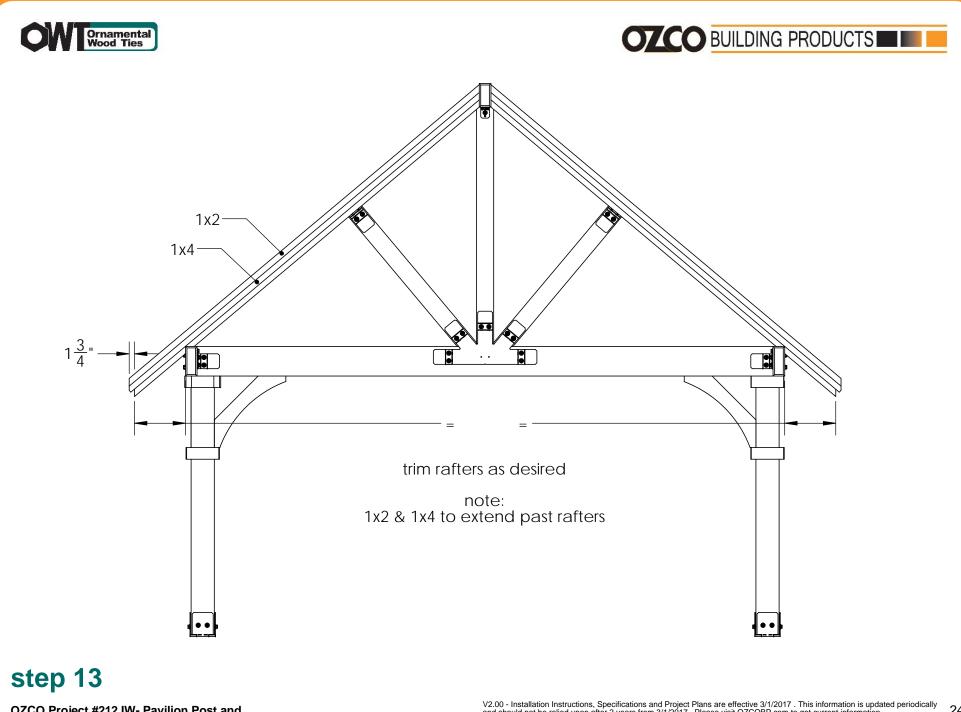

16                                    |
| 4    | 2x8x8L         | 2x8x8                                     |
| 6    | 4x6x8L         | 4x6x8                                     |
| 4    | 4x6x16L        | 4x6x16                                    |
| 1    | 4x8x16L        | 4x8x16                                    |
| 4    | 4x10x16L       | 4x10x16                                   |

#### Material List

OZCO Project #212 IW- Pavilion Post and Beam - Free Standing











**Cutlist1** OZCO Project #212 IW- Pavilion Post and Beam – Free Standing









12









#### step 3

OZCO Project #212 IW- Pavilion Post and Beam – Free Standing









repeat on all posts

#### step 5

OZCO Project #212 IW- Pavilion Post and Beam – Free Standing







## OZCO BUILDING PRODUCTS

















# PURCHASE CONSTRUCT

### **Ian's Concept**

**ENJOY** 



V2.00 - Installation Instructions, Specifications and Project Plans are effective 6/14/2017 . This information is updated periodically and should not be relied upon after 2 years from 6/14/2017 . Please visit OZCOBP.com to get current information.

DESIGN





lan's Concept







#### **Dato cut details**

lan's Concept