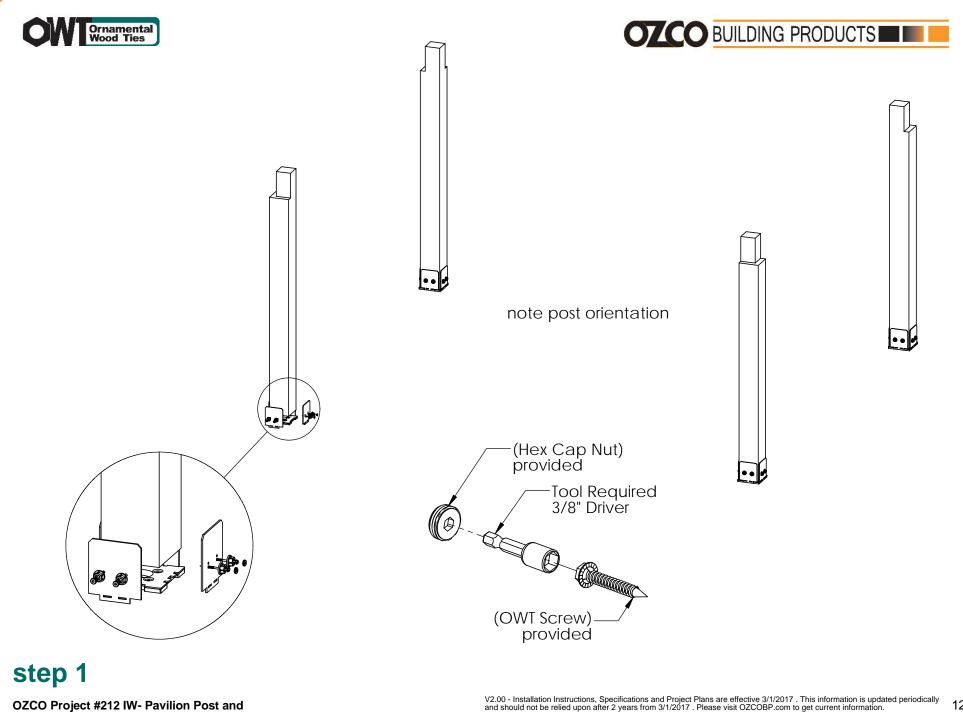

#### Material List

OZCO Project #212 IW- Pavilion Post and Beam - Free Standing

**Cutlist1** OZCO Project #212 IW- Pavilion Post and Beam – Free Standing

12