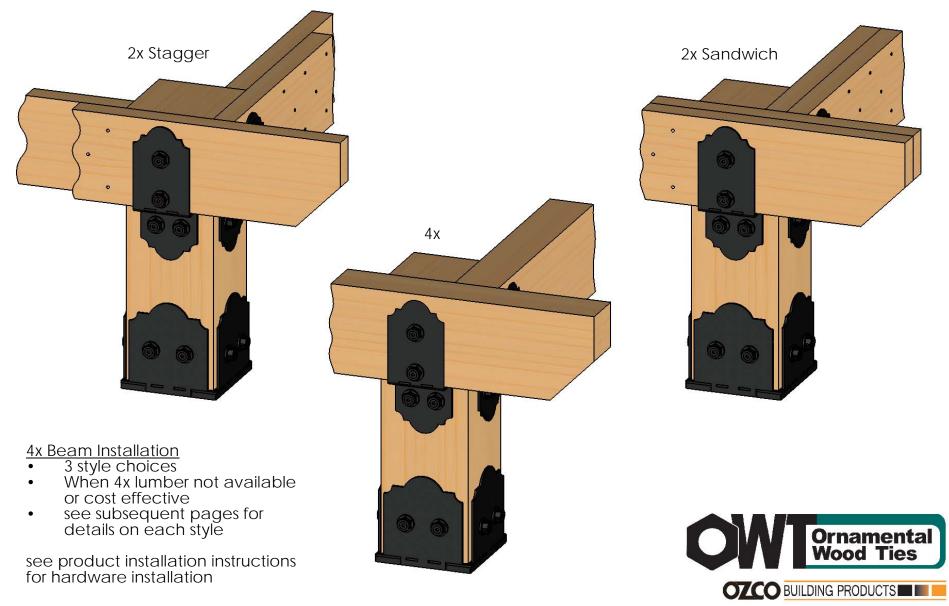

| 2x8x8                                     |
| 6    | 4x6x8L         | 4x6x8                                     |
| 4    | 4x6x16L        | 4x6x16                                    |
| 1    | 4x8x16L        | 4x8x16                                    |
| 4    | 4x10x16L       | 4x10x16                                   |

#### Material List

OZCO Project #212 IW- Pavilion Post and Beam - Free Standing











**Cutlist1** OZCO Project #212 IW- Pavilion Post and Beam – Free Standing









12









#### step 3

OZCO Project #212 IW- Pavilion Post and Beam – Free Standing









repeat on all posts

#### step 5

OZCO Project #212 IW- Pavilion Post and Beam – Free Standing







## OZCO BUILDING PRODUCTS

















# PURCHASE CONSTRUCT

### **Ian's Concept**

**ENJOY** 



V2.00 - Installation Instructions, Specifications and Project Plans are effective 6/14/2017 . This information is updated periodically and should not be relied upon after 2 years from 6/14/2017 . Please visit OZCOBP.com to get current information.

DESIGN





lan's Concept







#### **Dato cut details**

lan's Concept