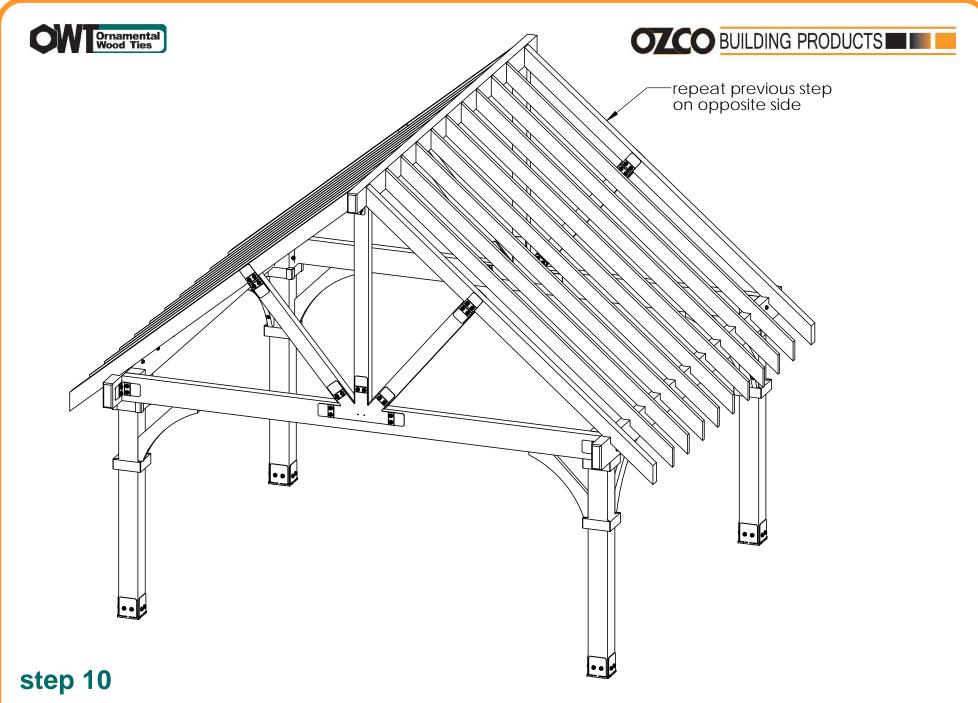

| 2x8x16                                    |
| 4    | 2x8x8L         | 2x8x8                                     |
| 6    | 4x6x8L         | 4x6x8                                     |
| 4    | 4x6x16L        | 4x6x16                                    |
| 1    | 4x8x16L        | 4x8x16                                    |
| 4    | 4x10x16L       | 4x10x16                                   |

#### Material List

OZCO Project #212 IW- Pavilion Post and Beam - Free Standing











**Cutlist1** OZCO Project #212 IW- Pavilion Post and Beam – Free Standing









12









#### step 3

OZCO Project #212 IW- Pavilion Post and Beam – Free Standing









repeat on all posts

#### step 5

OZCO Project #212 IW- Pavilion Post and Beam – Free Standing







## OZCO BUILDING PRODUCTS

















# PURCHASE CONSTRUCT

### **Ian's Concept**

**ENJOY** 



V2.00 - Installation Instructions, Specifications and Project Plans are effective 6/14/2017 . This information is updated periodically and should not be relied upon after 2 years from 6/14/2017 . Please visit OZCOBP.com to get current information.

DESIGN





lan's Concept







#### **Dato cut details**

lan's Concept