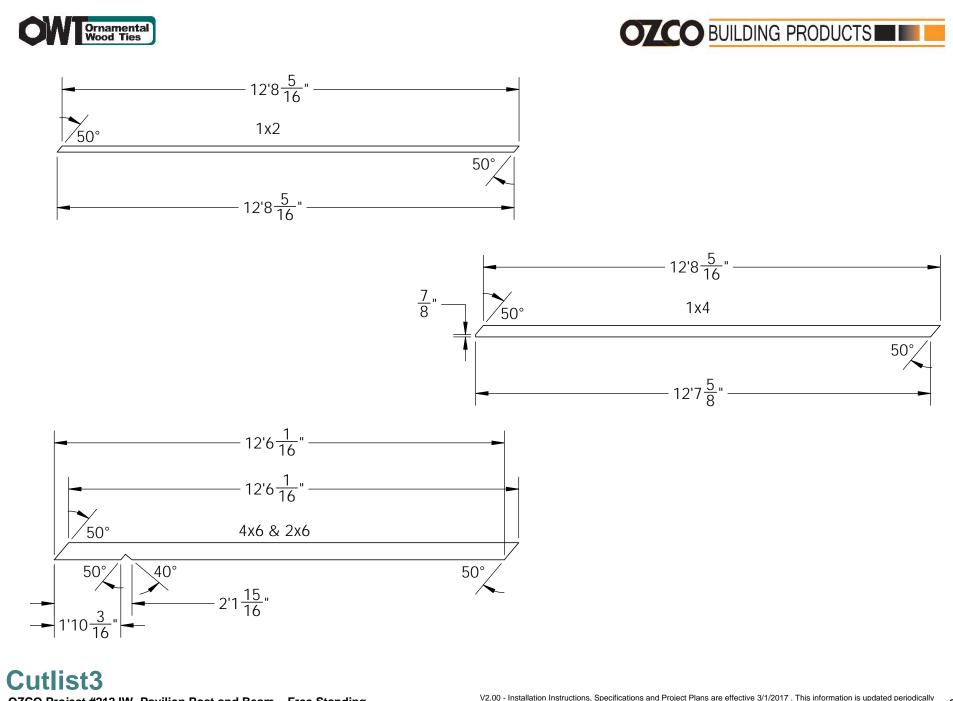

#### Material List

OZCO Project #212 IW- Pavilion Post and Beam - Free Standing

**Cutlist1** OZCO Project #212 IW- Pavilion Post and Beam – Free Standing

12