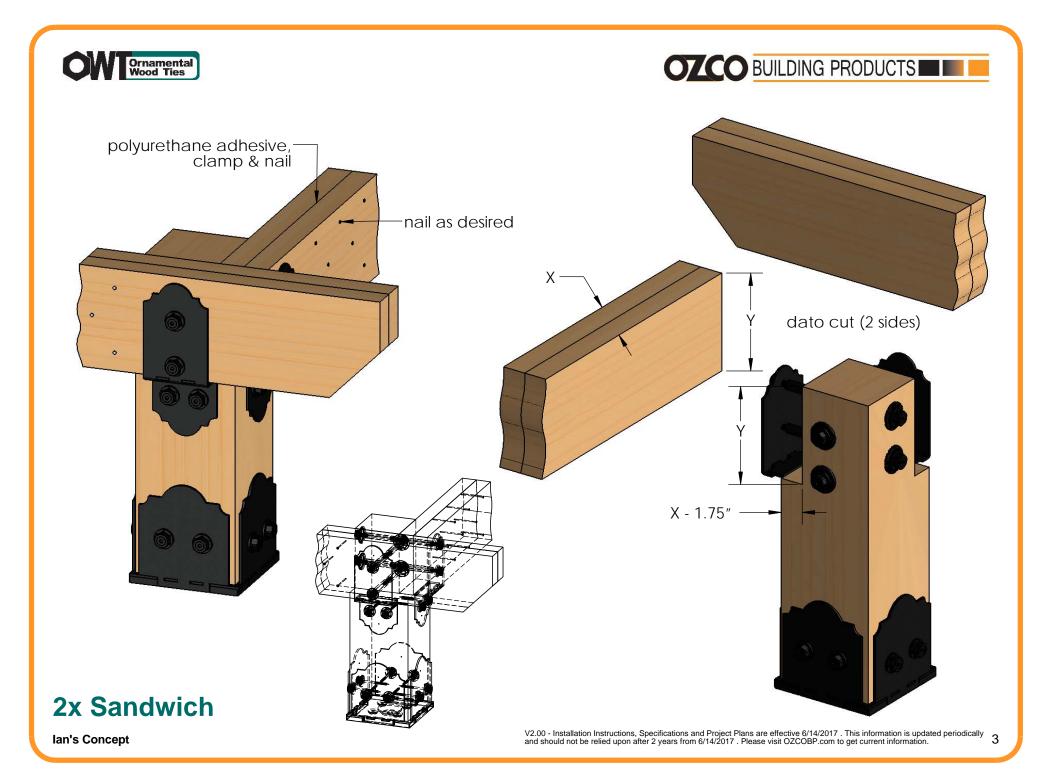

| 4x10x16                                   |

#### Material List

OZCO Project #212 IW- Pavilion Post and Beam - Free Standing











**Cutlist1** OZCO Project #212 IW- Pavilion Post and Beam – Free Standing









12









#### step 3

OZCO Project #212 IW- Pavilion Post and Beam – Free Standing









repeat on all posts

#### step 5

OZCO Project #212 IW- Pavilion Post and Beam – Free Standing







## OZCO BUILDING PRODUCTS

















# PURCHASE CONSTRUCT

### **Ian's Concept**

**ENJOY** 



V2.00 - Installation Instructions, Specifications and Project Plans are effective 6/14/2017 . This information is updated periodically and should not be relied upon after 2 years from 6/14/2017 . Please visit OZCOBP.com to get current information.

DESIGN





lan's Concept







#### **Dato cut details**

lan's Concept