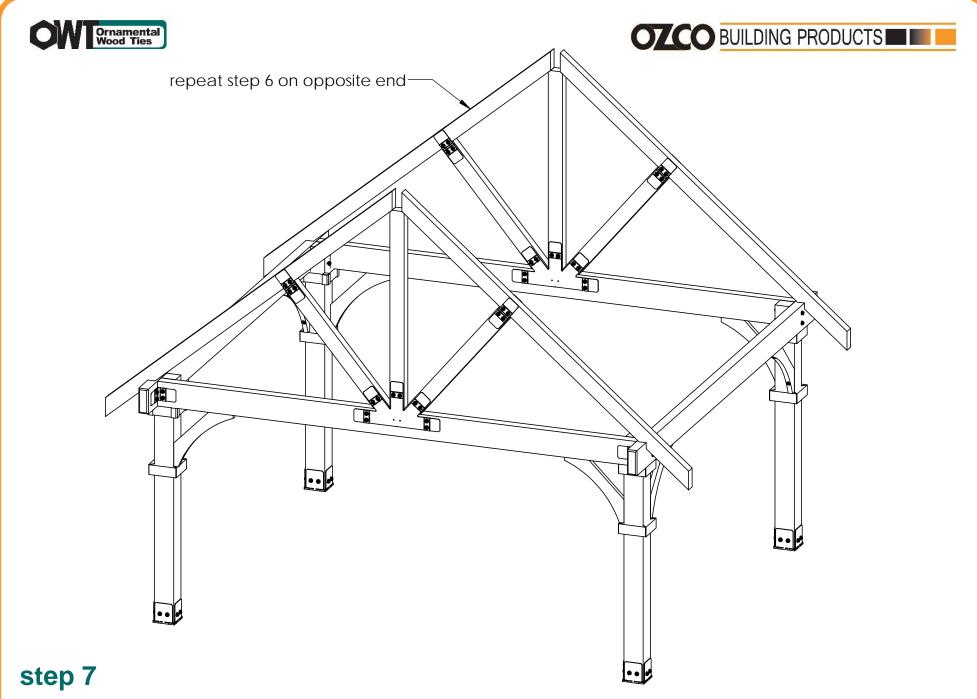

|
| 2    | 2x8x16L        | 2x8x16                                    |
| 4    | 2x8x8L         | 2x8x8                                     |
| 6    | 4x6x8L         | 4x6x8                                     |
| 4    | 4x6x16L        | 4x6x16                                    |
| 1    | 4x8x16L        | 4x8x16                                    |
| 4    | 4x10x16L       | 4x10x16                                   |

#### Material List

OZCO Project #212 IW- Pavilion Post and Beam - Free Standing











**Cutlist1** OZCO Project #212 IW- Pavilion Post and Beam – Free Standing









12









#### step 3

OZCO Project #212 IW- Pavilion Post and Beam – Free Standing









repeat on all posts

#### step 5

OZCO Project #212 IW- Pavilion Post and Beam – Free Standing







## OZCO BUILDING PRODUCTS

















# PURCHASE CONSTRUCT

### **Ian's Concept**

**ENJOY** 



V2.00 - Installation Instructions, Specifications and Project Plans are effective 6/14/2017 . This information is updated periodically and should not be relied upon after 2 years from 6/14/2017 . Please visit OZCOBP.com to get current information.

DESIGN





lan's Concept







#### **Dato cut details**

lan's Concept