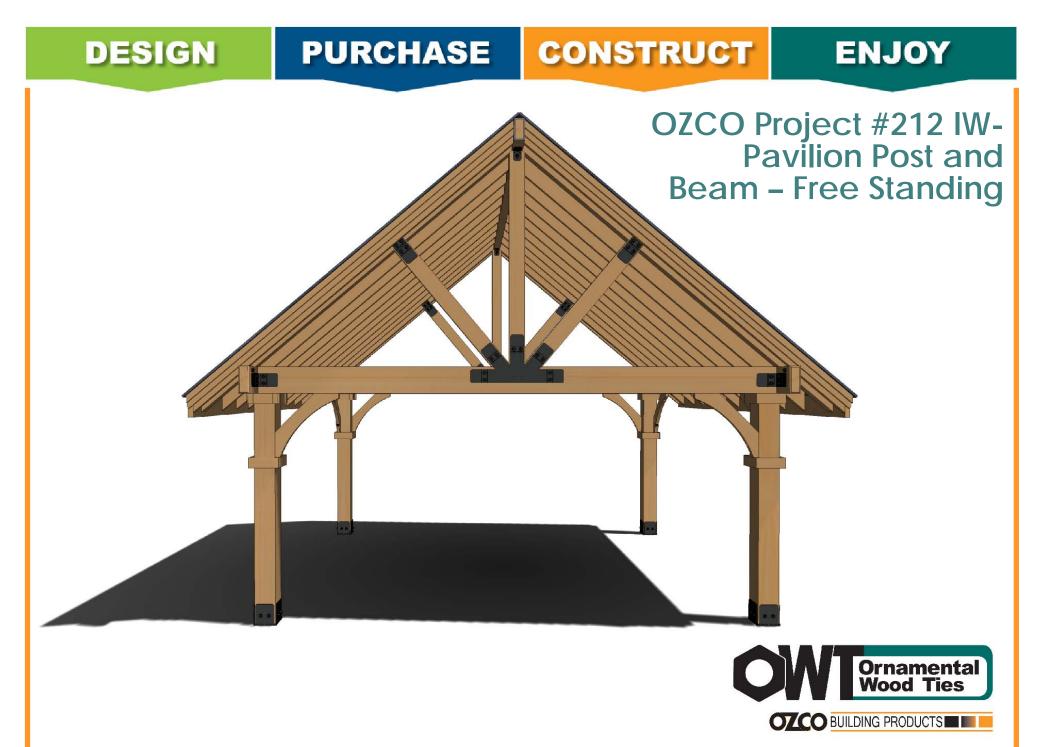

#### **Overview**

OZCO Project #212 IW- Pavilion Post and Beam – Free Standing

DESIGN

lan's Concept