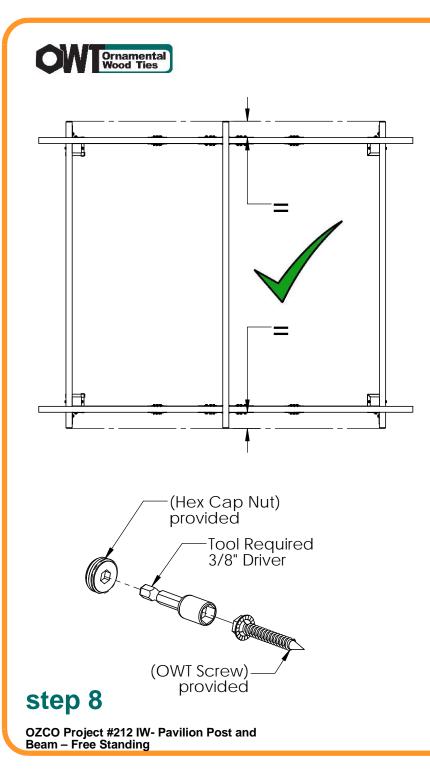

|
| 2    | 2x8x16L        | 2x8x16                                    |
| 4    | 2x8x8L         | 2x8x8                                     |
| 6    | 4x6x8L         | 4x6x8                                     |
| 4    | 4x6x16L        | 4x6x16                                    |
| 1    | 4x8x16L        | 4x8x16                                    |
| 4    | 4x10x16L       | 4x10x16                                   |

#### Material List

OZCO Project #212 IW- Pavilion Post and Beam - Free Standing











**Cutlist1** OZCO Project #212 IW- Pavilion Post and Beam – Free Standing









12









#### step 3

OZCO Project #212 IW- Pavilion Post and Beam – Free Standing









repeat on all posts

#### step 5

OZCO Project #212 IW- Pavilion Post and Beam – Free Standing







## OZCO BUILDING PRODUCTS

















# PURCHASE CONSTRUCT

### **Ian's Concept**

**ENJOY** 



V2.00 - Installation Instructions, Specifications and Project Plans are effective 6/14/2017 . This information is updated periodically and should not be relied upon after 2 years from 6/14/2017 . Please visit OZCOBP.com to get current information.

DESIGN





lan's Concept







#### **Dato cut details**

lan's Concept