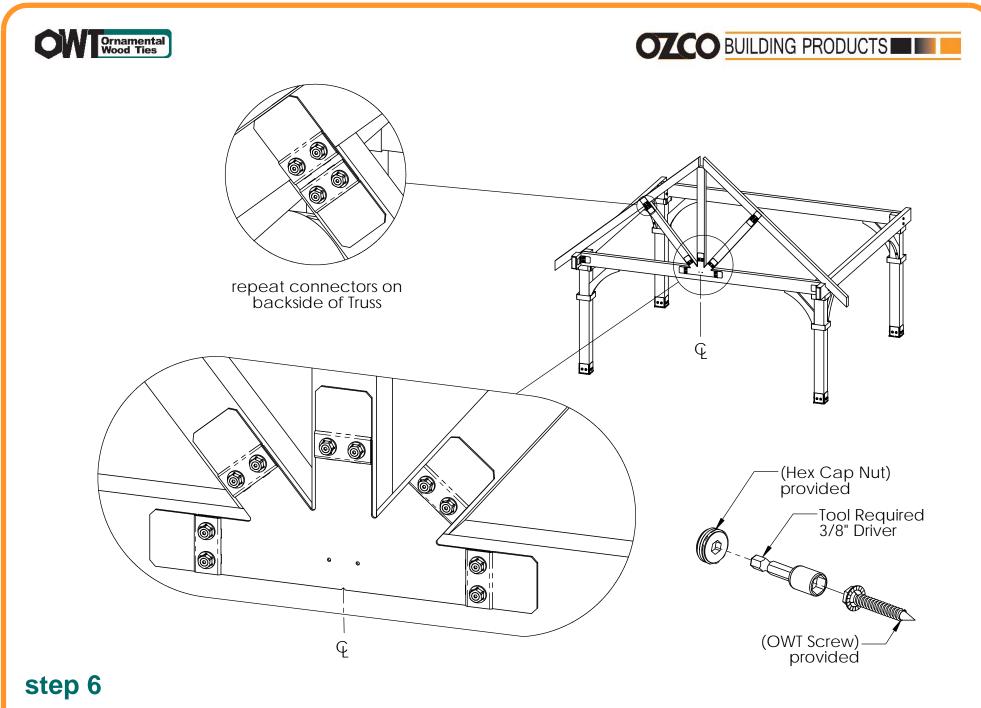

|
| 2    | 2x8x16L        | 2x8x16                                    |
| 4    | 2x8x8L         | 2x8x8                                     |
| 6    | 4x6x8L         | 4x6x8                                     |
| 4    | 4x6x16L        | 4x6x16                                    |
| 1    | 4x8x16L        | 4x8x16                                    |
| 4    | 4x10x16L       | 4x10x16                                   |

#### Material List

OZCO Project #212 IW- Pavilion Post and Beam - Free Standing











**Cutlist1** OZCO Project #212 IW- Pavilion Post and Beam – Free Standing









12









#### step 3

OZCO Project #212 IW- Pavilion Post and Beam – Free Standing









repeat on all posts

#### step 5

OZCO Project #212 IW- Pavilion Post and Beam – Free Standing







## OZCO BUILDING PRODUCTS

















# PURCHASE CONSTRUCT

### **Ian's Concept**

**ENJOY** 



V2.00 - Installation Instructions, Specifications and Project Plans are effective 6/14/2017 . This information is updated periodically and should not be relied upon after 2 years from 6/14/2017 . Please visit OZCOBP.com to get current information.

DESIGN





lan's Concept







#### **Dato cut details**

lan's Concept