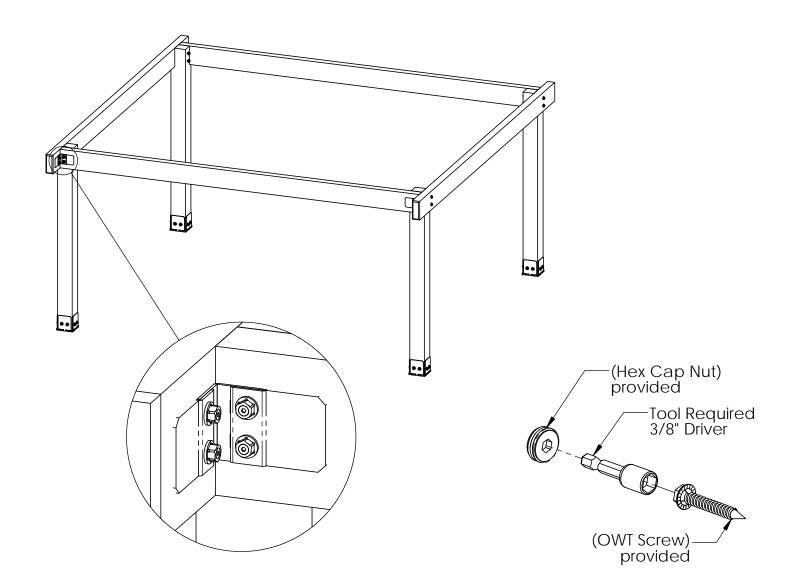

#### Material List

OZCO Project #212 IW- Pavilion Post and Beam - Free Standing

**Cutlist1** OZCO Project #212 IW- Pavilion Post and Beam – Free Standing

12