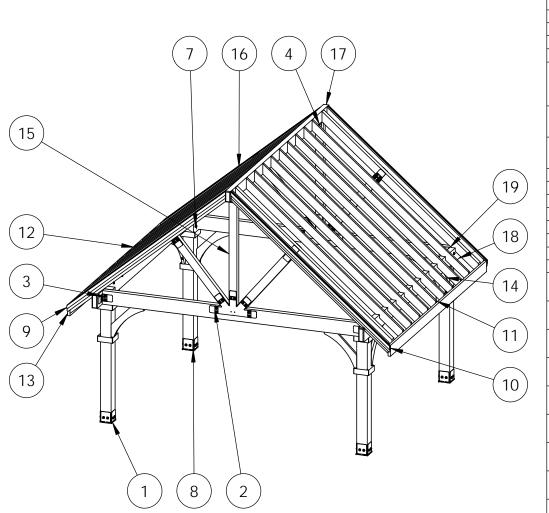

## 

| ITEN<br>NO | $\frac{QIY}{}$ | PART NUMBER         | DESCRIPTION                                       |
|------------|----------------|---------------------|---------------------------------------------------|
| 1          | 4              | 51709<br>56620      | 8x8 Post Base (8x8-PB-IW)<br>Truss Base Fan 10:12 |
|            | 10             | 51711<br>56625      | Truss Accent (TA-IW)<br>OWI Timber Screw 1-3/4"   |
| 3          | 2              | 56629               | Screw, OWT 7-1/2"<br>(190mm) Timber with          |
|            | 2              | 50027               | HCN                                               |
|            | 4              | 56621               | 1" Hex Cap Nut (HCN-1)                            |
| 4          | 1              | 51718               | 4" Standard Rafter Clips<br>(RC-IW-4)             |
| 5          | 2              | 56615               | Flush Inside 90 (FI-90)                           |
|            | 4              | 51711               | Truss Accent (TA-IW)                              |
|            | 1              | 56625               | OWT Timber Screw 1-3/4"                           |
| 6          | 8              | 56613               | <u>Butt Joint Flush (BJF)</u>                     |
|            | 16             | 51711               | Truss Accent (TA-IW)                              |
|            | 2              | _56625              | OWI Timber Screw 1-3/4"                           |
|            | 4              | 56651               | OWI_limber Bolt 8-10"                             |
| 8          | 4              | 8x8 Cedar Post      | 8x8x8'0"                                          |
| 9          | 4              | 1x2 Cedar<br>Board  | 1x2x16'0"                                         |
| 10         | 4              | 1x4 Cedar<br>Board  | 1x4x16'0"                                         |
| 11         | 32             | 2x4 Cedar<br>Board  | 2x4x10 3/4"                                       |
| 12         | 22             | 2x6 Cedar<br>Board  | 2x6x16'0"                                         |
| 13         | 2              | 2x8 Cedar<br>Board  | 2x8x16'0"                                         |
| 14         | 8              | 2x8 Cedar<br>Board  | 2x8x4'0"                                          |
| 15         | 6              | 4x6 Cedar<br>Board  | 4x6x8'0"                                          |
| 16         | 4              | 4x6 Cedar<br>Board  | 4x6x16'0"                                         |
| 17         | 1              | 4x8 Cedar<br>Board  | 4x8x16'0"                                         |
| 18         | 2              | 4x10 Cedar<br>Board | 4x10x16'0"                                        |
| 19         | 2              | 4x10 Cedar<br>Board | 4x10x16'0"                                        |