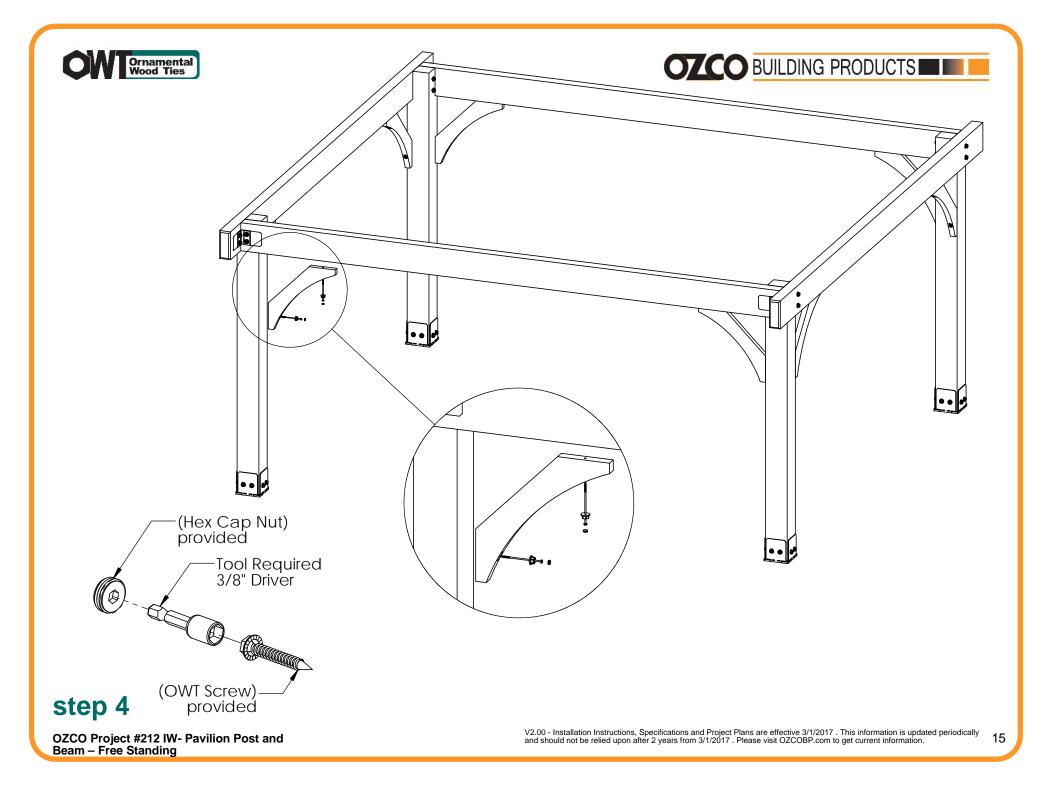

| 2x4x8                                     |
| 22   | 2x6x16L        | 2x6x16                                    |
| 2    | 2x8x16L        | 2x8x16                                    |
| 4    | 2x8x8L         | 2x8x8                                     |
| 6    | 4x6x8L         | 4x6x8                                     |
| 4    | 4x6x16L        | 4x6x16                                    |
| 1    | 4x8x16L        | 4x8x16                                    |
| 4    | 4x10x16L       | 4x10x16                                   |

#### Material List

OZCO Project #212 IW- Pavilion Post and Beam - Free Standing











**Cutlist1** OZCO Project #212 IW- Pavilion Post and Beam – Free Standing









12









#### step 3

OZCO Project #212 IW- Pavilion Post and Beam – Free Standing









repeat on all posts

#### step 5

OZCO Project #212 IW- Pavilion Post and Beam – Free Standing







## OZCO BUILDING PRODUCTS

















# PURCHASE CONSTRUCT

### **Ian's Concept**

**ENJOY** 



V2.00 - Installation Instructions, Specifications and Project Plans are effective 6/14/2017 . This information is updated periodically and should not be relied upon after 2 years from 6/14/2017 . Please visit OZCOBP.com to get current information.

DESIGN





lan's Concept







#### **Dato cut details**

lan's Concept