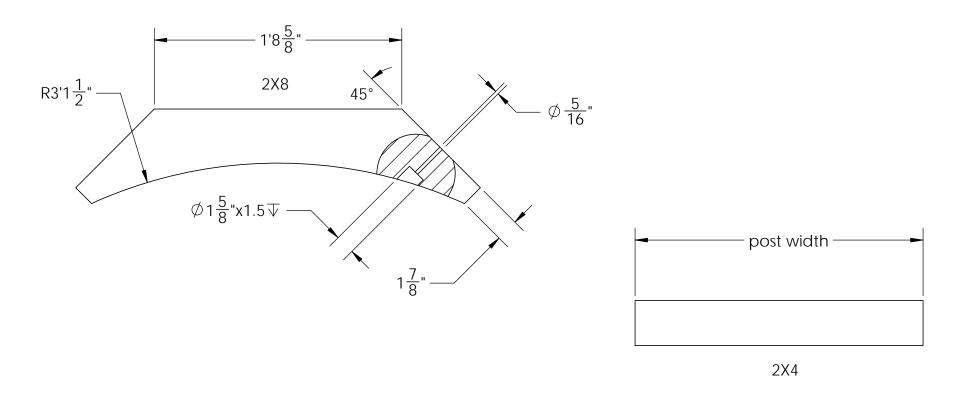

|
| 4    | 1x2x16L        | 1x2x16                                    |
| 4    | 1x4x16L        | 1x4x16                                    |
| 4    | 2x4x8L         | 2x4x8                                     |
| 22   | 2x6x16L        | 2x6x16                                    |
| 2    | 2x8x16L        | 2x8x16                                    |
| 4    | 2x8x8L         | 2x8x8                                     |
| 6    | 4x6x8L         | 4x6x8                                     |
| 4    | 4x6x16L        | 4x6x16                                    |
| 1    | 4x8x16L        | 4x8x16                                    |
| 4    | 4x10x16L       | 4x10x16                                   |

#### Material List

OZCO Project #212 IW- Pavilion Post and Beam - Free Standing











**Cutlist1** OZCO Project #212 IW- Pavilion Post and Beam – Free Standing









12









#### step 3

OZCO Project #212 IW- Pavilion Post and Beam – Free Standing









repeat on all posts

#### step 5

OZCO Project #212 IW- Pavilion Post and Beam – Free Standing







## OZCO BUILDING PRODUCTS

















# PURCHASE CONSTRUCT

### **Ian's Concept**

**ENJOY** 



V2.00 - Installation Instructions, Specifications and Project Plans are effective 6/14/2017 . This information is updated periodically and should not be relied upon after 2 years from 6/14/2017 . Please visit OZCOBP.com to get current information.

DESIGN





lan's Concept







#### **Dato cut details**

lan's Concept