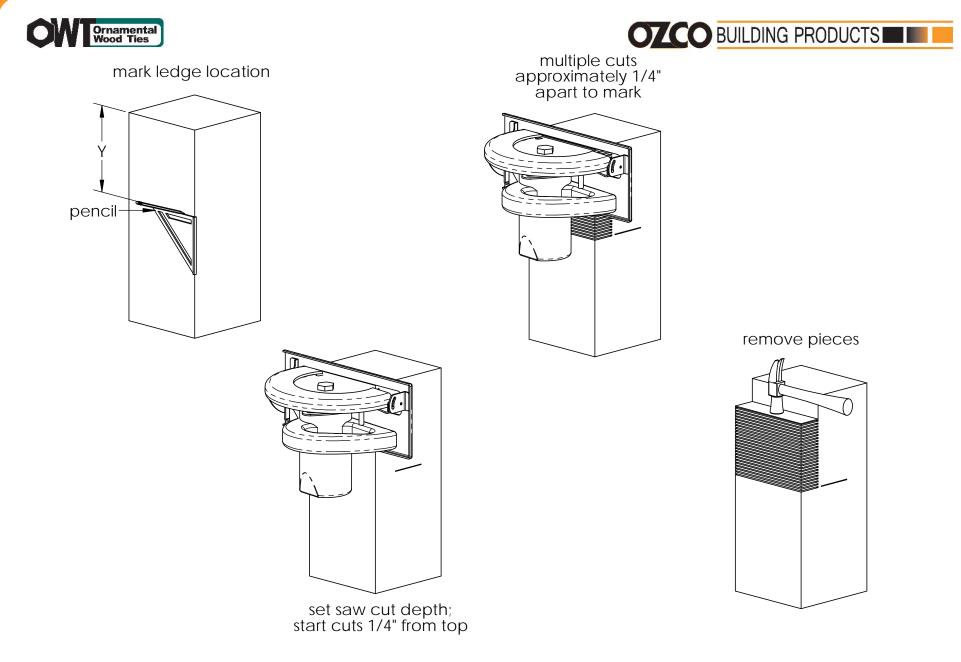

#### step 3

OZCO Project #212 IW- Pavilion Post and Beam – Free Standing

repeat on all posts