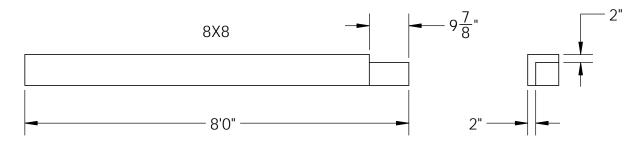

#### Material List

OZCO Project #212 IW- Pavilion Post and Beam - Free Standing

**Cutlist1** OZCO Project #212 IW- Pavilion Post and Beam – Free Standing

12