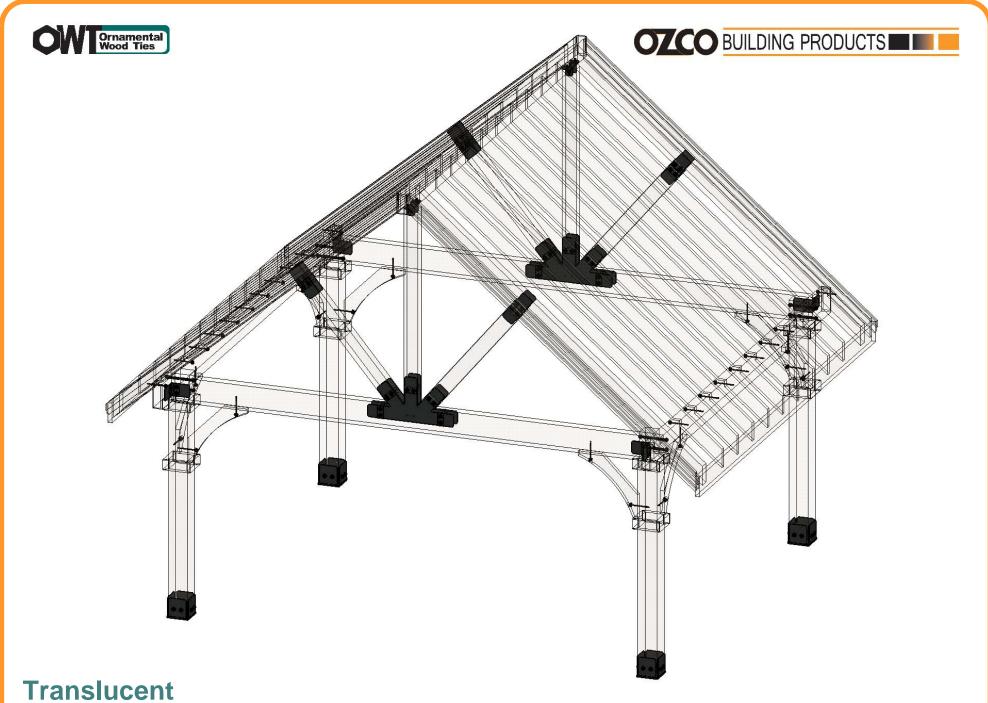

#### **Bill of Material**

(shown without roof for clarity)

OZCO Project #212 IW- Pavilion Post and Beam – Free Standing

| QTY. | PART<br>NUMBER | DESCRIPTION                               |
|------|----------------|-------------------------------------------|
| 4    | 51709          | 8x8 Post Base (8x8-PB-IW)                 |
| 4    | 56620          | Truss Base Fan 10:12                      |
| 16   | 51711          | Truss Accent (TA-IW)                      |
| 3    | 56625          | OWI Timber Screw 1-3/4"                   |
| 2    | 56629          | Screw, OWI 7-1/2" (190mm) Timber with HCN |
| 4    | 56621          | 1 1/2" Hex Cap Nut (HCN)                  |
| 1    | 51718          | 4" Standard Rafter Clip (RC-IW-4)         |
| 2    | 56615          | Flush Inside 90                           |
| 4    | 56613          | Butt Joint Flush (BJF)                    |
| 4    | 56651          | OWI Timber Bolt 8-10"                     |
|      |                |                                           |
| 4    | 8x8x8L         | 8x8x8                                     |
| 4    | 1x2x16L        | 1x2x16                                    |
| 4    | 1x4x16L        | 1x4x16                                    |
| 4    | 2x4x8L         | 2x4x8                                     |
| 22   | 2x6x16L        | 2x6x16                                    |
| 2    | 2x8x16L        | 2x8x16                                    |
| 4    | 2x8x8L         | 2x8x8                                     |
| 6    | 4x6x8L         | 4x6x8                                     |
| 4    | 4x6x16L        | 4x6x16                                    |
| 1    | 4x8x16L        | 4x8x16                                    |
| 4    | 4x10x16L       | 4x10x16                                   |