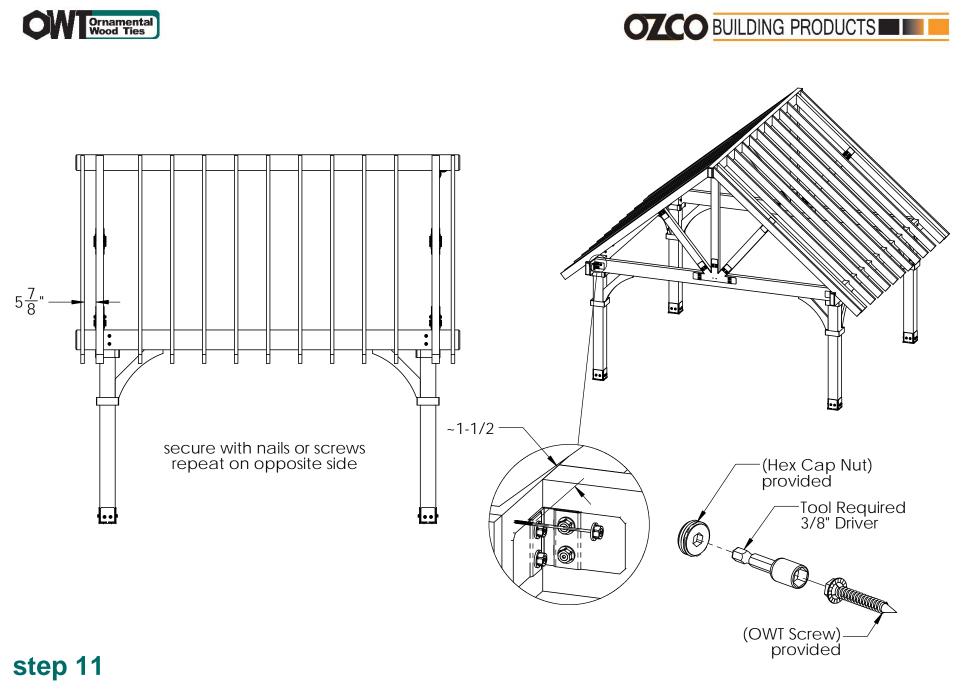

2x8x16                                    |
| 4    | 2x8x8L         | 2x8x8                                     |
| 6    | 4x6x8L         | 4x6x8                                     |
| 4    | 4x6x16L        | 4x6x16                                    |
| 1    | 4x8x16L        | 4x8x16                                    |
| 4    | 4x10x16L       | 4x10x16                                   |

#### Material List

OZCO Project #212 IW- Pavilion Post and Beam - Free Standing











**Cutlist1** OZCO Project #212 IW- Pavilion Post and Beam – Free Standing









12









#### step 3

OZCO Project #212 IW- Pavilion Post and Beam – Free Standing









repeat on all posts

#### step 5

OZCO Project #212 IW- Pavilion Post and Beam – Free Standing







## OZCO BUILDING PRODUCTS

















# PURCHASE CONSTRUCT

### **Ian's Concept**

**ENJOY** 



V2.00 - Installation Instructions, Specifications and Project Plans are effective 6/14/2017 . This information is updated periodically and should not be relied upon after 2 years from 6/14/2017 . Please visit OZCOBP.com to get current information.

DESIGN





lan's Concept







#### **Dato cut details**

lan's Concept