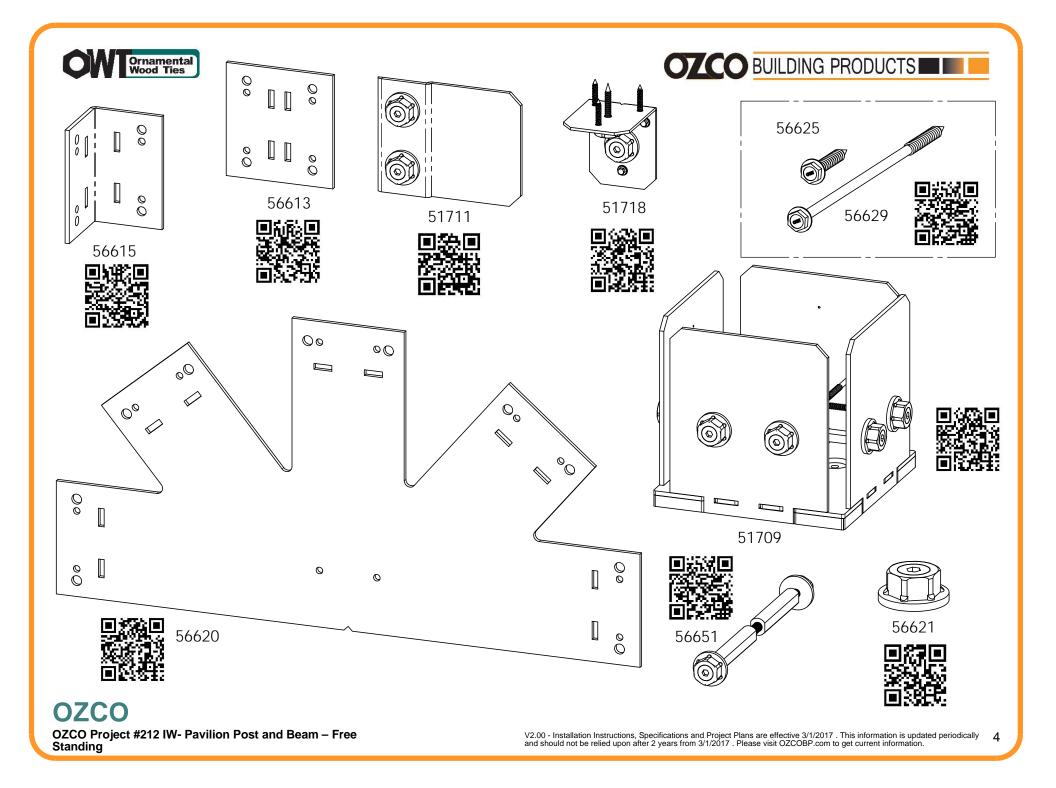

#### **Bill of Material**

(shown without roof for clarity)

OZCO Project #212 IW- Pavilion Post and Beam – Free Standing

| QTY. | PART<br>NUMBER | DESCRIPTION                               |
|------|----------------|-------------------------------------------|
| 4    | 51709          | 8x8 Post Base (8x8-PB-IW)                 |
| 4    | 56620          | Truss Base Fan 10:12                      |
| 16   | 51711          | Truss Accent (TA-IW)                      |
| 3    | 56625          | OWI Timber Screw 1-3/4"                   |
| 2    | 56629          | Screw, OWI 7-1/2" (190mm) Timber with HCN |
| 4    | 56621          | 1 1/2" Hex Cap Nut (HCN)                  |
| 1    | 51718          | 4" Standard Rafter Clip (RC-IW-4)         |
| 2    | 56615          | Flush Inside 90                           |
| 4    | 56613          | Butt Joint Flush (BJF)                    |
| 4    | 56651          | OWI Timber Bolt 8-10"                     |
|      |                |                                           |
| 4    | 8x8x8L         | 8x8x8                                     |
| 4    | 1x2x16L        | 1x2x16                                    |
| 4    | 1x4x16L        | 1x4x16                                    |
| 4    | 2x4x8L         | 2x4x8                                     |
| 22   | 2x6x16L        | 2x6x16                                    |
| 2    | 2x8x16L        | 2x8x16                                    |
| 4    | 2x8x8L         | 2x8x8                                     |
| 6    | 4x6x8L         | 4x6x8                                     |
| 4    | 4x6x16L        | 4x6x16                                    |
| 1    | 4x8x16L        | 4x8x16                                    |
| 4    | 4x10x16L       | 4x10x16                                   |