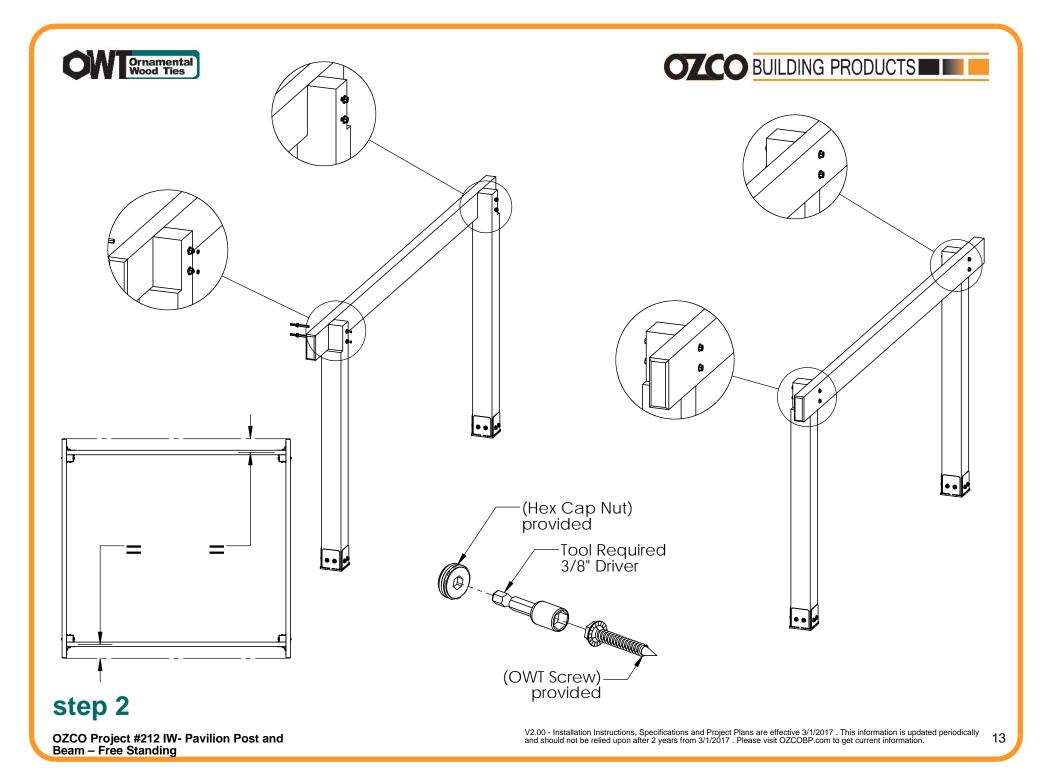

#### step 3

OZCO Project #212 IW- Pavilion Post and Beam – Free Standing

repeat on all posts