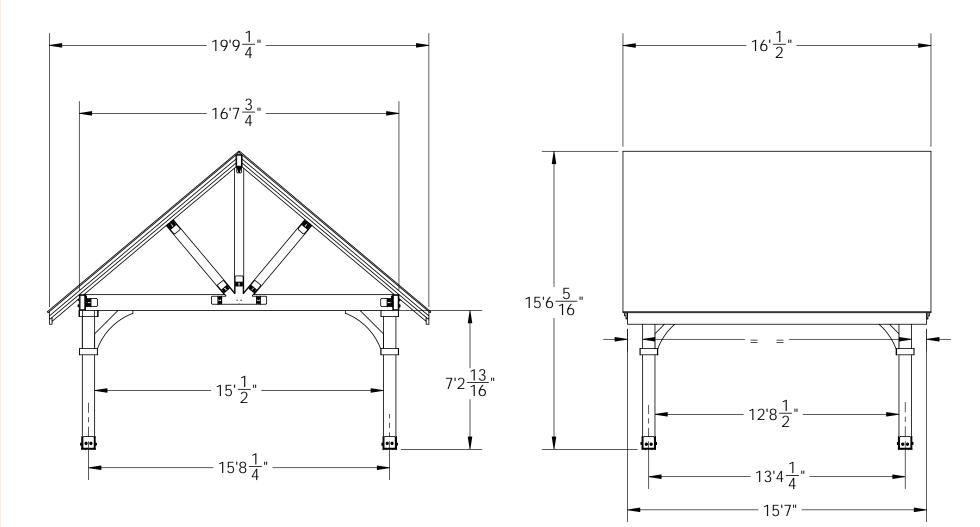

#### **Overview**

OZCO Project #212 IW- Pavilion Post and Beam – Free Standing







## 

| ITEN<br>NO | $\frac{QIY}{}$ | PART NUMBER         | DESCRIPTION                                       |
|------------|----------------|---------------------|---------------------------------------------------|
| 1          | 4              | 51709<br>56620      | 8x8 Post Base (8x8-PB-IW)<br>Truss Base Fan 10:12 |
|            | 10             | 51711<br>56625      | Truss Accent (TA-IW)<br>OWI Timber Screw 1-3/4"   |
| 3          | 2              | 56629               | Screw, OWT 7-1/2"<br>(190mm) Timber with          |
|            | 2              | 50027               | HCN                                               |
|            | 4              | 56621               | 1" Hex Cap Nut (