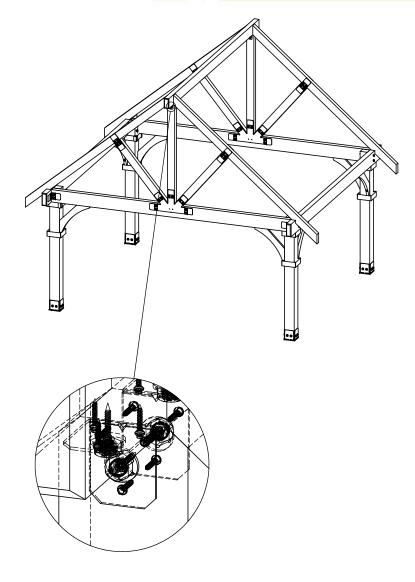

| 2x8x16                                    |
| 4    | 2x8x8L         | 2x8x8                                     |
| 6    | 4x6x8L         | 4x6x8                                     |
| 4    | 4x6x16L        | 4x6x16                                    |
| 1    | 4x8x16L        | 4x8x16                                    |
| 4    | 4x10x16L       | 4x10x16                                   |

#### Material List

OZCO Project #212 IW- Pavilion Post and Beam - Free Standing











**Cutlist1** OZCO Project #212 IW- Pavilion Post and Beam – Free Standing









12









#### step 3

OZCO Project #212 IW- Pavilion Post and Beam – Free Standing









repeat on all posts

#### step 5

OZCO Project #212 IW- Pavilion Post and Beam – Free Standing







## OZCO BUILDING PRODUCTS

















# PURCHASE CONSTRUCT

### **Ian's Concept**

**ENJOY** 



V2.00 - Installation Instructions, Specifications and Project Plans are effective 6/14/2017 . This information is updated periodically and should not be relied upon after 2 years from 6/14/2017 . Please visit OZCOBP.com to get current information.

DESIGN





lan's Concept







#### **Dato cut details**

lan's Concept