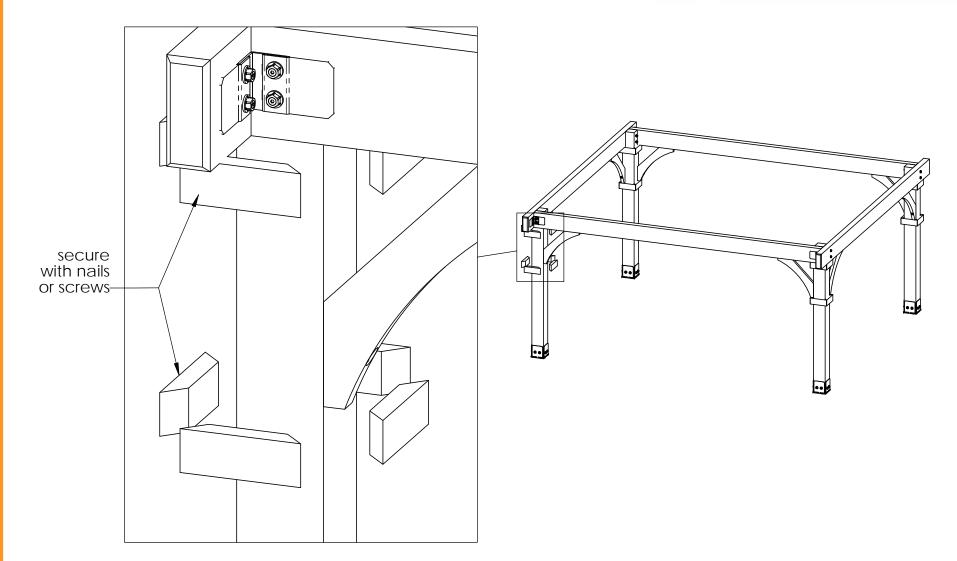

x8                                     |
| 22   | 2x6x16L        | 2x6x16                                    |
| 2    | 2x8x16L        | 2x8x16                                    |
| 4    | 2x8x8L         | 2x8x8                                     |
| 6    | 4x6x8L         | 4x6x8                                     |
| 4    | 4x6x16L        | 4x6x16                                    |
| 1    | 4x8x16L        | 4x8x16                                    |
| 4    | 4x10x16L       | 4x10x16                                   |

#### Material List

OZCO Project #212 IW- Pavilion Post and Beam - Free Standing











**Cutlist1** OZCO Project #212 IW- Pavilion Post and Beam – Free Standing









12









#### step 3

OZCO Project #212 IW- Pavilion Post and Beam – Free Standing









repeat on all posts

#### step 5

OZCO Project #212 IW- Pavilion Post and Beam – Free Standing







## OZCO BUILDING PRODUCTS

















# PURCHASE CONSTRUCT

### **Ian's Concept**

**ENJOY** 



V2.00 - Installation Instructions, Specifications and Project Plans are effective 6/14/2017 . This information is updated periodically and should not be relied upon after 2 years from 6/14/2017 . Please visit OZCOBP.com to get current information.

DESIGN





lan's Concept







#### **Dato cut details**

lan's Concept