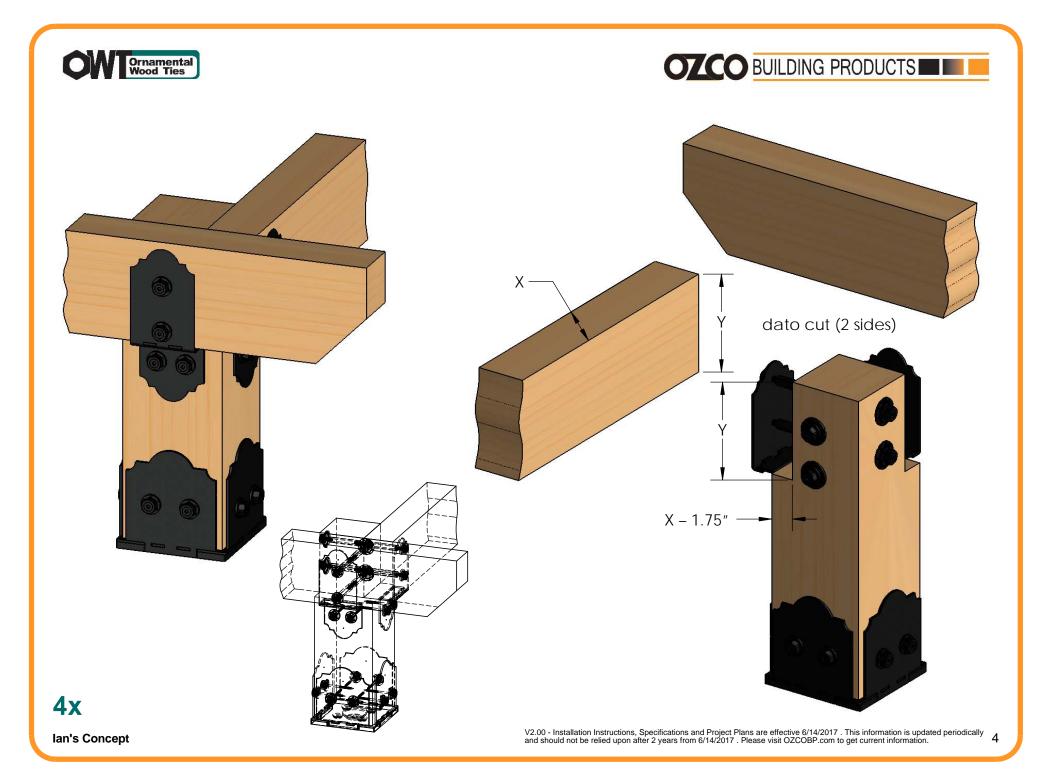

| 4x10x16                                   |

#### Material List

OZCO Project #212 IW- Pavilion Post and Beam - Free Standing











**Cutlist1** OZCO Project #212 IW- Pavilion Post and Beam – Free Standing









12









#### step 3

OZCO Project #212 IW- Pavilion Post and Beam – Free Standing









repeat on all posts

#### step 5

OZCO Project #212 IW- Pavilion Post and Beam – Free Standing







## OZCO BUILDING PRODUCTS

















# PURCHASE CONSTRUCT

### **Ian's Concept**

**ENJOY** 



V2.00 - Installation Instructions, Specifications and Project Plans are effective 6/14/2017 . This information is updated periodically and should not be relied upon after 2 years from 6/14/2017 . Please visit OZCOBP.com to get current information.

DESIGN





lan's Concept







#### **Dato cut details**

lan's Concept