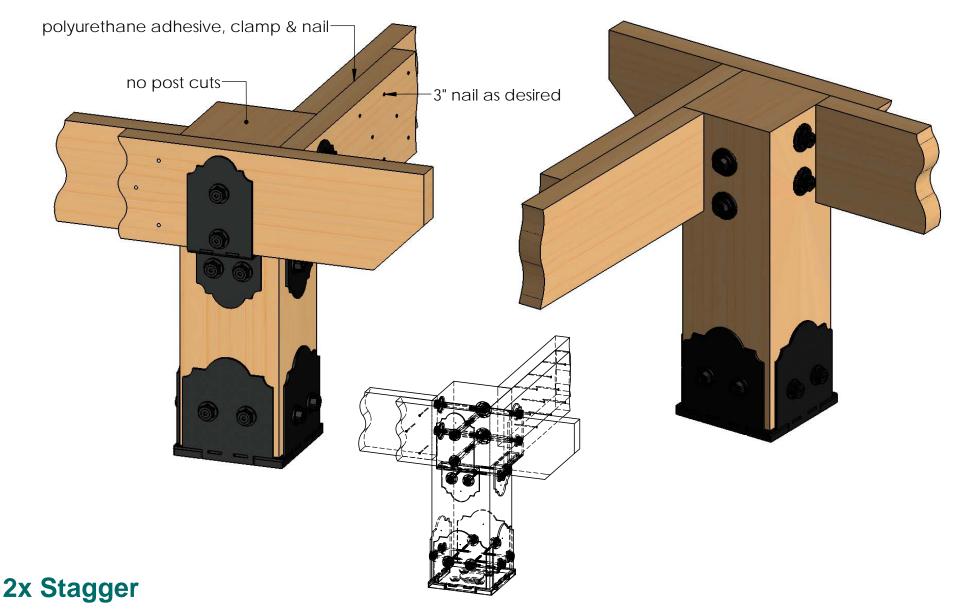

| 4x10x16L       | 4x10x16                                   |

#### Material List

OZCO Project #212 IW- Pavilion Post and Beam - Free Standing











**Cutlist1** OZCO Project #212 IW- Pavilion Post and Beam – Free Standing









12









#### step 3

OZCO Project #212 IW- Pavilion Post and Beam – Free Standing









repeat on all posts

#### step 5

OZCO Project #212 IW- Pavilion Post and Beam – Free Standing







## OZCO BUILDING PRODUCTS

















# PURCHASE CONSTRUCT

### **Ian's Concept**

**ENJOY** 



V2.00 - Installation Instructions, Specifications and Project Plans are effective 6/14/2017 . This information is updated periodically and should not be relied upon after 2 years from 6/14/2017 . Please visit OZCOBP.com to get current information.

DESIGN





lan's Concept







#### **Dato cut details**

lan's Concept