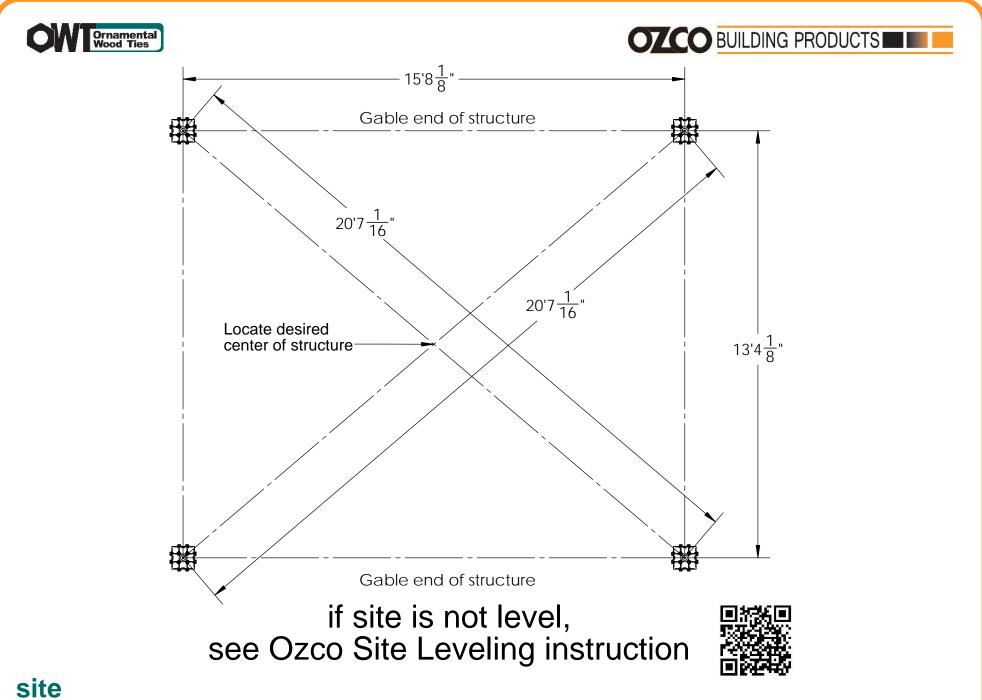

#### Material List

OZCO Project #212 IW- Pavilion Post and Beam - Free Standing

**Cutlist1** OZCO Project #212 IW- Pavilion Post and Beam – Free Standing

12