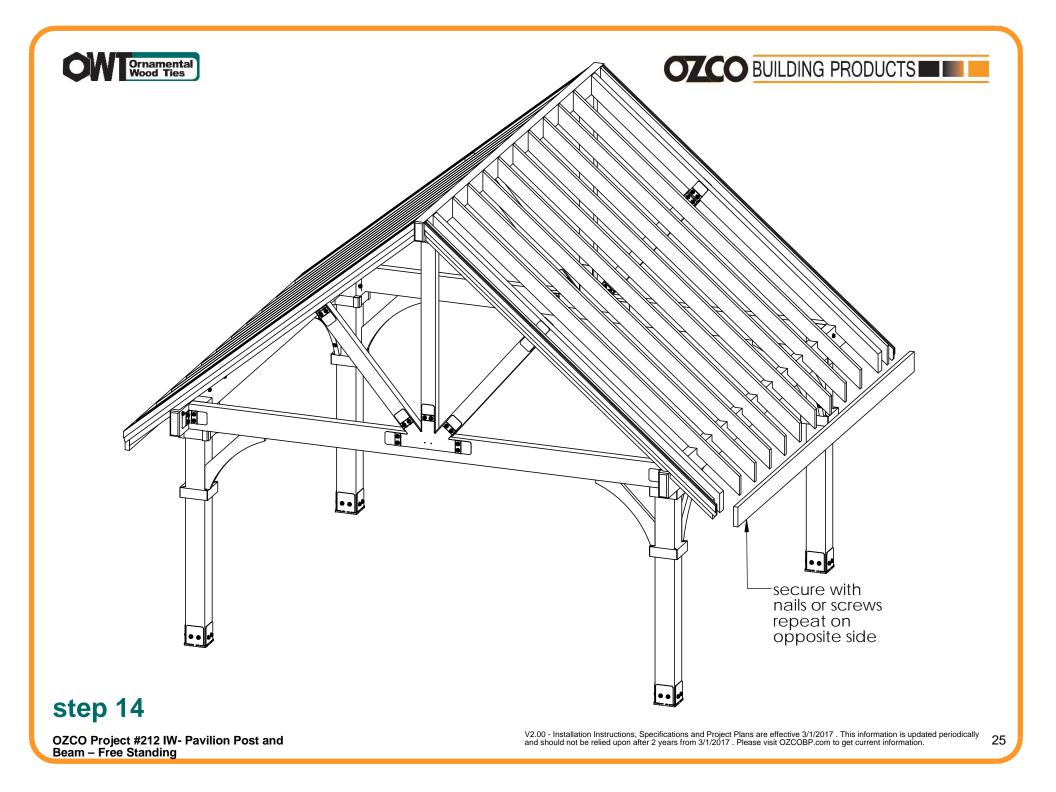

|
| 4    | 2x8x8L         | 2x8x8                                     |
| 6    | 4x6x8L         | 4x6x8                                     |
| 4    | 4x6x16L        | 4x6x16                                    |
| 1    | 4x8x16L        | 4x8x16                                    |
| 4    | 4x10x16L       | 4x10x16                                   |

#### Material List

OZCO Project #212 IW- Pavilion Post and Beam - Free Standing











**Cutlist1** OZCO Project #212 IW- Pavilion Post and Beam – Free Standing









12









#### step 3

OZCO Project #212 IW- Pavilion Post and Beam – Free Standing









repeat on all posts

#### step 5

OZCO Project #212 IW- Pavilion Post and Beam – Free Standing







## OZCO BUILDING PRODUCTS

















# PURCHASE CONSTRUCT

### **Ian's Concept**

**ENJOY** 



V2.00 - Installation Instructions, Specifications and Project Plans are effective 6/14/2017 . This information is updated periodically and should not be relied upon after 2 years from 6/14/2017 . Please visit OZCOBP.com to get current information.

DESIGN





lan's Concept







#### **Dato cut details**

lan's Concept