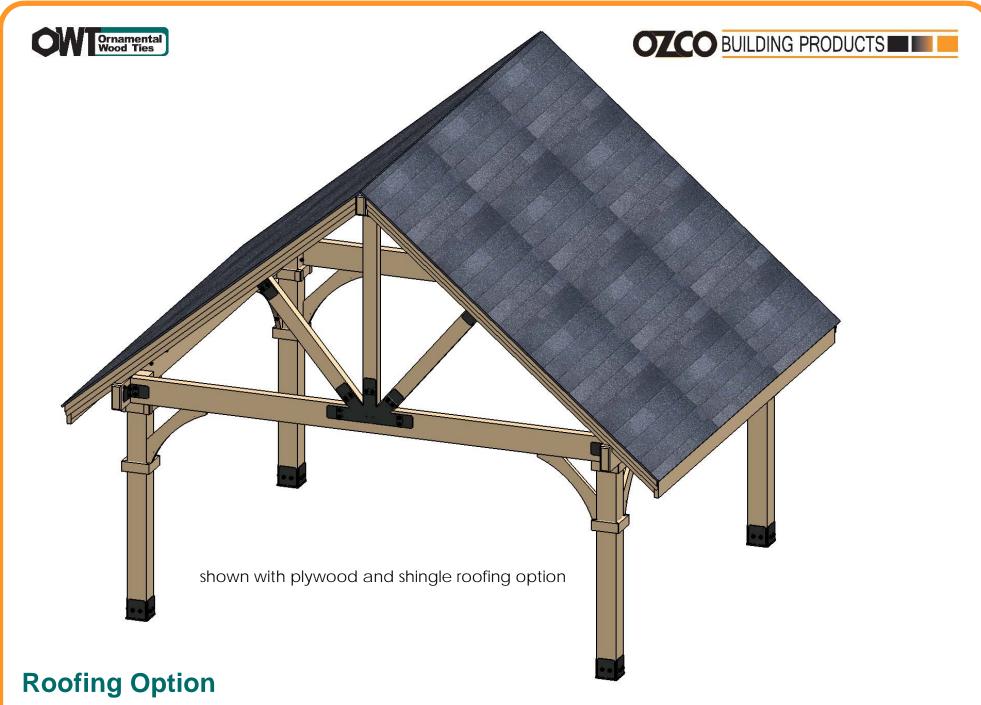

|
| 4    | 2x8x8L         | 2x8x8                                     |
| 6    | 4x6x8L         | 4x6x8                                     |
| 4    | 4x6x16L        | 4x6x16                                    |
| 1    | 4x8x16L        | 4x8x16                                    |
| 4    | 4x10x16L       | 4x10x16                                   |

#### Material List

OZCO Project #212 IW- Pavilion Post and Beam - Free Standing











**Cutlist1** OZCO Project #212 IW- Pavilion Post and Beam – Free Standing









12









#### step 3

OZCO Project #212 IW- Pavilion Post and Beam – Free Standing









repeat on all posts

#### step 5

OZCO Project #212 IW- Pavilion Post and Beam – Free Standing







## OZCO BUILDING PRODUCTS

















# PURCHASE CONSTRUCT

### **Ian's Concept**

**ENJOY** 



V2.00 - Installation Instructions, Specifications and Project Plans are effective 6/14/2017 . This information is updated periodically and should not be relied upon after 2 years from 6/14/2017 . Please visit OZCOBP.com to get current information.

DESIGN





lan's Concept







#### **Dato cut details**

lan's Concept