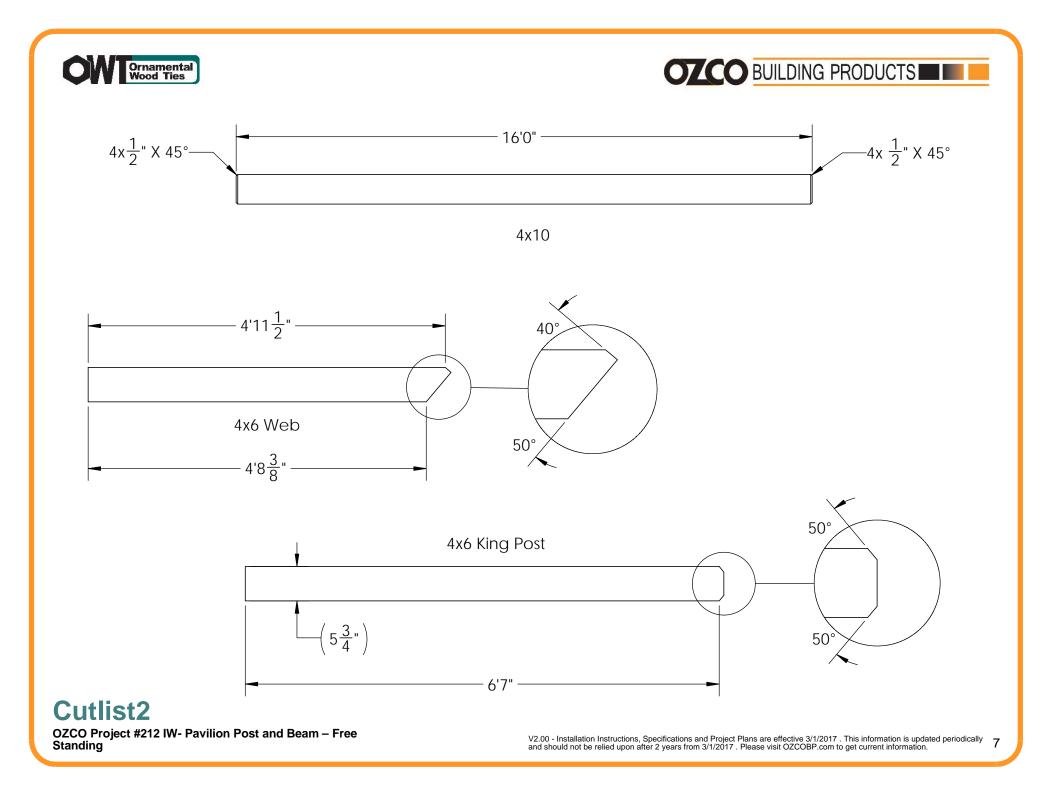

#### Material List

OZCO Project #212 IW- Pavilion Post and Beam - Free Standing

**Cutlist1** OZCO Project #212 IW- Pavilion Post and Beam – Free Standing

12