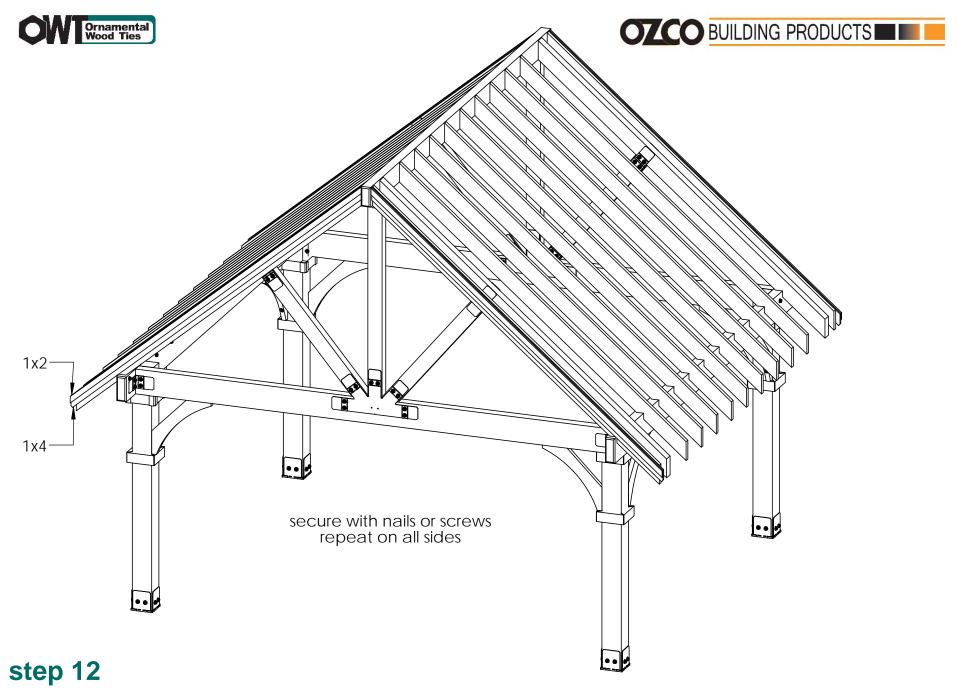

8x16                                    |
| 4    | 2x8x8L         | 2x8x8                                     |
| 6    | 4x6x8L         | 4x6x8                                     |
| 4    | 4x6x16L        | 4x6x16                                    |
| 1    | 4x8x16L        | 4x8x16                                    |
| 4    | 4x10x16L       | 4x10x16                                   |

#### Material List

OZCO Project #212 IW- Pavilion Post and Beam - Free Standing











**Cutlist1** OZCO Project #212 IW- Pavilion Post and Beam – Free Standing









12









#### step 3

OZCO Project #212 IW- Pavilion Post and Beam – Free Standing









repeat on all posts

#### step 5

OZCO Project #212 IW- Pavilion Post and Beam – Free Standing







## OZCO BUILDING PRODUCTS

















# PURCHASE CONSTRUCT

### **Ian's Concept**

**ENJOY** 



V2.00 - Installation Instructions, Specifications and Project Plans are effective 6/14/2017 . This information is updated periodically and should not be relied upon after 2 years from 6/14/2017 . Please visit OZCOBP.com to get current information.

DESIGN





lan's Concept







#### **Dato cut details**

lan's Concept